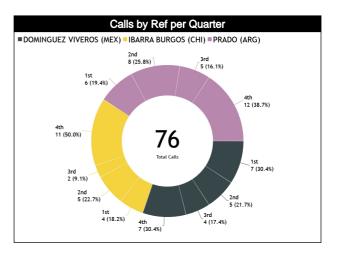

### **Calls by Referee**

| Quarters                                  | Qua            | rter 1         | Qua            | rter 2         | Qua                         | rter 3                      |                          | Quarter 4                 |                | TOTAL            |  |
|-------------------------------------------|----------------|----------------|----------------|----------------|-----------------------------|-----------------------------|--------------------------|---------------------------|----------------|------------------|--|
| 3 Referees                                | 5'             | 10'            | 5'             | 10'            | 5'                          | 10'                         | 5'                       | 10'                       | Last 2'        | TOTAL            |  |
| DOMINGUEZ<br>VIVEROS<br>Ķrishņa           | 2<br>100% 0    | 23<br>40% 60%  | 1<br>100% 0    | 2<br>50% 20%   | 1 1<br>50% <mark>50%</mark> | 1 1<br>50% <mark>50%</mark> | 0 <mark>2</mark><br>100% | 4 1<br>80% 20%            | 2<br>100% 0    | 13 10<br>57% 43% |  |
| Joaquin<br>(Mexico)                       | 2 5<br>9% 22%  |                | 1<br>4%        | 4<br>17%       | 2<br>9%                     | 2 2<br>9% 9%                |                          | 5<br>22%                  | 2<br>9%        | 23<br>30%        |  |
| IBARRA<br>BURGOS<br>Felipe Andre<br>(CHI) | 0 0            | 2<br>50% 20%   | 1 1<br>50% 50% | 2 1<br>67% 33% | 1<br>100% 0                 | 1<br>100% 0                 | 1 2<br>33% 67%           | 4 4<br>50% 50%            | 2 1<br>67% 33% | 12 10<br>55% 45% |  |
| Felipe Andre<br>(CHI)                     | 0 4<br>18%     |                | 2 3<br>9% 14%  |                | 1<br>5%                     | 1 3<br>5% 14%               |                          | 8<br>36%                  | 3<br>14%       | 22<br>29%        |  |
| PRADO<br>Micaela<br>(ARG)                 | 2 1<br>67% 33% | 0 3            | 2 1<br>67% 33% | 3 2<br>60% 40% | 1 1<br>50% 50%              | 2 1<br>67% 33%              | 3 4<br>43% 57%           | 1 4<br>20% 80%            | 1 1<br>50% 50% | 14 17<br>45% 55% |  |
| (ARG)                                     | 3<br>10%       |                |                | 3 5<br>10% 16% |                             | 3<br>10%                    | 7<br>23%                 | 5<br>16%                  | 2<br>6%        | 31<br>41%        |  |
| TOTAL                                     | 4 1<br>80% 20% | 4 8<br>33% 67% | 4 2<br>67% 33% | 7 5<br>58% 42% | 3 2<br>60% 40%              | 4 2<br>67% 33%              | 4 8<br>33% 67%           | 9<br>50% <mark>50%</mark> | 5 2<br>71% 29% | 39 37<br>51% 49% |  |
| TOTAL                                     | 5<br>7%        | 12<br>16%      | 6<br>8%        | 12<br>16%      | 5<br>7%                     | 6<br>8%                     | 12<br>16%                | 18<br>24%                 | 7<br>9%        | 76               |  |

### **Call Types by Referee**

|                   | Types/Referees  | <b>DOMINGUE</b><br>Krishna Joac |            | IBARRA BUI<br>Andre | RGOS Felipe<br>(CHI) | PRADO Mic  | aela (ARG) | то                | TAL      |  |
|-------------------|-----------------|---------------------------------|------------|---------------------|----------------------|------------|------------|-------------------|----------|--|
|                   | CALLS           | 13 (57%)                        | 10 (43%)   | 12 (55%)            | 10 (45%)             | 14 (45%)   | 17 (55%)   | 39 (51%)          | 37 (49%) |  |
|                   | UALLO           |                                 | 30%)       | 22 (2               |                      | 31 (4      |            | 7                 |          |  |
|                   | FOULS           | 4 (67%)                         | 2 (33%)    | 8 (57%)             | 6 (43%)              | 8 (47%)    | 9 (53%)    | 20 (54%)          | 17 (46%) |  |
|                   | 10020           |                                 | <u>6%)</u> |                     | 38%)                 | 17 (4      |            | 3                 |          |  |
|                   | DEFENSIVE       | 4 (67%)                         | 2 (33%)    | 7 (54%)             | 6 (46%)              | 8 (47%)    | 9 (53%)    | 19 (53%)          | 17 (47%) |  |
|                   | DEFENSIVE       | 6 (1                            | 7%)        | •                   | 36%)                 | 17 (4      | 7%)        | -                 | 6        |  |
|                   | OFFENSIVE       | 0                               | 0          | 1 (100%)            | 0                    | 0          | 0          | 1 (100%)          | 0        |  |
|                   | OTTENSIVE       |                                 | 2          | 1 (10               | 0%)                  |            | )          | •                 | 1        |  |
|                   | DOUBLE FOUL     | 0                               | 0          | 0                   | 0                    | 0          | 0          | 0                 | 0        |  |
| <i>(</i> <b>)</b> |                 |                                 | <u>)</u>   |                     | <u>)</u>             |            | )          | (                 | 2        |  |
| FOULS             | UNSPORTSMANLIKE | 0                               | 0          | 0                   | 0                    | 0          | 0          | 0                 | 0        |  |
| FO                |                 |                                 | <u>)</u>   | (                   | <u>,</u>             | (          | )          |                   | )        |  |
|                   | TECHNICAL       | 0                               | 0          | 0                   | 0                    | 0          | 0          | 0                 | 0        |  |
|                   |                 | 0                               |            |                     | <u>)</u>             |            | )          | 0                 |          |  |
|                   | DISQUALIFYING   | 4 (67%)                         | 2 (33%)    | 7 (54%)             | 6 (46%)              | 8 (47%)    | 9 (53%)    | 19 (53%)          | 17 (47%) |  |
|                   | DISGO, EN TING  | 6 (1                            | 7%)        | 13 (3               | 36%)                 | 17 (4      | 7%)        | 36                |          |  |
|                   | OTHER           | 0                               | 0          | 1 (100%)            | 0                    | 0          | 0          | 1 (100%)          | 0        |  |
|                   | OTTER           |                                 | )          |                     | 0%)                  | (          |            |                   | 1        |  |
|                   | VIOLATIONS      | 9 (53%)                         | 8 (47%)    | 4 (50%)             | 4 (50%)              | 6 (43%)    | 8 (57%)    | 19 (49%)          | 20 (51%) |  |
|                   | VIOLATIONS      | •                               | 44%)       | •                   | 1%)                  | 14 (3      |            | 3                 | -        |  |
| VIOLATION<br>S    | TRAVELING       | 0                               | 1 (100%)   | 0                   | 0                    | 0          | 0          | 0                 | 1 (100%) |  |
| ATI<br>S          | INVIELING       |                                 | 0%)        |                     | )                    | (          | ,          |                   | 1        |  |
| OL                | OTHER           | 9 (56%)                         | 7 (44%)    | 4 (50%)             | 4 (50%)              | 6 (43%)    | 8 (57%)    | 19 (50%) 19 (50%) |          |  |
| N                 | STIER           |                                 | 42%)       |                     | 1%)                  | 14 (3<br>0 |            | 38                |          |  |
|                   | IRS             | 0                               | 0          | _                   | 0 0                  |            | 0          | 0 0               |          |  |
|                   |                 |                                 | )          | (                   | )                    |            | )          |                   | )        |  |