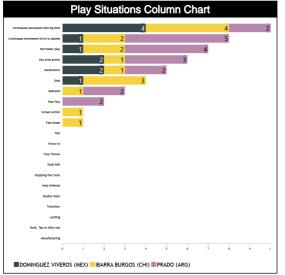

### **Plays Situation Breakdown**

|                           |        |      | Ρ    | lay   | Situ | atic                                           | ons ' | Tab   | e   |                                      |      |       |     |                         |      |       |  |
|---------------------------|--------|------|------|-------|------|------------------------------------------------|-------|-------|-----|--------------------------------------|------|-------|-----|-------------------------|------|-------|--|
| Concerto                  | Totals |      |      |       | VIV  | DOMINGUEZ<br>VIVEROS, Krishna<br>Joaquin (MEX) |       |       |     | IBARRA BURGOS,<br>Felipe Andre (CHI) |      |       |     | PRADO, Micaela<br>(ARG) |      |       |  |
| Concepts                  | Cor    | Tect | Inco | rrect | Cor  | rect                                           | Inco  | rrect | Сог | rect                                 | Inco | rrect | Cor | Tect                    | Inco | rrect |  |
|                           | PUR    | CAN  | PUR  | CAN   | PUR  | CAN                                            | PUR   | CAN   | PUR | CAN                                  | PUR  | CAN   | PUR | CAN                     | PUR  | CAN   |  |
| Continuous Movement/Drive | 3      | 4    | 0    | 1     | 0    | 0                                              | 0     | 1     | 2   | 0                                    | 0    | 0     | 1   | 4                       | 0    | 0     |  |
| Continuous                | 7      | 3    | 0    | 0     | 3    | 1                                              | 0     | 0     | 2   | 2                                    | 0    | 0     | 2   | 0                       | 0    | 0     |  |
| Shot                      | 3      | 1    | 0    | 0     | 1    | 0                                              | 0     | 0     | 2   | 1                                    | 0    | 0     | 0   | 0                       | 0    | 0     |  |
| Manufacturing             | 0      | 0    | 0    | 0     | 0    | 0                                              | 0     | 0     | 0   | 0                                    | 0    | 0     | 0   | 0                       | 0    | 0     |  |
| Dunk, Tap or Alley oop    | 0      | 0    | 0    | 0     | 0    | 0                                              | 0     | 0     | 0   | 0                                    | 0    | 0     | 0   | 0                       | 0    | 0     |  |
| Landing                   | 0      | 0    | 0    | 0     | 0    | 0                                              | 0     | 0     | 0   | 0                                    | 0    | 0     | 0   | 0                       | 0    | 0     |  |
| Penetration               | 2      | 3    | 0    | 0     | 2    | 0                                              | 0     | 0     | 0   | 1                                    | 0    | 0     | 0   | 2                       | 0    | 0     |  |
| Perimeter play            | 1      | 6    | 0    | 0     | 0    | 1                                              | 0     | 0     | 0   | 2                                    | 0    | 0     | 1   | 3                       | 0    | 0     |  |
| Fast break                | 0      | 0    | 1    | 0     | 0    | 0                                              | 0     | 0     | 0   | 0                                    | 1    | 0     | 0   | 0                       | 0    | 0     |  |
| Transition                | 0      | 0    | 0    | 0     | 0    | 0                                              | 0     | 0     | 0   | 0                                    | 0    | 0     | 0   | 0                       | 0    | 0     |  |
| Rebound                   | 1      | 2    | 0    | 0     | 0    | 0                                              | 0     | 0     | 0   | 1                                    | 0    | 0     | 1   | 1                       | 0    | 0     |  |
| Post Play                 | 0      | 1    | 1    | 0     | 0    | 0                                              | 0     | 0     | 0   | 0                                    | 0    | 0     | 0   | 1                       | 1    | 0     |  |
| Key area action           | 5      | 1    | 0    | 0     | 1    | 1                                              | 0     | 0     | 1   | 0                                    | 0    | 0     | 3   | 0                       | 0    | 0     |  |
| Screen Action             | 1      | 0    | 0    | 0     | 0    | 0                                              | 0     | 0     | 1   | 0                                    | 0    | 0     | 0   | 0                       | 0    | 0     |  |
| Double Team               | 0      | 0    | 0    | 0     | 0    | 0                                              | 0     | 0     | 0   | 0                                    | 0    | 0     | 0   | 0                       | 0    | 0     |  |
| Help Defense              | 0      | 0    | 0    | 0     | 0    | 0                                              | 0     | 0     | 0   | 0                                    | 0    | 0     | 0   | 0                       | 0    | 0     |  |
| Stopping the Clock        | 0      | 0    | 0    | 0     | 0    | 0                                              | 0     | 0     | 0   | 0                                    | 0    | 0     | 0   | 0                       | 0    | 0     |  |
| Dead Ball                 | 0      | 0    | 0    | 0     | 0    | 0                                              | 0     | 0     | 0   | 0                                    | 0    | 0     | 0   | 0                       | 0    | 0     |  |
| Free Throws               | 0      | 0    | 0    | 0     | 0    | 0                                              | 0     | 0     | 0   | 0                                    | 0    | 0     | 0   | 0                       | 0    | 0     |  |
| Throw-In                  | 0      | 0    | 0    | 0     | 0    | 0                                              | 0     | 0     | 0   | 0                                    | 0    | 0     | 0   | 0                       | 0    | 0     |  |
| Toss                      | 0      | 0    | 0    | 0     | 0    | 0                                              | 0     | 0     | 0   | 0                                    | 0    | 0     | 0   | 0                       | 0    | 0     |  |
| Totals                    | 23     | 21   | 2    | 1     | 7    | 3                                              | 0     | 1     | 8   | 7                                    | 1    | 0     | 8   | 11                      | 1    | 0     |  |