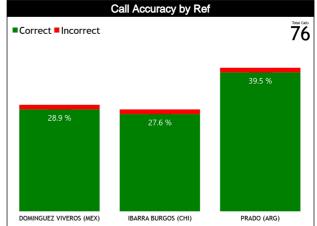

### **Calls by Referee**

| Quarters                                  | Qua            | rter 1         | Qua            | rter 2         | Qua                         | rter 3                      |                          | Quarter 4                 |                | TOTAL            |  |
|-------------------------------------------|----------------|----------------|----------------|----------------|-----------------------------|-----------------------------|--------------------------|---------------------------|----------------|------------------|--|
| 3 Referees                                | 5'             | 10'            | 5'             | 10'            | 5'                          | 10'                         | 5'                       | 10'                       | Last 2'        | TOTAL            |  |
| DOMINGUEZ<br>VIVEROS<br>Ķrishņa           | 2<br>100% 0    | 23<br>40% 60%  | 1<br>100% 0    | 2<br>50% 20%   | 1 1<br>50% <mark>50%</mark> | 1 1<br>50% <mark>50%</mark> | 0 <mark>2</mark><br>100% | 4 1<br>80% 20%            | 2<br>100% 0    | 13 10<br>57% 43% |  |
| Joaquin<br>(Mexico)                       | 2 5<br>9% 22%  |                | 1<br>4%        | 4<br>17%       | 2<br>9%                     | 2 2<br>9% 9%                |                          | 5<br>22%                  | 2<br>9%        | 23<br>30%        |  |
| IBARRA<br>BURGOS<br>Felipe Andre<br>(CHI) | 0 0            | 2<br>50% 20%   | 1 1<br>50% 50% | 2 1<br>67% 33% | 1<br>100% 0                 | 1<br>100% 0                 | 1 2<br>33% 67%           | 4 4<br>50% 50%            | 2 1<br>67% 33% | 12 10<br>55% 45% |  |
| Felipe Andre<br>(CHI)                     | 0 4<br>18%     |                | 2 3<br>9% 14%  |                | 1<br>5%                     | 1 3<br>5% 14%               |                          | 8<br>36%                  | 3<br>14%       | 22<br>29%        |  |
| PRADO<br>Micaela<br>(ARG)                 | 2 1<br>67% 33% | 0 3            | 2 1<br>67% 33% | 3 2<br>60% 40% | 1 1<br>50% 50%              | 2 1<br>67% 33%              | 3 4<br>43% 57%           | 1 4<br>20% 80%            | 1 1<br>50% 50% | 14 17<br>45% 55% |  |
| (ARG)                                     | 3<br>10%       |                |                | 3 5<br>10% 16% |                             | 3<br>10%                    | 7<br>23%                 | 5<br>16%                  | 2<br>6%        | 31<br>41%        |  |
| TOTAL                                     | 4 1<br>80% 20% | 4 8<br>33% 67% | 4 2<br>67% 33% | 7 5<br>58% 42% | 3 2<br>60% 40%              | 4 2<br>67% 33%              | 4 8<br>33% 67%           | 9<br>50% <mark>50%</mark> | 5 2<br>71% 29% | 39 37<br>51% 49% |  |
| TOTAL                                     | 5<br>7%        | 12<br>16%      | 6<br>8%        | 12<br>16%      | 5<br>7%                     | 6<br>8%                     | 12<br>16%                | 18<br>24%                 | 7<br>9%        | 76               |  |