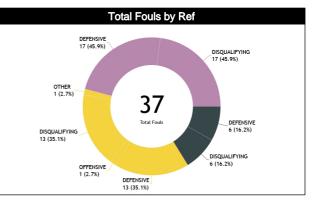

### **Call Types by Referee**

|                   | Types/Referees  | <b>DOMINGUE</b><br>Krishna Joac |            | IBARRA BUI<br>Andre | RGOS Felipe<br>(CHI) | PRADO Mic  | aela (ARG) | то                | TAL      |  |
|-------------------|-----------------|---------------------------------|------------|---------------------|----------------------|------------|------------|-------------------|----------|--|
|                   | CALLS           | 13 (57%)                        | 10 (43%)   | 12 (55%)            | 10 (45%)             | 14 (45%)   | 17 (55%)   | 39 (51%)          | 37 (49%) |  |
|                   | UALLO           |                                 | 30%)       | 22 (2               |                      | 31 (4      |            | 7                 |          |  |
|                   | FOULS           | 4 (67%)                         | 2 (33%)    | 8 (57%)             | 6 (43%)              | 8 (47%)    | 9 (53%)    | 20 (54%)          | 17 (46%) |  |
|                   | 10020           |                                 | <u>6%)</u> |                     | 38%)                 | 17 (4      |            | 3                 |          |  |
|                   | DEFENSIVE       | 4 (67%)                         | 2 (33%)    | 7 (54%)             | 6 (46%)              | 8 (47%)    | 9 (53%)    | 19 (53%)          | 17 (47%) |  |
|                   | DEFENSIVE       | 6 (1                            | 7%)        | •                   | 36%)                 | 17 (4      | 7%)        | -                 | 6        |  |
|                   | OFFENSIVE       | 0                               | 0          | 1 (100%)            | 0                    | 0          | 0          | 1 (100%)          | 0        |  |
|                   | OTTENSIVE       |                                 | 2          | 1 (10               | 0%)                  |            | )          | •                 | 1        |  |
|                   | DOUBLE FOUL     | 0                               | 0          | 0                   | 0                    | 0          | 0          | 0                 | 0        |  |
| <i>(</i> <b>)</b> |                 |                                 | <u>)</u>   |                     | <u>)</u>             |            | )          | (                 | 2        |  |
| FOULS             | UNSPORTSMANLIKE | 0                               | 0          | 0                   | 0                    | 0          | 0          | 0                 | 0        |  |
| FO                |                 |                                 | <u>)</u>   | (                   | <u>,</u>             | (          | )          |                   | )        |  |
|                   | TECHNICAL       | 0                               | 0          | 0                   | 0                    | 0          | 0          | 0                 | 0        |  |
|                   |                 | 0                               |            |                     | <u>)</u>             |            | )          | 0                 |          |  |
|                   | DISQUALIFYING   | 4 (67%)                         | 2 (33%)    | 7 (54%)             | 6 (46%)              | 8 (47%)    | 9 (53%)    | 19 (53%)          | 17 (47%) |  |
|                   | DISGO, EN TING  | 6 (1                            | 7%)        | 13 (3               | 36%)                 | 17 (4      | 7%)        | 36                |          |  |
|                   | OTHER           | 0                               | 0          | 1 (100%)            | 0                    | 0          | 0          | 1 (100%)          | 0        |  |
|                   | OTTER           |                                 | )          |                     | 0%)                  | (          |            |                   | 1        |  |
|                   | VIOLATIONS      | 9 (53%)                         | 8 (47%)    | 4 (50%)             | 4 (50%)              | 6 (43%)    | 8 (57%)    | 19 (49%)          | 20 (51%) |  |
|                   | VIOLATIONS      | •                               | 44%)       | •                   | 1%)                  | 14 (3      |            | 3                 | -        |  |
| VIOLATION<br>S    | TRAVELING       | 0                               | 1 (100%)   | 0                   | 0                    | 0          | 0          | 0                 | 1 (100%) |  |
| ATI<br>S          | INVIELING       |                                 | 0%)        |                     | )                    | (          | ,          |                   | 1        |  |
| OL                | OTHER           | 9 (56%)                         | 7 (44%)    | 4 (50%)             | 4 (50%)              | 6 (43%)    | 8 (57%)    | 19 (50%) 19 (50%) |          |  |
| N                 | STIER           |                                 | 42%)       |                     | 1%)                  | 14 (3<br>0 |            | 38                |          |  |
|                   | IRS             | 0                               | 0          | _                   | 0 0                  |            | 0          | 0 0               |          |  |
|                   |                 |                                 | )          | (                   | )                    |            | )          |                   | )        |  |