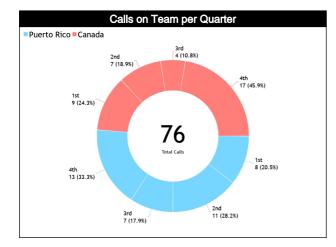

#### **Calls Summary**

| Quarters         | 1st Q    | uarter  | 2nd C    | Quarter | 3rd Q    | uarter   | 4th Q    | uarter   | Тс                                                                                                 | otal     |
|------------------|----------|---------|----------|---------|----------|----------|----------|----------|----------------------------------------------------------------------------------------------------|----------|
| Duration         | 00:1     | 7:01    | 00:25:24 |         | 00:1     | 8:41     | 00:3     | 0:08     | 01:31:14                                                                                           |          |
| Calls            | 8 (47%)  | 9 (53%) | 11 (61%) | 7 (39%) | 7 (64%)  | 4 (36%)  | 13 (43%) | 17 (57%) | 39 (51%)                                                                                           | 37 (49%) |
| Calls            | 17 (22%) |         | 18 (24%) |         | 11 (*    | 14%)     | 30 (3    | 39%)     | 76 (100%)                                                                                          |          |
| Foulo            | 3 (38%)  | 5 (63%) | 8 (62%)  | 5 (38%) | 3 (100%) | 0        | 6 (46%)  | 7 (54%)  | 20 (54%)                                                                                           | 17 (46%) |
| Fouls            | 8 (22%)  |         | 13 (35%) |         | 3 (8     | 3%)      | 13 (3    | 35%)     | 37 (49%)                                                                                           |          |
| Trovolling       | 0        | 0       | 0        | 0       | 0        | 1 (100%) | 0        | 0        | 0                                                                                                  | 1 (100%) |
| Travelling       | 0        |         | 0        |         | 1 (10    | 0%)      | (        | )        | 1 (1%)                                                                                             |          |
| Other Malatiena  | 5 (56%)  | 4 (44%) | 3 (60%)  | 2 (40%) | 4 (57%)  | 3 (43%)  | 7 (41%)  | 10 (59%) | 19 (50%)                                                                                           | 19 (50%) |
| Other Violations | 9 (2     | 4%)     | 5 (13%)  |         | 7 (1     | 8%)      | 17 (4    | 45%)     | 39 (51%) 37   76 (100%) 76 (100%)   80 20 (54%) 17   37 (49%) 37 (49%) 1   0 1 1   1 (1%) 1 (1%) 1 | 50%)     |
| IDC              | 0        | 0       | 0        | 0       | 0        | 0        | 0        | 0        | 0                                                                                                  | 0        |
| IRS              | (        | )       | (        | 0       | (        | )        | (        | )        | (                                                                                                  | 0        |
|                  | 0        | 0       | 0        | 0       | 0        | 0        | 0        | 0        | 0                                                                                                  | 0        |
| No Call CNC/ICNC | (        | )       |          | 0       | (        | )        | (        | )        | 0 0                                                                                                | 0        |

### **Calls by Referee**

| Quarters                                  | Qua            | rter 1         | Qua            | rter 2         | Qua                         | rter 3                      |                          | Quarter 4                 |                | TOTAL            |  |
|-------------------------------------------|----------------|----------------|----------------|----------------|-----------------------------|-----------------------------|--------------------------|---------------------------|----------------|------------------|--|
| 3 Referees                                | 5'             | 10'            | 5'             | 10'            | 5'                          | 10'                         | 5'                       | 10'                       | Last 2'        | TOTAL            |  |
| DOMINGUEZ<br>VIVEROS<br>Ķrishņa           | 2<br>100% 0    | 23<br>40% 60%  | 1<br>100% 0    | 2<br>50% 20%   | 1 1<br>50% <mark>50%</mark> | 1 1<br>50% <mark>50%</mark> | 0 <mark>2</mark><br>100% | 4 1<br>80% 20%            | 2<br>100% 0    | 13 10<br>57% 43% |  |
| Joaquin<br>(Mexico)                       | 2 5<br>9% 22%  |                | 1<br>4%        | 4<br>17%       | 2<br>9%                     | 2 2<br>9% 9%                |                          | 5<br>22%                  | 2<br>9%        | 23<br>30%        |  |
| IBARRA<br>BURGOS<br>Felipe Andre<br>(CHI) | 0 0            | 2<br>50% 20%   | 1 1<br>50% 50% | 2 1<br>67% 33% | 1<br>100% 0                 | 1<br>100% 0                 | 1 2<br>33% 67%           | 4 4<br>50% 50%            | 2 1<br>67% 33% | 12 10<br>55% 45% |  |
| Felipe Andre<br>(CHI)                     | 0 4<br>18%     |                | 2 3<br>9% 14%  |                | 1<br>5%                     | 1 3<br>5% 14%               |                          | 8<br>36%                  | 3<br>14%       | 22<br>29%        |  |
| PRADO<br>Micaela<br>(ARG)                 | 2 1<br>67% 33% | 0 3            | 2 1<br>67% 33% | 3 2<br>60% 40% | 1 1<br>50% 50%              | 2 1<br>67% 33%              | 3 4<br>43% 57%           | 1 4<br>20% 80%            | 1 1<br>50% 50% | 14 17<br>45% 55% |  |
| (ARG)                                     | 3<br>10%       |                |                | 3 5<br>10% 16% |                             | 3<br>10%                    | 7<br>23%                 | 5<br>16%                  | 2<br>6%        | 31<br>41%        |  |
| TOTAL                                     | 4 1<br>80% 20% | 4 8<br>33% 67% | 4 2<br>67% 33% | 7 5<br>58% 42% | 3 2<br>60% 40%              | 4 2<br>67% 33%              | 4 8<br>33% 67%           | 9<br>50% <mark>50%</mark> | 5 2<br>71% 29% | 39 37<br>51% 49% |  |
| TOTAL                                     | 5<br>7%        | 12<br>16%      | 6<br>8%        | 12<br>16%      | 5<br>7%                     | 6<br>8%                     | 12<br>16%                | 18<br>24%                 | 7<br>9%        | 76               |  |