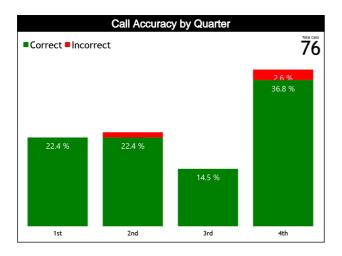

#### Accuracy by Quarter

#### **Calls Summary**

| Quarters         | 1st Q    | uarter  | 2nd C    | Quarter | 3rd Q    | uarter   | 4th Q    | uarter   | Тс                                                                                                 | otal     |
|------------------|----------|---------|----------|---------|----------|----------|----------|----------|----------------------------------------------------------------------------------------------------|----------|
| Duration         | 00:1     | 7:01    | 00:25:24 |         | 00:1     | 8:41     | 00:3     | 0:08     | 01:31:14                                                                                           |          |
| Calls            | 8 (47%)  | 9 (53%) | 11 (61%) | 7 (39%) | 7 (64%)  | 4 (36%)  | 13 (43%) | 17 (57%) | 39 (51%)                                                                                           | 37 (49%) |
| Calls            | 17 (22%) |         | 18 (24%) |         | 11 (*    | 14%)     | 30 (3    | 39%)     | 76 (100%)                                                                                          |          |
| Foulo            | 3 (38%)  | 5 (63%) | 8 (62%)  | 5 (38%) | 3 (100%) | 0        | 6 (46%)  | 7 (54%)  | 20 (54%)                                                                                           | 17 (46%) |
| Fouls            | 8 (22%)  |         | 13 (35%) |         | 3 (8     | 3%)      | 13 (3    | 35%)     | 37 (49%)                                                                                           |          |
| Trovolling       | 0        | 0       | 0        | 0       | 0        | 1 (100%) | 0        | 0        | 0                                                                                                  | 1 (100%) |
| Travelling       | 0        |         | 0        |         | 1 (10    | 0%)      | (        | )        | 1 (1%)                                                                                             |          |
| Other Malatiena  | 5 (56%)  | 4 (44%) | 3 (60%)  | 2 (40%) | 4 (57%)  | 3 (43%)  | 7 (41%)  | 10 (59%) | 19 (50%)                                                                                           | 19 (50%) |
| Other Violations | 9 (2     | 4%)     | 5 (13%)  |         | 7 (1     | 8%)      | 17 (4    | 45%)     | 39 (51%) 37   76 (100%) 76 (100%)   80 20 (54%) 17   37 (49%) 37 (49%) 1   0 1 1   1 (1%) 1 (1%) 1 | 50%)     |
| IDC              | 0        | 0       | 0        | 0       | 0        | 0        | 0        | 0        | 0                                                                                                  | 0        |
| IRS              | (        | )       | (        | 0       | (        | )        | (        | )        | (                                                                                                  | 0        |
|                  | 0        | 0       | 0        | 0       | 0        | 0        | 0        | 0        | 0                                                                                                  | 0        |
| No Call CNC/ICNC | (        | )       |          | 0       | (        | )        | (        | )        | 0 0                                                                                                | 0        |