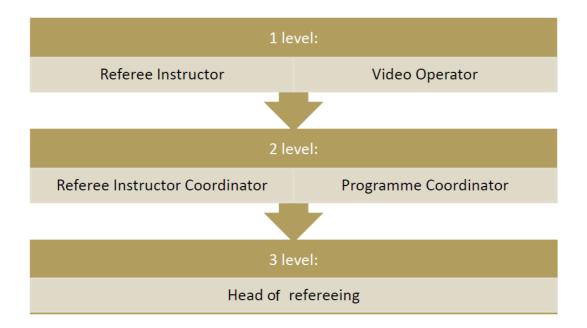

# Quality and Consistency:

FIBA's Referee Department is continuosuly working to improve the coordination, quality, and consistency of our work. In order to attain this goal, the following people are key:

# Game – General Information:

| Competition          |                                                                                                          | 2023 FIBA WOMENS A         | MERICUP       |                      |  |  |  |  |  |  |  |
|----------------------|----------------------------------------------------------------------------------------------------------|----------------------------|---------------|----------------------|--|--|--|--|--|--|--|
| Game                 | PUR                                                                                                      |                            |               | CAN                  |  |  |  |  |  |  |  |
| Score                | 73                                                                                                       | 17-22 / 20-16 / 21-26      | / 15-16       | 80                   |  |  |  |  |  |  |  |
| Duration             | 00:17:01                                                                                                 | 00:25:24 00:18:41          | 00:30:08      | 01:31:14             |  |  |  |  |  |  |  |
| Fouls (IRS)          | 20 (0)                                                                                                   |                            |               | 17 (0)               |  |  |  |  |  |  |  |
|                      | G                                                                                                        | AME INFORMATION            |               |                      |  |  |  |  |  |  |  |
| Stage/Round          |                                                                                                          | FP301                      |               |                      |  |  |  |  |  |  |  |
| Date                 | Date 15:30 09/07/2023                                                                                    |                            |               |                      |  |  |  |  |  |  |  |
| Place LEON           |                                                                                                          |                            |               |                      |  |  |  |  |  |  |  |
| REFEREEING STAFF     |                                                                                                          |                            |               |                      |  |  |  |  |  |  |  |
| Krishna Jo           | DOMINGUEZ VIVEROS,<br>Krishna Joaquin<br>(MEX) IBARRA BURGOS, Felipe Andre PRADO, Micaela<br>(CHI) (ARG) |                            |               |                      |  |  |  |  |  |  |  |
|                      |                                                                                                          |                            |               |                      |  |  |  |  |  |  |  |
| Referee Ins          | structor S                                                                                               | tand-by Referee Instructor | Video         | Operator             |  |  |  |  |  |  |  |
| MARANHO,Cris<br>(BRA | tiano Jesus<br>)                                                                                         | N/A                        | BOELAEF<br>(A | RT, Federico<br>NRG) |  |  |  |  |  |  |  |