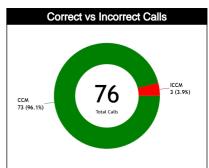

#### **General Calls Evaluation**

| Defe | Teams                                       |         | Puerto Rico 73 |         |       |       |      |                      |            | Cana    | da 80 |       |            |          |          | TOT     | ALS   |       |      |
|------|---------------------------------------------|---------|----------------|---------|-------|-------|------|----------------------|------------|---------|-------|-------|------------|----------|----------|---------|-------|-------|------|
| Refs | Assessment                                  | Correct | Incorrec       | Inconcl | L2M C | L2M I | L2M? | Correct              | Incorrec   | Inconcl | L2M C | L2M I | L2M?       | Correct  | Incorrec | Inconcl | L2M C | L2M I | L2M? |
| сс   | DOMINGUEZ VIVEROS,<br>Krishna Joaquin (MEX) | 13      | 0              | 0       | 2     | 0     | 0    | 9                    | 1          | 0       | 0     | 0     | o          | 22       | 1        | 0       | 2     | 0     | 0    |
| U1   | IBARRA BURGOS, Felipe Andre<br>(CHI)        | 11      | 1              | 0       | 2     | 0     | 0    | 10                   | 0          | 0       | 1     | 0     | 0          | 21       | 1        | 0       | 3     | 0     | 0    |
| U2   | PRADO, Micaela (ARG)                        | 13      | 1              | 0       | 1     | 0     | 0    | 17                   | 0          | 0       | 1     | 0     | 0          | 30       | 1        | 0       | 2     | 0     | 0    |
|      | TOTAL                                       |         |                | 39 (51  | .3%)  |       |      | 37 (48.7%) 76 (100%) |            |         |       |       |            |          |          |         |       |       |      |
|      | CORRECT                                     |         |                | 37 (48  | 3.7%) |       |      |                      | 36 (47.4%) |         |       |       | 73 (96.1%) |          |          |         |       |       |      |
|      | INCORRECT                                   |         |                | 2 (2.   | 6%)   |       |      |                      | 1 (1.3%)   |         |       |       |            | 3 (3.9%) |          |         |       |       |      |
|      | INCONCLUSIVE                                |         |                | 0       | )     |       |      | 0                    |            |         |       |       | 0          |          |          |         |       |       |      |
|      | L2M C                                       |         |                | 5 (6.   | 6%)   |       |      |                      | 2 (2.6%)   |         |       |       |            | 7 (9.2%) |          |         |       |       |      |
|      | L2M I 0                                     |         |                |         |       |       | 0    |                      |            |         |       | 0     |            |          |          |         |       |       |      |
|      | L2M ?                                       |         |                | 0       |       |       |      |                      | 0          |         |       |       |            | 0        |          |         |       |       |      |