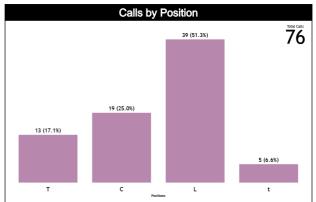

| Pos/Zones | Zone 1  | Zone 2  | Zone 3  | Zone 4  | Zone 5   | Zone 6  | Zone 7 | Zone 8  | Zone 9  | Zone 10 | Zone 11 | Zone 12 | TOTAL |
|-----------|---------|---------|---------|---------|----------|---------|--------|---------|---------|---------|---------|---------|-------|
| C1        | 1 (10%) | 2 (20%) | 0 (0%)  | 0 (0%)  | 5 (50%)  | 2 (20%) | 0 (0%) | 0 (0%)  | 0 (0%)  | 0 (0%)  | 0 (0%)  | 0 (0%)  | 10    |
| C3        | 0 (0%)  | 0 (0%)  | 2 (22%) | 1 (11%) | 6 (67%)  | 0 (0%)  | 0 (0%) | 0 (0%)  | 0 (0%)  | 0 (0%)  | 0 (0%)  | 0 (0%)  | 9     |
| T1        | 4 (57%) | 1 (14%) | 0 (0%)  | 0 (0%)  | 1 (14%)  | 1 (14%) | 0 (0%) | 0 (0%)  | 0 (0%)  | 0 (0%)  | 0 (0%)  | 0 (0%)  | 7     |
| Т3        | 0 (0%)  | 0 (0%)  | 2 (33%) | 3 (50%) | 1 (17%)  | 0 (0%)  | 0 (0%) | 0 (0%)  | 0 (0%)  | 0 (0%)  | 0 (0%)  | 0 (0%)  | 6     |
| L4        | 0 (0%)  | 0 (0%)  | 0 (0%)  | 4 (20%) | 15 (75%) | 1 (5%)  | 0 (0%) | 0 (0%)  | 0 (0%)  | 0 (0%)  | 0 (0%)  | 0 (0%)  | 20    |
| L5        | 0       | 0       | 0       | 0       | 0        | 0       | 0      | 0       | 0       | 0       | 0       | 0       | 0     |
| L6        | 0 (0%)  | 0 (0%)  | 0 (0%)  | 0 (0%)  | 16 (84%) | 3 (16%) | 0 (0%) | 0 (0%)  | 0 (0%)  | 0 (0%)  | 0 (0%)  | 0 (0%)  | 19    |
| Ct        | 1 (33%) | 0 (0%)  | 0 (0%)  | 0 (0%)  | 0 (0%)   | 0 (0%)  | 0 (0%) | 1 (33%) | 1 (33%) | 0 (0%)  | 0 (0%)  | 0 (0%)  | 3     |
| Tt        | 0 (0%)  | 0 (0%)  | 0 (0%)  | 0 (0%)  | 0 (0%)   | 0 (0%)  | 0 (0%) | 0 (0%)  | 1 (50%) | 1 (50%) | 0 (0%)  | 0 (0%)  | 2     |
| Lt        | 0       | 0       | 0       | 0       | 0        | 0       | 0      | 0       | 0       | 0       | 0       | 0       | 0     |
| TOTAL     | 6       | 3       | 4       | 8       | 44       | 7       | 0      | 1       | 2       | 1       | 0       | 0       | 76    |

### **Calls by Zone and Position**

Page 10 of 11