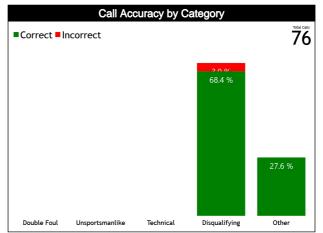

#### Regular Call vs. L2M & OT Accuracy

### **Call Types by Referee**

|                   | Types/Referees  | <b>DOMINGUE</b><br>Krishna Joac |            | IBARRA BUI<br>Andre | RGOS Felipe<br>(CHI) | PRADO Mic  | aela (ARG) | то                | TAL      |  |
|-------------------|-----------------|---------------------------------|------------|---------------------|----------------------|------------|------------|-------------------|----------|--|
|                   | CALLS           | 13 (57%)                        | 10 (43%)   | 12 (55%)            | 10 (45%)             | 14 (45%)   | 17 (55%)   | 39 (51%)          | 37 (49%) |  |
|                   | UALLO           |                                 | 30%)       | 22 (2               |                      | 31 (4      |            | 7                 |          |  |
|                   | FOULS           | 4 (67%)                         | 2 (33%)    | 8 (57%)             | 6 (43%)              | 8 (47%)    | 9 (53%)    | 20 (54%)          | 17 (46%) |  |
|                   | 10020           |                                 | <u>6%)</u> |                     | 38%)                 | 17 (4      |            | 3                 |          |  |
|                   | DEFENSIVE       | 4 (67%)                         | 2 (33%)    | 7 (54%)             | 6 (46%)              | 8 (47%)    | 9 (53%)    | 19 (53%)          | 17 (47%) |  |
|                   | DEFENSIVE       | 6 (1                            | 7%)        | •                   | 36%)                 | 17 (4      | 7%)        | -                 | 6        |  |
|                   | OFFENSIVE       | 0                               | 0          | 1 (100%)            | 0                    | 0          | 0          | 1 (100%)          | 0        |  |
|                   | OTTENSIVE       |                                 | 2          | 1 (10               | 0%)                  |            | )          | •                 | 1        |  |
|                   | DOUBLE FOUL     | 0                               | 0          | 0                   | 0                    | 0          | 0          | 0                 | 0        |  |
| <i>(</i> <b>)</b> |                 |                                 | <u>)</u>   |                     | <u>)</u>             |            | )          | (                 | 2        |  |
| FOULS             | UNSPORTSMANLIKE | 0                               | 0          | 0                   | 0                    | 0          | 0          | 0                 | 0        |  |
| FO                |                 |                                 | <u>)</u>   | (                   | <u>,</u>             | (          | )          |                   | )        |  |
|                   | TECHNICAL       | 0                               | 0          | 0                   | 0                    | 0          | 0          | 0                 | 0        |  |
|                   |                 | 0                               |            |                     | <u>)</u>             |            | )          | 0                 |          |  |
|                   | DISQUALIFYING   | 4 (67%)                         | 2 (33%)    | 7 (54%)             | 6 (46%)              | 8 (47%)    | 9 (53%)    | 19 (53%)          | 17 (47%) |  |
|                   | DISGO, EN TING  | 6 (1                            | 7%)        | 13 (3               | 36%)                 | 17 (4      | 7%)        | 36                |          |  |
|                   | OTHER           | 0                               | 0          | 1 (100%)            | 0                    | 0          | 0          | 1 (100%)          | 0        |  |
|                   | OTTER           |                                 | )          |                     | 0%)                  | (          |            |                   | 1        |  |
|                   | VIOLATIONS      | 9 (53%)                         | 8 (47%)    | 4 (50%)             | 4 (50%)              | 6 (43%)    | 8 (57%)    | 19 (49%)          | 20 (51%) |  |
|                   | VIOLATIONS      | •                               | 44%)       | •                   | 1%)                  | 14 (3      |            | 3                 | -        |  |
| VIOLATION<br>S    | TRAVELING       | 0                               | 1 (100%)   | 0                   | 0                    | 0          | 0          | 0                 | 1 (100%) |  |
| ATI<br>S          | INVIELING       |                                 | 0%)        |                     | )                    | (          | ,          |                   | 1        |  |
| OL                | OTHER           | 9 (56%)                         | 7 (44%)    | 4 (50%)             | 4 (50%)              | 6 (43%)    | 8 (57%)    | 19 (50%) 19 (50%) |          |  |
| N                 | STIER           |                                 | 42%)       |                     | 1%)                  | 14 (3<br>0 |            | 38                |          |  |
|                   | IRS             | 0                               | 0          | _                   | 0 0                  |            | 0          | 0 0               |          |  |
|                   |                 |                                 | )          | (                   | )                    |            | )          |                   | )        |  |