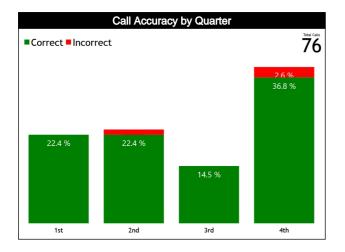

#### Accuracy by Quarter

#### **Calls Summary**

| Quarters         | 1st Q    | uarter  | 2nd C    | Quarter | 3rd Q    | uarter   | 4th Q    | uarter   | Тс                                                                                                 | otal     |
|------------------|----------|---------|----------|---------|----------|----------|----------|----------|----------------------------------------------------------------------------------------------------|----------|
| Duration         | 00:1     | 7:01    | 00:25:24 |         | 00:1     | 8:41     | 00:3     | 0:08     | 01:31:14                                                                                           |          |
| Calls            | 8 (47%)  | 9 (53%) | 11 (61%) | 7 (39%) | 7 (64%)  | 4 (36%)  | 13 (43%) | 17 (57%) | 39 (51%)                                                                                           | 37 (49%) |
| Calls            | 17 (22%) |         | 18 (24%) |         | 11 (*    | 14%)     | 30 (3    | 39%)     | 76 (100%)                                                                                          |          |
| Foulo            | 3 (38%)  | 5 (63%) | 8 (62%)  | 5 (38%) | 3 (100%) | 0        | 6 (46%)  | 7 (54%)  | 20 (54%)                                                                                           | 17 (46%) |
| Fouls            | 8 (22%)  |         | 13 (35%) |         | 3 (8     | 3%)      | 13 (3    | 35%)     | 37 (49%)                                                                                           |          |
| Trovolling       | 0        | 0       | 0        | 0       | 0        | 1 (100%) | 0        | 0        | 0                                                                                                  | 1 (100%) |
| Travelling       | 0        |         | 0        |         | 1 (10    | 0%)      | (        | )        | 1 (1%)                                                                                             |          |
| Other Malatiena  | 5 (56%)  | 4 (44%) | 3 (60%)  | 2 (40%) | 4 (57%)  | 3 (43%)  | 7 (41%)  | 10 (59%) | 19 (50%)                                                                                           | 19 (50%) |
| Other Violations | 9 (2     | 4%)     | 5 (13%)  |         | 7 (1     | 8%)      | 17 (4    | 45%)     | 39 (51%) 37   76 (100%) 76 (100%)   80 20 (54%) 17   37 (49%) 37 (49%) 1   0 1 1   1 (1%) 1 (1%) 1 | 50%)     |
| IDC              | 0        | 0       | 0        | 0       | 0        | 0        | 0        | 0        | 0                                                                                                  | 0        |
| IRS              | (        | )       | (        | 0       | (        | )        | (        | )        | (                                                                                                  | 0        |
|                  | 0        | 0       | 0        | 0       | 0        | 0        | 0        | 0        | 0                                                                                                  | 0        |
| No Call CNC/ICNC | (        | )       |          | 0       | (        | )        | (        | )        | 0 0                                                                                                | 0        |