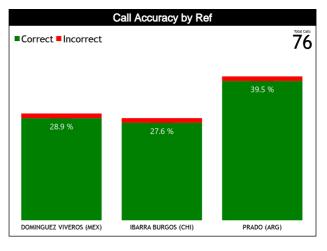

#### **General Calls Evaluation**

| Defe | Teams                                       |         | Puerto Rico 73 |         |       |       |      |                      |            | Cana    | da 80 |       |            |          |          | TOT     | ALS   |       |      |
|------|---------------------------------------------|---------|----------------|---------|-------|-------|------|----------------------|------------|---------|-------|-------|------------|----------|----------|---------|-------|-------|------|
| Refs | Assessment                                  | Correct | Incorrec       | Inconcl | L2M C | L2M I | L2M? | Correct              | Incorrec   | Inconcl | L2M C | L2M I | L2M?       | Correct  | Incorrec | Inconcl | L2M C | L2M I | L2M? |
| сс   | DOMINGUEZ VIVEROS,<br>Krishna Joaquin (MEX) | 13      | 0              | 0       | 2     | 0     | 0    | 9                    | 1          | 0       | 0     | 0     | o          | 22       | 1        | 0       | 2     | 0     | 0    |
| U1   | IBARRA BURGOS, Felipe Andre<br>(CHI)        | 11      | 1              | 0       | 2     | 0     | 0    | 10                   | 0          | 0       | 1     | 0     | 0          | 21       | 1        | 0       | 3     | 0     | 0    |
| U2   | PRADO, Micaela (ARG)                        | 13      | 1              | 0       | 1     | 0     | 0    | 17                   | 0          | 0       | 1     | 0     | 0          | 30       | 1        | 0       | 2     | 0     | 0    |
|      | TOTAL                                       |         |                | 39 (51  | .3%)  |       |      | 37 (48.7%) 76 (100%) |            |         |       |       |            |          |          |         |       |       |      |
|      | CORRECT                                     |         |                | 37 (48  | 3.7%) |       |      |                      | 36 (47.4%) |         |       |       | 73 (96.1%) |          |          |         |       |       |      |
|      | INCORRECT                                   |         |                | 2 (2.   | 6%)   |       |      |                      | 1 (1.3%)   |         |       |       |            | 3 (3.9%) |          |         |       |       |      |
|      | INCONCLUSIVE                                |         |                | 0       | )     |       |      | 0                    |            |         |       |       | 0          |          |          |         |       |       |      |
|      | L2M C                                       |         |                | 5 (6.   | 6%)   |       |      |                      | 2 (2.6%)   |         |       |       |            | 7 (9.2%) |          |         |       |       |      |
|      | L2M I 0                                     |         |                |         |       |       | 0    |                      |            |         |       | 0     |            |          |          |         |       |       |      |
|      | L2M ?                                       |         |                | 0       |       |       |      |                      | 0          |         |       |       |            | 0        |          |         |       |       |      |

### **Calls by Referee**

| Quarters                                  | Qua            | rter 1         | Qua            | rter 2         | Qua                         | rter 3                      |                          | Quarter 4                 |                | TOTAL            |  |
|-------------------------------------------|----------------|----------------|----------------|----------------|-----------------------------|-----------------------------|--------------------------|---------------------------|----------------|------------------|--|
| 3 Referees                                | 5'             | 10'            | 5'             | 10'            | 5'                          | 10'                         | 5'                       | 10'                       | Last 2'        | TOTAL            |  |
| DOMINGUEZ<br>VIVEROS<br>Ķrishņa           | 2<br>100% 0    | 23<br>40% 60%  | 1<br>100% 0    | 2<br>50% 20%   | 1 1<br>50% <mark>50%</mark> | 1 1<br>50% <mark>50%</mark> | 0 <mark>2</mark><br>100% | 4 1<br>80% 20%            | 2<br>100% 0    | 13 10<br>57% 43% |  |
| Joaquin<br>(Mexico)                       | 2 5<br>9% 22%  |                | 1<br>4%        | 4<br>17%       | 2<br>9%                     | 2 2<br>9% 9%                |                          | 5<br>22%                  | 2<br>9%        | 23<br>30%        |  |
| IBARRA<br>BURGOS<br>Felipe Andre<br>(CHI) | 0 0            | 2<br>50% 20%   | 1 1<br>50% 50% | 2 1<br>67% 33% | 1<br>100% 0                 | 1<br>100% 0                 | 1 2<br>33% 67%           | 4 4<br>50% 50%            | 2 1<br>67% 33% | 12 10<br>55% 45% |  |
| Felipe Andre<br>(CHI)                     | 0 4<br>18%     |                | 2 3<br>9% 14%  |                | 1<br>5%                     | 1 3<br>5% 14%               |                          | 8<br>36%                  | 3<br>14%       | 22<br>29%        |  |
| PRADO<br>Micaela<br>(ARG)                 | 2 1<br>67% 33% | 0 3            | 2 1<br>67% 33% | 3 2<br>60% 40% | 1 1<br>50% 50%              | 2 1<br>67% 33%              | 3 4<br>43% 57%           | 1 4<br>20% 80%            | 1 1<br>50% 50% | 14 17<br>45% 55% |  |
| (ARG)                                     | 3<br>10%       |                |                | 3 5<br>10% 16% |                             | 3<br>10%                    | 7<br>23%                 | 5<br>16%                  | 2<br>6%        | 31<br>41%        |  |
| TOTAL                                     | 4 1<br>80% 20% | 4 8<br>33% 67% | 4 2<br>67% 33% | 7 5<br>58% 42% | 3 2<br>60% 40%              | 4 2<br>67% 33%              | 4 8<br>33% 67%           | 9<br>50% <mark>50%</mark> | 5 2<br>71% 29% | 39 37<br>51% 49% |  |
| TOTAL                                     | 5<br>7%        | 12<br>16%      | 6<br>8%        | 12<br>16%      | 5<br>7%                     | 6<br>8%                     | 12<br>16%                | 18<br>24%                 | 7<br>9%        | 76               |  |