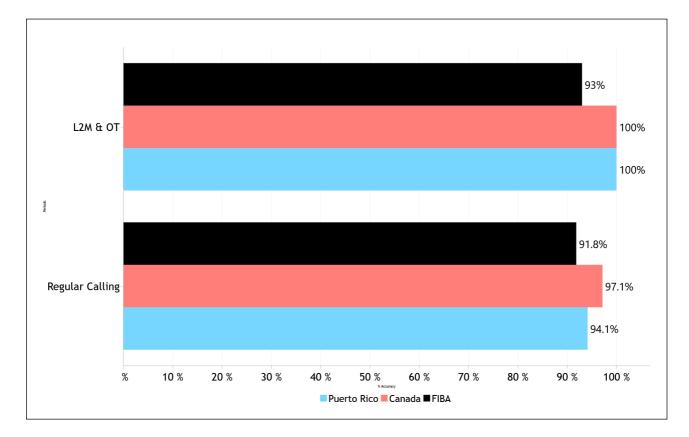

| 0    | 0     | 0   | 0                       | 0    | 0     |  |
| Throw-In                  | 0      | 0    | 0    | 0     | 0    | 0                                              | 0     | 0     | 0   | 0                                    | 0    | 0     | 0   | 0                       | 0    | 0     |  |
| Toss                      | 0      | 0    | 0    | 0     | 0    | 0                                              | 0     | 0     | 0   | 0                                    | 0    | 0     | 0   | 0                       | 0    | 0     |  |
| Totals                    | 23     | 21   | 2    | 1     | 7    | 3                                              | 0     | 1     | 8   | 7                                    | 1    | 0     | 8   | 11                      | 1    | 0     |  |





#### Regular Call vs. L2M & OT Accuracy

#### Accuracy by Quarter







#### **Calls Summary**

| Quarters         | 1st Q    | uarter  | 2nd C    | Quarter | 3rd Q    | uarter   | 4th Q    | uarter   | Тс                                                                                                 | otal     |
|------------------|----------|---------|----------|---------|----------|----------|----------|----------|----------------------------------------------------------------------------------------------------|----------|
| Duration         | 00:1     | 7:01    | 00:25:24 |         | 00:1     | 8:41     | 00:3     | 0:08     | 01:31:14                                                                                           |          |
| Calls            | 8 (47%)  | 9 (53%) | 11