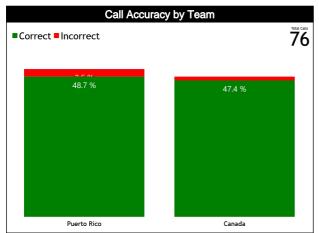

#### **General Calls Evaluation**

| Defe | Teams                                       |         | Puerto Rico 73 |         |       |       |      |                      |            | Cana    | da 80 |       |            |          |          | TOT     | ALS   |       |      |
|------|---------------------------------------------|---------|----------------|---------|-------|-------|------|----------------------|------------|---------|-------|-------|------------|----------|----------|---------|-------|-------|------|
| Refs | Assessment                                  | Correct | Incorrec       | Inconcl | L2M C | L2M I | L2M? | Correct              | Incorrec   | Inconcl | L2M C | L2M I | L2M?       | Correct  | Incorrec | Inconcl | L2M C | L2M I | L2M? |
| сс   | DOMINGUEZ VIVEROS,<br>Krishna Joaquin (MEX) | 13      | 0              | 0       | 2     | 0     | 0    | 9                    | 1          | 0       | 0     | 0     | o          | 22       | 1        | 0       | 2     | 0     | 0    |
| U1   | IBARRA BURGOS, Felipe Andre<br>(CHI)        | 11      | 1              | 0       | 2     | 0     | 0    | 10                   | 0          | 0       | 1     | 0     | 0          | 21       | 1        | 0       | 3     | 0     | 0    |
| U2   | PRADO, Micaela (ARG)                        | 13      | 1              | 0       | 1     | 0     | 0    | 17                   | 0          | 0       | 1     | 0     | 0          | 30       | 1        | 0       | 2     | 0     | 0    |
|      | TOTAL                                       |         |                | 39 (51  | .3%)  |       |      | 37 (48.7%) 76 (100%) |            |         |       |       |            |          |          |         |       |       |      |
|      | CORRECT                                     |         |                | 37 (48  | 3.7%) |       |      |                      | 36 (47.4%) |         |       |       | 73 (96.1%) |          |          |         |       |       |      |
|      | INCORRECT                                   |         |                | 2 (2.   | 6%)   |       |      |                      | 1 (1.3%)   |         |       |       |            | 3 (3.9%) |          |         |       |       |      |
|      | INCONCLUSIVE                                |         |                | 0       | )     |       |      | 0                    |            |         |       |       | 0          |          |          |         |       |       |      |
|      | L2M C                                       |         |                | 5 (6.   | 6%)   |       |      |                      | 2 (2.6%)   |         |       |       |            | 7 (9.2%) |          |         |       |       |      |
|      | L2M I 0                                     |         |                |         |       |       | 0    |                      |            |         |       | 0     |            |          |          |         |       |       |      |
|      | L2M ?                                       |         |                | 0       |       |       |      |                      | 0          |         |       |       |            | 0        |          |         |       |       |      |