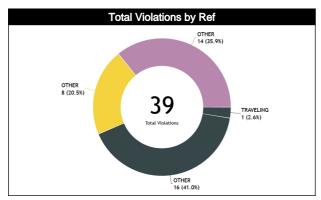

### **Call Types by Referee**

|                   | Types/Referees  | <b>DOMINGUE</b><br>Krishna Joac |            | IBARRA BUI<br>Andre | RGOS Felipe<br>(CHI) | PRADO Mic  | aela (ARG) | то                | TAL      |  |
|-------------------|-----------------|---------------------------------|------------|---------------------|----------------------|------------|------------|-------------------|----------|--|
|                   | CALLS           | 13 (57%)                        | 10 (43%)   | 12 (55%)            | 10 (45%)             | 14 (45%)   | 17 (55%)   | 39 (51%)          | 37 (49%) |  |
|                   | UALLO           |                                 | 30%)       | 22 (2               |                      | 31 (4      |            | 7                 |          |  |
|                   | FOULS           | 4 (67%)                         | 2 (33%)    | 8 (57%)             | 6 (43%)              | 8 (47%)    | 9 (53%)    | 20 (54%)          | 17 (46%) |  |
|                   | 10020           |                                 | <u>6%)</u> |                     | 38%)                 | 17 (4      |            | 3                 |          |  |
|                   | DEFENSIVE       | 4 (67%)                         | 2 (33%)    | 7 (54%)             | 6 (46%)              | 8 (47%)    | 9 (53%)    | 19 (53%)          | 17 (47%) |  |
|                   | DEFENSIVE       | 6 (1                            | 7%)        | •                   | 36%)                 | 17 (4      | 7%)        | -                 | 6        |  |
|                   | OFFENSIVE       | 0                               | 0          | 1 (100%)            | 0                    | 0          | 0          | 1 (100%)          | 0        |  |
|                   | OTTENSIVE       |                                 | 2          | 1 (10               | 0%)                  |            | )          | •                 | 1        |  |
|                   | DOUBLE FOUL     | 0                               | 0          | 0                   | 0                    | 0          | 0          | 0                 | 0        |  |
| <i>(</i> <b>)</b> |                 |                                 | <u>)</u>   |                     | <u>)</u>             |            | )          | (                 | 2        |  |
| FOULS             | UNSPORTSMANLIKE | 0                               | 0          | 0                   | 0                    | 0          | 0          | 0                 | 0        |  |
| FO                |                 |                                 | <u>)</u>   | (                   | <u>,</u>             | (          | )          |                   | )        |  |
|                   | TECHNICAL       | 0                               | 0          | 0                   | 0                    | 0          | 0          | 0                 | 0        |  |
|                   |                 | 0                               |            |                     | <u>)</u>             |            | )          | 0                 |          |  |
|                   | DISQUALIFYING   | 4 (67%)                         | 2 (33%)    | 7 (54%)             | 6 (46%)              | 8 (47%)    | 9 (53%)    | 19 (53%)          | 17 (47%) |  |
|                   | DISGO, EN TING  | 6 (1                            | 7%)        | 13 (3               | 36%)                 | 17 (4      | 7%)        | 36                |          |  |
|                   | OTHER           | 0                               | 0          | 1 (100%)            | 0                    | 0          | 0          | 1 (100%)          | 0        |  |
|                   | OTTER           |                                 | )          |                     | 0%)                  | (          |            |                   | 1        |  |
|                   | VIOLATIONS      | 9 (53%)                         | 8 (47%)    | 4 (50%)             | 4 (50%)              | 6 (43%)    | 8 (57%)    | 19 (49%)          | 20 (51%) |  |
|                   | VIOLATIONS      | •                               | 44%)       | •                   | 1%)                  | 14 (3      |            | 3                 | -        |  |
| VIOLATION<br>S    | TRAVELING       | 0                               | 1 (100%)   | 0                   | 0                    | 0          | 0          | 0                 | 1 (100%) |  |
| ATI<br>S          | INVIELING       |                                 | 0%)        |                     | )                    | (          | ,          |                   | 1        |  |
| OL                | OTHER           | 9 (56%)                         | 7 (44%)    | 4 (50%)             | 4 (50%)              | 6 (43%)    | 8 (57%)    | 19 (50%) 19 (50%) |          |  |
| N                 | STIER           |                                 | 42%)       |                     | 1%)                  | 14 (3<br>0 |            | 38                |          |  |
|                   | IRS             | 0                               | 0          | _                   | 0 0                  |            | 0          | 0 0               |          |  |
|                   |                 |                                 | )          | (                   | )                    |            | )          |                   | )        |  |