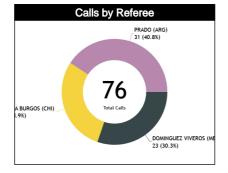

### **Calls by Referee**

| Quarters                                  | Qua            | rter 1         | Qua            | rter 2         | Qua                         | rter 3                      |                          | Quarter 4                 |                | TOTAL            |  |
|-------------------------------------------|----------------|----------------|----------------|----------------|-----------------------------|-----------------------------|--------------------------|---------------------------|----------------|------------------|--|
| 3 Referees                                | 5'             | 10'            | 5'             | 10'            | 5'                          | 10'                         | 5'                       | 10'                       | Last 2'        | TOTAL            |  |
| DOMINGUEZ<br>VIVEROS<br>Ķrishņa           | 2<br>100% 0    | 23<br>40% 60%  | 1<br>100% 0    | 2<br>50% 20%   | 1 1<br>50% <mark>50%</mark> | 1 1<br>50% <mark>50%</mark> | 0 <mark>2</mark><br>100% | 4 1<br>80% 20%            | 2<br>100% 0    | 13 10<br>57% 43% |  |
| Joaquin<br>(Mexico)                       | 2 5<br>9% 22%  |                | 1<br>4%        | 4<br>17%       | 2<br>9%                     | 2 2<br>9% 9%                |                          | 5<br>22%                  | 2<br>9%        | 23<br>30%        |  |
| IBARRA<br>BURGOS<br>Felipe Andre<br>(CHI) | 0 0            | 2<br>50% 20%   | 1 1<br>50% 50% | 2 1<br>67% 33% | 1<br>100% 0                 | 1<br>100% 0                 | 1 2<br>33% 67%           | 4 4<br>50% 50%            | 2 1<br>67% 33% | 12 10<br>55% 45% |  |
| Felipe Andre<br>(CHI)                     | 0 4<br>18%     |                | 2 3<br>9% 14%  |                | 1<br>5%                     | 1 3<br>5% 14%               |                          | 8<br>36%                  | 3<br>14%       | 22<br>29%        |  |
| PRADO<br>Micaela<br>(ARG)                 | 2 1<br>67% 33% | 0 3            | 2 1<br>67% 33% | 3 2<br>60% 40% | 1 1<br>50% 50%              | 2 1<br>67% 33%              | 3 4<br>43% 57%           | 1 4<br>20% 80%            | 1 1<br>50% 50% | 14 17<br>45% 55% |  |
| (ARG)                                     | 3<br>10%       |                |                | 3 5<br>10% 16% |                             | 3<br>10%                    | 7<br>23%                 | 5<br>16%                  | 2<br>6%        | 31<br>41%        |  |
| TOTAL                                     | 4 1<br>80% 20% | 4 8<br>33% 67% | 4 2<br>67% 33% | 7 5<br>58% 42% | 3 2<br>60% 40%              | 4 2<br>67% 33%              | 4 8<br>33% 67%           | 9<br>50% <mark>50%</mark> | 5 2<br>71% 29% | 39 37<br>51% 49% |  |
| TOTAL                                     | 5<br>7%        | 12<br>16%      | 6<br>8%        | 12<br>16%      | 5<br>7%                     | 6<br>8%                     | 12<br>16%                | 18<br>24%                 | 7<br>9%        | 76               |  |