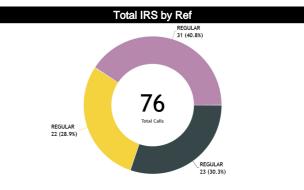

### **Calls by Referee**

| Quarters                                  | Qua            | rter 1         | Qua            | rter 2         | Qua                         | rter 3                      |                          | Quarter 4                 |                | TOTAL            |  |
|-------------------------------------------|----------------|----------------|----------------|----------------|-----------------------------|-----------------------------|--------------------------|---------------------------|----------------|------------------|--|
| 3 Referees                                | 5'             | 10'            | 5'             | 10'            | 5'                          | 10'                         | 5'                       | 10'                       | Last 2'        | TOTAL            |  |
| DOMINGUEZ<br>VIVEROS<br>Ķrishņa           | 2<br>100% 0    | 23<br>40% 60%  | 1<br>100% 0    | 2<br>50% 20%   | 1 1<br>50% <mark>50%</mark> | 1 1<br>50% <mark>50%</mark> | 0 <mark>2</mark><br>100% | 4 1<br>80% 20%            | 2<br>100% 0    | 13 10<br>57% 43% |  |
| Joaquin<br>(Mexico)                       | 2 5<br>9% 22%  |                | 1<br>4%        | 4<br>17%       | 2<br>9%                     | 2 2<br>9% 9%                |                          | 5<br>22%                  | 2<br>9%        | 23<br>30%        |  |
| IBARRA<br>BURGOS<br>Felipe Andre<br>(CHI) | 0 0            | 2<br>50% 20%   | 1 1<br>50% 50% | 2 1<br>67% 33% | 1<br>100% 0                 | 1<br>100% 0                 | 1 2<br>33% 67%           | 4 4<br>50% 50%            | 2 1<br>67% 33% | 12 10<br>55% 45% |  |
| Felipe Andre<br>(CHI)                     | 0 4<br>18%     |                | 2 3<br>9% 14%  |                | 1<br>5%                     | 1 3<br>5% 14%               |                          | 8<br>36%                  | 3<br>14%       | 22<br>29%        |  |
| PRADO<br>Micaela<br>(ARG)                 | 2 1<br>67% 33% | 0 3            | 2 1<br>67% 33% | 3 2<br>60% 40% | 1 1<br>50% 50%              | 2 1<br>67% 33%              | 3 4<br>43% 57%           | 1 4<br>20% 80%            | 1 1<br>50% 50% | 14 17<br>45% 55% |  |
| (ARG)                                     | 3<br>10%       |                |                | 3 5<br>10% 16% |                             | 3<br>10%                    | 7<br>23%                 | 5<br>16%                  | 2<br>6%        | 31<br>41%        |  |
| TOTAL                                     | 4 1<br>80% 20% | 4 8<br>33% 67% | 4 2<br>67% 33% | 7 5<br>58% 42% | 3 2<br>60% 40%              | 4 2<br>67% 33%              | 4 8<br>33% 67%           | 9<br>50% <mark>50%</mark> | 5 2<br>71% 29% | 39 37<br>51% 49% |  |
| TOTAL                                     | 5<br>7%        | 12<br>16%      | 6<br>8%        | 12<br>16%      | 5<br>7%                     | 6<br>8%                     | 12<br>16%                | 18<br>24%                 | 7<br>9%        | 76               |  |