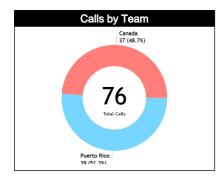

#### **General Calls Evaluation**

| Defe | Teams                                       |         | Puerto Rico 73 |         |       |       |      |                      |            | Cana    | da 80 |       |            |          |          | TOT     | ALS   |       |      |
|------|---------------------------------------------|---------|----------------|---------|-------|-------|------|----------------------|------------|---------|-------|-------|------------|----------|----------|---------|-------|-------|------|
| Refs | Assessment                                  | Correct | Incorrec       | Inconcl | L2M C | L2M I | L2M? | Correct              | Incorrec   | Inconcl | L2M C | L2M I | L2M?       | Correct  | Incorrec | Inconcl | L2M C | L2M I | L2M? |
| сс   | DOMINGUEZ VIVEROS,<br>Krishna Joaquin (MEX) | 13      | 0              | 0       | 2     | 0     | 0    | 9                    | 1          | 0       | 0     | 0     | o          | 22       | 1        | 0       | 2     | 0     | 0    |
| U1   | IBARRA BURGOS, Felipe Andre<br>(CHI)        | 11      | 1              | 0       | 2     | 0     | 0    | 10                   | 0          | 0       | 1     | 0     | 0          | 21       | 1        | 0       | 3     | 0     | 0    |
| U2   | PRADO, Micaela (ARG)                        | 13      | 1              | 0       | 1     | 0     | 0    | 17                   | 0          | 0       | 1     | 0     | 0          | 30       | 1        | 0       | 2     | 0     | 0    |
|      | TOTAL                                       |         |                | 39 (51  | .3%)  |       |      | 37 (48.7%) 76 (100%) |            |         |       |       |            |          |          |         |       |       |      |
|      | CORRECT                                     |         |                | 37 (48  | 3.7%) |       |      |                      | 36 (47.4%) |         |       |       | 73 (96.1%) |          |          |         |       |       |      |
|      | INCORRECT                                   |         |                | 2 (2.   | 6%)   |       |      |                      | 1 (1.3%)   |         |       |       |            | 3 (3.9%) |          |         |       |       |      |
|      | INCONCLUSIVE                                |         |                | 0       | )     |       |      | 0                    |            |         |       |       | 0          |          |          |         |       |       |      |
|      | L2M C                                       |         |                | 5 (6.   | 6%)   |       |      |                      | 2 (2.6%)   |         |       |       |            | 7 (9.2%) |          |         |       |       |      |
|      | L2M I 0                                     |         |                |         |       |       | 0    |                      |            |         |       | 0     |            |          |          |         |       |       |      |
|      | L2M ?                                       |         |                | 0       |       |       |      |                      | 0          |         |       |       |            | 0        |          |         |       |       |      |