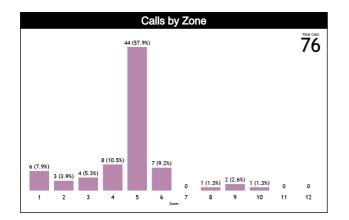

| Pos/Zones | Zone 1  | Zone 2  | Zone 3  | Zone 4  | Zone 5   | Zone 6  | Zone 7 | Zone 8  | Zone 9  | Zone 10 | Zone 11 | Zone 12 | TOTAL |
|-----------|---------|---------|---------|---------|----------|---------|--------|---------|---------|---------|---------|---------|-------|
| C1        | 1 (10%) | 2 (20%) | 0 (0%)  | 0 (0%)  | 5 (50%)  | 2 (20%) | 0 (0%) | 0 (0%)  | 0 (0%)  | 0 (0%)  | 0 (0%)  | 0 (0%)  | 10    |
| C3        | 0 (0%)  | 0 (0%)  | 2 (22%) | 1 (11%) | 6 (67%)  | 0 (0%)  | 0 (0%) | 0 (0%)  | 0 (0%)  | 0 (0%)  | 0 (0%)  | 0 (0%)  | 9     |
| T1        | 4 (57%) | 1 (14%) | 0 (0%)  | 0 (0%)  | 1 (14%)  | 1 (14%) | 0 (0%) | 0 (0%)  | 0 (0%)  | 0 (0%)  | 0 (0%)  | 0 (0%)  | 7     |
| Т3        | 0 (0%)  | 0 (0%)  | 2 (33%) | 3 (50%) | 1 (17%)  | 0 (0%)  | 0 (0%) | 0 (0%)  | 0 (0%)  | 0 (0%)  | 0 (0%)  | 0 (0%)  | 6     |
| L4        | 0 (0%)  | 0 (0%)  | 0 (0%)  | 4 (20%) | 15 (75%) | 1 (5%)  | 0 (0%) | 0 (0%)  | 0 (0%)  | 0 (0%)  | 0 (0%)  | 0 (0%)  | 20    |
| L5        | 0       | 0       | 0       | 0       | 0        | 0       | 0      | 0       | 0       | 0       | 0       | 0       | 0     |
| L6        | 0 (0%)  | 0 (0%)  | 0 (0%)  | 0 (0%)  | 16 (84%) | 3 (16%) | 0 (0%) | 0 (0%)  | 0 (0%)  | 0 (0%)  | 0 (0%)  | 0 (0%)  | 19    |
| Ct        | 1 (33%) | 0 (0%)  | 0 (0%)  | 0 (0%)  | 0 (0%)   | 0 (0%)  | 0 (0%) | 1 (33%) | 1 (33%) | 0 (0%)  | 0 (0%)  | 0 (0%)  | 3     |
| Tt        | 0 (0%)  | 0 (0%)  | 0 (0%)  | 0 (0%)  | 0 (0%)   | 0 (0%)  | 0 (0%) | 0 (0%)  | 1 (50%) | 1 (50%) | 0 (0%)  | 0 (0%)  | 2     |
| Lt        | 0       | 0       | 0       | 0       | 0        | 0       | 0      | 0       | 0       | 0       | 0       | 0       | 0     |
| TOTAL     | 6       | 3       | 4       | 8       | 44       | 7       | 0      | 1       | 2       | 1       | 0       | 0       | 76    |

### **Calls by Zone and Position**

Page 10 of 11