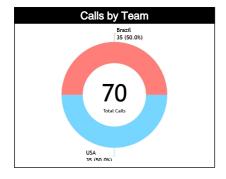

#### **General Calls Evaluation**

| Dofo | Teams                                    |         |            | USA     | .54   |       |            |          |          | Braz    | l 67  |       |            | TOTALS     |          |         |       |       |      |
|------|------------------------------------------|---------|------------|---------|-------|-------|------------|----------|----------|---------|-------|-------|------------|------------|----------|---------|-------|-------|------|
| Refs | Assessment                               | Correct | Incorrec   | Inconcl | L2M C | L2M I | L2M?       | Correct  | Incorrec | Inconcl | L2M C | L2M I | L2M?       | Correct    | Incorrec | Inconcl | L2M C | L2M I | L2M? |
| СС   | KISILEVICH, Kelsey (CAN)                 | 5       | 4          | 0       | 0     | 0     | 0          | 11       | 2        | 0       | 1     | 0     | 0          | 16         | 6        | 0       | 1     | 0     | 0    |
| U1   | FERNANDEZ DIAZ, Roberto<br>José (CRC)    | 9       | 1          | 0       | 0     | 0     | 0          | 12       | 2        | 0       | 1     | 1     | 0          | 21         | 3        | 0       | 1     | 1     | 0    |
| U2   | GARCÍA VILLAMIL, Aline<br>Gabriela (URÚ) | 13      | 3          | 0       | 0     | 0     | 0          | 8        | 0        | 0       | 0     | 0     | 0          | 21         | 3        | 0       | 0     | 0     | 0    |
|      | TOTAL                                    |         | 35 (50%)   |         |       |       |            |          | 35 (5    | 0%)     |       |       |            |            | 70 (10   | 00%)    |       |       |      |
|      | CORRECT                                  |         | 27 (38.6%) |         |       |       | 31 (44.3%) |          |          |         |       |       | 58 (82.9%) |            |          |         |       |       |      |
|      | INCORRECT                                |         |            | 8 (11.  | 4%)   |       |            | 4 (5.7%) |          |         |       |       |            | 12 (17.1%) |          |         |       |       |      |
|      | INCONCLUSIVE                             |         |            | 0       |       |       |            |          |          | 0       |       |       |            | 0          |          |         |       |       |      |
|      | L2M C                                    |         |            | 0       |       |       |            |          |          | 2 (2.   | 9%)   |       |            | 2 (2.9%)   |          |         |       |       |      |
|      | L2M I                                    |         |            | 0       |       |       |            |          |          | 1 (1.   | 4%)   |       |            |            |          | 1 (1.4  | 4%)   |       |      |
|      | L2M?                                     |         |            | 0       |       |       |            |          |          | 0       |       |       |            | 0          |          |         |       |       |      |