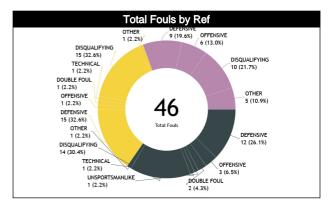

#### **Call Types by Referee**

|                | Types/Referees  | KISILEVICH | Kelsey (CAN) | FERNANDEZ<br>José ( | DIAZ Roberto<br>(CRC) | GARCÍA VIL<br>Gabriela | LAMIL Aline<br>(URU) | то       | TAL      |  |
|----------------|-----------------|------------|--------------|---------------------|-----------------------|------------------------|----------------------|----------|----------|--|
|                | CALLS           | 9 (41%)    | 13 (59%)     | 10 (42%)            | 14 (58%)              | 16 (67%)               | 8 (33%)              | 35 (50%) | 35 (50%) |  |
|                | CALLS           | 22 (3      | 31%)         | 24 (3               | 34%)                  | 24 (3                  | 4%)                  | 7        | 0        |  |
|                | FOULS           | 9 (60%)    | 6 (40%)      | 4 (25%)             | 12 (75%)              | 10 (67%)               | 5 (33%)              | 23 (50%) | 23 (50%) |  |
|                | 10023           | 15 (3      | 33%)         | 16 (3               | 35%)                  | 15 (3                  | 3%)                  | 4        | 6        |  |
|                | DEFENSIVE       | 7 (58%)    | 5 (42%)      | 3 (20%)             | 12 (80%)              | 6 (67%)                | 3 (33%)              | 16 (44%) | 20 (56%) |  |
|                | DEFENSIVE       | 12 (3      | 33%)         | 15 (4               | 12%)                  | 9 (2                   | 5%)                  | 3        | 6        |  |
|                | OFFENSIVE       | 2 (67%)    | 1 (33%)      | 1 (100%)            | 0                     | 4 (67%)                | 2 (33%)              | 7 (70%)  | 3 (30%)  |  |
|                | OFFENSIVE       | 3 (3       | 0%)          | 1 (1                | 0%)                   | 6 (6                   | 0%)                  | 1        | 0        |  |
|                | DOUBLE FOUL     | 1 (50%)    | 1 (50%)      | 0                   | 1 (100%)              | 0                      | 0                    | 1 (33%)  | 2 (67%)  |  |
|                | DOUBLE FOOL     | 2 (6       | 7%)          | 1 (3                | 3%)                   | C                      | )                    | ;        | 3        |  |
| FOULS          | UNSPORTSMANLIKE | 0          | 1 (100%)     | 0                   | 0                     | 0                      | 0                    | 0        | 1 (100%) |  |
| -01            | UNSPURTSWANLIKE | 1 (10      | 00%)         | (                   | )                     | C                      |                      |          |          |  |
|                | TECHNICAL       | 1 (100%)   | 0            | 0                   | 1 (100%)              | 0                      | 0                    | 1 (50%)  | 1 (50%)  |  |
|                | TECHNICAL       | 1 (5       | 0%)          | 1 (5                | 0%)                   | C                      | )                    | 2        | 2        |  |
|                | DISQUALIFYING   | 9 (64%)    | 5 (36%)      | 3 (20%)             | 12 (80%)              | 7 (70%)                | 3 (30%)              | 19 (49%) | 20 (51%) |  |
|                | DISQUALIF TING  | 14 (3      | 36%)         | 15 (3               | 38%)                  | 10 (2                  | :6%)                 | 3        | 9        |  |
|                | OTHER           | 0          | 1 (100%)     | 1 (100%)            | 0                     | 3 (60%)                | 2 (40%)              | 4 (57%)  | 3 (43%)  |  |
|                | OTHER           | 1 (1       | 4%)          | 1 (1                | 4%)                   | 5 (7                   | 1%)                  | -        | 7        |  |
|                | VIOLATIONS      | 0          | 7 (100%)     | 6 (86%)             | 1 (14%)               | 6 (67%)                | 3 (33%)              | 12 (52%) | 11 (48%) |  |
|                | VIOLATIONS      | 7 (3       | 0%)          | 7 (3                | 0%)                   | 9 (3                   | 9%)                  | 2        | 3        |  |
| NO             | TRAVELING       | 0          | 0            | 1 (100%)            | 0                     | 1 (100%)               | 0                    | 2 (100%) | 0        |  |
| JE (S          | TRAVELING       | ·          | )            | 1 (5                | 0%)                   | 1 (5                   | 0%)                  | 2        | 2        |  |
| VIOLATION<br>S | OTHER           | 0          | 7 (100%)     | 5 (83%)             | 1 (17%)               | 5 (63%)                | 3 (38%)              | 10 (48%) | 11 (52%) |  |
| 5              | OTHER           | 7 (3       | 3%)          | 6 (2                | 9%)                   | 8 (3                   | B%)                  | 21       |          |  |
|                | IRS             | 0          | 0            | 0                   | 0                     | 0                      | 0                    | 0        | 0        |  |
|                | iko -           | (          | )            | (                   | )                     | Ċ                      | )                    | (        | )        |  |