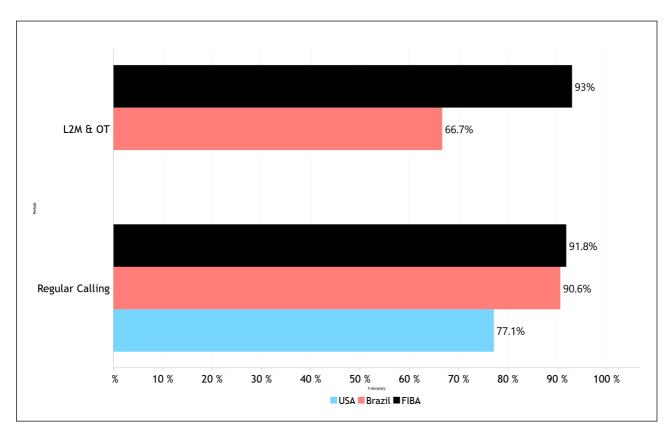

| 0         | 0        | 0        | 0                                        | 0                    | 0        |  |
| Toss                      | 0       | 0        | 0         | 0        | 0        | 0                           | 0         | 0        | 0        | 0                                     | 0         | 0        | 0        | 0                                        | 0                    | 0        |  |
| Totals                    | 17      | 24       | 8         | 3        | 5        | 8                           | 4         | 1        | 4        | 11                                    | 1         | 2        | 8        | 5                                        | 3                    | 0        |  |



#### Regular Call vs. L2M & OT Accuracy



#### **Accuracy by Quarter**







#### **Calls Summary**

| Quarters         | 1st Quarter |         | 2nd C    | duarter | 3rd Q   | uarter  | 4th Q   | uarter  | То       | tal      |
|------------------|-------------|---------|----------|---------|---------|---------|---------|---------|----------|----------|
| Duration         | 00:19:15    |         | 00:2     | 2:51    | 00:2    | 1:16    | 00:2    | 0:32    | 01:23:54 |          |
| Calls            | 10 (53%)    | 9 (47%) | 10 (56%) | 8 (44%) | 9 (50%) | 9 (50%) | 6 (40%) | 9 (60%) | 35 (50%) | 35 (50%) |
| Calls            | 19 (2       | 27%)    | 18 (26%) |         | 18 (2   | 26%)    | 15 (2   | 21%)    | 70 (1    | 00%)     |
| Fouls            | 5 (45%)     | 6 (55%) | 6 (50%)  | 6 (50%) | 7 (54%) | 6 (46%) | 5 (50%) | 5