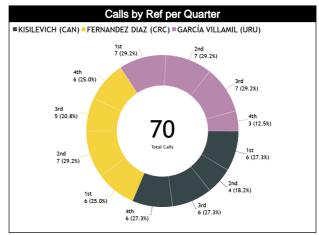

## **Calls by Referee**

| Quarters                                         | Quarter 1 |           |          |          |          | Quai     | ter 2    |           |          | Quai      | ter 3     |           |           |               | Qua      | arter 4   |         |           | TO        | CAL       |
|--------------------------------------------------|-----------|-----------|----------|----------|----------|----------|----------|-----------|----------|-----------|-----------|-----------|-----------|---------------|----------|-----------|---------|-----------|-----------|-----------|
| 3 Referees                                       | Ę         | 5'        | 1        | 0'       | 5' 10'   |          | 5        |           | 10       | 0'        | Ę         | Υ.        |           | 10'           | La       | st 2'     |         | AL        |           |           |
| KISILEVICH<br>Kelsey                             | 0         | 2<br>100% | 1<br>25% | 3<br>75% | 1<br>50% | 1<br>50% | 1<br>50% | 1<br>50%  | 2<br>50% | 2<br>50%  | 2<br>100% | 0         | 2<br>50%  | 2<br>50%      | 0        | 2<br>100% | 0       | 1<br>100% | 9<br>41%  | 13<br>59% |
| Kelsey<br>(CAN)                                  | 2<br>9%   |           | 4<br>18% |          | 2<br>9%  |          | 2<br>9%  |           | 4<br>18% |           | 2<br>9%   |           | 4<br>18%  |               | 2<br>9%  |           | 5       | 1<br>%    | 22<br>31% |           |
|                                                  | 3<br>100% | 0         | 1<br>33% | 2<br>67% | 4<br>67% | 2<br>33% | 0        | 1<br>100% | 0        | 2<br>100% | 0         | 3<br>100% | 2<br>100% | 0             | 0        | 4<br>100% | 0       | 2<br>100% | 10<br>42% | 14<br>58% |
| José<br>(CRC)                                    | 3<br>13%  |           | 3<br>13% |          | 6<br>25% |          | 1<br>4%  |           | 2<br>89  |           | 3<br>13   |           | 2<br>8'   | <u>2</u><br>% | 4<br>17% |           | 2<br>8% |           | 24<br>34% |           |
| GARCÍA<br>VILLAMIL<br>Aline<br>Gabriela<br>(URU) | 2<br>67%  | 1<br>33%  | 3<br>75% | 1<br>25% | 1<br>33% | 2<br>67% | 3<br>75% | 1<br>25%  | 2<br>50% | 2<br>50%  | 3<br>100% | 0         | 2<br>67%  | 1<br>33%      | 0        | 0         | 0       | 0         | 16<br>67% | 8<br>33%  |
| Gabriela<br>(URU)                                |           | 3%        |          | 4<br>'%  | 13       | 3<br>8%  |          | 4<br>'%   | 4<br>17  |           | 3<br>13   | -         |           | 3             |          | 0         |         | 0         | 2<br>34   |           |
| TOTAL                                            | 5<br>63%  | 3<br>38%  | 5<br>45% | 6<br>55% | 6<br>55% | 5<br>45% | 4<br>57% | 3<br>43%  | 4<br>40% | 6<br>60%  | 5<br>63%  | 3<br>38%  | 6<br>67%  | 3<br>33%      | 0        | 6<br>100% | 0       | 3<br>100% | 35<br>50% | 35<br>50% |
| TOTAL                                            |           | 3<br>%    | 1<br>16  | 1        | 1<br>16  | 1        | 10       | 7)%       | 1(<br>14 | -         | 8<br>11   |           | 13        | )<br> %       | ç        | 6<br>9%   |         | 3<br>%    | 7         | 0         |

Total Calls by Ref

TOTALCALLSBYREF\_PIE