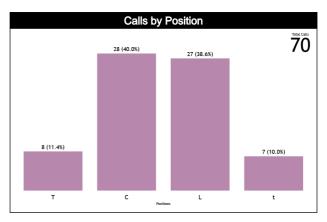

## **Calls by Zone and Position**

| Pos/Zones | Zone 1   | Zone 2  | Zone 3  | Zone 4  | Zone 5   | Zone 6  | Zone 7   | Zone 8 | Zone 9 | Zone 10 | Zone 11 | Zone 12 | TOTAL |
|-----------|----------|---------|---------|---------|----------|---------|----------|--------|--------|---------|---------|---------|-------|
| C1        | 2 (14%)  | 1 (7%)  | 0 (0%)  | 0 (0%)  | 10 (71%) | 1 (7%)  | 0 (0%)   | 0 (0%) | 0 (0%) | 0 (0%)  | 0 (0%)  | 0 (0%)  | 14    |
| C3        | 1 (7%)   | 1 (7%)  | 4 (29%) | 1 (7%)  | 7 (50%)  | 0 (0%)  | 0 (0%)   | 0 (0%) | 0 (0%) | 0 (0%)  | 0 (0%)  | 0 (0%)  | 14    |
| T1        | 0 (0%)   | 0 (0%)  | 0 (0%)  | 0 (0%)  | 2 (50%)  | 2 (50%) | 0 (0%)   | 0 (0%) | 0 (0%) | 0 (0%)  | 0 (0%)  | 0 (0%)  | 4     |
| Т3        | 0 (0%)   | 1 (25%) | 1 (25%) | 0 (0%)  | 1 (25%)  | 0 (0%)  | 1 (25%)  | 0 (0%) | 0 (0%) | 0 (0%)  | 0 (0%)  | 0 (0%)  | 4     |
| L4        | 0 (0%)   | 0 (0%)  | 0 (0%)  | 1 (6%)  | 12 (75%) | 3 (19%) | 0 (0%)   | 0 (0%) | 0 (0%) | 0 (0%)  | 0 (0%)  | 0 (0%)  | 16    |
| L5        | 0        | 0       | 0       | 0       | 0        | 0       | 0        | 0      | 0      | 0       | 0       | 0       | 0     |
| L6        | 0 (0%)   | 0 (0%)  | 0 (0%)  | 0 (0%)  | 9 (82%)  | 2 (18%) | 0 (0%)   | 0 (0%) | 0 (0%) | 0 (0%)  | 0 (0%)  | 0 (0%)  | 11    |
| Ct        | 0 (0%)   | 0 (0%)  | 0 (0%)  | 0 (0%)  | 0 (0%)   | 0 (0%)  | 1 (100%) | 0 (0%) | 0 (0%) | 0 (0%)  | 0 (0%)  | 0 (0%)  | 1     |
| Tt        | 1 (20%)  | 0 (0%)  | 0 (0%)  | 1 (20%) | 1 (20%)  | 0 (0%)  | 0 (0%)   | 0 (0%) | 0 (0%) | 1 (20%) | 0 (0%)  | 1 (20%) | 5     |
| Lt        | 1 (100%) | 0 (0%)  | 0 (0%)  | 0 (0%)  | 0 (0%)   | 0 (0%)  | 0 (0%)   | 0 (0%) | 0 (0%) | 0 (0%)  | 0 (0%)  | 0 (0%)  | 1     |
| TOTAL     | 5        | 3       | 5       | 3       | 42       | 8       | 2        | 0      | 0      | 1       | 0       | 1       | 70    |