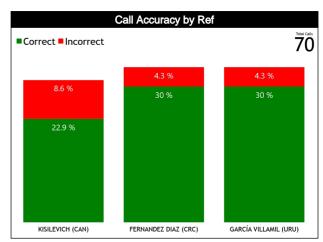

## **Calls by Referee**

| Quarters                                         | Quarter 1 |           |          |          |          | Quai     | ter 2    |           |          | Quai      | ter 3     |           |           |               | Qua      | arter 4   |         |           | TO        | CAL       |
|--------------------------------------------------|-----------|-----------|----------|----------|----------|----------|----------|-----------|----------|-----------|-----------|-----------|-----------|---------------|----------|-----------|---------|-----------|-----------|-----------|
| 3 Referees                                       | Ę         | 5'        | 1        | 0'       | 5' 10'   |          | 5        |           | 10       | 0'        | Ę         | Υ.        |           | 10'           | La       | st 2'     |         | AL        |           |           |
| KISILEVICH<br>Kelsey                             | 0         | 2<br>100% | 1<br>25% | 3<br>75% | 1<br>50% | 1<br>50% | 1<br>50% | 1<br>50%  | 2<br>50% | 2<br>50%  | 2<br>100% | 0         | 2<br>50%  | 2<br>50%      | 0        | 2<br>100% | 0       | 1<br>100% | 9<br>41%  | 13<br>59% |
| Kelsey<br>(CAN)                                  | 2<br>9%   |           | 4<br>18% |          | 2<br>9%  |          | 2<br>9%  |           | 4<br>18% |           | 2<br>9%   |           | 4<br>18%  |               | 2<br>9%  |           | 5       | 1<br>%    | 22<br>31% |           |
|                                                  | 3<br>100% | 0         | 1<br>33% | 2<br>67% | 4<br>67% | 2<br>33% | 0        | 1<br>100% | 0        | 2<br>100% | 0         | 3<br>100% | 2<br>100% | 0             | 0        | 4<br>100% | 0       | 2<br>100% | 10<br>42% | 14<br>58% |
| José<br>(CRC)                                    | 3<br>13%  |           | 3<br>13% |          | 6<br>25% |          | 1<br>4%  |           | 2<br>89  |           | 3<br>13   |           | 2<br>8'   | <u>2</u><br>% | 4<br>17% |           | 2<br>8% |           | 24<br>34% |           |
| GARCÍA<br>VILLAMIL<br>Aline<br>Gabriela<br>(URU) | 2<br>67%  | 1<br>33%  | 3<br>75% | 1<br>25% | 1<br>33% | 2<br>67% | 3<br>75% | 1<br>25%  | 2<br>50% | 2<br>50%  | 3<br>100% | 0         | 2<br>67%  | 1<br>33%      | 0        | 0         | 0       | 0         | 16<br>67% | 8<br>33%  |
| Gabriela<br>(URU)                                |           | 3%        |          | 4<br>'%  | 13       | 3<br>8%  |          | 4<br>'%   | 4<br>17  |           | 3<br>13   | -         |           | 3             |          | 0         |         | 0         | 2<br>34   |           |
| TOTAL                                            | 5<br>63%  | 3<br>38%  | 5<br>45% | 6<br>55% | 6<br>55% | 5<br>45% | 4<br>57% | 3<br>43%  | 4<br>40% | 6<br>60%  | 5<br>63%  | 3<br>38%  | 6<br>67%  | 3<br>33%      | 0        | 6<br>100% | 0       | 3<br>100% | 35<br>50% | 35<br>50% |
| TOTAL                                            |           | 3<br>%    | 1<br>16  | 1        | 1<br>16  | 1        | 10       | 7)%       | 1(<br>14 | -         | 8<br>11   |           | 13        | )<br> %       | ç        | 6<br>9%   |         | 3<br>%    | 7         | 0         |