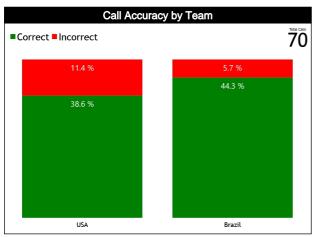

#### **General Calls Evaluation**

| Dofo | Teams                                    |         |            | USA     | .54   |       |            |          |          | Braz    | l 67  |       |            | TOTALS     |          |         |       |       |      |
|------|------------------------------------------|---------|------------|---------|-------|-------|------------|----------|----------|---------|-------|-------|------------|------------|----------|---------|-------|-------|------|
| Refs | Assessment                               | Correct | Incorrec   | Inconcl | L2M C | L2M I | L2M?       | Correct  | Incorrec | Inconcl | L2M C | L2M I | L2M?       | Correct    | Incorrec | Inconcl | L2M C | L2M I | L2M? |
| СС   | KISILEVICH, Kelsey (CAN)                 | 5       | 4          | 0       | 0     | 0     | 0          | 11       | 2        | 0       | 1     | 0     | 0          | 16         | 6        | 0       | 1     | 0     | 0    |
| U1   | FERNANDEZ DIAZ, Roberto<br>José (CRC)    | 9       | 1          | 0       | 0     | 0     | 0          | 12       | 2        | 0       | 1     | 1     | 0          | 21         | 3        | 0       | 1     | 1     | 0    |
| U2   | GARCÍA VILLAMIL, Aline<br>Gabriela (URÚ) | 13      | 3          | 0       | 0     | 0     | 0          | 8        | 0        | 0       | 0     | 0     | 0          | 21         | 3        | 0       | 0     | 0     | 0    |
|      | TOTAL                                    |         | 35 (50%)   |         |       |       |            |          | 35 (5    | 0%)     |       |       |            |            | 70 (10   | 00%)    |       |       |      |
|      | CORRECT                                  |         | 27 (38.6%) |         |       |       | 31 (44.3%) |          |          |         |       |       | 58 (82.9%) |            |          |         |       |       |      |
|      | INCORRECT                                |         |            | 8 (11.  | 4%)   |       |            | 4 (5.7%) |          |         |       |       |            | 12 (17.1%) |          |         |       |       |      |
|      | INCONCLUSIVE                             |         |            | 0       |       |       |            |          |          | 0       |       |       |            | 0          |          |         |       |       |      |
|      | L2M C                                    |         |            | 0       |       |       |            |          |          | 2 (2.   | 9%)   |       |            | 2 (2.9%)   |          |         |       |       |      |
|      | L2M I                                    |         |            | 0       |       |       |            |          |          | 1 (1.   | 4%)   |       |            |            |          | 1 (1.4  | 4%)   |       |      |
|      | L2M?                                     |         |            | 0       |       |       |            |          |          | 0       |       |       |            | 0          |          |         |       |       |      |