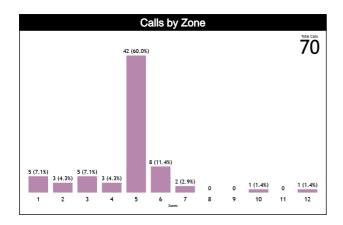

## **Calls by Zone and Position**

| Pos/Zones | Zone 1   | Zone 2  | Zone 3  | Zone 4  | Zone 5   | Zone 6  | Zone 7   | Zone 8 | Zone 9 | Zone 10 | Zone 11 | Zone 12 | TOTAL |
|-----------|----------|---------|---------|---------|----------|---------|----------|--------|--------|---------|---------|---------|-------|
| C1        | 2 (14%)  | 1 (7%)  | 0 (0%)  | 0 (0%)  | 10 (71%) | 1 (7%)  | 0 (0%)   | 0 (0%) | 0 (0%) | 0 (0%)  | 0 (0%)  | 0 (0%)  | 14    |
| C3        | 1 (7%)   | 1 (7%)  | 4 (29%) | 1 (7%)  | 7 (50%)  | 0 (0%)  | 0 (0%)   | 0 (0%) | 0 (0%) | 0 (0%)  | 0 (0%)  | 0 (0%)  | 14    |
| T1        | 0 (0%)   | 0 (0%)  | 0 (0%)  | 0 (0%)  | 2 (50%)  | 2 (50%) | 0 (0%)   | 0 (0%) | 0 (0%) | 0 (0%)  | 0 (0%)  | 0 (0%)  | 4     |
| Т3        | 0 (0%)   | 1 (25%) | 1 (25%) | 0 (0%)  | 1 (25%)  | 0 (0%)  | 1 (25%)  | 0 (0%) | 0 (0%) | 0 (0%)  | 0 (0%)  | 0 (0%)  | 4     |
| L4        | 0 (0%)   | 0 (0%)  | 0 (0%)  | 1 (6%)  | 12 (75%) | 3 (19%) | 0 (0%)   | 0 (0%) | 0 (0%) | 0 (0%)  | 0 (0%)  | 0 (0%)  | 16    |
| L5        | 0        | 0       | 0       | 0       | 0        | 0       | 0        | 0      | 0      | 0       | 0       | 0       | 0     |
| L6        | 0 (0%)   | 0 (0%)  | 0 (0%)  | 0 (0%)  | 9 (82%)  | 2 (18%) | 0 (0%)   | 0 (0%) | 0 (0%) | 0 (0%)  | 0 (0%)  | 0 (0%)  | 11    |
| Ct        | 0 (0%)   | 0 (0%)  | 0 (0%)  | 0 (0%)  | 0 (0%)   | 0 (0%)  | 1 (100%) | 0 (0%) | 0 (0%) | 0 (0%)  | 0 (0%)  | 0 (0%)  | 1     |
| Tt        | 1 (20%)  | 0 (0%)  | 0 (0%)  | 1 (20%) | 1 (20%)  | 0 (0%)  | 0 (0%)   | 0 (0%) | 0 (0%) | 1 (20%) | 0 (0%)  | 1 (20%) | 5     |
| Lt        | 1 (100%) | 0 (0%)  | 0 (0%)  | 0 (0%)  | 0 (0%)   | 0 (0%)  | 0 (0%)   | 0 (0%) | 0 (0%) | 0 (0%)  | 0 (0%)  | 0 (0%)  | 1     |
| TOTAL     | 5        | 3       | 5       | 3       | 42       | 8       | 2        | 0      | 0      | 1       | 0       | 1       | 70    |