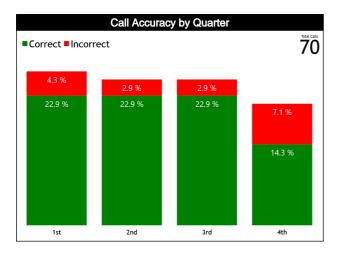

#### **Accuracy by Quarter**

#### **Calls Summary**

| Quarters         | 1st Quarter |         | 2nd C    | duarter | 3rd Q   | uarter  | 4th Q   | uarter  | То       | tal      |
|------------------|-------------|---------|----------|---------|---------|---------|---------|---------|----------|----------|
| Duration         | 00:19:15    |         | 00:2     | 2:51    | 00:2    | 1:16    | 00:2    | 0:32    | 01:23:54 |          |
| Calls            | 10 (53%)    | 9 (47%) | 10 (56%) | 8 (44%) | 9 (50%) | 9 (50%) | 6 (40%) | 9 (60%) | 35 (50%) | 35 (50%) |
| Calls            | 19 (2       | 27%)    | 18 (26%) |         | 18 (2   | 26%)    | 15 (2   | 21%)    | 70 (1    | 00%)     |
| Fouls            | 5 (45%)     | 6 (55%) | 6 (50%)  | 6 (50%) | 7 (54%) | 6 (46%) | 5 (50%) | 5 (50%) | 23 (50%) | 23 (50%) |
| rouis            | 11 (2       | 24%)    | 12 (2    | 26%)    | 13 (2   | 28%)    | 10 (2   | 22%)    | 46 (66%) |          |
| Travalling       | 2 (100%)    | 0       | 0        | 0       | 0       | 0       | 0       | 0       | 2 (100%) | 0        |
| Travelling       | 2 (10       | 00%)    | (        | 0       |         | )       | (       | )       | 2 (3     | 3%)      |
| Other Violations | 3 (50%)     | 3 (50%) | 4 (67%)  | 2 (33%) | 2 (40%) | 3 (60%) | 1 (25%) | 3 (75%) | 10 (48%) | 11 (52%) |
| Other violations | 6 (2        | 9%)     | 6 (2     | 9%)     | 5 (2    | 4%)     | 4 (1    | 9%)     | 21 (3    | 30%)     |
| IRS              | 0           | 0       | 0        | 0       | 0       | 0       | 0       | 0       | 0        | 0        |
| IKS              | (           | )       | (        | 0       | 0       |         | 0       |         | (        | )        |
| No Call CNC/ICNC | 0           | 0       | 0        | 0       | 0       | 0       | 0       | 0       | 0        | 0        |
|                  | 0 0         |         | 0        |         |         |         |         |         | 0        |          |