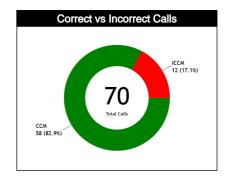

#### **General Calls Evaluation**

| Dofo | Teams                                    |         |            | USA     | .54   |       |            |          |          | Braz    | l 67  |       |            | TOTALS     |          |         |       |       |      |
|------|------------------------------------------|---------|------------|---------|-------|-------|------------|----------|----------|---------|-------|-------|------------|------------|----------|---------|-------|-------|------|
| Refs | Assessment                               | Correct | Incorrec   | Inconcl | L2M C | L2M I | L2M?       | Correct  | Incorrec | Inconcl | L2M C | L2M I | L2M?       | Correct    | Incorrec | Inconcl | L2M C | L2M I | L2M? |
| СС   | KISILEVICH, Kelsey (CAN)                 | 5       | 4          | 0       | 0     | 0     | 0          | 11       | 2        | 0       | 1     | 0     | 0          | 16         | 6        | 0       | 1     | 0     | 0    |
| U1   | FERNANDEZ DIAZ, Roberto<br>José (CRC)    | 9       | 1          | 0       | 0     | 0     | 0          | 12       | 2        | 0       | 1     | 1     | 0          | 21         | 3        | 0       | 1     | 1     | 0    |
| U2   | GARCÍA VILLAMIL, Aline<br>Gabriela (URÚ) | 13      | 3          | 0       | 0     | 0     | 0          | 8        | 0        | 0       | 0     | 0     | 0          | 21         | 3        | 0       | 0     | 0     | 0    |
|      | TOTAL                                    |         | 35 (50%)   |         |       |       |            |          | 35 (5    | 0%)     |       |       |            |            | 70 (10   | 00%)    |       |       |      |
|      | CORRECT                                  |         | 27 (38.6%) |         |       |       | 31 (44.3%) |          |          |         |       |       | 58 (82.9%) |            |          |         |       |       |      |
|      | INCORRECT                                |         |            | 8 (11.  | 4%)   |       |            | 4 (5.7%) |          |         |       |       |            | 12 (17.1%) |          |         |       |       |      |
|      | INCONCLUSIVE                             |         |            | 0       |       |       |            |          |          | 0       |       |       |            | 0          |          |         |       |       |      |
|      | L2M C                                    |         |            | 0       |       |       |            |          |          | 2 (2.   | 9%)   |       |            | 2 (2.9%)   |          |         |       |       |      |
|      | L2M I                                    |         |            | 0       |       |       |            |          |          | 1 (1.   | 4%)   |       |            |            |          | 1 (1.4  | 4%)   |       |      |
|      | L2M?                                     |         |            | 0       |       |       |            |          |          | 0       |       |       |            | 0          |          |         |       |       |      |