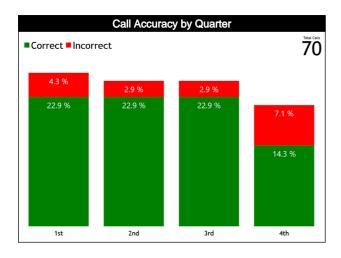

#### **Accuracy by Quarter**

#### **Calls Summary**

| Quarters         | 1st Quarter |         | 2nd C    | duarter | 3rd Q   | uarter  | 4th Q   | uarter  | То       | tal      |
|------------------|-------------|---------|----------|---------|---------|---------|---------|---------|----------|----------|
| Duration         | 00:19:15    |         | 00:2     | 2:51    | 00:2    | 1:16    | 00:2    | 0:32    | 01:23:54 |          |
| Calls            | 10 (53%)    | 9 (47%) | 10 (56%) | 8 (44%) | 9 (50%) | 9 (50%) | 6 (40%) | 9 (60%) | 35 (50%) | 35 (50%) |
| Calls            | 19 (2       | 27%)    | 18 (26%) |         | 18 (2   | 26%)    | 15 (2   | 21%)    | 70 (1    | 00%)     |
| Fouls            | 5 (45%)     | 6 (55%) | 6 (50%)  | 6 (50%) | 7 (54%) | 6 (46%) | 5 (50%) | 5 (50%) | 23 (50%) | 23 (50%) |
| rouis            | 11 (2       | 24%)    | 12 (2    | 26%)    | 13 (2   | 28%)    | 10 (2   | 22%)    | 46 (66%) |          |
| Travalling       | 2 (100%)    | 0       | 0        | 0       | 0       | 0       | 0       | 0       | 2 (100%) | 0        |
| Travelling       | 2 (10       | 00%)    | (        | 0       |         | )       | (       | )       | 2 (3     | 3%)      |
| Other Violations | 3 (50%)     | 3 (50%) | 4 (67%)  | 2 (33%) | 2 (40%) | 3 (60%) | 1 (25%) | 3 (75%) | 10 (48%) | 11 (52%) |
| Other violations | 6 (2        | 9%)     | 6 (2     | 9%)     | 5 (2    | 4%)     | 4 (1    | 9%)     | 21 (3    | 30%)     |
| IRS              | 0           | 0       | 0        | 0       | 0       | 0       | 0       | 0       | 0        | 0        |
| IKS              | (           | )       | (        | 0       | 0       |         | 0       |         | (        | )        |
| No Call CNC/ICNC | 0           | 0       | 0        | 0       | 0       | 0       | 0       | 0       | 0        | 0        |
|                  | 0 0         |         | 0        |         |         |         |         |         | 0        |          |