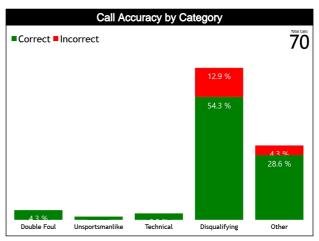

#### **Call Types by Referee**

|                | Types/Referees  | KISILEVICH | Kelsey (CAN) | FERNANDEZ<br>José ( | DIAZ Roberto<br>(CRC) | GARCÍA VIL<br>Gabriela | LAMIL Aline<br>(URU) | то       | TAL      |  |
|----------------|-----------------|------------|--------------|---------------------|-----------------------|------------------------|----------------------|----------|----------|--|
|                | CALLS           | 9 (41%)    | 13 (59%)     | 10 (42%)            | 14 (58%)              | 16 (67%)               | 8 (33%)              | 35 (50%) | 35 (50%) |  |
|                | CALLS           | 22 (3      | 31%)         | 24 (3               | 34%)                  | 24 (3                  | 4%)                  | 7        | 0        |  |
|                | FOULS           | 9 (60%)    | 6 (40%)      | 4 (25%)             | 12 (75%)              | 10 (67%)               | 5 (33%)              | 23 (50%) | 23 (50%) |  |
|                | 10023           | 15 (3      | 33%)         | 16 (3               | 35%)                  | 15 (3                  | 3%)                  | 4        | 6        |  |
|                | DEFENSIVE       | 7 (58%)    | 5 (42%)      | 3 (20%)             | 12 (80%)              | 6 (67%)                | 3 (33%)              | 16 (44%) | 20 (56%) |  |
|                | DEFENSIVE       | 12 (3      | 33%)         | 15 (4               | 12%)                  | 9 (2                   | 5%)                  | 3        | 6        |  |
|                | OFFENSIVE       | 2 (67%)    | 1 (33%)      | 1 (100%)            | 0                     | 4 (67%)                | 2 (33%)              | 7 (70%)  | 3 (30%)  |  |
|                | OFFENSIVE       | 3 (3       | 0%)          | 1 (1                | 0%)                   | 6 (6                   | 0%)                  | 1        | 0        |  |
|                | DOUBLE FOUL     | 1 (50%)    | 1 (50%)      | 0                   | 1 (100%)              | 0                      | 0                    | 1 (33%)  | 2 (67%)  |  |
|                | DOUBLE FOOL     | 2 (6       | 7%)          | 1 (3                | 3%)                   | C                      | )                    | ;        | 3        |  |
| FOULS          | UNSPORTSMANLIKE | 0          | 1 (100%)     | 0                   | 0                     | 0                      | 0                    | 0        | 1 (100%) |  |
| -01            | UNSPURTSWANLIKE | 1 (10      | 00%)         | (                   | )                     | C                      |                      |          |          |  |
|                | TECHNICAL       | 1 (100%)   | 0            | 0                   | 1 (100%)              | 0                      | 0                    | 1 (50%)  | 1 (50%)  |  |
|                | TECHNICAL       | 1 (5       | 0%)          | 1 (5                | 0%)                   | C                      | )                    | 2        | 2        |  |
|                | DISQUALIFYING   | 9 (64%)    | 5 (36%)      | 3 (20%)             | 12 (80%)              | 7 (70%)                | 3 (30%)              | 19 (49%) | 20 (51%) |  |
|                | DISQUALIF TING  | 14 (3      | 36%)         | 15 (3               | 38%)                  | 10 (2                  | :6%)                 | 3        | 9        |  |
|                | OTHER           | 0          | 1 (100%)     | 1 (100%)            | 0                     | 3 (60%)                | 2 (40%)              | 4 (57%)  | 3 (43%)  |  |
|                | OTHER           | 1 (1       | 4%)          | 1 (1                | 4%)                   | 5 (7                   | 1%)                  | -        | 7        |  |
|                | VIOLATIONS      | 0          | 7 (100%)     | 6 (86%)             | 1 (14%)               | 6 (67%)                | 3 (33%)              | 12 (52%) | 11 (48%) |  |
|                | VIOLATIONS      | 7 (3       | 0%)          | 7 (3                | 0%)                   | 9 (3                   | 9%)                  | 2        | 3        |  |
| NO             | TRAVELING       | 0          | 0            | 1 (100%)            | 0                     | 1 (100%)               | 0                    | 2 (100%) | 0        |  |
| JE (S          | TRAVELING       | ·          | )            | 1 (5                | 0%)                   | 1 (5                   | 0%)                  | 2        | 2        |  |
| VIOLATION<br>S | OTHER           | 0          | 7 (100%)     | 5 (83%)             | 1 (17%)               | 5 (63%)                | 3 (38%)              | 10 (48%) | 11 (52%) |  |
| 5              | OTHER           | 7 (3       | 3%)          | 6 (2                | 9%)                   | 8 (3                   | B%)                  | 21       |          |  |
|                | IRS             | 0          | 0            | 0                   | 0                     | 0                      | 0                    | 0        | 0        |  |
|                | iko -           | (          | )            | (                   | )                     | Ċ                      | )                    | (        | )        |  |