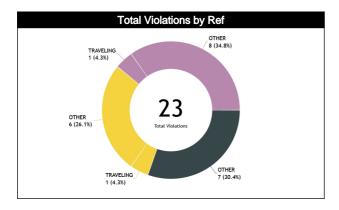

#### **Call Types by Referee**

|                | Types/Referees  | KISILEVICH | Kelsey (CAN) | FERNANDEZ<br>José ( | DIAZ Roberto<br>(CRC) | GARCÍA VIL<br>Gabriela | LAMIL Aline<br>(URU) | то       | TAL      |  |
|----------------|-----------------|------------|--------------|---------------------|-----------------------|------------------------|----------------------|----------|----------|--|
|                | CALLS           | 9 (41%)    | 13 (59%)     | 10 (42%)            | 14 (58%)              | 16 (67%)               | 8 (33%)              | 35 (50%) | 35 (50%) |  |
|                | CALLS           | 22 (3      | 31%)         | 24 (3               | 34%)                  | 24 (3                  | 4%)                  | 7        | 0        |  |
|                | FOULS           | 9 (60%)    | 6 (40%)      | 4 (25%)             | 12 (75%)              | 10 (67%)               | 5 (33%)              | 23 (50%) | 23 (50%) |  |
|                | 10023           | 15 (3      | 33%)         | 16 (3               | 35%)                  | 15 (3                  | 3%)                  | 4        | 6        |  |
|                | DEFENSIVE       | 7 (58%)    | 5 (42%)      | 3 (20%)             | 12 (80%)              | 6 (67%)                | 3 (33%)              | 16 (44%) | 20 (56%) |  |
|                | DEFENSIVE       | 12 (3      | 33%)         | 15 (4               | 12%)                  | 9 (2                   | 5%)                  | 3        | 6        |  |
|                | OFFENSIVE       | 2 (67%)    | 1 (33%)      | 1 (100%)            | 0                     | 4 (67%)                | 2 (33%)              | 7 (70%)  | 3 (30%)  |  |
|                | OFFENSIVE       | 3 (3       | 0%)          | 1 (1                | 0%)                   | 6 (6                   | 0%)                  | 1        | 0        |  |
|                | DOUBLE FOUL     | 1 (50%)    | 1 (50%)      | 0                   | 1 (100%)              | 0                      | 0                    | 1 (33%)  | 2 (67%)  |  |
|                | DOUBLE FOOL     | 2 (6       | 7%)          | 1 (3                | 3%)                   | C                      | )                    | ;        | 3        |  |
| FOULS          | UNSPORTSMANLIKE | 0          | 1 (100%)     | 0                   | 0                     | 0                      | 0                    | 0        | 1 (100%) |  |
| -01            | UNSPURTSWANLIKE | 1 (10      | 00%)         | (                   | )                     | C                      |                      |          |          |  |
|                | TECHNICAL       | 1 (100%)   | 0            | 0                   | 1 (100%)              | 0                      | 0                    | 1 (50%)  | 1 (50%)  |  |
|                | TECHNICAL       | 1 (5       | 0%)          | 1 (5                | 0%)                   | C                      | )                    | 2        | 2        |  |
|                | DISQUALIFYING   | 9 (64%)    | 5 (36%)      | 3 (20%)             | 12 (80%)              | 7 (70%)                | 3 (30%)              | 19 (49%) | 20 (51%) |  |
|                | DISQUALIF TING  | 14 (3      | 36%)         | 15 (3               | 38%)                  | 10 (2                  | :6%)                 | 3        | 9        |  |
|                | OTHER           | 0          | 1 (100%)     | 1 (100%)            | 0                     | 3 (60%)                | 2 (40%)              | 4 (57%)  | 3 (43%)  |  |
|                | OTHER           | 1 (1       | 4%)          | 1 (1                | 4%)                   | 5 (7                   | 1%)                  | -        | 7        |  |
|                | VIOLATIONS      | 0          | 7 (100%)     | 6 (86%)             | 1 (14%)               | 6 (67%)                | 3 (33%)              | 12 (52%) | 11 (48%) |  |
|                | VIOLATIONS      | 7 (3       | 0%)          | 7 (3                | 0%)                   | 9 (3                   | 9%)                  | 2        | 3        |  |
| NO             | TRAVELING       | 0          | 0            | 1 (100%)            | 0                     | 1 (100%)               | 0                    | 2 (100%) | 0        |  |
| JE (S          | TRAVELING       | ·          | )            | 1 (5                | 0%)                   | 1 (5                   | 0%)                  | 2        | 2        |  |
| VIOLATION<br>S | OTHER           | 0          | 7 (100%)     | 5 (83%)             | 1 (17%)               | 5 (63%)                | 3 (38%)              | 10 (48%) | 11 (52%) |  |
| 5              | OTHER           | 7 (3       | 3%)          | 6 (2                | 9%)                   | 8 (3                   | B%)                  | 21       |          |  |
|                | IRS             | 0          | 0            | 0                   | 0                     | 0                      | 0                    | 0        | 0        |  |
|                | iko -           | (          | )            | (                   | )                     | Ċ                      | )                    | (        | )        |  |