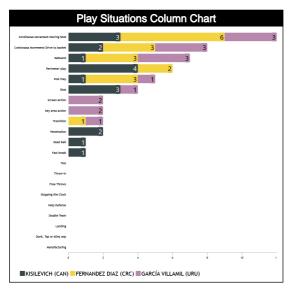

## **Plays Situation Breakdown**

|                           |         |          | Ρ         | lay      | Situ     | atic                        | ns '      | Tab      | le       |                                       |           |          |          |                                          |                      |          |  |
|---------------------------|---------|----------|-----------|----------|----------|-----------------------------|-----------|----------|----------|---------------------------------------|-----------|----------|----------|------------------------------------------|----------------------|----------|--|
| Camananta                 | Totals  |          |           |          | KISI     | KISILEVICH, Kelsey<br>(CAN) |           |          |          | FERNANDEZ DIAZ,<br>Roberto José (CRC) |           |          |          | GARCÍA VILLAMIL,<br>Aline Gabriela (URU) |                      |          |  |
| Concepts                  | Correct |          | Incorrect |          | Correct  |                             | Incorrect |          | Correct  |                                       | Incorrect |          | Correct  |                                          | Incorrect<br>USA BRA |          |  |
| Continuous Movement/Drive |         | BRA<br>3 | USA<br>0  | BRA<br>1 | USA<br>1 | BRA<br>1                    | USA<br>0  | BRA<br>0 | USA<br>1 | BKA<br>1                              | USA<br>0  | BRA<br>1 | USA<br>2 | BRA<br>1                                 | USA<br>0             | BRA<br>0 |  |
| Continuous                | 4       | 7        | 1         | 0        | 1        | 2                           | 0         | 0        | 1        | 5                                     | 0         | 0        | 2        | 0                                        | 1                    | 0        |  |
| Shot                      | 1       | 2        | 1         | 0        | 1        | 1                           | 1         | 0        | 0        | 0                                     | 0         | 0        | 0        | 1                                        | 0                    | 0        |  |
| Manufacturing             | 0       | 0        | 0         | 0        | 0        | 0                           | 0         | 0        | 0        | 0                                     | 0         | 0        | 0        | 0                                        | 0                    | 0        |  |
| Dunk, Tap or Alley oop    | 0       | 0        | 0         | 0        | 0        | 0                           | 0         | 0        | 0        | 0                                     | 0         | 0        | 0        | 0                                        | 0                    | 0        |  |
| Landing                   | 0       | 0        | 0         | 0        | 0        | 0                           | 0         | 0        | 0        | 0                                     | 0         | 0        | 0        | 0                                        | 0                    | 0        |  |
| Penetration               | 0       | 1        | 1         | 0        | 0        | 1                           | 1         | 0        | 0        | 0                                     | 0         | 0        | 0        | 0                                        | 0                    | 0        |  |
| Perimeter play            | 1       | 3        | 1         | 1        | 1        | 2                           | 1         | 0        | 0        | 1                                     | 0         | 1        | 0        | 0                                        | 0                    | 0        |  |
| Fast break                | 0       | 1        | 0         | 0        | 0        | 1                           | 0         | 0        | 0        | 0                                     | 0         | 0        | 0        | 0                                        | 0                    | 0        |  |
| Transition                | 1       | 1        | 0         | 0        | 0        | 0                           | 0         | 0        | 0        | 1                                     | 0         | 0        | 1        | 0                                        | 0                    | 0        |  |
| Rebound                   | 3       | 3        | 1         | 0        | 0        | 0                           | 1         | 0        | 1        | 2                                     | 0         | 0        | 2        | 1                                        | 0                    | 0        |  |
| Post Play                 | 1       | 1        | 2         | 1        | 0        | 0                           | 0         | 1        | 1        | 1                                     | 1         | 0        | 0        | 0                                        | 1                    | 0        |  |
| Key area action           | 1       | 0        | 1         | 0        | 0        | 0                           | 0         | 0        | 0        | 0                                     | 0         | 0        | 1        | 0                                        | 1                    | 0        |  |
| Screen Action             | 0       | 2        | 0         | 0        | 0        | 0                           | 0         | 0        | 0        | 0                                     | 0         | 0        | 0        | 2                                        | 0                    | 0        |  |
| Double Team               | 0       | 0        | 0         | 0        | 0        | 0                           | 0         | 0        | 0        | 0                                     | 0         | 0        | 0        | 0                                        | 0                    | 0        |  |
| Help Defense              | 0       | 0        | 0         | 0        | 0        | 0                           | 0         | 0        | 0        | 0                                     | 0         | 0        | 0        | 0                                        | 0                    | 0        |  |
| Stopping the Clock        | 0       | 0        | 0         | 0        | 0        | 0                           | 0         | 0        | 0        | 0                                     | 0         | 0        | 0        | 0                                        | 0                    | 0        |  |
| Dead Ball                 | 1       | 0        | 0         | 0        | 1        | 0                           | 0         | 0        | 0        | 0                                     | 0         | 0        | 0        | 0                                        | 0                    | 0        |  |
| Free Throws               | 0       | 0        | 0         | 0        | 0        | 0                           | 0         | 0        | 0        | 0                                     | 0         | 0        | 0        | 0                                        | 0                    | 0        |  |
| Throw-in                  | 0       | 0        | 0         | 0        | 0        | 0                           | 0         | 0        | 0        | 0                                     | 0         | 0        | 0        | 0                                        | 0                    | 0        |  |
| Toss                      | 0       | 0        | 0         | 0        | 0        | 0                           | 0         | 0        | 0        | 0                                     | 0         | 0        | 0        | 0                                        | 0                    | 0        |  |
| Totals                    | 17      | 24       | 8         | 3        | 5        | 8                           | 4         | 1        | 4        | 11                                    | 1         | 2        | 8        | 5                                        | 3                    | 0        |  |