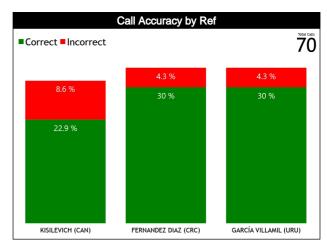

## **Calls by Referee**

| Quarters                                         | Quarter 1 |           |          |          |          | Quai     | ter 2    |           |          | Quai      | ter 3     |           |           |               | Qua      | arter 4   |         |           | TO        | CAL       |
|--------------------------------------------------|-----------|-----------|----------|----------|----------|----------|----------|-----------|----------|-----------|-----------|-----------|-----------|---------------|----------|-----------|---------|-----------|-----------|-----------|
| 3 Referees                                       | Ę         | 5'        | 1        | 0'       | 5' 10'   |          | 5        |           | 10       | 0'        | Ę         | Υ.        |           | 10'           | La       | st 2'     |         | AL        |           |           |
| KISILEVICH<br>Kelsey                             | 0         | 2<br>100% | 1<br>25% | 3<br>75% | 1<br>50% | 1<br>50% | 1<br>50% | 1<br>50%  | 2<br>50% | 2<br>50%  | 2<br>100% | 0         | 2<br>50%  | 2<br>50%      | 0        | 2<br>100% | 0       | 1<br>100% | 9<br>41%  | 13<br>59% |
| Kelsey<br>(CAN)                                  | 2<br>9%   |           | 4<br>18% |          | 2<br>9%  |          | 2<br>9%  |           | 4<br>18% |           | 2<br>9%   |           | 4<br>18%  |               | 2<br>9%  |           | 5       | 1<br>%    | 22<br>31% |           |
|                                                  | 3<br>100% | 0         | 1<br>33% | 2<br>67% | 4<br>67% | 2<br>33% | 0        | 1<br>100% | 0        | 2<br>100% | 0         | 3<br>100% | 2<br>100% | 0             | 0        | 4<br>100% | 0       | 2<br>100% | 10<br>42% | 14<br>58% |
| José<br>(CRC)                                    | 3<br>13%  |           | 3<br>13% |          | 6<br>25% |          | 1<br>4%  |           | 2<br>89  |           | 3<br>13   |           | 2<br>8'   | <u>2</u><br>% | 4<br>17% |           | 2<br>8% |           | 24<br>34% |           |
| GARCÍA<br>VILLAMIL<br>Aline<br>Gabriela<br>(URU) | 2<br>67%  | 1<br>33%  | 3<br>75% | 1<br>25% | 1<br>33% | 2<br>67% | 3<br>75% | 1<br>25%  | 2<br>50% | 2<br>50%  | 3<br>100% | 0         | 2<br>67%  | 1<br>33%      | 0        | 0         | 0       | 0         | 16<br>67% | 8<br>33%  |
| Gabriela<br>(URU)                                |           | 3%        |          | 4<br>'%  | 13       | 3<br>8%  |          | 4<br>'%   | 4<br>17  |           | 3<br>13   | -         |           | 3             |          | 0         |         | 0         | 2<br>34   |           |
| TOTAL                                            | 5<br>63%  | 3<br>38%  | 5<br>45% | 6<br>55% | 6<br>55% | 5<br>45% | 4<br>57% | 3<br>43%  | 4<br>40% | 6<br>60%  | 5<br>63%  | 3<br>38%  | 6<br>67%  | 3<br>33%      | 0        | 6<br>100% | 0       | 3<br>100% | 35<br>50% | 35<br>50% |
| TOTAL                                            |           | 3<br>%    | 1<br>16  | 1        | 1<br>16  | 1        | 10       | 7)%       | 1(<br>14 | -         | 8<br>11   |           | 13        | )<br> %       | ç        | 6<br>9%   |         | 3<br>%    | 7         | 0         |

Total Calls by Ref

TOTALCALLSBYREF\_PIE