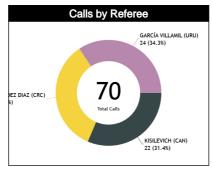

## **Calls by Referee**

| Quarters                                         | Quarter 1 |           |          |          |          | Quai     | ter 2    |           |          | Quai      | ter 3     |           |           |               | Qua      | arter 4   |         |           | TO        | CAL       |
|--------------------------------------------------|-----------|-----------|----------|----------|----------|----------|----------|-----------|----------|-----------|-----------|-----------|-----------|---------------|----------|-----------|---------|-----------|-----------|-----------|
| 3 Referees                                       | Ę         | 5'        | 1        | 0'       | 5' 10'   |          | 5        |           | 10       | 0'        | Ę         | Υ.        |           | 10'           | La       | st 2'     |         | AL        |           |           |
| KISILEVICH<br>Kelsey                             | 0         | 2<br>100% | 1<br>25% | 3<br>75% | 1<br>50% | 1<br>50% | 1<br>50% | 1<br>50%  | 2<br>50% | 2<br>50%  | 2<br>100% | 0         | 2<br>50%  | 2<br>50%      | 0        | 2<br>100% | 0       | 1<br>100% | 9<br>41%  | 13<br>59% |
| Kelsey<br>(CAN)                                  | 2<br>9%   |           | 4<br>18% |          | 2<br>9%  |          | 2<br>9%  |           | 4<br>18% |           | 2<br>9%   |           | 4<br>18%  |               | 2<br>9%  |           | 5       | 1<br>%    | 22<br>31% |           |
|                                                  | 3<br>100% | 0         | 1<br>33% | 2<br>67% | 4<br>67% | 2<br>33% | 0        | 1<br>100% | 0        | 2<br>100% | 0         | 3<br>100% | 2<br>100% | 0             | 0        | 4<br>100% | 0       | 2<br>100% | 10<br>42% | 14<br>58% |
| José<br>(CRC)                                    | 3<br>13%  |           | 3<br>13% |          | 6<br>25% |          | 1<br>4%  |           | 2<br>89  |           | 3<br>13   |           | 2<br>8'   | <u>2</u><br>% | 4<br>17% |           | 2<br>8% |           | 24<br>34% |           |
| GARCÍA<br>VILLAMIL<br>Aline<br>Gabriela<br>(URU) | 2<br>67%  | 1<br>33%  | 3<br>75% | 1<br>25% | 1<br>33% | 2<br>67% | 3<br>75% | 1<br>25%  | 2<br>50% | 2<br>50%  | 3<br>100% | 0         | 2<br>67%  | 1<br>33%      | 0        | 0         | 0       | 0         | 16<br>67% | 8<br>33%  |
| Gabriela<br>(URU)                                |           | 3%        |          | 4<br>'%  | 13       | 3<br>8%  |          | 4<br>'%   | 4<br>17  |           | 3<br>13   | -         |           | 3             |          | 0         |         | 0         | 2<br>34   |           |
| TOTAL                                            | 5<br>63%  | 3<br>38%  | 5<br>45% | 6<br>55% | 6<br>55% | 5<br>45% | 4<br>57% | 3<br>43%  | 4<br>40% | 6<br>60%  | 5<br>63%  | 3<br>38%  | 6<br>67%  | 3<br>33%      | 0        | 6<br>100% | 0       | 3<br>100% | 35<br>50% | 35<br>50% |
| TOTAL                                            |           | 3<br>%    | 1<br>16  | 1        | 1<br>16  | 1        | 10       | 7)%       | 1(<br>14 | -         | 8<br>11   |           | 13        | )<br> %       | ç        | 6<br>9%   |         | 3<br>%    | 7         | 0         |

Total Calls by Ref

TOTALCALLSBYREF\_PIE