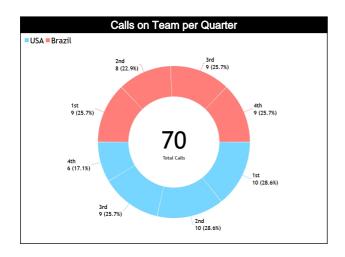

#### **Calls Summary**

| Quarters         | 1st Quarter |         | 2nd C    | duarter | 3rd Q   | uarter  | 4th Q   | uarter  | То       | tal      |
|------------------|-------------|---------|----------|---------|---------|---------|---------|---------|----------|----------|
| Duration         | 00:19:15    |         | 00:2     | 2:51    | 00:2    | 1:16    | 00:2    | 0:32    | 01:23:54 |          |
| Calls            | 10 (53%)    | 9 (47%) | 10 (56%) | 8 (44%) | 9 (50%) | 9 (50%) | 6 (40%) | 9 (60%) | 35 (50%) | 35 (50%) |
| Calls            | 19 (2       | 27%)    | 18 (26%) |         | 18 (2   | 26%)    | 15 (2   | 21%)    | 70 (1    | 00%)     |
| Fouls            | 5 (45%)     | 6 (55%) | 6 (50%)  | 6 (50%) | 7 (54%) | 6 (46%) | 5 (50%) | 5 (50%) | 23 (50%) | 23 (50%) |
| rouis            | 11 (2       | 24%)    | 12 (2    | 26%)    | 13 (2   | 28%)    | 10 (2   | 22%)    | 46 (66%) |          |
| Travalling       | 2 (100%)    | 0       | 0        | 0       | 0       | 0       | 0       | 0       | 2 (100%) | 0        |
| Travelling       | 2 (10       | 00%)    | (        | 0       |         | )       | (       | )       | 2 (3     | 3%)      |
| Other Violations | 3 (50%)     | 3 (50%) | 4 (67%)  | 2 (33%) | 2 (40%) | 3 (60%) | 1 (25%) | 3 (75%) | 10 (48%) | 11 (52%) |
| Other violations | 6 (2        | 9%)     | 6 (2     | 9%)     | 5 (2    | 4%)     | 4 (1    | 9%)     | 21 (3    | 30%)     |
| IRS              | 0           | 0       | 0        | 0       | 0       | 0       | 0       | 0       | 0        | 0        |
| IKS              | (           | )       | (        | 0       | 0       |         | 0       |         | (        | )        |
| No Call CNC/ICNC | 0           | 0       | 0        | 0       | 0       | 0       | 0       | 0       | 0        | 0        |
|                  | 0 0         |         | 0        |         |         |         |         |         | 0        |          |