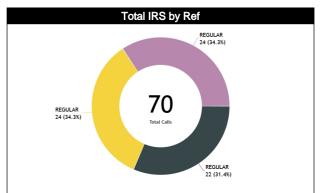

## **Calls by Referee**

| Quarters                                         | Quarter 1 |           |          |          |          | Quai     | ter 2    |           |          | Quai      | ter 3     |           |           |               | Qua      | arter 4   |         |           | TO        | CAL       |
|--------------------------------------------------|-----------|-----------|----------|----------|----------|----------|----------|-----------|----------|-----------|-----------|-----------|-----------|---------------|----------|-----------|---------|-----------|-----------|-----------|
| 3 Referees                                       | Ę         | 5'        | 1        | 0'       | 5' 10'   |          | 5        |           | 10       | 0'        | Ę         | Υ.        |           | 10'           | La       | st 2'     |         | AL        |           |           |
| KISILEVICH<br>Kelsey                             | 0         | 2<br>100% | 1<br>25% | 3<br>75% | 1<br>50% | 1<br>50% | 1<br>50% | 1<br>50%  | 2<br>50% | 2<br>50%  | 2<br>100% | 0         | 2<br>50%  | 2<br>50%      | 0        | 2<br>100% | 0       | 1<br>100% | 9<br>41%  | 13<br>59% |
| Kelsey<br>(CAN)                                  | 2<br>9%   |           | 4<br>18% |          | 2<br>9%  |          | 2<br>9%  |           | 4<br>18% |           | 2<br>9%   |           | 4<br>18%  |               | 2<br>9%  |           | 5       | 1<br>%    | 22<br>31% |           |
|                                                  | 3<br>100% | 0         | 1<br>33% | 2<br>67% | 4<br>67% | 2<br>33% | 0        | 1<br>100% | 0        | 2<br>100% | 0         | 3<br>100% | 2<br>100% | 0             | 0        | 4<br>100% | 0       | 2<br>100% | 10<br>42% | 14<br>58% |
| José<br>(CRC)                                    | 3<br>13%  |           | 3<br>13% |          | 6<br>25% |          | 1<br>4%  |           | 2<br>89  |           | 3<br>13   |           | 2<br>8'   | <u>2</u><br>% | 4<br>17% |           | 2<br>8% |           | 24<br>34% |           |
| GARCÍA<br>VILLAMIL<br>Aline<br>Gabriela<br>(URU) | 2<br>67%  | 1<br>33%  | 3<br>75% | 1<br>25% | 1<br>33% | 2<br>67% | 3<br>75% | 1<br>25%  | 2<br>50% | 2<br>50%  | 3<br>100% | 0         | 2<br>67%  | 1<br>33%      | 0        | 0         | 0       | 0         | 16<br>67% | 8<br>33%  |
| Gabriela<br>(URU)                                |           | 3%        |          | 4<br>'%  | 13       | 3<br>8%  |          | 4<br>'%   | 4<br>17  |           | 3<br>13   | -         |           | 3             |          | 0         |         | 0         | 2<br>34   |           |
| TOTAL                                            | 5<br>63%  | 3<br>38%  | 5<br>45% | 6<br>55% | 6<br>55% | 5<br>45% | 4<br>57% | 3<br>43%  | 4<br>40% | 6<br>60%  | 5<br>63%  | 3<br>38%  | 6<br>67%  | 3<br>33%      | 0        | 6<br>100% | 0       | 3<br>100% | 35<br>50% | 35<br>50% |
| TOTAL                                            |           | 3<br>%    | 1<br>16  | 1        | 1<br>16  | 1        | 10       | 7)%       | 1(<br>14 | -         | 8<br>11   |           | 13        | )<br> %       | ç        | 6<br>9%   |         | 3<br>%    | 7         | 0         |

Total Calls by Ref

TOTALCALLSBYREF\_PIE