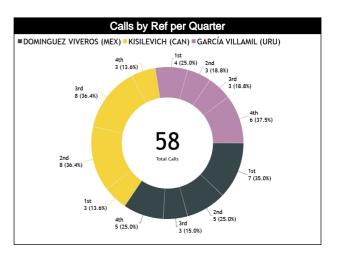

### **Calls by Referee**

| Quarters                                                    |           | Qua      | ter 1      |           |          | Qua      | rter 2    |          |          | Quar     | ter 3 |           |          |           | Qua       | rter 4    |           |          | то        | ТАІ       |
|-------------------------------------------------------------|-----------|----------|------------|-----------|----------|----------|-----------|----------|----------|----------|-------|-----------|----------|-----------|-----------|-----------|-----------|----------|-----------|-----------|
| 3 Referees                                                  | 5         | 5        | 1          | 0'        | 5        | 5'       | 1         | 0'       |          | 5'       | 1     | 0'        | Ę        | 5'        | 1         | 0'        | Las       | it 2'    |           | IAL       |
| DOMINGUEZ<br>VIVEROS,<br>Krishna<br>(MEX)                   | 4<br>80%  | 1<br>20% | 1<br>50%   | 1<br>50%  | 1<br>50% | 1<br>50% | 1<br>33%  | 2<br>67% | 1<br>33% | 2<br>67% | 0     | 0         | 2<br>67% | 1<br>33%  | 0         | 2<br>100% | 0         | 0        | 10<br>50% | 10<br>50% |
| Krishna<br>(MEX)                                            | 5<br>25%  |          |            |           | 2<br>10% |          | 3<br>15%  |          | 3<br>15% |          | 0     |           | 3<br>15% |           | 2<br>10%  |           | (         | )        |           | 0<br> %   |
| KISILEVICH<br>Kelsey<br>(CAN)                               | 0         | 0        | 1<br>33%   | 2<br>67%  | 2<br>50% | 2<br>50% | 2<br>50%  | 2<br>50% | 2<br>40% | 3<br>60% | 0     | 3<br>100% | 0        | 2<br>100% | 1<br>100% | 0         | 1<br>100% | 0        | 8<br>36%  | 14<br>64% |
| (CAN)                                                       | 0         |          | 0 3<br>14% |           | 4<br>18% |          |           | 4<br>18% |          | 5<br>1%  |       | 3<br>1%   | -        | 2<br>%    | 1<br>5%   |           | 1<br>5%   |          | 22<br>38% |           |
| <b>GARCÍA<br/>VILLAMIL<br/>Aline<br/>Gabriela<br/>(URU)</b> | 3<br>100% | 0        | 0          | 1<br>100% | 1<br>50% | 1<br>50% | 1<br>100% | 0        | 1<br>50% | 1<br>50% | 0     | 1<br>100% | 1<br>50% | 1<br>50%  | 3<br>75%  | 1<br>25%  | 2<br>67%  | 1<br>33% | 10<br>63% | 6<br>38%  |
| Gabriela<br>(URU)                                           | :<br>19   | 3<br>1%  | 6          | 1<br>%    |          | 2<br> %  | 6'        | 1<br>%   | -        | 2<br> %  | 6     | 1<br>%    | 13       | 2<br>8%   |           | 4<br>5%   |           | 3<br>1%  |           | 6<br>8%   |
| TOTAL                                                       | 7<br>88%  | 1<br>13% | 2<br>33%   | 4<br>67%  | 4<br>50% | 4<br>50% | 4<br>50%  | 4<br>50% | 4<br>40% | 6<br>60% | 0     | 4<br>100% | 3<br>43% | 4<br>57%  | 4<br>57%  | 3<br>43%  | 3<br>75%  | 1<br>25% | 28<br>48% | 30<br>52% |
| TOTAL                                                       | ۶<br>14   | }<br>.%  |            | 5<br>)%   | ۶<br>14  | 3<br> %  |           | 3<br>1%  | -        | 0<br>'%  |       | 4<br>%    | 12       | 7<br>2%   |           | 7<br>2%   |           | 1<br>%   | 5         | 8         |