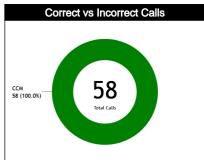

#### **General Calls Evaluation**

| Defe | Teams                                       |         |            | Venezu  | iela 56 |       |      |         |          | Argent  | ina 58 |       |      |         |          | TOT     | ALS   |                      |      |  |
|------|---------------------------------------------|---------|------------|---------|---------|-------|------|---------|----------|---------|--------|-------|------|---------|----------|---------|-------|----------------------|------|--|
| Refs | Assessment                                  | Correct | Incorrec   | Inconcl | L2M C   | L2M I | L2M? | Correct | Incorrec | Inconcl | L2M C  | L2M I | L2M? | Correct | Incorrec | Inconcl | L2M C | L2M I                | L2M? |  |
| сс   | DOMINGUEZ VIVEROS,<br>Krishna (MEX)         | 10      | 0          | 0       | 0       | 0     | 0    | 10      | 0        | 0       | 0      | 0     | o    | 20      | 0        | 0       | 0     | 0                    | 0    |  |
| U1   | U1 KISILEVICH, Kelsey (CAN)                 |         | 0          | 0       | 1       | 0     | 0    | 14      | 0        | 0       | 0      | 0     | 0    | 22      | 0        | 0       | 1     | 0                    | 0    |  |
| U2   | J2 GARCÍA VILLAMIL, Aline<br>Gabriela (URU) |         | 0          | 0       | 2       | 0     | 0    | 6       | 0        | 0       | 1      | 0     | 0    | 16      | 0        | 0       | 3     | 0                    | 0    |  |
|      | TOTAL                                       |         | 28 (48.3%) |         |         |       |      |         |          | 30 (51  | 1.7%)  |       |      |         |          | 58 (10  | 00%)  | 1 0 (<br>3 0 (<br>6) |      |  |
|      | CORRECT                                     |         | 28 (48.3%) |         |         |       |      |         | 30 (51   | 1.7%)   |        |       |      |         | 58 (10   | )0%)    | 5)    |                      |      |  |
|      | INCORRECT                                   |         |            | 0       |         |       |      |         |          | C       | )      |       |      |         |          | 0       |       |                      |      |  |
|      | INCONCLUSIVE                                |         |            | 0       |         |       |      |         |          | C       | )      |       |      |         |          | 0       |       |                      |      |  |
|      | L2M C                                       |         |            | 3 (5.)  | 2%)     |       |      |         |          | 1 (1.   | 7%)    |       |      |         |          | 4 (6.   | 9%)   |                      |      |  |
|      | L2M I                                       |         |            | 0       |         |       |      |         |          | C       | )      |       |      |         |          | 0       |       |                      |      |  |
|      | L2M?                                        |         |            | 0       |         |       |      |         |          | C       | )      |       |      |         |          | 0       |       |                      |      |  |