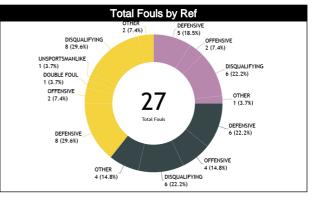

### **Call Types by Referee**

|           | Types/Referees  |          | Z VIVEROS,<br>a (MEX) | KISILEVICH | Kelsey (CAN) | <b>GARCÍA VIL</b><br>Gabriela | LAMIL Aline<br>a (URU) | то       | TAL      |  |  |
|-----------|-----------------|----------|-----------------------|------------|--------------|-------------------------------|------------------------|----------|----------|--|--|
|           | CALLS           | 10 (50%) | 10 (50%)              | 8 (36%)    | 14 (64%)     | 10 (63%)                      | 6 (38%)                | 28 (48%) | 30 (52%) |  |  |
|           | CALLS           | 20 (     | 34%)                  | 22 (3      | 38%)         | 16 (2                         | 28%)                   | 5        | 58       |  |  |
|           | FOULS           | 3 (30%)  | 7 (70%)               | 3 (30%)    | 7 (70%)      | 5 (71%)                       | 2 (29%)                | 11 (41%) | 16 (59%) |  |  |
|           | 100L3           |          | 37%)                  | 10 (3      | 37%)         | 7 (2                          | 6%)                    | 2        | 27       |  |  |
|           | DEFENSIVE       | 1 (17%)  | 5 (83%)               | 3 (38%)    | 5 (63%)      | 3 (60%)                       | 2 (40%)                | 7 (37%)  | 12 (63%) |  |  |
|           | DEI ENGIVE      | •        | 32%)                  | •          | 2%)          | 5 (2                          |                        |          | 9        |  |  |
|           | OFFENSIVE       | 2 (50%)  | 2 (50%)               | 0          | 2 (100%)     | 2 (100%)                      | 0                      | 4 (50%)  | 4 (50%)  |  |  |
|           | GITENSIVE       | 4 (8     | 50%)                  | 2 (2       | 5%)          | 2 (2                          | 5%)                    |          | 8        |  |  |
|           | DOUBLE FOUL     | 0        | 0                     | 0          | 1 (100%)     | 0                             | 0                      | 0        | 1 (100%) |  |  |
| (0        | DOODEETOOE      |          | 0                     | 1 (10      |              | (                             |                        |          | 1        |  |  |
| =OULS     | UNSPORTSMANLIKE | 0        | 0                     | 0          | 1 (100%)     | 0                             | 0                      | 0        | 1 (100%) |  |  |
| FO        |                 |          | 0                     | 1 (10      | 0%)          |                               |                        |          | 1        |  |  |
|           | TECHNICAL       | 0        | 0                     | 0          | 0            | 0                             | 0                      | 0        | 0        |  |  |
|           | 1201 Million A2 |          | 0                     |            | )            |                               | )                      |          | 0        |  |  |
|           | DISQUALIFYING   | 1 (17%)  | 5 (83%)               | 3 (38%)    | 5 (63%)      | 4 (67%)                       | 2 (33%)                | 8 (40%)  | 12 (60%) |  |  |
|           |                 |          | 30%)                  | 8 (4       |              | 6 (3                          |                        |          | 20       |  |  |
|           | OTHER           | 2 (50%)  | 2 (50%)               | 0          | 2 (100%)     | 1 (100%)                      | 0                      | 3 (43%)  | 4 (57%)  |  |  |
|           | • <u>-</u>      |          | 7%)                   | · · ·      | 9%)          | 1 (1                          |                        |          | 7        |  |  |
|           | VIOLATIONS      | 7 (70%)  | 3 (30%)               | 5 (42%)    | 7 (58%)      | 5 (56%)                       | 4 (44%)                | 17 (55%) | 14 (45%) |  |  |
|           |                 | •        | 32%)                  | 12 (3      |              | 9 (2                          |                        |          | 81       |  |  |
| NO        | TRAVELING       | 0        | 1 (100%)              | 0          | 1 (100%)     | 1 (100%)                      | 0                      | 1 (33%)  | 2 (67%)  |  |  |
| ATI       |                 | •        | 3%)                   | •          | 3%)          | 1 (3                          |                        |          | 3        |  |  |
| VIOLATION | OTHER           | 7 (78%)  | 2 (22%)               | 5 (45%)    | 6 (55%)      | 4 (50%)                       | 4 (50%)                | 16 (57%) | 12 (43%) |  |  |
| $\sim$    | OTHER           | •        | 32%)                  | 11 (3      |              | 8 (2                          |                        |          | 28       |  |  |
|           | IRS             | 0        | 0                     | 0          | 0            | 0                             | 0                      | 0        | 0        |  |  |
|           |                 |          | 0                     | (          | )            | (                             | )                      | 0        |          |  |  |