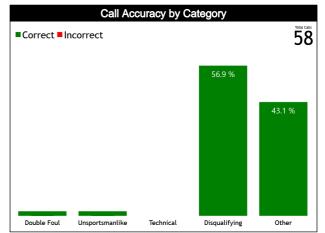

### **Call Types by Referee**

|           | Types/Referees  |          | Z VIVEROS,<br>a (MEX) | KISILEVICH | Kelsey (CAN) | <b>GARCÍA VIL</b><br>Gabriela | LAMIL Aline<br>a (URU) | то       | TAL      |  |  |
|-----------|-----------------|----------|-----------------------|------------|--------------|-------------------------------|------------------------|----------|----------|--|--|
|           | CALLS           | 10 (50%) | 10 (50%)              | 8 (36%)    | 14 (64%)     | 10 (63%)                      | 6 (38%)                | 28 (48%) | 30 (52%) |  |  |
|           | CALLS           | 20 (     | 34%)                  | 22 (3      | 38%)         | 16 (2                         | 28%)                   | 5        | 58       |  |  |
|           | FOULS           | 3 (30%)  | 7 (70%)               | 3 (30%)    | 7 (70%)      | 5 (71%)                       | 2 (29%)                | 11 (41%) | 16 (59%) |  |  |
|           | 100L3           |          | 37%)                  | 10 (3      | 37%)         | 7 (2                          | 6%)                    | 2        | 27       |  |  |
|           | DEFENSIVE       | 1 (17%)  | 5 (83%)               | 3 (38%)    | 5 (63%)      | 3 (60%)                       | 2 (40%)                | 7 (37%)  | 12 (63%) |  |  |
|           | DEI ENGIVE      | •        | 32%)                  | •          | 2%)          | 5 (2                          |                        |          | 9        |  |  |
|           | OFFENSIVE       | 2 (50%)  | 2 (50%)               | 0          | 2 (100%)     | 2 (100%)                      | 0                      | 4 (50%)  | 4 (50%)  |  |  |
|           | GITENSIVE       | 4 (8     | 50%)                  | 2 (2       | 5%)          | 2 (2                          | 5%)                    |          | 8        |  |  |
|           | DOUBLE FOUL     | 0        | 0                     | 0          | 1 (100%)     | 0                             | 0                      | 0        | 1 (100%) |  |  |
| (0        | DOODEETOOE      |          | 0                     | 1 (10      |              | (                             |                        |          | 1        |  |  |
| =OULS     | UNSPORTSMANLIKE | 0        | 0                     | 0          | 1 (100%)     | 0                             | 0                      | 0        | 1 (100%) |  |  |
| FO        |                 |          | 0                     | 1 (10      | 0%)          |                               |                        |          | 1        |  |  |
|           | TECHNICAL       | 0        | 0                     | 0          | 0            | 0                             | 0                      | 0        | 0        |  |  |
|           | 1201 Million A2 |          | 0                     |            | )            |                               | )                      |          | 0        |  |  |
|           | DISQUALIFYING   | 1 (17%)  | 5 (83%)               | 3 (38%)    | 5 (63%)      | 4 (67%)                       | 2 (33%)                | 8 (40%)  | 12 (60%) |  |  |
|           |                 |          | 30%)                  | 8 (4       |              | 6 (3                          |                        |          | 20       |  |  |
|           | OTHER           | 2 (50%)  | 2 (50%)               | 0          | 2 (100%)     | 1 (100%)                      | 0                      | 3 (43%)  | 4 (57%)  |  |  |
|           | • <u>-</u>      |          | 7%)                   | · · ·      | 9%)          | 1 (1                          |                        |          | 7        |  |  |
|           | VIOLATIONS      | 7 (70%)  | 3 (30%)               | 5 (42%)    | 7 (58%)      | 5 (56%)                       | 4 (44%)                | 17 (55%) | 14 (45%) |  |  |
|           |                 | •        | 32%)                  | 12 (3      |              | 9 (2                          |                        |          | 81       |  |  |
| NO        | TRAVELING       | 0        | 1 (100%)              | 0          | 1 (100%)     | 1 (100%)                      | 0                      | 1 (33%)  | 2 (67%)  |  |  |
| ATI       |                 | •        | 3%)                   | •          | 3%)          | 1 (3                          |                        |          | 3        |  |  |
| VIOLATION | OTHER           | 7 (78%)  | 2 (22%)               | 5 (45%)    | 6 (55%)      | 4 (50%)                       | 4 (50%)                | 16 (57%) | 12 (43%) |  |  |
| $\sim$    | OTHER           | •        | 32%)                  | 11 (3      |              | 8 (2                          |                        |          | 28       |  |  |
|           | IRS             | 0        | 0                     | 0          | 0            | 0                             | 0                      | 0        | 0        |  |  |
|           |                 |          | 0                     | (          | )            | (                             | )                      | 0        |          |  |  |