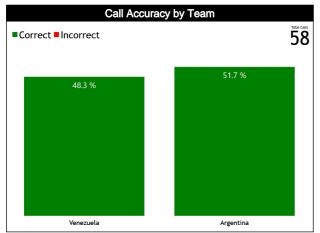

#### **General Calls Evaluation**

| Defe | Teams                                       |         |            | Venezu  | iela 56 |       |      |         |          | Argent  | ina 58 |       |      |         |          | TOT     | ALS   |                      |      |  |
|------|---------------------------------------------|---------|------------|---------|---------|-------|------|---------|----------|---------|--------|-------|------|---------|----------|---------|-------|----------------------|------|--|
| Refs | Assessment                                  | Correct | Incorrec   | Inconcl | L2M C   | L2M I | L2M? | Correct | Incorrec | Inconcl | L2M C  | L2M I | L2M? | Correct | Incorrec | Inconcl | L2M C | L2M I                | L2M? |  |
| сс   | DOMINGUEZ VIVEROS,<br>Krishna (MEX)         | 10      | 0          | 0       | 0       | 0     | 0    | 10      | 0        | 0       | 0      | 0     | o    | 20      | 0        | 0       | 0     | 0                    | 0    |  |
| U1   | U1 KISILEVICH, Kelsey (CAN)                 |         | 0          | 0       | 1       | 0     | 0    | 14      | 0        | 0       | 0      | 0     | 0    | 22      | 0        | 0       | 1     | 0                    | 0    |  |
| U2   | J2 GARCÍA VILLAMIL, Aline<br>Gabriela (URU) |         | 0          | 0       | 2       | 0     | 0    | 6       | 0        | 0       | 1      | 0     | 0    | 16      | 0        | 0       | 3     | 0                    | 0    |  |
|      | TOTAL                                       |         | 28 (48.3%) |         |         |       |      |         |          | 30 (51  | 1.7%)  |       |      |         |          | 58 (10  | 00%)  | 1 0 (<br>3 0 (<br>6) |      |  |
|      | CORRECT                                     |         | 28 (48.3%) |         |         |       |      |         | 30 (51   | 1.7%)   |        |       |      |         | 58 (10   | )0%)    | 5)    |                      |      |  |
|      | INCORRECT                                   |         |            | 0       |         |       |      |         |          | C       | )      |       |      |         |          | 0       |       |                      |      |  |
|      | INCONCLUSIVE                                |         |            | 0       |         |       |      |         |          | C       | )      |       |      |         |          | 0       |       |                      |      |  |
|      | L2M C                                       |         |            | 3 (5.)  | 2%)     |       |      |         |          | 1 (1.   | 7%)    |       |      |         |          | 4 (6.   | 9%)   |                      |      |  |
|      | L2M I                                       |         |            | 0       |         |       |      |         |          | C       | )      |       |      |         |          | 0       |       |                      |      |  |
|      | L2M?                                        |         |            | 0       |         |       |      |         |          | C       | )      |       |      |         |          | 0       |       |                      |      |  |