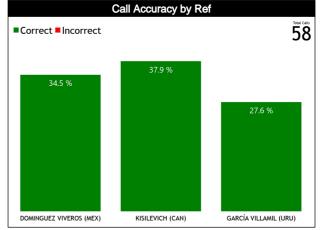

### **Calls by Referee**

| Quarters                                                    |           | Qua      | ter 1      |           |          | Qua      | rter 2    |          |          | Quar     | ter 3 |           |          |           | Qua       | rter 4    |           |          | то        | ТАІ       |
|-------------------------------------------------------------|-----------|----------|------------|-----------|----------|----------|-----------|----------|----------|----------|-------|-----------|----------|-----------|-----------|-----------|-----------|----------|-----------|-----------|
| 3 Referees                                                  | 5         | 5        | 1          | 0'        | 5        | 5'       | 1         | 0'       |          | 5'       | 1     | 0'        | Ę        | 5'        | 1         | 0'        | Las       | it 2'    |           | IAL       |
| DOMINGUEZ<br>VIVEROS,<br>Krishna<br>(MEX)                   | 4<br>80%  | 1<br>20% | 1<br>50%   | 1<br>50%  | 1<br>50% | 1<br>50% | 1<br>33%  | 2<br>67% | 1<br>33% | 2<br>67% | 0     | 0         | 2<br>67% | 1<br>33%  | 0         | 2<br>100% | 0         | 0        | 10<br>50% | 10<br>50% |
| Krishna<br>(MEX)                                            | 5<br>25%  |          |            |           | 2<br>10% |          | 3<br>15%  |          | 3<br>15% |          | 0     |           | 3<br>15% |           | 2<br>10%  |           | (         | )        |           | 0<br> %   |
| KISILEVICH<br>Kelsey<br>(CAN)                               | 0         | 0        | 1<br>33%   | 2<br>67%  | 2<br>50% | 2<br>50% | 2<br>50%  | 2<br>50% | 2<br>40% | 3<br>60% | 0     | 3<br>100% | 0        | 2<br>100% | 1<br>100% | 0         | 1<br>100% | 0        | 8<br>36%  | 14<br>64% |
| (CAN)                                                       | 0         |          | 0 3<br>14% |           | 4<br>18% |          |           | 4<br>18% |          | 5<br>1%  |       | 3<br>1%   | -        | 2<br>%    | 1<br>5%   |           | 1<br>5%   |          | 22<br>38% |           |
| <b>GARCÍA<br/>VILLAMIL<br/>Aline<br/>Gabriela<br/>(URU)</b> | 3<br>100% | 0        | 0          | 1<br>100% | 1<br>50% | 1<br>50% | 1<br>100% | 0        | 1<br>50% | 1<br>50% | 0     | 1<br>100% | 1<br>50% | 1<br>50%  | 3<br>75%  | 1<br>25%  | 2<br>67%  | 1<br>33% | 10<br>63% | 6<br>38%  |
| Gabriela<br>(URU)                                           | :<br>19   | 3<br>1%  | 6          | 1<br>%    |          | 2<br> %  | 6'        | 1<br>%   | -        | 2<br> %  | 6     | 1<br>%    | 13       | 2<br>8%   |           | 4<br>5%   |           | 3<br>1%  |           | 6<br>8%   |
| TOTAL                                                       | 7<br>88%  | 1<br>13% | 2<br>33%   | 4<br>67%  | 4<br>50% | 4<br>50% | 4<br>50%  | 4<br>50% | 4<br>40% | 6<br>60% | 0     | 4<br>100% | 3<br>43% | 4<br>57%  | 4<br>57%  | 3<br>43%  | 3<br>75%  | 1<br>25% | 28<br>48% | 30<br>52% |
| TOTAL                                                       | ۶<br>14   | }<br>.%  |            | 5<br>)%   | ۶<br>14  | 3<br> %  |           | 3<br>1%  | -        | 0<br>'%  |       | 4<br>%    | 12       | 7<br>2%   |           | 7<br>2%   |           | 1<br>%   | 5         | 8         |