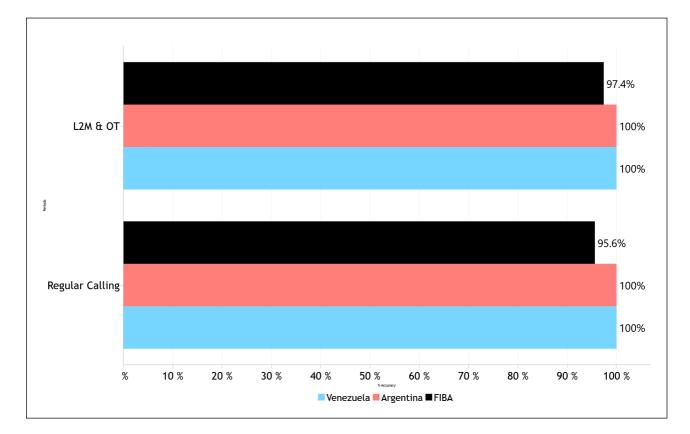

| 0    | 0    | 0     | 0   | 0             | 0    | 0     | 0   | 0            | 0             | 0     | 0                                        | 0    | 0    | 0     |
| Throw-In                  | 0      | 0    | 0    | 0     | 0   | 0             | 0    | 0     | 0   | 0            | 0             | 0     | 0                                        | 0    | 0    | 0     |
| Toss                      | 0      | 0    | 0    | 0     | 0   | 0             | 0    | 0     | 0   | 0            | 0             | 0     | 0                                        | 0    | 0    | 0     |
| Totals                    | 9      | 14   | 0    | 0     | 4   | 4             | 0    | 0     | 2   | 8            | 0             | 0     | 3                                        | 2    | 0    | 0     |





#### Regular Call vs. L2M & OT Accuracy

#### **Accuracy by Quarter**







#### **Calls Summary**

| Quarters         | 1st Q    | uarter  | 2nd C   | Quarter  | 3rd Q   | uarter   | 4th Q   | uarter   | Тс        | tal      |  |
|------------------|----------|---------|---------|----------|---------|----------|---------|----------|-----------|----------|--|
| Duration         | 00:21:16 |         | 00:1    | 7:02     | 00:2    | 20:37    | 00:2    | 1:40     | 01:20:35  |          |  |
| Calls            | 9 (64%)  | 5 (36%) | 8 (50%) | 8 (50%)  | 4 (29%) | 10 (71%) | 7 (50%) | 7 (50%)  | 28 (48%)  | 30 (52%) |  |
| Calls            | 14 (2    | 24%)    | 16 (    | 28%)     | 14 (2   | 24%)     | 14 (2   | 24%)     | 58 (100%) |          |  |
| Fouls            | 4 (57%)  | 3 (43%) |