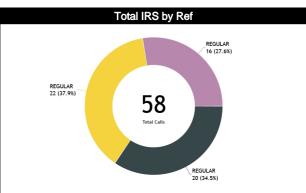

#### **Calls Summary**

| Quarters         | 1st Q    | uarter  | 2nd C   | Quarter  | 3rd Q   | uarter   | 4th Q   | uarter   | Тс        | tal      |  |
|------------------|----------|---------|---------|----------|---------|----------|---------|----------|-----------|----------|--|
| Duration         | 00:21:16 |         | 00:1    | 7:02     | 00:2    | 20:37    | 00:2    | 1:40     | 01:20:35  |          |  |
| Calls            | 9 (64%)  | 5 (36%) | 8 (50%) | 8 (50%)  | 4 (29%) | 10 (71%) | 7 (50%) | 7 (50%)  | 28 (48%)  | 30 (52%) |  |
| Calls            | 14 (2    | 24%)    | 16 (    | 28%)     | 14 (2   | 24%)     | 14 (2   | 24%)     | 58 (100%) |          |  |
| Fouls            | 4 (57%)  | 3 (43%) | 1 (25%) | 3 (75%)  | 3 (30%) | 7 (70%)  | 3 (50%) | 3 (50%)  | 11 (41%)  | 16 (59%) |  |
| rouis            | 7 (2     | 6%)     | 4 (1    | 5%)      | 10 (;   | 37%)     | 6 (2    | 2%)      | 27 (4     | 17%)     |  |
| Travalling       | 1 (100%) | 0       | 0       | 1 (100%) | 0       | 0        | 0       | 1 (100%) | 1 (33%)   | 2 (67%)  |  |
| Travelling       | 1 (33%)  |         | 1 (3    | 3%)      | (       | 0        | 1 (3    | 3%)      | 3 (!      | 5%)      |  |
| Other Welstiene  | 4 (67%)  | 2 (33%) | 7 (64%) | 4 (36%)  | 1 (25%) | 3 (75%)  | 4 (57%) | 3 (43%)  | 16 (57%)  | 12 (43%) |  |
| Other Violations | 6 (2     | 1%)     | 11 (    | 39%)     | 4 (14%) |          | 7 (25%) |          | 28 (4     | 18%)     |  |
| IRS              | 0        | 0       | 0       | 0        | 0       | 0        | 0       | 0        | 0         | 0        |  |
| IKƏ              | (        | )       | (       | 0        | 0       |          | 0       |          | (         | )        |  |
|                  | 0        | 0       | 0       | 0        | 0       | 0        | 0       | 0        | 0         | 0        |  |
| No Call CNC/ICNC | (        | )       |         | 0        |         | 0        | (       | )        | 0         |          |  |

### **Call Types by Referee**

|           | Types/Referees  |          | Z VIVEROS,<br>a (MEX) | KISILEVICH | Kelsey (CAN) | <b>GARCÍA VIL</b><br>Gabriela | LAMIL Aline<br>a (URU) | то       | TAL      |  |  |
|-----------|-----------------|----------|-----------------------|------------|--------------|-------------------------------|------------------------|----------|----------|--|--|
|           | CALLS           | 10 (50%) | 10 (50%)              | 8 (36%)    | 14 (64%)     | 10 (63%)                      | 6 (38%)                | 28 (48%) | 30 (52%) |  |  |
|           | CALLS           | 20 (     | 34%)                  | 22 (3      | 38%)         | 16 (2                         | 28%)                   | 5        | 58       |  |  |
|           | FOULS           | 3 (30%)  | 7 (70%)               | 3 (30%)    | 7 (70%)      | 5 (71%)                       | 2 (29%)                | 11 (41%) | 16 (59%) |  |  |
|           | 100L3           |          | 37%)                  | 10 (3      | 37%)         | 7 (2                          | 6%)                    | 2        | 27       |  |  |
|           | DEFENSIVE       | 1 (17%)  | 5 (83%)               | 3 (38%)    | 5 (63%)      | 3 (60%)                       | 2 (40%)                | 7 (37%)  | 12 (63%) |  |  |
|           | DEI ENGIVE      | •        | 32%)                  | •          | 2%)          | 5 (2                          |                        |          | 9        |  |  |
|           | OFFENSIVE       | 2 (50%)  | 2 (50%)               | 0          | 2 (100%)     | 2 (100%)                      | 0                      | 4 (50%)  | 4 (50%)  |  |  |
|           | GITENSIVE       | 4 (8     | 50%)                  | 2 (2       | 5%)          | 2 (2                          | 5%)                    |          | 8        |  |  |
|           | DOUBLE FOUL     | 0        | 0                     | 0          | 1 (100%)     | 0                             | 0                      | 0        | 1 (100%) |  |  |
| (0        | DOODEETOOE      |          | 0                     | 1 (10      |              | (                             |                        |          | 1        |  |  |
| =OULS     | UNSPORTSMANLIKE | 0        | 0                     | 0          | 1 (100%)     | 0                             | 0                      | 0        | 1 (100%) |  |  |
| FO        |                 |          | 0                     | 1 (10      | 0%)          |                               |                        |          | 1        |  |  |
|           | TECHNICAL       | 0        | 0                     | 0          | 0            | 0                             | 0                      | 0        | 0        |  |  |
|           | 1201 Million A2 |          | 0                     |            | )            |                               | )                      |          | 0        |  |  |
|           | DISQUALIFYING   | 1 (17%)  | 5 (83%)               | 3 (38%)    | 5 (63%)      | 4 (67%)                       | 2 (33%)                | 8 (40%)  | 12 (60%) |  |  |
|           |                 |          | 30%)                  | 8 (4       |              | 6 (3                          |                        |          | 20       |  |  |
|           | OTHER           | 2 (50%)  | 2 (50%)               | 0          | 2 (100%)     | 1 (100%)                      | 0                      | 3 (43%)  | 4 (57%)  |  |  |
|           | • <u>-</u>      |          | 7%)                   | · · ·      | 9%)          | 1 (1                          |                        |          | 7        |  |  |
|           | VIOLATIONS      | 7 (70%)  | 3 (30%)               | 5 (42%)    | 7 (58%)      | 5 (56%)                       | 4 (44%)                | 17 (55%) | 14 (45%) |  |  |
|           |                 | •        | 32%)                  | 12 (3      |              | 9 (2                          |                        |          | 81       |  |  |
| NO        | TRAVELING       | 0        | 1 (100%)              | 0          | 1 (100%)     | 1 (100%)                      | 0                      | 1 (33%)  | 2 (67%)  |  |  |
| ATI       |                 | •        | 3%)                   | •          | 3%)          | 1 (3                          |                        |          | 3        |  |  |
| VIOLATION | OTHER           | 7 (78%)  | 2 (22%)               | 5 (45%)    | 6 (55%)      | 4 (50%)                       | 4 (50%)                | 16 (57%) | 12 (43%) |  |  |
| $\sim$    | OTHER           | •        | 32%)                  | 11 (3      |              | 8 (2                          |                        |          | 28       |  |  |
|           | IRS             | 0        | 0                     | 0          | 0            | 0                             | 0                      | 0        | 0        |  |  |
|           |                 |          | 0                     | (          | )            | (                             | )                      | 0        |          |  |  |