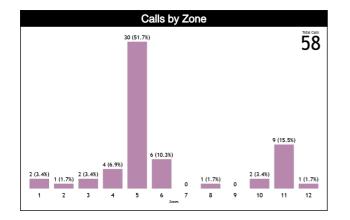

| Pos/Zones | Zone 1   | Zone 2  | Zone 3   | Zone 4   | Zone 5   | Zone 6  | Zone 7 | Zone 8  | Zone 9 | Zone 10 | Zone 11  | Zone 12 | TOTAL |
|-----------|----------|---------|----------|----------|----------|---------|--------|---------|--------|---------|----------|---------|-------|
| C1        | 1 (8%)   | 0 (0%)  | 0 (0%)   | 0 (0%)   | 4 (33%)  | 5 (42%) | 0 (0%) | 0 (0%)  | 0 (0%) | 0 (0%)  | 1 (8%)   | 1 (8%)  | 12    |
| C3        | 0 (0%)   | 0 (0%)  | 0 (0%)   | 2 (100%) | 0 (0%)   | 0 (0%)  | 0 (0%) | 0 (0%)  | 0 (0%) | 0 (0%)  | 0 (0%)   | 0 (0%)  | 2     |
| T1        | 1 (100%) | 0 (0%)  | 0 (0%)   | 0 (0%)   | 0 (0%)   | 0 (0%)  | 0 (0%) | 0 (0%)  | 0 (0%) | 0 (0%)  | 0 (0%)   | 0 (0%)  | 1     |
| Т3        | 0 (0%)   | 0 (0%)  | 1 (50%)  | 0 (0%)   | 0 (0%)   | 0 (0%)  | 0 (0%) | 0 (0%)  | 0 (0%) | 0 (0%)  | 1 (50%)  | 0 (0%)  | 2     |
| L4        | 0 (0%)   | 0 (0%)  | 0 (0%)   | 1 (5%)   | 14 (74%) | 1 (5%)  | 0 (0%) | 0 (0%)  | 0 (0%) | 2 (11%) | 1 (5%)   | 0 (0%)  | 19    |
| L5        | 0        | 0       | 0        | 0        | 0        | 0       | 0      | 0       | 0      | 0       | 0        | 0       | 0     |
| L6        | 0 (0%)   | 0 (0%)  | 0 (0%)   | 1 (6%)   | 12 (67%) | 0 (0%)  | 0 (0%) | 0 (0%)  | 0 (0%) | 0 (0%)  | 5 (28%)  | 0 (0%)  | 18    |
| Ct        | 0 (0%)   | 0 (0%)  | 1 (100%) | 0 (0%)   | 0 (0%)   | 0 (0%)  | 0 (0%) | 0 (0%)  | 0 (0%) | 0 (0%)  | 0 (0%)   | 0 (0%)  | 1     |
| π         | 0 (0%)   | 1 (50%) | 0 (0%)   | 0 (0%)   | 0 (0%)   | 0 (0%)  | 0 (0%) | 1 (50%) | 0 (0%) | 0 (0%)  | 0 (0%)   | 0 (0%)  | 2     |
| Lt        | 0 (0%)   | 0 (0%)  | 0 (0%)   | 0 (0%)   | 0 (0%)   | 0 (0%)  | 0 (0%) | 0 (0%)  | 0 (0%) | 0 (0%)  | 1 (100%) | 0 (0%)  | 1     |
| TOTAL     | 2        | 1       | 2        | 4        | 30       | 6       | 0      | 1       | 0      | 2       | 9        | 1       | 58    |

### **Calls by Zone and Position**

Page 10 of 11