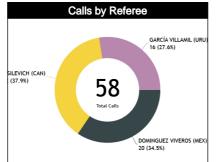

### **Calls by Referee**

| Quarters                                                    |           | Qua      | ter 1      |           |          | Qua      | rter 2    |          |          | Quar     | ter 3 |           |          |           | Qua       | rter 4    |           |          | то        | ТАІ       |
|-------------------------------------------------------------|-----------|----------|------------|-----------|----------|----------|-----------|----------|----------|----------|-------|-----------|----------|-----------|-----------|-----------|-----------|----------|-----------|-----------|
| 3 Referees                                                  | 5         | 5        | 1          | 0'        | 5        | 5'       | 1         | 0'       |          | 5'       | 1     | 0'        | Ę        | 5'        | 1         | 0'        | Las       | it 2'    |           | IAL       |
| DOMINGUEZ<br>VIVEROS,<br>Krishna<br>(MEX)                   | 4<br>80%  | 1<br>20% | 1<br>50%   | 1<br>50%  | 1<br>50% | 1<br>50% | 1<br>33%  | 2<br>67% | 1<br>33% | 2<br>67% | 0     | 0         | 2<br>67% | 1<br>33%  | 0         | 2<br>100% | 0         | 0        | 10<br>50% | 10<br>50% |
| Krishna<br>(MEX)                                            | 5<br>25%  |          |            |           | 2<br>10% |          | 3<br>15%  |          | 3<br>15% |          | 0     |           | 3<br>15% |           | 2<br>10%  |           | (         | )        |           | 0<br> %   |
| KISILEVICH<br>Kelsey<br>(CAN)                               | 0         | 0        | 1<br>33%   | 2<br>67%  | 2<br>50% | 2<br>50% | 2<br>50%  | 2<br>50% | 2<br>40% | 3<br>60% | 0     | 3<br>100% | 0        | 2<br>100% | 1<br>100% | 0         | 1<br>100% | 0        | 8<br>36%  | 14<br>64% |
| (CAN)                                                       | 0         |          | 0 3<br>14% |           | 4<br>18% |          |           | 4<br>18% |          | 5<br>1%  |       | 3<br>1%   | -        | 2<br>%    | 1<br>5%   |           | 1<br>5%   |          | 22<br>38% |           |
| <b>GARCÍA<br/>VILLAMIL<br/>Aline<br/>Gabriela<br/>(URU)</b> | 3<br>100% | 0        | 0          | 1<br>100% | 1<br>50% | 1<br>50% | 1<br>100% | 0        | 1<br>50% | 1<br>50% | 0     | 1<br>100% | 1<br>50% | 1<br>50%  | 3<br>75%  | 1<br>25%  | 2<br>67%  | 1<br>33% | 10<br>63% | 6<br>38%  |
| Gabriela<br>(URU)                                           | :<br>19   | 3<br>1%  | 6          | 1<br>%    |          | 2<br> %  | 6'        | 1<br>%   | -        | 2<br> %  | 6     | 1<br>%    | 13       | 2<br>8%   |           | 4<br>5%   |           | 3<br>1%  |           | 6<br>8%   |
| TOTAL                                                       | 7<br>88%  | 1<br>13% | 2<br>33%   | 4<br>67%  | 4<br>50% | 4<br>50% | 4<br>50%  | 4<br>50% | 4<br>40% | 6<br>60% | 0     | 4<br>100% | 3<br>43% | 4<br>57%  | 4<br>57%  | 3<br>43%  | 3<br>75%  | 1<br>25% | 28<br>48% | 30<br>52% |
| TOTAL                                                       | ۶<br>14   | }<br>.%  |            | 5<br>)%   | ۶<br>14  | 3<br> %  |           | 3<br>1%  | -        | 0<br>'%  |       | 4<br>%    | 12       | 7<br>2%   |           | 7<br>2%   |           | 1<br>%   | 5         | 8         |