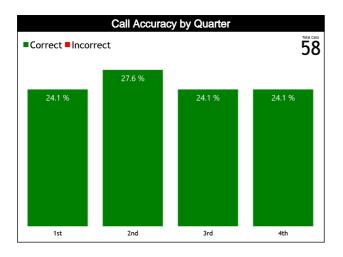

#### **Accuracy by Quarter**

#### **Calls Summary**

| Quarters         | 1st Q    | uarter  | 2nd C   | Quarter  | 3rd Q   | uarter   | 4th Q   | uarter   | Тс        | tal      |  |
|------------------|----------|---------|---------|----------|---------|----------|---------|----------|-----------|----------|--|
| Duration         | 00:21:16 |         | 00:1    | 7:02     | 00:2    | 20:37    | 00:2    | 1:40     | 01:20:35  |          |  |
| Calls            | 9 (64%)  | 5 (36%) | 8 (50%) | 8 (50%)  | 4 (29%) | 10 (71%) | 7 (50%) | 7 (50%)  | 28 (48%)  | 30 (52%) |  |
| Calls            | 14 (2    | 24%)    | 16 (    | 28%)     | 14 (2   | 24%)     | 14 (2   | 24%)     | 58 (100%) |          |  |
| Fouls            | 4 (57%)  | 3 (43%) | 1 (25%) | 3 (75%)  | 3 (30%) | 7 (70%)  | 3 (50%) | 3 (50%)  | 11 (41%)  | 16 (59%) |  |
| rouis            | 7 (2     | 6%)     | 4 (1    | 5%)      | 10 (;   | 37%)     | 6 (2    | 2%)      | 27 (4     | 17%)     |  |
| Travalling       | 1 (100%) | 0       | 0       | 1 (100%) | 0       | 0        | 0       | 1 (100%) | 1 (33%)   | 2 (67%)  |  |
| Travelling       | 1 (33%)  |         | 1 (3    | 3%)      | (       | 0        | 1 (3    | 3%)      | 3 (!      | 5%)      |  |
| Other Welstiene  | 4 (67%)  | 2 (33%) | 7 (64%) | 4 (36%)  | 1 (25%) | 3 (75%)  | 4 (57%) | 3 (43%)  | 16 (57%)  | 12 (43%) |  |
| Other Violations | 6 (2     | 1%)     | 11 (    | 39%)     | 4 (14%) |          | 7 (25%) |          | 28 (4     | 18%)     |  |
| IRS              | 0        | 0       | 0       | 0        | 0       | 0        | 0       | 0        | 0         | 0        |  |
| IKƏ              | (        | )       | (       | 0        | 0       |          | 0       |          | (         | )        |  |
|                  | 0        | 0       | 0       | 0        | 0       | 0        | 0       | 0        | 0         | 0        |  |
| No Call CNC/ICNC | (        | )       |         | 0        |         | 0        | (       | )        | 0         |          |  |