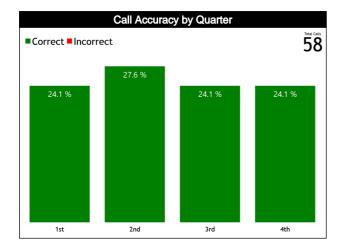

#### **Accuracy by Quarter**

#### **Calls Summary**

| Quarters         | 1st Q    | uarter  | 2nd C   | Quarter  | 3rd Q   | uarter   | 4th Q   | uarter   | Тс        | tal      |  |
|------------------|----------|---------|---------|----------|---------|----------|---------|----------|-----------|----------|--|
| Duration         | 00:21:16 |         | 00:1    | 7:02     | 00:2    | 20:37    | 00:2    | 1:40     | 01:20:35  |          |  |
| Calls            | 9 (64%)  | 5 (36%) | 8 (50%) | 8 (50%)  | 4 (29%) | 10 (71%) | 7 (50%) | 7 (50%)  | 28 (48%)  | 30 (52%) |  |
| Calls            | 14 (2    | 24%)    | 16 (    | 28%)     | 14 (2   | 24%)     | 14 (2   | 24%)     | 58 (100%) |          |  |
| Fouls            | 4 (57%)  | 3 (43%) | 1 (25%) | 3 (75%)  | 3 (30%) | 7 (70%)  | 3 (50%) | 3 (50%)  | 11 (41%)  | 16 (59%) |  |
| rouis            | 7 (2     | 6%)     | 4 (1    | 5%)      | 10 (;   | 37%)     | 6 (2    | 2%)      | 27 (4     | 17%)     |  |
| Travalling       | 1 (100%) | 0       | 0       | 1 (100%) | 0       | 0        | 0       | 1 (100%) | 1 (33%)   | 2 (67%)  |  |
| Travelling       | 1 (33%)  |         | 1 (3    | 3%)      | (       | 0        | 1 (3    | 3%)      | 3 (!      | 5%)      |  |
| Other Welstiene  | 4 (67%)  | 2 (33%) | 7 (64%) | 4 (36%)  | 1 (25%) | 3 (75%)  | 4 (57%) | 3 (43%)  | 16 (57%)  | 12 (43%) |  |
| Other Violations | 6 (2     | 1%)     | 11 (    | 39%)     | 4 (14%) |          | 7 (25%) |          | 28 (4     | 18%)     |  |
| IRS              | 0        | 0       | 0       | 0        | 0       | 0        | 0       | 0        | 0         | 0        |  |
| IKƏ              | (        | )       | (       | 0        | 0       |          | 0       |          | (         | )        |  |
|                  | 0        | 0       | 0       | 0        | 0       | 0        | 0       | 0        | 0         | 0        |  |
| No Call CNC/ICNC | (        | )       |         | 0        |         | 0        | (       | )        | 0         |          |  |