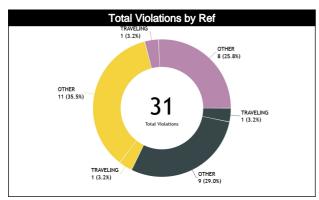

#### **Calls Summary**

| Quarters         | 1st Q    | uarter  | 2nd C   | Quarter  | 3rd Q   | uarter   | 4th Q   | uarter   | Тс        | tal      |  |
|------------------|----------|---------|---------|----------|---------|----------|---------|----------|-----------|----------|--|
| Duration         | 00:21:16 |         | 00:1    | 7:02     | 00:2    | 20:37    | 00:2    | 1:40     | 01:20:35  |          |  |
| Calls            | 9 (64%)  | 5 (36%) | 8 (50%) | 8 (50%)  | 4 (29%) | 10 (71%) | 7 (50%) | 7 (50%)  | 28 (48%)  | 30 (52%) |  |
| Calls            | 14 (2    | 24%)    | 16 (    | 28%)     | 14 (2   | 24%)     | 14 (2   | 24%)     | 58 (100%) |          |  |
| Fouls            | 4 (57%)  | 3 (43%) | 1 (25%) | 3 (75%)  | 3 (30%) | 7 (70%)  | 3 (50%) | 3 (50%)  | 11 (41%)  | 16 (59%) |  |
| rouis            | 7 (2     | 6%)     | 4 (1    | 5%)      | 10 (;   | 37%)     | 6 (2    | 2%)      | 27 (4     | 17%)     |  |
| Travalling       | 1 (100%) | 0       | 0       | 1 (100%) | 0       | 0        | 0       | 1 (100%) | 1 (33%)   | 2 (67%)  |  |
| Travelling       | 1 (33%)  |         | 1 (3    | 3%)      | (       | 0        | 1 (3    | 3%)      | 3 (!      | 5%)      |  |
| Other Welstiene  | 4 (67%)  | 2 (33%) | 7 (64%) | 4 (36%)  | 1 (25%) | 3 (75%)  | 4 (57%) | 3 (43%)  | 16 (57%)  | 12 (43%) |  |
| Other Violations | 6 (2     | 1%)     | 11 (    | 39%)     | 4 (14%) |          | 7 (25%) |          | 28 (4     | 18%)     |  |
| IRS              | 0        | 0       | 0       | 0        | 0       | 0        | 0       | 0        | 0         | 0        |  |
| IKƏ              | (        | )       | (       | 0        | 0       |          | 0       |          | (         | )        |  |
|                  | 0        | 0       | 0       | 0        | 0       | 0        | 0       | 0        | 0         | 0        |  |
| No Call CNC/ICNC | (        | )       |         | 0        |         | 0        | (       | )        | 0         |          |  |

### **Call Types by Referee**

|           | Types/Referees  |          | Z VIVEROS,<br>a (MEX) | KISILEVICH | Kelsey (CAN) | <b>GARCÍA VIL</b><br>Gabriela | LAMIL Aline<br>a (URU) | то       | TAL      |  |  |
|-----------|-----------------|----------|-----------------------|------------|--------------|-------------------------------|------------------------|----------|----------|--|--|
|           | CALLS           | 10 (50%) | 10 (50%)              | 8 (36%)    | 14 (64%)     | 10 (63%)                      | 6 (38%)                | 28 (48%) | 30 (52%) |  |  |
|           | CALLS           | 20 (     | 34%)                  | 22 (3      | 38%)         | 16 (2                         | 28%)                   | 5        | 58       |  |  |
|           | FOULS           | 3 (30%)  | 7 (70%)               | 3 (30%)    | 7 (70%)      | 5 (71%)                       | 2 (29%)                | 11 (41%) | 16 (59%) |  |  |
|           | 100L3           |          | 37%)                  | 10 (3      | 37%)         | 7 (2                          | 6%)                    | 2        | 27       |  |  |
|           | DEFENSIVE       | 1 (17%)  | 5 (83%)               | 3 (38%)    | 5 (63%)      | 3 (60%)                       | 2 (40%)                | 7 (37%)  | 12 (63%) |  |  |
|           | DEI ENGIVE      | •        | 32%)                  | •          | 2%)          | 5 (2                          |                        |          | 9        |  |  |
|           | OFFENSIVE       | 2 (50%)  | 2 (50%)               | 0          | 2 (100%)     | 2 (100%)                      | 0                      | 4 (50%)  | 4 (50%)  |  |  |
|           | GITENSIVE       | 4 (8     | 50%)                  | 2 (2       | 5%)          | 2 (2                          | 5%)                    |          | 8        |  |  |
|           | DOUBLE FOUL     | 0        | 0                     | 0          | 1 (100%)     | 0                             | 0                      | 0        | 1 (100%) |  |  |
| (0        | DOODEETOOE      |          | 0                     | 1 (10      |              | (                             |                        |          | 1        |  |  |
| =OULS     | UNSPORTSMANLIKE | 0        | 0                     | 0          | 1 (100%)     | 0                             | 0                      | 0        | 1 (100%) |  |  |
| FO        |                 |          | 0                     | 1 (10      | 0%)          |                               |                        |          | 1        |  |  |
|           | TECHNICAL       | 0        | 0                     | 0          | 0            | 0                             | 0                      | 0        | 0        |  |  |
|           | 1201 Million A2 |          | 0                     |            | )            |                               | )                      |          | 0        |  |  |
|           | DISQUALIFYING   | 1 (17%)  | 5 (83%)               | 3 (38%)    | 5 (63%)      | 4 (67%)                       | 2 (33%)                | 8 (40%)  | 12 (60%) |  |  |
|           |                 |          | 30%)                  | 8 (4       |              | 6 (3                          |                        |          | 20       |  |  |
|           | OTHER           | 2 (50%)  | 2 (50%)               | 0          | 2 (100%)     | 1 (100%)                      | 0                      | 3 (43%)  | 4 (57%)  |  |  |
|           | • <u>-</u>      |          | 7%)                   | · · ·      | 9%)          | 1 (1                          |                        |          | 7        |  |  |
|           | VIOLATIONS      | 7 (70%)  | 3 (30%)               | 5 (42%)    | 7 (58%)      | 5 (56%)                       | 4 (44%)                | 17 (55%) | 14 (45%) |  |  |
|           |                 | •        | 32%)                  | 12 (3      |              | 9 (2                          |                        |          | 81       |  |  |
| NO        | TRAVELING       | 0        | 1 (100%)              | 0          | 1 (100%)     | 1 (100%)                      | 0                      | 1 (33%)  | 2 (67%)  |  |  |
| ATI       |                 | •        | 3%)                   | •          | 3%)          | 1 (3                          |                        |          | 3        |  |  |
| VIOLATION | OTHER           | 7 (78%)  | 2 (22%)               | 5 (45%)    | 6 (55%)      | 4 (50%)                       | 4 (50%)                | 16 (57%) | 12 (43%) |  |  |
| $\sim$    | OTHER           | •        | 32%)                  | 11 (3      |              | 8 (2                          |                        |          | 28       |  |  |
|           | IRS             | 0        | 0                     | 0          | 0            | 0                             | 0                      | 0        | 0        |  |  |
|           |                 |          | 0                     | (          | )            | (                             | )                      | 0        |          |  |  |