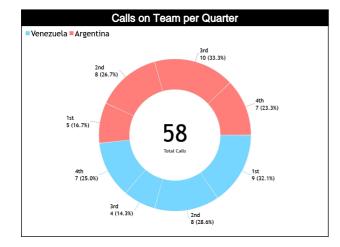

#### **Accuracy by Quarter**

#### **Calls Summary**

| Quarters         | 1st Q    | uarter  | 2nd C   | Quarter  | 3rd Q   | uarter   | 4th Q   | uarter   | Тс        | tal      |  |
|------------------|----------|---------|---------|----------|---------|----------|---------|----------|-----------|----------|--|
| Duration         | 00:21:16 |         | 00:1    | 7:02     | 00:2    | 20:37    | 00:2    | 1:40     | 01:20:35  |          |  |
| Calls            | 9 (64%)  | 5 (36%) | 8 (50%) | 8 (50%)  | 4 (29%) | 10 (71%) | 7 (50%) | 7 (50%)  | 28 (48%)  | 30 (52%) |  |
| Calls            | 14 (2    | 24%)    | 16 (    | 28%)     | 14 (2   | 24%)     | 14 (2   | 24%)     | 58 (100%) |          |  |
| Fouls            | 4 (57%)  | 3 (43%) | 1 (25%) | 3 (75%)  | 3 (30%) | 7 (70%)  | 3 (50%) | 3 (50%)  | 11 (41%)  | 16 (59%) |  |
| rouis            | 7 (2     | 6%)     | 4 (1    | 5%)      | 10 (;   | 37%)     | 6 (2    | 2%)      | 27 (4     | 17%)     |  |
| Travalling       | 1 (100%) | 0       | 0       | 1 (100%) | 0       | 0        | 0       | 1 (100%) | 1 (33%)   | 2 (67%)  |  |
| Travelling       | 1 (33%)  |         | 1 (3    | 3%)      | (       | 0        | 1 (3    | 3%)      | 3 (!      | 5%)      |  |
| Other Welstiene  | 4 (67%)  | 2 (33%) | 7 (64%) | 4 (36%)  | 1 (25%) | 3 (75%)  | 4 (57%) | 3 (43%)  | 16 (57%)  | 12 (43%) |  |
| Other Violations | 6 (2     | 1%)     | 11 (    | 39%)     | 4 (14%) |          | 7 (25%) |          | 28 (4     | 18%)     |  |
| IRS              | 0        | 0       | 0       | 0        | 0       | 0        | 0       | 0        | 0         | 0        |  |
| IKƏ              | (        | )       | (       | 0        | 0       |          | 0       |          | (         | )        |  |
|                  | 0        | 0       | 0       | 0        | 0       | 0        | 0       | 0        | 0         | 0        |  |
| No Call CNC/ICNC | (        | )       |         | 0        |         | 0        | (       | )        | 0         |          |  |