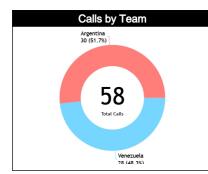

#### **General Calls Evaluation**

| Defe | Teams                                       |         |            | Venezu  | iela 56 |       |      |         |          | Argent  | ina 58 |       |      |         |          | TOT     | ALS   |                      |      |  |
|------|---------------------------------------------|---------|------------|---------|---------|-------|------|---------|----------|---------|--------|-------|------|---------|----------|---------|-------|----------------------|------|--|
| Refs | Assessment                                  | Correct | Incorrec   | Inconcl | L2M C   | L2M I | L2M? | Correct | Incorrec | Inconcl | L2M C  | L2M I | L2M? | Correct | Incorrec | Inconcl | L2M C | L2M I                | L2M? |  |
| сс   | DOMINGUEZ VIVEROS,<br>Krishna (MEX)         | 10      | 0          | 0       | 0       | 0     | 0    | 10      | 0        | 0       | 0      | 0     | o    | 20      | 0        | 0       | 0     | 0                    | 0    |  |
| U1   | U1 KISILEVICH, Kelsey (CAN)                 |         | 0          | 0       | 1       | 0     | 0    | 14      | 0        | 0       | 0      | 0     | 0    | 22      | 0        | 0       | 1     | 0                    | 0    |  |
| U2   | J2 GARCÍA VILLAMIL, Aline<br>Gabriela (URU) |         | 0          | 0       | 2       | 0     | 0    | 6       | 0        | 0       | 1      | 0     | 0    | 16      | 0        | 0       | 3     | 0                    | 0    |  |
|      | TOTAL                                       |         | 28 (48.3%) |         |         |       |      |         |          | 30 (51  | 1.7%)  |       |      |         |          | 58 (10  | 00%)  | 1 0 (<br>3 0 (<br>6) |      |  |
|      | CORRECT                                     |         | 28 (48.3%) |         |         |       |      |         | 30 (51   | 1.7%)   |        |       |      |         | 58 (10   | )0%)    | 5)    |                      |      |  |
|      | INCORRECT                                   |         |            | 0       |         |       |      |         |          | C       | )      |       |      |         |          | 0       |       |                      |      |  |
|      | INCONCLUSIVE                                |         |            | 0       |         |       |      |         |          | C       | )      |       |      |         |          | 0       |       |                      |      |  |
|      | L2M C                                       |         |            | 3 (5.)  | 2%)     |       |      |         |          | 1 (1.   | 7%)    |       |      |         |          | 4 (6.   | 9%)   |                      |      |  |
|      | L2M I                                       |         |            | 0       |         |       |      |         |          | C       | )      |       |      |         |          | 0       |       |                      |      |  |
|      | L2M?                                        |         |            | 0       |         |       |      |         |          | C       | )      |       |      |         |          | 0       |       |                      |      |  |

#### **Calls Summary**

| Quarters         | 1st Q    | uarter  | 2nd C   | Quarter  | 3rd Q   | uarter   | 4th Q   | uarter   | Тс        | tal      |  |
|------------------|----------|---------|---------|----------|---------|----------|---------|----------|-----------|----------|--|
| Duration         | 00:21:16 |         | 00:1    | 7:02     | 00:2    | 20:37    | 00:2    | 1:40     | 01:20:35  |          |  |
| Calls            | 9 (64%)  | 5 (36%) | 8 (50%) | 8 (50%)  | 4 (29%) | 10 (71%) | 7 (50%) | 7 (50%)  | 28 (48%)  | 30 (52%) |  |
| Calls            | 14 (2    | 24%)    | 16 (    | 28%)     | 14 (2   | 24%)     | 14 (2   | 24%)     | 58 (100%) |          |  |
| Fouls            | 4 (57%)  | 3 (43%) | 1 (25%) | 3 (75%)  | 3 (30%) | 7 (70%)  | 3 (50%) | 3 (50%)  | 11 (41%)  | 16 (59%) |  |
| rouis            | 7 (2     | 6%)     | 4 (1    | 5%)      | 10 (;   | 37%)     | 6 (2    | 2%)      | 27 (4     | 17%)     |  |
| Travalling       | 1 (100%) | 0       | 0       | 1 (100%) | 0       | 0        | 0       | 1 (100%) | 1 (33%)   | 2 (67%)  |  |
| Travelling       | 1 (33%)  |         | 1 (3    | 3%)      | (       | 0        | 1 (3    | 3%)      | 3 (!      | 5%)      |  |
| Other Welstiene  | 4 (67%)  | 2 (33%) | 7 (64%) | 4 (36%)  | 1 (25%) | 3 (75%)  | 4 (57%) | 3 (43%)  | 16 (57%)  | 12 (43%) |  |
| Other Violations | 6 (2     | 1%)     | 11 (    | 39%)     | 4 (14%) |          | 7 (25%) |          | 28 (4     | 18%)     |  |
| IRS              | 0        | 0       | 0       | 0        | 0       | 0        | 0       | 0        | 0         | 0        |  |
| IKƏ              | (        | )       | (       | 0        | 0       |          | 0       |          | (         | )        |  |
|                  | 0        | 0       | 0       | 0        | 0       | 0        | 0       | 0        | 0         | 0        |  |
| No Call CNC/ICNC | (        | )       |         | 0        |         | 0        | (       | )        | 0         |          |  |