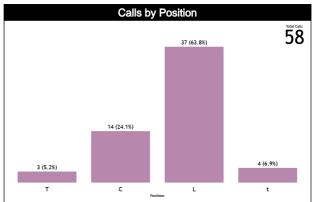

| Pos/Zones | Zone 1   | Zone 2  | Zone 3   | Zone 4   | Zone 5   | Zone 6  | Zone 7 | Zone 8  | Zone 9 | Zone 10 | Zone 11  | Zone 12 | TOTAL |
|-----------|----------|---------|----------|----------|----------|---------|--------|---------|--------|---------|----------|---------|-------|
| C1        | 1 (8%)   | 0 (0%)  | 0 (0%)   | 0 (0%)   | 4 (33%)  | 5 (42%) | 0 (0%) | 0 (0%)  | 0 (0%) | 0 (0%)  | 1 (8%)   | 1 (8%)  | 12    |
| C3        | 0 (0%)   | 0 (0%)  | 0 (0%)   | 2 (100%) | 0 (0%)   | 0 (0%)  | 0 (0%) | 0 (0%)  | 0 (0%) | 0 (0%)  | 0 (0%)   | 0 (0%)  | 2     |
| T1        | 1 (100%) | 0 (0%)  | 0 (0%)   | 0 (0%)   | 0 (0%)   | 0 (0%)  | 0 (0%) | 0 (0%)  | 0 (0%) | 0 (0%)  | 0 (0%)   | 0 (0%)  | 1     |
| Т3        | 0 (0%)   | 0 (0%)  | 1 (50%)  | 0 (0%)   | 0 (0%)   | 0 (0%)  | 0 (0%) | 0 (0%)  | 0 (0%) | 0 (0%)  | 1 (50%)  | 0 (0%)  | 2     |
| L4        | 0 (0%)   | 0 (0%)  | 0 (0%)   | 1 (5%)   | 14 (74%) | 1 (5%)  | 0 (0%) | 0 (0%)  | 0 (0%) | 2 (11%) | 1 (5%)   | 0 (0%)  | 19    |
| L5        | 0        | 0       | 0        | 0        | 0        | 0       | 0      | 0       | 0      | 0       | 0        | 0       | 0     |
| L6        | 0 (0%)   | 0 (0%)  | 0 (0%)   | 1 (6%)   | 12 (67%) | 0 (0%)  | 0 (0%) | 0 (0%)  | 0 (0%) | 0 (0%)  | 5 (28%)  | 0 (0%)  | 18    |
| Ct        | 0 (0%)   | 0 (0%)  | 1 (100%) | 0 (0%)   | 0 (0%)   | 0 (0%)  | 0 (0%) | 0 (0%)  | 0 (0%) | 0 (0%)  | 0 (0%)   | 0 (0%)  | 1     |
| π         | 0 (0%)   | 1 (50%) | 0 (0%)   | 0 (0%)   | 0 (0%)   | 0 (0%)  | 0 (0%) | 1 (50%) | 0 (0%) | 0 (0%)  | 0 (0%)   | 0 (0%)  | 2     |
| Lt        | 0 (0%)   | 0 (0%)  | 0 (0%)   | 0 (0%)   | 0 (0%)   | 0 (0%)  | 0 (0%) | 0 (0%)  | 0 (0%) | 0 (0%)  | 1 (100%) | 0 (0%)  | 1     |
| TOTAL     | 2        | 1       | 2        | 4        | 30       | 6       | 0      | 1       | 0      | 2       | 9        | 1       | 58    |

### **Calls by Zone and Position**

Page 10 of 11