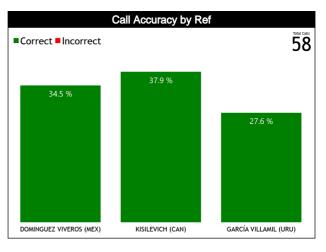

### **Calls by Referee**

| Quarters                                                    |           | Qua      | ter 1      |           |          | Qua      | rter 2    |          |          | Quar     | ter 3 |           |          |           | Qua       | rter 4    |           |          | то        | ТАІ       |
|-------------------------------------------------------------|-----------|----------|------------|-----------|----------|----------|-----------|----------|----------|----------|-------|-----------|----------|-----------|-----------|-----------|-----------|----------|-----------|-----------|
| 3 Referees                                                  | 5         | 5        | 1          | 0'        | 5        | 5'       | 1         | 0'       |          | 5'       | 1     | 0'        | Ę        | 5'        | 1         | 0'        | Las       | it 2'    |           | IAL       |
| DOMINGUEZ<br>VIVEROS,<br>Krishna<br>(MEX)                   | 4<br>80%  | 1<br>20% | 1<br>50%   | 1<br>50%  | 1<br>50% | 1<br>50% | 1<br>33%  | 2<br>67% | 1<br>33% | 2<br>67% | 0     | 0         | 2<br>67% | 1<br>33%  | 0         | 2<br>100% | 0         | 0        | 10<br>50% | 10<br>50% |
| Krishna<br>(MEX)                                            | 5<br>25%  |          |            |           | 2<br>10% |          | 3<br>15%  |          | 3<br>15% |          | 0     |           | 3<br>15% |           | 2<br>10%  |           | (         | )        |           | 0<br> %   |
| KISILEVICH<br>Kelsey<br>(CAN)                               | 0         | 0        | 1<br>33%   | 2<br>67%  | 2<br>50% | 2<br>50% | 2<br>50%  | 2<br>50% | 2<br>40% | 3<br>60% | 0     | 3<br>100% | 0        | 2<br>100% | 1<br>100% | 0         | 1<br>100% | 0        | 8<br>36%  | 14<br>64% |
| (CAN)                                                       | 0         |          | 0 3<br>14% |           | 4<br>18% |          |           | 4<br>18% |          | 5<br>1%  |       | 3<br>1%   | -        | 2<br>%    | 1<br>5%   |           | 1<br>5%   |          | 22<br>38% |           |
| <b>GARCÍA<br/>VILLAMIL<br/>Aline<br/>Gabriela<br/>(URU)</b> | 3<br>100% | 0        | 0          | 1<br>100% | 1<br>50% | 1<br>50% | 1<br>100% | 0        | 1<br>50% | 1<br>50% | 0     | 1<br>100% | 1<br>50% | 1<br>50%  | 3<br>75%  | 1<br>25%  | 2<br>67%  | 1<br>33% | 10<br>63% | 6<br>38%  |
| Gabriela<br>(URU)                                           | :<br>19   | 3<br>1%  | 6          | 1<br>%    |          | 2<br> %  | 6'        | 1<br>%   | -        | 2<br> %  | 6     | 1<br>%    | 13       | 2<br>8%   |           | 4<br>5%   |           | 3<br>1%  |           | 6<br>8%   |
| TOTAL                                                       | 7<br>88%  | 1<br>13% | 2<br>33%   | 4<br>67%  | 4<br>50% | 4<br>50% | 4<br>50%  | 4<br>50% | 4<br>40% | 6<br>60% | 0     | 4<br>100% | 3<br>43% | 4<br>57%  | 4<br>57%  | 3<br>43%  | 3<br>75%  | 1<br>25% | 28<br>48% | 30<br>52% |
| TOTAL                                                       | ۶<br>14   | }<br>.%  |            | 5<br>)%   | ۶<br>14  | 3<br> %  |           | 3<br>1%  | -        | 0<br>'%  |       | 4<br>%    | 12       | 7<br>2%   |           | 7<br>2%   |           | 1<br>%   | 5         | 8         |