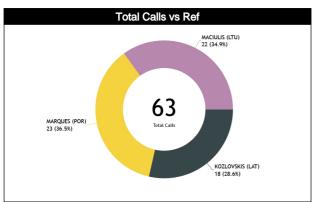

| HCC               |       |    |     |       | 0            | 0    |











#### Calls vs Team

| Re | f Teams                      |         |         | HUN     | · 62  |       |      |            |         | CZE     | · 61  |       |           |         |         | ТОТ     | ALS   |       |      |        |      |
|----|------------------------------|---------|---------|---------|-------|-------|------|------------|---------|---------|-------|-------|-----------|---------|---------|---------|-------|-------|------|--------|------|
| S  | Assessment                   | Correct | Incorre | Inconcl | L2M C | L2M I | L2M? | Correct    | Incorre | Inconcl | L2M C | L2M I | L2M?      | Correct | Incorre | Inconcl | L2M C | L2M I | L2M? |        |      |
| cc | KOZLOVSKIS, Martins<br>(LAT) | 7       | N/A     | N/A     | 0     | N/A   | N/A  | 11         | N/A