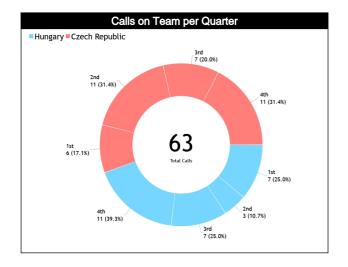

| Quarters   | Quarter 1 |      | Quarter 2 |      | Quar | ter 3    | Quar | ter 4 | TOTAL |      |  |
|------------|-----------|------|-----------|------|------|----------|------|-------|-------|------|--|
| Score      | 07        | 11   | 22        | 11   | 19   | 17       | 14   | 22    | 62    | 61   |  |
| Duration   | 00:1      | 6:15 | 00:2      | 1:39 | 00:2 | 00:20:15 |      | 1:37  | 01:2  | 9:46 |  |
| Fouls      | 3         | 4    | 3         | 7    | 3    | 5        | 6    | 6     | 15    | 22   |  |
| Violations | 4         | 2    | 0         | 4    | 4    | 2        | 5    | 5     | 13    | 13   |  |
| OOB        | 3         | 1    | 0         | 2    | 3    | 2        | 3    | 3     | 9     | 8    |  |
| Fake       | 0         | 0    | 0         | 0    | 0    | 0        | 0    | 0     | 0     | 0    |  |
| DOG        | 0         | 0    | 0         | 0    | 0    | 0        | 0    | 0     | 0     | 0    |  |
|            |           |      |           |      |      |          |      |       |       |      |  |