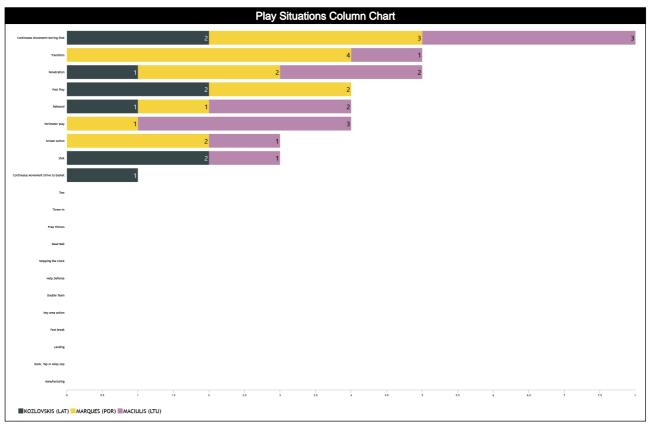

| 2<br>100% | 0   | 0      | 0   | 0     | 11 13<br>46% 54% |
| Gintaras<br>(LTU)     | 1<br>49   | %        | _        | 2<br>%   |          | 3<br>3%   | 17       | 4<br>'%  |           | 3<br>8%  | 17       |          | _        | 2<br>%    |     | 0      |     | 0     | 24<br>35%        |
| TOTAL                 | 3<br>60%  | 2<br>40% | 4<br>50% | 4<br>50% | 3<br>21% | 11<br>79% | 7<br>50% | 7<br>50% | 8<br>67%  | 4<br>33% | 3<br>30% | 7<br>70% | 1<br>17% | 5<br>83%  | 0   | 0      | 0   | 0     | 29<br>42% 58%    |
| TOTAL                 | 5<br>79   |          |          | 3<br>2%  |          | 4<br>)%   | 1<br>20  | -        |           | 2<br>'%  | 1<br>14  | 0<br>%   |          | 6<br>%    |     | 0      |     | 0     | 69               |







# **Play Situations Break-down**



| Play Situations Table               |            |                 |     |             |             |               |        |     |  |  |  |  |
|-------------------------------------|------------|-----------------|-----|-------------|-------------|---------------|--------|-----|--|--|--|--|
| Concepts                            | KOZLOVSKIS | , Martins (LAT) |     | Paulo (POR) | MACIULIS, G | Intaras (LTU) | Totals |     |  |  |  |  |
|                                     | HUN        | CZE             | HUN | CZE         | HUN         | CZE           | HUN    | CZE |  |  |  |  |
| Continuous Movement/Drive to basket | 0          | 1               | 0   | 0           | 0           | 0             | 0      | 1   |  |  |  |  |
| Continuous Movement/Moving Shot     | 1          | 1