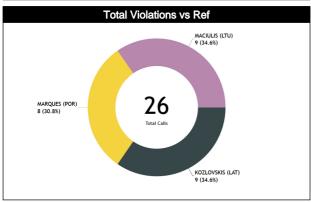

| HCC               |       |    |     |       | 0            | 0    |











#### Calls vs Team

| Re | f Teams                      |         |         | HUN     | · 62  |       |      |            |         | CZE     | · 61  |       |           |         |         | ТОТ     | ALS   |       |      |        |      |
|----|------------------------------|---------|---------|---------|-------|-------|------|------------|---------|---------|-------|-------|-----------|---------|---------|---------|-------|-------|------|--------|------|
| S  | Assessment                   | Correct | Incorre | Inconcl | L2M C | L2M I | L2M? | Correct    | Incorre | Inconcl | L2M C | L2M I | L2M?      | Correct | Incorre | Inconcl | L2M C | L2M I | L2M? |        |      |
| cc | KOZLOVSKIS, Martins<br>(LAT) | 7       | N/A     | N/A     | 0     | N/A   | N/A  | 11         | N/A