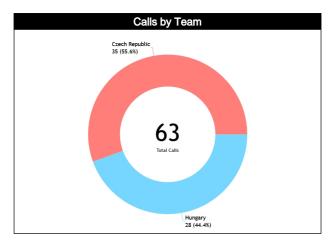

#### **Game Information**

|         | 2023 FIBA WOMENS EUROBASKET |       |            |       |     |                |  |  |  |  |  |  |  |
|---------|-----------------------------|-------|------------|-------|-----|----------------|--|--|--|--|--|--|--|
|         |                             |       |            |       |     |                |  |  |  |  |  |  |  |
|         | 12:15 22/0                  |       |            |       |     |                |  |  |  |  |  |  |  |
|         | %                           | Total | Calls      | Total | %   |                |  |  |  |  |  |  |  |
| Hungary | N/A                         | 15    | Fouls      | 22    | N/A | Czech Republic |  |  |  |  |  |  |  |
|         | N/A                         | 13    | Violations | 13    | N/A |                |  |  |  |  |  |  |  |
| HUN     | N/A                         | 9     | OOB        | 8     | N/A | CZE            |  |  |  |  |  |  |  |
| 62      | N/A                         | 0     | Fake       | 0     | N/A | 61             |  |  |  |  |  |  |  |
|         | N/A                         | 0     | DOG        | 0     | N/A |                |  |  |  |  |  |  |  |
|         | N/A                         | 28    | Total      | 35    | N/A |                |  |  |  |  |  |  |  |

| Quarters   | Quarter 1 |      | Quarter 2 |      | Quar | ter 3    | Quar | ter 4 | TOTAL |      |  |
|------------|-----------|------|-----------|------|------|----------|------|-------|-------|------|--|
| Score      | 07        | 11   | 22        | 11   | 19   | 17       | 14   | 22    | 62    | 61   |  |
| Duration   | 00:1      | 6:15 | 00:2      | 1:39 | 00:2 | 00:20:15 |      | 1:37  | 01:2  | 9:46 |  |
| Fouls      | 3         | 4    | 3         | 7    | 3    | 5        | 6    | 6     | 15    | 22   |  |
| Violations | 4         | 2    | 0         | 4    | 4    | 2        | 5    | 5     | 13    | 13   |  |
| OOB        | 3         | 1    | 0         | 2    | 3    | 2        | 3    | 3     | 9     | 8    |  |
| Fake       | 0         | 0    | 0         | 0    | 0    | 0        | 0    | 0     | 0     | 0    |  |
| DOG        | 0         | 0    | 0         | 0    | 0    | 0        | 0    | 0     | 0     | 0    |  |
|            |           |      |           |      |      |          |      |       |       |      |  |