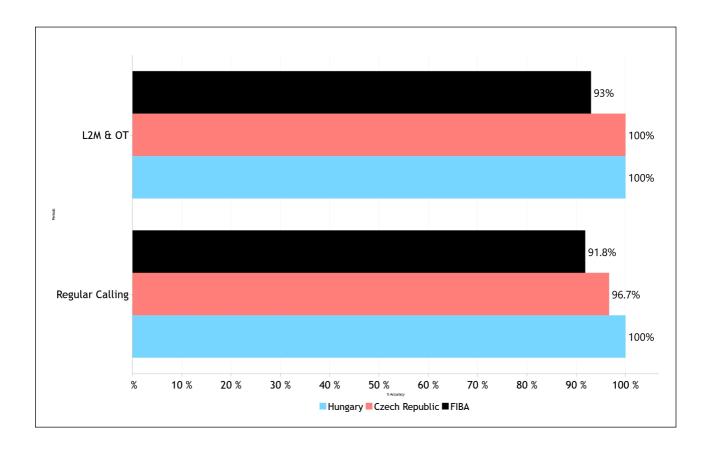

| 0   | 0    | 0    | 0           | 0       | 0"  | 0    | 0        | 0    | 0    |
|                  | PF to DQF                  | 0   | 0    | 0    | 0           | 0       | 0"  | 0    | 0        | 0    | 0    |
|                  | UF to DQF                  | 0   | 0    | 0    | 0           | 0       | 0"  | 0    | 0        | 0    | 0    |
|                  | DQF to UF                  | 0   | 0    | 0    | 0           | 0       | 0"  | 0    | 0        | 0    | 0    |
|                  | DQF to PF                  | 0   | 0    | 0    | 0           | 0       | 0"  | 0    | 0        | 0    | 0    |
|                  | IRS vs GAME                |     |      |      |             |         |     |      |          |      |      |



#### Regular Call vs L2M & OT Accuracy