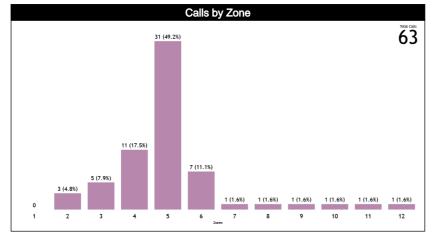

Tt       | 0      | 0       | 0       | 0       | 0           | 0       | 0       | 0       | 0       | 0       | 0       | 0       | 0     | 0.0    | 0.0  |
| Lt       | 0 (0%) | 0 (0%)  | 1 (50%) | 0 (0%)  | 0 (0%)      | 0 (0%)  | 1 (50%) | 0 (0%)  | 0 (0%)  | 0 (0%)  | 0 (0%)  | 0 (0%)  | 2     | 0.0    | 0.0  |
| TOTAL    | 0      | 3       | 5       | 11      | 31          | 7       | 1       | 1       | 1       | 1       | 1       | 1       | 63    | 0.0    | 0.0  |
| CHAMP.   | 0.0    | 0.0     | 0.0     | 0.0     | 0.0         | 0.0     | 0.0     | 0.0     | 0.0     | 0.0     | 0.0     | 0.0     | 0.0   |        |      |
| FIBA     | 0.0    | 0.0     | 0.0     | 0.0     | 0.0         | 0.0     | 0.0     | 0.0     | 0.0     | 0.0     | 0.0     | 0.0     | 0.0   |        |      |







#### **IRS vs Game**

| IRS              | TOPICS                     | li  | RS . | INIT | <b>TIAL</b> | FOOTAGE | FIN | IAL  | DURATION | PROT | OCOL |
|------------------|----------------------------|-----|------|------|-------------|---------|-----|------|----------|------|------|
| SITUATIONS       | TUPIGS                     | REF | HCC  | CCM  | ICCM        | INCO    | CCM | ICCM | AVG      | CCM  | ICCM |
|                  | <b>IRS vs COMPETITION</b>  |     |      |      |             |         |     |      |          |      |      |
|                  | 8" Violation               | 0   | 0    | 0    | 0           | 0       | 0"  | 0    | 0        | 0    | 0    |
| F00              | Basket or not              | 0   | 0    | 0    | 0           | 0       | 0"  | 0    | 0