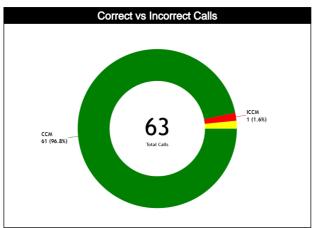

#### **Game Information**

|         | 2023 FIBA WOMENS EUROBASKET |       |            |       |     |                |  |  |  |  |  |  |  |
|---------|-----------------------------|-------|------------|-------|-----|----------------|--|--|--|--|--|--|--|
|         |                             |       |            |       |     |                |  |  |  |  |  |  |  |
|         | 12:15 22/0                  |       |            |       |     |                |  |  |  |  |  |  |  |
|         | %                           | Total | Calls      | Total | %   |                |  |  |  |  |  |  |  |
| Hungary | N/A                         | 15    | Fouls      | 22    | N/A | Czech Republic |  |  |  |  |  |  |  |
|         | N/A                         | 13    | Violations | 13    | N/A |                |  |  |  |  |  |  |  |
| HUN     | N/A                         | 9     | OOB        | 8     | N/A | CZE            |  |  |  |  |  |  |  |
| 62      | N/A                         | 0     | Fake       | 0     | N/A | 61             |  |  |  |  |  |  |  |
|         | N/A                         | 0     | DOG        | 0     | N/A |                |  |  |  |  |  |  |  |
|         | N/A                         | 28    | Total      | 35    | N/A |                |  |  |  |  |  |  |  |