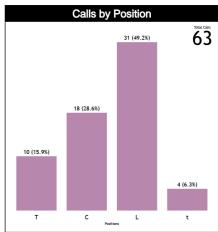

t       | 0      | 0       | 0       | 0       | 0           | 0       | 0       | 0       | 0       | 0       | 0       | 0       | 0     | 0.0    | 0.0  |
| Lt       | 0 (0%) | 0 (0%)  | 1 (50%) | 0 (0%)  | 0 (0%)      | 0 (0%)  | 1 (50%) | 0 (0%)  | 0 (0%)  | 0 (0%)  | 0 (0%)  | 0 (0%)  | 2     | 0.0    | 0.0  |
| TOTAL    | 0      | 3       | 5       | 11      | 31          | 7       | 1       | 1       | 1       | 1       | 1       | 1       | 63    | 0.0    | 0.0  |
| CHAMP.   | 0.0    | 0.0     | 0.0     | 0.0     | 0.0         | 0.0     | 0.0     | 0.0     | 0.0     | 0.0     | 0.0     | 0.0     | 0.0   |        |      |
| FIBA     | 0.0    | 0.0     | 0.0     | 0.0     | 0.0         | 0.0     | 0.0     | 0.0     | 0.0     | 0.0     | 0.0     | 0.0     | 0.0   |        |      |







#### **IRS vs Game**

| IRS              | TOPICS                     | li  | RS . | INIT | <b>TIAL</b> | FOOTAGE | FIN | IAL  | DURATION | PROT | OCOL |
|------------------|----------------------------|-----|------|------|-------------|---------|-----|------|----------|------|------|
| SITUATIONS       | TUPIGS                     | REF | HCC  | CCM  | ICCM        | INCO    | CCM | ICCM | AVG      | CCM  | ICCM |
|                  | <b>IRS vs COMPETITION</b>  |     |      |      |             |         |     |      |          |      |      |
|                  | 8" Violation               | 0   | 0    | 0    | 0           | 0       | 0"  | 0    | 0        | 0    | 0    |
| F00              | Basket or not              | 0   | 0    | 0    | 0           | 0       | 0"  | 0    | 0