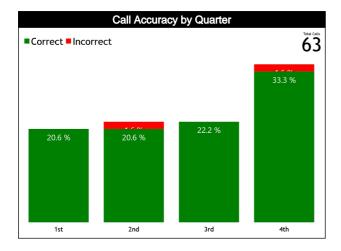

| 0   | 0    | 0    | 0           | 0       | 0"  | 0    | 0        | 0    | 0    |
|                  | PF to DQF                  | 0   | 0    | 0    | 0           | 0       | 0"  | 0    | 0        | 0    | 0    |
|                  | UF to DQF                  | 0   | 0    | 0    | 0           | 0       | 0"  | 0    | 0        | 0    | 0    |
|                  | DQF to UF                  | 0   | 0    | 0    | 0           | 0       | 0"  | 0    | 0        | 0    | 0    |
|                  | DQF to PF                  | 0   | 0    | 0    | 0           | 0       | 0"  | 0    | 0        | 0    | 0    |
|                  | IRS vs GAME                |     |      |      |             |         |     |      |          |      |      |



#### Regular Call vs L2M & OT Accuracy