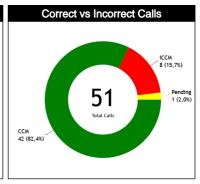

#### **General Calls Evaluation**

| Refs | Teams                        |         | Inde        | portes A | ntloqula | 82    |             |           |           | Aguad    | la 69 |       |             | TOTALS     |           |          |       |       |      |
|------|------------------------------|---------|-------------|----------|----------|-------|-------------|-----------|-----------|----------|-------|-------|-------------|------------|-----------|----------|-------|-------|------|
| Reis | Assessment                   | Correct | Incorrect   | Inconcl. | L2M C    | L2M I | L2M?        | Correct   | Incorrect | Inconcl. | L2M C | L2M I | L2M?        | Correct    | Incorrect | Inconcl. | L2M C | L2M I | L2M? |
| сс   | PAEZ ARTEAGA, Kristian (ECU) | 8       | 1           | 0        | 1        | 0     | 0           | 10        | 1         | 0        | 3     | 0     | 0           | 18         | 2         | 0        | 4     | 0     | 0    |
| U1   | DOS SANTOS, Alan Tiago (BRA) | 9       | 1           | 1        | 1        | 1     | 0           | 4         | 1         | 0        | 0     | 0     | 0           | 13         | 2         | 1        | 1     | 1     | 0    |
| U2   | PRADO, Micaela Ayelen (ARG)  | 5       | 3           | 0        | 0        | 0     | 0           | 6         | 1         | 0        | 2     | 0     | 0           | 11         | 4         | 0        | 2     | 0     | 0    |
|      | TOTAL                        |         |             | 28 (54   | 1,9%)    |       | 23 (45,1%)  |           |           |          |       |       | 51 (100%)   |            |           |          |       |       |      |
|      | CORRECT                      |         | 22 (43,14%) |          |          |       | 20 (39,22%) |           |           |          |       |       | 42 (82,35%) |            |           |          |       |       |      |
|      | INCORRECT                    |         |             | 5 (9,    | 8%)      |       |             | 3 (5,88%) |           |          |       |       |             | 8 (15,69%) |           |          |       |       |      |
|      | INCONCLUSIVE                 |         |             | 1 (1,9   | 96%)     |       |             |           |           | 0        | 1     |       |             | 1 (1,96%)  |           |          |       |       |      |
|      | L2M C                        |         |             | 2 (3,9   | 2%)      |       |             |           |           | 5 (9,    | 8%)   |       |             | 7 (13,73%) |           |          |       |       |      |
|      | L2M I                        |         |             | 1 (1,9   | 96%)     |       |             |           |           | 0        |       |       |             | 1 (1,96%)  |           |          |       |       |      |
|      | L2M?                         |         |             | 0        |          |       |             |           |           | 0        |       |       |             | 0          |           |          |       |       |      |