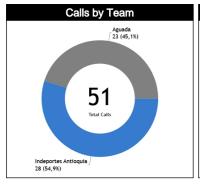

#### **General Calls Evaluation**

| Refs | Teams                        |         | Inde        | portes A | ntloqula | 82    |             |           |           | Aguad    | la 69 |       |             | TOTALS     |           |          |       |       |      |
|------|------------------------------|---------|-------------|----------|----------|-------|-------------|-----------|-----------|----------|-------|-------|-------------|------------|-----------|----------|-------|-------|------|
| Reis | Assessment                   | Correct | Incorrect   | Inconcl. | L2M C    | L2M I | L2M?        | Correct   | Incorrect | Inconcl. | L2M C | L2M I | L2M?        | Correct    | Incorrect | Inconcl. | L2M C | L2M I | L2M? |
| сс   | PAEZ ARTEAGA, Kristian (ECU) | 8       | 1           | 0        | 1        | 0     | 0           | 10        | 1         | 0        | 3     | 0     | 0           | 18         | 2         | 0        | 4     | 0     | 0    |
| U1   | DOS SANTOS, Alan Tiago (BRA) | 9       | 1           | 1        | 1        | 1     | 0           | 4         | 1         | 0        | 0     | 0     | 0           | 13         | 2         | 1        | 1     | 1     | 0    |
| U2   | PRADO, Micaela Ayelen (ARG)  | 5       | 3           | 0        | 0        | 0     | 0           | 6         | 1         | 0        | 2     | 0     | 0           | 11         | 4         | 0        | 2     | 0     | 0    |
|      | TOTAL                        |         |             | 28 (54   | 1,9%)    |       | 23 (45,1%)  |           |           |          |       |       | 51 (100%)   |            |           |          |       |       |      |
|      | CORRECT                      |         | 22 (43,14%) |          |          |       | 20 (39,22%) |           |           |          |       |       | 42 (82,35%) |            |           |          |       |       |      |
|      | INCORRECT                    |         |             | 5 (9,    | 8%)      |       |             | 3 (5,88%) |           |          |       |       |             | 8 (15,69%) |           |          |       |       |      |
|      | INCONCLUSIVE                 |         |             | 1 (1,9   | 96%)     |       |             |           |           | 0        | 1     |       |             | 1 (1,96%)  |           |          |       |       |      |
|      | L2M C                        |         |             | 2 (3,9   | 2%)      |       |             |           |           | 5 (9,    | 8%)   |       |             | 7 (13,73%) |           |          |       |       |      |
|      | L2M I                        |         |             | 1 (1,9   | 96%)     |       |             |           |           | 0        |       |       |             | 1 (1,96%)  |           |          |       |       |      |
|      | L2M?                         |         |             | 0        |          |       |             |           |           | 0        |       |       |             | 0          |           |          |       |       |      |