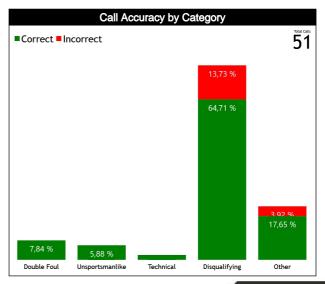

#### **Call Types by Referee**

|            | Types/Referees  | PAEZ ARTE/<br>(Ecu: |          | DOS SANTOS AI | lan Tiago (Brazil) | PRADO Mic<br>(Arge |          | TO       | ΓAL      |  |
|------------|-----------------|---------------------|----------|---------------|--------------------|--------------------|----------|----------|----------|--|
|            | CALLS           | 9 (45%)             | 11 (55%) | 11 (69%)      | 5 (31%)            | 8 (53%)            | 7 (47%)  | 28 (55%) | 23 (45%) |  |
|            | CALLS           | 20 (                | 39%)     | 16 (          | 31%)               | 15 (2              | 29%)     | 5        | 1        |  |
|            | FOULS           | 7 (39%)             | 11 (61%) | 7 (58%)       | 5 (42%)            | 8 (57%)            | 6 (43%)  | 22 (50%) | 22 (50%) |  |
|            | 10025           |                     | 11%)     | ,             | 27%)               | 14 (3              |          | 4        |          |  |
|            | DEFENSIVE       | 5 (38%)             | 8 (62%)  | 7 (64%)       | 4 (36%)            | 7 (58%)            | 5 (42%)  | 19 (53%) | 17 (47%) |  |
|            | DEI ENSIVE      |                     | 36%)     | 11 (31%)      |                    | 12 (3              |          | 3        | 6        |  |
|            | OFFENSIVE       | 2 (40%)             | 3 (60%)  | 0             | 1 (100%)           | 1 (50%)            | 1 (50%)  | 3 (38%)  | 5 (63%)  |  |
|            | OFFENSIVE       | 5 (6                | 3%)      | 1 (1          | 3%)                | 2 (2               | 5%)      | 8        | 3        |  |
|            | DOUBLE FOUL     | 1 (50%)             | 1 (50%)  | 0             | 0                  | 1 (50%)            | 1 (50%)  | 2 (50%)  | 2 (50%)  |  |
|            | DOOBLETOOL      | 2 (5                | 0%)      | (             | 0                  | 2 (5               | 0%)      | 4        | 1        |  |
| FOULS      | UNSPORTSMANLIKE | 1 (50%)             | 1 (50%)  | 0             | 0                  | 0                  | 1 (100%) | 1 (33%)  | 2 (67%)  |  |
| Ð          | UNSFURTSWANLIKE | 2 (6                | 7%)      | (             | 0                  | 1 (3               | 3%)      | :        | 3        |  |
|            | TECHNICAL       | 0                   | 0        | 0             | 0                  | 1 (100%)           | 0        | 1 (100%) | 0        |  |
|            | TECHNICAL       | 0                   |          | 0             |                    | 1 (10              | 00%)     |          |          |  |
|            | DISQUALIFYING   | 5 (36%)             | 9 (64%)  | 7 (64%)       | 4 (36%)            | 7 (54%)            | 6 (46%)  | 19 (50%) | 19 (50%) |  |
|            | DISQUALII TING  | 14 (                | 37%)     | 11 (          | 29%)               | 13 (3              | 34%)     | 38       |          |  |
|            | OTHER           | 2 (50%)             | 2 (50%)  | 0             | 1 (100%)           | 1 (100%)           | 0        | 3 (50%)  | 3 (50%)  |  |
|            | OTTER           | 4 (6                | 7%)      | 1 (1          | 7%)                | 1 (1               | 7%)      | (        | 5        |  |
|            | VIOLATIONS      | 2 (100%)            | 0        | 4 (100%)      | 0                  | 0                  | 1 (100%) | 6 (86%)  | 1 (14%)  |  |
|            | VIOLATIONS      | 2 (2                | 9%)      | 4 (5          | 7%)                | 1 (1               | 4%)      |          |          |  |
| NS         | TRAVELING       | 0                   | 0        | 3 (100%)      | 0                  | 0                  | 1 (100%) | 3 (75%)  | 1 (25%)  |  |
| 110        | TIONVEELING     | (                   | )        | 3 (7          | (5%)               | 1 (2               | 5%)      | 4        | 1        |  |
| VIOLATIONS | OTHER           | 2 (100%)            | 0        | 1 (100%)      | 0                  | 0                  | 0        | 3 (100%) | 0        |  |
| >          | OTTLEN          | 2 (6                |          |               | 33%)               |                    | )        | 3        |          |  |
|            | IRS             | 1 (100%)            | 0        | 0             | 0                  | 0                  | 0        | 1 (100%) | 0        |  |
|            | ino-            | 1 (10               | 00%)     | (             | 0                  | (                  | )        | 1        |          |  |