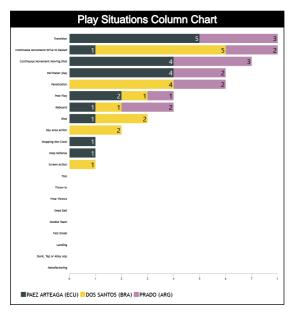

#### **Plays Situation Breakdown**

|                           | Play Situations Table |      |           |   |         |    |                |         |                                 |   |           |   |                                |   |           |   |
|---------------------------|-----------------------|------|-----------|---|---------|----|----------------|---------|---------------------------------|---|-----------|---|--------------------------------|---|-----------|---|
| Community                 | Totals                |      |           |   | PAEZ    |    | IGA, KI<br>CU) | ristian | DOS SANTOS, Alan Tlago<br>(BRA) |   |           |   | PRADO, Micaela Ayelen<br>(ARG) |   |           |   |
| Concepts                  | -                     | rect | Incorrect |   | Correct |    | Incorrect      |         | Correct                         |   | Incorrect |   | Correct                        |   | Incorrect |   |
|                           |                       | AGU  |           |   | _       |    |                |         | MED                             |   |           |   |                                |   |           |   |
| Continuous Movement/Drive | 1                     | 4    | 1         | 2 | 0       | 1  | 0              | 0       | 1                               | 3 | 0         | 1 | 0                              | 0 | 1         | 1 |
| Continuous                | 3                     | 3    | 1         | 0 | 2       | 2  | 0              | 0       | 0                               | 0 | 0         | 0 | 1                              | 1 | 1         | 0 |
| Shot                      | 1                     | 1    | 1         | 0 | 0       | 1  | 0              | 0       | 1                               | 0 | 1         | 0 | 0                              | 0 | 0         | 0 |
| Manufacturing             | 0                     | 0    | 0         | 0 | 0       | 0  | 0              | 0       | 0                               | 0 | 0         | 0 | 0                              | 0 | 0         | 0 |
| Dunk, Tap or Alley oop    | 0                     | 0    | 0         | 0 | 0       | 0  | 0              | 0       | 0                               | 0 | 0         | 0 | 0                              | 0 | 0         | 0 |
| Landing                   | 0                     | 0    | 0         | 0 | 0       | 0  | 0              | 0       | 0                               | 0 | 0         | 0 | 0                              | 0 | 0         | 0 |
| Penetration               | 5                     | 1    | 0         | 0 | 0       | 0  | 0              | 0       | 4                               | 0 | 0         | 0 | 1                              | 1 | 0         | 0 |
| Perimeter play            | 4                     | 2    | 0         | 0 | 2       | 2  | 0              | 0       | 0                               | 0 | 0         | 0 | 2                              | 0 | 0         | 0 |
| Fast break                | 0                     | 0    | 0         | 0 | 0       | 0  | 0              | 0       | 0                               | 0 | 0         | 0 | 0                              | 0 | 0         | 0 |
| Transition                | 2                     | 4    | 1         | 1 | 2       | 1  | 1              | 1       | 0                               | 0 | 0         | 0 | 0                              | 3 | 0         | 0 |
| Rebound                   | 2                     | 1    | 1         | 0 | 1       | 0  | 0              | 0       | 1                               | 0 | 0         | 0 | 0                              | 1 | 1         | 0 |
| Post Play                 | 2                     | 2    | 0         | 0 | 0       | 2  | 0              | 0       | 1                               | 0 | 0         | 0 | 1                              | 0 | 0         | 0 |
| Key area action           | 1                     | 0    | 1         | 0 | 0       | 0  | 0              | 0       | 1                               | 0 | 1         | 0 | 0                              | 0 | 0         | 0 |
| Screen Action             | 0                     | 1    | 0         | 0 | 0       | 0  | 0              | 0       | 0                               | 1 | 0         | 0 | 0                              | 0 | 0         | 0 |
| Double Team               | 0                     | 0    | 0         | 0 | 0       | 0  | 0              | 0       | 0                               | 0 | 0         | 0 | 0                              | 0 | 0         | 0 |
| Help Defense              | 1                     | 0    | 0         | 0 | 1       | 0  | 0              | 0       | 0                               | 0 | 0         | 0 | 0                              | 0 | 0         | 0 |
| Stopping the Clock        | 0                     | 1    | 0         | 0 | 0       | 1  | 0              | 0       | 0                               | 0 | 0         | 0 | 0                              | 0 | 0         | 0 |
| Dead Ball                 | 0                     | 0    | 0         | 0 | 0       | 0  | 0              | 0       | 0                               | 0 | 0         | 0 | 0                              | 0 | 0         | 0 |
| Free Throws               | 0                     | 0    | 0         | 0 | 0       | 0  | 0              | 0       | 0                               | 0 | 0         | 0 | 0                              | 0 | 0         | 0 |
| Throw-in                  | 0                     | 0    | 0         | 0 | 0       | 0  | 0              | 0       | 0                               | 0 | 0         | 0 | 0                              | 0 | 0         | 0 |
| Toss                      | 0                     | 0    | 0         | 0 | 0       | 0  | 0              | 0       | 0                               | 0 | 0         | 0 | 0                              | 0 | 0         | 0 |
| Totals                    | 22                    | 20   | 6         | 3 | 8       | 10 | 1              | 1       | 9                               | 4 | 2         | 1 | 5                              | 6 | 3         | 1 |