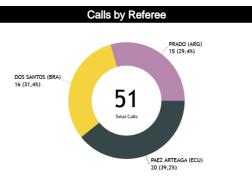

#### **General Calls Evaluation**

| Refs | Teams                        |         | Inde        | portes A | ntloqula | 82    |             |           |           | Aguad    | la 69 |       |             | TOTALS     |           |          |       |       |      |
|------|------------------------------|---------|-------------|----------|----------|-------|-------------|-----------|-----------|----------|-------|-------|-------------|------------|-----------|----------|-------|-------|------|
| Reis | Assessment                   | Correct | Incorrect   | Inconcl. | L2M C    | L2M I | L2M?        | Correct   | Incorrect | Inconcl. | L2M C | L2M I | L2M?        | Correct    | Incorrect | Inconcl. | L2M C | L2M I | L2M? |
| сс   | PAEZ ARTEAGA, Kristian (ECU) | 8       | 1           | 0        | 1        | 0     | 0           | 10        | 1         | 0        | 3     | 0     | 0           | 18         | 2         | 0        | 4     | 0     | 0    |
| U1   | DOS SANTOS, Alan Tiago (BRA) | 9       | 1           | 1        | 1        | 1     | 0           | 4         | 1         | 0        | 0     | 0     | 0           | 13         | 2         | 1        | 1     | 1     | 0    |
| U2   | PRADO, Micaela Ayelen (ARG)  | 5       | 3           | 0        | 0        | 0     | 0           | 6         | 1         | 0        | 2     | 0     | 0           | 11         | 4         | 0        | 2     | 0     | 0    |
|      | TOTAL                        |         |             | 28 (54   | 1,9%)    |       | 23 (45,1%)  |           |           |          |       |       | 51 (100%)   |            |           |          |       |       |      |
|      | CORRECT                      |         | 22 (43,14%) |          |          |       | 20 (39,22%) |           |           |          |       |       | 42 (82,35%) |            |           |          |       |       |      |
|      | INCORRECT                    |         |             | 5 (9,    | 8%)      |       |             | 3 (5,88%) |           |          |       |       |             | 8 (15,69%) |           |          |       |       |      |
|      | INCONCLUSIVE                 |         |             | 1 (1,9   | 96%)     |       |             |           |           | 0        | 1     |       |             | 1 (1,96%)  |           |          |       |       |      |
|      | L2M C                        |         |             | 2 (3,9   | 2%)      |       |             |           |           | 5 (9,    | 8%)   |       |             | 7 (13,73%) |           |          |       |       |      |
|      | L2M I                        |         |             | 1 (1,9   | 96%)     |       |             |           |           | 0        |       |       |             | 1 (1,96%)  |           |          |       |       |      |
|      | L2M?                         |         |             | 0        |          |       |             |           |           | 0        |       |       |             | 0          |           |          |       |       |      |

#### **Calls by Referee**

| Quarters               |                | Quar     | ter 1    |          |          | Quar      | ter 2    |           |           | Qua           | rter 3   |          |           |           | Quai      | rter 4    |           |           | TO        | TAI       |
|------------------------|----------------|----------|----------|----------|----------|-----------|----------|-----------|-----------|---------------|----------|----------|-----------|-----------|-----------|-----------|-----------|-----------|-----------|-----------|
| 3 Referees             | 5              | 5'       | 10       | 0'       | 5'       |           | 10'      |           | 5         | •             | 1        | 0'       | 5'        |           | 10¹       |           | Last 2'   |           | 10        | IAL       |
| PAEZ<br>ARTEAGA        | 0              | 0        | 1<br>50% | 1<br>50% | 0        | 3<br>100% | 2<br>50% | 2<br>50%  | 3<br>100% | 0             | 1<br>50% | 1<br>50% | 0         | 1<br>100% | 2<br>40%  | 3<br>60%  | 1<br>25%  | 3<br>75%  | 9<br>45%  | 11<br>55% |
| Kristian<br>(Ecuador)  | 0 2<br>10%     |          | 3<br>15% |          | 4<br>20% |           | 3<br>15% |           | _         | 2 1<br>10% 5% |          | I<br>%   | 5<br>25%  |           | 4<br>20%  |           | 20<br>39% |           |           |           |
| DOS SANTOS             | 1<br>50%       | 1<br>50% | 1<br>50% | 1<br>50% | 3<br>75% | 1<br>25%  | 1<br>50% | 1<br>50%  | 1<br>100% | 0             | 1<br>50% | 1<br>50% | 1<br>100% | 0         | 2<br>100% | 0         | 2<br>100% | 0         | 11<br>69% | 5<br>31%  |
| Alan Tiago<br>(Brazil) | 2 2<br>13% 13% |          | 4<br>25% |          | 2<br>13% |           | 69       | %         | _         | 2<br>3%       | 6        | l<br>%   |           | 2<br>3%   | 2<br>13%  |           | 16<br>31% |           |           |           |
| PRADO<br>Micaela       | 1<br>50%       | 1<br>50% | 1<br>50% | 1<br>50% | 2<br>67% | 1<br>33%  | 0        | 1<br>100% | 1<br>100% | 0             | 0        | 0        | 3<br>75%  | 1<br>25%  | 0         | 2<br>100% | 0         | 2<br>100% | 8<br>53%  | 7<br>47%  |
| Ayelen<br>(Argentina)  |                | 2<br>3%  | _        | 2<br>3%  | 20       | 3<br>)%   | 1<br>7%  |           | 1<br>79   | %             | (        | )        | I         | 1<br>'%   |           | 2<br>3%   |           | 2<br>3%   |           | 5<br>%    |
| TOTAL                  | 2<br>50%       | 2<br>50% | 3<br>50% | 3<br>50% | 5<br>50% | 5<br>50%  | 3<br>43% | 4<br>57%  | 5<br>100% | 0             | 2<br>50% | 2<br>50% | 4<br>67%  | 2<br>33%  | 4<br>44%  | 5<br>56%  | 3<br>38%  | 5<br>63%  | 28<br>55% | 23<br>45% |
| IOTAL                  | 8'             | -        |          | 5<br>2%  | 1<br>20  | 0         |          | 7<br> %   | 10        |               |          | 4<br>%   |           | 5         |           | 9<br>3%   |           | 3         | 5         | 1         |