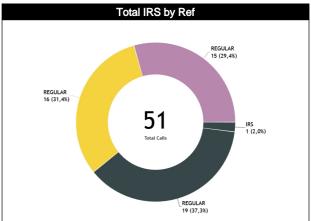

#### **Call Types by Referee**

|            | Types/Referees  | PAEZ ARTE/<br>(Ecu: |          | DOS SANTOS AI | lan Tiago (Brazil) | PRADO Mic<br>(Arge |          | TO       | ΓAL      |  |
|------------|-----------------|---------------------|----------|---------------|--------------------|--------------------|----------|----------|----------|--|
|            | CALLS           | 9 (45%)             | 11 (55%) | 11 (69%)      | 5 (31%)            | 8 (53%)            | 7 (47%)  | 28 (55%) | 23 (45%) |  |
|            | CALLS           | 20 (                | 39%)     | 16 (          | 31%)               | 15 (2              | 29%)     | 5        | 1        |  |
|            | FOULS           | 7 (39%)             | 11 (61%) | 7 (58%)       | 5 (42%)            | 8 (57%)            | 6 (43%)  | 22 (50%) | 22 (50%) |  |
|            | 10025           |                     | 11%)     | ,             | 27%)               | 14 (3              |          | 4        |          |  |
|            | DEFENSIVE       | 5 (38%)             | 8 (62%)  | 7 (64%)       | 4 (36%)            | 7 (58%)            | 5 (42%)  | 19 (53%) | 17 (47%) |  |
|            | DEI ENSIVE      |                     | 36%)     | 11 (31%)      |                    | 12 (3              |          | 3        | 6        |  |
|            | OFFENSIVE       | 2 (40%)             | 3 (60%)  | 0             | 1 (100%)           | 1 (50%)            | 1 (50%)  | 3 (38%)  | 5 (63%)  |  |
|            | OFFENSIVE       | 5 (6                | 3%)      | 1 (1          | 3%)                | 2 (2               | 5%)      | 8        | 3        |  |
|            | DOUBLE FOUL     | 1 (50%)             | 1 (50%)  | 0             | 0                  | 1 (50%)            | 1 (50%)  | 2 (50%)  | 2 (50%)  |  |
|            | DOOBLETOOL      | 2 (5                | 0%)      | (             | 0                  | 2 (5               | 0%)      | 4        | 1        |  |
| FOULS      | UNSPORTSMANLIKE | 1 (50%)             | 1 (50%)  | 0             | 0                  | 0                  | 1 (100%) | 1 (33%)  | 2 (67%)  |  |
| Ð          | UNSFURTSWANLIKE | 2 (6                | 7%)      | (             | 0                  | 1 (3               | 3%)      | :        | 3        |  |
|            | TECHNICAL       | 0                   | 0        | 0             | 0                  | 1 (100%)           | 0        | 1 (100%) | 0        |  |
|            | TECHNICAL       | 0                   |          | 0             |                    | 1 (10              | 00%)     |          |          |  |
|            | DISQUALIFYING   | 5 (36%)             | 9 (64%)  | 7 (64%)       | 4 (36%)            | 7 (54%)            | 6 (46%)  | 19 (50%) | 19 (50%) |  |
|            | DISQUALII TING  | 14 (                | 37%)     | 11 (          | 29%)               | 13 (3              | 34%)     | 38       |          |  |
|            | OTHER           | 2 (50%)             | 2 (50%)  | 0             | 1 (100%)           | 1 (100%)           | 0        | 3 (50%)  | 3 (50%)  |  |
|            | OTTER           | 4 (6                | 7%)      | 1 (1          | 7%)                | 1 (1               | 7%)      | (        | 5        |  |
|            | VIOLATIONS      | 2 (100%)            | 0        | 4 (100%)      | 0                  | 0                  | 1 (100%) | 6 (86%)  | 1 (14%)  |  |
|            | VIOLATIONS      | 2 (2                | 9%)      | 4 (5          | 7%)                | 1 (1               | 4%)      |          |          |  |
| NS         | TRAVELING       | 0                   | 0        | 3 (100%)      | 0                  | 0                  | 1 (100%) | 3 (75%)  | 1 (25%)  |  |
| 110        | TIONVEELING     | (                   | )        | 3 (7          | (5%)               | 1 (2               | 5%)      | 4        | 1        |  |
| VIOLATIONS | OTHER           | 2 (100%)            | 0        | 1 (100%)      | 0                  | 0                  | 0        | 3 (100%) | 0        |  |
| >          | OTTLEN          | 2 (6                |          |               | 33%)               |                    | )        | 3        |          |  |
|            | IRS             | 1 (100%)            | 0        | 0             | 0                  | 0                  | 0        | 1 (100%) | 0        |  |
|            | ino-            | 1 (10               | 00%)     | (             | 0                  | (                  | )        | 1        |          |  |