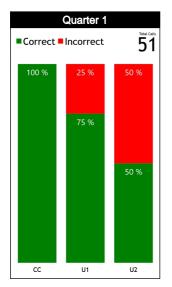

#### **Calls Summary**

| Quarters            | 1st Q    | uarter  | 2nd Q    | uarter   | 3rd Q    | uarter  | 4th Q    | uarter  | То        | tal      |  |
|---------------------|----------|---------|----------|----------|----------|---------|----------|---------|-----------|----------|--|
| Duration            | 00:1     | 9:03    | 00:2     | 7:21     | 00:1     | 7:31    | 00:3     | 0:04    | 01:3      | 3:59     |  |
| Calls               | 5 (50%)  | 5 (50%) | 8 (47%)  | 9 (53%)  | 7 (78%)  | 2 (22%) | 8 (53%)  | 7 (47%) | 28 (55%)  | 23 (45%) |  |
| Calls               | 10 (2    | 20%)    | 17 (33%) |          | 9 (1     | 8%)     | 15 (2    | 29%)    | 51 (100%) |          |  |
| Fouls               | 3 (38%)  | 5 (63%) | 7 (47%)  | 8 (53%)  | 5 (71%)  | 2 (29%) | 7 (50%)  | 7 (50%) | 22 (50%)  | 22 (50%) |  |
| rouis               | 8 (18%)  |         | 15 (     | 34%)     | 7 (1     | 6%)     | 14 (3    | 32%)    | 44 (86%)  |          |  |
| Travelling          | 1 (100%) | 0       | 0        | 1 (100%) | 1 (100%) | 0       | 1 (100%) | 0       | 3 (75%)   | 1 (25%)  |  |
| Travelling          | 1 (25%)  |         | 1 (25%)  |          | 1 (2     | 5%)     | 1 (2     | 5%)     | 4 (8%)    |          |  |
| Other Violations    | 1 (100%) | 0       | 1 (100%) | 0        | 1 (100%) | 0       | 0        | 0       | 3 (100%)  | 0        |  |
| Other violations    | 1 (3     | 3%)     | 1 (33%)  |          | 1 (33%)  |         | 0        |         | 3 (6%)    |          |  |
| Inc                 | 0        | 0       | 0        | 0        | 0        | 0       | 1 (100%) | 0       | 1 (100%)  | 0        |  |
| IRS                 | (        | )       | (        | 0        | (        | )       | 1 (100%) |         | 1 (2      | 2%)      |  |
| No Call CNC/ICNC    | 0        | 0       | 0        | 0        | 0        | 0       | 0        | 0       | 0         | 0        |  |
| NO CAIL CINC/ ICINC | (        | )       |          | 0        | (        | )       | Ö        |         | (         | )        |  |

#### **Calls by Referee**

| Quarters               |                | Quar     | ter 1    |          |          | Quar      | ter 2    |           |           | Qua           | rter 3   |          |           |           | Quai      | rter 4    |           |           | TO        | TAI       |
|------------------------|----------------|----------|----------|----------|----------|-----------|----------|-----------|-----------|---------------|----------|----------|-----------|-----------|-----------|-----------|-----------|-----------|-----------|-----------|
| 3 Referees             | 5              | 5'       | 10       | 0'       | 5'       |           | 10'      |           | 5         | •             | 1        | 0'       | 5'        |           | 10¹       |           | Last 2'   |           | 10        | IAL       |
| PAEZ<br>ARTEAGA        | 0              | 0        | 1<br>50% | 1<br>50% | 0        | 3<br>100% | 2<br>50% | 2<br>50%  | 3<br>100% | 0             | 1<br>50% | 1<br>50% | 0         | 1<br>100% | 2<br>40%  | 3<br>60%  | 1<br>25%  | 3<br>75%  | 9<br>45%  | 11<br>55% |
| Kristian<br>(Ecuador)  | 0 2<br>10%     |          | 3<br>15% |          | 4<br>20% |           | 3<br>15% |           | _         | 2 1<br>10% 5% |          | I<br>%   | 5<br>25%  |           | 4<br>20%  |           | 20<br>39% |           |           |           |
| DOS SANTOS             | 1<br>50%       | 1<br>50% | 1<br>50% | 1<br>50% | 3<br>75% | 1<br>25%  | 1<br>50% | 1<br>50%  | 1<br>100% | 0             | 1<br>50% | 1<br>50% | 1<br>100% | 0         | 2<br>100% | 0         | 2<br>100% | 0         | 11<br>69% | 5<br>31%  |
| Alan Tiago<br>(Brazil) | 2 2<br>13% 13% |          | 4<br>25% |          | 2<br>13% |           | 69       | %         | _         | 2<br>3%       | 6        | l<br>%   |           | 2<br>3%   | 2<br>13%  |           | 16<br>31% |           |           |           |
| PRADO<br>Micaela       | 1<br>50%       | 1<br>50% | 1<br>50% | 1<br>50% | 2<br>67% | 1<br>33%  | 0        | 1<br>100% | 1<br>100% | 0             | 0        | 0        | 3<br>75%  | 1<br>25%  | 0         | 2<br>100% | 0         | 2<br>100% | 8<br>53%  | 7<br>47%  |
| Ayelen<br>(Argentina)  |                | 2<br>3%  | _        | 2<br>3%  | 20       | 3<br>)%   | 1<br>7%  |           | 1<br>79   | %             | (        | )        | I         | 1<br>'%   |           | 2<br>3%   |           | 2<br>3%   |           | 5<br>%    |
| TOTAL                  | 2<br>50%       | 2<br>50% | 3<br>50% | 3<br>50% | 5<br>50% | 5<br>50%  | 3<br>43% | 4<br>57%  | 5<br>100% | 0             | 2<br>50% | 2<br>50% | 4<br>67%  | 2<br>33%  | 4<br>44%  | 5<br>56%  | 3<br>38%  | 5<br>63%  | 28<br>55% | 23<br>45% |
| IOTAL                  | 8'             | -        |          | 5<br>2%  | 1<br>20  | 0         |          | 7<br> %   | 10        |               |          | 4<br>%   |           | 5         |           | 9<br>3%   |           | 3         | 5         | 1         |