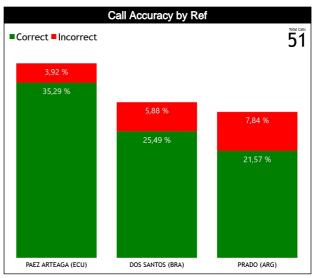

#### **General Calls Evaluation**

| Refs | Teams                        |         | Inde        | portes A | ntloqula | 82    |             |           |           | Aguad    | la 69 |       |             | TOTALS     |           |          |       |       |      |
|------|------------------------------|---------|-------------|----------|----------|-------|-------------|-----------|-----------|----------|-------|-------|-------------|------------|-----------|----------|-------|-------|------|
| Reis | Assessment                   | Correct | Incorrect   | Inconcl. | L2M C    | L2M I | L2M?        | Correct   | Incorrect | Inconcl. | L2M C | L2M I | L2M?        | Correct    | Incorrect | Inconcl. | L2M C | L2M I | L2M? |
| сс   | PAEZ ARTEAGA, Kristian (ECU) | 8       | 1           | 0        | 1        | 0     | 0           | 10        | 1         | 0        | 3     | 0     | 0           | 18         | 2         | 0        | 4     | 0     | 0    |
| U1   | DOS SANTOS, Alan Tiago (BRA) | 9       | 1           | 1        | 1        | 1     | 0           | 4         | 1         | 0        | 0     | 0     | 0           | 13         | 2         | 1        | 1     | 1     | 0    |
| U2   | PRADO, Micaela Ayelen (ARG)  | 5       | 3           | 0        | 0        | 0     | 0           | 6         | 1         | 0        | 2     | 0     | 0           | 11         | 4         | 0        | 2     | 0     | 0    |
|      | TOTAL                        |         |             | 28 (54   | 1,9%)    |       | 23 (45,1%)  |           |           |          |       |       | 51 (100%)   |            |           |          |       |       |      |
|      | CORRECT                      |         | 22 (43,14%) |          |          |       | 20 (39,22%) |           |           |          |       |       | 42 (82,35%) |            |           |          |       |       |      |
|      | INCORRECT                    |         |             | 5 (9,    | 8%)      |       |             | 3 (5,88%) |           |          |       |       |             | 8 (15,69%) |           |          |       |       |      |
|      | INCONCLUSIVE                 |         |             | 1 (1,9   | 96%)     |       |             |           |           | 0        | 1     |       |             | 1 (1,96%)  |           |          |       |       |      |
|      | L2M C                        |         |             | 2 (3,9   | 2%)      |       |             |           |           | 5 (9,    | 8%)   |       |             | 7 (13,73%) |           |          |       |       |      |
|      | L2M I                        |         |             | 1 (1,9   | 96%)     |       |             |           |           | 0        |       |       |             | 1 (1,96%)  |           |          |       |       |      |
|      | L2M?                         |         |             | 0        |          |       |             |           |           | 0        |       |       |             | 0          |           |          |       |       |      |