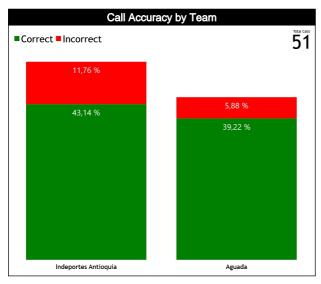

#### **General Calls Evaluation**

| Refs | Teams                        |         | Inde        | portes A | ntloqula | 82    |             |           |           | Aguad    | la 69 |       |             | TOTALS     |           |          |       |       |      |
|------|------------------------------|---------|-------------|----------|----------|-------|-------------|-----------|-----------|----------|-------|-------|-------------|------------|-----------|----------|-------|-------|------|
| Reis | Assessment                   | Correct | Incorrect   | Inconcl. | L2M C    | L2M I | L2M?        | Correct   | Incorrect | Inconcl. | L2M C | L2M I | L2M?        | Correct    | Incorrect | Inconcl. | L2M C | L2M I | L2M? |
| сс   | PAEZ ARTEAGA, Kristian (ECU) | 8       | 1           | 0        | 1        | 0     | 0           | 10        | 1         | 0        | 3     | 0     | 0           | 18         | 2         | 0        | 4     | 0     | 0    |
| U1   | DOS SANTOS, Alan Tiago (BRA) | 9       | 1           | 1        | 1        | 1     | 0           | 4         | 1         | 0        | 0     | 0     | 0           | 13         | 2         | 1        | 1     | 1     | 0    |
| U2   | PRADO, Micaela Ayelen (ARG)  | 5       | 3           | 0        | 0        | 0     | 0           | 6         | 1         | 0        | 2     | 0     | 0           | 11         | 4         | 0        | 2     | 0     | 0    |
|      | TOTAL                        |         |             | 28 (54   | 1,9%)    |       | 23 (45,1%)  |           |           |          |       |       | 51 (100%)   |            |           |          |       |       |      |
|      | CORRECT                      |         | 22 (43,14%) |          |          |       | 20 (39,22%) |           |           |          |       |       | 42 (82,35%) |            |           |          |       |       |      |
|      | INCORRECT                    |         |             | 5 (9,    | 8%)      |       |             | 3 (5,88%) |           |          |       |       |             | 8 (15,69%) |           |          |       |       |      |
|      | INCONCLUSIVE                 |         |             | 1 (1,9   | 96%)     |       |             |           |           | 0        | 1     |       |             | 1 (1,96%)  |           |          |       |       |      |
|      | L2M C                        |         |             | 2 (3,9   | 2%)      |       |             |           |           | 5 (9,    | 8%)   |       |             | 7 (13,73%) |           |          |       |       |      |
|      | L2M I                        |         |             | 1 (1,9   | 96%)     |       |             |           |           | 0        |       |       |             | 1 (1,96%)  |           |          |       |       |      |
|      | L2M?                         |         |             | 0        |          |       |             |           |           | 0        |       |       |             | 0          |           |          |       |       |      |