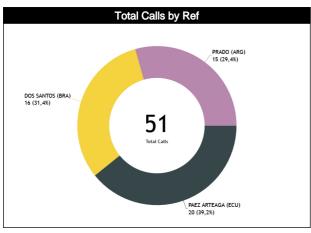

#### **Calls by Referee**

| Quarters               |                | Quar     | ter 1    |          |          | Quar      | ter 2    |           |           | Qua           | rter 3   |          |           |           | Quai      | rter 4    |           |           | TO        | TAI       |
|------------------------|----------------|----------|----------|----------|----------|-----------|----------|-----------|-----------|---------------|----------|----------|-----------|-----------|-----------|-----------|-----------|-----------|-----------|-----------|
| 3 Referees             | 5              | 5'       | 10       | 0'       | 5'       |           | 10'      |           | 5         | •             | 1        | 0'       | 5'        |           | 10¹       |           | Last 2'   |           | 10        | IAL       |
| PAEZ<br>ARTEAGA        | 0              | 0        | 1<br>50% | 1<br>50% | 0        | 3<br>100% | 2<br>50% | 2<br>50%  | 3<br>100% | 0             | 1<br>50% | 1<br>50% | 0         | 1<br>100% | 2<br>40%  | 3<br>60%  | 1<br>25%  | 3<br>75%  | 9<br>45%  | 11<br>55% |
| Kristian<br>(Ecuador)  | 0 2<br>10%     |          | 3<br>15% |          | 4<br>20% |           | 3<br>15% |           | _         | 2 1<br>10% 5% |          | I<br>%   | 5<br>25%  |           | 4<br>20%  |           | 20<br>39% |           |           |           |
| DOS SANTOS             | 1<br>50%       | 1<br>50% | 1<br>50% | 1<br>50% | 3<br>75% | 1<br>25%  | 1<br>50% | 1<br>50%  | 1<br>100% | 0             | 1<br>50% | 1<br>50% | 1<br>100% | 0         | 2<br>100% | 0         | 2<br>100% | 0         | 11<br>69% | 5<br>31%  |
| Alan Tiago<br>(Brazil) | 2 2<br>13% 13% |          | 4<br>25% |          | 2<br>13% |           | 69       | %         | _         | 2<br>3%       | 6        | l<br>%   |           | 2<br>3%   | 2<br>13%  |           | 16<br>31% |           |           |           |
| PRADO<br>Micaela       | 1<br>50%       | 1<br>50% | 1<br>50% | 1<br>50% | 2<br>67% | 1<br>33%  | 0        | 1<br>100% | 1<br>100% | 0             | 0        | 0        | 3<br>75%  | 1<br>25%  | 0         | 2<br>100% | 0         | 2<br>100% | 8<br>53%  | 7<br>47%  |
| Ayelen<br>(Argentina)  |                | 2<br>3%  | _        | 2<br>3%  | 20       | 3<br>)%   | 1<br>7%  |           | 1<br>79   | %             | (        | )        | I         | 1<br>'%   |           | 2<br>3%   |           | 2<br>3%   |           | 5<br>%    |
| TOTAL                  | 2<br>50%       | 2<br>50% | 3<br>50% | 3<br>50% | 5<br>50% | 5<br>50%  | 3<br>43% | 4<br>57%  | 5<br>100% | 0             | 2<br>50% | 2<br>50% | 4<br>67%  | 2<br>33%  | 4<br>44%  | 5<br>56%  | 3<br>38%  | 5<br>63%  | 28<br>55% | 23<br>45% |
| IOTAL                  | 8'             | -        |          | 5<br>2%  | 1<br>20  | 0         |          | 7<br> %   | 10        |               |          | 4<br>%   |           | 5         |           | 9<br>3%   |           | 3         | 5         | 1         |