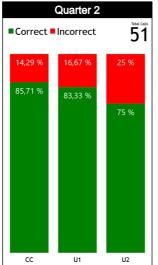

#### **Calls Summary**

| Quarters            | 1st Q    | uarter  | 2nd Q    | uarter   | 3rd Q    | uarter  | 4th Q    | uarter  | То        | tal      |  |
|---------------------|----------|---------|----------|----------|----------|---------|----------|---------|-----------|----------|--|
| Duration            | 00:1     | 9:03    | 00:2     | 7:21     | 00:1     | 7:31    | 00:3     | 0:04    | 01:3      | 3:59     |  |
| Calls               | 5 (50%)  | 5 (50%) | 8 (47%)  | 9 (53%)  | 7 (78%)  | 2 (22%) | 8 (53%)  | 7 (47%) | 28 (55%)  | 23 (45%) |  |
| Calls               | 10 (2    | 20%)    | 17 (33%) |          | 9 (1     | 8%)     | 15 (2    | 29%)    | 51 (100%) |          |  |
| Fouls               | 3 (38%)  | 5 (63%) | 7 (47%)  | 8 (53%)  | 5 (71%)  | 2 (29%) | 7 (50%)  | 7 (50%) | 22 (50%)  | 22 (50%) |  |
| rouis               | 8 (18%)  |         | 15 (     | 34%)     | 7 (1     | 6%)     | 14 (3    | 32%)    | 44 (86%)  |          |  |
| Travelling          | 1 (100%) | 0       | 0        | 1 (100%) | 1 (100%) | 0       | 1 (100%) | 0       | 3 (75%)   | 1 (25%)  |  |
| Travelling          | 1 (25%)  |         | 1 (25%)  |          | 1 (2     | 5%)     | 1 (2     | 5%)     | 4 (8%)    |          |  |
| Other Violations    | 1 (100%) | 0       | 1 (100%) | 0        | 1 (100%) | 0       | 0        | 0       | 3 (100%)  | 0        |  |
| Other violations    | 1 (3     | 3%)     | 1 (33%)  |          | 1 (33%)  |         | 0        |         | 3 (6%)    |          |  |
| Inc                 | 0        | 0       | 0        | 0        | 0        | 0       | 1 (100%) | 0       | 1 (100%)  | 0        |  |
| IRS                 | (        | )       | (        | 0        | (        | )       | 1 (100%) |         | 1 (2      | 2%)      |  |
| No Call CNC/ICNC    | 0        | 0       | 0        | 0        | 0        | 0       | 0        | 0       | 0         | 0        |  |
| NO CAIL CINC/ ICINC | (        | )       |          | 0        | (        | )       | Ö        |         | (         | )        |  |

#### **Calls by Referee**

| Quarters               |                | Quar     | ter 1    |          |          | Quar      | ter 2    |           |           | Qua           | rter 3   |          |           |           | Quai      | rter 4    |           |           | TO        | TAI       |
|------------------------|----------------|----------|----------|----------|----------|-----------|----------|-----------|-----------|---------------|----------|----------|-----------|-----------|-----------|-----------|-----------|-----------|-----------|-----------|
| 3 Referees             | 5              | 5'       | 10       | 0'       | 5'       |           | 10'      |           | 5         | •             | 1        | 0'       | 5'        |           | 10¹       |           | Last 2'   |           | 10        | IAL       |
| PAEZ<br>ARTEAGA        | 0              | 0        | 1<br>50% | 1<br>50% | 0        | 3<br>100% | 2<br>50% | 2<br>50%  | 3<br>100% | 0             | 1<br>50% | 1<br>50% | 0         | 1<br>100% | 2<br>40%  | 3<br>60%  | 1<br>25%  | 3<br>75%  | 9<br>45%  | 11<br>55% |
| Kristian<br>(Ecuador)  | 0 2<br>10%     |          | 3<br>15% |          | 4<br>20% |           | 3<br>15% |           | _         | 2 1<br>10% 5% |          | I<br>%   | 5<br>25%  |           | 4<br>20%  |           | 20<br>39% |           |           |           |
| DOS SANTOS             | 1<br>50%       | 1<br>50% | 1<br>50% | 1<br>50% | 3<br>75% | 1<br>25%  | 1<br>50% | 1<br>50%  | 1<br>100% | 0             | 1<br>50% | 1<br>50% | 1<br>100% | 0         | 2<br>100% | 0         | 2<br>100% | 0         | 11<br>69% | 5<br>31%  |
| Alan Tiago<br>(Brazil) | 2 2<br>13% 13% |          | 4<br>25% |          | 2<br>13% |           | 69       | %         | _         | 2<br>3%       | 6        | l<br>%   |           | 2<br>3%   | 2<br>13%  |           | 16<br>31% |           |           |           |
| PRADO<br>Micaela       | 1<br>50%       | 1<br>50% | 1<br>50% | 1<br>50% | 2<br>67% | 1<br>33%  | 0        | 1<br>100% | 1<br>100% | 0             | 0        | 0        | 3<br>75%  | 1<br>25%  | 0         | 2<br>100% | 0         | 2<br>100% | 8<br>53%  | 7<br>47%  |
| Ayelen<br>(Argentina)  |                | 2<br>3%  | _        | 2<br>3%  | 20       | 3<br>)%   | 1<br>7%  |           | 1<br>79   | %             | (        | )        | I         | 1<br>'%   |           | 2<br>3%   |           | 2<br>3%   |           | 5<br>%    |
| TOTAL                  | 2<br>50%       | 2<br>50% | 3<br>50% | 3<br>50% | 5<br>50% | 5<br>50%  | 3<br>43% | 4<br>57%  | 5<br>100% | 0             | 2<br>50% | 2<br>50% | 4<br>67%  | 2<br>33%  | 4<br>44%  | 5<br>56%  | 3<br>38%  | 5<br>63%  | 28<br>55% | 23<br>45% |
| IOTAL                  | 8'             | -        |          | 5<br>2%  | 1<br>20  | 0         |          | 7<br> %   | 10        |               |          | 4<br>%   |           | 5         |           | 9<br>3%   |           | 3         | 5         | 1         |