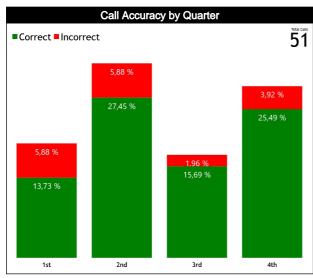

#### **Calls Summary**

| Quarters            | 1st Q    | uarter  | 2nd Q    | uarter   | 3rd Q    | uarter  | 4th Q    | uarter  | То        | tal      |  |
|---------------------|----------|---------|----------|----------|----------|---------|----------|---------|-----------|----------|--|
| Duration            | 00:1     | 9:03    | 00:2     | 7:21     | 00:1     | 7:31    | 00:3     | 0:04    | 01:3      | 3:59     |  |
| Calls               | 5 (50%)  | 5 (50%) | 8 (47%)  | 9 (53%)  | 7 (78%)  | 2 (22%) | 8 (53%)  | 7 (47%) | 28 (55%)  | 23 (45%) |  |
| Calls               | 10 (2    | 20%)    | 17 (33%) |          | 9 (1     | 8%)     | 15 (2    | 29%)    | 51 (100%) |          |  |
| Fouls               | 3 (38%)  | 5 (63%) | 7 (47%)  | 8 (53%)  | 5 (71%)  | 2 (29%) | 7 (50%)  | 7 (50%) | 22 (50%)  | 22 (50%) |  |
| rouis               | 8 (18%)  |         | 15 (     | 34%)     | 7 (1     | 6%)     | 14 (3    | 32%)    | 44 (86%)  |          |  |
| Travelling          | 1 (100%) | 0       | 0        | 1 (100%) | 1 (100%) | 0       | 1 (100%) | 0       | 3 (75%)   | 1 (25%)  |  |
| Travelling          | 1 (25%)  |         | 1 (25%)  |          | 1 (2     | 5%)     | 1 (2     | 5%)     | 4 (8%)    |          |  |
| Other Violations    | 1 (100%) | 0       | 1 (100%) | 0        | 1 (100%) | 0       | 0        | 0       | 3 (100%)  | 0        |  |
| Other violations    | 1 (3     | 3%)     | 1 (33%)  |          | 1 (33%)  |         | 0        |         | 3 (6%)    |          |  |
| Inc                 | 0        | 0       | 0        | 0        | 0        | 0       | 1 (100%) | 0       | 1 (100%)  | 0        |  |
| IRS                 | (        | )       | (        | 0        | (        | )       | 1 (100%) |         | 1 (2      | 2%)      |  |
| No Call CNC/ICNC    | 0        | 0       | 0        | 0        | 0        | 0       | 0        | 0       | 0         | 0        |  |
| NO CAIL CINC/ ICINC | (        | )       |          | 0        | (        | )       | Ö        |         | (         | )        |  |