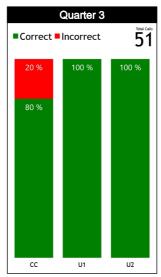

#### Regular Call vs. L2M & OT Accuracy

#### **Calls Summary**

| Quarters            | 1st Q    | uarter  | 2nd Q    | uarter   | 3rd Q    | uarter  | 4th Q    | uarter  | То        | tal      |  |
|---------------------|----------|---------|----------|----------|----------|---------|----------|---------|-----------|----------|--|
| Duration            | 00:1     | 9:03    | 00:2     | 7:21     | 00:1     | 7:31    | 00:3     | 0:04    | 01:3      | 3:59     |  |
| Calls               | 5 (50%)  | 5 (50%) | 8 (47%)  | 9 (53%)  | 7 (78%)  | 2 (22%) | 8 (53%)  | 7 (47%) | 28 (55%)  | 23 (45%) |  |
| Calls               | 10 (2    | 20%)    | 17 (33%) |          | 9 (1     | 8%)     | 15 (2    | 29%)    | 51 (100%) |          |  |
| Fouls               | 3 (38%)  | 5 (63%) | 7 (47%)  | 8 (53%)  | 5 (71%)  | 2 (29%) | 7 (50%)  | 7 (50%) | 22 (50%)  | 22 (50%) |  |
| rouis               | 8 (18%)  |         | 15 (     | 34%)     | 7 (1     | 6%)     | 14 (3    | 32%)    | 44 (86%)  |          |  |
| Travelling          | 1 (100%) | 0       | 0        | 1 (100%) | 1 (100%) | 0       | 1 (100%) | 0       | 3 (75%)   | 1 (25%)  |  |
| Travelling          | 1 (25%)  |         | 1 (25%)  |          | 1 (2     | 5%)     | 1 (2     | 5%)     | 4 (8%)    |          |  |
| Other Violations    | 1 (100%) | 0       | 1 (100%) | 0        | 1 (100%) | 0       | 0        | 0       | 3 (100%)  | 0        |  |
| Other violations    | 1 (3     | 3%)     | 1 (33%)  |          | 1 (33%)  |         | 0        |         | 3 (6%)    |          |  |
| Inc                 | 0        | 0       | 0        | 0        | 0        | 0       | 1 (100%) | 0       | 1 (100%)  | 0        |  |
| IRS                 | (        | )       | (        | 0        | (        | )       | 1 (100%) |         | 1 (2      | 2%)      |  |
| No Call CNC/ICNC    | 0        | 0       | 0        | 0        | 0        | 0       | 0        | 0       | 0         | 0        |  |
| NO CAIL CINC/ ICINC | (        | )       |          | 0        | (        | )       | Ö        |         | (         | )        |  |