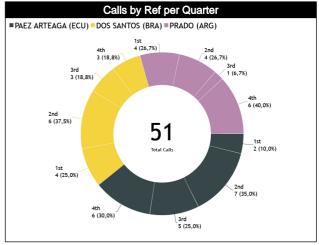

#### **Calls by Referee**

| Quarters               |                | Quar     | ter 1    |          |          | Quar      | ter 2    |           |           | Qua           | rter 3   |          |           |           | Quai      | rter 4    |           |           | TO        | TAI       |
|------------------------|----------------|----------|----------|----------|----------|-----------|----------|-----------|-----------|---------------|----------|----------|-----------|-----------|-----------|-----------|-----------|-----------|-----------|-----------|
| 3 Referees             | 5              | 5'       | 10       | 0'       | 5'       |           | 10'      |           | 5         | •             | 1        | 0'       | 5'        |           | 10¹       |           | Last 2'   |           | 10        | IAL       |
| PAEZ<br>ARTEAGA        | 0              | 0        | 1<br>50% | 1<br>50% | 0        | 3<br>100% | 2<br>50% | 2<br>50%  | 3<br>100% | 0             | 1<br>50% | 1<br>50% | 0         | 1<br>100% | 2<br>40%  | 3<br>60%  | 1<br>25%  | 3<br>75%  | 9<br>45%  | 11<br>55% |
| Kristian<br>(Ecuador)  | 0 2<br>10%     |          | 3<br>15% |          | 4<br>20% |           | 3<br>15% |           | _         | 2 1<br>10% 5% |          | I<br>%   | 5<br>25%  |           | 4<br>20%  |           | 20<br>39% |           |           |           |
| DOS SANTOS             | 1<br>50%       | 1<br>50% | 1<br>50% | 1<br>50% | 3<br>75% | 1<br>25%  | 1<br>50% | 1<br>50%  | 1<br>100% | 0             | 1<br>50% | 1<br>50% | 1<br>100% | 0         | 2<br>100% | 0         | 2<br>100% | 0         | 11<br>69% | 5<br>31%  |
| Alan Tiago<br>(Brazil) | 2 2<br>13% 13% |          | 4<br>25% |          | 2<br>13% |           | 69       | %         | _         | 2<br>3%       | 6        | l<br>%   |           | 2<br>3%   | 2<br>13%  |           | 16<br>31% |           |           |           |
| PRADO<br>Micaela       | 1<br>50%       | 1<br>50% | 1<br>50% | 1<br>50% | 2<br>67% | 1<br>33%  | 0        | 1<br>100% | 1<br>100% | 0             | 0        | 0        | 3<br>75%  | 1<br>25%  | 0         | 2<br>100% | 0         | 2<br>100% | 8<br>53%  | 7<br>47%  |
| Ayelen<br>(Argentina)  |                | 2<br>3%  | _        | 2<br>3%  | 20       | 3<br>)%   | 1<br>7%  |           | 1<br>79   | %             | (        | )        | I         | 1<br>'%   |           | 2<br>3%   |           | 2<br>3%   |           | 5<br>%    |
| TOTAL                  | 2<br>50%       | 2<br>50% | 3<br>50% | 3<br>50% | 5<br>50% | 5<br>50%  | 3<br>43% | 4<br>57%  | 5<br>100% | 0             | 2<br>50% | 2<br>50% | 4<br>67%  | 2<br>33%  | 4<br>44%  | 5<br>56%  | 3<br>38%  | 5<br>63%  | 28<br>55% | 23<br>45% |
| IOTAL                  | 8'             | -        |          | 5<br>2%  | 1<br>20  | 0         |          | 7<br> %   | 10        |               |          | 4<br>%   |           | 5         |           | 9<br>3%   |           | 3         | 5         | 1         |