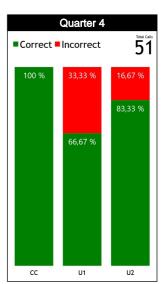

#### Regular Call vs. L2M & OT Accuracy

#### **Calls Summary**

| Quarters            | 1st Q    | uarter  | 2nd Q    | uarter   | 3rd Q    | uarter  | 4th Q    | uarter  | То        | tal      |  |
|---------------------|----------|---------|----------|----------|----------|---------|----------|---------|-----------|----------|--|
| Duration            | 00:1     | 9:03    | 00:2     | 7:21     | 00:1     | 7:31    | 00:3     | 0:04    | 01:3      | 3:59     |  |
| Calls               | 5 (50%)  | 5 (50%) | 8 (47%)  | 9 (53%)  | 7 (78%)  | 2 (22%) | 8 (53%)  | 7 (47%) | 28 (55%)  | 23 (45%) |  |
| Calls               | 10 (2    | 20%)    | 17 (33%) |          | 9 (1     | 8%)     | 15 (2    | 29%)    | 51 (100%) |          |  |
| Fouls               | 3 (38%)  | 5 (63%) | 7 (47%)  | 8 (53%)  | 5 (71%)  | 2 (29%) | 7 (50%)  | 7 (50%) | 22 (50%)  | 22 (50%) |  |
| rouis               | 8 (18%)  |         | 15 (     | 34%)     | 7 (1     | 6%)     | 14 (3    | 32%)    | 44 (86%)  |          |  |
| Travelling          | 1 (100%) | 0       | 0        | 1 (100%) | 1 (100%) | 0       | 1 (100%) | 0       | 3 (75%)   | 1 (25%)  |  |
| Travelling          | 1 (25%)  |         | 1 (25%)  |          | 1 (2     | 5%)     | 1 (2     | 5%)     | 4 (8%)    |          |  |
| Other Violations    | 1 (100%) | 0       | 1 (100%) | 0        | 1 (100%) | 0       | 0        | 0       | 3 (100%)  | 0        |  |
| Other violations    | 1 (3     | 3%)     | 1 (33%)  |          | 1 (33%)  |         | 0        |         | 3 (6%)    |          |  |
| Inc                 | 0        | 0       | 0        | 0        | 0        | 0       | 1 (100%) | 0       | 1 (100%)  | 0        |  |
| IRS                 | (        | )       | (        | 0        | (        | )       | 1 (100%) |         | 1 (2      | 2%)      |  |
| No Call CNC/ICNC    | 0        | 0       | 0        | 0        | 0        | 0       | 0        | 0       | 0         | 0        |  |
| NO CAIL CINC/ ICINC | (        | )       |          | 0        | (        | )       | Ö        |         | (         | )        |  |