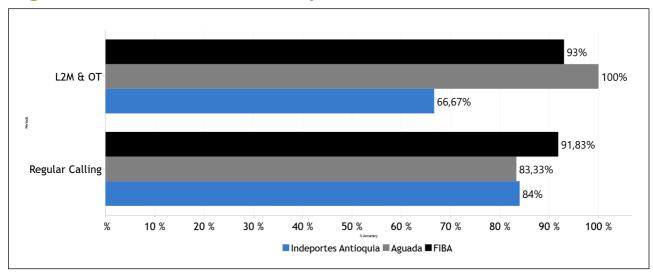

| 0 | 0         | 0 | 0                              | 0 | 0         | 0 |
| Throw-in                  | 0                     | 0    | 0         | 0 | 0       | 0  | 0              | 0       | 0                               | 0 | 0         | 0 | 0                              | 0 | 0         | 0 |
| Toss                      | 0                     | 0    | 0         | 0 | 0       | 0  | 0              | 0       | 0                               | 0 | 0         | 0 | 0                              | 0 | 0         | 0 |
| Totals                    | 22                    | 20   | 6         | 3 | 8       | 10 | 1              | 1       | 9                               | 4 | 2         | 1 | 5                              | 6 | 3         | 1 |



#### Regular Call vs. L2M & OT Accuracy













#### **Calls Summary**

| Quarters            | 1st Q    | uarter  | 2nd Q    | uarter   | 3rd Q    | uarter  | 4th Q    | uarter  | То        | tal      |  |
|---------------------|----------|---------|----------|----------|----------|---------|----------|---------|-----------|----------|--|
| Duration            | 00:1     | 9:03    | 00:2     | 7:21     | 00:1     | 7:31    | 00:3     | 0:04    | 01:3      | 3:59     |  |
| Calls               | 5 (50%)  | 5 (50%) | 8 (47%)  | 9 (53%)  | 7 (78%)  | 2 (22%) | 8 (53%)  | 7 (47%) | 28 (55%)  | 23 (45%) |  |
| Calls               | 10 (2    | 20%)    | 17 (33%) |          | 9 (1     | 8%)     | 15 (2    | 29%)    | 51 (100%) |          |  |
| Fouls               | 3 (38%)  | 5 (63%) | 7 (47%)  | 8 (53%)  | 5 (71%)  | 2 (29%) | 7