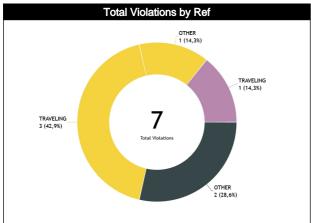

#### **Call Types by Referee**

|            | Types/Referees  | PAEZ ARTE/<br>(Ecu: |          | DOS SANTOS AI | lan Tiago (Brazil) | PRADO Mic<br>(Arge |          | TO       | ΓAL      |  |
|------------|-----------------|---------------------|----------|---------------|--------------------|--------------------|----------|----------|----------|--|
|            | CALLS           | 9 (45%)             | 11 (55%) | 11 (69%)      | 5 (31%)            | 8 (53%)            | 7 (47%)  | 28 (55%) | 23 (45%) |  |
|            | CALLS           | 20 (                | 39%)     | 16 (          | 31%)               | 15 (2              | 29%)     | 5        | 1        |  |
|            | FOULS           | 7 (39%)             | 11 (61%) | 7 (58%)       | 5 (42%)            | 8 (57%)            | 6 (43%)  | 22 (50%) | 22 (50%) |  |
|            | 10025           |                     | 11%)     | ,             | 27%)               | 14 (3              |          | 4        |          |  |
|            | DEFENSIVE       | 5 (38%)             | 8 (62%)  | 7 (64%)       | 4 (36%)            | 7 (58%)            | 5 (42%)  | 19 (53%) | 17 (47%) |  |
|            | DEI ENSIVE      |                     | 36%)     | 11 (31%)      |                    | 12 (3              |          | 3        | 6        |  |
|            | OFFENSIVE       | 2 (40%)             | 3 (60%)  | 0             | 1 (100%)           | 1 (50%)            | 1 (50%)  | 3 (38%)  | 5 (63%)  |  |
|            | OFFENSIVE       | 5 (6                | 3%)      | 1 (1          | 3%)                | 2 (2               | 5%)      | 8        | 3        |  |
|            | DOUBLE FOUL     | 1 (50%)             | 1 (50%)  | 0             | 0                  | 1 (50%)            | 1 (50%)  | 2 (50%)  | 2 (50%)  |  |
|            | DOOBLETOOL      | 2 (5                | 0%)      | (             | 0                  | 2 (5               | 0%)      | 4        | 1        |  |
| FOULS      | UNSPORTSMANLIKE | 1 (50%)             | 1 (50%)  | 0             | 0                  | 0                  | 1 (100%) | 1 (33%)  | 2 (67%)  |  |
| Ð          | UNSFURTSWANLIKE | 2 (6                | 7%)      | (             | 0                  | 1 (3               | 3%)      | :        | 3        |  |
|            | TECHNICAL       | 0                   | 0        | 0             | 0                  | 1 (100%)           | 0        | 1 (100%) | 0        |  |
|            | TECHNICAL       | 0                   |          | 0             |                    | 1 (10              | 00%)     |          |          |  |
|            | DISQUALIFYING   | 5 (36%)             | 9 (64%)  | 7 (64%)       | 4 (36%)            | 7 (54%)            | 6 (46%)  | 19 (50%) | 19 (50%) |  |
|            | DISQUALII TING  | 14 (                | 37%)     | 11 (          | 29%)               | 13 (3              | 34%)     | 38       |          |  |
|            | OTHER           | 2 (50%)             | 2 (50%)  | 0             | 1 (100%)           | 1 (100%)           | 0        | 3 (50%)  | 3 (50%)  |  |
|            | OTTER           | 4 (6                | 7%)      | 1 (1          | 7%)                | 1 (1               | 7%)      | (        | 5        |  |
|            | VIOLATIONS      | 2 (100%)            | 0        | 4 (100%)      | 0                  | 0                  | 1 (100%) | 6 (86%)  | 1 (14%)  |  |
|            | VIOLATIONS      | 2 (2                | 9%)      | 4 (5          | 7%)                | 1 (1               | 4%)      |          |          |  |
| NS         | TRAVELING       | 0                   | 0        | 3 (100%)      | 0                  | 0                  | 1 (100%) | 3 (75%)  | 1 (25%)  |  |
| 110        | TIONVEELING     | (                   | )        | 3 (7          | (5%)               | 1 (2               | 5%)      | 4        | 1        |  |
| VIOLATIONS | OTHER           | 2 (100%)            | 0        | 1 (100%)      | 0                  | 0                  | 0        | 3 (100%) | 0        |  |
| >          | OTTLEN          | 2 (6                |          |               | 33%)               |                    | )        | 3        |          |  |
|            | IRS             | 1 (100%)            | 0        | 0             | 0                  | 0                  | 0        | 1 (100%) | 0        |  |
|            | ino-            | 1 (10               | 00%)     | (             | 0                  | (                  | )        | 1        |          |  |