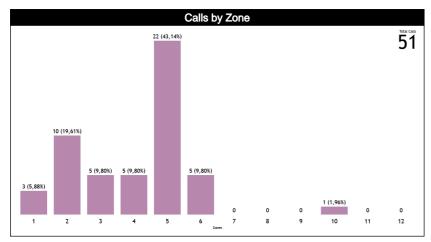

#### **Calls by Zone and Position**

| Pos/Zones | Zone 1  | Zone 2   | Zone 3  | Zone 4  | Zone 5   | Zone 6   | Zone 7 | Zone 8 | Zone 9 | Zone 10 | Zone 11 | Zone 12 | TOTAL |
|-----------|---------|----------|---------|---------|----------|----------|--------|--------|--------|---------|---------|---------|-------|
| C1        | 1 (17%) | 1 (17%)  | 0 (0%)  | 0 (0%)  | 3 (50%)  | 1 (17%)  | 0 (0%) | 0 (0%) | 0 (0%) | 0 (0%)  | 0 (0%)  | 0 (0%)  | 6     |
| C3        | 1 (14%) | 0 (0%)   | 0 (0%)  | 1 (14%) | 5 (71%)  | 0 (0%)   | 0 (0%) | 0 (0%) | 0 (0%) | 0 (0%)  | 0 (0%)  | 0 (0%)  | 7     |
| T1        | 0 (0%)  | 0 (0%)   | 0 (0%)  | 0 (0%)  | 0 (0%)   | 1 (100%) | 0 (0%) | 0 (0%) | 0 (0%) | 0 (0%)  | 0 (0%)  | 0 (0%)  | 1     |
| Т3        | 0 (0%)  | 4 (50%)  | 4 (50%) | 0 (0%)  | 0 (0%)   | 0 (0%)   | 0 (0%) | 0 (0%) | 0 (0%) | 0 (0%)  | 0 (0%)  | 0 (0%)  | 8     |
| L4        | 0 (0%)  | 0 (0%)   | 0 (0%)  | 3 (30%) | 6 (60%)  | 1 (10%)  | 0 (0%) | 0 (0%) | 0 (0%) | 0 (0%)  | 0 (0%)  | 0 (0%)  | 10    |
| L5        | 0 (0%)  | 0 (0%)   | 0 (0%)  | 0 (0%)  | 0 (0%)   | 1 (100%) | 0 (0%) | 0 (0%) | 0 (0%) | 0 (0%)  | 0 (0%)  | 0 (0%)  | 1     |
| L6        | 0 (0%)  | 0 (0%)   | 0 (0%)  | 1 (11%) | 7 (78%)  | 1 (11%)  | 0 (0%) | 0 (0%) | 0 (0%) | 0 (0%)  | 0 (0%)  | 0 (0%)  | 9     |
| Ct        | 1 (14%) | 4 (57%)  | 1 (14%) | 0 (0%)  | 0 (0%)   | 0 (0%)   | 0 (0%) | 0 (0%) | 0 (0%) | 1 (14%) | 0 (0%)  | 0 (0%)  | 7     |
| Tt        | 0 (0%)  | 1 (100%) | 0 (0%)  | 0 (0%)  | 0 (0%)   | 0 (0%)   | 0 (0%) | 0 (0%) | 0 (0%) | 0 (0%)  | 0 (0%)  | 0 (0%)  | 1     |
| Lt        | 0 (0%)  | 0 (0%)   | 0 (0%)  | 0 (0%)  | 1 (100%) | 0 (0%)   | 0 (0%) | 0 (0%) | 0 (0%) | 0 (0%)  | 0 (0%)  | 0 (0%)  | 1     |
| TOTAL     | 3       | 10       | 5       | 5       | 22       | 5        | 0      | 0      | 0      | 1       | 0       | 0       | 51    |