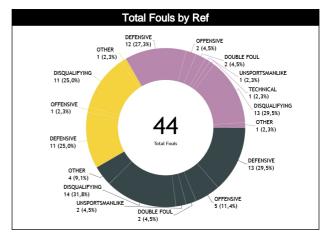

#### **Call Types by Referee**

|            | Types/Referees  | PAEZ ARTE/<br>(Ecu: |          | DOS SANTOS AI | lan Tiago (Brazil) | PRADO Mic<br>(Arge |          | TO       | ΓAL      |  |
|------------|-----------------|---------------------|----------|---------------|--------------------|--------------------|----------|----------|----------|--|
|            | CALLS           | 9 (45%)             | 11 (55%) | 11 (69%)      | 5 (31%)            | 8 (53%)            | 7 (47%)  | 28 (55%) | 23 (45%) |  |
|            | CALLS           | 20 (                | 39%)     | 16 (          | 31%)               | 15 (2              | 29%)     | 5        | 1        |  |
|            | FOULS           | 7 (39%)             | 11 (61%) | 7 (58%)       | 5 (42%)            | 8 (57%)            | 6 (43%)  | 22 (50%) | 22 (50%) |  |
|            | 10025           |                     | 11%)     | ,             | 27%)               | 14 (3              |          | 4        |          |  |
|            | DEFENSIVE       | 5 (38%)             | 8 (62%)  | 7 (64%)       | 4 (36%)            | 7 (58%)            | 5 (42%)  | 19 (53%) | 17 (47%) |  |
|            | DEI ENSIVE      |                     | 36%)     | 11 (31%)      |                    | 12 (3              |          | 3        | 6        |  |
|            | OFFENSIVE       | 2 (40%)             | 3 (60%)  | 0             | 1 (100%)           | 1 (50%)            | 1 (50%)  | 3 (38%)  | 5 (63%)  |  |
|            | OFFENSIVE       | 5 (6                | 3%)      | 1 (1          | 3%)                | 2 (2               | 5%)      | 8        | 3        |  |
|            | DOUBLE FOUL     | 1 (50%)             | 1 (50%)  | 0             | 0                  | 1 (50%)            | 1 (50%)  | 2 (50%)  | 2 (50%)  |  |
|            | DOOBLETOOL      | 2 (5                | 0%)      | (             | 0                  | 2 (5               | 0%)      | 4        | 1        |  |
| FOULS      | UNSPORTSMANLIKE | 1 (50%)             | 1 (50%)  | 0             | 0                  | 0                  | 1 (100%) | 1 (33%)  | 2 (67%)  |  |
| Ð          | UNSFURTSWANLIKE | 2 (6                | 7%)      | (             | 0                  | 1 (3               | 3%)      | :        | 3        |  |
|            | TECHNICAL       | 0                   | 0        | 0             | 0                  | 1 (100%)           | 0        | 1 (100%) | 0        |  |
|            | TECHNICAL       | 0                   |          | 0             |                    | 1 (10              | 00%)     |          |          |  |
|            | DISQUALIFYING   | 5 (36%)             | 9 (64%)  | 7 (64%)       | 4 (36%)            | 7 (54%)            | 6 (46%)  | 19 (50%) | 19 (50%) |  |
|            | DISQUALII TING  | 14 (                | 37%)     | 11 (          | 29%)               | 13 (3              | 34%)     | 38       |          |  |
|            | OTHER           | 2 (50%)             | 2 (50%)  | 0             | 1 (100%)           | 1 (100%)           | 0        | 3 (50%)  | 3 (50%)  |  |
|            | OTTER           | 4 (6                | 7%)      | 1 (1          | 7%)                | 1 (1               | 7%)      | (        | 5        |  |
|            | VIOLATIONS      | 2 (100%)            | 0        | 4 (100%)      | 0                  | 0                  | 1 (100%) | 6 (86%)  | 1 (14%)  |  |
|            | VIOLATIONS      | 2 (2                | 9%)      | 4 (5          | 7%)                | 1 (1               | 4%)      |          |          |  |
| NS         | TRAVELING       | 0                   | 0        | 3 (100%)      | 0                  | 0                  | 1 (100%) | 3 (75%)  | 1 (25%)  |  |
| 110        | TIONVEELING     | (                   | )        | 3 (7          | (5%)               | 1 (2               | 5%)      | 4        | 1        |  |
| VIOLATIONS | OTHER           | 2 (100%)            | 0        | 1 (100%)      | 0                  | 0                  | 0        | 3 (100%) | 0        |  |
| >          | OTTLEN          | 2 (6                |          |               | 33%)               |                    | )        | 3        |          |  |
|            | IRS             | 1 (100%)            | 0        | 0             | 0                  | 0                  | 0        | 1 (100%) | 0        |  |
|            | ino-            | 1 (10               | 00%)     | (             | 0                  | (                  | )        | 1        |          |  |