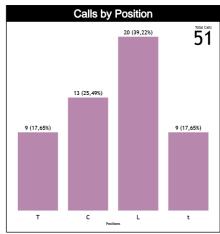

#### **Calls by Zone and Position**

| Pos/Zones | Zone 1  | Zone 2   | Zone 3  | Zone 4  | Zone 5   | Zone 6   | Zone 7 | Zone 8 | Zone 9 | Zone 10 | Zone 11 | Zone 12 | TOTAL |
|-----------|---------|----------|---------|---------|----------|----------|--------|--------|--------|---------|---------|---------|-------|
| C1        | 1 (17%) | 1 (17%)  | 0 (0%)  | 0 (0%)  | 3 (50%)  | 1 (17%)  | 0 (0%) | 0 (0%) | 0 (0%) | 0 (0%)  | 0 (0%)  | 0 (0%)  | 6     |
| C3        | 1 (14%) | 0 (0%)   | 0 (0%)  | 1 (14%) | 5 (71%)  | 0 (0%)   | 0 (0%) | 0 (0%) | 0 (0%) | 0 (0%)  | 0 (0%)  | 0 (0%)  | 7     |
| T1        | 0 (0%)  | 0 (0%)   | 0 (0%)  | 0 (0%)  | 0 (0%)   | 1 (100%) | 0 (0%) | 0 (0%) | 0 (0%) | 0 (0%)  | 0 (0%)  | 0 (0%)  | 1     |
| Т3        | 0 (0%)  | 4 (50%)  | 4 (50%) | 0 (0%)  | 0 (0%)   | 0 (0%)   | 0 (0%) | 0 (0%) | 0 (0%) | 0 (0%)  | 0 (0%)  | 0 (0%)  | 8     |
| L4        | 0 (0%)  | 0 (0%)   | 0 (0%)  | 3 (30%) | 6 (60%)  | 1 (10%)  | 0 (0%) | 0 (0%) | 0 (0%) | 0 (0%)  | 0 (0%)  | 0 (0%)  | 10    |
| L5        | 0 (0%)  | 0 (0%)   | 0 (0%)  | 0 (0%)  | 0 (0%)   | 1 (100%) | 0 (0%) | 0 (0%) | 0 (0%) | 0 (0%)  | 0 (0%)  | 0 (0%)  | 1     |
| L6        | 0 (0%)  | 0 (0%)   | 0 (0%)  | 1 (11%) | 7 (78%)  | 1 (11%)  | 0 (0%) | 0 (0%) | 0 (0%) | 0 (0%)  | 0 (0%)  | 0 (0%)  | 9     |
| Ct        | 1 (14%) | 4 (57%)  | 1 (14%) | 0 (0%)  | 0 (0%)   | 0 (0%)   | 0 (0%) | 0 (0%) | 0 (0%) | 1 (14%) | 0 (0%)  | 0 (0%)  | 7     |
| Tt        | 0 (0%)  | 1 (100%) | 0 (0%)  | 0 (0%)  | 0 (0%)   | 0 (0%)   | 0 (0%) | 0 (0%) | 0 (0%) | 0 (0%)  | 0 (0%)  | 0 (0%)  | 1     |
| Lt        | 0 (0%)  | 0 (0%)   | 0 (0%)  | 0 (0%)  | 1 (100%) | 0 (0%)   | 0 (0%) | 0 (0%) | 0 (0%) | 0 (0%)  | 0 (0%)  | 0 (0%)  | 1     |
| TOTAL     | 3       | 10       | 5       | 5       | 22       | 5        | 0      | 0      | 0      | 1       | 0       | 0       | 51    |