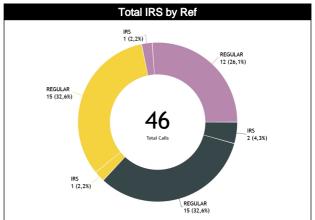

#### **General Calls Evaluation**

| Refs | Teams                                        |         |           | Bucar      | os 71 |       |      |            |           | Berazat  | egul 69 |       |      |           |           | TOT      | ALS   |       |      |
|------|----------------------------------------------|---------|-----------|------------|-------|-------|------|------------|-----------|----------|---------|-------|------|-----------|-----------|----------|-------|-------|------|
| Reis | Assessment                                   | Correct | Incorrect | Inconci.   | L2M C | L2M I | L2M? | Correct    | Incorrect | Inconcl. | L2M C   | L2M I | L2M? | Correct   | Incorrect | Inconcl. | L2M C | L2M I | L2M? |
| СС   | GARCIA NIEVES, Daniel Alberto<br>(Venezuela) | 0       | 0         | 4          | 0     | 0     | 1    | 0          | 0         | 13       | 0       | 0     | 0    | 0         | 0         | 17       | 0     | 0     | 1    |
| U1   | SALES RODRIGUES, Larissa (Brazil)            | 0       | 0         | 9          | 0     | 0     | 0    | 0          | 0         | 7        | 0       | 0     | 0    | 0         | 0         | 16       | 0     | 0     | 0    |
| U2   | GARCÍA VILLAMIL, Aline Gabriela<br>(Uruguay) | 0       | 0         | 6          | 0     | 0     | 0    | 0          | 0         | 7        | 0       | 0     | 3    | 0         | 0         | 13       | 0     | 0     | 3    |
|      | TOTAL                                        |         |           | 19 (41,3%) |       |       |      | 27 (58,7%) |           |          |         |       |      |           |           | 46 (10   | 00%)  |       |      |
|      | CORRECT                                      |         | 0         |            |       |       | 0    |            |           |          |         | 0     |      |           |           |          |       |       |      |
|      | INCORRECT                                    |         |           | 0          |       |       |      | 0          |           |          |         |       |      | 0         |           |          |       |       |      |
|      | INCONCLUSIVE                                 |         |           | 19 (41     | ,3%)  |       |      |            |           | 27 (58   | 3,7%)   |       |      | 46 (100%) |           |          |       |       |      |
|      | L2M C                                        |         |           | 0          |       |       |      |            |           | C        |         |       |      | 0         |           |          |       |       |      |
|      | L2M I                                        |         |           | 0          | 1     |       |      | 0          |           |          |         |       |      | 0         |           |          |       |       |      |
|      | L2M?                                         |         |           | 1 (2,1     | 7%)   |       |      |            |           | 3 (6,5   | 52%)    |       |      | 4 (8,7%)  |           |          |       |       |      |

#### **Calls by Referee**

| Quarters                    |   | Quar      | ter 1     |          |           | Quar      | ter 2     |          |           | Quai      | rter 3   |           |           |           | Quar      | rter 4   |           |           | TO        | TAI       |
|-----------------------------|---|-----------|-----------|----------|-----------|-----------|-----------|----------|-----------|-----------|----------|-----------|-----------|-----------|-----------|----------|-----------|-----------|-----------|-----------|
| 3 Referees                  | ! | 5'        | 10        | D'       | Ę         | 5'        | 1         | 0'       | 5         | 5"        | 1        | 0'        | Į         | 5'        | 1         | 0'       | Last 2'   |           | TOTAL     |           |
| GARCIA<br>NIEVES Daniel     | 0 | 0         | 1<br>50%  | 1<br>50% | 0         | 2<br>100% | 1<br>20%  | 4<br>80% | 0         | 3<br>100% | 1<br>33% | 2<br>67%  | 0         | 1<br>100% | 1<br>100% | 0        | 1<br>100% | 0         | 4<br>24%  | 13<br>76% |
| Alberto<br>(Venezuela)      |   | 0         | 12        | 2%       | _         | 2<br>2%   |           | 5<br>9%  |           | 3         |          | 3<br>3%   | 6         | 1<br>%    | 6         | 1<br>%   | 6         | 1<br>%    |           | 7<br>7%   |
| SALES<br>RODRIGUES          | 0 | 0         | 1<br>50%  | 1<br>50% | 2<br>100% | 0         | 2<br>100% | 0        | 1<br>33%  | 2<br>67%  | 2<br>67% | 1<br>33%  | 0         | 3<br>100% | 1<br>100% | 0        | 0         | 0         | 9<br>56%  | 7<br>44%  |
| Larissa<br>(Brazil)         |   | 0         | _         | 2<br>3%  | _         | 2<br>3%   |           | 2<br>3%  |           | 3<br>)%   |          | 3<br>9%   |           | 3<br>9%   | 6         | 1<br>%   | (         | )         |           | 6<br>5%   |
| GARCÍA<br>VILLAMIL          | 0 | 1<br>100% | 1<br>100% | 0        | 0         | 0         | 1<br>33%  | 2<br>67% | 1<br>100% | 0         | 0        | 1<br>100% | 2<br>100% | 0         | 1<br>25%  | 3<br>75% | 0         | 3<br>100% | 6<br>46%  | 7<br>54%  |
| Aline Gabriela<br>(Uruguay) | 8 | 1<br>%    | 8         | l<br>%   | (         | )         |           | 3<br>3%  | 8'        | l<br>%    | 8        | 1<br>%    | 1 -       | 2<br>5%   |           | 4<br>1%  |           | 3<br>3%   |           | 3<br>3%   |
| TOTAL                       | 0 | 1<br>100% | 3<br>60%  | 2<br>40% | 2<br>50%  | 2<br>50%  | 4<br>40%  | 6<br>60% | 2<br>29%  | 5<br>71%  | 3<br>43% | 4<br>57%  | 2<br>33%  | 4<br>67%  | 3<br>50%  | 3<br>50% | 1<br>25%  | 3<br>75%  | 19<br>41% | 27<br>59% |
| TOTAL                       | 2 | 1 %       |           | 5<br> %  | 9         | 4<br>%    |           | 0<br>2%  |           | 7<br>5%   |          | 7<br>5%   |           | 6<br>3%   |           | 5<br>3%  | 9         | 4<br>%    | 4         | 6         |