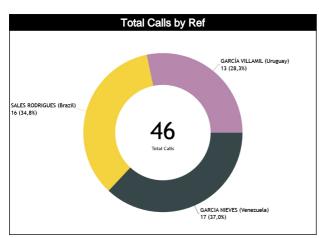

#### **Calls by Referee**

| Quarters                    |   | Quar      | ter 1     |          |           | Quar      | ter 2     |          |           | Quai      | rter 3   |           |           |           | Quar      | rter 4   |           |           | TO        | TAI       |
|-----------------------------|---|-----------|-----------|----------|-----------|-----------|-----------|----------|-----------|-----------|----------|-----------|-----------|-----------|-----------|----------|-----------|-----------|-----------|-----------|
| 3 Referees                  | ! | 5'        | 10        | D'       | Ę         | 5'        | 1         | 0'       | 5         | 5"        | 1        | 0'        | Į         | 5'        | 1         | 0'       | Last 2'   |           | TOTAL     |           |
| GARCIA<br>NIEVES Daniel     | 0 | 0         | 1<br>50%  | 1<br>50% | 0         | 2<br>100% | 1<br>20%  | 4<br>80% | 0         | 3<br>100% | 1<br>33% | 2<br>67%  | 0         | 1<br>100% | 1<br>100% | 0        | 1<br>100% | 0         | 4<br>24%  | 13<br>76% |
| Alberto<br>(Venezuela)      |   | 0         | 12        | 2%       | _         | 2<br>2%   |           | 5<br>9%  |           | 3         |          | 3<br>3%   | 6         | 1<br>%    | 6         | 1<br>%   | 6         | 1<br>%    |           | 7<br>7%   |
| SALES<br>RODRIGUES          | 0 | 0         | 1<br>50%  | 1<br>50% | 2<br>100% | 0         | 2<br>100% | 0        | 1<br>33%  | 2<br>67%  | 2<br>67% | 1<br>33%  | 0         | 3<br>100% | 1<br>100% | 0        | 0         | 0         | 9<br>56%  | 7<br>44%  |
| Larissa<br>(Brazil)         |   | 0         | _         | 2<br>3%  | _         | 2<br>3%   |           | 2<br>3%  |           | 3<br>)%   |          | 3<br>9%   |           | 3<br>9%   | 6         | 1<br>%   | (         | )         |           | 6<br>5%   |
| GARCÍA<br>VILLAMIL          | 0 | 1<br>100% | 1<br>100% | 0        | 0         | 0         | 1<br>33%  | 2<br>67% | 1<br>100% | 0         | 0        | 1<br>100% | 2<br>100% | 0         | 1<br>25%  | 3<br>75% | 0         | 3<br>100% | 6<br>46%  | 7<br>54%  |
| Aline Gabriela<br>(Uruguay) | 8 | 1<br>%    | 8         | l<br>%   | (         | )         |           | 3<br>3%  | 8'        | l<br>%    | 8        | 1<br>%    | 1 -       | 2<br>5%   |           | 4<br>1%  |           | 3<br>3%   |           | 3<br>3%   |
| TOTAL                       | 0 | 1<br>100% | 3<br>60%  | 2<br>40% | 2<br>50%  | 2<br>50%  | 4<br>40%  | 6<br>60% | 2<br>29%  | 5<br>71%  | 3<br>43% | 4<br>57%  | 2<br>33%  | 4<br>67%  | 3<br>50%  | 3<br>50% | 1<br>25%  | 3<br>75%  | 19<br>41% | 27<br>59% |
| TOTAL                       | 2 | 1 %       |           | 5<br> %  | 9         | 4<br>%    |           | 0<br>2%  |           | 7<br>5%   |          | 7<br>5%   |           | 6<br>3%   |           | 5<br>3%  | 9         | 4<br>%    | 4         | 6         |