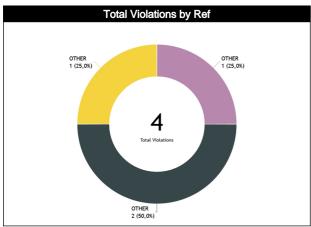

#### **Calls Summary**

| Quarters          | 1st Q   | uarter  | 2nd Q    | uarter  | 3rd Q    | uarter  | 4th Q   | uarter   | To        | tal      |  |
|-------------------|---------|---------|----------|---------|----------|---------|---------|----------|-----------|----------|--|
| Duration          | 00:1    | 5:36    | 00:2     | 4:35    | 00:2     | 3:00    | 00:3    | 2:50     | 01:3      | 6:01     |  |
| Calls             | 3 (50%) | 3 (50%) | 6 (43%)  | 8 (57%) | 5 (36%)  | 9 (64%) | 5 (42%) | 7 (58%)  | 19 (41%)  | 27 (59%) |  |
| Calls             | 6 (1    | 3%)     | 14 (30%) |         | 14 (3    | 30%)    | 12 (2   | 26%)     | 46 (100%) |          |  |
| Fouls             | 3 (50%) | 3 (50%) | 5 (45%)  | 6 (55%) | 5 (36%)  | 9 (64%) | 5 (45%) | 6 (55%)  | 18 (43%)  | 24 (57%) |  |
| rouis             | 6 (1    | 4%)     | 11 (     | 26%)    | 14 (3    | 33%)    | 11 (2   | 26%)     | 42 (91%)  |          |  |
| Travelling        | 0 0     |         | 0 0      |         | 0        | 0       | 0       | 0        | 0         | 0        |  |
| Travelling        | (       | )       | (        | 0       | (        | )       | (       | )        | (         | )        |  |
| Other Violations  | 0       | 0       | 1 (33%)  | 2 (67%) | 0        | 0       | 0       | 1 (100%) | 1 (25%)   | 3 (75%)  |  |
| Other violations  | (       | )       | 3 (7     | 75%)    | (        | )       | 1 (25%) |          | 4 (       | 9%)      |  |
| IRS               | 0       | 0       | 0        | 0       | 1 (100%) | 0       | 1 (33%) | 2 (67%)  | 2 (50%)   | 2 (50%)  |  |
| IRS               | (       | )       | (        | 0       | 1 (2     | 5%)     | 3 (7    | 5%)      | 4 (       | 9%)      |  |
| No Coll CNC /ICNC | 0       | 0       | 0        | 0       | 0        | 0       | 0       | 0        | 0         | 0        |  |
| No Call CNC/ICNC  | (       | )       | (        | 0       | (        | )       | (       | )        | 0         |          |  |

#### **Call Types by Referee**

|            | Types/Referees  |            | Daniel Alberto<br>zuela) | SALES RODRI<br>(Bra | GUES Larissa<br>azil) |                 | IIL Aline Gabriela<br>guay) | TOTAL           |          |  |  |
|------------|-----------------|------------|--------------------------|---------------------|-----------------------|-----------------|-----------------------------|-----------------|----------|--|--|
|            | CALLS           | 4 (24%)    | 13 (76%)                 | 9 (56%)             | 7 (44%)               | 6 (46%)         | 7 (54%)                     | 19 (41%)        | 27 (59%) |  |  |
|            | CALLS           | 17 (:      | 37%)                     | 16 (3               | 35%)                  | 13 (            | 28%)                        | 4               | 6        |  |  |
|            | FOULS           | 4 (27%)    | 11 (73%)                 | 8 (53%) 7 (47%)     |                       | 6 (50%) 6 (50%) |                             | 18 (43%)        | 24 (57%) |  |  |
|            | 10023           |            | 36%)                     |                     | 36%)                  | 12 (            | 29%)                        | 4               |          |  |  |
|            | DEFENSIVE       | 3 (23%)    | 10 (77%)                 | 8 (53%)             | 7 (47%)               | 5 (56%)         | 4 (44%)                     | 16 (43%)        | 21 (57%) |  |  |
|            | DEI ENSIVE      | 13 (       | 35%)                     | 15 (4               | <b>11%)</b>           | 9 (2            | 24%)                        | 3               | 7        |  |  |
|            | OFFENSIVE       | 1 (50%)    | 1 (50%)                  | 0                   | 0                     | 1 (33%)         | 2 (67%)                     | 2 (40%)         | 3 (60%)  |  |  |
|            | OFFENSIVE       | 2 (4       | 0%)                      | (                   | )                     | 3 (6            | 50%)                        | Į               | 5        |  |  |
|            | DOUBLE FOUL     | 1 (100%)   | 0                        | 1 (100%)            | 0                     | 0               | 1 (100%)                    | 2 (67%)         | 1 (33%)  |  |  |
|            | DOOBLETOOL      | 1 (33%)    |                          | 1 (33%)             |                       | 1 (33%)         |                             |                 | 3        |  |  |
| FOULS      | UNSPORTSMANLIKE | 1 (100%) 0 |                          | 1 (100%)            | 0                     | 0               | 0                           | 2 (100%)        | 0        |  |  |
| EQ.        | UNSFORTSWANLINE | 1 (5       | 0%)                      | 1 (5                | 0%)                   |                 | 0                           |                 | 2        |  |  |
|            | TECHNICAL       | 0          | 0 0                      |                     | 0                     | 0               | 1 (100%)                    | 0               | 1 (100%) |  |  |
|            | TECHNICAL       | (          | 0                        | (                   | )                     | 1 (1            | 00%)                        | •               | 1        |  |  |
|            | DISQUALIFYING   | 4 (29%)    | 10 (71%)                 | 8 (53%)             | 7 (47%)               | 5 (50%) 5 (50%) |                             | 17 (44%)        | 22 (56%) |  |  |
|            | DISQUALII TING  | 14 (       | 36%)                     | 15 (3               | 38%)                  | 10 (            | 26%)                        | 39              |          |  |  |
|            | OTHER           | 0          | 1 (100%)                 | 0                   | 0                     | 1 (50%)         | 1 (50%)                     | 1 (33%) 2 (67%) |          |  |  |
|            | OTTER           | 1 (3       | 3%)                      |                     | )                     | 2 (6            | 57%)                        |                 | 3        |  |  |
|            | VIOLATIONS      | 0          | 2 (100%)                 | 1 (100%)            | 0                     | 0               | 1 (100%)                    | 1 (25%)         | 3 (75%)  |  |  |
|            | VIOLATIONS      | 2 (5       | 0%)                      | 1 (2                | 5%)                   | 1 (2            | 25%)                        | 4               | 1        |  |  |
| NS         | TRAVELING       | 0          | 0                        | 0                   | 0                     | 0               | 0                           | 0               | 0        |  |  |
| 110        | TIVAVELING      | (          | <u> </u>                 | (                   | )                     |                 | 0                           | (               | )        |  |  |
| VIOLATIONS | OTHER           | 0          | 2 (100%)                 | 1 (100%)            | 0                     | 0               | 1 (100%)                    | 1 (25%)         | 3 (75%)  |  |  |
| >          | OTTLER          | _ ,-       | 0%)                      |                     | 5%)                   | ,               | 25%)                        | 4               |          |  |  |
|            | IRS             | 1 (50%)    | 1 (50%)                  | 1 (100%)            | 0                     | 0               | 1 (100%)                    | 2 (50%)         | 2 (50%)  |  |  |
|            | 11/3            | 2 (5       | 50%)                     | 1 (2                | 5%)                   | 1 (2            | 25%)                        | 4               |          |  |  |