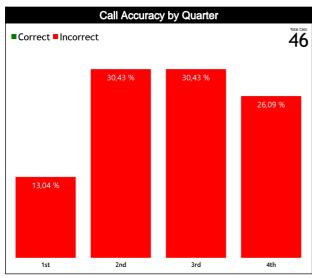

#### **Calls Summary**

| Quarters          | 1st Q   | uarter  | 2nd Q    | uarter  | 3rd Q    | uarter  | 4th Q   | uarter   | To        | tal      |  |
|-------------------|---------|---------|----------|---------|----------|---------|---------|----------|-----------|----------|--|
| Duration          | 00:1    | 5:36    | 00:2     | 4:35    | 00:2     | 3:00    | 00:3    | 2:50     | 01:3      | 6:01     |  |
| Calls             | 3 (50%) | 3 (50%) | 6 (43%)  | 8 (57%) | 5 (36%)  | 9 (64%) | 5 (42%) | 7 (58%)  | 19 (41%)  | 27 (59%) |  |
| Calls             | 6 (1    | 3%)     | 14 (30%) |         | 14 (3    | 30%)    | 12 (2   | 26%)     | 46 (100%) |          |  |
| Fouls             | 3 (50%) | 3 (50%) | 5 (45%)  | 6 (55%) | 5 (36%)  | 9 (64%) | 5 (45%) | 6 (55%)  | 18 (43%)  | 24 (57%) |  |
| rouis             | 6 (1    | 4%)     | 11 (     | 26%)    | 14 (3    | 33%)    | 11 (2   | 26%)     | 42 (91%)  |          |  |
| Travelling        | 0 0     |         | 0 0      |         | 0        | 0       | 0       | 0        | 0         | 0        |  |
| Travelling        | (       | )       | (        | 0       | (        | )       | (       | )        | (         | )        |  |
| Other Violations  | 0       | 0       | 1 (33%)  | 2 (67%) | 0        | 0       | 0       | 1 (100%) | 1 (25%)   | 3 (75%)  |  |
| Other violations  | (       | )       | 3 (7     | 75%)    | (        | )       | 1 (25%) |          | 4 (       | 9%)      |  |
| IRS               | 0       | 0       | 0        | 0       | 1 (100%) | 0       | 1 (33%) | 2 (67%)  | 2 (50%)   | 2 (50%)  |  |
| IRS               | (       | )       | (        | 0       | 1 (2     | 5%)     | 3 (7    | 5%)      | 4 (       | 9%)      |  |
| No Coll CNC /ICNC | 0       | 0       | 0        | 0       | 0        | 0       | 0       | 0        | 0         | 0        |  |
| No Call CNC/ICNC  | (       | )       | (        | 0       | (        | )       | (       | )        | 0         |          |  |