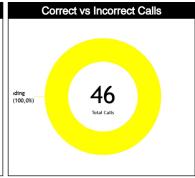

#### **General Calls Evaluation**

| Refs | Teams                                        |         |           | Bucar      | os 71 |       |      |            |           | Berazat  | egul 69 |       |      |           |           | TOT      | ALS   |       |      |
|------|----------------------------------------------|---------|-----------|------------|-------|-------|------|------------|-----------|----------|---------|-------|------|-----------|-----------|----------|-------|-------|------|
| Reis | Assessment                                   | Correct | Incorrect | Inconci.   | L2M C | L2M I | L2M? | Correct    | Incorrect | Inconcl. | L2M C   | L2M I | L2M? | Correct   | Incorrect | Inconcl. | L2M C | L2M I | L2M? |
| СС   | GARCIA NIEVES, Daniel Alberto<br>(Venezuela) | 0       | 0         | 4          | 0     | 0     | 1    | 0          | 0         | 13       | 0       | 0     | 0    | 0         | 0         | 17       | 0     | 0     | 1    |
| U1   | SALES RODRIGUES, Larissa (Brazil)            | 0       | 0         | 9          | 0     | 0     | 0    | 0          | 0         | 7        | 0       | 0     | 0    | 0         | 0         | 16       | 0     | 0     | 0    |
| U2   | GARCÍA VILLAMIL, Aline Gabriela<br>(Uruguay) | 0       | 0         | 6          | 0     | 0     | 0    | 0          | 0         | 7        | 0       | 0     | 3    | 0         | 0         | 13       | 0     | 0     | 3    |
|      | TOTAL                                        |         |           | 19 (41,3%) |       |       |      | 27 (58,7%) |           |          |         |       |      |           |           | 46 (10   | 00%)  |       |      |
|      | CORRECT                                      |         | 0         |            |       |       | 0    |            |           |          |         | 0     |      |           |           |          |       |       |      |
|      | INCORRECT                                    |         |           | 0          |       |       |      | 0          |           |          |         |       |      | 0         |           |          |       |       |      |
|      | INCONCLUSIVE                                 |         |           | 19 (41     | ,3%)  |       |      |            |           | 27 (58   | 3,7%)   |       |      | 46 (100%) |           |          |       |       |      |
|      | L2M C                                        |         |           | 0          |       |       |      |            |           | C        |         |       |      | 0         |           |          |       |       |      |
|      | L2M I                                        |         |           | 0          | 1     |       |      | 0          |           |          |         |       |      | 0         |           |          |       |       |      |
|      | L2M?                                         |         |           | 1 (2,1     | 7%)   |       |      |            |           | 3 (6,5   | 52%)    |       |      | 4 (8,7%)  |           |          |       |       |      |