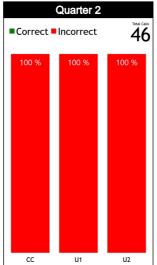

#### **Calls Summary**

| Quarters          | 1st Q   | uarter  | 2nd Q    | uarter  | 3rd Q    | uarter  | 4th Q   | uarter   | To        | tal      |  |
|-------------------|---------|---------|----------|---------|----------|---------|---------|----------|-----------|----------|--|
| Duration          | 00:1    | 5:36    | 00:2     | 4:35    | 00:2     | 3:00    | 00:3    | 2:50     | 01:3      | 6:01     |  |
| Calls             | 3 (50%) | 3 (50%) | 6 (43%)  | 8 (57%) | 5 (36%)  | 9 (64%) | 5 (42%) | 7 (58%)  | 19 (41%)  | 27 (59%) |  |
| Calls             | 6 (1    | 3%)     | 14 (30%) |         | 14 (3    | 30%)    | 12 (2   | 26%)     | 46 (100%) |          |  |
| Fouls             | 3 (50%) | 3 (50%) | 5 (45%)  | 6 (55%) | 5 (36%)  | 9 (64%) | 5 (45%) | 6 (55%)  | 18 (43%)  | 24 (57%) |  |
| rouis             | 6 (1    | 4%)     | 11 (     | 26%)    | 14 (3    | 33%)    | 11 (2   | 26%)     | 42 (91%)  |          |  |
| Travelling        | 0 0     |         | 0 0      |         | 0        | 0       | 0       | 0        | 0         | 0        |  |
| Travelling        | (       | )       | (        | 0       | (        | )       | (       | )        | (         | )        |  |
| Other Violations  | 0       | 0       | 1 (33%)  | 2 (67%) | 0        | 0       | 0       | 1 (100%) | 1 (25%)   | 3 (75%)  |  |
| Other violations  | (       | )       | 3 (7     | 75%)    | (        | )       | 1 (25%) |          | 4 (       | 9%)      |  |
| IRS               | 0       | 0       | 0        | 0       | 1 (100%) | 0       | 1 (33%) | 2 (67%)  | 2 (50%)   | 2 (50%)  |  |
| IRS               | (       | )       | (        | 0       | 1 (2     | 5%)     | 3 (7    | 5%)      | 4 (       | 9%)      |  |
| No Coll CNC /ICNC | 0       | 0       | 0        | 0       | 0        | 0       | 0       | 0        | 0         | 0        |  |
| No Call CNC/ICNC  | (       | )       | (        | 0       | (        | )       | (       | )        | 0         |          |  |

#### **Calls by Referee**

| Quarters                    |   | Quar      | ter 1     |          |           | Quar      | ter 2     |          |           | Quai      | rter 3   |           |           |           | Quar      | rter 4   |           |           | TO        | TAI       |
|-----------------------------|---|-----------|-----------|----------|-----------|-----------|-----------|----------|-----------|-----------|----------|-----------|-----------|-----------|-----------|----------|-----------|-----------|-----------|-----------|
| 3 Referees                  | ! | 5'        | 10        | D'       | Ę         | 5'        | 1         | 0'       | 5         | 5"        | 1        | 0'        | Į         | 5'        | 1         | 0'       | Last 2'   |           | TOTAL     |           |
| GARCIA<br>NIEVES Daniel     | 0 | 0         | 1<br>50%  | 1<br>50% | 0         | 2<br>100% | 1<br>20%  | 4<br>80% | 0         | 3<br>100% | 1<br>33% | 2<br>67%  | 0         | 1<br>100% | 1<br>100% | 0        | 1<br>100% | 0         | 4<br>24%  | 13<br>76% |
| Alberto<br>(Venezuela)      |   | 0         | 12        | 2%       | _         | 2<br>2%   |           | 5<br>9%  |           | 3         |          | 3<br>3%   | 6         | 1<br>%    | 6         | 1<br>%   | 6         | 1<br>%    |           | 7<br>7%   |
| SALES<br>RODRIGUES          | 0 | 0         | 1<br>50%  | 1<br>50% | 2<br>100% | 0         | 2<br>100% | 0        | 1<br>33%  | 2<br>67%  | 2<br>67% | 1<br>33%  | 0         | 3<br>100% | 1<br>100% | 0        | 0         | 0         | 9<br>56%  | 7<br>44%  |
| Larissa<br>(Brazil)         |   | 0         | _         | 2<br>3%  | _         | 2<br>3%   |           | 2<br>3%  |           | 3<br>)%   |          | 3<br>9%   |           | 3<br>9%   | 6         | 1<br>%   | (         | )         |           | 6<br>5%   |
| GARCÍA<br>VILLAMIL          | 0 | 1<br>100% | 1<br>100% | 0        | 0         | 0         | 1<br>33%  | 2<br>67% | 1<br>100% | 0         | 0        | 1<br>100% | 2<br>100% | 0         | 1<br>25%  | 3<br>75% | 0         | 3<br>100% | 6<br>46%  | 7<br>54%  |
| Aline Gabriela<br>(Uruguay) | 8 | 1<br>%    | 8         | l<br>%   | (         | )         |           | 3<br>3%  | 8'        | l<br>%    | 8        | 1<br>%    | 1 -       | 2<br>5%   |           | 4<br>1%  |           | 3<br>3%   |           | 3<br>3%   |
| TOTAL                       | 0 | 1<br>100% | 3<br>60%  | 2<br>40% | 2<br>50%  | 2<br>50%  | 4<br>40%  | 6<br>60% | 2<br>29%  | 5<br>71%  | 3<br>43% | 4<br>57%  | 2<br>33%  | 4<br>67%  | 3<br>50%  | 3<br>50% | 1<br>25%  | 3<br>75%  | 19<br>41% | 27<br>59% |
| TOTAL                       | 2 | 1 %       |           | 5<br> %  | 9         | 4<br>%    |           | 0<br>2%  |           | 7<br>5%   |          | 7<br>5%   |           | 6<br>3%   |           | 5<br>3%  | 9         | 4<br>%    | 4         | 6         |