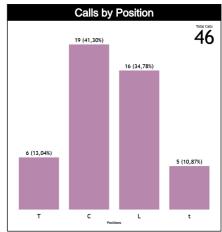

#### **Calls by Zone and Position**

| Pos/Zones | Zone 1  | Zone 2   | Zone 3  | Zone 4  | Zone 5    | Zone 6 | Zone 7  | Zone 8 | Zone 9  | Zone 10 | Zone 11 | Zone 12 | TOTAL |
|-----------|---------|----------|---------|---------|-----------|--------|---------|--------|---------|---------|---------|---------|-------|
| C1        | 3 (25%) | 2 (17%)  | 0 (0%)  | 0 (0%)  | 6 (50%)   | 1 (8%) | 0 (0%)  | 0 (0%) | 0 (0%)  | 0 (0%)  | 0 (0%)  | 0 (0%)  | 12    |
| C3        | 0 (0%)  | 1 (14%)  | 1 (14%) | 1 (14%) | 4 (57%)   | 0 (0%) | 0 (0%)  | 0 (0%) | 0 (0%)  | 0 (0%)  | 0 (0%)  | 0 (0%)  | 7     |
| T1        | 0 (0%)  | 1 (33%)  | 1 (33%) | 0 (0%)  | 1 (33%)   | 0 (0%) | 0 (0%)  | 0 (0%) | 0 (0%)  | 0 (0%)  | 0 (0%)  | 0 (0%)  | 3     |
| Т3        | 0 (0%)  | 0 (0%)   | 1 (33%) | 0 (0%)  | 1 (33%)   | 0 (0%) | 1 (33%) | 0 (0%) | 0 (0%)  | 0 (0%)  | 0 (0%)  | 0 (0%)  | 3     |
| L4        | 0 (0%)  | 0 (0%)   | 0 (0%)  | 0 (0%)  | 11 (100%) | 0 (0%) | 0 (0%)  | 0 (0%) | 0 (0%)  | 0 (0%)  | 0 (0%)  | 0 (0%)  | 11    |
| L5        | 0       | 0        | 0       | 0       | 0         | 0      | 0       | 0      | 0       | 0       | 0       | 0       | 0     |
| L6        | 0 (0%)  | 0 (0%)   | 0 (0%)  | 0 (0%)  | 5 (100%)  | 0 (0%) | 0 (0%)  | 0 (0%) | 0 (0%)  | 0 (0%)  | 0 (0%)  | 0 (0%)  | 5     |
| Ct        | 0 (0%)  | 1 (100%) | 0 (0%)  | 0 (0%)  | 0 (0%)    | 0 (0%) | 0 (0%)  | 0 (0%) | 0 (0%)  | 0 (0%)  | 0 (0%)  | 0 (0%)  | 1     |
| Tt        | 0 (0%)  | 0 (0%)   | 0 (0%)  | 0 (0%)  | 0 (0%)    | 0 (0%) | 0 (0%)  | 0 (0%) | 1 (50%) | 1 (50%) | 0 (0%)  | 0 (0%)  | 2     |
| Lt        | 0 (0%)  | 0 (0%)   | 0 (0%)  | 0 (0%)  | 2 (100%)  | 0 (0%) | 0 (0%)  | 0 (0%) | 0 (0%)  | 0 (0%)  | 0 (0%)  | 0 (0%)  | 2     |
| TOTAL     | 3       | 5        | 3       | 1       | 30        | 1      | 1       | 0      | 1       | 1       | 0       | 0       | 46    |