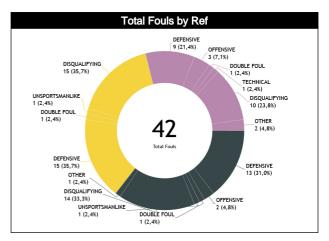

#### **Call Types by Referee**

|            | Types/Referees  |            | Daniel Alberto<br>zuela) | SALES RODRI<br>(Bra | GUES Larissa<br>azil) |                 | IIL Aline Gabriela<br>guay) | TOTAL           |          |  |  |
|------------|-----------------|------------|--------------------------|---------------------|-----------------------|-----------------|-----------------------------|-----------------|----------|--|--|
|            | CALLS           | 4 (24%)    | 13 (76%)                 | 9 (56%)             | 7 (44%)               | 6 (46%)         | 7 (54%)                     | 19 (41%)        | 27 (59%) |  |  |
|            | CALLS           | 17 (:      | 37%)                     | 16 (3               | 35%)                  | 13 (            | 28%)                        | 4               | 6        |  |  |
|            | FOULS           | 4 (27%)    | 11 (73%)                 | 8 (53%) 7 (47%)     |                       | 6 (50%) 6 (50%) |                             | 18 (43%)        | 24 (57%) |  |  |
|            | 10023           |            | 36%)                     |                     | 36%)                  | 12 (            | 29%)                        | 4               |          |  |  |
|            | DEFENSIVE       | 3 (23%)    | 10 (77%)                 | 8 (53%)             | 7 (47%)               | 5 (56%)         | 4 (44%)                     | 16 (43%)        | 21 (57%) |  |  |
|            | DEI ENSIVE      | 13 (       | 35%)                     | 15 (4               | <b>11%)</b>           | 9 (2            | 24%)                        | 3               | 7        |  |  |
|            | OFFENSIVE       | 1 (50%)    | 1 (50%)                  | 0                   | 0                     | 1 (33%)         | 2 (67%)                     | 2 (40%)         | 3 (60%)  |  |  |
|            | OFFENSIVE       | 2 (4       | 0%)                      | (                   | )                     | 3 (6            | 50%)                        | Į               | 5        |  |  |
|            | DOUBLE FOUL     | 1 (100%)   | 0                        | 1 (100%)            | 0                     | 0               | 1 (100%)                    | 2 (67%)         | 1 (33%)  |  |  |
|            | DOOBLETOOL      | 1 (33%)    |                          | 1 (33%)             |                       | 1 (33%)         |                             |                 | 3        |  |  |
| FOULS      | UNSPORTSMANLIKE | 1 (100%) 0 |                          | 1 (100%)            | 0                     | 0               | 0                           | 2 (100%)        | 0        |  |  |
| EQ.        | UNSFORTSWANLINE | 1 (5       | 0%)                      | 1 (5                | 0%)                   |                 | 0                           |                 | 2        |  |  |
|            | TECHNICAL       | 0          | 0 0                      |                     | 0                     | 0               | 1 (100%)                    | 0               | 1 (100%) |  |  |
|            | TECHNICAL       | (          | 0                        | (                   | )                     | 1 (1            | 00%)                        | •               | 1        |  |  |
|            | DISQUALIFYING   | 4 (29%)    | 10 (71%)                 | 8 (53%)             | 7 (47%)               | 5 (50%) 5 (50%) |                             | 17 (44%)        | 22 (56%) |  |  |
|            | DISQUALII TING  | 14 (       | 36%)                     | 15 (3               | 38%)                  | 10 (            | 26%)                        | 39              |          |  |  |
|            | OTHER           | 0          | 1 (100%)                 | 0                   | 0                     | 1 (50%)         | 1 (50%)                     | 1 (33%) 2 (67%) |          |  |  |
|            | OTTER           | 1 (3       | 3%)                      |                     | )                     | 2 (6            | 57%)                        |                 | 3        |  |  |
|            | VIOLATIONS      | 0          | 2 (100%)                 | 1 (100%)            | 0                     | 0               | 1 (100%)                    | 1 (25%)         | 3 (75%)  |  |  |
|            | VIOLATIONS      | 2 (5       | 0%)                      | 1 (2                | 5%)                   | 1 (2            | 25%)                        | 4               | 1        |  |  |
| NS         | TRAVELING       | 0          | 0                        | 0                   | 0                     | 0               | 0                           | 0               | 0        |  |  |
| 110        | TIVAVELING      | (          | <u> </u>                 | (                   | )                     |                 | 0                           | (               | )        |  |  |
| VIOLATIONS | OTHER           | 0          | 2 (100%)                 | 1 (100%)            | 0                     | 0               | 1 (100%)                    | 1 (25%)         | 3 (75%)  |  |  |
| >          | OTTLER          | _ ,-       | 0%)                      |                     | 5%)                   | ,               | 25%)                        | 4               |          |  |  |
|            | IRS             | 1 (50%)    | 1 (50%)                  | 1 (100%)            | 0                     | 0               | 1 (100%)                    | 2 (50%)         | 2 (50%)  |  |  |
|            | 11/3            | 2 (5       | 50%)                     | 1 (2                | 5%)                   | 1 (2            | 25%)                        | 4               |          |  |  |