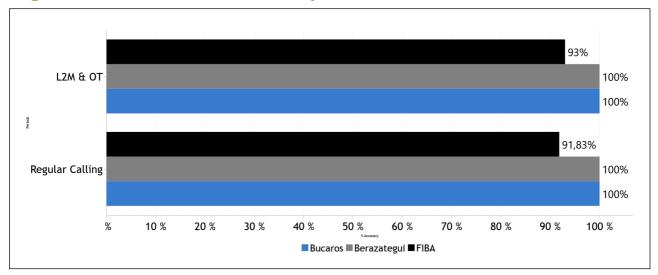

| 0     | 0   | 0                 | 0    | 0     | 0                                            | 0    | 0    | 0     |
| Throw-in                  | 0   | 0    | 1    | 0     | 0   | 0    | 0                 | 0     | 0   | 0                 | 1    | 0     | 0                                            | 0    | 0    | 0     |
| Toss                      | 0   | 0    | 0    | 0     | 0   | 0    | 0                 | 0     | 0   | 0                 | 0    | 0     | 0                                            | 0    | 0    | 0     |
| Totals                    | 0   | 0    | 19   | 27    | 0   | 0    | 4                 | 13    | 0   | 0                 | 9    | 7     | 0                                            | 0    | 6    | 7     |



#### Regular Call vs. L2M & OT Accuracy













#### **Calls Summary**

| Quarters          | 1st Q   | uarter  | 2nd Q    | uarter  | 3rd Q    | uarter  | 4th Q   | uarter   | To        | tal      |  |
|-------------------|---------|---------|----------|---------|----------|---------|---------|----------|-----------|----------|--|
| Duration          | 00:1    | 5:36    | 00:2     | 4:35    | 00:2     | 3:00    | 00:3    | 2:50     | 01:3      | 6:01     |  |
| Calls             | 3 (50%) | 3 (50%) | 6 (43%)  | 8 (57%) | 5 (36%)  | 9 (64%) | 5 (42%) | 7 (58%)  | 19 (41%)  | 27 (59%) |  |
| Calls             | 6 (1    | 3%)     | 14 (30%) |         | 14 (3    | 30%)    | 12 (2   | 26%)     | 46 (100%) |          |  |
| Fouls             | 3 (50%) | 3 (50%) | 5 (45%)  | 6 (55%) | 5 (36%)  | 9 (64%) | 5 (45%) | 6 (55%)  | 18 (