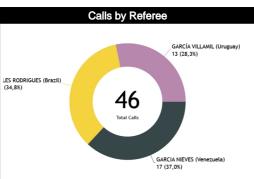

#### **General Calls Evaluation**

| Refs | Teams                                        |         |           | Bucar      | os 71 |       |      |            |           | Berazat  | egul 69 |       |      |           |           | TOT      | ALS   |       |      |
|------|----------------------------------------------|---------|-----------|------------|-------|-------|------|------------|-----------|----------|---------|-------|------|-----------|-----------|----------|-------|-------|------|
| Reis | Assessment                                   | Correct | Incorrect | Inconci.   | L2M C | L2M I | L2M? | Correct    | Incorrect | Inconcl. | L2M C   | L2M I | L2M? | Correct   | Incorrect | Inconcl. | L2M C | L2M I | L2M? |
| СС   | GARCIA NIEVES, Daniel Alberto<br>(Venezuela) | 0       | 0         | 4          | 0     | 0     | 1    | 0          | 0         | 13       | 0       | 0     | 0    | 0         | 0         | 17       | 0     | 0     | 1    |
| U1   | SALES RODRIGUES, Larissa (Brazil)            | 0       | 0         | 9          | 0     | 0     | 0    | 0          | 0         | 7        | 0       | 0     | 0    | 0         | 0         | 16       | 0     | 0     | 0    |
| U2   | GARCÍA VILLAMIL, Aline Gabriela<br>(Uruguay) | 0       | 0         | 6          | 0     | 0     | 0    | 0          | 0         | 7        | 0       | 0     | 3    | 0         | 0         | 13       | 0     | 0     | 3    |
|      | TOTAL                                        |         |           | 19 (41,3%) |       |       |      | 27 (58,7%) |           |          |         |       |      |           |           | 46 (10   | 00%)  |       |      |
|      | CORRECT                                      |         | 0         |            |       |       | 0    |            |           |          |         | 0     |      |           |           |          |       |       |      |
|      | INCORRECT                                    |         |           | 0          |       |       |      | 0          |           |          |         |       |      | 0         |           |          |       |       |      |
|      | INCONCLUSIVE                                 |         |           | 19 (41     | ,3%)  |       |      |            |           | 27 (58   | 3,7%)   |       |      | 46 (100%) |           |          |       |       |      |
|      | L2M C                                        |         |           | 0          |       |       |      |            |           | C        |         |       |      | 0         |           |          |       |       |      |
|      | L2M I                                        |         |           | 0          | 1     |       |      | 0          |           |          |         |       |      | 0         |           |          |       |       |      |
|      | L2M?                                         |         |           | 1 (2,1     | 7%)   |       |      |            |           | 3 (6,5   | 52%)    |       |      | 4 (8,7%)  |           |          |       |       |      |

#### **Calls by Referee**

| Quarters                    |   | Quar      | ter 1     |          |           | Quar      | ter 2     |          |           | Quai      | rter 3   |           |           |           | Quar      | rter 4   |           |           | TO        | TAI       |
|-----------------------------|---|-----------|-----------|----------|-----------|-----------|-----------|----------|-----------|-----------|----------|-----------|-----------|-----------|-----------|----------|-----------|-----------|-----------|-----------|
| 3 Referees                  | ! | 5'        | 10        | D'       | Ę         | 5'        | 1         | 0'       | 5         | 5"        | 1        | 0'        | Į         | 5'        | 1         | 0'       | Last 2'   |           | TOTAL     |           |
| GARCIA<br>NIEVES Daniel     | 0 | 0         | 1<br>50%  | 1<br>50% | 0         | 2<br>100% | 1<br>20%  | 4<br>80% | 0         | 3<br>100% | 1<br>33% | 2<br>67%  | 0         | 1<br>100% | 1<br>100% | 0        | 1<br>100% | 0         | 4<br>24%  | 13<br>76% |
| Alberto<br>(Venezuela)      |   | 0         | 12        | 2%       | _         | 2<br>2%   |           | 5<br>9%  |           | 3         |          | 3<br>3%   | 6         | 1<br>%    | 6         | 1<br>%   | 6         | 1<br>%    |           | 7<br>7%   |
| SALES<br>RODRIGUES          | 0 | 0         | 1<br>50%  | 1<br>50% | 2<br>100% | 0         | 2<br>100% | 0        | 1<br>33%  | 2<br>67%  | 2<br>67% | 1<br>33%  | 0         | 3<br>100% | 1<br>100% | 0        | 0         | 0         | 9<br>56%  | 7<br>44%  |
| Larissa<br>(Brazil)         |   | 0         | _         | 2<br>3%  | _         | 2<br>3%   |           | 2<br>3%  |           | 3<br>)%   |          | 3<br>9%   |           | 3<br>9%   | 6         | 1<br>%   | (         | )         |           | 6<br>5%   |
| GARCÍA<br>VILLAMIL          | 0 | 1<br>100% | 1<br>100% | 0        | 0         | 0         | 1<br>33%  | 2<br>67% | 1<br>100% | 0         | 0        | 1<br>100% | 2<br>100% | 0         | 1<br>25%  | 3<br>75% | 0         | 3<br>100% | 6<br>46%  | 7<br>54%  |
| Aline Gabriela<br>(Uruguay) | 8 | 1<br>%    | 8         | l<br>%   | (         | )         |           | 3<br>3%  | 8'        | l<br>%    | 8        | 1<br>%    | 1 -       | 2<br>5%   |           | 4<br>1%  |           | 3<br>3%   |           | 3<br>3%   |
| TOTAL                       | 0 | 1<br>100% | 3<br>60%  | 2<br>40% | 2<br>50%  | 2<br>50%  | 4<br>40%  | 6<br>60% | 2<br>29%  | 5<br>71%  | 3<br>43% | 4<br>57%  | 2<br>33%  | 4<br>67%  | 3<br>50%  | 3<br>50% | 1<br>25%  | 3<br>75%  | 19<br>41% | 27<br>59% |
| TOTAL                       | 2 | 1 %       |           | 5<br> %  | 9         | 4<br>%    |           | 0<br>2%  |           | 7<br>5%   |          | 7<br>5%   |           | 6<br>3%   |           | 5<br>3%  | 9         | 4<br>%    | 4         | 6         |

#### **Call Types by Referee**

|            | Types/Referees  |            | Daniel Alberto<br>zuela) | SALES RODRI<br>(Bra | GUES Larissa<br>azil) |                 | IIL Aline Gabriela<br>guay) | TOTAL           |          |  |  |
|------------|-----------------|------------|--------------------------|---------------------|-----------------------|-----------------|-----------------------------|-----------------|----------|--|--|
|            | CALLS           | 4 (24%)    | 13 (76%)                 | 9 (56%)             | 7 (44%)               | 6 (46%)         | 7 (54%)                     | 19 (41%)        | 27 (59%) |  |  |
|            | CALLS           | 17 (:      | 37%)                     | 16 (3               | 35%)                  | 13 (            | 28%)                        | 4               | 6        |  |  |
|            | FOULS           | 4 (27%)    | 11 (73%)                 | 8 (53%) 7 (47%)     |                       | 6 (50%) 6 (50%) |                             | 18 (43%)        | 24 (57%) |  |  |
|            | 10023           |            | 36%)                     |                     | 36%)                  | 12 (            | 29%)                        | 4               |          |  |  |
|            | DEFENSIVE       | 3 (23%)    | 10 (77%)                 | 8 (53%)             | 7 (47%)               | 5 (56%)         | 4 (44%)                     | 16 (43%)        | 21 (57%) |  |  |
|            | DEI ENSIVE      | 13 (       | 35%)                     | 15 (4               | <b>11%)</b>           | 9 (2            | 24%)                        | 3               | 7        |  |  |
|            | OFFENSIVE       | 1 (50%)    | 1 (50%)                  | 0                   | 0                     | 1 (33%)         | 2 (67%)                     | 2 (40%)         | 3 (60%)  |  |  |
|            | OFFENSIVE       | 2 (4       | 0%)                      | (                   | )                     | 3 (6            | 50%)                        | Į               | 5        |  |  |
|            | DOUBLE FOUL     | 1 (100%)   | 0                        | 1 (100%)            | 0                     | 0               | 1 (100%)                    | 2 (67%)         | 1 (33%)  |  |  |
|            | DOOBLETOOL      | 1 (33%)    |                          | 1 (33%)             |                       | 1 (33%)         |                             |                 | 3        |  |  |
| FOULS      | UNSPORTSMANLIKE | 1 (100%) 0 |                          | 1 (100%)            | 0                     | 0               | 0                           | 2 (100%)        | 0        |  |  |
| EQ.        | UNSFORTSWANLINE | 1 (5       | 0%)                      | 1 (5                | 0%)                   |                 | 0                           |                 | 2        |  |  |
|            | TECHNICAL       | 0          | 0 0                      |                     | 0                     | 0               | 1 (100%)                    | 0               | 1 (100%) |  |  |
|            | TECHNICAL       | (          | 0                        | (                   | )                     | 1 (1            | 00%)                        | •               | 1        |  |  |
|            | DISQUALIFYING   | 4 (29%)    | 10 (71%)                 | 8 (53%)             | 7 (47%)               | 5 (50%) 5 (50%) |                             | 17 (44%)        | 22 (56%) |  |  |
|            | DISQUALII TING  | 14 (       | 36%)                     | 15 (3               | 38%)                  | 10 (            | 26%)                        | 39              |          |  |  |
|            | OTHER           | 0          | 1 (100%)                 | 0                   | 0                     | 1 (50%)         | 1 (50%)                     | 1 (33%) 2 (67%) |          |  |  |
|            | OTTER           | 1 (3       | 3%)                      |                     | )                     | 2 (6            | 57%)                        |                 | 3        |  |  |
|            | VIOLATIONS      | 0          | 2 (100%)                 | 1 (100%)            | 0                     | 0               | 1 (100%)                    | 1 (25%)         | 3 (75%)  |  |  |
|            | VIOLATIONS      | 2 (5       | 0%)                      | 1 (2                | 5%)                   | 1 (2            | 25%)                        | 4               | 1        |  |  |
| NS         | TRAVELING       | 0          | 0                        | 0                   | 0                     | 0               | 0                           | 0               | 0        |  |  |
| 110        | TIVAVELING      | (          | <u> </u>                 | (                   | )                     |                 | 0                           | (               | )        |  |  |
| VIOLATIONS | OTHER           | 0          | 2 (100%)                 | 1 (100%)            | 0                     | 0               | 1 (100%)                    | 1 (25%)         | 3 (75%)  |  |  |
| >          | OTTLER          | _ ,-       | 0%)                      |                     | 5%)                   | ,               | 25%)                        | 4               |          |  |  |
|            | IRS             | 1 (50%)    | 1 (50%)                  | 1 (100%)            | 0                     | 0               | 1 (100%)                    | 2 (50%)         | 2 (50%)  |  |  |
|            | 11/3            | 2 (5       | 50%)                     | 1 (2                | 5%)                   | 1 (2            | 25%)                        | 4               |          |  |  |