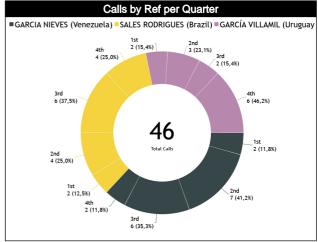

#### **Calls by Referee**

| Quarters                    |   | Quar      | ter 1     |          |           | Quar      | ter 2     |          |           | Quai      | rter 3   |           |           |           | Quar      | rter 4   |           |           | TO        | TAI       |
|-----------------------------|---|-----------|-----------|----------|-----------|-----------|-----------|----------|-----------|-----------|----------|-----------|-----------|-----------|-----------|----------|-----------|-----------|-----------|-----------|
| 3 Referees                  | ! | 5'        | 10        | D'       | Ę         | 5'        | 1         | 0'       | 5         | 5"        | 1        | 0'        | Į         | 5'        | 1         | 0'       | Last 2'   |           | TOTAL     |           |
| GARCIA<br>NIEVES Daniel     | 0 | 0         | 1<br>50%  | 1<br>50% | 0         | 2<br>100% | 1<br>20%  | 4<br>80% | 0         | 3<br>100% | 1<br>33% | 2<br>67%  | 0         | 1<br>100% | 1<br>100% | 0        | 1<br>100% | 0         | 4<br>24%  | 13<br>76% |
| Alberto<br>(Venezuela)      |   | 0         | 12        | 2%       | _         | 2<br>2%   |           | 5<br>9%  |           | 3         |          | 3<br>3%   | 6         | 1<br>%    | 6         | 1<br>%   | 6         | 1<br>%    |           | 7<br>7%   |
| SALES<br>RODRIGUES          | 0 | 0         | 1<br>50%  | 1<br>50% | 2<br>100% | 0         | 2<br>100% | 0        | 1<br>33%  | 2<br>67%  | 2<br>67% | 1<br>33%  | 0         | 3<br>100% | 1<br>100% | 0        | 0         | 0         | 9<br>56%  | 7<br>44%  |
| Larissa<br>(Brazil)         |   | 0         | _         | 2<br>3%  | _         | 2<br>3%   |           | 2<br>3%  |           | 3<br>)%   |          | 3<br>9%   |           | 3<br>9%   | 6         | 1<br>%   | (         | )         |           | 6<br>5%   |
| GARCÍA<br>VILLAMIL          | 0 | 1<br>100% | 1<br>100% | 0        | 0         | 0         | 1<br>33%  | 2<br>67% | 1<br>100% | 0         | 0        | 1<br>100% | 2<br>100% | 0         | 1<br>25%  | 3<br>75% | 0         | 3<br>100% | 6<br>46%  | 7<br>54%  |
| Aline Gabriela<br>(Uruguay) | 8 | 1<br>%    | 8         | l<br>%   | (         | )         |           | 3<br>3%  | 8'        | l<br>%    | 8        | 1<br>%    | 1 -       | 2<br>5%   |           | 4<br>1%  |           | 3<br>3%   |           | 3<br>3%   |
| TOTAL                       | 0 | 1<br>100% | 3<br>60%  | 2<br>40% | 2<br>50%  | 2<br>50%  | 4<br>40%  | 6<br>60% | 2<br>29%  | 5<br>71%  | 3<br>43% | 4<br>57%  | 2<br>33%  | 4<br>67%  | 3<br>50%  | 3<br>50% | 1<br>25%  | 3<br>75%  | 19<br>41% | 27<br>59% |
| TOTAL                       | 2 | 1 %       |           | 5<br> %  | 9         | 4<br>%    |           | 0<br>2%  |           | 7<br>5%   |          | 7<br>5%   |           | 6<br>3%   |           | 5<br>3%  | 9         | 4<br>%    | 4         | 6         |