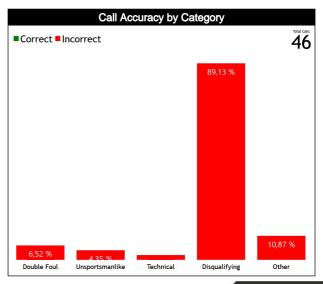

#### **Call Types by Referee**

|            | Types/Referees  |            | Daniel Alberto<br>zuela) | SALES RODRI<br>(Bra | GUES Larissa<br>azil) |                 | IIL Aline Gabriela<br>guay) | TOTAL           |          |  |  |
|------------|-----------------|------------|--------------------------|---------------------|-----------------------|-----------------|-----------------------------|-----------------|----------|--|--|
|            | CALLS           | 4 (24%)    | 13 (76%)                 | 9 (56%)             | 7 (44%)               | 6 (46%)         | 7 (54%)                     | 19 (41%)        | 27 (59%) |  |  |
|            | CALLS           | 17 (:      | 37%)                     | 16 (3               | 35%)                  | 13 (            | 28%)                        | 4               | 6        |  |  |
|            | FOULS           | 4 (27%)    | 11 (73%)                 | 8 (53%) 7 (47%)     |                       | 6 (50%) 6 (50%) |                             | 18 (43%)        | 24 (57%) |  |  |
|            | 10023           |            | 36%)                     |                     | 36%)                  | 12 (            | 29%)                        | 4               |          |  |  |
|            | DEFENSIVE       | 3 (23%)    | 10 (77%)                 | 8 (53%)             | 7 (47%)               | 5 (56%)         | 4 (44%)                     | 16 (43%)        | 21 (57%) |  |  |
|            | DEI ENSIVE      | 13 (       | 35%)                     | 15 (4               | <b>11%)</b>           | 9 (2            | 24%)                        | 3               | 7        |  |  |
|            | OFFENSIVE       | 1 (50%)    | 1 (50%)                  | 0                   | 0                     | 1 (33%)         | 2 (67%)                     | 2 (40%)         | 3 (60%)  |  |  |
|            | OFFENSIVE       | 2 (4       | 0%)                      | (                   | )                     | 3 (6            | 50%)                        | Į               | 5        |  |  |
|            | DOUBLE FOUL     | 1 (100%)   | 0                        | 1 (100%)            | 0                     | 0               | 1 (100%)                    | 2 (67%)         | 1 (33%)  |  |  |
|            | DOOBLETOOL      | 1 (33%)    |                          | 1 (33%)             |                       | 1 (33%)         |                             |                 | 3        |  |  |
| FOULS      | UNSPORTSMANLIKE | 1 (100%) 0 |                          | 1 (100%)            | 0                     | 0               | 0                           | 2 (100%)        | 0        |  |  |
| EQ.        | UNSFORTSWANLINE | 1 (5       | 0%)                      | 1 (5                | 0%)                   |                 | 0                           |                 | 2        |  |  |
|            | TECHNICAL       | 0          | 0 0                      |                     | 0                     | 0               | 1 (100%)                    | 0               | 1 (100%) |  |  |
|            | TECHNICAL       | (          | 0                        | (                   | )                     | 1 (1            | 00%)                        | •               | 1        |  |  |
|            | DISQUALIFYING   | 4 (29%)    | 10 (71%)                 | 8 (53%)             | 7 (47%)               | 5 (50%) 5 (50%) |                             | 17 (44%)        | 22 (56%) |  |  |
|            | DISQUALII TING  | 14 (       | 36%)                     | 15 (3               | 38%)                  | 10 (            | 26%)                        | 39              |          |  |  |
|            | OTHER           | 0          | 1 (100%)                 | 0                   | 0                     | 1 (50%)         | 1 (50%)                     | 1 (33%) 2 (67%) |          |  |  |
|            | OTTER           | 1 (3       | 3%)                      |                     | )                     | 2 (6            | 57%)                        |                 | 3        |  |  |
|            | VIOLATIONS      | 0          | 2 (100%)                 | 1 (100%)            | 0                     | 0               | 1 (100%)                    | 1 (25%)         | 3 (75%)  |  |  |
|            | VIOLATIONS      | 2 (5       | 0%)                      | 1 (2                | 5%)                   | 1 (2            | 25%)                        | 4               | 1        |  |  |
| NS         | TRAVELING       | 0          | 0                        | 0                   | 0                     | 0               | 0                           | 0               | 0        |  |  |
| 110        | TIVAVELING      | (          | <u> </u>                 | (                   | )                     |                 | 0                           | (               | )        |  |  |
| VIOLATIONS | OTHER           | 0          | 2 (100%)                 | 1 (100%)            | 0                     | 0               | 1 (100%)                    | 1 (25%)         | 3 (75%)  |  |  |
| >          | OTTLER          | _ ,-       | 0%)                      |                     | 5%)                   | ,               | 25%)                        | 4               |          |  |  |
|            | IRS             | 1 (50%)    | 1 (50%)                  | 1 (100%)            | 0                     | 0               | 1 (100%)                    | 2 (50%)         | 2 (50%)  |  |  |
|            | 11/3            | 2 (5       | 50%)                     | 1 (2                | 5%)                   | 1 (2            | 25%)                        | 4               |          |  |  |