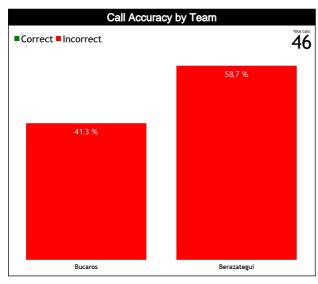

#### **General Calls Evaluation**

| Refs | Teams                                        |         |           | Bucar      | os 71 |       |      |            |           | Berazat  | egul 69 |       |      |           |           | TOT      | ALS   |       |      |
|------|----------------------------------------------|---------|-----------|------------|-------|-------|------|------------|-----------|----------|---------|-------|------|-----------|-----------|----------|-------|-------|------|
| Reis | Assessment                                   | Correct | Incorrect | Inconci.   | L2M C | L2M I | L2M? | Correct    | Incorrect | Inconcl. | L2M C   | L2M I | L2M? | Correct   | Incorrect | Inconcl. | L2M C | L2M I | L2M? |
| СС   | GARCIA NIEVES, Daniel Alberto<br>(Venezuela) | 0       | 0         | 4          | 0     | 0     | 1    | 0          | 0         | 13       | 0       | 0     | 0    | 0         | 0         | 17       | 0     | 0     | 1    |
| U1   | SALES RODRIGUES, Larissa (Brazil)            | 0       | 0         | 9          | 0     | 0     | 0    | 0          | 0         | 7        | 0       | 0     | 0    | 0         | 0         | 16       | 0     | 0     | 0    |
| U2   | GARCÍA VILLAMIL, Aline Gabriela<br>(Uruguay) | 0       | 0         | 6          | 0     | 0     | 0    | 0          | 0         | 7        | 0       | 0     | 3    | 0         | 0         | 13       | 0     | 0     | 3    |
|      | TOTAL                                        |         |           | 19 (41,3%) |       |       |      | 27 (58,7%) |           |          |         |       |      |           |           | 46 (10   | 00%)  |       |      |
|      | CORRECT                                      |         | 0         |            |       |       | 0    |            |           |          |         | 0     |      |           |           |          |       |       |      |
|      | INCORRECT                                    |         |           | 0          |       |       |      | 0          |           |          |         |       |      | 0         |           |          |       |       |      |
|      | INCONCLUSIVE                                 |         |           | 19 (41     | ,3%)  |       |      |            |           | 27 (58   | 3,7%)   |       |      | 46 (100%) |           |          |       |       |      |
|      | L2M C                                        |         |           | 0          |       |       |      |            |           | C        |         |       |      | 0         |           |          |       |       |      |
|      | L2M I                                        |         |           | 0          | 1     |       |      | 0          |           |          |         |       |      | 0         |           |          |       |       |      |
|      | L2M?                                         |         |           | 1 (2,1     | 7%)   |       |      |            |           | 3 (6,5   | 52%)    |       |      | 4 (8,7%)  |           |          |       |       |      |