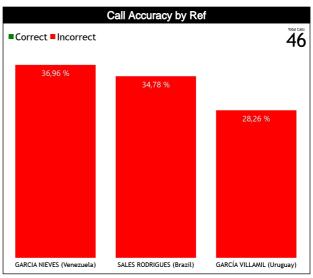

#### **Calls by Referee**

| Quarters                    |   | Quar      | ter 1     |          |           | Quar      | ter 2     |          |           | Quai      | rter 3   |           |           |           | Quar      | rter 4   |           |           | TO        | TAI       |
|-----------------------------|---|-----------|-----------|----------|-----------|-----------|-----------|----------|-----------|-----------|----------|-----------|-----------|-----------|-----------|----------|-----------|-----------|-----------|-----------|
| 3 Referees                  | ! | 5'        | 10        | D'       | Ę         | 5'        | 1         | 0'       | 5         | 5"        | 1        | 0'        | Į         | 5'        | 1         | 0'       | Last 2'   |           | TOTAL     |           |
| GARCIA<br>NIEVES Daniel     | 0 | 0         | 1<br>50%  | 1<br>50% | 0         | 2<br>100% | 1<br>20%  | 4<br>80% | 0         | 3<br>100% | 1<br>33% | 2<br>67%  | 0         | 1<br>100% | 1<br>100% | 0        | 1<br>100% | 0         | 4<br>24%  | 13<br>76% |
| Alberto<br>(Venezuela)      |   | 0         | 12        | 2%       | _         | 2<br>2%   |           | 5<br>9%  |           | 3         |          | 3<br>3%   | 6         | 1<br>%    | 6         | 1<br>%   | 6         | 1<br>%    |           | 7<br>7%   |
| SALES<br>RODRIGUES          | 0 | 0         | 1<br>50%  | 1<br>50% | 2<br>100% | 0         | 2<br>100% | 0        | 1<br>33%  | 2<br>67%  | 2<br>67% | 1<br>33%  | 0         | 3<br>100% | 1<br>100% | 0        | 0         | 0         | 9<br>56%  | 7<br>44%  |
| Larissa<br>(Brazil)         |   | 0         | _         | 2<br>3%  | _         | 2<br>3%   |           | 2<br>3%  |           | 3<br>)%   |          | 3<br>9%   |           | 3<br>9%   | 6         | 1<br>%   | (         | )         |           | 6<br>5%   |
| GARCÍA<br>VILLAMIL          | 0 | 1<br>100% | 1<br>100% | 0        | 0         | 0         | 1<br>33%  | 2<br>67% | 1<br>100% | 0         | 0        | 1<br>100% | 2<br>100% | 0         | 1<br>25%  | 3<br>75% | 0         | 3<br>100% | 6<br>46%  | 7<br>54%  |
| Aline Gabriela<br>(Uruguay) | 8 | 1<br>%    | 8         | l<br>%   | (         | )         |           | 3<br>3%  | 8'        | l<br>%    | 8        | 1<br>%    | 1 -       | 2<br>5%   |           | 4<br>1%  |           | 3<br>3%   |           | 3<br>3%   |
| TOTAL                       | 0 | 1<br>100% | 3<br>60%  | 2<br>40% | 2<br>50%  | 2<br>50%  | 4<br>40%  | 6<br>60% | 2<br>29%  | 5<br>71%  | 3<br>43% | 4<br>57%  | 2<br>33%  | 4<br>67%  | 3<br>50%  | 3<br>50% | 1<br>25%  | 3<br>75%  | 19<br>41% | 27<br>59% |
| TOTAL                       | 2 | 1 %       |           | 5<br> %  | 9         | 4<br>%    |           | 0<br>2%  |           | 7<br>5%   |          | 7<br>5%   |           | 6<br>3%   |           | 5<br>3%  | 9         | 4<br>%    | 4         | 6         |