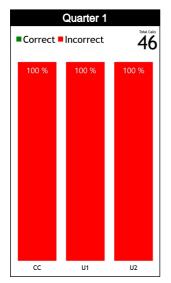

#### **Calls Summary**

| Quarters          | 1st Q   | uarter  | 2nd Q    | uarter  | 3rd Q    | uarter  | 4th Q   | uarter   | To        | tal      |  |
|-------------------|---------|---------|----------|---------|----------|---------|---------|----------|-----------|----------|--|
| Duration          | 00:1    | 5:36    | 00:2     | 4:35    | 00:2     | 3:00    | 00:3    | 2:50     | 01:3      | 6:01     |  |
| Calls             | 3 (50%) | 3 (50%) | 6 (43%)  | 8 (57%) | 5 (36%)  | 9 (64%) | 5 (42%) | 7 (58%)  | 19 (41%)  | 27 (59%) |  |
| Calls             | 6 (1    | 3%)     | 14 (30%) |         | 14 (3    | 30%)    | 12 (2   | 26%)     | 46 (100%) |          |  |
| Fouls             | 3 (50%) | 3 (50%) | 5 (45%)  | 6 (55%) | 5 (36%)  | 9 (64%) | 5 (45%) | 6 (55%)  | 18 (43%)  | 24 (57%) |  |
| rouis             | 6 (1    | 4%)     | 11 (     | 26%)    | 14 (3    | 33%)    | 11 (2   | 26%)     | 42 (91%)  |          |  |
| Travelling        | 0 0     |         | 0 0      |         | 0        | 0       | 0       | 0        | 0         | 0        |  |
| Travelling        | (       | )       | (        | 0       | (        | )       | (       | )        | (         | )        |  |
| Other Violations  | 0       | 0       | 1 (33%)  | 2 (67%) | 0        | 0       | 0       | 1 (100%) | 1 (25%)   | 3 (75%)  |  |
| Other violations  | (       | )       | 3 (7     | 75%)    | (        | )       | 1 (25%) |          | 4 (       | 9%)      |  |
| IRS               | 0       | 0       | 0        | 0       | 1 (100%) | 0       | 1 (33%) | 2 (67%)  | 2 (50%)   | 2 (50%)  |  |
| IRS               | (       | )       | (        | 0       | 1 (2     | 5%)     | 3 (7    | 5%)      | 4 (       | 9%)      |  |
| No Coll CNC /ICNC | 0       | 0       | 0        | 0       | 0        | 0       | 0       | 0        | 0         | 0        |  |
| No Call CNC/ICNC  | (       | )       | (        | 0       | (        | )       | (       | )        | 0         |          |  |

#### **Calls by Referee**

| Quarters                    |   | Quar      | ter 1     |          |           | Quar      | ter 2     |          |           | Quai      | rter 3   |           |           |           | Quar      | rter 4   |           |           | TO        | TAI       |
|-----------------------------|---|-----------|-----------|----------|-----------|-----------|-----------|----------|-----------|-----------|----------|-----------|-----------|-----------|-----------|----------|-----------|-----------|-----------|-----------|
| 3 Referees                  | ! | 5'        | 10        | D'       | Ę         | 5'        | 1         | 0'       | 5         | 5"        | 1        | 0'        | Į         | 5'        | 1         | 0'       | Last 2'   |           | TOTAL     |           |
| GARCIA<br>NIEVES Daniel     | 0 | 0         | 1<br>50%  | 1<br>50% | 0         | 2<br>100% | 1<br>20%  | 4<br>80% | 0         | 3<br>100% | 1<br>33% | 2<br>67%  | 0         | 1<br>100% | 1<br>100% | 0        | 1<br>100% | 0         | 4<br>24%  | 13<br>76% |
| Alberto<br>(Venezuela)      |   | 0         | 12        | 2%       | _         | 2<br>2%   |           | 5<br>9%  |           | 3         |          | 3<br>3%   | 6         | 1<br>%    | 6         | 1<br>%   | 6         | 1<br>%    |           | 7<br>7%   |
| SALES<br>RODRIGUES          | 0 | 0         | 1<br>50%  | 1<br>50% | 2<br>100% | 0         | 2<br>100% | 0        | 1<br>33%  | 2<br>67%  | 2<br>67% | 1<br>33%  | 0         | 3<br>100% | 1<br>100% | 0        | 0         | 0         | 9<br>56%  | 7<br>44%  |
| Larissa<br>(Brazil)         |   | 0         | _         | 2<br>3%  | _         | 2<br>3%   |           | 2<br>3%  |           | 3<br>)%   |          | 3<br>9%   |           | 3<br>9%   | 6         | 1<br>%   | (         | )         |           | 6<br>5%   |
| GARCÍA<br>VILLAMIL          | 0 | 1<br>100% | 1<br>100% | 0        | 0         | 0         | 1<br>33%  | 2<br>67% | 1<br>100% | 0         | 0        | 1<br>100% | 2<br>100% | 0         | 1<br>25%  | 3<br>75% | 0         | 3<br>100% | 6<br>46%  | 7<br>54%  |
| Aline Gabriela<br>(Uruguay) | 8 | 1<br>%    | 8         | l<br>%   | (         | )         |           | 3<br>3%  | 8'        | l<br>%    | 8        | 1<br>%    | 1 -       | 2<br>5%   |           | 4<br>1%  |           | 3<br>3%   |           | 3<br>3%   |
| TOTAL                       | 0 | 1<br>100% | 3<br>60%  | 2<br>40% | 2<br>50%  | 2<br>50%  | 4<br>40%  | 6<br>60% | 2<br>29%  | 5<br>71%  | 3<br>43% | 4<br>57%  | 2<br>33%  | 4<br>67%  | 3<br>50%  | 3<br>50% | 1<br>25%  | 3<br>75%  | 19<br>41% | 27<br>59% |
| TOTAL                       | 2 | 1 %       |           | 5<br> %  | 9         | 4<br>%    |           | 0<br>2%  |           | 7<br>5%   |          | 7<br>5%   |           | 6<br>3%   |           | 5<br>3%  | 9         | 4<br>%    | 4         | 6         |