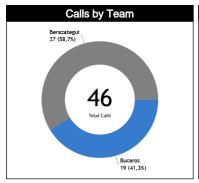

#### **General Calls Evaluation**

| Refs | Teams                                        |         |           | Bucar      | os 71 |       |      |            |           | Berazat  | egul 69 |       |      |           |           | TOT      | ALS   |       |      |
|------|----------------------------------------------|---------|-----------|------------|-------|-------|------|------------|-----------|----------|---------|-------|------|-----------|-----------|----------|-------|-------|------|
| Reis | Assessment                                   | Correct | Incorrect | Inconci.   | L2M C | L2M I | L2M? | Correct    | Incorrect | Inconcl. | L2M C   | L2M I | L2M? | Correct   | Incorrect | Inconcl. | L2M C | L2M I | L2M? |
| СС   | GARCIA NIEVES, Daniel Alberto<br>(Venezuela) | 0       | 0         | 4          | 0     | 0     | 1    | 0          | 0         | 13       | 0       | 0     | 0    | 0         | 0         | 17       | 0     | 0     | 1    |
| U1   | SALES RODRIGUES, Larissa (Brazil)            | 0       | 0         | 9          | 0     | 0     | 0    | 0          | 0         | 7        | 0       | 0     | 0    | 0         | 0         | 16       | 0     | 0     | 0    |
| U2   | GARCÍA VILLAMIL, Aline Gabriela<br>(Uruguay) | 0       | 0         | 6          | 0     | 0     | 0    | 0          | 0         | 7        | 0       | 0     | 3    | 0         | 0         | 13       | 0     | 0     | 3    |
|      | TOTAL                                        |         |           | 19 (41,3%) |       |       |      | 27 (58,7%) |           |          |         |       |      |           |           | 46 (10   | 00%)  |       |      |
|      | CORRECT                                      |         | 0         |            |       |       | 0    |            |           |          |         | 0     |      |           |           |          |       |       |      |
|      | INCORRECT                                    |         |           | 0          |       |       |      | 0          |           |          |         |       |      | 0         |           |          |       |       |      |
|      | INCONCLUSIVE                                 |         |           | 19 (41     | ,3%)  |       |      |            |           | 27 (58   | 3,7%)   |       |      | 46 (100%) |           |          |       |       |      |
|      | L2M C                                        |         |           | 0          |       |       |      |            |           | C        |         |       |      | 0         |           |          |       |       |      |
|      | L2M I                                        |         |           | 0          | 1     |       |      | 0          |           |          |         |       |      | 0         |           |          |       |       |      |
|      | L2M?                                         |         |           | 1 (2,1     | 7%)   |       |      |            |           | 3 (6,5   | 52%)    |       |      | 4 (8,7%)  |           |          |       |       |      |

#### **Calls Summary**

| Quarters          | 1st Q   | uarter  | 2nd Q    | uarter  | 3rd Q    | uarter  | 4th Q   | uarter   | To        | tal      |  |
|-------------------|---------|---------|----------|---------|----------|---------|---------|----------|-----------|----------|--|
| Duration          | 00:1    | 5:36    | 00:2     | 4:35    | 00:2     | 3:00    | 00:3    | 2:50     | 01:3      | 6:01     |  |
| Calls             | 3 (50%) | 3 (50%) | 6 (43%)  | 8 (57%) | 5 (36%)  | 9 (64%) | 5 (42%) | 7 (58%)  | 19 (41%)  | 27 (59%) |  |
| Calls             | 6 (1    | 3%)     | 14 (30%) |         | 14 (3    | 30%)    | 12 (2   | 26%)     | 46 (100%) |          |  |
| Fouls             | 3 (50%) | 3 (50%) | 5 (45%)  | 6 (55%) | 5 (36%)  | 9 (64%) | 5 (45%) | 6 (55%)  | 18 (43%)  | 24 (57%) |  |
| rouis             | 6 (1    | 4%)     | 11 (     | 26%)    | 14 (3    | 33%)    | 11 (2   | 26%)     | 42 (91%)  |          |  |
| Travelling        | 0 0     |         | 0 0      |         | 0        | 0       | 0       | 0        | 0         | 0        |  |
| Travelling        | (       | )       | (        | 0       | (        | )       | (       | )        | (         | )        |  |
| Other Violations  | 0       | 0       | 1 (33%)  | 2 (67%) | 0        | 0       | 0       | 1 (100%) | 1 (25%)   | 3 (75%)  |  |
| Other violations  | (       | )       | 3 (7     | 75%)    | (        | )       | 1 (25%) |          | 4 (       | 9%)      |  |
| IRS               | 0       | 0       | 0        | 0       | 1 (100%) | 0       | 1 (33%) | 2 (67%)  | 2 (50%)   | 2 (50%)  |  |
| IRS               | (       | )       | (        | 0       | 1 (2     | 5%)     | 3 (7    | 5%)      | 4 (       | 9%)      |  |
| No Coll CNC /ICNC | 0       | 0       | 0        | 0       | 0        | 0       | 0       | 0        | 0         | 0        |  |
| No Call CNC/ICNC  | (       | )       | (        | 0       | (        | )       | (       | )        | 0         |          |  |