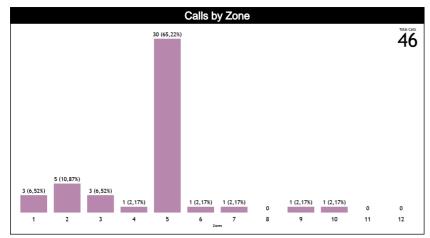

#### **Calls by Zone and Position**

| Pos/Zones | Zone 1  | Zone 2   | Zone 3  | Zone 4  | Zone 5    | Zone 6 | Zone 7  | Zone 8 | Zone 9  | Zone 10 | Zone 11 | Zone 12 | TOTAL |
|-----------|---------|----------|---------|---------|-----------|--------|---------|--------|---------|---------|---------|---------|-------|
| C1        | 3 (25%) | 2 (17%)  | 0 (0%)  | 0 (0%)  | 6 (50%)   | 1 (8%) | 0 (0%)  | 0 (0%) | 0 (0%)  | 0 (0%)  | 0 (0%)  | 0 (0%)  | 12    |
| C3        | 0 (0%)  | 1 (14%)  | 1 (14%) | 1 (14%) | 4 (57%)   | 0 (0%) | 0 (0%)  | 0 (0%) | 0 (0%)  | 0 (0%)  | 0 (0%)  | 0 (0%)  | 7     |
| T1        | 0 (0%)  | 1 (33%)  | 1 (33%) | 0 (0%)  | 1 (33%)   | 0 (0%) | 0 (0%)  | 0 (0%) | 0 (0%)  | 0 (0%)  | 0 (0%)  | 0 (0%)  | 3     |
| Т3        | 0 (0%)  | 0 (0%)   | 1 (33%) | 0 (0%)  | 1 (33%)   | 0 (0%) | 1 (33%) | 0 (0%) | 0 (0%)  | 0 (0%)  | 0 (0%)  | 0 (0%)  | 3     |
| L4        | 0 (0%)  | 0 (0%)   | 0 (0%)  | 0 (0%)  | 11 (100%) | 0 (0%) | 0 (0%)  | 0 (0%) | 0 (0%)  | 0 (0%)  | 0 (0%)  | 0 (0%)  | 11    |
| L5        | 0       | 0        | 0       | 0       | 0         | 0      | 0       | 0      | 0       | 0       | 0       | 0       | 0     |
| L6        | 0 (0%)  | 0 (0%)   | 0 (0%)  | 0 (0%)  | 5 (100%)  | 0 (0%) | 0 (0%)  | 0 (0%) | 0 (0%)  | 0 (0%)  | 0 (0%)  | 0 (0%)  | 5     |
| Ct        | 0 (0%)  | 1 (100%) | 0 (0%)  | 0 (0%)  | 0 (0%)    | 0 (0%) | 0 (0%)  | 0 (0%) | 0 (0%)  | 0 (0%)  | 0 (0%)  | 0 (0%)  | 1     |
| Tt        | 0 (0%)  | 0 (0%)   | 0 (0%)  | 0 (0%)  | 0 (0%)    | 0 (0%) | 0 (0%)  | 0 (0%) | 1 (50%) | 1 (50%) | 0 (0%)  | 0 (0%)  | 2     |
| Lt        | 0 (0%)  | 0 (0%)   | 0 (0%)  | 0 (0%)  | 2 (100%)  | 0 (0%) | 0 (0%)  | 0 (0%) | 0 (0%)  | 0 (0%)  | 0 (0%)  | 0 (0%)  | 2     |
| TOTAL     | 3       | 5        | 3       | 1       | 30        | 1      | 1       | 0      | 1       | 1       | 0       | 0       | 46    |