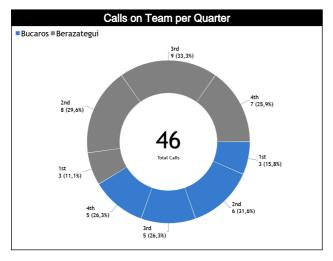

#### **Calls Summary**

| Quarters          | 1st Q   | uarter  | 2nd Q    | uarter  | 3rd Q    | uarter  | 4th Q   | uarter   | To        | tal      |  |
|-------------------|---------|---------|----------|---------|----------|---------|---------|----------|-----------|----------|--|
| Duration          | 00:1    | 5:36    | 00:2     | 4:35    | 00:2     | 3:00    | 00:3    | 2:50     | 01:3      | 6:01     |  |
| Calls             | 3 (50%) | 3 (50%) | 6 (43%)  | 8 (57%) | 5 (36%)  | 9 (64%) | 5 (42%) | 7 (58%)  | 19 (41%)  | 27 (59%) |  |
| Calls             | 6 (1    | 3%)     | 14 (30%) |         | 14 (3    | 30%)    | 12 (2   | 26%)     | 46 (100%) |          |  |
| Fouls             | 3 (50%) | 3 (50%) | 5 (45%)  | 6 (55%) | 5 (36%)  | 9 (64%) | 5 (45%) | 6 (55%)  | 18 (43%)  | 24 (57%) |  |
| rouis             | 6 (1    | 4%)     | 11 (     | 26%)    | 14 (3    | 33%)    | 11 (2   | 26%)     | 42 (91%)  |          |  |
| Travelling        | 0 0     |         | 0 0      |         | 0        | 0       | 0       | 0        | 0         | 0        |  |
| Travelling        | (       | )       | (        | 0       | (        | )       | (       | )        | (         | )        |  |
| Other Violations  | 0       | 0       | 1 (33%)  | 2 (67%) | 0        | 0       | 0       | 1 (100%) | 1 (25%)   | 3 (75%)  |  |
| Other violations  | (       | )       | 3 (7     | 75%)    | (        | )       | 1 (25%) |          | 4 (       | 9%)      |  |
| IRS               | 0       | 0       | 0        | 0       | 1 (100%) | 0       | 1 (33%) | 2 (67%)  | 2 (50%)   | 2 (50%)  |  |
| IRS               | (       | )       | (        | 0       | 1 (2     | 5%)     | 3 (7    | 5%)      | 4 (       | 9%)      |  |
| No Coll CNC /ICNC | 0       | 0       | 0        | 0       | 0        | 0       | 0       | 0        | 0         | 0        |  |
| No Call CNC/ICNC  | (       | )       | (        | 0       | (        | )       | (       | )        | 0         |          |  |