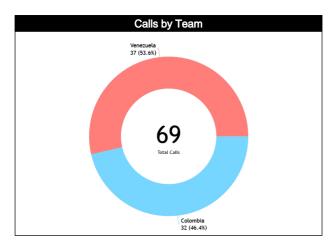

#### **Game Information**

| 2023 PANAM WOMENS |                           |       |            |       |     |           |  |  |  |  |  |  |  |
|-------------------|---------------------------|-------|------------|-------|-----|-----------|--|--|--|--|--|--|--|
|                   | GROUP - GP102             |       |            |       |     |           |  |  |  |  |  |  |  |
|                   | 13:00 25/10/2023 SANTIAGO |       |            |       |     |           |  |  |  |  |  |  |  |
|                   | %                         | Total | Calls      | Total | %   |           |  |  |  |  |  |  |  |
| Colombia          | N/A                       | 18    | Fouls      | 19    | N/A | Venezuela |  |  |  |  |  |  |  |
|                   | N/A                       | 6     | Violations | 10    | N/A |           |  |  |  |  |  |  |  |
| COL               | N/A                       | 8     | ООВ        | 8     | N/A | VEN       |  |  |  |  |  |  |  |
| 73                | N/A                       | 0     | Fake       | 0     | N/A | 57        |  |  |  |  |  |  |  |
| _                 | N/A                       | 0     | DOG        | 0     | N/A |           |  |  |  |  |  |  |  |
|                   | N/A                       | 32    | Total      | 37    | N/A |           |  |  |  |  |  |  |  |