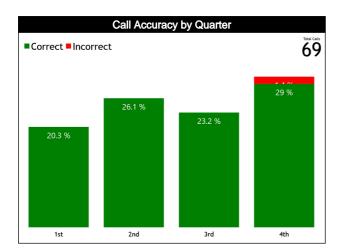

(,               | UF to PF                   | 0   | 0   | 0    | 0    | 0     | 0"  | 0    | 0             | 0   | 0    |
|                  | PF to DQF                  | 0   | 0   | 0    | 0    | 0     | 0"  | 0    | 0             | 0   | 0    |
|                  | UF to DQF                  | 0   | 0   | 0    | 0    | 0     | 0"  | 0    | 0             | 0   | 0    |
|                  | DQF to UF                  | 0   | 0   | 0    | 0    | 0     | 0"  | 0    | 0             | 0   | 0    |
|                  | DQF to PF                  | 0   | 0   | 0    | 0    | 0     | 0"  | 0    | 0             | 0   | 0    |
|                  | IRS vs GAME                |     |     |      |      |       |     |      |               |     |      |



#### Regular Call vs L2M & OT Accuracy