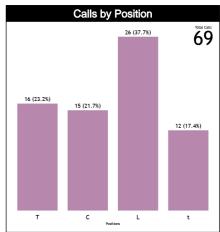

t      | 0 (0%)  | 0 (0%)  | 0 (0%)  | 0 (0%)  | 0 (0%)      | 0 (0%)  | 1 (20%) | 2 (40%) | 1 (20%) | 0 (0%)  | 1 (20%) | 0 (0%)  | 5     | 0.0    | 0.0  |
| Lt      | 0 (0%)  | 0 (0%)  | 0 (0%)  | 0 (0%)  | 1 (33%)     | 2 (67%) | 0 (0%)  | 0 (0%)  | 0 (0%)  | 0 (0%)  | 0 (0%)  | 0 (0%)  | 3     | 0.0    | 0.0  |
| TOTAL   | 4       | 7       | 3       | 7       | 32          | 8       | 3       | 3       | 1       | 0       | 1       | 0       | 69    | 0.0    | 0.0  |
| CHAMP.  | 0.0     | 0.0     | 0.0     | 0.0     | 0.0         | 0.0     | 0.0     | 0.0     | 0.0     | 0.0     | 0.0     | 0.0     | 0.0   |        |      |
| FIBA    | 0.0     | 0.0     | 0.0     | 0.0     | 0.0         | 0.0     | 0.0     | 0.0     | 0.0     | 0.0     | 0.0     | 0.0     | 0.0   |        |      |







#### **IRS vs Game**

| IRS              | TODICO                     | IF  | S   | INIT | TAL  | FOOTA | FIN | IAL  | DURATI PROTOC |     | OCOL |
|------------------|----------------------------|-----|-----|------|------|-------|-----|------|---------------|-----|------|
| SITUATIO         | TOPICS                     | REF | HCC | CCM  | ICCM | INCO  | CCM | ICCM | AVG           | CCM | ICCM |
|                  | <b>IRS vs COMPETITION</b>  |     |     |      |      |       |     |      |               |     |      |
|                  | 8" Violation               | 0   | 0   | 0    | 0    | 0     | 0"  | 0    | 0             | 0   | 0    |
| <b>500</b>       | Basket or not              | 0   | 0   | 0    | 0    | 0     | 0"  | 0    | 0             | 0   | 0    |
| EOQ<br>(5)