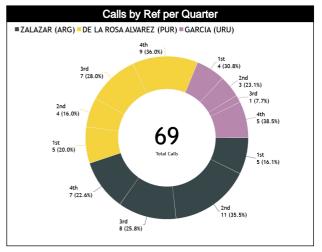

### Calls Summary vs Referee

| CALLS  17 (55%) 14 (45%) 10 (40%) 15 (60%) 5 (38%) 8 (62%) 32 (46%) 37 (54%)  31 (45%) 25 (38%) 5 (60%) 3 (38%) 5 (55%) 18 (49%) 19 (51%)  14 (38%) 15 (41%) 8 (22%) 37  DEFENSIVE  8 (62%) 5 (38%) 6 (46%) 7 (54%) 3 (38%) 5 (63%) 17 (50%) 17 (50%)  13 (38%) 13 (38%) 5 (63%) 17 (50%) 17 (50%) 17 (50%) 17 (50%)  DOUBLE FOUL  0 0 0 0 0 0 0 0 0 0 0 0 0 0 0 0 0 0 0                                                                                                                                                                                                                                                                                                                                                                                                                                                                                                                                                                                                                                                                                                                                                                                                                                                                                                                                                                                                                                                                                                                                                                                                                                                                                                                                                                                                                                                                                                                                                                                                                                                                                                                                                       | Types/Referees     | C       | С       | u        | И   | L    | J2 | TO      | ΓAL      | CHAMPIONSHIP | FIBA |
|--------------------------------------------------------------------------------------------------------------------------------------------------------------------------------------------------------------------------------------------------------------------------------------------------------------------------------------------------------------------------------------------------------------------------------------------------------------------------------------------------------------------------------------------------------------------------------------------------------------------------------------------------------------------------------------------------------------------------------------------------------------------------------------------------------------------------------------------------------------------------------------------------------------------------------------------------------------------------------------------------------------------------------------------------------------------------------------------------------------------------------------------------------------------------------------------------------------------------------------------------------------------------------------------------------------------------------------------------------------------------------------------------------------------------------------------------------------------------------------------------------------------------------------------------------------------------------------------------------------------------------------------------------------------------------------------------------------------------------------------------------------------------------------------------------------------------------------------------------------------------------------------------------------------------------------------------------------------------------------------------------------------------------------------------------------------------------------------------------------------------------|--------------------|---------|---------|----------|-----|------|----|---------|----------|--------------|------|
| FOULS   31 (45%)   25 (38%)   3 (38%)   5 (63%)   18 (49%)   19 (51%)   14 (38%)   15 (41%)   8 (22%)   37   0   0   0   0   0   0   0   0   0                                                                                                                                                                                                                                                                                                                                                                                                                                                                                                                                                                                                                                                                                                                                                                                                                                                                                                                                                                                                                                                                                                                                                                                                                                                                                                                                                                                                                                                                                                                                                                                                                                                                                                                                                                                                                                                                                                                                                                                 | CALLS              | -       |         |          |     | - 1/ |    |         |          | 0            | 0    |
| DEFENSIVE    14 (38%)   15 (41%)   8 (22%)   37                                                                                                                                                                                                                                                                                                                                                                                                                                                                                                                                                                                                                                                                                                                                                                                                                                                                                                                                                                                                                                                                                                                                                                                                                                                                                                                                                                                                                                                                                                                                                                                                                                                                                                                                                                                                                                                                                                                                                                                                                                                                                | OALLO              |         |         |          |     |      |    |         |          | •            |      |
| DEFENSIVE                                                                                                                                                                                                                                                                                                                                                                                                                                                                                                                                                                                                                                                                                                                                                                                                                                                                                                                                                                                                                                                                                                                                                                                                                                                                                                                                                                                                                                                                                                                                                                                                                                                                                                                                                                                                                                                                                                                                                                                                                                                                                                                      | FOULS              | -       |         |          |     |      |    |         |          | 0            | 0    |
| DEFENSIVE 13 (38%) 13 (38%) 8 (24%) 34  OFFENSIVE 1 (100%) 0 0 2 (100%) 0 0 1 (33%) 2 (67%) 0 0 3  DOUBLE FOUL 0 0 0 0 0 0 0 0 0 0 0 0 0 0 0 0 0 0 0                                                                                                                                                                                                                                                                                                                                                                                                                                                                                                                                                                                                                                                                                                                                                                                                                                                                                                                                                                                                                                                                                                                                                                                                                                                                                                                                                                                                                                                                                                                                                                                                                                                                                                                                                                                                                                                                                                                                                                           |                    |         |         |          |     |      |    | _       |          |              |      |
| OFFENSIVE 1 (100%) 0 0 2 (100%) 0 0 0 1 (33%) 2 (67%) 0 0 0 0 0 0 0 0 0 0 0 0 0 0 0 0 0 0 0                                                                                                                                                                                                                                                                                                                                                                                                                                                                                                                                                                                                                                                                                                                                                                                                                                                                                                                                                                                                                                                                                                                                                                                                                                                                                                                                                                                                                                                                                                                                                                                                                                                                                                                                                                                                                                                                                                                                                                                                                                    | DEFENSIVE          |         |         |          |     |      |    |         |          | 0            | 0    |
| DOUBLE FOUL                                                                                                                                                                                                                                                                                                                                                                                                                                                                                                                                                                                                                                                                                                                                                                                                                                                                                                                                                                                                                                                                                                                                                                                                                                                                                                                                                                                                                                                                                                                                                                                                                                                                                                                                                                                                                                                                                                                                                                                                                                                                                                                    |                    |         |         |          |     |      |    |         |          |              |      |
| DOUBLE FOUL                                                                                                                                                                                                                                                                                                                                                                                                                                                                                                                                                                                                                                                                                                                                                                                                                                                                                                                                                                                                                                                                                                                                                                                                                                                                                                                                                                                                                                                                                                                                                                                                                                                                                                                                                                                                                                                                                                                                                                                                                                                                                                                    | OFFENSIVE          | -       |         |          |     |      |    |         |          | 0            | 0    |
| UNSPORTSMANLIKE  UNSPOR |                    | _       |         |          | _   |      | -  |         |          |              |      |
| TECHNICAL    O                                                                                                                                                                                                                                                                                                                                                                                                                                                                                                                                                                                                                                                                                                                                                                                                                                                                                                                                                                                                                                                                                                                                                                                                                                                                                                                                                                                                                                                                                                                                                                                                                                                                                                                                                                                                                                                                                                                                                                                                                                                                                                                 | DOUBLE FOUL        |         |         |          |     |      |    |         |          | 0            | 0    |
| TECHNICAL    0                                                                                                                                                                                                                                                                                                                                                                                                                                                                                                                                                                                                                                                                                                                                                                                                                                                                                                                                                                                                                                                                                                                                                                                                                                                                                                                                                                                                                                                                                                                                                                                                                                                                                                                                                                                                                                                                                                                                                                                                                                                                                                                 | LINIODODTOMANILIUS | 0       | 0       | 0        | 0   | 0    | 0  | 0       | 0        |              |      |
| DISQUALIFYING                                                                                                                                                                                                                                                                                                                                                                                                                                                                                                                                                                                                                                                                                                                                                                                                                                                                                                                                                                                                                                                                                                                                                                                                                                                                                                                                                                                                                                                                                                                                                                                                                                                                                                                                                                                                                                                                                                                                                                                                                                                                                                                  | UNSPORTSMANLIKE    | 0       |         |          | Ó   |      | Ó  | (       | )        | U            | U    |
| DISQUALIFYING  0 0 0 0 0 0 0 0 0 0 0 0 0 0 0 0 0 0                                                                                                                                                                                                                                                                                                                                                                                                                                                                                                                                                                                                                                                                                                                                                                                                                                                                                                                                                                                                                                                                                                                                                                                                                                                                                                                                                                                                                                                                                                                                                                                                                                                                                                                                                                                                                                                                                                                                                                                                                                                                             | TECHNICAL          | _       |         | 0        | 0   | 0    | 0  | 0       | 1 (100%) | •            | _    |
| OOB         6 (60%)         4 (40%)         0         2 (100%)         2 (50%)         2 (50%)         8 (50%)         8 (50%)           STEP ON SIDE LINE         0         0         0         0         0         0         0         0         0         0         0         0         0         0         0         0         0         0         0         0         0         0         0         0         0         0         0         0         0         0         0         0         0         0         0         0         0         0         0         0         0         0         0         0         0         0         0         0         0         0         0         0         0         0         0         0         0         0         0         0         0         0         0         0         0         0         0         0         0         0         0         0         0         0         0         0         0         0         0         0         0         0         0         0         0         0         0         0         0         0         0         0         0 <td>TECHNICAL</td> <td></td> <td>00%)</td> <td></td> <td>)</td> <td></td> <td></td> <td></td> <td>1</td> <td>•</td> <td></td>                                                                                                                                                                                                                                                                                                                                                                                                                                                                                                                                                                                                                                                                                                                                                                                                                                                                     | TECHNICAL          |         | 00%)    |          | )   |      |    |         | 1        | •            |      |
| OOB  6 (60%) 4 (40%) 0 2 (100%) 2 (50%) 2 (50%) 8 (50%) 8 (50%)  10 (63%) 2 (13%) 4 (25%) 16  O O O O O O O O O O O O O O O O O O O                                                                                                                                                                                                                                                                                                                                                                                                                                                                                                                                                                                                                                                                                                                                                                                                                                                                                                                                                                                                                                                                                                                                                                                                                                                                                                                                                                                                                                                                                                                                                                                                                                                                                                                                                                                                                                                                                                                                                                                            | DISQUALIFYING      |         |         |          | _   |      |    | _       |          | 0            | 0    |
| OOB         10 (63%)         2 (13%)         4 (25%)         16           STEP ON SIDE LINE         0         0         0         0         0         0         0         0         0         0         0         0         0         0         0         0         0         0         0         0         0         0         0         0         0         0         0         0         0         0         0         0         0         0         0         0         0         0         0         0         0         0         0         0         0         0         0         0         0         0         0         0         0         0         0         0         0         0         0         0         0         0         0         0         0         0         0         0         0         0         0         0         0         0         0         0         0         0         0         0         0         0         0         0         0         0         0         0         0         0         0         0         0         0         0         0         0         0                                                                                                                                                                                                                                                                                                                                                                                                                                                                                                                                                                                                                                                                                                                                                                                                                                                                                                                                                                                                                | 210 (61 1          |         |         |          |     |      |    |         |          | ·            |      |
| STEP ON SIDE LINE         0         0         0         0         0         0         0         0         0         0         0         0         0         0         0         0         0         0         0         0         0         0         0         0         0         0         0         0         0         0         0         0         0         0         0         0         0         0         0         0         0         0         0         0         0         0         0         0         0         0         0         0         0         0         0         0         0         0         0         0         0         0         0         0         0         0         0         0         0         0         0         0         0         0         0         0         0         0         0         0         0         0         0         0         0         0         0         0         0         0         0         0         0         0         0         0         0         0         0         0         0         0         0         0         0                                                                                                                                                                                                                                                                                                                                                                                                                                                                                                                                                                                                                                                                                                                                                                                                                                                                                                                                                                                                                    | ООВ                |         |         |          |     |      |    | ,       |          | 0            | 0    |
| STEP ON SIDE LINE           OTHER         6 (60%)         4 (40%)         0         2 (100%)         2 (50%)         2 (50%)         8 (50%)         8 (50%)         0           VIOLATIONS         2 (29%)         5 (71%)         4 (50%)         4 (50%)         0         1 (100%)         6 (38%)         10 (63%)           7 (44%)         8 (50%)         1 (6%)         16         0         0         0         0         0         3 (75%)         1 (25%)         0         0         0         0         0         0         0         0         0         0         0         0         0         0         0         0         0         0         0         0         0         0         0         0         0         0         0         0         0         0         0         0         0         0         0         0         0         0         0         0         0         0         0         0         0         0         0         0         0         0         0         0         0         0         0         0         0         0         0         0         0         0         0         0         0 </td <td></td> <td colspan="2"></td> <td></td> <td></td> <td colspan="2"></td> <td colspan="2"></td> <td></td> <td></td>                                                                                                                                                                                                                                                                                                                                                                                                                                                                                                                                                                                                                                                                                                                                                                                                                                                       |                    |         |         |          |     |      |    |         |          |              |      |
| OTHER                                                                                                                                                                                                                                                                                                                                                                                                                                                                                                                                                                                                                                                                                                                                                                                                                                                                                                                                                                                                                                                                                                                                                                                                                                                                                                                                                                                                                                                                                                                                                                                                                                                                                                                                                                                                                                                                                                                                                                                                                                                                                                                          | STEP ON SIDE LINE  |         |         |          | _   |      |    |         |          | 0            | 0    |
| OTHER         10 (63%)         2 (13%)         4 (25%)         16           VIOLATIONS         2 (29%)         5 (71%)         4 (50%)         4 (50%)         0         1 (100%)         6 (38%)         10 (63%)           7 (44%)         8 (50%)         1 (6%)         16           TRAVELING         1 (50%)         2 (100%)         0         0         3 (75%)         1 (25%)           2 (50%)         2 (50%)         0         0         4         0         0           OTHER         1 (20%)         4 (80%)         2 (33%)         4 (67%)         0         1 (100%)         3 (25%)         9 (75%)           5 (42%)         6 (50%)         1 (8%)         12         0         0         0         0         0         0         0         0         0         0         0         0         0         0         0         0         0         0         0         0         0         0         0         0         0         0         0         0         0         0         0         0         0         0         0         0         0         0         0         0         0         0         0         0         0                                                                                                                                                                                                                                                                                                                                                                                                                                                                                                                                                                                                                                                                                                                                                                                                                                                                                                                                                                           |                    |         |         |          |     |      |    |         |          |              |      |
| VIOLATIONS         2 (29%)         5 (71%)         4 (50%)         4 (50%)         0         1 (100%)         6 (38%)         10 (63%)           TRAVELING         1 (50%)         1 (50%)         2 (100%)         0         0         0         3 (75%)         1 (25%)         0         0           OTHER         1 (20%)         4 (80%)         2 (33%)         4 (67%)         0         1 (100%)         3 (25%)         9 (75%)         0         0           Fake         0         0         0         0         0         0         0         0         0         0         0         0         0         0         0         0         0         0         0         0         0         0         0         0         0         0         0         0         0         0         0         0         0         0         0         0         0         0         0         0         0         0         0         0         0         0         0         0         0         0         0         0         0         0         0         0         0         0         0         0         0         0         0         0                                                                                                                                                                                                                                                                                                                                                                                                                                                                                                                                                                                                                                                                                                                                                                                                                                                                                                                                                                                    | OTHER              |         |         |          |     |      |    |         |          | 0            | 0    |
| VIOLATIONS         7 (44%)         8 (50%)         1 (6%)         16           TRAVELING         1 (50%)         1 (50%)         2 (100%)         0         0         3 (75%)         1 (25%)           2 (50%)         2 (50%)         0         4         0         0           OTHER         1 (20%)         4 (80%)         2 (33%)         4 (67%)         0         1 (100%)         3 (25%)         9 (75%)           5 (42%)         6 (50%)         1 (8%)         12           Fake         0         0         0         0         0         0           DOG         0         0         0         0         0         0         0           IRS         0         0         0         0         0         0         0         0                                                                                                                                                                                                                                                                                                                                                                                                                                                                                                                                                                                                                                                                                                                                                                                                                                                                                                                                                                                                                                                                                                                                                                                                                                                                                                                                                                                    |                    |         |         |          |     |      |    | _       |          |              |      |
| TRAVELING  2 (50%) 2 (50%) 0 4  OTHER  1 (20%) 4 (80%) 2 (33%) 4 (67%) 5 (42%) 6 (50%) 1 (8%) 12  Fake 0 0 0 0 0 0 0 0 0 0 0 0 0 0 0 0 0 0 0                                                                                                                                                                                                                                                                                                                                                                                                                                                                                                                                                                                                                                                                                                                                                                                                                                                                                                                                                                                                                                                                                                                                                                                                                                                                                                                                                                                                                                                                                                                                                                                                                                                                                                                                                                                                                                                                                                                                                                                   | VIOLATIONS         |         |         |          | 0%) | 1 (  |    |         |          | 0            | 0    |
| 2 (50%) 2 (50%) 0 4  OTHER 1 (20%) 4 (80%) 2 (33%) 4 (67%) 0 1 (100%) 3 (25%) 9 (75%) 0  5 (42%) 6 (50%) 1 (8%) 12  Fake 0 0 0 0 0 0 0 0 0  DOG 0 0 0 0 0 0 0 0 0  IRS 0 0 0 0 0 0 0 0 0 0 0  O 0 0 0 0 0 0 0                                                                                                                                                                                                                                                                                                                                                                                                                                                                                                                                                                                                                                                                                                                                                                                                                                                                                                                                                                                                                                                                                                                                                                                                                                                                                                                                                                                                                                                                                                                                                                                                                                                                                                                                                                                                                                                                                                                  | TDAVELING          | 1 (50%) | 1 (50%) | 2 (100%) | 0   | 0    | 0  | 3 (75%) | 1 (25%)  | _            |      |
| Fake 0 0 0 0 0 0 0 0 0 0 0 0 0 0 0 0 0 0 0                                                                                                                                                                                                                                                                                                                                                                                                                                                                                                                                                                                                                                                                                                                                                                                                                                                                                                                                                                                                                                                                                                                                                                                                                                                                                                                                                                                                                                                                                                                                                                                                                                                                                                                                                                                                                                                                                                                                                                                                                                                                                     | TRAVELING          | 2 (5    | 0%)     | 2 (5     | 0%) | (    | 0  |         | 1        | U            |      |
| Fake    0                                                                                                                                                                                                                                                                                                                                                                                                                                                                                                                                                                                                                                                                                                                                                                                                                                                                                                                                                                                                                                                                                                                                                                                                                                                                                                                                                                                                                                                                                                                                                                                                                                                                                                                                                                                                                                                                                                                                                                                                                                                                                                                      | OTHER              |         |         |          |     |      |    |         |          | 0            | 0    |
| DOG 0 0 0 0 0 0 0 0 0 0 0 0 0 0 0 0 0 0 0                                                                                                                                                                                                                                                                                                                                                                                                                                                                                                                                                                                                                                                                                                                                                                                                                                                                                                                                                                                                                                                                                                                                                                                                                                                                                                                                                                                                                                                                                                                                                                                                                                                                                                                                                                                                                                                                                                                                                                                                                                                                                      | OTTLER             |         |         |          |     |      |    |         |          |              |      |
| DOG 0 0 0 0 0 0 0 0 0 0 0 0 0 0 0 0 0 0 0                                                                                                                                                                                                                                                                                                                                                                                                                                                                                                                                                                                                                                                                                                                                                                                                                                                                                                                                                                                                                                                                                                                                                                                                                                                                                                                                                                                                                                                                                                                                                                                                                                                                                                                                                                                                                                                                                                                                                                                                                                                                                      | Fake               | ,       |         |          | _   |      | _  | _       | _        | 0            | 0    |
| IRS 0 0 0 0 0 0 0 0 0 0 0 0 0 0 0 0 0 0 0                                                                                                                                                                                                                                                                                                                                                                                                                                                                                                                                                                                                                                                                                                                                                                                                                                                                                                                                                                                                                                                                                                                                                                                                                                                                                                                                                                                                                                                                                                                                                                                                                                                                                                                                                                                                                                                                                                                                                                                                                                                                                      |                    |         |         |          |     |      |    |         |          |              |      |
|                                                                                                                                                                                                                                                                                                                                                                                                                                                                                                                                                                                                                                                                                                                                                                                                                                                                                                                                                                                                                                                                                                                                                                                                                                                                                                                                                                                                                                                                                                                                                                                                                                                                                                                                                                                                                                                                                                                                                                                                                                                                                                                                | DOG                | •       |         |          |     |      |    | _       |          | 0            | 0    |
|                                                                                                                                                                                                                                                                                                                                                                                                                                                                                                                                                                                                                                                                                                                                                                                                                                                                                                                                                                                                                                                                                                                                                                                                                                                                                                                                                                                                                                                                                                                                                                                                                                                                                                                                                                                                                                                                                                                                                                                                                                                                                                                                |                    |         |         |          |     |      | ·  |         |          |              |      |
|                                                                                                                                                                                                                                                                                                                                                                                                                                                                                                                                                                                                                                                                                                                                                                                                                                                                                                                                                                                                                                                                                                                                                                                                                                                                                                                                                                                                                                                                                                                                                                                                                                                                                                                                                                                                                                                                                                                                                                                                                                                                                                                                | IRS                | _       | •       |          | •   |      |    | _       |          | 0            | 0    |
|                                                                                                                                                                                                                                                                                                                                                                                                                                                                                                                                                                                                                                                                                                                                                                                                                                                                                                                                                                                                                                                                                                                                                                                                                                                                                                                                                                                                                                                                                                                                                                                                                                                                                                                                                                                                                                                                                                                                                                                                                                                                                                                                |                    |         |         |          |     |      |    |         |          |              |      |
|                                                                                                                                                                                                                                                                                                                                                                                                                                                                                                                                                                                                                                                                                                                                                                                                                                                                                                                                                                                                                                                                                                                                                                                                                                                                                                                                                                                                                                                                                                                                                                                                                                                                                                                                                                                                                                                                                                                                                                                                                                                                                                                                | HCC                | ,       |         |          |     |      |    | •       |          | 0            | 0    |