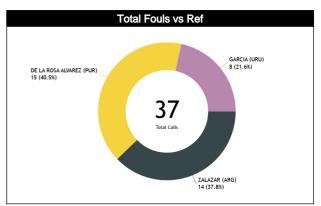

### Calls Summary vs Referee

| CALLS  17 (55%) 14 (45%) 10 (40%) 15 (60%) 5 (38%) 8 (62%) 32 (46%) 37 (54%)  31 (45%) 25 (38%) 5 (60%) 3 (38%) 5 (55%) 18 (49%) 19 (51%)  14 (38%) 15 (41%) 8 (22%) 37  DEFENSIVE  8 (62%) 5 (38%) 6 (46%) 7 (54%) 3 (38%) 5 (63%) 17 (50%) 17 (50%)  13 (38%) 13 (38%) 5 (63%) 17 (50%) 17 (50%) 17 (50%) 17 (50%)  DOUBLE FOUL  0 0 0 0 0 0 0 0 0 0 0 0 0 0 0 0 0 0 0                                                                                                                                                                                                                                                                                                                                                                                                                                                                                                                                                                                                                                                                                                                                                                                                                                                                                                                                                                                                                                                                                                                                                                                                                                                                                                                                                                                                                                                                                                                                                                                                                                                                                                                                                       | Types/Referees     | C       | С       | u        | И   | L    | J2 | TO      | ΓAL      | CHAMPIONSHIP | FIBA |
|--------------------------------------------------------------------------------------------------------------------------------------------------------------------------------------------------------------------------------------------------------------------------------------------------------------------------------------------------------------------------------------------------------------------------------------------------------------------------------------------------------------------------------------------------------------------------------------------------------------------------------------------------------------------------------------------------------------------------------------------------------------------------------------------------------------------------------------------------------------------------------------------------------------------------------------------------------------------------------------------------------------------------------------------------------------------------------------------------------------------------------------------------------------------------------------------------------------------------------------------------------------------------------------------------------------------------------------------------------------------------------------------------------------------------------------------------------------------------------------------------------------------------------------------------------------------------------------------------------------------------------------------------------------------------------------------------------------------------------------------------------------------------------------------------------------------------------------------------------------------------------------------------------------------------------------------------------------------------------------------------------------------------------------------------------------------------------------------------------------------------------|--------------------|---------|---------|----------|-----|------|----|---------|----------|--------------|------|
| FOULS   31 (45%)   25 (38%)   3 (38%)   5 (63%)   18 (49%)   19 (51%)   14 (38%)   15 (41%)   8 (22%)   37   0   0   0   0   0   0   0   0   0                                                                                                                                                                                                                                                                                                                                                                                                                                                                                                                                                                                                                                                                                                                                                                                                                                                                                                                                                                                                                                                                                                                                                                                                                                                                                                                                                                                                                                                                                                                                                                                                                                                                                                                                                                                                                                                                                                                                                                                 | CALLS              | -       |         |          |     | - 1/ |    |         |          | 0            | 0    |
| DEFENSIVE    14 (38%)   15 (41%)   8 (22%)   37                                                                                                                                                                                                                                                                                                                                                                                                                                                                                                                                                                                                                                                                                                                                                                                                                                                                                                                                                                                                                                                                                                                                                                                                                                                                                                                                                                                                                                                                                                                                                                                                                                                                                                                                                                                                                                                                                                                                                                                                                                                                                | OALLO              |         |         |          |     |      |    |         |          | •            |      |
| DEFENSIVE                                                                                                                                                                                                                                                                                                                                                                                                                                                                                                                                                                                                                                                                                                                                                                                                                                                                                                                                                                                                                                                                                                                                                                                                                                                                                                                                                                                                                                                                                                                                                                                                                                                                                                                                                                                                                                                                                                                                                                                                                                                                                                                      | FOULS              | -       |         |          |     |      |    |         |          | 0            | 0    |
| DEFENSIVE 13 (38%) 13 (38%) 8 (24%) 34  OFFENSIVE 1 (100%) 0 0 2 (100%) 0 0 1 (33%) 2 (67%) 0 0 3  DOUBLE FOUL 0 0 0 0 0 0 0 0 0 0 0 0 0 0 0 0 0 0 0                                                                                                                                                                                                                                                                                                                                                                                                                                                                                                                                                                                                                                                                                                                                                                                                                                                                                                                                                                                                                                                                                                                                                                                                                                                                                                                                                                                                                                                                                                                                                                                                                                                                                                                                                                                                                                                                                                                                                                           |                    |         |         |          |     |      |    | _       |          |              |      |
| OFFENSIVE 1 (100%) 0 0 2 (100%) 0 0 0 1 (33%) 2 (67%) 0 0 0 0 0 0 0 0 0 0 0 0 0 0 0 0 0 0 0                                                                                                                                                                                                                                                                                                                                                                                                                                                                                                                                                                                                                                                                                                                                                                                                                                                                                                                                                                                                                                                                                                                                                                                                                                                                                                                                                                                                                                                                                                                                                                                                                                                                                                                                                                                                                                                                                                                                                                                                                                    | DEFENSIVE          |         |         |          |     |      |    |         |          | 0            | 0    |
| DOUBLE FOUL                                                                                                                                                                                                                                                                                                                                                                                                                                                                                                                                                                                                                                                                                                                                                                                                                                                                                                                                                                                                                                                                                                                                                                                                                                                                                                                                                                                                                                                                                                                                                                                                                                                                                                                                                                                                                                                                                                                                                                                                                                                                                                                    |                    |         |         |          |     |      |    |         |          |              |      |
| DOUBLE FOUL                                                                                                                                                                                                                                                                                                                                                                                                                                                                                                                                                                                                                                                                                                                                                                                                                                                                                                                                                                                                                                                                                                                                                                                                                                                                                                                                                                                                                                                                                                                                                                                                                                                                                                                                                                                                                                                                                                                                                                                                                                                                                                                    | OFFENSIVE          | -       |         |          |     |      |    |         |          | 0            | 0    |
| UNSPORTSMANLIKE  UNSPOR |                    | _       |         |          | _   |      | -  |         |          |              |      |
| TECHNICAL    O                                                                                                                                                                                                                                                                                                                                                                                                                                                                                                                                                                                                                                                                                                                                                                                                                                                                                                                                                                                                                                                                                                                                                                                                                                                                                                                                                                                                                                                                                                                                                                                                                                                                                                                                                                                                                                                                                                                                                                                                                                                                                                                 | DOUBLE FOUL        |         |         |          |     |      |    |         |          | 0            | 0    |
| TECHNICAL    0                                                                                                                                                                                                                                                                                                                                                                                                                                                                                                                                                                                                                                                                                                                                                                                                                                                                                                                                                                                                                                                                                                                                                                                                                                                                                                                                                                                                                                                                                                                                                                                                                                                                                                                                                                                                                                                                                                                                                                                                                                                                                                                 | LINIODODTOMANILIUS | 0       | 0       | 0        | 0   | 0    | 0  | 0       | 0        |              |      |
| DISQUALIFYING                                                                                                                                                                                                                                                                                                                                                                                                                                                                                                                                                                                                                                                                                                                                                                                                                                                                                                                                                                                                                                                                                                                                                                                                                                                                                                                                                                                                                                                                                                                                                                                                                                                                                                                                                                                                                                                                                                                                                                                                                                                                                                                  | UNSPORTSMANLIKE    | 0       |         |          | Ó   |      | Ó  | (       | )        | U            | U    |
| DISQUALIFYING  0 0 0 0 0 0 0 0 0 0 0 0 0 0 0 0 0 0                                                                                                                                                                                                                                                                                                                                                                                                                                                                                                                                                                                                                                                                                                                                                                                                                                                                                                                                                                                                                                                                                                                                                                                                                                                                                                                                                                                                                                                                                                                                                                                                                                                                                                                                                                                                                                                                                                                                                                                                                                                                             | TECHNICAL          | _       |         | 0        | 0   | 0    | 0  | 0       | 1 (100%) | •            | _    |
| OOB         6 (60%)         4 (40%)         0         2 (100%)         2 (50%)         2 (50%)         8 (50%)         8 (50%)           STEP ON SIDE LINE         0         0         0         0         0         0         0         0         0         0         0         0         0         0         0         0         0         0         0         0         0         0         0         0         0         0         0         0         0         0         0         0         0         0         0         0         0         0         0         0         0         0         0         0         0         0         0         0         0         0         0         0         0         0         0         0         0         0         0         0         0         0         0         0         0         0         0         0         0         0         0         0         0         0         0         0         0         0         0         0         0         0         0         0         0         0         0         0         0         0         0         0         0 <td>TECHNICAL</td> <td></td> <td>00%)</td> <td></td> <td>)</td> <td></td> <td></td> <td></td> <td>1</td> <td>•</td> <td></td>                                                                                                                                                                                                                                                                                                                                                                                                                                                                                                                                                                                                                                                                                                                                                                                                                                                                     | TECHNICAL          |         | 00%)    |          | )   |      |    |         | 1        | •            |      |
| OOB  6 (60%) 4 (40%) 0 2 (100%) 2 (50%) 2 (50%) 8 (50%) 8 (50%)  10 (63%) 2 (13%) 4 (25%) 16  O O O O O O O O O O O O O O O O O O O                                                                                                                                                                                                                                                                                                                                                                                                                                                                                                                                                                                                                                                                                                                                                                                                                                                                                                                                                                                                                                                                                                                                                                                                                                                                                                                                                                                                                                                                                                                                                                                                                                                                                                                                                                                                                                                                                                                                                                                            | DISQUALIFYING      |         |         |          | _   |      |    | _       |          | 0            | 0    |
| OOB         10 (63%)         2 (13%)         4 (25%)         16           STEP ON SIDE LINE         0         0         0         0         0         0         0         0         0         0         0         0         0         0         0         0         0         0         0         0         0         0         0         0         0         0         0         0         0         0         0         0         0         0         0         0         0         0         0         0         0         0         0         0         0         0         0         0         0         0         0         0         0         0         0         0         0         0         0         0         0         0         0         0         0         0         0         0         0         0         0         0         0         0         0         0         0         0         0         0         0         0         0         0         0         0         0         0         0         0         0         0         0         0         0         0         0         0                                                                                                                                                                                                                                                                                                                                                                                                                                                                                                                                                                                                                                                                                                                                                                                                                                                                                                                                                                                                                | 210 (61 1          |         |         |          |     |      |    |         |          | ·            |      |
| STEP ON SIDE LINE         0         0         0         0         0         0         0         0         0         0         0         0         0         0         0         0         0         0         0         0         0         0         0         0         0         0         0         0         0         0         0         0         0         0         0         0         0         0         0         0         0         0         0         0         0         0         0         0         0         0         0         0         0         0         0         0         0         0         0         0         0         0         0         0         0         0         0         0         0         0         0         0         0         0         0         0         0         0         0         0         0         0         0         0         0         0         0         0         0         0         0         0         0         0         0         0         0         0         0         0         0         0         0         0         0                                                                                                                                                                                                                                                                                                                                                                                                                                                                                                                                                                                                                                                                                                                                                                                                                                                                                                                                                                                                                    | ООВ                |         |         |          |     |      |    | ,       |          | 0            | 0    |
| STEP ON SIDE LINE           OTHER         6 (60%)         4 (40%)         0         2 (100%)         2 (50%)         2 (50%)         8 (50%)         8 (50%)         0           VIOLATIONS         2 (29%)         5 (71%)         4 (50%)         4 (50%)         0         1 (100%)         6 (38%)         10 (63%)           7 (44%)         8 (50%)         1 (6%)         16         0         0         0         0         0         3 (75%)         1 (25%)         0         0         0         0         0         0         0         0         0         0         0         0         0         0         0         0         0         0         0         0         0         0         0         0         0         0         0         0         0         0         0         0         0         0         0         0         0         0         0         0         0         0         0         0         0         0         0         0         0         0         0         0         0         0         0         0         0         0         0         0         0         0         0         0         0 </td <td></td> <td colspan="2"></td> <td></td> <td></td> <td colspan="2"></td> <td colspan="2"></td> <td></td> <td></td>                                                                                                                                                                                                                                                                                                                                                                                                                                                                                                                                                                                                                                                                                                                                                                                                                                                       |                    |         |         |          |     |      |    |         |          |              |      |
| OTHER                                                                                                                                                                                                                                                                                                                                                                                                                                                                                                                                                                                                                                                                                                                                                                                                                                                                                                                                                                                                                                                                                                                                                                                                                                                                                                                                                                                                                                                                                                                                                                                                                                                                                                                                                                                                                                                                                                                                                                                                                                                                                                                          | STEP ON SIDE LINE  |         |         |          | _   |      |    |         |          | 0            | 0    |
| OTHER         10 (63%)         2 (13%)         4 (25%)         16           VIOLATIONS         2 (29%)         5 (71%)         4 (50%)         4 (50%)         0         1 (100%)         6 (38%)         10 (63%)           7 (44%)         8 (50%)         1 (6%)         16           TRAVELING         1 (50%)         2 (100%)         0         0         3 (75%)         1 (25%)           2 (50%)         2 (50%)         0         0         4         0         0           OTHER         1 (20%)         4 (80%)         2 (33%)         4 (67%)         0         1 (100%)         3 (25%)         9 (75%)           5 (42%)         6 (50%)         1 (8%)         12         0         0         0         0         0         0         0         0         0         0         0         0         0         0         0         0         0         0         0         0         0         0         0         0         0         0         0         0         0         0         0         0         0         0         0         0         0         0         0         0         0         0         0         0         0                                                                                                                                                                                                                                                                                                                                                                                                                                                                                                                                                                                                                                                                                                                                                                                                                                                                                                                                                                           |                    |         |         |          |     |      |    |         |          |              |      |
| VIOLATIONS         2 (29%)         5 (71%)         4 (50%)         4 (50%)         0         1 (100%)         6 (38%)         10 (63%)           TRAVELING         1 (50%)         1 (50%)         2 (100%)         0         0         0         3 (75%)         1 (25%)         0         0           OTHER         1 (20%)         4 (80%)         2 (33%)         4 (67%)         0         1 (100%)         3 (25%)         9 (75%)         0         0           Fake         0         0         0         0         0         0         0         0         0         0         0         0         0         0         0         0         0         0         0         0         0         0         0         0         0         0         0         0         0         0         0         0         0         0         0         0         0         0         0         0         0         0         0         0         0         0         0         0         0         0         0         0         0         0         0         0         0         0         0         0         0         0         0         0                                                                                                                                                                                                                                                                                                                                                                                                                                                                                                                                                                                                                                                                                                                                                                                                                                                                                                                                                                                    | OTHER              |         |         |          |     |      |    |         |          | 0            | 0    |
| VIOLATIONS         7 (44%)         8 (50%)         1 (6%)         16           TRAVELING         1 (50%)         1 (50%)         2 (100%)         0         0         3 (75%)         1 (25%)           2 (50%)         2 (50%)         0         4         0         0           OTHER         1 (20%)         4 (80%)         2 (33%)         4 (67%)         0         1 (100%)         3 (25%)         9 (75%)           5 (42%)         6 (50%)         1 (8%)         12           Fake         0         0         0         0         0         0           DOG         0         0         0         0         0         0         0           IRS         0         0         0         0         0         0         0         0                                                                                                                                                                                                                                                                                                                                                                                                                                                                                                                                                                                                                                                                                                                                                                                                                                                                                                                                                                                                                                                                                                                                                                                                                                                                                                                                                                                    |                    |         |         |          |     |      |    | _       |          |              |      |
| TRAVELING  2 (50%) 2 (50%) 0 4  OTHER  1 (20%) 4 (80%) 2 (33%) 4 (67%) 5 (42%) 6 (50%) 1 (8%) 12  Fake 0 0 0 0 0 0 0 0 0 0 0 0 0 0 0 0 0 0 0                                                                                                                                                                                                                                                                                                                                                                                                                                                                                                                                                                                                                                                                                                                                                                                                                                                                                                                                                                                                                                                                                                                                                                                                                                                                                                                                                                                                                                                                                                                                                                                                                                                                                                                                                                                                                                                                                                                                                                                   | VIOLATIONS         |         |         |          | 0%) | 1 (  |    |         |          | 0            | 0    |
| 2 (50%) 2 (50%) 0 4  OTHER 1 (20%) 4 (80%) 2 (33%) 4 (67%) 0 1 (100%) 3 (25%) 9 (75%) 0  5 (42%) 6 (50%) 1 (8%) 12  Fake 0 0 0 0 0 0 0 0 0  DOG 0 0 0 0 0 0 0 0 0  IRS 0 0 0 0 0 0 0 0 0 0 0  O 0 0 0 0 0 0 0                                                                                                                                                                                                                                                                                                                                                                                                                                                                                                                                                                                                                                                                                                                                                                                                                                                                                                                                                                                                                                                                                                                                                                                                                                                                                                                                                                                                                                                                                                                                                                                                                                                                                                                                                                                                                                                                                                                  | TDAVELING          | 1 (50%) | 1 (50%) | 2 (100%) | 0   | 0    | 0  | 3 (75%) | 1 (25%)  | _            |      |
| Fake 0 0 0 0 0 0 0 0 0 0 0 0 0 0 0 0 0 0 0                                                                                                                                                                                                                                                                                                                                                                                                                                                                                                                                                                                                                                                                                                                                                                                                                                                                                                                                                                                                                                                                                                                                                                                                                                                                                                                                                                                                                                                                                                                                                                                                                                                                                                                                                                                                                                                                                                                                                                                                                                                                                     | TRAVELING          | 2 (5    | 0%)     | 2 (5     | 0%) | (    | 0  |         | 1        | U            |      |
| Fake    0                                                                                                                                                                                                                                                                                                                                                                                                                                                                                                                                                                                                                                                                                                                                                                                                                                                                                                                                                                                                                                                                                                                                                                                                                                                                                                                                                                                                                                                                                                                                                                                                                                                                                                                                                                                                                                                                                                                                                                                                                                                                                                                      | OTHER              |         |         |          |     |      |    |         |          | 0            | 0    |
| DOG 0 0 0 0 0 0 0 0 0 0 0 0 0 0 0 0 0 0 0                                                                                                                                                                                                                                                                                                                                                                                                                                                                                                                                                                                                                                                                                                                                                                                                                                                                                                                                                                                                                                                                                                                                                                                                                                                                                                                                                                                                                                                                                                                                                                                                                                                                                                                                                                                                                                                                                                                                                                                                                                                                                      | OTTLER             |         |         |          |     |      |    |         |          |              |      |
| DOG 0 0 0 0 0 0 0 0 0 0 0 0 0 0 0 0 0 0 0                                                                                                                                                                                                                                                                                                                                                                                                                                                                                                                                                                                                                                                                                                                                                                                                                                                                                                                                                                                                                                                                                                                                                                                                                                                                                                                                                                                                                                                                                                                                                                                                                                                                                                                                                                                                                                                                                                                                                                                                                                                                                      | Fake               | ,       |         |          | _   |      | _  | _       | _        | 0            | 0    |
| IRS 0 0 0 0 0 0 0 0 0 0 0 0 0 0 0 0 0 0 0                                                                                                                                                                                                                                                                                                                                                                                                                                                                                                                                                                                                                                                                                                                                                                                                                                                                                                                                                                                                                                                                                                                                                                                                                                                                                                                                                                                                                                                                                                                                                                                                                                                                                                                                                                                                                                                                                                                                                                                                                                                                                      |                    |         |         |          |     |      |    |         |          |              |      |
|                                                                                                                                                                                                                                                                                                                                                                                                                                                                                                                                                                                                                                                                                                                                                                                                                                                                                                                                                                                                                                                                                                                                                                                                                                                                                                                                                                                                                                                                                                                                                                                                                                                                                                                                                                                                                                                                                                                                                                                                                                                                                                                                | DOG                | •       |         |          |     |      |    | _       |          | 0            | 0    |
|                                                                                                                                                                                                                                                                                                                                                                                                                                                                                                                                                                                                                                                                                                                                                                                                                                                                                                                                                                                                                                                                                                                                                                                                                                                                                                                                                                                                                                                                                                                                                                                                                                                                                                                                                                                                                                                                                                                                                                                                                                                                                                                                |                    |         |         |          |     |      | ·  |         |          |              |      |
|                                                                                                                                                                                                                                                                                                                                                                                                                                                                                                                                                                                                                                                                                                                                                                                                                                                                                                                                                                                                                                                                                                                                                                                                                                                                                                                                                                                                                                                                                                                                                                                                                                                                                                                                                                                                                                                                                                                                                                                                                                                                                                                                | IRS                | _       | •       |          | •   |      |    | _       |          | 0            | 0    |
|                                                                                                                                                                                                                                                                                                                                                                                                                                                                                                                                                                                                                                                                                                                                                                                                                                                                                                                                                                                                                                                                                                                                                                                                                                                                                                                                                                                                                                                                                                                                                                                                                                                                                                                                                                                                                                                                                                                                                                                                                                                                                                                                |                    |         |         |          |     |      |    |         |          |              |      |
|                                                                                                                                                                                                                                                                                                                                                                                                                                                                                                                                                                                                                                                                                                                                                                                                                                                                                                                                                                                                                                                                                                                                                                                                                                                                                                                                                                                                                                                                                                                                                                                                                                                                                                                                                                                                                                                                                                                                                                                                                                                                                                                                | HCC                | ,       |         |          |     |      |    | •       |          | 0            | 0    |