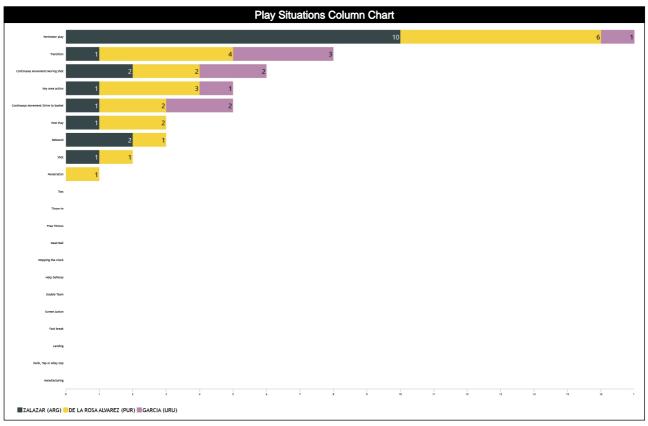

| 23        | 3<br>8%    |          | 2<br>5%  | (        | 0        | _               | 3<br>9%   |   |   |   |         |
| TOTAL                                     | 2<br>33%  | 4<br>67%       | 5<br>63% | 3<br>38% | 3<br>43%  | 4<br>57%  | 6<br>55%  | 5<br>45%       | 3<br>38% | 5<br>63%  | 3<br>38% | 5<br>63%  | 6<br>50%  | 6<br>50%   | 4<br>44% | 5<br>56% | 1<br>33% | 2<br>67% | 32<br>46%       | 37<br>54% |   |   |   |         |
| TOTAL                                     |           | 6<br>9%        |          | 3        |           | 7<br>)%   | 11<br>16% |                | 8<br>12% |           | 8<br>12% |           | 12<br>17% |            | 9<br>13% |          | 3<br>4%  |          | 69              |           |   |   |   |         |







# **Play Situations Break-down**



|                                     |     | Play Situat       | ions Table |                    |           |             |     |      |
|-------------------------------------|-----|-------------------|------------|--------------------|-----------|-------------|-----|------|
| Concepts                            |     | , Leonardo<br>RG) | DE LA      | ROSA<br>Z, Carmelo | GARCIA, A | Aline (URU) | Tot | tals |
|                                     | COL | VEN               | COL        | VEN                | COL       | VEN         | COL | VEN  |
| Continuous Movement/Drive to basket | 1   | 0                 | 1          | 1                  | 1         | 1           | 3   | 2    |
| Continuous Movement/Moving Shot     | 1   | 1                 | 1          | 1                  | 1