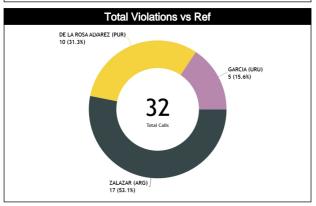

### Calls Summary vs Referee

| CALLS  17 (55%) 14 (45%) 10 (40%) 15 (60%) 5 (38%) 8 (62%) 32 (46%) 37 (54%)  31 (45%) 25 (38%) 5 (60%) 3 (38%) 5 (55%) 18 (49%) 19 (51%)  14 (38%) 15 (41%) 8 (22%) 37  DEFENSIVE  8 (62%) 5 (38%) 6 (46%) 7 (54%) 3 (38%) 5 (63%) 17 (50%) 17 (50%)  13 (38%) 13 (38%) 5 (63%) 17 (50%) 17 (50%) 17 (50%) 17 (50%)  DOUBLE FOUL  0 0 0 0 0 0 0 0 0 0 0 0 0 0 0 0 0 0 0                                                                                                                                                                                                                                                                                                                                                                                                                                                                                                                                                                                                                                                                                                                                                                                                                                                                                                                                                                                                                                                                                                                                                                                                                                                                                                                                                                                                                                                                                                                                                                                                                                                                                                                                                       | Types/Referees     | C       | С       | u        | И   | L    | J2 | TO      | ΓAL      | CHAMPIONSHIP | FIBA |
|--------------------------------------------------------------------------------------------------------------------------------------------------------------------------------------------------------------------------------------------------------------------------------------------------------------------------------------------------------------------------------------------------------------------------------------------------------------------------------------------------------------------------------------------------------------------------------------------------------------------------------------------------------------------------------------------------------------------------------------------------------------------------------------------------------------------------------------------------------------------------------------------------------------------------------------------------------------------------------------------------------------------------------------------------------------------------------------------------------------------------------------------------------------------------------------------------------------------------------------------------------------------------------------------------------------------------------------------------------------------------------------------------------------------------------------------------------------------------------------------------------------------------------------------------------------------------------------------------------------------------------------------------------------------------------------------------------------------------------------------------------------------------------------------------------------------------------------------------------------------------------------------------------------------------------------------------------------------------------------------------------------------------------------------------------------------------------------------------------------------------------|--------------------|---------|---------|----------|-----|------|----|---------|----------|--------------|------|
| FOULS   31 (45%)   25 (38%)   3 (38%)   5 (63%)   18 (49%)   19 (51%)   14 (38%)   15 (41%)   8 (22%)   37   0   0   0   0   0   0   0   0   0                                                                                                                                                                                                                                                                                                                                                                                                                                                                                                                                                                                                                                                                                                                                                                                                                                                                                                                                                                                                                                                                                                                                                                                                                                                                                                                                                                                                                                                                                                                                                                                                                                                                                                                                                                                                                                                                                                                                                                                 | CALLS              | -       |         |          |     | - 1/ |    |         |          | 0            | 0    |
| DEFENSIVE    14 (38%)   15 (41%)   8 (22%)   37                                                                                                                                                                                                                                                                                                                                                                                                                                                                                                                                                                                                                                                                                                                                                                                                                                                                                                                                                                                                                                                                                                                                                                                                                                                                                                                                                                                                                                                                                                                                                                                                                                                                                                                                                                                                                                                                                                                                                                                                                                                                                | OALLO              |         |         |          |     |      |    |         |          | •            |      |
| DEFENSIVE                                                                                                                                                                                                                                                                                                                                                                                                                                                                                                                                                                                                                                                                                                                                                                                                                                                                                                                                                                                                                                                                                                                                                                                                                                                                                                                                                                                                                                                                                                                                                                                                                                                                                                                                                                                                                                                                                                                                                                                                                                                                                                                      | FOULS              | -       |         |          |     |      |    |         |          | 0            | 0    |
| DEFENSIVE 13 (38%) 13 (38%) 8 (24%) 34  OFFENSIVE 1 (100%) 0 0 2 (100%) 0 0 1 (33%) 2 (67%) 0 0 3  DOUBLE FOUL 0 0 0 0 0 0 0 0 0 0 0 0 0 0 0 0 0 0 0                                                                                                                                                                                                                                                                                                                                                                                                                                                                                                                                                                                                                                                                                                                                                                                                                                                                                                                                                                                                                                                                                                                                                                                                                                                                                                                                                                                                                                                                                                                                                                                                                                                                                                                                                                                                                                                                                                                                                                           |                    |         |         |          |     |      |    | _       |          |              |      |
| OFFENSIVE 1 (100%) 0 0 2 (100%) 0 0 0 1 (33%) 2 (67%) 0 0 0 0 0 0 0 0 0 0 0 0 0 0 0 0 0 0 0                                                                                                                                                                                                                                                                                                                                                                                                                                                                                                                                                                                                                                                                                                                                                                                                                                                                                                                                                                                                                                                                                                                                                                                                                                                                                                                                                                                                                                                                                                                                                                                                                                                                                                                                                                                                                                                                                                                                                                                                                                    | DEFENSIVE          |         |         |          |     |      |    |         |          | 0            | 0    |
| DOUBLE FOUL                                                                                                                                                                                                                                                                                                                                                                                                                                                                                                                                                                                                                                                                                                                                                                                                                                                                                                                                                                                                                                                                                                                                                                                                                                                                                                                                                                                                                                                                                                                                                                                                                                                                                                                                                                                                                                                                                                                                                                                                                                                                                                                    |                    |         |         |          |     |      |    |         |          |              |      |
| DOUBLE FOUL                                                                                                                                                                                                                                                                                                                                                                                                                                                                                                                                                                                                                                                                                                                                                                                                                                                                                                                                                                                                                                                                                                                                                                                                                                                                                                                                                                                                                                                                                                                                                                                                                                                                                                                                                                                                                                                                                                                                                                                                                                                                                                                    | OFFENSIVE          | -       |         |          |     |      |    |         |          | 0            | 0    |
| UNSPORTSMANLIKE  UNSPOR |                    | _       |         |          | _   |      | -  |         |          |              |      |
| TECHNICAL    O                                                                                                                                                                                                                                                                                                                                                                                                                                                                                                                                                                                                                                                                                                                                                                                                                                                                                                                                                                                                                                                                                                                                                                                                                                                                                                                                                                                                                                                                                                                                                                                                                                                                                                                                                                                                                                                                                                                                                                                                                                                                                                                 | DOUBLE FOUL        |         |         |          |     |      |    |         |          | 0            | 0    |
| TECHNICAL    0                                                                                                                                                                                                                                                                                                                                                                                                                                                                                                                                                                                                                                                                                                                                                                                                                                                                                                                                                                                                                                                                                                                                                                                                                                                                                                                                                                                                                                                                                                                                                                                                                                                                                                                                                                                                                                                                                                                                                                                                                                                                                                                 | LINIODODTOMANILIUS | 0       | 0       | 0        | 0   | 0    | 0  | 0       | 0        |              |      |
| DISQUALIFYING                                                                                                                                                                                                                                                                                                                                                                                                                                                                                                                                                                                                                                                                                                                                                                                                                                                                                                                                                                                                                                                                                                                                                                                                                                                                                                                                                                                                                                                                                                                                                                                                                                                                                                                                                                                                                                                                                                                                                                                                                                                                                                                  | UNSPORTSMANLIKE    | 0       |         |          | Ó   |      | Ó  | (       | )        | U            | U    |
| DISQUALIFYING  0 0 0 0 0 0 0 0 0 0 0 0 0 0 0 0 0 0                                                                                                                                                                                                                                                                                                                                                                                                                                                                                                                                                                                                                                                                                                                                                                                                                                                                                                                                                                                                                                                                                                                                                                                                                                                                                                                                                                                                                                                                                                                                                                                                                                                                                                                                                                                                                                                                                                                                                                                                                                                                             | TECHNICAL          | _       |         | 0        | 0   | 0    | 0  | 0       | 1 (100%) | •            | _    |
| OOB         6 (60%)         4 (40%)         0         2 (100%)         2 (50%)         2 (50%)         8 (50%)         8 (50%)           STEP ON SIDE LINE         0         0         0         0         0         0         0         0         0         0         0         0         0         0         0         0         0         0         0         0         0         0         0         0         0         0         0         0         0         0         0         0         0         0         0         0         0         0         0         0         0         0         0         0         0         0         0         0         0         0         0         0         0         0         0         0         0         0         0         0         0         0         0         0         0         0         0         0         0         0         0         0         0         0         0         0         0         0         0         0         0         0         0         0         0         0         0         0         0         0         0         0         0 <td>TECHNICAL</td> <td></td> <td>00%)</td> <td></td> <td>)</td> <td></td> <td></td> <td></td> <td>1</td> <td>•</td> <td></td>                                                                                                                                                                                                                                                                                                                                                                                                                                                                                                                                                                                                                                                                                                                                                                                                                                                                     | TECHNICAL          |         | 00%)    |          | )   |      |    |         | 1        | •            |      |
| OOB  6 (60%) 4 (40%) 0 2 (100%) 2 (50%) 2 (50%) 8 (50%) 8 (50%)  10 (63%) 2 (13%) 4 (25%) 16  O O O O O O O O O O O O O O O O O O O                                                                                                                                                                                                                                                                                                                                                                                                                                                                                                                                                                                                                                                                                                                                                                                                                                                                                                                                                                                                                                                                                                                                                                                                                                                                                                                                                                                                                                                                                                                                                                                                                                                                                                                                                                                                                                                                                                                                                                                            | DISQUALIFYING      |         |         |          | _   |      |    | _       |          | 0            | 0    |
| OOB         10 (63%)         2 (13%)         4 (25%)         16           STEP ON SIDE LINE         0         0         0         0         0         0         0         0         0         0         0         0         0         0         0         0         0         0         0         0         0         0         0         0         0         0         0         0         0         0         0         0         0         0         0         0         0         0         0         0         0         0         0         0         0         0         0         0         0         0         0         0         0         0         0         0         0         0         0         0         0         0         0         0         0         0         0         0         0         0         0         0         0         0         0         0         0         0         0         0         0         0         0         0         0         0         0         0         0         0         0         0         0         0         0         0         0         0                                                                                                                                                                                                                                                                                                                                                                                                                                                                                                                                                                                                                                                                                                                                                                                                                                                                                                                                                                                                                | 210 (61 1          |         |         |          |     |      |    |         |          | ·            |      |
| STEP ON SIDE LINE         0         0         0         0         0         0         0         0         0         0         0         0         0         0         0         0         0         0         0         0         0         0         0         0         0         0         0         0         0         0         0         0         0         0         0         0         0         0         0         0         0         0         0         0         0         0         0         0         0         0         0         0         0         0         0         0         0         0         0         0         0         0         0         0         0         0         0         0         0         0         0         0         0         0         0         0         0         0         0         0         0         0         0         0         0         0         0         0         0         0         0         0         0         0         0         0         0         0         0         0         0         0         0         0         0                                                                                                                                                                                                                                                                                                                                                                                                                                                                                                                                                                                                                                                                                                                                                                                                                                                                                                                                                                                                                    | ООВ                |         |         |          |     |      |    | ,       |          | 0            | 0    |
| STEP ON SIDE LINE           OTHER         6 (60%)         4 (40%)         0         2 (100%)         2 (50%)         2 (50%)         8 (50%)         8 (50%)         0           VIOLATIONS         2 (29%)         5 (71%)         4 (50%)         4 (50%)         0         1 (100%)         6 (38%)         10 (63%)           7 (44%)         8 (50%)         1 (6%)         16         0         0         0         0         0         3 (75%)         1 (25%)         0         0         0         0         0         0         0         0         0         0         0         0         0         0         0         0         0         0         0         0         0         0         0         0         0         0         0         0         0         0         0         0         0         0         0         0         0         0         0         0         0         0         0         0         0         0         0         0         0         0         0         0         0         0         0         0         0         0         0         0         0         0         0         0         0 </td <td></td> <td colspan="2"></td> <td></td> <td></td> <td colspan="2"></td> <td colspan="2"></td> <td></td> <td></td>                                                                                                                                                                                                                                                                                                                                                                                                                                                                                                                                                                                                                                                                                                                                                                                                                                                       |                    |         |         |          |     |      |    |         |          |              |      |
| OTHER                                                                                                                                                                                                                                                                                                                                                                                                                                                                                                                                                                                                                                                                                                                                                                                                                                                                                                                                                                                                                                                                                                                                                                                                                                                                                                                                                                                                                                                                                                                                                                                                                                                                                                                                                                                                                                                                                                                                                                                                                                                                                                                          | STEP ON SIDE LINE  |         |         |          | _   |      |    |         |          | 0            | 0    |
| OTHER         10 (63%)         2 (13%)         4 (25%)         16           VIOLATIONS         2 (29%)         5 (71%)         4 (50%)         4 (50%)         0         1 (100%)         6 (38%)         10 (63%)           7 (44%)         8 (50%)         1 (6%)         16           TRAVELING         1 (50%)         2 (100%)         0         0         3 (75%)         1 (25%)           2 (50%)         2 (50%)         0         0         4         0         0           OTHER         1 (20%)         4 (80%)         2 (33%)         4 (67%)         0         1 (100%)         3 (25%)         9 (75%)           5 (42%)         6 (50%)         1 (8%)         12         0         0         0         0         0         0         0         0         0         0         0         0         0         0         0         0         0         0         0         0         0         0         0         0         0         0         0         0         0         0         0         0         0         0         0         0         0         0         0         0         0         0         0         0         0                                                                                                                                                                                                                                                                                                                                                                                                                                                                                                                                                                                                                                                                                                                                                                                                                                                                                                                                                                           |                    |         |         |          |     |      |    |         |          |              |      |
| VIOLATIONS         2 (29%)         5 (71%)         4 (50%)         4 (50%)         0         1 (100%)         6 (38%)         10 (63%)           TRAVELING         1 (50%)         1 (50%)         2 (100%)         0         0         0         3 (75%)         1 (25%)         0         0           OTHER         1 (20%)         4 (80%)         2 (33%)         4 (67%)         0         1 (100%)         3 (25%)         9 (75%)         0         0           Fake         0         0         0         0         0         0         0         0         0         0         0         0         0         0         0         0         0         0         0         0         0         0         0         0         0         0         0         0         0         0         0         0         0         0         0         0         0         0         0         0         0         0         0         0         0         0         0         0         0         0         0         0         0         0         0         0         0         0         0         0         0         0         0         0                                                                                                                                                                                                                                                                                                                                                                                                                                                                                                                                                                                                                                                                                                                                                                                                                                                                                                                                                                                    | OTHER              |         |         |          |     |      |    |         |          | 0            | 0    |
| VIOLATIONS         7 (44%)         8 (50%)         1 (6%)         16           TRAVELING         1 (50%)         1 (50%)         2 (100%)         0         0         3 (75%)         1 (25%)           2 (50%)         2 (50%)         0         4         0         0           OTHER         1 (20%)         4 (80%)         2 (33%)         4 (67%)         0         1 (100%)         3 (25%)         9 (75%)           5 (42%)         6 (50%)         1 (8%)         12           Fake         0         0         0         0         0         0           DOG         0         0         0         0         0         0         0           IRS         0         0         0         0         0         0         0         0                                                                                                                                                                                                                                                                                                                                                                                                                                                                                                                                                                                                                                                                                                                                                                                                                                                                                                                                                                                                                                                                                                                                                                                                                                                                                                                                                                                    |                    |         |         |          |     |      |    | _       |          |              |      |
| TRAVELING  2 (50%) 2 (50%) 0 4  OTHER  1 (20%) 4 (80%) 2 (33%) 4 (67%) 5 (42%) 6 (50%) 1 (8%) 12  Fake 0 0 0 0 0 0 0 0 0 0 0 0 0 0 0 0 0 0 0                                                                                                                                                                                                                                                                                                                                                                                                                                                                                                                                                                                                                                                                                                                                                                                                                                                                                                                                                                                                                                                                                                                                                                                                                                                                                                                                                                                                                                                                                                                                                                                                                                                                                                                                                                                                                                                                                                                                                                                   | VIOLATIONS         |         |         |          | 0%) | 1 (  |    |         |          | 0            | 0    |
| 2 (50%) 2 (50%) 0 4  OTHER 1 (20%) 4 (80%) 2 (33%) 4 (67%) 0 1 (100%) 3 (25%) 9 (75%) 0  5 (42%) 6 (50%) 1 (8%) 12  Fake 0 0 0 0 0 0 0 0 0  DOG 0 0 0 0 0 0 0 0 0  IRS 0 0 0 0 0 0 0 0 0 0 0  O 0 0 0 0 0 0 0                                                                                                                                                                                                                                                                                                                                                                                                                                                                                                                                                                                                                                                                                                                                                                                                                                                                                                                                                                                                                                                                                                                                                                                                                                                                                                                                                                                                                                                                                                                                                                                                                                                                                                                                                                                                                                                                                                                  | TDAVELING          | 1 (50%) | 1 (50%) | 2 (100%) | 0   | 0    | 0  | 3 (75%) | 1 (25%)  | _            |      |
| Fake 0 0 0 0 0 0 0 0 0 0 0 0 0 0 0 0 0 0 0                                                                                                                                                                                                                                                                                                                                                                                                                                                                                                                                                                                                                                                                                                                                                                                                                                                                                                                                                                                                                                                                                                                                                                                                                                                                                                                                                                                                                                                                                                                                                                                                                                                                                                                                                                                                                                                                                                                                                                                                                                                                                     | TRAVELING          | 2 (5    | 0%)     | 2 (5     | 0%) | (    | 0  |         | 1        | U            |      |
| Fake    0                                                                                                                                                                                                                                                                                                                                                                                                                                                                                                                                                                                                                                                                                                                                                                                                                                                                                                                                                                                                                                                                                                                                                                                                                                                                                                                                                                                                                                                                                                                                                                                                                                                                                                                                                                                                                                                                                                                                                                                                                                                                                                                      | OTHER              |         |         |          |     |      |    |         |          | 0            | 0    |
| DOG 0 0 0 0 0 0 0 0 0 0 0 0 0 0 0 0 0 0 0                                                                                                                                                                                                                                                                                                                                                                                                                                                                                                                                                                                                                                                                                                                                                                                                                                                                                                                                                                                                                                                                                                                                                                                                                                                                                                                                                                                                                                                                                                                                                                                                                                                                                                                                                                                                                                                                                                                                                                                                                                                                                      | OTTLER             |         |         |          |     |      |    |         |          |              |      |
| DOG 0 0 0 0 0 0 0 0 0 0 0 0 0 0 0 0 0 0 0                                                                                                                                                                                                                                                                                                                                                                                                                                                                                                                                                                                                                                                                                                                                                                                                                                                                                                                                                                                                                                                                                                                                                                                                                                                                                                                                                                                                                                                                                                                                                                                                                                                                                                                                                                                                                                                                                                                                                                                                                                                                                      | Fake               | ,       |         |          | _   |      | _  | _       | _        | 0            | 0    |
| IRS 0 0 0 0 0 0 0 0 0 0 0 0 0 0 0 0 0 0 0                                                                                                                                                                                                                                                                                                                                                                                                                                                                                                                                                                                                                                                                                                                                                                                                                                                                                                                                                                                                                                                                                                                                                                                                                                                                                                                                                                                                                                                                                                                                                                                                                                                                                                                                                                                                                                                                                                                                                                                                                                                                                      |                    |         |         |          |     |      |    |         |          |              |      |
|                                                                                                                                                                                                                                                                                                                                                                                                                                                                                                                                                                                                                                                                                                                                                                                                                                                                                                                                                                                                                                                                                                                                                                                                                                                                                                                                                                                                                                                                                                                                                                                                                                                                                                                                                                                                                                                                                                                                                                                                                                                                                                                                | DOG                | •       |         |          |     |      |    | _       |          | 0            | 0    |
|                                                                                                                                                                                                                                                                                                                                                                                                                                                                                                                                                                                                                                                                                                                                                                                                                                                                                                                                                                                                                                                                                                                                                                                                                                                                                                                                                                                                                                                                                                                                                                                                                                                                                                                                                                                                                                                                                                                                                                                                                                                                                                                                |                    |         |         |          |     |      | ·  |         |          |              |      |
|                                                                                                                                                                                                                                                                                                                                                                                                                                                                                                                                                                                                                                                                                                                                                                                                                                                                                                                                                                                                                                                                                                                                                                                                                                                                                                                                                                                                                                                                                                                                                                                                                                                                                                                                                                                                                                                                                                                                                                                                                                                                                                                                | IRS                | _       | •       |          | •   |      |    | _       |          | 0            | 0    |
|                                                                                                                                                                                                                                                                                                                                                                                                                                                                                                                                                                                                                                                                                                                                                                                                                                                                                                                                                                                                                                                                                                                                                                                                                                                                                                                                                                                                                                                                                                                                                                                                                                                                                                                                                                                                                                                                                                                                                                                                                                                                                                                                |                    |         |         |          |     |      |    |         |          |              |      |
|                                                                                                                                                                                                                                                                                                                                                                                                                                                                                                                                                                                                                                                                                                                                                                                                                                                                                                                                                                                                                                                                                                                                                                                                                                                                                                                                                                                                                                                                                                                                                                                                                                                                                                                                                                                                                                                                                                                                                                                                                                                                                                                                | HCC                | ,       |         |          |     |      |    | •       |          | 0            | 0    |