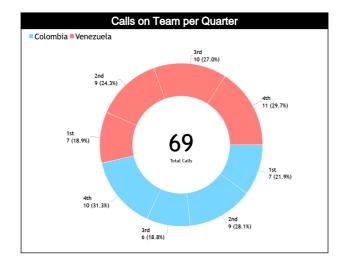

### Calls Summary vs Referee

| CALLS  17 (55%) 14 (45%) 10 (40%) 15 (60%) 5 (38%) 8 (62%) 32 (46%) 37 (54%)  31 (45%) 25 (38%) 5 (60%) 3 (38%) 5 (55%) 18 (49%) 19 (51%)  14 (38%) 15 (41%) 8 (22%) 37  DEFENSIVE  8 (62%) 5 (38%) 6 (46%) 7 (54%) 3 (38%) 5 (63%) 17 (50%) 17 (50%)  13 (38%) 13 (38%) 5 (63%) 17 (50%) 17 (50%) 17 (50%) 17 (50%)  DOUBLE FOUL  0 0 0 0 0 0 0 0 0 0 0 0 0 0 0 0 0 0 0                                                                                                                                                                                                                                                                                                                                                                                                                                                                                                                                                                                                                                                                                                                                                                                                                                                                                                                                                                                                                                                                                                                                                                                                                                                                                                                                                                                                                                                                                                                                                                                                                                                                                                                                                       | Types/Referees     | C       | С       | u        | И   | L    | J2 | TO      | ΓAL      | CHAMPIONSHIP | FIBA |
|--------------------------------------------------------------------------------------------------------------------------------------------------------------------------------------------------------------------------------------------------------------------------------------------------------------------------------------------------------------------------------------------------------------------------------------------------------------------------------------------------------------------------------------------------------------------------------------------------------------------------------------------------------------------------------------------------------------------------------------------------------------------------------------------------------------------------------------------------------------------------------------------------------------------------------------------------------------------------------------------------------------------------------------------------------------------------------------------------------------------------------------------------------------------------------------------------------------------------------------------------------------------------------------------------------------------------------------------------------------------------------------------------------------------------------------------------------------------------------------------------------------------------------------------------------------------------------------------------------------------------------------------------------------------------------------------------------------------------------------------------------------------------------------------------------------------------------------------------------------------------------------------------------------------------------------------------------------------------------------------------------------------------------------------------------------------------------------------------------------------------------|--------------------|---------|---------|----------|-----|------|----|---------|----------|--------------|------|
| FOULS   31 (45%)   25 (38%)   3 (38%)   5 (63%)   18 (49%)   19 (51%)   14 (38%)   15 (41%)   8 (22%)   37   0   0   0   0   0   0   0   0   0                                                                                                                                                                                                                                                                                                                                                                                                                                                                                                                                                                                                                                                                                                                                                                                                                                                                                                                                                                                                                                                                                                                                                                                                                                                                                                                                                                                                                                                                                                                                                                                                                                                                                                                                                                                                                                                                                                                                                                                 | CALLS              | -       |         |          |     | - 1/ |    |         |          | 0            | 0    |
| DEFENSIVE    14 (38%)   15 (41%)   8 (22%)   37                                                                                                                                                                                                                                                                                                                                                                                                                                                                                                                                                                                                                                                                                                                                                                                                                                                                                                                                                                                                                                                                                                                                                                                                                                                                                                                                                                                                                                                                                                                                                                                                                                                                                                                                                                                                                                                                                                                                                                                                                                                                                | OALLO              |         |         |          |     |      |    |         |          | •            |      |
| DEFENSIVE                                                                                                                                                                                                                                                                                                                                                                                                                                                                                                                                                                                                                                                                                                                                                                                                                                                                                                                                                                                                                                                                                                                                                                                                                                                                                                                                                                                                                                                                                                                                                                                                                                                                                                                                                                                                                                                                                                                                                                                                                                                                                                                      | FOULS              | -       |         |          |     |      |    |         |          | 0            | 0    |
| DEFENSIVE 13 (38%) 13 (38%) 8 (24%) 34  OFFENSIVE 1 (100%) 0 0 2 (100%) 0 0 1 (33%) 2 (67%) 0 0 3  DOUBLE FOUL 0 0 0 0 0 0 0 0 0 0 0 0 0 0 0 0 0 0 0                                                                                                                                                                                                                                                                                                                                                                                                                                                                                                                                                                                                                                                                                                                                                                                                                                                                                                                                                                                                                                                                                                                                                                                                                                                                                                                                                                                                                                                                                                                                                                                                                                                                                                                                                                                                                                                                                                                                                                           |                    |         |         |          |     |      |    | _       |          |              |      |
| OFFENSIVE 1 (100%) 0 0 2 (100%) 0 0 0 1 (33%) 2 (67%) 0 0 0 0 0 0 0 0 0 0 0 0 0 0 0 0 0 0 0                                                                                                                                                                                                                                                                                                                                                                                                                                                                                                                                                                                                                                                                                                                                                                                                                                                                                                                                                                                                                                                                                                                                                                                                                                                                                                                                                                                                                                                                                                                                                                                                                                                                                                                                                                                                                                                                                                                                                                                                                                    | DEFENSIVE          |         |         |          |     |      |    |         |          | 0            | 0    |
| DOUBLE FOUL                                                                                                                                                                                                                                                                                                                                                                                                                                                                                                                                                                                                                                                                                                                                                                                                                                                                                                                                                                                                                                                                                                                                                                                                                                                                                                                                                                                                                                                                                                                                                                                                                                                                                                                                                                                                                                                                                                                                                                                                                                                                                                                    |                    |         |         |          |     |      |    |         |          |              |      |
| DOUBLE FOUL                                                                                                                                                                                                                                                                                                                                                                                                                                                                                                                                                                                                                                                                                                                                                                                                                                                                                                                                                                                                                                                                                                                                                                                                                                                                                                                                                                                                                                                                                                                                                                                                                                                                                                                                                                                                                                                                                                                                                                                                                                                                                                                    | OFFENSIVE          | -       |         |          |     |      |    |         |          | 0            | 0    |
| UNSPORTSMANLIKE  UNSPOR |                    | _       |         |          | _   |      | -  |         |          |              |      |
| TECHNICAL    O                                                                                                                                                                                                                                                                                                                                                                                                                                                                                                                                                                                                                                                                                                                                                                                                                                                                                                                                                                                                                                                                                                                                                                                                                                                                                                                                                                                                                                                                                                                                                                                                                                                                                                                                                                                                                                                                                                                                                                                                                                                                                                                 | DOUBLE FOUL        |         |         |          |     |      |    |         |          | 0            | 0    |
| TECHNICAL    0                                                                                                                                                                                                                                                                                                                                                                                                                                                                                                                                                                                                                                                                                                                                                                                                                                                                                                                                                                                                                                                                                                                                                                                                                                                                                                                                                                                                                                                                                                                                                                                                                                                                                                                                                                                                                                                                                                                                                                                                                                                                                                                 | LINIODODTOMANILIUS | 0       | 0       | 0        | 0   | 0    | 0  | 0       | 0        |              |      |
| DISQUALIFYING                                                                                                                                                                                                                                                                                                                                                                                                                                                                                                                                                                                                                                                                                                                                                                                                                                                                                                                                                                                                                                                                                                                                                                                                                                                                                                                                                                                                                                                                                                                                                                                                                                                                                                                                                                                                                                                                                                                                                                                                                                                                                                                  | UNSPORTSMANLIKE    | 0       |         |          | Ó   |      | Ó  | (       | )        | U            | U    |
| DISQUALIFYING  0 0 0 0 0 0 0 0 0 0 0 0 0 0 0 0 0 0                                                                                                                                                                                                                                                                                                                                                                                                                                                                                                                                                                                                                                                                                                                                                                                                                                                                                                                                                                                                                                                                                                                                                                                                                                                                                                                                                                                                                                                                                                                                                                                                                                                                                                                                                                                                                                                                                                                                                                                                                                                                             | TECHNICAL          | _       |         | 0        | 0   | 0    | 0  | 0       | 1 (100%) | •            | _    |
| OOB         6 (60%)         4 (40%)         0         2 (100%)         2 (50%)         2 (50%)         8 (50%)         8 (50%)           STEP ON SIDE LINE         0         0         0         0         0         0         0         0         0         0         0         0         0         0         0         0         0         0         0         0         0         0         0         0         0         0         0         0         0         0         0         0         0         0         0         0         0         0         0         0         0         0         0         0         0         0         0         0         0         0         0         0         0         0         0         0         0         0         0         0         0         0         0         0         0         0         0         0         0         0         0         0         0         0         0         0         0         0         0         0         0         0         0         0         0         0         0         0         0         0         0         0         0 <td>TECHNICAL</td> <td></td> <td>00%)</td> <td></td> <td>)</td> <td></td> <td></td> <td></td> <td>1</td> <td>•</td> <td></td>                                                                                                                                                                                                                                                                                                                                                                                                                                                                                                                                                                                                                                                                                                                                                                                                                                                                     | TECHNICAL          |         | 00%)    |          | )   |      |    |         | 1        | •            |      |
| OOB  6 (60%) 4 (40%) 0 2 (100%) 2 (50%) 2 (50%) 8 (50%) 8 (50%)  10 (63%) 2 (13%) 4 (25%) 16  O O O O O O O O O O O O O O O O O O O                                                                                                                                                                                                                                                                                                                                                                                                                                                                                                                                                                                                                                                                                                                                                                                                                                                                                                                                                                                                                                                                                                                                                                                                                                                                                                                                                                                                                                                                                                                                                                                                                                                                                                                                                                                                                                                                                                                                                                                            | DISQUALIFYING      |         |         |          | _   |      |    | _       |          | 0            | 0    |
| OOB         10 (63%)         2 (13%)         4 (25%)         16           STEP ON SIDE LINE         0         0         0         0         0         0         0         0         0         0         0         0         0         0         0         0         0         0         0         0         0         0         0         0         0         0         0         0         0         0         0         0         0         0         0         0         0         0         0         0         0         0         0         0         0         0         0         0         0         0         0         0         0         0         0         0         0         0         0         0         0         0         0         0         0         0         0         0         0         0         0         0         0         0         0         0         0         0         0         0         0         0         0         0         0         0         0         0         0         0         0         0         0         0         0         0         0         0                                                                                                                                                                                                                                                                                                                                                                                                                                                                                                                                                                                                                                                                                                                                                                                                                                                                                                                                                                                                                | 210 (61 1          |         |         |          |     |      |    |         |          | ·            |      |
| STEP ON SIDE LINE         0         0         0         0         0         0         0         0         0         0         0         0         0         0         0         0         0         0         0         0         0         0         0         0         0         0         0         0         0         0         0         0         0         0         0         0         0         0         0         0         0         0         0         0         0         0         0         0         0         0         0         0         0         0         0         0         0         0         0         0         0         0         0         0         0         0         0         0         0         0         0         0         0         0         0         0         0         0         0         0         0         0         0         0         0         0         0         0         0         0         0         0         0         0         0         0         0         0         0         0         0         0         0         0         0                                                                                                                                                                                                                                                                                                                                                                                                                                                                                                                                                                                                                                                                                                                                                                                                                                                                                                                                                                                                                    | ООВ                |         |         |          |     |      |    | ,       |          | 0            | 0    |
| STEP ON SIDE LINE           OTHER         6 (60%)         4 (40%)         0         2 (100%)         2 (50%)         2 (50%)         8 (50%)         8 (50%)         0           VIOLATIONS         2 (29%)         5 (71%)         4 (50%)         4 (50%)         0         1 (100%)         6 (38%)         10 (63%)           7 (44%)         8 (50%)         1 (6%)         16         0         0         0         0         0         3 (75%)         1 (25%)         0         0         0         0         0         0         0         0         0         0         0         0         0         0         0         0         0         0         0         0         0         0         0         0         0         0         0         0         0         0         0         0         0         0         0         0         0         0         0         0         0         0         0         0         0         0         0         0         0         0         0         0         0         0         0         0         0         0         0         0         0         0         0         0         0 </td <td></td> <td colspan="2"></td> <td></td> <td></td> <td colspan="2"></td> <td colspan="2"></td> <td></td> <td></td>                                                                                                                                                                                                                                                                                                                                                                                                                                                                                                                                                                                                                                                                                                                                                                                                                                                       |                    |         |         |          |     |      |    |         |          |              |      |
| OTHER                                                                                                                                                                                                                                                                                                                                                                                                                                                                                                                                                                                                                                                                                                                                                                                                                                                                                                                                                                                                                                                                                                                                                                                                                                                                                                                                                                                                                                                                                                                                                                                                                                                                                                                                                                                                                                                                                                                                                                                                                                                                                                                          | STEP ON SIDE LINE  |         |         |          | _   |      |    |         |          | 0            | 0    |
| OTHER         10 (63%)         2 (13%)         4 (25%)         16           VIOLATIONS         2 (29%)         5 (71%)         4 (50%)         4 (50%)         0         1 (100%)         6 (38%)         10 (63%)           7 (44%)         8 (50%)         1 (6%)         16           TRAVELING         1 (50%)         2 (100%)         0         0         3 (75%)         1 (25%)           2 (50%)         2 (50%)         0         0         4         0         0           OTHER         1 (20%)         4 (80%)         2 (33%)         4 (67%)         0         1 (100%)         3 (25%)         9 (75%)           5 (42%)         6 (50%)         1 (8%)         12         0         0         0         0         0         0         0         0         0         0         0         0         0         0         0         0         0         0         0         0         0         0         0         0         0         0         0         0         0         0         0         0         0         0         0         0         0         0         0         0         0         0         0         0         0                                                                                                                                                                                                                                                                                                                                                                                                                                                                                                                                                                                                                                                                                                                                                                                                                                                                                                                                                                           |                    |         |         |          |     |      |    |         |          |              |      |
| VIOLATIONS         2 (29%)         5 (71%)         4 (50%)         4 (50%)         0         1 (100%)         6 (38%)         10 (63%)           TRAVELING         1 (50%)         1 (50%)         2 (100%)         0         0         0         3 (75%)         1 (25%)         0         0           OTHER         1 (20%)         4 (80%)         2 (33%)         4 (67%)         0         1 (100%)         3 (25%)         9 (75%)         0         0           Fake         0         0         0         0         0         0         0         0         0         0         0         0         0         0         0         0         0         0         0         0         0         0         0         0         0         0         0         0         0         0         0         0         0         0         0         0         0         0         0         0         0         0         0         0         0         0         0         0         0         0         0         0         0         0         0         0         0         0         0         0         0         0         0         0                                                                                                                                                                                                                                                                                                                                                                                                                                                                                                                                                                                                                                                                                                                                                                                                                                                                                                                                                                                    | OTHER              |         |         |          |     |      |    |         |          | 0            | 0    |
| VIOLATIONS         7 (44%)         8 (50%)         1 (6%)         16           TRAVELING         1 (50%)         1 (50%)         2 (100%)         0         0         3 (75%)         1 (25%)           2 (50%)         2 (50%)         0         4         0         0           OTHER         1 (20%)         4 (80%)         2 (33%)         4 (67%)         0         1 (100%)         3 (25%)         9 (75%)           5 (42%)         6 (50%)         1 (8%)         12           Fake         0         0         0         0         0         0           DOG         0         0         0         0         0         0         0           IRS         0         0         0         0         0         0         0         0                                                                                                                                                                                                                                                                                                                                                                                                                                                                                                                                                                                                                                                                                                                                                                                                                                                                                                                                                                                                                                                                                                                                                                                                                                                                                                                                                                                    |                    |         |         |          |     |      |    | _       |          |              |      |
| TRAVELING  2 (50%) 2 (50%) 0 4  OTHER  1 (20%) 4 (80%) 2 (33%) 4 (67%) 5 (42%) 6 (50%) 1 (8%) 12  Fake 0 0 0 0 0 0 0 0 0 0 0 0 0 0 0 0 0 0 0                                                                                                                                                                                                                                                                                                                                                                                                                                                                                                                                                                                                                                                                                                                                                                                                                                                                                                                                                                                                                                                                                                                                                                                                                                                                                                                                                                                                                                                                                                                                                                                                                                                                                                                                                                                                                                                                                                                                                                                   | VIOLATIONS         |         |         |          | 0%) | 1 (  |    |         |          | 0            | 0    |
| 2 (50%) 2 (50%) 0 4  OTHER 1 (20%) 4 (80%) 2 (33%) 4 (67%) 0 1 (100%) 3 (25%) 9 (75%) 0  5 (42%) 6 (50%) 1 (8%) 12  Fake 0 0 0 0 0 0 0 0 0  DOG 0 0 0 0 0 0 0 0 0  IRS 0 0 0 0 0 0 0 0 0 0 0  O 0 0 0 0 0 0 0                                                                                                                                                                                                                                                                                                                                                                                                                                                                                                                                                                                                                                                                                                                                                                                                                                                                                                                                                                                                                                                                                                                                                                                                                                                                                                                                                                                                                                                                                                                                                                                                                                                                                                                                                                                                                                                                                                                  | TDAVELING          | 1 (50%) | 1 (50%) | 2 (100%) | 0   | 0    | 0  | 3 (75%) | 1 (25%)  | _            |      |
| Fake 0 0 0 0 0 0 0 0 0 0 0 0 0 0 0 0 0 0 0                                                                                                                                                                                                                                                                                                                                                                                                                                                                                                                                                                                                                                                                                                                                                                                                                                                                                                                                                                                                                                                                                                                                                                                                                                                                                                                                                                                                                                                                                                                                                                                                                                                                                                                                                                                                                                                                                                                                                                                                                                                                                     | TRAVELING          | 2 (5    | 0%)     | 2 (5     | 0%) | (    | 0  |         | 1        | U            |      |
| Fake    0                                                                                                                                                                                                                                                                                                                                                                                                                                                                                                                                                                                                                                                                                                                                                                                                                                                                                                                                                                                                                                                                                                                                                                                                                                                                                                                                                                                                                                                                                                                                                                                                                                                                                                                                                                                                                                                                                                                                                                                                                                                                                                                      | OTHER              |         |         |          |     |      |    |         |          | 0            | 0    |
| DOG 0 0 0 0 0 0 0 0 0 0 0 0 0 0 0 0 0 0 0                                                                                                                                                                                                                                                                                                                                                                                                                                                                                                                                                                                                                                                                                                                                                                                                                                                                                                                                                                                                                                                                                                                                                                                                                                                                                                                                                                                                                                                                                                                                                                                                                                                                                                                                                                                                                                                                                                                                                                                                                                                                                      | OTTLER             |         |         |          |     |      |    |         |          |              |      |
| DOG 0 0 0 0 0 0 0 0 0 0 0 0 0 0 0 0 0 0 0                                                                                                                                                                                                                                                                                                                                                                                                                                                                                                                                                                                                                                                                                                                                                                                                                                                                                                                                                                                                                                                                                                                                                                                                                                                                                                                                                                                                                                                                                                                                                                                                                                                                                                                                                                                                                                                                                                                                                                                                                                                                                      | Fake               | ,       |         |          | _   |      | _  | _       | _        | 0            | 0    |
| IRS 0 0 0 0 0 0 0 0 0 0 0 0 0 0 0 0 0 0 0                                                                                                                                                                                                                                                                                                                                                                                                                                                                                                                                                                                                                                                                                                                                                                                                                                                                                                                                                                                                                                                                                                                                                                                                                                                                                                                                                                                                                                                                                                                                                                                                                                                                                                                                                                                                                                                                                                                                                                                                                                                                                      |                    |         |         |          |     |      |    |         |          |              |      |
|                                                                                                                                                                                                                                                                                                                                                                                                                                                                                                                                                                                                                                                                                                                                                                                                                                                                                                                                                                                                                                                                                                                                                                                                                                                                                                                                                                                                                                                                                                                                                                                                                                                                                                                                                                                                                                                                                                                                                                                                                                                                                                                                | DOG                | •       |         |          |     |      |    | _       |          | 0            | 0    |
|                                                                                                                                                                                                                                                                                                                                                                                                                                                                                                                                                                                                                                                                                                                                                                                                                                                                                                                                                                                                                                                                                                                                                                                                                                                                                                                                                                                                                                                                                                                                                                                                                                                                                                                                                                                                                                                                                                                                                                                                                                                                                                                                |                    |         |         |          |     |      | ·  |         |          |              |      |
|                                                                                                                                                                                                                                                                                                                                                                                                                                                                                                                                                                                                                                                                                                                                                                                                                                                                                                                                                                                                                                                                                                                                                                                                                                                                                                                                                                                                                                                                                                                                                                                                                                                                                                                                                                                                                                                                                                                                                                                                                                                                                                                                | IRS                | _       | •       |          | •   |      |    | _       |          | 0            | 0    |
|                                                                                                                                                                                                                                                                                                                                                                                                                                                                                                                                                                                                                                                                                                                                                                                                                                                                                                                                                                                                                                                                                                                                                                                                                                                                                                                                                                                                                                                                                                                                                                                                                                                                                                                                                                                                                                                                                                                                                                                                                                                                                                                                |                    |         |         |          |     |      |    |         |          |              |      |
|                                                                                                                                                                                                                                                                                                                                                                                                                                                                                                                                                                                                                                                                                                                                                                                                                                                                                                                                                                                                                                                                                                                                                                                                                                                                                                                                                                                                                                                                                                                                                                                                                                                                                                                                                                                                                                                                                                                                                                                                                                                                                                                                | HCC                | ,       |         |          |     |      |    | •       |          | 0            | 0    |