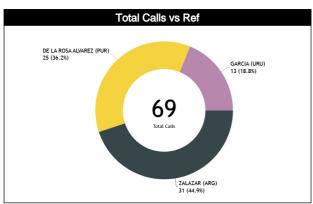

### Calls Summary vs Referee

| CALLS  17 (55%) 14 (45%) 10 (40%) 15 (60%) 5 (38%) 8 (62%) 32 (46%) 37 (54%)  31 (45%) 25 (38%) 5 (60%) 3 (38%) 5 (55%) 18 (49%) 19 (51%)  14 (38%) 15 (41%) 8 (22%) 37  DEFENSIVE  8 (62%) 5 (38%) 6 (46%) 7 (54%) 3 (38%) 5 (63%) 17 (50%) 17 (50%)  13 (38%) 13 (38%) 5 (63%) 17 (50%) 17 (50%) 17 (50%) 17 (50%)  DOUBLE FOUL  0 0 0 0 0 0 0 0 0 0 0 0 0 0 0 0 0 0 0                                                                                                                                                                                                                                                                                                                                                                                                                                                                                                                                                                                                                                                                                                                                                                                                                                                                                                                                                                                                                                                                                                                                                                                                                                                                                                                                                                                                                                                                                                                                                                                                                                                                                                                                                       | Types/Referees     | C       | С       | u        | И   | L    | J2 | TO      | ΓAL      | CHAMPIONSHIP | FIBA |
|--------------------------------------------------------------------------------------------------------------------------------------------------------------------------------------------------------------------------------------------------------------------------------------------------------------------------------------------------------------------------------------------------------------------------------------------------------------------------------------------------------------------------------------------------------------------------------------------------------------------------------------------------------------------------------------------------------------------------------------------------------------------------------------------------------------------------------------------------------------------------------------------------------------------------------------------------------------------------------------------------------------------------------------------------------------------------------------------------------------------------------------------------------------------------------------------------------------------------------------------------------------------------------------------------------------------------------------------------------------------------------------------------------------------------------------------------------------------------------------------------------------------------------------------------------------------------------------------------------------------------------------------------------------------------------------------------------------------------------------------------------------------------------------------------------------------------------------------------------------------------------------------------------------------------------------------------------------------------------------------------------------------------------------------------------------------------------------------------------------------------------|--------------------|---------|---------|----------|-----|------|----|---------|----------|--------------|------|
| FOULS   31 (45%)   25 (38%)   3 (38%)   5 (63%)   18 (49%)   19 (51%)   14 (38%)   15 (41%)   8 (22%)   37   0   0   0   0   0   0   0   0   0                                                                                                                                                                                                                                                                                                                                                                                                                                                                                                                                                                                                                                                                                                                                                                                                                                                                                                                                                                                                                                                                                                                                                                                                                                                                                                                                                                                                                                                                                                                                                                                                                                                                                                                                                                                                                                                                                                                                                                                 | CALLS              | -       |         |          |     | - 1/ |    |         |          | 0            | 0    |
| DEFENSIVE    14 (38%)   15 (41%)   8 (22%)   37                                                                                                                                                                                                                                                                                                                                                                                                                                                                                                                                                                                                                                                                                                                                                                                                                                                                                                                                                                                                                                                                                                                                                                                                                                                                                                                                                                                                                                                                                                                                                                                                                                                                                                                                                                                                                                                                                                                                                                                                                                                                                | OALLO              |         |         |          |     |      |    |         |          | •            |      |
| DEFENSIVE                                                                                                                                                                                                                                                                                                                                                                                                                                                                                                                                                                                                                                                                                                                                                                                                                                                                                                                                                                                                                                                                                                                                                                                                                                                                                                                                                                                                                                                                                                                                                                                                                                                                                                                                                                                                                                                                                                                                                                                                                                                                                                                      | FOULS              | -       |         |          |     |      |    |         |          | 0            | 0    |
| DEFENSIVE 13 (38%) 13 (38%) 8 (24%) 34  OFFENSIVE 1 (100%) 0 0 2 (100%) 0 0 1 (33%) 2 (67%) 0 0 3  DOUBLE FOUL 0 0 0 0 0 0 0 0 0 0 0 0 0 0 0 0 0 0 0                                                                                                                                                                                                                                                                                                                                                                                                                                                                                                                                                                                                                                                                                                                                                                                                                                                                                                                                                                                                                                                                                                                                                                                                                                                                                                                                                                                                                                                                                                                                                                                                                                                                                                                                                                                                                                                                                                                                                                           |                    |         |         |          |     |      |    | _       |          |              |      |
| OFFENSIVE 1 (100%) 0 0 2 (100%) 0 0 0 1 (33%) 2 (67%) 0 0 0 0 0 0 0 0 0 0 0 0 0 0 0 0 0 0 0                                                                                                                                                                                                                                                                                                                                                                                                                                                                                                                                                                                                                                                                                                                                                                                                                                                                                                                                                                                                                                                                                                                                                                                                                                                                                                                                                                                                                                                                                                                                                                                                                                                                                                                                                                                                                                                                                                                                                                                                                                    | DEFENSIVE          |         |         |          |     |      |    |         |          | 0            | 0    |
| DOUBLE FOUL                                                                                                                                                                                                                                                                                                                                                                                                                                                                                                                                                                                                                                                                                                                                                                                                                                                                                                                                                                                                                                                                                                                                                                                                                                                                                                                                                                                                                                                                                                                                                                                                                                                                                                                                                                                                                                                                                                                                                                                                                                                                                                                    |                    |         |         |          |     |      |    |         |          |              |      |
| DOUBLE FOUL                                                                                                                                                                                                                                                                                                                                                                                                                                                                                                                                                                                                                                                                                                                                                                                                                                                                                                                                                                                                                                                                                                                                                                                                                                                                                                                                                                                                                                                                                                                                                                                                                                                                                                                                                                                                                                                                                                                                                                                                                                                                                                                    | OFFENSIVE          | -       |         |          |     |      |    |         |          | 0            | 0    |
| UNSPORTSMANLIKE  UNSPOR |                    | _       |         |          | _   |      | -  |         |          |              |      |
| TECHNICAL    O                                                                                                                                                                                                                                                                                                                                                                                                                                                                                                                                                                                                                                                                                                                                                                                                                                                                                                                                                                                                                                                                                                                                                                                                                                                                                                                                                                                                                                                                                                                                                                                                                                                                                                                                                                                                                                                                                                                                                                                                                                                                                                                 | DOUBLE FOUL        |         |         |          |     |      |    |         |          | 0            | 0    |
| TECHNICAL    0                                                                                                                                                                                                                                                                                                                                                                                                                                                                                                                                                                                                                                                                                                                                                                                                                                                                                                                                                                                                                                                                                                                                                                                                                                                                                                                                                                                                                                                                                                                                                                                                                                                                                                                                                                                                                                                                                                                                                                                                                                                                                                                 | LINIODODTOMANILIUS | 0       | 0       | 0        | 0   | 0    | 0  | 0       | 0        |              |      |
| DISQUALIFYING                                                                                                                                                                                                                                                                                                                                                                                                                                                                                                                                                                                                                                                                                                                                                                                                                                                                                                                                                                                                                                                                                                                                                                                                                                                                                                                                                                                                                                                                                                                                                                                                                                                                                                                                                                                                                                                                                                                                                                                                                                                                                                                  | UNSPORTSMANLIKE    | 0       |         |          | Ó   |      | Ó  | (       | )        | U            | U    |
| DISQUALIFYING  0 0 0 0 0 0 0 0 0 0 0 0 0 0 0 0 0 0                                                                                                                                                                                                                                                                                                                                                                                                                                                                                                                                                                                                                                                                                                                                                                                                                                                                                                                                                                                                                                                                                                                                                                                                                                                                                                                                                                                                                                                                                                                                                                                                                                                                                                                                                                                                                                                                                                                                                                                                                                                                             | TECHNICAL          | _       |         | 0        | 0   | 0    | 0  | 0       | 1 (100%) | •            | _    |
| OOB         6 (60%)         4 (40%)         0         2 (100%)         2 (50%)         2 (50%)         8 (50%)         8 (50%)           STEP ON SIDE LINE         0         0         0         0         0         0         0         0         0         0         0         0         0         0         0         0         0         0         0         0         0         0         0         0         0         0         0         0         0         0         0         0         0         0         0         0         0         0         0         0         0         0         0         0         0         0         0         0         0         0         0         0         0         0         0         0         0         0         0         0         0         0         0         0         0         0         0         0         0         0         0         0         0         0         0         0         0         0         0         0         0         0         0         0         0         0         0         0         0         0         0         0         0 <td>TECHNICAL</td> <td></td> <td>00%)</td> <td></td> <td>)</td> <td></td> <td></td> <td></td> <td>1</td> <td>•</td> <td></td>                                                                                                                                                                                                                                                                                                                                                                                                                                                                                                                                                                                                                                                                                                                                                                                                                                                                     | TECHNICAL          |         | 00%)    |          | )   |      |    |         | 1        | •            |      |
| OOB  6 (60%) 4 (40%) 0 2 (100%) 2 (50%) 2 (50%) 8 (50%) 8 (50%)  10 (63%) 2 (13%) 4 (25%) 16  O O O O O O O O O O O O O O O O O O O                                                                                                                                                                                                                                                                                                                                                                                                                                                                                                                                                                                                                                                                                                                                                                                                                                                                                                                                                                                                                                                                                                                                                                                                                                                                                                                                                                                                                                                                                                                                                                                                                                                                                                                                                                                                                                                                                                                                                                                            | DISQUALIFYING      |         |         |          | _   |      |    | _       |          | 0            | 0    |
| OOB         10 (63%)         2 (13%)         4 (25%)         16           STEP ON SIDE LINE         0         0         0         0         0         0         0         0         0         0         0         0         0         0         0         0         0         0         0         0         0         0         0         0         0         0         0         0         0         0         0         0         0         0         0         0         0         0         0         0         0         0         0         0         0         0         0         0         0         0         0         0         0         0         0         0         0         0         0         0         0         0         0         0         0         0         0         0         0         0         0         0         0         0         0         0         0         0         0         0         0         0         0         0         0         0         0         0         0         0         0         0         0         0         0         0         0         0                                                                                                                                                                                                                                                                                                                                                                                                                                                                                                                                                                                                                                                                                                                                                                                                                                                                                                                                                                                                                | 210 (61 1          |         |         |          |     |      |    |         |          | ·            |      |
| STEP ON SIDE LINE         0         0         0         0         0         0         0         0         0         0         0         0         0         0         0         0         0         0         0         0         0         0         0         0         0         0         0         0         0         0         0         0         0         0         0         0         0         0         0         0         0         0         0         0         0         0         0         0         0         0         0         0         0         0         0         0         0         0         0         0         0         0         0         0         0         0         0         0         0         0         0         0         0         0         0         0         0         0         0         0         0         0         0         0         0         0         0         0         0         0         0         0         0         0         0         0         0         0         0         0         0         0         0         0         0                                                                                                                                                                                                                                                                                                                                                                                                                                                                                                                                                                                                                                                                                                                                                                                                                                                                                                                                                                                                                    | ООВ                |         |         |          |     |      |    | ,       |          | 0            | 0    |
| STEP ON SIDE LINE           OTHER         6 (60%)         4 (40%)         0         2 (100%)         2 (50%)         2 (50%)         8 (50%)         8 (50%)         0           VIOLATIONS         2 (29%)         5 (71%)         4 (50%)         4 (50%)         0         1 (100%)         6 (38%)         10 (63%)           7 (44%)         8 (50%)         1 (6%)         16         0         0         0         0         0         3 (75%)         1 (25%)         0         0         0         0         0         0         0         0         0         0         0         0         0         0         0         0         0         0         0         0         0         0         0         0         0         0         0         0         0         0         0         0         0         0         0         0         0         0         0         0         0         0         0         0         0         0         0         0         0         0         0         0         0         0         0         0         0         0         0         0         0         0         0         0         0 </td <td></td> <td colspan="2"></td> <td></td> <td></td> <td colspan="2"></td> <td colspan="2"></td> <td></td> <td></td>                                                                                                                                                                                                                                                                                                                                                                                                                                                                                                                                                                                                                                                                                                                                                                                                                                                       |                    |         |         |          |     |      |    |         |          |              |      |
| OTHER                                                                                                                                                                                                                                                                                                                                                                                                                                                                                                                                                                                                                                                                                                                                                                                                                                                                                                                                                                                                                                                                                                                                                                                                                                                                                                                                                                                                                                                                                                                                                                                                                                                                                                                                                                                                                                                                                                                                                                                                                                                                                                                          | STEP ON SIDE LINE  |         |         |          | _   |      |    |         |          | 0            | 0    |
| OTHER         10 (63%)         2 (13%)         4 (25%)         16           VIOLATIONS         2 (29%)         5 (71%)         4 (50%)         4 (50%)         0         1 (100%)         6 (38%)         10 (63%)           7 (44%)         8 (50%)         1 (6%)         16           TRAVELING         1 (50%)         2 (100%)         0         0         3 (75%)         1 (25%)           2 (50%)         2 (50%)         0         0         4         0         0           OTHER         1 (20%)         4 (80%)         2 (33%)         4 (67%)         0         1 (100%)         3 (25%)         9 (75%)           5 (42%)         6 (50%)         1 (8%)         12         0         0         0         0         0         0         0         0         0         0         0         0         0         0         0         0         0         0         0         0         0         0         0         0         0         0         0         0         0         0         0         0         0         0         0         0         0         0         0         0         0         0         0         0         0                                                                                                                                                                                                                                                                                                                                                                                                                                                                                                                                                                                                                                                                                                                                                                                                                                                                                                                                                                           |                    |         |         |          |     |      |    |         |          |              |      |
| VIOLATIONS         2 (29%)         5 (71%)         4 (50%)         4 (50%)         0         1 (100%)         6 (38%)         10 (63%)           TRAVELING         1 (50%)         1 (50%)         2 (100%)         0         0         0         3 (75%)         1 (25%)         0         0           OTHER         1 (20%)         4 (80%)         2 (33%)         4 (67%)         0         1 (100%)         3 (25%)         9 (75%)         0         0           Fake         0         0         0         0         0         0         0         0         0         0         0         0         0         0         0         0         0         0         0         0         0         0         0         0         0         0         0         0         0         0         0         0         0         0         0         0         0         0         0         0         0         0         0         0         0         0         0         0         0         0         0         0         0         0         0         0         0         0         0         0         0         0         0         0                                                                                                                                                                                                                                                                                                                                                                                                                                                                                                                                                                                                                                                                                                                                                                                                                                                                                                                                                                                    | OTHER              |         |         |          |     |      |    |         |          | 0            | 0    |
| VIOLATIONS         7 (44%)         8 (50%)         1 (6%)         16           TRAVELING         1 (50%)         1 (50%)         2 (100%)         0         0         3 (75%)         1 (25%)           2 (50%)         2 (50%)         0         4         0         0           OTHER         1 (20%)         4 (80%)         2 (33%)         4 (67%)         0         1 (100%)         3 (25%)         9 (75%)           5 (42%)         6 (50%)         1 (8%)         12           Fake         0         0         0         0         0         0           DOG         0         0         0         0         0         0         0           IRS         0         0         0         0         0         0         0         0                                                                                                                                                                                                                                                                                                                                                                                                                                                                                                                                                                                                                                                                                                                                                                                                                                                                                                                                                                                                                                                                                                                                                                                                                                                                                                                                                                                    |                    |         |         |          |     |      |    | _       |          |              |      |
| TRAVELING  2 (50%) 2 (50%) 0 4  OTHER  1 (20%) 4 (80%) 2 (33%) 4 (67%) 5 (42%) 6 (50%) 1 (8%) 12  Fake 0 0 0 0 0 0 0 0 0 0 0 0 0 0 0 0 0 0 0                                                                                                                                                                                                                                                                                                                                                                                                                                                                                                                                                                                                                                                                                                                                                                                                                                                                                                                                                                                                                                                                                                                                                                                                                                                                                                                                                                                                                                                                                                                                                                                                                                                                                                                                                                                                                                                                                                                                                                                   | VIOLATIONS         |         |         |          | 0%) | 1 (  |    |         |          | 0            | 0    |
| 2 (50%) 2 (50%) 0 4  OTHER 1 (20%) 4 (80%) 2 (33%) 4 (67%) 0 1 (100%) 3 (25%) 9 (75%) 0  5 (42%) 6 (50%) 1 (8%) 12  Fake 0 0 0 0 0 0 0 0 0  DOG 0 0 0 0 0 0 0 0 0  IRS 0 0 0 0 0 0 0 0 0 0 0  O 0 0 0 0 0 0 0                                                                                                                                                                                                                                                                                                                                                                                                                                                                                                                                                                                                                                                                                                                                                                                                                                                                                                                                                                                                                                                                                                                                                                                                                                                                                                                                                                                                                                                                                                                                                                                                                                                                                                                                                                                                                                                                                                                  | TDAVELING          | 1 (50%) | 1 (50%) | 2 (100%) | 0   | 0    | 0  | 3 (75%) | 1 (25%)  | _            |      |
| Fake 0 0 0 0 0 0 0 0 0 0 0 0 0 0 0 0 0 0 0                                                                                                                                                                                                                                                                                                                                                                                                                                                                                                                                                                                                                                                                                                                                                                                                                                                                                                                                                                                                                                                                                                                                                                                                                                                                                                                                                                                                                                                                                                                                                                                                                                                                                                                                                                                                                                                                                                                                                                                                                                                                                     | TRAVELING          | 2 (5    | 0%)     | 2 (5     | 0%) | (    | 0  |         | 1        | U            |      |
| Fake    0                                                                                                                                                                                                                                                                                                                                                                                                                                                                                                                                                                                                                                                                                                                                                                                                                                                                                                                                                                                                                                                                                                                                                                                                                                                                                                                                                                                                                                                                                                                                                                                                                                                                                                                                                                                                                                                                                                                                                                                                                                                                                                                      | OTHER              |         |         |          |     |      |    |         |          | 0            | 0    |
| DOG 0 0 0 0 0 0 0 0 0 0 0 0 0 0 0 0 0 0 0                                                                                                                                                                                                                                                                                                                                                                                                                                                                                                                                                                                                                                                                                                                                                                                                                                                                                                                                                                                                                                                                                                                                                                                                                                                                                                                                                                                                                                                                                                                                                                                                                                                                                                                                                                                                                                                                                                                                                                                                                                                                                      | OTTLER             |         |         |          |     |      |    |         |          |              |      |
| DOG 0 0 0 0 0 0 0 0 0 0 0 0 0 0 0 0 0 0 0                                                                                                                                                                                                                                                                                                                                                                                                                                                                                                                                                                                                                                                                                                                                                                                                                                                                                                                                                                                                                                                                                                                                                                                                                                                                                                                                                                                                                                                                                                                                                                                                                                                                                                                                                                                                                                                                                                                                                                                                                                                                                      | Fake               | ,       |         |          | _   |      | _  | _       | _        | 0            | 0    |
| IRS 0 0 0 0 0 0 0 0 0 0 0 0 0 0 0 0 0 0 0                                                                                                                                                                                                                                                                                                                                                                                                                                                                                                                                                                                                                                                                                                                                                                                                                                                                                                                                                                                                                                                                                                                                                                                                                                                                                                                                                                                                                                                                                                                                                                                                                                                                                                                                                                                                                                                                                                                                                                                                                                                                                      |                    |         |         |          |     |      |    |         |          |              |      |
|                                                                                                                                                                                                                                                                                                                                                                                                                                                                                                                                                                                                                                                                                                                                                                                                                                                                                                                                                                                                                                                                                                                                                                                                                                                                                                                                                                                                                                                                                                                                                                                                                                                                                                                                                                                                                                                                                                                                                                                                                                                                                                                                | DOG                | •       |         |          |     |      |    | _       |          | 0            | 0    |
|                                                                                                                                                                                                                                                                                                                                                                                                                                                                                                                                                                                                                                                                                                                                                                                                                                                                                                                                                                                                                                                                                                                                                                                                                                                                                                                                                                                                                                                                                                                                                                                                                                                                                                                                                                                                                                                                                                                                                                                                                                                                                                                                |                    |         |         |          |     |      | ·  |         |          |              |      |
|                                                                                                                                                                                                                                                                                                                                                                                                                                                                                                                                                                                                                                                                                                                                                                                                                                                                                                                                                                                                                                                                                                                                                                                                                                                                                                                                                                                                                                                                                                                                                                                                                                                                                                                                                                                                                                                                                                                                                                                                                                                                                                                                | IRS                | _       | •       |          | •   |      |    | _       |          | 0            | 0    |
|                                                                                                                                                                                                                                                                                                                                                                                                                                                                                                                                                                                                                                                                                                                                                                                                                                                                                                                                                                                                                                                                                                                                                                                                                                                                                                                                                                                                                                                                                                                                                                                                                                                                                                                                                                                                                                                                                                                                                                                                                                                                                                                                |                    |         |         |          |     |      |    |         |          |              |      |
|                                                                                                                                                                                                                                                                                                                                                                                                                                                                                                                                                                                                                                                                                                                                                                                                                                                                                                                                                                                                                                                                                                                                                                                                                                                                                                                                                                                                                                                                                                                                                                                                                                                                                                                                                                                                                                                                                                                                                                                                                                                                                                                                | HCC                | ,       |         |          |     |      |    | •       |          | 0            | 0    |