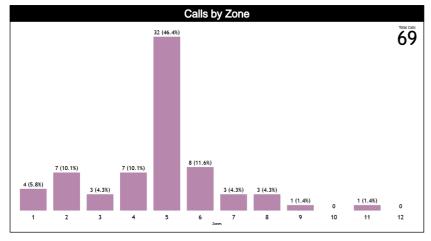

Tt      | 0 (0%)  | 0 (0%)  | 0 (0%)  | 0 (0%)  | 0 (0%)      | 0 (0%)  | 1 (20%) | 2 (40%) | 1 (20%) | 0 (0%)  | 1 (20%) | 0 (0%)  | 5     | 0.0    | 0.0  |
| Lt      | 0 (0%)  | 0 (0%)  | 0 (0%)  | 0 (0%)  | 1 (33%)     | 2 (67%) | 0 (0%)  | 0 (0%)  | 0 (0%)  | 0 (0%)  | 0 (0%)  | 0 (0%)  | 3     | 0.0    | 0.0  |
| TOTAL   | 4       | 7       | 3       | 7       | 32          | 8       | 3       | 3       | 1       | 0       | 1       | 0       | 69    | 0.0    | 0.0  |
| CHAMP.  | 0.0     | 0.0     | 0.0     | 0.0     | 0.0         | 0.0     | 0.0     | 0.0     | 0.0     | 0.0     | 0.0     | 0.0     | 0.0   |        |      |
| FIBA    | 0.0     | 0.0     | 0.0     | 0.0     | 0.0         | 0.0     | 0.0     | 0.0     | 0.0     | 0.0     | 0.0     | 0.0     | 0.0   |        |      |







#### **IRS vs Game**

| IRS              | TODICO                     | IF  | S   | INIT | TAL  | FOOTA | FIN | IAL  | DURATI PROTOC |     | OCOL |
|------------------|----------------------------|-----|-----|------|------|-------|-----|------|---------------|-----|------|
| SITUATIO         | TOPICS                     | REF | HCC | CCM  | ICCM | INCO  | CCM | ICCM | AVG           | CCM | ICCM |
|                  | <b>IRS vs COMPETITION</b>  |     |     |      |      |       |     |      |               |     |      |
|                  | 8" Violation               | 0   | 0   | 0    | 0    | 0     | 0"  | 0    | 0             | 0   | 0    |
| <b>500</b>       | Basket or not              | 0   | 0   | 0    | 0    | 0     | 0"  | 0    | 0             | 0   | 0    |
| EOQ<br>(5)