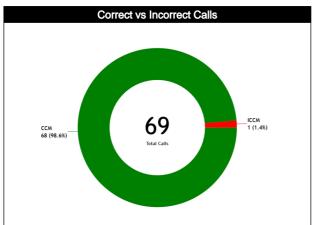

|       |       |       |            | N.    | /A   |       |       |           |        | N.    | /A  |       |       | 0.0        | 0.0  |
|    | L2M C                                | N/A   |        |       |       |       |       | N/A   |            |       |      |       |       |           | N      | /A    |     |       | 0.0   | 0.0        |      |
|    | L2M I                                | N/A   |        |       |       |       | N/A   |       |            |       |      | N/A   |       |           |        |       |     | 0.0   | 0.0   |            |      |
|    | L2M ?                                | N/A   |        |       |       |       | N/A   |       |            |       |      | N/A   |       |           |        |       |     | 0.0   | 0.0   |            |      |









#### Calls vs Referee

| Quarters                                  |           | Quai           | ter 1    |          |           | Quai      | ter 2     |                |          | Qua       | ter 3    |           |           |            | Qua      | rter 4   |          |          | TO <sup>-</sup> | FAI       |   |   |   |         |
|-------------------------------------------|-----------|----------------|----------|----------|-----------|-----------|-----------|----------------|----------|-----------|----------|-----------|-----------|------------|----------|----------|----------|----------|-----------------|-----------|---|---|---|---------|
| 3 Referees                                | ;         | 5'             | 1        | 0°       | ŧ         | 5"        | 10        | 0"