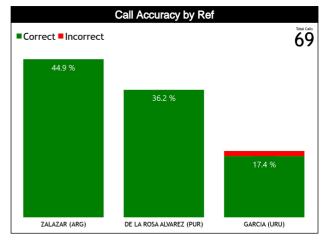

,               | UF to PF                   | 0   | 0   | 0    | 0    | 0     | 0"  | 0    | 0             | 0   | 0    |
|                  | PF to DQF                  | 0   | 0   | 0    | 0    | 0     | 0"  | 0    | 0             | 0   | 0    |
|                  | UF to DQF                  | 0   | 0   | 0    | 0    | 0     | 0"  | 0    | 0             | 0   | 0    |
|                  | DQF to UF                  | 0   | 0   | 0    | 0    | 0     | 0"  | 0    | 0             | 0   | 0    |
|                  | DQF to PF                  | 0   | 0   | 0    | 0    | 0     | 0"  | 0    | 0             | 0   | 0    |
|                  | IRS vs GAME                |     |     |      |      |       |     |      |               |     |      |



#### Regular Call vs L2M & OT Accuracy