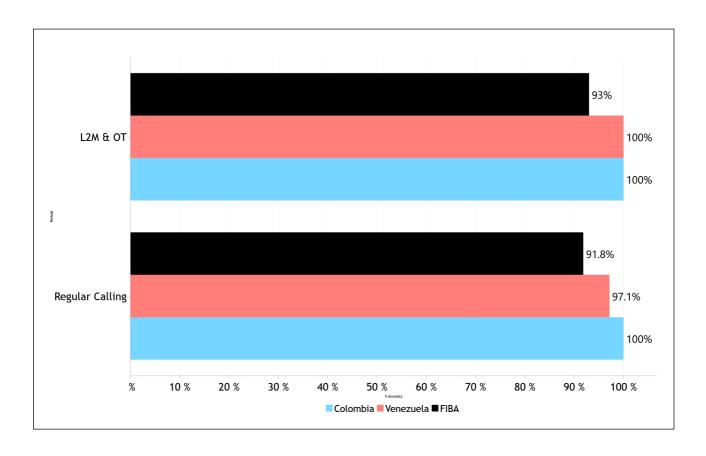

| (,               | UF to PF                   | 0   | 0   | 0    | 0    | 0     | 0"  | 0    | 0             | 0   | 0    |
|                  | PF to DQF                  | 0   | 0   | 0    | 0    | 0     | 0"  | 0    | 0             | 0   | 0    |
|                  | UF to DQF                  | 0   | 0   | 0    | 0    | 0     | 0"  | 0    | 0             | 0   | 0    |
|                  | DQF to UF                  | 0   | 0   | 0    | 0    | 0     | 0"  | 0    | 0             | 0   | 0    |
|                  | DQF to PF                  | 0   | 0   | 0    | 0    | 0     | 0"  | 0    | 0             | 0   | 0    |
|                  | IRS vs GAME                |     |     |      |      |       |     |      |               |     |      |



#### Regular Call vs L2M & OT Accuracy