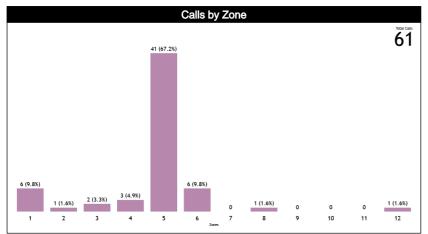

#### **Calls vs Zone and Position**

| Pos/Zon | Zone 1  | Zone 2  | Zone 3  | Zone 4 | Zone 5      | Zone 6  | Zone 7 | Zone 8 | Zone 9 | Zone 10 | Zone 11 | Zone 12 | TOTAL | CHAMP. | FIBA |
|---------|---------|---------|---------|--------|-------------|---------|--------|--------|--------|---------|---------|---------|-------|--------|------|
| C1      | 3 (30%) | 0 (0%)  | 0 (0%)  | 0 (0%) | 5 (50%)     | 2 (20%) | 0 (0%) | 0 (0%) | 0 (0%) | 0 (0%)  | 0 (0%)  | 0 (0%)  | 10    | 0.0    | 0.0  |
| C3      | 0 (0%)  | 0 (0%)  | 0 (0%)  | 1 (8%) | 11<br>(85%) | 0 (0%)  | 0 (0%) | 1 (8%) | 0 (0%) | 0 (0%)  | 0 (0%)  | 0 (0%)  | 13    | 0.0    | 0.0  |
| T1      | 3 (43%) | 0 (0%)  | 0 (0%)  | 0 (0%) | 2 (29%)     | 2 (29%) | 0 (0%) | 0 (0%) | 0 (0%) | 0 (0%)  | 0 (0%)  | 0 (0%)  | 7     | 0.0    | 0.0  |
| Т3      | 0 (0%)  | 1 (50%) | 1 (50%) | 0 (0%) | 0 (0%)      | 0 (0%)  | 0 (0%) | 0 (0%) | 0 (0%) | 0 (0%)  | 0 (0%)  | 0 (0%)  | 2     | 0.0    | 0.0  |
| L4      | 0 (0%)  | 0 (0%)  | 0 (0%)  | 1 (8%) | 11<br>(85%) | 1 (8%)  | 0 (0%) | 0 (0%) | 0 (0%) | 0 (0%)  | 0 (0%)  | 0 (0%)  | 13    | 0.0    | 0.0  |
| L5      | 0       | 0       | 0       | 0      | 0           | 0       | 0      | 0      | 0      | 0       | 0       | 0       | 0     | 0.0    | 0.0  |
| L6      | 0 (0%)  | 0 (0%)  | 0 (0%)  | 1 (8%) | 11<br>(85%) | 1 (8%)  | 0 (0%) | 0 (0%) | 0 (0%) | 0 (0%)  | 0 (0%)  | 0 (0%)  | 13    | 0.0    | 0.0  |
| Ct      | 0       | 0       | 0       | 0      | 0           | 0       | 0      | 0      | 0      | 0       | 0       | 0       | 0     | 0.0    | 0.0  |
| Tt      | 0 (0%)  | 0 (0%)  | 1 (50%) | 0 (0%) | 0 (0%)      | 0 (0%)  | 0 (0%) | 0 (0%) | 0 (0%) | 0 (0%)  | 0 (0%)  | 1 (50%) | 2     | 0.0    | 0.0  |
| Lt      | 0 (0%)  | 0 (0%)  | 0 (0%)  | 0 (0%) | 1<br>(100%) | 0 (0%)  | 0 (0%) | 0 (0%) | 0 (0%) | 0 (0%)  | 0 (0%)  | 0 (0%)  | 1     | 0.0    | 0.0  |
| TOTAL   | 6       | 1       | 2       | 3      | 41          | 6       | 0      | 1      | 0      | 0       | 0       | 1       | 61    | 0.0    | 0.0  |
| CHAMP.  | 0.0     | 0.0     | 0.0     | 0.0    | 0.0         | 0.0     | 0.0    | 0.0    | 0.0    | 0.0     | 0.0     | 0.0     | 0.0   |        |      |
| FIBA    | 0.0     | 0.0     | 0.0     | 0.0    | 0.0         | 0.0     | 0.0    | 0.0    | 0.0    | 0.0     | 0.0     | 0.0     | 0.0   |        |      |