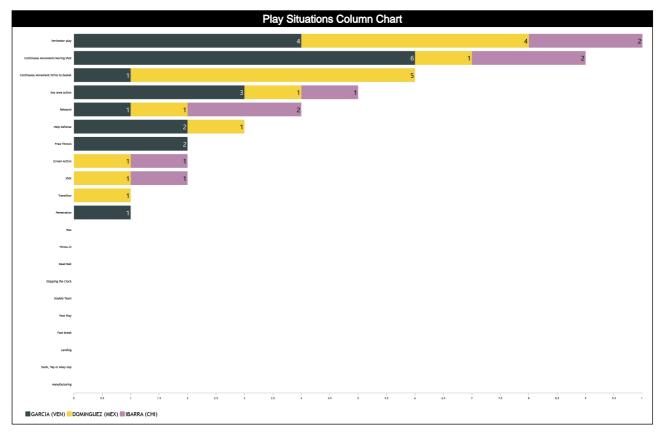

# **Play Situations Break-down**

| Play Situations Table               |     |               |     |                   |           |             |     |      |  |  |  |
|-------------------------------------|-----|---------------|-----|-------------------|-----------|-------------|-----|------|--|--|--|
| Concepts                            |     | Daniel<br>EN) |     | IGUEZ,<br>a (MEX) | IBARRA, F | elipe (CHI) | To  | tals |  |  |  |
|                                     | CUB | COL           | CUB | COL               | CUB       | COL         | CUB | COL  |  |  |  |
| Continuous Movement/Drive to basket | 0   | 1             | 3   | 2                 | 0         | 0           | 3   | 3    |  |  |  |
| Continuous Movement/Moving Shot     | 2   | 4             | 0   | 1                 | 0         | 2           | 2   | 7    |  |  |  |
| Shot                                | 0   | 0             | 1   | 0                 | 1         | 0           | 2   | 0    |  |  |  |
| Manufacturing                       | 0   | 0             | 0   | 0                 | 0         | 0           | 0   | 0    |  |  |  |
| Dunk, Tap or Alley oop              | 0   | 0             | 0   | 0                 | 0         | 0           | 0   | 0    |  |  |  |
| Landing                             | 0   | 0             | 0   | 0                 | 0         | 0           | 0   | 0    |  |  |  |
| Penetration                         | 1   | 0             | 0   | 0                 | 0         | 0           | 1   | 0    |  |  |  |
| Perimeter play                      | 2   | 2             | 4   | 0                 | 1         | 1           | 7   | 3    |  |  |  |
| Fast break                          | 0   | 0             | 0   | 0                 | 0         | 0           | 0   | 0    |  |  |  |
| Transition                          | 0   | 0             | 0   | 1                 | 0         | 0           | 0   | 1    |  |  |  |
| Rebound                             | 0   | 1             | 1   | 0                 | 2         | 0           | 3   | 1    |  |  |  |
| Post Play                           | 0   | 0             | 0   | 0                 | 0         | 0           | 0   | 0    |  |  |  |
| Key area action                     | 2   | 1             | 1   | 0                 | 0         | 1           | 3   | 2    |  |  |  |
| Screen Action                       | 0   | 0             | 1   | 0                 | 1         | 0           | 2   | 0    |  |  |  |
| Double Team                         | 0   | 0             | 0   | 0                 | 0         | 0           | 0   | 0    |  |  |  |
| Help Defense                        | 1   | 1             | 0   | 1                 | 0         | 0           | 1   | 2    |  |  |  |
| Stopping the Clock                  | 0   | 0             | 0   | 0                 | 0         | 0           | 0   | 0    |  |  |  |
| Dead Ball                           | 0   | 0             | 0   | 0                 | 0         | 0           | 0   | 0    |  |  |  |
| Free Throws                         | 0   | 2             | 0   | 0                 | 0         | 0           | 0   | 2    |  |  |  |
| Throw-in                            | 0   | 0             | 0   | 0                 | 0         | 0           | 0   | 0    |  |  |  |
| Toss                                | 0   | 0             | 0   | 0                 | 0         | 0           | 0   | 0    |  |  |  |
| Totals                              | 8   | 12            | 11  | 5                 | 5         | 4           | 24  | 21   |  |  |  |