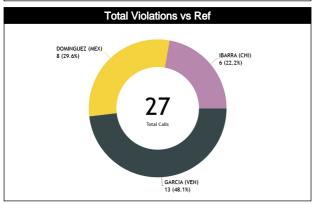

# Calls Summary vs Referee

| CALLS  11 (41%)   16 (59%)   12 (57%)   9 (43%)   8 (62%)   5 (38%)   31 (51%)   30 (49%)    FOULS  7 (50%) 7 (50%) 8 (62%)   5 (38%)   4 (57%)   3 (43%)   19 (68%)   15 (44%)    14 (41%)   13 (38%)   7 (21%)   34   34   34    DEFENSIVE  7 (50%) 7 (50%) 6 (55%)   5 (45%) 3 (60%)   2 (40%)   16 (53%)   14 (47%)    14 (47%)   11 (37%)   5 (17%)   3 (50%)   1 (50%)   3 (75%)   1 (25%)    DOUBLE FOUL  0                                                                                                                                                                                                                                                                                                                                                                                                                                                                                                                                                                                                                                                                                                                             | Types/Referees                                 | C       | C        | u        | И                                          | L       | 12      | TO.     | ΓAL      | CHAMPIONSHIP | FIBA     |
|------------------------------------------------------------------------------------------------------------------------------------------------------------------------------------------------------------------------------------------------------------------------------------------------------------------------------------------------------------------------------------------------------------------------------------------------------------------------------------------------------------------------------------------------------------------------------------------------------------------------------------------------------------------------------------------------------------------------------------------------------------------------------------------------------------------------------------------------------------------------------------------------------------------------------------------------------------------------------------------------------------------------------------------------------------------------------------------------------------------------------------------------|------------------------------------------------|---------|----------|----------|--------------------------------------------|---------|---------|---------|----------|--------------|----------|
| FOULS  7 (50%) 7 (50%) 8 (62%) 5 (38%) 4 (57%) 3 (43%) 19 (56%) 15 (44%)  14 (41%) 13 (38%) 7 (721%) 16 (53%) 14 (47%)  14 (47%) 11 (37%) 5 (17%) 30  OFFENSIVE  0 0 2 (100%) 0 1 (50%) 1 (50%) 3 (75%) 1 (25%)  DOUBLE FOUL  0 0 0 0 0 0 0 0 0 0 0 0 0 0 0 0 0 0 0                                                                                                                                                                                                                                                                                                                                                                                                                                                                                                                                                                                                                                                                                                                                                                                                                                                                            | CALLS                                          |         |          |          |                                            |         |         |         |          | 0            | 0        |
| DEFENSIVE                                                                                                                                                                                                                                                                                                                                                                                                                                                                                                                                                                                                                                                                                                                                                                                                                                                                                                                                                                                                                                                                                                                                      |                                                |         |          |          |                                            |         |         |         |          | •            |          |
| DEFENSIVE                                                                                                                                                                                                                                                                                                                                                                                                                                                                                                                                                                                                                                                                                                                                                                                                                                                                                                                                                                                                                                                                                                                                      | FOULS                                          |         |          |          |                                            |         |         |         |          | 0            | 0        |
| DEFENSIVE  14 (47%)  0 0 2 (100%)  0 1 (50%)  1 (50%)  1 (50%)  2 (50%)  2 (50%)  4  DOUBLE FOUL  0 0 0 0 0 0 0 0 0 0 0 0 0 0 0 0 0 0 0                                                                                                                                                                                                                                                                                                                                                                                                                                                                                                                                                                                                                                                                                                                                                                                                                                                                                                                                                                                                        |                                                |         |          |          |                                            |         |         | _       |          |              |          |
| OFFENSIVE  O  O  O  O  O  O  O  O  O  O  O  O  O                                                                                                                                                                                                                                                                                                                                                                                                                                                                                                                                                                                                                                                                                                                                                                                                                                                                                                                                                                                                                                                                                               | DEFENSIVE                                      |         |          |          | No. 100 (100 (100 (100 (100 (100 (100 (100 |         |         |         |          | 0            | 0        |
| DOUBLE FOUL                                                                                                                                                                                                                                                                                                                                                                                                                                                                                                                                                                                                                                                                                                                                                                                                                                                                                                                                                                                                                                                                                                                                    |                                                |         |          |          |                                            |         |         |         |          |              |          |
| DOUBLE FOUL    DOUBLE FOUL   O                                                                                                                                                                                                                                                                                                                                                                                                                                                                                                                                                                                                                                                                                                                                                                                                                                                                                                                                                                                                                                                                                                                 | OFFENSIVE                                      | -       |          |          |                                            |         |         |         |          | 0            | 0        |
| UNSPORTSMANLIKE  0                                                                                                                                                                                                                                                                                                                                                                                                                                                                                                                                                                                                                                                                                                                                                                                                                                                                                                                                                                                                                                                                                                                             | DOLIDI E EQUI                                  | 0       | 0        |          |                                            |         | _       | 0       | 0        |              |          |
| TECHNICAL    O   O   O   O   O   O   O   O   O                                                                                                                                                                                                                                                                                                                                                                                                                                                                                                                                                                                                                                                                                                                                                                                                                                                                                                                                                                                                                                                                                                 | DOUBLE FOUL                                    | Ö       | 1        |          | ,                                          | (       | ,       | (       | )        | 0            | U        |
| TECHNICAL  0 0 0 0 0 0 0 0 0 0 0 0 0 0 0 0 0 0 0                                                                                                                                                                                                                                                                                                                                                                                                                                                                                                                                                                                                                                                                                                                                                                                                                                                                                                                                                                                                                                                                                               | LINEDORTEMANILIKE                              | 0       | 0        | 0        | 1 (100%)                                   | 0       | 0       | 0       | 1 (100%) | _            | 0        |
| TECHNICAL    O                                                                                                                                                                                                                                                                                                                                                                                                                                                                                                                                                                                                                                                                                                                                                                                                                                                                                                                                                                                                                                                                                                                                 | UNOFURIONIANLINE                               | 0       |          |          | 00%)                                       | (       | )       |         |          | 0            |          |
| DISQUALIFYING  O  O  O  O  O  O  O  O  O  O  O  O  O                                                                                                                                                                                                                                                                                                                                                                                                                                                                                                                                                                                                                                                                                                                                                                                                                                                                                                                                                                                                                                                                                           | TECHNICAL                                      |         |          |          |                                            | 0       | 0       |         |          | 0            | 0        |
| DISQUALIFYING           OOB         3 (43%)         4 (57%)         1 (20%)         4 (80%)         3 (75%)         1 (25%)         7 (44%)         9 (56%)           7 (44%)         5 (31%)         4 (25%)         16           STEP ON SIDE LINE         0         0         0         0         0         0         0         0         0         0         0         0         0         0         0         0         0         0         0         0         0         0         0         0         0         0         0         0         0         0         0         0         0         0         0         0         0         0         0         0         0         0         0         0         0         0         0         0         0         0         0         0         0         0         0         0         0         0         0         0         0         0         0         0         0         0         0         0         0         0         0         0         0         0         0         0         0         0         0         0         0         0         0                             | 12011110712                                    |         |          |          | i                                          |         | i       |         |          |              |          |
| OOB  3 (43%) 4 (57%) 1 (20%) 4 (80%) 3 (75%) 1 (25%) 7 (44%) 9 (56%)  7 (44%) 5 (31%) 4 (25%) 16  STEP ON SIDE LINE  0 0 0 0 0 0 0 0 0 0 0  0 0 0 0 0 0 0                                                                                                                                                                                                                                                                                                                                                                                                                                                                                                                                                                                                                                                                                                                                                                                                                                                                                                                                                                                      | DISQUALIFYING                                  |         | -        |          | _                                          |         |         |         |          | 0            | 0        |
| OOB         7 (44%)         5 (31%)         4 (25%)         16           STEP ON SIDE LINE         0         0         0         0         0         0         0         0         0         0         0         0         0         0         0         0         0         0         0         0         0         0         0         0         0         0         0         0         0         0         0         0         0         0         0         0         0         0         0         0         0         0         0         0         0         0         0         0         0         0         0         0         0         0         0         0         0         0         0         0         0         0         0         0         0         0         0         0         0         0         0         0         0         0         0         0         0         0         0         0         0         0         0         0         0         0         0         0         0         0         0         0         0         0         0         0         0         0                                 |                                                | ,       |          |          |                                            |         |         |         |          | •            |          |
| STEP ON SIDE LINE         0         0         0         0         0         0         0         0         0         0         0         0         0         0         0         0         0         0         0         0         0         0         0         0         0         0         0         0         0         0         0         0         0         0         0         0         0         0         0         0         0         0         0         0         0         0         0         0         0         0         0         0         0         0         0         0         0         0         0         0         0         0         0         0         0         0         0         0         0         0         0         0         0         0         0         0         0         0         0         0         0         0         0         0         0         0         0         0         0         0         0         0         0         0         0         0         0         0         0         0         0         0         0         0         0                                    | OOB                                            |         |          |          |                                            | - (     |         |         | - ( )    | 0            | 0        |
| STEP ON SIDE LINE           0         0         0         0         0         0         0         0         0         0         0         0         0         0         0         0         0         0         0         0         0         0         0         0         0         0         0         0         0         0         0         0         0         0         0         0         0         0         0         0         0         0         0         0         0         0         0         0         0         0         0         0         0         0         0         0         0         0         0         0         0         0         0         0         0         0         0         0         0         0         0         0         0         0         0         0         0         0         0         0         0         0         0         0         0         0         0         0         0         0         0         0         0         0         0         0         0         0         0         0         0         0         0                                                      |                                                |         |          |          |                                            |         |         | _       |          |              |          |
| OTHER  3 (43%) 4 (57%) 1 (20%) 4 (80%) 3 (75%) 1 (25%) 7 (44%) 9 (56%)  7 (44%) 5 (31%) 4 (25%) 16  VIOLATIONS  1 (17%) 5 (83%) 3 (100%) 0 1 (50%) 1 (50%) 5 (45%) 6 (55%)  6 (55%) 3 (27%) 2 (18%) 11  TRAVELING  0 1 (100%) 2 (100%) 0 0 0 0 2 (67%) 1 (33%)  1 (33%) 2 (67%) 0 3  OTHER  1 (20%) 4 (80%) 1 (100%) 0 1 (50%) 1 (50%) 3 (38%) 5 (63%)  5 (63%) 1 (13%) 2 (25%) 8   Fake  0 0 0 0 0 0 0 0 0 0 0 0  DOG  0 0 0 0 0 0 0 0 0 0 0 0 0 0 0 0 0 0 0                                                                                                                                                                                                                                                                                                                                                                                                                                                                                                                                                                                                                                                                                  | STEP ON SIDE LINE                              |         | -        |          |                                            |         |         |         |          | 0            | 0        |
| OTHER         7 (44%)         5 (31%)         4 (25%)         16           VIOLATIONS         1 (17%)         5 (83%)         3 (100%)         0         1 (50%)         1 (50%)         5 (45%)         6 (55%)           6 (55%)         3 (27%)         2 (18%)         11           TRAVELING           0         1 (100%)         2 (100%)         0         0         2 (67%)         1 (33%)           1 (33%)         2 (67%)         0         3 (38%)         5 (63%)         0           OTHER         1 (20%)         4 (80%)         1 (100%)         0         1 (50%)         1 (50%)         3 (38%)         5 (63%)           5 (63%)         1 (13%)         2 (25%)         8         0         0         0         0         0         0         0         0         0         0         0         0         0         0         0         0         0         0         0         0         0         0         0         0         0         0         0         0         0         0         0         0         0         0         0         0         0         0         0         0         0         0         0 |                                                | ·       |          |          |                                            |         |         |         |          |              |          |
| VIOLATIONS  6 (55%)  3 (27%)  2 (18%)  11  TRAVELING  0 1 (100%) 2 (100%) 0 0 0 2 (67%) 1 (33%)  1 (33%)  2 (67%)  0 3  OTHER  1 (20%) 4 (80%) 1 (100%) 0 1 (50%) 1 (50%) 3 (38%) 5 (63%)  5 (63%)  1 (13%)  2 (25%)  8  O  DOG  0 0 0 0 0 0 0 0 0  DOG  IRS  0 0 0 0 0 0 0 0 0 0  IRS  0 0 0 0 0 0 0 0 0 0 0  IRS  0 0 0 0 0 0 0 0 0 0 0 0  IRS                                                                                                                                                                                                                                                                                                                                                                                                                                                                                                                                                                                                                                                                                                                                                                                               | OTHER                                          |         |          |          |                                            |         |         |         |          | 0            | 0        |
| VIOLATIONS         6 (55%)         3 (27%)         2 (18%)         11           TRAVELING         0   1 (100%)   2 (100%)   0   0   0   0   0   0   0   0   0                                                                                                                                                                                                                                                                                                                                                                                                                                                                                                                                                                                                                                                                                                                                                                                                                                                                                                                                                                                  | VIOLATIONS                                     | 1 (17%) | 5 (83%)  | 3 (100%) | 0                                          | 1 (50%) | 1 (50%) | 5 (45%) | 6 (55%)  |              |          |
| TRAVELING  1 (33%) 2 (67%) 0 3  OTHER  1 (20%) 4 (80%) 1 (100%) 0 1 (50%) 1 (50%) 3 (38%) 5 (63%) 5 (63%) 1 (13%) 2 (25%) 8  O O O O O O O O O  DOG  O O O O O O O O O  IRS  O O O O O O O O O O O  IRS  O O O O O O O O O O O O O O O O O O O                                                                                                                                                                                                                                                                                                                                                                                                                                                                                                                                                                                                                                                                                                                                                                                                                                                                                                 | VIOLATIONS                                     | 6 (55   | 5%)      | 3 (2     | 7%)                                        | 2 (1    | 8%)     | 1       | 1        | U U          | U        |
| OTHER  1 (33%) 2 (67%) 0 3  1 (20%) 4 (80%) 1 (100%) 0 1 (50%) 3 (38%) 5 (63%)  5 (63%) 1 (13%) 2 (25%) 8  Fake  0 0 0 0 0 0 0 0 0  DOG  0 0 0 0 0 0 0 0 0  IRS  0 0 0 0 0 0 0 0 0 0  IRS  0 0 0 0 0 0 0 0 0 0 0  IRS  0 0 0 0 0 0 0 0 0 0 0 0 0  IRS                                                                                                                                                                                                                                                                                                                                                                                                                                                                                                                                                                                                                                                                                                                                                                                                                                                                                          | TRAVELING                                      | 0       | 1 (100%) | 2 (100%) | 0                                          | 0       | 0       | 2 (67%) | 1 (33%)  | •            |          |
| THER  5 (63%) 1 (13%) 2 (25%) 8  0 0 0 0 0 0 0 0 0 0  DOG  0 0 0 0 0 0 0 0 0 0  IRS 0 0 0 0 0 0 0 0 0 0 0  HCC 0 0 0 0 0 0 0 0 0 0 0 0 0 0 0 0 0 0 0                                                                                                                                                                                                                                                                                                                                                                                                                                                                                                                                                                                                                                                                                                                                                                                                                                                                                                                                                                                           | TRAVELING                                      |         |          |          | 7%)                                        |         |         |         |          | •            |          |
| Fake  0 0 0 0 0 0 0 0 0 0 0 0 0 0 0 0 0 0 0                                                                                                                                                                                                                                                                                                                                                                                                                                                                                                                                                                                                                                                                                                                                                                                                                                                                                                                                                                                                                                                                                                    | OTHER                                          |         |          |          |                                            |         |         |         |          | 0            | 0        |
| DOG 0 0 0 0 0 0 0 0 0 0 0 0 0 0 0 0 0 0 0                                                                                                                                                                                                                                                                                                                                                                                                                                                                                                                                                                                                                                                                                                                                                                                                                                                                                                                                                                                                                                                                                                      | • · · · <u>· · · · · · · · · · · · · · · ·</u> |         |          |          |                                            |         |         |         |          | ·            | <u>_</u> |
| DOG 0 0 0 0 0 0 0 0 0 0 0 0 0 0 0 0 0 0 0                                                                                                                                                                                                                                                                                                                                                                                                                                                                                                                                                                                                                                                                                                                                                                                                                                                                                                                                                                                                                                                                                                      | Fake                                           | ,       |          |          | _                                          |         | _       |         | _        | 0            | 0        |
| IRS 0 0 0 0 0 0 0 0 0 0 0 0 0 0 0 0 0 0 0                                                                                                                                                                                                                                                                                                                                                                                                                                                                                                                                                                                                                                                                                                                                                                                                                                                                                                                                                                                                                                                                                                      |                                                | _       |          |          |                                            |         |         |         |          |              |          |
| IRS 0 0 0 0 0 0 0 0 0 0 0 0 0 0 0 0 0 0 0                                                                                                                                                                                                                                                                                                                                                                                                                                                                                                                                                                                                                                                                                                                                                                                                                                                                                                                                                                                                                                                                                                      | DOG                                            |         | •        |          |                                            |         |         |         |          | 0            | 0        |
| HCC 0 0 0 0 0 0 0 0 0                                                                                                                                                                                                                                                                                                                                                                                                                                                                                                                                                                                                                                                                                                                                                                                                                                                                                                                                                                                                                                                                                                                          |                                                |         |          |          | ī                                          |         | ī       |         |          |              |          |
| 0 0 0 0 0 0                                                                                                                                                                                                                                                                                                                                                                                                                                                                                                                                                                                                                                                                                                                                                                                                                                                                                                                                                                                                                                                                                                                                    | IRS                                            |         | •        |          |                                            |         |         |         |          | 0            | 0        |
|                                                                                                                                                                                                                                                                                                                                                                                                                                                                                                                                                                                                                                                                                                                                                                                                                                                                                                                                                                                                                                                                                                                                                |                                                | ·       |          |          |                                            |         |         |         |          |              |          |
|                                                                                                                                                                                                                                                                                                                                                                                                                                                                                                                                                                                                                                                                                                                                                                                                                                                                                                                                                                                                                                                                                                                                                | HCC                                            | ,       | •        |          | 5                                          |         |         |         |          | 0            | 0        |