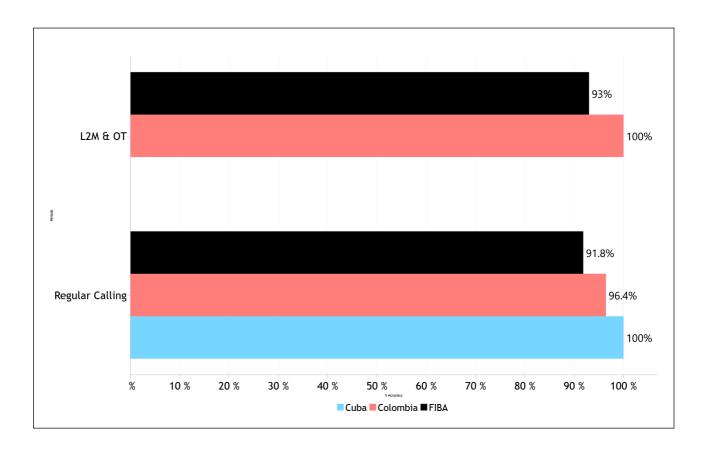

0     | 0"  | 0    | 0      | 0    | 0    |
| (,              | UF to PF                   | 0   | 0   | 0    | 0    | 0     | 0"  | 0    | 0      | 0    | 0    |
|                 | PF to DQF                  | 0   | 0   | 0    | 0    | 0     | 0"  | 0    | 0      | 0    | 0    |
|                 | UF to DQF                  | 0   | 0   | 0    | 0    | 0     | 0"  | 0    | 0      | 0    | 0    |
|                 | DQF to UF                  | 0   | 0   | 0    | 0    | 0     | 0"  | 0    | 0      | 0    | 0    |
|                 | DQF to PF                  | 0   | 0   | 0    | 0    | 0     | 0"  | 0    | 0      | 0    | 0    |
|                 | IRS vs GAME                |     |     |      |      |       |     |      |        |      |      |



### Regular Call vs L2M & OT Accuracy