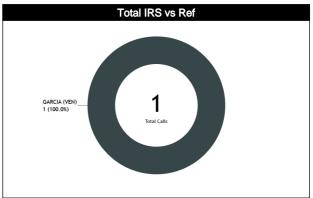

#### **IRS vs Game**

| IRS             | TODICO                     | IF  | S   | INIT | TAL  | FOOTA | FIN | IAL  | DURATI | PROT | OCOL |
|-----------------|----------------------------|-----|-----|------|------|-------|-----|------|--------|------|------|
| SITUATIO        | TOPICS                     | REF | HCC | CCM  | ICCM | INCO  | CCM | ICCM | AVG    | CCM  | ICCM |
|                 | <b>IRS vs COMPETITION</b>  |     |     |      |      |       |     |      |        |      |      |
|                 | 8" Violation               | 0   | 0   | 0    | 0    | 0     | 0"  | 0    | 0      | 0    | 0    |
| <b>500</b>      | Basket or not              | 0   | 0   | 0    | 0    | 0     | 0"  | 0    | 0      | 0    | 0    |
| (5)             | Foul or Not                | 0   | 0   | 0    | 0    | 0     | 0"  | 0    | 0      | 0    | 0    |
| (0)             | OOB Shooter                | 0   | 0   | 0    | 0    | 0     | 0"  | 0    | 0      | 0    | 0    |
| EOQ (5)         | Shot Clock Violation       | 0   | 0   | 0    | 0    | 0     | 0"  | 0    | 0      | 0    | 0    |
|                 | Goaltending / Basket       | 0   | 0   | 0    | 0    | 0     | 0"  | 0    | 0      | 0    | 0    |
| L2M<br>(4)      | ООВ                        | 0   | 0   | 0    | 0    | 0     | 0"  | 0    | 0      | 0    | 0    |
|                 | Shot Clock Violation &     | 0   | 0   | 0    | 0    | 0     | 0"  | 0    | 0      | 0    | 0    |
|                 | Foul away from the shooter | 0   | 0   | 0    | 0    | 0     | 0"  | 0    | 0      | 0    | 0    |
|                 | 2/3 Points Basket          | 0   | 0   | 0    | 0    | 0     | 0"  | 0    | 0      | 0    | 0    |
| L2M (4)         | Act of Violence / Fight    | 0   | 0   | 0    | 0    | 0     | 0"  | 0    | 0      | 0    | 0    |
|                 | Free throw shooter         | 0   | 0   | 0    | 0    | 0     | 0"  | 0    | 0      | 0    | 0    |
|                 | Game Clock Adjust          | 0   | 0   | 0    | 0    | 0     | 0"  | 0    | 0      | 0    | 0    |
| 4 N N / TIN 4 F | Shot Clock Adjust          | 0   | 0   | 0    | 0    | 0     | 0"  | 0    | 0      | 0    | 0    |
|                 | PF to UF                   | 0   | 0   | 0    | 0    | 0     | 0"  | 0    | 0      | 0    | 0    |
| (,              | UF to PF                   | 0   | 0   | 0    | 0    | 0     | 0"  | 0    | 0      | 0    | 0    |
|                 | PF to DQF                  | 0   | 0   | 0    | 0    | 0     | 0"  | 0    | 0      | 0    | 0    |
|                 | UF to DQF                  | 0   | 0   | 0    | 0    | 0     | 0"  | 0    | 0      | 0    | 0    |
|                 | DQF to UF                  | 0   | 0   | 0    | 0    | 0     | 0"  | 0    | 0      | 0    | 0    |
|                 | DQF to PF                  | 0   | 0   | 0    | 0    | 0     | 0"  | 0    | 0      | 0    | 0    |
|                 | IRS vs GAME                |     |     |      |      |       |     |      |        |      |      |