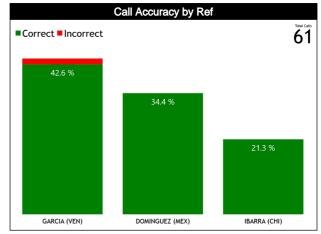

#### Calls vs Referee

| Quarters                      | Quai          | rter 1         | Quar            | ter 2          | Qua            | rter 3         |             | Quarter 4 |         | TOTAL            |
|-------------------------------|---------------|----------------|-----------------|----------------|----------------|----------------|-------------|-----------|---------|------------------|
| 3 Referees                    | 5'            | 10¹            | 5'              | 10'            | 5'             | 10'            | 5'          | 10¹       | Last 2' | IOIAL            |
| GARCIA<br>Daniel<br>(VEN)     | 1<br>100% 0   | 1 3<br>25% 75% | 5 6<br>45% 55%  | 3 3<br>50% 50% | 1 1<br>50% 50% | 0 3<br>100%    | 0 2<br>100% | 0 0       | 0 0     | 11 18<br>38% 62% |
| (VEN)                         | 1 4<br>3% 14% |                | 11<br>38%       | 6<br>21%       | 2<br>7%        | 3<br>10%       | 2<br>7%     | 0         | 0       | 29<br>46%        |
| DOMINGUEZ<br>Krishna          | 0 0           | 3<br>100% 0    | 5 1<br>83% 17%  | 3 4<br>43% 57% | 0 2<br>100%    | 1 2<br>33% 67% | 0 0         | 0 0       | 0 0     | 12 9<br>57% 43%  |
| DOMINGUEZ<br>Krishna<br>(MEX) | 0 3<br>14%    |                | 6<br>29%        | 7<br>33%       | 2<br>10%       | 3<br>14%       | 0           | 0         | 0       | 21<br>33%        |
| IBARRA<br>Felipe<br>(CHI)     | 3<br>100% 0   | 2<br>100% 0    | 1 2<br>33% 67%  | 1 1<br>50% 50% | 1 1<br>50% 50% | 0 1<br>100%    | 0 0         | 0 0       | 0 0     | 8 5<br>62% 38%   |
| (CHI)                         | 3<br>23%      | 2<br>15%       | 3<br>23%        | 2<br>15%       | 2<br>15%       | 1<br>8%        | 0           | 0         | 0       | 13<br>21%        |
| TOTAL                         | 4<br>100% 0   | 6 3<br>67% 33% | 11 9<br>55% 45% | 7 8<br>47% 53% | 2<br>33% 67%   | 1 6<br>14% 86% | 0 2<br>100% | 0 0       | 0 0     | 31 32<br>49% 51% |
| TOTAL                         | 4<br>6%       |                |                 | 15<br>24%      | 6<br>10%       | 7<br>11%       | 2<br>3%     | 0         | 0       | 63               |