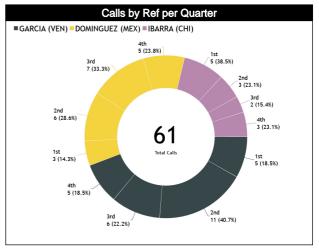

#### Calls vs Referee

| Quarters                      | Quai          | rter 1         | Quar            | ter 2          | Qua            | rter 3         |             | Quarter 4 |         | TOTAL            |
|-------------------------------|---------------|----------------|-----------------|----------------|----------------|----------------|-------------|-----------|---------|------------------|
| 3 Referees                    | 5'            | 10¹            | 5'              | 10'            | 5'             | 10'            | 5'          | 10¹       | Last 2' | IOIAL            |
| GARCIA<br>Daniel<br>(VEN)     | 1<br>100% 0   | 1 3<br>25% 75% | 5 6<br>45% 55%  | 3 3<br>50% 50% | 1 1<br>50% 50% | 0 3<br>100%    | 0 2<br>100% | 0 0       | 0 0     | 11 18<br>38% 62% |
| (VEN)                         | 1 4<br>3% 14% |                | 11<br>38%       | 6<br>21%       | 2<br>7%        | 3<br>10%       | 2<br>7%     | 0         | 0       | 29<br>46%        |
| DOMINGUEZ<br>Krishna          | 0 0           | 3<br>100% 0    | 5 1<br>83% 17%  | 3 4<br>43% 57% | 0 2<br>100%    | 1 2<br>33% 67% | 0 0         | 0 0       | 0 0     | 12 9<br>57% 43%  |
| DOMINGUEZ<br>Krishna<br>(MEX) | 0 3<br>14%    |                | 6<br>29%        | 7<br>33%       | 2<br>10%       | 3<br>14%       | 0           | 0         | 0       | 21<br>33%        |
| IBARRA<br>Felipe<br>(CHI)     | 3<br>100% 0   | 2<br>100% 0    | 1 2<br>33% 67%  | 1 1<br>50% 50% | 1 1<br>50% 50% | 0 1<br>100%    | 0 0         | 0 0       | 0 0     | 8 5<br>62% 38%   |
| (CHI)                         | 3<br>23%      | 2<br>15%       | 3<br>23%        | 2<br>15%       | 2<br>15%       | 1<br>8%        | 0           | 0         | 0       | 13<br>21%        |
| TOTAL                         | 4<br>100% 0   | 6 3<br>67% 33% | 11 9<br>55% 45% | 7 8<br>47% 53% | 2<br>33% 67%   | 1 6<br>14% 86% | 0 2<br>100% | 0 0       | 0 0     | 31 32<br>49% 51% |
| TOTAL                         | 4<br>6%       |                |                 | 15<br>24%      | 6<br>10%       | 7<br>11%       | 2<br>3%     | 0         | 0       | 63               |