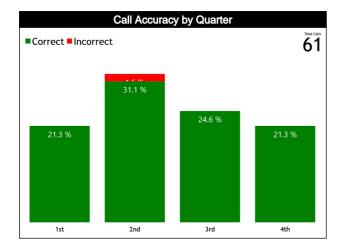

#### Calls vs Referee

| Quarters                      | Quai          | rter 1         | Quar            | ter 2          | Qua            | rter 3         |             | Quarter 4 |         | TOTAL            |
|-------------------------------|---------------|----------------|-----------------|----------------|----------------|----------------|-------------|-----------|---------|------------------|
| 3 Referees                    | 5'            | 10¹            | 5'              | 10'            | 5'             | 10'            | 5'          | 10¹       | Last 2' | IOIAL            |
| GARCIA<br>Daniel<br>(VEN)     | 1<br>100% 0   | 1 3<br>25% 75% | 5 6<br>45% 55%  | 3 3<br>50% 50% | 1 1<br>50% 50% | 0 3<br>100%    | 0 2<br>100% | 0 0       | 0 0     | 11 18<br>38% 62% |
| (VEN)                         | 1 4<br>3% 14% |                | 11<br>38%       | 6<br>21%       | 2<br>7%        | 3<br>10%       | 2<br>7%     | 0         | 0       | 29<br>46%        |
| DOMINGUEZ<br>Krishna          | 0 0           | 3<br>100% 0    | 5 1<br>83% 17%  | 3 4<br>43% 57% | 0 2<br>100%    | 1 2<br>33% 67% | 0 0         | 0 0       | 0 0     | 12 9<br>57% 43%  |
| DOMINGUEZ<br>Krishna<br>(MEX) | 0 3<br>14%    |                | 6<br>29%        | 7<br>33%       | 2<br>10%       | 3<br>14%       | 0           | 0         | 0       | 21<br>33%        |
| IBARRA<br>Felipe<br>(CHI)     | 3<br>100% 0   | 2<br>100% 0    | 1 2<br>33% 67%  | 1 1<br>50% 50% | 1 1<br>50% 50% | 0 1<br>100%    | 0 0         | 0 0       | 0 0     | 8 5<br>62% 38%   |
| (CHI)                         | 3<br>23%      | 2<br>15%       | 3<br>23%        | 2<br>15%       | 2<br>15%       | 1<br>8%        | 0           | 0         | 0       | 13<br>21%        |
| TOTAL                         | 4<br>100% 0   | 6 3<br>67% 33% | 11 9<br>55% 45% | 7 8<br>47% 53% | 2<br>33% 67%   | 1 6<br>14% 86% | 0 2<br>100% | 0 0       | 0 0     | 31 32<br>49% 51% |
| TOTAL                         | 4<br>6%       |                |                 | 15<br>24%      | 6<br>10%       | 7<br>11%       | 2<br>3%     | 0         | 0       | 63               |