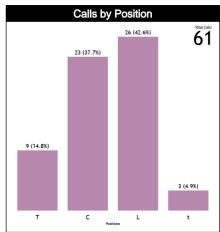

#### **Calls vs Zone and Position**

| Pos/Zon | Zone 1  | Zone 2  | Zone 3  | Zone 4 | Zone 5      | Zone 6  | Zone 7 | Zone 8 | Zone 9 | Zone 10 | Zone 11 | Zone 12 | TOTAL | CHAMP. | FIBA |
|---------|---------|---------|---------|--------|-------------|---------|--------|--------|--------|---------|---------|---------|-------|--------|------|
| C1      | 3 (30%) | 0 (0%)  | 0 (0%)  | 0 (0%) | 5 (50%)     | 2 (20%) | 0 (0%) | 0 (0%) | 0 (0%) | 0 (0%)  | 0 (0%)  | 0 (0%)  | 10    | 0.0    | 0.0  |
| C3      | 0 (0%)  | 0 (0%)  | 0 (0%)  | 1 (8%) | 11<br>(85%) | 0 (0%)  | 0 (0%) | 1 (8%) | 0 (0%) | 0 (0%)  | 0 (0%)  | 0 (0%)  | 13    | 0.0    | 0.0  |
| T1      | 3 (43%) | 0 (0%)  | 0 (0%)  | 0 (0%) | 2 (29%)     | 2 (29%) | 0 (0%) | 0 (0%) | 0 (0%) | 0 (0%)  | 0 (0%)  | 0 (0%)  | 7     | 0.0    | 0.0  |
| Т3      | 0 (0%)  | 1 (50%) | 1 (50%) | 0 (0%) | 0 (0%)      | 0 (0%)  | 0 (0%) | 0 (0%) | 0 (0%) | 0 (0%)  | 0 (0%)  | 0 (0%)  | 2     | 0.0    | 0.0  |
| L4      | 0 (0%)  | 0 (0%)  | 0 (0%)  | 1 (8%) | 11<br>(85%) | 1 (8%)  | 0 (0%) | 0 (0%) | 0 (0%) | 0 (0%)  | 0 (0%)  | 0 (0%)  | 13    | 0.0    | 0.0  |
| L5      | 0       | 0       | 0       | 0      | 0           | 0       | 0      | 0      | 0      | 0       | 0       | 0       | 0     | 0.0    | 0.0  |
| L6      | 0 (0%)  | 0 (0%)  | 0 (0%)  | 1 (8%) | 11<br>(85%) | 1 (8%)  | 0 (0%) | 0 (0%) | 0 (0%) | 0 (0%)  | 0 (0%)  | 0 (0%)  | 13    | 0.0    | 0.0  |
| Ct      | 0       | 0       | 0       | 0      | 0           | 0       | 0      | 0      | 0      | 0       | 0       | 0       | 0     | 0.0    | 0.0  |
| Tt      | 0 (0%)  | 0 (0%)  | 1 (50%) | 0 (0%) | 0 (0%)      | 0 (0%)  | 0 (0%) | 0 (0%) | 0 (0%) | 0 (0%)  | 0 (0%)  | 1 (50%) | 2     | 0.0    | 0.0  |
| Lt      | 0 (0%)  | 0 (0%)  | 0 (0%)  | 0 (0%) | 1<br>(100%) | 0 (0%)  | 0 (0%) | 0 (0%) | 0 (0%) | 0 (0%)  | 0 (0%)  | 0 (0%)  | 1     | 0.0    | 0.0  |
| TOTAL   | 6       | 1       | 2       | 3      | 41          | 6       | 0      | 1      | 0      | 0       | 0       | 1       | 61    | 0.0    | 0.0  |
| CHAMP.  | 0.0     | 0.0     | 0.0     | 0.0    | 0.0         | 0.0     | 0.0    | 0.0    | 0.0    | 0.0     | 0.0     | 0.0     | 0.0   |        |      |
| FIBA    | 0.0     | 0.0     | 0.0     | 0.0    | 0.0         | 0.0     | 0.0    | 0.0    | 0.0    | 0.0     | 0.0     | 0.0     | 0.0   |        |      |