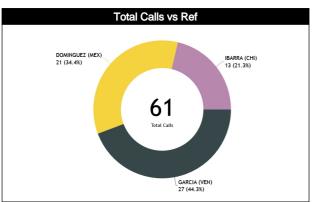

# Calls Summary vs Referee

| CALLS  11 (41%)   16 (59%)   12 (57%)   9 (43%)   8 (62%)   5 (38%)   31 (51%)   30 (49%)    FOULS  7 (50%) 7 (50%) 8 (62%)   5 (38%)   4 (57%)   3 (43%)   19 (68%)   15 (44%)    14 (41%)   13 (38%)   7 (21%)   34   34   34    DEFENSIVE  7 (50%) 7 (50%) 6 (55%)   5 (45%) 3 (60%)   2 (40%)   16 (53%)   14 (47%)    14 (47%)   11 (37%)   5 (17%)   3 (50%)   1 (50%)   3 (75%)   1 (25%)    DOUBLE FOUL  0                                                                                                                                                                                                                                                                                                                                                                                                                                                                                                                                                                                                                                                                                                                             | Types/Referees                                 | C       | C        | u        | И                                          | L       | 12      | TO.     | ΓAL      | CHAMPIONSHIP | FIBA     |
|------------------------------------------------------------------------------------------------------------------------------------------------------------------------------------------------------------------------------------------------------------------------------------------------------------------------------------------------------------------------------------------------------------------------------------------------------------------------------------------------------------------------------------------------------------------------------------------------------------------------------------------------------------------------------------------------------------------------------------------------------------------------------------------------------------------------------------------------------------------------------------------------------------------------------------------------------------------------------------------------------------------------------------------------------------------------------------------------------------------------------------------------|------------------------------------------------|---------|----------|----------|--------------------------------------------|---------|---------|---------|----------|--------------|----------|
| FOULS  7 (50%) 7 (50%) 8 (62%) 5 (38%) 4 (57%) 3 (43%) 19 (56%) 15 (44%)  14 (41%) 13 (38%) 7 (721%) 16 (53%) 14 (47%)  14 (47%) 11 (37%) 5 (17%) 30  OFFENSIVE  0 0 2 (100%) 0 1 (50%) 1 (50%) 3 (75%) 1 (25%)  DOUBLE FOUL  0 0 0 0 0 0 0 0 0 0 0 0 0 0 0 0 0 0 0                                                                                                                                                                                                                                                                                                                                                                                                                                                                                                                                                                                                                                                                                                                                                                                                                                                                            | CALLS                                          |         |          |          |                                            |         |         |         |          | 0            | 0        |
| DEFENSIVE                                                                                                                                                                                                                                                                                                                                                                                                                                                                                                                                                                                                                                                                                                                                                                                                                                                                                                                                                                                                                                                                                                                                      |                                                |         |          |          |                                            |         |         |         |          | •            |          |
| DEFENSIVE                                                                                                                                                                                                                                                                                                                                                                                                                                                                                                                                                                                                                                                                                                                                                                                                                                                                                                                                                                                                                                                                                                                                      | FOULS                                          |         |          |          |                                            |         |         |         |          | 0            | 0        |
| DEFENSIVE  14 (47%)  0 0 2 (100%)  0 1 (50%)  1 (50%)  1 (50%)  2 (50%)  2 (50%)  4  DOUBLE FOUL  0 0 0 0 0 0 0 0 0 0 0 0 0 0 0 0 0 0 0                                                                                                                                                                                                                                                                                                                                                                                                                                                                                                                                                                                                                                                                                                                                                                                                                                                                                                                                                                                                        |                                                |         |          |          |                                            |         |         | _       |          |              |          |
| OFFENSIVE  O  O  O  O  O  O  O  O  O  O  O  O  O                                                                                                                                                                                                                                                                                                                                                                                                                                                                                                                                                                                                                                                                                                                                                                                                                                                                                                                                                                                                                                                                                               | DEFENSIVE                                      |         |          |          | No. 100 (100 (100 (100 (100 (100 (100 (100 |         |         |         |          | 0            | 0        |
| DOUBLE FOUL                                                                                                                                                                                                                                                                                                                                                                                                                                                                                                                                                                                                                                                                                                                                                                                                                                                                                                                                                                                                                                                                                                                                    |                                                |         |          |          |                                            |         |         |         |          |              |          |
| DOUBLE FOUL    DOUBLE FOUL   O                                                                                                                                                                                                                                                                                                                                                                                                                                                                                                                                                                                                                                                                                                                                                                                                                                                                                                                                                                                                                                                                                                                 | OFFENSIVE                                      | -       |          |          |                                            |         |         |         |          | 0            | 0        |
| UNSPORTSMANLIKE  0                                                                                                                                                                                                                                                                                                                                                                                                                                                                                                                                                                                                                                                                                                                                                                                                                                                                                                                                                                                                                                                                                                                             | DOLIDI E EQUI                                  | 0       | 0        |          |                                            |         | _       | 0       | 0        |              |          |
| TECHNICAL    O   O   O   O   O   O   O   O   O                                                                                                                                                                                                                                                                                                                                                                                                                                                                                                                                                                                                                                                                                                                                                                                                                                                                                                                                                                                                                                                                                                 | DOUBLE FOUL                                    | Ö       | 1        |          | ,                                          | (       | ,       | (       | )        | 0            | U        |
| TECHNICAL  0 0 0 0 0 0 0 0 0 0 0 0 0 0 0 0 0 0 0                                                                                                                                                                                                                                                                                                                                                                                                                                                                                                                                                                                                                                                                                                                                                                                                                                                                                                                                                                                                                                                                                               | LINEDORTEMANILIKE                              | 0       | 0        | 0        | 1 (100%)                                   | 0       | 0       | 0       | 1 (100%) | _            | 0        |
| TECHNICAL    O                                                                                                                                                                                                                                                                                                                                                                                                                                                                                                                                                                                                                                                                                                                                                                                                                                                                                                                                                                                                                                                                                                                                 | UNOFURIONIANLINE                               | 0       |          |          | 00%)                                       | (       | )       |         |          | 0            |          |
| DISQUALIFYING  O  O  O  O  O  O  O  O  O  O  O  O  O                                                                                                                                                                                                                                                                                                                                                                                                                                                                                                                                                                                                                                                                                                                                                                                                                                                                                                                                                                                                                                                                                           | TECHNICAL                                      |         |          |          |                                            | 0       | 0       |         |          | 0            | 0        |
| DISQUALIFYING           OOB         3 (43%)         4 (57%)         1 (20%)         4 (80%)         3 (75%)         1 (25%)         7 (44%)         9 (56%)           7 (44%)         5 (31%)         4 (25%)         16           STEP ON SIDE LINE         0         0         0         0         0         0         0         0         0         0         0         0         0         0         0         0         0         0         0         0         0         0         0         0         0         0         0         0         0         0         0         0         0         0         0         0         0         0         0         0         0         0         0         0         0         0         0         0         0         0         0         0         0         0         0         0         0         0         0         0         0         0         0         0         0         0         0         0         0         0         0         0         0         0         0         0         0         0         0         0         0         0         0                             | 12011110712                                    |         |          |          | i                                          |         | i       |         |          |              |          |
| OOB  3 (43%) 4 (57%) 1 (20%) 4 (80%) 3 (75%) 1 (25%) 7 (44%) 9 (56%)  7 (44%) 5 (31%) 4 (25%) 16  STEP ON SIDE LINE  0 0 0 0 0 0 0 0 0 0 0  0 0 0 0 0 0 0                                                                                                                                                                                                                                                                                                                                                                                                                                                                                                                                                                                                                                                                                                                                                                                                                                                                                                                                                                                      | DISQUALIFYING                                  |         | -        |          | _                                          |         |         |         |          | 0            | 0        |
| OOB         7 (44%)         5 (31%)         4 (25%)         16           STEP ON SIDE LINE         0         0         0         0         0         0         0         0         0         0         0         0         0         0         0         0         0         0         0         0         0         0         0         0         0         0         0         0         0         0         0         0         0         0         0         0         0         0         0         0         0         0         0         0         0         0         0         0         0         0         0         0         0         0         0         0         0         0         0         0         0         0         0         0         0         0         0         0         0         0         0         0         0         0         0         0         0         0         0         0         0         0         0         0         0         0         0         0         0         0         0         0         0         0         0         0         0         0                                 |                                                | ,       |          |          |                                            |         |         |         |          | •            |          |
| STEP ON SIDE LINE         0         0         0         0         0         0         0         0         0         0         0         0         0         0         0         0         0         0         0         0         0         0         0         0         0         0         0         0         0         0         0         0         0         0         0         0         0         0         0         0         0         0         0         0         0         0         0         0         0         0         0         0         0         0         0         0         0         0         0         0         0         0         0         0         0         0         0         0         0         0         0         0         0         0         0         0         0         0         0         0         0         0         0         0         0         0         0         0         0         0         0         0         0         0         0         0         0         0         0         0         0         0         0         0         0                                    | OOB                                            |         |          |          |                                            | - (     |         |         | - ( )    | 0            | 0        |
| STEP ON SIDE LINE           0         0         0         0         0         0         0         0         0         0         0         0         0         0         0         0         0         0         0         0         0         0         0         0         0         0         0         0         0         0         0         0         0         0         0         0         0         0         0         0         0         0         0         0         0         0         0         0         0         0         0         0         0         0         0         0         0         0         0         0         0         0         0         0         0         0         0         0         0         0         0         0         0         0         0         0         0         0         0         0         0         0         0         0         0         0         0         0         0         0         0         0         0         0         0         0         0         0         0         0         0         0         0                                                      |                                                |         |          |          |                                            |         |         | _       |          |              |          |
| OTHER  3 (43%) 4 (57%) 1 (20%) 4 (80%) 3 (75%) 1 (25%) 7 (44%) 9 (56%)  7 (44%) 5 (31%) 4 (25%) 16  VIOLATIONS  1 (17%) 5 (83%) 3 (100%) 0 1 (50%) 1 (50%) 5 (45%) 6 (55%)  6 (55%) 3 (27%) 2 (18%) 11  TRAVELING  0 1 (100%) 2 (100%) 0 0 0 0 2 (67%) 1 (33%)  1 (33%) 2 (67%) 0 3  OTHER  1 (20%) 4 (80%) 1 (100%) 0 1 (50%) 1 (50%) 3 (38%) 5 (63%)  5 (63%) 1 (13%) 2 (25%) 8   Fake  0 0 0 0 0 0 0 0 0 0 0 0  DOG  0 0 0 0 0 0 0 0 0 0 0 0 0 0 0 0 0 0 0                                                                                                                                                                                                                                                                                                                                                                                                                                                                                                                                                                                                                                                                                  | STEP ON SIDE LINE                              |         | -        |          |                                            |         |         |         |          | 0            | 0        |
| OTHER         7 (44%)         5 (31%)         4 (25%)         16           VIOLATIONS         1 (17%)         5 (83%)         3 (100%)         0         1 (50%)         1 (50%)         5 (45%)         6 (55%)           6 (55%)         3 (27%)         2 (18%)         11           TRAVELING           0         1 (100%)         2 (100%)         0         0         2 (67%)         1 (33%)           1 (33%)         2 (67%)         0         3 (38%)         5 (63%)         0           OTHER         1 (20%)         4 (80%)         1 (100%)         0         1 (50%)         1 (50%)         3 (38%)         5 (63%)           5 (63%)         1 (13%)         2 (25%)         8         0         0         0         0         0         0         0         0         0         0         0         0         0         0         0         0         0         0         0         0         0         0         0         0         0         0         0         0         0         0         0         0         0         0         0         0         0         0         0         0         0         0         0 |                                                | ·       |          |          |                                            |         |         |         |          |              |          |
| VIOLATIONS  6 (55%)  3 (27%)  2 (18%)  11  TRAVELING  0 1 (100%) 2 (100%) 0 0 0 2 (67%) 1 (33%)  1 (33%)  2 (67%)  0 3  OTHER  1 (20%) 4 (80%) 1 (100%) 0 1 (50%) 1 (50%) 3 (38%) 5 (63%)  5 (63%)  1 (13%)  2 (25%)  8  O  DOG  0 0 0 0 0 0 0 0 0  DOG  IRS  0 0 0 0 0 0 0 0 0 0  IRS  0 0 0 0 0 0 0 0 0 0 0  IRS  0 0 0 0 0 0 0 0 0 0 0 0  IRS                                                                                                                                                                                                                                                                                                                                                                                                                                                                                                                                                                                                                                                                                                                                                                                               | OTHER                                          |         |          |          |                                            |         |         |         |          | 0            | 0        |
| VIOLATIONS         6 (55%)         3 (27%)         2 (18%)         11           TRAVELING         0   1 (100%)   2 (100%)   0   0   0   0   0   0   0   0   0                                                                                                                                                                                                                                                                                                                                                                                                                                                                                                                                                                                                                                                                                                                                                                                                                                                                                                                                                                                  | VIOLATIONS                                     | 1 (17%) | 5 (83%)  | 3 (100%) | 0                                          | 1 (50%) | 1 (50%) | 5 (45%) | 6 (55%)  |              |          |
| TRAVELING  1 (33%) 2 (67%) 0 3  OTHER  1 (20%) 4 (80%) 1 (100%) 0 1 (50%) 1 (50%) 3 (38%) 5 (63%) 5 (63%) 1 (13%) 2 (25%) 8  O O O O O O O O O  DOG  O O O O O O O O O  IRS  O O O O O O O O O O O  IRS  O O O O O O O O O O O O O O O O O O O                                                                                                                                                                                                                                                                                                                                                                                                                                                                                                                                                                                                                                                                                                                                                                                                                                                                                                 | VIOLATIONS                                     | 6 (55   | 5%)      | 3 (2     | 7%)                                        | 2 (1    | 8%)     | 1       | 1        | U U          | U        |
| OTHER  1 (33%) 2 (67%) 0 3  1 (20%) 4 (80%) 1 (100%) 0 1 (50%) 3 (38%) 5 (63%)  5 (63%) 1 (13%) 2 (25%) 8  Fake  0 0 0 0 0 0 0 0 0  DOG  0 0 0 0 0 0 0 0 0  IRS  0 0 0 0 0 0 0 0 0 0  IRS  0 0 0 0 0 0 0 0 0 0 0  IRS  0 0 0 0 0 0 0 0 0 0 0 0 0  IRS                                                                                                                                                                                                                                                                                                                                                                                                                                                                                                                                                                                                                                                                                                                                                                                                                                                                                          | TRAVELING                                      | 0       | 1 (100%) | 2 (100%) | 0                                          | 0       | 0       | 2 (67%) | 1 (33%)  | •            |          |
| THER  5 (63%) 1 (13%) 2 (25%) 8  0 0 0 0 0 0 0 0 0 0  DOG  0 0 0 0 0 0 0 0 0 0  IRS 0 0 0 0 0 0 0 0 0 0 0  HCC 0 0 0 0 0 0 0 0 0 0 0 0 0 0 0 0 0 0 0                                                                                                                                                                                                                                                                                                                                                                                                                                                                                                                                                                                                                                                                                                                                                                                                                                                                                                                                                                                           | TRAVELING                                      |         |          |          | 7%)                                        |         |         |         |          | •            |          |
| Fake  0 0 0 0 0 0 0 0 0 0 0 0 0 0 0 0 0 0 0                                                                                                                                                                                                                                                                                                                                                                                                                                                                                                                                                                                                                                                                                                                                                                                                                                                                                                                                                                                                                                                                                                    | OTHER                                          |         |          |          |                                            |         |         |         |          | 0            | 0        |
| DOG 0 0 0 0 0 0 0 0 0 0 0 0 0 0 0 0 0 0 0                                                                                                                                                                                                                                                                                                                                                                                                                                                                                                                                                                                                                                                                                                                                                                                                                                                                                                                                                                                                                                                                                                      | • · · · <u>· · · · · · · · · · · · · · · ·</u> |         |          |          |                                            |         |         |         |          | ·            | <u>_</u> |
| DOG 0 0 0 0 0 0 0 0 0 0 0 0 0 0 0 0 0 0 0                                                                                                                                                                                                                                                                                                                                                                                                                                                                                                                                                                                                                                                                                                                                                                                                                                                                                                                                                                                                                                                                                                      | Fake                                           | ,       |          |          | _                                          |         | _       |         | _        | 0            | 0        |
| IRS 0 0 0 0 0 0 0 0 0 0 0 0 0 0 0 0 0 0 0                                                                                                                                                                                                                                                                                                                                                                                                                                                                                                                                                                                                                                                                                                                                                                                                                                                                                                                                                                                                                                                                                                      |                                                | _       |          |          |                                            |         |         |         |          |              |          |
| IRS 0 0 0 0 0 0 0 0 0 0 0 0 0 0 0 0 0 0 0                                                                                                                                                                                                                                                                                                                                                                                                                                                                                                                                                                                                                                                                                                                                                                                                                                                                                                                                                                                                                                                                                                      | DOG                                            |         | •        |          |                                            |         |         |         |          | 0            | 0        |
| HCC 0 0 0 0 0 0 0 0 0                                                                                                                                                                                                                                                                                                                                                                                                                                                                                                                                                                                                                                                                                                                                                                                                                                                                                                                                                                                                                                                                                                                          |                                                |         |          |          | ī                                          |         | ī       |         |          |              |          |
| 0 0 0 0 0 0                                                                                                                                                                                                                                                                                                                                                                                                                                                                                                                                                                                                                                                                                                                                                                                                                                                                                                                                                                                                                                                                                                                                    | IRS                                            |         | •        |          |                                            |         |         |         |          | 0            | 0        |
|                                                                                                                                                                                                                                                                                                                                                                                                                                                                                                                                                                                                                                                                                                                                                                                                                                                                                                                                                                                                                                                                                                                                                |                                                | ·       |          |          |                                            |         |         |         |          |              |          |
|                                                                                                                                                                                                                                                                                                                                                                                                                                                                                                                                                                                                                                                                                                                                                                                                                                                                                                                                                                                                                                                                                                                                                | HCC                                            | ,       | •        |          | 5                                          |         |         |         |          | 0            | 0        |

#### Calls vs Team

| Re | Teams                       |       |        | CUB   | - 48  |       |       |       | COL · 73             |       |     |       |       |       | ТОТ    | ALS   |     |       |       |            |      |
|----|-----------------------------|-------|--------|-------|-------|-------|-------|-------|----------------------|-------|-----|-------|-------|-------|--------|-------|-----|-------|-------|------------|------|
| fs | Assessment                  | Corre | Incorr | Incon | L2M   | L2M I | L2M ? | Corre | Incorr               | Incon | L2M | L2M I | L2M ? | Corre | Incorr | Incon | L2M | L2M I | L2M ? |            |      |
| CC | GARCIA, Daniel (VEN)        | 11    | N/A    | N/A   | 0     | N/A   | N/A   | 16    | N/A                  | N/A   | 2   | N/A   | N/A   | 27    | N/A    | N/A   | 2   | N/A   | N/A   | CHA<br>MP. | FIBA |
| U1 | DOMINGUEZ, Krishna<br>(MEX) | 12    | N/A    | N/A   | 0     | N/A   | N/A   | 9     | N/A                  | N/A   | 0   | N/A   | N/A   | 21    | N/A    | N/A   | 0   | N/A   | N/A   | AVG        | AVG  |
| U2 | IBARRA, Felipe (CHI)        | 8     | N/A    | N/A   | 0     | N/A   | N/A   | 5     | N/A                  | N/A   | 0   | N/A   | N/A   | 13    | N/A    | N/A   | 0   | N/A   | N/A   |            |      |
|    | TOTAL                       |       |        | 31 (5 | 0.8%) |       |       |       | 30 (49.2%) 61 (100%) |       |     | 0.0   | 0.0   |       |        |       |     |       |       |            |      |
|    | CORRECT                     |       |        | N     | /A    |       |       |       |                      | N.    | /A  |       |       |       |        | N.    | /A  |       |       | 0.0        | 0.0  |
|    | INCORRECT                   |       |        | N.    | /A    |       |       |       |                      | N.    | /A  |       |       |       |        | N.    | /A  |       |       | 0.0        | 0.0  |
|    | INCONCLUSIVE                |       |        | N.    | /A    |       |       |       |                      | N.    | /A  |       |       |       |        | N.    | /A  |       |       | 0.0        | 0.0  |
|    | L2M C                       |       |        | N.    | /A    |       |       |       |                      | N     | /A  |       |       |       |        | N.    | /A  |       |       | 0.0        | 0.0  |
|    | L2M I                       |       |        | N.    | /A    |       |       |       |                      | N,    | /A  |       |       |       |        | N     | /A  |       |       | 0.0        | 0.0  |
|    | L2M ?                       |       |        | N     | /A    |       |       |       |                      | N,    | /A  |       |       |       |        | N.    | /A  |       |       | 0.0        | 0.0  |