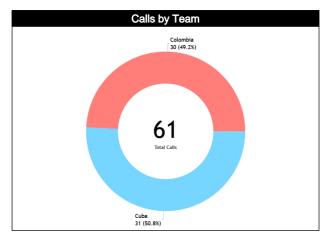

#### Calls vs Team

| Re | Teams                       |       |        | CUB   | - 48  |       |       |       | COL · 73             |       |     |       |       |       | ТОТ    | ALS   |     |       |       |            |      |
|----|-----------------------------|-------|--------|-------|-------|-------|-------|-------|----------------------|-------|-----|-------|-------|-------|--------|-------|-----|-------|-------|------------|------|
| fs | Assessment                  | Corre | Incorr | Incon | L2M   | L2M I | L2M ? | Corre | Incorr               | Incon | L2M | L2M I | L2M ? | Corre | Incorr | Incon | L2M | L2M I | L2M ? |            |      |
| CC | GARCIA, Daniel (VEN)        | 11    | N/A    | N/A   | 0     | N/A   | N/A   | 16    | N/A                  | N/A   | 2   | N/A   | N/A   | 27    | N/A    | N/A   | 2   | N/A   | N/A   | CHA<br>MP. | FIBA |
| U1 | DOMINGUEZ, Krishna<br>(MEX) | 12    | N/A    | N/A   | 0     | N/A   | N/A   | 9     | N/A                  | N/A   | 0   | N/A   | N/A   | 21    | N/A    | N/A   | 0   | N/A   | N/A   | AVG        | AVG  |
| U2 | IBARRA, Felipe (CHI)        | 8     | N/A    | N/A   | 0     | N/A   | N/A   | 5     | N/A                  | N/A   | 0   | N/A   | N/A   | 13    | N/A    | N/A   | 0   | N/A   | N/A   |            |      |
|    | TOTAL                       |       |        | 31 (5 | 0.8%) |       |       |       | 30 (49.2%) 61 (100%) |       |     | 0.0   | 0.0   |       |        |       |     |       |       |            |      |
|    | CORRECT                     |       |        | N     | /A    |       |       |       |                      | N.    | /A  |       |       |       |        | N.    | /A  |       |       | 0.0        | 0.0  |
|    | INCORRECT                   |       |        | N.    | /A    |       |       |       |                      | N.    | /A  |       |       |       |        | N.    | /A  |       |       | 0.0        | 0.0  |
|    | INCONCLUSIVE                |       |        | N.    | /A    |       |       |       |                      | N.    | /A  |       |       |       |        | N.    | /A  |       |       | 0.0        | 0.0  |
|    | L2M C                       |       |        | N.    | /A    |       |       |       |                      | N     | /A  |       |       |       |        | N.    | /A  |       |       | 0.0        | 0.0  |
|    | L2M I                       |       |        | N.    | /A    |       |       |       |                      | N,    | /A  |       |       |       |        | N     | /A  |       |       | 0.0        | 0.0  |
|    | L2M ?                       |       |        | N     | /A    |       |       |       |                      | N,    | /A  |       |       |       |        | N.    | /A  |       |       | 0.0        | 0.0  |