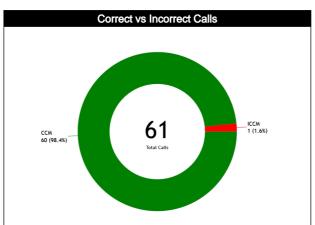

#### Calls vs Team

| Re | Teams                       |       |        | CUB   | - 48  |       |       |       | COL · 73             |       |     |       |       |       | ТОТ    | ALS   |     |       |       |            |      |
|----|-----------------------------|-------|--------|-------|-------|-------|-------|-------|----------------------|-------|-----|-------|-------|-------|--------|-------|-----|-------|-------|------------|------|
| fs | Assessment                  | Corre | Incorr | Incon | L2M   | L2M I | L2M ? | Corre | Incorr               | Incon | L2M | L2M I | L2M ? | Corre | Incorr | Incon | L2M | L2M I | L2M ? |            |      |
| CC | GARCIA, Daniel (VEN)        | 11    | N/A    | N/A   | 0     | N/A   | N/A   | 16    | N/A                  | N/A   | 2   | N/A   | N/A   | 27    | N/A    | N/A   | 2   | N/A   | N/A   | CHA<br>MP. | FIBA |
| U1 | DOMINGUEZ, Krishna<br>(MEX) | 12    | N/A    | N/A   | 0     | N/A   | N/A   | 9     | N/A                  | N/A   | 0   | N/A   | N/A   | 21    | N/A    | N/A   | 0   | N/A   | N/A   | AVG        | AVG  |
| U2 | IBARRA, Felipe (CHI)        | 8     | N/A    | N/A   | 0     | N/A   | N/A   | 5     | N/A                  | N/A   | 0   | N/A   | N/A   | 13    | N/A    | N/A   | 0   | N/A   | N/A   |            |      |
|    | TOTAL                       |       |        | 31 (5 | 0.8%) |       |       |       | 30 (49.2%) 61 (100%) |       |     | 0.0   | 0.0   |       |        |       |     |       |       |            |      |
|    | CORRECT                     |       |        | N     | /A    |       |       |       |                      | N.    | /A  |       |       |       |        | N.    | /A  |       |       | 0.0        | 0.0  |
|    | INCORRECT                   |       |        | N.    | /A    |       |       |       |                      | N.    | /A  |       |       |       |        | N.    | /A  |       |       | 0.0        | 0.0  |
|    | INCONCLUSIVE                |       |        | N.    | /A    |       |       |       |                      | N.    | /A  |       |       |       |        | N.    | /A  |       |       | 0.0        | 0.0  |
|    | L2M C                       |       |        | N.    | /A    |       |       |       |                      | N     | /A  |       |       |       |        | N.    | /A  |       |       | 0.0        | 0.0  |
|    | L2M I                       |       |        | N.    | /A    |       |       |       |                      | N,    | /A  |       |       |       |        | N     | /A  |       |       | 0.0        | 0.0  |
|    | L2M ?                       |       |        | N     | /A    |       |       |       |                      | N,    | /A  |       |       |       |        | N.    | /A  |       |       | 0.0        | 0.0  |