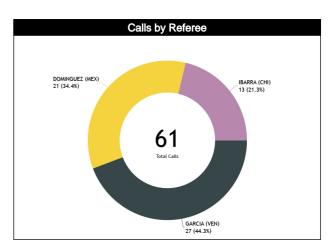

# Calls Summary vs Referee

| CALLS  11 (41%)   16 (59%)   12 (57%)   9 (43%)   8 (62%)   5 (38%)   31 (51%)   30 (49%)    FOULS  7 (50%) 7 (50%) 8 (62%)   5 (38%)   4 (57%)   3 (43%)   19 (68%)   15 (44%)    14 (41%)   13 (38%)   7 (21%)   34   34   34    DEFENSIVE  7 (50%) 7 (50%) 6 (55%)   5 (45%) 3 (60%)   2 (40%)   16 (53%)   14 (47%)    14 (47%)   11 (37%)   5 (17%)   3 (50%)   1 (50%)   3 (75%)   1 (25%)    DOUBLE FOUL  0                                                                                                                                                                                                                                                                                                                                                                                                                                                                                                                                                                                                                                                                                                                             | Types/Referees                                 | C       | C        | u        | И                                          | L       | 12      | TO.     | ΓAL      | CHAMPIONSHIP | FIBA     |
|------------------------------------------------------------------------------------------------------------------------------------------------------------------------------------------------------------------------------------------------------------------------------------------------------------------------------------------------------------------------------------------------------------------------------------------------------------------------------------------------------------------------------------------------------------------------------------------------------------------------------------------------------------------------------------------------------------------------------------------------------------------------------------------------------------------------------------------------------------------------------------------------------------------------------------------------------------------------------------------------------------------------------------------------------------------------------------------------------------------------------------------------|------------------------------------------------|---------|----------|----------|--------------------------------------------|---------|---------|---------|----------|--------------|----------|
| FOULS  7 (50%) 7 (50%) 8 (62%) 5 (38%) 4 (57%) 3 (43%) 19 (56%) 15 (44%)  14 (41%) 13 (38%) 7 (721%) 16 (53%) 14 (47%)  14 (47%) 11 (37%) 5 (17%) 30  OFFENSIVE  0 0 2 (100%) 0 1 (50%) 1 (50%) 3 (75%) 1 (25%)  DOUBLE FOUL  0 0 0 0 0 0 0 0 0 0 0 0 0 0 0 0 0 0 0                                                                                                                                                                                                                                                                                                                                                                                                                                                                                                                                                                                                                                                                                                                                                                                                                                                                            | CALLS                                          |         |          |          |                                            |         |         |         |          | 0            | 0        |
| DEFENSIVE                                                                                                                                                                                                                                                                                                                                                                                                                                                                                                                                                                                                                                                                                                                                                                                                                                                                                                                                                                                                                                                                                                                                      |                                                |         |          |          |                                            |         |         |         |          | •            |          |
| DEFENSIVE                                                                                                                                                                                                                                                                                                                                                                                                                                                                                                                                                                                                                                                                                                                                                                                                                                                                                                                                                                                                                                                                                                                                      | FOULS                                          |         |          |          |                                            |         |         |         |          | 0            | 0        |
| DEFENSIVE  14 (47%)  0 0 2 (100%)  0 1 (50%)  1 (50%)  1 (50%)  2 (50%)  2 (50%)  4  DOUBLE FOUL  0 0 0 0 0 0 0 0 0 0 0 0 0 0 0 0 0 0 0                                                                                                                                                                                                                                                                                                                                                                                                                                                                                                                                                                                                                                                                                                                                                                                                                                                                                                                                                                                                        |                                                |         |          |          |                                            |         |         | _       |          |              |          |
| OFFENSIVE  O  O  O  O  O  O  O  O  O  O  O  O  O                                                                                                                                                                                                                                                                                                                                                                                                                                                                                                                                                                                                                                                                                                                                                                                                                                                                                                                                                                                                                                                                                               | DEFENSIVE                                      |         |          |          | No. 100 (100 (100 (100 (100 (100 (100 (100 |         |         |         |          | 0            | 0        |
| DOUBLE FOUL                                                                                                                                                                                                                                                                                                                                                                                                                                                                                                                                                                                                                                                                                                                                                                                                                                                                                                                                                                                                                                                                                                                                    |                                                |         |          |          |                                            |         |         |         |          |              |          |
| DOUBLE FOUL    DOUBLE FOUL   O                                                                                                                                                                                                                                                                                                                                                                                                                                                                                                                                                                                                                                                                                                                                                                                                                                                                                                                                                                                                                                                                                                                 | OFFENSIVE                                      | -       |          |          |                                            |         |         |         |          | 0            | 0        |
| UNSPORTSMANLIKE  0                                                                                                                                                                                                                                                                                                                                                                                                                                                                                                                                                                                                                                                                                                                                                                                                                                                                                                                                                                                                                                                                                                                             | DOLIDI E EQUI                                  | 0       | 0        |          |                                            |         | _       | 0       | 0        |              |          |
| TECHNICAL    O   O   O   O   O   O   O   O   O                                                                                                                                                                                                                                                                                                                                                                                                                                                                                                                                                                                                                                                                                                                                                                                                                                                                                                                                                                                                                                                                                                 | DOUBLE FOUL                                    | Ö       | 1        |          | ,                                          | (       | ,       | (       | )        | 0            | U        |
| TECHNICAL  0 0 0 0 0 0 0 0 0 0 0 0 0 0 0 0 0 0 0                                                                                                                                                                                                                                                                                                                                                                                                                                                                                                                                                                                                                                                                                                                                                                                                                                                                                                                                                                                                                                                                                               | LINEDORTEMANILIKE                              | 0       | 0        | 0        | 1 (100%)                                   | 0       | 0       | 0       | 1 (100%) | _            | 0        |
| TECHNICAL    O                                                                                                                                                                                                                                                                                                                                                                                                                                                                                                                                                                                                                                                                                                                                                                                                                                                                                                                                                                                                                                                                                                                                 | UNOFURIONIANLINE                               | 0       |          |          | 00%)                                       | (       | )       |         |          | 0            |          |
| DISQUALIFYING  O  O  O  O  O  O  O  O  O  O  O  O  O                                                                                                                                                                                                                                                                                                                                                                                                                                                                                                                                                                                                                                                                                                                                                                                                                                                                                                                                                                                                                                                                                           | TECHNICAL                                      |         |          |          |                                            | 0       | 0       |         |          | 0            | 0        |
| DISQUALIFYING           OOB         3 (43%)         4 (57%)         1 (20%)         4 (80%)         3 (75%)         1 (25%)         7 (44%)         9 (56%)           7 (44%)         5 (31%)         4 (25%)         16           STEP ON SIDE LINE         0         0         0         0         0         0         0         0         0         0         0         0         0         0         0         0         0         0         0         0         0         0         0         0         0         0         0         0         0         0         0         0         0         0         0         0         0         0         0         0         0         0         0         0         0         0         0         0         0         0         0         0         0         0         0         0         0         0         0         0         0         0         0         0         0         0         0         0         0         0         0         0         0         0         0         0         0         0         0         0         0         0         0                             | 12011110712                                    |         |          |          | i                                          |         | i       |         |          |              |          |
| OOB  3 (43%) 4 (57%) 1 (20%) 4 (80%) 3 (75%) 1 (25%) 7 (44%) 9 (56%)  7 (44%) 5 (31%) 4 (25%) 16  STEP ON SIDE LINE  0 0 0 0 0 0 0 0 0 0 0  0 0 0 0 0 0 0                                                                                                                                                                                                                                                                                                                                                                                                                                                                                                                                                                                                                                                                                                                                                                                                                                                                                                                                                                                      | DISQUALIFYING                                  |         | -        |          | _                                          |         |         |         |          | 0            | 0        |
| OOB         7 (44%)         5 (31%)         4 (25%)         16           STEP ON SIDE LINE         0         0         0         0         0         0         0         0         0         0         0         0         0         0         0         0         0         0         0         0         0         0         0         0         0         0         0         0         0         0         0         0         0         0         0         0         0         0         0         0         0         0         0         0         0         0         0         0         0         0         0         0         0         0         0         0         0         0         0         0         0         0         0         0         0         0         0         0         0         0         0         0         0         0         0         0         0         0         0         0         0         0         0         0         0         0         0         0         0         0         0         0         0         0         0         0         0         0                                 |                                                | ,       |          |          |                                            |         |         |         |          | •            |          |
| STEP ON SIDE LINE         0         0         0         0         0         0         0         0         0         0         0         0         0         0         0         0         0         0         0         0         0         0         0         0         0         0         0         0         0         0         0         0         0         0         0         0         0         0         0         0         0         0         0         0         0         0         0         0         0         0         0         0         0         0         0         0         0         0         0         0         0         0         0         0         0         0         0         0         0         0         0         0         0         0         0         0         0         0         0         0         0         0         0         0         0         0         0         0         0         0         0         0         0         0         0         0         0         0         0         0         0         0         0         0         0                                    | OOB                                            |         |          |          |                                            | - (     |         |         | - ( )    | 0            | 0        |
| STEP ON SIDE LINE           0         0         0         0         0         0         0         0         0         0         0         0         0         0         0         0         0         0         0         0         0         0         0         0         0         0         0         0         0         0         0         0         0         0         0         0         0         0         0         0         0         0         0         0         0         0         0         0         0         0         0         0         0         0         0         0         0         0         0         0         0         0         0         0         0         0         0         0         0         0         0         0         0         0         0         0         0         0         0         0         0         0         0         0         0         0         0         0         0         0         0         0         0         0         0         0         0         0         0         0         0         0         0                                                      |                                                |         |          |          |                                            |         |         | _       |          |              |          |
| OTHER  3 (43%) 4 (57%) 1 (20%) 4 (80%) 3 (75%) 1 (25%) 7 (44%) 9 (56%)  7 (44%) 5 (31%) 4 (25%) 16  VIOLATIONS  1 (17%) 5 (83%) 3 (100%) 0 1 (50%) 1 (50%) 5 (45%) 6 (55%)  6 (55%) 3 (27%) 2 (18%) 11  TRAVELING  0 1 (100%) 2 (100%) 0 0 0 0 2 (67%) 1 (33%)  1 (33%) 2 (67%) 0 3  OTHER  1 (20%) 4 (80%) 1 (100%) 0 1 (50%) 1 (50%) 3 (38%) 5 (63%)  5 (63%) 1 (13%) 2 (25%) 8   Fake  0 0 0 0 0 0 0 0 0 0 0 0  DOG  0 0 0 0 0 0 0 0 0 0 0 0 0 0 0 0 0 0 0                                                                                                                                                                                                                                                                                                                                                                                                                                                                                                                                                                                                                                                                                  | STEP ON SIDE LINE                              |         | -        |          |                                            |         |         |         |          | 0            | 0        |
| OTHER         7 (44%)         5 (31%)         4 (25%)         16           VIOLATIONS         1 (17%)         5 (83%)         3 (100%)         0         1 (50%)         1 (50%)         5 (45%)         6 (55%)           6 (55%)         3 (27%)         2 (18%)         11           TRAVELING           0         1 (100%)         2 (100%)         0         0         2 (67%)         1 (33%)           1 (33%)         2 (67%)         0         3 (38%)         5 (63%)         0           OTHER         1 (20%)         4 (80%)         1 (100%)         0         1 (50%)         1 (50%)         3 (38%)         5 (63%)           5 (63%)         1 (13%)         2 (25%)         8         0         0         0         0         0         0         0         0         0         0         0         0         0         0         0         0         0         0         0         0         0         0         0         0         0         0         0         0         0         0         0         0         0         0         0         0         0         0         0         0         0         0         0 |                                                | ·       |          |          |                                            |         |         |         |          |              |          |
| VIOLATIONS  6 (55%)  3 (27%)  2 (18%)  11  TRAVELING  0 1 (100%) 2 (100%) 0 0 0 2 (67%) 1 (33%)  1 (33%)  2 (67%)  0 3  OTHER  1 (20%) 4 (80%) 1 (100%) 0 1 (50%) 1 (50%) 3 (38%) 5 (63%)  5 (63%)  1 (13%)  2 (25%)  8  O  DOG  0 0 0 0 0 0 0 0 0  DOG  IRS  0 0 0 0 0 0 0 0 0 0  IRS  0 0 0 0 0 0 0 0 0 0 0  IRS  0 0 0 0 0 0 0 0 0 0 0 0  IRS                                                                                                                                                                                                                                                                                                                                                                                                                                                                                                                                                                                                                                                                                                                                                                                               | OTHER                                          |         |          |          |                                            |         |         |         |          | 0            | 0        |
| VIOLATIONS         6 (55%)         3 (27%)         2 (18%)         11           TRAVELING         0   1 (100%)   2 (100%)   0   0   0   0   0   0   0   0   0                                                                                                                                                                                                                                                                                                                                                                                                                                                                                                                                                                                                                                                                                                                                                                                                                                                                                                                                                                                  | VIOLATIONS                                     | 1 (17%) | 5 (83%)  | 3 (100%) | 0                                          | 1 (50%) | 1 (50%) | 5 (45%) | 6 (55%)  |              |          |
| TRAVELING  1 (33%) 2 (67%) 0 3  OTHER  1 (20%) 4 (80%) 1 (100%) 0 1 (50%) 1 (50%) 3 (38%) 5 (63%) 5 (63%) 1 (13%) 2 (25%) 8  O O O O O O O O O  DOG  O O O O O O O O O  IRS  O O O O O O O O O O O  IRS  O O O O O O O O O O O O O O O O O O O                                                                                                                                                                                                                                                                                                                                                                                                                                                                                                                                                                                                                                                                                                                                                                                                                                                                                                 | VIOLATIONS                                     | 6 (55   | 5%)      | 3 (2     | 7%)                                        | 2 (1    | 8%)     | 1       | 1        | U U          | U        |
| OTHER  1 (33%) 2 (67%) 0 3  1 (20%) 4 (80%) 1 (100%) 0 1 (50%) 3 (38%) 5 (63%)  5 (63%) 1 (13%) 2 (25%) 8  Fake  0 0 0 0 0 0 0 0 0  DOG  0 0 0 0 0 0 0 0 0  IRS  0 0 0 0 0 0 0 0 0 0  IRS  0 0 0 0 0 0 0 0 0 0 0  IRS  0 0 0 0 0 0 0 0 0 0 0 0 0  IRS                                                                                                                                                                                                                                                                                                                                                                                                                                                                                                                                                                                                                                                                                                                                                                                                                                                                                          | TRAVELING                                      | 0       | 1 (100%) | 2 (100%) | 0                                          | 0       | 0       | 2 (67%) | 1 (33%)  | •            |          |
| THER  5 (63%) 1 (13%) 2 (25%) 8  0 0 0 0 0 0 0 0 0 0  DOG  0 0 0 0 0 0 0 0 0 0  IRS 0 0 0 0 0 0 0 0 0 0 0  HCC 0 0 0 0 0 0 0 0 0 0 0 0 0 0 0 0 0 0 0                                                                                                                                                                                                                                                                                                                                                                                                                                                                                                                                                                                                                                                                                                                                                                                                                                                                                                                                                                                           | TRAVELING                                      |         |          |          | 7%)                                        |         |         |         |          | •            |          |
| Fake  0 0 0 0 0 0 0 0 0 0 0 0 0 0 0 0 0 0 0                                                                                                                                                                                                                                                                                                                                                                                                                                                                                                                                                                                                                                                                                                                                                                                                                                                                                                                                                                                                                                                                                                    | OTHER                                          |         |          |          |                                            |         |         |         |          | 0            | 0        |
| DOG 0 0 0 0 0 0 0 0 0 0 0 0 0 0 0 0 0 0 0                                                                                                                                                                                                                                                                                                                                                                                                                                                                                                                                                                                                                                                                                                                                                                                                                                                                                                                                                                                                                                                                                                      | • · · · <u>· · · · · · · · · · · · · · · ·</u> |         |          |          |                                            |         |         |         |          | ·            | <u>_</u> |
| DOG 0 0 0 0 0 0 0 0 0 0 0 0 0 0 0 0 0 0 0                                                                                                                                                                                                                                                                                                                                                                                                                                                                                                                                                                                                                                                                                                                                                                                                                                                                                                                                                                                                                                                                                                      | Fake                                           | ,       |          |          | _                                          |         | _       |         | _        | 0            | 0        |
| IRS 0 0 0 0 0 0 0 0 0 0 0 0 0 0 0 0 0 0 0                                                                                                                                                                                                                                                                                                                                                                                                                                                                                                                                                                                                                                                                                                                                                                                                                                                                                                                                                                                                                                                                                                      |                                                | _       |          |          |                                            |         |         |         |          |              |          |
| IRS 0 0 0 0 0 0 0 0 0 0 0 0 0 0 0 0 0 0 0                                                                                                                                                                                                                                                                                                                                                                                                                                                                                                                                                                                                                                                                                                                                                                                                                                                                                                                                                                                                                                                                                                      | DOG                                            |         | •        |          |                                            |         |         |         |          | 0            | 0        |
| HCC 0 0 0 0 0 0 0 0 0                                                                                                                                                                                                                                                                                                                                                                                                                                                                                                                                                                                                                                                                                                                                                                                                                                                                                                                                                                                                                                                                                                                          |                                                |         |          |          | ī                                          |         | ī       |         |          |              |          |
| 0 0 0 0 0 0                                                                                                                                                                                                                                                                                                                                                                                                                                                                                                                                                                                                                                                                                                                                                                                                                                                                                                                                                                                                                                                                                                                                    | IRS                                            |         | •        |          |                                            |         |         |         |          | 0            | 0        |
|                                                                                                                                                                                                                                                                                                                                                                                                                                                                                                                                                                                                                                                                                                                                                                                                                                                                                                                                                                                                                                                                                                                                                |                                                | ·       |          |          |                                            |         |         |         |          |              |          |
|                                                                                                                                                                                                                                                                                                                                                                                                                                                                                                                                                                                                                                                                                                                                                                                                                                                                                                                                                                                                                                                                                                                                                | HCC                                            | ,       | •        |          | 5                                          |         |         |         |          | 0            | 0        |

#### Calls vs Referee

| Quarters                      | Quai          | rter 1         | Quar            | ter 2          | Qua            | rter 3         |             | Quarter 4 |         | TOTAL            |
|-------------------------------|---------------|----------------|-----------------|----------------|----------------|----------------|-------------|-----------|---------|------------------|
| 3 Referees                    | 5'            | 10¹            | 5'              | 10'            | 5'             | 10'            | 5'          | 10¹       | Last 2' | IOIAL            |
| GARCIA<br>Daniel<br>(VEN)     | 1<br>100% 0   | 1 3<br>25% 75% | 5 6<br>45% 55%  | 3 3<br>50% 50% | 1 1<br>50% 50% | 0 3<br>100%    | 0 2<br>100% | 0 0       | 0 0     | 11 18<br>38% 62% |
| (VEN)                         | 1 4<br>3% 14% |                | 11<br>38%       | 6<br>21%       | 2<br>7%        | 3<br>10%       | 2<br>7%     | 0         | 0       | 29<br>46%        |
| DOMINGUEZ<br>Krishna          | 0 0           | 3<br>100% 0    | 5 1<br>83% 17%  | 3 4<br>43% 57% | 0 2<br>100%    | 1 2<br>33% 67% | 0 0         | 0 0       | 0 0     | 12 9<br>57% 43%  |
| DOMINGUEZ<br>Krishna<br>(MEX) | 0 3<br>14%    |                | 6<br>29%        | 7<br>33%       | 2<br>10%       | 3<br>14%       | 0           | 0         | 0       | 21<br>33%        |
| IBARRA<br>Felipe<br>(CHI)     | 3<br>100% 0   | 2<br>100% 0    | 1 2<br>33% 67%  | 1 1<br>50% 50% | 1 1<br>50% 50% | 0 1<br>100%    | 0 0         | 0 0       | 0 0     | 8 5<br>62% 38%   |
| (CHI)                         | 3<br>23%      | 2<br>15%       | 3<br>23%        | 2<br>15%       | 2<br>15%       | 1<br>8%        | 0           | 0         | 0       | 13<br>21%        |
| TOTAL                         | 4<br>100% 0   | 6 3<br>67% 33% | 11 9<br>55% 45% | 7 8<br>47% 53% | 2<br>33% 67%   | 1 6<br>14% 86% | 0 2<br>100% | 0 0       | 0 0     | 31 32<br>49% 51% |
| TOTAL                         | 4<br>6%       |                |                 | 15<br>24%      | 6<br>10%       | 7<br>11%       | 2<br>3%     | 0         | 0       | 63               |