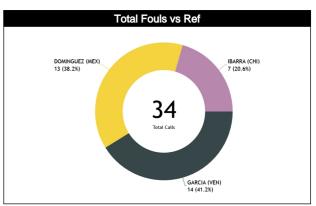

# Calls Summary vs Referee

| CALLS  11 (41%)   16 (59%)   12 (57%)   9 (43%)   8 (62%)   5 (38%)   31 (51%)   30 (49%)    FOULS  7 (50%) 7 (50%) 8 (62%)   5 (38%)   4 (57%)   3 (43%)   19 (68%)   15 (44%)    14 (41%)   13 (38%)   7 (21%)   34   34   34    DEFENSIVE  7 (50%) 7 (50%) 6 (55%)   5 (45%) 3 (60%)   2 (40%)   16 (53%)   14 (47%)    14 (47%)   11 (37%)   5 (17%)   3 (50%)   1 (50%)   3 (75%)   1 (25%)    DOUBLE FOUL  0                                                                                                                                                                                                                                                                                                                                                                                                                                                                                                                                                                                                                                                                                                                             | Types/Referees                                 | C       | C        | u        | И                                          | L       | 12      | TO.     | ΓAL      | CHAMPIONSHIP | FIBA     |
|------------------------------------------------------------------------------------------------------------------------------------------------------------------------------------------------------------------------------------------------------------------------------------------------------------------------------------------------------------------------------------------------------------------------------------------------------------------------------------------------------------------------------------------------------------------------------------------------------------------------------------------------------------------------------------------------------------------------------------------------------------------------------------------------------------------------------------------------------------------------------------------------------------------------------------------------------------------------------------------------------------------------------------------------------------------------------------------------------------------------------------------------|------------------------------------------------|---------|----------|----------|--------------------------------------------|---------|---------|---------|----------|--------------|----------|
| FOULS  7 (50%) 7 (50%) 8 (62%) 5 (38%) 4 (57%) 3 (43%) 19 (56%) 15 (44%)  14 (41%) 13 (38%) 7 (721%) 16 (53%) 14 (47%)  14 (47%) 11 (37%) 5 (17%) 30  OFFENSIVE  0 0 2 (100%) 0 1 (50%) 1 (50%) 3 (75%) 1 (25%)  DOUBLE FOUL  0 0 0 0 0 0 0 0 0 0 0 0 0 0 0 0 0 0 0                                                                                                                                                                                                                                                                                                                                                                                                                                                                                                                                                                                                                                                                                                                                                                                                                                                                            | CALLS                                          |         |          |          |                                            |         |         |         |          | 0            | 0        |
| DEFENSIVE                                                                                                                                                                                                                                                                                                                                                                                                                                                                                                                                                                                                                                                                                                                                                                                                                                                                                                                                                                                                                                                                                                                                      |                                                |         |          |          |                                            |         |         |         |          | •            |          |
| DEFENSIVE                                                                                                                                                                                                                                                                                                                                                                                                                                                                                                                                                                                                                                                                                                                                                                                                                                                                                                                                                                                                                                                                                                                                      | FOULS                                          |         |          |          |                                            |         |         |         |          | 0            | 0        |
| DEFENSIVE  14 (47%)  0 0 2 (100%)  0 1 (50%)  1 (50%)  1 (50%)  2 (50%)  2 (50%)  4  DOUBLE FOUL  0 0 0 0 0 0 0 0 0 0 0 0 0 0 0 0 0 0 0                                                                                                                                                                                                                                                                                                                                                                                                                                                                                                                                                                                                                                                                                                                                                                                                                                                                                                                                                                                                        |                                                |         |          |          |                                            |         |         | _       |          |              |          |
| OFFENSIVE  O  O  O  O  O  O  O  O  O  O  O  O  O                                                                                                                                                                                                                                                                                                                                                                                                                                                                                                                                                                                                                                                                                                                                                                                                                                                                                                                                                                                                                                                                                               | DEFENSIVE                                      |         |          |          | No. 100 (100 (100 (100 (100 (100 (100 (100 |         |         |         |          | 0            | 0        |
| DOUBLE FOUL                                                                                                                                                                                                                                                                                                                                                                                                                                                                                                                                                                                                                                                                                                                                                                                                                                                                                                                                                                                                                                                                                                                                    |                                                |         |          |          |                                            |         |         |         |          |              |          |
| DOUBLE FOUL    DOUBLE FOUL   O                                                                                                                                                                                                                                                                                                                                                                                                                                                                                                                                                                                                                                                                                                                                                                                                                                                                                                                                                                                                                                                                                                                 | OFFENSIVE                                      | -       |          |          |                                            |         |         |         |          | 0            | 0        |
| UNSPORTSMANLIKE  0                                                                                                                                                                                                                                                                                                                                                                                                                                                                                                                                                                                                                                                                                                                                                                                                                                                                                                                                                                                                                                                                                                                             | DOLIDI E EQUI                                  | 0       | 0        |          |                                            |         | _       | 0       | 0        |              |          |
| TECHNICAL    O   O   O   O   O   O   O   O   O                                                                                                                                                                                                                                                                                                                                                                                                                                                                                                                                                                                                                                                                                                                                                                                                                                                                                                                                                                                                                                                                                                 | DOUBLE FOUL                                    | Ö       | 1        |          | ,                                          | (       | ,       | (       | )        | 0            | U        |
| TECHNICAL  0 0 0 0 0 0 0 0 0 0 0 0 0 0 0 0 0 0 0                                                                                                                                                                                                                                                                                                                                                                                                                                                                                                                                                                                                                                                                                                                                                                                                                                                                                                                                                                                                                                                                                               | LINEDORTEMANILIKE                              | 0       | 0        | 0        | 1 (100%)                                   | 0       | 0       | 0       | 1 (100%) | _            | 0        |
| TECHNICAL    O                                                                                                                                                                                                                                                                                                                                                                                                                                                                                                                                                                                                                                                                                                                                                                                                                                                                                                                                                                                                                                                                                                                                 | UNOFURIONIANLINE                               | 0       |          |          | 00%)                                       | (       | )       |         |          | 0            |          |
| DISQUALIFYING  O  O  O  O  O  O  O  O  O  O  O  O  O                                                                                                                                                                                                                                                                                                                                                                                                                                                                                                                                                                                                                                                                                                                                                                                                                                                                                                                                                                                                                                                                                           | TECHNICAL                                      |         |          |          |                                            | 0       | 0       |         |          | 0            | 0        |
| DISQUALIFYING           OOB         3 (43%)         4 (57%)         1 (20%)         4 (80%)         3 (75%)         1 (25%)         7 (44%)         9 (56%)           7 (44%)         5 (31%)         4 (25%)         16           STEP ON SIDE LINE         0         0         0         0         0         0         0         0         0         0         0         0         0         0         0         0         0         0         0         0         0         0         0         0         0         0         0         0         0         0         0         0         0         0         0         0         0         0         0         0         0         0         0         0         0         0         0         0         0         0         0         0         0         0         0         0         0         0         0         0         0         0         0         0         0         0         0         0         0         0         0         0         0         0         0         0         0         0         0         0         0         0         0                             | 12011110712                                    |         |          |          | i                                          |         | i       |         |          |              |          |
| OOB  3 (43%) 4 (57%) 1 (20%) 4 (80%) 3 (75%) 1 (25%) 7 (44%) 9 (56%)  7 (44%) 5 (31%) 4 (25%) 16  STEP ON SIDE LINE  0 0 0 0 0 0 0 0 0 0 0  0 0 0 0 0 0 0                                                                                                                                                                                                                                                                                                                                                                                                                                                                                                                                                                                                                                                                                                                                                                                                                                                                                                                                                                                      | DISQUALIFYING                                  |         | -        |          | _                                          |         |         |         |          | 0            | 0        |
| OOB         7 (44%)         5 (31%)         4 (25%)         16           STEP ON SIDE LINE         0         0         0         0         0         0         0         0         0         0         0         0         0         0         0         0         0         0         0         0         0         0         0         0         0         0         0         0         0         0         0         0         0         0         0         0         0         0         0         0         0         0         0         0         0         0         0         0         0         0         0         0         0         0         0         0         0         0         0         0         0         0         0         0         0         0         0         0         0         0         0         0         0         0         0         0         0         0         0         0         0         0         0         0         0         0         0         0         0         0         0         0         0         0         0         0         0         0                                 |                                                | ,       |          |          |                                            |         |         |         |          | •            |          |
| STEP ON SIDE LINE         0         0         0         0         0         0         0         0         0         0         0         0         0         0         0         0         0         0         0         0         0         0         0         0         0         0         0         0         0         0         0         0         0         0         0         0         0         0         0         0         0         0         0         0         0         0         0         0         0         0         0         0         0         0         0         0         0         0         0         0         0         0         0         0         0         0         0         0         0         0         0         0         0         0         0         0         0         0         0         0         0         0         0         0         0         0         0         0         0         0         0         0         0         0         0         0         0         0         0         0         0         0         0         0         0                                    | OOB                                            |         |          |          |                                            | - (     |         |         | - ( )    | 0            | 0        |
| STEP ON SIDE LINE           0         0         0         0         0         0         0         0         0         0         0         0         0         0         0         0         0         0         0         0         0         0         0         0         0         0         0         0         0         0         0         0         0         0         0         0         0         0         0         0         0         0         0         0         0         0         0         0         0         0         0         0         0         0         0         0         0         0         0         0         0         0         0         0         0         0         0         0         0         0         0         0         0         0         0         0         0         0         0         0         0         0         0         0         0         0         0         0         0         0         0         0         0         0         0         0         0         0         0         0         0         0         0                                                      |                                                |         |          |          |                                            |         |         | _       |          |              |          |
| OTHER  3 (43%) 4 (57%) 1 (20%) 4 (80%) 3 (75%) 1 (25%) 7 (44%) 9 (56%)  7 (44%) 5 (31%) 4 (25%) 16  VIOLATIONS  1 (17%) 5 (83%) 3 (100%) 0 1 (50%) 1 (50%) 5 (45%) 6 (55%)  6 (55%) 3 (27%) 2 (18%) 11  TRAVELING  0 1 (100%) 2 (100%) 0 0 0 0 2 (67%) 1 (33%)  1 (33%) 2 (67%) 0 3  OTHER  1 (20%) 4 (80%) 1 (100%) 0 1 (50%) 1 (50%) 3 (38%) 5 (63%)  5 (63%) 1 (13%) 2 (25%) 8   Fake  0 0 0 0 0 0 0 0 0 0 0 0  DOG  0 0 0 0 0 0 0 0 0 0 0 0 0 0 0 0 0 0 0                                                                                                                                                                                                                                                                                                                                                                                                                                                                                                                                                                                                                                                                                  | STEP ON SIDE LINE                              |         | -        |          |                                            |         |         |         |          | 0            | 0        |
| OTHER         7 (44%)         5 (31%)         4 (25%)         16           VIOLATIONS         1 (17%)         5 (83%)         3 (100%)         0         1 (50%)         1 (50%)         5 (45%)         6 (55%)           6 (55%)         3 (27%)         2 (18%)         11           TRAVELING           0         1 (100%)         2 (100%)         0         0         2 (67%)         1 (33%)           1 (33%)         2 (67%)         0         3 (38%)         5 (63%)         0           OTHER         1 (20%)         4 (80%)         1 (100%)         0         1 (50%)         1 (50%)         3 (38%)         5 (63%)           5 (63%)         1 (13%)         2 (25%)         8         0         0         0         0         0         0         0         0         0         0         0         0         0         0         0         0         0         0         0         0         0         0         0         0         0         0         0         0         0         0         0         0         0         0         0         0         0         0         0         0         0         0         0 |                                                | ·       |          |          |                                            |         |         |         |          |              |          |
| VIOLATIONS  6 (55%)  3 (27%)  2 (18%)  11  TRAVELING  0 1 (100%) 2 (100%) 0 0 0 2 (67%) 1 (33%)  1 (33%)  2 (67%)  0 3  OTHER  1 (20%) 4 (80%) 1 (100%) 0 1 (50%) 1 (50%) 3 (38%) 5 (63%)  5 (63%)  1 (13%)  2 (25%)  8  O  DOG  0 0 0 0 0 0 0 0 0  DOG  IRS  0 0 0 0 0 0 0 0 0 0  IRS  0 0 0 0 0 0 0 0 0 0 0  IRS  0 0 0 0 0 0 0 0 0 0 0 0  IRS                                                                                                                                                                                                                                                                                                                                                                                                                                                                                                                                                                                                                                                                                                                                                                                               | OTHER                                          |         |          |          |                                            |         |         |         |          | 0            | 0        |
| VIOLATIONS         6 (55%)         3 (27%)         2 (18%)         11           TRAVELING         0   1 (100%)   2 (100%)   0   0   0   0   0   0   0   0   0                                                                                                                                                                                                                                                                                                                                                                                                                                                                                                                                                                                                                                                                                                                                                                                                                                                                                                                                                                                  | VIOLATIONS                                     | 1 (17%) | 5 (83%)  | 3 (100%) | 0                                          | 1 (50%) | 1 (50%) | 5 (45%) | 6 (55%)  |              |          |
| TRAVELING  1 (33%) 2 (67%) 0 3  OTHER  1 (20%) 4 (80%) 1 (100%) 0 1 (50%) 1 (50%) 3 (38%) 5 (63%) 5 (63%) 1 (13%) 2 (25%) 8  O O O O O O O O O  DOG  O O O O O O O O O  IRS  O O O O O O O O O O O  IRS  O O O O O O O O O O O O O O O O O O O                                                                                                                                                                                                                                                                                                                                                                                                                                                                                                                                                                                                                                                                                                                                                                                                                                                                                                 | VIOLATIONS                                     | 6 (55   | 5%)      | 3 (2     | 7%)                                        | 2 (1    | 8%)     | 1       | 1        | U U          | U        |
| OTHER  1 (33%) 2 (67%) 0 3  1 (20%) 4 (80%) 1 (100%) 0 1 (50%) 3 (38%) 5 (63%)  5 (63%) 1 (13%) 2 (25%) 8  Fake  0 0 0 0 0 0 0 0 0  DOG  0 0 0 0 0 0 0 0 0  IRS  0 0 0 0 0 0 0 0 0 0  IRS  0 0 0 0 0 0 0 0 0 0 0  IRS  0 0 0 0 0 0 0 0 0 0 0 0 0  IRS                                                                                                                                                                                                                                                                                                                                                                                                                                                                                                                                                                                                                                                                                                                                                                                                                                                                                          | TRAVELING                                      | 0       | 1 (100%) | 2 (100%) | 0                                          | 0       | 0       | 2 (67%) | 1 (33%)  | •            |          |
| THER  5 (63%) 1 (13%) 2 (25%) 8  0 0 0 0 0 0 0 0 0 0  DOG  0 0 0 0 0 0 0 0 0 0  IRS 0 0 0 0 0 0 0 0 0 0 0  HCC 0 0 0 0 0 0 0 0 0 0 0 0 0 0 0 0 0 0 0                                                                                                                                                                                                                                                                                                                                                                                                                                                                                                                                                                                                                                                                                                                                                                                                                                                                                                                                                                                           | TRAVELING                                      |         |          |          | 7%)                                        |         |         |         |          | •            |          |
| Fake  0 0 0 0 0 0 0 0 0 0 0 0 0 0 0 0 0 0 0                                                                                                                                                                                                                                                                                                                                                                                                                                                                                                                                                                                                                                                                                                                                                                                                                                                                                                                                                                                                                                                                                                    | OTHER                                          |         |          |          |                                            |         |         |         |          | 0            | 0        |
| DOG 0 0 0 0 0 0 0 0 0 0 0 0 0 0 0 0 0 0 0                                                                                                                                                                                                                                                                                                                                                                                                                                                                                                                                                                                                                                                                                                                                                                                                                                                                                                                                                                                                                                                                                                      | • · · · <u>· · · · · · · · · · · · · · · ·</u> |         |          |          |                                            |         |         |         |          | ·            | <u>_</u> |
| DOG 0 0 0 0 0 0 0 0 0 0 0 0 0 0 0 0 0 0 0                                                                                                                                                                                                                                                                                                                                                                                                                                                                                                                                                                                                                                                                                                                                                                                                                                                                                                                                                                                                                                                                                                      | Fake                                           | ,       |          |          | _                                          |         | _       |         | _        | 0            | 0        |
| IRS 0 0 0 0 0 0 0 0 0 0 0 0 0 0 0 0 0 0 0                                                                                                                                                                                                                                                                                                                                                                                                                                                                                                                                                                                                                                                                                                                                                                                                                                                                                                                                                                                                                                                                                                      |                                                | _       |          |          |                                            |         |         |         |          |              |          |
| IRS 0 0 0 0 0 0 0 0 0 0 0 0 0 0 0 0 0 0 0                                                                                                                                                                                                                                                                                                                                                                                                                                                                                                                                                                                                                                                                                                                                                                                                                                                                                                                                                                                                                                                                                                      | DOG                                            |         | •        |          |                                            |         |         |         |          | 0            | 0        |
| HCC 0 0 0 0 0 0 0 0 0                                                                                                                                                                                                                                                                                                                                                                                                                                                                                                                                                                                                                                                                                                                                                                                                                                                                                                                                                                                                                                                                                                                          |                                                |         |          |          | ī                                          |         | ī       |         |          |              |          |
| 0 0 0 0 0 0                                                                                                                                                                                                                                                                                                                                                                                                                                                                                                                                                                                                                                                                                                                                                                                                                                                                                                                                                                                                                                                                                                                                    | IRS                                            |         | •        |          |                                            |         |         |         |          | 0            | 0        |
|                                                                                                                                                                                                                                                                                                                                                                                                                                                                                                                                                                                                                                                                                                                                                                                                                                                                                                                                                                                                                                                                                                                                                |                                                | ·       |          |          |                                            |         |         |         |          |              |          |
|                                                                                                                                                                                                                                                                                                                                                                                                                                                                                                                                                                                                                                                                                                                                                                                                                                                                                                                                                                                                                                                                                                                                                | HCC                                            | ,       | •        |          | 5                                          |         |         |         |          | 0            | 0        |