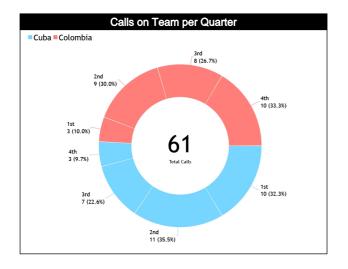

# **Play Situations Break-down**

| Play Situations Table               |     |               |     |                   |           |             |     |      |  |  |  |
|-------------------------------------|-----|---------------|-----|-------------------|-----------|-------------|-----|------|--|--|--|
| Concepts                            |     | Daniel<br>EN) |     | IGUEZ,<br>a (MEX) | IBARRA, F | elipe (CHI) | To  | tals |  |  |  |
|                                     | CUB | COL           | CUB | COL               | CUB       | COL         | CUB | COL  |  |  |  |
| Continuous Movement/Drive to basket | 0   | 1             | 3   | 2                 | 0         | 0           | 3   | 3    |  |  |  |
| Continuous Movement/Moving Shot     | 2   | 4             | 0   | 1                 | 0         | 2           | 2   | 7    |  |  |  |
| Shot                                | 0   | 0             | 1   | 0                 | 1         | 0           | 2   | 0    |  |  |  |
| Manufacturing                       | 0   | 0             | 0   | 0                 | 0         | 0           | 0   | 0    |  |  |  |
| Dunk, Tap or Alley oop              | 0   | 0             | 0   | 0                 | 0         | 0           | 0   | 0    |  |  |  |
| Landing                             | 0   | 0             | 0   | 0                 | 0         | 0           | 0   | 0    |  |  |  |
| Penetration                         | 1   | 0             | 0   | 0                 | 0         | 0           | 1   | 0    |  |  |  |
| Perimeter play                      | 2   | 2             | 4   | 0                 | 1         | 1           | 7   | 3    |  |  |  |
| Fast break                          | 0   | 0             | 0   | 0                 | 0         | 0           | 0   | 0    |  |  |  |
| Transition                          | 0   | 0             | 0   | 1                 | 0         | 0           | 0   | 1    |  |  |  |
| Rebound                             | 0   | 1             | 1   | 0                 | 2         | 0           | 3   | 1    |  |  |  |
| Post Play                           | 0   | 0             | 0   | 0                 | 0         | 0           | 0   | 0    |  |  |  |
| Key area action                     | 2   | 1             | 1   | 0                 | 0         | 1           | 3   | 2    |  |  |  |
| Screen Action                       | 0   | 0             | 1   | 0                 | 1         | 0           | 2   | 0    |  |  |  |
| Double Team                         | 0   | 0             | 0   | 0                 | 0         | 0           | 0   | 0    |  |  |  |
| Help Defense                        | 1   | 1             | 0   | 1                 | 0         | 0           | 1   | 2    |  |  |  |
| Stopping the Clock                  | 0   | 0             | 0   | 0                 | 0         | 0           | 0   | 0    |  |  |  |
| Dead Ball                           | 0   | 0             | 0   | 0                 | 0         | 0           | 0   | 0    |  |  |  |
| Free Throws                         | 0   | 2             | 0   | 0                 | 0         | 0           | 0   | 2    |  |  |  |
| Throw-in                            | 0   | 0             | 0   | 0                 | 0         | 0           | 0   | 0    |  |  |  |
| Toss                                | 0   | 0             | 0   | 0                 | 0         | 0           | 0   | 0    |  |  |  |
| Totals                              | 8   | 12            | 11  | 5                 | 5         | 4           | 24  | 21   |  |  |  |