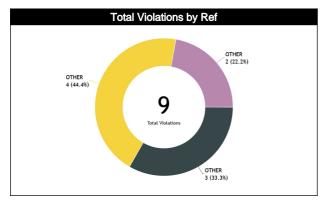

#### **Calls Summary**

| Quarters         | 1st Quarter |          | 2nd Q    | uarter  | 3rd Q    | uarter  | 4th Q    | uarter   | То        | tal      |
|------------------|-------------|----------|----------|---------|----------|---------|----------|----------|-----------|----------|
| Duration         | 00:19:22    |          | 00:2     | :6:02   | 00:2     | 0:56    | 00:1     | 7:01     | 01:59:15  |          |
| Calls            | 4 (57%)     | 3 (43%)  | 7 (54%)  | 6 (46%) | 6 (67%)  | 3 (33%) | 14 (47%) | 16 (53%) | 31 (53%)  | 28 (47%) |
| Calls            | 7 (12%)     |          | 13 (22%) |         | 9 (1     | 5%)     | 30 (5    | 51%)     | 59 (100%) |          |
| Fouls            | 4 (67%)     | 2 (33%)  | 6 (50%)  | 6 (50%) | 4 (57%)  | 3 (43%) | 10 (40%) | 15 (60%) | 24 (48%)  | 26 (52%) |
| rouis            | 6 (1        | 2%)      | 12 (2    | 24%)    | 7 (1     | 4%)     | 25 (     | 50%)     | 50 (85%)  |          |
| Travelling       | 0           | 0        | 0        | 0       | 0        | 0       | 0        | 0        | 0         | 0        |
| Traveiling       | (           | 0        |          | 0       | (        | )       | (        | )        | (         | )        |
| Other Violations | 0           | 1 (100%) | 1 (100%) | 0       | 2 (100%) | 0       | 4 (80%)  | 1 (20%)  | 7 (78%)   | 2 (22%)  |
| Other violations | 1 (11%)     |          | 1 (1     | 1%)     | 2 (2     | 2%)     | 5 (5     | 6%)      | 9 (15%)   |          |
| IRS              | 0           | 0        | 0        | 0       | 0        | 0       | 1 (100%) | 0        | 1 (100%)  | 0        |
| IKS              | (           | 0        | (        | 0       | 0        |         | 1 (100%) |          | 1 (2      | 2%)      |
| No Call CNC/ICNC | 0           | 0        | 0        | 0       | 0        | 0       | 0        | 0        | 0         | 0        |
|                  | (           | 0        |          | 0       | (        | )       | (        | )        | 0         |          |

#### **Call Types by Referee**

|            | Types/Referees  | BARTEL MAINA<br>(Uru |          |                                       | . Orlando Jose<br>duras) | TOPPINGS Co | oper (Canada) | то       | TAL      |  |  |
|------------|-----------------|----------------------|----------|---------------------------------------|--------------------------|-------------|---------------|----------|----------|--|--|
|            | CALLS           | 16 (55%)             | 13 (45%) | 8 (57%)                               | 6 (43%)                  | 7 (44%)     | 9 (56%)       | 31 (53%) | 28 (47%) |  |  |
|            | CALLS           | 29 (4                | 49%)     | 14 (                                  | 24%)                     | 16 (27%)    |               | 5        | i9       |  |  |
|            | FOULS           | 13 (50%)             | 13 (50%) | 5 (50%)                               | 5 (50%)                  | 6 (43%)     | 8 (57%)       | 24 (48%) | 26 (52%) |  |  |
|            | FOOLS           | 26 (                 | 52%)     | 10 (                                  | 20%)                     | 14 (        | 28%)          | 5        | i0       |  |  |
|            | DEFENSIVE       | 10 (48%)             | 11 (52%) | 5 (56%)                               | 4 (44%)                  | 6 (43%)     | 8 (57%)       | 21 (48%) | 23 (52%) |  |  |
|            | DLI LINSIVL     | 21 (4                | 48%)     | 9 (2                                  | 20%)                     | 14 (        | 32%)          | 4        | 4        |  |  |
|            | OFFENSIVE       | 3 (60%)              | 2 (40%)  | 0                                     | 1 (100%)                 | 0           | 0             | 3 (50%)  | 3 (50%)  |  |  |
|            | OFFENSIVE       | 5 (8                 | 3%)      | 1 (1                                  | 7%)                      | (           | 0             | (        | 6        |  |  |
|            | DOUBLE FOUL     | 2 (50%)              | 2 (50%)  | 0                                     | 1 (100%)                 | 1 (100%)    | 0             | 3 (50%)  | 3 (50%)  |  |  |
|            | DOOBLETOOL      | 4 (6                 | 7%)      | 1 (1                                  | 7%)                      | 1 (1        | 7%)           | (        | 6        |  |  |
| FOULS      | UNSPORTSMANLIKE | 1 (50%)              | 1 (50%)  | 0                                     | 0                        | 0 0         |               | 1 (50%)  | 1 (50%)  |  |  |
| EQ.        | UNSFORTSWANLINE | 2 (100%)             |          |                                       | 0                        | (           | 0             |          | 2        |  |  |
|            | TECHNICAL       | 1 (50%)              | 1 (50%)  | 0                                     | 1 (100%)                 | 1 (100%)    | 0             | 2 (50%)  | 2 (50%)  |  |  |
|            | TECHNICAL       | 2 (50%)              |          | 1 (2                                  | 25%)                     | 1 (2        | 25%)          |          | 4        |  |  |
|            | DISQUALIFYING   | 11 (50%)             | 11 (50%) | 5 (50%)                               | 5 (50%)                  | 6 (43%)     | 8 (57%)       | 22 (48%) | 24 (52%) |  |  |
|            | DISQUALII TING  | 22 (4                | 48%)     | 10 (22%)                              |                          | 14 (        | 30%)          | 46       |          |  |  |
|            | OTHER           | 2 (50%)              | 2 (50%)  | 0                                     | 0                        | 0           | 0             | 2 (50%)  | 2 (50%)  |  |  |
|            | OTTLER          | 4 (10                | 00%)     |                                       | 0                        | (           | 0             |          | 4        |  |  |
|            | VIOLATIONS      | 3 (100%)             | 0        | 3 (75%)                               | 1 (25%)                  | 1 (50%)     | 1 (50%)       | 7 (78%)  | 2 (22%)  |  |  |
|            | VIOLATIONS      | 3 (3                 | 3%)      | 4 (4                                  | 14%)                     | 2 (2        | 22%)          |          | 9        |  |  |
| NS         | TRAVELING       | 0                    | 0        | 0                                     | 0                        | 0           | 0             | 0        | 0        |  |  |
| TIO        | TIONVELING      | (                    | )        | -                                     | 0                        | (           | 0             | (        | <u> </u> |  |  |
| VIOLATIONS | OTHER           | 3 (100%)             | 0        | 3 (75%)                               | 1 (25%)                  | 1 (50%)     | 1 (50%)       | 7 (78%)  | 2 (22%)  |  |  |
| >          | OTTLER          | 3 (3                 |          | · · · · · · · · · · · · · · · · · · · | 14%)                     | _ ,         | 22%)          | 9        |          |  |  |
|            | IRS             | 1 (100%)             | 0        | 0                                     | 0                        | 0           | 0             | 1 (100%) | 0        |  |  |
|            | IIVO            | 1 (10                | 00%)     |                                       | 0                        |             | 0             | 1        |          |  |  |