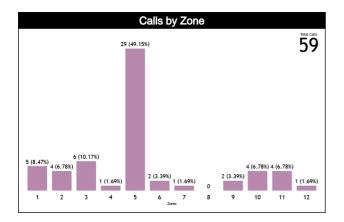

### **Calls by Zone and Position**

| Pos/Zones | Zone 1  | Zone 2  | Zone 3  | Zone 4  | Zone 5  | Zone 6  | Zone 7 | Zone 8 | Zone 9   | Zone 10 | Zone 11 | Zone 12 | TOTAL |
|-----------|---------|---------|---------|---------|---------|---------|--------|--------|----------|---------|---------|---------|-------|
| C1        | 0 (0%)  | 0 (0%)  | 0 (0%)  | 0 (0%)  | 6 (67%) | 0 (0%)  | 0 (0%) | 0 (0%) | 0 (0%)   | 0 (0%)  | 3 (33%) | 0 (0%)  | 9     |
| C3        | 0 (0%)  | 1 (9%)  | 3 (27%) | 0 (0%)  | 7 (64%) | 0 (0%)  | 0 (0%) | 0 (0%) | 0 (0%)   | 0 (0%)  | 0 (0%)  | 0 (0%)  | 11    |
| T1        | 5 (42%) | 2 (17%) | 0 (0%)  | 0 (0%)  | 2 (17%) | 2 (17%) | 1 (8%) | 0 (0%) | 0 (0%)   | 0 (0%)  | 0 (0%)  | 0 (0%)  | 12    |
| Т3        | 0 (0%)  | 1 (17%) | 3 (50%) | 1 (17%) | 1 (17%) | 0 (0%)  | 0 (0%) | 0 (0%) | 0 (0%)   | 0 (0%)  | 0 (0%)  | 0 (0%)  | 6     |
| L4        | 0 (0%)  | 0 (0%)  | 0 (0%)  | 0 (0%)  | 5 (56%) | 0 (0%)  | 0 (0%) | 0 (0%) | 0 (0%)   | 4 (44%) | 0 (0%)  | 0 (0%)  | 9     |
| L5        | 0       | 0       | 0       | 0       | 0       | 0       | 0      | 0      | 0        | 0       | 0       | 0       | 0     |
| L6        | 0 (0%)  | 0 (0%)  | 0 (0%)  | 0 (0%)  | 8 (80%) | 0 (0%)  | 0 (0%) | 0 (0%) | 0 (0%)   | 0 (0%)  | 1 (10%) | 1 (10%) | 10    |
| Ct        | 0       | 0       | 0       | 0       | 0       | 0       | 0      | 0      | 0        | 0       | 0       | 0       | 0     |
| Tt        | 0       | 0       | 0       | 0       | 0       | 0       | 0      | 0      | 0        | 0       | 0       | 0       | 0     |
| Lt        | 0 (0%)  | 0 (0%)  | 0 (0%)  | 0 (0%)  | 0 (0%)  | 0 (0%)  | 0 (0%) | 0 (0%) | 2 (100%) | 0 (0%)  | 0 (0%)  | 0 (0%)  | 2     |
| TOTAL     | 5       | 4       | 6       | 1       | 29      | 2       | 1      | 0      | 2        | 4       | 4       | 1       | 59    |