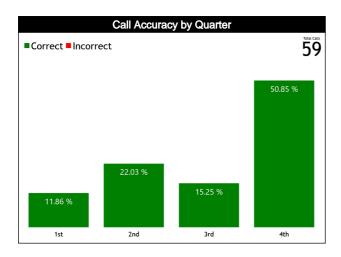

#### **Accuracy by Quarter**

#### **Calls Summary**

| Quarters         | 1st Quarter |          | 2nd Q    | uarter  | 3rd Q    | uarter  | 4th Q    | uarter   | То        | tal      |
|------------------|-------------|----------|----------|---------|----------|---------|----------|----------|-----------|----------|
| Duration         | 00:19:22    |          | 00:2     | :6:02   | 00:2     | 0:56    | 00:1     | 7:01     | 01:59:15  |          |
| Calls            | 4 (57%)     | 3 (43%)  | 7 (54%)  | 6 (46%) | 6 (67%)  | 3 (33%) | 14 (47%) | 16 (53%) | 31 (53%)  | 28 (47%) |
| Calls            | 7 (12%)     |          | 13 (22%) |         | 9 (1     | 5%)     | 30 (5    | 51%)     | 59 (100%) |          |
| Fouls            | 4 (67%)     | 2 (33%)  | 6 (50%)  | 6 (50%) | 4 (57%)  | 3 (43%) | 10 (40%) | 15 (60%) | 24 (48%)  | 26 (52%) |
| rouis            | 6 (1        | 2%)      | 12 (2    | 24%)    | 7 (1     | 4%)     | 25 (     | 50%)     | 50 (85%)  |          |
| Travelling       | 0           | 0        | 0        | 0       | 0        | 0       | 0        | 0        | 0         | 0        |
| Traveiling       | (           | 0        |          | 0       | (        | )       | (        | )        | (         | )        |
| Other Violations | 0           | 1 (100%) | 1 (100%) | 0       | 2 (100%) | 0       | 4 (80%)  | 1 (20%)  | 7 (78%)   | 2 (22%)  |
| Other violations | 1 (11%)     |          | 1 (1     | 1%)     | 2 (2     | 2%)     | 5 (5     | 6%)      | 9 (15%)   |          |
| IRS              | 0           | 0        | 0        | 0       | 0        | 0       | 1 (100%) | 0        | 1 (100%)  | 0        |
| IKS              | (           | 0        | (        | 0       | 0        |         | 1 (100%) |          | 1 (2      | 2%)      |
| No Call CNC/ICNC | 0           | 0        | 0        | 0       | 0        | 0       | 0        | 0        | 0         | 0        |
|                  | (           | 0        |          | 0       | (        | )       | (        | )        | 0         |          |