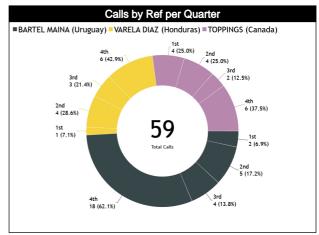

### **Calls by Referee**

| Quarters                    | Quarter 1 |           |              |           |           | Quar           | ter 2    |          |           | Qua       | rter 3        |           |           |          | Quai     | rter 4    |           |           | TOTAL     |           |
|-----------------------------|-----------|-----------|--------------|-----------|-----------|----------------|----------|----------|-----------|-----------|---------------|-----------|-----------|----------|----------|-----------|-----------|-----------|-----------|-----------|
| 3 Referees                  |           | 5'        | 1            | 0'        | 5'        |                | 10'      |          | Į         | 5'        | 1             | 0'        | 5'        |          | 10'      |           | Last 2'   |           | TOTAL     |           |
| BARTEL<br>MAINA Andrés      | 0         | 1<br>100% | 1<br>100%    | 0         | 3<br>100% | 0              | 1<br>50% | 1<br>50% | 0         | 2<br>100% | 2<br>100%     | 0         | 5<br>71%  | 2<br>29% | 4<br>36% | 7<br>64%  | 3<br>43%  | 4<br>57%  | 16<br>55% | 13<br>45% |
| Gaston<br>(Uruguay)         |           |           | 1 1<br>3% 3% |           |           | 3 2<br>10% 7%  |          | 1        | 2<br>7%   |           | 2 7<br>7% 24% |           | 11<br>38% |          | 7<br>24% |           | 29<br>49% |           |           |           |
| VARELA DIAZ<br>Orlando Jose | 1<br>100% | 0         | 0            | 0         | 0         | 2<br>100%      | 1<br>50% | 1<br>50% | 2<br>100% | 0         | 0             | 1<br>100% | 1<br>100% | 0        | 3<br>60% | 2<br>40%  | 1<br>50%  | 1<br>50%  | 8<br>57%  | 6<br>43%  |
| (Honduras)                  | 1<br>7% 0 |           | 0            | 2<br>14%  |           | 2<br>14%       |          |          | 2<br>1%   | 7         | 1             | 7'        | I<br>%    | 5<br>36% |          | _         |           |           |           |           |
| TOPPINGS<br>Cooper          | 2<br>67%  | 1<br>33%  | 0            | 1<br>100% | 1<br>50%  | 1<br>50%       | 1<br>50% | 1<br>50% | 1<br>100% | 0         | 1<br>100%     | 0         | 1<br>25%  | 3<br>75% | 0        | 2<br>100% | 0         | 1<br>100% | 7<br>44%  | 9<br>56%  |
| (Canada)                    | -         | 3<br>9%   | 6            | 1<br>%    |           | <u>2</u><br>3% | _        | 2<br>3%  | 6         | 1<br>%    | 6             | 1<br>%    | 25        | 1<br>5%  |          | 2<br>3%   | 6         | 1 %       |           | 6<br>7%   |
| TOTAL                       | 3<br>60%  | 2<br>40%  | 1<br>50%     | 1<br>50%  | 4<br>57%  | 3<br>43%       | 3<br>50% | 3<br>50% | 3<br>60%  | 2<br>40%  | 3<br>75%      | 1<br>25%  | 7<br>58%  | 5<br>42% | 7<br>39% | 11<br>61% | 4<br>40%  | 6<br>60%  | 31<br>53% | 28<br>47% |
| IOTAL                       |           | 5<br>%    | _            | 2<br>%    | 12        |                |          | 5<br>)%  |           | 5<br>%    |               | 4<br>%    | 1<br>20   | 2<br>)%  |          | 8<br> %   |           | 0<br>7%   | 5         | 9         |