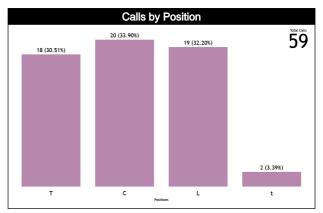

### **Calls by Zone and Position**

| Pos/Zones | Zone 1  | Zone 2  | Zone 3  | Zone 4  | Zone 5  | Zone 6  | Zone 7 | Zone 8 | Zone 9   | Zone 10 | Zone 11 | Zone 12 | TOTAL |
|-----------|---------|---------|---------|---------|---------|---------|--------|--------|----------|---------|---------|---------|-------|
| C1        | 0 (0%)  | 0 (0%)  | 0 (0%)  | 0 (0%)  | 6 (67%) | 0 (0%)  | 0 (0%) | 0 (0%) | 0 (0%)   | 0 (0%)  | 3 (33%) | 0 (0%)  | 9     |
| C3        | 0 (0%)  | 1 (9%)  | 3 (27%) | 0 (0%)  | 7 (64%) | 0 (0%)  | 0 (0%) | 0 (0%) | 0 (0%)   | 0 (0%)  | 0 (0%)  | 0 (0%)  | 11    |
| T1        | 5 (42%) | 2 (17%) | 0 (0%)  | 0 (0%)  | 2 (17%) | 2 (17%) | 1 (8%) | 0 (0%) | 0 (0%)   | 0 (0%)  | 0 (0%)  | 0 (0%)  | 12    |
| Т3        | 0 (0%)  | 1 (17%) | 3 (50%) | 1 (17%) | 1 (17%) | 0 (0%)  | 0 (0%) | 0 (0%) | 0 (0%)   | 0 (0%)  | 0 (0%)  | 0 (0%)  | 6     |
| L4        | 0 (0%)  | 0 (0%)  | 0 (0%)  | 0 (0%)  | 5 (56%) | 0 (0%)  | 0 (0%) | 0 (0%) | 0 (0%)   | 4 (44%) | 0 (0%)  | 0 (0%)  | 9     |
| L5        | 0       | 0       | 0       | 0       | 0       | 0       | 0      | 0      | 0        | 0       | 0       | 0       | 0     |
| L6        | 0 (0%)  | 0 (0%)  | 0 (0%)  | 0 (0%)  | 8 (80%) | 0 (0%)  | 0 (0%) | 0 (0%) | 0 (0%)   | 0 (0%)  | 1 (10%) | 1 (10%) | 10    |
| Ct        | 0       | 0       | 0       | 0       | 0       | 0       | 0      | 0      | 0        | 0       | 0       | 0       | 0     |
| Tt        | 0       | 0       | 0       | 0       | 0       | 0       | 0      | 0      | 0        | 0       | 0       | 0       | 0     |
| Lt        | 0 (0%)  | 0 (0%)  | 0 (0%)  | 0 (0%)  | 0 (0%)  | 0 (0%)  | 0 (0%) | 0 (0%) | 2 (100%) | 0 (0%)  | 0 (0%)  | 0 (0%)  | 2     |
| TOTAL     | 5       | 4       | 6       | 1       | 29      | 2       | 1      | 0      | 2        | 4       | 4       | 1       | 59    |