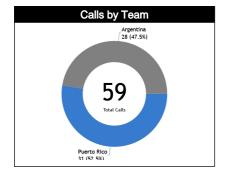

#### **General Calls Evaluation**

| Refs | Teams                                    |         |           | Puerto F    | Rico 86 |       |      |             |           | Argent   | lna 76 |       |      | TOTALS      |           |          |       |       |      |
|------|------------------------------------------|---------|-----------|-------------|---------|-------|------|-------------|-----------|----------|--------|-------|------|-------------|-----------|----------|-------|-------|------|
| Reis | Assessment                               | Correct | Incorrect | Inconcl.    | L2M C   | L2M I | L2M? | Correct     | Incorrect | Inconcl. | L2M C  | L2M I | L2M? | Correct     | Incorrect | Inconcl. | L2M C | L2M I | L2M? |
| сс   | BARTEL MAINA, Andrés Gaston<br>(Uruguay) | 16      | 0         | 0           | 3       | 0     | 0    | 13          | 0         | 0        | 4      | 0     | 0    | 29          | 0         | 0        | 7     | 0     | 0    |
| U1   | VARELA DIAZ, Orlando Jose<br>(Honduras)  | 8       | 0         | 0           | 1       | 0     | 0    | 6           | 0         | 0        | 1      | 0     | 0    | 14          | 0         | 0        | 2     | 0     | 0    |
| U2   | TOPPINGS, Cooper (Canada)                | 7       | 0         | 0           | 0       | 0     | 0    | 9           | 0         | 0        | 1      | 0     | 0    | 16          | 0         | 0        | 1     | 0     | 0    |
|      | TOTAL                                    |         |           | 31 (52.54%) |         |       |      | 28 (47.46%) |           |          |        |       |      | 59 (100%)   |           |          |       |       |      |
|      | CORRECT                                  |         |           | 31 (52      | .54%)   |       |      | 28 (47.46%) |           |          |        |       |      | 59 (100%)   |           |          |       |       |      |
|      | INCORRECT                                |         |           | 0           |         |       |      | 0           |           |          |        |       |      | 0           |           |          |       |       |      |
|      | INCONCLUSIVE                             |         |           | 0           |         |       |      | 0           |           |          |        |       |      | 0           |           |          |       |       |      |
|      | L2M C                                    |         |           | 4 (6.7      | 78%)    |       |      |             |           | 6 (10.   | 17%)   |       |      | 10 (16.95%) |           |          |       |       |      |
|      | L2M I                                    |         |           | 0           | 1       |       |      | 0           |           |          |        |       |      | 0           |           |          |       |       |      |
|      | L2M?                                     |         |           | 0           |         |       |      |             |           | 0        |        |       |      | 0           |           |          |       |       |      |