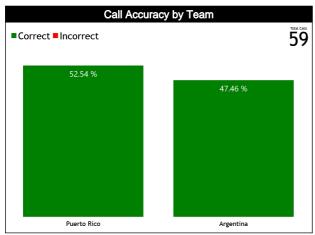

#### **General Calls Evaluation**

| Refs | Teams                                    |         |           | Puerto F    | Rico 86 |       |      |             |           | Argent   | lna 76 |       |      | TOTALS      |           |          |       |       |      |
|------|------------------------------------------|---------|-----------|-------------|---------|-------|------|-------------|-----------|----------|--------|-------|------|-------------|-----------|----------|-------|-------|------|
| Reis | Assessment                               | Correct | Incorrect | Inconcl.    | L2M C   | L2M I | L2M? | Correct     | Incorrect | Inconcl. | L2M C  | L2M I | L2M? | Correct     | Incorrect | Inconcl. | L2M C | L2M I | L2M? |
| сс   | BARTEL MAINA, Andrés Gaston<br>(Uruguay) | 16      | 0         | 0           | 3       | 0     | 0    | 13          | 0         | 0        | 4      | 0     | 0    | 29          | 0         | 0        | 7     | 0     | 0    |
| U1   | VARELA DIAZ, Orlando Jose<br>(Honduras)  | 8       | 0         | 0           | 1       | 0     | 0    | 6           | 0         | 0        | 1      | 0     | 0    | 14          | 0         | 0        | 2     | 0     | 0    |
| U2   | TOPPINGS, Cooper (Canada)                | 7       | 0         | 0           | 0       | 0     | 0    | 9           | 0         | 0        | 1      | 0     | 0    | 16          | 0         | 0        | 1     | 0     | 0    |
|      | TOTAL                                    |         |           | 31 (52.54%) |         |       |      | 28 (47.46%) |           |          |        |       |      | 59 (100%)   |           |          |       |       |      |
|      | CORRECT                                  |         |           | 31 (52      | .54%)   |       |      | 28 (47.46%) |           |          |        |       |      | 59 (100%)   |           |          |       |       |      |
|      | INCORRECT                                |         |           | 0           |         |       |      | 0           |           |          |        |       |      | 0           |           |          |       |       |      |
|      | INCONCLUSIVE                             |         |           | 0           |         |       |      | 0           |           |          |        |       |      | 0           |           |          |       |       |      |
|      | L2M C                                    |         |           | 4 (6.7      | 78%)    |       |      |             |           | 6 (10.   | 17%)   |       |      | 10 (16.95%) |           |          |       |       |      |
|      | L2M I                                    |         |           | 0           | 1       |       |      | 0           |           |          |        |       |      | 0           |           |          |       |       |      |
|      | L2M?                                     |         |           | 0           |         |       |      |             |           | 0        |        |       |      | 0           |           |          |       |       |      |