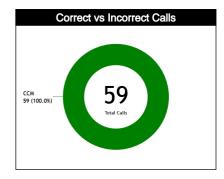

#### **General Calls Evaluation**

| Refs | Teams                                    |         |           | Puerto F    | Rico 86 |       |      |             |           | Argent   | lna 76 |       |      | TOTALS      |           |          |       |       |      |
|------|------------------------------------------|---------|-----------|-------------|---------|-------|------|-------------|-----------|----------|--------|-------|------|-------------|-----------|----------|-------|-------|------|
| Reis | Assessment                               | Correct | Incorrect | Inconcl.    | L2M C   | L2M I | L2M? | Correct     | Incorrect | Inconcl. | L2M C  | L2M I | L2M? | Correct     | Incorrect | Inconcl. | L2M C | L2M I | L2M? |
| сс   | BARTEL MAINA, Andrés Gaston<br>(Uruguay) | 16      | 0         | 0           | 3       | 0     | 0    | 13          | 0         | 0        | 4      | 0     | 0    | 29          | 0         | 0        | 7     | 0     | 0    |
| U1   | VARELA DIAZ, Orlando Jose<br>(Honduras)  | 8       | 0         | 0           | 1       | 0     | 0    | 6           | 0         | 0        | 1      | 0     | 0    | 14          | 0         | 0        | 2     | 0     | 0    |
| U2   | TOPPINGS, Cooper (Canada)                | 7       | 0         | 0           | 0       | 0     | 0    | 9           | 0         | 0        | 1      | 0     | 0    | 16          | 0         | 0        | 1     | 0     | 0    |
|      | TOTAL                                    |         |           | 31 (52.54%) |         |       |      | 28 (47.46%) |           |          |        |       |      | 59 (100%)   |           |          |       |       |      |
|      | CORRECT                                  |         |           | 31 (52      | .54%)   |       |      | 28 (47.46%) |           |          |        |       |      | 59 (100%)   |           |          |       |       |      |
|      | INCORRECT                                |         |           | 0           |         |       |      | 0           |           |          |        |       |      | 0           |           |          |       |       |      |
|      | INCONCLUSIVE                             |         |           | 0           |         |       |      | 0           |           |          |        |       |      | 0           |           |          |       |       |      |
|      | L2M C                                    |         |           | 4 (6.7      | 78%)    |       |      |             |           | 6 (10.   | 17%)   |       |      | 10 (16.95%) |           |          |       |       |      |
|      | L2M I                                    |         |           | 0           | 1       |       |      | 0           |           |          |        |       |      | 0           |           |          |       |       |      |
|      | L2M?                                     |         |           | 0           |         |       |      |             |           | 0        |        |       |      | 0           |           |          |       |       |      |