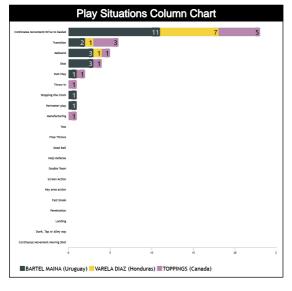

### **Plays Situation Breakdown**

|                           | Play Situations Table |     |           |     |                                          |     |           |   |         |                    |           |     |         |                              |           |     |  |
|---------------------------|-----------------------|-----|-----------|-----|------------------------------------------|-----|-----------|---|---------|--------------------|-----------|-----|---------|------------------------------|-----------|-----|--|
| 2                         | Totals                |     |           |     | BARTEL MAINA, Andrés<br>Gaston (Uruguay) |     |           |   |         | ELA DIA<br>ose (Ho |           |     | то      | TOPPINGS, Cooper<br>(Canada) |           |     |  |
| Concepts                  | Correct               |     | Incorrect |     | Correct                                  |     | Incorrect |   | Correct |                    | Incorrect |     | Correct |                              | Incorrect |     |  |
|                           |                       | ARG | PUR       | ARG |                                          | ARG | PUR       |   | PUR     |                    | _         | ARG | PUR     |                              | _         | ARG |  |
| Continuous Movement/Drive | 13                    | 10  | 0         | 0   | 7                                        | 4   | 0         | 0 | 4       | 3                  | 0         | 0   | 2       | 3                            | 0         | 0   |  |
| Continuous                | 0                     | 0   | 0         | 0   | 0                                        | 0   | 0         | 0 | 0       | 0                  | 0         | 0   | 0       | 0                            | 0         | 0   |  |
| Shot                      | 0                     | 4   | 0         | 0   | 0                                        | 3   | 0         | 0 | 0       | 0                  | 0         | 0   | 0       | 1                            | 0         | 0   |  |
| Manufacturing             | 0                     | 1   | 0         | 0   | 0                                        | 0   | 0         | 0 | 0       | 0                  | 0         | 0   | 0       | 1                            | 0         | 0   |  |
| Dunk, Tap or Alley oop    | 0                     | 0   | 0         | 0   | 0                                        | 0   | 0         | 0 | 0       | 0                  | 0         | 0   | 0       | 0                            | 0         | 0   |  |
| Landing                   | 0                     | 0   | 0         | 0   | 0                                        | 0   | 0         | 0 | 0       | 0                  | 0         | 0   | 0       | 0                            | 0         | 0   |  |
| Penetration               | 0                     | 0   | 0         | 0   | 0                                        | 0   | 0         | 0 | 0       | 0                  | 0         | 0   | 0       | 0                            | 0         | 0   |  |
| Perimeter play            | 1                     | 0   | 0         | 0   | 1                                        | 0   | 0         | 0 | 0       | 0                  | 0         | 0   | 0       | 0                            | 0         | 0   |  |
| Fast break                | 0                     | 0   | 0         | 0   | 0                                        | 0   | 0         | 0 | 0       | 0                  | 0         | 0   | 0       | 0                            | 0         | 0   |  |
| Transition                | 2                     | 4   | 0         | 0   | 1                                        | 1   | 0         | 0 | 0       | 1                  | 0         | 0   | 1       | 2                            | 0         | 0   |  |
| Rebound                   |                       | 3   | 0         | 0   | 1                                        | 2   | 0         | 0 | 1       | 0                  | 0         | 0   | 0       | 1                            | 0         | 0   |  |
| Post Play                 | 2                     | 0   | 0         | 0   | 1                                        | 0   | 0         | 0 | 0       | 0                  | 0         | 0   | 1       | 0                            | 0         | 0   |  |
| Key area action           | 0                     | 0   | 0         | 0   | 0                                        | 0   | 0         | 0 | 0       | 0                  | 0         | 0   | 0       | 0                            | 0         | 0   |  |
| Screen Action             | 0                     | 0   | 0         | 0   | 0                                        | 0   | 0         | 0 | 0       | 0                  | 0         | 0   | 0       | 0                            | 0         | 0   |  |
| Double Team               | 0                     | 0   | 0         | 0   | 0                                        | 0   | 0         | 0 | 0       | 0                  | 0         | 0   | 0       | 0                            | 0         | 0   |  |
| Help Defense              | 0                     | 0   | 0         | 0   | 0                                        | 0   | 0         | 0 | 0       | 0                  | 0         | 0   | 0       | 0                            | 0         | 0   |  |
| Stopping the Clock        | 0                     | 1   | 0         | 0   | 0                                        | 1   | 0         | 0 | 0       | 0                  | 0         | 0   | 0       | 0                            | 0         | 0   |  |
| Dead Ball                 | 0                     | 0   | 0         | 0   | 0                                        | 0   | 0         | 0 | 0       | 0                  | 0         | 0   | 0       | 0                            | 0         | 0   |  |
| Free Throws               | 0                     | 0   | 0         | 0   | 0                                        | 0   | 0         | 0 | 0       | 0                  | 0         | 0   | 0       | 0                            | 0         | 0   |  |
| Throw-In                  | 1                     | 0   | 0         | 0   | 0                                        | 0   | 0         | 0 | 0       | 0                  | 0         | 0   | 1       | 0                            | 0         | 0   |  |
| Toss                      | 0                     | 0   | 0         | 0   | 0                                        | 0   | 0         | 0 | 0       | 0                  | 0         | 0   | 0       | 0                            | 0         | 0   |  |
| Totals                    | 21                    | 23  | 0         | 0   | 11                                       | 11  | 0         | 0 | 5       | 4                  | 0         | 0   | 5       | 8                            | 0         | 0   |  |