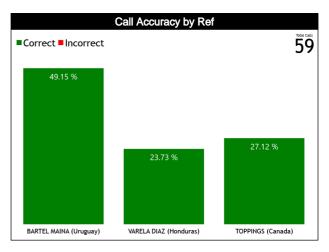

### **Calls by Referee**

| Quarters                    | Quarter 1 |           |              |           |           | Quar           | ter 2    |          |           | Qua       | rter 3        |           |           |          | Quai     | rter 4    |           |           | TOTAL     |           |
|-----------------------------|-----------|-----------|--------------|-----------|-----------|----------------|----------|----------|-----------|-----------|---------------|-----------|-----------|----------|----------|-----------|-----------|-----------|-----------|-----------|
| 3 Referees                  |           | 5'        | 1            | 0'        | 5'        |                | 10'      |          | Į         | 5'        | 1             | 0'        | 5'        |          | 10'      |           | Last 2'   |           | TOTAL     |           |
| BARTEL<br>MAINA Andrés      | 0         | 1<br>100% | 1<br>100%    | 0         | 3<br>100% | 0              | 1<br>50% | 1<br>50% | 0         | 2<br>100% | 2<br>100%     | 0         | 5<br>71%  | 2<br>29% | 4<br>36% | 7<br>64%  | 3<br>43%  | 4<br>57%  | 16<br>55% | 13<br>45% |
| Gaston<br>(Uruguay)         |           |           | 1 1<br>3% 3% |           |           | 3 2<br>10% 7%  |          | 1        | 2<br>7%   |           | 2 7<br>7% 24% |           | 11<br>38% |          | 7<br>24% |           | 29<br>49% |           |           |           |
| VARELA DIAZ<br>Orlando Jose | 1<br>100% | 0         | 0            | 0         | 0         | 2<br>100%      | 1<br>50% | 1<br>50% | 2<br>100% | 0         | 0             | 1<br>100% | 1<br>100% | 0        | 3<br>60% | 2<br>40%  | 1<br>50%  | 1<br>50%  | 8<br>57%  | 6<br>43%  |
| (Honduras)                  | 1<br>7% 0 |           | 0            | 2<br>14%  |           | 2<br>14%       |          |          | 2<br>1%   | 7         | 1             | 7'        | I<br>%    | 5<br>36% |          | _         |           |           |           |           |
| TOPPINGS<br>Cooper          | 2<br>67%  | 1<br>33%  | 0            | 1<br>100% | 1<br>50%  | 1<br>50%       | 1<br>50% | 1<br>50% | 1<br>100% | 0         | 1<br>100%     | 0         | 1<br>25%  | 3<br>75% | 0        | 2<br>100% | 0         | 1<br>100% | 7<br>44%  | 9<br>56%  |
| (Canada)                    | -         | 3<br>9%   | 6            | 1<br>%    |           | <u>2</u><br>3% | _        | 2<br>3%  | 6         | 1<br>%    | 6             | 1<br>%    | 25        | 1<br>5%  |          | 2<br>3%   | 6         | 1 %       |           | 6<br>7%   |
| TOTAL                       | 3<br>60%  | 2<br>40%  | 1<br>50%     | 1<br>50%  | 4<br>57%  | 3<br>43%       | 3<br>50% | 3<br>50% | 3<br>60%  | 2<br>40%  | 3<br>75%      | 1<br>25%  | 7<br>58%  | 5<br>42% | 7<br>39% | 11<br>61% | 4<br>40%  | 6<br>60%  | 31<br>53% | 28<br>47% |
| IOTAL                       |           | 5<br>%    | _            | 2<br>%    | 12        |                |          | 5<br>)%  |           | 5<br>%    |               | 4<br>%    | 1<br>20   | 2<br>)%  |          | 8<br> %   |           | 0<br>7%   | 5         | 9         |

#### **Call Types by Referee**

|            | Types/Referees  | BARTEL MAINA<br>(Uru |          |                                       | . Orlando Jose<br>duras) | TOPPINGS Co | oper (Canada) | то       | TAL      |  |  |
|------------|-----------------|----------------------|----------|---------------------------------------|--------------------------|-------------|---------------|----------|----------|--|--|
|            | CALLS           | 16 (55%)             | 13 (45%) | 8 (57%)                               | 6 (43%)                  | 7 (44%)     | 9 (56%)       | 31 (53%) | 28 (47%) |  |  |
|            | CALLS           | 29 (4                | 49%)     | 14 (                                  | 24%)                     | 16 (27%)    |               | 5        | i9       |  |  |
|            | FOULS           | 13 (50%)             | 13 (50%) | 5 (50%)                               | 5 (50%)                  | 6 (43%)     | 8 (57%)       | 24 (48%) | 26 (52%) |  |  |
|            | FOOLS           | 26 (                 | 52%)     | 10 (                                  | 20%)                     | 14 (        | 28%)          | 5        | i0       |  |  |
|            | DEFENSIVE       | 10 (48%)             | 11 (52%) | 5 (56%)                               | 4 (44%)                  | 6 (43%)     | 8 (57%)       | 21 (48%) | 23 (52%) |  |  |
|            | DLI LINSIVL     | 21 (4                | 48%)     | 9 (2                                  | 20%)                     | 14 (        | 32%)          | 4        | 4        |  |  |
|            | OFFENSIVE       | 3 (60%)              | 2 (40%)  | 0                                     | 1 (100%)                 | 0           | 0             | 3 (50%)  | 3 (50%)  |  |  |
|            | OFFENSIVE       | 5 (8                 | 3%)      | 1 (1                                  | 7%)                      | (           | 0             | (        | 6        |  |  |
|            | DOUBLE FOUL     | 2 (50%)              | 2 (50%)  | 0                                     | 1 (100%)                 | 1 (100%)    | 0             | 3 (50%)  | 3 (50%)  |  |  |
|            | DOOBLETOOL      | 4 (6                 | 7%)      | 1 (1                                  | 7%)                      | 1 (1        | 7%)           | (        | 6        |  |  |
| FOULS      | UNSPORTSMANLIKE | 1 (50%)              | 1 (50%)  | 0                                     | 0                        | 0 0         |               | 1 (50%)  | 1 (50%)  |  |  |
| EQ.        | UNSFORTSWANLINE | 2 (100%)             |          |                                       | 0                        | (           | 0             |          | 2        |  |  |
|            | TECHNICAL       | 1 (50%)              | 1 (50%)  | 0                                     | 1 (100%)                 | 1 (100%)    | 0             | 2 (50%)  | 2 (50%)  |  |  |
|            | TECHNICAL       | 2 (50%)              |          | 1 (2                                  | 25%)                     | 1 (2        | 25%)          |          | 4        |  |  |
|            | DISQUALIFYING   | 11 (50%)             | 11 (50%) | 5 (50%)                               | 5 (50%)                  | 6 (43%)     | 8 (57%)       | 22 (48%) | 24 (52%) |  |  |
|            | DISQUALII TING  | 22 (4                | 48%)     | 10 (22%)                              |                          | 14 (        | 30%)          | 46       |          |  |  |
|            | OTHER           | 2 (50%)              | 2 (50%)  | 0                                     | 0                        | 0           | 0             | 2 (50%)  | 2 (50%)  |  |  |
|            | OTTLER          | 4 (10                | 00%)     |                                       | 0                        | (           | 0             |          | 4        |  |  |
|            | VIOLATIONS      | 3 (100%)             | 0        | 3 (75%)                               | 1 (25%)                  | 1 (50%)     | 1 (50%)       | 7 (78%)  | 2 (22%)  |  |  |
|            | VIOLATIONS      | 3 (3                 | 3%)      | 4 (4                                  | 14%)                     | 2 (2        | 22%)          |          | 9        |  |  |
| NS         | TRAVELING       | 0                    | 0        | 0                                     | 0                        | 0           | 0             | 0        | 0        |  |  |
| TIO        | TIONVELING      | (                    | )        | -                                     | 0                        | (           | 0             | (        | <u> </u> |  |  |
| VIOLATIONS | OTHER           | 3 (100%)             | 0        | 3 (75%)                               | 1 (25%)                  | 1 (50%)     | 1 (50%)       | 7 (78%)  | 2 (22%)  |  |  |
| >          | OTTLER          | 3 (3                 |          | · · · · · · · · · · · · · · · · · · · | 14%)                     | _ ,         | 22%)          | 9        |          |  |  |
|            | IRS             | 1 (100%)             | 0        | 0                                     | 0                        | 0           | 0             | 1 (100%) | 0        |  |  |
|            | IIVO            | 1 (10                | 00%)     |                                       | 0                        |             | 0             | 1        |          |  |  |