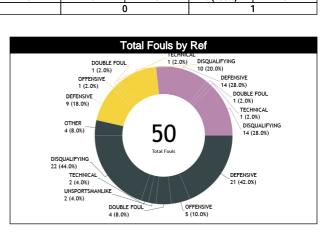

#### **Call Types by Referee**

|            | Types/Referees  | BARTEL MAINA<br>(Uru |          |                                       | . Orlando Jose<br>duras) | TOPPINGS Co | oper (Canada) | то       | TAL      |  |  |
|------------|-----------------|----------------------|----------|---------------------------------------|--------------------------|-------------|---------------|----------|----------|--|--|
|            | CALLS           | 16 (55%)             | 13 (45%) | 8 (57%)                               | 6 (43%)                  | 7 (44%)     | 9 (56%)       | 31 (53%) | 28 (47%) |  |  |
|            | CALLS           | 29 (4                | 49%)     | 14 (                                  | 24%)                     | 16 (27%)    |               | 5        | i9       |  |  |
|            | FOULS           | 13 (50%)             | 13 (50%) | 5 (50%)                               | 5 (50%)                  | 6 (43%)     | 8 (57%)       | 24 (48%) | 26 (52%) |  |  |
|            | FOOLS           | 26 (                 | 52%)     | 10 (                                  | 20%)                     | 14 (        | 28%)          | 5        | i0       |  |  |
|            | DEFENSIVE       | 10 (48%)             | 11 (52%) | 5 (56%)                               | 4 (44%)                  | 6 (43%)     | 8 (57%)       | 21 (48%) | 23 (52%) |  |  |
|            | DLI LINSIVL     | 21 (4                | 48%)     | 9 (2                                  | 20%)                     | 14 (        | 32%)          | 4        | 4        |  |  |
|            | OFFENSIVE       | 3 (60%)              | 2 (40%)  | 0                                     | 1 (100%)                 | 0           | 0             | 3 (50%)  | 3 (50%)  |  |  |
|            | OFFENSIVE       | 5 (8                 | 3%)      | 1 (1                                  | 7%)                      | (           | 0             | (        | 6        |  |  |
|            | DOUBLE FOUL     | 2 (50%)              | 2 (50%)  | 0                                     | 1 (100%)                 | 1 (100%)    | 0             | 3 (50%)  | 3 (50%)  |  |  |
|            | DOOBLETOOL      | 4 (6                 | 7%)      | 1 (1                                  | 7%)                      | 1 (1        | 7%)           | (        | 6        |  |  |
| FOULS      | UNSPORTSMANLIKE | 1 (50%)              | 1 (50%)  | 0                                     | 0                        | 0 0         |               | 1 (50%)  | 1 (50%)  |  |  |
| EQ.        | UNSFORTSWANLINE | 2 (100%)             |          |                                       | 0                        | (           | 0             |          | 2        |  |  |
|            | TECHNICAL       | 1 (50%)              | 1 (50%)  | 0                                     | 1 (100%)                 | 1 (100%)    | 0             | 2 (50%)  | 2 (50%)  |  |  |
|            | TECHNICAL       | 2 (50%)              |          | 1 (2                                  | 25%)                     | 1 (2        | 25%)          |          | 4        |  |  |
|            | DISQUALIFYING   | 11 (50%)             | 11 (50%) | 5 (50%)                               | 5 (50%)                  | 6 (43%)     | 8 (57%)       | 22 (48%) | 24 (52%) |  |  |
|            | DISQUALII TING  | 22 (4                | 48%)     | 10 (22%)                              |                          | 14 (        | 30%)          | 46       |          |  |  |
|            | OTHER           | 2 (50%)              | 2 (50%)  | 0                                     | 0                        | 0           | 0             | 2 (50%)  | 2 (50%)  |  |  |
|            | OTTLER          | 4 (10                | 00%)     |                                       | 0                        | (           | 0             |          | 4        |  |  |
|            | VIOLATIONS      | 3 (100%)             | 0        | 3 (75%)                               | 1 (25%)                  | 1 (50%)     | 1 (50%)       | 7 (78%)  | 2 (22%)  |  |  |
|            | VIOLATIONS      | 3 (3                 | 3%)      | 4 (4                                  | 14%)                     | 2 (2        | 22%)          |          | 9        |  |  |
| NS         | TRAVELING       | 0                    | 0        | 0                                     | 0                        | 0           | 0             | 0        | 0        |  |  |
| TIO        | TIONVELING      | (                    | )        | -                                     | 0                        | (           | 0             | (        | <u> </u> |  |  |
| VIOLATIONS | OTHER           | 3 (100%)             | 0        | 3 (75%)                               | 1 (25%)                  | 1 (50%)     | 1 (50%)       | 7 (78%)  | 2 (22%)  |  |  |
| >          | OTTLER          | 3 (3                 |          | · · · · · · · · · · · · · · · · · · · | 14%)                     | _ ,         | 22%)          | 9        |          |  |  |
|            | IRS             | 1 (100%)             | 0        | 0                                     | 0                        | 0           | 0             | 1 (100%) | 0        |  |  |
|            | IIVO            | 1 (10                | 00%)     |                                       | 0                        |             | 0             | 1        |          |  |  |