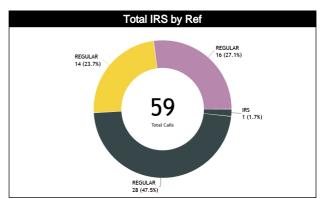

#### **Calls Summary**

| Quarters         | 1st Quarter |          | 2nd Q    | uarter  | 3rd Q    | uarter  | 4th Q    | uarter   | То        | tal      |
|------------------|-------------|----------|----------|---------|----------|---------|----------|----------|-----------|----------|
| Duration         | 00:19:22    |          | 00:2     | :6:02   | 00:2     | 0:56    | 00:1     | 7:01     | 01:59:15  |          |
| Calls            | 4 (57%)     | 3 (43%)  | 7 (54%)  | 6 (46%) | 6 (67%)  | 3 (33%) | 14 (47%) | 16 (53%) | 31 (53%)  | 28 (47%) |
| Calls            | 7 (12%)     |          | 13 (22%) |         | 9 (1     | 5%)     | 30 (5    | 51%)     | 59 (100%) |          |
| Fouls            | 4 (67%)     | 2 (33%)  | 6 (50%)  | 6 (50%) | 4 (57%)  | 3 (43%) | 10 (40%) | 15 (60%) | 24 (48%)  | 26 (52%) |
| rouis            | 6 (1        | 2%)      | 12 (2    | 24%)    | 7 (1     | 4%)     | 25 (     | 50%)     | 50 (85%)  |          |
| Travelling       | 0           | 0        | 0        | 0       | 0        | 0       | 0        | 0        | 0         | 0        |
| Traveiling       | (           | 0        |          | 0       | (        | )       | (        | )        | (         | )        |
| Other Violations | 0           | 1 (100%) | 1 (100%) | 0       | 2 (100%) | 0       | 4 (80%)  | 1 (20%)  | 7 (78%)   | 2 (22%)  |
| Other violations | 1 (11%)     |          | 1 (1     | 1%)     | 2 (2     | 2%)     | 5 (5     | 6%)      | 9 (15%)   |          |
| IRS              | 0           | 0        | 0        | 0       | 0        | 0       | 1 (100%) | 0        | 1 (100%)  | 0        |
| IKS              | (           | 0        | (        | 0       | 0        |         | 1 (100%) |          | 1 (2      | 2%)      |
| No Call CNC/ICNC | 0           | 0        | 0        | 0       | 0        | 0       | 0        | 0        | 0         | 0        |
|                  | (           | 0        |          | 0       | (        | )       | (        | )        | 0         |          |

#### **Call Types by Referee**

|            | Types/Referees  | BARTEL MAINA<br>(Uru |          |                                       | . Orlando Jose<br>duras) | TOPPINGS Co | oper (Canada) | то       | TAL      |  |  |
|------------|-----------------|----------------------|----------|---------------------------------------|--------------------------|-------------|---------------|----------|----------|--|--|
|            | CALLS           | 16 (55%)             | 13 (45%) | 8 (57%)                               | 6 (43%)                  | 7 (44%)     | 9 (56%)       | 31 (53%) | 28 (47%) |  |  |
|            | CALLS           | 29 (4                | 49%)     | 14 (                                  | 24%)                     | 16 (27%)    |               | 5        | i9       |  |  |
|            | FOULS           | 13 (50%)             | 13 (50%) | 5 (50%)                               | 5 (50%)                  | 6 (43%)     | 8 (57%)       | 24 (48%) | 26 (52%) |  |  |
|            | FOOLS           | 26 (                 | 52%)     | 10 (                                  | 20%)                     | 14 (        | 28%)          | 5        | i0       |  |  |
|            | DEFENSIVE       | 10 (48%)             | 11 (52%) | 5 (56%)                               | 4 (44%)                  | 6 (43%)     | 8 (57%)       | 21 (48%) | 23 (52%) |  |  |
|            | DLI LINSIVL     | 21 (4                | 48%)     | 9 (2                                  | 20%)                     | 14 (        | 32%)          | 4        | 4        |  |  |
|            | OFFENSIVE       | 3 (60%)              | 2 (40%)  | 0                                     | 1 (100%)                 | 0           | 0             | 3 (50%)  | 3 (50%)  |  |  |
|            | OFFENSIVE       | 5 (8                 | 3%)      | 1 (1                                  | 7%)                      | (           | 0             | (        | 6        |  |  |
|            | DOUBLE FOUL     | 2 (50%)              | 2 (50%)  | 0                                     | 1 (100%)                 | 1 (100%)    | 0             | 3 (50%)  | 3 (50%)  |  |  |
|            | DOOBLETOOL      | 4 (6                 | 7%)      | 1 (1                                  | 7%)                      | 1 (1        | 7%)           | (        | 6        |  |  |
| FOULS      | UNSPORTSMANLIKE | 1 (50%)              | 1 (50%)  | 0                                     | 0                        | 0 0         |               | 1 (50%)  | 1 (50%)  |  |  |
| EQ.        | UNSFORTSWANLINE | 2 (100%)             |          |                                       | 0                        | (           | 0             |          | 2        |  |  |
|            | TECHNICAL       | 1 (50%)              | 1 (50%)  | 0                                     | 1 (100%)                 | 1 (100%)    | 0             | 2 (50%)  | 2 (50%)  |  |  |
|            | TECHNICAL       | 2 (50%)              |          | 1 (2                                  | 25%)                     | 1 (2        | 25%)          |          | 4        |  |  |
|            | DISQUALIFYING   | 11 (50%)             | 11 (50%) | 5 (50%)                               | 5 (50%)                  | 6 (43%)     | 8 (57%)       | 22 (48%) | 24 (52%) |  |  |
|            | DISQUALII TING  | 22 (4                | 48%)     | 10 (22%)                              |                          | 14 (        | 30%)          | 46       |          |  |  |
|            | OTHER           | 2 (50%)              | 2 (50%)  | 0                                     | 0                        | 0           | 0             | 2 (50%)  | 2 (50%)  |  |  |
|            | OTTLER          | 4 (10                | 00%)     |                                       | 0                        | (           | 0             |          | 4        |  |  |
|            | VIOLATIONS      | 3 (100%)             | 0        | 3 (75%)                               | 1 (25%)                  | 1 (50%)     | 1 (50%)       | 7 (78%)  | 2 (22%)  |  |  |
|            | VIOLATIONS      | 3 (3                 | 3%)      | 4 (4                                  | 14%)                     | 2 (2        | 22%)          |          | 9        |  |  |
| NS         | TRAVELING       | 0                    | 0        | 0                                     | 0                        | 0           | 0             | 0        | 0        |  |  |
| TIO        | TIONVELING      | (                    | )        | -                                     | 0                        | (           | 0             | (        | <u> </u> |  |  |
| VIOLATIONS | OTHER           | 3 (100%)             | 0        | 3 (75%)                               | 1 (25%)                  | 1 (50%)     | 1 (50%)       | 7 (78%)  | 2 (22%)  |  |  |
| >          | OTTLER          | 3 (3                 |          | · · · · · · · · · · · · · · · · · · · | 14%)                     | _ ,         | 22%)          | 9        |          |  |  |
|            | IRS             | 1 (100%)             | 0        | 0                                     | 0                        | 0           | 0             | 1 (100%) | 0        |  |  |
|            | IIVO            | 1 (10                | 00%)     |                                       | 0                        |             | 0             | 1        |          |  |  |