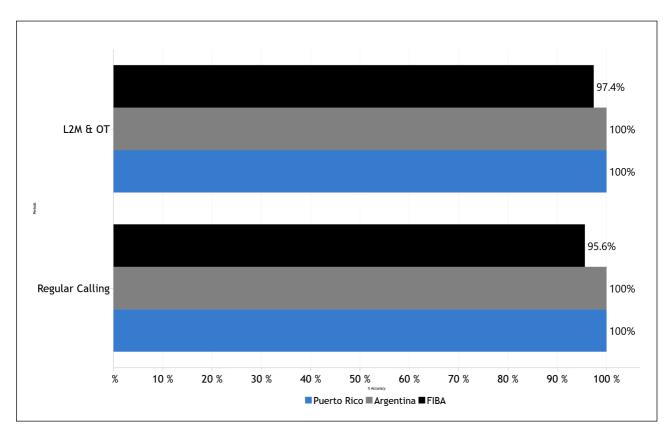

w-In                  | 1                     | 0   | 0         | 0   | 0                                        | 0   | 0         | 0 | 0       | 0                  | 0         | 0   | 1       | 0                            | 0         | 0   |  |
| Toss                      | 0                     | 0   | 0         | 0   | 0                                        | 0   | 0         | 0 | 0       | 0                  | 0         | 0   | 0       | 0                            | 0         | 0   |  |
| Totals                    | 21                    | 23  | 0         | 0   | 11                                       | 11  | 0         | 0 | 5       | 4                  | 0         | 0   | 5       | 8                            | 0         | 0   |  |



#### Regular Call vs. L2M & OT Accuracy



#### **Accuracy by Quarter**







#### **Calls Summary**

| Quarters         | 1st Quarter |          | 2nd Q    | uarter  | 3rd Q    | uarter  | 4th Q    | uarter   | То        | tal      |
|------------------|-------------|----------|----------|---------|----------|---------|----------|----------|-----------|----------|
| Duration         | 00:19:22    |          | 00:2     | :6:02   | 00:2     | 0:56    | 00:1     | 7:01     | 01:59:15  |          |
| Calls            | 4 (57%)     | 3 (43%)  | 7 (54%)  | 6 (46%) | 6 (67%)  | 3 (33%) | 14 (47%) | 16 (53%) | 31 (53%)  | 28 (47%) |
| Calls            | 7 (12%)     |          | 13 (22%) |         | 9 (1     | 5%)     | 30 (5    | 51%)     | 59 (100%) |          |
| Fouls            | 4 (67%)     | 2 (33%)  | 6 (50%)  | 6 (50%) | 4 (57%