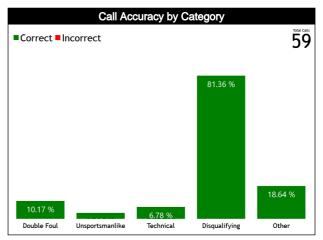

#### **Call Types by Referee**

|            | Types/Referees  | BARTEL MAINA<br>(Uru |          |                                       | . Orlando Jose<br>duras) | TOPPINGS Co | oper (Canada) | то       | TAL      |  |  |
|------------|-----------------|----------------------|----------|---------------------------------------|--------------------------|-------------|---------------|----------|----------|--|--|
|            | CALLS           | 16 (55%)             | 13 (45%) | 8 (57%)                               | 6 (43%)                  | 7 (44%)     | 9 (56%)       | 31 (53%) | 28 (47%) |  |  |
|            | CALLS           | 29 (4                | 49%)     | 14 (                                  | 24%)                     | 16 (27%)    |               | 5        | i9       |  |  |
|            | FOULS           | 13 (50%)             | 13 (50%) | 5 (50%)                               | 5 (50%)                  | 6 (43%)     | 8 (57%)       | 24 (48%) | 26 (52%) |  |  |
|            | FOOLS           | 26 (                 | 52%)     | 10 (                                  | 20%)                     | 14 (        | 28%)          | 5        | i0       |  |  |
|            | DEFENSIVE       | 10 (48%)             | 11 (52%) | 5 (56%)                               | 4 (44%)                  | 6 (43%)     | 8 (57%)       | 21 (48%) | 23 (52%) |  |  |
|            | DLI LINSIVL     | 21 (4                | 48%)     | 9 (2                                  | 20%)                     | 14 (        | 32%)          | 4        | 4        |  |  |
|            | OFFENSIVE       | 3 (60%)              | 2 (40%)  | 0                                     | 1 (100%)                 | 0           | 0             | 3 (50%)  | 3 (50%)  |  |  |
|            | OFFENSIVE       | 5 (8                 | 3%)      | 1 (1                                  | 7%)                      | (           | 0             | (        | 6        |  |  |
|            | DOUBLE FOUL     | 2 (50%)              | 2 (50%)  | 0                                     | 1 (100%)                 | 1 (100%)    | 0             | 3 (50%)  | 3 (50%)  |  |  |
|            | DOOBLETOOL      | 4 (6                 | 7%)      | 1 (1                                  | 7%)                      | 1 (1        | 7%)           | (        | 6        |  |  |
| FOULS      | UNSPORTSMANLIKE | 1 (50%)              | 1 (50%)  | 0                                     | 0                        | 0 0         |               | 1 (50%)  | 1 (50%)  |  |  |
| EQ.        | UNSFORTSWANLINE | 2 (100%)             |          |                                       | 0                        | (           | 0             |          | 2        |  |  |
|            | TECHNICAL       | 1 (50%)              | 1 (50%)  | 0                                     | 1 (100%)                 | 1 (100%)    | 0             | 2 (50%)  | 2 (50%)  |  |  |
|            | TECHNICAL       | 2 (50%)              |          | 1 (2                                  | 25%)                     | 1 (2        | 25%)          |          | 4        |  |  |
|            | DISQUALIFYING   | 11 (50%)             | 11 (50%) | 5 (50%)                               | 5 (50%)                  | 6 (43%)     | 8 (57%)       | 22 (48%) | 24 (52%) |  |  |
|            | DISQUALII TING  | 22 (4                | 48%)     | 10 (22%)                              |                          | 14 (        | 30%)          | 46       |          |  |  |
|            | OTHER           | 2 (50%)              | 2 (50%)  | 0                                     | 0                        | 0           | 0             | 2 (50%)  | 2 (50%)  |  |  |
|            | OTTLER          | 4 (10                | 00%)     |                                       | 0                        | (           | 0             |          | 4        |  |  |
|            | VIOLATIONS      | 3 (100%)             | 0        | 3 (75%)                               | 1 (25%)                  | 1 (50%)     | 1 (50%)       | 7 (78%)  | 2 (22%)  |  |  |
|            | VIOLATIONS      | 3 (3                 | 3%)      | 4 (4                                  | 14%)                     | 2 (2        | 22%)          |          | 9        |  |  |
| NS         | TRAVELING       | 0                    | 0        | 0                                     | 0                        | 0           | 0             | 0        | 0        |  |  |
| TIO        | TIONVELING      | (                    | )        | -                                     | 0                        | (           | 0             | (        | <u> </u> |  |  |
| VIOLATIONS | OTHER           | 3 (100%)             | 0        | 3 (75%)                               | 1 (25%)                  | 1 (50%)     | 1 (50%)       | 7 (78%)  | 2 (22%)  |  |  |
| >          | OTTLER          | 3 (3                 |          | · · · · · · · · · · · · · · · · · · · | 14%)                     | _ ,         | 22%)          | 9        |          |  |  |
|            | IRS             | 1 (100%)             | 0        | 0                                     | 0                        | 0           | 0             | 1 (100%) | 0        |  |  |
|            | IIVO            | 1 (10                | 00%)     |                                       | 0                        |             | 0             | 1        |          |  |  |