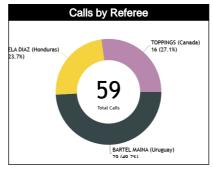

### **Calls by Referee**

| Quarters                    | Quarter 1 |           |              |           |           | Quar           | ter 2    |          |           | Qua       | rter 3        |           |           |          | Quai     | rter 4    |           |           | TOTAL     |           |
|-----------------------------|-----------|-----------|--------------|-----------|-----------|----------------|----------|----------|-----------|-----------|---------------|-----------|-----------|----------|----------|-----------|-----------|-----------|-----------|-----------|
| 3 Referees                  |           | 5'        | 1            | 0'        | 5'        |                | 10'      |          | Į         | 5'        | 1             | 0'        | 5'        |          | 10'      |           | Last 2'   |           | TOTAL     |           |
| BARTEL<br>MAINA Andrés      | 0         | 1<br>100% | 1<br>100%    | 0         | 3<br>100% | 0              | 1<br>50% | 1<br>50% | 0         | 2<br>100% | 2<br>100%     | 0         | 5<br>71%  | 2<br>29% | 4<br>36% | 7<br>64%  | 3<br>43%  | 4<br>57%  | 16<br>55% | 13<br>45% |
| Gaston<br>(Uruguay)         |           |           | 1 1<br>3% 3% |           |           | 3 2<br>10% 7%  |          | 1        | 2<br>7%   |           | 2 7<br>7% 24% |           | 11<br>38% |          | 7<br>24% |           | 29<br>49% |           |           |           |
| VARELA DIAZ<br>Orlando Jose | 1<br>100% | 0         | 0            | 0         | 0         | 2<br>100%      | 1<br>50% | 1<br>50% | 2<br>100% | 0         | 0             | 1<br>100% | 1<br>100% | 0        | 3<br>60% | 2<br>40%  | 1<br>50%  | 1<br>50%  | 8<br>57%  | 6<br>43%  |
| (Honduras)                  | 1<br>7% 0 |           | 0            | 2<br>14%  |           | 2<br>14%       |          |          | 2<br>1%   | 7         | 1             | 7'        | I<br>%    | 5<br>36% |          | _         |           |           |           |           |
| TOPPINGS<br>Cooper          | 2<br>67%  | 1<br>33%  | 0            | 1<br>100% | 1<br>50%  | 1<br>50%       | 1<br>50% | 1<br>50% | 1<br>100% | 0         | 1<br>100%     | 0         | 1<br>25%  | 3<br>75% | 0        | 2<br>100% | 0         | 1<br>100% | 7<br>44%  | 9<br>56%  |
| (Canada)                    | -         | 3<br>9%   | 6            | 1<br>%    |           | <u>2</u><br>3% | _        | 2<br>3%  | 6         | 1<br>%    | 6             | 1<br>%    | 25        | 1<br>5%  |          | 2<br>3%   | 6         | 1 %       |           | 6<br>7%   |
| TOTAL                       | 3<br>60%  | 2<br>40%  | 1<br>50%     | 1<br>50%  | 4<br>57%  | 3<br>43%       | 3<br>50% | 3<br>50% | 3<br>60%  | 2<br>40%  | 3<br>75%      | 1<br>25%  | 7<br>58%  | 5<br>42% | 7<br>39% | 11<br>61% | 4<br>40%  | 6<br>60%  | 31<br>53% | 28<br>47% |
| IOTAL                       |           | 5<br>%    | _            | 2<br>%    | 12        |                |          | 5<br>)%  |           | 5<br>%    |               | 4<br>%    | 1<br>20   | 2<br>)%  |          | 8<br> %   |           | 0<br>7%   | 5         | 9         |

#### **Call Types by Referee**

|            | Types/Referees  | BARTEL MAINA<br>(Uru |          |                                       | . Orlando Jose<br>duras) | TOPPINGS Co | oper (Canada) | то       | TAL      |  |  |
|------------|-----------------|----------------------|----------|---------------------------------------|--------------------------|-------------|---------------|----------|----------|--|--|
|            | CALLS           | 16 (55%)             | 13 (45%) | 8 (57%)                               | 6 (43%)                  | 7 (44%)     | 9 (56%)       | 31 (53%) | 28 (47%) |  |  |
|            | CALLS           | 29 (4                | 49%)     | 14 (                                  | 24%)                     | 16 (27%)    |               | 5        | i9       |  |  |
|            | FOULS           | 13 (50%)             | 13 (50%) | 5 (50%)                               | 5 (50%)                  | 6 (43%)     | 8 (57%)       | 24 (48%) | 26 (52%) |  |  |
|            | FOOLS           | 26 (                 | 52%)     | 10 (                                  | 20%)                     | 14 (        | 28%)          | 5        | i0       |  |  |
|            | DEFENSIVE       | 10 (48%)             | 11 (52%) | 5 (56%)                               | 4 (44%)                  | 6 (43%)     | 8 (57%)       | 21 (48%) | 23 (52%) |  |  |
|            | DLI LINSIVL     | 21 (4                | 48%)     | 9 (2                                  | 20%)                     | 14 (        | 32%)          | 4        | 4        |  |  |
|            | OFFENSIVE       | 3 (60%)              | 2 (40%)  | 0                                     | 1 (100%)                 | 0           | 0             | 3 (50%)  | 3 (50%)  |  |  |
|            | OFFENSIVE       | 5 (8                 | 3%)      | 1 (1                                  | 7%)                      | (           | 0             | (        | 6        |  |  |
|            | DOUBLE FOUL     | 2 (50%)              | 2 (50%)  | 0                                     | 1 (100%)                 | 1 (100%)    | 0             | 3 (50%)  | 3 (50%)  |  |  |
|            | DOOBLETOOL      | 4 (6                 | 7%)      | 1 (1                                  | 7%)                      | 1 (1        | 7%)           | (        | 6        |  |  |
| FOULS      | UNSPORTSMANLIKE | 1 (50%)              | 1 (50%)  | 0                                     | 0                        | 0 0         |               | 1 (50%)  | 1 (50%)  |  |  |
| EQ.        | UNSFORTSWANLINE | 2 (100%)             |          |                                       | 0                        | (           | 0             |          | 2        |  |  |
|            | TECHNICAL       | 1 (50%)              | 1 (50%)  | 0                                     | 1 (100%)                 | 1 (100%)    | 0             | 2 (50%)  | 2 (50%)  |  |  |
|            | TECHNICAL       | 2 (50%)              |          | 1 (2                                  | 25%)                     | 1 (2        | 25%)          |          | 4        |  |  |
|            | DISQUALIFYING   | 11 (50%)             | 11 (50%) | 5 (50%)                               | 5 (50%)                  | 6 (43%)     | 8 (57%)       | 22 (48%) | 24 (52%) |  |  |
|            | DISQUALII TING  | 22 (4                | 48%)     | 10 (22%)                              |                          | 14 (        | 30%)          | 46       |          |  |  |
|            | OTHER           | 2 (50%)              | 2 (50%)  | 0                                     | 0                        | 0           | 0             | 2 (50%)  | 2 (50%)  |  |  |
|            | OTTLER          | 4 (10                | 00%)     |                                       | 0                        | (           | 0             |          | 4        |  |  |
|            | VIOLATIONS      | 3 (100%)             | 0        | 3 (75%)                               | 1 (25%)                  | 1 (50%)     | 1 (50%)       | 7 (78%)  | 2 (22%)  |  |  |
|            | VIOLATIONS      | 3 (3                 | 3%)      | 4 (4                                  | 14%)                     | 2 (2        | 22%)          |          | 9        |  |  |
| NS         | TRAVELING       | 0                    | 0        | 0                                     | 0                        | 0           | 0             | 0        | 0        |  |  |
| TIO        | TIONVELING      | (                    | )        | -                                     | 0                        | (           | 0             | (        | <u> </u> |  |  |
| VIOLATIONS | OTHER           | 3 (100%)             | 0        | 3 (75%)                               | 1 (25%)                  | 1 (50%)     | 1 (50%)       | 7 (78%)  | 2 (22%)  |  |  |
| >          | OTTLER          | 3 (3                 |          | · · · · · · · · · · · · · · · · · · · | 14%)                     | _ ,         | 22%)          | 9        |          |  |  |
|            | IRS             | 1 (100%)             | 0        | 0                                     | 0                        | 0           | 0             | 1 (100%) | 0        |  |  |
|            | IIVO            | 1 (10                | 00%)     |                                       | 0                        |             | 0             | 1        |          |  |  |