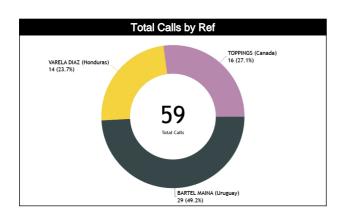

### **Calls by Referee**

| Quarters                    | Quarter 1 |           |              |           |           | Quar           | ter 2    |          |           | Qua       | rter 3        |           |           |          | Quai     | rter 4    |           |           | TOTAL     |           |
|-----------------------------|-----------|-----------|--------------|-----------|-----------|----------------|----------|----------|-----------|-----------|---------------|-----------|-----------|----------|----------|-----------|-----------|-----------|-----------|-----------|
| 3 Referees                  |           | 5'        | 1            | 0'        | 5'        |                | 10'      |          | Į         | 5'        | 1             | 0'        | 5'        |          | 10'      |           | Last 2'   |           | TOTAL     |           |
| BARTEL<br>MAINA Andrés      | 0         | 1<br>100% | 1<br>100%    | 0         | 3<br>100% | 0              | 1<br>50% | 1<br>50% | 0         | 2<br>100% | 2<br>100%     | 0         | 5<br>71%  | 2<br>29% | 4<br>36% | 7<br>64%  | 3<br>43%  | 4<br>57%  | 16<br>55% | 13<br>45% |
| Gaston<br>(Uruguay)         |           |           | 1 1<br>3% 3% |           |           | 3 2<br>10% 7%  |          | 1        | 2<br>7%   |           | 2 7<br>7% 24% |           | 11<br>38% |          | 7<br>24% |           | 29<br>49% |           |           |           |
| VARELA DIAZ<br>Orlando Jose | 1<br>100% | 0         | 0            | 0         | 0         | 2<br>100%      | 1<br>50% | 1<br>50% | 2<br>100% | 0         | 0             | 1<br>100% | 1<br>100% | 0        | 3<br>60% | 2<br>40%  | 1<br>50%  | 1<br>50%  | 8<br>57%  | 6<br>43%  |
| (Honduras)                  | 1<br>7% 0 |           | 0            | 2<br>14%  |           | 2<br>14%       |          |          | 2<br>1%   | 7         | 1             | 7'        | I<br>%    | 5<br>36% |          | _         |           |           |           |           |
| TOPPINGS<br>Cooper          | 2<br>67%  | 1<br>33%  | 0            | 1<br>100% | 1<br>50%  | 1<br>50%       | 1<br>50% | 1<br>50% | 1<br>100% | 0         | 1<br>100%     | 0         | 1<br>25%  | 3<br>75% | 0        | 2<br>100% | 0         | 1<br>100% | 7<br>44%  | 9<br>56%  |
| (Canada)                    | -         | 3<br>9%   | 6            | 1<br>%    |           | <u>2</u><br>3% | _        | 2<br>3%  | 6         | 1<br>%    | 6             | 1<br>%    | 25        | 1<br>5%  |          | 2<br>3%   | 6         | 1 %       |           | 6<br>7%   |
| TOTAL                       | 3<br>60%  | 2<br>40%  | 1<br>50%     | 1<br>50%  | 4<br>57%  | 3<br>43%       | 3<br>50% | 3<br>50% | 3<br>60%  | 2<br>40%  | 3<br>75%      | 1<br>25%  | 7<br>58%  | 5<br>42% | 7<br>39% | 11<br>61% | 4<br>40%  | 6<br>60%  | 31<br>53% | 28<br>47% |
| IOTAL                       |           | 5<br>%    | _            | 2<br>%    | 12        |                |          | 5<br>)%  |           | 5<br>%    |               | 4<br>%    | 1<br>20   | 2<br>)%  |          | 8<br> %   |           | 0<br>7%   | 5         | 9         |

#### **Call Types by Referee**

|            | Types/Referees  | BARTEL MAINA<br>(Uru |          |                                       | . Orlando Jose<br>duras) | TOPPINGS Co | oper (Canada) | то       | TAL      |  |  |
|------------|-----------------|----------------------|----------|---------------------------------------|--------------------------|-------------|---------------|----------|----------|--|--|
|            | CALLS           | 16 (55%)             | 13 (45%) | 8 (57%)                               | 6 (43%)                  | 7 (44%)     | 9 (56%)       | 31 (53%) | 28 (47%) |  |  |
|            | CALLS           | 29 (4                | 49%)     | 14 (                                  | 24%)                     | 16 (27%)    |               | 5        | i9       |  |  |
|            | FOULS           | 13 (50%)             | 13 (50%) | 5 (50%)                               | 5 (50%)                  | 6 (43%)     | 8 (57%)       | 24 (48%) | 26 (52%) |  |  |
|            | FOOLS           | 26 (                 | 52%)     | 10 (                                  | 20%)                     | 14 (        | 28%)          | 5        | i0       |  |  |
|            | DEFENSIVE       | 10 (48%)             | 11 (52%) | 5 (56%)                               | 4 (44%)                  | 6 (43%)     | 8 (57%)       | 21 (48%) | 23 (52%) |  |  |
|            | DLI LINSIVL     | 21 (4                | 48%)     | 9 (2                                  | 20%)                     | 14 (        | 32%)          | 4        | 4        |  |  |
|            | OFFENSIVE       | 3 (60%)              | 2 (40%)  | 0                                     | 1 (100%)                 | 0           | 0             | 3 (50%)  | 3 (50%)  |  |  |
|            | OFFENSIVE       | 5 (8                 | 3%)      | 1 (1                                  | 7%)                      | (           | 0             | (        | 6        |  |  |
|            | DOUBLE FOUL     | 2 (50%)              | 2 (50%)  | 0                                     | 1 (100%)                 | 1 (100%)    | 0             | 3 (50%)  | 3 (50%)  |  |  |
|            | DOOBLETOOL      | 4 (6                 | 7%)      | 1 (1                                  | 7%)                      | 1 (1        | 7%)           | (        | 6        |  |  |
| FOULS      | UNSPORTSMANLIKE | 1 (50%)              | 1 (50%)  | 0                                     | 0                        | 0 0         |               | 1 (50%)  | 1 (50%)  |  |  |
| EQ.        | UNSFORTSWANLINE | 2 (100%)             |          |                                       | 0                        | (           | 0             |          | 2        |  |  |
|            | TECHNICAL       | 1 (50%)              | 1 (50%)  | 0                                     | 1 (100%)                 | 1 (100%)    | 0             | 2 (50%)  | 2 (50%)  |  |  |
|            | TECHNICAL       | 2 (50%)              |          | 1 (2                                  | 25%)                     | 1 (2        | 25%)          |          | 4        |  |  |
|            | DISQUALIFYING   | 11 (50%)             | 11 (50%) | 5 (50%)                               | 5 (50%)                  | 6 (43%)     | 8 (57%)       | 22 (48%) | 24 (52%) |  |  |
|            | DISQUALII TING  | 22 (4                | 48%)     | 10 (22%)                              |                          | 14 (        | 30%)          | 46       |          |  |  |
|            | OTHER           | 2 (50%)              | 2 (50%)  | 0                                     | 0                        | 0           | 0             | 2 (50%)  | 2 (50%)  |  |  |
|            | OTTLER          | 4 (10                | 00%)     |                                       | 0                        | (           | 0             |          | 4        |  |  |
|            | VIOLATIONS      | 3 (100%)             | 0        | 3 (75%)                               | 1 (25%)                  | 1 (50%)     | 1 (50%)       | 7 (78%)  | 2 (22%)  |  |  |
|            | VIOLATIONS      | 3 (3                 | 3%)      | 4 (4                                  | 14%)                     | 2 (2        | 22%)          |          | 9        |  |  |
| NS         | TRAVELING       | 0                    | 0        | 0                                     | 0                        | 0           | 0             | 0        | 0        |  |  |
| TIO        | TIONVELING      | (                    | )        | -                                     | 0                        | (           | 0             | (        | <u> </u> |  |  |
| VIOLATIONS | OTHER           | 3 (100%)             | 0        | 3 (75%)                               | 1 (25%)                  | 1 (50%)     | 1 (50%)       | 7 (78%)  | 2 (22%)  |  |  |
| >          | OTTLER          | 3 (3                 |          | · · · · · · · · · · · · · · · · · · · | 14%)                     | _ ,         | 22%)          | 9        |          |  |  |
|            | IRS             | 1 (100%)             | 0        | 0                                     | 0                        | 0           | 0             | 1 (100%) | 0        |  |  |
|            | IIVO            | 1 (10                | 00%)     |                                       | 0                        |             | 0             | 1        |          |  |  |