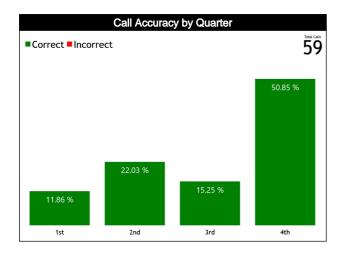

| 0   | 0         | 0   | 0                                        | 0   | 0         | 0 | 0       | 0                  | 0         | 0   | 1       | 0                            | 0         | 0   |  |
| Toss                      | 0                     | 0   | 0         | 0   | 0                                        | 0   | 0         | 0 | 0       | 0                  | 0         | 0   | 0       | 0                            | 0         | 0   |  |
| Totals                    | 21                    | 23  | 0         | 0   | 11                                       | 11  | 0         | 0 | 5       | 4                  | 0         | 0   | 5       | 8                            | 0         | 0   |  |



#### Regular Call vs. L2M & OT Accuracy



#### **Accuracy by Quarter**







#### **Calls Summary**

| Quarters         | 1st Quarter |          | 2nd Q    | uarter  | 3rd Q    | uarter  | 4th Q    | uarter   | То        | tal      |
|------------------|-------------|----------|----------|---------|----------|---------|----------|----------|-----------|----------|
| Duration         | 00:19:22    |          | 00:2     | :6:02   | 00:2     | 0:56    | 00:1     | 7:01     | 01:59:15  |          |
| Calls            | 4 (57%)     | 3 (43%)  | 7 (54%)  | 6 (46%) | 6 (67%)  | 3 (33%) | 14 (47%) | 16 (53%) | 31 (53%)  | 28 (47%) |
| Calls            | 7 (12%)     |          | 13 (22%) |         | 9 (1     | 5%)     | 30 (5    | 51%)     | 59 (100%) |          |
| Fouls            | 4 (67%)     | 2 (33%)  | 6 (50%)  | 6 (50%) | 4 (57%)  | 3 (43%) | 10 (40%) | 15 (60