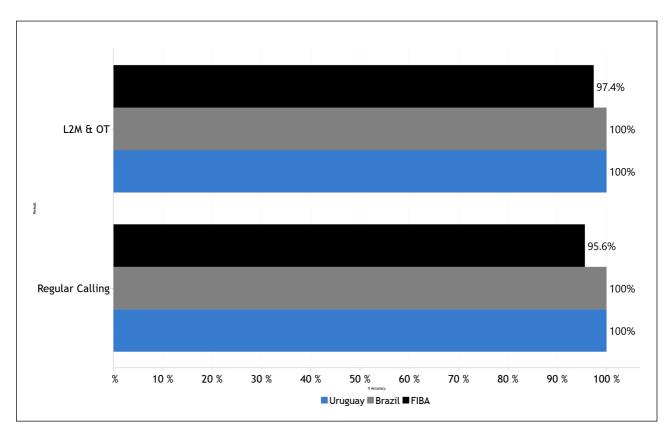

| 0         | 0        |  |
| Throw-in                  | 0         | 0        | 0         | 1        | 0        | 0        | 0               | 0        | 0        | 0        | 0             | 0        | 0        | 0                       | 0         | 1        |  |
| Toss                      | 0         | 0        | 0         | 0        | 0        | 0        | 0               | 0        | 0        | 0        | 0             | 0        | 0        | 0                       | 0         | 0        |  |
| Totals                    | 25        | 19       | 3         | 1        | 12       | 10       | 2               | 0        | 4        | 4        | 1             | 0        | 9        | 5                       | 0         | 1        |  |



#### Regular Call vs. L2M & OT Accuracy



#### **Accuracy by Quarter**







#### **Calls Summary**

| Quarters          | 1st Quarter |         | 2nd Q    | uarter  | 3rd Q    | uarter  | 4th Q   | uarter  | То        | tal      |  |
|-------------------|-------------|---------|----------|---------|----------|---------|---------|---------|-----------|----------|--|
| Duration          | 00:2        | 0:44    | 00:2     | 5:54    | 00:2     | 3:19    | 00:2    | 3:10    | 01:3      | 3:07     |  |
| Calls             | 8 (67%)     | 4 (33%) | 8 (62%)  | 5 (38%) | 6 (46%)  | 7 (54%) | 6 (55%) | 5 (45%) | 28 (57%)  | 21 (43%) |  |
| Calls             | 12 (2       | 24%)    | 13 (27%) |         | 13 (2    | 27%)    | 11 (2   | 22%)    | 49 (100%) |          |  |
| Fouls             | 8 (67%)     | 4 (33%) | 7 (58%)  | 5 (42%) | 4