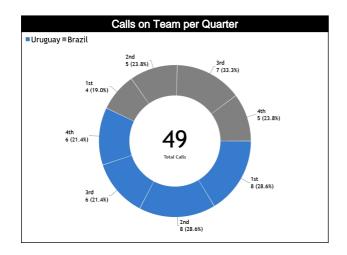

#### **Calls Summary**

| Quarters          | 1st Quarter |         | 2nd Q    | uarter  | 3rd Q    | uarter  | 4th Q   | uarter  | То        | tal      |  |
|-------------------|-------------|---------|----------|---------|----------|---------|---------|---------|-----------|----------|--|
| Duration          | 00:2        | 0:44    | 00:2     | 5:54    | 00:2     | 3:19    | 00:2    | 3:10    | 01:3      | 3:07     |  |
| Calls             | 8 (67%)     | 4 (33%) | 8 (62%)  | 5 (38%) | 6 (46%)  | 7 (54%) | 6 (55%) | 5 (45%) | 28 (57%)  | 21 (43%) |  |
| Calls             | 12 (2       | 24%)    | 13 (27%) |         | 13 (2    | 27%)    | 11 (2   | 22%)    | 49 (100%) |          |  |
| Fouls             | 8 (67%)     | 4 (33%) | 7 (58%)  | 5 (42%) | 4 (36%)  | 7 (64%) | 6 (55%) | 5 (45%) | 25 (54%)  | 21 (46%) |  |
| rouis             | 12 (26%)    |         | 12 (26%) |         | 11 (24%) |         | 11 (2   | 24%)    | 46 (94%)  |          |  |
| Travelling        | 0           | 0       | 1 (100%) | 0       | 1 (100%) | 0       | 0       | 0       | 2 (100%)  | 0        |  |
| Traveiling        | (           | 0       | 1 (5     | 0%)     | 1 (5     | 0%)     | (       | )       | 2 (4      | 4%)      |  |
| Other Violations  | 0           | 0       | 0        | 0       | 1 (100%) | 0       | 0       | 0       | 1 (100%)  | 0        |  |
| Other violations  | (           | 0       | (        | )       | 1 (10    | 00%)    | (       | )       | 1 (2%)    |          |  |
| Inc               | 0           | 0       | 0        | 0       | 0        | 0       | 0       | 0       | 0         | 0        |  |
| IRS               | (           | 0       | (        | )       | (        | )       | (       | )       | (         | )        |  |
| No Coll CNC /ICNC | 0           | 0       | 0        | 0       | 0        | 0       | 0       | 0       | 0         | 0        |  |
| No Call CNC/ICNC  | (           | Ò       | (        | )       | (        | )       | (       | )       | 0         |          |  |