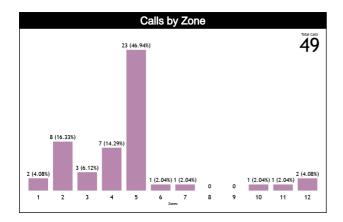

### **Calls by Zone and Position**

| Pos/Zones | Zone 1  | Zone 2  | Zone 3  | Zone 4  | Zone 5   | Zone 6  | Zone 7   | Zone 8 | Zone 9 | Zone 10 | Zone 11 | Zone 12 | TOTAL |
|-----------|---------|---------|---------|---------|----------|---------|----------|--------|--------|---------|---------|---------|-------|
| C1        | 0 (0%)  | 0 (0%)  | 0 (0%)  | 0 (0%)  | 6 (86%)  | 1 (14%) | 0 (0%)   | 0 (0%) | 0 (0%) | 0 (0%)  | 0 (0%)  | 0 (0%)  | 7     |
| С3        | 0 (0%)  | 2 (10%) | 3 (15%) | 6 (30%) | 7 (35%)  | 0 (0%)  | 0 (0%)   | 0 (0%) | 0 (0%) | 1 (5%)  | 0 (0%)  | 1 (5%)  | 20    |
| T1        | 1 (20%) | 2 (40%) | 0 (0%)  | 0 (0%)  | 2 (40%)  | 0 (0%)  | 0 (0%)   | 0 (0%) | 0 (0%) | 0 (0%)  | 0 (0%)  | 0 (0%)  | 5     |
| Т3        | 1 (14%) | 4 (57%) | 0 (0%)  | 1 (14%) | 1 (14%)  | 0 (0%)  | 0 (0%)   | 0 (0%) | 0 (0%) | 0 (0%)  | 0 (0%)  | 0 (0%)  | 7     |
| L4        | 0 (0%)  | 0 (0%)  | 0 (0%)  | 0 (0%)  | 3 (100%) | 0 (0%)  | 0 (0%)   | 0 (0%) | 0 (0%) | 0 (0%)  | 0 (0%)  | 0 (0%)  | 3     |
| L5        | 0       | 0       | 0       | 0       | 0        | 0       | 0        | 0      | 0      | 0       | 0       | 0       | 0     |
| L6        | 0 (0%)  | 0 (0%)  | 0 (0%)  | 0 (0%)  | 4 (67%)  | 0 (0%)  | 0 (0%)   | 0 (0%) | 0 (0%) | 0 (0%)  | 1 (17%) | 1 (17%) | 6     |
| Ct        | 0       | 0       | 0       | 0       | 0        | 0       | 0        | 0      | 0      | 0       | 0       | 0       | 0     |
| Tt        | 0 (0%)  | 0 (0%)  | 0 (0%)  | 0 (0%)  | 0 (0%)   | 0 (0%)  | 1 (100%) | 0 (0%) | 0 (0%) | 0 (0%)  | 0 (0%)  | 0 (0%)  | 1     |
| Lt        | 0       | 0       | 0       | 0       | 0        | 0       | 0        | 0      | 0      | 0       | 0       | 0       | 0     |
| TOTAL     | 2       | 8       | 3       | 7       | 23       | 1       | 1        | 0      | 0      | 1       | 1       | 2       | 49    |