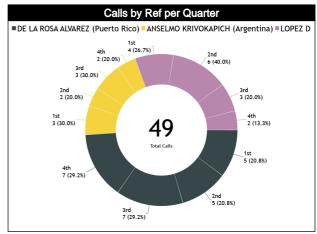

### **Calls by Referee**

| Quarters                 |           | Quarter 1 |           |          |          | Quar      | ter 2     |          |          | Qua      | rter 3    |           |          |            | Qua      | rter 4    |          |           | TO'       | rai -     |
|--------------------------|-----------|-----------|-----------|----------|----------|-----------|-----------|----------|----------|----------|-----------|-----------|----------|------------|----------|-----------|----------|-----------|-----------|-----------|
| 3 Referees               | 5         | 5"        | 10        | D'       | 5        | 5"        | 10        | 0'       | Ę        |          | 10        | 0'        |          | ; <b>"</b> | 10'      |           | Last 2'  |           | 2         | AL        |
| DE LA ROSA<br>ALVAREZ    | 1<br>100% | 0         | 3<br>75%  | 1<br>25% | 0        | 1<br>100% | 2<br>50%  | 2<br>50% | 1<br>25% | 3<br>75% | 2<br>67%  | 1<br>33%  | 4<br>80% | 1<br>20%   | 1<br>50% | 1<br>50%  | 1<br>50% | 1<br>50%  | 14<br>58% | 10<br>42% |
| Carmelo<br>(Puerto Rico) | 4         | 1<br>%    | l         | 1<br>'%  | 4        | 1<br>%    | 17        | 4<br>7%  |          | 1<br>'%  | 13        | 3<br>3%   | !<br>21  | 5<br> %    |          | 2<br>%    | _        | 2<br>%    | 2<br>49   | -         |
| ANSELMO<br>KRIVOKAPICH   | 0         | 0         | 2<br>67%  | 1<br>33% | 0        | 1<br>100% | 1<br>100% | 0        | 1<br>50% | 1<br>50% | 1<br>100% | 0         | 0        | 1<br>100%  | 0        | 1<br>100% | 0        | 1<br>100% | 5<br>50%  | 5<br>50%  |
| Franco<br>(Argentina)    | (         | )         | 30        | 3<br>)%  | 10       | l<br>)%   | 10        | 1<br>)%  |          | 2<br>)%  | 10        | l<br>)%   | 10       | l<br>)%    | 10       | 1<br>)%   | 10       | 1<br>)%   | 1<br>20   | 0<br>)%   |
| LOPEZ DIAZ               | 1<br>33%  | 2<br>67%  | 1<br>100% | 0        | 3<br>75% | 1<br>25%  | 2<br>100% | 0        | 1<br>50% | 1<br>50% | 0         | 1<br>100% | 1<br>50% | 1<br>50%   | 0        | 0         | 0        | 0         | 9<br>60%  | 6<br>40%  |
| Jesus<br>(MEX)           | 20        | 3<br>)%   | 7'        | l<br>%   | 27       | 1<br>'%   | 13        | 2<br>3%  |          | 2<br>3%  | 7'        | l<br>%    | 13<br>13 | 2<br>3%    |          | )         | Ú        | 0         | 1<br>31   | 5<br>%    |
| TOTAL                    | 2<br>50%  | 2<br>50%  | 6<br>75%  | 2<br>25% | 3<br>50% | 3<br>50%  | 5<br>71%  | 2<br>29% | 3<br>38% | 5<br>63% | 3<br>60%  | 2<br>40%  | 5<br>63% | 3<br>38%   | 1<br>33% | 2<br>67%  | 1<br>33% | 2<br>67%  | 28<br>57% | 21<br>43% |
| TOTAL                    | 8         | •         |           | 3        | 12       | 2%        | 14        | 7<br> %  |          | 3        | 10        | 5<br>)%   | 16       | 3          |          | 3<br>%    | 6        | 3<br>%    | 4         | 9         |