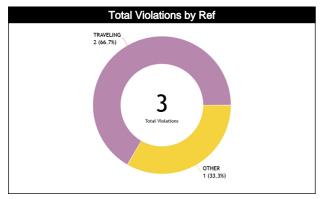

#### **Call Types by Referee**

|            | Types/Referees       | DE LA ROSA AL'<br>(Puerte | VAREZ Carmelo<br>o Rico) | ANSELMO KRIVO<br>(Arge |         | LOPEZ DIAZ | Jesus (MEX)                                  | TO       | ΓAL      |  |  |
|------------|----------------------|---------------------------|--------------------------|------------------------|---------|------------|----------------------------------------------|----------|----------|--|--|
|            | CALLS                | 14 (58%)                  | 10 (42%)                 | 5 (50%)                | 5 (50%) | 9 (60%)    | 6 (40%)                                      | 28 (57%) | 21 (43%) |  |  |
|            | CALLS                | 24 (4                     | 19%)                     | 10 (2                  | 20%)    | 15 (3      | 31%)                                         | 4        | 9        |  |  |
|            | FOULS                | 14 (58%)                  | 10 (42%)                 | 4 (44%)                | 5 (56%) | 7 (54%)    | 6 (46%)                                      | 25 (54%) | 21 (46%) |  |  |
|            | FOOL3                | 24 (                      | 52%)                     | 9 (20%)                |         | 13 (2      | 28%)                                         | 4        | 6        |  |  |
|            | DEFENSIVE            | 13 (59%)                  | 9 (41%)                  | 3 (38%)                | 5 (63%) | 5 (83%)    | 1 (17%)                                      | 21 (58%) | 15 (42%) |  |  |
|            | DEI ENSIVE           | 22 (6                     | 51%)                     | 8 (2                   | 2%)     | 6 (1       | 7%)                                          | 3        | 6        |  |  |
|            | OFFENSIVE            | 1 (50%)                   | 1 (50%)                  | 1 (100%)               | 0       | 2 (29%)    | 5 (71%)                                      | 4 (40%)  | 6 (60%)  |  |  |
|            | OFFENSIVE            | 2 (2                      | 0%)                      | 1 (1                   | 0%)     | 7 (7       | 0%)                                          | 1        | 0        |  |  |
|            | DOUBLE FOUL          | 0                         | 1 (100%)                 | 0                      | 0       | 0          | 0                                            | 0        | 1 (100%) |  |  |
|            | DOOBLETOOL           | 1 (10                     | 00%)                     | (                      | )       | (          | )                                            |          |          |  |  |
| FOULS      | UNSPORTSMANLIKE      | 0                         | 1 (100%)                 | 0                      | 0       | 0          | 0                                            | 0        | 1 (100%) |  |  |
| Ю          | O1451 OKTSIVIAI4EIKE | 1 (100%)                  |                          | (                      | )       |            | <u>,                                    </u> | •        |          |  |  |
|            | TECHNICAL            | 0                         | 0                        | 0                      | 0       | 0          | 0                                            | 0        | 0        |  |  |
|            | TECHNICAL            | 0                         |                          | 0                      |         | 0          |                                              | (        | )        |  |  |
|            | DISQUALIFYING        | 13 (59%)                  | 9 (41%)                  | 3 (38%)                | 5 (63%) | 5 (83%)    | 1 (17%)                                      | 21 (58%) | 15 (42%) |  |  |
|            | DISQUALII TING       |                           | 51%)                     | 8 (2                   | 2%)     | 6 (1       | 7%)                                          | 36       |          |  |  |
|            | OTHER                | 1 (50%)                   | 1 (50%)                  | 1 (100%)               | 0       | 2 (29%)    | 5 (71%)                                      | 4 (40%)  | 6 (60%)  |  |  |
|            | OTHER                | 2 (2                      |                          |                        | 0%)     |            | 0%)                                          | 1        |          |  |  |
|            | VIOLATIONS           | 0                         | 0                        | 1 (100%)               | 0       | 2 (100%)   | 0                                            | 3 (100%) | 0        |  |  |
|            | VIODATIONS           | (                         |                          |                        | 3%)     |            | 7%)                                          | :        |          |  |  |
| SNS        | TRAVELING            | 0                         | 0                        | 0                      | 0       | 2 (100%)   | 0                                            | 2 (100%) | 0        |  |  |
| ATIO       | TIVALLING            | (                         |                          |                        | )       | 2 (10      |                                              | 2        |          |  |  |
| VIOLATIONS | OTHER                | 0                         | 0                        | 1 (100%)               | 0       | 0          | 0                                            | 1 (100%) | 0        |  |  |
| >          | OTTLER               | (                         |                          |                        | 00%)    |            | )                                            | 1        |          |  |  |
|            | IRS                  | 0                         | 0                        | 0                      | 0       | 0          | 0                                            | 0        | 0        |  |  |
|            | 110                  | (                         | )                        | (                      | )       | (          | )                                            | 0        |          |  |  |