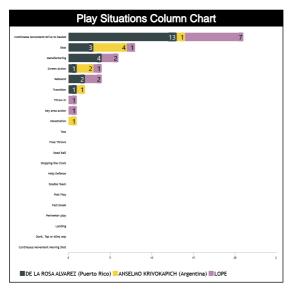

### **Plays Situation Breakdown**

|                           |           |          | Ρ         | lay      | Situ     | atic     | ns '            | Tab      | le       |          |               |          |          |                         |           |          |  |
|---------------------------|-----------|----------|-----------|----------|----------|----------|-----------------|----------|----------|----------|---------------|----------|----------|-------------------------|-----------|----------|--|
| Consents                  | Totals    |          |           |          |          |          | A ALVA<br>uerto |          | KRIV     |          | LMO<br>CH, Fr | anco     | LOPEZ    | LOPEZ DIAZ, Jesus (MEX) |           |          |  |
| Concepts                  | Correct   |          | Incorrect |          | Correct  |          | Incorrect       |          | Correct  |          | Incorrect     |          | Correct  |                         | Incorrect |          |  |
| Continuous Movement/Drive | URU<br>13 | BRA<br>7 | URU<br>1  | BRA<br>0 | URU<br>7 | BRA<br>5 | URU<br>1        | BRA<br>0 | URU<br>1 | BRA<br>0 | URU<br>0      | BRA<br>0 | URU<br>5 | BRA<br>2                | URU       | BRA<br>0 |  |
| Continuous                | 0         | 0        | 0         | 0        | 0        | 0        | 0               | 0        | 0        | 0        | 0             | 0        | 0        | 0                       | 0         | 0        |  |
| Shot                      | 3         | 4        | 1         | 0        | 2        | 1        | 0               | 0        | 1        | 2        | 1             | 0        | 0        | 1                       | 0         | 0        |  |
| Manufacturing             | 4         | 1        | 1         | 0        | 2        | 1        | 1               | 0        | 0        | 0        | 0             | 0        | 2        | 0                       | 0         | 0        |  |
| Dunk, Tap or Alley oop    | 0         | 0        | 0         | 0        | 0        | 0        | 0               | 0        | 0        | 0        | 0             | 0        | 0        | 0                       | 0         | 0        |  |
| Landing                   | 0         | 0        | 0         | 0        | 0        | 0        | 0               | 0        | 0        | 0        | 0             | 0        | 0        | 0                       | 0         | 0        |  |
| Penetration               | 0         | 1        | 0         | 0        | 0        | 0        | 0               | 0        | 0        | 1        | 0             | 0        | 0        | 0                       | 0         | 0        |  |
| Perimeter play            | 0         | 0        | 0         | 0        | 0        | 0        | 0               | 0        | 0        | 0        | 0             | 0        | 0        | 0                       | 0         | 0        |  |
| Fast break                | 0         | 0        | 0         | 0        | 0        | 0        | 0               | 0        | 0        | 0        | 0             | 0        | 0        | 0                       | 0         | 0        |  |
| Transition                | 0         | 2        | 0         | 0        | 0        | 1        | 0               | 0        | 0        | 1        | 0             | 0        | 0        | 0                       | 0         | 0        |  |
| Rebound                   | 0         | 4        | 0         | 0        | 0        | 2        | 0               | 0        | 0        | 0        | 0             | 0        | 0        | 2                       | 0         | 0        |  |
| Post Play                 | 0         | 0        | 0         | 0        | 0        | 0        | 0               | 0        | 0        | 0        | 0             | 0        | 0        | 0                       | 0         | 0        |  |
| Key area action           | 1         | 0        | 0         | 0        | 0        | 0        | 0               | 0        | 0        | 0        | 0             | 0        | 1        | 0                       | 0         | 0        |  |
| Screen Action             | 4         | 0        | 0         | 0        | 1        | 0        | 0               | 0        | 2        | 0        | 0             | 0        | 1        | 0                       | 0         | 0        |  |
| Double Team               | 0         | 0        | 0         | 0        | 0        | 0        | 0               | 0        | 0        | 0        | 0             | 0        | 0        | 0                       | 0         | 0        |  |
| Help Defense              | 0         | 0        | 0         | 0        | 0        | 0        | 0               | 0        | 0        | 0        | 0             | 0        | 0        | 0                       | 0         | 0        |  |
| Stopping the Clock        | 0         | 0        | 0         | 0        | 0        | 0        | 0               | 0        | 0        | 0        | 0             | 0        | 0        | 0                       | 0         | 0        |  |
| Dead Ball                 | 0         | 0        | 0         | 0        | 0        | 0        | 0               | 0        | 0        | 0        | 0             | 0        | 0        | 0                       | 0         | 0        |  |
| Free Throws               | 0         | 0        | 0         | 0        | 0        | 0        | 0               | 0        | 0        | 0        | 0             | 0        | 0        | 0                       | 0         | 0        |  |
| Throw-in                  | 0         | 0        | 0         | 1        | 0        | 0        | 0               | 0        | 0        | 0        | 0             | 0        | 0        | 0                       | 0         | 1        |  |
| Toss                      | 0         | 0        | 0         | 0        | 0        | 0        | 0               | 0        | 0        | 0        | 0             | 0        | 0        | 0                       | 0         | 0        |  |
| Totals                    | 25        | 19       | 3         | 1        | 12       | 10       | 2               | 0        | 4        | 4        | 1             | 0        | 9        | 5                       | 0         | 1        |  |