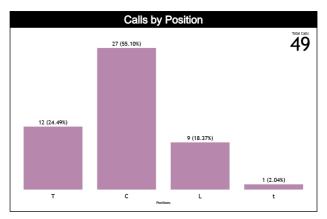

### **Calls by Zone and Position**

| Pos/Zones | Zone 1  | Zone 2  | Zone 3  | Zone 4  | Zone 5   | Zone 6  | Zone 7   | Zone 8 | Zone 9 | Zone 10 | Zone 11 | Zone 12 | TOTAL |
|-----------|---------|---------|---------|---------|----------|---------|----------|--------|--------|---------|---------|---------|-------|
| C1        | 0 (0%)  | 0 (0%)  | 0 (0%)  | 0 (0%)  | 6 (86%)  | 1 (14%) | 0 (0%)   | 0 (0%) | 0 (0%) | 0 (0%)  | 0 (0%)  | 0 (0%)  | 7     |
| С3        | 0 (0%)  | 2 (10%) | 3 (15%) | 6 (30%) | 7 (35%)  | 0 (0%)  | 0 (0%)   | 0 (0%) | 0 (0%) | 1 (5%)  | 0 (0%)  | 1 (5%)  | 20    |
| T1        | 1 (20%) | 2 (40%) | 0 (0%)  | 0 (0%)  | 2 (40%)  | 0 (0%)  | 0 (0%)   | 0 (0%) | 0 (0%) | 0 (0%)  | 0 (0%)  | 0 (0%)  | 5     |
| Т3        | 1 (14%) | 4 (57%) | 0 (0%)  | 1 (14%) | 1 (14%)  | 0 (0%)  | 0 (0%)   | 0 (0%) | 0 (0%) | 0 (0%)  | 0 (0%)  | 0 (0%)  | 7     |
| L4        | 0 (0%)  | 0 (0%)  | 0 (0%)  | 0 (0%)  | 3 (100%) | 0 (0%)  | 0 (0%)   | 0 (0%) | 0 (0%) | 0 (0%)  | 0 (0%)  | 0 (0%)  | 3     |
| L5        | 0       | 0       | 0       | 0       | 0        | 0       | 0        | 0      | 0      | 0       | 0       | 0       | 0     |
| L6        | 0 (0%)  | 0 (0%)  | 0 (0%)  | 0 (0%)  | 4 (67%)  | 0 (0%)  | 0 (0%)   | 0 (0%) | 0 (0%) | 0 (0%)  | 1 (17%) | 1 (17%) | 6     |
| Ct        | 0       | 0       | 0       | 0       | 0        | 0       | 0        | 0      | 0      | 0       | 0       | 0       | 0     |
| Tt        | 0 (0%)  | 0 (0%)  | 0 (0%)  | 0 (0%)  | 0 (0%)   | 0 (0%)  | 1 (100%) | 0 (0%) | 0 (0%) | 0 (0%)  | 0 (0%)  | 0 (0%)  | 1     |
| Lt        | 0       | 0       | 0       | 0       | 0        | 0       | 0        | 0      | 0      | 0       | 0       | 0       | 0     |
| TOTAL     | 2       | 8       | 3       | 7       | 23       | 1       | 1        | 0      | 0      | 1       | 1       | 2       | 49    |