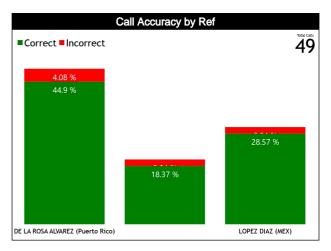

### **Calls by Referee**

| Quarters                 |           | Quarter 1 |           |          |          | Quar      | ter 2     |          |          | Qua      | rter 3    |           |          |            | Qua      | rter 4    |          |           | TO'       | rai -     |
|--------------------------|-----------|-----------|-----------|----------|----------|-----------|-----------|----------|----------|----------|-----------|-----------|----------|------------|----------|-----------|----------|-----------|-----------|-----------|
| 3 Referees               | 5         | 5"        | 10        | D'       | 5        | 5"        | 10        | 0'       | Ę        |          | 10        | 0'        |          | ; <b>"</b> | 10'      |           | Last 2'  |           | 2         | AL        |
| DE LA ROSA<br>ALVAREZ    | 1<br>100% | 0         | 3<br>75%  | 1<br>25% | 0        | 1<br>100% | 2<br>50%  | 2<br>50% | 1<br>25% | 3<br>75% | 2<br>67%  | 1<br>33%  | 4<br>80% | 1<br>20%   | 1<br>50% | 1<br>50%  | 1<br>50% | 1<br>50%  | 14<br>58% | 10<br>42% |
| Carmelo<br>(Puerto Rico) | 4         | 1<br>%    | l         | 1<br>'%  | 4        | 1<br>%    | 17        | 4<br>7%  |          | 1<br>'%  | 13        | 3<br>3%   | !<br>21  | 5<br> %    |          | 2<br>%    | _        | 2<br>%    | 2<br>49   | -         |
| ANSELMO<br>KRIVOKAPICH   | 0         | 0         | 2<br>67%  | 1<br>33% | 0        | 1<br>100% | 1<br>100% | 0        | 1<br>50% | 1<br>50% | 1<br>100% | 0         | 0        | 1<br>100%  | 0        | 1<br>100% | 0        | 1<br>100% | 5<br>50%  | 5<br>50%  |
| Franco<br>(Argentina)    | (         | )         | 30        | 3<br>)%  | 10       | l<br>)%   | 10        | 1<br>)%  |          | 2<br>)%  | 10        | l<br>)%   | 10       | l<br>)%    | 10       | 1<br>)%   | 10       | 1<br>)%   | 1<br>20   | 0<br>)%   |
| LOPEZ DIAZ               | 1<br>33%  | 2<br>67%  | 1<br>100% | 0        | 3<br>75% | 1<br>25%  | 2<br>100% | 0        | 1<br>50% | 1<br>50% | 0         | 1<br>100% | 1<br>50% | 1<br>50%   | 0        | 0         | 0        | 0         | 9<br>60%  | 6<br>40%  |
| Jesus<br>(MEX)           | 20        | 3<br>)%   | 7'        | l<br>%   | 27       | 1<br>'%   | 13        | 2<br>3%  |          | 2<br>3%  | 7'        | l<br>%    | 13<br>13 | 2<br>3%    |          | )         | Ú        | 0         | 1<br>31   | 5<br>%    |
| TOTAL                    | 2<br>50%  | 2<br>50%  | 6<br>75%  | 2<br>25% | 3<br>50% | 3<br>50%  | 5<br>71%  | 2<br>29% | 3<br>38% | 5<br>63% | 3<br>60%  | 2<br>40%  | 5<br>63% | 3<br>38%   | 1<br>33% | 2<br>67%  | 1<br>33% | 2<br>67%  | 28<br>57% | 21<br>43% |
| TOTAL                    | 8         | •         |           | 3        | 12       | 2%        | 14        | 7<br> %  |          | 3        | 10        | 5<br>)%   | 16       | 3          |          | 3<br>%    | 6        | 3<br>%    | 4         | 9         |

#### **Call Types by Referee**

|            | Types/Referees       | DE LA ROSA AL'<br>(Puerte | VAREZ Carmelo<br>o Rico) | ANSELMO KRIVO<br>(Arge |         | LOPEZ DIAZ | Jesus (MEX)                                  | TO       | ΓAL      |  |  |
|------------|----------------------|---------------------------|--------------------------|------------------------|---------|------------|----------------------------------------------|----------|----------|--|--|
|            | CALLS                | 14 (58%)                  | 10 (42%)                 | 5 (50%)                | 5 (50%) | 9 (60%)    | 6 (40%)                                      | 28 (57%) | 21 (43%) |  |  |
|            | CALLS                | 24 (4                     | 19%)                     | 10 (2                  | 20%)    | 15 (3      | 31%)                                         | 4        | 9        |  |  |
|            | FOULS                | 14 (58%)                  | 10 (42%)                 | 4 (44%)                | 5 (56%) | 7 (54%)    | 6 (46%)                                      | 25 (54%) | 21 (46%) |  |  |
|            | FOOL3                | 24 (                      | 52%)                     | 9 (20%)                |         | 13 (2      | 28%)                                         | 4        | 6        |  |  |
|            | DEFENSIVE            | 13 (59%)                  | 9 (41%)                  | 3 (38%)                | 5 (63%) | 5 (83%)    | 1 (17%)                                      | 21 (58%) | 15 (42%) |  |  |
|            | DEI ENSIVE           | 22 (6                     | 51%)                     | 8 (2                   | 2%)     | 6 (1       | 7%)                                          | 3        | 6        |  |  |
|            | OFFENSIVE            | 1 (50%)                   | 1 (50%)                  | 1 (100%)               | 0       | 2 (29%)    | 5 (71%)                                      | 4 (40%)  | 6 (60%)  |  |  |
|            | OFFENSIVE            | 2 (2                      | 0%)                      | 1 (1                   | 0%)     | 7 (7       | 0%)                                          | 1        | 0        |  |  |
|            | DOUBLE FOUL          | 0                         | 1 (100%)                 | 0                      | 0       | 0          | 0                                            | 0        | 1 (100%) |  |  |
|            | DOOBLETOOL           | 1 (10                     | 00%)                     | (                      | )       | (          | )                                            |          |          |  |  |
| FOULS      | UNSPORTSMANLIKE      | 0                         | 1 (100%)                 | 0                      | 0       | 0          | 0                                            | 0        | 1 (100%) |  |  |
| Ю          | O1451 OKTSIVIAI4EIKE | 1 (100%)                  |                          | (                      | )       |            | <u>,                                    </u> | •        |          |  |  |
|            | TECHNICAL            | 0                         | 0                        | 0                      | 0       | 0          | 0                                            | 0        | 0        |  |  |
|            | TECHNICAL            | 0                         |                          | 0                      |         | 0          |                                              | (        | )        |  |  |
|            | DISQUALIFYING        | 13 (59%)                  | 9 (41%)                  | 3 (38%)                | 5 (63%) | 5 (83%)    | 1 (17%)                                      | 21 (58%) | 15 (42%) |  |  |
|            | DISQUALII TING       |                           | 51%)                     | 8 (2                   | 2%)     | 6 (1       | 7%)                                          | 36       |          |  |  |
|            | OTHER                | 1 (50%)                   | 1 (50%)                  | 1 (100%)               | 0       | 2 (29%)    | 5 (71%)                                      | 4 (40%)  | 6 (60%)  |  |  |
|            | OTHER                | 2 (2                      |                          |                        | 0%)     |            | 0%)                                          | 1        |          |  |  |
|            | VIOLATIONS           | 0                         | 0                        | 1 (100%)               | 0       | 2 (100%)   | 0                                            | 3 (100%) | 0        |  |  |
|            | VIODATIONS           | (                         |                          |                        | 3%)     |            | 7%)                                          | :        |          |  |  |
| SNS        | TRAVELING            | 0                         | 0                        | 0                      | 0       | 2 (100%)   | 0                                            | 2 (100%) | 0        |  |  |
| ATIO       | TIVALLING            | (                         |                          |                        | )       | 2 (10      |                                              | 2        |          |  |  |
| VIOLATIONS | OTHER                | 0                         | 0                        | 1 (100%)               | 0       | 0          | 0                                            | 1 (100%) | 0        |  |  |
| >          | OTTLER               | (                         |                          |                        | 00%)    |            | )                                            | 1        |          |  |  |
|            | IRS                  | 0                         | 0                        | 0                      | 0       | 0          | 0                                            | 0        | 0        |  |  |
|            | 110                  | (                         | )                        | (                      | )       | (          | )                                            | 0        |          |  |  |