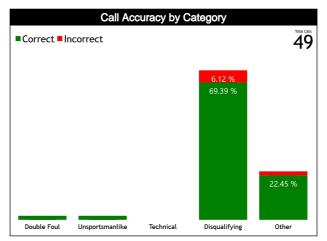

#### **Call Types by Referee**

|            | Types/Referees       | DE LA ROSA AL'<br>(Puerte | VAREZ Carmelo<br>o Rico) | ANSELMO KRIVO<br>(Arge |         | LOPEZ DIAZ | Jesus (MEX)                                  | TO       | ΓAL      |  |  |
|------------|----------------------|---------------------------|--------------------------|------------------------|---------|------------|----------------------------------------------|----------|----------|--|--|
|            | CALLS                | 14 (58%)                  | 10 (42%)                 | 5 (50%)                | 5 (50%) | 9 (60%)    | 6 (40%)                                      | 28 (57%) | 21 (43%) |  |  |
|            | CALLS                | 24 (4                     | 19%)                     | 10 (2                  | 20%)    | 15 (3      | 31%)                                         | 4        | 9        |  |  |
|            | FOULS                | 14 (58%)                  | 10 (42%)                 | 4 (44%)                | 5 (56%) | 7 (54%)    | 6 (46%)                                      | 25 (54%) | 21 (46%) |  |  |
|            | FOOL3                | 24 (                      | 52%)                     | 9 (20%)                |         | 13 (2      | 28%)                                         | 4        | 6        |  |  |
|            | DEFENSIVE            | 13 (59%)                  | 9 (41%)                  | 3 (38%)                | 5 (63%) | 5 (83%)    | 1 (17%)                                      | 21 (58%) | 15 (42%) |  |  |
|            | DEI ENSIVE           | 22 (6                     | 51%)                     | 8 (2                   | 2%)     | 6 (1       | 7%)                                          | 3        | 6        |  |  |
|            | OFFENSIVE            | 1 (50%)                   | 1 (50%)                  | 1 (100%)               | 0       | 2 (29%)    | 5 (71%)                                      | 4 (40%)  | 6 (60%)  |  |  |
|            | OFFENSIVE            | 2 (2                      | 0%)                      | 1 (1                   | 0%)     | 7 (7       | 0%)                                          | 1        | 0        |  |  |
|            | DOUBLE FOUL          | 0                         | 1 (100%)                 | 0                      | 0       | 0          | 0                                            | 0        | 1 (100%) |  |  |
|            | DOOBLETOOL           | 1 (10                     | 00%)                     | (                      | )       | (          | )                                            |          |          |  |  |
| FOULS      | UNSPORTSMANLIKE      | 0                         | 1 (100%)                 | 0                      | 0       | 0          | 0                                            | 0        | 1 (100%) |  |  |
| Ю          | O1451 OKTSIVIAI4EIKE | 1 (100%)                  |                          | (                      | )       |            | <u>,                                    </u> | •        |          |  |  |
|            | TECHNICAL            | 0                         | 0                        | 0                      | 0       | 0          | 0                                            | 0        | 0        |  |  |
|            | TECHNICAL            | 0                         |                          | 0                      |         | 0          |                                              | (        | )        |  |  |
|            | DISQUALIFYING        | 13 (59%)                  | 9 (41%)                  | 3 (38%)                | 5 (63%) | 5 (83%)    | 1 (17%)                                      | 21 (58%) | 15 (42%) |  |  |
|            | DISQUALII TING       |                           | 51%)                     | 8 (2                   | 2%)     | 6 (1       | 7%)                                          | 36       |          |  |  |
|            | OTHER                | 1 (50%)                   | 1 (50%)                  | 1 (100%)               | 0       | 2 (29%)    | 5 (71%)                                      | 4 (40%)  | 6 (60%)  |  |  |
|            | OTHER                | 2 (2                      |                          |                        | 0%)     |            | 0%)                                          | 1        |          |  |  |
|            | VIOLATIONS           | 0                         | 0                        | 1 (100%)               | 0       | 2 (100%)   | 0                                            | 3 (100%) | 0        |  |  |
|            | VIODATIONS           | (                         |                          |                        | 3%)     |            | 7%)                                          | :        |          |  |  |
| SNS        | TRAVELING            | 0                         | 0                        | 0                      | 0       | 2 (100%)   | 0                                            | 2 (100%) | 0        |  |  |
| ATIO       | TIVALLING            | (                         |                          |                        | )       | 2 (10      |                                              | 2        |          |  |  |
| VIOLATIONS | OTHER                | 0                         | 0                        | 1 (100%)               | 0       | 0          | 0                                            | 1 (100%) | 0        |  |  |
| >          | OTTLER               | (                         |                          |                        | 00%)    |            | )                                            | 1        |          |  |  |
|            | IRS                  | 0                         | 0                        | 0                      | 0       | 0          | 0                                            | 0        | 0        |  |  |
|            | 110                  | (                         | )                        | (                      | )       | (          | )                                            | 0        |          |  |  |