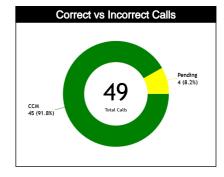

#### **General Calls Evaluation**

| Refs | Teams                                     |         |             | Urugu       | ay 55 |       |             |         |             | Braz     | II 83 |             |      | TOTALS    |           |          |       |       |      |
|------|-------------------------------------------|---------|-------------|-------------|-------|-------|-------------|---------|-------------|----------|-------|-------------|------|-----------|-----------|----------|-------|-------|------|
| Reis | Assessment                                | Correct | Incorrect   | Inconcl.    | L2M C | L2M I | L2M?        | Correct | Incorrect   | Inconcl. | L2M C | L2M I       | L2M? | Correct   | Incorrect | Inconcl. | L2M C | L2M I | L2M? |
| СС   | DE LA ROSA ALVAREZ, Carmelo (Puerto Rico) |         | 0           | 2           | 0     | 0     | 1           | 10      | 0           | 0        | 1     | 0           | 0    | 22        | 0         | 2        | 1     | 0     | 1    |
| U1   | ANSELMO KRIVOKAPICH, Franco (Argentina)   | 4       | 0           | 1           | 0     | 0     | 0           | 5       | 0           | 0        | 1     | 0           | 0    | 9         | 0         | 1        | 1     | 0     | 0    |
| U2   | U2 LOPEZ DIAZ, Jesus (MEX)                |         | 0           | 0           | 0     | 0     | 0           | 5       | 0           | 1        | 0     | 0           | 0    | 14        | 0         | 1        | 0     | 0     | 0    |
|      | TOTAL                                     |         |             | 28 (57.14%) |       |       |             |         | 21 (42.86%) |          |       |             |      |           | 49 (100%) |          |       |       |      |
|      | CORRECT                                   |         | 25 (51.02%) |             |       |       | 20 (40.82%) |         |             |          |       | 45 (91.84%) |      |           |           |          |       |       |      |
|      | INCORRECT                                 |         |             | 0           |       |       |             | 0       |             |          |       |             |      | 0         |           |          |       |       |      |
|      | INCONCLUSIVE                              |         |             | 3 (6.1      | 2%)   |       |             |         |             | 1 (2.0   | )4%)  |             |      | 4 (8.16%) |           |          |       |       |      |
|      | L2M C                                     |         |             | 0           |       |       |             |         |             | 2 (4.0   | 08%)  |             |      | 2 (4.08%) |           |          |       |       |      |
|      | L2M I                                     |         |             | 0           |       |       |             | 0       |             |          |       |             |      | 0         |           |          |       |       |      |
|      | L2M?                                      |         |             | 1 (2.0      | )4%)  |       |             |         |             | 0        | )     |             |      | 1 (2.04%) |           |          |       |       |      |