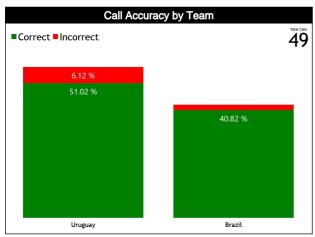

#### **General Calls Evaluation**

| Refs | Teams                                     |         |             | Urugu       | ay 55 |       |             |         |             | Braz     | II 83 |             |      | TOTALS    |           |          |       |       |      |
|------|-------------------------------------------|---------|-------------|-------------|-------|-------|-------------|---------|-------------|----------|-------|-------------|------|-----------|-----------|----------|-------|-------|------|
| Reis | Assessment                                | Correct | Incorrect   | Inconcl.    | L2M C | L2M I | L2M?        | Correct | Incorrect   | Inconcl. | L2M C | L2M I       | L2M? | Correct   | Incorrect | Inconcl. | L2M C | L2M I | L2M? |
| СС   | DE LA ROSA ALVAREZ, Carmelo (Puerto Rico) |         | 0           | 2           | 0     | 0     | 1           | 10      | 0           | 0        | 1     | 0           | 0    | 22        | 0         | 2        | 1     | 0     | 1    |
| U1   | ANSELMO KRIVOKAPICH, Franco (Argentina)   | 4       | 0           | 1           | 0     | 0     | 0           | 5       | 0           | 0        | 1     | 0           | 0    | 9         | 0         | 1        | 1     | 0     | 0    |
| U2   | U2 LOPEZ DIAZ, Jesus (MEX)                |         | 0           | 0           | 0     | 0     | 0           | 5       | 0           | 1        | 0     | 0           | 0    | 14        | 0         | 1        | 0     | 0     | 0    |
|      | TOTAL                                     |         |             | 28 (57.14%) |       |       |             |         | 21 (42.86%) |          |       |             |      |           | 49 (100%) |          |       |       |      |
|      | CORRECT                                   |         | 25 (51.02%) |             |       |       | 20 (40.82%) |         |             |          |       | 45 (91.84%) |      |           |           |          |       |       |      |
|      | INCORRECT                                 |         |             | 0           |       |       |             | 0       |             |          |       |             |      | 0         |           |          |       |       |      |
|      | INCONCLUSIVE                              |         |             | 3 (6.1      | 2%)   |       |             |         |             | 1 (2.0   | )4%)  |             |      | 4 (8.16%) |           |          |       |       |      |
|      | L2M C                                     |         |             | 0           |       |       |             |         |             | 2 (4.0   | 08%)  |             |      | 2 (4.08%) |           |          |       |       |      |
|      | L2M I                                     |         |             | 0           |       |       |             | 0       |             |          |       |             |      | 0         |           |          |       |       |      |
|      | L2M?                                      |         |             | 1 (2.0      | )4%)  |       |             |         |             | 0        | )     |             |      | 1 (2.04%) |           |          |       |       |      |