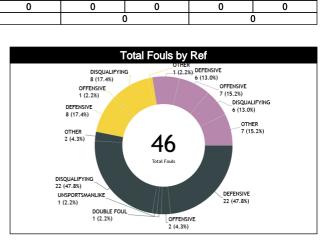

#### **Call Types by Referee**

|            | Types/Referees       | DE LA ROSA AL'<br>(Puerte | VAREZ Carmelo<br>o Rico) | ANSELMO KRIVO<br>(Arge |         | LOPEZ DIAZ | Jesus (MEX)                                  | TO       | ΓAL      |  |  |
|------------|----------------------|---------------------------|--------------------------|------------------------|---------|------------|----------------------------------------------|----------|----------|--|--|
|            | CALLS                | 14 (58%)                  | 10 (42%)                 | 5 (50%)                | 5 (50%) | 9 (60%)    | 6 (40%)                                      | 28 (57%) | 21 (43%) |  |  |
|            | CALLS                | 24 (4                     | 19%)                     | 10 (2                  | 20%)    | 15 (3      | 31%)                                         | 4        | 9        |  |  |
|            | FOULS                | 14 (58%)                  | 10 (42%)                 | 4 (44%)                | 5 (56%) | 7 (54%)    | 6 (46%)                                      | 25 (54%) | 21 (46%) |  |  |
|            | FOOL3                | 24 (                      | 52%)                     | 9 (20%)                |         | 13 (2      | 28%)                                         | 4        | 6        |  |  |
|            | DEFENSIVE            | 13 (59%)                  | 9 (41%)                  | 3 (38%)                | 5 (63%) | 5 (83%)    | 1 (17%)                                      | 21 (58%) | 15 (42%) |  |  |
|            | DEI ENSIVE           | 22 (6                     | 51%)                     | 8 (2                   | 2%)     | 6 (1       | 7%)                                          | 3        | 6        |  |  |
|            | OFFENSIVE            | 1 (50%)                   | 1 (50%)                  | 1 (100%)               | 0       | 2 (29%)    | 5 (71%)                                      | 4 (40%)  | 6 (60%)  |  |  |
|            | OFFENSIVE            | 2 (2                      | 0%)                      | 1 (1                   | 0%)     | 7 (7       | 0%)                                          | 1        | 0        |  |  |
|            | DOUBLE FOUL          | 0                         | 1 (100%)                 | 0                      | 0       | 0          | 0                                            | 0        | 1 (100%) |  |  |
|            | DOOBLETOOL           | 1 (10                     | 00%)                     | (                      | )       | (          | )                                            |          |          |  |  |
| FOULS      | UNSPORTSMANLIKE      | 0                         | 1 (100%)                 | 0                      | 0       | 0          | 0                                            | 0        | 1 (100%) |  |  |
| Ю          | O1451 OKTSIVIAI4EIKE | 1 (100%)                  |                          | (                      | )       |            | <u>,                                    </u> | •        |          |  |  |
|            | TECHNICAL            | 0                         | 0                        | 0                      | 0       | 0          | 0                                            | 0        | 0        |  |  |
|            | TECHNICAL            | 0                         |                          | 0                      |         | 0          |                                              | (        | )        |  |  |
|            | DISQUALIFYING        | 13 (59%)                  | 9 (41%)                  | 3 (38%)                | 5 (63%) | 5 (83%)    | 1 (17%)                                      | 21 (58%) | 15 (42%) |  |  |
|            | DISQUALII TING       |                           | 51%)                     | 8 (2                   | 2%)     | 6 (1       | 7%)                                          | 36       |          |  |  |
|            | OTHER                | 1 (50%)                   | 1 (50%)                  | 1 (100%)               | 0       | 2 (29%)    | 5 (71%)                                      | 4 (40%)  | 6 (60%)  |  |  |
|            | OTHER                | 2 (2                      |                          |                        | 0%)     |            | 0%)                                          | 1        |          |  |  |
|            | VIOLATIONS           | 0                         | 0                        | 1 (100%)               | 0       | 2 (100%)   | 0                                            | 3 (100%) | 0        |  |  |
|            | VIODATIONS           | (                         |                          |                        | 3%)     |            | 7%)                                          | :        |          |  |  |
| SNS        | TRAVELING            | 0                         | 0                        | 0                      | 0       | 2 (100%)   | 0                                            | 2 (100%) | 0        |  |  |
| ATIO       | TIVALLING            | (                         |                          |                        | )       | 2 (10      |                                              | 2        |          |  |  |
| VIOLATIONS | OTHER                | 0                         | 0                        | 1 (100%)               | 0       | 0          | 0                                            | 1 (100%) | 0        |  |  |
| >          | OTTLER               | (                         |                          |                        | 00%)    |            | )                                            | 1        |          |  |  |
|            | IRS                  | 0                         | 0                        | 0                      | 0       | 0          | 0                                            | 0        | 0        |  |  |
|            | 110                  | (                         | )                        | (                      | )       | (          | )                                            | 0        |          |  |  |