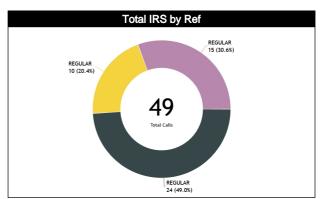

#### **Call Types by Referee**

|            | Types/Referees       | DE LA ROSA AL'<br>(Puerte | VAREZ Carmelo<br>o Rico) | ANSELMO KRIVO<br>(Arge |         | LOPEZ DIAZ | Jesus (MEX)                                  | TO       | ΓAL      |  |  |
|------------|----------------------|---------------------------|--------------------------|------------------------|---------|------------|----------------------------------------------|----------|----------|--|--|
|            | CALLS                | 14 (58%)                  | 10 (42%)                 | 5 (50%)                | 5 (50%) | 9 (60%)    | 6 (40%)                                      | 28 (57%) | 21 (43%) |  |  |
|            | CALLS                | 24 (4                     | 19%)                     | 10 (2                  | 20%)    | 15 (3      | 31%)                                         | 4        | 9        |  |  |
|            | FOULS                | 14 (58%)                  | 10 (42%)                 | 4 (44%)                | 5 (56%) | 7 (54%)    | 6 (46%)                                      | 25 (54%) | 21 (46%) |  |  |
|            | FOOL3                | 24 (                      | 52%)                     | 9 (20%)                |         | 13 (2      | 28%)                                         | 4        | 6        |  |  |
|            | DEFENSIVE            | 13 (59%)                  | 9 (41%)                  | 3 (38%)                | 5 (63%) | 5 (83%)    | 1 (17%)                                      | 21 (58%) | 15 (42%) |  |  |
|            | DEI ENSIVE           | 22 (6                     | 51%)                     | 8 (2                   | 2%)     | 6 (1       | 7%)                                          | 3        | 6        |  |  |
|            | OFFENSIVE            | 1 (50%)                   | 1 (50%)                  | 1 (100%)               | 0       | 2 (29%)    | 5 (71%)                                      | 4 (40%)  | 6 (60%)  |  |  |
|            | OFFENSIVE            | 2 (2                      | 0%)                      | 1 (1                   | 0%)     | 7 (7       | 0%)                                          | 1        | 0        |  |  |
|            | DOUBLE FOUL          | 0                         | 1 (100%)                 | 0                      | 0       | 0          | 0                                            | 0        | 1 (100%) |  |  |
|            | DOOBLETOOL           | 1 (10                     | 00%)                     | (                      | )       | (          | )                                            |          |          |  |  |
| FOULS      | UNSPORTSMANLIKE      | 0                         | 1 (100%)                 | 0                      | 0       | 0          | 0                                            | 0        | 1 (100%) |  |  |
| Ю          | O1451 OKTSIVIAI4EIKE | 1 (100%)                  |                          | (                      | )       |            | <u>,                                    </u> | •        |          |  |  |
|            | TECHNICAL            | 0                         | 0                        | 0                      | 0       | 0          | 0                                            | 0        | 0        |  |  |
|            | TECHNICAL            | 0                         |                          | 0                      |         | 0          |                                              | (        | )        |  |  |
|            | DISQUALIFYING        | 13 (59%)                  | 9 (41%)                  | 3 (38%)                | 5 (63%) | 5 (83%)    | 1 (17%)                                      | 21 (58%) | 15 (42%) |  |  |
|            | DISQUALII TING       |                           | 51%)                     | 8 (2                   | 2%)     | 6 (1       | 7%)                                          | 36       |          |  |  |
|            | OTHER                | 1 (50%)                   | 1 (50%)                  | 1 (100%)               | 0       | 2 (29%)    | 5 (71%)                                      | 4 (40%)  | 6 (60%)  |  |  |
|            | OTHER                | 2 (2                      |                          |                        | 0%)     |            | 0%)                                          | 1        |          |  |  |
|            | VIOLATIONS           | 0                         | 0                        | 1 (100%)               | 0       | 2 (100%)   | 0                                            | 3 (100%) | 0        |  |  |
|            | VIODATIONS           | (                         |                          |                        | 3%)     |            | 7%)                                          | :        |          |  |  |
| SNS        | TRAVELING            | 0                         | 0                        | 0                      | 0       | 2 (100%)   | 0                                            | 2 (100%) | 0        |  |  |
| ATIO       | TIVALLING            | (                         |                          |                        | )       | 2 (10      |                                              | 2        |          |  |  |
| VIOLATIONS | OTHER                | 0                         | 0                        | 1 (100%)               | 0       | 0          | 0                                            | 1 (100%) | 0        |  |  |
| >          | OTTLER               | (                         |                          |                        | 00%)    |            | )                                            | 1        |          |  |  |
|            | IRS                  | 0                         | 0                        | 0                      | 0       | 0          | 0                                            | 0        | 0        |  |  |
|            | 110                  | (                         | )                        | (                      | )       | (          | )                                            | 0        |          |  |  |