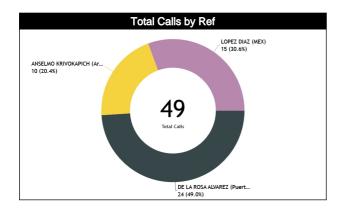

#### **Call Types by Referee**

|            | Types/Referees       | DE LA ROSA AL'<br>(Puerte | VAREZ Carmelo<br>o Rico) | ANSELMO KRIVO<br>(Arge |         | LOPEZ DIAZ | Jesus (MEX)                                  | TO       | ΓAL      |  |  |
|------------|----------------------|---------------------------|--------------------------|------------------------|---------|------------|----------------------------------------------|----------|----------|--|--|
|            | CALLS                | 14 (58%)                  | 10 (42%)                 | 5 (50%)                | 5 (50%) | 9 (60%)    | 6 (40%)                                      | 28 (57%) | 21 (43%) |  |  |
|            | CALLS                | 24 (4                     | 19%)                     | 10 (2                  | 20%)    | 15 (3      | 31%)                                         | 4        | 9        |  |  |
|            | FOULS                | 14 (58%)                  | 10 (42%)                 | 4 (44%)                | 5 (56%) | 7 (54%)    | 6 (46%)                                      | 25 (54%) | 21 (46%) |  |  |
|            | FOOL3                | 24 (                      | 52%)                     | 9 (20%)                |         | 13 (2      | 28%)                                         | 4        | 6        |  |  |
|            | DEFENSIVE            | 13 (59%)                  | 9 (41%)                  | 3 (38%)                | 5 (63%) | 5 (83%)    | 1 (17%)                                      | 21 (58%) | 15 (42%) |  |  |
|            | DEI ENSIVE           | 22 (6                     | 51%)                     | 8 (2                   | 2%)     | 6 (1       | 7%)                                          | 3        | 6        |  |  |
|            | OFFENSIVE            | 1 (50%)                   | 1 (50%)                  | 1 (100%)               | 0       | 2 (29%)    | 5 (71%)                                      | 4 (40%)  | 6 (60%)  |  |  |
|            | OFFENSIVE            | 2 (2                      | 0%)                      | 1 (1                   | 0%)     | 7 (7       | 0%)                                          | 1        | 0        |  |  |
|            | DOUBLE FOUL          | 0                         | 1 (100%)                 | 0                      | 0       | 0          | 0                                            | 0        | 1 (100%) |  |  |
|            | DOOBLETOOL           | 1 (10                     | 00%)                     | (                      | )       | (          | )                                            |          |          |  |  |
| FOULS      | UNSPORTSMANLIKE      | 0                         | 1 (100%)                 | 0                      | 0       | 0          | 0                                            | 0        | 1 (100%) |  |  |
| Ю          | O1451 OKTSIVIAI4EIKE | 1 (100%)                  |                          | (                      | )       |            | <u>,                                    </u> | •        |          |  |  |
|            | TECHNICAL            | 0                         | 0                        | 0                      | 0       | 0          | 0                                            | 0        | 0        |  |  |
|            | TECHNICAL            | 0                         |                          | 0                      |         | 0          |                                              | (        | )        |  |  |
|            | DISQUALIFYING        | 13 (59%)                  | 9 (41%)                  | 3 (38%)                | 5 (63%) | 5 (83%)    | 1 (17%)                                      | 21 (58%) | 15 (42%) |  |  |
|            | DISQUALII TING       |                           | 51%)                     | 8 (2                   | 2%)     | 6 (1       | 7%)                                          | 36       |          |  |  |
|            | OTHER                | 1 (50%)                   | 1 (50%)                  | 1 (100%)               | 0       | 2 (29%)    | 5 (71%)                                      | 4 (40%)  | 6 (60%)  |  |  |
|            | OTHER                | 2 (2                      |                          |                        | 0%)     |            | 0%)                                          | 1        |          |  |  |
|            | VIOLATIONS           | 0                         | 0                        | 1 (100%)               | 0       | 2 (100%)   | 0                                            | 3 (100%) | 0        |  |  |
|            | VIODATIONS           | (                         |                          |                        | 3%)     |            | 7%)                                          | :        |          |  |  |
| SNS        | TRAVELING            | 0                         | 0                        | 0                      | 0       | 2 (100%)   | 0                                            | 2 (100%) | 0        |  |  |
| ATIO       | TIVALLING            | (                         |                          |                        | )       | 2 (10      |                                              | 2        |          |  |  |
| VIOLATIONS | OTHER                | 0                         | 0                        | 1 (100%)               | 0       | 0          | 0                                            | 1 (100%) | 0        |  |  |
| >          | OTTLER               | (                         |                          |                        | 00%)    |            | )                                            | 1        |          |  |  |
|            | IRS                  | 0                         | 0                        | 0                      | 0       | 0          | 0                                            | 0        | 0        |  |  |
|            | 110                  | (                         | )                        | (                      | )       | (          | )                                            | 0        |          |  |  |