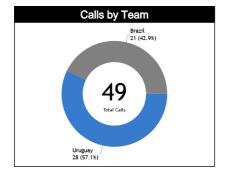

#### **Calls Summary**

| Quarters          | 1st Quarter |         | 2nd Q    | uarter  | 3rd Q    | uarter  | 4th Q   | uarter  | То        | tal      |  |
|-------------------|-------------|---------|----------|---------|----------|---------|---------|---------|-----------|----------|--|
| Duration          | 00:2        | 0:44    | 00:2     | 5:54    | 00:2     | 3:19    | 00:2    | 3:10    | 01:3      | 3:07     |  |
| Calls             | 8 (67%)     | 4 (33%) | 8 (62%)  | 5 (38%) | 6 (46%)  | 7 (54%) | 6 (55%) | 5 (45%) | 28 (57%)  | 21 (43%) |  |
| Calls             | 12 (2       | 24%)    | 13 (27%) |         | 13 (2    | 27%)    | 11 (2   | 22%)    | 49 (100%) |          |  |
| Fouls             | 8 (67%)     | 4 (33%) | 7 (58%)  | 5 (42%) | 4 (36%)  | 7 (64%) | 6 (55%) | 5 (45%) | 25 (54%)  | 21 (46%) |  |
| rouis             | 12 (26%)    |         | 12 (26%) |         | 11 (24%) |         | 11 (2   | 24%)    | 46 (94%)  |          |  |
| Travelling        | 0           | 0       | 1 (100%) | 0       | 1 (100%) | 0       | 0       | 0       | 2 (100%)  | 0        |  |
| Traveiling        | (           | 0       | 1 (5     | 0%)     | 1 (5     | 0%)     | (       | )       | 2 (4      | 4%)      |  |
| Other Violations  | 0           | 0       | 0        | 0       | 1 (100%) | 0       | 0       | 0       | 1 (100%)  | 0        |  |
| Other violations  | (           | 0       | (        | )       | 1 (10    | 00%)    | (       | )       | 1 (2%)    |          |  |
| Inc               | 0           | 0       | 0        | 0       | 0        | 0       | 0       | 0       | 0         | 0        |  |
| IRS               | (           | 0       | (        | )       | (        | )       | (       | )       | (         | )        |  |
| No Coll CNC /ICNC | 0           | 0       | 0        | 0       | 0        | 0       | 0       | 0       | 0         | 0        |  |
| No Call CNC/ICNC  | (           | Ò       | (        | )       | (        | )       | (       | )       | 0         |          |  |