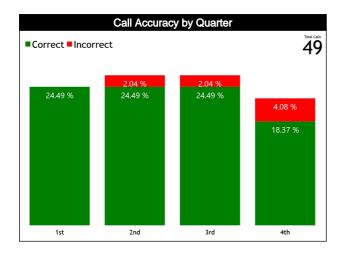

#### **Accuracy by Quarter**

#### **Calls Summary**

| Quarters          | 1st Quarter |         | 2nd Q    | uarter  | 3rd Q    | uarter  | 4th Q   | uarter  | То        | tal      |  |
|-------------------|-------------|---------|----------|---------|----------|---------|---------|---------|-----------|----------|--|
| Duration          | 00:2        | 0:44    | 00:2     | 5:54    | 00:2     | 3:19    | 00:2    | 3:10    | 01:3      | 3:07     |  |
| Calls             | 8 (67%)     | 4 (33%) | 8 (62%)  | 5 (38%) | 6 (46%)  | 7 (54%) | 6 (55%) | 5 (45%) | 28 (57%)  | 21 (43%) |  |
| Calls             | 12 (2       | 24%)    | 13 (27%) |         | 13 (2    | 27%)    | 11 (2   | 22%)    | 49 (100%) |          |  |
| Fouls             | 8 (67%)     | 4 (33%) | 7 (58%)  | 5 (42%) | 4 (36%)  | 7 (64%) | 6 (55%) | 5 (45%) | 25 (54%)  | 21 (46%) |  |
| rouis             | 12 (26%)    |         | 12 (26%) |         | 11 (24%) |         | 11 (2   | 24%)    | 46 (94%)  |          |  |
| Travelling        | 0           | 0       | 1 (100%) | 0       | 1 (100%) | 0       | 0       | 0       | 2 (100%)  | 0        |  |
| Traveiling        | (           | 0       | 1 (5     | 0%)     | 1 (5     | 0%)     | (       | )       | 2 (4      | 4%)      |  |
| Other Violations  | 0           | 0       | 0        | 0       | 1 (100%) | 0       | 0       | 0       | 1 (100%)  | 0        |  |
| Other violations  | (           | 0       | (        | )       | 1 (10    | 00%)    | (       | )       | 1 (2%)    |          |  |
| Inc               | 0           | 0       | 0        | 0       | 0        | 0       | 0       | 0       | 0         | 0        |  |
| IRS               | (           | 0       | (        | )       | (        | )       | (       | )       | (         | )        |  |
| No Coll CNC /ICNC | 0           | 0       | 0        | 0       | 0        | 0       | 0       | 0       | 0         | 0        |  |
| No Call CNC/ICNC  | (           | Ò       | (        | )       | (        | )       | (       | )       | 0         |          |  |