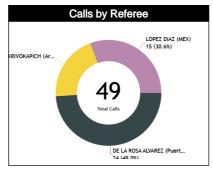

### **Calls by Referee**

| Quarters                 |           | Quarter 1 |           |          |          | Quar      | ter 2     |          |          | Qua      | rter 3    |           |          |            | Qua      | rter 4    |          |           | TO'       | rai -     |
|--------------------------|-----------|-----------|-----------|----------|----------|-----------|-----------|----------|----------|----------|-----------|-----------|----------|------------|----------|-----------|----------|-----------|-----------|-----------|
| 3 Referees               | 5         | 5"        | 10        | D'       | 5        | 5"        | 10        | 0'       | Ę        |          | 10        | 0'        |          | ; <b>"</b> | 10'      |           | Last 2'  |           | 2         | AL        |
| DE LA ROSA<br>ALVAREZ    | 1<br>100% | 0         | 3<br>75%  | 1<br>25% | 0        | 1<br>100% | 2<br>50%  | 2<br>50% | 1<br>25% | 3<br>75% | 2<br>67%  | 1<br>33%  | 4<br>80% | 1<br>20%   | 1<br>50% | 1<br>50%  | 1<br>50% | 1<br>50%  | 14<br>58% | 10<br>42% |
| Carmelo<br>(Puerto Rico) | 4         | 1<br>%    | l         | 1<br>'%  | 4        | 1<br>%    | 17        | 4<br>7%  |          | 1<br>'%  | 13        | 3<br>3%   | !<br>21  | 5<br> %    |          | 2<br>%    | _        | 2<br>%    | 2<br>49   | -         |
| ANSELMO<br>KRIVOKAPICH   | 0         | 0         | 2<br>67%  | 1<br>33% | 0        | 1<br>100% | 1<br>100% | 0        | 1<br>50% | 1<br>50% | 1<br>100% | 0         | 0        | 1<br>100%  | 0        | 1<br>100% | 0        | 1<br>100% | 5<br>50%  | 5<br>50%  |
| Franco<br>(Argentina)    | (         | )         | 30        | 3<br>)%  | 10       | l<br>)%   | 10        | 1<br>)%  |          | 2<br>)%  | 10        | l<br>)%   | 10       | l<br>)%    | 10       | 1<br>)%   | 10       | 1<br>)%   | 1<br>20   | 0<br>)%   |
| LOPEZ DIAZ               | 1<br>33%  | 2<br>67%  | 1<br>100% | 0        | 3<br>75% | 1<br>25%  | 2<br>100% | 0        | 1<br>50% | 1<br>50% | 0         | 1<br>100% | 1<br>50% | 1<br>50%   | 0        | 0         | 0        | 0         | 9<br>60%  | 6<br>40%  |
| Jesus<br>(MEX)           | 20        | 3<br>)%   | 7'        | l<br>%   | 27       | 1<br>'%   | 13        | 2<br>3%  |          | 2<br>3%  | 7'        | l<br>%    | 13<br>13 | 2<br>3%    |          | )         | Ú        | 0         | 1<br>31   | 5<br>%    |
| TOTAL                    | 2<br>50%  | 2<br>50%  | 6<br>75%  | 2<br>25% | 3<br>50% | 3<br>50%  | 5<br>71%  | 2<br>29% | 3<br>38% | 5<br>63% | 3<br>60%  | 2<br>40%  | 5<br>63% | 3<br>38%   | 1<br>33% | 2<br>67%  | 1<br>33% | 2<br>67%  | 28<br>57% | 21<br>43% |
| TOTAL                    | 8         | •         |           | 3        | 12       | 2%        | 14        | 7<br> %  |          | 3        | 10        | 5<br>)%   | 16       | 3          |          | 3<br>%    | 6        | 3<br>%    | 4         | 9         |

#### **Call Types by Referee**

|            | Types/Referees       | DE LA ROSA AL'<br>(Puerte | VAREZ Carmelo<br>o Rico) | ANSELMO KRIVO<br>(Arge |         | LOPEZ DIAZ | Jesus (MEX)                                  | TO       | ΓAL      |  |  |
|------------|----------------------|---------------------------|--------------------------|------------------------|---------|------------|----------------------------------------------|----------|----------|--|--|
|            | CALLS                | 14 (58%)                  | 10 (42%)                 | 5 (50%)                | 5 (50%) | 9 (60%)    | 6 (40%)                                      | 28 (57%) | 21 (43%) |  |  |
|            | CALLS                | 24 (4                     | 19%)                     | 10 (2                  | 20%)    | 15 (3      | 31%)                                         | 4        | 9        |  |  |
|            | FOULS                | 14 (58%)                  | 10 (42%)                 | 4 (44%)                | 5 (56%) | 7 (54%)    | 6 (46%)                                      | 25 (54%) | 21 (46%) |  |  |
|            | FOOL3                | 24 (                      | 52%)                     | 9 (20%)                |         | 13 (2      | 28%)                                         | 4        | 6        |  |  |
|            | DEFENSIVE            | 13 (59%)                  | 9 (41%)                  | 3 (38%)                | 5 (63%) | 5 (83%)    | 1 (17%)                                      | 21 (58%) | 15 (42%) |  |  |
|            | DEI ENSIVE           | 22 (6                     | 51%)                     | 8 (2                   | 2%)     | 6 (1       | 7%)                                          | 3        | 6        |  |  |
|            | OFFENSIVE            | 1 (50%)                   | 1 (50%)                  | 1 (100%)               | 0       | 2 (29%)    | 5 (71%)                                      | 4 (40%)  | 6 (60%)  |  |  |
|            | OFFENSIVE            | 2 (2                      | 0%)                      | 1 (1                   | 0%)     | 7 (7       | 0%)                                          | 1        | 0        |  |  |
|            | DOUBLE FOUL          | 0                         | 1 (100%)                 | 0                      | 0       | 0          | 0                                            | 0        | 1 (100%) |  |  |
|            | DOOBLETOOL           | 1 (10                     | 00%)                     | (                      | )       | (          | )                                            |          |          |  |  |
| FOULS      | UNSPORTSMANLIKE      | 0                         | 1 (100%)                 | 0                      | 0       | 0          | 0                                            | 0        | 1 (100%) |  |  |
| Ю          | O1451 OKTSIVIAI4EIKE | 1 (100%)                  |                          | (                      | )       |            | <u>,                                    </u> | •        |          |  |  |
|            | TECHNICAL            | 0                         | 0                        | 0                      | 0       | 0          | 0                                            | 0        | 0        |  |  |
|            | TECHNICAL            | 0                         |                          | 0                      |         | 0          |                                              | (        | )        |  |  |
|            | DISQUALIFYING        | 13 (59%)                  | 9 (41%)                  | 3 (38%)                | 5 (63%) | 5 (83%)    | 1 (17%)                                      | 21 (58%) | 15 (42%) |  |  |
|            | DISQUALII TING       |                           | 51%)                     | 8 (2                   | 2%)     | 6 (1       | 7%)                                          | 36       |          |  |  |
|            | OTHER                | 1 (50%)                   | 1 (50%)                  | 1 (100%)               | 0       | 2 (29%)    | 5 (71%)                                      | 4 (40%)  | 6 (60%)  |  |  |
|            | OTHER                | 2 (2                      |                          |                        | 0%)     |            | 0%)                                          | 1        |          |  |  |
|            | VIOLATIONS           | 0                         | 0                        | 1 (100%)               | 0       | 2 (100%)   | 0                                            | 3 (100%) | 0        |  |  |
|            | VIODATIONS           | (                         |                          |                        | 3%)     |            | 7%)                                          | :        |          |  |  |
| SNS        | TRAVELING            | 0                         | 0                        | 0                      | 0       | 2 (100%)   | 0                                            | 2 (100%) | 0        |  |  |
| ATIO       | TIVALLING            | (                         |                          |                        | )       | 2 (10      |                                              | 2        |          |  |  |
| VIOLATIONS | OTHER                | 0                         | 0                        | 1 (100%)               | 0       | 0          | 0                                            | 1 (100%) | 0        |  |  |
| >          | OTTLER               | (                         |                          |                        | 00%)    |            | )                                            | 1        |          |  |  |
|            | IRS                  | 0                         | 0                        | 0                      | 0       | 0          | 0                                            | 0        | 0        |  |  |
|            | 110                  | (                         | )                        | (                      | )       | (          | )                                            | 0        |          |  |  |