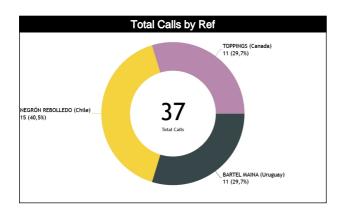

### **Calls by Referee**

| Quarters                         |          | Quai      | ter 1     |          |          | Quar     | ter 2    |           |   | Quai | ter 3 |    |          |                | Quai      | rter 4   |     |         | TO <sup>-</sup> | TAI       |
|----------------------------------|----------|-----------|-----------|----------|----------|----------|----------|-----------|---|------|-------|----|----------|----------------|-----------|----------|-----|---------|-----------------|-----------|
| 3 Referees                       | Į.       | 5'        | 10        | D'       | 5        | 5'       | 1        | 0'        |   |      | 1     | 0' | Ę        | ; <del>"</del> | 1         | 0'       | Las | Last 2' |                 | IAL       |
| BARTEL<br>MAINA Andrés           | 1<br>33% | 2<br>67%  | 1<br>100% | 0        | 1<br>50% | 1<br>50% | 0        | 2<br>100% | 0 | 0    | 0     | 0  | 1<br>50% | 1<br>50%       | 1<br>100% | 0        | 0   | 0       | 5<br>45%        | 6<br>55%  |
| Gaston<br>(Uruguay)              | ston     |           | 9         | <br>%    | _        | 2<br>3%  | _        | 2<br>3%   | 0 |      | (     | )  |          | 2<br>3%        | 9         | 1<br>%   | •   | )       | 1<br>30         | 1<br>)%   |
| NEGRÓN<br>REBOLLEDO<br>Sebastián | 0        | 1<br>100% | 2<br>67%  | 1<br>33% | 1<br>50% | 1<br>50% | 1<br>33% | 2<br>67%  | 0 | 0    | 0     | 0  | 2<br>50% | 2<br>50%       | 1<br>50%  | 1<br>50% | 0   | 0       | 7<br>47%        | 8<br>53%  |
| Sebastián<br>Andrés<br>(Chile)   | 7        | 1<br>%    | 20        |          | _        | 2<br>3%  |          | 3<br>)%   | ( | )    | (     | )  |          | 1<br>'%        |           | 2<br>3%  | (   | )       |                 | 5<br> %   |
| TOPPINGS                         | 0        | 1<br>100% | 2<br>67%  | 1<br>33% | 2<br>67% | 1<br>33% | 0        | 1<br>100% | 0 | 0    | 0     | 0  | 0        | 2<br>100%      | 1<br>100% | 0        | 0   | 0       | 5<br>45%        | 6<br>55%  |
| Cooper<br>(Canada)               | 9        | 1<br>%    | .;<br>27  |          |          | 3<br>7%  | 9        | 1<br>%    | Ú | )    | ·     | )  | 1 -      | 2<br>3%        | 9         | 1<br>%   | •   | )       | 1<br>30         | 1<br>)%   |
| TOTAL                            | 1<br>20% | 4<br>80%  | 5<br>71%  | 2<br>29% | 4<br>57% | 3<br>43% | 1<br>17% | 5<br>83%  | 0 | 0    | 0     | 0  | 3<br>38% | 5<br>63%       | 3<br>75%  | 1<br>25% | 0   | 0       | 17<br>46%       | 20<br>54% |
| TOTAL                            |          | 5<br>4%   | 19        | 7        |          | 7        |          | 5         | ( | )    | (     | כ  | 22       | 3              |           | 4<br>1%  | (   | )       | 3               | 7         |

#### **Call Types by Referee**

|            | Types/Referees  |         | Andrés Gaston<br>guay) |          | LEDO Sebastián<br>(Chile) | TOPPINGS Co | oper (Canada) | то       | TAL      |  |  |
|------------|-----------------|---------|------------------------|----------|---------------------------|-------------|---------------|----------|----------|--|--|
|            | CALLS           | 5 (45%) | 6 (55%)                | 7 (47%)  | 8 (53%)                   | 5 (45%)     | 6 (55%)       | 17 (46%) | 20 (54%) |  |  |
|            | CALLS           | 11 (    | 30%)                   | 15 (4    | 41%)                      | 11 (        | 30%)          | 3        | 7        |  |  |
|            | FOULS           | 5 (63%) | 3 (38%)                | 7 (54%)  | 6 (46%)                   | 4 (40%)     | 6 (60%)       | 16 (52%) | 15 (48%) |  |  |
|            | 10013           | 8 (2    | 26%)                   | 13 (4    | 42%)                      | 10 (        | 32%)          | 3        | 1        |  |  |
|            | DEFENSIVE       | 5 (63%) | 3 (38%)                | 6 (50%)  | 6 (50%)                   | 4 (50%)     | 4 (50%)       | 15 (54%) | 13 (46%) |  |  |
|            | DEI ENSIVE      | 8 (29%) |                        | 12 (4    | 43%)                      | 8 (2        | 29%)          | 2        | 8        |  |  |
|            | OFFENSIVE       | 0       | 0                      | 1 (100%) | 0                         | 0           | 2 (100%)      | 1 (33%)  | 2 (67%)  |  |  |
|            | OFFENSIVE       | (       | 0                      | 1 (3     | 3%)                       | 2 (6        | 57%)          |          | 3        |  |  |
|            | DOUBLE FOUL     | 0       | 0                      | 0        | 0                         | 0           | 0             | 0        | 0        |  |  |
|            | DOOBLETOOL      | (       | 0                      | (        | 0                         | (           | 0             | (        | )        |  |  |
| FOULS      | UNSPORTSMANLIKE | 0       | 0                      | 0        | 0                         | 0           | 0             | 0        | 0        |  |  |
| EQ.        | UNSFORTSWANLINE | (       | 0                      | (        | 0                         | (           | 0             | (        | )        |  |  |
|            | TECHNICAL       | 0       | 0                      | 0        | 0                         | 0           | 0             | 0        | 0        |  |  |
|            | TECHNICAL       | (       | 0                      |          | 0                         | (           | 0             | (        | )        |  |  |
|            | DISQUALIFYING   | 5 (63%) | 3 (38%)                | 6 (50%)  | 6 (50%)                   | 4 (50%)     | 4 (50%)       | 15 (54%) | 13 (46%) |  |  |
|            | DISQUALII TING  | 8 (2    | 9%)                    | 12 (4    | 43%)                      | 8 (2        | 29%)          | 28       |          |  |  |
|            | OTHER           | 0       | 0                      | 1 (100%) | 0                         | 0           | 2 (100%)      | 1 (33%)  | 2 (67%)  |  |  |
|            | OTTER           | (       | <u> </u>               | 1 (3     | 3%)                       |             | 57%)          | ;        | 3        |  |  |
|            | VIOLATIONS      | 0       | 3 (100%)               | 0        | 2 (100%)                  | 1 (100%)    | 0             | 1 (17%)  | 5 (83%)  |  |  |
|            | VIOLATIONS      | 3 (5    | 0%)                    | 2 (3     | 3%)                       | 1 (1        | 7%)           | 6        |          |  |  |
| NS         | TRAVELING       | 0       | 0                      | 0        | 1 (100%)                  | 1 (100%)    | 0             | 1 (50%)  | 1 (50%)  |  |  |
| TIO        | TIVAVELING      | (       | <u> </u>               | 1 (5     | 0%)                       | 1 (5        | 50%)          | :        | 2        |  |  |
| VIOLATIONS | OTHER           | 0       | 3 (100%)               | 0        | 1 (100%)                  | 0           | 0             | 0        | 4 (100%) |  |  |
| >          | OTTLIN          |         | (5%)                   |          | 25%)                      |             | 0             | 4        |          |  |  |
|            | IRS             | 0       | 0                      | 0        | 0                         | 0           | 0             | 0        | 0        |  |  |
|            | IIVO            |         | 0                      | (        | 0                         | (           | 0             | Ö        |          |  |  |