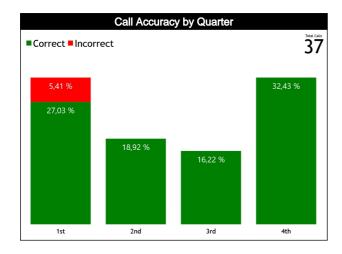

In                  | 0                     | 0   | 0         | 0   | 0                                        | 0 | 0         | 0   | 0             | 0               | 0         | 0 | 0                            | 0 | 0         | 0 |
| Toss                      | 0                     | 0   | 0         | 0   | 0                                        | 0 | 0         | 0   | 0             | 0               | 0         | 0 | 0                            | 0 | 0         | 0 |
| Totals                    | 16                    | 20  | 2         | 0   | 4                                        | 6 | 1         | 0   | 8             | 8               | 0         | 0 | 4                            | 6 | 1         | 0 |



#### Regular Call vs. L2M & OT Accuracy



#### **Accuracy by Quarter**







#### **Calls Summary**

| Quarters         | 1st Quarter |          | 2nd Q   | uarter  | 3rd Q   | uarter   | 4th Q   | uarter   | То        | tal      |
|------------------|-------------|----------|---------|---------|---------|----------|---------|----------|-----------|----------|
| Duration         | 00:23:41    |          | 00:1    | 6:51    | 00:1    | 6:44     | 00:2    | 4:35     | 01:21:51  |          |
| Calls            | 6 (50%)     | 6 (50%)  | 4 (57%) | 3 (43%) | 1 (17%) | 5 (83%)  | 6 (50%) | 6 (50%)  | 17 (46%)  | 20 (54%) |
| Calls            | 12 (        | 32%)     | 7 (19%) |         | 6 (1    | 6%)      | 12 (    | 32%)     | 37 (100%) |          |
| Fouls            | 5 (63%)     | 3 (38%)  | 4 (57%) | 3 (43%) | 1 (20%) | 4 (80%)  | 6 (55%) | 5 (45%)  | 16 (52%