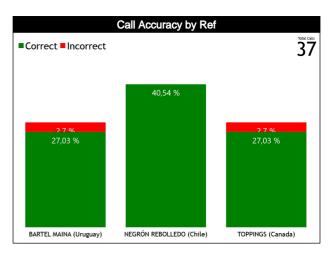

### **Calls by Referee**

| Quarters                         |          | Quai      | ter 1     |          |          | Quar     | ter 2    |           |   | Quai | ter 3 |    |          |                | Quai      | rter 4   |     |         | TO <sup>-</sup> | TAI       |
|----------------------------------|----------|-----------|-----------|----------|----------|----------|----------|-----------|---|------|-------|----|----------|----------------|-----------|----------|-----|---------|-----------------|-----------|
| 3 Referees                       | Į.       | 5'        | 10        | D'       | 5        | 5'       | 1        | 0'        |   |      | 1     | 0' | Ę        | ; <del>"</del> | 1         | 0'       | Las | Last 2' |                 | IAL       |
| BARTEL<br>MAINA Andrés           | 1<br>33% | 2<br>67%  | 1<br>100% | 0        | 1<br>50% | 1<br>50% | 0        | 2<br>100% | 0 | 0    | 0     | 0  | 1<br>50% | 1<br>50%       | 1<br>100% | 0        | 0   | 0       | 5<br>45%        | 6<br>55%  |
| Gaston<br>(Uruguay)              | ston     |           | 9         | <br>%    | _        | 2<br>3%  | _        | 2<br>3%   | 0 |      | (     | )  |          | 2<br>3%        | 9         | 1<br>%   | •   | )       | 1<br>30         | 1<br>)%   |
| NEGRÓN<br>REBOLLEDO<br>Sebastián | 0        | 1<br>100% | 2<br>67%  | 1<br>33% | 1<br>50% | 1<br>50% | 1<br>33% | 2<br>67%  | 0 | 0    | 0     | 0  | 2<br>50% | 2<br>50%       | 1<br>50%  | 1<br>50% | 0   | 0       | 7<br>47%        | 8<br>53%  |
| Sebastián<br>Andrés<br>(Chile)   | 7        | 1<br>%    | 20        |          | _        | 2<br>3%  |          | 3<br>)%   | ( | )    | (     | )  |          | 1<br>'%        |           | 2<br>3%  | (   | )       |                 | 5<br> %   |
| TOPPINGS                         | 0        | 1<br>100% | 2<br>67%  | 1<br>33% | 2<br>67% | 1<br>33% | 0        | 1<br>100% | 0 | 0    | 0     | 0  | 0        | 2<br>100%      | 1<br>100% | 0        | 0   | 0       | 5<br>45%        | 6<br>55%  |
| Cooper<br>(Canada)               | 9        | 1<br>%    | .;<br>27  |          |          | 3<br>7%  | 9        | 1<br>%    | Ú | )    | ·     | )  | 1 -      | 2<br>3%        | 9         | 1<br>%   | •   | )       | 1<br>30         | 1<br>)%   |
| TOTAL                            | 1<br>20% | 4<br>80%  | 5<br>71%  | 2<br>29% | 4<br>57% | 3<br>43% | 1<br>17% | 5<br>83%  | 0 | 0    | 0     | 0  | 3<br>38% | 5<br>63%       | 3<br>75%  | 1<br>25% | 0   | 0       | 17<br>46%       | 20<br>54% |
| TOTAL                            |          | 5<br>4%   | 19        | 7        |          | 7        |          | 5         | ( | )    | (     | כ  | 22       | 3              |           | 4<br>1%  | (   | )       | 3               | 7         |