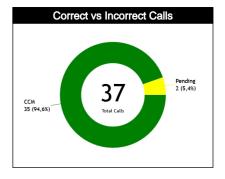

#### **General Calls Evaluation**

| Dofo | Teams                                         |         |             | Puerto F | Rico 61 |       |      |             |           | USA      | 96    |       |             | TOTALS    |           |          |       |       |      |
|------|-----------------------------------------------|---------|-------------|----------|---------|-------|------|-------------|-----------|----------|-------|-------|-------------|-----------|-----------|----------|-------|-------|------|
| Refs | Assessment                                    | Correct | Incorrect   | Inconcl. | L2M C   | L2M I | L2M? | Correct     | Incorrect | Inconcl. | L2M C | L2M I | L2M?        | Correct   | Incorrect | Inconcl. | L2M C | L2M I | L2M? |
| сс   | BARTEL MAINA, Andrés Gaston<br>(Uruguay)      | 4       | 0           | 1        | 0       | 0     | 0    | 6           | 0         | 0        | 0     | 0     | 0           | 10        | 0         | 1        | 0     | 0     | 0    |
| U1   | NEGRÓN REBOLLEDO, Sebastián<br>Andrés (Chile) | 8       | 0           | 0        | 0       | 0     | 0    | 8           | 0         | 0        | 0     | 0     | 0           | 15        | 0         | 0        | 0     | 0     | 0    |
| U2   | U2 TOPPINGS, Cooper (Canada)                  |         | 0           | 1        | 0       | 0     | 0    | 6           | 0         | 0        | 0     | 0     | 0           | 10        | 0         | 1        | 0     | 0     | 0    |
|      | TOTAL                                         |         |             | 18 (48   | ,65%)   |       |      | 20 (54,05%) |           |          |       |       |             | 37 (100%) |           |          |       |       |      |
|      | CORRECT                                       |         | 16 (43,24%) |          |         |       |      | 20 (54,05%) |           |          |       |       | 35 (94,59%) |           |           |          |       |       |      |
|      | INCORRECT                                     |         |             | 0        |         |       |      | 0           |           |          |       |       |             | 0         |           |          |       |       |      |
|      | INCONCLUSIVE                                  |         |             | 2 (5,4   | 11%)    |       |      |             |           | 0        | )     |       |             | 2 (5,41%) |           |          |       |       |      |
|      | L2M C                                         |         |             | 0        |         |       |      |             |           | C        | )     |       |             | 0         |           |          |       |       |      |
|      | L2M I                                         |         |             | 0        | 1       |       |      |             |           | 0        | )     |       |             | 0         |           |          |       |       |      |
|      | L2M?                                          |         |             | 0        |         |       |      |             |           | 0        | )     |       |             | 0         |           |          |       |       |      |