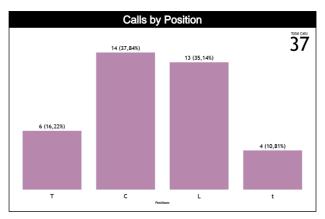

### **Calls by Zone and Position**

| Pos/Zones | Zone 1  | Zone 2   | Zone 3  | Zone 4  | Zone 5   | Zone 6  | Zone 7 | Zone 8   | Zone 9  | Zone 10 | Zone 11 | Zone 12 | TOTAL |
|-----------|---------|----------|---------|---------|----------|---------|--------|----------|---------|---------|---------|---------|-------|
| C1        | 0 (0%)  | 2 (40%)  | 0 (0%)  | 0 (0%)  | 3 (60%)  | 0 (0%)  | 0 (0%) | 0 (0%)   | 0 (0%)  | 0 (0%)  | 0 (0%)  | 0 (0%)  | 5     |
| C3        | 0 (0%)  | 0 (0%)   | 0 (0%)  | 1 (11%) | 8 (89%)  | 0 (0%)  | 0 (0%) | 0 (0%)   | 0 (0%)  | 0 (0%)  | 0 (0%)  | 0 (0%)  | 9     |
| T1        | 1 (25%) | 0 (0%)   | 0 (0%)  | 0 (0%)  | 1 (25%)  | 2 (50%) | 0 (0%) | 0 (0%)   | 0 (0%)  | 0 (0%)  | 0 (0%)  | 0 (0%)  | 4     |
| Т3        | 0 (0%)  | 0 (0%)   | 1 (50%) | 0 (0%)  | 1 (50%)  | 0 (0%)  | 0 (0%) | 0 (0%)   | 0 (0%)  | 0 (0%)  | 0 (0%)  | 0 (0%)  | 2     |
| L4        | 0 (0%)  | 0 (0%)   | 0 (0%)  | 0 (0%)  | 7 (100%) | 0 (0%)  | 0 (0%) | 0 (0%)   | 0 (0%)  | 0 (0%)  | 0 (0%)  | 0 (0%)  | 7     |
| L5        | 0       | 0        | 0       | 0       | 0        | 0       | 0      | 0        | 0       | 0       | 0       | 0       | 0     |
| L6        | 0 (0%)  | 0 (0%)   | 0 (0%)  | 0 (0%)  | 6 (100%) | 0 (0%)  | 0 (0%) | 0 (0%)   | 0 (0%)  | 0 (0%)  | 0 (0%)  | 0 (0%)  | 6     |
| Ct        | 0 (0%)  | 0 (0%)   | 0 (0%)  | 0 (0%)  | 0 (0%)   | 0 (0%)  | 0 (0%) | 1 (100%) | 0 (0%)  | 0 (0%)  | 0 (0%)  | 0 (0%)  | 1     |
| Tt        | 0 (0%)  | 1 (50%)  | 0 (0%)  | 0 (0%)  | 0 (0%)   | 0 (0%)  | 0 (0%) | 0 (0%)   | 1 (50%) | 0 (0%)  | 0 (0%)  | 0 (0%)  | 2     |
| Lt        | 0 (0%)  | 1 (100%) | 0 (0%)  | 0 (0%)  | 0 (0%)   | 0 (0%)  | 0 (0%) | 0 (0%)   | 0 (0%)  | 0 (0%)  | 0 (0%)  | 0 (0%)  | 1     |
| TOTAL     | 1       | 4        | 1       | 1       | 26       | 2       | 0      | 1        | 1       | 0       | 0       | 0       | 37    |