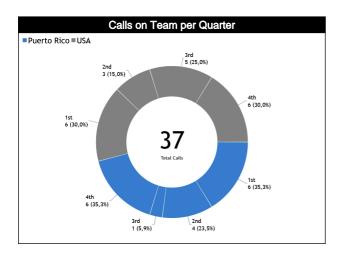

#### **Accuracy by Quarter**

#### **Calls Summary**

| Quarters         | 1st Quarter |          | 2nd Q   | uarter  | 3rd Q   | uarter   | 4th Q   | uarter   | То        | tal      |
|------------------|-------------|----------|---------|---------|---------|----------|---------|----------|-----------|----------|
| Duration         | 00:23:41    |          | 00:1    | 6:51    | 00:1    | 6:44     | 00:2    | 4:35     | 01:21:51  |          |
| Calls            | 6 (50%)     | 6 (50%)  | 4 (57%) | 3 (43%) | 1 (17%) | 5 (83%)  | 6 (50%) | 6 (50%)  | 17 (46%)  | 20 (54%) |
| Calls            | 12 (        | 32%)     | 7 (19%) |         | 6 (1    | 6%)      | 12 (    | 32%)     | 37 (100%) |          |
| Fouls            | 5 (63%)     | 3 (38%)  | 4 (57%) | 3 (43%) | 1 (20%) | 4 (80%)  | 6 (55%) | 5 (45%)  | 16 (52%)  | 15 (48%) |
| rouis            | 8 (26%)     |          | 7 (23%) |         | 5 (16%) |          | 11 (    | 35%)     | 31 (84%)  |          |
| Travelling       | 1 (100%)    | 0        | 0       | 0       | 0       | 1 (100%) | 0       | 0        | 1 (50%)   | 1 (50%)  |
| Traveiling       | 1 (5        | 60%)     | (       | )       | 1 (5    | 0%)      | (       | )        | 2 (!      | 5%)      |
| Other Violations | 0           | 3 (100%) | 0       | 0       | 0       | 0        | 0       | 1 (100%) | 0         | 4 (100%) |
| Other violations | 3 (7        | '5%)     | (       | )       | (       | 5        | 1 (2    | 5%)      | 4 (11%)   |          |
| Inc              | 0           | 0        | 0       | 0       | 0       | 0        | 0       | 0        | 0         | 0        |
| IRS              | (           | 0        | (       | )       | (       | )        | 0       |          | (         | )        |
| No Call CNC/ICNC | 0           | 0        | 0       | 0       | 0       | 0        | 0       | 0        | 0         | 0        |
|                  | (           | 0        |         | )       |         | 0        | (       | )        | 0         |          |