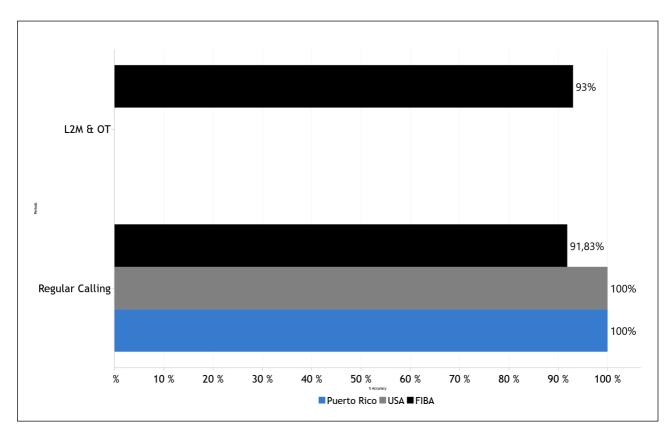

| 0 | 0         | 0 |
| Throw-In                  | 0                     | 0   | 0         | 0   | 0                                        | 0 | 0         | 0   | 0             | 0               | 0         | 0 | 0                            | 0 | 0         | 0 |
| Toss                      | 0                     | 0   | 0         | 0   | 0                                        | 0 | 0         | 0   | 0             | 0               | 0         | 0 | 0                            | 0 | 0         | 0 |
| Totals                    | 16                    | 20  | 2         | 0   | 4                                        | 6 | 1         | 0   | 8             | 8               | 0         | 0 | 4                            | 6 | 1         | 0 |



#### Regular Call vs. L2M & OT Accuracy



#### **Accuracy by Quarter**







#### **Calls Summary**

| Quarters         | 1st Quarter |          | 2nd Q   | uarter  | 3rd Q   | uarter   | 4th Q   | uarter   | То        | tal      |
|------------------|-------------|----------|---------|---------|---------|----------|---------|----------|-----------|----------|
| Duration         | 00:23:41    |          | 00:1    | 6:51    | 00:1    | 6:44     | 00:2    | 4:35     | 01:21:51  |          |
| Calls            | 6 (50%)     | 6 (50%)  | 4 (57%) | 3 (43%) | 1 (17%) | 5 (83%)  | 6 (50%) | 6 (50%)  | 17 (46%)  | 20 (54%) |
| Calls            | 12 (        | 32%)     | 7 (19%) |         | 6 (1    | 6%)      | 12 (    | 32%)     | 37 (100%) |          |
| Fouls            | 5 (63%)     | 3 (38%)  | 4 (57%) | 3 (43%) | 1 (20%) | 4 (80%)