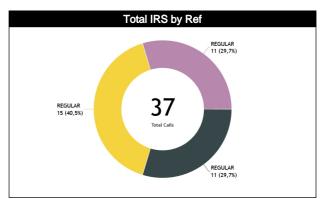

### **Calls by Referee**

| Quarters                         |          | Quai      | ter 1     |          |          | Quar     | ter 2    |           |   | Quai | ter 3 |    |          |                | Quai      | rter 4   |     |         | TO <sup>-</sup> | TAI       |
|----------------------------------|----------|-----------|-----------|----------|----------|----------|----------|-----------|---|------|-------|----|----------|----------------|-----------|----------|-----|---------|-----------------|-----------|
| 3 Referees                       | Į.       | 5'        | 10        | D'       | 5        | 5'       | 1        | 0'        |   |      | 1     | 0' | Ę        | ; <del>"</del> | 1         | 0'       | Las | Last 2' |                 | IAL       |
| BARTEL<br>MAINA Andrés           | 1<br>33% | 2<br>67%  | 1<br>100% | 0        | 1<br>50% | 1<br>50% | 0        | 2<br>100% | 0 | 0    | 0     | 0  | 1<br>50% | 1<br>50%       | 1<br>100% | 0        | 0   | 0       | 5<br>45%        | 6<br>55%  |
| Gaston<br>(Uruguay)              | ston     |           | 9         | <br>%    | _        | 2<br>3%  | _        | 2<br>3%   | 0 |      | (     | )  |          | 2<br>3%        | 9         | 1<br>%   | •   | )       | 1<br>30         | 1<br>)%   |
| NEGRÓN<br>REBOLLEDO<br>Sebastián | 0        | 1<br>100% | 2<br>67%  | 1<br>33% | 1<br>50% | 1<br>50% | 1<br>33% | 2<br>67%  | 0 | 0    | 0     | 0  | 2<br>50% | 2<br>50%       | 1<br>50%  | 1<br>50% | 0   | 0       | 7<br>47%        | 8<br>53%  |
| Sebastián<br>Andrés<br>(Chile)   | 7        | 1<br>%    | 20        |          | _        | 2<br>3%  |          | 3<br>)%   | ( | )    | (     | )  |          | 1<br>'%        |           | 2<br>3%  | (   | )       |                 | 5<br> %   |
| TOPPINGS                         | 0        | 1<br>100% | 2<br>67%  | 1<br>33% | 2<br>67% | 1<br>33% | 0        | 1<br>100% | 0 | 0    | 0     | 0  | 0        | 2<br>100%      | 1<br>100% | 0        | 0   | 0       | 5<br>45%        | 6<br>55%  |
| Cooper<br>(Canada)               | 9        | 1<br>%    | .;<br>27  |          |          | 3<br>7%  | 9        | 1<br>%    | Ú | )    | ·     | )  | 1 -      | 2<br>3%        | 9         | 1<br>%   | •   | )       | 1<br>30         | 1<br>)%   |
| TOTAL                            | 1<br>20% | 4<br>80%  | 5<br>71%  | 2<br>29% | 4<br>57% | 3<br>43% | 1<br>17% | 5<br>83%  | 0 | 0    | 0     | 0  | 3<br>38% | 5<br>63%       | 3<br>75%  | 1<br>25% | 0   | 0       | 17<br>46%       | 20<br>54% |
| TOTAL                            |          | 5<br>4%   | 19        | 7        |          | 7        |          | 5         | ( | )    | (     | כ  | 22       | 3              |           | 4<br>1%  | (   | )       | 3               | 7         |

#### **Call Types by Referee**

|            | Types/Referees  |         | Andrés Gaston<br>guay) |          | LEDO Sebastián<br>(Chile) | TOPPINGS Co | oper (Canada) | то       | TAL      |  |  |
|------------|-----------------|---------|------------------------|----------|---------------------------|-------------|---------------|----------|----------|--|--|
|            | CALLS           | 5 (45%) | 6 (55%)                | 7 (47%)  | 8 (53%)                   | 5 (45%)     | 6 (55%)       | 17 (46%) | 20 (54%) |  |  |
|            | CALLS           | 11 (    | 30%)                   | 15 (4    | 41%)                      | 11 (        | 30%)          | 3        | 7        |  |  |
|            | FOULS           | 5 (63%) | 3 (38%)                | 7 (54%)  | 6 (46%)                   | 4 (40%)     | 6 (60%)       | 16 (52%) | 15 (48%) |  |  |
|            | 10013           | 8 (2    | 26%)                   | 13 (4    | 42%)                      | 10 (        | 32%)          | 3        | 1        |  |  |
|            | DEFENSIVE       | 5 (63%) | 3 (38%)                | 6 (50%)  | 6 (50%)                   | 4 (50%)     | 4 (50%)       | 15 (54%) | 13 (46%) |  |  |
|            | DEI ENSIVE      | 8 (29%) |                        | 12 (4    | 43%)                      | 8 (2        | 29%)          | 2        | 8        |  |  |
|            | OFFENSIVE       | 0       | 0                      | 1 (100%) | 0                         | 0           | 2 (100%)      | 1 (33%)  | 2 (67%)  |  |  |
|            | OFFENSIVE       | (       | 0                      | 1 (3     | 3%)                       | 2 (6        | 57%)          |          | 3        |  |  |
|            | DOUBLE FOUL     | 0       | 0                      | 0        | 0                         | 0           | 0             | 0        | 0        |  |  |
|            | DOOBLETOOL      | (       | 0                      | (        | 0                         | (           | 0             | (        | )        |  |  |
| FOULS      | UNSPORTSMANLIKE | 0       | 0                      | 0        | 0                         | 0           | 0             | 0        | 0        |  |  |
| EQ.        | UNSFORTSWANLINE | (       | 0                      | (        | 0                         | (           | 0             | (        | )        |  |  |
|            | TECHNICAL       | 0       | 0                      | 0        | 0                         | 0           | 0             | 0        | 0        |  |  |
|            | TECHNICAL       | (       | 0                      |          | 0                         | (           | 0             | (        | )        |  |  |
|            | DISQUALIFYING   | 5 (63%) | 3 (38%)                | 6 (50%)  | 6 (50%)                   | 4 (50%)     | 4 (50%)       | 15 (54%) | 13 (46%) |  |  |
|            | DISQUALII TING  | 8 (2    | 9%)                    | 12 (4    | 43%)                      | 8 (2        | 29%)          | 28       |          |  |  |
|            | OTHER           | 0       | 0                      | 1 (100%) | 0                         | 0           | 2 (100%)      | 1 (33%)  | 2 (67%)  |  |  |
|            | OTTER           | (       | <u> </u>               | 1 (3     | 3%)                       |             | 57%)          | ;        | 3        |  |  |
|            | VIOLATIONS      | 0       | 3 (100%)               | 0        | 2 (100%)                  | 1 (100%)    | 0             | 1 (17%)  | 5 (83%)  |  |  |
|            | VIOLATIONS      | 3 (5    | 0%)                    | 2 (3     | 3%)                       | 1 (1        | 7%)           | 6        |          |  |  |
| NS         | TRAVELING       | 0       | 0                      | 0        | 1 (100%)                  | 1 (100%)    | 0             | 1 (50%)  | 1 (50%)  |  |  |
| TIO        | TIVAVELING      | (       | <u> </u>               | 1 (5     | 0%)                       | 1 (5        | 50%)          | :        | 2        |  |  |
| VIOLATIONS | OTHER           | 0       | 3 (100%)               | 0        | 1 (100%)                  | 0           | 0             | 0        | 4 (100%) |  |  |
| >          | OTTLIN          |         | (5%)                   |          | 25%)                      |             | 0             | 4        |          |  |  |
|            | IRS             | 0       | 0                      | 0        | 0                         | 0           | 0             | 0        | 0        |  |  |
|            | IIVO            |         | 0                      | (        | 0                         | (           | 0             | Ö        |          |  |  |