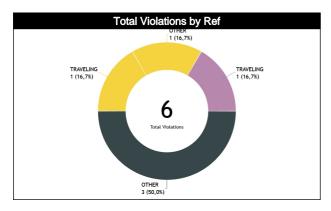

#### **Call Types by Referee**

|            | Types/Referees  |         | Andrés Gaston<br>guay) |          | LEDO Sebastián<br>(Chile) | TOPPINGS Co | oper (Canada) | то       | TAL      |  |  |
|------------|-----------------|---------|------------------------|----------|---------------------------|-------------|---------------|----------|----------|--|--|
|            | CALLS           | 5 (45%) | 6 (55%)                | 7 (47%)  | 8 (53%)                   | 5 (45%)     | 6 (55%)       | 17 (46%) | 20 (54%) |  |  |
|            | CALLS           | 11 (    | 30%)                   | 15 (4    | 41%)                      | 11 (        | 30%)          | 3        | 7        |  |  |
|            | FOULS           | 5 (63%) | 3 (38%)                | 7 (54%)  | 6 (46%)                   | 4 (40%)     | 6 (60%)       | 16 (52%) | 15 (48%) |  |  |
|            | 10013           | 8 (2    | 26%)                   | 13 (4    | 42%)                      | 10 (        | 32%)          | 3        | 1        |  |  |
|            | DEFENSIVE       | 5 (63%) | 3 (38%)                | 6 (50%)  | 6 (50%)                   | 4 (50%)     | 4 (50%)       | 15 (54%) | 13 (46%) |  |  |
|            | DEI ENSIVE      | 8 (29%) |                        | 12 (4    | 43%)                      | 8 (2        | 29%)          | 2        | 8        |  |  |
|            | OFFENSIVE       | 0       | 0                      | 1 (100%) | 0                         | 0           | 2 (100%)      | 1 (33%)  | 2 (67%)  |  |  |
|            | OFFENSIVE       | (       | 0                      | 1 (3     | 3%)                       | 2 (6        | 57%)          |          | 3        |  |  |
|            | DOUBLE FOUL     | 0       | 0                      | 0        | 0                         | 0           | 0             | 0        | 0        |  |  |
|            | DOOBLETOOL      | (       | 0                      | (        | 0                         | (           | 0             | (        | )        |  |  |
| FOULS      | UNSPORTSMANLIKE | 0       | 0                      | 0        | 0                         | 0           | 0             | 0        | 0        |  |  |
| EQ.        | UNSFORTSWANLINE | (       | 0                      | (        | 0                         | (           | 0             | (        | )        |  |  |
|            | TECHNICAL       | 0       | 0                      | 0        | 0                         | 0           | 0             | 0        | 0        |  |  |
|            | TECHNICAL       | (       | 0                      |          | 0                         | (           | 0             | (        | )        |  |  |
|            | DISQUALIFYING   | 5 (63%) | 3 (38%)                | 6 (50%)  | 6 (50%)                   | 4 (50%)     | 4 (50%)       | 15 (54%) | 13 (46%) |  |  |
|            | DISQUALII TING  | 8 (2    | 9%)                    | 12 (4    | 43%)                      | 8 (2        | 29%)          | 28       |          |  |  |
|            | OTHER           | 0       | 0                      | 1 (100%) | 0                         | 0           | 2 (100%)      | 1 (33%)  | 2 (67%)  |  |  |
|            | OTTER           | (       | <u> </u>               | 1 (3     | 3%)                       |             | 57%)          | ;        | 3        |  |  |
|            | VIOLATIONS      | 0       | 3 (100%)               | 0        | 2 (100%)                  | 1 (100%)    | 0             | 1 (17%)  | 5 (83%)  |  |  |
|            | VIOLATIONS      | 3 (5    | 0%)                    | 2 (3     | 3%)                       | 1 (1        | 7%)           | 6        |          |  |  |
| NS         | TRAVELING       | 0       | 0                      | 0        | 1 (100%)                  | 1 (100%)    | 0             | 1 (50%)  | 1 (50%)  |  |  |
| TIO        | TIVAVELING      | (       | <u> </u>               | 1 (5     | 0%)                       | 1 (5        | 50%)          | :        | 2        |  |  |
| VIOLATIONS | OTHER           | 0       | 3 (100%)               | 0        | 1 (100%)                  | 0           | 0             | 0        | 4 (100%) |  |  |
| >          | OTTLIN          |         | (5%)                   |          | 25%)                      |             | 0             | 4        |          |  |  |
|            | IRS             | 0       | 0                      | 0        | 0                         | 0           | 0             | 0        | 0        |  |  |
|            | IIVO            |         | 0                      | (        | 0                         | (           | 0             | Ö        |          |  |  |