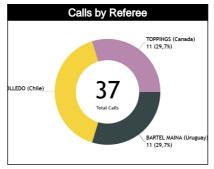

### **Calls by Referee**

| Quarters                         |          | Quai      | ter 1     |          |          | Quar     | ter 2    |           |   | Quai | ter 3 |    |          |                | Quai      | rter 4   |     |         | TO <sup>-</sup> | TAI       |
|----------------------------------|----------|-----------|-----------|----------|----------|----------|----------|-----------|---|------|-------|----|----------|----------------|-----------|----------|-----|---------|-----------------|-----------|
| 3 Referees                       | Į.       | 5'        | 10        | D'       | 5        | 5'       | 1        | 0'        |   |      | 1     | 0' | Ę        | ; <del>"</del> | 1         | 0'       | Las | Last 2' |                 | IAL       |
| BARTEL<br>MAINA Andrés           | 1<br>33% | 2<br>67%  | 1<br>100% | 0        | 1<br>50% | 1<br>50% | 0        | 2<br>100% | 0 | 0    | 0     | 0  | 1<br>50% | 1<br>50%       | 1<br>100% | 0        | 0   | 0       | 5<br>45%        | 6<br>55%  |
| Gaston<br>(Uruguay)              | ston     |           | 9         | <br>%    | _        | 2<br>3%  | _        | 2<br>3%   | 0 |      | (     | )  |          | 2<br>3%        | 9         | 1<br>%   | •   | )       | 1<br>30         | 1<br>)%   |
| NEGRÓN<br>REBOLLEDO<br>Sebastián | 0        | 1<br>100% | 2<br>67%  | 1<br>33% | 1<br>50% | 1<br>50% | 1<br>33% | 2<br>67%  | 0 | 0    | 0     | 0  | 2<br>50% | 2<br>50%       | 1<br>50%  | 1<br>50% | 0   | 0       | 7<br>47%        | 8<br>53%  |
| Sebastián<br>Andrés<br>(Chile)   | 7        | 1<br>%    | 20        |          | _        | 2<br>3%  |          | 3<br>)%   | ( | )    | (     | )  |          | 1<br>'%        |           | 2<br>3%  | (   | )       |                 | 5<br> %   |
| TOPPINGS                         | 0        | 1<br>100% | 2<br>67%  | 1<br>33% | 2<br>67% | 1<br>33% | 0        | 1<br>100% | 0 | 0    | 0     | 0  | 0        | 2<br>100%      | 1<br>100% | 0        | 0   | 0       | 5<br>45%        | 6<br>55%  |
| Cooper<br>(Canada)               | 9        | 1<br>%    | .;<br>27  |          |          | 3<br>7%  | 9        | 1<br>%    | Ú | )    | ·     | )  | 1 -      | 2<br>3%        | 9         | 1<br>%   | •   | )       | 1<br>30         | 1<br>)%   |
| TOTAL                            | 1<br>20% | 4<br>80%  | 5<br>71%  | 2<br>29% | 4<br>57% | 3<br>43% | 1<br>17% | 5<br>83%  | 0 | 0    | 0     | 0  | 3<br>38% | 5<br>63%       | 3<br>75%  | 1<br>25% | 0   | 0       | 17<br>46%       | 20<br>54% |
| TOTAL                            |          | 5<br>4%   | 19        | 7        |          | 7        |          | 5         | ( | )    | (     | כ  | 22       | 3              |           | 4<br>1%  | (   | )       | 3               | 7         |