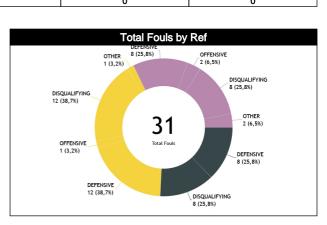

#### **Call Types by Referee**

|            | Types/Referees  |         | Andrés Gaston<br>guay) |          | LEDO Sebastián<br>(Chile) | TOPPINGS Co | oper (Canada) | то       | TAL      |  |  |
|------------|-----------------|---------|------------------------|----------|---------------------------|-------------|---------------|----------|----------|--|--|
|            | CALLS           | 5 (45%) | 6 (55%)                | 7 (47%)  | 8 (53%)                   | 5 (45%)     | 6 (55%)       | 17 (46%) | 20 (54%) |  |  |
|            | CALLS           | 11 (    | 30%)                   | 15 (4    | 41%)                      | 11 (        | 30%)          | 3        | 7        |  |  |
|            | FOULS           | 5 (63%) | 3 (38%)                | 7 (54%)  | 6 (46%)                   | 4 (40%)     | 6 (60%)       | 16 (52%) | 15 (48%) |  |  |
|            | 10013           | 8 (2    | 26%)                   | 13 (4    | 42%)                      | 10 (        | 32%)          | 3        | 1        |  |  |
|            | DEFENSIVE       | 5 (63%) | 3 (38%)                | 6 (50%)  | 6 (50%)                   | 4 (50%)     | 4 (50%)       | 15 (54%) | 13 (46%) |  |  |
|            | DEI ENSIVE      | 8 (29%) |                        | 12 (4    | 43%)                      | 8 (2        | 29%)          | 2        | 8        |  |  |
|            | OFFENSIVE       | 0       | 0                      | 1 (100%) | 0                         | 0           | 2 (100%)      | 1 (33%)  | 2 (67%)  |  |  |
|            | OFFENSIVE       | (       | 0                      | 1 (3     | 3%)                       | 2 (6        | 57%)          |          | 3        |  |  |
|            | DOUBLE FOUL     | 0       | 0                      | 0        | 0                         | 0           | 0             | 0        | 0        |  |  |
|            | DOOBLETOOL      | (       | 0                      | (        | 0                         | (           | 0             | (        | )        |  |  |
| FOULS      | UNSPORTSMANLIKE | 0       | 0                      | 0        | 0                         | 0           | 0             | 0        | 0        |  |  |
| EQ.        | UNSFORTSWANLINE | (       | 0                      | (        | 0                         | (           | 0             | (        | )        |  |  |
|            | TECHNICAL       | 0       | 0                      | 0        | 0                         | 0           | 0             | 0        | 0        |  |  |
|            | TECHNICAL       | (       | 0                      |          | 0                         | (           | 0             | (        | )        |  |  |
|            | DISQUALIFYING   | 5 (63%) | 3 (38%)                | 6 (50%)  | 6 (50%)                   | 4 (50%)     | 4 (50%)       | 15 (54%) | 13 (46%) |  |  |
|            | DISQUALII TING  | 8 (2    | 9%)                    | 12 (4    | 43%)                      | 8 (2        | 29%)          | 28       |          |  |  |
|            | OTHER           | 0       | 0                      | 1 (100%) | 0                         | 0           | 2 (100%)      | 1 (33%)  | 2 (67%)  |  |  |
|            | OTTER           | (       | <u> </u>               | 1 (3     | 3%)                       |             | 57%)          | ;        | 3        |  |  |
|            | VIOLATIONS      | 0       | 3 (100%)               | 0        | 2 (100%)                  | 1 (100%)    | 0             | 1 (17%)  | 5 (83%)  |  |  |
|            | VIOLATIONS      | 3 (5    | 0%)                    | 2 (3     | 3%)                       | 1 (1        | 7%)           | 6        |          |  |  |
| NS         | TRAVELING       | 0       | 0                      | 0        | 1 (100%)                  | 1 (100%)    | 0             | 1 (50%)  | 1 (50%)  |  |  |
| TIO        | TIVAVELING      | (       | <u> </u>               | 1 (5     | 0%)                       | 1 (5        | 50%)          | :        | 2        |  |  |
| VIOLATIONS | OTHER           | 0       | 3 (100%)               | 0        | 1 (100%)                  | 0           | 0             | 0        | 4 (100%) |  |  |
| >          | OTTLIN          |         | (5%)                   |          | 25%)                      |             | 0             | 4        |          |  |  |
|            | IRS             | 0       | 0                      | 0        | 0                         | 0           | 0             | 0        | 0        |  |  |
|            | IIVO            |         | 0                      | (        | 0                         | (           | 0             | Ö        |          |  |  |