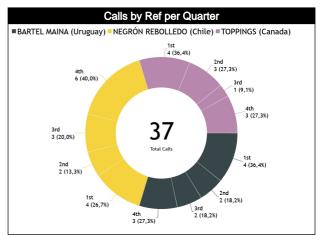

### **Calls by Referee**

| Quarters                         |          | Quai      | ter 1     |          |          | Quar     | ter 2    |           |   | Quai | ter 3 |    |          |                | Quai      | rter 4   |     |         | TO <sup>-</sup> | TAI       |
|----------------------------------|----------|-----------|-----------|----------|----------|----------|----------|-----------|---|------|-------|----|----------|----------------|-----------|----------|-----|---------|-----------------|-----------|
| 3 Referees                       | Į.       | 5'        | 10        | D'       | 5        | 5'       | 1        | 0'        |   |      | 1     | 0' | Ę        | ; <del>"</del> | 1         | 0'       | Las | Last 2' |                 | IAL       |
| BARTEL<br>MAINA Andrés           | 1<br>33% | 2<br>67%  | 1<br>100% | 0        | 1<br>50% | 1<br>50% | 0        | 2<br>100% | 0 | 0    | 0     | 0  | 1<br>50% | 1<br>50%       | 1<br>100% | 0        | 0   | 0       | 5<br>45%        | 6<br>55%  |
| Gaston<br>(Uruguay)              | ston     |           | 9         | <br>%    | _        | 2<br>3%  | _        | 2<br>3%   | 0 |      | (     | )  |          | 2<br>3%        | 9         | 1<br>%   | •   | )       | 1<br>30         | 1<br>)%   |
| NEGRÓN<br>REBOLLEDO<br>Sebastián | 0        | 1<br>100% | 2<br>67%  | 1<br>33% | 1<br>50% | 1<br>50% | 1<br>33% | 2<br>67%  | 0 | 0    | 0     | 0  | 2<br>50% | 2<br>50%       | 1<br>50%  | 1<br>50% | 0   | 0       | 7<br>47%        | 8<br>53%  |
| Sebastián<br>Andrés<br>(Chile)   | 7        | 1<br>%    | 20        |          | _        | 2<br>3%  |          | 3<br>)%   | ( | )    | (     | )  |          | 1<br>'%        |           | 2<br>3%  | (   | )       |                 | 5<br> %   |
| TOPPINGS                         | 0        | 1<br>100% | 2<br>67%  | 1<br>33% | 2<br>67% | 1<br>33% | 0        | 1<br>100% | 0 | 0    | 0     | 0  | 0        | 2<br>100%      | 1<br>100% | 0        | 0   | 0       | 5<br>45%        | 6<br>55%  |
| Cooper<br>(Canada)               | 9        | 1<br>%    | .;<br>27  |          |          | 3<br>7%  | 9        | 1<br>%    | Ú | )    | ·     | )  | 1 -      | 2<br>3%        | 9         | 1<br>%   | •   | )       | 1<br>30         | 1<br>)%   |
| TOTAL                            | 1<br>20% | 4<br>80%  | 5<br>71%  | 2<br>29% | 4<br>57% | 3<br>43% | 1<br>17% | 5<br>83%  | 0 | 0    | 0     | 0  | 3<br>38% | 5<br>63%       | 3<br>75%  | 1<br>25% | 0   | 0       | 17<br>46%       | 20<br>54% |
| TOTAL                            |          | 5<br>4%   | 19        | 7        |          | 7        |          | 5         | ( | )    | (     | כ  | 22       | 3              |           | 4<br>1%  | (   | )       | 3               | 7         |