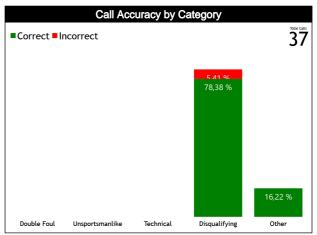

#### **Call Types by Referee**

|            | Types/Referees  |         | Andrés Gaston<br>guay) |          | LEDO Sebastián<br>(Chile) | TOPPINGS Co | oper (Canada) | то       | TAL      |  |  |
|------------|-----------------|---------|------------------------|----------|---------------------------|-------------|---------------|----------|----------|--|--|
|            | CALLS           | 5 (45%) | 6 (55%)                | 7 (47%)  | 8 (53%)                   | 5 (45%)     | 6 (55%)       | 17 (46%) | 20 (54%) |  |  |
|            | CALLS           | 11 (    | 30%)                   | 15 (4    | 41%)                      | 11 (        | 30%)          | 3        | 7        |  |  |
|            | FOULS           | 5 (63%) | 3 (38%)                | 7 (54%)  | 6 (46%)                   | 4 (40%)     | 6 (60%)       | 16 (52%) | 15 (48%) |  |  |
|            | 10013           | 8 (2    | 26%)                   | 13 (4    | 42%)                      | 10 (        | 32%)          | 3        | 1        |  |  |
|            | DEFENSIVE       | 5 (63%) | 3 (38%)                | 6 (50%)  | 6 (50%)                   | 4 (50%)     | 4 (50%)       | 15 (54%) | 13 (46%) |  |  |
|            | DEI ENSIVE      | 8 (29%) |                        | 12 (4    | 43%)                      | 8 (2        | 29%)          | 2        | 8        |  |  |
|            | OFFENSIVE       | 0       | 0                      | 1 (100%) | 0                         | 0           | 2 (100%)      | 1 (33%)  | 2 (67%)  |  |  |
|            | OFFENSIVE       | (       | 0                      | 1 (3     | 3%)                       | 2 (6        | 57%)          |          | 3        |  |  |
|            | DOUBLE FOUL     | 0       | 0                      | 0        | 0                         | 0           | 0             | 0        | 0        |  |  |
|            | DOOBLETOOL      | (       | 0                      | (        | 0                         | (           | 0             | (        | )        |  |  |
| FOULS      | UNSPORTSMANLIKE | 0       | 0                      | 0        | 0                         | 0           | 0             | 0        | 0        |  |  |
| EQ.        | UNSFORTSWANLINE | (       | 0                      | (        | 0                         | (           | 0             | (        | )        |  |  |
|            | TECHNICAL       | 0       | 0                      | 0        | 0                         | 0           | 0             | 0        | 0        |  |  |
|            | TECHNICAL       | (       | 0                      |          | 0                         | (           | 0             | (        | )        |  |  |
|            | DISQUALIFYING   | 5 (63%) | 3 (38%)                | 6 (50%)  | 6 (50%)                   | 4 (50%)     | 4 (50%)       | 15 (54%) | 13 (46%) |  |  |
|            | DISQUALII TING  | 8 (2    | 9%)                    | 12 (4    | 43%)                      | 8 (2        | 29%)          | 28       |          |  |  |
|            | OTHER           | 0       | 0                      | 1 (100%) | 0                         | 0           | 2 (100%)      | 1 (33%)  | 2 (67%)  |  |  |
|            | OTTER           | (       | <u> </u>               | 1 (3     | 3%)                       |             | 57%)          | ;        | 3        |  |  |
|            | VIOLATIONS      | 0       | 3 (100%)               | 0        | 2 (100%)                  | 1 (100%)    | 0             | 1 (17%)  | 5 (83%)  |  |  |
|            | VIOLATIONS      | 3 (5    | 0%)                    | 2 (3     | 3%)                       | 1 (1        | 7%)           | 6        |          |  |  |
| NS         | TRAVELING       | 0       | 0                      | 0        | 1 (100%)                  | 1 (100%)    | 0             | 1 (50%)  | 1 (50%)  |  |  |
| TIO        | TIVAVELING      | (       | <u> </u>               | 1 (5     | 0%)                       | 1 (5        | 50%)          | :        | 2        |  |  |
| VIOLATIONS | OTHER           | 0       | 3 (100%)               | 0        | 1 (100%)                  | 0           | 0             | 0        | 4 (100%) |  |  |
| >          | OTTLIN          |         | (5%)                   |          | 25%)                      |             | 0             | 4        |          |  |  |
|            | IRS             | 0       | 0                      | 0        | 0                         | 0           | 0             | 0        | 0        |  |  |
|            | IIVO            |         | 0                      | (        | 0                         | (           | 0             | Ö        |          |  |  |