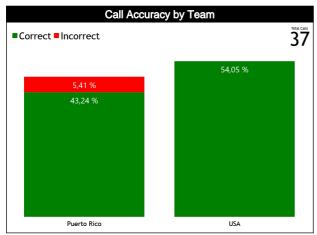

#### **General Calls Evaluation**

| Dofo | Teams                                         |         |             | Puerto F | Rico 61 |       |      |             |           | USA      | 96    |       |             | TOTALS    |           |          |       |       |      |
|------|-----------------------------------------------|---------|-------------|----------|---------|-------|------|-------------|-----------|----------|-------|-------|-------------|-----------|-----------|----------|-------|-------|------|
| Refs | Assessment                                    | Correct | Incorrect   | Inconcl. | L2M C   | L2M I | L2M? | Correct     | Incorrect | Inconcl. | L2M C | L2M I | L2M?        | Correct   | Incorrect | Inconcl. | L2M C | L2M I | L2M? |
| сс   | BARTEL MAINA, Andrés Gaston<br>(Uruguay)      | 4       | 0           | 1        | 0       | 0     | 0    | 6           | 0         | 0        | 0     | 0     | 0           | 10        | 0         | 1        | 0     | 0     | 0    |
| U1   | NEGRÓN REBOLLEDO, Sebastián<br>Andrés (Chile) | 8       | 0           | 0        | 0       | 0     | 0    | 8           | 0         | 0        | 0     | 0     | 0           | 15        | 0         | 0        | 0     | 0     | 0    |
| U2   | U2 TOPPINGS, Cooper (Canada)                  |         | 0           | 1        | 0       | 0     | 0    | 6           | 0         | 0        | 0     | 0     | 0           | 10        | 0         | 1        | 0     | 0     | 0    |
|      | TOTAL                                         |         |             | 18 (48   | ,65%)   |       |      | 20 (54,05%) |           |          |       |       |             | 37 (100%) |           |          |       |       |      |
|      | CORRECT                                       |         | 16 (43,24%) |          |         |       |      | 20 (54,05%) |           |          |       |       | 35 (94,59%) |           |           |          |       |       |      |
|      | INCORRECT                                     |         |             | 0        |         |       |      | 0           |           |          |       |       |             | 0         |           |          |       |       |      |
|      | INCONCLUSIVE                                  |         |             | 2 (5,4   | 11%)    |       |      |             |           | 0        | )     |       |             | 2 (5,41%) |           |          |       |       |      |
|      | L2M C                                         |         |             | 0        |         |       |      |             |           | C        | )     |       |             | 0         |           |          |       |       |      |
|      | L2M I                                         |         |             | 0        | 1       |       |      |             |           | 0        | )     |       |             | 0         |           |          |       |       |      |
|      | L2M?                                          |         |             | 0        |         |       |      |             |           | 0        | )     |       |             | 0         |           |          |       |       |      |