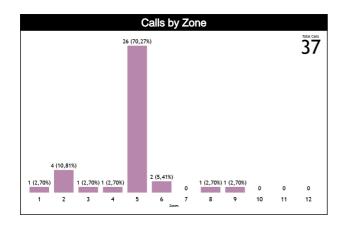

### **Calls by Zone and Position**

| Pos/Zones | Zone 1  | Zone 2   | Zone 3  | Zone 4  | Zone 5   | Zone 6  | Zone 7 | Zone 8   | Zone 9  | Zone 10 | Zone 11 | Zone 12 | TOTAL |
|-----------|---------|----------|---------|---------|----------|---------|--------|----------|---------|---------|---------|---------|-------|
| C1        | 0 (0%)  | 2 (40%)  | 0 (0%)  | 0 (0%)  | 3 (60%)  | 0 (0%)  | 0 (0%) | 0 (0%)   | 0 (0%)  | 0 (0%)  | 0 (0%)  | 0 (0%)  | 5     |
| C3        | 0 (0%)  | 0 (0%)   | 0 (0%)  | 1 (11%) | 8 (89%)  | 0 (0%)  | 0 (0%) | 0 (0%)   | 0 (0%)  | 0 (0%)  | 0 (0%)  | 0 (0%)  | 9     |
| T1        | 1 (25%) | 0 (0%)   | 0 (0%)  | 0 (0%)  | 1 (25%)  | 2 (50%) | 0 (0%) | 0 (0%)   | 0 (0%)  | 0 (0%)  | 0 (0%)  | 0 (0%)  | 4     |
| Т3        | 0 (0%)  | 0 (0%)   | 1 (50%) | 0 (0%)  | 1 (50%)  | 0 (0%)  | 0 (0%) | 0 (0%)   | 0 (0%)  | 0 (0%)  | 0 (0%)  | 0 (0%)  | 2     |
| L4        | 0 (0%)  | 0 (0%)   | 0 (0%)  | 0 (0%)  | 7 (100%) | 0 (0%)  | 0 (0%) | 0 (0%)   | 0 (0%)  | 0 (0%)  | 0 (0%)  | 0 (0%)  | 7     |
| L5        | 0       | 0        | 0       | 0       | 0        | 0       | 0      | 0        | 0       | 0       | 0       | 0       | 0     |
| L6        | 0 (0%)  | 0 (0%)   | 0 (0%)  | 0 (0%)  | 6 (100%) | 0 (0%)  | 0 (0%) | 0 (0%)   | 0 (0%)  | 0 (0%)  | 0 (0%)  | 0 (0%)  | 6     |
| Ct        | 0 (0%)  | 0 (0%)   | 0 (0%)  | 0 (0%)  | 0 (0%)   | 0 (0%)  | 0 (0%) | 1 (100%) | 0 (0%)  | 0 (0%)  | 0 (0%)  | 0 (0%)  | 1     |
| Tt        | 0 (0%)  | 1 (50%)  | 0 (0%)  | 0 (0%)  | 0 (0%)   | 0 (0%)  | 0 (0%) | 0 (0%)   | 1 (50%) | 0 (0%)  | 0 (0%)  | 0 (0%)  | 2     |
| Lt        | 0 (0%)  | 1 (100%) | 0 (0%)  | 0 (0%)  | 0 (0%)   | 0 (0%)  | 0 (0%) | 0 (0%)   | 0 (0%)  | 0 (0%)  | 0 (0%)  | 0 (0%)  | 1     |
| TOTAL     | 1       | 4        | 1       | 1       | 26       | 2       | 0      | 1        | 1       | 0       | 0       | 0       | 37    |