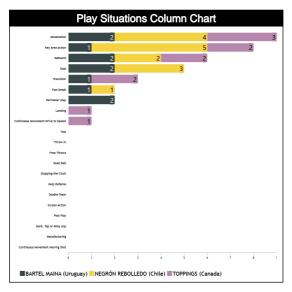

### **Plays Situation Breakdown**

|                           | Play Situations Table |     |           |     |                                          |   |           |     |               |                 |           |   |                              |   |           |   |
|---------------------------|-----------------------|-----|-----------|-----|------------------------------------------|---|-----------|-----|---------------|-----------------|-----------|---|------------------------------|---|-----------|---|
| 2                         | Totals                |     |           |     | BARTEL MAINA, Andrés<br>Gaston (Uruguay) |   |           |     | NEGI<br>Sebas | RÓN R<br>tlán A |           |   | TOPPINGS, Cooper<br>(Canada) |   |           |   |
| Concepts                  | Correct               |     | Incorrect |     | Correct                                  |   | Incorrect |     | Correct       |                 | Incorrect |   | Correct                      |   | Incorrect |   |
|                           |                       | USA |           | USA | _                                        |   |           | USA | PUR           |                 | _         |   | PUR                          |   | PUR       |   |
| Continuous Movement/Drive | 0                     | 1   | 0         | 0   | 0                                        | 0 | 0         | 0   | 0             | 0               | 0         | 0 | 0                            | 1 | 0         | 0 |
| Continuous                | 0                     | 0   | 0         | 0   | 0                                        | 0 | 0         | 0   | 0             | 0               | 0         | 0 | 0                            | 0 | 0         | 0 |
| Shot                      | 3                     | 3   | 0         | 0   | 1                                        | 1 | 0         | 0   | 2             | 2               | 0         | 0 | 0                            | 0 | 0         | 0 |
| Manufacturing             | 0                     | 0   | 0         | 0   | 0                                        | 0 | 0         | 0   | 0             | 0               | 0         | 0 | 0                            | 0 | 0         | 0 |
| Dunk, Tap or Alley oop    | 0                     | 0   | 0         | 0   | 0                                        | 0 | 0         | 0   | 0             | 0               | 0         | 0 | 0                            | 0 | 0         | 0 |
| Landing                   | 0                     | 0   | 1         | 0   | 0                                        | 0 | 0         | 0   | 0             | 0               | 0         | 0 | 0                            | 0 | 1         | 0 |
| Penetration               | 4                     | 4   | 1         | 0   | 1                                        | 0 | 1         | 0   | 2             | 2               | 0         | 0 | 1                            | 2 | 0         | 0 |
| Perimeter play            | 0                     | 2   | 0         | 0   | 0                                        | 2 | 0         | 0   | 0             | 0               | 0         | 0 | 0                            | 0 | 0         | 0 |
| Fast break                | 2                     | 0   | 0         | 0   | 1                                        | 0 | 0         | 0   | 1             | 0               | 0         | 0 | 0                            | 0 | 0         | 0 |
| Transition                | 0                     | 3   | 0         | 0   | 0                                        | 1 | 0         | 0   | 0             | 0               | 0         | 0 | 0                            | 2 | 0         | 0 |
| Rebound                   | 3                     | 3   | 0         | 0   | 1                                        | 1 | 0         | 0   | 1             | 1               | 0         | 0 | 1                            | 1 | 0         | 0 |
| Post Play                 | 0                     | 0   | 0         | 0   | 0                                        | 0 | 0         | 0   | 0             | 0               | 0         | 0 | 0                            | 0 | 0         | 0 |
| Key area action           | 4                     | 4   | 0         | 0   | 0                                        | 1 | 0         | 0   | 2             | 3               | 0         | 0 | 2                            | 0 | 0         | 0 |
| Screen Action             | 0                     | 0   | 0         | 0   | 0                                        | 0 | 0         | 0   | 0             | 0               | 0         | 0 | 0                            | 0 | 0         | 0 |
| Double Team               | 0                     | 0   | 0         | 0   | 0                                        | 0 | 0         | 0   | 0             | 0               | 0         | 0 | 0                            | 0 | 0         | 0 |
| Help Defense              | 0                     | 0   | 0         | 0   | 0                                        | 0 | 0         | 0   | 0             | 0               | 0         | 0 | 0                            | 0 | 0         | 0 |
| Stopping the Clock        | 0                     | 0   | 0         | 0   | 0                                        | 0 | 0         | 0   | 0             | 0               | 0         | 0 | 0                            | 0 | 0         | 0 |
| Dead Ball                 | 0                     | 0   | 0         | 0   | 0                                        | 0 | 0         | 0   | 0             | 0               | 0         | 0 | 0                            | 0 | 0         | 0 |
| Free Throws               | 0                     | 0   | 0         | 0   | 0                                        | 0 | 0         | 0   | 0             | 0               | 0         | 0 | 0                            | 0 | 0         | 0 |
| Throw-In                  | 0                     | 0   | 0         | 0   | 0                                        | 0 | 0         | 0   | 0             | 0               | 0         | 0 | 0                            | 0 | 0         | 0 |
| Toss                      | 0                     | 0   | 0         | 0   | 0                                        | 0 | 0         | 0   | 0             | 0               | 0         | 0 | 0                            | 0 | 0         | 0 |
| Totals                    | 16                    | 20  | 2         | 0   | 4                                        | 6 | 1         | 0   | 8             | 8               | 0         | 0 | 4                            | 6 | 1         | 0 |