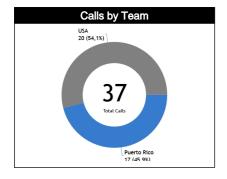

#### **General Calls Evaluation**

| Dofo | Teams                                         |         |             | Puerto F | Rico 61 |       |      |             |           | USA      | 96    |       |             | TOTALS    |           |          |       |       |      |
|------|-----------------------------------------------|---------|-------------|----------|---------|-------|------|-------------|-----------|----------|-------|-------|-------------|-----------|-----------|----------|-------|-------|------|
| Refs | Assessment                                    | Correct | Incorrect   | Inconcl. | L2M C   | L2M I | L2M? | Correct     | Incorrect | Inconcl. | L2M C | L2M I | L2M?        | Correct   | Incorrect | Inconcl. | L2M C | L2M I | L2M? |
| сс   | BARTEL MAINA, Andrés Gaston<br>(Uruguay)      | 4       | 0           | 1        | 0       | 0     | 0    | 6           | 0         | 0        | 0     | 0     | 0           | 10        | 0         | 1        | 0     | 0     | 0    |
| U1   | NEGRÓN REBOLLEDO, Sebastián<br>Andrés (Chile) | 8       | 0           | 0        | 0       | 0     | 0    | 8           | 0         | 0        | 0     | 0     | 0           | 15        | 0         | 0        | 0     | 0     | 0    |
| U2   | U2 TOPPINGS, Cooper (Canada)                  |         | 0           | 1        | 0       | 0     | 0    | 6           | 0         | 0        | 0     | 0     | 0           | 10        | 0         | 1        | 0     | 0     | 0    |
|      | TOTAL                                         |         |             | 18 (48   | ,65%)   |       |      | 20 (54,05%) |           |          |       |       |             | 37 (100%) |           |          |       |       |      |
|      | CORRECT                                       |         | 16 (43,24%) |          |         |       |      | 20 (54,05%) |           |          |       |       | 35 (94,59%) |           |           |          |       |       |      |
|      | INCORRECT                                     |         |             | 0        |         |       |      | 0           |           |          |       |       |             | 0         |           |          |       |       |      |
|      | INCONCLUSIVE                                  |         |             | 2 (5,4   | 11%)    |       |      |             |           | 0        | )     |       |             | 2 (5,41%) |           |          |       |       |      |
|      | L2M C                                         |         |             | 0        |         |       |      |             |           | C        | )     |       |             | 0         |           |          |       |       |      |
|      | L2M I                                         |         |             | 0        | 1       |       |      |             |           | 0        | )     |       |             | 0         |           |          |       |       |      |
|      | L2M?                                          |         |             | 0        |         |       |      |             |           | 0        | )     |       |             | 0         |           |          |       |       |      |