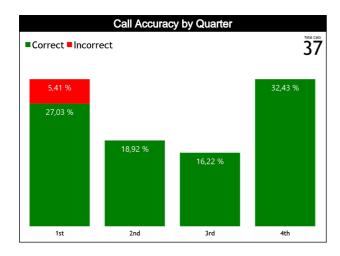

#### **Accuracy by Quarter**

#### **Calls Summary**

| Quarters         | 1st Quarter |          | 2nd Q   | uarter  | 3rd Q   | uarter   | 4th Q   | uarter   | То        | tal      |
|------------------|-------------|----------|---------|---------|---------|----------|---------|----------|-----------|----------|
| Duration         | 00:23:41    |          | 00:1    | 6:51    | 00:1    | 6:44     | 00:2    | 4:35     | 01:21:51  |          |
| Calls            | 6 (50%)     | 6 (50%)  | 4 (57%) | 3 (43%) | 1 (17%) | 5 (83%)  | 6 (50%) | 6 (50%)  | 17 (46%)  | 20 (54%) |
| Calls            | 12 (        | 32%)     | 7 (19%) |         | 6 (1    | 6%)      | 12 (    | 32%)     | 37 (100%) |          |
| Fouls            | 5 (63%)     | 3 (38%)  | 4 (57%) | 3 (43%) | 1 (20%) | 4 (80%)  | 6 (55%) | 5 (45%)  | 16 (52%)  | 15 (48%) |
| rouis            | 8 (26%)     |          | 7 (23%) |         | 5 (16%) |          | 11 (    | 35%)     | 31 (84%)  |          |
| Travelling       | 1 (100%)    | 0        | 0       | 0       | 0       | 1 (100%) | 0       | 0        | 1 (50%)   | 1 (50%)  |
| Traveiling       | 1 (5        | 60%)     | (       | )       | 1 (5    | 0%)      | (       | )        | 2 (!      | 5%)      |
| Other Violations | 0           | 3 (100%) | 0       | 0       | 0       | 0        | 0       | 1 (100%) | 0         | 4 (100%) |
| Other violations | 3 (7        | '5%)     | (       | )       | (       | 5        | 1 (2    | 5%)      | 4 (11%)   |          |
| Inc              | 0           | 0        | 0       | 0       | 0       | 0        | 0       | 0        | 0         | 0        |
| IRS              | (           | 0        | (       | )       | (       | )        | 0       |          | (         | )        |
| No Call CNC/ICNC | 0           | 0        | 0       | 0       | 0       | 0        | 0       | 0        | 0         | 0        |
|                  | (           | 0        |         | )       |         | 0        | (       | )        | 0         |          |