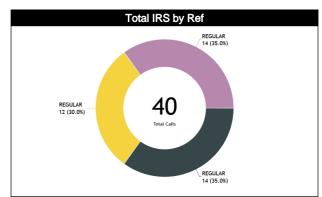

### **Calls by Referee**

| Quarters                         |          | Quar     | ter 1    |                |          | Quar           | ter 2     |           |           | Quai      | rter 3    |           |          |           | Quai     | rter 4    |           |        | TO        | TAI       |
|----------------------------------|----------|----------|----------|----------------|----------|----------------|-----------|-----------|-----------|-----------|-----------|-----------|----------|-----------|----------|-----------|-----------|--------|-----------|-----------|
| 3 Referees                       | 5        | 5'       | 10       | D"             | 5        | 5'             |           | 0'        | 5         | 5"        | 1         | 0'        | Ę        | 5'        | 10'      |           | Last 2'   |        | 10        | IAL       |
| ANAYA FREILE<br>Julio Cesar      | 1<br>50% | 1<br>50% | 1<br>50% | 1<br>50%       | 1<br>33% | 2<br>67%       | 1<br>100% | 0         | 0         | 1<br>100% | 0         | 1<br>100% | 1<br>50% | 1<br>50%  | 1<br>50% | 1<br>50%  | 0         | 0      | 6<br>43%  | 8<br>57%  |
| (Panama)                         | 2<br>14  | 2<br> %  | 14<br>14 | 2<br> %        | 21       | }<br>%         | 7'        | 1<br>%    | 7'        | l<br>%    | 7'        | 1<br>%    |          | 2<br> %   | _        | 2<br>1%   | (         | )      |           | 4<br>5%   |
| NEGRÓN<br>REBOLLEDO<br>Sebastián | 0        | 0        | 1<br>50% | 1<br>50%       | 0        | 2<br>100%      | 0         | 1<br>100% | 2<br>100% | 0         | 1<br>50%  | 1<br>50%  | 0        | 0         | 0        | 3<br>100% | 0         | 0      | 4<br>33%  | 8<br>67%  |
| Sebastián<br>Andrés<br>(Chile)   | (        | )        | 17       | <u>2</u><br>'% | 17       | <u>2</u><br>'% | 8'        | 1<br>%    | _         | 2<br>'%   | _         | 2<br>'%   | (        | )         |          | 3<br>5%   | (         | )      |           | 2<br>)%   |
| LOPEZ DIAZ                       | 0        | 0        | 1<br>33% | 2<br>67%       | 0        | 0              | 3<br>60%  | 2<br>40%  | 0         | 0         | 1<br>100% | 0         | 0        | 1<br>100% | 2<br>50% | 2<br>50%  | 1<br>100% | 0      | 7<br>50%  | 7<br>50%  |
| Jesus<br>(MEX)                   | C        | )        | 21       | 3<br>∣%        | C        | )              | 36<br>36  | 5<br>5%   | Ü         | )         | 7'        | 1<br>%    | 7        | 1<br>%    |          | 4<br>9%   | 7'        | 1<br>% |           | 4<br>5%   |
| TOTAL                            | 1<br>50% | 1<br>50% | 3<br>43% | 4<br>57%       | 1<br>20% | 4<br>80%       | 4<br>57%  | 3<br>43%  | 2<br>67%  | 1<br>33%  | 2<br>50%  | 2<br>50%  | 1<br>33% | 2<br>67%  | 3<br>33% | 6<br>67%  | 1<br>100% | 0      | 17<br>43% | 23<br>58% |
| TOTAL                            | 2<br>5   | _        | 18       | 7<br>3%        | 13       | 5              | 18        | 7<br>3%   |           | 3<br>%    | 10        | 4<br>)%   |          | 3<br>%    |          | 9         | 3'        | 1      | 4         | 0         |