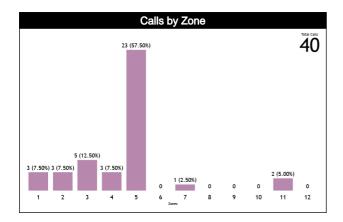

### **Calls by Zone and Position**

| Pos/Zones | Zone 1  | Zone 2  | Zone 3  | Zone 4  | Zone 5   | Zone 6 | Zone 7   | Zone 8 | Zone 9 | Zone 10 | Zone 11 | Zone 12 | TOTAL |
|-----------|---------|---------|---------|---------|----------|--------|----------|--------|--------|---------|---------|---------|-------|
| C1        | 0 (0%)  | 0 (0%)  | 0 (0%)  | 0 (0%)  | 4 (100%) | 0 (0%) | 0 (0%)   | 0 (0%) | 0 (0%) | 0 (0%)  | 0 (0%)  | 0 (0%)  | 4     |
| C3        | 0 (0%)  | 0 (0%)  | 2 (40%) | 2 (40%) | 1 (20%)  | 0 (0%) | 0 (0%)   | 0 (0%) | 0 (0%) | 0 (0%)  | 0 (0%)  | 0 (0%)  | 5     |
| T1        | 3 (43%) | 3 (43%) | 0 (0%)  | 0 (0%)  | 1 (14%)  | 0 (0%) | 0 (0%)   | 0 (0%) | 0 (0%) | 0 (0%)  | 0 (0%)  | 0 (0%)  | 7     |
| Т3        | 0 (0%)  | 0 (0%)  | 3 (75%) | 0 (0%)  | 1 (25%)  | 0 (0%) | 0 (0%)   | 0 (0%) | 0 (0%) | 0 (0%)  | 0 (0%)  | 0 (0%)  | 4     |
| L4        | 0 (0%)  | 0 (0%)  | 0 (0%)  | 1 (7%)  | 12 (86%) | 0 (0%) | 0 (0%)   | 0 (0%) | 0 (0%) | 0 (0%)  | 1 (7%)  | 0 (0%)  | 14    |
| L5        | 0       | 0       | 0       | 0       | 0        | 0      | 0        | 0      | 0      | 0       | 0       | 0       | 0     |
| L6        | 0 (0%)  | 0 (0%)  | 0 (0%)  | 0 (0%)  | 4 (80%)  | 0 (0%) | 0 (0%)   | 0 (0%) | 0 (0%) | 0 (0%)  | 1 (20%) | 0 (0%)  | 5     |
| Ct        | 0       | 0       | 0       | 0       | 0        | 0      | 0        | 0      | 0      | 0       | 0       | 0       | 0     |
| Tt        | 0       | 0       | 0       | 0       | 0        | 0      | 0        | 0      | 0      | 0       | 0       | 0       | 0     |
| Lt        | 0 (0%)  | 0 (0%)  | 0 (0%)  | 0 (0%)  | 0 (0%)   | 0 (0%) | 1 (100%) | 0 (0%) | 0 (0%) | 0 (0%)  | 0 (0%)  | 0 (0%)  | 1     |
| TOTAL     | 3       | 3       | 5       | 3       | 23       | 0      | 1        | 0      | 0      | 0       | 2       | 0       | 40    |