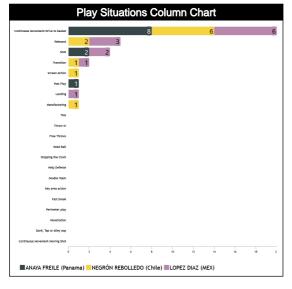

### **Plays Situation Breakdown**

|                           |                    |          | Ρ                    | lay ·    | Situ     | atio     | ns '                 | Tab      | le                 |                 |                      |          |          |                         |                      |          |  |
|---------------------------|--------------------|----------|----------------------|----------|----------|----------|----------------------|----------|--------------------|-----------------|----------------------|----------|----------|-------------------------|----------------------|----------|--|
| Companie                  |                    | To       | tals                 |          |          |          | EILE, J<br>Panam     |          |                    | RÓN R<br>tlán A |                      |          | LOPEZ    | LOPEZ DIAZ, Jesus (MEX) |                      |          |  |
| Concepts                  | Correct<br>CAN URU |          | Incorrect<br>CAN URU |          | Correct  |          | Incorrect<br>CAN URU |          | Correct<br>CAN URU |                 | Incorrect<br>CAN URU |          | Correct  |                         | Incorrect<br>CAN URL |          |  |
| Continuous Movement/Drive | 10                 | URU<br>8 | CAN<br>0             | URU<br>2 | CAN<br>4 | URU<br>4 | CAN<br>0             | URU<br>0 | CAN<br>2           | URU<br>3        | CAN<br>0             | URU<br>1 | CAN<br>4 | UKU<br>1                | CAN                  | UKU<br>1 |  |
| Continuous                | 0                  | 0        | 0                    | 0        | 0        | 0        | 0                    | 0        | 0                  | 0               | 0                    | 0        | 0        | 0                       | 0                    | 0        |  |
| Shot                      | 0                  | 4        | 0                    | 0        | 0        | 2        | 0                    | 0        | 0                  | 0               | 0                    | 0        | 0        | 2                       | 0                    | 0        |  |
| Manufacturing             | 0                  | 1        | 0                    | 0        | 0        | 0        | 0                    | 0        | 0                  | 1               | 0                    | 0        | 0        | 0                       | 0                    | 0        |  |
| Dunk, Tap or Alley oop    | 0                  | 0        | 0                    | 0        | 0        | 0        | 0                    | 0        | 0                  | 0               | 0                    | 0        | 0        | 0                       | 0                    | 0        |  |
| Landing                   | 1                  | 0        | 0                    | 0        | 0        | 0        | 0                    | 0        | 0                  | 0               | 0                    | 0        | 1        | 0                       | 0                    | 0        |  |
| Penetration               | 0                  | 0        | 0                    | 0        | 0        | 0        | 0                    | 0        | 0                  | 0               | 0                    | 0        | 0        | 0                       | 0                    | 0        |  |
| Perimeter play            | 0                  | 0        | 0                    | 0        | 0        | 0        | 0                    | 0        | 0                  | 0               | 0                    | 0        | 0        | 0                       | 0                    | 0        |  |
| Fast break                | 0                  | 0        | 0                    | 0        | 0        | 0        | 0                    | 0        | 0                  | 0               | 0                    | 0        | 0        | 0                       | 0                    | 0        |  |
| Transition                | 1                  | 1        | 0                    | 0        | 0        | 0        | 0                    | 0        | 0                  | 1               | 0                    | 0        | 1        | 0                       | 0                    | 0        |  |
| Rebound                   | 3                  | 2        | 0                    | 0        | 0        | 0        | 0                    | 0        | 2                  | 0               | 0                    | 0        | 1        | 2                       | 0                    | 0        |  |
| Post Play                 | 0                  | 0        | 0                    | 1        | 0        | 0        | 0                    | 1        | 0                  | 0               | 0                    | 0        | 0        | 0                       | 0                    | 0        |  |
| Key area action           | 0                  | 0        | 0                    | 0        | 0        | 0        | 0                    | 0        | 0                  | 0               | 0                    | 0        | 0        | 0                       | 0                    | 0        |  |
| Screen Action             | 0                  | 1        | 0                    | 0        | 0        | 0        | 0                    | 0        | 0                  | 1               | 0                    | 0        | 0        | 0                       | 0                    | 0        |  |
| Double Team               | 0                  | 0        | 0                    | 0        | 0        | 0        | 0                    | 0        | 0                  | 0               | 0                    | 0        | 0        | 0                       | 0                    | 0        |  |
| Help Defense              | 0                  | 0        | 0                    | 0        | 0        | 0        | 0                    | 0        | 0                  | 0               | 0                    | 0        | 0        | 0                       | 0                    | 0        |  |
| Stopping the Clock        | 0                  | 0        | 0                    | 0        | 0        | 0        | 0                    | 0        | 0                  | 0               | 0                    | 0        | 0        | 0                       | 0                    | 0        |  |
| Dead Ball                 | 0                  | 0        | 0                    | 0        | 0        | 0        | 0                    | 0        | 0                  | 0               | 0                    | 0        | 0        | 0                       | 0                    | 0        |  |
| Free Throws               | 0                  | 0        | 0                    | 0        | 0        | 0        | 0                    | 0        | 0                  | 0               | 0                    | 0        | 0        | 0                       | 0                    | 0        |  |
| Throw-In                  | 0                  | 0        | 0                    | 0        | 0        | 0        | 0                    | 0        | 0                  | 0               | 0                    | 0        | 0        | 0                       | 0                    | 0        |  |
| Toss                      | 0                  | 0        | 0                    | 0        | 0        | 0        | 0                    | 0        | 0                  | 0               | 0                    | 0        | 0        | 0                       | 0                    | 0        |  |
| Totals                    | 15                 | 17       | 0                    | 3        | 4        | 6        | 0                    | 1        | 4                  | 6               | 0                    | 1        | 7        | 5                       | 0                    | 1        |  |