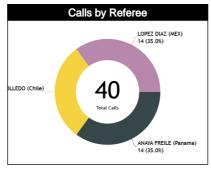

### **Calls by Referee**

| Quarters                         |          | Quar     | ter 1    |                |          | Quar           | ter 2     |           |           | Quai      | rter 3    |           |          |           | Quai     | rter 4    |           |        | TO        | TAI       |
|----------------------------------|----------|----------|----------|----------------|----------|----------------|-----------|-----------|-----------|-----------|-----------|-----------|----------|-----------|----------|-----------|-----------|--------|-----------|-----------|
| 3 Referees                       | 5        | 5'       | 10       | D"             | 5        | 5'             |           | 0'        | 5         | 5"        | 1         | 0'        | Ę        | 5'        | 10'      |           | Last 2'   |        | 10        | IAL       |
| ANAYA FREILE<br>Julio Cesar      | 1<br>50% | 1<br>50% | 1<br>50% | 1<br>50%       | 1<br>33% | 2<br>67%       | 1<br>100% | 0         | 0         | 1<br>100% | 0         | 1<br>100% | 1<br>50% | 1<br>50%  | 1<br>50% | 1<br>50%  | 0         | 0      | 6<br>43%  | 8<br>57%  |
| (Panama)                         | 2<br>14  | 2<br> %  | 14<br>14 | 2<br> %        | 21       | }<br>%         | 7'        | 1<br>%    | 7'        | l<br>%    | 7'        | 1<br>%    |          | 2<br> %   | _        | 2<br>1%   | (         | )      |           | 4<br>5%   |
| NEGRÓN<br>REBOLLEDO<br>Sebastián | 0        | 0        | 1<br>50% | 1<br>50%       | 0        | 2<br>100%      | 0         | 1<br>100% | 2<br>100% | 0         | 1<br>50%  | 1<br>50%  | 0        | 0         | 0        | 3<br>100% | 0         | 0      | 4<br>33%  | 8<br>67%  |
| Sebastián<br>Andrés<br>(Chile)   | (        | )        | 17       | <u>2</u><br>'% | 17       | <u>2</u><br>'% | 8'        | 1<br>%    | _         | 2<br>'%   | _         | 2<br>'%   | (        | )         |          | 3<br>5%   | (         | )      |           | 2<br>)%   |
| LOPEZ DIAZ                       | 0        | 0        | 1<br>33% | 2<br>67%       | 0        | 0              | 3<br>60%  | 2<br>40%  | 0         | 0         | 1<br>100% | 0         | 0        | 1<br>100% | 2<br>50% | 2<br>50%  | 1<br>100% | 0      | 7<br>50%  | 7<br>50%  |
| Jesus<br>(MEX)                   | C        | )        | 21       | 3<br>∣%        | C        | )              | 36<br>36  | 5<br>5%   | Ü         | )         | 7'        | 1<br>%    | 7        | 1<br>%    |          | 4<br>9%   | 7'        | 1<br>% |           | 4<br>5%   |
| TOTAL                            | 1<br>50% | 1<br>50% | 3<br>43% | 4<br>57%       | 1<br>20% | 4<br>80%       | 4<br>57%  | 3<br>43%  | 2<br>67%  | 1<br>33%  | 2<br>50%  | 2<br>50%  | 1<br>33% | 2<br>67%  | 3<br>33% | 6<br>67%  | 1<br>100% | 0      | 17<br>43% | 23<br>58% |
| TOTAL                            | 2<br>5   | _        | 18       | 7<br>3%        | 13       | 5              | 18        | 7<br>3%   |           | 3<br>%    | 10        | 4<br>)%   |          | 3<br>%    |          | 9         | 3'        | 1      | 4         | 0         |