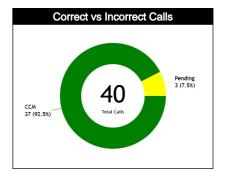

#### **General Calls Evaluation**

| Refs | Teams                                            |         |            | Canac      | la 75 |       |          |         |            | Urugu    | ay 65 |       |            |          |           | TOT      | ALS   |       |      |
|------|--------------------------------------------------|---------|------------|------------|-------|-------|----------|---------|------------|----------|-------|-------|------------|----------|-----------|----------|-------|-------|------|
| Reis | Assessment                                       | Correct | Incorrect  | Inconcl.   | L2M C | L2M I | L2M?     | Correct | Incorrect  | Inconcl. | L2M C | L2M I | L2M?       | Correct  | Incorrect | Inconci. | L2M C | L2M I | L2M? |
| сс   | ANAYA FREILE, Julio Cesar<br>(Panama)            | 6       | 0          | 0          | 0     | 0     | 0        | 7       | 0          | 1        | 0     | 0     | 0          | 13       | 0         | 1        | 0     | 0     | 0    |
| U1   | U1 NEGRÓN REBOLLEDO, Sebastián<br>Andrés (Chile) |         | 0          | 0          | 0     | 0     | 0        | 7       | 0          | 1        | 0     | 0     | 0          | 11       | 0         | 1        | 0     | 0     | 0    |
| U2   | U2 LOPEZ DIAZ, Jesus (MEX)                       |         | 0          | 0          | 1     | 0     | 0        | 6       | 0          | 1        | 0     | 0     | 0          | 13       | 0         | 1        | 1     | 0     | 0    |
|      | TOTAL                                            |         |            | 17 (42.5%) |       |       |          |         | 23 (57.5%) |          |       |       |            |          | 40 (100%) |          |       |       |      |
|      | CORRECT                                          |         | 17 (42.5%) |            |       |       | 20 (50%) |         |            |          |       |       | 37 (92.5%) |          |           |          |       |       |      |
|      | INCORRECT                                        |         |            | 0          |       |       |          | 0       |            |          |       |       |            | 0        |           |          |       |       |      |
|      | INCONCLUSIVE                                     |         |            | 0          | 1     |       |          |         |            | 3 (7.    | 5%)   |       |            | 3 (7.5%) |           |          |       |       |      |
|      | L2M C                                            |         |            | 1 (2.      | 5%)   |       |          |         |            | C        | )     |       |            | 1 (2.5%) |           |          |       |       |      |
|      | L2M I                                            |         | 0          |            |       |       |          | 0       |            |          |       |       |            | 0        |           |          |       |       |      |
|      | L2M?                                             |         |            | 0          |       |       |          |         |            | 0        | )     |       |            | 0        |           |          |       |       |      |