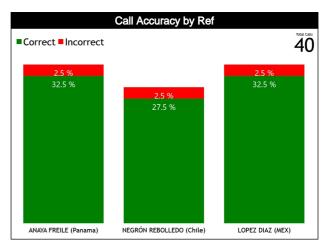

#### **General Calls Evaluation**

| Refs | Teams                                            |         |            | Canac      | la 75 |       |          |         |            | Urugu    | ay 65 |       |            |          |           | TOT      | ALS   |       |      |
|------|--------------------------------------------------|---------|------------|------------|-------|-------|----------|---------|------------|----------|-------|-------|------------|----------|-----------|----------|-------|-------|------|
| Reis | Assessment                                       | Correct | Incorrect  | Inconcl.   | L2M C | L2M I | L2M?     | Correct | Incorrect  | Inconcl. | L2M C | L2M I | L2M?       | Correct  | Incorrect | Inconci. | L2M C | L2M I | L2M? |
| сс   | ANAYA FREILE, Julio Cesar<br>(Panama)            | 6       | 0          | 0          | 0     | 0     | 0        | 7       | 0          | 1        | 0     | 0     | 0          | 13       | 0         | 1        | 0     | 0     | 0    |
| U1   | U1 NEGRÓN REBOLLEDO, Sebastián<br>Andrés (Chile) |         | 0          | 0          | 0     | 0     | 0        | 7       | 0          | 1        | 0     | 0     | 0          | 11       | 0         | 1        | 0     | 0     | 0    |
| U2   | U2 LOPEZ DIAZ, Jesus (MEX)                       |         | 0          | 0          | 1     | 0     | 0        | 6       | 0          | 1        | 0     | 0     | 0          | 13       | 0         | 1        | 1     | 0     | 0    |
|      | TOTAL                                            |         |            | 17 (42.5%) |       |       |          |         | 23 (57.5%) |          |       |       |            |          | 40 (100%) |          |       |       |      |
|      | CORRECT                                          |         | 17 (42.5%) |            |       |       | 20 (50%) |         |            |          |       |       | 37 (92.5%) |          |           |          |       |       |      |
|      | INCORRECT                                        |         |            | 0          |       |       |          | 0       |            |          |       |       |            | 0        |           |          |       |       |      |
|      | INCONCLUSIVE                                     |         |            | 0          | 1     |       |          |         |            | 3 (7.    | 5%)   |       |            | 3 (7.5%) |           |          |       |       |      |
|      | L2M C                                            |         |            | 1 (2.      | 5%)   |       |          |         |            | C        | )     |       |            | 1 (2.5%) |           |          |       |       |      |
|      | L2M I                                            |         | 0          |            |       |       |          | 0       |            |          |       |       |            | 0        |           |          |       |       |      |
|      | L2M?                                             |         |            | 0          |       |       |          |         |            | 0        | )     |       |            | 0        |           |          |       |       |      |