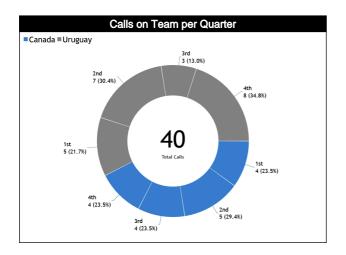

#### **Calls Summary**

| Quarters         | 1st Q    | uarter   | 2nd Q    | uarter  | 3rd Q   | uarter  | 4th Q   | uarter   | To        | tal      |
|------------------|----------|----------|----------|---------|---------|---------|---------|----------|-----------|----------|
| Duration         | 00:1     | 7:45     | 00:2     | ?7:01   | 00:1    | 7:31    | 00:2    | :6:53    | 01:2      | 9:10     |
| Calls            | 4 (44%)  | 5 (56%)  | 5 (42%)  | 7 (58%) | 4 (57%) | 3 (43%) | 4 (33%) | 8 (67%)  | 17 (43%)  | 23 (58%) |
| Calls            | 9 (23%)  |          | 12 (30%) |         | 7 (1    | 8%)     | 12 (    | 30%)     | 40 (100%) |          |
| Fouls            | 3 (43%)  | 4 (57%)  | 5 (42%)  | 7 (58%) | 4 (57%) | 3 (43%) | 2 (25%) | 6 (75%)  | 14 (41%)  | 20 (59%) |
| rouis            | 7 (2     | 1%)      | 12 (35%) |         | 7 (2    | 1%)     | 8 (24%) |          | 34 (85%)  |          |
| Travelling       | 0        | 1 (100%) | 0        | 0       | 0       | 0       | 0       | 1 (100%) | 0         | 2 (100%) |
| Traveiling       | 1 (5     | 0%)      | (        | 0       |         | )       | 1 (5    | 60%)     | 2 (!      | 5%)      |
| Other Violations | 1 (100%) | 0        | 0        | 0       | 0       | 0       | 2 (67%) | 1 (33%)  | 3 (75%)   | 1 (25%)  |
| Other violations | 1 (2     | 5%)      | (        | 0       | (       | 5       | 3 (7    | 75%)     | 4 (10%)   |          |
| ine              | 0        | 0        | 0        | 0       | 0       | 0       | 0       | 0        | 0         | 0        |
| IRS              | (        | )        | (        | 0       | (       | )       | 0       |          | (         | )        |
| No Call CNC/ICNC | 0        | 0        | 0        | 0       | 0       | 0       | 0       | 0        | 0         | 0        |
|                  | (        | )        |          | 0       | (       | )       | (       | 0        | 0         |          |

### **Calls by Referee**

| Quarters                         |          | Quar     | ter 1    |                |          | Quar           | ter 2     |           |           | Quai      | rter 3    |           |          |           | Quai     | rter 4    |           |        | TO        | TAI       |
|----------------------------------|----------|----------|----------|----------------|----------|----------------|-----------|-----------|-----------|-----------|-----------|-----------|----------|-----------|----------|-----------|-----------|--------|-----------|-----------|
| 3 Referees                       | 5        | 5'       | 10       | D"             | 5        | 5'             |           | 0'        | 5         | 5"        | 1         | 0'        | Ę        | 5'        | 10'      |           | Last 2'   |        | 10        | IAL       |
| ANAYA FREILE<br>Julio Cesar      | 1<br>50% | 1<br>50% | 1<br>50% | 1<br>50%       | 1<br>33% | 2<br>67%       | 1<br>100% | 0         | 0         | 1<br>100% | 0         | 1<br>100% | 1<br>50% | 1<br>50%  | 1<br>50% | 1<br>50%  | 0         | 0      | 6<br>43%  | 8<br>57%  |
| (Panama)                         | 2<br>14  | 2<br> %  | 14<br>14 | 2<br> %        | 21       | }<br>%         | 7'        | 1<br>%    | 7'        | l<br>%    | 7'        | 1<br>%    |          | 2<br> %   | _        | 2<br>1%   | (         | )      |           | 4<br>5%   |
| NEGRÓN<br>REBOLLEDO<br>Sebastián | 0        | 0        | 1<br>50% | 1<br>50%       | 0        | 2<br>100%      | 0         | 1<br>100% | 2<br>100% | 0         | 1<br>50%  | 1<br>50%  | 0        | 0         | 0        | 3<br>100% | 0         | 0      | 4<br>33%  | 8<br>67%  |
| Sebastián<br>Andrés<br>(Chile)   | (        | )        | 17       | <u>2</u><br>'% | 17       | <u>2</u><br>'% | 8'        | 1<br>%    | _         | 2<br>'%   | _         | 2<br>'%   | (        | )         |          | 3<br>5%   | (         | )      |           | 2<br>)%   |
| LOPEZ DIAZ                       | 0        | 0        | 1<br>33% | 2<br>67%       | 0        | 0              | 3<br>60%  | 2<br>40%  | 0         | 0         | 1<br>100% | 0         | 0        | 1<br>100% | 2<br>50% | 2<br>50%  | 1<br>100% | 0      | 7<br>50%  | 7<br>50%  |
| Jesus<br>(MEX)                   | C        | )        | 21       | 3<br>∣%        | C        | )              | 36<br>36  | 5<br>5%   | Ü         | )         | 7'        | 1<br>%    | 7        | 1<br>%    |          | 4<br>9%   | 7'        | 1<br>% |           | 4<br>5%   |
| TOTAL                            | 1<br>50% | 1<br>50% | 3<br>43% | 4<br>57%       | 1<br>20% | 4<br>80%       | 4<br>57%  | 3<br>43%  | 2<br>67%  | 1<br>33%  | 2<br>50%  | 2<br>50%  | 1<br>33% | 2<br>67%  | 3<br>33% | 6<br>67%  | 1<br>100% | 0      | 17<br>43% | 23<br>58% |
| TOTAL                            | 2<br>5   | _        | 18       | 7<br>3%        | 13       | 5              | 18        | 7<br>3%   |           | 3<br>%    | 10        | 4<br>)%   |          | 3<br>%    |          | 9         | 3'        | 1      | 4         | 0         |