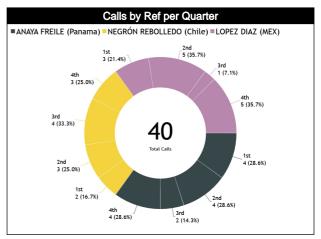

### **Calls by Referee**

| Quarters                         |          | Quar     | ter 1    |                |          | Quar           | ter 2     |           |           | Quai      | rter 3    |           |          |           | Quai     | rter 4    |           |        | TO        | TAI       |
|----------------------------------|----------|----------|----------|----------------|----------|----------------|-----------|-----------|-----------|-----------|-----------|-----------|----------|-----------|----------|-----------|-----------|--------|-----------|-----------|
| 3 Referees                       | 5        | 5'       | 10       | D"             | 5        | 5'             |           | 0'        | 5         | 5"        | 1         | 0'        | Ę        | 5'        | 10'      |           | Last 2'   |        | 10        | IAL       |
| ANAYA FREILE<br>Julio Cesar      | 1<br>50% | 1<br>50% | 1<br>50% | 1<br>50%       | 1<br>33% | 2<br>67%       | 1<br>100% | 0         | 0         | 1<br>100% | 0         | 1<br>100% | 1<br>50% | 1<br>50%  | 1<br>50% | 1<br>50%  | 0         | 0      | 6<br>43%  | 8<br>57%  |
| (Panama)                         | 2<br>14  | 2<br> %  | 14<br>14 | 2<br> %        | 21       | }<br>%         | 7'        | 1<br>%    | 7'        | l<br>%    | 7'        | 1<br>%    |          | 2<br> %   | _        | 2<br>1%   | (         | )      |           | 4<br>5%   |
| NEGRÓN<br>REBOLLEDO<br>Sebastián | 0        | 0        | 1<br>50% | 1<br>50%       | 0        | 2<br>100%      | 0         | 1<br>100% | 2<br>100% | 0         | 1<br>50%  | 1<br>50%  | 0        | 0         | 0        | 3<br>100% | 0         | 0      | 4<br>33%  | 8<br>67%  |
| Sebastián<br>Andrés<br>(Chile)   | (        | )        | 17       | <u>2</u><br>'% | 17       | <u>2</u><br>'% | 8'        | 1<br>%    | _         | 2<br>'%   | _         | 2<br>'%   | (        | )         |          | 3<br>5%   | (         | )      |           | 2<br>)%   |
| LOPEZ DIAZ                       | 0        | 0        | 1<br>33% | 2<br>67%       | 0        | 0              | 3<br>60%  | 2<br>40%  | 0         | 0         | 1<br>100% | 0         | 0        | 1<br>100% | 2<br>50% | 2<br>50%  | 1<br>100% | 0      | 7<br>50%  | 7<br>50%  |
| Jesus<br>(MEX)                   | C        | )        | 21       | 3<br>∣%        | C        | )              | 36<br>36  | 5<br>5%   | Ü         | )         | 7'        | 1<br>%    | 7        | 1<br>%    |          | 4<br>9%   | 7'        | 1<br>% |           | 4<br>5%   |
| TOTAL                            | 1<br>50% | 1<br>50% | 3<br>43% | 4<br>57%       | 1<br>20% | 4<br>80%       | 4<br>57%  | 3<br>43%  | 2<br>67%  | 1<br>33%  | 2<br>50%  | 2<br>50%  | 1<br>33% | 2<br>67%  | 3<br>33% | 6<br>67%  | 1<br>100% | 0      | 17<br>43% | 23<br>58% |
| TOTAL                            | 2<br>5   | _        | 18       | 7<br>3%        | 13       | 5              | 18        | 7<br>3%   |           | 3<br>%    | 10        | 4<br>)%   |          | 3<br>%    |          | 9         | 3'        | 1      | 4         | 0         |