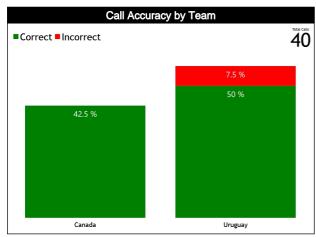

#### **General Calls Evaluation**

| Refs | Teams                                            |         |            | Canac      | la 75 |       |          |         |            | Urugu    | ay 65 |       |            |          |           | TOT      | ALS   |       |      |
|------|--------------------------------------------------|---------|------------|------------|-------|-------|----------|---------|------------|----------|-------|-------|------------|----------|-----------|----------|-------|-------|------|
| Reis | Assessment                                       | Correct | Incorrect  | Inconcl.   | L2M C | L2M I | L2M?     | Correct | Incorrect  | Inconcl. | L2M C | L2M I | L2M?       | Correct  | Incorrect | Inconci. | L2M C | L2M I | L2M? |
| сс   | ANAYA FREILE, Julio Cesar<br>(Panama)            | 6       | 0          | 0          | 0     | 0     | 0        | 7       | 0          | 1        | 0     | 0     | 0          | 13       | 0         | 1        | 0     | 0     | 0    |
| U1   | U1 NEGRÓN REBOLLEDO, Sebastián<br>Andrés (Chile) |         | 0          | 0          | 0     | 0     | 0        | 7       | 0          | 1        | 0     | 0     | 0          | 11       | 0         | 1        | 0     | 0     | 0    |
| U2   | U2 LOPEZ DIAZ, Jesus (MEX)                       |         | 0          | 0          | 1     | 0     | 0        | 6       | 0          | 1        | 0     | 0     | 0          | 13       | 0         | 1        | 1     | 0     | 0    |
|      | TOTAL                                            |         |            | 17 (42.5%) |       |       |          |         | 23 (57.5%) |          |       |       |            |          | 40 (100%) |          |       |       |      |
|      | CORRECT                                          |         | 17 (42.5%) |            |       |       | 20 (50%) |         |            |          |       |       | 37 (92.5%) |          |           |          |       |       |      |
|      | INCORRECT                                        |         |            | 0          |       |       |          | 0       |            |          |       |       |            | 0        |           |          |       |       |      |
|      | INCONCLUSIVE                                     |         |            | 0          | 1     |       |          |         |            | 3 (7.    | 5%)   |       |            | 3 (7.5%) |           |          |       |       |      |
|      | L2M C                                            |         |            | 1 (2.      | 5%)   |       |          |         |            | C        | )     |       |            | 1 (2.5%) |           |          |       |       |      |
|      | L2M I                                            |         | 0          |            |       |       |          | 0       |            |          |       |       |            | 0        |           |          |       |       |      |
|      | L2M?                                             |         |            | 0          |       |       |          |         |            | 0        | )     |       |            | 0        |           |          |       |       |      |