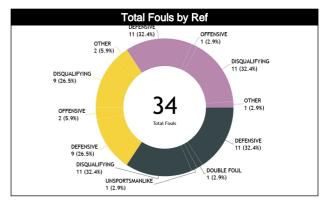

#### **Call Types by Referee**

|            | Types/Referees     | ANAYA FREII<br>(Pana | E Julio Cesar<br>ama) | NEGRÓN REBOL<br>Andrés |          | LOPEZ DIAZ | Jesus (MEX) | TO       | TAL      |  |
|------------|--------------------|----------------------|-----------------------|------------------------|----------|------------|-------------|----------|----------|--|
|            | CALLS              | 6 (43%)              | 8 (57%)               | 4 (33%)                | 8 (67%)  | 7 (50%)    | 7 (50%)     | 17 (43%) | 23 (58%) |  |
|            | GALLS              | 14 (3                |                       | 12 (3                  |          | 14 (3      | 35%)        |          | 0        |  |
|            | FOULS              | 4 (36%)              | 7 (64%)               | 4 (36%)                | 7 (64%)  | 6 (50%)    | 6 (50%)     | 14 (41%) | 20 (59%) |  |
|            | 1002               |                      | 32%)                  | 11 (3                  |          | 12 (3      | 35%)        | -        | 4        |  |
|            | DEFENSIVE          | 4 (36%)              | 7 (64%)               | 3 (33%)                | 6 (67%)  | 6 (55%)    | 5 (45%)     | 13 (42%) | 18 (58%) |  |
|            | DEI ENSIVE         | 11 (35%)             |                       | 9 (2                   |          | 11 (3      |             | 3        | 1        |  |
|            | OFFENSIVE          | 0                    | 0                     | 1 (50%)                | 1 (50%)  | 0          | 1 (100%)    | 1 (33%)  | 2 (67%)  |  |
|            | OFFENSIVE          | (                    | )                     | 2 (6                   | 7%)      | 1 (3       | 3%)         |          | 3        |  |
|            | DOUBLE FOUL        | 0                    | 1 (100%)              | 0                      | 0        | 0          | 0           | 0        | 1 (100%) |  |
|            | DOOBLETOOL         | 1 (10                | 00%)                  | (                      | )        | (          | )           | •        | 1        |  |
| FOULS      | UNSPORTSMANLIKE    | 0                    | 1 (100%)              | 0                      | 0        | 0          | 0           | 0        | 1 (100%) |  |
| Б          | ONSI OKTSIVIANEIKE | 1 (10                | 00%)                  | (                      | )        | (          | )           | •        | 1        |  |
|            | TECHNICAL          | 0                    | 0                     | 0                      | 0        | 0          | 0           | 0        | 0        |  |
|            | TECHNICAL          | (                    | )                     | (                      | )        | (          | )           | (        | ם כ      |  |
|            | DISQUALIFYING      | 4 (36%)              | 7 (64%)               | 3 (33%)                | 6 (67%)  | 6 (55%)    | 5 (45%)     | 13 (42%) | 18 (58%) |  |
|            | DISCOALII TING     | 11 (3                | 35%)                  | 9 (2                   | 9%)      | 11 (3      | 35%)        | 3        | 1        |  |
|            | OTHER              | 0                    | 0                     | 1 (50%)                | 1 (50%)  | 0          | 1 (100%)    | 1 (33%)  | 2 (67%)  |  |
|            | OTTER              | (                    | )                     | 2 (6                   | 7%)      | 1 (3       | 3%)         | ;        | 3        |  |
|            | VIOLATIONS         | 2 (67%)              | 1 (33%)               | 0                      | 1 (100%) | 1 (50%)    | 1 (50%)     | 3 (50%)  | 3 (50%)  |  |
|            | VIOLATIONS         | 3 (5                 | 0%)                   | 1 (1                   | 7%)      | 2 (3       | 3%)         | (        | 5        |  |
| NS         | TRAVELING          | 0                    | 1 (100%)              | 0                      | 0        | 0          | 1 (100%)    | 0        | 2 (100%) |  |
| 110        | TRAVELING          | 1 (5                 | 0%)                   | (                      | )        | 1 (5       | 0%)         | :        | 2        |  |
| VIOLATIONS | OTHED              | 2 (100%)             | 0                     | 0                      | 1 (100%) | 1 (100%)   | 0           | 3 (75%)  | 1 (25%)  |  |
| Š          | OTHER              | 2 (5                 | 0%)                   | 1 (2                   | 5%)      | 1 (2       | 5%)         |          | 4        |  |
|            | IRS                | 0                    | 0                     | 0                      | 0        | 0          | 0           | 0        | 0        |  |
|            | IN-3               | (                    | )                     | (                      | )        | (          | )           | Ö        |          |  |