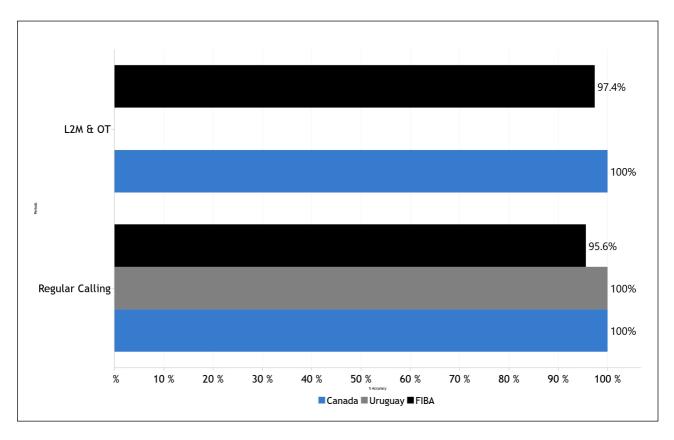

0        | 0                  | 0               | 0                    | 0        | 0        | 0                       | 0                    | 0        |  |
| Toss                      | 0                  | 0        | 0                    | 0        | 0        | 0        | 0                    | 0        | 0                  | 0               | 0                    | 0        | 0        | 0                       | 0                    | 0        |  |
| Totals                    | 15                 | 17       | 0                    | 3        | 4        | 6        | 0                    | 1        | 4                  | 6               | 0                    | 1        | 7        | 5                       | 0                    | 1        |  |



#### Regular Call vs. L2M & OT Accuracy



#### **Accuracy by Quarter**







#### **Calls Summary**

| Quarters         | 1st Q    | uarter   | 2nd Q    | uarter  | 3rd Q   | uarter  | 4th Q   | uarter   | To        | tal      |
|------------------|----------|----------|----------|---------|---------|---------|---------|----------|-----------|----------|
| Duration         | 00:1     | 7:45     | 00:2     | ?7:01   | 00:1    | 7:31    | 00:2    | :6:53    | 01:2      | 9:10     |
| Calls            | 4 (44%)  | 5 (56%)  | 5 (42%)  | 7 (58%) | 4 (57%) | 3 (43%) | 4 (33%) | 8 (67%)  | 17 (43%)  | 23 (58%) |
| Calls            | 9 (23%)  |          | 12 (30%) |         | 7 (1    | 8%)     | 12 (    | 30%)     | 40 (100%) |          |
| Fouls            | 3 (43%)  | 4 (57%)  | 5 (42%)  | 7 (58%) | 4 (57%) | 3 (43%) | 2 (25%) | 6 (7