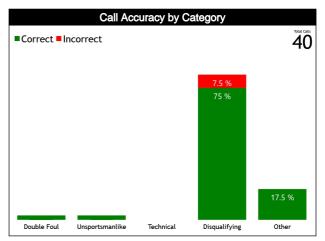

#### **Call Types by Referee**

|            | Types/Referees     | ANAYA FREII<br>(Pana | E Julio Cesar<br>ama) | NEGRÓN REBOL<br>Andrés |          | LOPEZ DIAZ | Jesus (MEX) | TO       | TAL      |  |
|------------|--------------------|----------------------|-----------------------|------------------------|----------|------------|-------------|----------|----------|--|
|            | CALLS              | 6 (43%)              | 8 (57%)               | 4 (33%)                | 8 (67%)  | 7 (50%)    | 7 (50%)     | 17 (43%) | 23 (58%) |  |
|            | GALLS              | 14 (3                |                       | 12 (3                  |          | 14 (3      | 35%)        |          | 0        |  |
|            | FOULS              | 4 (36%)              | 7 (64%)               | 4 (36%)                | 7 (64%)  | 6 (50%)    | 6 (50%)     | 14 (41%) | 20 (59%) |  |
|            | 1002               |                      | 32%)                  | 11 (3                  |          | 12 (3      | 35%)        | -        | 4        |  |
|            | DEFENSIVE          | 4 (36%)              | 7 (64%)               | 3 (33%)                | 6 (67%)  | 6 (55%)    | 5 (45%)     | 13 (42%) | 18 (58%) |  |
|            | DEI ENSIVE         | 11 (35%)             |                       | 9 (2                   |          | 11 (3      |             | 3        | 1        |  |
|            | OFFENSIVE          | 0                    | 0                     | 1 (50%)                | 1 (50%)  | 0          | 1 (100%)    | 1 (33%)  | 2 (67%)  |  |
|            | OFFENSIVE          | (                    | )                     | 2 (6                   | 7%)      | 1 (3       | 3%)         |          | 3        |  |
|            | DOUBLE FOUL        | 0                    | 1 (100%)              | 0                      | 0        | 0          | 0           | 0        | 1 (100%) |  |
|            | DOOBLETOOL         | 1 (10                | 00%)                  | (                      | )        | (          | )           | •        | 1        |  |
| FOULS      | UNSPORTSMANLIKE    | 0                    | 1 (100%)              | 0                      | 0        | 0          | 0           | 0        | 1 (100%) |  |
| Б          | ONSI OKTSIVIANEIKE | 1 (10                | 00%)                  | (                      | )        | (          | )           | •        | 1        |  |
|            | TECHNICAL          | 0                    | 0                     | 0                      | 0        | 0          | 0           | 0        | 0        |  |
|            | TECHNICAL          | (                    | )                     | (                      | )        | (          | )           | (        | ם כ      |  |
|            | DISQUALIFYING      | 4 (36%)              | 7 (64%)               | 3 (33%)                | 6 (67%)  | 6 (55%)    | 5 (45%)     | 13 (42%) | 18 (58%) |  |
|            | DISCOALII TING     | 11 (3                | 35%)                  | 9 (2                   | 9%)      | 11 (3      | 35%)        | 3        | 1        |  |
|            | OTHER              | 0                    | 0                     | 1 (50%)                | 1 (50%)  | 0          | 1 (100%)    | 1 (33%)  | 2 (67%)  |  |
|            | OTTER              | (                    | )                     | 2 (6                   | 7%)      | 1 (3       | 3%)         | ;        | 3        |  |
|            | VIOLATIONS         | 2 (67%)              | 1 (33%)               | 0                      | 1 (100%) | 1 (50%)    | 1 (50%)     | 3 (50%)  | 3 (50%)  |  |
|            | VIOLATIONS         | 3 (5                 | 0%)                   | 1 (1                   | 7%)      | 2 (3       | 3%)         | (        | 5        |  |
| NS         | TRAVELING          | 0                    | 1 (100%)              | 0                      | 0        | 0          | 1 (100%)    | 0        | 2 (100%) |  |
| 110        | TRAVELING          | 1 (5                 | 0%)                   | (                      | )        | 1 (5       | 0%)         | :        | 2        |  |
| VIOLATIONS | OTHED              | 2 (100%)             | 0                     | 0                      | 1 (100%) | 1 (100%)   | 0           | 3 (75%)  | 1 (25%)  |  |
| Š          | OTHER              | 2 (5                 | 0%)                   | 1 (2                   | 5%)      | 1 (2       | 5%)         |          | 4        |  |
|            | IRS                | 0                    | 0                     | 0                      | 0        | 0          | 0           | 0        | 0        |  |
|            | IN-3               | (                    | )                     | (                      | )        | (          | )           | Ö        |          |  |