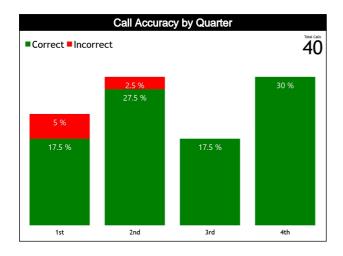

#### **Accuracy by Quarter**

#### **Calls Summary**

| Quarters         | 1st Q    | uarter   | 2nd Q    | uarter  | 3rd Q   | uarter  | 4th Q   | uarter   | To        | tal      |
|------------------|----------|----------|----------|---------|---------|---------|---------|----------|-----------|----------|
| Duration         | 00:1     | 7:45     | 00:2     | ?7:01   | 00:1    | 7:31    | 00:2    | :6:53    | 01:2      | 9:10     |
| Calls            | 4 (44%)  | 5 (56%)  | 5 (42%)  | 7 (58%) | 4 (57%) | 3 (43%) | 4 (33%) | 8 (67%)  | 17 (43%)  | 23 (58%) |
| Calls            | 9 (23%)  |          | 12 (30%) |         | 7 (1    | 8%)     | 12 (    | 30%)     | 40 (100%) |          |
| Fouls            | 3 (43%)  | 4 (57%)  | 5 (42%)  | 7 (58%) | 4 (57%) | 3 (43%) | 2 (25%) | 6 (75%)  | 14 (41%)  | 20 (59%) |
| rouis            | 7 (2     | 1%)      | 12 (35%) |         | 7 (2    | 1%)     | 8 (24%) |          | 34 (85%)  |          |
| Travelling       | 0        | 1 (100%) | 0        | 0       | 0       | 0       | 0       | 1 (100%) | 0         | 2 (100%) |
| Traveiling       | 1 (5     | 0%)      | (        | 0       |         | )       | 1 (5    | 60%)     | 2 (!      | 5%)      |
| Other Violations | 1 (100%) | 0        | 0        | 0       | 0       | 0       | 2 (67%) | 1 (33%)  | 3 (75%)   | 1 (25%)  |
| Other violations | 1 (2     | 5%)      | (        | 0       | (       | 5       | 3 (7    | 75%)     | 4 (10%)   |          |
| ine              | 0        | 0        | 0        | 0       | 0       | 0       | 0       | 0        | 0         | 0        |
| IRS              | (        | )        | (        | 0       | (       | )       | 0       |          | (         | )        |
| No Call CNC/ICNC | 0        | 0        | 0        | 0       | 0       | 0       | 0       | 0        | 0         | 0        |
|                  | (        | )        |          | 0       | (       | )       | (       | 0        | 0         |          |