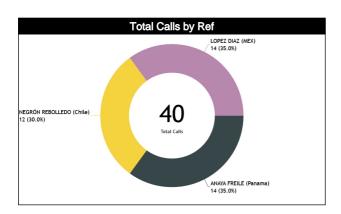

#### **General Calls Evaluation**

| Refs | Teams                                            |         |            | Canac      | la 75 |       |          |         |            | Urugu    | ay 65 |       |            |          |           | TOT      | ALS   |       |      |
|------|--------------------------------------------------|---------|------------|------------|-------|-------|----------|---------|------------|----------|-------|-------|------------|----------|-----------|----------|-------|-------|------|
| Reis | Assessment                                       | Correct | Incorrect  | Inconcl.   | L2M C | L2M I | L2M?     | Correct | Incorrect  | Inconcl. | L2M C | L2M I | L2M?       | Correct  | Incorrect | Inconci. | L2M C | L2M I | L2M? |
| сс   | ANAYA FREILE, Julio Cesar<br>(Panama)            | 6       | 0          | 0          | 0     | 0     | 0        | 7       | 0          | 1        | 0     | 0     | 0          | 13       | 0         | 1        | 0     | 0     | 0    |
| U1   | U1 NEGRÓN REBOLLEDO, Sebastián<br>Andrés (Chile) |         | 0          | 0          | 0     | 0     | 0        | 7       | 0          | 1        | 0     | 0     | 0          | 11       | 0         | 1        | 0     | 0     | 0    |
| U2   | U2 LOPEZ DIAZ, Jesus (MEX)                       |         | 0          | 0          | 1     | 0     | 0        | 6       | 0          | 1        | 0     | 0     | 0          | 13       | 0         | 1        | 1     | 0     | 0    |
|      | TOTAL                                            |         |            | 17 (42.5%) |       |       |          |         | 23 (57.5%) |          |       |       |            |          | 40 (100%) |          |       |       |      |
|      | CORRECT                                          |         | 17 (42.5%) |            |       |       | 20 (50%) |         |            |          |       |       | 37 (92.5%) |          |           |          |       |       |      |
|      | INCORRECT                                        |         |            | 0          |       |       |          | 0       |            |          |       |       |            | 0        |           |          |       |       |      |
|      | INCONCLUSIVE                                     |         |            | 0          | 1     |       |          |         |            | 3 (7.    | 5%)   |       |            | 3 (7.5%) |           |          |       |       |      |
|      | L2M C                                            |         |            | 1 (2.      | 5%)   |       |          |         |            | C        | )     |       |            | 1 (2.5%) |           |          |       |       |      |
|      | L2M I                                            |         | 0          |            |       |       |          | 0       |            |          |       |       |            | 0        |           |          |       |       |      |
|      | L2M?                                             |         |            | 0          |       |       |          |         |            | 0        | )     |       |            | 0        |           |          |       |       |      |

### **Calls by Referee**

| Quarters                         |          | Quar     | ter 1    |                |          | Quar           | ter 2     |           |           | Quai      | rter 3    |           |          |           | Quai     | rter 4    |           |        | TO        | TAI       |
|----------------------------------|----------|----------|----------|----------------|----------|----------------|-----------|-----------|-----------|-----------|-----------|-----------|----------|-----------|----------|-----------|-----------|--------|-----------|-----------|
| 3 Referees                       | 5        | 5'       | 10       | D"             | 5        | 5'             |           | 0'        | 5         | 5"        | 1         | 0'        | Ę        | 5'        | 10'      |           | Last 2'   |        | 10        | IAL       |
| ANAYA FREILE<br>Julio Cesar      | 1<br>50% | 1<br>50% | 1<br>50% | 1<br>50%       | 1<br>33% | 2<br>67%       | 1<br>100% | 0         | 0         | 1<br>100% | 0         | 1<br>100% | 1<br>50% | 1<br>50%  | 1<br>50% | 1<br>50%  | 0         | 0      | 6<br>43%  | 8<br>57%  |
| (Panama)                         | 2<br>14  | 2<br> %  | 14<br>14 | 2<br> %        | 21       | }<br>%         | 7'        | 1<br>%    | 7'        | l<br>%    | 7'        | 1<br>%    |          | 2<br> %   | _        | 2<br>1%   | (         | )      |           | 4<br>5%   |
| NEGRÓN<br>REBOLLEDO<br>Sebastián | 0        | 0        | 1<br>50% | 1<br>50%       | 0        | 2<br>100%      | 0         | 1<br>100% | 2<br>100% | 0         | 1<br>50%  | 1<br>50%  | 0        | 0         | 0        | 3<br>100% | 0         | 0      | 4<br>33%  | 8<br>67%  |
| Sebastián<br>Andrés<br>(Chile)   | (        | )        | 17       | <u>2</u><br>'% | 17       | <u>2</u><br>'% | 8'        | 1<br>%    | _         | 2<br>'%   | _         | 2<br>'%   | (        | )         |          | 3<br>5%   | (         | )      |           | 2<br>)%   |
| LOPEZ DIAZ                       | 0        | 0        | 1<br>33% | 2<br>67%       | 0        | 0              | 3<br>60%  | 2<br>40%  | 0         | 0         | 1<br>100% | 0         | 0        | 1<br>100% | 2<br>50% | 2<br>50%  | 1<br>100% | 0      | 7<br>50%  | 7<br>50%  |
| Jesus<br>(MEX)                   | C        | )        | 21       | 3<br>∣%        | C        | )              | 36<br>36  | 5<br>5%   | Ü         | )         | 7'        | 1<br>%    | 7        | 1<br>%    |          | 4<br>9%   | 7'        | 1<br>% |           | 4<br>5%   |
| TOTAL                            | 1<br>50% | 1<br>50% | 3<br>43% | 4<br>57%       | 1<br>20% | 4<br>80%       | 4<br>57%  | 3<br>43%  | 2<br>67%  | 1<br>33%  | 2<br>50%  | 2<br>50%  | 1<br>33% | 2<br>67%  | 3<br>33% | 6<br>67%  | 1<br>100% | 0      | 17<br>43% | 23<br>58% |
| TOTAL                            | 2<br>5   | _        | 18       | 7<br>3%        | 13       | 5              | 18        | 7<br>3%   |           | 3<br>%    | 10        | 4<br>)%   |          | 3<br>%    |          | 9         | 3'        | 1      | 4         | 0         |