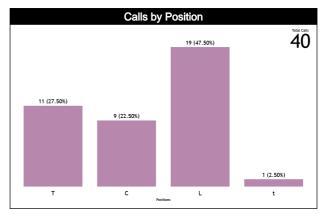

### **Calls by Zone and Position**

| Pos/Zones | Zone 1  | Zone 2  | Zone 3  | Zone 4  | Zone 5   | Zone 6 | Zone 7   | Zone 8 | Zone 9 | Zone 10 | Zone 11 | Zone 12 | TOTAL |
|-----------|---------|---------|---------|---------|----------|--------|----------|--------|--------|---------|---------|---------|-------|
| C1        | 0 (0%)  | 0 (0%)  | 0 (0%)  | 0 (0%)  | 4 (100%) | 0 (0%) | 0 (0%)   | 0 (0%) | 0 (0%) | 0 (0%)  | 0 (0%)  | 0 (0%)  | 4     |
| C3        | 0 (0%)  | 0 (0%)  | 2 (40%) | 2 (40%) | 1 (20%)  | 0 (0%) | 0 (0%)   | 0 (0%) | 0 (0%) | 0 (0%)  | 0 (0%)  | 0 (0%)  | 5     |
| T1        | 3 (43%) | 3 (43%) | 0 (0%)  | 0 (0%)  | 1 (14%)  | 0 (0%) | 0 (0%)   | 0 (0%) | 0 (0%) | 0 (0%)  | 0 (0%)  | 0 (0%)  | 7     |
| Т3        | 0 (0%)  | 0 (0%)  | 3 (75%) | 0 (0%)  | 1 (25%)  | 0 (0%) | 0 (0%)   | 0 (0%) | 0 (0%) | 0 (0%)  | 0 (0%)  | 0 (0%)  | 4     |
| L4        | 0 (0%)  | 0 (0%)  | 0 (0%)  | 1 (7%)  | 12 (86%) | 0 (0%) | 0 (0%)   | 0 (0%) | 0 (0%) | 0 (0%)  | 1 (7%)  | 0 (0%)  | 14    |
| L5        | 0       | 0       | 0       | 0       | 0        | 0      | 0        | 0      | 0      | 0       | 0       | 0       | 0     |
| L6        | 0 (0%)  | 0 (0%)  | 0 (0%)  | 0 (0%)  | 4 (80%)  | 0 (0%) | 0 (0%)   | 0 (0%) | 0 (0%) | 0 (0%)  | 1 (20%) | 0 (0%)  | 5     |
| Ct        | 0       | 0       | 0       | 0       | 0        | 0      | 0        | 0      | 0      | 0       | 0       | 0       | 0     |
| Tt        | 0       | 0       | 0       | 0       | 0        | 0      | 0        | 0      | 0      | 0       | 0       | 0       | 0     |
| Lt        | 0 (0%)  | 0 (0%)  | 0 (0%)  | 0 (0%)  | 0 (0%)   | 0 (0%) | 1 (100%) | 0 (0%) | 0 (0%) | 0 (0%)  | 0 (0%)  | 0 (0%)  | 1     |
| TOTAL     | 3       | 3       | 5       | 3       | 23       | 0      | 1        | 0      | 0      | 0       | 2       | 0       | 40    |