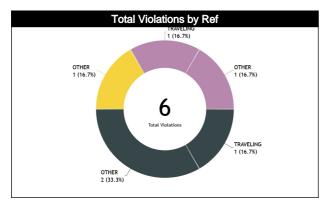

#### **Calls Summary**

| Quarters         | 1st Q    | uarter   | 2nd Q    | uarter  | 3rd Q   | uarter  | 4th Q   | uarter   | To        | tal      |
|------------------|----------|----------|----------|---------|---------|---------|---------|----------|-----------|----------|
| Duration         | 00:1     | 7:45     | 00:2     | ?7:01   | 00:1    | 7:31    | 00:2    | :6:53    | 01:2      | 9:10     |
| Calls            | 4 (44%)  | 5 (56%)  | 5 (42%)  | 7 (58%) | 4 (57%) | 3 (43%) | 4 (33%) | 8 (67%)  | 17 (43%)  | 23 (58%) |
| Calls            | 9 (23%)  |          | 12 (30%) |         | 7 (1    | 8%)     | 12 (    | 30%)     | 40 (100%) |          |
| Fouls            | 3 (43%)  | 4 (57%)  | 5 (42%)  | 7 (58%) | 4 (57%) | 3 (43%) | 2 (25%) | 6 (75%)  | 14 (41%)  | 20 (59%) |
| rouis            | 7 (2     | 1%)      | 12 (35%) |         | 7 (2    | 1%)     | 8 (24%) |          | 34 (85%)  |          |
| Travelling       | 0        | 1 (100%) | 0        | 0       | 0       | 0       | 0       | 1 (100%) | 0         | 2 (100%) |
| Traveiling       | 1 (5     | 0%)      | (        | 0       |         | )       | 1 (5    | 60%)     | 2 (!      | 5%)      |
| Other Violations | 1 (100%) | 0        | 0        | 0       | 0       | 0       | 2 (67%) | 1 (33%)  | 3 (75%)   | 1 (25%)  |
| Other violations | 1 (2     | 5%)      | (        | 0       | (       | 5       | 3 (7    | 75%)     | 4 (10%)   |          |
| ine              | 0        | 0        | 0        | 0       | 0       | 0       | 0       | 0        | 0         | 0        |
| IRS              | (        | )        | (        | 0       | (       | )       | 0       |          | (         | )        |
| No Call CNC/ICNC | 0        | 0        | 0        | 0       | 0       | 0       | 0       | 0        | 0         | 0        |
|                  | (        | )        |          | 0       | (       | )       | (       | 0        | 0         |          |