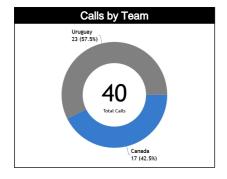

#### **General Calls Evaluation**

| Refs | Teams                                            |         |            | Canac      | la 75 |       |          |         |            | Urugu    | ay 65 |       |            |          |           | TOT      | ALS   |       |      |
|------|--------------------------------------------------|---------|------------|------------|-------|-------|----------|---------|------------|----------|-------|-------|------------|----------|-----------|----------|-------|-------|------|
| Reis | Assessment                                       | Correct | Incorrect  | Inconcl.   | L2M C | L2M I | L2M?     | Correct | Incorrect  | Inconcl. | L2M C | L2M I | L2M?       | Correct  | Incorrect | Inconci. | L2M C | L2M I | L2M? |
| сс   | ANAYA FREILE, Julio Cesar<br>(Panama)            | 6       | 0          | 0          | 0     | 0     | 0        | 7       | 0          | 1        | 0     | 0     | 0          | 13       | 0         | 1        | 0     | 0     | 0    |
| U1   | U1 NEGRÓN REBOLLEDO, Sebastián<br>Andrés (Chile) |         | 0          | 0          | 0     | 0     | 0        | 7       | 0          | 1        | 0     | 0     | 0          | 11       | 0         | 1        | 0     | 0     | 0    |
| U2   | U2 LOPEZ DIAZ, Jesus (MEX)                       |         | 0          | 0          | 1     | 0     | 0        | 6       | 0          | 1        | 0     | 0     | 0          | 13       | 0         | 1        | 1     | 0     | 0    |
|      | TOTAL                                            |         |            | 17 (42.5%) |       |       |          |         | 23 (57.5%) |          |       |       |            |          | 40 (100%) |          |       |       |      |
|      | CORRECT                                          |         | 17 (42.5%) |            |       |       | 20 (50%) |         |            |          |       |       | 37 (92.5%) |          |           |          |       |       |      |
|      | INCORRECT                                        |         |            | 0          |       |       |          | 0       |            |          |       |       |            | 0        |           |          |       |       |      |
|      | INCONCLUSIVE                                     |         |            | 0          | 1     |       |          |         |            | 3 (7.    | 5%)   |       |            | 3 (7.5%) |           |          |       |       |      |
|      | L2M C                                            |         |            | 1 (2.      | 5%)   |       |          |         |            | C        | )     |       |            | 1 (2.5%) |           |          |       |       |      |
|      | L2M I                                            |         | 0          |            |       |       |          | 0       |            |          |       |       |            | 0        |           |          |       |       |      |
|      | L2M?                                             |         |            | 0          |       |       |          |         |            | 0        | )     |       |            | 0        |           |          |       |       |      |