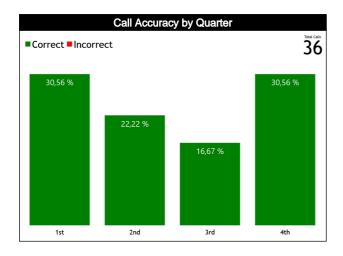

#### **Accuracy by Quarter**

#### **Calls Summary**

| Quarters          | 1st Quarter |          | 2nd C   | uarter  | 3rd Q   | uarter  | 4th Q   | uarter  | То       | tal      |  |
|-------------------|-------------|----------|---------|---------|---------|---------|---------|---------|----------|----------|--|
| Duration          | 00:2        | 3:16     | 00:2    | 4:01    | 00:1    | 8:55    | 00:1    | 9:28    | 01:25:40 |          |  |
| Calls             | 3 (27%)     | 8 (73%)  | 3 (38%) | 5 (63%) | 1 (17%) | 5 (83%) | 5 (45%) | 6 (55%) | 12 (33%) | 24 (67%) |  |
| Calls             | 11 (31%)    |          | 8 (22%) |         | 6 (1    | 7%)     | 11 (3   | 31%)    | 36 (1    | 00%)     |  |
| Fouls             | 3 (33%)     | 6 (67%)  | 3 (38%) | 5 (63%) | 1 (17%) | 5 (83%) | 4 (50%) | 4 (50%) | 11 (35%) | 20 (65%) |  |
| rouis             | 9 (2        | .9%)     | 8 (2    | 26%)    | 6 (1    | 9%)     | 8 (2    | 26%)    | 31 (86%) |          |  |
| Travelling        | 0           | 0        | 0       | 0       | 0       | 0       | 0       | 0       | 0        | 0        |  |
| Traveiling        | (           | 0        |         | 0       |         | )       | (       | 0       | (        | )        |  |
| Other Violations  | 0           | 2 (100%) | 0       | 0       | 0       | 0       | 1 (33%) | 2 (67%) | 1 (20%)  | 4 (80%)  |  |
| Other violations  | 2 (4        | 0%)      | (       | 0       | (       | )       | 3 (6    | 0%)     | 5 (14%)  |          |  |
| Inc               | 0           | 0        | 0       | 0       | 0       | 0       | 0       | 0       | 0        | 0        |  |
| IRS               | (           | 0        | (       | 0       | (       | )       | 0       |         | (        | )        |  |
| No Coll CNC /ICNC | 0           | 0        | 0       | 0       | 0       | 0       | 0       | 0       | 0        | 0        |  |
| No Call CNC/ICNC  | 0 0         |          | 0       |         |         |         |         |         | 0        |          |  |