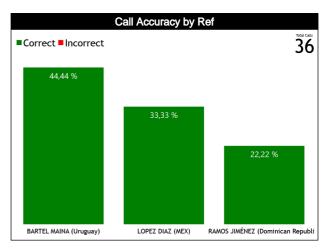

### **Calls by Referee**

| Quarters                                | Quarter 1  |           |   |            |          | Quar     | ter 2    |           |          | Quai         | ter 3     |           |   |   | Qua | rter 4 |           |       | TO        | TAL       |
|-----------------------------------------|------------|-----------|---|------------|----------|----------|----------|-----------|----------|--------------|-----------|-----------|---|---|-----|--------|-----------|-------|-----------|-----------|
| 3 Referees                              | Ę          | 5'        | 1 | 0'         | 5        | 31       | 1        | 0'        | Ę        | <del>,</del> | 1         | 0'        | 5 |   | 1   | 0'     | Las       | it 2' | 10        | IAL       |
| BARTEL<br>MAINA Andrés                  | 2<br>50%   | 2<br>50%  | 0 | 0          | 1<br>25% | 3<br>75% | 1<br>33% | 2<br>67%  | 1<br>33% | 2<br>67%     | 2<br>100% | 0         | 0 | 0 | 0   | 0      | 0         | 0     | 7<br>44%  | 9<br>56%  |
| Gaston<br>(Uruguay)                     |            | 4<br>5%   | ( | 0          | 25<br>25 | -        |          | 3<br>9%   |          | 3<br>9%      | _         | 2<br>3%   | ( | ) |     | 0      |           | 0     |           | 6<br>!%   |
| LOPEZ DIAZ                              | 1<br>20%   | 4<br>80%  | 0 | 0          | 1<br>50% | 1<br>50% | 0        | 1<br>100% | 1<br>50% | 1<br>50%     | 1<br>50%  | 1<br>50%  | 0 | 0 | 0   | 0      | 0         | 0     | 4<br>33%  | 8<br>67%  |
| Jesus<br>(MEX)                          | 5<br>42% 0 |           | ) | 2<br>17% 8 |          | 1<br>%   | 2<br>17% |           |          | 2<br>7%      | 0         |           | 0 |   | 0   |        | 12<br>33% |       |           |           |
| RAMOS<br>JIMÉNEZ<br>Johan Miguel        | 0          | 2<br>100% | 0 | 0          | 1<br>50% | 1<br>50% | 0        | 2<br>100% | 0        | 1<br>100%    | 0         | 1<br>100% | 0 | 0 | 0   | 0      | 0         | 0     | 1<br>13%  | 7<br>88%  |
| Johan Miguel<br>(Dominican<br>Republic) | _          | 2<br>5%   | ( | 0          | _        | 2<br>5%  |          | 2<br>5%   | 13       | l<br>3%      | 13        | 1<br>3%   | ( | ) |     | 0      | (         | 0     |           | 3<br>2%   |
| TOTAL                                   | 3<br>27%   | 8<br>73%  | 0 | 0          | 3<br>38% | 5<br>63% | 1<br>17% | 5<br>83%  | 2<br>33% | 4<br>67%     | 3<br>60%  | 2<br>40%  | 0 | 0 | 0   | 0      | 0         | 0     | 12<br>33% | 24<br>67% |
| IOTAL                                   | _          | 1<br> %   | ( | )          | 22       | 3        |          | 5<br>7%   |          | 5            |           | 5<br>1%   | ( | ) |     | 0      |           | 0     | 3         | 6         |