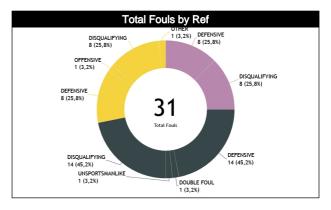

### **Call Types by Referee**

|            | Types/Referees       | BARTEL MAINA<br>(Uru |             | LOPEZ DIAZ                            | Jesus (MEX) |         | EZ Johan Miguel<br>n Republic) | то       | TAL      |  |
|------------|----------------------|----------------------|-------------|---------------------------------------|-------------|---------|--------------------------------|----------|----------|--|
|            | CALLS                | 7 (44%)              | 9 (56%)     | 4 (33%)                               | 8 (67%)     | 1 (13%) | 7 (88%)                        | 12 (33%) | 24 (67%) |  |
|            | CALLS                | 16 (4                | 14%)        | 12 (                                  | 33%)        | 8 (2    | 22%)                           | 3        | 6        |  |
|            | FOULS                | 6 (43%)              | 8 (57%)     | 4 (44%)                               | 5 (56%)     | 1 (13%) | 7 (88%)                        | 11 (35%) | 20 (65%) |  |
|            | FOOL3                | 14 (4                | <b>45%)</b> | 9 (2                                  | 29%)        | 8 (2    | 26%)                           | 3        | 1        |  |
|            | DEFENSIVE            | 6 (43%)              | 8 (57%)     | 3 (38%)                               | 5 (63%)     | 1 (13%) | 7 (88%)                        | 10 (33%) | 20 (67%) |  |
|            | DEI ENSIVE           | 14 (4                | 17%)        | 8 (2                                  | 27%)        | 8 (2    | 27%)                           | 3        | 0        |  |
|            | OFFENSIVE            | 0                    | 0           | 1 (100%)                              | 0           | 0       | 0                              | 1 (100%) | 0        |  |
|            | OFFENSIVE            | (                    | )           | 1 (1                                  | 00%)        |         | 0                              | •        | 1        |  |
|            | DOUBLE FOUL          | 0                    | 1 (100%)    | 0                                     | 0           | 0       | 0                              | 0        | 1 (100%) |  |
|            | DOOBLETOOL           | 1 (10                | 00%)        | -                                     | 0           | 1       | 0                              | •        | 1        |  |
| FOULS      | UNSPORTSMANLIKE      | 0                    | 1 (100%)    | 0                                     | 0           | 0       | 0                              | 0        | 1 (100%) |  |
| Ю          | O1451 OKTSIVIAI4EIKE | 1 (10                | 00%)        | 1                                     | 0           | 1       | 0                              | •        | 1        |  |
|            | TECHNICAL            | 0                    | 0           | 0                                     | 0           | 0       | 0                              | 0        | 0        |  |
|            | TECHNICAL            | 0                    |             | 0                                     |             |         | 0                              |          | )        |  |
|            | DISQUALIFYING        | 6 (43%)              | 8 (57%)     | 3 (38%)                               | 5 (63%)     | 1 (13%) | 7 (88%)                        | 10 (33%) | 20 (67%) |  |
|            | DISQUALII TING       | 14 (4                | 17%)        | 8 (2                                  | 27%)        | 8 (2    | 27%)                           | 3        | 0        |  |
|            | OTHER                | 0                    | 0           | 1 (100%)                              | 0           | 0       | 0                              | 1 (100%) | 0        |  |
|            | OTHER                | (                    |             |                                       | 00%)        |         | 0                              | •        | 1        |  |
|            | VIOLATIONS           | 1 (50%)              | 1 (50%)     | 0                                     | 3 (100%)    | 0       | 0                              | 1 (20%)  | 4 (80%)  |  |
|            | VIODATIONS           | 2 (4                 | _           |                                       | 50%)        |         | 0                              |          | 5        |  |
| SNS        | TRAVELING            | 0                    | 0           | 0                                     | 0           | 0       | 0                              | 0        | 0        |  |
| MIO        | TIVALLING            | (                    |             |                                       | 0           |         | 0                              |          | )        |  |
| VIOLATIONS | OTHER                | 1 (50%)              | 1 (50%)     | 0                                     | 3 (100%)    | 0       | 0                              | 1 (20%)  | 4 (80%)  |  |
| >          | OTTER                | 2 (4                 | _           | · · · · · · · · · · · · · · · · · · · | 50%)        |         | 0                              |          | 5        |  |
|            | IRS                  | 0                    | 0           | 0                                     | 0           | 0       | 0                              | 0        | 0        |  |
|            | 110                  |                      | )           | 1                                     | 0           |         | 0                              | 0        |          |  |