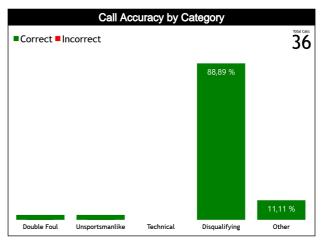

### **Call Types by Referee**

|            | Types/Referees       | BARTEL MAINA<br>(Uru |             | LOPEZ DIAZ                            | Jesus (MEX) |         | EZ Johan Miguel<br>n Republic) | то       | TAL      |  |
|------------|----------------------|----------------------|-------------|---------------------------------------|-------------|---------|--------------------------------|----------|----------|--|
|            | CALLS                | 7 (44%)              | 9 (56%)     | 4 (33%)                               | 8 (67%)     | 1 (13%) | 7 (88%)                        | 12 (33%) | 24 (67%) |  |
|            | CALLS                | 16 (4                | 14%)        | 12 (                                  | 33%)        | 8 (2    | 22%)                           | 3        | 6        |  |
|            | FOULS                | 6 (43%)              | 8 (57%)     | 4 (44%)                               | 5 (56%)     | 1 (13%) | 7 (88%)                        | 11 (35%) | 20 (65%) |  |
|            | FOOL3                | 14 (4                | <b>45%)</b> | 9 (2                                  | 29%)        | 8 (2    | 26%)                           | 3        | 1        |  |
|            | DEFENSIVE            | 6 (43%)              | 8 (57%)     | 3 (38%)                               | 5 (63%)     | 1 (13%) | 7 (88%)                        | 10 (33%) | 20 (67%) |  |
|            | DEI ENSIVE           | 14 (4                | 17%)        | 8 (2                                  | 27%)        | 8 (2    | 27%)                           | 3        | 0        |  |
|            | OFFENSIVE            | 0                    | 0           | 1 (100%)                              | 0           | 0       | 0                              | 1 (100%) | 0        |  |
|            | OFFENSIVE            | (                    | )           | 1 (1                                  | 00%)        |         | 0                              | •        | 1        |  |
|            | DOUBLE FOUL          | 0                    | 1 (100%)    | 0                                     | 0           | 0       | 0                              | 0        | 1 (100%) |  |
|            | DOOBLETOOL           | 1 (10                | 00%)        | -                                     | 0           | 1       | 0                              | •        | 1        |  |
| FOULS      | UNSPORTSMANLIKE      | 0                    | 1 (100%)    | 0                                     | 0           | 0       | 0                              | 0        | 1 (100%) |  |
| Ю          | O1451 OKTSIVIAI4EIKE | 1 (10                | 00%)        | 1                                     | 0           | 1       | 0                              | •        | 1        |  |
|            | TECHNICAL            | 0                    | 0           | 0                                     | 0           | 0       | 0                              | 0        | 0        |  |
|            | TECHNICAL            | 0                    |             | 0                                     |             |         | 0                              |          | )        |  |
|            | DISQUALIFYING        | 6 (43%)              | 8 (57%)     | 3 (38%)                               | 5 (63%)     | 1 (13%) | 7 (88%)                        | 10 (33%) | 20 (67%) |  |
|            | DISQUALII TING       | 14 (4                | 17%)        | 8 (2                                  | 27%)        | 8 (2    | 27%)                           | 3        | 0        |  |
|            | OTHER                | 0                    | 0           | 1 (100%)                              | 0           | 0       | 0                              | 1 (100%) | 0        |  |
|            | OTHER                | (                    |             |                                       | 00%)        |         | 0                              | •        | 1        |  |
|            | VIOLATIONS           | 1 (50%)              | 1 (50%)     | 0                                     | 3 (100%)    | 0       | 0                              | 1 (20%)  | 4 (80%)  |  |
|            | VIODATIONS           | 2 (4                 | _           |                                       | 50%)        |         | 0                              |          | 5        |  |
| SNS        | TRAVELING            | 0                    | 0           | 0                                     | 0           | 0       | 0                              | 0        | 0        |  |
| MIO        | TIVALLING            | (                    |             |                                       | 0           |         | 0                              |          | )        |  |
| VIOLATIONS | OTHER                | 1 (50%)              | 1 (50%)     | 0                                     | 3 (100%)    | 0       | 0                              | 1 (20%)  | 4 (80%)  |  |
| >          | OTTER                | 2 (4                 | _           | · · · · · · · · · · · · · · · · · · · | 50%)        |         | 0                              |          | 5        |  |
|            | IRS                  | 0                    | 0           | 0                                     | 0           | 0       | 0                              | 0        | 0        |  |
|            | 110                  |                      | )           | 1                                     | 0           |         | 0                              | 0        |          |  |