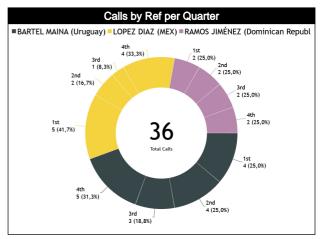

### **Calls by Referee**

| Quarters                                | Quarter 1  |           |   |            |          | Quar     | ter 2    |           |          | Quai         | ter 3     |           |   |   | Qua | rter 4 |           |       | TO        | TAL       |
|-----------------------------------------|------------|-----------|---|------------|----------|----------|----------|-----------|----------|--------------|-----------|-----------|---|---|-----|--------|-----------|-------|-----------|-----------|
| 3 Referees                              | Ę          | 5'        | 1 | 0'         | 5        | 31       | 1        | 0'        | Ę        | <del>,</del> | 1         | 0'        | 5 |   | 1   | 0'     | Las       | it 2' | 10        | IAL       |
| BARTEL<br>MAINA Andrés                  | 2<br>50%   | 2<br>50%  | 0 | 0          | 1<br>25% | 3<br>75% | 1<br>33% | 2<br>67%  | 1<br>33% | 2<br>67%     | 2<br>100% | 0         | 0 | 0 | 0   | 0      | 0         | 0     | 7<br>44%  | 9<br>56%  |
| Gaston<br>(Uruguay)                     |            | 4<br>5%   | ( | 0          | 25<br>25 | -        |          | 3<br>9%   |          | 3<br>9%      | _         | 2<br>3%   | ( | ) |     | 0      |           | 0     |           | 6<br>!%   |
| LOPEZ DIAZ                              | 1<br>20%   | 4<br>80%  | 0 | 0          | 1<br>50% | 1<br>50% | 0        | 1<br>100% | 1<br>50% | 1<br>50%     | 1<br>50%  | 1<br>50%  | 0 | 0 | 0   | 0      | 0         | 0     | 4<br>33%  | 8<br>67%  |
| Jesus<br>(MEX)                          | 5<br>42% 0 |           | ) | 2<br>17% 8 |          | 1<br>%   | 2<br>17% |           |          | 2<br>7%      | 0         |           | 0 |   | 0   |        | 12<br>33% |       |           |           |
| RAMOS<br>JIMÉNEZ<br>Johan Miguel        | 0          | 2<br>100% | 0 | 0          | 1<br>50% | 1<br>50% | 0        | 2<br>100% | 0        | 1<br>100%    | 0         | 1<br>100% | 0 | 0 | 0   | 0      | 0         | 0     | 1<br>13%  | 7<br>88%  |
| Johan Miguel<br>(Dominican<br>Republic) | _          | 2<br>5%   | ( | 0          | _        | 2<br>5%  |          | 2<br>5%   | 13       | l<br>3%      | 13        | 1<br>3%   | ( | ) |     | 0      | (         | 0     |           | 3<br>2%   |
| TOTAL                                   | 3<br>27%   | 8<br>73%  | 0 | 0          | 3<br>38% | 5<br>63% | 1<br>17% | 5<br>83%  | 2<br>33% | 4<br>67%     | 3<br>60%  | 2<br>40%  | 0 | 0 | 0   | 0      | 0         | 0     | 12<br>33% | 24<br>67% |
| IOTAL                                   | _          | 1<br> %   | ( | )          | 22       | 3        |          | 5<br>7%   |          | 5            |           | 5<br>1%   | ( | ) |     | 0      |           | 0     | 3         | 6         |