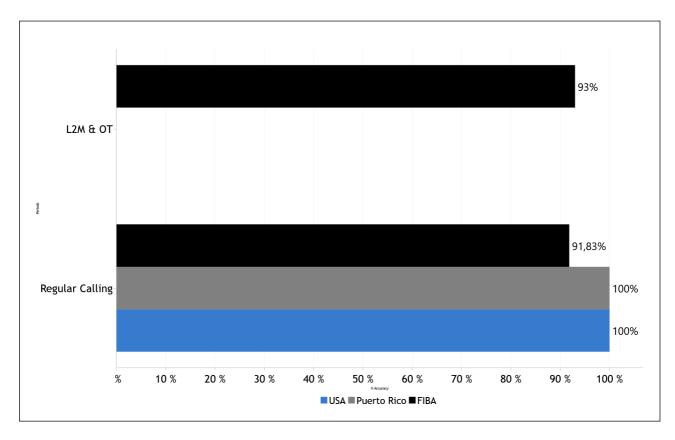

| 0                | 0            | 0        | 1        | 0         | 0        | 0                                         | 0        | 0                    | 0        |
| Toss                      | 0                     | 0         | 0         | 0        | 0          | 0                | 0                | 0            | 0        | 0        | 0         | 0        | 0                                         | 0        | 0                    | 0        |
| Totals                    | 10                    | 23        | 0         | 0        | 5          | 8                | 0                | 0            | 4        | 8        | 0         | 0        | 1                                         | 7        | 0                    | 0        |



#### Regular Call vs. L2M & OT Accuracy



#### **Accuracy by Quarter**







#### **Calls Summary**

| Quarters          | 1st Quarter |          | 2nd C   | uarter  | 3rd Q   | uarter  | 4th Q   | uarter  | То       | tal      |  |
|-------------------|-------------|----------|---------|---------|---------|---------|---------|---------|----------|----------|--|
| Duration          | 00:2        | 3:16     | 00:2    | 4:01    | 00:1    | 8:55    | 00:1    | 9:28    | 01:25:40 |          |  |
| Calls             | 3 (27%)     | 8 (73%)  | 3 (38%) | 5 (63%) | 1 (17%) | 5 (83%) | 5 (45%) | 6 (55%) | 12 (33%) | 24 (67%) |  |
| Calls             | 11 (31%)    |          | 8 (22%) |         | 6 (1    | 7%)     | 11 (3   | 31%)    | 36 (1    | 00%)     |  |
| Fouls             | 3 (33%)     | 6 (67%)  | 3 (38%) | 5 (63%) | 1 (17%) | 5