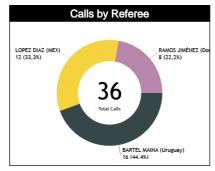

### **Calls by Referee**

| Quarters                                | Quarter 1  |           |   |            |          | Quar     | ter 2    |           |          | Quai         | ter 3     |           |   |   | Qua | rter 4 |           |       | TO        | TAL       |
|-----------------------------------------|------------|-----------|---|------------|----------|----------|----------|-----------|----------|--------------|-----------|-----------|---|---|-----|--------|-----------|-------|-----------|-----------|
| 3 Referees                              | Ę          | 5'        | 1 | 0'         | 5        | 31       | 1        | 0'        | Ę        | <del>,</del> | 1         | 0'        | 5 |   | 1   | 0'     | Las       | it 2' | 10        | IAL       |
| BARTEL<br>MAINA Andrés                  | 2<br>50%   | 2<br>50%  | 0 | 0          | 1<br>25% | 3<br>75% | 1<br>33% | 2<br>67%  | 1<br>33% | 2<br>67%     | 2<br>100% | 0         | 0 | 0 | 0   | 0      | 0         | 0     | 7<br>44%  | 9<br>56%  |
| Gaston<br>(Uruguay)                     |            | 4<br>5%   | ( | 0          | 25<br>25 | -        |          | 3<br>9%   |          | 3<br>9%      | _         | 2<br>3%   | ( | ) |     | 0      |           | 0     |           | 6<br>!%   |
| LOPEZ DIAZ                              | 1<br>20%   | 4<br>80%  | 0 | 0          | 1<br>50% | 1<br>50% | 0        | 1<br>100% | 1<br>50% | 1<br>50%     | 1<br>50%  | 1<br>50%  | 0 | 0 | 0   | 0      | 0         | 0     | 4<br>33%  | 8<br>67%  |
| Jesus<br>(MEX)                          | 5<br>42% 0 |           | ) | 2<br>17% 8 |          | 1<br>%   | 2<br>17% |           |          | 2<br>7%      | 0         |           | 0 |   | 0   |        | 12<br>33% |       |           |           |
| RAMOS<br>JIMÉNEZ<br>Johan Miguel        | 0          | 2<br>100% | 0 | 0          | 1<br>50% | 1<br>50% | 0        | 2<br>100% | 0        | 1<br>100%    | 0         | 1<br>100% | 0 | 0 | 0   | 0      | 0         | 0     | 1<br>13%  | 7<br>88%  |
| Johan Miguel<br>(Dominican<br>Republic) | _          | 2<br>5%   | ( | 0          | _        | 2<br>5%  |          | 2<br>5%   | 13       | l<br>3%      | 13        | 1<br>3%   | ( | ) |     | 0      | (         | 0     |           | 3<br>2%   |
| TOTAL                                   | 3<br>27%   | 8<br>73%  | 0 | 0          | 3<br>38% | 5<br>63% | 1<br>17% | 5<br>83%  | 2<br>33% | 4<br>67%     | 3<br>60%  | 2<br>40%  | 0 | 0 | 0   | 0      | 0         | 0     | 12<br>33% | 24<br>67% |
| IOTAL                                   | _          | 1<br> %   | ( | )          | 22       | 3        |          | 5<br>7%   |          | 5            |           | 5<br>1%   | ( | ) |     | 0      |           | 0     | 3         | 6         |