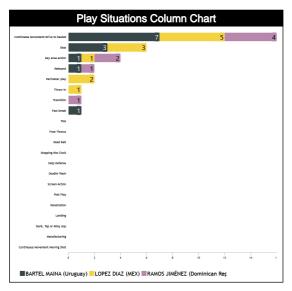

### **Plays Situation Breakdown**

|                           | Play Situations Table |           |           |          |            |                  |                  |              |          |          |           |          |                                           |          |                      |          |
|---------------------------|-----------------------|-----------|-----------|----------|------------|------------------|------------------|--------------|----------|----------|-----------|----------|-------------------------------------------|----------|----------------------|----------|
| Consents                  |                       | To        | tals      |          | BART<br>Ga | EL MA<br>iston ( | INA, A<br>Urugu: | ndrés<br>ay) | LOPEZ    | DIAZ,    | Jesus     | (MEX)    | RAMOS JIMÉNEZ, Johan<br>Miguel (Dominican |          |                      |          |
| Concepts                  | Correct               |           | Incorrect |          | Correct    |                  | Incorrect        |              | Correct  |          | Incorrect |          | Correct                                   |          | Incorrect<br>USA PUR |          |
| Continuous Movement/Drive | USA<br>6              | PUR<br>10 | USA       | PUR<br>0 | USA<br>3   | PUR<br>4         | USA              | PUR<br>0     | USA<br>2 | PUR<br>3 | USA       | PUR<br>0 | USA<br>1                                  | PUR<br>3 | USA                  | PUR<br>0 |
| Continuous                | 0                     | 0         | 0         | 0        | 0          | 0                | 0                | 0            | 0        | 0        | 0         | 0        | 0                                         | 0        | 0                    | 0        |
| Shot                      | 1                     | 5         | 0         | 0        | 1          | 2                | 0                | 0            | 0        | 3        | 0         | 0        | 0                                         | 0        | 0                    | 0        |
| Manufacturing             | 0                     | 0         | 0         | 0        | 0          | 0                | 0                | 0            | 0        | 0        | 0         | 0        | 0                                         | 0        | 0                    | 0        |
| Dunk, Tap or Alley oop    | 0                     | 0         | 0         | 0        | 0          | 0                | 0                | 0            | 0        | 0        | 0         | 0        | 0                                         | 0        | 0                    | 0        |
| Landing                   | 0                     | 0         | 0         | 0        | 0          | 0                | 0                | 0            | 0        | 0        | 0         | 0        | 0                                         | 0        | 0                    | 0        |
| Penetration               | 0                     | 0         | 0         | 0        | 0          | 0                | 0                | 0            | 0        | 0        | 0         | 0        | 0                                         | 0        | 0                    | 0        |
| Perimeter play            | 1                     | 1         | 0         | 0        | 0          | 0                | 0                | 0            | 1        | 1        | 0         | 0        | 0                                         | 0        | 0                    | 0        |
| Fast break                | 1                     | 0         | 0         | 0        | 1          | 0                | 0                | 0            | 0        | 0        | 0         | 0        | 0                                         | 0        | 0                    | 0        |
| Transition                | 0                     | 1         | 0         | 0        | 0          | 0                | 0                | 0            | 0        | 0        | 0         | 0        | 0                                         | 1        | 0                    | 0        |
| Rebound                   | 0                     | 2         | 0         | 0        | 0          | 1                | 0                | 0            | 0        | 0        | 0         | 0        | 0                                         | 1        | 0                    | 0        |
| Post Play                 | 0                     | 0         | 0         | 0        | 0          | 0                | 0                | 0            | 0        | 0        | 0         | 0        | 0                                         | 0        | 0                    | 0        |
| Key area action           | 1                     | 3         | 0         | 0        | 0          | 1                | 0                | 0            | 1        | 0        | 0         | 0        | 0                                         | 2        | 0                    | 0        |
| Screen Action             | 0                     | 0         | 0         | 0        | 0          | 0                | 0                | 0            | 0        | 0        | 0         | 0        | 0                                         | 0        | 0                    | 0        |
| Double Team               | 0                     | 0         | 0         | 0        | 0          | 0                | 0                | 0            | 0        | 0        | 0         | 0        | 0                                         | 0        | 0                    | 0        |
| Help Defense              | 0                     | 0         | 0         | 0        | 0          | 0                | 0                | 0            | 0        | 0        | 0         | 0        | 0                                         | 0        | 0                    | 0        |
| Stopping the Clock        | 0                     | 0         | 0         | 0        | 0          | 0                | 0                | 0            | 0        | 0        | 0         | 0        | 0                                         | 0        | 0                    | 0        |
| Dead Ball                 | 0                     | 0         | 0         | 0        | 0          | 0                | 0                | 0            | 0        | 0        | 0         | 0        | 0                                         | 0        | 0                    | 0        |
| Free Throws               | 0                     | 0         | 0         | 0        | 0          | 0                | 0                | 0            | 0        | 0        | 0         | 0        | 0                                         | 0        | 0                    | 0        |
| Throw-In                  | 0                     | 1         | 0         | 0        | 0          | 0                | 0                | 0            | 0        | 1        | 0         | 0        | 0                                         | 0        | 0                    | 0        |
| Toss                      | 0                     | 0         | 0         | 0        | 0          | 0                | 0                | 0            | 0        | 0        | 0         | 0        | 0                                         | 0        | 0                    | 0        |
| Totals                    | 10                    | 23        | 0         | 0        | 5          | 8                | 0                | 0            | 4        | 8        | 0         | 0        | 1                                         | 7        | 0                    | 0        |