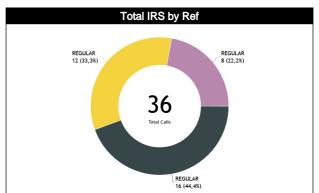

### **Calls by Referee**

| Quarters                                | Quarter 1  |           |   |            |          | Quar     | ter 2    |           |          | Quai         | ter 3     |           |   |   | Qua | rter 4 |           |       | TO        | TAL       |
|-----------------------------------------|------------|-----------|---|------------|----------|----------|----------|-----------|----------|--------------|-----------|-----------|---|---|-----|--------|-----------|-------|-----------|-----------|
| 3 Referees                              | Ę          | 5'        | 1 | 0'         | 5        | 31       | 1        | 0'        | Ę        | <del>,</del> | 1         | 0'        | 5 |   | 1   | 0'     | Las       | it 2' | 10        | IAL       |
| BARTEL<br>MAINA Andrés                  | 2<br>50%   | 2<br>50%  | 0 | 0          | 1<br>25% | 3<br>75% | 1<br>33% | 2<br>67%  | 1<br>33% | 2<br>67%     | 2<br>100% | 0         | 0 | 0 | 0   | 0      | 0         | 0     | 7<br>44%  | 9<br>56%  |
| Gaston<br>(Uruguay)                     |            | 4<br>5%   | ( | 0          | 25<br>25 | -        |          | 3<br>9%   |          | 3<br>9%      | _         | 2<br>3%   | ( | ) |     | 0      |           | 0     |           | 6<br>!%   |
| LOPEZ DIAZ                              | 1<br>20%   | 4<br>80%  | 0 | 0          | 1<br>50% | 1<br>50% | 0        | 1<br>100% | 1<br>50% | 1<br>50%     | 1<br>50%  | 1<br>50%  | 0 | 0 | 0   | 0      | 0         | 0     | 4<br>33%  | 8<br>67%  |
| Jesus<br>(MEX)                          | 5<br>42% 0 |           | ) | 2<br>17% 8 |          | 1<br>%   | 2<br>17% |           |          | 2<br>7%      | 0         |           | 0 |   | 0   |        | 12<br>33% |       |           |           |
| RAMOS<br>JIMÉNEZ<br>Johan Miguel        | 0          | 2<br>100% | 0 | 0          | 1<br>50% | 1<br>50% | 0        | 2<br>100% | 0        | 1<br>100%    | 0         | 1<br>100% | 0 | 0 | 0   | 0      | 0         | 0     | 1<br>13%  | 7<br>88%  |
| Johan Miguel<br>(Dominican<br>Republic) | _          | 2<br>5%   | ( | 0          | _        | 2<br>5%  |          | 2<br>5%   | 13       | l<br>3%      | 13        | 1<br>3%   | ( | ) |     | 0      | (         | 0     |           | 3<br>2%   |
| TOTAL                                   | 3<br>27%   | 8<br>73%  | 0 | 0          | 3<br>38% | 5<br>63% | 1<br>17% | 5<br>83%  | 2<br>33% | 4<br>67%     | 3<br>60%  | 2<br>40%  | 0 | 0 | 0   | 0      | 0         | 0     | 12<br>33% | 24<br>67% |
| IOTAL                                   | _          | 1<br> %   | ( | )          | 22       | 3        |          | 5<br>7%   |          | 5            |           | 5<br>1%   | ( | ) |     | 0      |           | 0     | 3         | 6         |

### **Call Types by Referee**

|            | Types/Referees       | BARTEL MAINA<br>(Uru |             | LOPEZ DIAZ                            | Jesus (MEX) |         | EZ Johan Miguel<br>n Republic) | то       | TAL      |  |
|------------|----------------------|----------------------|-------------|---------------------------------------|-------------|---------|--------------------------------|----------|----------|--|
|            | CALLS                | 7 (44%)              | 9 (56%)     | 4 (33%)                               | 8 (67%)     | 1 (13%) | 7 (88%)                        | 12 (33%) | 24 (67%) |  |
|            | CALLS                | 16 (4                | 14%)        | 12 (                                  | 33%)        | 8 (2    | 22%)                           | 3        | 6        |  |
|            | FOULS                | 6 (43%)              | 8 (57%)     | 4 (44%)                               | 5 (56%)     | 1 (13%) | 7 (88%)                        | 11 (35%) | 20 (65%) |  |
|            | FOOL3                | 14 (4                | <b>45%)</b> | 9 (2                                  | 29%)        | 8 (2    | 26%)                           | 3        | 1        |  |
|            | DEFENSIVE            | 6 (43%)              | 8 (57%)     | 3 (38%)                               | 5 (63%)     | 1 (13%) | 7 (88%)                        | 10 (33%) | 20 (67%) |  |
|            | DEI ENSIVE           | 14 (4                | 17%)        | 8 (2                                  | 27%)        | 8 (2    | 27%)                           | 3        | 0        |  |
|            | OFFENSIVE            | 0                    | 0           | 1 (100%)                              | 0           | 0       | 0                              | 1 (100%) | 0        |  |
|            | OFFENSIVE            | (                    | )           | 1 (1                                  | 00%)        |         | 0                              | •        | 1        |  |
|            | DOUBLE FOUL          | 0                    | 1 (100%)    | 0                                     | 0           | 0       | 0                              | 0        | 1 (100%) |  |
|            | DOOBLETOOL           | 1 (10                | 00%)        | -                                     | 0           | 1       | 0                              | •        | 1        |  |
| FOULS      | UNSPORTSMANLIKE      | 0                    | 1 (100%)    | 0                                     | 0           | 0       | 0                              | 0        | 1 (100%) |  |
| Ю          | O1451 OKTSIVIAI4EIKE | 1 (10                | 00%)        | 1                                     | 0           | 1       | 0                              | •        | 1        |  |
|            | TECHNICAL            | 0                    | 0           | 0                                     | 0           | 0       | 0                              | 0        | 0        |  |
|            | TECHNICAL            | 0                    |             | 0                                     |             |         | 0                              |          | )        |  |
|            | DISQUALIFYING        | 6 (43%)              | 8 (57%)     | 3 (38%)                               | 5 (63%)     | 1 (13%) | 7 (88%)                        | 10 (33%) | 20 (67%) |  |
|            | DISQUALII TING       | 14 (4                | 17%)        | 8 (2                                  | 27%)        | 8 (2    | 27%)                           | 3        | 0        |  |
|            | OTHER                | 0                    | 0           | 1 (100%)                              | 0           | 0       | 0                              | 1 (100%) | 0        |  |
|            | OTHER                | (                    |             |                                       | 00%)        |         | 0                              | •        | 1        |  |
|            | VIOLATIONS           | 1 (50%)              | 1 (50%)     | 0                                     | 3 (100%)    | 0       | 0                              | 1 (20%)  | 4 (80%)  |  |
|            | VIODATIONS           | 2 (4                 | _           |                                       | 50%)        |         | 0                              |          | 5        |  |
| SNS        | TRAVELING            | 0                    | 0           | 0                                     | 0           | 0       | 0                              | 0        | 0        |  |
| MIO        | TIVALLING            | (                    |             |                                       | 0           |         | 0                              |          | )        |  |
| VIOLATIONS | OTHER                | 1 (50%)              | 1 (50%)     | 0                                     | 3 (100%)    | 0       | 0                              | 1 (20%)  | 4 (80%)  |  |
| >          | OTTER                | 2 (4                 | _           | · · · · · · · · · · · · · · · · · · · | 50%)        |         | 0                              |          | 5        |  |
|            | IRS                  | 0                    | 0           | 0                                     | 0           | 0       | 0                              | 0        | 0        |  |
|            | 110                  |                      | )           | 1                                     | 0           |         | 0                              | 0        |          |  |