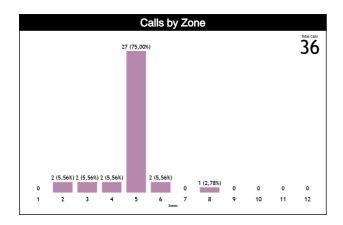

### **Calls by Zone and Position**

| Pos/Zones | Zone 1 | Zone 2  | Zone 3  | Zone 4  | Zone 5   | Zone 6  | Zone 7 | Zone 8   | Zone 9 | Zone 10 | Zone 11 | Zone 12 | TOTAL |
|-----------|--------|---------|---------|---------|----------|---------|--------|----------|--------|---------|---------|---------|-------|
| C1        | 0 (0%) | 0 (0%)  | 0 (0%)  | 0 (0%)  | 4 (100%) | 0 (0%)  | 0 (0%) | 0 (0%)   | 0 (0%) | 0 (0%)  | 0 (0%)  | 0 (0%)  | 4     |
| С3        | 0 (0%) | 2 (22%) | 2 (22%) | 0 (0%)  | 5 (56%)  | 0 (0%)  | 0 (0%) | 0 (0%)   | 0 (0%) | 0 (0%)  | 0 (0%)  | 0 (0%)  | 9     |
| T1        | 0 (0%) | 0 (0%)  | 0 (0%)  | 0 (0%)  | 1 (50%)  | 1 (50%) | 0 (0%) | 0 (0%)   | 0 (0%) | 0 (0%)  | 0 (0%)  | 0 (0%)  | 2     |
| Т3        | 0 (0%) | 0 (0%)  | 0 (0%)  | 1 (50%) | 1 (50%)  | 0 (0%)  | 0 (0%) | 0 (0%)   | 0 (0%) | 0 (0%)  | 0 (0%)  | 0 (0%)  | 2     |
| L4        | 0 (0%) | 0 (0%)  | 0 (0%)  | 1 (9%)  | 10 (91%) | 0 (0%)  | 0 (0%) | 0 (0%)   | 0 (0%) | 0 (0%)  | 0 (0%)  | 0 (0%)  | 11    |
| L5        | 0      | 0       | 0       | 0       | 0        | 0       | 0      | 0        | 0      | 0       | 0       | 0       | 0     |
| L6        | 0 (0%) | 0 (0%)  | 0 (0%)  | 0 (0%)  | 6 (86%)  | 1 (14%) | 0 (0%) | 0 (0%)   | 0 (0%) | 0 (0%)  | 0 (0%)  | 0 (0%)  | 7     |
| Ct        | 0 (0%) | 0 (0%)  | 0 (0%)  | 0 (0%)  | 0 (0%)   | 0 (0%)  | 0 (0%) | 1 (100%) | 0 (0%) | 0 (0%)  | 0 (0%)  | 0 (0%)  | 1     |
| Tt        | 0      | 0       | 0       | 0       | 0        | 0       | 0      | 0        | 0      | 0       | 0       | 0       | 0     |
| Lt        | 0      | 0       | 0       | 0       | 0        | 0       | 0      | 0        | 0      | 0       | 0       | 0       | 0     |
| TOTAL     | 0      | 2       | 2       | 2       | 27       | 2       | 0      | 1        | 0      | 0       | 0       | 0       | 36    |