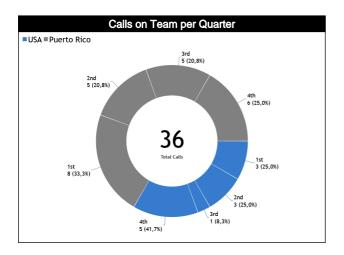

#### **Accuracy by Quarter**

#### **Calls Summary**

| Quarters          | 1st Quarter |          | 2nd C   | uarter  | 3rd Q   | uarter  | 4th Q   | uarter  | То       | tal      |  |
|-------------------|-------------|----------|---------|---------|---------|---------|---------|---------|----------|----------|--|
| Duration          | 00:2        | 3:16     | 00:2    | 4:01    | 00:1    | 8:55    | 00:1    | 9:28    | 01:25:40 |          |  |
| Calls             | 3 (27%)     | 8 (73%)  | 3 (38%) | 5 (63%) | 1 (17%) | 5 (83%) | 5 (45%) | 6 (55%) | 12 (33%) | 24 (67%) |  |
| Calls             | 11 (31%)    |          | 8 (22%) |         | 6 (1    | 7%)     | 11 (3   | 31%)    | 36 (1    | 00%)     |  |
| Fouls             | 3 (33%)     | 6 (67%)  | 3 (38%) | 5 (63%) | 1 (17%) | 5 (83%) | 4 (50%) | 4 (50%) | 11 (35%) | 20 (65%) |  |
| rouis             | 9 (2        | .9%)     | 8 (2    | 26%)    | 6 (1    | 9%)     | 8 (2    | 26%)    | 31 (86%) |          |  |
| Travelling        | 0           | 0        | 0       | 0       | 0       | 0       | 0       | 0       | 0        | 0        |  |
| Traveiling        | (           | 0        |         | 0       |         | )       | (       | 0       | (        | )        |  |
| Other Violations  | 0           | 2 (100%) | 0       | 0       | 0       | 0       | 1 (33%) | 2 (67%) | 1 (20%)  | 4 (80%)  |  |
| Other violations  | 2 (4        | 0%)      | (       | 0       | (       | )       | 3 (6    | 0%)     | 5 (14%)  |          |  |
| Inc               | 0           | 0        | 0       | 0       | 0       | 0       | 0       | 0       | 0        | 0        |  |
| IRS               | (           | 0        | (       | 0       | (       | )       | 0       |         | (        | )        |  |
| No Coll CNC /ICNC | 0           | 0        | 0       | 0       | 0       | 0       | 0       | 0       | 0        | 0        |  |
| No Call CNC/ICNC  | 0 0         |          | 0       |         |         |         |         |         | 0        |          |  |