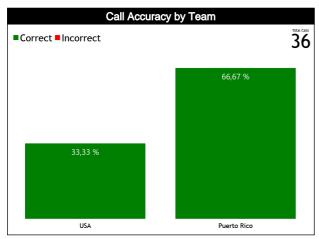

#### **General Calls Evaluation**

| Refs | Teams                                               |         |             | USA         | 122   |       |             |             |           | Puerto l | Rico 63 |           |      |           |           | TOT      | ALS   |       |      |
|------|-----------------------------------------------------|---------|-------------|-------------|-------|-------|-------------|-------------|-----------|----------|---------|-----------|------|-----------|-----------|----------|-------|-------|------|
| Reis | Assessment                                          | Correct | Incorrect   | Inconcl.    | L2M C | L2M I | L2M?        | Correct     | Incorrect | Inconcl. | L2M C   | L2M I     | L2M? | Correct   | Incorrect | Inconcl. | L2M C | L2M I | L2M? |
| СС   | BARTEL MAINA, Andrés Gaston<br>(Uruguay)            | 7       | 0           | 0           | 0     | 0     | 0           | 9           | 0         | 0        | 0       | 0         | 0    | 16        | 0         | 0        | 0     | 0     | 0    |
| U1   | LOPEZ DIAZ, Jesus (MEX)                             | 4       | 0           | 0           | 0     | 0     | 0           | 8           | 0         | 0        | 0       | 0         | 0    | 12        | 0         | 0        | 0     | 0     | 0    |
| U2   | RAMOS JIMÉNEZ, Johan Miguel<br>(Dominican Republic) | 1       | 0           | 0           | 0     | 0     | 0           | 7           | 0         | 0        | 0       | 0         | 0    | 8         | 0         | 0        | 0     | 0     | 0    |
|      | TOTAL                                               |         |             | 12 (33,33%) |       |       |             | 24 (66,67%) |           |          |         |           |      | 36 (100%) |           |          |       |       |      |
|      | CORRECT                                             |         | 12 (33,33%) |             |       |       | 24 (66,67%) |             |           |          |         | 36 (100%) |      |           |           |          |       |       |      |
|      | INCORRECT                                           |         |             | 0           |       |       |             | 0           |           |          |         |           |      | 0         |           |          |       |       |      |
|      | INCONCLUSIVE                                        |         |             | 0           |       |       |             |             |           | 0        | 1       |           |      | 0         |           |          |       |       |      |
|      | L2M C                                               |         |             | 0           |       |       |             |             |           | C        |         |           |      | 0         |           |          |       |       |      |
|      | L2M I                                               |         |             | 0           |       |       |             | 0           |           |          |         |           |      | 0         |           |          |       |       |      |
|      | L2M?                                                |         |             | 0           |       |       |             |             |           | 0        |         |           |      | 0         |           |          |       |       |      |