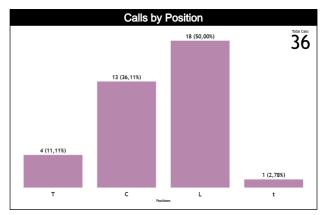

### **Calls by Zone and Position**

| Pos/Zones | Zone 1 | Zone 2  | Zone 3  | Zone 4  | Zone 5   | Zone 6  | Zone 7 | Zone 8   | Zone 9 | Zone 10 | Zone 11 | Zone 12 | TOTAL |
|-----------|--------|---------|---------|---------|----------|---------|--------|----------|--------|---------|---------|---------|-------|
| C1        | 0 (0%) | 0 (0%)  | 0 (0%)  | 0 (0%)  | 4 (100%) | 0 (0%)  | 0 (0%) | 0 (0%)   | 0 (0%) | 0 (0%)  | 0 (0%)  | 0 (0%)  | 4     |
| С3        | 0 (0%) | 2 (22%) | 2 (22%) | 0 (0%)  | 5 (56%)  | 0 (0%)  | 0 (0%) | 0 (0%)   | 0 (0%) | 0 (0%)  | 0 (0%)  | 0 (0%)  | 9     |
| T1        | 0 (0%) | 0 (0%)  | 0 (0%)  | 0 (0%)  | 1 (50%)  | 1 (50%) | 0 (0%) | 0 (0%)   | 0 (0%) | 0 (0%)  | 0 (0%)  | 0 (0%)  | 2     |
| Т3        | 0 (0%) | 0 (0%)  | 0 (0%)  | 1 (50%) | 1 (50%)  | 0 (0%)  | 0 (0%) | 0 (0%)   | 0 (0%) | 0 (0%)  | 0 (0%)  | 0 (0%)  | 2     |
| L4        | 0 (0%) | 0 (0%)  | 0 (0%)  | 1 (9%)  | 10 (91%) | 0 (0%)  | 0 (0%) | 0 (0%)   | 0 (0%) | 0 (0%)  | 0 (0%)  | 0 (0%)  | 11    |
| L5        | 0      | 0       | 0       | 0       | 0        | 0       | 0      | 0        | 0      | 0       | 0       | 0       | 0     |
| L6        | 0 (0%) | 0 (0%)  | 0 (0%)  | 0 (0%)  | 6 (86%)  | 1 (14%) | 0 (0%) | 0 (0%)   | 0 (0%) | 0 (0%)  | 0 (0%)  | 0 (0%)  | 7     |
| Ct        | 0 (0%) | 0 (0%)  | 0 (0%)  | 0 (0%)  | 0 (0%)   | 0 (0%)  | 0 (0%) | 1 (100%) | 0 (0%) | 0 (0%)  | 0 (0%)  | 0 (0%)  | 1     |
| Tt        | 0      | 0       | 0       | 0       | 0        | 0       | 0      | 0        | 0      | 0       | 0       | 0       | 0     |
| Lt        | 0      | 0       | 0       | 0       | 0        | 0       | 0      | 0        | 0      | 0       | 0       | 0       | 0     |
| TOTAL     | 0      | 2       | 2       | 2       | 27       | 2       | 0      | 1        | 0      | 0       | 0       | 0       | 36    |