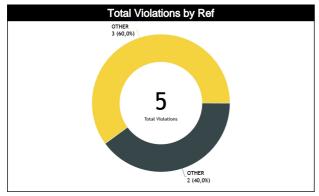

### **Call Types by Referee**

|            | Types/Referees       | BARTEL MAINA<br>(Uru |             | LOPEZ DIAZ                            | Jesus (MEX) |         | EZ Johan Miguel<br>n Republic) | то       | TAL      |  |
|------------|----------------------|----------------------|-------------|---------------------------------------|-------------|---------|--------------------------------|----------|----------|--|
|            | CALLS                | 7 (44%)              | 9 (56%)     | 4 (33%)                               | 8 (67%)     | 1 (13%) | 7 (88%)                        | 12 (33%) | 24 (67%) |  |
|            | CALLS                | 16 (4                | 14%)        | 12 (                                  | 33%)        | 8 (2    | 22%)                           | 3        | 6        |  |
|            | FOULS                | 6 (43%)              | 8 (57%)     | 4 (44%)                               | 5 (56%)     | 1 (13%) | 7 (88%)                        | 11 (35%) | 20 (65%) |  |
|            | FOOL3                | 14 (4                | <b>45%)</b> | 9 (2                                  | 29%)        | 8 (2    | 26%)                           | 3        | 1        |  |
|            | DEFENSIVE            | 6 (43%)              | 8 (57%)     | 3 (38%)                               | 5 (63%)     | 1 (13%) | 7 (88%)                        | 10 (33%) | 20 (67%) |  |
|            | DEI ENSIVE           | 14 (4                | 17%)        | 8 (2                                  | 27%)        | 8 (2    | 27%)                           | 3        | 0        |  |
|            | OFFENSIVE            | 0                    | 0           | 1 (100%)                              | 0           | 0       | 0                              | 1 (100%) | 0        |  |
|            | OFFENSIVE            | (                    | )           | 1 (1                                  | 00%)        |         | 0                              | •        | 1        |  |
|            | DOUBLE FOUL          | 0                    | 1 (100%)    | 0                                     | 0           | 0       | 0                              | 0        | 1 (100%) |  |
|            | DOOBLETOOL           | 1 (10                | 00%)        | -                                     | 0           | 1       | 0                              | •        | 1        |  |
| FOULS      | UNSPORTSMANLIKE      | 0                    | 1 (100%)    | 0                                     | 0           | 0       | 0                              | 0        | 1 (100%) |  |
| Ю          | O1451 OKTSIVIAI4EIKE | 1 (10                | 00%)        | 1                                     | 0           | 1       | 0                              | •        | 1        |  |
|            | TECHNICAL            | 0                    | 0           | 0                                     | 0           | 0       | 0                              | 0        | 0        |  |
|            | TECHNICAL            | 0                    |             | 0                                     |             |         | 0                              |          | )        |  |
|            | DISQUALIFYING        | 6 (43%)              | 8 (57%)     | 3 (38%)                               | 5 (63%)     | 1 (13%) | 7 (88%)                        | 10 (33%) | 20 (67%) |  |
|            | DISQUALII TING       | 14 (4                | 17%)        | 8 (2                                  | 27%)        | 8 (2    | 27%)                           | 3        | 0        |  |
|            | OTHER                | 0                    | 0           | 1 (100%)                              | 0           | 0       | 0                              | 1 (100%) | 0        |  |
|            | OTHER                | (                    |             |                                       | 00%)        |         | 0                              | •        | 1        |  |
|            | VIOLATIONS           | 1 (50%)              | 1 (50%)     | 0                                     | 3 (100%)    | 0       | 0                              | 1 (20%)  | 4 (80%)  |  |
|            | VIODATIONS           | 2 (4                 | _           |                                       | 50%)        |         | 0                              |          | 5        |  |
| SNS        | TRAVELING            | 0                    | 0           | 0                                     | 0           | 0       | 0                              | 0        | 0        |  |
| MIO        | TIVALLING            | (                    |             |                                       | 0           |         | 0                              |          | )        |  |
| VIOLATIONS | OTHER                | 1 (50%)              | 1 (50%)     | 0                                     | 3 (100%)    | 0       | 0                              | 1 (20%)  | 4 (80%)  |  |
| >          | OTTER                | 2 (4                 | _           | · · · · · · · · · · · · · · · · · · · | 50%)        |         | 0                              |          | 5        |  |
|            | IRS                  | 0                    | 0           | 0                                     | 0           | 0       | 0                              | 0        | 0        |  |
|            | 110                  |                      | )           | 1                                     | 0           |         | 0                              | 0        |          |  |