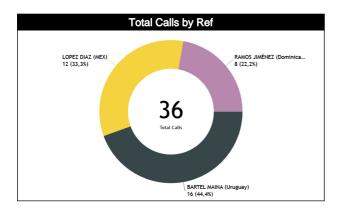

### **Calls by Referee**

| Quarters                                | Quarter 1  |           |   |            |          | Quar     | ter 2    |           |          | Quai         | ter 3     |           |   |   | Qua | rter 4 |           |       | TO        | TAL       |
|-----------------------------------------|------------|-----------|---|------------|----------|----------|----------|-----------|----------|--------------|-----------|-----------|---|---|-----|--------|-----------|-------|-----------|-----------|
| 3 Referees                              | Ę          | 5'        | 1 | 0'         | 5        | 31       | 1        | 0'        | Ę        | <del>,</del> | 1         | 0'        | 5 |   | 1   | 0'     | Las       | it 2' | 10        | IAL       |
| BARTEL<br>MAINA Andrés                  | 2<br>50%   | 2<br>50%  | 0 | 0          | 1<br>25% | 3<br>75% | 1<br>33% | 2<br>67%  | 1<br>33% | 2<br>67%     | 2<br>100% | 0         | 0 | 0 | 0   | 0      | 0         | 0     | 7<br>44%  | 9<br>56%  |
| Gaston<br>(Uruguay)                     |            | 4<br>5%   | ( | 0          | 25<br>25 | -        |          | 3<br>9%   |          | 3<br>9%      | _         | 2<br>3%   | ( | ) |     | 0      |           | 0     |           | 6<br>!%   |
| LOPEZ DIAZ                              | 1<br>20%   | 4<br>80%  | 0 | 0          | 1<br>50% | 1<br>50% | 0        | 1<br>100% | 1<br>50% | 1<br>50%     | 1<br>50%  | 1<br>50%  | 0 | 0 | 0   | 0      | 0         | 0     | 4<br>33%  | 8<br>67%  |
| Jesus<br>(MEX)                          | 5<br>42% 0 |           | ) | 2<br>17% 8 |          | 1<br>%   | 2<br>17% |           |          | 2<br>7%      | 0         |           | 0 |   | 0   |        | 12<br>33% |       |           |           |
| RAMOS<br>JIMÉNEZ<br>Johan Miguel        | 0          | 2<br>100% | 0 | 0          | 1<br>50% | 1<br>50% | 0        | 2<br>100% | 0        | 1<br>100%    | 0         | 1<br>100% | 0 | 0 | 0   | 0      | 0         | 0     | 1<br>13%  | 7<br>88%  |
| Johan Miguel<br>(Dominican<br>Republic) | _          | 2<br>5%   | ( | 0          | _        | 2<br>5%  |          | 2<br>5%   | 13       | l<br>3%      | 13        | 1<br>3%   | ( | ) |     | 0      | (         | 0     |           | 3<br>2%   |
| TOTAL                                   | 3<br>27%   | 8<br>73%  | 0 | 0          | 3<br>38% | 5<br>63% | 1<br>17% | 5<br>83%  | 2<br>33% | 4<br>67%     | 3<br>60%  | 2<br>40%  | 0 | 0 | 0   | 0      | 0         | 0     | 12<br>33% | 24<br>67% |
| IOTAL                                   | _          | 1<br> %   | ( | )          | 22       | 3        |          | 5<br>7%   |          | 5            |           | 5<br>1%   | ( | ) |     | 0      |           | 0     | 3         | 6         |

### **Call Types by Referee**

|            | Types/Referees       | BARTEL MAINA<br>(Uru |             | LOPEZ DIAZ                            | Jesus (MEX) |         | EZ Johan Miguel<br>n Republic) | то       | TAL      |  |
|------------|----------------------|----------------------|-------------|---------------------------------------|-------------|---------|--------------------------------|----------|----------|--|
|            | CALLS                | 7 (44%)              | 9 (56%)     | 4 (33%)                               | 8 (67%)     | 1 (13%) | 7 (88%)                        | 12 (33%) | 24 (67%) |  |
|            | CALLS                | 16 (4                | 14%)        | 12 (                                  | 33%)        | 8 (2    | 22%)                           | 3        | 6        |  |
|            | FOULS                | 6 (43%)              | 8 (57%)     | 4 (44%)                               | 5 (56%)     | 1 (13%) | 7 (88%)                        | 11 (35%) | 20 (65%) |  |
|            | FOOL3                | 14 (4                | <b>45%)</b> | 9 (2                                  | 29%)        | 8 (2    | 26%)                           | 3        | 1        |  |
|            | DEFENSIVE            | 6 (43%)              | 8 (57%)     | 3 (38%)                               | 5 (63%)     | 1 (13%) | 7 (88%)                        | 10 (33%) | 20 (67%) |  |
|            | DEI ENSIVE           | 14 (4                | 17%)        | 8 (2                                  | 27%)        | 8 (2    | 27%)                           | 3        | 0        |  |
|            | OFFENSIVE            | 0                    | 0           | 1 (100%)                              | 0           | 0       | 0                              | 1 (100%) | 0        |  |
|            | OFFENSIVE            | (                    | )           | 1 (1                                  | 00%)        |         | 0                              | •        | 1        |  |
|            | DOUBLE FOUL          | 0                    | 1 (100%)    | 0                                     | 0           | 0       | 0                              | 0        | 1 (100%) |  |
|            | DOOBLETOOL           | 1 (10                | 00%)        | -                                     | 0           | 1       | 0                              | •        | 1        |  |
| FOULS      | UNSPORTSMANLIKE      | 0                    | 1 (100%)    | 0                                     | 0           | 0       | 0                              | 0        | 1 (100%) |  |
| Ю          | O1451 OKTSIVIAI4EIKE | 1 (10                | 00%)        | 1                                     | 0           | 1       | 0                              | •        | 1        |  |
|            | TECHNICAL            | 0                    | 0           | 0                                     | 0           | 0       | 0                              | 0        | 0        |  |
|            | TECHNICAL            | 0                    |             | 0                                     |             |         | 0                              |          | )        |  |
|            | DISQUALIFYING        | 6 (43%)              | 8 (57%)     | 3 (38%)                               | 5 (63%)     | 1 (13%) | 7 (88%)                        | 10 (33%) | 20 (67%) |  |
|            | DISQUALII TING       | 14 (4                | 17%)        | 8 (2                                  | 27%)        | 8 (2    | 27%)                           | 3        | 0        |  |
|            | OTHER                | 0                    | 0           | 1 (100%)                              | 0           | 0       | 0                              | 1 (100%) | 0        |  |
|            | OTHER                | (                    |             |                                       | 00%)        |         | 0                              | •        | 1        |  |
|            | VIOLATIONS           | 1 (50%)              | 1 (50%)     | 0                                     | 3 (100%)    | 0       | 0                              | 1 (20%)  | 4 (80%)  |  |
|            | VIODATIONS           | 2 (4                 | _           |                                       | 50%)        |         | 0                              |          | 5        |  |
| SNS        | TRAVELING            | 0                    | 0           | 0                                     | 0           | 0       | 0                              | 0        | 0        |  |
| MIO        | TIVALLING            | (                    |             |                                       | 0           |         | 0                              |          | )        |  |
| VIOLATIONS | OTHER                | 1 (50%)              | 1 (50%)     | 0                                     | 3 (100%)    | 0       | 0                              | 1 (20%)  | 4 (80%)  |  |
| >          | OTTER                | 2 (4                 | _           | · · · · · · · · · · · · · · · · · · · | 50%)        |         | 0                              |          | 5        |  |
|            | IRS                  | 0                    | 0           | 0                                     | 0           | 0       | 0                              | 0        | 0        |  |
|            | 110                  |                      | )           | 1                                     | 0           |         | 0                              | 0        |          |  |