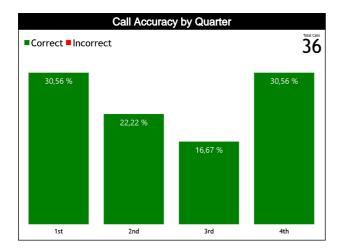

#### **Accuracy by Quarter**

#### **Calls Summary**

| Quarters          | 1st Quarter |          | 2nd C   | uarter  | 3rd Q   | uarter  | 4th Q   | uarter  | То       | tal      |  |
|-------------------|-------------|----------|---------|---------|---------|---------|---------|---------|----------|----------|--|
| Duration          | 00:2        | 3:16     | 00:2    | 4:01    | 00:1    | 8:55    | 00:1    | 9:28    | 01:25:40 |          |  |
| Calls             | 3 (27%)     | 8 (73%)  | 3 (38%) | 5 (63%) | 1 (17%) | 5 (83%) | 5 (45%) | 6 (55%) | 12 (33%) | 24 (67%) |  |
| Calls             | 11 (31%)    |          | 8 (22%) |         | 6 (1    | 7%)     | 11 (3   | 31%)    | 36 (1    | 00%)     |  |
| Fouls             | 3 (33%)     | 6 (67%)  | 3 (38%) | 5 (63%) | 1 (17%) | 5 (83%) | 4 (50%) | 4 (50%) | 11 (35%) | 20 (65%) |  |
| rouis             | 9 (2        | .9%)     | 8 (2    | 26%)    | 6 (1    | 9%)     | 8 (2    | 26%)    | 31 (86%) |          |  |
| Travelling        | 0           | 0        | 0       | 0       | 0       | 0       | 0       | 0       | 0        | 0        |  |
| Traveiling        | (           | 0        |         | 0       |         | )       | (       | 0       | (        | )        |  |
| Other Violations  | 0           | 2 (100%) | 0       | 0       | 0       | 0       | 1 (33%) | 2 (67%) | 1 (20%)  | 4 (80%)  |  |
| Other violations  | 2 (4        | 0%)      | (       | 0       | (       | )       | 3 (6    | 0%)     | 5 (14%)  |          |  |
| Inc               | 0           | 0        | 0       | 0       | 0       | 0       | 0       | 0       | 0        | 0        |  |
| IRS               | (           | 0        | (       | 0       | (       | )       | 0       |         | (        | )        |  |
| No Coll CNC /ICNC | 0           | 0        | 0       | 0       | 0       | 0       | 0       | 0       | 0        | 0        |  |
| No Call CNC/ICNC  | 0 0         |          | 0       |         |         |         |         |         | 0        |          |  |