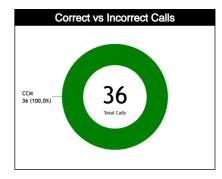

#### **General Calls Evaluation**

| Refs | Teams                                               |         |             | USA         | 122   |       |             |             |           | Puerto l | Rico 63 |           |      |           |           | TOT      | ALS   |       |      |
|------|-----------------------------------------------------|---------|-------------|-------------|-------|-------|-------------|-------------|-----------|----------|---------|-----------|------|-----------|-----------|----------|-------|-------|------|
| Reis | Assessment                                          | Correct | Incorrect   | Inconcl.    | L2M C | L2M I | L2M?        | Correct     | Incorrect | Inconcl. | L2M C   | L2M I     | L2M? | Correct   | Incorrect | Inconcl. | L2M C | L2M I | L2M? |
| СС   | BARTEL MAINA, Andrés Gaston<br>(Uruguay)            | 7       | 0           | 0           | 0     | 0     | 0           | 9           | 0         | 0        | 0       | 0         | 0    | 16        | 0         | 0        | 0     | 0     | 0    |
| U1   | LOPEZ DIAZ, Jesus (MEX)                             | 4       | 0           | 0           | 0     | 0     | 0           | 8           | 0         | 0        | 0       | 0         | 0    | 12        | 0         | 0        | 0     | 0     | 0    |
| U2   | RAMOS JIMÉNEZ, Johan Miguel<br>(Dominican Republic) | 1       | 0           | 0           | 0     | 0     | 0           | 7           | 0         | 0        | 0       | 0         | 0    | 8         | 0         | 0        | 0     | 0     | 0    |
|      | TOTAL                                               |         |             | 12 (33,33%) |       |       |             | 24 (66,67%) |           |          |         |           |      | 36 (100%) |           |          |       |       |      |
|      | CORRECT                                             |         | 12 (33,33%) |             |       |       | 24 (66,67%) |             |           |          |         | 36 (100%) |      |           |           |          |       |       |      |
|      | INCORRECT                                           |         |             | 0           |       |       |             | 0           |           |          |         |           |      | 0         |           |          |       |       |      |
|      | INCONCLUSIVE                                        |         |             | 0           |       |       |             |             |           | 0        | 1       |           |      | 0         |           |          |       |       |      |
|      | L2M C                                               |         |             | 0           |       |       |             |             |           | C        |         |           |      | 0         |           |          |       |       |      |
|      | L2M I                                               |         |             | 0           |       |       |             | 0           |           |          |         |           |      | 0         |           |          |       |       |      |
|      | L2M?                                                |         |             | 0           |       |       |             |             |           | 0        |         |           |      | 0         |           |          |       |       |      |