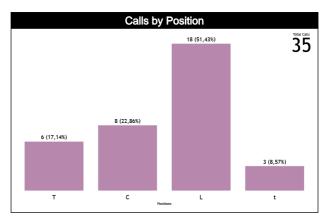

### **Calls by Zone and Position**

| Pos/Zones | Zone 1 | Zone 2  | Zone 3   | Zone 4 | Zone 5   | Zone 6 | Zone 7 | Zone 8 | Zone 9 | Zone 10 | Zone 11 | Zone 12 | TOTAL |
|-----------|--------|---------|----------|--------|----------|--------|--------|--------|--------|---------|---------|---------|-------|
| C1        | 0 (0%) | 0 (0%)  | 0 (0%)   | 0 (0%) | 3 (100%) | 0 (0%) | 0 (0%) | 0 (0%) | 0 (0%) | 0 (0%)  | 0 (0%)  | 0 (0%)  | 3     |
| C3        | 0 (0%) | 0 (0%)  | 1 (20%)  | 0 (0%) | 4 (80%)  | 0 (0%) | 0 (0%) | 0 (0%) | 0 (0%) | 0 (0%)  | 0 (0%)  | 0 (0%)  | 5     |
| T1        | 0 (0%) | 0 (0%)  | 0 (0%)   | 0 (0%) | 2 (100%) | 0 (0%) | 0 (0%) | 0 (0%) | 0 (0%) | 0 (0%)  | 0 (0%)  | 0 (0%)  | 2     |
| Т3        | 0 (0%) | 1 (25%) | 0 (0%)   | 0 (0%) | 3 (75%)  | 0 (0%) | 0 (0%) | 0 (0%) | 0 (0%) | 0 (0%)  | 0 (0%)  | 0 (0%)  | 4     |
| L4        | 0 (0%) | 0 (0%)  | 0 (0%)   | 1 (8%) | 11 (92%) | 0 (0%) | 0 (0%) | 0 (0%) | 0 (0%) | 0 (0%)  | 0 (0%)  | 0 (0%)  | 12    |
| L5        | 0      | 0       | 0        | 0      | 0        | 0      | 0      | 0      | 0      | 0       | 0       | 0       | 0     |
| L6        | 0 (0%) | 0 (0%)  | 0 (0%)   | 0 (0%) | 6 (100%) | 0 (0%) | 0 (0%) | 0 (0%) | 0 (0%) | 0 (0%)  | 0 (0%)  | 0 (0%)  | 6     |
| Ct        | 0 (0%) | 1 (50%) | 0 (0%)   | 0 (0%) | 1 (50%)  | 0 (0%) | 0 (0%) | 0 (0%) | 0 (0%) | 0 (0%)  | 0 (0%)  | 0 (0%)  | 2     |
| Tt        | 0 (0%) | 0 (0%)  | 1 (100%) | 0 (0%) | 0 (0%)   | 0 (0%) | 0 (0%) | 0 (0%) | 0 (0%) | 0 (0%)  | 0 (0%)  | 0 (0%)  | 1     |
| Lt        | 0      | 0       | 0        | 0      | 0        | 0      | 0      | 0      | 0      | 0       | 0       | 0       | 0     |
| TOTAL     | 0      | 2       | 2        | 1      | 30       | 0      | 0      | 0      | 0      | 0       | 0       | 0       | 35    |