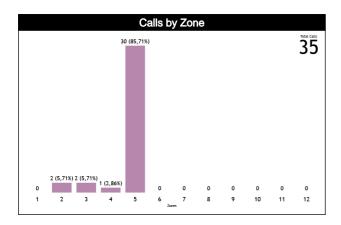

### **Calls by Zone and Position**

| Pos/Zones | Zone 1 | Zone 2  | Zone 3   | Zone 4 | Zone 5   | Zone 6 | Zone 7 | Zone 8 | Zone 9 | Zone 10 | Zone 11 | Zone 12 | TOTAL |
|-----------|--------|---------|----------|--------|----------|--------|--------|--------|--------|---------|---------|---------|-------|
| C1        | 0 (0%) | 0 (0%)  | 0 (0%)   | 0 (0%) | 3 (100%) | 0 (0%) | 0 (0%) | 0 (0%) | 0 (0%) | 0 (0%)  | 0 (0%)  | 0 (0%)  | 3     |
| C3        | 0 (0%) | 0 (0%)  | 1 (20%)  | 0 (0%) | 4 (80%)  | 0 (0%) | 0 (0%) | 0 (0%) | 0 (0%) | 0 (0%)  | 0 (0%)  | 0 (0%)  | 5     |
| T1        | 0 (0%) | 0 (0%)  | 0 (0%)   | 0 (0%) | 2 (100%) | 0 (0%) | 0 (0%) | 0 (0%) | 0 (0%) | 0 (0%)  | 0 (0%)  | 0 (0%)  | 2     |
| Т3        | 0 (0%) | 1 (25%) | 0 (0%)   | 0 (0%) | 3 (75%)  | 0 (0%) | 0 (0%) | 0 (0%) | 0 (0%) | 0 (0%)  | 0 (0%)  | 0 (0%)  | 4     |
| L4        | 0 (0%) | 0 (0%)  | 0 (0%)   | 1 (8%) | 11 (92%) | 0 (0%) | 0 (0%) | 0 (0%) | 0 (0%) | 0 (0%)  | 0 (0%)  | 0 (0%)  | 12    |
| L5        | 0      | 0       | 0        | 0      | 0        | 0      | 0      | 0      | 0      | 0       | 0       | 0       | 0     |
| L6        | 0 (0%) | 0 (0%)  | 0 (0%)   | 0 (0%) | 6 (100%) | 0 (0%) | 0 (0%) | 0 (0%) | 0 (0%) | 0 (0%)  | 0 (0%)  | 0 (0%)  | 6     |
| Ct        | 0 (0%) | 1 (50%) | 0 (0%)   | 0 (0%) | 1 (50%)  | 0 (0%) | 0 (0%) | 0 (0%) | 0 (0%) | 0 (0%)  | 0 (0%)  | 0 (0%)  | 2     |
| Tt        | 0 (0%) | 0 (0%)  | 1 (100%) | 0 (0%) | 0 (0%)   | 0 (0%) | 0 (0%) | 0 (0%) | 0 (0%) | 0 (0%)  | 0 (0%)  | 0 (0%)  | 1     |
| Lt        | 0      | 0       | 0        | 0      | 0        | 0      | 0      | 0      | 0      | 0       | 0       | 0       | 0     |
| TOTAL     | 0      | 2       | 2        | 1      | 30       | 0      | 0      | 0      | 0      | 0       | 0       | 0       | 35    |