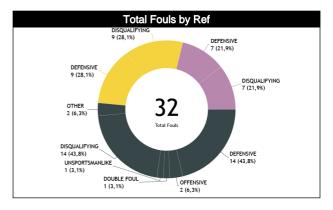

### **Call Types by Referee**

|            | Types/Referees  |                 | Andrés Gaston<br>guay) | LOPEZ DIAZ | Jesus (MEX) | RAMOS JIMÉNI<br>(Dominica | EZ Johan Miguel<br>n Republic) | то               | TAL      |  |
|------------|-----------------|-----------------|------------------------|------------|-------------|---------------------------|--------------------------------|------------------|----------|--|
|            | CALLS           | 8 (47%)         | 9 (53%)                | 4 (36%)    | 7 (64%)     | 1 (14%)                   | 6 (86%)                        | 13 (37%)         | 22 (63%) |  |
|            | CALLS           | 17 (4           | 49%)                   | 11 (       | 31%)        | 7 (2                      | 20%)                           | 35               |          |  |
|            | FOULS           | 7 (44%)         | 9 (56%)                | 4 (44%)    | 5 (56%)     | 1 (14%)                   | 6 (86%)                        | 12 (38%)         | 20 (63%) |  |
|            | FOOLS           | 16 (            | 50%)                   | 9 (2       | 28%)        | 7 (2                      | 22%)                           | 3                | 2        |  |
|            | DEFENSIVE       | 6 (43%)         | 8 (57%)                | 4 (44%)    | 5 (56%)     | 1 (14%)                   | 6 (86%)                        | 11 (37%)         | 19 (63%) |  |
|            | DLI LINSIVL     | 14 (4           | 47%)                   | 9 (3       | 30%)        | 7 (2                      | 23%)                           | 3                | 0        |  |
|            | OFFENSIVE       | 1 (50%)         | 1 (50%)                | 0          | 0           | 0                         | 0                              | 1 (50%)          | 1 (50%)  |  |
|            | OFFENSIVE       | 2 (10           | 00%)                   |            | 0           |                           | 0                              |                  | 2        |  |
|            | DOUBLE FOUL     | 0               | 1 (100%)               | 0          | 0           | 0                         | 0                              | 0                | 1 (100%) |  |
|            | DOOBLETOOL      | 1 (100%)        |                        |            | 0           | 0                         |                                | •                | 1        |  |
| FOULS      | UNSPORTSMANLIKE | 0 1 (100%)      |                        | 0          | 0           | 0                         | 0                              | 0                | 1 (100%) |  |
| EQ.        | UNSFORTSWANLINE | 1 (10           | 00%)                   |            | 0           |                           | 0                              | •                | 1        |  |
|            | TECHNICAL       | 1CAI 0 0        |                        | 0          | 0           | 0                         | 0                              | 0                | 0        |  |
|            | TECHNICAL       | Ö               |                        |            | 0           |                           | 0                              | (                | )        |  |
|            | DISQUALIFYING   | 6 (43%) 8 (57%) |                        | 4 (44%)    | 5 (56%)     | 1 (14%)                   | 6 (86%)                        | 11 (37%) 19 (63% |          |  |
|            | DISQUALII TINO  |                 | 47%)                   | 9 (3       | 30%)        | 7 (2                      | 23%)                           | 30               |          |  |
|            | OTHER           | 1 (50%)         | 1 (50%)                | 0          | 0           | 0                         | 0                              | 1 (50%)          | 1 (50%)  |  |
|            | OTTLER          |                 | 00%)                   |            | 0           |                           | <u>o</u>                       |                  | 2        |  |
|            | VIOLATIONS      | 1 (100%)        | 0                      | 0          | 2 (100%)    | 0                         | 0                              | 1 (33%)          | 2 (67%)  |  |
|            | VIODATIONS      |                 | 3%)                    |            | 57%)        |                           | 0                              |                  | 3        |  |
| NS         | TRAVELING       | 0               | 0                      | 0          | 0           | 0                         | 0                              | 0                | 0        |  |
| OII)       | HOWELING        | <u> </u>        | 0                      |            | 0           |                           | 0                              |                  | )        |  |
| VIOLATIONS | OTHER           | 1 (100%)        | 0                      | 0          | 2 (100%)    | 0                         | 0                              | 1 (33%) 2 (67%)  |          |  |
| >          | OTTLEN          |                 | 3%)                    | •          | 57%)        |                           | 0                              |                  | 3        |  |
|            | IRS             | 0               | 0                      | 0          | 0           | 0                         | 0                              | 0                | 0        |  |
|            | INO             |                 | 0                      |            | 0           |                           | 0                              | 0                |          |  |