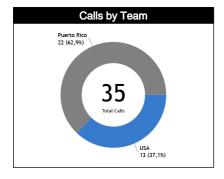

#### **Calls Summary**

| Quarters         | 1st Q    | uarter  | 2nd Q           | uarter  | 3rd Q   | uarter  | 4th Q   | uarter  | То       | tal      |
|------------------|----------|---------|-----------------|---------|---------|---------|---------|---------|----------|----------|
| Duration         | 00:2     | 3:18    | 00:2            | 3:59    | 00:1    | 8:55    | 00:1    | 9:31    | 01:2     | 5:43     |
| Calls            | 4 (40%)  | 6 (60%) | 3 (38%) 5 (63%) |         | 1 (17%) | 5 (83%) | 5 (45%) | 6 (55%) | 13 (37%) | 22 (63%) |
| Calls            | 10 (29%) |         | 8 (23%)         |         | 6 (1    | 7%)     | 11 (3   | 31%)    | 35 (1    | 00%)     |
| Fouls            | 4 (40%)  | 6 (60%) | 3 (38%)         | 5 (63%) | 1 (17%) | 5 (83%) | 4 (50%) | 4 (50%) | 12 (38%) | 20 (63%) |
| rouis            | 10 (31%) |         | 8 (25%)         |         | 6 (19%) |         | 8 (2    | 25%)    | 32 (91%) |          |
| Travelling       | 0        | 0       | 0               | 0       | 0       | 0       | 0       | 0       | 0        | 0        |
| Traveiling       | (        | )       | (               | 0       |         | )       | (       | 0       | (        | )        |
| Other Violations | 0        | 0       | 0               | 0       | 0       | 0       | 1 (33%) | 2 (67%) | 1 (33%)  | 2 (67%)  |
| Other violations | (        | )       | (               | 0       | (       | 5       | 3 (10   | 00%)    | 3 (9%)   |          |
| Inc              | 0        | 0       | 0               | 0       | 0       | 0       | 0       | 0       | 0        | 0        |
| IRS              | (        | )       | (               | 0       | (       | )       | 0       |         | (        | )        |
| No Call CNC/ICNC | 0        | 0       | 0               | 0       | 0       | 0       | 0       | 0       | 0        | 0        |
|                  | (        | )       |                 | 0       | (       | Ó       | (       | 0       | 0        |          |