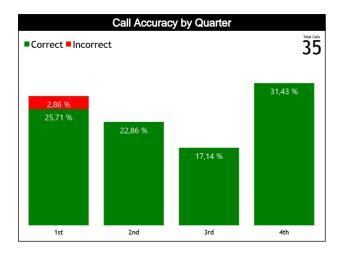

#### **Accuracy by Quarter**

#### **Calls Summary**

| Quarters         | 1st Q    | uarter  | 2nd Q           | uarter  | 3rd Q   | uarter  | 4th Q   | uarter  | То       | tal      |
|------------------|----------|---------|-----------------|---------|---------|---------|---------|---------|----------|----------|
| Duration         | 00:2     | 3:18    | 00:2            | 3:59    | 00:1    | 8:55    | 00:1    | 9:31    | 01:2     | 5:43     |
| Calls            | 4 (40%)  | 6 (60%) | 3 (38%) 5 (63%) |         | 1 (17%) | 5 (83%) | 5 (45%) | 6 (55%) | 13 (37%) | 22 (63%) |
| Calls            | 10 (29%) |         | 8 (23%)         |         | 6 (1    | 7%)     | 11 (3   | 31%)    | 35 (1    | 00%)     |
| Fouls            | 4 (40%)  | 6 (60%) | 3 (38%)         | 5 (63%) | 1 (17%) | 5 (83%) | 4 (50%) | 4 (50%) | 12 (38%) | 20 (63%) |
| rouis            | 10 (31%) |         | 8 (25%)         |         | 6 (19%) |         | 8 (2    | 25%)    | 32 (91%) |          |
| Travelling       | 0        | 0       | 0               | 0       | 0       | 0       | 0       | 0       | 0        | 0        |
| Traveiling       | (        | )       | (               | 0       |         | )       | (       | 0       | (        | )        |
| Other Violations | 0        | 0       | 0               | 0       | 0       | 0       | 1 (33%) | 2 (67%) | 1 (33%)  | 2 (67%)  |
| Other violations | (        | )       | (               | 0       | (       | 5       | 3 (10   | 00%)    | 3 (9%)   |          |
| Inc              | 0        | 0       | 0               | 0       | 0       | 0       | 0       | 0       | 0        | 0        |
| IRS              | (        | )       | (               | 0       | (       | )       | 0       |         | (        | )        |
| No Call CNC/ICNC | 0        | 0       | 0               | 0       | 0       | 0       | 0       | 0       | 0        | 0        |
|                  | (        | )       |                 | 0       | (       | Ó       | (       | 0       | 0        |          |