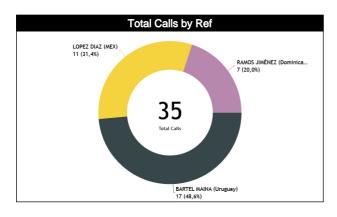

### **Calls by Referee**

| Quarters                                |          | Quar      | ter 1    |          |          | Quar      | ter 2    |          |           | Quai      | rter 3    |           |   |   | Qua | rter 4 |         |   | TO        | ΓAL       |
|-----------------------------------------|----------|-----------|----------|----------|----------|-----------|----------|----------|-----------|-----------|-----------|-----------|---|---|-----|--------|---------|---|-----------|-----------|
| 3 Referees                              | Į        | 5'        | 10       | 0'       | Ę        | 5'        |          | 0'       | Į         | 5'        | 1         | 0'        | 5 |   | 10' |        | Last 2' |   | 10        | IAL       |
| BARTEL<br>MAINA Andrés                  | 2<br>40% | 3<br>60%  | 1<br>25% | 3<br>75% | 1<br>33% | 2<br>67%  | 1<br>50% | 1<br>50% | 3<br>100% | 0         | 1<br>100% | 0         | 0 | 0 | 0   | 0      | 0       | 0 | 9<br>50%  | 9<br>50%  |
| Gaston<br>(Uruguay)                     |          | 5<br>3%   | l        | 4<br>2%  |          | 3<br>7%   | _        | 2<br> %  |           | 3<br>7%   | 6         | 1<br>%    | ( | ) |     | 0      |         | ) |           | 8<br>'%   |
| LOPEZ DIAZ                              | 2<br>67% | 1<br>33%  | 1<br>50% | 1<br>50% | 0        | 2<br>100% | 1<br>33% | 2<br>67% | 0         | 1<br>100% | 0         | 1<br>100% | 0 | 0 | 0   | 0      | 0       | 0 | 4<br>33%  | 8<br>67%  |
| Jesus<br>(MEX)                          | 3<br>25% |           |          | 2<br>17% |          | 2<br>17%  |          | 3<br>25% |           | 1<br>8%   |           | 1<br>8% 0 |   | ) | 0   |        | 0       |   | 12<br>32% |           |
| RAMOS<br>JIMÉNEZ<br>Johan Miguel        | 0        | 2<br>100% | 1<br>50% | 1<br>50% | 0        | 1<br>100% | 0        | 0        | 0         | 2<br>100% | 0         | 1<br>100% | 0 | 0 | 0   | 0      | 0       | 0 | 1<br>13%  | 7<br>88%  |
| Johan Miguel<br>(Dominican<br>Republic) | _        | 2<br>5%   | 1 -      | 2<br>5%  | 13       | 1<br>3%   | Ú        | )        | 1 -       | 2<br>5%   | 13        | 1<br>3%   | ( | ) |     | 0      | (       | ) | 1         | 3<br>∣%   |
| TOTAL                                   | 4<br>40% | 6<br>60%  | 3<br>38% | 5<br>63% | 1<br>17% | 5<br>83%  | 2<br>40% | 3<br>60% | 3<br>50%  | 3<br>50%  | 1<br>33%  | 2<br>67%  | 0 | 0 | 0   | 0      | 0       | 0 | 14<br>37% | 24<br>63% |
| IOTAL                                   | _        | 0         |          | 3<br> %  |          | 5         |          | 5<br>3%  |           | 5         |           | 3<br>%    | ( | ) |     | 0      |         | ) | 3         | 8         |

### **Call Types by Referee**

|            | Types/Referees  |                 | Andrés Gaston<br>guay) | LOPEZ DIAZ | Jesus (MEX) | RAMOS JIMÉNI<br>(Dominica | EZ Johan Miguel<br>n Republic) | то               | TAL      |  |
|------------|-----------------|-----------------|------------------------|------------|-------------|---------------------------|--------------------------------|------------------|----------|--|
|            | CALLS           | 8 (47%)         | 9 (53%)                | 4 (36%)    | 7 (64%)     | 1 (14%)                   | 6 (86%)                        | 13 (37%)         | 22 (63%) |  |
|            | CALLS           | 17 (4           | 49%)                   | 11 (       | 31%)        | 7 (2                      | 20%)                           | 35               |          |  |
|            | FOULS           | 7 (44%)         | 9 (56%)                | 4 (44%)    | 5 (56%)     | 1 (14%)                   | 6 (86%)                        | 12 (38%)         | 20 (63%) |  |
|            | FOOLS           | 16 (            | 50%)                   | 9 (2       | 28%)        | 7 (2                      | 22%)                           | 3                | 2        |  |
|            | DEFENSIVE       | 6 (43%)         | 8 (57%)                | 4 (44%)    | 5 (56%)     | 1 (14%)                   | 6 (86%)                        | 11 (37%)         | 19 (63%) |  |
|            | DLI LINSIVL     | 14 (4           | 47%)                   | 9 (3       | 30%)        | 7 (2                      | 23%)                           | 3                | 0        |  |
|            | OFFENSIVE       | 1 (50%)         | 1 (50%)                | 0          | 0           | 0                         | 0                              | 1 (50%)          | 1 (50%)  |  |
|            | OFFENSIVE       | 2 (10           | 00%)                   |            | 0           |                           | 0                              |                  | 2        |  |
|            | DOUBLE FOUL     | 0               | 1 (100%)               | 0          | 0           | 0                         | 0                              | 0                | 1 (100%) |  |
|            | DOOBLETOOL      | 1 (100%)        |                        |            | 0           | 0                         |                                | •                | 1        |  |
| FOULS      | UNSPORTSMANLIKE | 0 1 (100%)      |                        | 0          | 0           | 0                         | 0                              | 0                | 1 (100%) |  |
| EQ.        | UNSFORTSWANLINE | 1 (10           | 00%)                   |            | 0           |                           | 0                              | •                | 1        |  |
|            | TECHNICAL       | 1CAI 0 0        |                        | 0          | 0           | 0                         | 0                              | 0                | 0        |  |
|            | TECHNICAL       | Ö               |                        |            | 0           |                           | 0                              | (                | )        |  |
|            | DISQUALIFYING   | 6 (43%) 8 (57%) |                        | 4 (44%)    | 5 (56%)     | 1 (14%)                   | 6 (86%)                        | 11 (37%) 19 (63% |          |  |
|            | DISQUALII TINO  |                 | 47%)                   | 9 (3       | 30%)        | 7 (2                      | 23%)                           | 30               |          |  |
|            | OTHER           | 1 (50%)         | 1 (50%)                | 0          | 0           | 0                         | 0                              | 1 (50%)          | 1 (50%)  |  |
|            | OTTLER          |                 | 00%)                   |            | 0           |                           | <u>o</u>                       |                  | 2        |  |
|            | VIOLATIONS      | 1 (100%)        | 0                      | 0          | 2 (100%)    | 0                         | 0                              | 1 (33%)          | 2 (67%)  |  |
|            | VIODATIONS      |                 | 3%)                    |            | 57%)        |                           | 0                              |                  | 3        |  |
| NS         | TRAVELING       | 0               | 0                      | 0          | 0           | 0                         | 0                              | 0                | 0        |  |
| OII)       | HOWELING        | <u> </u>        | 0                      |            | 0           |                           | 0                              |                  | )        |  |
| VIOLATIONS | OTHER           | 1 (100%)        | 0                      | 0          | 2 (100%)    | 0                         | 0                              | 1 (33%) 2 (67%)  |          |  |
| >          | OTTLEN          |                 | 3%)                    | •          | 57%)        |                           | 0                              |                  | 3        |  |
|            | IRS             | 0               | 0                      | 0          | 0           | 0                         | 0                              | 0                | 0        |  |
|            | INO             |                 | 0                      |            | 0           |                           | 0                              | 0                |          |  |