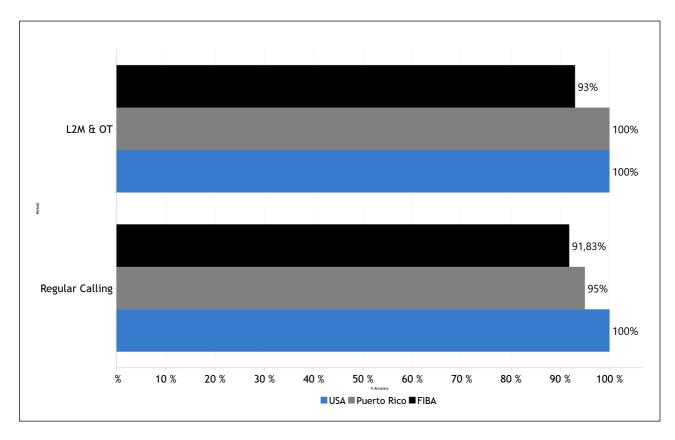

| 0   | 0         | 0   |
| Throw-in                  | 1       | 0   | 0         | 0   | 1       | 0                                        | 0         | 0   | 0       | 0     | 0         | 0     | 0                                         | 0   | 0         | 0   |
| Toss                      | 0       | 0   | 0         | 0   | 0       | 0                                        | 0         | 0   | 0       | 0     | 0         | 0     | 0                                         | 0   | 0         | 0   |
| Totals                    | 11      | 21  | 0         | 1_  | 7       | 8                                        | 0         | 1_  | 3       | 7_    | 0         | 0     | 1_                                        | 6   | 0         | 0   |



#### Regular Call vs. L2M & OT Accuracy



#### **Accuracy by Quarter**







#### **Calls Summary**

| Quarters         | 1st Q    | uarter  | 2nd Q           | uarter  | 3rd Q   | uarter  | 4th Q   | uarter  | То       | tal      |
|------------------|----------|---------|-----------------|---------|---------|---------|---------|---------|----------|----------|
| Duration         | 00:2     | 3:18    | 00:2            | 3:59    | 00:1    | 8:55    | 00:1    | 9:31    | 01:2     | 5:43     |
| Calls            | 4 (40%)  | 6 (60%) | 3 (38%) 5 (63%) |         | 1 (17%) | 5 (83%) | 5 (45%) | 6 (55%) | 13 (37%) | 22 (63%) |
| Calls            | 10 (29%) |         | 8 (23%)         |         | 6 (1    | 7%)     | 11 (3   | 31%)    | 35 (1    | 00%)     |
| Fouls            | 4 (40%)  | 6 (60%) | 3 (38%)         | 5 (63%) | 1 (17%)