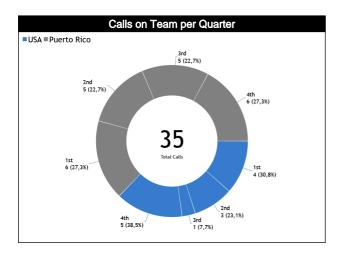

#### **Accuracy by Quarter**

#### **Calls Summary**

| Quarters         | 1st Q    | uarter  | 2nd Q           | uarter  | 3rd Q   | uarter  | 4th Q   | uarter  | То       | tal      |
|------------------|----------|---------|-----------------|---------|---------|---------|---------|---------|----------|----------|
| Duration         | 00:2     | 3:18    | 00:2            | 3:59    | 00:1    | 8:55    | 00:1    | 9:31    | 01:2     | 5:43     |
| Calls            | 4 (40%)  | 6 (60%) | 3 (38%) 5 (63%) |         | 1 (17%) | 5 (83%) | 5 (45%) | 6 (55%) | 13 (37%) | 22 (63%) |
| Calls            | 10 (29%) |         | 8 (23%)         |         | 6 (1    | 7%)     | 11 (3   | 31%)    | 35 (1    | 00%)     |
| Fouls            | 4 (40%)  | 6 (60%) | 3 (38%)         | 5 (63%) | 1 (17%) | 5 (83%) | 4 (50%) | 4 (50%) | 12 (38%) | 20 (63%) |
| rouis            | 10 (31%) |         | 8 (25%)         |         | 6 (19%) |         | 8 (2    | 25%)    | 32 (91%) |          |
| Travelling       | 0        | 0       | 0               | 0       | 0       | 0       | 0       | 0       | 0        | 0        |
| Traveiling       | (        | )       | (               | 0       |         | )       | (       | 0       | (        | )        |
| Other Violations | 0        | 0       | 0               | 0       | 0       | 0       | 1 (33%) | 2 (67%) | 1 (33%)  | 2 (67%)  |
| Other violations | (        | )       | (               | 0       | (       | 5       | 3 (10   | 00%)    | 3 (9%)   |          |
| Inc              | 0        | 0       | 0               | 0       | 0       | 0       | 0       | 0       | 0        | 0        |
| IRS              | (        | )       | (               | 0       | (       | )       | 0       |         | (        | )        |
| No Call CNC/ICNC | 0        | 0       | 0               | 0       | 0       | 0       | 0       | 0       | 0        | 0        |
|                  | (        | )       |                 | 0       | (       | Ó       | (       | 0       | 0        |          |