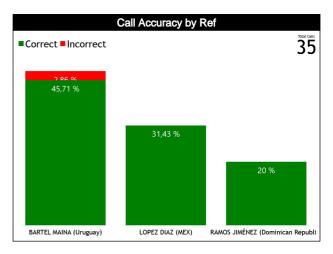

### **Calls by Referee**

| Quarters                                |          | Quar      | ter 1    |          |          | Quar      | ter 2    |          |           | Quai      | rter 3    |           |   |   | Qua | rter 4 |         |   | TO        | ΓAL       |
|-----------------------------------------|----------|-----------|----------|----------|----------|-----------|----------|----------|-----------|-----------|-----------|-----------|---|---|-----|--------|---------|---|-----------|-----------|
| 3 Referees                              | Į        | 5'        | 10       | 0'       | Ę        | 5'        |          | 0'       | Į         | 5'        | 1         | 0'        | 5 |   | 10' |        | Last 2' |   | 10        | IAL       |
| BARTEL<br>MAINA Andrés                  | 2<br>40% | 3<br>60%  | 1<br>25% | 3<br>75% | 1<br>33% | 2<br>67%  | 1<br>50% | 1<br>50% | 3<br>100% | 0         | 1<br>100% | 0         | 0 | 0 | 0   | 0      | 0       | 0 | 9<br>50%  | 9<br>50%  |
| Gaston<br>(Uruguay)                     |          | 5<br>3%   | l        | 4<br>2%  |          | 3<br>7%   | _        | 2<br> %  |           | 3<br>7%   | 6         | 1<br>%    | ( | ) |     | 0      |         | ) |           | 8<br>'%   |
| LOPEZ DIAZ                              | 2<br>67% | 1<br>33%  | 1<br>50% | 1<br>50% | 0        | 2<br>100% | 1<br>33% | 2<br>67% | 0         | 1<br>100% | 0         | 1<br>100% | 0 | 0 | 0   | 0      | 0       | 0 | 4<br>33%  | 8<br>67%  |
| Jesus<br>(MEX)                          | 3<br>25% |           |          | 2<br>17% |          | 2<br>17%  |          | 3<br>25% |           | 1<br>8%   |           | 1<br>8% 0 |   | ) | 0   |        | 0       |   | 12<br>32% |           |
| RAMOS<br>JIMÉNEZ<br>Johan Miguel        | 0        | 2<br>100% | 1<br>50% | 1<br>50% | 0        | 1<br>100% | 0        | 0        | 0         | 2<br>100% | 0         | 1<br>100% | 0 | 0 | 0   | 0      | 0       | 0 | 1<br>13%  | 7<br>88%  |
| Johan Miguel<br>(Dominican<br>Republic) | _        | 2<br>5%   | 1 -      | 2<br>5%  | 13       | 1<br>3%   | Ú        | )        | 1 -       | 2<br>5%   | 13        | 1<br>3%   | ( | ) |     | 0      | (       | ) | 1         | 3<br>∣%   |
| TOTAL                                   | 4<br>40% | 6<br>60%  | 3<br>38% | 5<br>63% | 1<br>17% | 5<br>83%  | 2<br>40% | 3<br>60% | 3<br>50%  | 3<br>50%  | 1<br>33%  | 2<br>67%  | 0 | 0 | 0   | 0      | 0       | 0 | 14<br>37% | 24<br>63% |
| IOTAL                                   | _        | 0         |          | 3<br> %  |          | 5         |          | 5<br>3%  |           | 5         |           | 3<br>%    | ( | ) |     | 0      |         | ) | 3         | 8         |