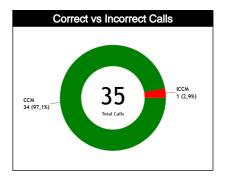

#### **General Calls Evaluation**

| Refs | Teams                                                  |         |             | USA      | 122   |       |             |           |           | Puerto l | RIco 63 |       |           | TOTALS      |           |          |       |       |      |
|------|--------------------------------------------------------|---------|-------------|----------|-------|-------|-------------|-----------|-----------|----------|---------|-------|-----------|-------------|-----------|----------|-------|-------|------|
| Reis | Assessment                                             | Correct | Incorrect   | Inconcl. | L2M C | L2M I | L2M?        | Correct   | Incorrect | Inconcl. | L2M C   | L2M I | L2M?      | Correct     | Incorrect | Inconcl. | L2M C | L2M I | L2M? |
| СС   | BARTEL MAINA, Andrés Gaston<br>(Uruguay)               |         | 0           | 0        | 1     | 0     | 0           | 8         | 1         | 0        | 0       | 0     | 0         | 16          | 1         | 0        | 1     | 0     | 0    |
| U1   | LOPEZ DIAZ, Jesus (MEX)                                | 4       | 0           | 0        | 0     | 0     | 0           | 7         | 0         | 0        | 1       | 0     | 0         | 11          | 0         | 0        | 1     | 0     | 0    |
| U2   | U2 RAMOS JIMÉNEZ, Johan Miguel<br>(Dominican Republic) |         | 0           | 0        | 0     | 0     | 0           | 6         | 0         | 0        | 1       | 0     | 0         | 7           | 0         | 0        | 1     | 0     | 0    |
|      | TOTAL                                                  |         | 13 (37,14%) |          |       |       | 22 (62,86%) |           |           |          |         |       | 35 (100%) |             |           |          |       |       |      |
|      | CORRECT                                                |         | 13 (37,14%) |          |       |       |             | 21 (60%)  |           |          |         |       |           | 34 (97,14%) |           |          |       |       |      |
|      | INCORRECT                                              |         |             | 0        |       |       |             | 1 (2,86%) |           |          |         |       |           | 1 (2,86%)   |           |          |       |       |      |
|      | INCONCLUSIVE                                           |         |             | 0        |       |       |             |           |           | 0        | )       |       |           | 0           |           |          |       |       |      |
|      | L2M C                                                  |         |             | 1 (2,8   | 6%)   |       |             |           |           | 2 (5,7   | 71%)    |       |           | 3 (8,57%)   |           |          |       |       |      |
|      | L2M I                                                  |         |             | 0        |       |       |             | 0         |           |          |         |       |           | 0           |           |          |       |       |      |
|      | L2M?                                                   |         |             | 0        |       |       |             |           |           | 0        | )       |       |           | 0           |           |          |       |       |      |