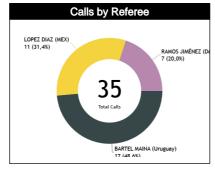

### **Calls by Referee**

| Quarters                                |          | Quar      | ter 1    |          |          | Quar      | ter 2    |          |           | Quai      | rter 3    |           |   |   | Qua | rter 4 |         |   | TO        | ΓAL       |
|-----------------------------------------|----------|-----------|----------|----------|----------|-----------|----------|----------|-----------|-----------|-----------|-----------|---|---|-----|--------|---------|---|-----------|-----------|
| 3 Referees                              | Į        | 5'        | 10       | 0'       | Ę        | 5'        |          | 0'       | Į         | 5'        | 1         | 0'        | 5 |   | 10' |        | Last 2' |   | 10        | IAL       |
| BARTEL<br>MAINA Andrés                  | 2<br>40% | 3<br>60%  | 1<br>25% | 3<br>75% | 1<br>33% | 2<br>67%  | 1<br>50% | 1<br>50% | 3<br>100% | 0         | 1<br>100% | 0         | 0 | 0 | 0   | 0      | 0       | 0 | 9<br>50%  | 9<br>50%  |
| Gaston<br>(Uruguay)                     |          | 5<br>3%   | l        | 4<br>2%  |          | 3<br>7%   | _        | 2<br> %  |           | 3<br>7%   | 6         | 1<br>%    | ( | ) |     | 0      |         | ) |           | 8<br>'%   |
| LOPEZ DIAZ                              | 2<br>67% | 1<br>33%  | 1<br>50% | 1<br>50% | 0        | 2<br>100% | 1<br>33% | 2<br>67% | 0         | 1<br>100% | 0         | 1<br>100% | 0 | 0 | 0   | 0      | 0       | 0 | 4<br>33%  | 8<br>67%  |
| Jesus<br>(MEX)                          | 3<br>25% |           |          | 2<br>17% |          | 2<br>17%  |          | 3<br>25% |           | 1<br>8%   |           | 1<br>8% 0 |   | ) | 0   |        | 0       |   | 12<br>32% |           |
| RAMOS<br>JIMÉNEZ<br>Johan Miguel        | 0        | 2<br>100% | 1<br>50% | 1<br>50% | 0        | 1<br>100% | 0        | 0        | 0         | 2<br>100% | 0         | 1<br>100% | 0 | 0 | 0   | 0      | 0       | 0 | 1<br>13%  | 7<br>88%  |
| Johan Miguel<br>(Dominican<br>Republic) | _        | 2<br>5%   | 1 -      | 2<br>5%  | 13       | 1<br>3%   | Ú        | )        | 1 -       | 2<br>5%   | 13        | 1<br>3%   | ( | ) |     | 0      | (       | ) | 1         | 3<br>∣%   |
| TOTAL                                   | 4<br>40% | 6<br>60%  | 3<br>38% | 5<br>63% | 1<br>17% | 5<br>83%  | 2<br>40% | 3<br>60% | 3<br>50%  | 3<br>50%  | 1<br>33%  | 2<br>67%  | 0 | 0 | 0   | 0      | 0       | 0 | 14<br>37% | 24<br>63% |
| IOTAL                                   | _        | 0         |          | 3<br> %  |          | 5         |          | 5<br>3%  |           | 5         |           | 3<br>%    | ( | ) |     | 0      |         | ) | 3         | 8         |