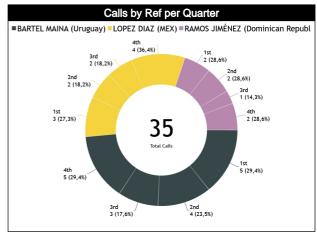

### **Calls by Referee**

| Quarters                                |          | Quar      | ter 1    |          |          | Quar      | ter 2    |          |           | Quai      | rter 3    |           |   |   | Qua | rter 4 |         |   | TO        | ΓAL       |
|-----------------------------------------|----------|-----------|----------|----------|----------|-----------|----------|----------|-----------|-----------|-----------|-----------|---|---|-----|--------|---------|---|-----------|-----------|
| 3 Referees                              | Į        | 5'        | 10       | 0'       | Ę        | 5'        |          | 0'       | Į         | 5'        | 1         | 0'        | 5 |   | 10' |        | Last 2' |   | 10        | IAL       |
| BARTEL<br>MAINA Andrés                  | 2<br>40% | 3<br>60%  | 1<br>25% | 3<br>75% | 1<br>33% | 2<br>67%  | 1<br>50% | 1<br>50% | 3<br>100% | 0         | 1<br>100% | 0         | 0 | 0 | 0   | 0      | 0       | 0 | 9<br>50%  | 9<br>50%  |
| Gaston<br>(Uruguay)                     |          | 5<br>3%   | l        | 4<br>2%  |          | 3<br>7%   | _        | 2<br> %  |           | 3<br>7%   | 6         | 1<br>%    | ( | ) |     | 0      |         | ) |           | 8<br>'%   |
| LOPEZ DIAZ                              | 2<br>67% | 1<br>33%  | 1<br>50% | 1<br>50% | 0        | 2<br>100% | 1<br>33% | 2<br>67% | 0         | 1<br>100% | 0         | 1<br>100% | 0 | 0 | 0   | 0      | 0       | 0 | 4<br>33%  | 8<br>67%  |
| Jesus<br>(MEX)                          | 3<br>25% |           |          | 2<br>17% |          | 2<br>17%  |          | 3<br>25% |           | 1<br>8%   |           | 1<br>8% 0 |   | ) | 0   |        | 0       |   | 12<br>32% |           |
| RAMOS<br>JIMÉNEZ<br>Johan Miguel        | 0        | 2<br>100% | 1<br>50% | 1<br>50% | 0        | 1<br>100% | 0        | 0        | 0         | 2<br>100% | 0         | 1<br>100% | 0 | 0 | 0   | 0      | 0       | 0 | 1<br>13%  | 7<br>88%  |
| Johan Miguel<br>(Dominican<br>Republic) | _        | 2<br>5%   | 1 -      | 2<br>5%  | 13       | 1<br>3%   | Ú        | )        | 1 -       | 2<br>5%   | 13        | 1<br>3%   | ( | ) |     | 0      | (       | ) | 1         | 3<br>∣%   |
| TOTAL                                   | 4<br>40% | 6<br>60%  | 3<br>38% | 5<br>63% | 1<br>17% | 5<br>83%  | 2<br>40% | 3<br>60% | 3<br>50%  | 3<br>50%  | 1<br>33%  | 2<br>67%  | 0 | 0 | 0   | 0      | 0       | 0 | 14<br>37% | 24<br>63% |
| IOTAL                                   | _        | 0         |          | 3<br> %  |          | 5         |          | 5<br>3%  |           | 5         |           | 3<br>%    | ( | ) |     | 0      |         | ) | 3         | 8         |