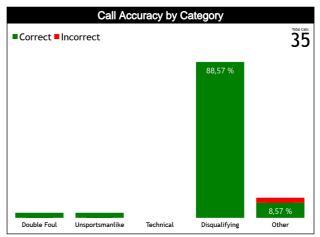

### **Call Types by Referee**

|            | Types/Referees  |                 | Andrés Gaston<br>guay) | LOPEZ DIAZ | Jesus (MEX) | RAMOS JIMÉNI<br>(Dominica | EZ Johan Miguel<br>n Republic) | то               | TAL      |  |
|------------|-----------------|-----------------|------------------------|------------|-------------|---------------------------|--------------------------------|------------------|----------|--|
|            | CALLS           | 8 (47%)         | 9 (53%)                | 4 (36%)    | 7 (64%)     | 1 (14%)                   | 6 (86%)                        | 13 (37%)         | 22 (63%) |  |
|            | CALLS           | 17 (4           | 49%)                   | 11 (       | 31%)        | 7 (2                      | 20%)                           | 35               |          |  |
|            | FOULS           | 7 (44%)         | 9 (56%)                | 4 (44%)    | 5 (56%)     | 1 (14%)                   | 6 (86%)                        | 12 (38%)         | 20 (63%) |  |
|            | FOOLS           | 16 (            | 50%)                   | 9 (2       | 28%)        | 7 (2                      | 22%)                           | 3                | 2        |  |
|            | DEFENSIVE       | 6 (43%)         | 8 (57%)                | 4 (44%)    | 5 (56%)     | 1 (14%)                   | 6 (86%)                        | 11 (37%)         | 19 (63%) |  |
|            | DLI LINSIVL     | 14 (4           | 47%)                   | 9 (3       | 30%)        | 7 (2                      | 23%)                           | 3                | 0        |  |
|            | OFFENSIVE       | 1 (50%)         | 1 (50%)                | 0          | 0           | 0                         | 0                              | 1 (50%)          | 1 (50%)  |  |
|            | OFFENSIVE       | 2 (10           | 00%)                   |            | 0           |                           | 0                              |                  | 2        |  |
|            | DOUBLE FOUL     | 0               | 1 (100%)               | 0          | 0           | 0                         | 0                              | 0                | 1 (100%) |  |
|            | DOOBLETOOL      | 1 (100%)        |                        |            | 0           | 0                         |                                | •                | 1        |  |
| FOULS      | UNSPORTSMANLIKE | 0 1 (100%)      |                        | 0          | 0           | 0                         | 0                              | 0                | 1 (100%) |  |
| EQ.        | UNSFORTSWANLINE | 1 (10           | 00%)                   |            | 0           |                           | 0                              | •                | 1        |  |
|            | TECHNICAL       | 1CAI 0 0        |                        | 0          | 0           | 0                         | 0                              | 0                | 0        |  |
|            | TECHNICAL       | Ö               |                        |            | 0           |                           | 0                              | (                | )        |  |
|            | DISQUALIFYING   | 6 (43%) 8 (57%) |                        | 4 (44%)    | 5 (56%)     | 1 (14%)                   | 6 (86%)                        | 11 (37%) 19 (63% |          |  |
|            | DISQUALII TINO  |                 | 47%)                   | 9 (3       | 30%)        | 7 (2                      | 23%)                           | 30               |          |  |
|            | OTHER           | 1 (50%)         | 1 (50%)                | 0          | 0           | 0                         | 0                              | 1 (50%)          | 1 (50%)  |  |
|            | OTTLER          |                 | 00%)                   |            | 0           |                           | <u>o</u>                       |                  | 2        |  |
|            | VIOLATIONS      | 1 (100%)        | 0                      | 0          | 2 (100%)    | 0                         | 0                              | 1 (33%)          | 2 (67%)  |  |
|            | VIODATIONS      |                 | 3%)                    |            | 57%)        |                           | 0                              |                  | 3        |  |
| NS         | TRAVELING       | 0               | 0                      | 0          | 0           | 0                         | 0                              | 0                | 0        |  |
| OII)       | HOWELING        | <u> </u>        | 0                      |            | 0           |                           | 0                              |                  | )        |  |
| VIOLATIONS | OTHER           | 1 (100%)        | 0                      | 0          | 2 (100%)    | 0                         | 0                              | 1 (33%) 2 (67%)  |          |  |
| >          | OTTLEN          |                 | 3%)                    | •          | 57%)        |                           | 0                              |                  | 3        |  |
|            | IRS             | 0               | 0                      | 0          | 0           | 0                         | 0                              | 0                | 0        |  |
|            | INO             |                 | 0                      |            | 0           |                           | 0                              | 0                |          |  |