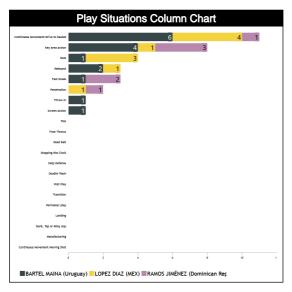

### **Plays Situation Breakdown**

| Play Situations Table     |         |     |           |     |         |                                          |           |     |         |       |           |       |                                           |     |           |     |
|---------------------------|---------|-----|-----------|-----|---------|------------------------------------------|-----------|-----|---------|-------|-----------|-------|-------------------------------------------|-----|-----------|-----|
| 2                         | Totals  |     |           |     |         | BARTEL MAINA, Andrés<br>Gaston (Uruguay) |           |     |         | DIAZ, | Jesus     | (MEX) | RAMOS JIMÉNEZ, Johan<br>Miguel (Dominican |     |           |     |
| Concepts                  | Correct |     | Incorrect |     | Correct |                                          | Incorrect |     | Correct |       | Incorrect |       | Correct                                   |     | Incorrect |     |
|                           | USA     | PUR | USA       | PUR | USA     | PUR                                      | USA       | PUR | USA     | PUR   | USA       | PUR   | USA                                       | PUR | USA       | PUR |
| Continuous Movement/Drive | 5       | 5   | 0         | 1   | 2       | 3                                        | 0         | 1   | 3       | 1     | 0         | 0     | 0                                         | 1   | 0         | 0   |
| Continuous                | 0       | 0   | 0         | 0   | 0       | 0                                        | 0         | 0   | 0       | 0     | 0         | 0     | 0                                         | 0   | 0         | 0   |
| Shot                      | 0       | 4   | 0         | 0   | 0       | 1                                        | 0         | 0   | 0       | 3     | 0         | 0     | 0                                         | 0   | 0         | 0   |
| Manufacturing             | 0       | 0   | 0         | 0   | 0       | 0                                        | 0         | 0   | 0       | 0     | 0         | 0     | 0                                         | 0   | 0         | 0   |
| Dunk, Tap or Alley oop    | 0       | 0   | 0         | 0   | 0       | 0                                        | 0         | 0   | 0       | 0     | 0         | 0     | 0                                         | 0   | 0         | 0   |
| Landing                   | 0       | 0   | 0         | 0   | 0       | 0                                        | 0         | 0   | 0       | 0     | 0         | 0     | 0                                         | 0   | 0         | 0   |
| Penetration               | 1       | 1   | 0         | 0   | 0       | 0                                        | 0         | 0   | 0       | 1     | 0         | 0     | 1                                         | 0   | 0         | 0   |
| Perimeter play            | 0       | 0   | 0         | 0   | 0       | 0                                        | 0         | 0   | 0       | 0     | 0         | 0     | 0                                         | 0   | 0         | 0   |
| Fast break                | 0       | 3   | 0         | 0   | 0       | 1                                        | 0         | 0   | 0       | 0     | 0         | 0     | 0                                         | 2   | 0         | 0   |
| Transition                | 0       | 0   | 0         | 0   | 0       | 0                                        | 0         | 0   | 0       | 0     | 0         | 0     | 0                                         | 0   | 0         | 0   |
| Rebound                   | 1       | 2   | 0         | 0   | 1       | 1                                        | 0         | 0   | 0       | 1     | 0         | 0     | 0                                         | 0   | 0         | 0   |
| Post Play                 | 0       | 0   | 0         | 0   | 0       | 0                                        | 0         | 0   | 0       | 0     | 0         | 0     | 0                                         | 0   | 0         | 0   |
| Key area action           | 2       | 6   | 0         | 0   | 2       | 2                                        | 0         | 0   | 0       | 1     | 0         | 0     | 0                                         | 3   | 0         | 0   |
| Screen Action             | 1       | 0   | 0         | 0   | 1       | 0                                        | 0         | 0   | 0       | 0     | 0         | 0     | 0                                         | 0   | 0         | 0   |
| Double Team               | 0       | 0   | 0         | 0   | 0       | 0                                        | 0         | 0   | 0       | 0     | 0         | 0     | 0                                         | 0   | 0         | 0   |
| Help Defense              | 0       | 0   | 0         | 0   | 0       | 0                                        | 0         | 0   | 0       | 0     | 0         | 0     | 0                                         | 0   | 0         | 0   |
| Stopping the Clock        | 0       | 0   | 0         | 0   | 0       | 0                                        | 0         | 0   | 0       | 0     | 0         | 0     | 0                                         | 0   | 0         | 0   |
| Dead Ball                 | 0       | 0   | 0         | 0   | 0       | 0                                        | 0         | 0   | 0       | 0     | 0         | 0     | 0                                         | 0   | 0         | 0   |
| Free Throws               | 0       | 0   | 0         | 0   | 0       | 0                                        | 0         | 0   | 0       | 0     | 0         | 0     | 0                                         | 0   | 0         | 0   |
| Throw-in                  | 1       | 0   | 0         | 0   | 1       | 0                                        | 0         | 0   | 0       | 0     | 0         | 0     | 0                                         | 0   | 0         | 0   |
| Toss                      | 0       | 0   | 0         | 0   | 0       | 0                                        | 0         | 0   | 0       | 0     | 0         | 0     | 0                                         | 0   | 0         | 0   |
| Totals                    | 11      | 21  | 0         | 1_  | 7       | 8                                        | 0         | 1_  | 3       | 7_    | 0         | 0     | 1_                                        | 6   | 0         | 0   |