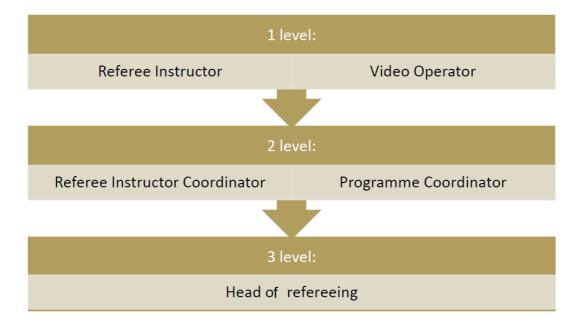

# **Quality and Consistency:**

FIBA's Referee Department is continuously working to improve the coordination, quality, and consistency of our work. In order to attain this goal, the following people are key:

# Game – General Information:

| Competition                |                                                                                                                                                                                                                                                                                                                                                                                                                                                                                                                                                                                                                                                                                                                                                                                                                                                                                                                                                                                                                                                                                                                                                                                                                                                                                                                                                                                                                                                                                                                                                                                                                                                                                                                                                                                                                                                                                                                                                                                                                                                                                                                                | 202                 | 3 U16 AMERIO  | CAS                   |                                     |
|----------------------------|--------------------------------------------------------------------------------------------------------------------------------------------------------------------------------------------------------------------------------------------------------------------------------------------------------------------------------------------------------------------------------------------------------------------------------------------------------------------------------------------------------------------------------------------------------------------------------------------------------------------------------------------------------------------------------------------------------------------------------------------------------------------------------------------------------------------------------------------------------------------------------------------------------------------------------------------------------------------------------------------------------------------------------------------------------------------------------------------------------------------------------------------------------------------------------------------------------------------------------------------------------------------------------------------------------------------------------------------------------------------------------------------------------------------------------------------------------------------------------------------------------------------------------------------------------------------------------------------------------------------------------------------------------------------------------------------------------------------------------------------------------------------------------------------------------------------------------------------------------------------------------------------------------------------------------------------------------------------------------------------------------------------------------------------------------------------------------------------------------------------------------|---------------------|---------------|-----------------------|-------------------------------------|
| Game                       | USA                                                                                                                                                                                                                                                                                                                                                                                                                                                                                                                                                                                                                                                                                                                                                                                                                                                                                                                                                                                                                                                                                                                                                                                                                                                                                                                                                                                                                                                                                                                                                                                                                                                                                                                                                                                                                                                                                                                                                                                                                                                                                                                            |                     |               |                       | PUR                                 |
| Score                      | 122                                                                                                                                                                                                                                                                                                                                                                                                                                                                                                                                                                                                                                                                                                                                                                                                                                                                                                                                                                                                                                                                                                                                                                                                                                                                                                                                                                                                                                                                                                                                                                                                                                                                                                                                                                                                                                                                                                                                                                                                                                                                                                                            | 32-25 /             | 30-17 / 38-7  | / 22-14               | 63                                  |
| Duration                   | 00:23:18                                                                                                                                                                                                                                                                                                                                                                                                                                                                                                                                                                                                                                                                                                                                                                                                                                                                                                                                                                                                                                                                                                                                                                                                                                                                                                                                                                                                                                                                                                                                                                                                                                                                                                                                                                                                                                                                                                                                                                                                                                                                                                                       | 00:23:59            | 00:18:55      | 00:19:31              | 01:25:43                            |
| Fouls (IRS)                | 12 (0)                                                                                                                                                                                                                                                                                                                                                                                                                                                                                                                                                                                                                                                                                                                                                                                                                                                                                                                                                                                                                                                                                                                                                                                                                                                                                                                                                                                                                                                                                                                                                                                                                                                                                                                                                                                                                                                                                                                                                                                                                                                                                                                         |                     |               |                       | 20 (0)                              |
|                            |                                                                                                                                                                                                                                                                                                                                                                                                                                                                                                                                                                                                                                                                                                                                                                                                                                                                                                                                                                                                                                                                                                                                                                                                                                                                                                                                                                                                                                                                                                                                                                                                                                                                                                                                                                                                                                                                                                                                                                                                                                                                                                                                | SAME INFOR          | MATION        |                       |                                     |
| Stage/Round                |                                                                                                                                                                                                                                                                                                                                                                                                                                                                                                                                                                                                                                                                                                                                                                                                                                                                                                                                                                                                                                                                                                                                                                                                                                                                                                                                                                                                                                                                                                                                                                                                                                                                                                                                                                                                                                                                                                                                                                                                                                                                                                                                | GRUPO               | SF            |                       | FP203                               |
| Date                       |                                                                                                                                                                                                                                                                                                                                                                                                                                                                                                                                                                                                                                                                                                                                                                                                                                                                                                                                                                                                                                                                                                                                                                                                                                                                                                                                                                                                                                                                                                                                                                                                                                                                                                                                                                                                                                                                                                                                                                                                                                                                                                                                | 11                  | :48 12/06/202 | 23                    |                                     |
| Place                      |                                                                                                                                                                                                                                                                                                                                                                                                                                                                                                                                                                                                                                                                                                                                                                                                                                                                                                                                                                                                                                                                                                                                                                                                                                                                                                                                                                                                                                                                                                                                                                                                                                                                                                                                                                                                                                                                                                                                                                                                                                                                                                                                |                     | Merida        |                       |                                     |
|                            |                                                                                                                                                                                                                                                                                                                                                                                                                                                                                                                                                                                                                                                                                                                                                                                                                                                                                                                                                                                                                                                                                                                                                                                                                                                                                                                                                                                                                                                                                                                                                                                                                                                                                                                                                                                                                                                                                                                                                                                                                                                                                                                                | REFEREEING          | STAFF         |                       |                                     |
| BARTEL MAINA, A<br>(Urugua |                                                                                                                                                                                                                                                                                                                                                                                                                                                                                                                                                                                                                                                                                                                                                                                                                                                                                                                                                                                                                                                                                                                                                                                                                                                                                                                                                                                                                                                                                                                                                                                                                                                                                                                                                                                                                                                                                                                                                                                                                                                                                                                                | LOPEZ DIAZ<br>(MEX) |               | RAMOS JIMÉ<br>(Domini | NEZ, Johan Miguel<br>ican Republic) |
|                            | Section of the sectio |                     |               |                       |                                     |
| Referee Inst               | tructor S                                                                                                                                                                                                                                                                                                                                                                                                                                                                                                                                                                                                                                                                                                                                                                                                                                                                                                                                                                                                                                                                                                                                                                                                                                                                                                                                                                                                                                                                                                                                                                                                                                                                                                                                                                                                                                                                                                                                                                                                                                                                                                                      | tand-by Referee     | Instructor    | Vide                  | o Operator                          |
| MOORE,T<br>(USA)           | Ferry<br>)                                                                                                                                                                                                                                                                                                                                                                                                                                                                                                                                                                                                                                                                                                                                                                                                                                                                                                                                                                                                                                                                                                                                                                                                                                                                                                                                                                                                                                                                                                                                                                                                                                                                                                                                                                                                                                                                                                                                                                                                                                                                                                                     | N/A                 |               | M                     | AURICIO                             |