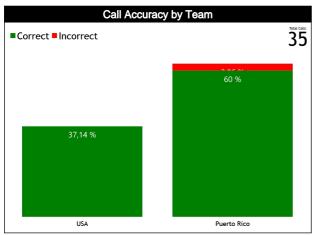

#### **General Calls Evaluation**

| Refs | Teams                                                  |         |             | USA      | 122   |       |             |           |           | Puerto l | RIco 63 |       |           | TOTALS      |           |          |       |       |      |
|------|--------------------------------------------------------|---------|-------------|----------|-------|-------|-------------|-----------|-----------|----------|---------|-------|-----------|-------------|-----------|----------|-------|-------|------|
| Reis | Assessment                                             | Correct | Incorrect   | Inconcl. | L2M C | L2M I | L2M?        | Correct   | Incorrect | Inconcl. | L2M C   | L2M I | L2M?      | Correct     | Incorrect | Inconcl. | L2M C | L2M I | L2M? |
| СС   | BARTEL MAINA, Andrés Gaston<br>(Uruguay)               |         | 0           | 0        | 1     | 0     | 0           | 8         | 1         | 0        | 0       | 0     | 0         | 16          | 1         | 0        | 1     | 0     | 0    |
| U1   | LOPEZ DIAZ, Jesus (MEX)                                | 4       | 0           | 0        | 0     | 0     | 0           | 7         | 0         | 0        | 1       | 0     | 0         | 11          | 0         | 0        | 1     | 0     | 0    |
| U2   | U2 RAMOS JIMÉNEZ, Johan Miguel<br>(Dominican Republic) |         | 0           | 0        | 0     | 0     | 0           | 6         | 0         | 0        | 1       | 0     | 0         | 7           | 0         | 0        | 1     | 0     | 0    |
|      | TOTAL                                                  |         | 13 (37,14%) |          |       |       | 22 (62,86%) |           |           |          |         |       | 35 (100%) |             |           |          |       |       |      |
|      | CORRECT                                                |         | 13 (37,14%) |          |       |       |             | 21 (60%)  |           |          |         |       |           | 34 (97,14%) |           |          |       |       |      |
|      | INCORRECT                                              |         |             | 0        |       |       |             | 1 (2,86%) |           |          |         |       |           | 1 (2,86%)   |           |          |       |       |      |
|      | INCONCLUSIVE                                           |         |             | 0        |       |       |             |           |           | 0        | )       |       |           | 0           |           |          |       |       |      |
|      | L2M C                                                  |         |             | 1 (2,8   | 6%)   |       |             |           |           | 2 (5,7   | 71%)    |       |           | 3 (8,57%)   |           |          |       |       |      |
|      | L2M I                                                  |         |             | 0        |       |       |             | 0         |           |          |         |       |           | 0           |           |          |       |       |      |
|      | L2M?                                                   |         |             | 0        |       |       |             |           |           | 0        | )       |       |           | 0           |           |          |       |       |      |