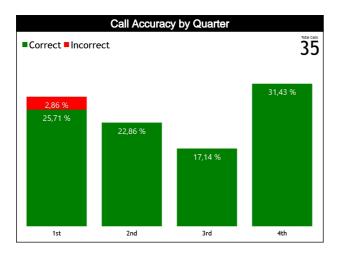

#### **Accuracy by Quarter**

#### **Calls Summary**

| Quarters         | 1st Q    | uarter  | 2nd Q           | uarter  | 3rd Q   | uarter  | 4th Q   | uarter  | То       | tal      |
|------------------|----------|---------|-----------------|---------|---------|---------|---------|---------|----------|----------|
| Duration         | 00:2     | 3:18    | 00:2            | 3:59    | 00:1    | 8:55    | 00:1    | 9:31    | 01:2     | 5:43     |
| Calls            | 4 (40%)  | 6 (60%) | 3 (38%) 5 (63%) |         | 1 (17%) | 5 (83%) | 5 (45%) | 6 (55%) | 13 (37%) | 22 (63%) |
| Calls            | 10 (29%) |         | 8 (23%)         |         | 6 (1    | 7%)     | 11 (3   | 31%)    | 35 (1    | 00%)     |
| Fouls            | 4 (40%)  | 6 (60%) | 3 (38%)         | 5 (63%) | 1 (17%) | 5 (83%) | 4 (50%) | 4 (50%) | 12 (38%) | 20 (63%) |
| rouis            | 10 (31%) |         | 8 (25%)         |         | 6 (19%) |         | 8 (2    | 25%)    | 32 (91%) |          |
| Travelling       | 0        | 0       | 0               | 0       | 0       | 0       | 0       | 0       | 0        | 0        |
| Traveiling       | (        | )       | (               | 0       |         | )       | (       | 0       | (        | )        |
| Other Violations | 0        | 0       | 0               | 0       | 0       | 0       | 1 (33%) | 2 (67%) | 1 (33%)  | 2 (67%)  |
| Other violations | (        | )       | (               | 0       | (       | 5       | 3 (10   | 00%)    | 3 (9%)   |          |
| Inc              | 0        | 0       | 0               | 0       | 0       | 0       | 0       | 0       | 0        | 0        |
| IRS              | (        | )       | (               | 0       | (       | )       | 0       |         | (        | )        |
| No Call CNC/ICNC | 0        | 0       | 0               | 0       | 0       | 0       | 0       | 0       | 0        | 0        |
|                  | (        | )       |                 | 0       | (       | Ó       | (       | 0       | 0        |          |