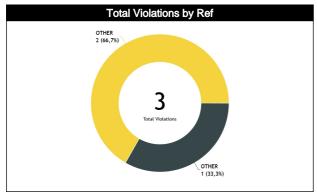

### **Call Types by Referee**

|            | Types/Referees  |                 | Andrés Gaston<br>guay) | LOPEZ DIAZ | Jesus (MEX) | RAMOS JIMÉNI<br>(Dominica | EZ Johan Miguel<br>n Republic) | то               | TAL      |  |
|------------|-----------------|-----------------|------------------------|------------|-------------|---------------------------|--------------------------------|------------------|----------|--|
|            | CALLS           | 8 (47%)         | 9 (53%)                | 4 (36%)    | 7 (64%)     | 1 (14%)                   | 6 (86%)                        | 13 (37%)         | 22 (63%) |  |
|            | CALLS           | 17 (4           | 49%)                   | 11 (       | 31%)        | 7 (2                      | 20%)                           | 35               |          |  |
|            | FOULS           | 7 (44%)         | 9 (56%)                | 4 (44%)    | 5 (56%)     | 1 (14%)                   | 6 (86%)                        | 12 (38%)         | 20 (63%) |  |
|            | FOOLS           | 16 (            | 50%)                   | 9 (2       | 28%)        | 7 (2                      | 22%)                           | 3                | 2        |  |
|            | DEFENSIVE       | 6 (43%)         | 8 (57%)                | 4 (44%)    | 5 (56%)     | 1 (14%)                   | 6 (86%)                        | 11 (37%)         | 19 (63%) |  |
|            | DLI LINSIVL     | 14 (4           | 47%)                   | 9 (3       | 30%)        | 7 (2                      | 23%)                           | 3                | 0        |  |
|            | OFFENSIVE       | 1 (50%)         | 1 (50%)                | 0          | 0           | 0                         | 0                              | 1 (50%)          | 1 (50%)  |  |
|            | OFFENSIVE       | 2 (10           | 00%)                   |            | 0           |                           | 0                              |                  | 2        |  |
|            | DOUBLE FOUL     | 0               | 1 (100%)               | 0          | 0           | 0                         | 0                              | 0                | 1 (100%) |  |
|            | DOOBLETOOL      | 1 (100%)        |                        |            | 0           | 0                         |                                | •                | 1        |  |
| FOULS      | UNSPORTSMANLIKE | 0 1 (100%)      |                        | 0          | 0           | 0                         | 0                              | 0                | 1 (100%) |  |
| EQ.        | UNSFORTSWANLINE | 1 (10           | 00%)                   |            | 0           |                           | 0                              | •                | 1        |  |
|            | TECHNICAL       | 1CAI 0 0        |                        | 0          | 0           | 0                         | 0                              | 0                | 0        |  |
|            | TECHNICAL       | Ö               |                        |            | 0           |                           | 0                              | (                | )        |  |
|            | DISQUALIFYING   | 6 (43%) 8 (57%) |                        | 4 (44%)    | 5 (56%)     | 1 (14%)                   | 6 (86%)                        | 11 (37%) 19 (63% |          |  |
|            | DISQUALII TINO  |                 | 47%)                   | 9 (3       | 30%)        | 7 (2                      | 23%)                           | 30               |          |  |
|            | OTHER           | 1 (50%)         | 1 (50%)                | 0          | 0           | 0                         | 0                              | 1 (50%)          | 1 (50%)  |  |
|            | OTTLER          |                 | 00%)                   |            | 0           |                           | <u>o</u>                       |                  | 2        |  |
|            | VIOLATIONS      | 1 (100%)        | 0                      | 0          | 2 (100%)    | 0                         | 0                              | 1 (33%)          | 2 (67%)  |  |
|            | VIODATIONS      |                 | 3%)                    |            | 57%)        |                           | 0                              |                  | 3        |  |
| NS         | TRAVELING       | 0               | 0                      | 0          | 0           | 0                         | 0                              | 0                | 0        |  |
| OII)       | HOWELING        | <u> </u>        | 0                      |            | 0           |                           | 0                              |                  | )        |  |
| VIOLATIONS | OTHER           | 1 (100%)        | 0                      | 0          | 2 (100%)    | 0                         | 0                              | 1 (33%) 2 (67%)  |          |  |
| >          | OTTLEN          |                 | 3%)                    | •          | 57%)        |                           | 0                              |                  | 3        |  |
|            | IRS             | 0               | 0                      | 0          | 0           | 0                         | 0                              | 0                | 0        |  |
|            | INO             |                 | 0                      |            | 0           |                           | 0                              | 0                |          |  |