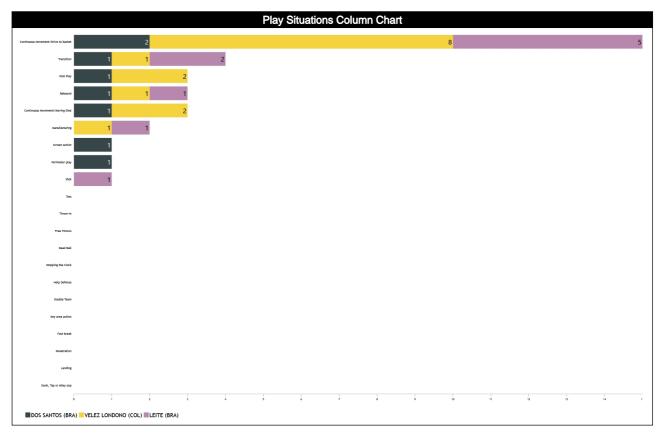

| -              | 4<br>17%  |          |          | 5<br>21%       |          | 0        |           | <u>2</u><br>% |           | 4<br>7%   | (   | 0     | 2<br>34   | 4<br>!%   |
| TOTAL                                | 2<br>40% | 3<br>60%  | 3<br>60%  | 2<br>40%      | 5<br>42%  | 7<br>58%       | 7<br>54%  | 6<br>46% | 3<br>38% | 5<br>63%       | 4<br>57% | 3<br>43% | 6<br>75%  | 2<br>25%      | 4<br>33%  | 8<br>67%  | 0   | 0     | 34<br>49% | 36<br>51% |
| TOTAL                                |          | 5<br>7%   |           | 5<br>%        | 12<br>17% |                | 13<br>19% |          | 8<br>11% |                | 7<br>10% |          | 8<br>11%  |               | 12<br>17% |           |     | 0     | 7         | 0         |







# **Play Situations Break-down**



| Play Situations Table               |     |                    |     |                       |     |                     |        |     |  |  |  |  |
|-------------------------------------|-----|--------------------|-----|-----------------------|-----|---------------------|--------|-----|--|--|--|--|
| Concepts                            |     | TOS, Alan<br>(BRA) |     | ONDONO,<br>dres (COL) |     | ernando<br>do (BRA) | Totals |     |  |  |  |  |
|                                     | OBR | MAL                | OBR | MAL                   | OBR | MAL                 | OBR    | MAL |  |  |  |  |
| Continuous Movement/Drive to basket | 1   | 1                  | 4   | 4                     | 3   | 2                   | 8      | 7   |  |  |  |  |
| Continuous Movement/Moving Shot