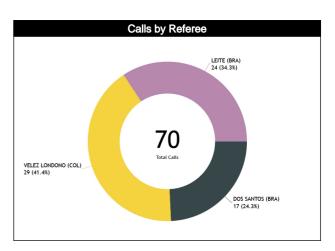

#### Calls vs Referee

| Quarters                             |          | Quar      | ter 1     |               |           | Quai           | ter 2     |          |          | Quai           | rter 3   |          | Quarter 4 |               |           |           |     |       | TO        | -         |
|--------------------------------------|----------|-----------|-----------|---------------|-----------|----------------|-----------|----------|----------|----------------|----------|----------|-----------|---------------|-----------|-----------|-----|-------|-----------|-----------|
| 3 Referees                           |          | 5'        | 1         | 0"            |           | 5"             | 10        | 0'       | ŧ        | 5 <sup>4</sup> | 1        | 10'      |           | <del>,</del>  | 1         | 10'       | Las | st 2' | 10        | AL        |
| DOS<br>SANTOS                        | 1<br>50% | 1<br>50%  | 2<br>100% | 0             | 0         | 2<br>100%      | 1<br>33%  | 2<br>67% | 0        | 0              | 3<br>75% | 1<br>25% | 2<br>100% | 0             | 0         | 2<br>100% | 0   | 0     | 9<br>53%  | 8<br>47%  |
| Alan Tiago<br>(BRA)                  | 2<br>12% |           | 2<br>12%  |               | 2<br>12%  |                | 3<br>18%  |          | 0        |                | 4<br>24% |          | 2<br>12%  |               |           | 2<br>2%   | (   | 0     | 1<br>24   | 7<br>!%   |
| VELEZ<br>LONDONO<br>Carlos           | 1<br>50% | 1<br>50%  | 0         | 1<br>100%     | 2<br>50%  | 2<br>50%       | 2<br>33%  | 4<br>67% | 2<br>67% | 1<br>33%       | 1<br>33% | 2<br>67% | 2<br>50%  | 2<br>50%      | 3<br>50%  | 3<br>50%  | 0   | 0     | 13<br>45% | 16<br>55% |
| LONDONO<br>Carlos<br>Andres<br>(COL) | 2<br>7%  |           | 3         | 1<br>3%       |           | 4 6<br>14% 21% |           | -        | 3<br>10% |                | 3<br>10% |          | 4<br>14%  |               |           | 6<br>1%   | (   | 0     | 2<br>41   | 9<br>%    |
| LEITE<br>Fernando                    | 0        | 1<br>100% | 1<br>50%  | 1<br>50%      | 3<br>50%  | 3<br>50%       | 4<br>100% | 0        | 1<br>20% | 4<br>80%       | 0        | 0        | 2<br>100% | 0             | 1<br>25%  | 3<br>75%  | 0   | 0     | 12<br>50% | 12<br>50% |
| Fernando<br>Aparecido<br>(Brazil)    | 1<br>4%  |           |           | 2 6<br>8% 25% |           | -              | 4<br>17%  |          |          | 5<br>21%       |          | 0        |           | <u>2</u><br>% |           | 4<br>7%   | (   | 0     | 2<br>34   | 4<br>!%   |
| TOTAL                                | 2<br>40% | 3<br>60%  | 3<br>60%  | 2<br>40%      | 5<br>42%  | 7<br>58%       | 7<br>54%  | 6<br>46% | 3<br>38% | 5<br>63%       | 4<br>57% | 3<br>43% | 6<br>75%  | 2<br>25%      | 4<br>33%  | 8<br>67%  | 0   | 0     | 34<br>49% | 36<br>51% |
| TOTAL                                |          | 5<br>7%   |           | 5<br>%        | 12<br>17% |                | 13<br>19% |          | 8<br>11% |                | 7<br>10% |          | 8<br>11%  |               | 12<br>17% |           |     | 0     | 7         | 0         |