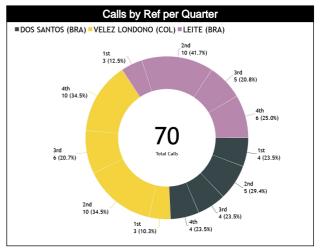

## **Calls Summary vs Referee**

| CALLS  9 (53%) 8 (47%) 13 (45%) 16 (55%) 12 (50%) 12 (50%) 34 (49%) 36 (51%)  17 (24%) 29 (41%) 24 (34%) 17 (56%) 17 (46%) 20 (54%)  8 (22%) 18 (49%) 11 (30%) 37  DEFENSIVE  3 (60%) 2 (40%) 5 (36%) 9 (64%) 4 (40%) 6 (60%) 12 (41%) 17 (59%)  5 (17%) 13 (38%) 4 (40%) 10 (56%) 10 (34%)  DOUBLE FOUL  0 0 0 0 0 0 0 0 0 0 0 0 0 0 0 0 0 0 0                                                                                                                                                                                                                                                                                                                                                                                                                                                                                                                                                                                                                                                                                                                                                                                                                                                                                                                                                                                                                                                                                                                                                                                                                                                                                                                                                                                                                                                                                                                                                                                                                                                                                                                                                                                | Types/Referees    | CC      |         | Ų       | J1       | Ų       | 12       | TO       | ΓAL      | CHAMPIONSHIP | FIBA |
|--------------------------------------------------------------------------------------------------------------------------------------------------------------------------------------------------------------------------------------------------------------------------------------------------------------------------------------------------------------------------------------------------------------------------------------------------------------------------------------------------------------------------------------------------------------------------------------------------------------------------------------------------------------------------------------------------------------------------------------------------------------------------------------------------------------------------------------------------------------------------------------------------------------------------------------------------------------------------------------------------------------------------------------------------------------------------------------------------------------------------------------------------------------------------------------------------------------------------------------------------------------------------------------------------------------------------------------------------------------------------------------------------------------------------------------------------------------------------------------------------------------------------------------------------------------------------------------------------------------------------------------------------------------------------------------------------------------------------------------------------------------------------------------------------------------------------------------------------------------------------------------------------------------------------------------------------------------------------------------------------------------------------------------------------------------------------------------------------------------------------------|-------------------|---------|---------|---------|----------|---------|----------|----------|----------|--------------|------|
| FOULS    5 (63%)   3 (38%)   8 (44%)   10 (56%)   4 (36%)   7 (64%)   17 (46%)   20 (54%)     8 (22%)   18 (49%)   11 (30%)   3 (50%)   2 (40%)   5 (17%)     5 (17%)   14 (48%)   10 (34%)   29     OFFENSIVE   2 (67%)   1 (33%)   3 (75%)   1 (25%)   0   1 (100%)   5 (63%)   3 (38%)     DOUBLE FOUL   0   0   0   0   0   0   0   0     UNSPORTSMANLIKE   0   0   0   0   0   0   0   0     TECHNICAL   0   0   1 (50%)   1 (50%)   0   0   0   0   0     DISQUALIFYING   0   0   0   0   0   0   0   0   0     DISQUALIFYING   0   0   0   0   0   0   0   0   0     STEP ON SIDE LINE   0   0   0   0   0   0   0   0   0     OTHER   1 (25%)   3 (75%)   2 (33%)   4 (67%)   6 (60%)   4 (40%)   9 (45%)   11 (55%)   1 (55%)     TRAVELING   1 (100%)   0   1 (33%)   2 (40%)   3 (60%)   3 (40%)   2 (29%)   1 (50%)   1 (50%)   1 (50%)   1 (50%)   1 (50%)   1 (50%)   1 (50%)   1 (50%)   1 (50%)   1 (50%)   1 (50%)   1 (50%)   1 (50%)   1 (50%)   1 (50%)   1 (50%)   1 (50%)   1 (50%)   1 (50%)   1 (50%)   1 (50%)   1 (50%)   1 (50%)   1 (50%)   1 (50%)   1 (50%)   1 (50%)   1 (50%)   1 (50%)   1 (50%)   1 (50%)   1 (50%)   1 (50%)   1 (50%)   1 (50%)   1 (50%)   1 (50%)   1 (50%)   1 (50%)   1 (50%)   1 (50%)   1 (50%)   1 (50%)   1 (50%)   1 (50%)   1 (50%)   1 (50%)   1 (50%)   1 (50%)   1 (50%)   1 (50%)   1 (50%)   1 (50%)   1 (50%)   1 (50%)   1 (50%)   1 (50%)   1 (50%)   1 (50%)   1 (50%)   1 (50%)   1 (50%)   1 (50%)   1 (50%)   1 (50%)   1 (50%)   1 (50%)   1 (50%)   1 (50%)   1 (50%)   1 (50%)   1 (50%)   1 (50%)   1 (50%)   1 (50%)   1 (50%)   1 (50%)   1 (50%)   1 (50%)   1 (50%)   1 (50%)   1 (50%)   1 (50%)   1 (50%)   1 (50%)   1 (50%)   1 (50%)   1 (50%)   1 (50%)   1 (50%)   1 (50%)   1 (50%)   1 (50%)   1 (50%)   1 (50%)   1 (50%)   1 (50%)   1 (50%)   1 (50%)   1 (50%)   1 (50%)   1 (50%)   1 (50%)   1 (50%)   1 (50%)   1 (50%)   1 (50%)   1 (50%)   1 (50%)   1 (50%)   1 (50%)   1 (50%)   1 (50%)   1 (50%)   1 (50%)   1 (50%)   1 (50%)   1 (50%)   1 (50%)   1 (50%)   1 (50%)   1 (50%)   1 (50%)   1 (50%)   1 (50%)   1 (5 | CALLS             |         |         |         |          |         |          |          |          | 0            | 0    |
| DEFENSIVE 3 (60%) 5 (36%) 9 (64%) 4 (40%) 6 (60%) 12 (41%) 17 (59%) 29                                                                                                                                                                                                                                                                                                                                                                                                                                                                                                                                                                                                                                                                                                                                                                                                                                                                                                                                                                                                                                                                                                                                                                                                                                                                                                                                                                                                                                                                                                                                                                                                                                                                                                                                                                                                                                                                                                                                                                                                                                                         | FOLUS             | 5 (63%) | 3 (38%) | 8 (44%) | 10 (56%) | 4 (36%) | 7 (64%)  | 17 (46%) | 20 (54%) | 0            | 0    |
| DEFENSIVE                                                                                                                                                                                                                                                                                                                                                                                                                                                                                                                                                                                                                                                                                                                                                                                                                                                                                                                                                                                                                                                                                                                                                                                                                                                                                                                                                                                                                                                                                                                                                                                                                                                                                                                                                                                                                                                                                                                                                                                                                                                                                                                      | 1 OOLO            |         |         |         |          |         |          |          |          | ·            |      |
| OFFENSIVE 3 (38%) 3 (75%) 1 (25%) 0 1 (100%) 5 (63%) 3 (38%)    DOUBLE FOUL 0 0 0 0 0 0 0 0 0 0 0 0 0 0 0 0 0 0 0                                                                                                                                                                                                                                                                                                                                                                                                                                                                                                                                                                                                                                                                                                                                                                                                                                                                                                                                                                                                                                                                                                                                                                                                                                                                                                                                                                                                                                                                                                                                                                                                                                                                                                                                                                                                                                                                                                                                                                                                              | DEFENSIVE         |         |         |         |          |         | 100      |          |          | 0            | 0    |
| DOUBLE FOUL    0                                                                                                                                                                                                                                                                                                                                                                                                                                                                                                                                                                                                                                                                                                                                                                                                                                                                                                                                                                                                                                                                                                                                                                                                                                                                                                                                                                                                                                                                                                                                                                                                                                                                                                                                                                                                                                                                                                                                                                                                                                                                                                               | OFFENSIVE         | 2 (67%) | 1 (33%) | 3 (75%) | 1 (25%)  | 0       | 1 (100%) | 5 (63%)  | 3 (38%)  | 0            | 0    |
| DOUBLE FOUL  UNSPORTSMANLIKE  0 0 0 0 0 0 0 0 0 0 0 0 0 0 0 0 0 0 0                                                                                                                                                                                                                                                                                                                                                                                                                                                                                                                                                                                                                                                                                                                                                                                                                                                                                                                                                                                                                                                                                                                                                                                                                                                                                                                                                                                                                                                                                                                                                                                                                                                                                                                                                                                                                                                                                                                                                                                                                                                            | 0.1.2.10.12       |         |         |         |          |         |          |          |          | ·            |      |
| UNSPORTSMANLIKE                                                                                                                                                                                                                                                                                                                                                                                                                                                                                                                                                                                                                                                                                                                                                                                                                                                                                                                                                                                                                                                                                                                                                                                                                                                                                                                                                                                                                                                                                                                                                                                                                                                                                                                                                                                                                                                                                                                                                                                                                                                                                                                | DOUBLE FOUL       |         | 0       |         |          | •       | _        |          |          | 0            | 0    |
| TECHNICAL    O   O   O   O   O   O   O   O   O                                                                                                                                                                                                                                                                                                                                                                                                                                                                                                                                                                                                                                                                                                                                                                                                                                                                                                                                                                                                                                                                                                                                                                                                                                                                                                                                                                                                                                                                                                                                                                                                                                                                                                                                                                                                                                                                                                                                                                                                                                                                                 |                   |         | 0       |         |          |         |          |          |          |              |      |
| TECHNICAL  0                                                                                                                                                                                                                                                                                                                                                                                                                                                                                                                                                                                                                                                                                                                                                                                                                                                                                                                                                                                                                                                                                                                                                                                                                                                                                                                                                                                                                                                                                                                                                                                                                                                                                                                                                                                                                                                                                                                                                                                                                                                                                                                   | UNSPORTSMANLIKE   |         |         |         |          |         |          |          |          | 0            | 0    |
| DISQUALIFYING         0         0         0         0         0         0         0         0         0         0         0         0         0         0         0         0         0         0         0         0         0         0         0         0         0         0         0         0         0         0         0         0         0         0         0         0         0         0         0         0         0         0         0         0         0         0         0         0         0         0         0         0         0         0         0         0         0         0         0         0         0         0         0         0         0         0         0         0         0         0         0         0         0         0         0         0         0         0         0         0         0         0         0         0         0         0         0         0         0         0         0         0         0         0         0         0         0         0         0         0         0         0         0         0         0         <                                                                                                                                                                                                                                                                                                                                                                                                                                                                                                                                                                                                                                                                                                                                                                                                                                                                                                                                                                                                              | TECHNICAL         |         | 0       |         | 1 (0070) |         |          |          | . (0070) | 0            | 0    |
| DISQUALIFYING           OOB         1 (25%)         3 (75%)         2 (33%)         4 (67%)         6 (60%)         4 (40%)         9 (45%)         11 (55%)           4 (20%)         6 (30%)         10 (50%)         20           STEP ON SIDE LINE         0         0         0         0         0         0         0         0         0         0         0         0         0         0         0         0         0         0         0         0         0         0         0         0         0         0         0         0         0         0         0         0         0         0         0         0         0         0         0         0         0         0         0         0         0         0         0         0         0         0         0         0         0         0         0         0         0         0         0         0         0         0         0         0         0         0         0         0         0         0         0         0         0         0         0         0         0         0         0         0         0         0         0                                                                                                                                                                                                                                                                                                                                                                                                                                                                                                                                                                                                                                                                                                                                                                                                                                                                                                                                                                                                           |                   |         | ^       |         |          |         |          |          |          |              |      |
| STEP ON SIDE LINE  0 0 0 0 0 0 0 0 0 0 0 0 0 0 0 0 0 0 0                                                                                                                                                                                                                                                                                                                                                                                                                                                                                                                                                                                                                                                                                                                                                                                                                                                                                                                                                                                                                                                                                                                                                                                                                                                                                                                                                                                                                                                                                                                                                                                                                                                                                                                                                                                                                                                                                                                                                                                                                                                                       | DISQUALIFYING     |         | U       |         |          |         |          |          |          | 0            | 0    |
| STEP ON SIDE LINE  0 0 0 0 0 0 0 0 0 0 0 0 0 0 0 0 0 0 0                                                                                                                                                                                                                                                                                                                                                                                                                                                                                                                                                                                                                                                                                                                                                                                                                                                                                                                                                                                                                                                                                                                                                                                                                                                                                                                                                                                                                                                                                                                                                                                                                                                                                                                                                                                                                                                                                                                                                                                                                                                                       | OOR               | 1 (25%) | 3 (75%) | 2 (33%) | 4 (67%)  | 6 (60%) | 4 (40%)  | 9 (45%)  | 11 (55%) |              |      |
| STEP ON SIDE LINE           OTHER         1 (25%)         3 (75%)         2 (33%)         4 (67%)         6 (60%)         4 (40%)         9 (45%)         11 (55%)           4 (20%)         6 (30%)         10 (50%)         20           VIOLATIONS         3 (60%)         2 (40%)         2 (67%)         1 (33%)         8 (62%)         5 (38%)           5 (38%)         5 (38%)         3 (23%)         13           TRAVELING         1 (100%)         0         1 (50%)         3 (50%)         3 (50%)           0 THER         2 (50%)         2 (100%)         0         1 (100%)         0         5 (71%)         2 (29%)           0 0 0 0 0 0 0 0 0 0 0 0 0 0 0 0 0 0 0                                                                                                                                                                                                                                                                                                                                                                                                                                                                                                                                                                                                                                                                                                                                                                                                                                                                                                                                                                                                                                                                                                                                                                                                                                                                                                                                                                                                                                       | ООВ               | 4 (20%  | %)      | 6 (3    | 0%)      | 10 (    | 50%)     |          |          | v            | U    |
| OTHER  1 (25%) 3 (75%) 2 (33%) 4 (67%) 6 (60%) 4 (40%) 9 (45%) 11 (55%) 4 (20%) 6 (30%) 10 (50%) 2 (33%) 8 (62%) 5 (38%) 5 (38%) 5 (38%) 3 (23%) 13  TRAVELING  1 (100%) 0 1 (33%) 2 (67%) 1 (50%) 3 (50%) 3 (50%) 1 (17%) 3 (50%) 2 (33%) 6  OTHER  2 (50%) 2 (50%) 2 (100%) 0 1 (100%) 0 5 (71%) 2 (29%) 4 (57%) 2 (29%) 1 (14%) 7  Fake  0 0 0 0 0 0 0 0 0 0 0  DOG  0 0 0 0 0 0 0 0 0 0 0 0 0 0 0 0 0 0 0                                                                                                                                                                                                                                                                                                                                                                                                                                                                                                                                                                                                                                                                                                                                                                                                                                                                                                                                                                                                                                                                                                                                                                                                                                                                                                                                                                                                                                                                                                                                                                                                                                                                                                                  | STEP ON SIDE LINE |         | 0       |         |          |         |          |          |          | 0            | 0    |
| OTHER       4 (20%)       6 (30%)       10 (50%)       20         VIOLATIONS         3 (60%)       2 (40%)       3 (60%)       2 (40%)       2 (67%)       1 (33%)       8 (62%)       5 (38%)         5 (38%)       5 (38%)       3 (23%)       13         TRAVELING         1 (100%)       0       1 (33%)       2 (67%)       1 (50%)       3 (50%)       3 (50%)         0 (1/17%)       3 (50%)       2 (33%)       6       6         0 THER       2 (50%)       2 (100%)       0       1 (100%)       0       5 (71%)       2 (29%)         4 (57%)       2 (29%)       1 (14%)       7         Fake         0       0       0       0       0       0         0       0       0       0       0       0         0       0       0       0       0       0         0       0       0       0       0       0         0       0       0       0       0       0         0       0       0       0       0       0         0       0       0       0       0                                                                                                                                                                                                                                                                                                                                                                                                                                                                                                                                                                                                                                                                                                                                                                                                                                                                                                                                                                                                                                                                                                                                                               | OTEL ON OIDE LINE |         |         |         |          |         |          |          |          |              |      |
| VIOLATIONS         3 (60%)         2 (40%)         3 (60%)         2 (40%)         2 (67%)         1 (33%)         8 (62%)         5 (38%)           5 (38%)         5 (38%)         3 (23%)         13           TRAVELING         1 (100%)         0         1 (33%)         2 (67%)         1 (50%)         3 (50%)         3 (50%)         3 (50%)           OTHER         2 (50%)         2 (50%)         2 (100%)         0         1 (100%)         0         5 (71%)         2 (29%)           Fake         0         0         0         0         0         0         0           DOG         0         0         0         0         0         0         0           IRS         0         0         0         0         0         0         0                                                                                                                                                                                                                                                                                                                                                                                                                                                                                                                                                                                                                                                                                                                                                                                                                                                                                                                                                                                                                                                                                                                                                                                                                                                                                                                                                                      | OTHER             |         |         |         |          | -       |          |          |          | 0            | 0    |
| VIOLATIONS     5 (38%)     5 (38%)     3 (23%)     13       TRAVELING     1 (100%)     0     1 (33%)     2 (67%)     1 (50%)     1 (50%)     3 (50%)     3 (50%)       OTHER     2 (50%)     2 (50%)     2 (100%)     0     1 (100%)     0     5 (71%)     2 (29%)       A (57%)     2 (29%)     1 (14%)     7       Fake     0     0     0     0     0       DOG     0     0     0     0     0       0     0     0     0     0     0       0     0     0     0     0     0       0     0     0     0     0     0       0     0     0     0     0       0     0     0     0     0       0     0     0     0     0       0     0     0     0     0       0     0     0     0     0       0     0     0     0     0                                                                                                                                                                                                                                                                                                                                                                                                                                                                                                                                                                                                                                                                                                                                                                                                                                                                                                                                                                                                                                                                                                                                                                                                                                                                                                                                                                                                              | \                 |         |         |         |          |         |          |          |          |              |      |
| TRAVELING  1 (17%) 3 (50%) 2 (33%) 6  OTHER  2 (50%) 2 (50%) 2 (100%) 0 1 (100%) 0 5 (71%) 2 (29%) 4 (57%) 7  Fake  0 0 0 0 0 0 0 0 0 0  DOG  0 0 0 0 0 0 0 0 0 0 0 0 0 0 0 0 0 0 0 0 0 0 0 0 0 0 0 0 0 0 0 0 0 0 0 0 0 0 0 0 0 0 0 0 0 0 0 0 0 0 0 0 0 0 0 0 0 0 0 0 0 0 0 0 0 0 0 0 0 0 0 0 0 0 0 0 0 0 0                                                                                                                                                                                                                                                                                                                                                                                                                                                                                                                                                                                                                                                                                                                                                                                                                                                                                                                                                                                                                                                                                                                                                                                                                                                                                                                                                                                                                                                                                                                                                                                                                                                                                                                                                                                                                    | VIOLATIONS        |         |         |         |          |         | 3%)      |          |          | 0            | 0    |
| OTHER    1 (17%)   3 (50%)   2 (33%)   6                                                                                                                                                                                                                                                                                                                                                                                                                                                                                                                                                                                                                                                                                                                                                                                                                                                                                                                                                                                                                                                                                                                                                                                                                                                                                                                                                                                                                                                                                                                                                                                                                                                                                                                                                                                                                                                                                                                                                                                                                                                                                       | TRAVELING         |         |         |         |          | -       |          |          |          | 0            | 0    |
| Fake 0 0 0 0 0 0 0 0 0 0 0 0 0 0 0 0 0 0 0                                                                                                                                                                                                                                                                                                                                                                                                                                                                                                                                                                                                                                                                                                                                                                                                                                                                                                                                                                                                                                                                                                                                                                                                                                                                                                                                                                                                                                                                                                                                                                                                                                                                                                                                                                                                                                                                                                                                                                                                                                                                                     |                   |         |         |         |          |         |          |          |          | ·            |      |
| Fake 0 0 0 0 0 0 0 0 0 0 0 0 0 0 0 0 0 0 0                                                                                                                                                                                                                                                                                                                                                                                                                                                                                                                                                                                                                                                                                                                                                                                                                                                                                                                                                                                                                                                                                                                                                                                                                                                                                                                                                                                                                                                                                                                                                                                                                                                                                                                                                                                                                                                                                                                                                                                                                                                                                     | OTHER             |         |         |         |          |         |          |          |          | 0            | 0    |
| DOG 0 0 0 0 0 0 0 0 0 0 0 0 0 0 0 0 0 0 0                                                                                                                                                                                                                                                                                                                                                                                                                                                                                                                                                                                                                                                                                                                                                                                                                                                                                                                                                                                                                                                                                                                                                                                                                                                                                                                                                                                                                                                                                                                                                                                                                                                                                                                                                                                                                                                                                                                                                                                                                                                                                      |                   |         |         |         |          |         |          |          |          |              |      |
| DOG 0 0 0 0 0 0 0 0 0 0 0 0 0 0 0 0 0 0 0                                                                                                                                                                                                                                                                                                                                                                                                                                                                                                                                                                                                                                                                                                                                                                                                                                                                                                                                                                                                                                                                                                                                                                                                                                                                                                                                                                                                                                                                                                                                                                                                                                                                                                                                                                                                                                                                                                                                                                                                                                                                                      | Fake              | _       | U       |         |          |         | •        |          |          | 0            | 0    |
|                                                                                                                                                                                                                                                                                                                                                                                                                                                                                                                                                                                                                                                                                                                                                                                                                                                                                                                                                                                                                                                                                                                                                                                                                                                                                                                                                                                                                                                                                                                                                                                                                                                                                                                                                                                                                                                                                                                                                                                                                                                                                                                                | <b>D</b> 00       | _       | 0       |         |          | _       |          |          |          |              |      |
|                                                                                                                                                                                                                                                                                                                                                                                                                                                                                                                                                                                                                                                                                                                                                                                                                                                                                                                                                                                                                                                                                                                                                                                                                                                                                                                                                                                                                                                                                                                                                                                                                                                                                                                                                                                                                                                                                                                                                                                                                                                                                                                                | DOG               |         |         |         |          |         |          |          |          | 0            | 0    |
|                                                                                                                                                                                                                                                                                                                                                                                                                                                                                                                                                                                                                                                                                                                                                                                                                                                                                                                                                                                                                                                                                                                                                                                                                                                                                                                                                                                                                                                                                                                                                                                                                                                                                                                                                                                                                                                                                                                                                                                                                                                                                                                                | IRS               | ,       | 0       |         |          |         |          |          |          | 0            | 0    |
|                                                                                                                                                                                                                                                                                                                                                                                                                                                                                                                                                                                                                                                                                                                                                                                                                                                                                                                                                                                                                                                                                                                                                                                                                                                                                                                                                                                                                                                                                                                                                                                                                                                                                                                                                                                                                                                                                                                                                                                                                                                                                                                                |                   | _       | 0       |         |          |         |          | ``       |          |              |      |
| HCC 0 0 0 0 0                                                                                                                                                                                                                                                                                                                                                                                                                                                                                                                                                                                                                                                                                                                                                                                                                                                                                                                                                                                                                                                                                                                                                                                                                                                                                                                                                                                                                                                                                                                                                                                                                                                                                                                                                                                                                                                                                                                                                                                                                                                                                                                  | HCC               | ,       | U       |         |          |         |          |          |          | 0            | 0    |

#### Calls vs Referee

| Quarters                             |          | Quar      | ter 1     |               |           | Quai           | ter 2     |          |          | Quai           | rter 3   |          | Quarter 4 |               |           |           |     |       | TO        | -         |
|--------------------------------------|----------|-----------|-----------|---------------|-----------|----------------|-----------|----------|----------|----------------|----------|----------|-----------|---------------|-----------|-----------|-----|-------|-----------|-----------|
| 3 Referees                           |          | 5'        | 1         | 0"            |           | 5"             | 10        | 0'       | ŧ        | 5 <sup>4</sup> | 1        | 10'      |           | <del>,</del>  | 1         | 10'       | Las | st 2' | 10        | AL        |
| DOS<br>SANTOS                        | 1<br>50% | 1<br>50%  | 2<br>100% | 0             | 0         | 2<br>100%      | 1<br>33%  | 2<br>67% | 0        | 0              | 3<br>75% | 1<br>25% | 2<br>100% | 0             | 0         | 2<br>100% | 0   | 0     | 9<br>53%  | 8<br>47%  |
| Alan Tiago<br>(BRA)                  | 2<br>12% |           | 2<br>12%  |               | 2<br>12%  |                | 3<br>18%  |          | 0        |                | 4<br>24% |          | 2<br>12%  |               |           | 2<br>2%   | (   | 0     | 1<br>24   | 7<br>!%   |
| VELEZ<br>LONDONO<br>Carlos           | 1<br>50% | 1<br>50%  | 0         | 1<br>100%     | 2<br>50%  | 2<br>50%       | 2<br>33%  | 4<br>67% | 2<br>67% | 1<br>33%       | 1<br>33% | 2<br>67% | 2<br>50%  | 2<br>50%      | 3<br>50%  | 3<br>50%  | 0   | 0     | 13<br>45% | 16<br>55% |
| LONDONO<br>Carlos<br>Andres<br>(COL) | 2<br>7%  |           | 3         | 1<br>3%       |           | 4 6<br>14% 21% |           | -        | 3<br>10% |                | 3<br>10% |          | 4<br>14%  |               |           | 6<br>1%   | (   | 0     | 2<br>41   | 9<br>%    |
| LEITE<br>Fernando                    | 0        | 1<br>100% | 1<br>50%  | 1<br>50%      | 3<br>50%  | 3<br>50%       | 4<br>100% | 0        | 1<br>20% | 4<br>80%       | 0        | 0        | 2<br>100% | 0             | 1<br>25%  | 3<br>75%  | 0   | 0     | 12<br>50% | 12<br>50% |
| Fernando<br>Aparecido<br>(Brazil)    | 1<br>4%  |           |           | 2 6<br>8% 25% |           | -              | 4<br>17%  |          |          | 5<br>21%       |          | 0        |           | <u>2</u><br>% |           | 4<br>7%   | (   | 0     | 2<br>34   | 4<br>!%   |
| TOTAL                                | 2<br>40% | 3<br>60%  | 3<br>60%  | 2<br>40%      | 5<br>42%  | 7<br>58%       | 7<br>54%  | 6<br>46% | 3<br>38% | 5<br>63%       | 4<br>57% | 3<br>43% | 6<br>75%  | 2<br>25%      | 4<br>33%  | 8<br>67%  | 0   | 0     | 34<br>49% | 36<br>51% |
| TOTAL                                |          | 5<br>7%   |           | 5<br>%        | 12<br>17% |                | 13<br>19% |          | 8<br>11% |                | 7<br>10% |          | 8<br>11%  |               | 12<br>17% |           |     | 0     | 7         | 0         |