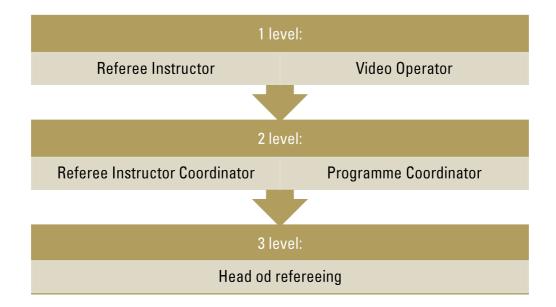

# **Quality & consistency**

FIBA's Referee Department is continuously working to improve the coordination, quality, and consistency of our work. In order to attain this goal, the following people are key:

#### **REFEREEING STAFF**

DOS SANTOS, Alan Tiago (BRA)

VELEZ LONDONO, Carlos Andres (COL)

LEITE, Fernando Aparecido (BRA)

Referee Instructor

Stand-by Referee Instructor

Video Operator

MARANHO, Cristiano Jesus (BRA)