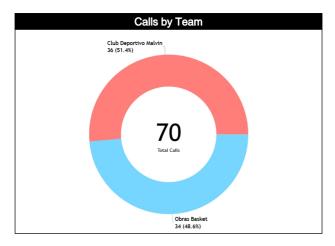

#### **Calls vs Team**

| Re | Teams                                 |       |        | OBR   | - 57  |       |       |            |        | MAL   | - 52 |       |           | TOTALS |        |       |     |       |       |            |      |
|----|---------------------------------------|-------|--------|-------|-------|-------|-------|------------|--------|-------|------|-------|-----------|--------|--------|-------|-----|-------|-------|------------|------|
| fs | Assessment                            | Corre | Incorr | Incon | L2M   | L2M I | L2M ? | Corre      | Incorr | Incon | L2M  | L2M I | L2M ?     | Corre  | Incorr | Incon | L2M | L2M I | L2M ? |            |      |
| cc | DOS SANTOS, Alan<br>Tiago (BRA)       | 9     | N/A    | N/A   | 0     | N/A   | N/A   | 8          | N/A    | N/A   | 0    | N/A   | N/A       | 17     | N/A    | N/A   | 0   | N/A   | N/A   | CHA<br>MP. | FIBA |
| U1 | VELEZ LONDONO,<br>Carlos Andres (COL) | 13    | N/A    | N/A   | 0     | N/A   | N/A   | 16         | N/A    | N/A   | 0    | N/A   | N/A       | 29     | N/A    | N/A   | 0   | N/A   | N/A   | AVG        | AVG  |
| U2 | LEITE, Fernando<br>Aparecido (BRA)    | 12    | N/A    | N/A   | 0     | N/A   | N/A   | 12         | N/A    | N/A   | 0    | N/A   | N/A       | 24     | N/A    | N/A   | 0   | N/A   | N/A   |            |      |
|    | TOTAL                                 |       |        | 34 (4 | 8.6%) |       |       | 36 (51.4%) |        |       |      |       | 70 (100%) |        |        |       |     |       | 0.0   | 0.0        |      |
|    | CORRECT                               |       |        | N.    | /A    |       |       | N/A        |        |       |      |       | N/A       |        |        |       |     |       | 0.0   | 0.0        |      |
|    | INCORRECT                             |       |        | N.    | /A    |       |       | N/A        |        |       |      |       | N/A       |        |        |       |     |       | 0.0   | 0.0        |      |
|    | INCONCLUSIVE                          |       |        | N     | /A    |       |       |            |        | N     | /A   |       |           | N/A    |        |       |     |       |       | 0.0        | 0.0  |
|    | L2M C                                 | N/A   |        |       |       |       |       | N/A        |        |       |      |       | N/A       |        |        |       |     |       | 0.0   | 0.0        |      |
|    | L2M I N/A                             |       |        |       |       | N/A   |       |            |        |       | N/A  |       |           |        |        |       | 0.0 | 0.0   |       |            |      |
|    | L2M? N/A                              |       |        |       |       | N/A   |       |            |        |       | N/A  |       |           |        |        |       | 0.0 | 0.0   |       |            |      |