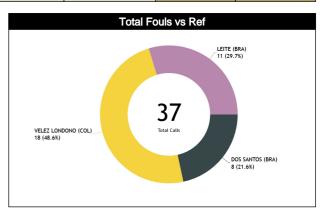

## **Calls Summary vs Referee**

| CALLS  9 (53%) 8 (47%) 13 (45%) 16 (55%) 12 (50%) 12 (50%) 34 (49%) 36 (51%)  17 (24%) 29 (41%) 24 (34%) 17 (56%) 17 (46%) 20 (54%)  8 (22%) 18 (49%) 11 (30%) 37  DEFENSIVE  3 (60%) 2 (40%) 5 (36%) 9 (64%) 4 (40%) 6 (60%) 12 (41%) 17 (59%)  5 (17%) 13 (38%) 4 (40%) 10 (56%) 10 (34%)  DOUBLE FOUL  0 0 0 0 0 0 0 0 0 0 0 0 0 0 0 0 0 0 0                                                                                                                                                                                                                                                                                                                                                                                                                                                                                                                                                                                                                                                                                                                                                                                                                                                                                                                                                                                                                                                                                                                                                                                                                                                                                                                                                                                                                                                                                                                                                                                                                                                                                                                                                                                | Types/Referees    | CC      |         | Ų       | J1       | Ų       | 12       | TO       | ΓAL      | CHAMPIONSHIP | FIBA |
|--------------------------------------------------------------------------------------------------------------------------------------------------------------------------------------------------------------------------------------------------------------------------------------------------------------------------------------------------------------------------------------------------------------------------------------------------------------------------------------------------------------------------------------------------------------------------------------------------------------------------------------------------------------------------------------------------------------------------------------------------------------------------------------------------------------------------------------------------------------------------------------------------------------------------------------------------------------------------------------------------------------------------------------------------------------------------------------------------------------------------------------------------------------------------------------------------------------------------------------------------------------------------------------------------------------------------------------------------------------------------------------------------------------------------------------------------------------------------------------------------------------------------------------------------------------------------------------------------------------------------------------------------------------------------------------------------------------------------------------------------------------------------------------------------------------------------------------------------------------------------------------------------------------------------------------------------------------------------------------------------------------------------------------------------------------------------------------------------------------------------------|-------------------|---------|---------|---------|----------|---------|----------|----------|----------|--------------|------|
| FOULS    5 (63%)   3 (38%)   8 (44%)   10 (56%)   4 (36%)   7 (64%)   17 (46%)   20 (54%)     8 (22%)   18 (49%)   11 (30%)   3 (50%)   2 (40%)   5 (17%)     5 (17%)   14 (48%)   10 (34%)   29     OFFENSIVE   2 (67%)   1 (33%)   3 (75%)   1 (25%)   0   1 (100%)   5 (63%)   3 (38%)     DOUBLE FOUL   0   0   0   0   0   0   0   0     UNSPORTSMANLIKE   0   0   0   0   0   0   0   0     TECHNICAL   0   0   1 (50%)   1 (50%)   0   0   0   0   0     DISQUALIFYING   0   0   0   0   0   0   0   0   0     DISQUALIFYING   0   0   0   0   0   0   0   0   0     STEP ON SIDE LINE   0   0   0   0   0   0   0   0   0     OTHER   1 (25%)   3 (75%)   2 (33%)   4 (67%)   6 (60%)   4 (40%)   9 (45%)   11 (55%)   1 (55%)     TRAVELING   1 (100%)   0   1 (33%)   2 (40%)   3 (60%)   3 (40%)   2 (29%)   1 (50%)   1 (50%)   1 (50%)   1 (50%)   1 (50%)   1 (50%)   1 (50%)   1 (50%)   1 (50%)   1 (50%)   1 (50%)   1 (50%)   1 (50%)   1 (50%)   1 (50%)   1 (50%)   1 (50%)   1 (50%)   1 (50%)   1 (50%)   1 (50%)   1 (50%)   1 (50%)   1 (50%)   1 (50%)   1 (50%)   1 (50%)   1 (50%)   1 (50%)   1 (50%)   1 (50%)   1 (50%)   1 (50%)   1 (50%)   1 (50%)   1 (50%)   1 (50%)   1 (50%)   1 (50%)   1 (50%)   1 (50%)   1 (50%)   1 (50%)   1 (50%)   1 (50%)   1 (50%)   1 (50%)   1 (50%)   1 (50%)   1 (50%)   1 (50%)   1 (50%)   1 (50%)   1 (50%)   1 (50%)   1 (50%)   1 (50%)   1 (50%)   1 (50%)   1 (50%)   1 (50%)   1 (50%)   1 (50%)   1 (50%)   1 (50%)   1 (50%)   1 (50%)   1 (50%)   1 (50%)   1 (50%)   1 (50%)   1 (50%)   1 (50%)   1 (50%)   1 (50%)   1 (50%)   1 (50%)   1 (50%)   1 (50%)   1 (50%)   1 (50%)   1 (50%)   1 (50%)   1 (50%)   1 (50%)   1 (50%)   1 (50%)   1 (50%)   1 (50%)   1 (50%)   1 (50%)   1 (50%)   1 (50%)   1 (50%)   1 (50%)   1 (50%)   1 (50%)   1 (50%)   1 (50%)   1 (50%)   1 (50%)   1 (50%)   1 (50%)   1 (50%)   1 (50%)   1 (50%)   1 (50%)   1 (50%)   1 (50%)   1 (50%)   1 (50%)   1 (50%)   1 (50%)   1 (50%)   1 (50%)   1 (50%)   1 (50%)   1 (50%)   1 (50%)   1 (50%)   1 (50%)   1 (50%)   1 (50%)   1 (50%)   1 (50%)   1 (5 | CALLS             |         |         |         |          |         |          |          |          | 0            | 0    |
| DEFENSIVE 3 (60%) 5 (36%) 9 (64%) 4 (40%) 6 (60%) 12 (41%) 17 (59%) 29                                                                                                                                                                                                                                                                                                                                                                                                                                                                                                                                                                                                                                                                                                                                                                                                                                                                                                                                                                                                                                                                                                                                                                                                                                                                                                                                                                                                                                                                                                                                                                                                                                                                                                                                                                                                                                                                                                                                                                                                                                                         | FOLUS             | 5 (63%) | 3 (38%) | 8 (44%) | 10 (56%) | 4 (36%) | 7 (64%)  | 17 (46%) | 20 (54%) | 0            | 0    |
| DEFENSIVE                                                                                                                                                                                                                                                                                                                                                                                                                                                                                                                                                                                                                                                                                                                                                                                                                                                                                                                                                                                                                                                                                                                                                                                                                                                                                                                                                                                                                                                                                                                                                                                                                                                                                                                                                                                                                                                                                                                                                                                                                                                                                                                      | 1 OOLO            |         |         |         |          |         |          |          |          | ·            |      |
| OFFENSIVE 3 (38%) 3 (75%) 1 (25%) 0 1 (100%) 5 (63%) 3 (38%)    DOUBLE FOUL 0 0 0 0 0 0 0 0 0 0 0 0 0 0 0 0 0 0 0                                                                                                                                                                                                                                                                                                                                                                                                                                                                                                                                                                                                                                                                                                                                                                                                                                                                                                                                                                                                                                                                                                                                                                                                                                                                                                                                                                                                                                                                                                                                                                                                                                                                                                                                                                                                                                                                                                                                                                                                              | DEFENSIVE         |         |         |         |          |         | 100      |          |          | 0            | 0    |
| DOUBLE FOUL    0                                                                                                                                                                                                                                                                                                                                                                                                                                                                                                                                                                                                                                                                                                                                                                                                                                                                                                                                                                                                                                                                                                                                                                                                                                                                                                                                                                                                                                                                                                                                                                                                                                                                                                                                                                                                                                                                                                                                                                                                                                                                                                               | OFFENSIVE         | 2 (67%) | 1 (33%) | 3 (75%) | 1 (25%)  | 0       | 1 (100%) | 5 (63%)  | 3 (38%)  | 0            | 0    |
| DOUBLE FOUL  UNSPORTSMANLIKE  0 0 0 0 0 0 0 0 0 0 0 0 0 0 0 0 0 0 0                                                                                                                                                                                                                                                                                                                                                                                                                                                                                                                                                                                                                                                                                                                                                                                                                                                                                                                                                                                                                                                                                                                                                                                                                                                                                                                                                                                                                                                                                                                                                                                                                                                                                                                                                                                                                                                                                                                                                                                                                                                            | 0.1.2.10.12       |         |         |         |          |         |          |          |          | ·            |      |
| UNSPORTSMANLIKE                                                                                                                                                                                                                                                                                                                                                                                                                                                                                                                                                                                                                                                                                                                                                                                                                                                                                                                                                                                                                                                                                                                                                                                                                                                                                                                                                                                                                                                                                                                                                                                                                                                                                                                                                                                                                                                                                                                                                                                                                                                                                                                | DOUBLE FOUL       |         | 0       |         |          | •       | _        |          |          | 0            | 0    |
| TECHNICAL    O   O   O   O   O   O   O   O   O                                                                                                                                                                                                                                                                                                                                                                                                                                                                                                                                                                                                                                                                                                                                                                                                                                                                                                                                                                                                                                                                                                                                                                                                                                                                                                                                                                                                                                                                                                                                                                                                                                                                                                                                                                                                                                                                                                                                                                                                                                                                                 |                   |         | 0       |         |          |         |          |          |          |              |      |
| TECHNICAL  0                                                                                                                                                                                                                                                                                                                                                                                                                                                                                                                                                                                                                                                                                                                                                                                                                                                                                                                                                                                                                                                                                                                                                                                                                                                                                                                                                                                                                                                                                                                                                                                                                                                                                                                                                                                                                                                                                                                                                                                                                                                                                                                   | UNSPORTSMANLIKE   |         |         |         |          |         |          |          |          | 0            | 0    |
| DISQUALIFYING         0         0         0         0         0         0         0         0         0         0         0         0         0         0         0         0         0         0         0         0         0         0         0         0         0         0         0         0         0         0         0         0         0         0         0         0         0         0         0         0         0         0         0         0         0         0         0         0         0         0         0         0         0         0         0         0         0         0         0         0         0         0         0         0         0         0         0         0         0         0         0         0         0         0         0         0         0         0         0         0         0         0         0         0         0         0         0         0         0         0         0         0         0         0         0         0         0         0         0         0         0         0         0         0         0         <                                                                                                                                                                                                                                                                                                                                                                                                                                                                                                                                                                                                                                                                                                                                                                                                                                                                                                                                                                                                              | TECHNICAL         |         | 0       |         | 1 (0070) |         |          |          | . (0070) | 0            | 0    |
| DISQUALIFYING           OOB         1 (25%)         3 (75%)         2 (33%)         4 (67%)         6 (60%)         4 (40%)         9 (45%)         11 (55%)           4 (20%)         6 (30%)         10 (50%)         20           STEP ON SIDE LINE         0         0         0         0         0         0         0         0         0         0         0         0         0         0         0         0         0         0         0         0         0         0         0         0         0         0         0         0         0         0         0         0         0         0         0         0         0         0         0         0         0         0         0         0         0         0         0         0         0         0         0         0         0         0         0         0         0         0         0         0         0         0         0         0         0         0         0         0         0         0         0         0         0         0         0         0         0         0         0         0         0         0         0                                                                                                                                                                                                                                                                                                                                                                                                                                                                                                                                                                                                                                                                                                                                                                                                                                                                                                                                                                                                           |                   |         | ^       |         |          |         |          |          |          |              |      |
| STEP ON SIDE LINE  0 0 0 0 0 0 0 0 0 0 0 0 0 0 0 0 0 0 0                                                                                                                                                                                                                                                                                                                                                                                                                                                                                                                                                                                                                                                                                                                                                                                                                                                                                                                                                                                                                                                                                                                                                                                                                                                                                                                                                                                                                                                                                                                                                                                                                                                                                                                                                                                                                                                                                                                                                                                                                                                                       | DISQUALIFYING     |         | U       |         |          |         |          |          |          | 0            | 0    |
| STEP ON SIDE LINE  0 0 0 0 0 0 0 0 0 0 0 0 0 0 0 0 0 0 0                                                                                                                                                                                                                                                                                                                                                                                                                                                                                                                                                                                                                                                                                                                                                                                                                                                                                                                                                                                                                                                                                                                                                                                                                                                                                                                                                                                                                                                                                                                                                                                                                                                                                                                                                                                                                                                                                                                                                                                                                                                                       | OOR               | 1 (25%) | 3 (75%) | 2 (33%) | 4 (67%)  | 6 (60%) | 4 (40%)  | 9 (45%)  | 11 (55%) |              |      |
| STEP ON SIDE LINE           OTHER         1 (25%)         3 (75%)         2 (33%)         4 (67%)         6 (60%)         4 (40%)         9 (45%)         11 (55%)           4 (20%)         6 (30%)         10 (50%)         20           VIOLATIONS         3 (60%)         2 (40%)         2 (67%)         1 (33%)         8 (62%)         5 (38%)           5 (38%)         5 (38%)         3 (23%)         13           TRAVELING         1 (100%)         0         1 (50%)         3 (50%)         3 (50%)           0 THER         2 (50%)         2 (100%)         0         1 (100%)         0         5 (71%)         2 (29%)           0 0 0 0 0 0 0 0 0 0 0 0 0 0 0 0 0 0 0                                                                                                                                                                                                                                                                                                                                                                                                                                                                                                                                                                                                                                                                                                                                                                                                                                                                                                                                                                                                                                                                                                                                                                                                                                                                                                                                                                                                                                       | ООВ               | 4 (20%  | %)      | 6 (3    | 0%)      | 10 (    | 50%)     |          |          | v            | U    |
| OTHER  1 (25%) 3 (75%) 2 (33%) 4 (67%) 6 (60%) 4 (40%) 9 (45%) 11 (55%) 4 (20%) 6 (30%) 10 (50%) 2 (33%) 8 (62%) 5 (38%) 5 (38%) 5 (38%) 3 (23%) 13  TRAVELING  1 (100%) 0 1 (33%) 2 (67%) 1 (50%) 3 (50%) 3 (50%) 1 (17%) 3 (50%) 2 (33%) 6  OTHER  2 (50%) 2 (50%) 2 (100%) 0 1 (100%) 0 5 (71%) 2 (29%) 4 (57%) 2 (29%) 1 (14%) 7  Fake  0 0 0 0 0 0 0 0 0 0 0  DOG  0 0 0 0 0 0 0 0 0 0 0 0 0 0 0 0 0 0 0                                                                                                                                                                                                                                                                                                                                                                                                                                                                                                                                                                                                                                                                                                                                                                                                                                                                                                                                                                                                                                                                                                                                                                                                                                                                                                                                                                                                                                                                                                                                                                                                                                                                                                                  | STEP ON SIDE LINE |         | 0       |         |          |         |          |          |          | 0            | 0    |
| OTHER       4 (20%)       6 (30%)       10 (50%)       20         VIOLATIONS         3 (60%)       2 (40%)       3 (60%)       2 (40%)       2 (67%)       1 (33%)       8 (62%)       5 (38%)         5 (38%)       5 (38%)       3 (23%)       13         TRAVELING         1 (100%)       0       1 (33%)       2 (67%)       1 (50%)       3 (50%)       3 (50%)         0 (1/17%)       3 (50%)       2 (33%)       6       6         0 THER       2 (50%)       2 (100%)       0       1 (100%)       0       5 (71%)       2 (29%)         4 (57%)       2 (29%)       1 (14%)       7         Fake         0       0       0       0       0       0         0       0       0       0       0       0         0       0       0       0       0       0         0       0       0       0       0       0         0       0       0       0       0       0         0       0       0       0       0       0         0       0       0       0       0                                                                                                                                                                                                                                                                                                                                                                                                                                                                                                                                                                                                                                                                                                                                                                                                                                                                                                                                                                                                                                                                                                                                                               | OTEL ON OIDE LINE |         |         |         |          |         |          |          |          |              |      |
| VIOLATIONS         3 (60%)         2 (40%)         3 (60%)         2 (40%)         2 (67%)         1 (33%)         8 (62%)         5 (38%)           5 (38%)         5 (38%)         3 (23%)         13           TRAVELING         1 (100%)         0         1 (33%)         2 (67%)         1 (50%)         3 (50%)         3 (50%)         3 (50%)           OTHER         2 (50%)         2 (50%)         2 (100%)         0         1 (100%)         0         5 (71%)         2 (29%)           Fake         0         0         0         0         0         0         0           DOG         0         0         0         0         0         0         0           IRS         0         0         0         0         0         0         0                                                                                                                                                                                                                                                                                                                                                                                                                                                                                                                                                                                                                                                                                                                                                                                                                                                                                                                                                                                                                                                                                                                                                                                                                                                                                                                                                                      | OTHER             |         |         |         |          | -       |          |          |          | 0            | 0    |
| VIOLATIONS     5 (38%)     5 (38%)     3 (23%)     13       TRAVELING     1 (100%)     0     1 (33%)     2 (67%)     1 (50%)     1 (50%)     3 (50%)     3 (50%)       OTHER     2 (50%)     2 (50%)     2 (100%)     0     1 (100%)     0     5 (71%)     2 (29%)       A (57%)     2 (29%)     1 (14%)     7       Fake     0     0     0     0     0       DOG     0     0     0     0     0       0     0     0     0     0     0       0     0     0     0     0     0       0     0     0     0     0     0       0     0     0     0     0       0     0     0     0     0       0     0     0     0     0       0     0     0     0     0       0     0     0     0     0       0     0     0     0     0                                                                                                                                                                                                                                                                                                                                                                                                                                                                                                                                                                                                                                                                                                                                                                                                                                                                                                                                                                                                                                                                                                                                                                                                                                                                                                                                                                                                              | \                 |         |         |         |          |         |          |          |          |              |      |
| TRAVELING  1 (17%) 3 (50%) 2 (33%) 6  OTHER  2 (50%) 2 (50%) 2 (100%) 0 1 (100%) 0 5 (71%) 2 (29%) 4 (57%) 7  Fake  0 0 0 0 0 0 0 0 0 0  DOG  0 0 0 0 0 0 0 0 0 0 0 0 0 0 0 0 0 0 0 0 0 0 0 0 0 0 0 0 0 0 0 0 0 0 0 0 0 0 0 0 0 0 0 0 0 0 0 0 0 0 0 0 0 0 0 0 0 0 0 0 0 0 0 0 0 0 0 0 0 0 0 0 0 0 0 0 0 0 0                                                                                                                                                                                                                                                                                                                                                                                                                                                                                                                                                                                                                                                                                                                                                                                                                                                                                                                                                                                                                                                                                                                                                                                                                                                                                                                                                                                                                                                                                                                                                                                                                                                                                                                                                                                                                    | VIOLATIONS        |         |         |         |          |         | 3%)      |          |          | 0            | 0    |
| OTHER    1 (17%)   3 (50%)   2 (33%)   6                                                                                                                                                                                                                                                                                                                                                                                                                                                                                                                                                                                                                                                                                                                                                                                                                                                                                                                                                                                                                                                                                                                                                                                                                                                                                                                                                                                                                                                                                                                                                                                                                                                                                                                                                                                                                                                                                                                                                                                                                                                                                       | TRAVELING         |         |         |         |          | -       |          |          |          | 0            | 0    |
| Fake 0 0 0 0 0 0 0 0 0 0 0 0 0 0 0 0 0 0 0                                                                                                                                                                                                                                                                                                                                                                                                                                                                                                                                                                                                                                                                                                                                                                                                                                                                                                                                                                                                                                                                                                                                                                                                                                                                                                                                                                                                                                                                                                                                                                                                                                                                                                                                                                                                                                                                                                                                                                                                                                                                                     |                   |         |         |         |          |         |          |          |          | ·            |      |
| Fake 0 0 0 0 0 0 0 0 0 0 0 0 0 0 0 0 0 0 0                                                                                                                                                                                                                                                                                                                                                                                                                                                                                                                                                                                                                                                                                                                                                                                                                                                                                                                                                                                                                                                                                                                                                                                                                                                                                                                                                                                                                                                                                                                                                                                                                                                                                                                                                                                                                                                                                                                                                                                                                                                                                     | OTHER             |         |         |         |          |         |          |          |          | 0            | 0    |
| DOG 0 0 0 0 0 0 0 0 0 0 0 0 0 0 0 0 0 0 0                                                                                                                                                                                                                                                                                                                                                                                                                                                                                                                                                                                                                                                                                                                                                                                                                                                                                                                                                                                                                                                                                                                                                                                                                                                                                                                                                                                                                                                                                                                                                                                                                                                                                                                                                                                                                                                                                                                                                                                                                                                                                      |                   |         |         |         |          |         |          |          |          |              |      |
| DOG 0 0 0 0 0 0 0 0 0 0 0 0 0 0 0 0 0 0 0                                                                                                                                                                                                                                                                                                                                                                                                                                                                                                                                                                                                                                                                                                                                                                                                                                                                                                                                                                                                                                                                                                                                                                                                                                                                                                                                                                                                                                                                                                                                                                                                                                                                                                                                                                                                                                                                                                                                                                                                                                                                                      | Fake              | _       | U       |         |          |         | •        |          |          | 0            | 0    |
|                                                                                                                                                                                                                                                                                                                                                                                                                                                                                                                                                                                                                                                                                                                                                                                                                                                                                                                                                                                                                                                                                                                                                                                                                                                                                                                                                                                                                                                                                                                                                                                                                                                                                                                                                                                                                                                                                                                                                                                                                                                                                                                                | <b>D</b> 00       | _       | 0       |         |          | _       |          |          |          |              |      |
|                                                                                                                                                                                                                                                                                                                                                                                                                                                                                                                                                                                                                                                                                                                                                                                                                                                                                                                                                                                                                                                                                                                                                                                                                                                                                                                                                                                                                                                                                                                                                                                                                                                                                                                                                                                                                                                                                                                                                                                                                                                                                                                                | DOG               |         |         |         |          |         |          |          |          | 0            | 0    |
|                                                                                                                                                                                                                                                                                                                                                                                                                                                                                                                                                                                                                                                                                                                                                                                                                                                                                                                                                                                                                                                                                                                                                                                                                                                                                                                                                                                                                                                                                                                                                                                                                                                                                                                                                                                                                                                                                                                                                                                                                                                                                                                                | IRS               | ,       | 0       |         |          |         |          |          |          | 0            | 0    |
|                                                                                                                                                                                                                                                                                                                                                                                                                                                                                                                                                                                                                                                                                                                                                                                                                                                                                                                                                                                                                                                                                                                                                                                                                                                                                                                                                                                                                                                                                                                                                                                                                                                                                                                                                                                                                                                                                                                                                                                                                                                                                                                                |                   | _       | 0       |         |          |         |          | ``       |          |              |      |
| HCC 0 0 0 0 0                                                                                                                                                                                                                                                                                                                                                                                                                                                                                                                                                                                                                                                                                                                                                                                                                                                                                                                                                                                                                                                                                                                                                                                                                                                                                                                                                                                                                                                                                                                                                                                                                                                                                                                                                                                                                                                                                                                                                                                                                                                                                                                  | HCC               | ,       | U       |         |          |         |          |          |          | 0            | 0    |

#### Calls vs Referee

| Quarters                             |          | Quar      | ter 1     |               |           | Quai           | ter 2     |          |          | Quai           | rter 3   |          | Quarter 4 |               |           |           |     |       | TO        | -         |
|--------------------------------------|----------|-----------|-----------|---------------|-----------|----------------|-----------|----------|----------|----------------|----------|----------|-----------|---------------|-----------|-----------|-----|-------|-----------|-----------|
| 3 Referees                           |          | 5'        | 1         | 0"            |           | 5"             | 10        | 0'       | ŧ        | 5 <sup>4</sup> | 1        | 10'      |           | <del>,</del>  | 1         | 10'       | Las | st 2' | 10        | AL        |
| DOS<br>SANTOS                        | 1<br>50% | 1<br>50%  | 2<br>100% | 0             | 0         | 2<br>100%      | 1<br>33%  | 2<br>67% | 0        | 0              | 3<br>75% | 1<br>25% | 2<br>100% | 0             | 0         | 2<br>100% | 0   | 0     | 9<br>53%  | 8<br>47%  |
| Alan Tiago<br>(BRA)                  | 2<br>12% |           | 2<br>12%  |               | 2<br>12%  |                | 3<br>18%  |          | 0        |                | 4<br>24% |          | 2<br>12%  |               |           | 2<br>2%   | (   | 0     | 1<br>24   | 7<br>!%   |
| VELEZ<br>LONDONO<br>Carlos           | 1<br>50% | 1<br>50%  | 0         | 1<br>100%     | 2<br>50%  | 2<br>50%       | 2<br>33%  | 4<br>67% | 2<br>67% | 1<br>33%       | 1<br>33% | 2<br>67% | 2<br>50%  | 2<br>50%      | 3<br>50%  | 3<br>50%  | 0   | 0     | 13<br>45% | 16<br>55% |
| LONDONO<br>Carlos<br>Andres<br>(COL) | 2<br>7%  |           | 3         | 1<br>3%       |           | 4 6<br>14% 21% |           | -        | 3<br>10% |                | 3<br>10% |          | 4<br>14%  |               |           | 6<br>1%   | (   | 0     | 2<br>41   | 9<br>%    |
| LEITE<br>Fernando                    | 0        | 1<br>100% | 1<br>50%  | 1<br>50%      | 3<br>50%  | 3<br>50%       | 4<br>100% | 0        | 1<br>20% | 4<br>80%       | 0        | 0        | 2<br>100% | 0             | 1<br>25%  | 3<br>75%  | 0   | 0     | 12<br>50% | 12<br>50% |
| Fernando<br>Aparecido<br>(Brazil)    | 1<br>4%  |           |           | 2 6<br>8% 25% |           | -              | 4<br>17%  |          |          | 5<br>21%       |          | 0        |           | <u>2</u><br>% |           | 4<br>7%   | (   | 0     | 2<br>34   | 4<br>!%   |
| TOTAL                                | 2<br>40% | 3<br>60%  | 3<br>60%  | 2<br>40%      | 5<br>42%  | 7<br>58%       | 7<br>54%  | 6<br>46% | 3<br>38% | 5<br>63%       | 4<br>57% | 3<br>43% | 6<br>75%  | 2<br>25%      | 4<br>33%  | 8<br>67%  | 0   | 0     | 34<br>49% | 36<br>51% |
| TOTAL                                |          | 5<br>7%   |           | 5<br>%        | 12<br>17% |                | 13<br>19% |          | 8<br>11% |                | 7<br>10% |          | 8<br>11%  |               | 12<br>17% |           |     | 0     | 7         | 0         |