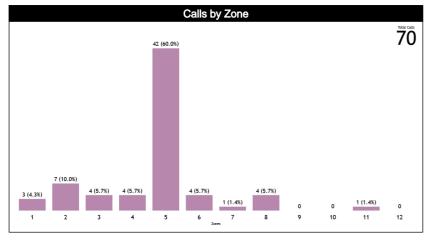

|
| Tt      | 0 (0%)  | 0 (0%)  | 0 (0%)  | 0 (0%)  | 0 (0%)      | 0 (0%)  | 1 (33%) | 2 (67%) | 0 (0%) | 0 (0%)  | 0 (0%)  | 0 (0%)  | 3     | 0.0    | 0.0  |
| Lt      | 0       | 0       | 0       | 0       | 0           | 0       | 0       | 0       | 0      | 0       | 0       | 0       | 0     | 0.0    | 0.0  |
| TOTAL   | 3       | 7       | 4       | 4       | 42          | 4       | 1       | 4       | 0      | 0       | 1       | 0       | 70    | 0.0    | 0.0  |
| CHAMP.  | 0.0     | 0.0     | 0.0     | 0.0     | 0.0         | 0.0     | 0.0     | 0.0     | 0.0    | 0.0     | 0.0     | 0.0     | 0.0   |        |      |
| FIBA    | 0.0     | 0.0     | 0.0     | 0.0     | 0.0         | 0.0     | 0.0     | 0.0     | 0.0    | 0.0     | 0.0     | 0.0     | 0.0   |        |      |







#### **IRS vs Game**

| IRS              | TOPICS                     | IR | S   | INIT | TAL . | FOOTA | FIN | IAL  | DURATI PROTO |     | OCOL |
|------------------|----------------------------|----|-----|------|-------|-------|-----|------|--------------|-----|------|
| SITUATIO         | ATIO                       |    | HCC | CCM  | ICCM  | INCO  | CCM | ICCM | AVG          | CCM | ICCM |
|                  | IRS vs COMPETITION         |    |     |      |       |       |     |      |              |     |      |
|                  | 8" Violation               | 0  | 0   | 0    | 0     | 0     | 0"  | 0    | 0            | 0   | 0    |
|                  | Basket or not              | 0  | 0   | 0    | 0     | 0     | 0"  | 0    | 0            | 0   | 0    |
| EOQ<br>(5)       | F