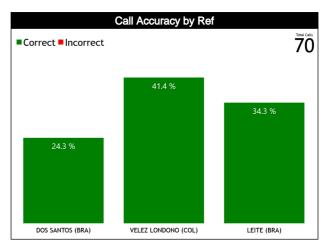

#### Calls vs Referee

| Quarters                             |          | Quar      | ter 1     |               |           | Quai           | ter 2     |          |          | Quai           | rter 3   |          | Quarter 4 |               |           |           |     |       | TO        | -         |
|--------------------------------------|----------|-----------|-----------|---------------|-----------|----------------|-----------|----------|----------|----------------|----------|----------|-----------|---------------|-----------|-----------|-----|-------|-----------|-----------|
| 3 Referees                           |          | 5'        | 1         | 0"            |           | 5"             | 10        | 0'       | ŧ        | 5 <sup>4</sup> | 1        | 10'      |           | <del>,</del>  | 1         | 10'       | Las | st 2' | 10        | AL        |
| DOS<br>SANTOS                        | 1<br>50% | 1<br>50%  | 2<br>100% | 0             | 0         | 2<br>100%      | 1<br>33%  | 2<br>67% | 0        | 0              | 3<br>75% | 1<br>25% | 2<br>100% | 0             | 0         | 2<br>100% | 0   | 0     | 9<br>53%  | 8<br>47%  |
| Alan Tiago<br>(BRA)                  | 2<br>12% |           | 2<br>12%  |               | 2<br>12%  |                | 3<br>18%  |          | 0        |                | 4<br>24% |          | 2<br>12%  |               |           | 2<br>2%   | (   | 0     | 1<br>24   | 7<br>!%   |
| VELEZ<br>LONDONO<br>Carlos           | 1<br>50% | 1<br>50%  | 0         | 1<br>100%     | 2<br>50%  | 2<br>50%       | 2<br>33%  | 4<br>67% | 2<br>67% | 1<br>33%       | 1<br>33% | 2<br>67% | 2<br>50%  | 2<br>50%      | 3<br>50%  | 3<br>50%  | 0   | 0     | 13<br>45% | 16<br>55% |
| LONDONO<br>Carlos<br>Andres<br>(COL) | 2<br>7%  |           | 3         | 1<br>3%       |           | 4 6<br>14% 21% |           | -        | 3<br>10% |                | 3<br>10% |          | 4<br>14%  |               |           | 6<br>1%   | (   | 0     | 2<br>41   | 9<br>%    |
| LEITE<br>Fernando                    | 0        | 1<br>100% | 1<br>50%  | 1<br>50%      | 3<br>50%  | 3<br>50%       | 4<br>100% | 0        | 1<br>20% | 4<br>80%       | 0        | 0        | 2<br>100% | 0             | 1<br>25%  | 3<br>75%  | 0   | 0     | 12<br>50% | 12<br>50% |
| Fernando<br>Aparecido<br>(Brazil)    | 1<br>4%  |           |           | 2 6<br>8% 25% |           | -              | 4<br>17%  |          |          | 5<br>21%       |          | 0        |           | <u>2</u><br>% |           | 4<br>7%   | (   | 0     | 2<br>34   | 4<br>!%   |
| TOTAL                                | 2<br>40% | 3<br>60%  | 3<br>60%  | 2<br>40%      | 5<br>42%  | 7<br>58%       | 7<br>54%  | 6<br>46% | 3<br>38% | 5<br>63%       | 4<br>57% | 3<br>43% | 6<br>75%  | 2<br>25%      | 4<br>33%  | 8<br>67%  | 0   | 0     | 34<br>49% | 36<br>51% |
| TOTAL                                |          | 5<br>7%   |           | 5<br>%        | 12<br>17% |                | 13<br>19% |          | 8<br>11% |                | 7<br>10% |          | 8<br>11%  |               | 12<br>17% |           |     | 0     | 7         | 0         |