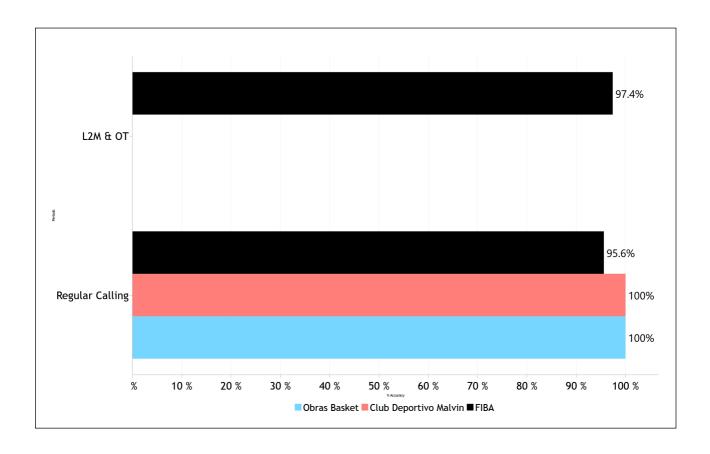

# **Contents**

| Note about the data               | 3  |
|-----------------------------------|----|
| Global Evaluation                 |    |
| Quality and Consistency           | 4  |
| Game Information                  | 5  |
| Calls Summary vs Referee          | 6  |
| Calls vs Teams                    |    |
| Calls vs Referee                  | 8  |
| Play Situations Break-down        | 9  |
| Call Average vs Game              |    |
| Calls vs Zone and Position        | 11 |
| IRS vs Game                       | 12 |
| Regular Call vs L2M & OT Accuracy | 13 |