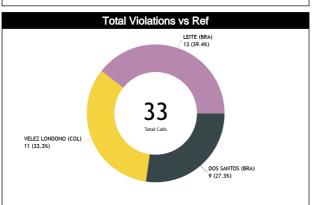

## **Calls Summary vs Referee**

| CALLS  9 (53%) 8 (47%) 13 (45%) 16 (55%) 12 (50%) 12 (50%) 34 (49%) 36 (51%)  17 (24%) 29 (41%) 24 (34%) 17 (56%) 17 (46%) 20 (54%)  8 (22%) 18 (49%) 11 (30%) 37  DEFENSIVE  3 (60%) 2 (40%) 5 (36%) 9 (64%) 4 (40%) 6 (60%) 12 (41%) 17 (59%)  5 (17%) 13 (38%) 4 (40%) 10 (56%) 10 (34%)  DOUBLE FOUL  0 0 0 0 0 0 0 0 0 0 0 0 0 0 0 0 0 0 0                                                                                                                                                                                                                                                                                                                                                                                                                                                                                                                                                                                                                                                                                                                                                                                                                                                                                                                                                                                                                                                                                                                                                                                                                                                                                                                                                                                                                                                                                                                                                                                                                                                                                                                                                                                | Types/Referees    | CC      |         | Ų       | J1       | Ų       | 12       | TO       | ΓAL      | CHAMPIONSHIP | FIBA |
|--------------------------------------------------------------------------------------------------------------------------------------------------------------------------------------------------------------------------------------------------------------------------------------------------------------------------------------------------------------------------------------------------------------------------------------------------------------------------------------------------------------------------------------------------------------------------------------------------------------------------------------------------------------------------------------------------------------------------------------------------------------------------------------------------------------------------------------------------------------------------------------------------------------------------------------------------------------------------------------------------------------------------------------------------------------------------------------------------------------------------------------------------------------------------------------------------------------------------------------------------------------------------------------------------------------------------------------------------------------------------------------------------------------------------------------------------------------------------------------------------------------------------------------------------------------------------------------------------------------------------------------------------------------------------------------------------------------------------------------------------------------------------------------------------------------------------------------------------------------------------------------------------------------------------------------------------------------------------------------------------------------------------------------------------------------------------------------------------------------------------------|-------------------|---------|---------|---------|----------|---------|----------|----------|----------|--------------|------|
| FOULS    5 (63%)   3 (38%)   8 (44%)   10 (56%)   4 (36%)   7 (64%)   17 (46%)   20 (54%)     8 (22%)   18 (49%)   11 (30%)   3 (50%)   2 (40%)   5 (17%)     5 (17%)   14 (48%)   10 (34%)   29     OFFENSIVE   2 (67%)   1 (33%)   3 (75%)   1 (25%)   0   1 (100%)   5 (63%)   3 (38%)     DOUBLE FOUL   0   0   0   0   0   0   0   0     UNSPORTSMANLIKE   0   0   0   0   0   0   0   0     TECHNICAL   0   0   1 (50%)   1 (50%)   0   0   0   0   0     DISQUALIFYING   0   0   0   0   0   0   0   0   0     DISQUALIFYING   0   0   0   0   0   0   0   0   0     STEP ON SIDE LINE   0   0   0   0   0   0   0   0   0     OTHER   1 (25%)   3 (75%)   2 (33%)   4 (67%)   6 (60%)   4 (40%)   9 (45%)   11 (55%)   1 (55%)     TRAVELING   1 (100%)   0   1 (33%)   2 (40%)   3 (60%)   3 (40%)   2 (29%)   1 (50%)   1 (50%)   1 (50%)   1 (50%)   1 (50%)   1 (50%)   1 (50%)   1 (50%)   1 (50%)   1 (50%)   1 (50%)   1 (50%)   1 (50%)   1 (50%)   1 (50%)   1 (50%)   1 (50%)   1 (50%)   1 (50%)   1 (50%)   1 (50%)   1 (50%)   1 (50%)   1 (50%)   1 (50%)   1 (50%)   1 (50%)   1 (50%)   1 (50%)   1 (50%)   1 (50%)   1 (50%)   1 (50%)   1 (50%)   1 (50%)   1 (50%)   1 (50%)   1 (50%)   1 (50%)   1 (50%)   1 (50%)   1 (50%)   1 (50%)   1 (50%)   1 (50%)   1 (50%)   1 (50%)   1 (50%)   1 (50%)   1 (50%)   1 (50%)   1 (50%)   1 (50%)   1 (50%)   1 (50%)   1 (50%)   1 (50%)   1 (50%)   1 (50%)   1 (50%)   1 (50%)   1 (50%)   1 (50%)   1 (50%)   1 (50%)   1 (50%)   1 (50%)   1 (50%)   1 (50%)   1 (50%)   1 (50%)   1 (50%)   1 (50%)   1 (50%)   1 (50%)   1 (50%)   1 (50%)   1 (50%)   1 (50%)   1 (50%)   1 (50%)   1 (50%)   1 (50%)   1 (50%)   1 (50%)   1 (50%)   1 (50%)   1 (50%)   1 (50%)   1 (50%)   1 (50%)   1 (50%)   1 (50%)   1 (50%)   1 (50%)   1 (50%)   1 (50%)   1 (50%)   1 (50%)   1 (50%)   1 (50%)   1 (50%)   1 (50%)   1 (50%)   1 (50%)   1 (50%)   1 (50%)   1 (50%)   1 (50%)   1 (50%)   1 (50%)   1 (50%)   1 (50%)   1 (50%)   1 (50%)   1 (50%)   1 (50%)   1 (50%)   1 (50%)   1 (50%)   1 (50%)   1 (50%)   1 (50%)   1 (50%)   1 (50%)   1 (5 | CALLS             |         |         |         |          |         |          |          |          | 0            | 0    |
| DEFENSIVE 3 (60%) 5 (36%) 9 (64%) 4 (40%) 6 (60%) 12 (41%) 17 (59%) 29                                                                                                                                                                                                                                                                                                                                                                                                                                                                                                                                                                                                                                                                                                                                                                                                                                                                                                                                                                                                                                                                                                                                                                                                                                                                                                                                                                                                                                                                                                                                                                                                                                                                                                                                                                                                                                                                                                                                                                                                                                                         | FOLUS             | 5 (63%) | 3 (38%) | 8 (44%) | 10 (56%) | 4 (36%) | 7 (64%)  | 17 (46%) | 20 (54%) | 0            | 0    |
| DEFENSIVE                                                                                                                                                                                                                                                                                                                                                                                                                                                                                                                                                                                                                                                                                                                                                                                                                                                                                                                                                                                                                                                                                                                                                                                                                                                                                                                                                                                                                                                                                                                                                                                                                                                                                                                                                                                                                                                                                                                                                                                                                                                                                                                      | 1 OOLO            |         |         |         |          |         |          |          |          | ·            |      |
| OFFENSIVE 3 (38%) 3 (75%) 1 (25%) 0 1 (100%) 5 (63%) 3 (38%)    DOUBLE FOUL 0 0 0 0 0 0 0 0 0 0 0 0 0 0 0 0 0 0 0                                                                                                                                                                                                                                                                                                                                                                                                                                                                                                                                                                                                                                                                                                                                                                                                                                                                                                                                                                                                                                                                                                                                                                                                                                                                                                                                                                                                                                                                                                                                                                                                                                                                                                                                                                                                                                                                                                                                                                                                              | DEFENSIVE         |         |         |         |          |         | 100      |          |          | 0            | 0    |
| DOUBLE FOUL    0                                                                                                                                                                                                                                                                                                                                                                                                                                                                                                                                                                                                                                                                                                                                                                                                                                                                                                                                                                                                                                                                                                                                                                                                                                                                                                                                                                                                                                                                                                                                                                                                                                                                                                                                                                                                                                                                                                                                                                                                                                                                                                               | OFFENSIVE         | 2 (67%) | 1 (33%) | 3 (75%) | 1 (25%)  | 0       | 1 (100%) | 5 (63%)  | 3 (38%)  | 0            | 0    |
| DOUBLE FOUL  UNSPORTSMANLIKE  0 0 0 0 0 0 0 0 0 0 0 0 0 0 0 0 0 0 0                                                                                                                                                                                                                                                                                                                                                                                                                                                                                                                                                                                                                                                                                                                                                                                                                                                                                                                                                                                                                                                                                                                                                                                                                                                                                                                                                                                                                                                                                                                                                                                                                                                                                                                                                                                                                                                                                                                                                                                                                                                            | 0.1.2.10.12       |         |         |         |          |         |          |          |          | ·            |      |
| UNSPORTSMANLIKE                                                                                                                                                                                                                                                                                                                                                                                                                                                                                                                                                                                                                                                                                                                                                                                                                                                                                                                                                                                                                                                                                                                                                                                                                                                                                                                                                                                                                                                                                                                                                                                                                                                                                                                                                                                                                                                                                                                                                                                                                                                                                                                | DOUBLE FOUL       |         | 0       |         |          | •       | _        |          |          | 0            | 0    |
| TECHNICAL    O   O   O   O   O   O   O   O   O                                                                                                                                                                                                                                                                                                                                                                                                                                                                                                                                                                                                                                                                                                                                                                                                                                                                                                                                                                                                                                                                                                                                                                                                                                                                                                                                                                                                                                                                                                                                                                                                                                                                                                                                                                                                                                                                                                                                                                                                                                                                                 |                   |         | 0       |         |          |         |          |          |          |              |      |
| TECHNICAL  0                                                                                                                                                                                                                                                                                                                                                                                                                                                                                                                                                                                                                                                                                                                                                                                                                                                                                                                                                                                                                                                                                                                                                                                                                                                                                                                                                                                                                                                                                                                                                                                                                                                                                                                                                                                                                                                                                                                                                                                                                                                                                                                   | UNSPORTSMANLIKE   |         |         |         |          |         |          |          |          | 0            | 0    |
| DISQUALIFYING         0         0         0         0         0         0         0         0         0         0         0         0         0         0         0         0         0         0         0         0         0         0         0         0         0         0         0         0         0         0         0         0         0         0         0         0         0         0         0         0         0         0         0         0         0         0         0         0         0         0         0         0         0         0         0         0         0         0         0         0         0         0         0         0         0         0         0         0         0         0         0         0         0         0         0         0         0         0         0         0         0         0         0         0         0         0         0         0         0         0         0         0         0         0         0         0         0         0         0         0         0         0         0         0         0         <                                                                                                                                                                                                                                                                                                                                                                                                                                                                                                                                                                                                                                                                                                                                                                                                                                                                                                                                                                                                              | TECHNICAL         |         | 0       |         | 1 (0070) |         |          |          | . (0070) | 0            | 0    |
| DISQUALIFYING           OOB         1 (25%)         3 (75%)         2 (33%)         4 (67%)         6 (60%)         4 (40%)         9 (45%)         11 (55%)           4 (20%)         6 (30%)         10 (50%)         20           STEP ON SIDE LINE         0         0         0         0         0         0         0         0         0         0         0         0         0         0         0         0         0         0         0         0         0         0         0         0         0         0         0         0         0         0         0         0         0         0         0         0         0         0         0         0         0         0         0         0         0         0         0         0         0         0         0         0         0         0         0         0         0         0         0         0         0         0         0         0         0         0         0         0         0         0         0         0         0         0         0         0         0         0         0         0         0         0         0                                                                                                                                                                                                                                                                                                                                                                                                                                                                                                                                                                                                                                                                                                                                                                                                                                                                                                                                                                                                           |                   |         | ^       |         |          |         |          |          |          |              |      |
| STEP ON SIDE LINE  0 0 0 0 0 0 0 0 0 0 0 0 0 0 0 0 0 0 0                                                                                                                                                                                                                                                                                                                                                                                                                                                                                                                                                                                                                                                                                                                                                                                                                                                                                                                                                                                                                                                                                                                                                                                                                                                                                                                                                                                                                                                                                                                                                                                                                                                                                                                                                                                                                                                                                                                                                                                                                                                                       | DISQUALIFYING     |         | U       |         |          |         |          |          |          | 0            | 0    |
| STEP ON SIDE LINE  0 0 0 0 0 0 0 0 0 0 0 0 0 0 0 0 0 0 0                                                                                                                                                                                                                                                                                                                                                                                                                                                                                                                                                                                                                                                                                                                                                                                                                                                                                                                                                                                                                                                                                                                                                                                                                                                                                                                                                                                                                                                                                                                                                                                                                                                                                                                                                                                                                                                                                                                                                                                                                                                                       | OOR               | 1 (25%) | 3 (75%) | 2 (33%) | 4 (67%)  | 6 (60%) | 4 (40%)  | 9 (45%)  | 11 (55%) |              |      |
| STEP ON SIDE LINE           OTHER         1 (25%)         3 (75%)         2 (33%)         4 (67%)         6 (60%)         4 (40%)         9 (45%)         11 (55%)           4 (20%)         6 (30%)         10 (50%)         20           VIOLATIONS         3 (60%)         2 (40%)         2 (67%)         1 (33%)         8 (62%)         5 (38%)           5 (38%)         5 (38%)         3 (23%)         13           TRAVELING         1 (100%)         0         1 (50%)         3 (50%)         3 (50%)           0 THER         2 (50%)         2 (100%)         0         1 (100%)         0         5 (71%)         2 (29%)           0 0 0 0 0 0 0 0 0 0 0 0 0 0 0 0 0 0 0                                                                                                                                                                                                                                                                                                                                                                                                                                                                                                                                                                                                                                                                                                                                                                                                                                                                                                                                                                                                                                                                                                                                                                                                                                                                                                                                                                                                                                       | ООВ               | 4 (20%  | %)      | 6 (3    | 0%)      | 10 (    | 50%)     |          |          | v            | U    |
| OTHER  1 (25%) 3 (75%) 2 (33%) 4 (67%) 6 (60%) 4 (40%) 9 (45%) 11 (55%) 4 (20%) 6 (30%) 10 (50%) 2 (33%) 8 (62%) 5 (38%) 5 (38%) 5 (38%) 3 (23%) 13  TRAVELING  1 (100%) 0 1 (33%) 2 (67%) 1 (50%) 3 (50%) 3 (50%) 1 (17%) 3 (50%) 2 (33%) 6  OTHER  2 (50%) 2 (50%) 2 (100%) 0 1 (100%) 0 5 (71%) 2 (29%) 4 (57%) 2 (29%) 1 (14%) 7  Fake  0 0 0 0 0 0 0 0 0 0 0  DOG  0 0 0 0 0 0 0 0 0 0 0 0 0 0 0 0 0 0 0                                                                                                                                                                                                                                                                                                                                                                                                                                                                                                                                                                                                                                                                                                                                                                                                                                                                                                                                                                                                                                                                                                                                                                                                                                                                                                                                                                                                                                                                                                                                                                                                                                                                                                                  | STEP ON SIDE LINE |         | 0       |         |          |         |          |          |          | 0            | 0    |
| OTHER       4 (20%)       6 (30%)       10 (50%)       20         VIOLATIONS         3 (60%)       2 (40%)       3 (60%)       2 (40%)       2 (67%)       1 (33%)       8 (62%)       5 (38%)         5 (38%)       5 (38%)       3 (23%)       13         TRAVELING         1 (100%)       0       1 (33%)       2 (67%)       1 (50%)       3 (50%)       3 (50%)         0 (1/17%)       3 (50%)       2 (33%)       6       6         0 THER       2 (50%)       2 (100%)       0       1 (100%)       0       5 (71%)       2 (29%)         4 (57%)       2 (29%)       1 (14%)       7         Fake         0       0       0       0       0       0         0       0       0       0       0       0         0       0       0       0       0       0         0       0       0       0       0       0         0       0       0       0       0       0         0       0       0       0       0       0         0       0       0       0       0                                                                                                                                                                                                                                                                                                                                                                                                                                                                                                                                                                                                                                                                                                                                                                                                                                                                                                                                                                                                                                                                                                                                                               | OTEL ON OIDE LINE |         |         |         |          |         |          |          |          |              |      |
| VIOLATIONS         3 (60%)         2 (40%)         3 (60%)         2 (40%)         2 (67%)         1 (33%)         8 (62%)         5 (38%)           5 (38%)         5 (38%)         3 (23%)         13           TRAVELING         1 (100%)         0         1 (33%)         2 (67%)         1 (50%)         3 (50%)         3 (50%)         3 (50%)           OTHER         2 (50%)         2 (50%)         2 (100%)         0         1 (100%)         0         5 (71%)         2 (29%)           Fake         0         0         0         0         0         0         0           DOG         0         0         0         0         0         0         0           IRS         0         0         0         0         0         0         0                                                                                                                                                                                                                                                                                                                                                                                                                                                                                                                                                                                                                                                                                                                                                                                                                                                                                                                                                                                                                                                                                                                                                                                                                                                                                                                                                                      | OTHER             |         |         |         |          | -       |          |          |          | 0            | 0    |
| VIOLATIONS     5 (38%)     5 (38%)     3 (23%)     13       TRAVELING     1 (100%)     0     1 (33%)     2 (67%)     1 (50%)     1 (50%)     3 (50%)     3 (50%)       OTHER     2 (50%)     2 (50%)     2 (100%)     0     1 (100%)     0     5 (71%)     2 (29%)       A (57%)     2 (29%)     1 (14%)     7       Fake     0     0     0     0     0       DOG     0     0     0     0     0       0     0     0     0     0     0       0     0     0     0     0     0       0     0     0     0     0     0       0     0     0     0     0       0     0     0     0     0       0     0     0     0     0       0     0     0     0     0       0     0     0     0     0       0     0     0     0     0                                                                                                                                                                                                                                                                                                                                                                                                                                                                                                                                                                                                                                                                                                                                                                                                                                                                                                                                                                                                                                                                                                                                                                                                                                                                                                                                                                                                              | \                 |         |         |         |          |         |          |          |          |              |      |
| TRAVELING  1 (17%) 3 (50%) 2 (33%) 6  OTHER  2 (50%) 2 (50%) 2 (100%) 0 1 (100%) 0 5 (71%) 2 (29%) 4 (57%) 7  Fake  0 0 0 0 0 0 0 0 0 0  DOG  0 0 0 0 0 0 0 0 0 0 0 0 0 0 0 0 0 0 0 0 0 0 0 0 0 0 0 0 0 0 0 0 0 0 0 0 0 0 0 0 0 0 0 0 0 0 0 0 0 0 0 0 0 0 0 0 0 0 0 0 0 0 0 0 0 0 0 0 0 0 0 0 0 0 0 0 0 0 0                                                                                                                                                                                                                                                                                                                                                                                                                                                                                                                                                                                                                                                                                                                                                                                                                                                                                                                                                                                                                                                                                                                                                                                                                                                                                                                                                                                                                                                                                                                                                                                                                                                                                                                                                                                                                    | VIOLATIONS        |         |         |         |          |         | 3%)      |          |          | 0            | 0    |
| OTHER    1 (17%)   3 (50%)   2 (33%)   6                                                                                                                                                                                                                                                                                                                                                                                                                                                                                                                                                                                                                                                                                                                                                                                                                                                                                                                                                                                                                                                                                                                                                                                                                                                                                                                                                                                                                                                                                                                                                                                                                                                                                                                                                                                                                                                                                                                                                                                                                                                                                       | TRAVELING         |         |         |         |          | -       |          |          |          | 0            | 0    |
| Fake 0 0 0 0 0 0 0 0 0 0 0 0 0 0 0 0 0 0 0                                                                                                                                                                                                                                                                                                                                                                                                                                                                                                                                                                                                                                                                                                                                                                                                                                                                                                                                                                                                                                                                                                                                                                                                                                                                                                                                                                                                                                                                                                                                                                                                                                                                                                                                                                                                                                                                                                                                                                                                                                                                                     |                   |         |         |         |          |         |          |          |          | ·            |      |
| Fake 0 0 0 0 0 0 0 0 0 0 0 0 0 0 0 0 0 0 0                                                                                                                                                                                                                                                                                                                                                                                                                                                                                                                                                                                                                                                                                                                                                                                                                                                                                                                                                                                                                                                                                                                                                                                                                                                                                                                                                                                                                                                                                                                                                                                                                                                                                                                                                                                                                                                                                                                                                                                                                                                                                     | OTHER             |         |         |         |          |         |          |          |          | 0            | 0    |
| DOG 0 0 0 0 0 0 0 0 0 0 0 0 0 0 0 0 0 0 0                                                                                                                                                                                                                                                                                                                                                                                                                                                                                                                                                                                                                                                                                                                                                                                                                                                                                                                                                                                                                                                                                                                                                                                                                                                                                                                                                                                                                                                                                                                                                                                                                                                                                                                                                                                                                                                                                                                                                                                                                                                                                      |                   |         |         |         |          |         |          |          |          |              |      |
| DOG 0 0 0 0 0 0 0 0 0 0 0 0 0 0 0 0 0 0 0                                                                                                                                                                                                                                                                                                                                                                                                                                                                                                                                                                                                                                                                                                                                                                                                                                                                                                                                                                                                                                                                                                                                                                                                                                                                                                                                                                                                                                                                                                                                                                                                                                                                                                                                                                                                                                                                                                                                                                                                                                                                                      | Fake              | _       | U       |         |          |         | •        |          |          | 0            | 0    |
|                                                                                                                                                                                                                                                                                                                                                                                                                                                                                                                                                                                                                                                                                                                                                                                                                                                                                                                                                                                                                                                                                                                                                                                                                                                                                                                                                                                                                                                                                                                                                                                                                                                                                                                                                                                                                                                                                                                                                                                                                                                                                                                                | <b>D</b> 00       | _       | 0       |         |          | _       |          |          |          |              |      |
|                                                                                                                                                                                                                                                                                                                                                                                                                                                                                                                                                                                                                                                                                                                                                                                                                                                                                                                                                                                                                                                                                                                                                                                                                                                                                                                                                                                                                                                                                                                                                                                                                                                                                                                                                                                                                                                                                                                                                                                                                                                                                                                                | DOG               |         |         |         |          |         |          |          |          | 0            | 0    |
|                                                                                                                                                                                                                                                                                                                                                                                                                                                                                                                                                                                                                                                                                                                                                                                                                                                                                                                                                                                                                                                                                                                                                                                                                                                                                                                                                                                                                                                                                                                                                                                                                                                                                                                                                                                                                                                                                                                                                                                                                                                                                                                                | IRS               | ,       | 0       |         |          |         |          |          |          | 0            | 0    |
|                                                                                                                                                                                                                                                                                                                                                                                                                                                                                                                                                                                                                                                                                                                                                                                                                                                                                                                                                                                                                                                                                                                                                                                                                                                                                                                                                                                                                                                                                                                                                                                                                                                                                                                                                                                                                                                                                                                                                                                                                                                                                                                                |                   | _       | 0       |         |          |         |          | ``       |          |              |      |
| HCC 0 0 0 0 0                                                                                                                                                                                                                                                                                                                                                                                                                                                                                                                                                                                                                                                                                                                                                                                                                                                                                                                                                                                                                                                                                                                                                                                                                                                                                                                                                                                                                                                                                                                                                                                                                                                                                                                                                                                                                                                                                                                                                                                                                                                                                                                  | HCC               | ,       | U       |         |          |         |          |          |          | 0            | 0    |

#### Calls vs Referee

| Quarters                             |          | Quar      | ter 1     |               |           | Quai           | ter 2     |          |          | Quai           | rter 3   |          | Quarter 4 |               |           |           |     |       | TO        | -         |
|--------------------------------------|----------|-----------|-----------|---------------|-----------|----------------|-----------|----------|----------|----------------|----------|----------|-----------|---------------|-----------|-----------|-----|-------|-----------|-----------|
| 3 Referees                           |          | 5'        | 1         | 0"            |           | 5"             | 10        | 0'       | ŧ        | 5 <sup>4</sup> | 1        | 10'      |           | <del>,</del>  | 1         | 10'       | Las | st 2' | 10        | AL        |
| DOS<br>SANTOS                        | 1<br>50% | 1<br>50%  | 2<br>100% | 0             | 0         | 2<br>100%      | 1<br>33%  | 2<br>67% | 0        | 0              | 3<br>75% | 1<br>25% | 2<br>100% | 0             | 0         | 2<br>100% | 0   | 0     | 9<br>53%  | 8<br>47%  |
| Alan Tiago<br>(BRA)                  | 2<br>12% |           | 2<br>12%  |               | 2<br>12%  |                | 3<br>18%  |          | 0        |                | 4<br>24% |          | 2<br>12%  |               |           | 2<br>2%   | (   | 0     | 1<br>24   | 7<br>!%   |
| VELEZ<br>LONDONO<br>Carlos           | 1<br>50% | 1<br>50%  | 0         | 1<br>100%     | 2<br>50%  | 2<br>50%       | 2<br>33%  | 4<br>67% | 2<br>67% | 1<br>33%       | 1<br>33% | 2<br>67% | 2<br>50%  | 2<br>50%      | 3<br>50%  | 3<br>50%  | 0   | 0     | 13<br>45% | 16<br>55% |
| LONDONO<br>Carlos<br>Andres<br>(COL) | 2<br>7%  |           | 3         | 1<br>3%       |           | 4 6<br>14% 21% |           | -        | 3<br>10% |                | 3<br>10% |          | 4<br>14%  |               |           | 6<br>1%   | (   | 0     | 2<br>41   | 9<br>%    |
| LEITE<br>Fernando                    | 0        | 1<br>100% | 1<br>50%  | 1<br>50%      | 3<br>50%  | 3<br>50%       | 4<br>100% | 0        | 1<br>20% | 4<br>80%       | 0        | 0        | 2<br>100% | 0             | 1<br>25%  | 3<br>75%  | 0   | 0     | 12<br>50% | 12<br>50% |
| Fernando<br>Aparecido<br>(Brazil)    | 1<br>4%  |           |           | 2 6<br>8% 25% |           | -              | 4<br>17%  |          |          | 5<br>21%       |          | 0        |           | <u>2</u><br>% |           | 4<br>7%   | (   | 0     | 2<br>34   | 4<br>!%   |
| TOTAL                                | 2<br>40% | 3<br>60%  | 3<br>60%  | 2<br>40%      | 5<br>42%  | 7<br>58%       | 7<br>54%  | 6<br>46% | 3<br>38% | 5<br>63%       | 4<br>57% | 3<br>43% | 6<br>75%  | 2<br>25%      | 4<br>33%  | 8<br>67%  | 0   | 0     | 34<br>49% | 36<br>51% |
| TOTAL                                |          | 5<br>7%   |           | 5<br>%        | 12<br>17% |                | 13<br>19% |          | 8<br>11% |                | 7<br>10% |          | 8<br>11%  |               | 12<br>17% |           |     | 0     | 7         | 0         |