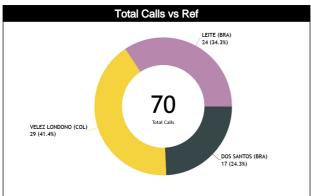

## **Calls Summary vs Referee**

| CALLS  9 (53%) 8 (47%) 13 (45%) 16 (55%) 12 (50%) 12 (50%) 34 (49%) 36 (51%)  17 (24%) 29 (41%) 24 (34%) 17 (56%) 17 (46%) 20 (54%)  8 (22%) 18 (49%) 11 (30%) 37  DEFENSIVE  3 (60%) 2 (40%) 5 (36%) 9 (64%) 4 (40%) 6 (60%) 12 (41%) 17 (59%)  5 (17%) 13 (38%) 4 (40%) 10 (56%) 10 (34%)  DOUBLE FOUL  0 0 0 0 0 0 0 0 0 0 0 0 0 0 0 0 0 0 0                                                                                                                                                                                                                                                                                                                                                                                                                                                                                                                                                                                                                                                                                                                                                                                                                                                                                                                                                                                                                                                                                                                                                                                                                                                                                                                                                                                                                                                                                                                                                                                                                                                                                                                                                                                | Types/Referees    | CC      |         | Ų       | J1       | Ų       | 12       | TO       | ΓAL      | CHAMPIONSHIP | FIBA |
|--------------------------------------------------------------------------------------------------------------------------------------------------------------------------------------------------------------------------------------------------------------------------------------------------------------------------------------------------------------------------------------------------------------------------------------------------------------------------------------------------------------------------------------------------------------------------------------------------------------------------------------------------------------------------------------------------------------------------------------------------------------------------------------------------------------------------------------------------------------------------------------------------------------------------------------------------------------------------------------------------------------------------------------------------------------------------------------------------------------------------------------------------------------------------------------------------------------------------------------------------------------------------------------------------------------------------------------------------------------------------------------------------------------------------------------------------------------------------------------------------------------------------------------------------------------------------------------------------------------------------------------------------------------------------------------------------------------------------------------------------------------------------------------------------------------------------------------------------------------------------------------------------------------------------------------------------------------------------------------------------------------------------------------------------------------------------------------------------------------------------------|-------------------|---------|---------|---------|----------|---------|----------|----------|----------|--------------|------|
| FOULS    5 (63%)   3 (38%)   8 (44%)   10 (56%)   4 (36%)   7 (64%)   17 (46%)   20 (54%)     8 (22%)   18 (49%)   11 (30%)   3 (50%)   2 (40%)   5 (17%)     5 (17%)   14 (48%)   10 (34%)   29     OFFENSIVE   2 (67%)   1 (33%)   3 (75%)   1 (25%)   0   1 (100%)   5 (63%)   3 (38%)     DOUBLE FOUL   0   0   0   0   0   0   0   0     UNSPORTSMANLIKE   0   0   0   0   0   0   0   0     TECHNICAL   0   0   1 (50%)   1 (50%)   0   0   0   0   0     DISQUALIFYING   0   0   0   0   0   0   0   0   0     DISQUALIFYING   0   0   0   0   0   0   0   0   0     STEP ON SIDE LINE   0   0   0   0   0   0   0   0   0     OTHER   1 (25%)   3 (75%)   2 (33%)   4 (67%)   6 (60%)   4 (40%)   9 (45%)   11 (55%)   1 (55%)     TRAVELING   1 (100%)   0   1 (33%)   2 (40%)   3 (60%)   3 (40%)   2 (29%)   1 (50%)   1 (50%)   1 (50%)   1 (50%)   1 (50%)   1 (50%)   1 (50%)   1 (50%)   1 (50%)   1 (50%)   1 (50%)   1 (50%)   1 (50%)   1 (50%)   1 (50%)   1 (50%)   1 (50%)   1 (50%)   1 (50%)   1 (50%)   1 (50%)   1 (50%)   1 (50%)   1 (50%)   1 (50%)   1 (50%)   1 (50%)   1 (50%)   1 (50%)   1 (50%)   1 (50%)   1 (50%)   1 (50%)   1 (50%)   1 (50%)   1 (50%)   1 (50%)   1 (50%)   1 (50%)   1 (50%)   1 (50%)   1 (50%)   1 (50%)   1 (50%)   1 (50%)   1 (50%)   1 (50%)   1 (50%)   1 (50%)   1 (50%)   1 (50%)   1 (50%)   1 (50%)   1 (50%)   1 (50%)   1 (50%)   1 (50%)   1 (50%)   1 (50%)   1 (50%)   1 (50%)   1 (50%)   1 (50%)   1 (50%)   1 (50%)   1 (50%)   1 (50%)   1 (50%)   1 (50%)   1 (50%)   1 (50%)   1 (50%)   1 (50%)   1 (50%)   1 (50%)   1 (50%)   1 (50%)   1 (50%)   1 (50%)   1 (50%)   1 (50%)   1 (50%)   1 (50%)   1 (50%)   1 (50%)   1 (50%)   1 (50%)   1 (50%)   1 (50%)   1 (50%)   1 (50%)   1 (50%)   1 (50%)   1 (50%)   1 (50%)   1 (50%)   1 (50%)   1 (50%)   1 (50%)   1 (50%)   1 (50%)   1 (50%)   1 (50%)   1 (50%)   1 (50%)   1 (50%)   1 (50%)   1 (50%)   1 (50%)   1 (50%)   1 (50%)   1 (50%)   1 (50%)   1 (50%)   1 (50%)   1 (50%)   1 (50%)   1 (50%)   1 (50%)   1 (50%)   1 (50%)   1 (50%)   1 (50%)   1 (50%)   1 (50%)   1 (5 | CALLS             |         |         |         |          |         |          |          |          | 0            | 0    |
| DEFENSIVE 3 (60%) 5 (36%) 9 (64%) 4 (40%) 6 (60%) 12 (41%) 17 (59%) 29                                                                                                                                                                                                                                                                                                                                                                                                                                                                                                                                                                                                                                                                                                                                                                                                                                                                                                                                                                                                                                                                                                                                                                                                                                                                                                                                                                                                                                                                                                                                                                                                                                                                                                                                                                                                                                                                                                                                                                                                                                                         | FOLUS             | 5 (63%) | 3 (38%) | 8 (44%) | 10 (56%) | 4 (36%) | 7 (64%)  | 17 (46%) | 20 (54%) | 0            | 0    |
| DEFENSIVE                                                                                                                                                                                                                                                                                                                                                                                                                                                                                                                                                                                                                                                                                                                                                                                                                                                                                                                                                                                                                                                                                                                                                                                                                                                                                                                                                                                                                                                                                                                                                                                                                                                                                                                                                                                                                                                                                                                                                                                                                                                                                                                      | 1 OOLO            |         |         |         |          |         |          |          |          | ·            |      |
| OFFENSIVE 3 (38%) 3 (75%) 1 (25%) 0 1 (100%) 5 (63%) 3 (38%)    DOUBLE FOUL 0 0 0 0 0 0 0 0 0 0 0 0 0 0 0 0 0 0 0                                                                                                                                                                                                                                                                                                                                                                                                                                                                                                                                                                                                                                                                                                                                                                                                                                                                                                                                                                                                                                                                                                                                                                                                                                                                                                                                                                                                                                                                                                                                                                                                                                                                                                                                                                                                                                                                                                                                                                                                              | DEFENSIVE         |         |         |         |          |         | 100      |          |          | 0            | 0    |
| DOUBLE FOUL    0                                                                                                                                                                                                                                                                                                                                                                                                                                                                                                                                                                                                                                                                                                                                                                                                                                                                                                                                                                                                                                                                                                                                                                                                                                                                                                                                                                                                                                                                                                                                                                                                                                                                                                                                                                                                                                                                                                                                                                                                                                                                                                               | OFFENSIVE         | 2 (67%) | 1 (33%) | 3 (75%) | 1 (25%)  | 0       | 1 (100%) | 5 (63%)  | 3 (38%)  | 0            | 0    |
| DOUBLE FOUL  UNSPORTSMANLIKE  0 0 0 0 0 0 0 0 0 0 0 0 0 0 0 0 0 0 0                                                                                                                                                                                                                                                                                                                                                                                                                                                                                                                                                                                                                                                                                                                                                                                                                                                                                                                                                                                                                                                                                                                                                                                                                                                                                                                                                                                                                                                                                                                                                                                                                                                                                                                                                                                                                                                                                                                                                                                                                                                            | 0.1.2.10.12       |         |         |         |          |         |          |          |          | ·            |      |
| UNSPORTSMANLIKE                                                                                                                                                                                                                                                                                                                                                                                                                                                                                                                                                                                                                                                                                                                                                                                                                                                                                                                                                                                                                                                                                                                                                                                                                                                                                                                                                                                                                                                                                                                                                                                                                                                                                                                                                                                                                                                                                                                                                                                                                                                                                                                | DOUBLE FOUL       |         | 0       |         |          | •       | _        |          |          | 0            | 0    |
| TECHNICAL    O   O   O   O   O   O   O   O   O                                                                                                                                                                                                                                                                                                                                                                                                                                                                                                                                                                                                                                                                                                                                                                                                                                                                                                                                                                                                                                                                                                                                                                                                                                                                                                                                                                                                                                                                                                                                                                                                                                                                                                                                                                                                                                                                                                                                                                                                                                                                                 |                   |         | 0       |         |          |         |          |          |          |              |      |
| TECHNICAL  0                                                                                                                                                                                                                                                                                                                                                                                                                                                                                                                                                                                                                                                                                                                                                                                                                                                                                                                                                                                                                                                                                                                                                                                                                                                                                                                                                                                                                                                                                                                                                                                                                                                                                                                                                                                                                                                                                                                                                                                                                                                                                                                   | UNSPORTSMANLIKE   |         |         |         |          |         |          |          |          | 0            | 0    |
| DISQUALIFYING         0         0         0         0         0         0         0         0         0         0         0         0         0         0         0         0         0         0         0         0         0         0         0         0         0         0         0         0         0         0         0         0         0         0         0         0         0         0         0         0         0         0         0         0         0         0         0         0         0         0         0         0         0         0         0         0         0         0         0         0         0         0         0         0         0         0         0         0         0         0         0         0         0         0         0         0         0         0         0         0         0         0         0         0         0         0         0         0         0         0         0         0         0         0         0         0         0         0         0         0         0         0         0         0         0         <                                                                                                                                                                                                                                                                                                                                                                                                                                                                                                                                                                                                                                                                                                                                                                                                                                                                                                                                                                                                              | TECHNICAL         |         | 0       |         | 1 (0070) |         |          |          | . (0070) | 0            | 0    |
| DISQUALIFYING           OOB         1 (25%)         3 (75%)         2 (33%)         4 (67%)         6 (60%)         4 (40%)         9 (45%)         11 (55%)           4 (20%)         6 (30%)         10 (50%)         20           STEP ON SIDE LINE         0         0         0         0         0         0         0         0         0         0         0         0         0         0         0         0         0         0         0         0         0         0         0         0         0         0         0         0         0         0         0         0         0         0         0         0         0         0         0         0         0         0         0         0         0         0         0         0         0         0         0         0         0         0         0         0         0         0         0         0         0         0         0         0         0         0         0         0         0         0         0         0         0         0         0         0         0         0         0         0         0         0         0                                                                                                                                                                                                                                                                                                                                                                                                                                                                                                                                                                                                                                                                                                                                                                                                                                                                                                                                                                                                           |                   |         | ^       |         |          |         |          |          |          |              |      |
| STEP ON SIDE LINE  0 0 0 0 0 0 0 0 0 0 0 0 0 0 0 0 0 0 0                                                                                                                                                                                                                                                                                                                                                                                                                                                                                                                                                                                                                                                                                                                                                                                                                                                                                                                                                                                                                                                                                                                                                                                                                                                                                                                                                                                                                                                                                                                                                                                                                                                                                                                                                                                                                                                                                                                                                                                                                                                                       | DISQUALIFYING     |         | U       |         |          |         |          |          |          | 0            | 0    |
| STEP ON SIDE LINE  0 0 0 0 0 0 0 0 0 0 0 0 0 0 0 0 0 0 0                                                                                                                                                                                                                                                                                                                                                                                                                                                                                                                                                                                                                                                                                                                                                                                                                                                                                                                                                                                                                                                                                                                                                                                                                                                                                                                                                                                                                                                                                                                                                                                                                                                                                                                                                                                                                                                                                                                                                                                                                                                                       | OOR               | 1 (25%) | 3 (75%) | 2 (33%) | 4 (67%)  | 6 (60%) | 4 (40%)  | 9 (45%)  | 11 (55%) |              |      |
| STEP ON SIDE LINE           OTHER         1 (25%)         3 (75%)         2 (33%)         4 (67%)         6 (60%)         4 (40%)         9 (45%)         11 (55%)           4 (20%)         6 (30%)         10 (50%)         20           VIOLATIONS         3 (60%)         2 (40%)         2 (67%)         1 (33%)         8 (62%)         5 (38%)           5 (38%)         5 (38%)         3 (23%)         13           TRAVELING         1 (100%)         0         1 (50%)         3 (50%)         3 (50%)           0 THER         2 (50%)         2 (100%)         0         1 (100%)         0         5 (71%)         2 (29%)           0 0 0 0 0 0 0 0 0 0 0 0 0 0 0 0 0 0 0                                                                                                                                                                                                                                                                                                                                                                                                                                                                                                                                                                                                                                                                                                                                                                                                                                                                                                                                                                                                                                                                                                                                                                                                                                                                                                                                                                                                                                       | ООВ               | 4 (20%  | %)      | 6 (3    | 0%)      | 10 (    | 50%)     |          |          | v            | U    |
| OTHER  1 (25%) 3 (75%) 2 (33%) 4 (67%) 6 (60%) 4 (40%) 9 (45%) 11 (55%) 4 (20%) 6 (30%) 10 (50%) 2 (33%) 8 (62%) 5 (38%) 5 (38%) 5 (38%) 3 (23%) 13  TRAVELING  1 (100%) 0 1 (33%) 2 (67%) 1 (50%) 3 (50%) 3 (50%) 1 (17%) 3 (50%) 2 (33%) 6  OTHER  2 (50%) 2 (50%) 2 (100%) 0 1 (100%) 0 5 (71%) 2 (29%) 4 (57%) 2 (29%) 1 (14%) 7  Fake  0 0 0 0 0 0 0 0 0 0 0  DOG  0 0 0 0 0 0 0 0 0 0 0 0 0 0 0 0 0 0 0                                                                                                                                                                                                                                                                                                                                                                                                                                                                                                                                                                                                                                                                                                                                                                                                                                                                                                                                                                                                                                                                                                                                                                                                                                                                                                                                                                                                                                                                                                                                                                                                                                                                                                                  | STEP ON SIDE LINE |         | 0       |         |          |         |          |          |          | 0            | 0    |
| OTHER       4 (20%)       6 (30%)       10 (50%)       20         VIOLATIONS         3 (60%)       2 (40%)       3 (60%)       2 (40%)       2 (67%)       1 (33%)       8 (62%)       5 (38%)         5 (38%)       5 (38%)       3 (23%)       13         TRAVELING         1 (100%)       0       1 (33%)       2 (67%)       1 (50%)       3 (50%)       3 (50%)         0 (1/17%)       3 (50%)       2 (33%)       6       6         0 THER       2 (50%)       2 (100%)       0       1 (100%)       0       5 (71%)       2 (29%)         4 (57%)       2 (29%)       1 (14%)       7         Fake         0       0       0       0       0       0         0       0       0       0       0       0         0       0       0       0       0       0         0       0       0       0       0       0         0       0       0       0       0       0         0       0       0       0       0       0         0       0       0       0       0                                                                                                                                                                                                                                                                                                                                                                                                                                                                                                                                                                                                                                                                                                                                                                                                                                                                                                                                                                                                                                                                                                                                                               | OTEL ON OIDE LINE |         |         |         |          |         |          |          |          |              |      |
| VIOLATIONS         3 (60%)         2 (40%)         3 (60%)         2 (40%)         2 (67%)         1 (33%)         8 (62%)         5 (38%)           5 (38%)         5 (38%)         3 (23%)         13           TRAVELING         1 (100%)         0         1 (33%)         2 (67%)         1 (50%)         3 (50%)         3 (50%)         3 (50%)           OTHER         2 (50%)         2 (50%)         2 (100%)         0         1 (100%)         0         5 (71%)         2 (29%)           Fake         0         0         0         0         0         0         0           DOG         0         0         0         0         0         0         0           IRS         0         0         0         0         0         0         0                                                                                                                                                                                                                                                                                                                                                                                                                                                                                                                                                                                                                                                                                                                                                                                                                                                                                                                                                                                                                                                                                                                                                                                                                                                                                                                                                                      | OTHER             |         |         |         |          | -       |          |          |          | 0            | 0    |
| VIOLATIONS     5 (38%)     5 (38%)     3 (23%)     13       TRAVELING     1 (100%)     0     1 (33%)     2 (67%)     1 (50%)     1 (50%)     3 (50%)     3 (50%)       OTHER     2 (50%)     2 (50%)     2 (100%)     0     1 (100%)     0     5 (71%)     2 (29%)       A (57%)     2 (29%)     1 (14%)     7       Fake     0     0     0     0     0       DOG     0     0     0     0     0       0     0     0     0     0     0       0     0     0     0     0     0       0     0     0     0     0     0       0     0     0     0     0       0     0     0     0     0       0     0     0     0     0       0     0     0     0     0       0     0     0     0     0       0     0     0     0     0                                                                                                                                                                                                                                                                                                                                                                                                                                                                                                                                                                                                                                                                                                                                                                                                                                                                                                                                                                                                                                                                                                                                                                                                                                                                                                                                                                                                              | \                 |         |         |         |          |         |          |          |          |              |      |
| TRAVELING  1 (17%) 3 (50%) 2 (33%) 6  OTHER  2 (50%) 2 (50%) 2 (100%) 0 1 (100%) 0 5 (71%) 2 (29%) 4 (57%) 7  Fake  0 0 0 0 0 0 0 0 0 0  DOG  0 0 0 0 0 0 0 0 0 0 0 0 0 0 0 0 0 0 0 0 0 0 0 0 0 0 0 0 0 0 0 0 0 0 0 0 0 0 0 0 0 0 0 0 0 0 0 0 0 0 0 0 0 0 0 0 0 0 0 0 0 0 0 0 0 0 0 0 0 0 0 0 0 0 0 0 0 0 0                                                                                                                                                                                                                                                                                                                                                                                                                                                                                                                                                                                                                                                                                                                                                                                                                                                                                                                                                                                                                                                                                                                                                                                                                                                                                                                                                                                                                                                                                                                                                                                                                                                                                                                                                                                                                    | VIOLATIONS        |         |         |         |          |         | 3%)      |          |          | 0            | 0    |
| OTHER    1 (17%)   3 (50%)   2 (33%)   6                                                                                                                                                                                                                                                                                                                                                                                                                                                                                                                                                                                                                                                                                                                                                                                                                                                                                                                                                                                                                                                                                                                                                                                                                                                                                                                                                                                                                                                                                                                                                                                                                                                                                                                                                                                                                                                                                                                                                                                                                                                                                       | TRAVELING         |         |         |         |          | -       |          |          |          | 0            | 0    |
| Fake 0 0 0 0 0 0 0 0 0 0 0 0 0 0 0 0 0 0 0                                                                                                                                                                                                                                                                                                                                                                                                                                                                                                                                                                                                                                                                                                                                                                                                                                                                                                                                                                                                                                                                                                                                                                                                                                                                                                                                                                                                                                                                                                                                                                                                                                                                                                                                                                                                                                                                                                                                                                                                                                                                                     |                   |         |         |         |          |         |          |          |          | ·            |      |
| Fake 0 0 0 0 0 0 0 0 0 0 0 0 0 0 0 0 0 0 0                                                                                                                                                                                                                                                                                                                                                                                                                                                                                                                                                                                                                                                                                                                                                                                                                                                                                                                                                                                                                                                                                                                                                                                                                                                                                                                                                                                                                                                                                                                                                                                                                                                                                                                                                                                                                                                                                                                                                                                                                                                                                     | OTHER             |         |         |         |          |         |          |          |          | 0            | 0    |
| DOG 0 0 0 0 0 0 0 0 0 0 0 0 0 0 0 0 0 0 0                                                                                                                                                                                                                                                                                                                                                                                                                                                                                                                                                                                                                                                                                                                                                                                                                                                                                                                                                                                                                                                                                                                                                                                                                                                                                                                                                                                                                                                                                                                                                                                                                                                                                                                                                                                                                                                                                                                                                                                                                                                                                      |                   |         |         |         |          |         |          |          |          |              |      |
| DOG 0 0 0 0 0 0 0 0 0 0 0 0 0 0 0 0 0 0 0                                                                                                                                                                                                                                                                                                                                                                                                                                                                                                                                                                                                                                                                                                                                                                                                                                                                                                                                                                                                                                                                                                                                                                                                                                                                                                                                                                                                                                                                                                                                                                                                                                                                                                                                                                                                                                                                                                                                                                                                                                                                                      | Fake              | _       | U       |         |          |         | •        |          |          | 0            | 0    |
|                                                                                                                                                                                                                                                                                                                                                                                                                                                                                                                                                                                                                                                                                                                                                                                                                                                                                                                                                                                                                                                                                                                                                                                                                                                                                                                                                                                                                                                                                                                                                                                                                                                                                                                                                                                                                                                                                                                                                                                                                                                                                                                                | <b>D</b> 00       | _       | 0       |         |          | _       |          |          |          |              |      |
|                                                                                                                                                                                                                                                                                                                                                                                                                                                                                                                                                                                                                                                                                                                                                                                                                                                                                                                                                                                                                                                                                                                                                                                                                                                                                                                                                                                                                                                                                                                                                                                                                                                                                                                                                                                                                                                                                                                                                                                                                                                                                                                                | DOG               |         |         |         |          |         |          |          |          | 0            | 0    |
|                                                                                                                                                                                                                                                                                                                                                                                                                                                                                                                                                                                                                                                                                                                                                                                                                                                                                                                                                                                                                                                                                                                                                                                                                                                                                                                                                                                                                                                                                                                                                                                                                                                                                                                                                                                                                                                                                                                                                                                                                                                                                                                                | IRS               | ,       | 0       |         |          |         |          |          |          | 0            | 0    |
|                                                                                                                                                                                                                                                                                                                                                                                                                                                                                                                                                                                                                                                                                                                                                                                                                                                                                                                                                                                                                                                                                                                                                                                                                                                                                                                                                                                                                                                                                                                                                                                                                                                                                                                                                                                                                                                                                                                                                                                                                                                                                                                                |                   | _       | 0       |         |          |         |          | ``       |          |              |      |
| HCC 0 0 0 0 0                                                                                                                                                                                                                                                                                                                                                                                                                                                                                                                                                                                                                                                                                                                                                                                                                                                                                                                                                                                                                                                                                                                                                                                                                                                                                                                                                                                                                                                                                                                                                                                                                                                                                                                                                                                                                                                                                                                                                                                                                                                                                                                  | HCC               | ,       | U       |         |          |         |          |          |          | 0            | 0    |

#### Calls vs Referee

| Quarters                             |          | Quar      | ter 1     |               |           | Quai           | ter 2     |          |          | Quai           | rter 3   |          | Quarter 4 |               |           |           |     |       | TO        | -         |
|--------------------------------------|----------|-----------|-----------|---------------|-----------|----------------|-----------|----------|----------|----------------|----------|----------|-----------|---------------|-----------|-----------|-----|-------|-----------|-----------|
| 3 Referees                           |          | 5'        | 1         | 0"            |           | 5"             | 10        | 0'       | ŧ        | 5 <sup>4</sup> | 1        | 10'      |           | <del>,</del>  | 1         | 10'       | Las | st 2' | 10        | AL        |
| DOS<br>SANTOS                        | 1<br>50% | 1<br>50%  | 2<br>100% | 0             | 0         | 2<br>100%      | 1<br>33%  | 2<br>67% | 0        | 0              | 3<br>75% | 1<br>25% | 2<br>100% | 0             | 0         | 2<br>100% | 0   | 0     | 9<br>53%  | 8<br>47%  |
| Alan Tiago<br>(BRA)                  | 2<br>12% |           | 2<br>12%  |               | 2<br>12%  |                | 3<br>18%  |          | 0        |                | 4<br>24% |          | 2<br>12%  |               |           | 2<br>2%   | (   | 0     | 1<br>24   | 7<br>!%   |
| VELEZ<br>LONDONO<br>Carlos           | 1<br>50% | 1<br>50%  | 0         | 1<br>100%     | 2<br>50%  | 2<br>50%       | 2<br>33%  | 4<br>67% | 2<br>67% | 1<br>33%       | 1<br>33% | 2<br>67% | 2<br>50%  | 2<br>50%      | 3<br>50%  | 3<br>50%  | 0   | 0     | 13<br>45% | 16<br>55% |
| LONDONO<br>Carlos<br>Andres<br>(COL) | 2<br>7%  |           | 3         | 1<br>3%       |           | 4 6<br>14% 21% |           | -        | 3<br>10% |                | 3<br>10% |          | 4<br>14%  |               |           | 6<br>1%   | (   | 0     | 2<br>41   | 9<br>%    |
| LEITE<br>Fernando                    | 0        | 1<br>100% | 1<br>50%  | 1<br>50%      | 3<br>50%  | 3<br>50%       | 4<br>100% | 0        | 1<br>20% | 4<br>80%       | 0        | 0        | 2<br>100% | 0             | 1<br>25%  | 3<br>75%  | 0   | 0     | 12<br>50% | 12<br>50% |
| Fernando<br>Aparecido<br>(Brazil)    | 1<br>4%  |           |           | 2 6<br>8% 25% |           | -              | 4<br>17%  |          |          | 5<br>21%       |          | 0        |           | <u>2</u><br>% |           | 4<br>7%   | (   | 0     | 2<br>34   | 4<br>!%   |
| TOTAL                                | 2<br>40% | 3<br>60%  | 3<br>60%  | 2<br>40%      | 5<br>42%  | 7<br>58%       | 7<br>54%  | 6<br>46% | 3<br>38% | 5<br>63%       | 4<br>57% | 3<br>43% | 6<br>75%  | 2<br>25%      | 4<br>33%  | 8<br>67%  | 0   | 0     | 34<br>49% | 36<br>51% |
| TOTAL                                |          | 5<br>7%   |           | 5<br>%        | 12<br>17% |                | 13<br>19% |          | 8<br>11% |                | 7<br>10% |          | 8<br>11%  |               | 12<br>17% |           |     | 0     | 7         | 0         |