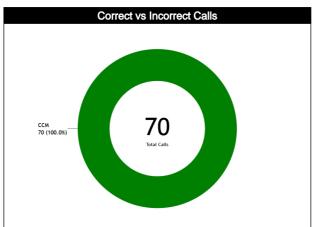

## **Calls Summary vs Referee**

| CALLS  9 (53%) 8 (47%) 13 (45%) 16 (55%) 12 (50%) 12 (50%) 34 (49%) 36 (51%)  17 (24%) 29 (41%) 24 (34%) 17 (56%) 17 (46%) 20 (54%)  8 (22%) 18 (49%) 11 (30%) 37  DEFENSIVE  3 (60%) 2 (40%) 5 (36%) 9 (64%) 4 (40%) 6 (60%) 12 (41%) 17 (59%)  5 (17%) 13 (38%) 4 (40%) 10 (56%) 10 (34%)  DOUBLE FOUL  0 0 0 0 0 0 0 0 0 0 0 0 0 0 0 0 0 0 0                                                                                                                                                                                                                                                                                                                                                                                                                                                                                                                                                                                                                                                                                                                                                                                                                                                                                                                                                                                                                                                                                                                                                                                                                                                                                                                                                                                                                                                                                                                                                                                                                                                                                                                                                                                | Types/Referees    | CC      |         | Ų       | J1       | Ų       | 12       | TO       | ΓAL      | CHAMPIONSHIP | FIBA |
|--------------------------------------------------------------------------------------------------------------------------------------------------------------------------------------------------------------------------------------------------------------------------------------------------------------------------------------------------------------------------------------------------------------------------------------------------------------------------------------------------------------------------------------------------------------------------------------------------------------------------------------------------------------------------------------------------------------------------------------------------------------------------------------------------------------------------------------------------------------------------------------------------------------------------------------------------------------------------------------------------------------------------------------------------------------------------------------------------------------------------------------------------------------------------------------------------------------------------------------------------------------------------------------------------------------------------------------------------------------------------------------------------------------------------------------------------------------------------------------------------------------------------------------------------------------------------------------------------------------------------------------------------------------------------------------------------------------------------------------------------------------------------------------------------------------------------------------------------------------------------------------------------------------------------------------------------------------------------------------------------------------------------------------------------------------------------------------------------------------------------------|-------------------|---------|---------|---------|----------|---------|----------|----------|----------|--------------|------|
| FOULS    5 (63%)   3 (38%)   8 (44%)   10 (56%)   4 (36%)   7 (64%)   17 (46%)   20 (54%)     8 (22%)   18 (49%)   11 (30%)   3 (50%)   2 (40%)   5 (17%)     5 (17%)   14 (48%)   10 (34%)   29     OFFENSIVE   2 (67%)   1 (33%)   3 (75%)   1 (25%)   0   1 (100%)   5 (63%)   3 (38%)     DOUBLE FOUL   0   0   0   0   0   0   0   0     UNSPORTSMANLIKE   0   0   0   0   0   0   0   0     TECHNICAL   0   0   1 (50%)   1 (50%)   0   0   0   0   0     DISQUALIFYING   0   0   0   0   0   0   0   0   0     DISQUALIFYING   0   0   0   0   0   0   0   0   0     STEP ON SIDE LINE   0   0   0   0   0   0   0   0   0     OTHER   1 (25%)   3 (75%)   2 (33%)   4 (67%)   6 (60%)   4 (40%)   9 (45%)   11 (55%)   1 (55%)     TRAVELING   1 (100%)   0   1 (33%)   2 (40%)   3 (60%)   3 (40%)   2 (29%)   1 (50%)   1 (50%)   1 (50%)   1 (50%)   1 (50%)   1 (50%)   1 (50%)   1 (50%)   1 (50%)   1 (50%)   1 (50%)   1 (50%)   1 (50%)   1 (50%)   1 (50%)   1 (50%)   1 (50%)   1 (50%)   1 (50%)   1 (50%)   1 (50%)   1 (50%)   1 (50%)   1 (50%)   1 (50%)   1 (50%)   1 (50%)   1 (50%)   1 (50%)   1 (50%)   1 (50%)   1 (50%)   1 (50%)   1 (50%)   1 (50%)   1 (50%)   1 (50%)   1 (50%)   1 (50%)   1 (50%)   1 (50%)   1 (50%)   1 (50%)   1 (50%)   1 (50%)   1 (50%)   1 (50%)   1 (50%)   1 (50%)   1 (50%)   1 (50%)   1 (50%)   1 (50%)   1 (50%)   1 (50%)   1 (50%)   1 (50%)   1 (50%)   1 (50%)   1 (50%)   1 (50%)   1 (50%)   1 (50%)   1 (50%)   1 (50%)   1 (50%)   1 (50%)   1 (50%)   1 (50%)   1 (50%)   1 (50%)   1 (50%)   1 (50%)   1 (50%)   1 (50%)   1 (50%)   1 (50%)   1 (50%)   1 (50%)   1 (50%)   1 (50%)   1 (50%)   1 (50%)   1 (50%)   1 (50%)   1 (50%)   1 (50%)   1 (50%)   1 (50%)   1 (50%)   1 (50%)   1 (50%)   1 (50%)   1 (50%)   1 (50%)   1 (50%)   1 (50%)   1 (50%)   1 (50%)   1 (50%)   1 (50%)   1 (50%)   1 (50%)   1 (50%)   1 (50%)   1 (50%)   1 (50%)   1 (50%)   1 (50%)   1 (50%)   1 (50%)   1 (50%)   1 (50%)   1 (50%)   1 (50%)   1 (50%)   1 (50%)   1 (50%)   1 (50%)   1 (50%)   1 (50%)   1 (50%)   1 (50%)   1 (50%)   1 (50%)   1 (5 | CALLS             |         |         |         |          |         |          |          |          | 0            | 0    |
| DEFENSIVE 3 (60%) 5 (36%) 9 (64%) 4 (40%) 6 (60%) 12 (41%) 17 (59%) 29                                                                                                                                                                                                                                                                                                                                                                                                                                                                                                                                                                                                                                                                                                                                                                                                                                                                                                                                                                                                                                                                                                                                                                                                                                                                                                                                                                                                                                                                                                                                                                                                                                                                                                                                                                                                                                                                                                                                                                                                                                                         | FOLUS             | 5 (63%) | 3 (38%) | 8 (44%) | 10 (56%) | 4 (36%) | 7 (64%)  | 17 (46%) | 20 (54%) | 0            | 0    |
| DEFENSIVE                                                                                                                                                                                                                                                                                                                                                                                                                                                                                                                                                                                                                                                                                                                                                                                                                                                                                                                                                                                                                                                                                                                                                                                                                                                                                                                                                                                                                                                                                                                                                                                                                                                                                                                                                                                                                                                                                                                                                                                                                                                                                                                      | 1 OOLO            |         |         |         |          |         |          |          |          | ·            |      |
| OFFENSIVE 3 (38%) 3 (75%) 1 (25%) 0 1 (100%) 5 (63%) 3 (38%)    DOUBLE FOUL 0 0 0 0 0 0 0 0 0 0 0 0 0 0 0 0 0 0 0                                                                                                                                                                                                                                                                                                                                                                                                                                                                                                                                                                                                                                                                                                                                                                                                                                                                                                                                                                                                                                                                                                                                                                                                                                                                                                                                                                                                                                                                                                                                                                                                                                                                                                                                                                                                                                                                                                                                                                                                              | DEFENSIVE         |         |         |         |          |         | 100      |          |          | 0            | 0    |
| DOUBLE FOUL    0                                                                                                                                                                                                                                                                                                                                                                                                                                                                                                                                                                                                                                                                                                                                                                                                                                                                                                                                                                                                                                                                                                                                                                                                                                                                                                                                                                                                                                                                                                                                                                                                                                                                                                                                                                                                                                                                                                                                                                                                                                                                                                               | OFFENSIVE         | 2 (67%) | 1 (33%) | 3 (75%) | 1 (25%)  | 0       | 1 (100%) | 5 (63%)  | 3 (38%)  | 0            | 0    |
| DOUBLE FOUL  UNSPORTSMANLIKE  0 0 0 0 0 0 0 0 0 0 0 0 0 0 0 0 0 0 0                                                                                                                                                                                                                                                                                                                                                                                                                                                                                                                                                                                                                                                                                                                                                                                                                                                                                                                                                                                                                                                                                                                                                                                                                                                                                                                                                                                                                                                                                                                                                                                                                                                                                                                                                                                                                                                                                                                                                                                                                                                            | 0.1.2.10.12       |         |         |         |          |         |          |          |          | ·            |      |
| UNSPORTSMANLIKE                                                                                                                                                                                                                                                                                                                                                                                                                                                                                                                                                                                                                                                                                                                                                                                                                                                                                                                                                                                                                                                                                                                                                                                                                                                                                                                                                                                                                                                                                                                                                                                                                                                                                                                                                                                                                                                                                                                                                                                                                                                                                                                | DOUBLE FOUL       |         | 0       |         |          | •       | _        |          |          | 0            | 0    |
| TECHNICAL    O   O   O   O   O   O   O   O   O                                                                                                                                                                                                                                                                                                                                                                                                                                                                                                                                                                                                                                                                                                                                                                                                                                                                                                                                                                                                                                                                                                                                                                                                                                                                                                                                                                                                                                                                                                                                                                                                                                                                                                                                                                                                                                                                                                                                                                                                                                                                                 |                   |         | 0       |         |          |         |          |          |          |              |      |
| TECHNICAL  0                                                                                                                                                                                                                                                                                                                                                                                                                                                                                                                                                                                                                                                                                                                                                                                                                                                                                                                                                                                                                                                                                                                                                                                                                                                                                                                                                                                                                                                                                                                                                                                                                                                                                                                                                                                                                                                                                                                                                                                                                                                                                                                   | UNSPORTSMANLIKE   |         |         |         |          |         |          |          |          | 0            | 0    |
| DISQUALIFYING         0         0         0         0         0         0         0         0         0         0         0         0         0         0         0         0         0         0         0         0         0         0         0         0         0         0         0         0         0         0         0         0         0         0         0         0         0         0         0         0         0         0         0         0         0         0         0         0         0         0         0         0         0         0         0         0         0         0         0         0         0         0         0         0         0         0         0         0         0         0         0         0         0         0         0         0         0         0         0         0         0         0         0         0         0         0         0         0         0         0         0         0         0         0         0         0         0         0         0         0         0         0         0         0         0         <                                                                                                                                                                                                                                                                                                                                                                                                                                                                                                                                                                                                                                                                                                                                                                                                                                                                                                                                                                                                              | TECHNICAL         |         | 0       |         | 1 (0070) |         |          |          | . (0070) | 0            | 0    |
| DISQUALIFYING           OOB         1 (25%)         3 (75%)         2 (33%)         4 (67%)         6 (60%)         4 (40%)         9 (45%)         11 (55%)           4 (20%)         6 (30%)         10 (50%)         20           STEP ON SIDE LINE         0         0         0         0         0         0         0         0         0         0         0         0         0         0         0         0         0         0         0         0         0         0         0         0         0         0         0         0         0         0         0         0         0         0         0         0         0         0         0         0         0         0         0         0         0         0         0         0         0         0         0         0         0         0         0         0         0         0         0         0         0         0         0         0         0         0         0         0         0         0         0         0         0         0         0         0         0         0         0         0         0         0         0                                                                                                                                                                                                                                                                                                                                                                                                                                                                                                                                                                                                                                                                                                                                                                                                                                                                                                                                                                                                           |                   |         | ^       |         |          |         |          |          |          |              |      |
| STEP ON SIDE LINE  0 0 0 0 0 0 0 0 0 0 0 0 0 0 0 0 0 0 0                                                                                                                                                                                                                                                                                                                                                                                                                                                                                                                                                                                                                                                                                                                                                                                                                                                                                                                                                                                                                                                                                                                                                                                                                                                                                                                                                                                                                                                                                                                                                                                                                                                                                                                                                                                                                                                                                                                                                                                                                                                                       | DISQUALIFYING     |         | U       |         |          |         |          |          |          | 0            | 0    |
| STEP ON SIDE LINE  0 0 0 0 0 0 0 0 0 0 0 0 0 0 0 0 0 0 0                                                                                                                                                                                                                                                                                                                                                                                                                                                                                                                                                                                                                                                                                                                                                                                                                                                                                                                                                                                                                                                                                                                                                                                                                                                                                                                                                                                                                                                                                                                                                                                                                                                                                                                                                                                                                                                                                                                                                                                                                                                                       | OOR               | 1 (25%) | 3 (75%) | 2 (33%) | 4 (67%)  | 6 (60%) | 4 (40%)  | 9 (45%)  | 11 (55%) |              |      |
| STEP ON SIDE LINE           OTHER         1 (25%)         3 (75%)         2 (33%)         4 (67%)         6 (60%)         4 (40%)         9 (45%)         11 (55%)           4 (20%)         6 (30%)         10 (50%)         20           VIOLATIONS         3 (60%)         2 (40%)         2 (67%)         1 (33%)         8 (62%)         5 (38%)           5 (38%)         5 (38%)         3 (23%)         13           TRAVELING         1 (100%)         0         1 (50%)         3 (50%)         3 (50%)           0 THER         2 (50%)         2 (100%)         0         1 (100%)         0         5 (71%)         2 (29%)           0 0 0 0 0 0 0 0 0 0 0 0 0 0 0 0 0 0 0                                                                                                                                                                                                                                                                                                                                                                                                                                                                                                                                                                                                                                                                                                                                                                                                                                                                                                                                                                                                                                                                                                                                                                                                                                                                                                                                                                                                                                       | ООВ               | 4 (20%  | %)      | 6 (3    | 0%)      | 10 (    | 50%)     |          |          | v            | U    |
| OTHER  1 (25%) 3 (75%) 2 (33%) 4 (67%) 6 (60%) 4 (40%) 9 (45%) 11 (55%) 4 (20%) 6 (30%) 10 (50%) 2 (33%) 8 (62%) 5 (38%) 5 (38%) 5 (38%) 3 (23%) 13  TRAVELING  1 (100%) 0 1 (33%) 2 (67%) 1 (50%) 3 (50%) 3 (50%) 1 (17%) 3 (50%) 2 (33%) 6  OTHER  2 (50%) 2 (50%) 2 (100%) 0 1 (100%) 0 5 (71%) 2 (29%) 4 (57%) 2 (29%) 1 (14%) 7  Fake  0 0 0 0 0 0 0 0 0 0 0  DOG  0 0 0 0 0 0 0 0 0 0 0 0 0 0 0 0 0 0 0                                                                                                                                                                                                                                                                                                                                                                                                                                                                                                                                                                                                                                                                                                                                                                                                                                                                                                                                                                                                                                                                                                                                                                                                                                                                                                                                                                                                                                                                                                                                                                                                                                                                                                                  | STEP ON SIDE LINE |         | 0       |         |          |         |          |          |          | 0            | 0    |
| OTHER       4 (20%)       6 (30%)       10 (50%)       20         VIOLATIONS         3 (60%)       2 (40%)       3 (60%)       2 (40%)       2 (67%)       1 (33%)       8 (62%)       5 (38%)         5 (38%)       5 (38%)       3 (23%)       13         TRAVELING         1 (100%)       0       1 (33%)       2 (67%)       1 (50%)       3 (50%)       3 (50%)         0 (1/17%)       3 (50%)       2 (33%)       6       6         0 THER       2 (50%)       2 (100%)       0       1 (100%)       0       5 (71%)       2 (29%)         4 (57%)       2 (29%)       1 (14%)       7         Fake         0       0       0       0       0       0         0       0       0       0       0       0         0       0       0       0       0       0         0       0       0       0       0       0         0       0       0       0       0       0         0       0       0       0       0       0         0       0       0       0       0                                                                                                                                                                                                                                                                                                                                                                                                                                                                                                                                                                                                                                                                                                                                                                                                                                                                                                                                                                                                                                                                                                                                                               | OTEL ON OIDE LINE |         |         |         |          |         |          |          |          |              |      |
| VIOLATIONS         3 (60%)         2 (40%)         3 (60%)         2 (40%)         2 (67%)         1 (33%)         8 (62%)         5 (38%)           5 (38%)         5 (38%)         3 (23%)         13           TRAVELING         1 (100%)         0         1 (33%)         2 (67%)         1 (50%)         3 (50%)         3 (50%)         3 (50%)           OTHER         2 (50%)         2 (50%)         2 (100%)         0         1 (100%)         0         5 (71%)         2 (29%)           Fake         0         0         0         0         0         0         0           DOG         0         0         0         0         0         0         0           IRS         0         0         0         0         0         0         0                                                                                                                                                                                                                                                                                                                                                                                                                                                                                                                                                                                                                                                                                                                                                                                                                                                                                                                                                                                                                                                                                                                                                                                                                                                                                                                                                                      | OTHER             |         |         |         |          | -       |          |          |          | 0            | 0    |
| VIOLATIONS     5 (38%)     5 (38%)     3 (23%)     13       TRAVELING     1 (100%)     0     1 (33%)     2 (67%)     1 (50%)     1 (50%)     3 (50%)     3 (50%)       OTHER     2 (50%)     2 (50%)     2 (100%)     0     1 (100%)     0     5 (71%)     2 (29%)       A (57%)     2 (29%)     1 (14%)     7       Fake     0     0     0     0     0       DOG     0     0     0     0     0       0     0     0     0     0     0       0     0     0     0     0     0       0     0     0     0     0     0       0     0     0     0     0       0     0     0     0     0       0     0     0     0     0       0     0     0     0     0       0     0     0     0     0       0     0     0     0     0                                                                                                                                                                                                                                                                                                                                                                                                                                                                                                                                                                                                                                                                                                                                                                                                                                                                                                                                                                                                                                                                                                                                                                                                                                                                                                                                                                                                              | \                 |         |         |         |          |         |          |          |          |              |      |
| TRAVELING  1 (17%) 3 (50%) 2 (33%) 6  OTHER  2 (50%) 2 (50%) 2 (100%) 0 1 (100%) 0 5 (71%) 2 (29%) 4 (57%) 7  Fake  0 0 0 0 0 0 0 0 0 0  DOG  0 0 0 0 0 0 0 0 0 0 0 0 0 0 0 0 0 0 0 0 0 0 0 0 0 0 0 0 0 0 0 0 0 0 0 0 0 0 0 0 0 0 0 0 0 0 0 0 0 0 0 0 0 0 0 0 0 0 0 0 0 0 0 0 0 0 0 0 0 0 0 0 0 0 0 0 0 0 0                                                                                                                                                                                                                                                                                                                                                                                                                                                                                                                                                                                                                                                                                                                                                                                                                                                                                                                                                                                                                                                                                                                                                                                                                                                                                                                                                                                                                                                                                                                                                                                                                                                                                                                                                                                                                    | VIOLATIONS        |         |         |         |          |         | 3%)      |          |          | 0            | 0    |
| OTHER    1 (17%)   3 (50%)   2 (33%)   6                                                                                                                                                                                                                                                                                                                                                                                                                                                                                                                                                                                                                                                                                                                                                                                                                                                                                                                                                                                                                                                                                                                                                                                                                                                                                                                                                                                                                                                                                                                                                                                                                                                                                                                                                                                                                                                                                                                                                                                                                                                                                       | TRAVELING         |         |         |         |          | -       |          |          |          | 0            | 0    |
| Fake 0 0 0 0 0 0 0 0 0 0 0 0 0 0 0 0 0 0 0                                                                                                                                                                                                                                                                                                                                                                                                                                                                                                                                                                                                                                                                                                                                                                                                                                                                                                                                                                                                                                                                                                                                                                                                                                                                                                                                                                                                                                                                                                                                                                                                                                                                                                                                                                                                                                                                                                                                                                                                                                                                                     |                   |         |         |         |          |         |          |          |          | ·            |      |
| Fake 0 0 0 0 0 0 0 0 0 0 0 0 0 0 0 0 0 0 0                                                                                                                                                                                                                                                                                                                                                                                                                                                                                                                                                                                                                                                                                                                                                                                                                                                                                                                                                                                                                                                                                                                                                                                                                                                                                                                                                                                                                                                                                                                                                                                                                                                                                                                                                                                                                                                                                                                                                                                                                                                                                     | OTHER             |         |         |         |          |         |          |          |          | 0            | 0    |
| DOG 0 0 0 0 0 0 0 0 0 0 0 0 0 0 0 0 0 0 0                                                                                                                                                                                                                                                                                                                                                                                                                                                                                                                                                                                                                                                                                                                                                                                                                                                                                                                                                                                                                                                                                                                                                                                                                                                                                                                                                                                                                                                                                                                                                                                                                                                                                                                                                                                                                                                                                                                                                                                                                                                                                      |                   |         |         |         |          |         |          |          |          |              |      |
| DOG 0 0 0 0 0 0 0 0 0 0 0 0 0 0 0 0 0 0 0                                                                                                                                                                                                                                                                                                                                                                                                                                                                                                                                                                                                                                                                                                                                                                                                                                                                                                                                                                                                                                                                                                                                                                                                                                                                                                                                                                                                                                                                                                                                                                                                                                                                                                                                                                                                                                                                                                                                                                                                                                                                                      | Fake              | _       | U       |         |          |         | •        |          |          | 0            | 0    |
|                                                                                                                                                                                                                                                                                                                                                                                                                                                                                                                                                                                                                                                                                                                                                                                                                                                                                                                                                                                                                                                                                                                                                                                                                                                                                                                                                                                                                                                                                                                                                                                                                                                                                                                                                                                                                                                                                                                                                                                                                                                                                                                                | <b>D</b> 00       | _       | 0       |         |          | _       |          |          |          |              |      |
|                                                                                                                                                                                                                                                                                                                                                                                                                                                                                                                                                                                                                                                                                                                                                                                                                                                                                                                                                                                                                                                                                                                                                                                                                                                                                                                                                                                                                                                                                                                                                                                                                                                                                                                                                                                                                                                                                                                                                                                                                                                                                                                                | DOG               |         |         |         |          |         |          |          |          | 0            | 0    |
|                                                                                                                                                                                                                                                                                                                                                                                                                                                                                                                                                                                                                                                                                                                                                                                                                                                                                                                                                                                                                                                                                                                                                                                                                                                                                                                                                                                                                                                                                                                                                                                                                                                                                                                                                                                                                                                                                                                                                                                                                                                                                                                                | IRS               | ,       | 0       |         |          |         |          |          |          | 0            | 0    |
|                                                                                                                                                                                                                                                                                                                                                                                                                                                                                                                                                                                                                                                                                                                                                                                                                                                                                                                                                                                                                                                                                                                                                                                                                                                                                                                                                                                                                                                                                                                                                                                                                                                                                                                                                                                                                                                                                                                                                                                                                                                                                                                                |                   | _       | 0       |         |          |         |          | ``       |          |              |      |
| HCC 0 0 0 0 0                                                                                                                                                                                                                                                                                                                                                                                                                                                                                                                                                                                                                                                                                                                                                                                                                                                                                                                                                                                                                                                                                                                                                                                                                                                                                                                                                                                                                                                                                                                                                                                                                                                                                                                                                                                                                                                                                                                                                                                                                                                                                                                  | HCC               | ,       | U       |         |          |         |          |          |          | 0            | 0    |