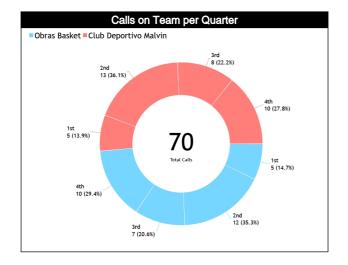

## **Calls Summary vs Referee**

| CALLS  9 (53%) 8 (47%) 13 (45%) 16 (55%) 12 (50%) 12 (50%) 34 (49%) 36 (51%)  17 (24%) 29 (41%) 24 (34%) 17 (56%) 17 (46%) 20 (54%)  8 (22%) 18 (49%) 11 (30%) 37  DEFENSIVE  3 (60%) 2 (40%) 5 (36%) 9 (64%) 4 (40%) 6 (60%) 12 (41%) 17 (59%)  5 (17%) 13 (38%) 4 (40%) 10 (56%) 10 (34%)  DOUBLE FOUL  0 0 0 0 0 0 0 0 0 0 0 0 0 0 0 0 0 0 0                                                                                                                                                                                                                                                                                                                                                                                                                                                                                                                                                                                                                                                                                                                                                                                                                                                                                                                                                                                                                                                                                                                                                                                                                                                                                                                                                                                                                                                                                                                                                                                                                                                                                                                                                                                | Types/Referees    | CC      |         | Ų       | J1       | Ų       | 12       | TO       | ΓAL      | CHAMPIONSHIP | FIBA |
|--------------------------------------------------------------------------------------------------------------------------------------------------------------------------------------------------------------------------------------------------------------------------------------------------------------------------------------------------------------------------------------------------------------------------------------------------------------------------------------------------------------------------------------------------------------------------------------------------------------------------------------------------------------------------------------------------------------------------------------------------------------------------------------------------------------------------------------------------------------------------------------------------------------------------------------------------------------------------------------------------------------------------------------------------------------------------------------------------------------------------------------------------------------------------------------------------------------------------------------------------------------------------------------------------------------------------------------------------------------------------------------------------------------------------------------------------------------------------------------------------------------------------------------------------------------------------------------------------------------------------------------------------------------------------------------------------------------------------------------------------------------------------------------------------------------------------------------------------------------------------------------------------------------------------------------------------------------------------------------------------------------------------------------------------------------------------------------------------------------------------------|-------------------|---------|---------|---------|----------|---------|----------|----------|----------|--------------|------|
| FOULS    5 (63%)   3 (38%)   8 (44%)   10 (56%)   4 (36%)   7 (64%)   17 (46%)   20 (54%)     8 (22%)   18 (49%)   11 (30%)   3 (50%)   2 (40%)   5 (17%)     5 (17%)   14 (48%)   10 (34%)   29     OFFENSIVE   2 (67%)   1 (33%)   3 (75%)   1 (25%)   0   1 (100%)   5 (63%)   3 (38%)     DOUBLE FOUL   0   0   0   0   0   0   0   0     UNSPORTSMANLIKE   0   0   0   0   0   0   0   0     TECHNICAL   0   0   1 (50%)   1 (50%)   0   0   0   0   0     DISQUALIFYING   0   0   0   0   0   0   0   0   0     DISQUALIFYING   0   0   0   0   0   0   0   0   0     STEP ON SIDE LINE   0   0   0   0   0   0   0   0   0     OTHER   1 (25%)   3 (75%)   2 (33%)   4 (67%)   6 (60%)   4 (40%)   9 (45%)   11 (55%)   1 (55%)     TRAVELING   1 (100%)   0   1 (33%)   2 (40%)   3 (60%)   3 (40%)   2 (29%)   1 (50%)   1 (50%)   1 (50%)   1 (50%)   1 (50%)   1 (50%)   1 (50%)   1 (50%)   1 (50%)   1 (50%)   1 (50%)   1 (50%)   1 (50%)   1 (50%)   1 (50%)   1 (50%)   1 (50%)   1 (50%)   1 (50%)   1 (50%)   1 (50%)   1 (50%)   1 (50%)   1 (50%)   1 (50%)   1 (50%)   1 (50%)   1 (50%)   1 (50%)   1 (50%)   1 (50%)   1 (50%)   1 (50%)   1 (50%)   1 (50%)   1 (50%)   1 (50%)   1 (50%)   1 (50%)   1 (50%)   1 (50%)   1 (50%)   1 (50%)   1 (50%)   1 (50%)   1 (50%)   1 (50%)   1 (50%)   1 (50%)   1 (50%)   1 (50%)   1 (50%)   1 (50%)   1 (50%)   1 (50%)   1 (50%)   1 (50%)   1 (50%)   1 (50%)   1 (50%)   1 (50%)   1 (50%)   1 (50%)   1 (50%)   1 (50%)   1 (50%)   1 (50%)   1 (50%)   1 (50%)   1 (50%)   1 (50%)   1 (50%)   1 (50%)   1 (50%)   1 (50%)   1 (50%)   1 (50%)   1 (50%)   1 (50%)   1 (50%)   1 (50%)   1 (50%)   1 (50%)   1 (50%)   1 (50%)   1 (50%)   1 (50%)   1 (50%)   1 (50%)   1 (50%)   1 (50%)   1 (50%)   1 (50%)   1 (50%)   1 (50%)   1 (50%)   1 (50%)   1 (50%)   1 (50%)   1 (50%)   1 (50%)   1 (50%)   1 (50%)   1 (50%)   1 (50%)   1 (50%)   1 (50%)   1 (50%)   1 (50%)   1 (50%)   1 (50%)   1 (50%)   1 (50%)   1 (50%)   1 (50%)   1 (50%)   1 (50%)   1 (50%)   1 (50%)   1 (50%)   1 (50%)   1 (50%)   1 (50%)   1 (50%)   1 (50%)   1 (5 | CALLS             |         |         |         |          |         |          |          |          | 0            | 0    |
| DEFENSIVE 3 (60%) 5 (36%) 9 (64%) 4 (40%) 6 (60%) 12 (41%) 17 (59%) 29                                                                                                                                                                                                                                                                                                                                                                                                                                                                                                                                                                                                                                                                                                                                                                                                                                                                                                                                                                                                                                                                                                                                                                                                                                                                                                                                                                                                                                                                                                                                                                                                                                                                                                                                                                                                                                                                                                                                                                                                                                                         | FOLUS             | 5 (63%) | 3 (38%) | 8 (44%) | 10 (56%) | 4 (36%) | 7 (64%)  | 17 (46%) | 20 (54%) | 0            | 0    |
| DEFENSIVE                                                                                                                                                                                                                                                                                                                                                                                                                                                                                                                                                                                                                                                                                                                                                                                                                                                                                                                                                                                                                                                                                                                                                                                                                                                                                                                                                                                                                                                                                                                                                                                                                                                                                                                                                                                                                                                                                                                                                                                                                                                                                                                      | 1 OOLO            |         |         |         |          |         |          |          |          | ·            |      |
| OFFENSIVE 3 (38%) 3 (75%) 1 (25%) 0 1 (100%) 5 (63%) 3 (38%)    DOUBLE FOUL 0 0 0 0 0 0 0 0 0 0 0 0 0 0 0 0 0 0 0                                                                                                                                                                                                                                                                                                                                                                                                                                                                                                                                                                                                                                                                                                                                                                                                                                                                                                                                                                                                                                                                                                                                                                                                                                                                                                                                                                                                                                                                                                                                                                                                                                                                                                                                                                                                                                                                                                                                                                                                              | DEFENSIVE         |         |         |         |          |         | 100      |          |          | 0            | 0    |
| DOUBLE FOUL    0                                                                                                                                                                                                                                                                                                                                                                                                                                                                                                                                                                                                                                                                                                                                                                                                                                                                                                                                                                                                                                                                                                                                                                                                                                                                                                                                                                                                                                                                                                                                                                                                                                                                                                                                                                                                                                                                                                                                                                                                                                                                                                               | OFFENSIVE         | 2 (67%) | 1 (33%) | 3 (75%) | 1 (25%)  | 0       | 1 (100%) | 5 (63%)  | 3 (38%)  | 0            | 0    |
| DOUBLE FOUL  UNSPORTSMANLIKE  0 0 0 0 0 0 0 0 0 0 0 0 0 0 0 0 0 0 0                                                                                                                                                                                                                                                                                                                                                                                                                                                                                                                                                                                                                                                                                                                                                                                                                                                                                                                                                                                                                                                                                                                                                                                                                                                                                                                                                                                                                                                                                                                                                                                                                                                                                                                                                                                                                                                                                                                                                                                                                                                            | 0.1.2.10.12       |         |         |         |          |         |          |          |          | ·            |      |
| UNSPORTSMANLIKE                                                                                                                                                                                                                                                                                                                                                                                                                                                                                                                                                                                                                                                                                                                                                                                                                                                                                                                                                                                                                                                                                                                                                                                                                                                                                                                                                                                                                                                                                                                                                                                                                                                                                                                                                                                                                                                                                                                                                                                                                                                                                                                | DOUBLE FOUL       |         | 0       |         |          | •       | _        |          |          | 0            | 0    |
| TECHNICAL    O   O   O   O   O   O   O   O   O                                                                                                                                                                                                                                                                                                                                                                                                                                                                                                                                                                                                                                                                                                                                                                                                                                                                                                                                                                                                                                                                                                                                                                                                                                                                                                                                                                                                                                                                                                                                                                                                                                                                                                                                                                                                                                                                                                                                                                                                                                                                                 |                   |         | 0       |         |          |         |          |          |          |              |      |
| TECHNICAL  0                                                                                                                                                                                                                                                                                                                                                                                                                                                                                                                                                                                                                                                                                                                                                                                                                                                                                                                                                                                                                                                                                                                                                                                                                                                                                                                                                                                                                                                                                                                                                                                                                                                                                                                                                                                                                                                                                                                                                                                                                                                                                                                   | UNSPORTSMANLIKE   |         |         |         |          |         |          |          |          | 0            | 0    |
| DISQUALIFYING         0         0         0         0         0         0         0         0         0         0         0         0         0         0         0         0         0         0         0         0         0         0         0         0         0         0         0         0         0         0         0         0         0         0         0         0         0         0         0         0         0         0         0         0         0         0         0         0         0         0         0         0         0         0         0         0         0         0         0         0         0         0         0         0         0         0         0         0         0         0         0         0         0         0         0         0         0         0         0         0         0         0         0         0         0         0         0         0         0         0         0         0         0         0         0         0         0         0         0         0         0         0         0         0         0         <                                                                                                                                                                                                                                                                                                                                                                                                                                                                                                                                                                                                                                                                                                                                                                                                                                                                                                                                                                                                              | TECHNICAL         |         | 0       |         | 1 (0070) |         |          |          | . (0070) | 0            | 0    |
| DISQUALIFYING           OOB         1 (25%)         3 (75%)         2 (33%)         4 (67%)         6 (60%)         4 (40%)         9 (45%)         11 (55%)           4 (20%)         6 (30%)         10 (50%)         20           STEP ON SIDE LINE         0         0         0         0         0         0         0         0         0         0         0         0         0         0         0         0         0         0         0         0         0         0         0         0         0         0         0         0         0         0         0         0         0         0         0         0         0         0         0         0         0         0         0         0         0         0         0         0         0         0         0         0         0         0         0         0         0         0         0         0         0         0         0         0         0         0         0         0         0         0         0         0         0         0         0         0         0         0         0         0         0         0         0                                                                                                                                                                                                                                                                                                                                                                                                                                                                                                                                                                                                                                                                                                                                                                                                                                                                                                                                                                                                           |                   |         | ^       |         |          |         |          |          |          |              |      |
| STEP ON SIDE LINE  0 0 0 0 0 0 0 0 0 0 0 0 0 0 0 0 0 0 0                                                                                                                                                                                                                                                                                                                                                                                                                                                                                                                                                                                                                                                                                                                                                                                                                                                                                                                                                                                                                                                                                                                                                                                                                                                                                                                                                                                                                                                                                                                                                                                                                                                                                                                                                                                                                                                                                                                                                                                                                                                                       | DISQUALIFYING     |         | U       |         |          |         |          |          |          | 0            | 0    |
| STEP ON SIDE LINE  0 0 0 0 0 0 0 0 0 0 0 0 0 0 0 0 0 0 0                                                                                                                                                                                                                                                                                                                                                                                                                                                                                                                                                                                                                                                                                                                                                                                                                                                                                                                                                                                                                                                                                                                                                                                                                                                                                                                                                                                                                                                                                                                                                                                                                                                                                                                                                                                                                                                                                                                                                                                                                                                                       | OOR               | 1 (25%) | 3 (75%) | 2 (33%) | 4 (67%)  | 6 (60%) | 4 (40%)  | 9 (45%)  | 11 (55%) |              |      |
| STEP ON SIDE LINE           OTHER         1 (25%)         3 (75%)         2 (33%)         4 (67%)         6 (60%)         4 (40%)         9 (45%)         11 (55%)           4 (20%)         6 (30%)         10 (50%)         20           VIOLATIONS         3 (60%)         2 (40%)         2 (67%)         1 (33%)         8 (62%)         5 (38%)           5 (38%)         5 (38%)         3 (23%)         13           TRAVELING         1 (100%)         0         1 (50%)         3 (50%)         3 (50%)           0 THER         2 (50%)         2 (100%)         0         1 (100%)         0         5 (71%)         2 (29%)           0 0 0 0 0 0 0 0 0 0 0 0 0 0 0 0 0 0 0                                                                                                                                                                                                                                                                                                                                                                                                                                                                                                                                                                                                                                                                                                                                                                                                                                                                                                                                                                                                                                                                                                                                                                                                                                                                                                                                                                                                                                       | ООВ               | 4 (20%  | %)      | 6 (3    | 0%)      | 10 (    | 50%)     |          |          | v            | U    |
| OTHER  1 (25%) 3 (75%) 2 (33%) 4 (67%) 6 (60%) 4 (40%) 9 (45%) 11 (55%) 4 (20%) 6 (30%) 10 (50%) 2 (33%) 8 (62%) 5 (38%) 5 (38%) 5 (38%) 3 (23%) 13  TRAVELING  1 (100%) 0 1 (33%) 2 (67%) 1 (50%) 3 (50%) 3 (50%) 1 (17%) 3 (50%) 2 (33%) 6  OTHER  2 (50%) 2 (50%) 2 (100%) 0 1 (100%) 0 5 (71%) 2 (29%) 4 (57%) 2 (29%) 1 (14%) 7  Fake  0 0 0 0 0 0 0 0 0 0 0  DOG  0 0 0 0 0 0 0 0 0 0 0 0 0 0 0 0 0 0 0                                                                                                                                                                                                                                                                                                                                                                                                                                                                                                                                                                                                                                                                                                                                                                                                                                                                                                                                                                                                                                                                                                                                                                                                                                                                                                                                                                                                                                                                                                                                                                                                                                                                                                                  | STEP ON SIDE LINE |         | 0       |         |          |         |          |          |          | 0            | 0    |
| OTHER       4 (20%)       6 (30%)       10 (50%)       20         VIOLATIONS         3 (60%)       2 (40%)       3 (60%)       2 (40%)       2 (67%)       1 (33%)       8 (62%)       5 (38%)         5 (38%)       5 (38%)       3 (23%)       13         TRAVELING         1 (100%)       0       1 (33%)       2 (67%)       1 (50%)       3 (50%)       3 (50%)         0 (1/17%)       3 (50%)       2 (33%)       6       6         0 THER       2 (50%)       2 (100%)       0       1 (100%)       0       5 (71%)       2 (29%)         4 (57%)       2 (29%)       1 (14%)       7         Fake         0       0       0       0       0       0         0       0       0       0       0       0         0       0       0       0       0       0         0       0       0       0       0       0         0       0       0       0       0       0         0       0       0       0       0       0         0       0       0       0       0                                                                                                                                                                                                                                                                                                                                                                                                                                                                                                                                                                                                                                                                                                                                                                                                                                                                                                                                                                                                                                                                                                                                                               | OTEL ON OIDE LINE |         |         |         |          |         |          |          |          |              |      |
| VIOLATIONS         3 (60%)         2 (40%)         3 (60%)         2 (40%)         2 (67%)         1 (33%)         8 (62%)         5 (38%)           5 (38%)         5 (38%)         3 (23%)         13           TRAVELING         1 (100%)         0         1 (33%)         2 (67%)         1 (50%)         3 (50%)         3 (50%)         3 (50%)           OTHER         2 (50%)         2 (50%)         2 (100%)         0         1 (100%)         0         5 (71%)         2 (29%)           Fake         0         0         0         0         0         0         0           DOG         0         0         0         0         0         0         0           IRS         0         0         0         0         0         0         0                                                                                                                                                                                                                                                                                                                                                                                                                                                                                                                                                                                                                                                                                                                                                                                                                                                                                                                                                                                                                                                                                                                                                                                                                                                                                                                                                                      | OTHER             |         |         |         |          | -       |          |          |          | 0            | 0    |
| VIOLATIONS     5 (38%)     5 (38%)     3 (23%)     13       TRAVELING     1 (100%)     0     1 (33%)     2 (67%)     1 (50%)     1 (50%)     3 (50%)     3 (50%)       OTHER     2 (50%)     2 (50%)     2 (100%)     0     1 (100%)     0     5 (71%)     2 (29%)       A (57%)     2 (29%)     1 (14%)     7       Fake     0     0     0     0     0       DOG     0     0     0     0     0       0     0     0     0     0     0       0     0     0     0     0     0       0     0     0     0     0     0       0     0     0     0     0       0     0     0     0     0       0     0     0     0     0       0     0     0     0     0       0     0     0     0     0       0     0     0     0     0                                                                                                                                                                                                                                                                                                                                                                                                                                                                                                                                                                                                                                                                                                                                                                                                                                                                                                                                                                                                                                                                                                                                                                                                                                                                                                                                                                                                              | \                 |         |         |         |          |         |          |          |          |              |      |
| TRAVELING  1 (17%) 3 (50%) 2 (33%) 6  OTHER  2 (50%) 2 (50%) 2 (100%) 0 1 (100%) 0 5 (71%) 2 (29%) 4 (57%) 7  Fake  0 0 0 0 0 0 0 0 0 0  DOG  0 0 0 0 0 0 0 0 0 0 0 0 0 0 0 0 0 0 0 0 0 0 0 0 0 0 0 0 0 0 0 0 0 0 0 0 0 0 0 0 0 0 0 0 0 0 0 0 0 0 0 0 0 0 0 0 0 0 0 0 0 0 0 0 0 0 0 0 0 0 0 0 0 0 0 0 0 0 0                                                                                                                                                                                                                                                                                                                                                                                                                                                                                                                                                                                                                                                                                                                                                                                                                                                                                                                                                                                                                                                                                                                                                                                                                                                                                                                                                                                                                                                                                                                                                                                                                                                                                                                                                                                                                    | VIOLATIONS        |         |         |         |          |         | 3%)      |          |          | 0            | 0    |
| OTHER    1 (17%)   3 (50%)   2 (33%)   6                                                                                                                                                                                                                                                                                                                                                                                                                                                                                                                                                                                                                                                                                                                                                                                                                                                                                                                                                                                                                                                                                                                                                                                                                                                                                                                                                                                                                                                                                                                                                                                                                                                                                                                                                                                                                                                                                                                                                                                                                                                                                       | TRAVELING         |         |         |         |          | -       |          |          |          | 0            | 0    |
| Fake 0 0 0 0 0 0 0 0 0 0 0 0 0 0 0 0 0 0 0                                                                                                                                                                                                                                                                                                                                                                                                                                                                                                                                                                                                                                                                                                                                                                                                                                                                                                                                                                                                                                                                                                                                                                                                                                                                                                                                                                                                                                                                                                                                                                                                                                                                                                                                                                                                                                                                                                                                                                                                                                                                                     |                   |         |         |         |          |         |          |          |          | ·            |      |
| Fake 0 0 0 0 0 0 0 0 0 0 0 0 0 0 0 0 0 0 0                                                                                                                                                                                                                                                                                                                                                                                                                                                                                                                                                                                                                                                                                                                                                                                                                                                                                                                                                                                                                                                                                                                                                                                                                                                                                                                                                                                                                                                                                                                                                                                                                                                                                                                                                                                                                                                                                                                                                                                                                                                                                     | OTHER             |         |         |         |          |         |          |          |          | 0            | 0    |
| DOG 0 0 0 0 0 0 0 0 0 0 0 0 0 0 0 0 0 0 0                                                                                                                                                                                                                                                                                                                                                                                                                                                                                                                                                                                                                                                                                                                                                                                                                                                                                                                                                                                                                                                                                                                                                                                                                                                                                                                                                                                                                                                                                                                                                                                                                                                                                                                                                                                                                                                                                                                                                                                                                                                                                      |                   |         |         |         |          |         |          |          |          |              |      |
| DOG 0 0 0 0 0 0 0 0 0 0 0 0 0 0 0 0 0 0 0                                                                                                                                                                                                                                                                                                                                                                                                                                                                                                                                                                                                                                                                                                                                                                                                                                                                                                                                                                                                                                                                                                                                                                                                                                                                                                                                                                                                                                                                                                                                                                                                                                                                                                                                                                                                                                                                                                                                                                                                                                                                                      | Fake              | _       | U       |         |          |         | •        |          |          | 0            | 0    |
|                                                                                                                                                                                                                                                                                                                                                                                                                                                                                                                                                                                                                                                                                                                                                                                                                                                                                                                                                                                                                                                                                                                                                                                                                                                                                                                                                                                                                                                                                                                                                                                                                                                                                                                                                                                                                                                                                                                                                                                                                                                                                                                                | <b>D</b> 00       | _       | 0       |         |          | _       |          |          |          |              |      |
|                                                                                                                                                                                                                                                                                                                                                                                                                                                                                                                                                                                                                                                                                                                                                                                                                                                                                                                                                                                                                                                                                                                                                                                                                                                                                                                                                                                                                                                                                                                                                                                                                                                                                                                                                                                                                                                                                                                                                                                                                                                                                                                                | DOG               |         |         |         |          |         |          |          |          | 0            | 0    |
|                                                                                                                                                                                                                                                                                                                                                                                                                                                                                                                                                                                                                                                                                                                                                                                                                                                                                                                                                                                                                                                                                                                                                                                                                                                                                                                                                                                                                                                                                                                                                                                                                                                                                                                                                                                                                                                                                                                                                                                                                                                                                                                                | IRS               | ,       | 0       |         |          |         |          |          |          | 0            | 0    |
|                                                                                                                                                                                                                                                                                                                                                                                                                                                                                                                                                                                                                                                                                                                                                                                                                                                                                                                                                                                                                                                                                                                                                                                                                                                                                                                                                                                                                                                                                                                                                                                                                                                                                                                                                                                                                                                                                                                                                                                                                                                                                                                                |                   | _       | 0       |         |          |         |          | ``       |          |              |      |
| HCC 0 0 0 0 0                                                                                                                                                                                                                                                                                                                                                                                                                                                                                                                                                                                                                                                                                                                                                                                                                                                                                                                                                                                                                                                                                                                                                                                                                                                                                                                                                                                                                                                                                                                                                                                                                                                                                                                                                                                                                                                                                                                                                                                                                                                                                                                  | HCC               | ,       | U       |         |          |         |          |          |          | 0            | 0    |

#### **Calls vs Team**

| Re | Teams                                 |       |        | OBR   | - 57  |       |       |            |        | MAL   | - 52 |       |           | TOTALS |        |       |     |       |       |            |      |
|----|---------------------------------------|-------|--------|-------|-------|-------|-------|------------|--------|-------|------|-------|-----------|--------|--------|-------|-----|-------|-------|------------|------|
| fs | Assessment                            | Corre | Incorr | Incon | L2M   | L2M I | L2M ? | Corre      | Incorr | Incon | L2M  | L2M I | L2M ?     | Corre  | Incorr | Incon | L2M | L2M I | L2M ? |            |      |
| cc | DOS SANTOS, Alan<br>Tiago (BRA)       | 9     | N/A    | N/A   | 0     | N/A   | N/A   | 8          | N/A    | N/A   | 0    | N/A   | N/A       | 17     | N/A    | N/A   | 0   | N/A   | N/A   | CHA<br>MP. | FIBA |
| U1 | VELEZ LONDONO,<br>Carlos Andres (COL) | 13    | N/A    | N/A   | 0     | N/A   | N/A   | 16         | N/A    | N/A   | 0    | N/A   | N/A       | 29     | N/A    | N/A   | 0   | N/A   | N/A   | AVG        | AVG  |
| U2 | LEITE, Fernando<br>Aparecido (BRA)    | 12    | N/A    | N/A   | 0     | N/A   | N/A   | 12         | N/A    | N/A   | 0    | N/A   | N/A       | 24     | N/A    | N/A   | 0   | N/A   | N/A   |            |      |
|    | TOTAL                                 |       |        | 34 (4 | 8.6%) |       |       | 36 (51.4%) |        |       |      |       | 70 (100%) |        |        |       |     |       | 0.0   | 0.0        |      |
|    | CORRECT                               |       |        | N.    | /A    |       |       | N/A        |        |       |      |       | N/A       |        |        |       |     |       | 0.0   | 0.0        |      |
|    | INCORRECT                             |       |        | N.    | /A    |       |       | N/A        |        |       |      |       | N/A       |        |        |       |     |       | 0.0   | 0.0        |      |
|    | INCONCLUSIVE                          |       |        | N     | /A    |       |       |            |        | N     | /A   |       |           | N/A    |        |       |     |       |       | 0.0        | 0.0  |
|    | L2M C                                 | N/A   |        |       |       |       |       | N/A        |        |       |      |       | N/A       |        |        |       |     |       | 0.0   | 0.0        |      |
|    | L2M I N/A                             |       |        |       |       | N/A   |       |            |        |       | N/A  |       |           |        |        |       | 0.0 | 0.0   |       |            |      |
|    | L2M? N/A                              |       |        |       |       | N/A   |       |            |        |       | N/A  |       |           |        |        |       | 0.0 | 0.0   |       |            |      |