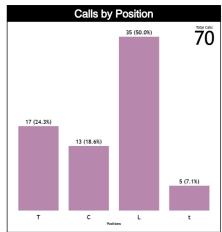

#### Calls vs Referee

| Quarters                             |          | Quar      | ter 1     |               |           | Quai           | ter 2     |          |          | Quai           | rter 3   |          | Quarter 4 |               |           |           |     |       | TO        | -         |
|--------------------------------------|----------|-----------|-----------|---------------|-----------|----------------|-----------|----------|----------|----------------|----------|----------|-----------|---------------|-----------|-----------|-----|-------|-----------|-----------|
| 3 Referees                           |          | 5'        | 1         | 0"            |           | 5"             | 10        | 0'       | ŧ        | 5 <sup>4</sup> | 1        | 10'      |           | <del>,</del>  | 1         | 10'       | Las | st 2' | 10        | AL        |
| DOS<br>SANTOS                        | 1<br>50% | 1<br>50%  | 2<br>100% | 0             | 0         | 2<br>100%      | 1<br>33%  | 2<br>67% | 0        | 0              | 3<br>75% | 1<br>25% | 2<br>100% | 0             | 0         | 2<br>100% | 0   | 0     | 9<br>53%  | 8<br>47%  |
| Alan Tiago<br>(BRA)                  | 2<br>12% |           | 2<br>12%  |               | 2<br>12%  |                | 3<br>18%  |          | 0        |                | 4<br>24% |          | 2<br>12%  |               |           | 2<br>2%   | (   | 0     | 1<br>24   | 7<br>!%   |
| VELEZ<br>LONDONO<br>Carlos           | 1<br>50% | 1<br>50%  | 0         | 1<br>100%     | 2<br>50%  | 2<br>50%       | 2<br>33%  | 4<br>67% | 2<br>67% | 1<br>33%       | 1<br>33% | 2<br>67% | 2<br>50%  | 2<br>50%      | 3<br>50%  | 3<br>50%  | 0   | 0     | 13<br>45% | 16<br>55% |
| LONDONO<br>Carlos<br>Andres<br>(COL) | 2<br>7%  |           | 3         | 1<br>3%       |           | 4 6<br>14% 21% |           | -        | 3<br>10% |                | 3<br>10% |          | 4<br>14%  |               |           | 6<br>1%   | (   | 0     | 2<br>41   | 9<br>%    |
| LEITE<br>Fernando                    | 0        | 1<br>100% | 1<br>50%  | 1<br>50%      | 3<br>50%  | 3<br>50%       | 4<br>100% | 0        | 1<br>20% | 4<br>80%       | 0        | 0        | 2<br>100% | 0             | 1<br>25%  | 3<br>75%  | 0   | 0     | 12<br>50% | 12<br>50% |
| Fernando<br>Aparecido<br>(Brazil)    | 1<br>4%  |           |           | 2 6<br>8% 25% |           | -              | 4<br>17%  |          |          | 5<br>21%       |          | 0        |           | <u>2</u><br>% |           | 4<br>7%   | (   | 0     | 2<br>34   | 4<br>!%   |
| TOTAL                                | 2<br>40% | 3<br>60%  | 3<br>60%  | 2<br>40%      | 5<br>42%  | 7<br>58%       | 7<br>54%  | 6<br>46% | 3<br>38% | 5<br>63%       | 4<br>57% | 3<br>43% | 6<br>75%  | 2<br>25%      | 4<br>33%  | 8<br>67%  | 0   | 0     | 34<br>49% | 36<br>51% |
| TOTAL                                |          | 5<br>7%   |           | 5<br>%        | 12<br>17% |                | 13<br>19% |          | 8<br>11% |                | 7<br>10% |          | 8<br>11%  |               | 12<br>17% |           |     | 0     | 7         | 0         |