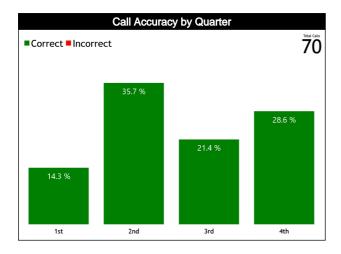

#### Calls vs Referee

| Quarters                             |          | Quar      | ter 1     |               |           | Quai           | ter 2     |          |          | Quai           | rter 3   |          | Quarter 4 |               |           |           |     |       | TO        | -         |
|--------------------------------------|----------|-----------|-----------|---------------|-----------|----------------|-----------|----------|----------|----------------|----------|----------|-----------|---------------|-----------|-----------|-----|-------|-----------|-----------|
| 3 Referees                           |          | 5'        | 1         | 0"            |           | 5"             | 10        | 0'       | ŧ        | 5 <sup>4</sup> | 1        | 10'      |           | <del>,</del>  | 1         | 10'       | Las | st 2' | 10        | AL        |
| DOS<br>SANTOS                        | 1<br>50% | 1<br>50%  | 2<br>100% | 0             | 0         | 2<br>100%      | 1<br>33%  | 2<br>67% | 0        | 0              | 3<br>75% | 1<br>25% | 2<br>100% | 0             | 0         | 2<br>100% | 0   | 0     | 9<br>53%  | 8<br>47%  |
| Alan Tiago<br>(BRA)                  | 2<br>12% |           | 2<br>12%  |               | 2<br>12%  |                | 3<br>18%  |          | 0        |                | 4<br>24% |          | 2<br>12%  |               |           | 2<br>2%   | (   | 0     | 1<br>24   | 7<br>!%   |
| VELEZ<br>LONDONO<br>Carlos           | 1<br>50% | 1<br>50%  | 0         | 1<br>100%     | 2<br>50%  | 2<br>50%       | 2<br>33%  | 4<br>67% | 2<br>67% | 1<br>33%       | 1<br>33% | 2<br>67% | 2<br>50%  | 2<br>50%      | 3<br>50%  | 3<br>50%  | 0   | 0     | 13<br>45% | 16<br>55% |
| LONDONO<br>Carlos<br>Andres<br>(COL) | 2<br>7%  |           | 3         | 1<br>3%       |           | 4 6<br>14% 21% |           | -        | 3<br>10% |                | 3<br>10% |          | 4<br>14%  |               |           | 6<br>1%   | (   | 0     | 2<br>41   | 9<br>%    |
| LEITE<br>Fernando                    | 0        | 1<br>100% | 1<br>50%  | 1<br>50%      | 3<br>50%  | 3<br>50%       | 4<br>100% | 0        | 1<br>20% | 4<br>80%       | 0        | 0        | 2<br>100% | 0             | 1<br>25%  | 3<br>75%  | 0   | 0     | 12<br>50% | 12<br>50% |
| Fernando<br>Aparecido<br>(Brazil)    | 1<br>4%  |           |           | 2 6<br>8% 25% |           | -              | 4<br>17%  |          |          | 5<br>21%       |          | 0        |           | <u>2</u><br>% |           | 4<br>7%   | (   | 0     | 2<br>34   | 4<br>!%   |
| TOTAL                                | 2<br>40% | 3<br>60%  | 3<br>60%  | 2<br>40%      | 5<br>42%  | 7<br>58%       | 7<br>54%  | 6<br>46% | 3<br>38% | 5<br>63%       | 4<br>57% | 3<br>43% | 6<br>75%  | 2<br>25%      | 4<br>33%  | 8<br>67%  | 0   | 0     | 34<br>49% | 36<br>51% |
| TOTAL                                |          | 5<br>7%   |           | 5<br>%        | 12<br>17% |                | 13<br>19% |          | 8<br>11% |                | 7<br>10% |          | 8<br>11%  |               | 12<br>17% |           |     | 0     | 7         | 0         |