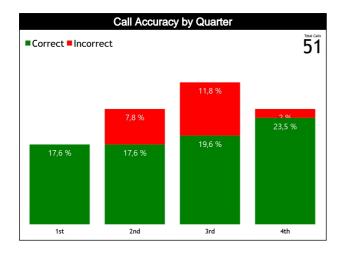

#### Calls vs Referee

| Quarters                       |          | Quar      | ter 1     |          | Quarter 2 |           |           |          |           | Quai       | rter 3    |           |           |          | Qua       | rter 4    |     |           | TO        | TAI       |
|--------------------------------|----------|-----------|-----------|----------|-----------|-----------|-----------|----------|-----------|------------|-----------|-----------|-----------|----------|-----------|-----------|-----|-----------|-----------|-----------|
| 3 Referees                     |          | 5         | 1         | 0'       |           | 5"        | 1         | 0'       | į         | <b>3</b> 4 | 10        |           | 5         |          | 1         | 0'        | Las | st 2'     | 10        | AL        |
| ANAYA Julio<br>(PAN)           | 1<br>50% | 1<br>50%  | 1<br>100% | 0        | 2<br>100% | 0         | 1<br>50%  | 1<br>50% | 3<br>60%  | 2<br>40%   | 1<br>20%  | 4<br>80%  | 2<br>100% | 0        | 1<br>100% | 0         | 0   | 0         | 12<br>60% | 8<br>40%  |
| (PAN)                          |          | 2<br>)%   | 5'        | l<br>%   | _         | 2<br>)%   | _         | 2<br>)%  |           | 5<br>5%    | 5<br>259  | %         | 10        | -        | 5         | 1<br>%    | (   | 0         | 2<br>39   | 0<br>9%   |
| PAEZ<br>Kristian<br>(ECU)      | 0        | 0         | 1<br>50%  | 1<br>50% | 2<br>100% | 0         | 2<br>50%  | 2<br>50% | 0         | 0          | 1<br>50%  | 1<br>50%  | 2<br>67%  | 1<br>33% | 0         | 3<br>100% | 0   | 1<br>100% | 8<br>50%  | 8<br>50%  |
| (ECU)                          | (        | 0         | 13        | 2<br>3%  | _         | 2<br>3%   | 25        | -        | (         | )          | 2<br>139  | %         | 3<br>19   |          |           | 3<br>9%   | 6   | 1<br>6%   |           | 6<br>%    |
| DE LA ROSA<br>Carmelo<br>(PUR) | 0        | 1<br>100% | 1<br>33%  | 2<br>67% | 0         | 2<br>100% | 1<br>100% | 0        | 1<br>100% | 0          | 0         | 3<br>100% | 3<br>100% | 0        | 1<br>100% | 0         | 0   | 0         | 7<br>47%  | 8<br>53%  |
| (PUR)                          | 7        | 1<br>%    |           | 3<br>1%  | _         | 2<br>3%   | 7'        | 1<br>%   | 7'        | 1<br>%     | 3<br>209  |           | 3<br>20   |          | 7         | 1<br>%    | (   | 0         |           | 5<br>9%   |
| TOTAL                          | 1<br>33% | 2<br>67%  | 3<br>50%  | 3<br>50% | 4<br>67%  | 2<br>33%  | 4<br>57%  | 3<br>43% | 4<br>67%  | 2<br>33%   | 2<br>20%  | 8<br>80%  | 7<br>88%  | 1<br>13% | 2<br>40%  | 3<br>60%  | 0   | 1<br>100% | 27<br>53% | 24<br>47% |
| IOTAL                          |          | 3<br>%    |           | 6<br>!%  |           | 6<br>2%   | 14        | 7<br>!%  |           | 6<br>!%    | 10<br>209 |           | 8<br>16   |          |           | 5<br>)%   | 2   | 1<br>%    | 5         | 1         |