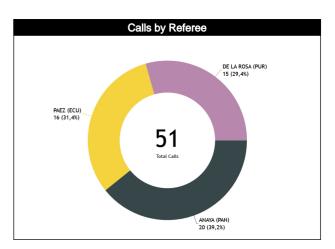

## Calls Summary vs Referee

| Types/Referees    | CC       | ;       | Ų        | J1       | u        | 2        | TO.      | ΓAL      | CHAMPIONSHIP | FIBA |
|-------------------|----------|---------|----------|----------|----------|----------|----------|----------|--------------|------|
| CALLS             |          | 8 (40%) | 8 (50%)  | 8 (50%)  | 7 (47%)  | 8 (53%)  | 27 (53%) |          | 0            | 0    |
| O/ALLO            | 20 (39   |         |          | 31%)     | 15 (2    |          | 5        |          |              |      |
| FOULS             |          | 7 (47%) | 5 (42%)  | 7 (58%)  | 3 (33%)  | 6 (67%)  | 16 (44%) |          | 0            | 0    |
| 1 0010            | 15 (42   |         |          | 33%)     | 9 (2     |          | 3        |          | •            |      |
| DEFENSIVE         |          | 7 (47%) | 4 (36%)  | 7 (64%)  | 3 (38%)  | 5 (63%)  |          | 19 (56%) | 0            | 0    |
| DEI ENGIVE        | 15 (44   |         |          | 32%)     | 8 (2     |          | 3        |          |              |      |
| OFFENSIVE         | 0        | 0       | 1 (100%) | 0        | 0        | 1 (100%) | 1 (50%)  | 1 (50%)  | 0            | 0    |
| 0.1.2.10.172      | 0        |         |          | 50%)     |          | 0%)      | _        | 2        |              |      |
| DOUBLE FOUL       | 0        | 0       | 1 (50%)  | 1 (50%)  | 0        | 0        | 1 (50%)  | 1 (50%)  | 0            | 0    |
| 500522 : 002      | 0        |         |          | 00%)     | (        |          | _        | 2        |              |      |
| UNSPORTSMANLIKE   | 0        | 0       | 0        | 0        | 0        | 0        | 0        | 0        | 0            | 0    |
|                   | 0        |         |          | 0        |          | )        |          | )        | ·            |      |
| TECHNICAL         | 0        | 0       | 0        | 1 (100%) | 0        | 1 (100%) | 0        | 2 (100%) | 0            | 0    |
|                   | O        |         |          | 50%)     | 1 (5     |          | _        | 2        | ·            |      |
| DISQUALIFYING     | 0        | 0       | 0        | 0        | 0        | 0        | 0        | 0        | 0            | 0    |
| 5.000.00.000      | 0        |         |          | 0        |          | )        | (        |          | ·            |      |
| ООВ               |          | 1 (25%) | 2 (100%) | 0        | 3 (60%)  | 2 (40%)  | 8 (73%)  | 3 (27%)  | 0            | 0    |
|                   | 4 (36    |         |          | 18%)     | 5 (4     |          | 1        |          | ·            |      |
| STEP ON SIDE LINE | 0        | 0       | 0        | 0        | 1 (100%) | 0        | 1 (100%) | 0        | 0            | 0    |
|                   | 0        |         |          | 0        |          | 00%)     | - (=00() |          |              |      |
| OTHER             |          | 1 (25%) | 2 (100%) | 0        | 2 (50%)  | 2 (50%)  | 7 (70%)  | 3 (30%)  | 0            | 0    |
| 2 11 12 1         | 4 (40    |         |          | 20%)     | 4 (4     |          | 1        |          |              |      |
| VIOLATIONS        | 1 (100%) | 0       | 1 (50%)  | 1 (50%)  | 1 (100%) | 0        | 3 (75%)  | 1 (25%)  | 0            | 0    |
|                   | 1 (25    |         |          | 50%)     | 1 (2     |          | 4 (4000) |          |              |      |
| TRAVELING         | 0        | 0       | 0        | 0        | 1 (100%) | 0        | 1 (100%) | 0        | 0            | 0    |
|                   | 0        |         |          | 0        |          | 00%)     | 0 (000)  |          |              |      |
| OTHER             | 1 (100%) | 0       | 1 (50%)  | 1 (50%)  | 0        | 0        | 2 (67%)  | 1 (33%)  | 0            | 0    |
|                   | 1 (33    |         |          | 67%)     | •        | )        |          | 3        |              |      |
| Fake              | 0        | 0       | 0        | 0        | 0        | 0        | 0        | 0        | 0            | 0    |
|                   | 0        |         |          | 0        |          | )        |          | )        |              |      |
| DOG               | 0        | 0       | 0        | 0        | 0        | 0        | 0        | 0        | 0            | 0    |
|                   | 0        | 0       | 0        | 0        | 0        | 0        | 0        | 0        |              |      |
| IRS               | 0 0      |         |          | 0        |          |          |          | )        | 0            | 0    |
|                   | 0        | 0       | 0        | 0        | 0        | 0        | 0        | 0        |              |      |
| HCC               | ,        |         |          | _        |          |          | _        |          | 0            | 0    |
|                   | 0        |         |          | 0        |          | )        |          | )        |              |      |

#### Calls vs Referee

| Quarters                       |          | Quar      | ter 1     |          | Quarter 2 |           |           |          |           | Quai       | rter 3    |           |           |          | Qua       | rter 4    |     |           | TO        | TAI       |
|--------------------------------|----------|-----------|-----------|----------|-----------|-----------|-----------|----------|-----------|------------|-----------|-----------|-----------|----------|-----------|-----------|-----|-----------|-----------|-----------|
| 3 Referees                     |          | 5         | 1         | 0'       |           | 5"        | 1         | 0'       | į         | <b>3</b> 4 | 10        |           | 5         |          | 1         | 0'        | Las | st 2'     | 10        | AL        |
| ANAYA Julio<br>(PAN)           | 1<br>50% | 1<br>50%  | 1<br>100% | 0        | 2<br>100% | 0         | 1<br>50%  | 1<br>50% | 3<br>60%  | 2<br>40%   | 1<br>20%  | 4<br>80%  | 2<br>100% | 0        | 1<br>100% | 0         | 0   | 0         | 12<br>60% | 8<br>40%  |
| (PAN)                          |          | 2<br>)%   | 5'        | l<br>%   | _         | 2<br>)%   | _         | 2<br>)%  |           | 5<br>5%    | 5<br>259  | %         | 10        | -        | 5         | 1<br>%    | (   | 0         | 2<br>39   | 0<br>9%   |
| PAEZ<br>Kristian<br>(ECU)      | 0        | 0         | 1<br>50%  | 1<br>50% | 2<br>100% | 0         | 2<br>50%  | 2<br>50% | 0         | 0          | 1<br>50%  | 1<br>50%  | 2<br>67%  | 1<br>33% | 0         | 3<br>100% | 0   | 1<br>100% | 8<br>50%  | 8<br>50%  |
| (ECU)                          | (        | 0         | 13        | 2<br>3%  | _         | 2<br>3%   | 25        | -        | (         | )          | 2<br>139  | %         | 3<br>19   |          |           | 3<br>9%   | 6   | 1<br>6%   |           | 6<br>%    |
| DE LA ROSA<br>Carmelo<br>(PUR) | 0        | 1<br>100% | 1<br>33%  | 2<br>67% | 0         | 2<br>100% | 1<br>100% | 0        | 1<br>100% | 0          | 0         | 3<br>100% | 3<br>100% | 0        | 1<br>100% | 0         | 0   | 0         | 7<br>47%  | 8<br>53%  |
| (PUR)                          | 7        | 1<br>%    |           | 3<br>1%  | _         | 2<br>3%   | 7'        | 1<br>%   | 7'        | 1<br>%     | 3<br>209  |           | 3<br>20   |          | 7         | 1<br>%    | (   | 0         |           | 5<br>9%   |
| TOTAL                          | 1<br>33% | 2<br>67%  | 3<br>50%  | 3<br>50% | 4<br>67%  | 2<br>33%  | 4<br>57%  | 3<br>43% | 4<br>67%  | 2<br>33%   | 2<br>20%  | 8<br>80%  | 7<br>88%  | 1<br>13% | 2<br>40%  | 3<br>60%  | 0   | 1<br>100% | 27<br>53% | 24<br>47% |
| IOTAL                          |          | 3<br>%    |           | 6<br>!%  |           | 6<br>2%   | 14        | 7<br>!%  |           | 6<br>!%    | 10<br>209 |           | 8<br>16   |          |           | 5<br>)%   | 2   | 1<br>%    | 5         | 1         |