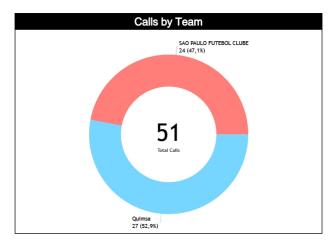

#### **Game Information**

|        | WINDOW 1 · GP207 |       |            |       |     |           |  |  |  |  |  |  |
|--------|------------------|-------|------------|-------|-----|-----------|--|--|--|--|--|--|
|        | 20:40 16/1       |       |            |       |     |           |  |  |  |  |  |  |
|        | %                | Total | Calls      | Total | %   |           |  |  |  |  |  |  |
| Quimsa | N/A              | 16    | Fouls      | 20    | N/A | SAO PAULO |  |  |  |  |  |  |
|        | N/A              | 3     | Violations | 1     | N/A |           |  |  |  |  |  |  |
| QSA    | N/A              | 8     | OOB        | 3     | N/A | SPF       |  |  |  |  |  |  |
| 112    | N/A              | 0     | Fake       | 0     | N/A | 65        |  |  |  |  |  |  |
|        | N/A              | 0     | DOG        | 0     | N/A |           |  |  |  |  |  |  |
|        | N/A              | 27    | Total      | 24    | N/A |           |  |  |  |  |  |  |

#### Calls vs Team

| Re | Teams                        |       | QSA - 112 |       |       |       |       |            |        | SPF   | - 65 |       |       |       |        | ТОТ   | ALS |       |       |            |      |
|----|------------------------------|-------|-----------|-------|-------|-------|-------|------------|--------|-------|------|-------|-------|-------|--------|-------|-----|-------|-------|------------|------|
| fs | Assessment                   | Corre | Incorr    | Incon | L2M   | L2M I | L2M ? | Corre      | Incorr | Incon | L2M  | L2M I | L2M ? | Corre | Incorr | Incon | L2M | L2M I | L2M ? |            |      |
| cc | ANAYA, Julio (PAN)           | 12    | N/A       | N/A   | 0     | N/A   | N/A   | 8          | N/A    | N/A   | 0    | N/A   | N/A   | 20    | N/A    | N/A   | 0   | N/A   | N/A   | CHA<br>MP. | ΓIDA |
| U1 | PAEZ, Kristian (ECU)         | 8     | N/A       | N/A   | 0     | N/A   | N/A   | 8          | N/A    | N/A   | 1    | N/A   | N/A   | 16    | N/A    | N/A   | 1   | N/A   | N/A   | AVG        | AVG  |
| U2 | DE LA ROSA, Carmelo<br>(PUR) | 7     | N/A       | N/A   | 0     | N/A   | N/A   | 8          | N/A    | N/A   | 0    | N/A   | N/A   | 15    | N/A    | N/A   | 0   | N/A   | N/A   |            |      |
|    | TOTAL                        |       |           | 27 (5 | 2,9%) |       |       | 24 (47,1%) |        |       |      |       |       |       | 51 (1  | 00%)  |     |       | 0.0   | 0.0        |      |
|    | CORRECT                      |       |           | N.    | /A    |       |       |            | N/A    |       |      |       |       | N/A   |        |       |     |       |       | 0.0        | 0.0  |
|    | INCORRECT                    |       |           | N     | /A    |       |       |            | N/A    |       |      |       |       | N/A   |        |       |     |       |       | 0.0        | 0.0  |
|    | INCONCLUSIVE                 |       |           | N.    | /A    |       |       |            |        | N.    | /A   |       |       | N/A   |        |       |     |       |       | 0.0        | 0.0  |
|    | L2M C                        | N/A   |           |       |       |       |       | N/A        |        |       |      |       | N/A   |       |        |       |     |       | 0.0   | 0.0        |      |
|    | L2M I                        | N/A   |           |       |       |       | N/A   |            |        |       |      | N/A   |       |       |        |       |     | 0.0   | 0.0   |            |      |
|    | L2M ?                        | N/A   |           |       |       |       | N/A   |            |        |       |      | N/A   |       |       |        |       |     | 0.0   | 0.0   |            |      |