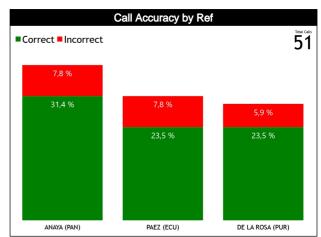

#### Calls vs Referee

| Quarters                       |          | Quar      | ter 1     |          | Quarter 2 |           |           |          |           | Quai       | rter 3    |           |           |          | Qua       | rter 4    |     |           | TO        | TAI       |
|--------------------------------|----------|-----------|-----------|----------|-----------|-----------|-----------|----------|-----------|------------|-----------|-----------|-----------|----------|-----------|-----------|-----|-----------|-----------|-----------|
| 3 Referees                     |          | 5         | 1         | 0'       |           | 5"        | 1         | 0'       | į         | <b>3</b> 4 | 10        |           | 5         |          | 1         | 0'        | Las | st 2'     | 10        | AL        |
| ANAYA Julio<br>(PAN)           | 1<br>50% | 1<br>50%  | 1<br>100% | 0        | 2<br>100% | 0         | 1<br>50%  | 1<br>50% | 3<br>60%  | 2<br>40%   | 1<br>20%  | 4<br>80%  | 2<br>100% | 0        | 1<br>100% | 0         | 0   | 0         | 12<br>60% | 8<br>40%  |
| (PAN)                          |          | 2<br>)%   | 5'        | l<br>%   | _         | 2<br>)%   | _         | 2<br>)%  |           | 5<br>5%    | 5<br>259  | %         | 10        | -        | 5         | 1<br>%    | (   | 0         | 2<br>39   | 0<br>9%   |
| PAEZ<br>Kristian<br>(ECU)      | 0        | 0         | 1<br>50%  | 1<br>50% | 2<br>100% | 0         | 2<br>50%  | 2<br>50% | 0         | 0          | 1<br>50%  | 1<br>50%  | 2<br>67%  | 1<br>33% | 0         | 3<br>100% | 0   | 1<br>100% | 8<br>50%  | 8<br>50%  |
| (ECU)                          | (        | 0         | 13        | 2<br>3%  | _         | 2<br>3%   | 25        | -        | (         | )          | 2<br>139  | %         | 3<br>19   |          |           | 3<br>9%   | 6   | 1<br>6%   |           | 6<br>%    |
| DE LA ROSA<br>Carmelo<br>(PUR) | 0        | 1<br>100% | 1<br>33%  | 2<br>67% | 0         | 2<br>100% | 1<br>100% | 0        | 1<br>100% | 0          | 0         | 3<br>100% | 3<br>100% | 0        | 1<br>100% | 0         | 0   | 0         | 7<br>47%  | 8<br>53%  |
| (PUR)                          | 7        | 1<br>%    |           | 3<br>1%  | _         | 2<br>3%   | 7'        | 1<br>%   | 7'        | 1<br>%     | 3<br>209  |           | 3<br>20   |          | 7         | 1<br>%    | (   | 0         |           | 5<br>9%   |
| TOTAL                          | 1<br>33% | 2<br>67%  | 3<br>50%  | 3<br>50% | 4<br>67%  | 2<br>33%  | 4<br>57%  | 3<br>43% | 4<br>67%  | 2<br>33%   | 2<br>20%  | 8<br>80%  | 7<br>88%  | 1<br>13% | 2<br>40%  | 3<br>60%  | 0   | 1<br>100% | 27<br>53% | 24<br>47% |
| IOTAL                          |          | 3<br>%    |           | 6<br>!%  |           | 6<br>2%   | 14        | 7<br>!%  |           | 6<br>!%    | 10<br>209 |           | 8<br>16   |          |           | 5<br>)%   | 2   | 1<br>%    | 5         | 1         |