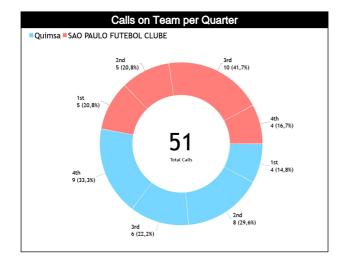

#### Calls vs Team

| Re | Teams                        |       | QSA - 112 |       |       |       |       |            |        | SPF   | - 65 |       |       |       |        | ТОТ   | ALS |       |       |            |      |
|----|------------------------------|-------|-----------|-------|-------|-------|-------|------------|--------|-------|------|-------|-------|-------|--------|-------|-----|-------|-------|------------|------|
| fs | Assessment                   | Corre | Incorr    | Incon | L2M   | L2M I | L2M ? | Corre      | Incorr | Incon | L2M  | L2M I | L2M ? | Corre | Incorr | Incon | L2M | L2M I | L2M ? |            |      |
| cc | ANAYA, Julio (PAN)           | 12    | N/A       | N/A   | 0     | N/A   | N/A   | 8          | N/A    | N/A   | 0    | N/A   | N/A   | 20    | N/A    | N/A   | 0   | N/A   | N/A   | CHA<br>MP. | ΓIDA |
| U1 | PAEZ, Kristian (ECU)         | 8     | N/A       | N/A   | 0     | N/A   | N/A   | 8          | N/A    | N/A   | 1    | N/A   | N/A   | 16    | N/A    | N/A   | 1   | N/A   | N/A   | AVG        | AVG  |
| U2 | DE LA ROSA, Carmelo<br>(PUR) | 7     | N/A       | N/A   | 0     | N/A   | N/A   | 8          | N/A    | N/A   | 0    | N/A   | N/A   | 15    | N/A    | N/A   | 0   | N/A   | N/A   |            |      |
|    | TOTAL                        |       |           | 27 (5 | 2,9%) |       |       | 24 (47,1%) |        |       |      |       |       |       | 51 (1  | 00%)  |     |       | 0.0   | 0.0        |      |
|    | CORRECT                      |       |           | N.    | /A    |       |       |            | N/A    |       |      |       |       | N/A   |        |       |     |       |       | 0.0        | 0.0  |
|    | INCORRECT                    |       |           | N     | /A    |       |       |            | N/A    |       |      |       |       | N/A   |        |       |     |       |       | 0.0        | 0.0  |
|    | INCONCLUSIVE                 |       |           | N.    | /A    |       |       |            |        | N.    | /A   |       |       | N/A   |        |       |     |       |       | 0.0        | 0.0  |
|    | L2M C                        | N/A   |           |       |       |       |       | N/A        |        |       |      |       | N/A   |       |        |       |     |       | 0.0   | 0.0        |      |
|    | L2M I                        | N/A   |           |       |       |       | N/A   |            |        |       |      | N/A   |       |       |        |       |     | 0.0   | 0.0   |            |      |
|    | L2M ?                        | N/A   |           |       |       |       | N/A   |            |        |       |      | N/A   |       |       |        |       |     | 0.0   | 0.0   |            |      |