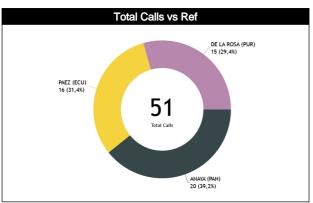

## Calls Summary vs Referee

| Types/Referees    | CC       | ;       | Ų        | J1       | u        | 2        | TO.      | ΓAL      | CHAMPIONSHIP | FIBA |
|-------------------|----------|---------|----------|----------|----------|----------|----------|----------|--------------|------|
| CALLS             |          | 8 (40%) | 8 (50%)  | 8 (50%)  | 7 (47%)  | 8 (53%)  | 27 (53%) |          | 0            | 0    |
| O/ALLO            | 20 (39   |         |          | 31%)     | 15 (2    |          | 5        |          |              |      |
| FOULS             |          | 7 (47%) | 5 (42%)  | 7 (58%)  | 3 (33%)  | 6 (67%)  | 16 (44%) |          | 0            | 0    |
| 1 0010            | 15 (42   |         |          | 33%)     | 9 (2     |          | 3        |          | •            |      |
| DEFENSIVE         |          | 7 (47%) | 4 (36%)  | 7 (64%)  | 3 (38%)  | 5 (63%)  |          | 19 (56%) | 0            | 0    |
| DEI ENGIVE        | 15 (44   |         |          | 32%)     | 8 (2     |          | 3        |          |              |      |
| OFFENSIVE         | 0        | 0       | 1 (100%) | 0        | 0        | 1 (100%) | 1 (50%)  | 1 (50%)  | 0            | 0    |
| 0.1.2.10.172      | 0        |         |          | 50%)     |          | 0%)      | _        | 2        |              |      |
| DOUBLE FOUL       | 0        | 0       | 1 (50%)  | 1 (50%)  | 0        | 0        | 1 (50%)  | 1 (50%)  | 0            | 0    |
| 500522 : 002      | 0        |         |          | 00%)     | (        |          | _        | 2        |              |      |
| UNSPORTSMANLIKE   | 0        | 0       | 0        | 0        | 0        | 0        | 0        | 0        | 0            | 0    |
|                   | 0        |         |          | 0        |          | )        |          | )        | ·            |      |
| TECHNICAL         | 0        | 0       | 0        | 1 (100%) | 0        | 1 (100%) | 0        | 2 (100%) | 0            | 0    |
|                   | O        |         |          | 50%)     | 1 (5     |          | _        | 2        | ·            |      |
| DISQUALIFYING     | 0        | 0       | 0        | 0        | 0        | 0        | 0        | 0        | 0            | 0    |
| 5.000.00.000      | 0        |         |          | 0        |          | )        | (        |          | ·            |      |
| ООВ               |          | 1 (25%) | 2 (100%) | 0        | 3 (60%)  | 2 (40%)  | 8 (73%)  | 3 (27%)  | 0            | 0    |
|                   | 4 (36    |         |          | 18%)     | 5 (4     |          | 1        |          | ·            |      |
| STEP ON SIDE LINE | 0        | 0       | 0        | 0        | 1 (100%) | 0        | 1 (100%) | 0        | 0            | 0    |
|                   | 0        |         |          | 0        |          | 00%)     | - (=00() |          |              |      |
| OTHER             |          | 1 (25%) | 2 (100%) | 0        | 2 (50%)  | 2 (50%)  | 7 (70%)  | 3 (30%)  | 0            | 0    |
| 2 11 12 1         | 4 (40    |         |          | 20%)     | 4 (4     |          | 1        |          |              |      |
| VIOLATIONS        | 1 (100%) | 0       | 1 (50%)  | 1 (50%)  | 1 (100%) | 0        | 3 (75%)  | 1 (25%)  | 0            | 0    |
|                   | 1 (25    |         |          | 50%)     | 1 (2     |          | 4 (4000) |          |              |      |
| TRAVELING         | 0        | 0       | 0        | 0        | 1 (100%) | 0        | 1 (100%) | 0        | 0            | 0    |
|                   | 0        |         |          | 0        |          | 00%)     | 0 (000)  |          |              |      |
| OTHER             | 1 (100%) | 0       | 1 (50%)  | 1 (50%)  | 0        | 0        | 2 (67%)  | 1 (33%)  | 0            | 0    |
|                   | 1 (33    |         |          | 67%)     | •        | )        |          | 3        |              |      |
| Fake              | 0        | 0       | 0        | 0        | 0        | 0        | 0        | 0        | 0            | 0    |
|                   | 0        |         |          | 0        |          | )        |          | )        |              |      |
| DOG               | 0        | 0       | 0        | 0        | 0        | 0        | 0        | 0        | 0            | 0    |
|                   | 0        | 0       | 0        | 0        | 0        | 0        | 0        | 0        |              |      |
| IRS               | 0 0      |         |          | 0        |          |          |          | )        | 0            | 0    |
|                   | 0        | 0       | 0        | 0        | 0        | 0        | 0        | 0        |              |      |
| HCC               | ,        |         |          | _        |          |          | _        |          | 0            | 0    |
|                   | 0        |         |          | 0        |          | )        |          | )        |              |      |

#### Calls vs Referee

| Quarters                       |          | Quar      | ter 1     |          | Quarter 2 |           |           |          |           | Quai       | rter 3    |           |           |          | Qua       | rter 4    |     |           | TO        | TAI       |
|--------------------------------|----------|-----------|-----------|----------|-----------|-----------|-----------|----------|-----------|------------|-----------|-----------|-----------|----------|-----------|-----------|-----|-----------|-----------|-----------|
| 3 Referees                     |          | 5         | 1         | 0'       |           | 5"        | 1         | 0'       | į         | <b>3</b> 4 | 10        |           | 5         |          | 1         | 0'        | Las | st 2'     | 10        | AL        |
| ANAYA Julio<br>(PAN)           | 1<br>50% | 1<br>50%  | 1<br>100% | 0        | 2<br>100% | 0         | 1<br>50%  | 1<br>50% | 3<br>60%  | 2<br>40%   | 1<br>20%  | 4<br>80%  | 2<br>100% | 0        | 1<br>100% | 0         | 0   | 0         | 12<br>60% | 8<br>40%  |
| (PAN)                          |          | 2<br>)%   | 5'        | l<br>%   | _         | 2<br>)%   | _         | 2<br>)%  |           | 5<br>5%    | 5<br>259  | %         | 10        | -        | 5         | 1<br>%    | (   | 0         | 2<br>39   | 0<br>9%   |
| PAEZ<br>Kristian<br>(ECU)      | 0        | 0         | 1<br>50%  | 1<br>50% | 2<br>100% | 0         | 2<br>50%  | 2<br>50% | 0         | 0          | 1<br>50%  | 1<br>50%  | 2<br>67%  | 1<br>33% | 0         | 3<br>100% | 0   | 1<br>100% | 8<br>50%  | 8<br>50%  |
| (ECU)                          | (        | 0         | 13        | 2<br>3%  | _         | 2<br>3%   | 25        | -        | (         | )          | 2<br>139  | %         | 3<br>19   |          |           | 3<br>9%   | 6   | 1<br>6%   |           | 6<br>%    |
| DE LA ROSA<br>Carmelo<br>(PUR) | 0        | 1<br>100% | 1<br>33%  | 2<br>67% | 0         | 2<br>100% | 1<br>100% | 0        | 1<br>100% | 0          | 0         | 3<br>100% | 3<br>100% | 0        | 1<br>100% | 0         | 0   | 0         | 7<br>47%  | 8<br>53%  |
| (PUR)                          | 7        | 1<br>%    |           | 3<br>1%  | _         | 2<br>3%   | 7'        | 1<br>%   | 7'        | 1<br>%     | 3<br>209  |           | 3<br>20   |          | 7         | 1<br>%    | (   | 0         |           | 5<br>9%   |
| TOTAL                          | 1<br>33% | 2<br>67%  | 3<br>50%  | 3<br>50% | 4<br>67%  | 2<br>33%  | 4<br>57%  | 3<br>43% | 4<br>67%  | 2<br>33%   | 2<br>20%  | 8<br>80%  | 7<br>88%  | 1<br>13% | 2<br>40%  | 3<br>60%  | 0   | 1<br>100% | 27<br>53% | 24<br>47% |
| IOTAL                          |          | 3<br>%    |           | 6<br>!%  |           | 6<br>2%   | 14        | 7<br>!%  |           | 6<br>!%    | 10<br>209 |           | 8<br>16   |          |           | 5<br>)%   | 2   | 1<br>%    | 5         | 1         |