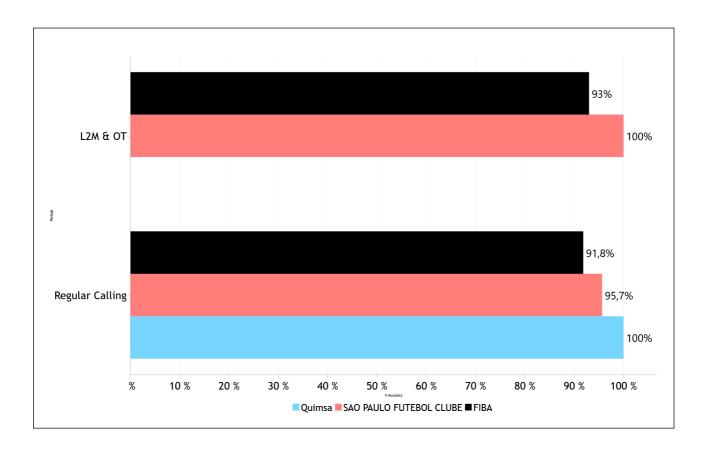

| 0   | 0   | 0    | 0          | 0     | 0"  | 0    | 0              | 0   | 0    |
|                  | PF to DQF                  | 0   | 0   | 0    | 0          | 0     | 0"  | 0    | 0              | 0   | 0    |
|                  | UF to DQF                  | 0   | 0   | 0    | 0          | 0     | 0"  | 0    | 0              | 0   | 0    |
|                  | DQF to UF                  | 0   | 0   | 0    | 0          | 0     | 0"  | 0    | 0              | 0   | 0    |
|                  | DQF to PF                  | 0   | 0   | 0    | 0          | 0     | 0"  | 0    | 0              | 0   | 0    |
|                  | IRS vs GAME                |     |     |      |            |       |     |      |                |     |      |



## Regular Call vs I2M&OTAccuracy