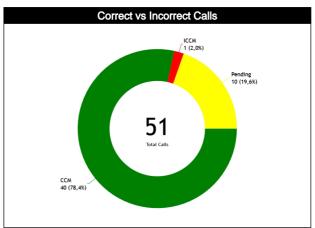

#### Calls vs Team

| Re | Teams                        |       | QSA - 112 |       |       |       |       |            |        | SPF   | - 65 |       |       |       |        | ТОТ   | ALS |       |       |            |      |
|----|------------------------------|-------|-----------|-------|-------|-------|-------|------------|--------|-------|------|-------|-------|-------|--------|-------|-----|-------|-------|------------|------|
| fs | Assessment                   | Corre | Incorr    | Incon | L2M   | L2M I | L2M ? | Corre      | Incorr | Incon | L2M  | L2M I | L2M ? | Corre | Incorr | Incon | L2M | L2M I | L2M ? |            |      |
| cc | ANAYA, Julio (PAN)           | 12    | N/A       | N/A   | 0     | N/A   | N/A   | 8          | N/A    | N/A   | 0    | N/A   | N/A   | 20    | N/A    | N/A   | 0   | N/A   | N/A   | CHA<br>MP. | ΓIDA |
| U1 | PAEZ, Kristian (ECU)         | 8     | N/A       | N/A   | 0     | N/A   | N/A   | 8          | N/A    | N/A   | 1    | N/A   | N/A   | 16    | N/A    | N/A   | 1   | N/A   | N/A   | AVG        | AVG  |
| U2 | DE LA ROSA, Carmelo<br>(PUR) | 7     | N/A       | N/A   | 0     | N/A   | N/A   | 8          | N/A    | N/A   | 0    | N/A   | N/A   | 15    | N/A    | N/A   | 0   | N/A   | N/A   |            |      |
|    | TOTAL                        |       |           | 27 (5 | 2,9%) |       |       | 24 (47,1%) |        |       |      |       |       |       | 51 (1  | 00%)  |     |       | 0.0   | 0.0        |      |
|    | CORRECT                      |       |           | N.    | /A    |       |       |            | N/A    |       |      |       |       | N/A   |        |       |     |       |       | 0.0        | 0.0  |
|    | INCORRECT                    |       |           | N     | /A    |       |       |            | N/A    |       |      |       |       | N/A   |        |       |     |       |       | 0.0        | 0.0  |
|    | INCONCLUSIVE                 |       |           | N.    | /A    |       |       |            |        | N.    | /A   |       |       | N/A   |        |       |     |       |       | 0.0        | 0.0  |
|    | L2M C                        | N/A   |           |       |       |       |       | N/A        |        |       |      |       | N/A   |       |        |       |     |       | 0.0   | 0.0        |      |
|    | L2M I                        | N/A   |           |       |       |       | N/A   |            |        |       |      | N/A   |       |       |        |       |     | 0.0   | 0.0   |            |      |
|    | L2M ?                        | N/A   |           |       |       |       | N/A   |            |        |       |      | N/A   |       |       |        |       |     | 0.0   | 0.0   |            |      |