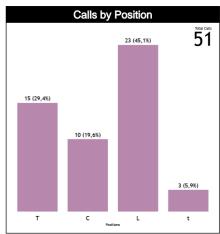

#### **Calls vs Zone and Position**

| Pos/Zon | Zone 1  | Zone 2  | Zone 3  | Zone 4  | Zone 5      | Zone 6  | Zone 7 | Zone 8 | Zone 9 | Zone 10 | Zone 11 | Zone 12 | TOTAL | CHAMP. | FIBA |
|---------|---------|---------|---------|---------|-------------|---------|--------|--------|--------|---------|---------|---------|-------|--------|------|
| C1      | 1 (50%) | 0 (0%)  | 0 (0%)  | 0 (0%)  | 1 (50%)     | 0 (0%)  | 0 (0%) | 0 (0%) | 0 (0%) | 0 (0%)  | 0 (0%)  | 0 (0%)  | 2     | 0.0    | 0.0  |
| С3      | 0 (0%)  | 1 (13%) | 1 (13%) | 0 (0%)  | 6 (75%)     | 0 (0%)  | 0 (0%) | 0 (0%) | 0 (0%) | 0 (0%)  | 0 (0%)  | 0 (0%)  | 8     | 0.0    | 0.0  |
| T1      | 2 (33%) | 1 (17%) | 0 (0%)  | 2 (33%) | 0 (0%)      | 1 (17%) | 0 (0%) | 0 (0%) | 0 (0%) | 0 (0%)  | 0 (0%)  | 0 (0%)  | 6     | 0.0    | 0.0  |
| Т3      | 0 (0%)  | 2 (22%) | 4 (44%) | 1 (11%) | 2 (22%)     | 0 (0%)  | 0 (0%) | 0 (0%) | 0 (0%) | 0 (0%)  | 0 (0%)  | 0 (0%)  | 9     | 0.0    | 0.0  |
| L4      | 0 (0%)  | 0 (0%)  | 0 (0%)  | 1 (11%) | 8 (89%)     | 0 (0%)  | 0 (0%) | 0 (0%) | 0 (0%) | 0 (0%)  | 0 (0%)  | 0 (0%)  | 9     | 0.0    | 0.0  |
| L5      | 0       | 0       | 0       | 0       | 0           | 0       | 0      | 0      | 0      | 0       | 0       | 0       | 0     | 0.0    | 0.0  |
| L6      | 0 (0%)  | 0 (0%)  | 0 (0%)  | 1 (7%)  | 9 (64%)     | 4 (29%) | 0 (0%) | 0 (0%) | 0 (0%) | 0 (0%)  | 0 (0%)  | 0 (0%)  | 14    | 0.0    | 0.0  |
| Ct      | 0       | 0       | 0       | 0       | 0           | 0       | 0      | 0      | 0      | 0       | 0       | 0       | 0     | 0.0    | 0.0  |
| Tt      | 0 (0%)  | 1 (50%) | 1 (50%) | 0 (0%)  | 0 (0%)      | 0 (0%)  | 0 (0%) | 0 (0%) | 0 (0%) | 0 (0%)  | 0 (0%)  | 0 (0%)  | 2     | 0.0    | 0.0  |
| Lt      | 0 (0%)  | 0 (0%)  | 0 (0%)  | 0 (0%)  | 1<br>(100%) | 0 (0%)  | 0 (0%) | 0 (0%) | 0 (0%) | 0 (0%)  | 0 (0%)  | 0 (0%)  | 1     | 0.0    | 0.0  |
| TOTAL   | 3       | 5       | 6       | 5       | 27          | 5       | 0      | 0      | 0      | 0       | 0       | 0       | 51    | 0.0    | 0.0  |
| CHAMP.  | 0.0     | 0.0     | 0.0     | 0.0     | 0.0         | 0.0     | 0.0    | 0.0    | 0.0    | 0.0     | 0.0     | 0.0     | 0.0   |        |      |
| FIBA    | 0.0     | 0.0     | 0.0     | 0.0     | 0.0         | 0.0     | 0.0    | 0.0    | 0.0    | 0.0     | 0.0     | 0.0     | 0.0   |        |      |