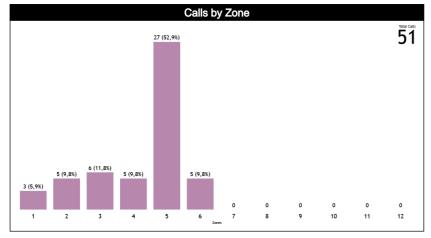

#### **Calls vs Zone and Position**

| Pos/Zon | Zone 1  | Zone 2  | Zone 3  | Zone 4  | Zone 5      | Zone 6  | Zone 7 | Zone 8 | Zone 9 | Zone 10 | Zone 11 | Zone 12 | TOTAL | CHAMP. | FIBA |
|---------|---------|---------|---------|---------|-------------|---------|--------|--------|--------|---------|---------|---------|-------|--------|------|
| C1      | 1 (50%) | 0 (0%)  | 0 (0%)  | 0 (0%)  | 1 (50%)     | 0 (0%)  | 0 (0%) | 0 (0%) | 0 (0%) | 0 (0%)  | 0 (0%)  | 0 (0%)  | 2     | 0.0    | 0.0  |
| С3      | 0 (0%)  | 1 (13%) | 1 (13%) | 0 (0%)  | 6 (75%)     | 0 (0%)  | 0 (0%) | 0 (0%) | 0 (0%) | 0 (0%)  | 0 (0%)  | 0 (0%)  | 8     | 0.0    | 0.0  |
| T1      | 2 (33%) | 1 (17%) | 0 (0%)  | 2 (33%) | 0 (0%)      | 1 (17%) | 0 (0%) | 0 (0%) | 0 (0%) | 0 (0%)  | 0 (0%)  | 0 (0%)  | 6     | 0.0    | 0.0  |
| Т3      | 0 (0%)  | 2 (22%) | 4 (44%) | 1 (11%) | 2 (22%)     | 0 (0%)  | 0 (0%) | 0 (0%) | 0 (0%) | 0 (0%)  | 0 (0%)  | 0 (0%)  | 9     | 0.0    | 0.0  |
| L4      | 0 (0%)  | 0 (0%)  | 0 (0%)  | 1 (11%) | 8 (89%)     | 0 (0%)  | 0 (0%) | 0 (0%) | 0 (0%) | 0 (0%)  | 0 (0%)  | 0 (0%)  | 9     | 0.0    | 0.0  |
| L5      | 0       | 0       | 0       | 0       | 0           | 0       | 0      | 0      | 0      | 0       | 0       | 0       | 0     | 0.0    | 0.0  |
| L6      | 0 (0%)  | 0 (0%)  | 0 (0%)  | 1 (7%)  | 9 (64%)     | 4 (29%) | 0 (0%) | 0 (0%) | 0 (0%) | 0 (0%)  | 0 (0%)  | 0 (0%)  | 14    | 0.0    | 0.0  |
| Ct      | 0       | 0       | 0       | 0       | 0           | 0       | 0      | 0      | 0      | 0       | 0       | 0       | 0     | 0.0    | 0.0  |
| Tt      | 0 (0%)  | 1 (50%) | 1 (50%) | 0 (0%)  | 0 (0%)      | 0 (0%)  | 0 (0%) | 0 (0%) | 0 (0%) | 0 (0%)  | 0 (0%)  | 0 (0%)  | 2     | 0.0    | 0.0  |
| Lt      | 0 (0%)  | 0 (0%)  | 0 (0%)  | 0 (0%)  | 1<br>(100%) | 0 (0%)  | 0 (0%) | 0 (0%) | 0 (0%) | 0 (0%)  | 0 (0%)  | 0 (0%)  | 1     | 0.0    | 0.0  |
| TOTAL   | 3       | 5       | 6       | 5       | 27          | 5       | 0      | 0      | 0      | 0       | 0       | 0       | 51    | 0.0    | 0.0  |
| CHAMP.  | 0.0     | 0.0     | 0.0     | 0.0     | 0.0         | 0.0     | 0.0    | 0.0    | 0.0    | 0.0     | 0.0     | 0.0     | 0.0   |        |      |
| FIBA    | 0.0     | 0.0     | 0.0     | 0.0     | 0.0         | 0.0     | 0.0    | 0.0    | 0.0    | 0.0     | 0.0     | 0.0     | 0.0   |        |      |