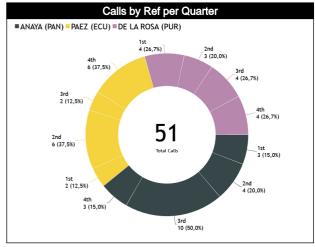

#### Calls vs Referee

| Quarters                       |          | Quar      | ter 1     |          | Quarter 2 |           |           |          |           | Quai       | rter 3    |           |           |          | Qua       | rter 4    |     |           | TO        | TAI       |
|--------------------------------|----------|-----------|-----------|----------|-----------|-----------|-----------|----------|-----------|------------|-----------|-----------|-----------|----------|-----------|-----------|-----|-----------|-----------|-----------|
| 3 Referees                     |          | 5         | 1         | 0'       |           | 5"        | 1         | 0'       | į         | <b>3</b> 4 | 10        |           | 5         |          | 1         | 0'        | Las | st 2'     | 10        | AL        |
| ANAYA Julio<br>(PAN)           | 1<br>50% | 1<br>50%  | 1<br>100% | 0        | 2<br>100% | 0         | 1<br>50%  | 1<br>50% | 3<br>60%  | 2<br>40%   | 1<br>20%  | 4<br>80%  | 2<br>100% | 0        | 1<br>100% | 0         | 0   | 0         | 12<br>60% | 8<br>40%  |
| (PAN)                          |          | 2<br>)%   | 5'        | l<br>%   | _         | 2<br>)%   | _         | 2<br>)%  |           | 5<br>5%    | 5<br>259  | %         | 10        | -        | 5         | 1<br>%    | (   | 0         | 2<br>39   | 0<br>9%   |
| PAEZ<br>Kristian<br>(ECU)      | 0        | 0         | 1<br>50%  | 1<br>50% | 2<br>100% | 0         | 2<br>50%  | 2<br>50% | 0         | 0          | 1<br>50%  | 1<br>50%  | 2<br>67%  | 1<br>33% | 0         | 3<br>100% | 0   | 1<br>100% | 8<br>50%  | 8<br>50%  |
| (ECU)                          | (        | 0         | 13        | 2<br>3%  | _         | 2<br>3%   | 25        | -        | (         | )          | 2<br>139  | %         | 3<br>19   |          |           | 3<br>9%   | 6   | 1<br>6%   |           | 6<br>%    |
| DE LA ROSA<br>Carmelo<br>(PUR) | 0        | 1<br>100% | 1<br>33%  | 2<br>67% | 0         | 2<br>100% | 1<br>100% | 0        | 1<br>100% | 0          | 0         | 3<br>100% | 3<br>100% | 0        | 1<br>100% | 0         | 0   | 0         | 7<br>47%  | 8<br>53%  |
| (PUR)                          | 7        | 1<br>%    |           | 3<br>1%  | _         | 2<br>3%   | 7'        | 1<br>%   | 7'        | 1<br>%     | 3<br>209  |           | 3<br>20   |          | 7         | 1<br>%    | (   | 0         |           | 5<br>9%   |
| TOTAL                          | 1<br>33% | 2<br>67%  | 3<br>50%  | 3<br>50% | 4<br>67%  | 2<br>33%  | 4<br>57%  | 3<br>43% | 4<br>67%  | 2<br>33%   | 2<br>20%  | 8<br>80%  | 7<br>88%  | 1<br>13% | 2<br>40%  | 3<br>60%  | 0   | 1<br>100% | 27<br>53% | 24<br>47% |
| IOTAL                          |          | 3<br>%    |           | 6<br>!%  |           | 6<br>2%   | 14        | 7<br>!%  |           | 6<br>!%    | 10<br>209 |           | 8<br>16   |          |           | 5<br>)%   | 2   | 1<br>%    | 5         | 1         |