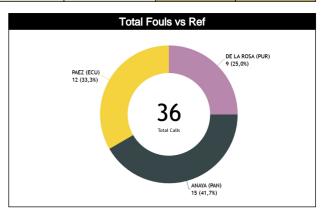

## Calls Summary vs Referee

| Types/Referees    | CC       | ;       | Ų        | J1       | u        | 2        | TO.      | ΓAL      | CHAMPIONSHIP | FIBA |
|-------------------|----------|---------|----------|----------|----------|----------|----------|----------|--------------|------|
| CALLS             |          | 8 (40%) | 8 (50%)  | 8 (50%)  | 7 (47%)  | 8 (53%)  | 27 (53%) |          | 0            | 0    |
| O/ALLO            | 20 (39   |         |          | 31%)     | 15 (2    |          | 5        |          |              |      |
| FOULS             |          | 7 (47%) | 5 (42%)  | 7 (58%)  | 3 (33%)  | 6 (67%)  | 16 (44%) |          | 0            | 0    |
| 1 0010            | 15 (42   |         |          | 33%)     | 9 (2     |          | 3        |          | •            |      |
| DEFENSIVE         |          | 7 (47%) | 4 (36%)  | 7 (64%)  | 3 (38%)  | 5 (63%)  |          | 19 (56%) | 0            | 0    |
| DEI ENGIVE        | 15 (44   |         |          | 32%)     | 8 (2     |          | 3        |          |              |      |
| OFFENSIVE         | 0        | 0       | 1 (100%) | 0        | 0        | 1 (100%) | 1 (50%)  | 1 (50%)  | 0            | 0    |
| 0.1.2.10.172      | 0        |         |          | 50%)     |          | 0%)      | _        | 2        |              |      |
| DOUBLE FOUL       | 0        | 0       | 1 (50%)  | 1 (50%)  | 0        | 0        | 1 (50%)  | 1 (50%)  | 0            | 0    |
| 500522 : 002      | 0        |         |          | 00%)     | (        |          | _        | 2        |              |      |
| UNSPORTSMANLIKE   | 0        | 0       | 0        | 0        | 0        | 0        | 0        | 0        | 0            | 0    |
|                   | 0        |         |          | 0        |          | )        |          | )        | ·            |      |
| TECHNICAL         | 0        | 0       | 0        | 1 (100%) | 0        | 1 (100%) | 0        | 2 (100%) | 0            | 0    |
|                   | O        |         |          | 50%)     | 1 (5     |          | _        | 2        | ·            |      |
| DISQUALIFYING     | 0        | 0       | 0        | 0        | 0        | 0        | 0        | 0        | 0            | 0    |
| 5.000.00.000      | 0        |         |          | 0        |          | )        | (        |          | ·            |      |
| ООВ               |          | 1 (25%) | 2 (100%) | 0        | 3 (60%)  | 2 (40%)  | 8 (73%)  | 3 (27%)  | 0            | 0    |
|                   | 4 (36    |         |          | 18%)     | 5 (4     |          | 1        |          | ·            |      |
| STEP ON SIDE LINE | 0        | 0       | 0        | 0        | 1 (100%) | 0        | 1 (100%) | 0        | 0            | 0    |
|                   | 0        |         |          | 0        |          | 00%)     | - (=00() |          |              |      |
| OTHER             |          | 1 (25%) | 2 (100%) | 0        | 2 (50%)  | 2 (50%)  | 7 (70%)  | 3 (30%)  | 0            | 0    |
| 2 11 12 1         | 4 (40    |         |          | 20%)     | 4 (4     |          | 1        |          |              |      |
| VIOLATIONS        | 1 (100%) | 0       | 1 (50%)  | 1 (50%)  | 1 (100%) | 0        | 3 (75%)  | 1 (25%)  | 0            | 0    |
|                   | 1 (25    |         |          | 50%)     | 1 (2     |          | 4 (4000) |          |              |      |
| TRAVELING         | 0        | 0       | 0        | 0        | 1 (100%) | 0        | 1 (100%) | 0        | 0            | 0    |
|                   | 0        |         |          | 0        |          | 00%)     | 0 (000)  |          |              |      |
| OTHER             | 1 (100%) | 0       | 1 (50%)  | 1 (50%)  | 0        | 0        | 2 (67%)  | 1 (33%)  | 0            | 0    |
|                   | 1 (33    |         |          | 67%)     | •        | )        |          | 3        |              |      |
| Fake              | 0        | 0       | 0        | 0        | 0        | 0        | 0        | 0        | 0            | 0    |
|                   | 0        |         |          | 0        |          | )        |          | )        |              |      |
| DOG               | 0        | 0       | 0        | 0        | 0        | 0        | 0        | 0        | 0            | 0    |
|                   | 0        | 0       | 0        | 0        | 0        | 0        | 0        | 0        |              |      |
| IRS               | 0 0      |         |          | 0        |          |          |          | )        | 0            | 0    |
|                   | 0        | 0       | 0        | 0        | 0        | 0        | 0        | 0        |              |      |
| HCC               | ,        |         |          | _        |          |          | _        |          | 0            | 0    |
|                   | 0        |         |          | 0        |          | )        |          | )        |              |      |

#### Calls vs Referee

| Quarters                       |          | Quar      | ter 1     |          | Quarter 2 |           |           |          |           | Quai       | rter 3    |           |           |          | Qua       | rter 4    |     |           | TO        | TAI       |
|--------------------------------|----------|-----------|-----------|----------|-----------|-----------|-----------|----------|-----------|------------|-----------|-----------|-----------|----------|-----------|-----------|-----|-----------|-----------|-----------|
| 3 Referees                     |          | 5         | 1         | 0'       |           | 5"        | 1         | 0'       | į         | <b>3</b> 4 | 10        |           | 5         |          | 1         | 0'        | Las | st 2'     | 10        | AL        |
| ANAYA Julio<br>(PAN)           | 1<br>50% | 1<br>50%  | 1<br>100% | 0        | 2<br>100% | 0         | 1<br>50%  | 1<br>50% | 3<br>60%  | 2<br>40%   | 1<br>20%  | 4<br>80%  | 2<br>100% | 0        | 1<br>100% | 0         | 0   | 0         | 12<br>60% | 8<br>40%  |
| (PAN)                          |          | 2<br>)%   | 5'        | l<br>%   | _         | 2<br>)%   | _         | 2<br>)%  |           | 5<br>5%    | 5<br>259  | %         | 10        | -        | 5         | 1<br>%    | (   | 0         | 2<br>39   | 0<br>9%   |
| PAEZ<br>Kristian<br>(ECU)      | 0        | 0         | 1<br>50%  | 1<br>50% | 2<br>100% | 0         | 2<br>50%  | 2<br>50% | 0         | 0          | 1<br>50%  | 1<br>50%  | 2<br>67%  | 1<br>33% | 0         | 3<br>100% | 0   | 1<br>100% | 8<br>50%  | 8<br>50%  |
| (ECU)                          | (        | 0         | 13        | 2<br>3%  | _         | 2<br>3%   | 25        | -        | (         | )          | 2<br>139  | %         | 3<br>19   |          |           | 3<br>9%   | 6   | 1<br>6%   |           | 6<br>%    |
| DE LA ROSA<br>Carmelo<br>(PUR) | 0        | 1<br>100% | 1<br>33%  | 2<br>67% | 0         | 2<br>100% | 1<br>100% | 0        | 1<br>100% | 0          | 0         | 3<br>100% | 3<br>100% | 0        | 1<br>100% | 0         | 0   | 0         | 7<br>47%  | 8<br>53%  |
| (PUR)                          | 7        | 1<br>%    |           | 3<br>1%  | _         | 2<br>3%   | 7'        | 1<br>%   | 7'        | 1<br>%     | 3<br>209  |           | 3<br>20   |          | 7         | 1<br>%    | (   | 0         |           | 5<br>9%   |
| TOTAL                          | 1<br>33% | 2<br>67%  | 3<br>50%  | 3<br>50% | 4<br>67%  | 2<br>33%  | 4<br>57%  | 3<br>43% | 4<br>67%  | 2<br>33%   | 2<br>20%  | 8<br>80%  | 7<br>88%  | 1<br>13% | 2<br>40%  | 3<br>60%  | 0   | 1<br>100% | 27<br>53% | 24<br>47% |
| IOTAL                          |          | 3<br>%    |           | 6<br>!%  |           | 6<br>2%   | 14        | 7<br>!%  |           | 6<br>!%    | 10<br>209 |           | 8<br>16   |          |           | 5<br>)%   | 2   | 1<br>%    | 5         | 1         |