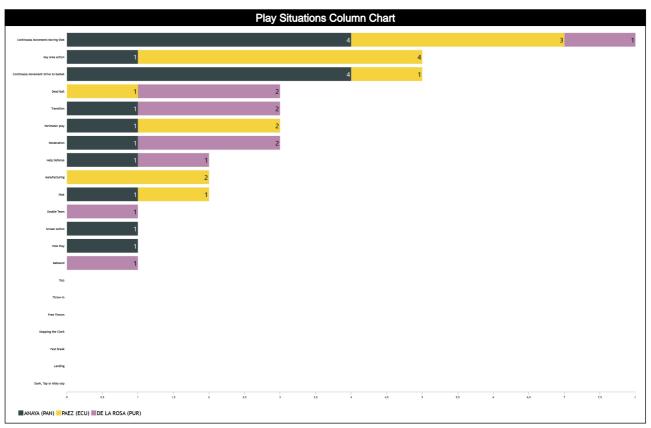

# Play Situations Break-down

| Play Situations Table               |          |            |     |             |                 |                  |     |      |  |  |  |  |  |
|-------------------------------------|----------|------------|-----|-------------|-----------------|------------------|-----|------|--|--|--|--|--|
| Concepts                            | ANAYA, J | ulio (PAN) |     | stian (ECU) | DE LA<br>Carmel | ROSA,<br>o (PUR) | То  | tals |  |  |  |  |  |
|                                     | QSA      | SPF        | QSA | SPF         | QSA             | SPF              | QSA | SPF  |  |  |  |  |  |
| Continuous Movement/Drive to basket | 2        | 2          | 0   | 1           | 0               | 0                | 2   | 3    |  |  |  |  |  |
| Continuous Movement/Moving Shot     | 3        | 1          | 1   | 2           | 0               | 1                | 4   | 4    |  |  |  |  |  |
| Shot                                | 0        | 1          | 0   | 1           | 0               | 0                | 0   | 2    |  |  |  |  |  |
| Manufacturing                       | 0        | 0          | 1   | 1           | 0               | 0                | 1   | 1    |  |  |  |  |  |
| Dunk, Tap or Alley oop              | 0        | 0          | 0   | 0           | 0               | 0                | 0   | 0    |  |  |  |  |  |
| Landing                             | 0        | 0          | 0   | 0           | 0               | 0                | 0   | 0    |  |  |  |  |  |
| Penetration                         | 0        | 1          | 0   | 0           | 1               | 1                | 1   | 2    |  |  |  |  |  |
| Perimeter play                      | 1        | 0          | 2   | 0           | 0               | 0                | 3   | 0    |  |  |  |  |  |
| Fast break                          | 0        | 0          | 0   | 0           | 0               | 0                | 0   | 0    |  |  |  |  |  |
| Transition                          | 1        | 0          | 0   | 0           | 2               | 0                | 3   | 0    |  |  |  |  |  |
| Rebound                             | 0        | 0          | 0   | 0           | 0               | 1                | 0   | 1    |  |  |  |  |  |
| Post Play                           | 0        | 1          | 0   | 0           | 0               | 0                | 0   | 1    |  |  |  |  |  |
| Key area action                     | 1        | 0          | 2   | 2           | 0               | 0                | 3   | 2    |  |  |  |  |  |
| Screen Action                       | 1        | 0          | 0   | 0           | 0               | 0                | 1   | 0    |  |  |  |  |  |
| Double Team                         | 0        | 0          | 0   | 0           | 1               | 0                | 1   | 0    |  |  |  |  |  |
| Help Defense                        | 0        | 1          | 0   | 0           | 0               | 1                | 0   | 2    |  |  |  |  |  |
| Stopping the Clock                  | 0        | 0          | 0   | 0           | 0               | 0                | 0   | 0    |  |  |  |  |  |
| Dead Ball                           | 0        | 0          | 0   | 1           | 0               | 2                | 0   | 3    |  |  |  |  |  |
| Free Throws                         | 0        | 0          | 0   | 0           | 0               | 0                | 0   | 0    |  |  |  |  |  |
| Throw-in                            | 0        | 0          | 0   | 0           | 0               | 0                | 0   | 0    |  |  |  |  |  |
| Toss                                | 0        | 0          | 0   | 0           | 0               | 0                | 0   | 0    |  |  |  |  |  |
| Totals                              | 9        | 7          | 6   | 8           | 4               | 6                | 19  | 21   |  |  |  |  |  |