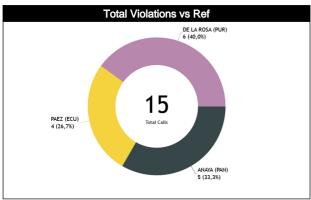

## Calls Summary vs Referee

| Types/Referees    | CC       | ;       | Ų        | J1       | u        | 2        | TO.      | ΓAL      | CHAMPIONSHIP | FIBA |
|-------------------|----------|---------|----------|----------|----------|----------|----------|----------|--------------|------|
| CALLS             |          | 8 (40%) | 8 (50%)  | 8 (50%)  | 7 (47%)  | 8 (53%)  | 27 (53%) |          | 0            | 0    |
| O/ALLO            | 20 (39   |         |          | 31%)     | 15 (2    |          | 5        |          |              |      |
| FOULS             |          | 7 (47%) | 5 (42%)  | 7 (58%)  | 3 (33%)  | 6 (67%)  | 16 (44%) |          | 0            | 0    |
| 1 0010            | 15 (42   |         |          | 33%)     | 9 (2     |          | 3        |          | •            |      |
| DEFENSIVE         |          | 7 (47%) | 4 (36%)  | 7 (64%)  | 3 (38%)  | 5 (63%)  |          | 19 (56%) | 0            | 0    |
| DEI ENGIVE        | 15 (44   |         |          | 32%)     | 8 (2     |          | 3        |          |              |      |
| OFFENSIVE         | 0        | 0       | 1 (100%) | 0        | 0        | 1 (100%) | 1 (50%)  | 1 (50%)  | 0            | 0    |
| 0.1.2.10.172      | 0        |         |          | 50%)     |          | 0%)      | _        | 2        |              |      |
| DOUBLE FOUL       | 0        | 0       | 1 (50%)  | 1 (50%)  | 0        | 0        | 1 (50%)  | 1 (50%)  | 0            | 0    |
| 500522 : 002      | 0        |         |          | 00%)     | (        |          | _        | 2        |              |      |
| UNSPORTSMANLIKE   | 0        | 0       | 0        | 0        | 0        | 0        | 0        | 0        | 0            | 0    |
|                   | 0        |         |          | 0        |          | )        |          | )        | ·            |      |
| TECHNICAL         | 0        | 0       | 0        | 1 (100%) | 0        | 1 (100%) | 0        | 2 (100%) | 0            | 0    |
|                   | O        |         |          | 50%)     | 1 (5     |          | _        | 2        | ·            |      |
| DISQUALIFYING     | 0        | 0       | 0        | 0        | 0        | 0        | 0        | 0        | 0            | 0    |
| 5.000.00.000      | 0        |         |          | 0        |          | )        | (        |          | ·            |      |
| ООВ               |          | 1 (25%) | 2 (100%) | 0        | 3 (60%)  | 2 (40%)  | 8 (73%)  | 3 (27%)  | 0            | 0    |
|                   | 4 (36    |         |          | 18%)     | 5 (4     |          | 1        |          | ·            |      |
| STEP ON SIDE LINE | 0        | 0       | 0        | 0        | 1 (100%) | 0        | 1 (100%) | 0        | 0            | 0    |
|                   | 0        |         |          | 0        |          | 00%)     | - (=00() |          |              |      |
| OTHER             |          | 1 (25%) | 2 (100%) | 0        | 2 (50%)  | 2 (50%)  | 7 (70%)  | 3 (30%)  | 0            | 0    |
| 2 11 12 1         | 4 (40    |         |          | 20%)     | 4 (4     |          | 1        |          |              |      |
| VIOLATIONS        | 1 (100%) | 0       | 1 (50%)  | 1 (50%)  | 1 (100%) | 0        | 3 (75%)  | 1 (25%)  | 0            | 0    |
|                   | 1 (25    |         |          | 50%)     | 1 (2     |          | 4 (4000) |          |              |      |
| TRAVELING         | 0        | 0       | 0        | 0        | 1 (100%) | 0        | 1 (100%) | 0        | 0            | 0    |
|                   | 0        |         |          | 0        |          | 00%)     | 0 (000)  |          |              |      |
| OTHER             | 1 (100%) | 0       | 1 (50%)  | 1 (50%)  | 0        | 0        | 2 (67%)  | 1 (33%)  | 0            | 0    |
|                   | 1 (33    |         |          | 67%)     | •        | )        |          | 3        |              |      |
| Fake              | 0        | 0       | 0        | 0        | 0        | 0        | 0        | 0        | 0            | 0    |
|                   | 0        |         |          | 0        |          | )        |          | )        |              |      |
| DOG               | 0        | 0       | 0        | 0        | 0        | 0        | 0        | 0        | 0            | 0    |
|                   | 0        | 0       | 0        | 0        | 0        | 0        | 0        | 0        |              |      |
| IRS               | 0 0      |         |          | 0        |          |          |          | )        | 0            | 0    |
|                   | 0        | 0       | 0        | 0        | 0        | 0        | 0        | 0        |              |      |
| HCC               | ,        |         |          | _        |          |          | _        |          | 0            | 0    |
|                   | 0        |         |          | 0        |          | )        |          | )        |              |      |

#### Calls vs Referee

| Quarters                       |          | Quar      | ter 1     |          | Quarter 2 |           |           |          |           | Quai       | rter 3    |           |           |          | Qua       | rter 4    |     |           | TO        | TAI       |
|--------------------------------|----------|-----------|-----------|----------|-----------|-----------|-----------|----------|-----------|------------|-----------|-----------|-----------|----------|-----------|-----------|-----|-----------|-----------|-----------|
| 3 Referees                     |          | 5         | 1         | 0'       |           | 5"        | 1         | 0'       | į         | <b>3</b> 4 | 10        |           | 5         |          | 1         | 0'        | Las | st 2'     | 10        | AL        |
| ANAYA Julio<br>(PAN)           | 1<br>50% | 1<br>50%  | 1<br>100% | 0        | 2<br>100% | 0         | 1<br>50%  | 1<br>50% | 3<br>60%  | 2<br>40%   | 1<br>20%  | 4<br>80%  | 2<br>100% | 0        | 1<br>100% | 0         | 0   | 0         | 12<br>60% | 8<br>40%  |
| (PAN)                          |          | 2<br>)%   | 5'        | l<br>%   | _         | 2<br>)%   | _         | 2<br>)%  |           | 5<br>5%    | 5<br>259  | %         | 10        | -        | 5         | 1<br>%    | (   | 0         | 2<br>39   | 0<br>9%   |
| PAEZ<br>Kristian<br>(ECU)      | 0        | 0         | 1<br>50%  | 1<br>50% | 2<br>100% | 0         | 2<br>50%  | 2<br>50% | 0         | 0          | 1<br>50%  | 1<br>50%  | 2<br>67%  | 1<br>33% | 0         | 3<br>100% | 0   | 1<br>100% | 8<br>50%  | 8<br>50%  |
| (ECU)                          | (        | 0         | 13        | 2<br>3%  | _         | 2<br>3%   | 25        | -        | (         | )          | 2<br>139  | %         | 3<br>19   |          |           | 3<br>9%   | 6   | 1<br>6%   |           | 6<br>%    |
| DE LA ROSA<br>Carmelo<br>(PUR) | 0        | 1<br>100% | 1<br>33%  | 2<br>67% | 0         | 2<br>100% | 1<br>100% | 0        | 1<br>100% | 0          | 0         | 3<br>100% | 3<br>100% | 0        | 1<br>100% | 0         | 0   | 0         | 7<br>47%  | 8<br>53%  |
| (PUR)                          | 7        | 1<br>%    |           | 3<br>1%  | _         | 2<br>3%   | 7'        | 1<br>%   | 7'        | 1<br>%     | 3<br>209  |           | 3<br>20   |          | 7         | 1<br>%    | (   | 0         |           | 5<br>9%   |
| TOTAL                          | 1<br>33% | 2<br>67%  | 3<br>50%  | 3<br>50% | 4<br>67%  | 2<br>33%  | 4<br>57%  | 3<br>43% | 4<br>67%  | 2<br>33%   | 2<br>20%  | 8<br>80%  | 7<br>88%  | 1<br>13% | 2<br>40%  | 3<br>60%  | 0   | 1<br>100% | 27<br>53% | 24<br>47% |
| IOTAL                          |          | 3<br>%    |           | 6<br>!%  |           | 6<br>2%   | 14        | 7<br>!%  |           | 6<br>!%    | 10<br>209 |           | 8<br>16   |          |           | 5<br>)%   | 2   | 1<br>%    | 5         | 1         |