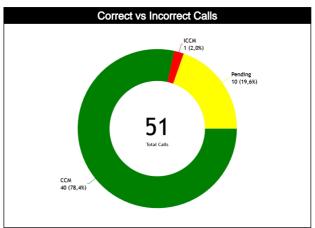

## Calls Summary vs Referee

| Types/Referees    | CC       | ;       | Ų        | J1       | u        | 2        | TO.      | ΓAL      | CHAMPIONSHIP | FIBA |
|-------------------|----------|---------|----------|----------|----------|----------|----------|----------|--------------|------|
| CALLS             |          | 8 (40%) | 8 (50%)  | 8 (50%)  | 7 (47%)  | 8 (53%)  | 27 (53%) |          | 0            | 0    |
| O/ALLO            | 20 (39   |         |          | 31%)     | 15 (2    |          | 5        |          |              |      |
| FOULS             |          | 7 (47%) | 5 (42%)  | 7 (58%)  | 3 (33%)  | 6 (67%)  | 16 (44%) |          | 0            | 0    |
| 1 0010            | 15 (42   |         |          | 33%)     | 9 (2     |          | 3        |          | •            |      |
| DEFENSIVE         |          | 7 (47%) | 4 (36%)  | 7 (64%)  | 3 (38%)  | 5 (63%)  |          | 19 (56%) | 0            | 0    |
| DEI ENGIVE        | 15 (44   |         |          | 32%)     | 8 (2     |          | 3        |          |              |      |
| OFFENSIVE         | 0        | 0       | 1 (100%) | 0        | 0        | 1 (100%) | 1 (50%)  | 1 (50%)  | 0            | 0    |
| 0.1.2.10.172      | 0        |         |          | 50%)     |          | 0%)      | _        | 2        |              |      |
| DOUBLE FOUL       | 0        | 0       | 1 (50%)  | 1 (50%)  | 0        | 0        | 1 (50%)  | 1 (50%)  | 0            | 0    |
| 500522 : 002      | 0        |         |          | 00%)     | (        |          | _        | 2        |              |      |
| UNSPORTSMANLIKE   | 0        | 0       | 0        | 0        | 0        | 0        | 0        | 0        | 0            | 0    |
|                   | 0        |         |          | 0        |          | )        |          | )        | ·            |      |
| TECHNICAL         | 0        | 0       | 0        | 1 (100%) | 0        | 1 (100%) | 0        | 2 (100%) | 0            | 0    |
|                   | O        |         |          | 50%)     | 1 (5     |          | _        | 2        | ·            |      |
| DISQUALIFYING     | 0        | 0       | 0        | 0        | 0        | 0        | 0        | 0        | 0            | 0    |
| 5.000.00.000      | 0        |         |          | 0        |          | )        | (        |          | ·            |      |
| ООВ               |          | 1 (25%) | 2 (100%) | 0        | 3 (60%)  | 2 (40%)  | 8 (73%)  | 3 (27%)  | 0            | 0    |
|                   | 4 (36    |         |          | 18%)     | 5 (4     |          | 1        |          | ·            |      |
| STEP ON SIDE LINE | 0        | 0       | 0        | 0        | 1 (100%) | 0        | 1 (100%) | 0        | 0            | 0    |
|                   | 0        |         |          | 0        |          | 00%)     | - (=00() |          |              |      |
| OTHER             |          | 1 (25%) | 2 (100%) | 0        | 2 (50%)  | 2 (50%)  | 7 (70%)  | 3 (30%)  | 0            | 0    |
| 2 11 12 1         | 4 (40    |         |          | 20%)     | 4 (4     |          | 1        |          |              |      |
| VIOLATIONS        | 1 (100%) | 0       | 1 (50%)  | 1 (50%)  | 1 (100%) | 0        | 3 (75%)  | 1 (25%)  | 0            | 0    |
|                   | 1 (25    |         |          | 50%)     | 1 (2     |          | 4 (4000) |          |              |      |
| TRAVELING         | 0        | 0       | 0        | 0        | 1 (100%) | 0        | 1 (100%) | 0        | 0            | 0    |
|                   | 0        |         |          | 0        |          | 00%)     | 0 (000)  |          |              |      |
| OTHER             | 1 (100%) | 0       | 1 (50%)  | 1 (50%)  | 0        | 0        | 2 (67%)  | 1 (33%)  | 0            | 0    |
|                   | 1 (33    |         |          | 67%)     | •        | )        |          | 3        |              |      |
| Fake              | 0        | 0       | 0        | 0        | 0        | 0        | 0        | 0        | 0            | 0    |
|                   | 0        |         |          | 0        |          | )        |          | )        |              |      |
| DOG               | 0        | 0       | 0        | 0        | 0        | 0        | 0        | 0        | 0            | 0    |
|                   | 0        | 0       | 0        | 0        | 0        | 0        | 0        | 0        |              |      |
| IRS               | 0 0      |         |          | 0        |          |          |          | )        | 0            | 0    |
|                   | 0        | 0       | 0        | 0        | 0        | 0        | 0        | 0        |              |      |
| HCC               | ,        |         |          | _        |          |          | _        |          | 0            | 0    |
|                   | 0        |         |          | 0        |          | )        |          | )        |              |      |