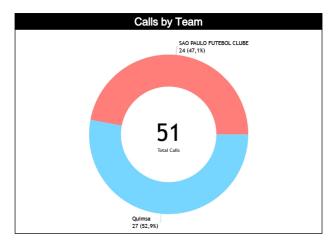

#### Calls vs Team

| Re | Teams                        |       | QSA - 112 |       |       |       |       |            |        | SPF   | - 65 |       |       |       |        | ТОТ   | ALS |       |       |            |      |
|----|------------------------------|-------|-----------|-------|-------|-------|-------|------------|--------|-------|------|-------|-------|-------|--------|-------|-----|-------|-------|------------|------|
| fs | Assessment                   | Corre | Incorr    | Incon | L2M   | L2M I | L2M ? | Corre      | Incorr | Incon | L2M  | L2M I | L2M ? | Corre | Incorr | Incon | L2M | L2M I | L2M ? |            |      |
| cc | ANAYA, Julio (PAN)           | 12    | N/A       | N/A   | 0     | N/A   | N/A   | 8          | N/A    | N/A   | 0    | N/A   | N/A   | 20    | N/A    | N/A   | 0   | N/A   | N/A   | CHA<br>MP. | ΓIDA |
| U1 | PAEZ, Kristian (ECU)         | 8     | N/A       | N/A   | 0     | N/A   | N/A   | 8          | N/A    | N/A   | 1    | N/A   | N/A   | 16    | N/A    | N/A   | 1   | N/A   | N/A   | AVG        | AVG  |
| U2 | DE LA ROSA, Carmelo<br>(PUR) | 7     | N/A       | N/A   | 0     | N/A   | N/A   | 8          | N/A    | N/A   | 0    | N/A   | N/A   | 15    | N/A    | N/A   | 0   | N/A   | N/A   |            |      |
|    | TOTAL                        |       |           | 27 (5 | 2,9%) |       |       | 24 (47,1%) |        |       |      |       |       |       | 51 (1  | 00%)  |     |       | 0.0   | 0.0        |      |
|    | CORRECT                      |       |           | N.    | /A    |       |       |            | N/A    |       |      |       |       | N/A   |        |       |     |       |       | 0.0        | 0.0  |
|    | INCORRECT                    |       |           | N     | /A    |       |       |            | N/A    |       |      |       |       | N/A   |        |       |     |       |       | 0.0        | 0.0  |
|    | INCONCLUSIVE                 |       |           | N.    | /A    |       |       |            |        | N.    | /A   |       |       | N/A   |        |       |     |       |       | 0.0        | 0.0  |
|    | L2M C                        | N/A   |           |       |       |       |       | N/A        |        |       |      |       | N/A   |       |        |       |     |       | 0.0   | 0.0        |      |
|    | L2M I                        | N/A   |           |       |       |       | N/A   |            |        |       |      | N/A   |       |       |        |       |     | 0.0   | 0.0   |            |      |
|    | L2M ?                        | N/A   |           |       |       |       | N/A   |            |        |       |      | N/A   |       |       |        |       |     | 0.0   | 0.0   |            |      |