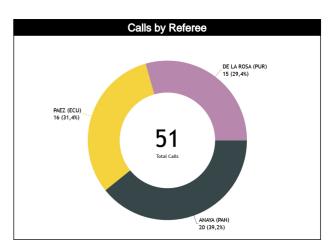

#### Calls vs Referee

| Quarters                       |          | Quar      | ter 1     |          | Quarter 2 |           |           |          |           | Quai       | rter 3    |           |           |          | Qua       | rter 4    |     |           | TO        | TAI       |
|--------------------------------|----------|-----------|-----------|----------|-----------|-----------|-----------|----------|-----------|------------|-----------|-----------|-----------|----------|-----------|-----------|-----|-----------|-----------|-----------|
| 3 Referees                     |          | 5         | 1         | 0'       |           | 5"        | 1         | 0'       | į         | <b>3</b> 4 | 10        |           | 5         |          | 1         | 0'        | Las | st 2'     | 10        | AL        |
| ANAYA Julio<br>(PAN)           | 1<br>50% | 1<br>50%  | 1<br>100% | 0        | 2<br>100% | 0         | 1<br>50%  | 1<br>50% | 3<br>60%  | 2<br>40%   | 1<br>20%  | 4<br>80%  | 2<br>100% | 0        | 1<br>100% | 0         | 0   | 0         | 12<br>60% | 8<br>40%  |
| (PAN)                          |          | 2<br>)%   | 5'        | l<br>%   | _         | 2<br>)%   | _         | 2<br>)%  |           | 5<br>5%    | 5<br>259  | %         | 10        | -        | 5         | 1<br>%    | (   | 0         | 2<br>39   | 0<br>9%   |
| PAEZ<br>Kristian<br>(ECU)      | 0        | 0         | 1<br>50%  | 1<br>50% | 2<br>100% | 0         | 2<br>50%  | 2<br>50% | 0         | 0          | 1<br>50%  | 1<br>50%  | 2<br>67%  | 1<br>33% | 0         | 3<br>100% | 0   | 1<br>100% | 8<br>50%  | 8<br>50%  |
| (ECU)                          | (        | 0         | 13        | 2<br>3%  | _         | 2<br>3%   | 25        | -        | (         | )          | 2<br>139  | %         | 3<br>19   |          |           | 3<br>9%   | 6   | 1<br>6%   |           | 6<br>%    |
| DE LA ROSA<br>Carmelo<br>(PUR) | 0        | 1<br>100% | 1<br>33%  | 2<br>67% | 0         | 2<br>100% | 1<br>100% | 0        | 1<br>100% | 0          | 0         | 3<br>100% | 3<br>100% | 0        | 1<br>100% | 0         | 0   | 0         | 7<br>47%  | 8<br>53%  |
| (PUR)                          | 7        | 1<br>%    |           | 3<br>1%  | _         | 2<br>3%   | 7'        | 1<br>%   | 7'        | 1<br>%     | 3<br>209  |           | 3<br>20   |          | 7         | 1<br>%    | (   | 0         |           | 5<br>9%   |
| TOTAL                          | 1<br>33% | 2<br>67%  | 3<br>50%  | 3<br>50% | 4<br>67%  | 2<br>33%  | 4<br>57%  | 3<br>43% | 4<br>67%  | 2<br>33%   | 2<br>20%  | 8<br>80%  | 7<br>88%  | 1<br>13% | 2<br>40%  | 3<br>60%  | 0   | 1<br>100% | 27<br>53% | 24<br>47% |
| IOTAL                          |          | 3<br>%    |           | 6<br>!%  |           | 6<br>2%   | 14        | 7<br>!%  |           | 6<br>!%    | 10<br>209 |           | 8<br>16   |          |           | 5<br>)%   | 2   | 1<br>%    | 5         | 1         |