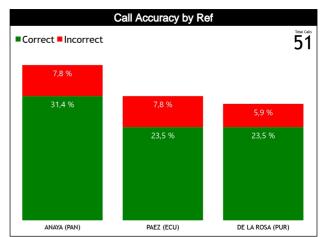

#### Calls vs Team

| Re | Teams                        |       | QSA - 112 |       |       |       |       |            |        | SPF   | - 65 |       |       |       |        | ТОТ   | ALS |       |       |            |      |
|----|------------------------------|-------|-----------|-------|-------|-------|-------|------------|--------|-------|------|-------|-------|-------|--------|-------|-----|-------|-------|------------|------|
| fs | Assessment                   | Corre | Incorr    | Incon | L2M   | L2M I | L2M ? | Corre      | Incorr | Incon | L2M  | L2M I | L2M ? | Corre | Incorr | Incon | L2M | L2M I | L2M ? |            |      |
| cc | ANAYA, Julio (PAN)           | 12    | N/A       | N/A   | 0     | N/A   | N/A   | 8          | N/A    | N/A   | 0    | N/A   | N/A   | 20    | N/A    | N/A   | 0   | N/A   | N/A   | CHA<br>MP. | ΓIDA |
| U1 | PAEZ, Kristian (ECU)         | 8     | N/A       | N/A   | 0     | N/A   | N/A   | 8          | N/A    | N/A   | 1    | N/A   | N/A   | 16    | N/A    | N/A   | 1   | N/A   | N/A   | AVG        | AVG  |
| U2 | DE LA ROSA, Carmelo<br>(PUR) | 7     | N/A       | N/A   | 0     | N/A   | N/A   | 8          | N/A    | N/A   | 0    | N/A   | N/A   | 15    | N/A    | N/A   | 0   | N/A   | N/A   |            |      |
|    | TOTAL                        |       |           | 27 (5 | 2,9%) |       |       | 24 (47,1%) |        |       |      |       |       |       | 51 (1  | 00%)  |     |       | 0.0   | 0.0        |      |
|    | CORRECT                      |       |           | N.    | /A    |       |       |            | N/A    |       |      |       |       | N/A   |        |       |     |       |       | 0.0        | 0.0  |
|    | INCORRECT                    |       |           | N     | /A    |       |       |            | N/A    |       |      |       |       | N/A   |        |       |     |       |       | 0.0        | 0.0  |
|    | INCONCLUSIVE                 |       |           | N.    | /A    |       |       |            |        | N.    | /A   |       |       | N/A   |        |       |     |       |       | 0.0        | 0.0  |
|    | L2M C                        | N/A   |           |       |       |       |       | N/A        |        |       |      |       | N/A   |       |        |       |     |       | 0.0   | 0.0        |      |
|    | L2M I                        | N/A   |           |       |       |       | N/A   |            |        |       |      | N/A   |       |       |        |       |     | 0.0   | 0.0   |            |      |
|    | L2M ?                        | N/A   |           |       |       |       | N/A   |            |        |       |      | N/A   |       |       |        |       |     | 0.0   | 0.0   |            |      |