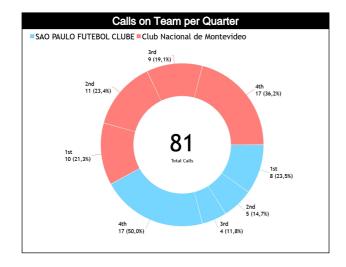

#### Calls vs Team

| Re | Teams                 |       |        | SPF   | - 84 |       |       |       | NAC - 89 |       |          |       |       | TOTALS    |        |       |     |       |       |            |      |
|----|-----------------------|-------|--------|-------|------|-------|-------|-------|----------|-------|----------|-------|-------|-----------|--------|-------|-----|-------|-------|------------|------|
| fs | Assessment            | Corre | Incorr | Incon | L2M  | L2M I | L2M ? | Corre | Incorr   | Incon | L2M      | L2M I | L2M ? | Corre     | Incorr | Incon | L2M | L2M I | L2M ? |            |      |
| cc | ANAYA, Julio (PAN)    | 15    | N/A    | N/A   | 6    | N/A   | N/A   | 20    | N/A      | N/A   | 3        | N/A   | N/A   | 35        | N/A    | N/A   | 9   | N/A   | N/A   | CHA<br>MP. | ГІБА |
| U1 | RONCONI, Franco (ARG) | 12    | N/A    | N/A   | 1    | N/A   | N/A   | 11    | N/A      | N/A   | 1        | N/A   | N/A   | 23        | N/A    | N/A   | 2   | N/A   | N/A   | AVG        | AVG  |
| U2 | CARREÑO, Yezid (COL)  | 7     | N/A    | N/A   | 3    | N/A   | N/A   | 16    | N/A      | N/A   | 4        | N/A   | N/A   | 23        | N/A    | N/A   | 7   | N/A   | N/A   |            |      |
|    | TOTAL                 |       |        | 34 (4 | 12%) |       |       |       |          | 47 (5 | 47 (58%) |       |       | 81 (100%) |        |       |     |       | 0.0   | 0.0        |      |
|    | CORRECT               |       |        | N.    | /A   |       |       |       |          | N/    | Ά        |       |       | N/A       |        |       |     |       |       | 0.0        | 0.0  |
|    | INCORRECT             |       |        | N.    | /A   |       |       |       |          | N/    | Ά        |       |       |           |        | N.    | /A  |       |       | 0.0        | 0.0  |
|    | INCONCLUSIVE          |       |        | N.    | /A   |       |       |       |          | N/    | Ά        |       |       |           |        | N.    | /A  |       |       | 0.0        | 0.0  |
|    | L2M C                 |       |        | N.    | /A   |       |       |       |          | N/    | Ά        |       |       |           |        | N.    | /A  |       |       | 0.0        | 0.0  |
|    | L2M I                 | N/A   |        |       |      |       | N/A   |       |          |       | N/A      |       |       |           |        |       | 0.0 | 0.0   |       |            |      |
|    | L2M ?                 | N/A   |        |       |      |       | N/A   |       |          |       | N/A      |       |       |           |        |       | 0.0 | 0.0   |       |            |      |