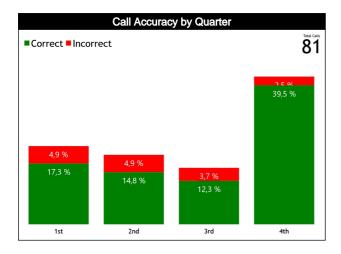

#### Calls vs Referee

| Quarters             |           | Quar      | ter 1    |           |         | Quar      | ter 2    |           |          | Qua            | ter 3    |           |          |           | Qua       | rter 4    |           |          | TO        | TAL       |  |          |
|----------------------|-----------|-----------|----------|-----------|---------|-----------|----------|-----------|----------|----------------|----------|-----------|----------|-----------|-----------|-----------|-----------|----------|-----------|-----------|--|----------|
| 3 Referees           |           | 5         | 1        | 0'        | ï       | 5'        | 1        | 0'        |          | 5"             | 1        | 0'        | Ę        | 5"        | 1         | 0'        | Las       | st 2"    | 2         | IAL       |  |          |
| ANAYA Julio<br>(PAN) | 0         | 2<br>100% | 0        | 3<br>100% | 0       | 2<br>100% | 3<br>60% | 2<br>40%  | 2<br>67% | 1<br>33%       | 1<br>20% | 4<br>80%  | 1<br>50% | 1<br>50%  | 8<br>62%  | 5<br>38%  | 6<br>67%  | 3<br>33% | 15<br>43% | 20<br>57% |  |          |
| (PAN)                | 2<br>6%   |           | 3<br>9%  |           | 9%      |           |          | 2<br>%    |          | 5<br> %        |          | 3<br>%    | ı        | 5<br>4%   | _         | 2<br>%    |           | 3<br>%   | 26<br>26  | 9<br>6%   |  | 35<br>3% |
| RONCONI              | 2<br>100% | 0         | 3<br>60% | 2<br>40%  | 0       | 2<br>100% | 2<br>40% | 3<br>60%  | 0        | 0              | 0        | 1<br>100% | 2<br>67% | 1<br>33%  | 3<br>60%  | 2<br>40%  | 1<br>50%  | 1<br>50% | 12<br>52% | 11<br>48% |  |          |
| Franco<br>(ARG)      | 2<br>9%   |           |          | 5<br>2%   | 2<br>9% |           | 5<br>22% |           | (        | )              | 1<br>4%  |           | 1        | 3<br>8%   | 5<br>22%  |           | 2<br>9%   |          | 23<br>28% |           |  |          |
| CARREÑO              | 1<br>33%  | 2<br>67%  | 2<br>67% | 1<br>33%  | 0       | 1<br>100% | 0        | 1<br>100% | 0        | 0              | 1<br>25% | 3<br>75%  | 0        | 3<br>100% | 3<br>38%  | 5<br>63%  | 3<br>43%  | 4<br>57% | 7<br>30%  | 16<br>70% |  |          |
| Yezid<br>(COL)       |           | 3<br>3%   |          | 3<br>3%   | 4       | 1<br>·%   | 4        | 1<br>%    | (        | 0              |          | 4<br>17%  |          | 3<br>3%   |           | 3<br>5%   |           | 7<br>)%  |           | 23<br>3%  |  |          |
| TOTAL                | 3<br>43%  | 4<br>57%  | 5<br>45% | 6<br>55%  | 0       | 5<br>100% | 5<br>45% | 6<br>55%  | 2<br>67% | 1<br>33%       | 2<br>20% | 8<br>80%  | 3<br>38% | 5<br>63%  | 14<br>54% | 12<br>46% | 10<br>56% | 8<br>44% | 34<br>42% | 47<br>58% |  |          |
| TOTAL                | 9         | 7<br>9%   |          | 1<br>!%   |         | 5<br>%    | 1<br>14  | 1<br> %   |          | 3 10<br>4% 12% |          | _         |          |           |           |           |           | ε        | 31        |           |  |          |