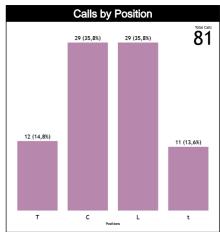

#### **Calls vs Zone and Position**

| Pos/Zon | Zone 1  | Zone 2  | Zone 3  | Zone 4      | Zone 5      | Zone 6  | Zone 7  | Zone 8  | Zone 9  | Zone 10 | Zone 11 | Zone 12 | TOTAL | CHAMP. | FIBA |
|---------|---------|---------|---------|-------------|-------------|---------|---------|---------|---------|---------|---------|---------|-------|--------|------|
| C1      | 4 (31%) | 3 (23%) | 0 (0%)  | 0 (0%)      | 3 (23%)     | 3 (23%) | 0 (0%)  | 0 (0%)  | 0 (0%)  | 0 (0%)  | 0 (0%)  | 0 (0%)  | 13    | 0.0    | 0.0  |
| С3      | 0 (0%)  | 3 (19%) | 1 (6%)  | 4 (25%)     | 8 (50%)     | 0 (0%)  | 0 (0%)  | 0 (0%)  | 0 (0%)  | 0 (0%)  | 0 (0%)  | 0 (0%)  | 16    | 0.0    | 0.0  |
| T1      | 6 (60%) | 1 (10%) | 0 (0%)  | 0 (0%)      | 0 (0%)      | 2 (20%) | 0 (0%)  | 0 (0%)  | 1 (10%) | 0 (0%)  | 0 (0%)  | 0 (0%)  | 10    | 0.0    | 0.0  |
| Т3      | 0 (0%)  | 0 (0%)  | 1 (50%) | 0 (0%)      | 1 (50%)     | 0 (0%)  | 0 (0%)  | 0 (0%)  | 0 (0%)  | 0 (0%)  | 0 (0%)  | 0 (0%)  | 2     | 0.0    | 0.0  |
| L4      | 0 (0%)  | 0 (0%)  | 0 (0%)  | 3 (21%)     | 11<br>(79%) | 0 (0%)  | 0 (0%)  | 0 (0%)  | 0 (0%)  | 0 (0%)  | 0 (0%)  | 0 (0%)  | 14    | 0.0    | 0.0  |
| L5      | 0 (0%)  | 0 (0%)  | 0 (0%)  | 1<br>(100%) | 0 (0%)      | 0 (0%)  | 0 (0%)  | 0 (0%)  | 0 (0%)  | 0 (0%)  | 0 (0%)  | 0 (0%)  | 1     | 0.0    | 0.0  |
| L6      | 0 (0%)  | 0 (0%)  | 0 (0%)  | 0 (0%)      | 6 (43%)     | 7 (50%) | 0 (0%)  | 1 (7%)  | 0 (0%)  | 0 (0%)  | 0 (0%)  | 0 (0%)  | 14    | 0.0    | 0.0  |
| Ct      | 1 (33%) | 0 (0%)  | 1 (33%) | 0 (0%)      | 0 (0%)      | 1 (33%) | 0 (0%)  | 0 (0%)  | 0 (0%)  | 0 (0%)  | 0 (0%)  | 0 (0%)  | 3     | 0.0    | 0.0  |
| Tt      | 1 (13%) | 0 (0%)  | 2 (25%) | 0 (0%)      | 0 (0%)      | 0 (0%)  | 2 (25%) | 1 (13%) | 0 (0%)  | 1 (13%) | 1 (13%) | 0 (0%)  | 8     | 0.0    | 0.0  |
| Lt      | 0       | 0       | 0       | 0           | 0           | 0       | 0       | 0       | 0       | 0       | 0       | 0       | 0     | 0.0    | 0.0  |
| TOTAL   | 12      | 7       | 5       | 8           | 29          | 13      | 2       | 2       | 1       | 1       | 1       | 0       | 81    | 0.0    | 0.0  |
| CHAMP.  | 0.0     | 0.0     | 0.0     | 0.0         | 0.0         | 0.0     | 0.0     | 0.0     | 0.0     | 0.0     | 0.0     | 0.0     | 0.0   |        |      |
| FIBA    | 0.0     | 0.0     | 0.0     | 0.0         | 0.0         | 0.0     | 0.0     | 0.0     | 0.0     | 0.0     | 0.0     | 0.0     | 0.0   |        |      |