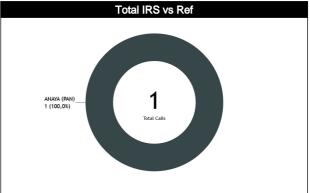

## Calls Summary vs Referee

| CALLS  15 (43%) 20 (57%) 12 (52%) 11 (48%) 7 (30%) 34 (42%) 47 (58%) 35 (43%) 23 (28%) 22 (28%) 20 (40%) 15 (30%) 15 (30%) 50  DEFENSIVE  A (44%) 10 (56%) 8 (53%) 7 (47%) 5 (33%) 10 (67%) 22 (44%) 28 (56%) 10 (50%) 15 (30%) 15 (30%) 10 (67%) 20 (46%) 25 (54%)  OFFENSIVE  1 (50%) 1 (50%) 0 0 0 2 (100%) 4 (50%) 4 (50%) 13 (28%)  DOUBLE FOUL  UNSPORTSMANLIKE  0 0 0 0 0 0 0 0 0 0 0 0 0 0 0 0 0 0 0                                                                                                                                                                                                                                                                                                                                                                                                                                                                                                                                                                                                                                                                                                                                                                                                            | Types/Referees        | CC              | U1  | U2         | TOTAL             | CHAMPIONSHIP | FIBA     |
|-------------------------------------------------------------------------------------------------------------------------------------------------------------------------------------------------------------------------------------------------------------------------------------------------------------------------------------------------------------------------------------------------------------------------------------------------------------------------------------------------------------------------------------------------------------------------------------------------------------------------------------------------------------------------------------------------------------------------------------------------------------------------------------------------------------------------------------------------------------------------------------------------------------------------------------------------------------------------------------------------------------------------------------------------------------------------------------------------------------------------------------------------------------------------------------------------------------------------|-----------------------|-----------------|-----|------------|-------------------|--------------|----------|
| FOULS  9 (45%) 11 (55%) 8 (63%) 7 (47%) 5 (33%) 10 (67%) 22 (44%) 28 (55%) 0 0 0 0 0 0 0 0 0 0 0 0 0 0 0 0 0 0 0                                                                                                                                                                                                                                                                                                                                                                                                                                                                                                                                                                                                                                                                                                                                                                                                                                                                                                                                                                                                                                                                                                        | CALLS                 |                 |     |            |                   | 0            | 0        |
| DEFENSIVE   8 (44%)   10 (56%)   8 (53%)   7 (47%)   5 (38%)   8 (62%)   21 (46%)   25 (54%)   18 (39%)   15 (33%)   13 (25%)   46   10   10   10   10   10   10   10   1                                                                                                                                                                                                                                                                                                                                                                                                                                                                                                                                                                                                                                                                                                                                                                                                                                                                                                                                                                                                                                               |                       |                 |     |            |                   |              |          |
| DEFENSIVE  B (44%) 10 (56%) 8 (53%) 7 (47%) 5 (38%) 8 (62%) 21 (46%) 25 (54%)  18 (39%) 15 (33%) 13 (28%) 46  DFENSIVE  1 (50%) 1 (50%) 0 0 0 2 (100%) 1 (25%) 3 (75%)  DOUBLE FOUL  0 0 0 0 0 0 0 0 0 0 0  UNSPORTSMANLIKE  0 0 0 0 0 0 0 0 0 0 0 0  DISQUALIFYING  OOB  5 (56%) 4 (44%) 4 (50%) 4 (50%) 2 (33%) 4 (67%) 11 (48%) 12 (52%)  9 (39%) 8 (35%) 6 (26%) 23  STEP ON SIDE LINE  OTHER  5 (56%) 4 (44%) 4 (50%) 4 (50%) 2 (30%) 3 (60%) 11 (50%) 2 (30%) 4 (50%) 3 (60%) 11 (50%) 11 (50%)  FIRALE OO OO OOOOOOOOOOOOOOOOOOOOOOOOOOOOOO                                                                                                                                                                                                                                                                                                                                                                                                                                                                                                                                                                                                                                                                      | FOULS                 |                 |     |            |                   | 0            | 0        |
| 18 (39%)                                                                                                                                                                                                                                                                                                                                                                                                                                                                                                                                                                                                                                                                                                                                                                                                                                                                                                                                                                                                                                                                                                                                                                                                                |                       |                 |     |            |                   |              |          |
| OFFENSIVE 2 (50%) 0 0 0 2 (100%) 1 (25%) 3 (75%) 0 0 2 (50%) 4 0 0 0 0 0 0 0 0 0 0 0 0 0 0 0 0 0 0                                                                                                                                                                                                                                                                                                                                                                                                                                                                                                                                                                                                                                                                                                                                                                                                                                                                                                                                                                                                                                                                                                                      | DEFENSIVE             |                 |     |            |                   | 0            | 0        |
| DOUBLE FOUL    0                                                                                                                                                                                                                                                                                                                                                                                                                                                                                                                                                                                                                                                                                                                                                                                                                                                                                                                                                                                                                                                                                                                                                                                                        | OFFENON/F             | 1 (50%) 1 (50%) |     |            | 1 (25%) 3 (75%)   |              |          |
| DOUBLE FOUL  UNSPORTSMANLIKE  0 0 0 0 0 0 0 0 0 0 0 0 0 0 0 0 0 0                                                                                                                                                                                                                                                                                                                                                                                                                                                                                                                                                                                                                                                                                                                                                                                                                                                                                                                                                                                                                                                                                                                                                       | OFFENSIVE             | 2 (50%)         | Ö   | 2 (50%)    | 4                 | J V          | V        |
| UNSPORTSMANLIKE  0 0 0 0 0 0 0 0 0 0 0 0 0 0 0 0 0 0 0                                                                                                                                                                                                                                                                                                                                                                                                                                                                                                                                                                                                                                                                                                                                                                                                                                                                                                                                                                                                                                                                                                                                                                  | DOLIBLE FOLI          | 0 0             | 0 0 | 0 0        | 0 0               | _            | •        |
| TECHNICAL  DISQUALIFYING  O  O  O  O  O  O  O  O  O  O  O  O  O                                                                                                                                                                                                                                                                                                                                                                                                                                                                                                                                                                                                                                                                                                                                                                                                                                                                                                                                                                                                                                                                                                                                                         | DOUBLE FOUL           | 0               | 0   | 0          | 0                 | · ·          | <u> </u> |
| TECHNICAL  0 0 0 0 0 0 0 0 0 0 0 0 0 0 0 0 0 0 0                                                                                                                                                                                                                                                                                                                                                                                                                                                                                                                                                                                                                                                                                                                                                                                                                                                                                                                                                                                                                                                                                                                                                                        | UNSPORTSMANLIKE       |                 |     |            | -                 | . 0          | 0        |
| TECHNICAL  DISQUALIFYING  O  O  O  O  O  O  O  O  O  O  O  O  O                                                                                                                                                                                                                                                                                                                                                                                                                                                                                                                                                                                                                                                                                                                                                                                                                                                                                                                                                                                                                                                                                                                                                         | Ortor Ortrono a tente |                 |     |            |                   |              |          |
| DISQUALIFYING  OOB  5 (56%) 4 (44%) 4 (50%) 4 (50%) 2 (33%) 4 (67%) 11 (48%) 12 (52%) 9 (39%) 8 (35%) 6 (26%) 23  STEP ON SIDE LINE  O O O O 1 (100%) 1  OTHER  5 (56%) 4 (44%) 4 (50%) 4 (50%) 2 (40%) 3 (60%) 11 (50%) 11 (50%) 9 (41%) 8 (36%) 5 (23%) 22  VIOLATIONS  1 (17%) 5 (83%) 0 O O 2 (25%) 8  TRAVELING  O 2 (100%) 0 O O 1 (100%) 0 4 (100%) 2 (50%) 0 O 2 (25%) 8  OTHER  1 (25%) 3 (75%) 0 O O O 1 (25%) 3 (75%) A (100%) 0 O O O O O O O O  DOS O O O O O O O O O O O O O O O O O O                                                                                                                                                                                                                                                                                                                                                                                                                                                                                                                                                                                                                                                                                                                    | TECHNICAL             |                 | -   | -          | -                 | 0            | 0        |
| DISQUALIFYING         0         0         0         0         0         0         0         0         0         0         0         0         0         0         0         0         0         0         0         0         0         0         0         0         0         0         0         0         0         0         0         0         0         0         0         0         0         0         0         0         0         0         0         0         0         0         0         0         0         0         0         0         0         0         0         0         0         0         0         0         0         0         0         0         0         0         0         0         0         0         0         0         0         0         0         0         0         0         0         0         0         0         0         0         0         0         0         0         0         0         0         0         0         0         0         0         0         0         0         0         0         0         0         0         0         <                                                                                                       |                       | _               |     |            | _                 | •            |          |
| OOB         5 (56%)         4 (44%)         4 (50%)         4 (50%)         2 (33%)         4 (67%)         11 (48%)         12 (52%)         0         0           STEP ON SIDE LINE         0         0         0         0         0         1 (100%)         0         1 (100%)         0         0         0         0         0         0         1 (100%)         0         0         0         0         0         0         0         0         0         0         0         0         0         0         0         0         0         0         0         0         0         0         0         0         0         0         0         0         0         0         0         0         0         0         0         0         0         0         0         0         0         0         0         0         0         0         0         0         0         0         0         0         0         0         0         0         0         0         0         0         0         0         0         0         0         0         0         0         0         0         0         0         0         0                                                                                    | DISQUALIFYING         |                 | -   |            | -                 | 0            | 0        |
| STEP ON SIDE LINE  0 0 0 0 0 1 (100%) 0 1 (100%)  OTHER  5 (56%) 4 (44%) 4 (50%) 4 (50%) 2 (40%) 3 (60%) 11 (50%) 11 (50%) 9 (41%) 8 (36%) 5 (23%) 22  VIOLATIONS  1 (17%) 5 (83%) 0 0 0 2 (100%) 1 (13%) 7 (88%) 6 (75%) 0 2 (25%) 8  TRAVELING  0 2 (100%) 0 0 0 2 (100%) 0 4 (100%) 2 (50%) 0 0 0 0 1 (25%) 3 (75%)  OTHER  1 (25%) 3 (75%) 0 0 0 0 0 1 (25%) 3 (75%)  OTHER  1 (25%) 3 (75%) 0 0 0 0 0 0 0 0 0  DOG  0 0 0 0 0 0 0 0 0 0 0 0  IRS  1 (100%) 0 0 0 0 0 1 (100%) 0 0  IRS  1 (100%) 0 0 0 0 0 0 1 (100%) 0 0  IRS  1 (100%) 0 0 0 0 0 0 1 (100%) 0 0 0 0 0 0 0 0 0 0 0 0 0 0 0 0 0 0                                                                                                                                                                                                                                                                                                                                                                                                                                                                                                                                                                                                                  |                       |                 |     | •          |                   |              |          |
| STEP ON SIDE LINE         0         0         0         0         1 (100%)         0         1 (100%)           OTHER         5 (56%)         4 (44%)         4 (50%)         4 (50%)         2 (40%)         3 (60%)         11 (50%)         11 (50%)         0         0         0         1 (100%)         0         0         2 (40%)         3 (60%)         11 (50%)         11 (50%)         0         0         0         2 (40%)         3 (60%)         11 (50%)         1 (50%)         0         0         0         2 (100%)         0         0         2 (100%)         0         0         0         2 (100%)         0         0         0         0         0         2 (25%)         0         0         0         0         0         0         0         0         0         0         0         0         0         0         0         0         0         0         0         0         0         0         0         0         0         0         0         0         0         0         0         0         0         0         0         0         0         0         0         0         0         0         0         0         0         0                                            | OOB                   |                 |     |            |                   | 0            | 0        |
| STEP ON SIDE LINE         0         0         1 (100%)         1           OTHER         5 (56%)         4 (44%)         4 (50%)         4 (50%)         3 (60%)         11 (50%)         11 (50%)           9 (41%)         8 (36%)         5 (23%)         22         0         0           VIOLATIONS         1 (17%)         5 (83%)         0         0         2 (100%)         1 (13%)         7 (88%)         0           6 (75%)         0         0         2 (50%)         8         0         0         0         2 (100%)         0         4 (100%)         0         0         0         0         0         0         0         0         0         0         0         0         0         0         0         0         0         0         0         0         0         0         0         0         0         0         0         0         0         0         0         0         0         0         0         0         0         0         0         0         0         0         0         0         0         0         0         0         0         0         0         0         0         0         0         0 <td></td> <td></td> <td></td> <td></td> <td></td> <td></td> <td></td> |                       |                 |     |            |                   |              |          |
| OTHER                                                                                                                                                                                                                                                                                                                                                                                                                                                                                                                                                                                                                                                                                                                                                                                                                                                                                                                                                                                                                                                                                                                                                                                                                   | STEP ON SIDE LINE     |                 | -   | . (.0070)  | 1                 | 0            | 0        |
| OTHER         9 (41%)         8 (36%)         5 (23%)         22           VIOLATIONS         1 (17%)         5 (83%)         0         0         0         2 (100%)         1 (13%)         7 (88%)           6 (75%)         0         2 (25%)         8         0         0         2 (100%)         0         4 (100%)         0         0         0         4 (100%)         0         0         0         0         0         0         0         0         0         0         0         0         0         0         0         0         0         0         0         0         0         0         0         0         0         0         0         0         0         0         0         0         0         0         0         0         0         0         0         0         0         0         0         0         0         0         0         0         0         0         0         0         0         0         0         0         0         0         0         0         0         0         0         0         0         0         0         0         0         0         0         0         0                                                                                     |                       |                 |     |            | 11 (50%) 11 (50%) |              |          |
| VIOLATIONS         6 (75%)         0         2 (25%)         8           TRAVELING         0         2 (100%)         0         0         4 (100%)         0         0         0         4 (100%)         0         0         0         0         0         0         0         0         0         0         0         0         0         0         0         0         0         0         0         0         0         0         0         0         0         0         0         0         0         0         0         0         0         0         0         0         0         0         0         0         0         0         0         0         0         0         0         0         0         0         0         0         0         0         0         0         0         0         0         0         0         0         0         0         0         0         0         0         0         0         0         0         0         0         0         0         0         0         0         0         0         0         0         0         0         0         0         0         <                                                                                             | OTHER                 |                 |     |            |                   | 0            | 0        |
| TRAVELING  0 2 (100%) 0 0 0 2 (100%) 0 4 (100%) 2 (50%) 0 0 2 (50%) 4  OTHER  1 (25%) 3 (75%) 0 0 0 0 1 (25%) 3 (75%) 4 (100%) 0 0 0 0 0 0 0  Fake  0 0 0 0 0 0 0 0 0 0  DOG  IRS  1 (100%) 0 0 0 0 0 1 (100%) 0 0  1 (100%) 0 0 0 0 1 (100%) 0 0  1 (100%) 0 0 0 0 0 1 (100%) 0 0  1 (100%) 0 0 0 0 0 0 0 0 0 0 0 0 0 0 0 0 0 0                                                                                                                                                                                                                                                                                                                                                                                                                                                                                                                                                                                                                                                                                                                                                                                                                                                                                        | VIOLATIONS            | 1 (17%) 5 (83%) | 0 0 | 0 2 (100%) | 1 (13%) 7 (88%)   |              | •        |
| TRAVELING  2 (50%)  0 2 (50%)  4 1 (25%) 3 (75%)  0 0 0 0 0 1 (25%) 3 (75%)  4 (100%)  0 0 0 0 0 0 0 0  0 0 0 0 0 0 0  DOG  IRS  1 (100%)  0 0 0 0 0 0 1 (100%)  0 1 (100%)  0 0 0 0 0 1 (100%)  0 0 0 0 0 0 0 0 0 0 0 0 0 0 0 0 0 0 0                                                                                                                                                                                                                                                                                                                                                                                                                                                                                                                                                                                                                                                                                                                                                                                                                                                                                                                                                                                  | VIOLATIONS            | 6 (75%)         | 0   | 2 (25%)    | 8                 | ] "          | U        |
| OTHER  1 (25%) 3 (75%) 0 0 0 0 1 (25%) 3 (75%) 0 0 0 0 0 0 0 0 0 0 0 0 0 0 0 0 0 0 0                                                                                                                                                                                                                                                                                                                                                                                                                                                                                                                                                                                                                                                                                                                                                                                                                                                                                                                                                                                                                                                                                                                                    | TRAVELING             |                 | 0 0 | 0 2 (100%) | 0 4 (100%)        | 0            | 0        |
| THER  4 (100%) 0 0 0 0 0 0 0 0 0 0 0 0 0 0 0 0 0 0                                                                                                                                                                                                                                                                                                                                                                                                                                                                                                                                                                                                                                                                                                                                                                                                                                                                                                                                                                                                                                                                                                                                                                      | TRAVELING             |                 | _   |            |                   | · ·          |          |
| Fake 0 0 0 0 0 0 0 0 0 0 0 0 0 0 0 0 0 0 0                                                                                                                                                                                                                                                                                                                                                                                                                                                                                                                                                                                                                                                                                                                                                                                                                                                                                                                                                                                                                                                                                                                                                                              | OTHER                 |                 |     |            |                   | 0            | 0        |
| Fake 0 0 0 0 0 0 0 0 0 0 0 0 0 0 0 0 0 0 0                                                                                                                                                                                                                                                                                                                                                                                                                                                                                                                                                                                                                                                                                                                                                                                                                                                                                                                                                                                                                                                                                                                                                                              | OTTIER                |                 |     |            |                   |              |          |
| DOG 0 0 0 0 0 0 0 0 0 0 0 0 0 0 0 0 0 0 0                                                                                                                                                                                                                                                                                                                                                                                                                                                                                                                                                                                                                                                                                                                                                                                                                                                                                                                                                                                                                                                                                                                                                                               | Fake                  |                 |     |            | •                 | 0            | 0        |
| IRS 1 (100%) 0 0 0 0 1 (100%) 0 0 1 (100%) 0 0 1 (100%) 0 0 0 0 1 (100%) 0 0 0 0 0 1 (100%) 0 0 0 0 0 0 0 0 0 0 0 0 0 0 0 0 0 0                                                                                                                                                                                                                                                                                                                                                                                                                                                                                                                                                                                                                                                                                                                                                                                                                                                                                                                                                                                                                                                                                         |                       | _               | _   | _          |                   |              |          |
| IRS 1 (100%) 0 0 0 0 1 (100%) 0 0 1 (100%) 0 0 1 (100%) 0 0 1 (100%) 0 0 0 0 1 (100%) 0 0 0 0 0 1 (100%) 0 0 0 0 0 0 0 0 0 0 0 0 0 0 0 0 0 0                                                                                                                                                                                                                                                                                                                                                                                                                                                                                                                                                                                                                                                                                                                                                                                                                                                                                                                                                                                                                                                                            | DOG                   |                 |     |            |                   | 0            | 0        |
| 1 (100%) 0 0 1 1 1 1 1 1 1 1 1 1 1 1 1 1 1 1 1                                                                                                                                                                                                                                                                                                                                                                                                                                                                                                                                                                                                                                                                                                                                                                                                                                                                                                                                                                                                                                                                                                                                                                          |                       | •               |     |            |                   |              |          |
| 1 (100%) 0 0 0 1 (100%) 0                                                                                                                                                                                                                                                                                                                                                                                                                                                                                                                                                                                                                                                                                                                                                                                                                                                                                                                                                                                                                                                                                                                                                                                               | IRS                   |                 | -   |            |                   | 0            | 0        |
|                                                                                                                                                                                                                                                                                                                                                                                                                                                                                                                                                                                                                                                                                                                                                                                                                                                                                                                                                                                                                                                                                                                                                                                                                         |                       |                 | _   |            |                   |              |          |
| 1 (100%)   0   0   1                                                                                                                                                                                                                                                                                                                                                                                                                                                                                                                                                                                                                                                                                                                                                                                                                                                                                                                                                                                                                                                                                                                                                                                                    | HCC                   | 1 (100%)        | 0   | 0          | 1                 | 0            | 0        |