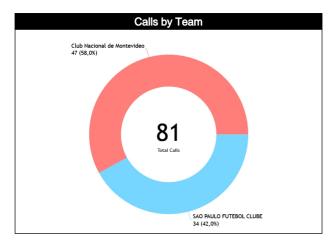

#### Calls vs Team

| Re | Teams                 |       |        | SPF   | - 84 |       |       |       | NAC - 89 |       |          |       |       | TOTALS    |        |       |     |       |       |            |      |
|----|-----------------------|-------|--------|-------|------|-------|-------|-------|----------|-------|----------|-------|-------|-----------|--------|-------|-----|-------|-------|------------|------|
| fs | Assessment            | Corre | Incorr | Incon | L2M  | L2M I | L2M ? | Corre | Incorr   | Incon | L2M      | L2M I | L2M ? | Corre     | Incorr | Incon | L2M | L2M I | L2M ? |            |      |
| cc | ANAYA, Julio (PAN)    | 15    | N/A    | N/A   | 6    | N/A   | N/A   | 20    | N/A      | N/A   | 3        | N/A   | N/A   | 35        | N/A    | N/A   | 9   | N/A   | N/A   | CHA<br>MP. | ГІБА |
| U1 | RONCONI, Franco (ARG) | 12    | N/A    | N/A   | 1    | N/A   | N/A   | 11    | N/A      | N/A   | 1        | N/A   | N/A   | 23        | N/A    | N/A   | 2   | N/A   | N/A   | AVG        | AVG  |
| U2 | CARREÑO, Yezid (COL)  | 7     | N/A    | N/A   | 3    | N/A   | N/A   | 16    | N/A      | N/A   | 4        | N/A   | N/A   | 23        | N/A    | N/A   | 7   | N/A   | N/A   |            |      |
|    | TOTAL                 |       |        | 34 (4 | 12%) |       |       |       |          | 47 (5 | 47 (58%) |       |       | 81 (100%) |        |       |     |       | 0.0   | 0.0        |      |
|    | CORRECT               |       |        | N.    | /A   |       |       |       |          | N/    | Ά        |       |       | N/A       |        |       |     |       |       | 0.0        | 0.0  |
|    | INCORRECT             |       |        | N.    | /A   |       |       |       |          | N/    | Ά        |       |       |           |        | N.    | /A  |       |       | 0.0        | 0.0  |
|    | INCONCLUSIVE          |       |        | N.    | /A   |       |       |       |          | N/    | Ά        |       |       |           |        | N.    | /A  |       |       | 0.0        | 0.0  |
|    | L2M C                 |       |        | N.    | /A   |       |       |       |          | N/    | Ά        |       |       |           |        | N.    | /A  |       |       | 0.0        | 0.0  |
|    | L2M I                 | N/A   |        |       |      |       | N/A   |       |          |       | N/A      |       |       |           |        |       | 0.0 | 0.0   |       |            |      |
|    | L2M ?                 | N/A   |        |       |      |       | N/A   |       |          |       | N/A      |       |       |           |        |       | 0.0 | 0.0   |       |            |      |