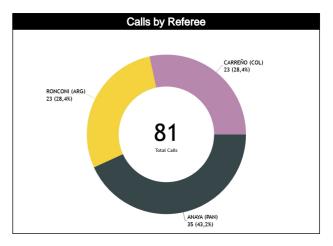

#### Calls vs Referee

| Quarters             |           | Quar      | ter 1    |           |         | Quar      | ter 2    |           |          | Qua            | ter 3    |           |          |           | Qua       | rter 4    |           |          | TO        | TAL       |  |          |
|----------------------|-----------|-----------|----------|-----------|---------|-----------|----------|-----------|----------|----------------|----------|-----------|----------|-----------|-----------|-----------|-----------|----------|-----------|-----------|--|----------|
| 3 Referees           |           | 5         | 1        | 0'        | ï       | 5'        | 1        | 0'        |          | 5"             | 1        | 0'        | Ę        | 5"        | 1         | 0'        | Las       | st 2"    | 2         | IAL       |  |          |
| ANAYA Julio<br>(PAN) | 0         | 2<br>100% | 0        | 3<br>100% | 0       | 2<br>100% | 3<br>60% | 2<br>40%  | 2<br>67% | 1<br>33%       | 1<br>20% | 4<br>80%  | 1<br>50% | 1<br>50%  | 8<br>62%  | 5<br>38%  | 6<br>67%  | 3<br>33% | 15<br>43% | 20<br>57% |  |          |
| (PAN)                | 2<br>6%   |           | 3<br>9%  |           | 9%      |           |          | 2<br>%    |          | 5<br> %        |          | 3<br>%    | ı        | 5<br>4%   | _         | 2<br>%    |           | 3<br>%   | 26<br>26  | 9<br>6%   |  | 35<br>3% |
| RONCONI              | 2<br>100% | 0         | 3<br>60% | 2<br>40%  | 0       | 2<br>100% | 2<br>40% | 3<br>60%  | 0        | 0              | 0        | 1<br>100% | 2<br>67% | 1<br>33%  | 3<br>60%  | 2<br>40%  | 1<br>50%  | 1<br>50% | 12<br>52% | 11<br>48% |  |          |
| Franco<br>(ARG)      | 2<br>9%   |           |          | 5<br>2%   | 2<br>9% |           | 5<br>22% |           | (        | )              | 1<br>4%  |           | 1        | 3<br>8%   | 5<br>22%  |           | 2<br>9%   |          | 23<br>28% |           |  |          |
| CARREÑO              | 1<br>33%  | 2<br>67%  | 2<br>67% | 1<br>33%  | 0       | 1<br>100% | 0        | 1<br>100% | 0        | 0              | 1<br>25% | 3<br>75%  | 0        | 3<br>100% | 3<br>38%  | 5<br>63%  | 3<br>43%  | 4<br>57% | 7<br>30%  | 16<br>70% |  |          |
| Yezid<br>(COL)       |           | 3<br>3%   |          | 3<br>3%   | 4       | 1<br>·%   | 4        | 1<br>%    | (        | 0              |          | 4<br>17%  |          | 3<br>3%   |           | 3<br>5%   |           | 7<br>)%  |           | 23<br>3%  |  |          |
| TOTAL                | 3<br>43%  | 4<br>57%  | 5<br>45% | 6<br>55%  | 0       | 5<br>100% | 5<br>45% | 6<br>55%  | 2<br>67% | 1<br>33%       | 2<br>20% | 8<br>80%  | 3<br>38% | 5<br>63%  | 14<br>54% | 12<br>46% | 10<br>56% | 8<br>44% | 34<br>42% | 47<br>58% |  |          |
| TOTAL                | 9         | 7<br>9%   |          | 1<br>!%   |         | 5<br>%    | 1<br>14  | 1<br> %   |          | 3 10<br>4% 12% |          | _         |          |           |           |           |           | ε        | 31        |           |  |          |