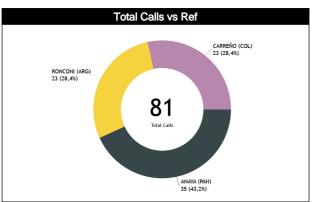

#### Calls vs Referee

| Quarters             |           | Quar      | ter 1    |           |         | Quar      | ter 2    |           |          | Qua            | ter 3    |           |          |           | Qua       | rter 4    |           |          | TO        | TAL       |  |          |
|----------------------|-----------|-----------|----------|-----------|---------|-----------|----------|-----------|----------|----------------|----------|-----------|----------|-----------|-----------|-----------|-----------|----------|-----------|-----------|--|----------|
| 3 Referees           |           | 5         | 1        | 0'        | ï       | 5'        | 1        | 0'        |          | 5"             | 1        | 0'        | Ę        | 5"        | 1         | 0'        | Las       | st 2"    | 2         | IAL       |  |          |
| ANAYA Julio<br>(PAN) | 0         | 2<br>100% | 0        | 3<br>100% | 0       | 2<br>100% | 3<br>60% | 2<br>40%  | 2<br>67% | 1<br>33%       | 1<br>20% | 4<br>80%  | 1<br>50% | 1<br>50%  | 8<br>62%  | 5<br>38%  | 6<br>67%  | 3<br>33% | 15<br>43% | 20<br>57% |  |          |
| (PAN)                | 2<br>6%   |           | 3<br>9%  |           | 9%      |           |          | 2<br>%    |          | 5<br> %        |          | 3<br>%    | ı        | 5<br>4%   | _         | 2<br>%    |           | 3<br>%   | 26<br>26  | 9<br>6%   |  | 35<br>3% |
| RONCONI              | 2<br>100% | 0         | 3<br>60% | 2<br>40%  | 0       | 2<br>100% | 2<br>40% | 3<br>60%  | 0        | 0              | 0        | 1<br>100% | 2<br>67% | 1<br>33%  | 3<br>60%  | 2<br>40%  | 1<br>50%  | 1<br>50% | 12<br>52% | 11<br>48% |  |          |
| Franco<br>(ARG)      | 2<br>9%   |           |          | 5<br>2%   | 2<br>9% |           | 5<br>22% |           | (        | )              | 1<br>4%  |           | 1        | 3<br>8%   | 5<br>22%  |           | 2<br>9%   |          | 23<br>28% |           |  |          |
| CARREÑO              | 1<br>33%  | 2<br>67%  | 2<br>67% | 1<br>33%  | 0       | 1<br>100% | 0        | 1<br>100% | 0        | 0              | 1<br>25% | 3<br>75%  | 0        | 3<br>100% | 3<br>38%  | 5<br>63%  | 3<br>43%  | 4<br>57% | 7<br>30%  | 16<br>70% |  |          |
| Yezid<br>(COL)       |           | 3<br>3%   |          | 3<br>3%   | 4       | 1<br>·%   | 4        | 1<br>%    | (        | 0              |          | 4<br>17%  |          | 3<br>3%   |           | 3<br>5%   |           | 7<br>)%  |           | 23<br>3%  |  |          |
| TOTAL                | 3<br>43%  | 4<br>57%  | 5<br>45% | 6<br>55%  | 0       | 5<br>100% | 5<br>45% | 6<br>55%  | 2<br>67% | 1<br>33%       | 2<br>20% | 8<br>80%  | 3<br>38% | 5<br>63%  | 14<br>54% | 12<br>46% | 10<br>56% | 8<br>44% | 34<br>42% | 47<br>58% |  |          |
| TOTAL                | 9         | 7<br>9%   |          | 1<br>!%   |         | 5<br>%    | 1<br>14  | 1<br> %   |          | 3 10<br>4% 12% |          | _         |          |           |           |           |           | ε        | 31        |           |  |          |