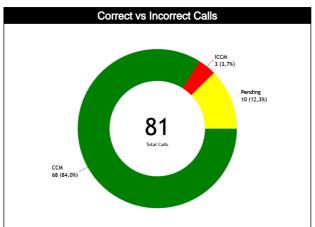

## Calls Summary vs Referee

| CALLS  15 (43%) 20 (57%) 12 (52%) 11 (48%) 7 (30%) 34 (42%) 47 (58%) 35 (43%) 23 (28%) 22 (28%) 20 (40%) 15 (30%) 15 (30%) 50  DEFENSIVE  A (44%) 10 (56%) 8 (53%) 7 (47%) 5 (33%) 10 (67%) 22 (44%) 28 (56%) 10 (50%) 15 (30%) 15 (30%) 10 (67%) 20 (46%) 25 (54%)  OFFENSIVE  1 (50%) 1 (50%) 0 0 0 2 (100%) 4 (50%) 4 (50%) 13 (28%)  DOUBLE FOUL  UNSPORTSMANLIKE  0 0 0 0 0 0 0 0 0 0 0 0 0 0 0 0 0 0 0                                                                                                                                                                                                                                                                                                                                                                                                                                                                                                                                                                                                                                                                                                                                                                                                            | Types/Referees        | CC              | U1  | U2         | TOTAL             | CHAMPIONSHIP | FIBA     |
|-------------------------------------------------------------------------------------------------------------------------------------------------------------------------------------------------------------------------------------------------------------------------------------------------------------------------------------------------------------------------------------------------------------------------------------------------------------------------------------------------------------------------------------------------------------------------------------------------------------------------------------------------------------------------------------------------------------------------------------------------------------------------------------------------------------------------------------------------------------------------------------------------------------------------------------------------------------------------------------------------------------------------------------------------------------------------------------------------------------------------------------------------------------------------------------------------------------------------|-----------------------|-----------------|-----|------------|-------------------|--------------|----------|
| FOULS  9 (45%) 11 (55%) 8 (63%) 7 (47%) 5 (33%) 10 (67%) 22 (44%) 28 (55%) 0 0 0 0 0 0 0 0 0 0 0 0 0 0 0 0 0 0 0                                                                                                                                                                                                                                                                                                                                                                                                                                                                                                                                                                                                                                                                                                                                                                                                                                                                                                                                                                                                                                                                                                        | CALLS                 |                 |     |            |                   | 0            | 0        |
| DEFENSIVE   8 (44%)   10 (56%)   8 (53%)   7 (47%)   5 (38%)   8 (62%)   21 (46%)   25 (54%)   18 (39%)   15 (33%)   13 (25%)   46   10   10   10   10   10   10   10   1                                                                                                                                                                                                                                                                                                                                                                                                                                                                                                                                                                                                                                                                                                                                                                                                                                                                                                                                                                                                                                               |                       |                 |     |            |                   |              |          |
| DEFENSIVE  B (44%) 10 (56%) 8 (53%) 7 (47%) 5 (38%) 8 (62%) 21 (46%) 25 (54%)  18 (39%) 15 (33%) 13 (28%) 46  DFENSIVE  1 (50%) 1 (50%) 0 0 0 2 (100%) 1 (25%) 3 (75%)  DOUBLE FOUL  0 0 0 0 0 0 0 0 0 0 0  UNSPORTSMANLIKE  0 0 0 0 0 0 0 0 0 0 0 0  DISQUALIFYING  OOB  5 (56%) 4 (44%) 4 (50%) 4 (50%) 2 (33%) 4 (67%) 11 (48%) 12 (52%)  9 (39%) 8 (35%) 6 (26%) 23  STEP ON SIDE LINE  OTHER  5 (56%) 4 (44%) 4 (50%) 4 (50%) 2 (30%) 3 (60%) 11 (50%) 2 (30%) 4 (50%) 3 (60%) 11 (50%) 11 (50%)  FIRALE OO OO OOOOOOOOOOOOOOOOOOOOOOOOOOOOOO                                                                                                                                                                                                                                                                                                                                                                                                                                                                                                                                                                                                                                                                      | FOULS                 |                 |     |            |                   | 0            | 0        |
| 18 (39%)                                                                                                                                                                                                                                                                                                                                                                                                                                                                                                                                                                                                                                                                                                                                                                                                                                                                                                                                                                                                                                                                                                                                                                                                                |                       |                 |     |            |                   |              |          |
| OFFENSIVE 2 (50%) 0 0 0 2 (100%) 1 (25%) 3 (75%) 0 0 2 (50%) 4 0 0 0 0 0 0 0 0 0 0 0 0 0 0 0 0 0 0                                                                                                                                                                                                                                                                                                                                                                                                                                                                                                                                                                                                                                                                                                                                                                                                                                                                                                                                                                                                                                                                                                                      | DEFENSIVE             |                 |     |            |                   | 0            | 0        |
| DOUBLE FOUL    0                                                                                                                                                                                                                                                                                                                                                                                                                                                                                                                                                                                                                                                                                                                                                                                                                                                                                                                                                                                                                                                                                                                                                                                                        | OFFENON/F             | 1 (50%) 1 (50%) |     |            | 1 (25%) 3 (75%)   |              |          |
| DOUBLE FOUL  UNSPORTSMANLIKE  0 0 0 0 0 0 0 0 0 0 0 0 0 0 0 0 0 0                                                                                                                                                                                                                                                                                                                                                                                                                                                                                                                                                                                                                                                                                                                                                                                                                                                                                                                                                                                                                                                                                                                                                       | OFFENSIVE             | 2 (50%)         | Ö   | 2 (50%)    | 4                 | J V          | V        |
| UNSPORTSMANLIKE  0 0 0 0 0 0 0 0 0 0 0 0 0 0 0 0 0 0 0                                                                                                                                                                                                                                                                                                                                                                                                                                                                                                                                                                                                                                                                                                                                                                                                                                                                                                                                                                                                                                                                                                                                                                  | DOLIBLE FOLI          | 0 0             | 0 0 | 0 0        | 0 0               | _            | •        |
| TECHNICAL  DISQUALIFYING  O  O  O  O  O  O  O  O  O  O  O  O  O                                                                                                                                                                                                                                                                                                                                                                                                                                                                                                                                                                                                                                                                                                                                                                                                                                                                                                                                                                                                                                                                                                                                                         | DOUBLE FOUL           | 0               | 0   | 0          | 0                 | · ·          | <u> </u> |
| TECHNICAL  0 0 0 0 0 0 0 0 0 0 0 0 0 0 0 0 0 0 0                                                                                                                                                                                                                                                                                                                                                                                                                                                                                                                                                                                                                                                                                                                                                                                                                                                                                                                                                                                                                                                                                                                                                                        | UNSPORTSMANLIKE       |                 |     |            | -                 | . 0          | 0        |
| TECHNICAL  DISQUALIFYING  O  O  O  O  O  O  O  O  O  O  O  O  O                                                                                                                                                                                                                                                                                                                                                                                                                                                                                                                                                                                                                                                                                                                                                                                                                                                                                                                                                                                                                                                                                                                                                         | Ortor Ortrono a tente |                 |     |            |                   |              |          |
| DISQUALIFYING  OOB  5 (56%) 4 (44%) 4 (50%) 4 (50%) 2 (33%) 4 (67%) 11 (48%) 12 (52%) 9 (39%) 8 (35%) 6 (26%) 23  STEP ON SIDE LINE  O O O O 1 (100%) 1  OTHER  5 (56%) 4 (44%) 4 (50%) 4 (50%) 2 (40%) 3 (60%) 11 (50%) 11 (50%) 9 (41%) 8 (36%) 5 (23%) 22  VIOLATIONS  1 (17%) 5 (83%) 0 O O 2 (25%) 8  TRAVELING  O 2 (100%) 0 O O 1 (100%) 0 4 (100%) 2 (50%) 0 O 2 (25%) 8  OTHER  1 (25%) 3 (75%) 0 O O O 1 (25%) 3 (75%) A (100%) 0 O O O O O O O O  DOS O O O O O O O O O O O O O O O O O O                                                                                                                                                                                                                                                                                                                                                                                                                                                                                                                                                                                                                                                                                                                    | TECHNICAL             |                 | -   | -          | -                 | 0            | 0        |
| DISQUALIFYING         0         0         0         0         0         0         0         0         0         0         0         0         0         0         0         0         0         0         0         0         0         0         0         0         0         0         0         0         0         0         0         0         0         0         0         0         0         0         0         0         0         0         0         0         0         0         0         0         0         0         0         0         0         0         0         0         0         0         0         0         0         0         0         0         0         0         0         0         0         0         0         0         0         0         0         0         0         0         0         0         0         0         0         0         0         0         0         0         0         0         0         0         0         0         0         0         0         0         0         0         0         0         0         0         0         <                                                                                                       |                       | _               |     |            | _                 | •            |          |
| OOB         5 (56%)         4 (44%)         4 (50%)         4 (50%)         2 (33%)         4 (67%)         11 (48%)         12 (52%)         0         0           STEP ON SIDE LINE         0         0         0         0         0         1 (100%)         0         1 (100%)         0         0         0         0         0         0         1 (100%)         0         0         0         0         0         0         0         0         0         0         0         0         0         0         0         0         0         0         0         0         0         0         0         0         0         0         0         0         0         0         0         0         0         0         0         0         0         0         0         0         0         0         0         0         0         0         0         0         0         0         0         0         0         0         0         0         0         0         0         0         0         0         0         0         0         0         0         0         0         0         0         0         0         0                                                                                    | DISQUALIFYING         |                 | -   |            | -                 | 0            | 0        |
| STEP ON SIDE LINE  0 0 0 0 0 1 (100%) 0 1 (100%)  OTHER  5 (56%) 4 (44%) 4 (50%) 4 (50%) 2 (40%) 3 (60%) 11 (50%) 11 (50%) 9 (41%) 8 (36%) 5 (23%) 22  VIOLATIONS  1 (17%) 5 (83%) 0 0 0 2 (100%) 1 (13%) 7 (88%) 6 (75%) 0 2 (25%) 8  TRAVELING  0 2 (100%) 0 0 0 2 (100%) 0 4 (100%) 2 (50%) 0 0 0 0 1 (25%) 3 (75%)  OTHER  1 (25%) 3 (75%) 0 0 0 0 0 1 (25%) 3 (75%)  OTHER  1 (25%) 3 (75%) 0 0 0 0 0 0 0 0 0  DOG  0 0 0 0 0 0 0 0 0 0 0 0  IRS  1 (100%) 0 0 0 0 0 1 (100%) 0 0  IRS  1 (100%) 0 0 0 0 0 0 1 (100%) 0 0  IRS  1 (100%) 0 0 0 0 0 0 1 (100%) 0 0 0 0 0 0 0 0 0 0 0 0 0 0 0 0 0 0                                                                                                                                                                                                                                                                                                                                                                                                                                                                                                                                                                                                                  |                       |                 |     | •          |                   |              |          |
| STEP ON SIDE LINE         0         0         0         0         1 (100%)         0         1 (100%)           OTHER         5 (56%)         4 (44%)         4 (50%)         4 (50%)         2 (40%)         3 (60%)         11 (50%)         11 (50%)         0         0         0         1 (100%)         0         0         2 (40%)         3 (60%)         11 (50%)         11 (50%)         0         0         0         2 (40%)         3 (60%)         11 (50%)         1 (50%)         0         0         0         2 (100%)         0         0         2 (100%)         0         0         0         2 (100%)         0         0         0         0         0         2 (25%)         0         0         0         0         0         0         0         0         0         0         0         0         0         0         0         0         0         0         0         0         0         0         0         0         0         0         0         0         0         0         0         0         0         0         0         0         0         0         0         0         0         0         0         0         0         0                                            | OOB                   |                 |     |            |                   | 0            | 0        |
| STEP ON SIDE LINE         0         0         1 (100%)         1           OTHER         5 (56%)         4 (44%)         4 (50%)         4 (50%)         3 (60%)         11 (50%)         11 (50%)           9 (41%)         8 (36%)         5 (23%)         22         0         0           VIOLATIONS         1 (17%)         5 (83%)         0         0         2 (100%)         1 (13%)         7 (88%)         0           6 (75%)         0         0         2 (50%)         8         0         0         0         2 (100%)         0         4 (100%)         0         0         0         0         0         0         0         0         0         0         0         0         0         0         0         0         0         0         0         0         0         0         0         0         0         0         0         0         0         0         0         0         0         0         0         0         0         0         0         0         0         0         0         0         0         0         0         0         0         0         0         0         0         0         0         0 <td></td> <td></td> <td></td> <td></td> <td></td> <td></td> <td></td> |                       |                 |     |            |                   |              |          |
| OTHER                                                                                                                                                                                                                                                                                                                                                                                                                                                                                                                                                                                                                                                                                                                                                                                                                                                                                                                                                                                                                                                                                                                                                                                                                   | STEP ON SIDE LINE     |                 | -   | . (.0070)  | 1                 | 0            | 0        |
| OTHER         9 (41%)         8 (36%)         5 (23%)         22           VIOLATIONS         1 (17%)         5 (83%)         0         0         0         2 (100%)         1 (13%)         7 (88%)           6 (75%)         0         2 (25%)         8         0         0         2 (100%)         0         4 (100%)         0         0         0         4 (100%)         0         0         0         0         0         0         0         0         0         0         0         0         0         0         0         0         0         0         0         0         0         0         0         0         0         0         0         0         0         0         0         0         0         0         0         0         0         0         0         0         0         0         0         0         0         0         0         0         0         0         0         0         0         0         0         0         0         0         0         0         0         0         0         0         0         0         0         0         0         0         0         0         0                                                                                     |                       |                 |     |            | 11 (50%) 11 (50%) |              |          |
| VIOLATIONS         6 (75%)         0         2 (25%)         8           TRAVELING         0         2 (100%)         0         0         4 (100%)         0         0         0         4 (100%)         0         0         0         0         0         0         0         0         0         0         0         0         0         0         0         0         0         0         0         0         0         0         0         0         0         0         0         0         0         0         0         0         0         0         0         0         0         0         0         0         0         0         0         0         0         0         0         0         0         0         0         0         0         0         0         0         0         0         0         0         0         0         0         0         0         0         0         0         0         0         0         0         0         0         0         0         0         0         0         0         0         0         0         0         0         0         0         0         <                                                                                             | OTHER                 |                 |     |            |                   | 0            | 0        |
| TRAVELING  0 2 (100%) 0 0 0 2 (100%) 0 4 (100%) 2 (50%) 0 0 2 (50%) 4  OTHER  1 (25%) 3 (75%) 0 0 0 0 1 (25%) 3 (75%) 4 (100%) 0 0 0 0 0 0 0  Fake  0 0 0 0 0 0 0 0 0 0  DOG  IRS  1 (100%) 0 0 0 0 0 1 (100%) 0 0  1 (100%) 0 0 0 0 1 (100%) 0 0  1 (100%) 0 0 0 0 0 1 (100%) 0 0  1 (100%) 0 0 0 0 0 0 0 0 0 0 0 0 0 0 0 0 0 0                                                                                                                                                                                                                                                                                                                                                                                                                                                                                                                                                                                                                                                                                                                                                                                                                                                                                        | VIOLATIONS            | 1 (17%) 5 (83%) | 0 0 | 0 2 (100%) | 1 (13%) 7 (88%)   |              | •        |
| TRAVELING  2 (50%)  0 2 (50%)  4 1 (25%) 3 (75%)  0 0 0 0 0 1 (25%) 3 (75%)  4 (100%)  0 0 0 0 0 0 0 0  0 0 0 0 0 0 0  DOG  IRS  1 (100%)  0 0 0 0 0 0 1 (100%)  0 1 (100%)  0 0 0 0 0 1 (100%)  0 0 0 0 0 0 0 0 0 0 0 0 0 0 0 0 0 0 0                                                                                                                                                                                                                                                                                                                                                                                                                                                                                                                                                                                                                                                                                                                                                                                                                                                                                                                                                                                  | VIOLATIONS            | 6 (75%)         | 0   | 2 (25%)    | 8                 | ] "          | U        |
| OTHER  1 (25%) 3 (75%) 0 0 0 0 1 (25%) 3 (75%) 0 0 0 0 0 0 0 0 0 0 0 0 0 0 0 0 0 0 0                                                                                                                                                                                                                                                                                                                                                                                                                                                                                                                                                                                                                                                                                                                                                                                                                                                                                                                                                                                                                                                                                                                                    | TRAVELING             |                 | 0 0 | 0 2 (100%) | 0 4 (100%)        | 0            | 0        |
| THER  4 (100%) 0 0 0 0 0 0 0 0 0 0 0 0 0 0 0 0 0 0                                                                                                                                                                                                                                                                                                                                                                                                                                                                                                                                                                                                                                                                                                                                                                                                                                                                                                                                                                                                                                                                                                                                                                      | TRAVELING             |                 | _   |            |                   | · ·          |          |
| Fake 0 0 0 0 0 0 0 0 0 0 0 0 0 0 0 0 0 0 0                                                                                                                                                                                                                                                                                                                                                                                                                                                                                                                                                                                                                                                                                                                                                                                                                                                                                                                                                                                                                                                                                                                                                                              | OTHER                 |                 |     |            |                   | 0            | 0        |
| Fake 0 0 0 0 0 0 0 0 0 0 0 0 0 0 0 0 0 0 0                                                                                                                                                                                                                                                                                                                                                                                                                                                                                                                                                                                                                                                                                                                                                                                                                                                                                                                                                                                                                                                                                                                                                                              | OTTIER                |                 |     |            |                   |              |          |
| DOG 0 0 0 0 0 0 0 0 0 0 0 0 0 0 0 0 0 0 0                                                                                                                                                                                                                                                                                                                                                                                                                                                                                                                                                                                                                                                                                                                                                                                                                                                                                                                                                                                                                                                                                                                                                                               | Fake                  |                 |     |            | •                 | 0            | 0        |
| IRS 1 (100%) 0 0 0 0 1 (100%) 0 0 1 (100%) 0 0 1 (100%) 0 0 0 0 1 (100%) 0 0 0 0 0 1 (100%) 0 0 0 0 0 0 0 0 0 0 0 0 0 0 0 0 0 0                                                                                                                                                                                                                                                                                                                                                                                                                                                                                                                                                                                                                                                                                                                                                                                                                                                                                                                                                                                                                                                                                         |                       | _               | _   | _          |                   |              |          |
| IRS 1 (100%) 0 0 0 0 1 (100%) 0 0 1 (100%) 0 0 1 (100%) 0 0 1 (100%) 0 0 0 0 1 (100%) 0 0 0 0 0 1 (100%) 0 0 0 0 0 0 0 0 0 0 0 0 0 0 0 0 0 0                                                                                                                                                                                                                                                                                                                                                                                                                                                                                                                                                                                                                                                                                                                                                                                                                                                                                                                                                                                                                                                                            | DOG                   |                 |     |            |                   | 0            | 0        |
| 1 (100%) 0 0 1 1 1 1 1 1 1 1 1 1 1 1 1 1 1 1 1                                                                                                                                                                                                                                                                                                                                                                                                                                                                                                                                                                                                                                                                                                                                                                                                                                                                                                                                                                                                                                                                                                                                                                          |                       | •               |     |            |                   |              |          |
| 1 (100%) 0 0 0 1 (100%) 0                                                                                                                                                                                                                                                                                                                                                                                                                                                                                                                                                                                                                                                                                                                                                                                                                                                                                                                                                                                                                                                                                                                                                                                               | IRS                   |                 | -   |            |                   | 0            | 0        |
|                                                                                                                                                                                                                                                                                                                                                                                                                                                                                                                                                                                                                                                                                                                                                                                                                                                                                                                                                                                                                                                                                                                                                                                                                         |                       |                 | _   |            |                   |              |          |
| 1 (100%)   0   0   1                                                                                                                                                                                                                                                                                                                                                                                                                                                                                                                                                                                                                                                                                                                                                                                                                                                                                                                                                                                                                                                                                                                                                                                                    | HCC                   | 1 (100%)        | 0   | 0          | 1                 | 0            | 0        |