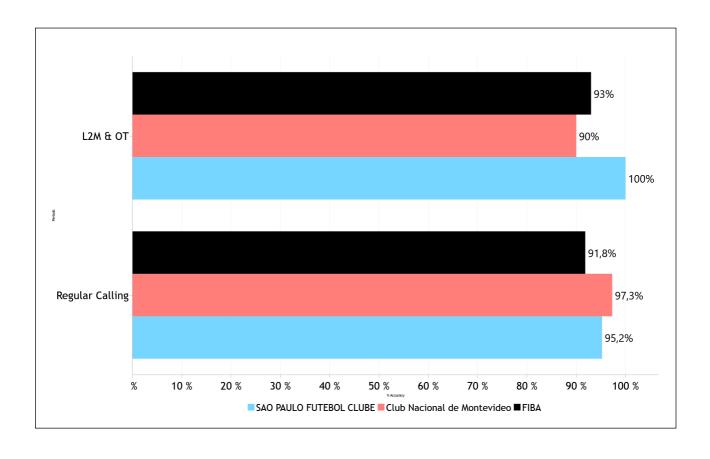

| 0   | 0   | 0    | 0          | 0     | 0"  | 0    | 0               | 0   | 0    |
|                  | PF to DQF                  | 0   | 0   | 0    | 0          | 0     | 0"  | 0    | 0               | 0   | 0    |
|                  | UF to DQF                  | 0   | 0   | 0    | 0          | 0     | 0"  | 0    | 0               | 0   | 0    |
|                  | DQF to UF                  | 0   | 0   | 0    | 0          | 0     | 0"  | 0    | 0               | 0   | 0    |
|                  | DQF to PF                  | 0   | 0   | 0    | 0          | 0     | 0"  | 0    | 0               | 0   | 0    |
|                  | IRS vs GAME                |     |     |      |            |       |     |      |                 |     |      |



## Regular Call vs I2M&OTAccuracy