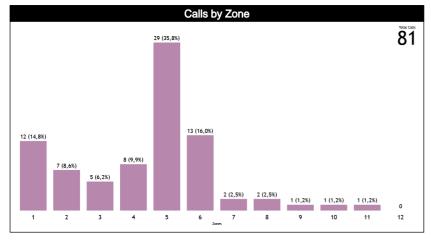

#### **Calls vs Zone and Position**

| Pos/Zon | Zone 1  | Zone 2  | Zone 3  | Zone 4      | Zone 5      | Zone 6  | Zone 7  | Zone 8  | Zone 9  | Zone 10 | Zone 11 | Zone 12 | TOTAL | CHAMP. | FIBA |
|---------|---------|---------|---------|-------------|-------------|---------|---------|---------|---------|---------|---------|---------|-------|--------|------|
| C1      | 4 (31%) | 3 (23%) | 0 (0%)  | 0 (0%)      | 3 (23%)     | 3 (23%) | 0 (0%)  | 0 (0%)  | 0 (0%)  | 0 (0%)  | 0 (0%)  | 0 (0%)  | 13    | 0.0    | 0.0  |
| С3      | 0 (0%)  | 3 (19%) | 1 (6%)  | 4 (25%)     | 8 (50%)     | 0 (0%)  | 0 (0%)  | 0 (0%)  | 0 (0%)  | 0 (0%)  | 0 (0%)  | 0 (0%)  | 16    | 0.0    | 0.0  |
| T1      | 6 (60%) | 1 (10%) | 0 (0%)  | 0 (0%)      | 0 (0%)      | 2 (20%) | 0 (0%)  | 0 (0%)  | 1 (10%) | 0 (0%)  | 0 (0%)  | 0 (0%)  | 10    | 0.0    | 0.0  |
| Т3      | 0 (0%)  | 0 (0%)  | 1 (50%) | 0 (0%)      | 1 (50%)     | 0 (0%)  | 0 (0%)  | 0 (0%)  | 0 (0%)  | 0 (0%)  | 0 (0%)  | 0 (0%)  | 2     | 0.0    | 0.0  |
| L4      | 0 (0%)  | 0 (0%)  | 0 (0%)  | 3 (21%)     | 11<br>(79%) | 0 (0%)  | 0 (0%)  | 0 (0%)  | 0 (0%)  | 0 (0%)  | 0 (0%)  | 0 (0%)  | 14    | 0.0    | 0.0  |
| L5      | 0 (0%)  | 0 (0%)  | 0 (0%)  | 1<br>(100%) | 0 (0%)      | 0 (0%)  | 0 (0%)  | 0 (0%)  | 0 (0%)  | 0 (0%)  | 0 (0%)  | 0 (0%)  | 1     | 0.0    | 0.0  |
| L6      | 0 (0%)  | 0 (0%)  | 0 (0%)  | 0 (0%)      | 6 (43%)     | 7 (50%) | 0 (0%)  | 1 (7%)  | 0 (0%)  | 0 (0%)  | 0 (0%)  | 0 (0%)  | 14    | 0.0    | 0.0  |
| Ct      | 1 (33%) | 0 (0%)  | 1 (33%) | 0 (0%)      | 0 (0%)      | 1 (33%) | 0 (0%)  | 0 (0%)  | 0 (0%)  | 0 (0%)  | 0 (0%)  | 0 (0%)  | 3     | 0.0    | 0.0  |
| Tt      | 1 (13%) | 0 (0%)  | 2 (25%) | 0 (0%)      | 0 (0%)      | 0 (0%)  | 2 (25%) | 1 (13%) | 0 (0%)  | 1 (13%) | 1 (13%) | 0 (0%)  | 8     | 0.0    | 0.0  |
| Lt      | 0       | 0       | 0       | 0           | 0           | 0       | 0       | 0       | 0       | 0       | 0       | 0       | 0     | 0.0    | 0.0  |
| TOTAL   | 12      | 7       | 5       | 8           | 29          | 13      | 2       | 2       | 1       | 1       | 1       | 0       | 81    | 0.0    | 0.0  |
| CHAMP.  | 0.0     | 0.0     | 0.0     | 0.0         | 0.0         | 0.0     | 0.0     | 0.0     | 0.0     | 0.0     | 0.0     | 0.0     | 0.0   |        |      |
| FIBA    | 0.0     | 0.0     | 0.0     | 0.0         | 0.0         | 0.0     | 0.0     | 0.0     | 0.0     | 0.0     | 0.0     | 0.0     | 0.0   |        |      |