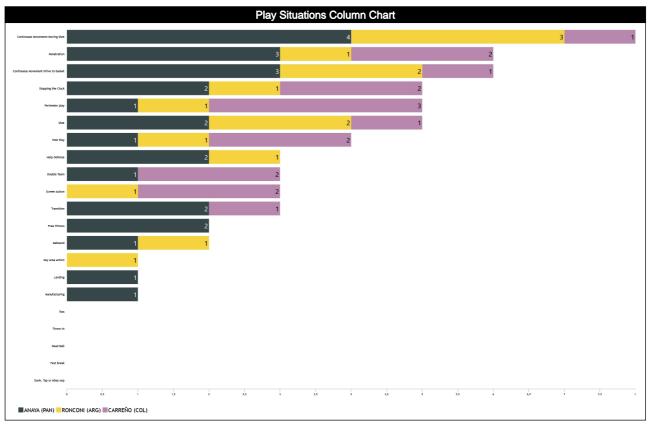

# Play Situations Break-down

| Play Situations Table               |        |             |        |                   |     |                  |        |     |  |  |  |  |
|-------------------------------------|--------|-------------|--------|-------------------|-----|------------------|--------|-----|--|--|--|--|
| Concepts                            | ANAYA, | Julio (PAN) | RONCOL | NI, Franco<br>RG) |     | NO, Yezid<br>OL) | Totals |     |  |  |  |  |
|                                     | SPF    | NAC         | SPF    | NAC               | SPF | NAC              | SPF    | NAC |  |  |  |  |
| Continuous Movement/Drive to basket | 1      | 2           | 1      | 1                 | 1   | 0                | 3      | 3   |  |  |  |  |
| Continuous Movement/Moving Shot     | 1      | 3           | 2      | 1                 | 1   | 0                | 4      | 4   |  |  |  |  |
| Shot                                | 0      | 2           | 2      | 0                 | 1   | 0                | 3      | 2   |  |  |  |  |
| Manufacturing                       | 1      | 0           | 0      | 0                 | 0   | 0                | 1      | 0   |  |  |  |  |
| Dunk, Tap or Alley oop              | 0      | 0           | 0      | 0                 | 0   | 0                | 0      | 0   |  |  |  |  |
| Landing                             | 0      | 1           | 0      | 0                 | 0   | 0                | 0      | 1   |  |  |  |  |
| Penetration                         | 2      | 1           | 1      | 0                 | 0   | 2                | 3      | 3   |  |  |  |  |
| Perimeter play                      | 0      | 1           | 0      | 1                 | 0   | 3                | 0      | 5   |  |  |  |  |
| Fast break                          | 0      | 0           | 0      | 0                 | 0   | 0                | 0      | 0   |  |  |  |  |
| Transition                          | 2      | 0           | 0      | 0                 | 0   | 1                | 2      | 1   |  |  |  |  |
| Rebound                             | 0      | 1           | 0      | 1                 | 0   | 0                | 0      | 2   |  |  |  |  |
| Post Play                           | 0      | 1           | 0      | 1                 | 0   | 2                | 0      | 4   |  |  |  |  |
| Key area action                     | 0      | 0           | 0      | 1                 | 0   | 0                | 0      | 1   |  |  |  |  |
| Screen Action                       | 0      | 0           | 0      | 1                 | 0   | 2                | 0      | 3   |  |  |  |  |
| Double Team                         | 0      | 1           | 0      | 0                 | 1   | 1                | 1      | 2   |  |  |  |  |
| Help Defense                        | 1      | 1           | 1      | 0                 | 0   | 0                | 2      | 1   |  |  |  |  |
| Stopping the Clock                  | 2      | 0           | 1      | 0                 | 1   | 1                | 4      | 1   |  |  |  |  |
| Dead Ball                           | 0      | 0           | 0      | 0                 | 0   | 0                | 0      | 0   |  |  |  |  |
| Free Throws                         | 0      | 2           | 0      | 0                 | 0   | 0                | 0      | 2   |  |  |  |  |
| Throw-in                            | 0      | 0           | 0      | 0                 | 0   | 0                | 0      | 0   |  |  |  |  |
| Toss                                | 0      | 0           | 0      | 0                 | 0   | 0                | 0      | 0   |  |  |  |  |
| Totals                              | 10     | 16          | 8      | 7                 | 5   | 12               | 23     | 35  |  |  |  |  |