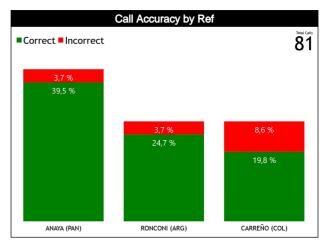

## Calls Summary vs Referee

| CALLS  15 (43%) 20 (57%) 12 (52%) 11 (48%) 7 (30%) 34 (42%) 47 (58%) 35 (43%) 23 (28%) 22 (28%) 20 (40%) 15 (30%) 15 (30%) 50  DEFENSIVE  A (44%) 10 (56%) 8 (53%) 7 (47%) 5 (33%) 10 (67%) 22 (44%) 28 (56%) 10 (50%) 15 (30%) 15 (30%) 10 (67%) 20 (46%) 25 (54%)  OFFENSIVE  1 (50%) 1 (50%) 0 0 0 2 (100%) 4 (50%) 4 (50%) 13 (28%)  DOUBLE FOUL  UNSPORTSMANLIKE  0 0 0 0 0 0 0 0 0 0 0 0 0 0 0 0 0 0 0                                                                                                                                                                                                                                                                                                                                                                                                                                                                                                                                                                                                                                                                                                                                                                                                            | Types/Referees        | CC              | U1  | U2         | TOTAL             | CHAMPIONSHIP | FIBA     |
|-------------------------------------------------------------------------------------------------------------------------------------------------------------------------------------------------------------------------------------------------------------------------------------------------------------------------------------------------------------------------------------------------------------------------------------------------------------------------------------------------------------------------------------------------------------------------------------------------------------------------------------------------------------------------------------------------------------------------------------------------------------------------------------------------------------------------------------------------------------------------------------------------------------------------------------------------------------------------------------------------------------------------------------------------------------------------------------------------------------------------------------------------------------------------------------------------------------------------|-----------------------|-----------------|-----|------------|-------------------|--------------|----------|
| FOULS  9 (45%) 11 (55%) 8 (63%) 7 (47%) 5 (33%) 10 (67%) 22 (44%) 28 (55%) 0 0 0 0 0 0 0 0 0 0 0 0 0 0 0 0 0 0 0                                                                                                                                                                                                                                                                                                                                                                                                                                                                                                                                                                                                                                                                                                                                                                                                                                                                                                                                                                                                                                                                                                        | CALLS                 |                 |     |            |                   | 0            | 0        |
| DEFENSIVE   8 (44%)   10 (56%)   8 (53%)   7 (47%)   5 (38%)   8 (62%)   21 (46%)   25 (54%)   18 (39%)   15 (33%)   13 (25%)   46   10   10   10   10   10   10   10   1                                                                                                                                                                                                                                                                                                                                                                                                                                                                                                                                                                                                                                                                                                                                                                                                                                                                                                                                                                                                                                               |                       |                 |     |            |                   |              |          |
| DEFENSIVE  B (44%) 10 (56%) 8 (53%) 7 (47%) 5 (38%) 8 (62%) 21 (46%) 25 (54%)  18 (39%) 15 (33%) 13 (28%) 46  DFENSIVE  1 (50%) 1 (50%) 0 0 0 2 (100%) 1 (25%) 3 (75%)  DOUBLE FOUL  0 0 0 0 0 0 0 0 0 0 0  UNSPORTSMANLIKE  0 0 0 0 0 0 0 0 0 0 0 0  DISQUALIFYING  OOB  5 (56%) 4 (44%) 4 (50%) 4 (50%) 2 (33%) 4 (67%) 11 (48%) 12 (52%)  9 (39%) 8 (35%) 6 (26%) 23  STEP ON SIDE LINE  OTHER  5 (56%) 4 (44%) 4 (50%) 4 (50%) 2 (30%) 3 (60%) 11 (50%) 2 (30%) 4 (50%) 3 (60%) 11 (50%) 11 (50%)  FIRALE OO OO OOOOOOOOOOOOOOOOOOOOOOOOOOOOOO                                                                                                                                                                                                                                                                                                                                                                                                                                                                                                                                                                                                                                                                      | FOULS                 |                 |     |            |                   | 0            | 0        |
| 18 (39%)                                                                                                                                                                                                                                                                                                                                                                                                                                                                                                                                                                                                                                                                                                                                                                                                                                                                                                                                                                                                                                                                                                                                                                                                                |                       |                 |     |            |                   |              |          |
| OFFENSIVE 2 (50%) 0 0 0 2 (100%) 1 (25%) 3 (75%) 0 0 2 (50%) 4 0 0 0 0 0 0 0 0 0 0 0 0 0 0 0 0 0 0                                                                                                                                                                                                                                                                                                                                                                                                                                                                                                                                                                                                                                                                                                                                                                                                                                                                                                                                                                                                                                                                                                                      | DEFENSIVE             |                 |     |            |                   | 0            | 0        |
| DOUBLE FOUL    0                                                                                                                                                                                                                                                                                                                                                                                                                                                                                                                                                                                                                                                                                                                                                                                                                                                                                                                                                                                                                                                                                                                                                                                                        | OFFENON/F             | 1 (50%) 1 (50%) |     |            | 1 (25%) 3 (75%)   |              |          |
| DOUBLE FOUL  UNSPORTSMANLIKE  0 0 0 0 0 0 0 0 0 0 0 0 0 0 0 0 0 0                                                                                                                                                                                                                                                                                                                                                                                                                                                                                                                                                                                                                                                                                                                                                                                                                                                                                                                                                                                                                                                                                                                                                       | OFFENSIVE             | 2 (50%)         | Ö   | 2 (50%)    | 4                 | J V          | V        |
| UNSPORTSMANLIKE  0 0 0 0 0 0 0 0 0 0 0 0 0 0 0 0 0 0 0                                                                                                                                                                                                                                                                                                                                                                                                                                                                                                                                                                                                                                                                                                                                                                                                                                                                                                                                                                                                                                                                                                                                                                  | DOLIBLE FOLI          | 0 0             | 0 0 | 0 0        | 0 0               | _            | •        |
| TECHNICAL  DISQUALIFYING  O  O  O  O  O  O  O  O  O  O  O  O  O                                                                                                                                                                                                                                                                                                                                                                                                                                                                                                                                                                                                                                                                                                                                                                                                                                                                                                                                                                                                                                                                                                                                                         | DOUBLE FOUL           | 0               | 0   | 0          | 0                 | · ·          | <u> </u> |
| TECHNICAL  0 0 0 0 0 0 0 0 0 0 0 0 0 0 0 0 0 0 0                                                                                                                                                                                                                                                                                                                                                                                                                                                                                                                                                                                                                                                                                                                                                                                                                                                                                                                                                                                                                                                                                                                                                                        | UNSPORTSMANLIKE       |                 |     |            | -                 | . 0          | 0        |
| TECHNICAL  DISQUALIFYING  O  O  O  O  O  O  O  O  O  O  O  O  O                                                                                                                                                                                                                                                                                                                                                                                                                                                                                                                                                                                                                                                                                                                                                                                                                                                                                                                                                                                                                                                                                                                                                         | Ortor Ortrono a tente |                 |     |            |                   |              |          |
| DISQUALIFYING  OOB  5 (56%) 4 (44%) 4 (50%) 4 (50%) 2 (33%) 4 (67%) 11 (48%) 12 (52%) 9 (39%) 8 (35%) 6 (26%) 23  STEP ON SIDE LINE  O O O O 1 (100%) 1  OTHER  5 (56%) 4 (44%) 4 (50%) 4 (50%) 2 (40%) 3 (60%) 11 (50%) 11 (50%) 9 (41%) 8 (36%) 5 (23%) 22  VIOLATIONS  1 (17%) 5 (83%) 0 O O 2 (25%) 8  TRAVELING  O 2 (100%) 0 O O 1 (100%) 0 4 (100%) 2 (50%) 0 O 2 (25%) 8  OTHER  1 (25%) 3 (75%) 0 O O O 1 (25%) 3 (75%) A (100%) 0 O O O O O O O O  DOS O O O O O O O O O O O O O O O O O O                                                                                                                                                                                                                                                                                                                                                                                                                                                                                                                                                                                                                                                                                                                    | TECHNICAL             |                 | -   | -          | -                 | 0            | 0        |
| DISQUALIFYING         0         0         0         0         0         0         0         0         0         0         0         0         0         0         0         0         0         0         0         0         0         0         0         0         0         0         0         0         0         0         0         0         0         0         0         0         0         0         0         0         0         0         0         0         0         0         0         0         0         0         0         0         0         0         0         0         0         0         0         0         0         0         0         0         0         0         0         0         0         0         0         0         0         0         0         0         0         0         0         0         0         0         0         0         0         0         0         0         0         0         0         0         0         0         0         0         0         0         0         0         0         0         0         0         0         <                                                                                                       |                       | _               |     |            | _                 | •            |          |
| OOB         5 (56%)         4 (44%)         4 (50%)         4 (50%)         2 (33%)         4 (67%)         11 (48%)         12 (52%)         0         0           STEP ON SIDE LINE         0         0         0         0         0         1 (100%)         0         1 (100%)         0         0         0         0         0         0         1 (100%)         0         0         0         0         0         0         0         0         0         0         0         0         0         0         0         0         0         0         0         0         0         0         0         0         0         0         0         0         0         0         0         0         0         0         0         0         0         0         0         0         0         0         0         0         0         0         0         0         0         0         0         0         0         0         0         0         0         0         0         0         0         0         0         0         0         0         0         0         0         0         0         0         0         0                                                                                    | DISQUALIFYING         |                 | -   |            | -                 | 0            | 0        |
| STEP ON SIDE LINE  0 0 0 0 0 1 (100%) 0 1 (100%)  OTHER  5 (56%) 4 (44%) 4 (50%) 4 (50%) 2 (40%) 3 (60%) 11 (50%) 11 (50%) 9 (41%) 8 (36%) 5 (23%) 22  VIOLATIONS  1 (17%) 5 (83%) 0 0 0 2 (100%) 1 (13%) 7 (88%) 6 (75%) 0 2 (25%) 8  TRAVELING  0 2 (100%) 0 0 0 2 (100%) 0 4 (100%) 2 (50%) 0 0 0 0 1 (25%) 3 (75%)  OTHER  1 (25%) 3 (75%) 0 0 0 0 0 1 (25%) 3 (75%)  OTHER  1 (25%) 3 (75%) 0 0 0 0 0 0 0 0 0  DOG  0 0 0 0 0 0 0 0 0 0 0 0  IRS  1 (100%) 0 0 0 0 0 1 (100%) 0 0  IRS  1 (100%) 0 0 0 0 0 0 1 (100%) 0 0  IRS  1 (100%) 0 0 0 0 0 0 1 (100%) 0 0 0 0 0 0 0 0 0 0 0 0 0 0 0 0 0 0                                                                                                                                                                                                                                                                                                                                                                                                                                                                                                                                                                                                                  |                       |                 |     | •          |                   |              |          |
| STEP ON SIDE LINE         0         0         0         0         1 (100%)         0         1 (100%)           OTHER         5 (56%)         4 (44%)         4 (50%)         4 (50%)         2 (40%)         3 (60%)         11 (50%)         11 (50%)         0         0         0         1 (100%)         0         0         2 (40%)         3 (60%)         11 (50%)         11 (50%)         0         0         0         2 (40%)         3 (60%)         11 (50%)         1 (50%)         0         0         0         2 (100%)         0         0         2 (100%)         0         0         0         2 (100%)         0         0         0         0         0         2 (25%)         0         0         0         0         0         0         0         0         0         0         0         0         0         0         0         0         0         0         0         0         0         0         0         0         0         0         0         0         0         0         0         0         0         0         0         0         0         0         0         0         0         0         0         0         0         0                                            | OOB                   |                 |     |            |                   | 0            | 0        |
| STEP ON SIDE LINE         0         0         1 (100%)         1           OTHER         5 (56%)         4 (44%)         4 (50%)         4 (50%)         3 (60%)         11 (50%)         11 (50%)           9 (41%)         8 (36%)         5 (23%)         22         0         0           VIOLATIONS         1 (17%)         5 (83%)         0         0         2 (100%)         1 (13%)         7 (88%)         0           6 (75%)         0         0         2 (50%)         8         0         0         0         2 (100%)         0         4 (100%)         0         0         0         0         0         0         0         0         0         0         0         0         0         0         0         0         0         0         0         0         0         0         0         0         0         0         0         0         0         0         0         0         0         0         0         0         0         0         0         0         0         0         0         0         0         0         0         0         0         0         0         0         0         0         0         0 <td></td> <td></td> <td></td> <td></td> <td></td> <td></td> <td></td> |                       |                 |     |            |                   |              |          |
| OTHER                                                                                                                                                                                                                                                                                                                                                                                                                                                                                                                                                                                                                                                                                                                                                                                                                                                                                                                                                                                                                                                                                                                                                                                                                   | STEP ON SIDE LINE     |                 | -   | . (.0070)  | 1                 | 0            | 0        |
| OTHER         9 (41%)         8 (36%)         5 (23%)         22           VIOLATIONS         1 (17%)         5 (83%)         0         0         0         2 (100%)         1 (13%)         7 (88%)           6 (75%)         0         2 (25%)         8         0         0         2 (100%)         0         4 (100%)         0         0         0         4 (100%)         0         0         0         0         0         0         0         0         0         0         0         0         0         0         0         0         0         0         0         0         0         0         0         0         0         0         0         0         0         0         0         0         0         0         0         0         0         0         0         0         0         0         0         0         0         0         0         0         0         0         0         0         0         0         0         0         0         0         0         0         0         0         0         0         0         0         0         0         0         0         0         0         0                                                                                     |                       |                 |     |            | 11 (50%) 11 (50%) |              |          |
| VIOLATIONS         6 (75%)         0         2 (25%)         8           TRAVELING         0         2 (100%)         0         0         4 (100%)         0         0         0         4 (100%)         0         0         0         0         0         0         0         0         0         0         0         0         0         0         0         0         0         0         0         0         0         0         0         0         0         0         0         0         0         0         0         0         0         0         0         0         0         0         0         0         0         0         0         0         0         0         0         0         0         0         0         0         0         0         0         0         0         0         0         0         0         0         0         0         0         0         0         0         0         0         0         0         0         0         0         0         0         0         0         0         0         0         0         0         0         0         0         0         <                                                                                             | OTHER                 |                 |     |            |                   | 0            | 0        |
| TRAVELING  0 2 (100%) 0 0 0 2 (100%) 0 4 (100%) 2 (50%) 0 0 2 (50%) 4  OTHER  1 (25%) 3 (75%) 0 0 0 0 1 (25%) 3 (75%) 4 (100%) 0 0 0 0 0 0 0  Fake  0 0 0 0 0 0 0 0 0 0  DOG  IRS  1 (100%) 0 0 0 0 0 1 (100%) 0 0  1 (100%) 0 0 0 0 1 (100%) 0 0  1 (100%) 0 0 0 0 0 1 (100%) 0 0  1 (100%) 0 0 0 0 0 0 0 0 0 0 0 0 0 0 0 0 0 0                                                                                                                                                                                                                                                                                                                                                                                                                                                                                                                                                                                                                                                                                                                                                                                                                                                                                        | VIOLATIONS            | 1 (17%) 5 (83%) | 0 0 | 0 2 (100%) | 1 (13%) 7 (88%)   |              | •        |
| TRAVELING  2 (50%)  0 2 (50%)  4 1 (25%) 3 (75%)  0 0 0 0 0 1 (25%) 3 (75%)  4 (100%)  0 0 0 0 0 0 0 0  0 0 0 0 0 0 0  DOG  IRS  1 (100%)  0 0 0 0 0 0 1 (100%)  0 1 (100%)  0 0 0 0 0 1 (100%)  0 0 0 0 0 0 0 0 0 0 0 0 0 0 0 0 0 0 0                                                                                                                                                                                                                                                                                                                                                                                                                                                                                                                                                                                                                                                                                                                                                                                                                                                                                                                                                                                  | VIOLATIONS            | 6 (75%)         | 0   | 2 (25%)    | 8                 | ] "          | U        |
| OTHER  1 (25%) 3 (75%) 0 0 0 0 1 (25%) 3 (75%) 0 0 0 0 0 0 0 0 0 0 0 0 0 0 0 0 0 0 0                                                                                                                                                                                                                                                                                                                                                                                                                                                                                                                                                                                                                                                                                                                                                                                                                                                                                                                                                                                                                                                                                                                                    | TRAVELING             |                 | 0 0 | 0 2 (100%) | 0 4 (100%)        | 0            | 0        |
| THER  4 (100%) 0 0 0 0 0 0 0 0 0 0 0 0 0 0 0 0 0 0                                                                                                                                                                                                                                                                                                                                                                                                                                                                                                                                                                                                                                                                                                                                                                                                                                                                                                                                                                                                                                                                                                                                                                      | TRAVELING             |                 | _   |            |                   | · ·          |          |
| Fake 0 0 0 0 0 0 0 0 0 0 0 0 0 0 0 0 0 0 0                                                                                                                                                                                                                                                                                                                                                                                                                                                                                                                                                                                                                                                                                                                                                                                                                                                                                                                                                                                                                                                                                                                                                                              | OTHER                 |                 |     |            |                   | 0            | 0        |
| Fake 0 0 0 0 0 0 0 0 0 0 0 0 0 0 0 0 0 0 0                                                                                                                                                                                                                                                                                                                                                                                                                                                                                                                                                                                                                                                                                                                                                                                                                                                                                                                                                                                                                                                                                                                                                                              | OTTIER                |                 |     |            |                   |              |          |
| DOG 0 0 0 0 0 0 0 0 0 0 0 0 0 0 0 0 0 0 0                                                                                                                                                                                                                                                                                                                                                                                                                                                                                                                                                                                                                                                                                                                                                                                                                                                                                                                                                                                                                                                                                                                                                                               | Fake                  |                 |     |            | •                 | 0            | 0        |
| IRS 1 (100%) 0 0 0 0 1 (100%) 0 0 1 (100%) 0 0 1 (100%) 0 0 0 0 1 (100%) 0 0 0 0 0 1 (100%) 0 0 0 0 0 0 0 0 0 0 0 0 0 0 0 0 0 0                                                                                                                                                                                                                                                                                                                                                                                                                                                                                                                                                                                                                                                                                                                                                                                                                                                                                                                                                                                                                                                                                         |                       | _               | _   | _          |                   |              |          |
| IRS 1 (100%) 0 0 0 0 1 (100%) 0 0 1 (100%) 0 0 1 (100%) 0 0 1 (100%) 0 0 0 0 1 (100%) 0 0 0 0 0 1 (100%) 0 0 0 0 0 0 0 0 0 0 0 0 0 0 0 0 0 0                                                                                                                                                                                                                                                                                                                                                                                                                                                                                                                                                                                                                                                                                                                                                                                                                                                                                                                                                                                                                                                                            | DOG                   |                 |     |            |                   | 0            | 0        |
| 1 (100%) 0 0 1 1 1 1 1 1 1 1 1 1 1 1 1 1 1 1 1                                                                                                                                                                                                                                                                                                                                                                                                                                                                                                                                                                                                                                                                                                                                                                                                                                                                                                                                                                                                                                                                                                                                                                          |                       | •               |     |            |                   |              |          |
| 1 (100%) 0 0 0 1 (100%) 0                                                                                                                                                                                                                                                                                                                                                                                                                                                                                                                                                                                                                                                                                                                                                                                                                                                                                                                                                                                                                                                                                                                                                                                               | IRS                   |                 | -   |            |                   | 0            | 0        |
|                                                                                                                                                                                                                                                                                                                                                                                                                                                                                                                                                                                                                                                                                                                                                                                                                                                                                                                                                                                                                                                                                                                                                                                                                         |                       |                 | _   |            |                   |              |          |
| 1 (100%)   0   0   1                                                                                                                                                                                                                                                                                                                                                                                                                                                                                                                                                                                                                                                                                                                                                                                                                                                                                                                                                                                                                                                                                                                                                                                                    | HCC                   | 1 (100%)        | 0   | 0          | 1                 | 0            | 0        |