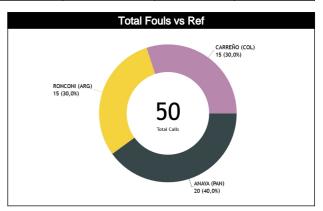

## Calls Summary vs Referee

| CALLS  15 (43%) 20 (57%) 12 (52%) 11 (48%) 7 (30%) 34 (42%) 47 (58%) 35 (43%) 23 (28%) 22 (28%) 20 (40%) 15 (30%) 15 (30%) 50  DEFENSIVE  A (44%) 10 (56%) 8 (53%) 7 (47%) 5 (33%) 10 (67%) 22 (44%) 28 (56%) 10 (50%) 15 (30%) 15 (30%) 10 (67%) 20 (46%) 25 (54%)  OFFENSIVE  1 (50%) 1 (50%) 0 0 0 2 (100%) 4 (50%) 4 (50%) 13 (28%)  DOUBLE FOUL  UNSPORTSMANLIKE  0 0 0 0 0 0 0 0 0 0 0 0 0 0 0 0 0 0 0                                                                                                                                                                                                                                                                                                                                                                                                                                                                                                                                                                                                                                                                                                                                                                                                            | Types/Referees        | CC              | U1  | U2         | TOTAL             | CHAMPIONSHIP | FIBA     |
|-------------------------------------------------------------------------------------------------------------------------------------------------------------------------------------------------------------------------------------------------------------------------------------------------------------------------------------------------------------------------------------------------------------------------------------------------------------------------------------------------------------------------------------------------------------------------------------------------------------------------------------------------------------------------------------------------------------------------------------------------------------------------------------------------------------------------------------------------------------------------------------------------------------------------------------------------------------------------------------------------------------------------------------------------------------------------------------------------------------------------------------------------------------------------------------------------------------------------|-----------------------|-----------------|-----|------------|-------------------|--------------|----------|
| FOULS  9 (45%) 11 (55%) 8 (63%) 7 (47%) 5 (33%) 10 (67%) 22 (44%) 28 (55%) 0 0 0 0 0 0 0 0 0 0 0 0 0 0 0 0 0 0 0                                                                                                                                                                                                                                                                                                                                                                                                                                                                                                                                                                                                                                                                                                                                                                                                                                                                                                                                                                                                                                                                                                        | CALLS                 |                 |     |            |                   | 0            | 0        |
| DEFENSIVE   8 (44%)   10 (56%)   8 (53%)   7 (47%)   5 (38%)   8 (62%)   21 (46%)   25 (54%)   18 (39%)   15 (33%)   13 (25%)   46   10   10   10   10   10   10   10   1                                                                                                                                                                                                                                                                                                                                                                                                                                                                                                                                                                                                                                                                                                                                                                                                                                                                                                                                                                                                                                               |                       |                 |     |            |                   |              |          |
| DEFENSIVE  B (44%) 10 (56%) 8 (53%) 7 (47%) 5 (38%) 8 (62%) 21 (46%) 25 (54%)  18 (39%) 15 (33%) 13 (28%) 46  DFENSIVE  1 (50%) 1 (50%) 0 0 0 2 (100%) 1 (25%) 3 (75%)  DOUBLE FOUL  0 0 0 0 0 0 0 0 0 0 0  UNSPORTSMANLIKE  0 0 0 0 0 0 0 0 0 0 0 0  DISQUALIFYING  OOB  5 (56%) 4 (44%) 4 (50%) 4 (50%) 2 (33%) 4 (67%) 11 (48%) 12 (52%)  9 (39%) 8 (35%) 6 (26%) 23  STEP ON SIDE LINE  OTHER  5 (56%) 4 (44%) 4 (50%) 4 (50%) 2 (30%) 3 (60%) 11 (50%) 2 (30%) 4 (50%) 3 (60%) 11 (50%) 11 (50%)  FIRALE OO OO OOOOOOOOOOOOOOOOOOOOOOOOOOOOOO                                                                                                                                                                                                                                                                                                                                                                                                                                                                                                                                                                                                                                                                      | FOULS                 |                 |     |            |                   | 0            | 0        |
| 18 (39%)                                                                                                                                                                                                                                                                                                                                                                                                                                                                                                                                                                                                                                                                                                                                                                                                                                                                                                                                                                                                                                                                                                                                                                                                                |                       |                 |     |            |                   |              |          |
| OFFENSIVE 2 (50%) 0 0 0 2 (100%) 1 (25%) 3 (75%) 0 0 2 (50%) 4 0 0 0 0 0 0 0 0 0 0 0 0 0 0 0 0 0 0                                                                                                                                                                                                                                                                                                                                                                                                                                                                                                                                                                                                                                                                                                                                                                                                                                                                                                                                                                                                                                                                                                                      | DEFENSIVE             |                 |     |            |                   | 0            | 0        |
| DOUBLE FOUL    0                                                                                                                                                                                                                                                                                                                                                                                                                                                                                                                                                                                                                                                                                                                                                                                                                                                                                                                                                                                                                                                                                                                                                                                                        | OFFENON/F             | 1 (50%) 1 (50%) |     |            | 1 (25%) 3 (75%)   |              |          |
| DOUBLE FOUL  UNSPORTSMANLIKE  0 0 0 0 0 0 0 0 0 0 0 0 0 0 0 0 0 0                                                                                                                                                                                                                                                                                                                                                                                                                                                                                                                                                                                                                                                                                                                                                                                                                                                                                                                                                                                                                                                                                                                                                       | OFFENSIVE             | 2 (50%)         | Ö   | 2 (50%)    | 4                 | J V          | V        |
| UNSPORTSMANLIKE  0 0 0 0 0 0 0 0 0 0 0 0 0 0 0 0 0 0 0                                                                                                                                                                                                                                                                                                                                                                                                                                                                                                                                                                                                                                                                                                                                                                                                                                                                                                                                                                                                                                                                                                                                                                  | DOLIBLE FOLI          | 0 0             | 0 0 | 0 0        | 0 0               | _            | •        |
| TECHNICAL  DISQUALIFYING  O  O  O  O  O  O  O  O  O  O  O  O  O                                                                                                                                                                                                                                                                                                                                                                                                                                                                                                                                                                                                                                                                                                                                                                                                                                                                                                                                                                                                                                                                                                                                                         | DOUBLE FOUL           | 0               | 0   | 0          | 0                 | · ·          | <u> </u> |
| TECHNICAL  0 0 0 0 0 0 0 0 0 0 0 0 0 0 0 0 0 0 0                                                                                                                                                                                                                                                                                                                                                                                                                                                                                                                                                                                                                                                                                                                                                                                                                                                                                                                                                                                                                                                                                                                                                                        | UNSPORTSMANLIKE       |                 |     |            | -                 | . 0          | 0        |
| TECHNICAL  DISQUALIFYING  O  O  O  O  O  O  O  O  O  O  O  O  O                                                                                                                                                                                                                                                                                                                                                                                                                                                                                                                                                                                                                                                                                                                                                                                                                                                                                                                                                                                                                                                                                                                                                         | Ortor Ortrono a tente |                 |     |            |                   |              |          |
| DISQUALIFYING  OOB  5 (56%) 4 (44%) 4 (50%) 4 (50%) 2 (33%) 4 (67%) 11 (48%) 12 (52%) 9 (39%) 8 (35%) 6 (26%) 23  STEP ON SIDE LINE  O O O O 1 (100%) 1  OTHER  5 (56%) 4 (44%) 4 (50%) 4 (50%) 2 (40%) 3 (60%) 11 (50%) 11 (50%) 9 (41%) 8 (36%) 5 (23%) 22  VIOLATIONS  1 (17%) 5 (83%) 0 O O 2 (25%) 8  TRAVELING  O 2 (100%) 0 O O 1 (100%) 0 4 (100%) 2 (50%) 0 O 2 (25%) 8  OTHER  1 (25%) 3 (75%) 0 O O O 1 (25%) 3 (75%) A (100%) 0 O O O O O O O O  DOS O O O O O O O O O O O O O O O O O O                                                                                                                                                                                                                                                                                                                                                                                                                                                                                                                                                                                                                                                                                                                    | TECHNICAL             |                 | -   | -          | -                 | 0            | 0        |
| DISQUALIFYING         0         0         0         0         0         0         0         0         0         0         0         0         0         0         0         0         0         0         0         0         0         0         0         0         0         0         0         0         0         0         0         0         0         0         0         0         0         0         0         0         0         0         0         0         0         0         0         0         0         0         0         0         0         0         0         0         0         0         0         0         0         0         0         0         0         0         0         0         0         0         0         0         0         0         0         0         0         0         0         0         0         0         0         0         0         0         0         0         0         0         0         0         0         0         0         0         0         0         0         0         0         0         0         0         0         <                                                                                                       |                       | _               |     |            | _                 | •            |          |
| OOB         5 (56%)         4 (44%)         4 (50%)         4 (50%)         2 (33%)         4 (67%)         11 (48%)         12 (52%)         0         0           STEP ON SIDE LINE         0         0         0         0         0         1 (100%)         0         1 (100%)         0         0         0         0         0         0         1 (100%)         0         0         0         0         0         0         0         0         0         0         0         0         0         0         0         0         0         0         0         0         0         0         0         0         0         0         0         0         0         0         0         0         0         0         0         0         0         0         0         0         0         0         0         0         0         0         0         0         0         0         0         0         0         0         0         0         0         0         0         0         0         0         0         0         0         0         0         0         0         0         0         0         0         0                                                                                    | DISQUALIFYING         |                 | -   |            | -                 | 0            | 0        |
| STEP ON SIDE LINE  0 0 0 0 0 1 (100%) 0 1 (100%)  OTHER  5 (56%) 4 (44%) 4 (50%) 4 (50%) 2 (40%) 3 (60%) 11 (50%) 11 (50%) 9 (41%) 8 (36%) 5 (23%) 22  VIOLATIONS  1 (17%) 5 (83%) 0 0 0 2 (100%) 1 (13%) 7 (88%) 6 (75%) 0 2 (25%) 8  TRAVELING  0 2 (100%) 0 0 0 2 (100%) 0 4 (100%) 2 (50%) 0 0 0 0 1 (25%) 3 (75%)  OTHER  1 (25%) 3 (75%) 0 0 0 0 0 1 (25%) 3 (75%)  OTHER  1 (25%) 3 (75%) 0 0 0 0 0 0 0 0 0  DOG  0 0 0 0 0 0 0 0 0 0 0 0  IRS  1 (100%) 0 0 0 0 0 1 (100%) 0 0  IRS  1 (100%) 0 0 0 0 0 0 1 (100%) 0 0  IRS  1 (100%) 0 0 0 0 0 0 1 (100%) 0 0 0 0 0 0 0 0 0 0 0 0 0 0 0 0 0 0                                                                                                                                                                                                                                                                                                                                                                                                                                                                                                                                                                                                                  |                       |                 |     | •          |                   |              |          |
| STEP ON SIDE LINE         0         0         0         0         1 (100%)         0         1 (100%)           OTHER         5 (56%)         4 (44%)         4 (50%)         4 (50%)         2 (40%)         3 (60%)         11 (50%)         11 (50%)         0         0         0         1 (100%)         0         0         2 (40%)         3 (60%)         11 (50%)         11 (50%)         0         0         0         2 (40%)         3 (60%)         11 (50%)         1 (50%)         0         0         0         2 (100%)         0         0         2 (100%)         0         0         0         2 (100%)         0         0         0         0         0         2 (25%)         0         0         0         0         0         0         0         0         0         0         0         0         0         0         0         0         0         0         0         0         0         0         0         0         0         0         0         0         0         0         0         0         0         0         0         0         0         0         0         0         0         0         0         0         0         0                                            | OOB                   |                 |     |            |                   | 0            | 0        |
| STEP ON SIDE LINE         0         0         1 (100%)         1           OTHER         5 (56%)         4 (44%)         4 (50%)         4 (50%)         3 (60%)         11 (50%)         11 (50%)           9 (41%)         8 (36%)         5 (23%)         22         0         0           VIOLATIONS         1 (17%)         5 (83%)         0         0         2 (100%)         1 (13%)         7 (88%)         0           6 (75%)         0         0         2 (50%)         8         0         0         0         2 (100%)         0         4 (100%)         0         0         0         0         0         0         0         0         0         0         0         0         0         0         0         0         0         0         0         0         0         0         0         0         0         0         0         0         0         0         0         0         0         0         0         0         0         0         0         0         0         0         0         0         0         0         0         0         0         0         0         0         0         0         0         0 <td></td> <td></td> <td></td> <td></td> <td></td> <td></td> <td></td> |                       |                 |     |            |                   |              |          |
| OTHER                                                                                                                                                                                                                                                                                                                                                                                                                                                                                                                                                                                                                                                                                                                                                                                                                                                                                                                                                                                                                                                                                                                                                                                                                   | STEP ON SIDE LINE     |                 | -   | . (.0070)  | 1                 | 0            | 0        |
| OTHER         9 (41%)         8 (36%)         5 (23%)         22           VIOLATIONS         1 (17%)         5 (83%)         0         0         0         2 (100%)         1 (13%)         7 (88%)           6 (75%)         0         2 (25%)         8         0         0         2 (100%)         0         4 (100%)         0         0         0         4 (100%)         0         0         0         0         0         0         0         0         0         0         0         0         0         0         0         0         0         0         0         0         0         0         0         0         0         0         0         0         0         0         0         0         0         0         0         0         0         0         0         0         0         0         0         0         0         0         0         0         0         0         0         0         0         0         0         0         0         0         0         0         0         0         0         0         0         0         0         0         0         0         0         0         0                                                                                     |                       |                 |     |            | 11 (50%) 11 (50%) |              |          |
| VIOLATIONS         6 (75%)         0         2 (25%)         8           TRAVELING         0         2 (100%)         0         0         4 (100%)         0         0         0         4 (100%)         0         0         0         0         0         0         0         0         0         0         0         0         0         0         0         0         0         0         0         0         0         0         0         0         0         0         0         0         0         0         0         0         0         0         0         0         0         0         0         0         0         0         0         0         0         0         0         0         0         0         0         0         0         0         0         0         0         0         0         0         0         0         0         0         0         0         0         0         0         0         0         0         0         0         0         0         0         0         0         0         0         0         0         0         0         0         0         0         <                                                                                             | OTHER                 |                 |     |            |                   | 0            | 0        |
| TRAVELING  0 2 (100%) 0 0 0 2 (100%) 0 4 (100%) 2 (50%) 0 0 2 (50%) 4  OTHER  1 (25%) 3 (75%) 0 0 0 0 1 (25%) 3 (75%) 4 (100%) 0 0 0 0 0 0 0  Fake  0 0 0 0 0 0 0 0 0 0  DOG  IRS  1 (100%) 0 0 0 0 0 1 (100%) 0 0  1 (100%) 0 0 0 0 1 (100%) 0 0  1 (100%) 0 0 0 0 0 1 (100%) 0 0  1 (100%) 0 0 0 0 0 0 0 0 0 0 0 0 0 0 0 0 0 0                                                                                                                                                                                                                                                                                                                                                                                                                                                                                                                                                                                                                                                                                                                                                                                                                                                                                        | VIOLATIONS            | 1 (17%) 5 (83%) | 0 0 | 0 2 (100%) | 1 (13%) 7 (88%)   |              | •        |
| TRAVELING  2 (50%)  0 2 (50%)  4 1 (25%) 3 (75%)  0 0 0 0 0 1 (25%) 3 (75%)  4 (100%)  0 0 0 0 0 0 0 0  0 0 0 0 0 0 0  DOG  IRS  1 (100%)  0 0 0 0 0 0 1 (100%)  0 1 (100%)  0 0 0 0 0 1 (100%)  0 0 0 0 0 0 0 0 0 0 0 0 0 0 0 0 0 0 0                                                                                                                                                                                                                                                                                                                                                                                                                                                                                                                                                                                                                                                                                                                                                                                                                                                                                                                                                                                  | VIOLATIONS            | 6 (75%)         | 0   | 2 (25%)    | 8                 | ] "          | U        |
| OTHER  1 (25%) 3 (75%) 0 0 0 0 1 (25%) 3 (75%) 0 0 0 0 0 0 0 0 0 0 0 0 0 0 0 0 0 0 0                                                                                                                                                                                                                                                                                                                                                                                                                                                                                                                                                                                                                                                                                                                                                                                                                                                                                                                                                                                                                                                                                                                                    | TRAVELING             |                 | 0 0 | 0 2 (100%) | 0 4 (100%)        | 0            | 0        |
| THER  4 (100%) 0 0 0 0 0 0 0 0 0 0 0 0 0 0 0 0 0 0                                                                                                                                                                                                                                                                                                                                                                                                                                                                                                                                                                                                                                                                                                                                                                                                                                                                                                                                                                                                                                                                                                                                                                      | TRAVELING             |                 | _   |            |                   | · ·          |          |
| Fake 0 0 0 0 0 0 0 0 0 0 0 0 0 0 0 0 0 0 0                                                                                                                                                                                                                                                                                                                                                                                                                                                                                                                                                                                                                                                                                                                                                                                                                                                                                                                                                                                                                                                                                                                                                                              | OTHER                 |                 |     |            |                   | 0            | 0        |
| Fake 0 0 0 0 0 0 0 0 0 0 0 0 0 0 0 0 0 0 0                                                                                                                                                                                                                                                                                                                                                                                                                                                                                                                                                                                                                                                                                                                                                                                                                                                                                                                                                                                                                                                                                                                                                                              | OTTIER                |                 |     |            |                   |              |          |
| DOG 0 0 0 0 0 0 0 0 0 0 0 0 0 0 0 0 0 0 0                                                                                                                                                                                                                                                                                                                                                                                                                                                                                                                                                                                                                                                                                                                                                                                                                                                                                                                                                                                                                                                                                                                                                                               | Fake                  |                 |     |            | •                 | 0            | 0        |
| IRS 1 (100%) 0 0 0 0 1 (100%) 0 0 1 (100%) 0 0 1 (100%) 0 0 0 0 1 (100%) 0 0 0 0 0 1 (100%) 0 0 0 0 0 0 0 0 0 0 0 0 0 0 0 0 0 0                                                                                                                                                                                                                                                                                                                                                                                                                                                                                                                                                                                                                                                                                                                                                                                                                                                                                                                                                                                                                                                                                         |                       | _               | _   | _          |                   |              |          |
| IRS 1 (100%) 0 0 0 0 1 (100%) 0 0 1 (100%) 0 0 1 (100%) 0 0 1 (100%) 0 0 0 0 1 (100%) 0 0 0 0 0 1 (100%) 0 0 0 0 0 0 0 0 0 0 0 0 0 0 0 0 0 0                                                                                                                                                                                                                                                                                                                                                                                                                                                                                                                                                                                                                                                                                                                                                                                                                                                                                                                                                                                                                                                                            | DOG                   |                 |     |            |                   | 0            | 0        |
| 1 (100%) 0 0 1 1 1 1 1 1 1 1 1 1 1 1 1 1 1 1 1                                                                                                                                                                                                                                                                                                                                                                                                                                                                                                                                                                                                                                                                                                                                                                                                                                                                                                                                                                                                                                                                                                                                                                          |                       | •               |     |            |                   |              |          |
| 1 (100%) 0 0 0 1 (100%) 0                                                                                                                                                                                                                                                                                                                                                                                                                                                                                                                                                                                                                                                                                                                                                                                                                                                                                                                                                                                                                                                                                                                                                                                               | IRS                   |                 | -   |            |                   | 0            | 0        |
|                                                                                                                                                                                                                                                                                                                                                                                                                                                                                                                                                                                                                                                                                                                                                                                                                                                                                                                                                                                                                                                                                                                                                                                                                         |                       |                 | _   |            |                   |              |          |
| 1 (100%)   0   0   1                                                                                                                                                                                                                                                                                                                                                                                                                                                                                                                                                                                                                                                                                                                                                                                                                                                                                                                                                                                                                                                                                                                                                                                                    | HCC                   | 1 (100%)        | 0   | 0          | 1                 | 0            | 0        |