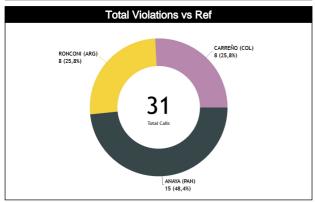

## Calls Summary vs Referee

| CALLS  15 (43%) 20 (57%) 12 (52%) 11 (48%) 7 (30%) 34 (42%) 47 (58%) 35 (43%) 23 (28%) 22 (28%) 20 (40%) 15 (30%) 15 (30%) 50  DEFENSIVE  A (44%) 10 (56%) 8 (53%) 7 (47%) 5 (33%) 10 (67%) 22 (44%) 28 (56%) 10 (50%) 15 (30%) 15 (30%) 10 (67%) 20 (46%) 25 (54%)  OFFENSIVE  1 (50%) 1 (50%) 0 0 0 2 (100%) 4 (50%) 4 (50%) 13 (28%)  DOUBLE FOUL  UNSPORTSMANLIKE  0 0 0 0 0 0 0 0 0 0 0 0 0 0 0 0 0 0 0                                                                                                                                                                                                                                                                                                                                                                                                                                                                                                                                                                                                                                                                                                                                                                                                            | Types/Referees        | CC              | U1  | U2         | TOTAL             | CHAMPIONSHIP | FIBA     |
|-------------------------------------------------------------------------------------------------------------------------------------------------------------------------------------------------------------------------------------------------------------------------------------------------------------------------------------------------------------------------------------------------------------------------------------------------------------------------------------------------------------------------------------------------------------------------------------------------------------------------------------------------------------------------------------------------------------------------------------------------------------------------------------------------------------------------------------------------------------------------------------------------------------------------------------------------------------------------------------------------------------------------------------------------------------------------------------------------------------------------------------------------------------------------------------------------------------------------|-----------------------|-----------------|-----|------------|-------------------|--------------|----------|
| FOULS  9 (45%) 11 (55%) 8 (63%) 7 (47%) 5 (33%) 10 (67%) 22 (44%) 28 (55%) 0 0 0 0 0 0 0 0 0 0 0 0 0 0 0 0 0 0 0                                                                                                                                                                                                                                                                                                                                                                                                                                                                                                                                                                                                                                                                                                                                                                                                                                                                                                                                                                                                                                                                                                        | CALLS                 |                 |     |            |                   | 0            | 0        |
| DEFENSIVE   8 (44%)   10 (56%)   8 (53%)   7 (47%)   5 (38%)   8 (62%)   21 (46%)   25 (54%)   18 (39%)   15 (33%)   13 (25%)   46   10   10   10   10   10   10   10   1                                                                                                                                                                                                                                                                                                                                                                                                                                                                                                                                                                                                                                                                                                                                                                                                                                                                                                                                                                                                                                               |                       |                 |     |            |                   |              |          |
| DEFENSIVE  B (44%) 10 (56%) 8 (53%) 7 (47%) 5 (38%) 8 (62%) 21 (46%) 25 (54%)  18 (39%) 15 (33%) 13 (28%) 46  DFENSIVE  1 (50%) 1 (50%) 0 0 0 2 (100%) 1 (25%) 3 (75%)  DOUBLE FOUL  0 0 0 0 0 0 0 0 0 0 0  UNSPORTSMANLIKE  0 0 0 0 0 0 0 0 0 0 0 0  DISQUALIFYING  OOB  5 (56%) 4 (44%) 4 (50%) 4 (50%) 2 (33%) 4 (67%) 11 (48%) 12 (52%)  9 (39%) 8 (35%) 6 (26%) 23  STEP ON SIDE LINE  OTHER  5 (56%) 4 (44%) 4 (50%) 4 (50%) 2 (30%) 3 (60%) 11 (50%) 2 (30%) 4 (50%) 3 (60%) 11 (50%) 11 (50%)  FIRALE OO OO OOOOOOOOOOOOOOOOOOOOOOOOOOOOOO                                                                                                                                                                                                                                                                                                                                                                                                                                                                                                                                                                                                                                                                      | FOULS                 |                 |     |            |                   | 0            | 0        |
| 18 (39%)                                                                                                                                                                                                                                                                                                                                                                                                                                                                                                                                                                                                                                                                                                                                                                                                                                                                                                                                                                                                                                                                                                                                                                                                                |                       |                 |     |            |                   |              |          |
| OFFENSIVE 2 (50%) 0 0 0 2 (100%) 1 (25%) 3 (75%) 0 0 2 (50%) 4 0 0 0 0 0 0 0 0 0 0 0 0 0 0 0 0 0 0                                                                                                                                                                                                                                                                                                                                                                                                                                                                                                                                                                                                                                                                                                                                                                                                                                                                                                                                                                                                                                                                                                                      | DEFENSIVE             |                 |     |            |                   | 0            | 0        |
| DOUBLE FOUL    0                                                                                                                                                                                                                                                                                                                                                                                                                                                                                                                                                                                                                                                                                                                                                                                                                                                                                                                                                                                                                                                                                                                                                                                                        | OFFENON/F             | 1 (50%) 1 (50%) |     |            | 1 (25%) 3 (75%)   |              |          |
| DOUBLE FOUL  UNSPORTSMANLIKE  0 0 0 0 0 0 0 0 0 0 0 0 0 0 0 0 0 0                                                                                                                                                                                                                                                                                                                                                                                                                                                                                                                                                                                                                                                                                                                                                                                                                                                                                                                                                                                                                                                                                                                                                       | OFFENSIVE             | 2 (50%)         | Ö   | 2 (50%)    | 4                 | J V          | V        |
| UNSPORTSMANLIKE  0 0 0 0 0 0 0 0 0 0 0 0 0 0 0 0 0 0 0                                                                                                                                                                                                                                                                                                                                                                                                                                                                                                                                                                                                                                                                                                                                                                                                                                                                                                                                                                                                                                                                                                                                                                  | DOLIBLE FOLI          | 0 0             | 0 0 | 0 0        | 0 0               | _            | •        |
| TECHNICAL  DISQUALIFYING  O  O  O  O  O  O  O  O  O  O  O  O  O                                                                                                                                                                                                                                                                                                                                                                                                                                                                                                                                                                                                                                                                                                                                                                                                                                                                                                                                                                                                                                                                                                                                                         | DOUBLE FOUL           | 0               | 0   | 0          | 0                 | · ·          | <u> </u> |
| TECHNICAL  0 0 0 0 0 0 0 0 0 0 0 0 0 0 0 0 0 0 0                                                                                                                                                                                                                                                                                                                                                                                                                                                                                                                                                                                                                                                                                                                                                                                                                                                                                                                                                                                                                                                                                                                                                                        | UNSPORTSMANLIKE       |                 |     |            | -                 | . 0          | 0        |
| TECHNICAL  DISQUALIFYING  O  O  O  O  O  O  O  O  O  O  O  O  O                                                                                                                                                                                                                                                                                                                                                                                                                                                                                                                                                                                                                                                                                                                                                                                                                                                                                                                                                                                                                                                                                                                                                         | Ortor Ortrono a tente |                 |     |            |                   |              |          |
| DISQUALIFYING  OOB  5 (56%) 4 (44%) 4 (50%) 4 (50%) 2 (33%) 4 (67%) 11 (48%) 12 (52%) 9 (39%) 8 (35%) 6 (26%) 23  STEP ON SIDE LINE  O O O O 1 (100%) 1  OTHER  5 (56%) 4 (44%) 4 (50%) 4 (50%) 2 (40%) 3 (60%) 11 (50%) 11 (50%) 9 (41%) 8 (36%) 5 (23%) 22  VIOLATIONS  1 (17%) 5 (83%) 0 O O 2 (25%) 8  TRAVELING  O 2 (100%) 0 O O 1 (100%) 0 4 (100%) 2 (50%) 0 O 2 (25%) 8  OTHER  1 (25%) 3 (75%) 0 O O O 1 (25%) 3 (75%) A (100%) 0 O O O O O O O O  DOS O O O O O O O O O O O O O O O O O O                                                                                                                                                                                                                                                                                                                                                                                                                                                                                                                                                                                                                                                                                                                    | TECHNICAL             |                 | -   | -          | -                 | 0            | 0        |
| DISQUALIFYING         0         0         0         0         0         0         0         0         0         0         0         0         0         0         0         0         0         0         0         0         0         0         0         0         0         0         0         0         0         0         0         0         0         0         0         0         0         0         0         0         0         0         0         0         0         0         0         0         0         0         0         0         0         0         0         0         0         0         0         0         0         0         0         0         0         0         0         0         0         0         0         0         0         0         0         0         0         0         0         0         0         0         0         0         0         0         0         0         0         0         0         0         0         0         0         0         0         0         0         0         0         0         0         0         0         <                                                                                                       |                       | _               |     |            | _                 | •            |          |
| OOB         5 (56%)         4 (44%)         4 (50%)         4 (50%)         2 (33%)         4 (67%)         11 (48%)         12 (52%)         0         0           STEP ON SIDE LINE         0         0         0         0         0         1 (100%)         0         1 (100%)         0         0         0         0         0         0         1 (100%)         0         0         0         0         0         0         0         0         0         0         0         0         0         0         0         0         0         0         0         0         0         0         0         0         0         0         0         0         0         0         0         0         0         0         0         0         0         0         0         0         0         0         0         0         0         0         0         0         0         0         0         0         0         0         0         0         0         0         0         0         0         0         0         0         0         0         0         0         0         0         0         0         0         0                                                                                    | DISQUALIFYING         |                 | -   |            | -                 | 0            | 0        |
| STEP ON SIDE LINE  0 0 0 0 0 1 (100%) 0 1 (100%)  OTHER  5 (56%) 4 (44%) 4 (50%) 4 (50%) 2 (40%) 3 (60%) 11 (50%) 11 (50%) 9 (41%) 8 (36%) 5 (23%) 22  VIOLATIONS  1 (17%) 5 (83%) 0 0 0 2 (100%) 1 (13%) 7 (88%) 6 (75%) 0 2 (25%) 8  TRAVELING  0 2 (100%) 0 0 0 2 (100%) 0 4 (100%) 2 (50%) 0 0 0 0 1 (25%) 3 (75%)  OTHER  1 (25%) 3 (75%) 0 0 0 0 0 1 (25%) 3 (75%)  OTHER  1 (25%) 3 (75%) 0 0 0 0 0 0 0 0 0  DOG  0 0 0 0 0 0 0 0 0 0 0 0  IRS  1 (100%) 0 0 0 0 0 1 (100%) 0 0  IRS  1 (100%) 0 0 0 0 0 0 1 (100%) 0 0  IRS  1 (100%) 0 0 0 0 0 0 1 (100%) 0 0 0 0 0 0 0 0 0 0 0 0 0 0 0 0 0 0                                                                                                                                                                                                                                                                                                                                                                                                                                                                                                                                                                                                                  |                       |                 |     | •          |                   |              |          |
| STEP ON SIDE LINE         0         0         0         0         1 (100%)         0         1 (100%)           OTHER         5 (56%)         4 (44%)         4 (50%)         4 (50%)         2 (40%)         3 (60%)         11 (50%)         11 (50%)         0         0         0         1 (100%)         0         0         2 (40%)         3 (60%)         11 (50%)         11 (50%)         0         0         0         2 (40%)         3 (60%)         11 (50%)         1 (50%)         0         0         0         2 (100%)         0         0         2 (100%)         0         0         0         2 (100%)         0         0         0         0         0         2 (25%)         0         0         0         0         0         0         0         0         0         0         0         0         0         0         0         0         0         0         0         0         0         0         0         0         0         0         0         0         0         0         0         0         0         0         0         0         0         0         0         0         0         0         0         0         0         0                                            | OOB                   |                 |     |            |                   | 0            | 0        |
| STEP ON SIDE LINE         0         0         1 (100%)         1           OTHER         5 (56%)         4 (44%)         4 (50%)         4 (50%)         3 (60%)         11 (50%)         11 (50%)           9 (41%)         8 (36%)         5 (23%)         22         0         0           VIOLATIONS         1 (17%)         5 (83%)         0         0         2 (100%)         1 (13%)         7 (88%)         0           6 (75%)         0         0         2 (50%)         8         0         0         0         2 (100%)         0         4 (100%)         0         0         0         0         0         0         0         0         0         0         0         0         0         0         0         0         0         0         0         0         0         0         0         0         0         0         0         0         0         0         0         0         0         0         0         0         0         0         0         0         0         0         0         0         0         0         0         0         0         0         0         0         0         0         0         0 <td></td> <td></td> <td></td> <td></td> <td></td> <td></td> <td></td> |                       |                 |     |            |                   |              |          |
| OTHER                                                                                                                                                                                                                                                                                                                                                                                                                                                                                                                                                                                                                                                                                                                                                                                                                                                                                                                                                                                                                                                                                                                                                                                                                   | STEP ON SIDE LINE     |                 | -   | . (.0070)  | 1                 | 0            | 0        |
| OTHER         9 (41%)         8 (36%)         5 (23%)         22           VIOLATIONS         1 (17%)         5 (83%)         0         0         0         2 (100%)         1 (13%)         7 (88%)           6 (75%)         0         2 (25%)         8         0         0         2 (100%)         0         4 (100%)         0         0         0         4 (100%)         0         0         0         0         0         0         0         0         0         0         0         0         0         0         0         0         0         0         0         0         0         0         0         0         0         0         0         0         0         0         0         0         0         0         0         0         0         0         0         0         0         0         0         0         0         0         0         0         0         0         0         0         0         0         0         0         0         0         0         0         0         0         0         0         0         0         0         0         0         0         0         0         0                                                                                     |                       |                 |     |            | 11 (50%) 11 (50%) |              |          |
| VIOLATIONS         6 (75%)         0         2 (25%)         8           TRAVELING         0         2 (100%)         0         0         4 (100%)         0         0         0         4 (100%)         0         0         0         0         0         0         0         0         0         0         0         0         0         0         0         0         0         0         0         0         0         0         0         0         0         0         0         0         0         0         0         0         0         0         0         0         0         0         0         0         0         0         0         0         0         0         0         0         0         0         0         0         0         0         0         0         0         0         0         0         0         0         0         0         0         0         0         0         0         0         0         0         0         0         0         0         0         0         0         0         0         0         0         0         0         0         0         0         <                                                                                             | OTHER                 |                 |     |            |                   | 0            | 0        |
| TRAVELING  0 2 (100%) 0 0 0 2 (100%) 0 4 (100%) 2 (50%) 0 0 2 (50%) 4  OTHER  1 (25%) 3 (75%) 0 0 0 0 1 (25%) 3 (75%) 4 (100%) 0 0 0 0 0 0 0  Fake  0 0 0 0 0 0 0 0 0 0  DOG  IRS  1 (100%) 0 0 0 0 0 1 (100%) 0 0  1 (100%) 0 0 0 0 1 (100%) 0 0  1 (100%) 0 0 0 0 0 1 (100%) 0 0  1 (100%) 0 0 0 0 0 0 0 0 0 0 0 0 0 0 0 0 0 0                                                                                                                                                                                                                                                                                                                                                                                                                                                                                                                                                                                                                                                                                                                                                                                                                                                                                        | VIOLATIONS            | 1 (17%) 5 (83%) | 0 0 | 0 2 (100%) | 1 (13%) 7 (88%)   |              | •        |
| TRAVELING  2 (50%)  0 2 (50%)  4 1 (25%) 3 (75%)  0 0 0 0 0 1 (25%) 3 (75%)  4 (100%)  0 0 0 0 0 0 0 0  0 0 0 0 0 0 0  DOG  IRS  1 (100%)  0 0 0 0 0 0 1 (100%)  0 1 (100%)  0 0 0 0 0 1 (100%)  0 0 0 0 0 0 0 0 0 0 0 0 0 0 0 0 0 0 0                                                                                                                                                                                                                                                                                                                                                                                                                                                                                                                                                                                                                                                                                                                                                                                                                                                                                                                                                                                  | VIOLATIONS            | 6 (75%)         | 0   | 2 (25%)    | 8                 | ] "          | U        |
| OTHER  1 (25%) 3 (75%) 0 0 0 0 1 (25%) 3 (75%) 0 0 0 0 0 0 0 0 0 0 0 0 0 0 0 0 0 0 0                                                                                                                                                                                                                                                                                                                                                                                                                                                                                                                                                                                                                                                                                                                                                                                                                                                                                                                                                                                                                                                                                                                                    | TRAVELING             |                 | 0 0 | 0 2 (100%) | 0 4 (100%)        | 0            | 0        |
| THER  4 (100%) 0 0 0 0 0 0 0 0 0 0 0 0 0 0 0 0 0 0                                                                                                                                                                                                                                                                                                                                                                                                                                                                                                                                                                                                                                                                                                                                                                                                                                                                                                                                                                                                                                                                                                                                                                      | TRAVELING             |                 | _   |            |                   | · ·          |          |
| Fake 0 0 0 0 0 0 0 0 0 0 0 0 0 0 0 0 0 0 0                                                                                                                                                                                                                                                                                                                                                                                                                                                                                                                                                                                                                                                                                                                                                                                                                                                                                                                                                                                                                                                                                                                                                                              | OTHER                 |                 |     |            |                   | 0            | 0        |
| Fake 0 0 0 0 0 0 0 0 0 0 0 0 0 0 0 0 0 0 0                                                                                                                                                                                                                                                                                                                                                                                                                                                                                                                                                                                                                                                                                                                                                                                                                                                                                                                                                                                                                                                                                                                                                                              | OTTIER                |                 |     |            |                   |              |          |
| DOG 0 0 0 0 0 0 0 0 0 0 0 0 0 0 0 0 0 0 0                                                                                                                                                                                                                                                                                                                                                                                                                                                                                                                                                                                                                                                                                                                                                                                                                                                                                                                                                                                                                                                                                                                                                                               | Fake                  |                 |     |            | •                 | 0            | 0        |
| IRS 1 (100%) 0 0 0 0 1 (100%) 0 0 1 (100%) 0 0 1 (100%) 0 0 0 0 1 (100%) 0 0 0 0 0 1 (100%) 0 0 0 0 0 0 0 0 0 0 0 0 0 0 0 0 0 0                                                                                                                                                                                                                                                                                                                                                                                                                                                                                                                                                                                                                                                                                                                                                                                                                                                                                                                                                                                                                                                                                         |                       | _               | _   | _          |                   |              |          |
| IRS 1 (100%) 0 0 0 0 1 (100%) 0 0 1 (100%) 0 0 1 (100%) 0 0 1 (100%) 0 0 0 0 1 (100%) 0 0 0 0 0 1 (100%) 0 0 0 0 0 0 0 0 0 0 0 0 0 0 0 0 0 0                                                                                                                                                                                                                                                                                                                                                                                                                                                                                                                                                                                                                                                                                                                                                                                                                                                                                                                                                                                                                                                                            | DOG                   |                 |     |            |                   | 0            | 0        |
| 1 (100%) 0 0 1 1 1 1 1 1 1 1 1 1 1 1 1 1 1 1 1                                                                                                                                                                                                                                                                                                                                                                                                                                                                                                                                                                                                                                                                                                                                                                                                                                                                                                                                                                                                                                                                                                                                                                          |                       | •               |     |            |                   |              |          |
| 1 (100%) 0 0 0 1 (100%) 0                                                                                                                                                                                                                                                                                                                                                                                                                                                                                                                                                                                                                                                                                                                                                                                                                                                                                                                                                                                                                                                                                                                                                                                               | IRS                   |                 | -   |            |                   | 0            | 0        |
|                                                                                                                                                                                                                                                                                                                                                                                                                                                                                                                                                                                                                                                                                                                                                                                                                                                                                                                                                                                                                                                                                                                                                                                                                         |                       |                 | _   |            |                   |              |          |
| 1 (100%)   0   0   1                                                                                                                                                                                                                                                                                                                                                                                                                                                                                                                                                                                                                                                                                                                                                                                                                                                                                                                                                                                                                                                                                                                                                                                                    | HCC                   | 1 (100%)        | 0   | 0          | 1                 | 0            | 0        |