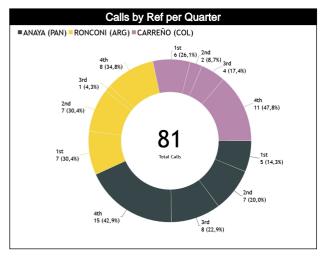

#### Calls vs Referee

| Quarters             |           | Quar      | ter 1    |           |         | Quar      | ter 2    |           |          | Qua            | ter 3    |           |          |           | Qua       | rter 4    |           |          | TO        | TAL       |  |          |
|----------------------|-----------|-----------|----------|-----------|---------|-----------|----------|-----------|----------|----------------|----------|-----------|----------|-----------|-----------|-----------|-----------|----------|-----------|-----------|--|----------|
| 3 Referees           |           | 5         | 1        | 0'        | ï       | 5'        | 1        | 0'        |          | 5"             | 1        | 0'        | Ę        | 5"        | 1         | 0'        | Las       | st 2"    | 2         | IAL       |  |          |
| ANAYA Julio<br>(PAN) | 0         | 2<br>100% | 0        | 3<br>100% | 0       | 2<br>100% | 3<br>60% | 2<br>40%  | 2<br>67% | 1<br>33%       | 1<br>20% | 4<br>80%  | 1<br>50% | 1<br>50%  | 8<br>62%  | 5<br>38%  | 6<br>67%  | 3<br>33% | 15<br>43% | 20<br>57% |  |          |
| (PAN)                | 2<br>6%   |           | 3<br>9%  |           | 9%      |           |          | 2<br>%    |          | 5<br> %        |          | 3<br>%    | ı        | 5<br>4%   | _         | 2<br>%    |           | 3<br>%   | 26<br>26  | 9<br>6%   |  | 35<br>3% |
| RONCONI              | 2<br>100% | 0         | 3<br>60% | 2<br>40%  | 0       | 2<br>100% | 2<br>40% | 3<br>60%  | 0        | 0              | 0        | 1<br>100% | 2<br>67% | 1<br>33%  | 3<br>60%  | 2<br>40%  | 1<br>50%  | 1<br>50% | 12<br>52% | 11<br>48% |  |          |
| Franco<br>(ARG)      | 2<br>9%   |           |          | 5<br>2%   | 2<br>9% |           | 5<br>22% |           | (        | )              | 1<br>4%  |           | 1        | 3<br>8%   | 5<br>22%  |           | 2<br>9%   |          | 23<br>28% |           |  |          |
| CARREÑO              | 1<br>33%  | 2<br>67%  | 2<br>67% | 1<br>33%  | 0       | 1<br>100% | 0        | 1<br>100% | 0        | 0              | 1<br>25% | 3<br>75%  | 0        | 3<br>100% | 3<br>38%  | 5<br>63%  | 3<br>43%  | 4<br>57% | 7<br>30%  | 16<br>70% |  |          |
| Yezid<br>(COL)       |           | 3<br>3%   |          | 3<br>3%   | 4       | 1<br>·%   | 4        | 1<br>%    | (        | 0              |          | 4<br>17%  |          | 3<br>3%   |           | 3<br>5%   |           | 7<br>)%  |           | 23<br>3%  |  |          |
| TOTAL                | 3<br>43%  | 4<br>57%  | 5<br>45% | 6<br>55%  | 0       | 5<br>100% | 5<br>45% | 6<br>55%  | 2<br>67% | 1<br>33%       | 2<br>20% | 8<br>80%  | 3<br>38% | 5<br>63%  | 14<br>54% | 12<br>46% | 10<br>56% | 8<br>44% | 34<br>42% | 47<br>58% |  |          |
| TOTAL                | 9         | 7<br>9%   |          | 1<br>!%   |         | 5<br>%    | 1<br>14  | 1<br> %   |          | 3 10<br>4% 12% |          | _         |          |           |           |           |           | ε        | 31        |           |  |          |