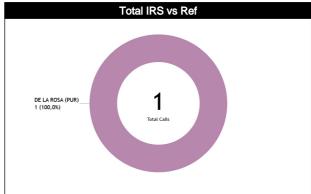

#### **IRS** vs Game

| IRS              | TODICO                     | IR  | S   | INIT | TAL  | FOOTA | FIN | IAL  | DURATI PROTOCOL |     |      |
|------------------|----------------------------|-----|-----|------|------|-------|-----|------|-----------------|-----|------|
| SITUATIO         | TOPICS                     | REF | HCC | CCM  | ICCM | INCO  | CCM | ICCM | AVG             | CCM | ICCM |
|                  | IRS vs COMPETITION         |     |     |      |      |       |     |      |                 |     |      |
|                  | 8" Violation               | 0   | 0   | 0    | 0    | 0     | 0"  | 0    | 0               | 0   | 0    |
| EOQ              | Basket or not              | 0   | 0   | 0    | 0    | 0     | 0"  | 0    | 0               | 0   | 0    |
| (5)              | Foul or Not                | 0   | 0   | 0    | 0    | 0     | 0"  | 0    | 0               | 0   | 0    |
| (0)              | OOB Shooter                | 0   | 0   | 0    | 0    | 0     | 0"  | 0    | 0               | 0   | 0    |
|                  | Shot Clock Violation       | 0   | 0   | 0    | 0    | 0     | 0"  | 0    | 0               | 0   | 0    |
|                  | Goaltending / Basket       | 0   | 0   | 0    | 0    | 0     | 0"  | 0    | 0               | 0   | 0    |
| L2M              | ООВ                        | 0   | 0   | 0    | 0    | 0     | 0"  | 0    | 0               | 0   | 0    |
| (4)              | Shot Clock Violation &     | 0   | 0   | 0    | 0    | 0     | 0"  | 0    | 0               | 0   | 0    |
|                  | Foul away from the shooter | 0   | 0   | 0    | 0    | 0     | 0"  | 0    | 0               | 0   | 0    |
|                  | 2/3 Points Basket          | 0   | 0   | 0    | 0    | 0     | 0"  | 0    | 0               | 0   | 0    |
|                  | Act of Violence / Fight    | 0   | 0   | 0    | 0    | 0     | 0"  | 0    | 0               | 0   | 0    |
|                  | Free throw shooter         | 0   | 0   | 0    | 0    | 0     | 0"  | 0    | 0               | 0   | 0    |
|                  | Game Clock Adjust          | 0   | 0   | 0    | 0    | 0     | 0"  | 0    | 0               | 0   | 0    |
| A N D / TIN 4F   | Shot Clock Adjust          | 0   | 0   | 0    | 0    | 0     | 0"  | 0    | 0               | 0   | 0    |
| ANY TIME<br>(11) | PF to UF                   | 0   | 0   | 0    | 0    | 0     | 0"  | 0    | 0               | 0   | 0    |
| (,               | UF to PF                   | 0   | 0   | 0    | 0    | 0     | 0"  | 0    | 0               | 0   | 0    |
|                  | PF to DQF                  | 0   | 0   | 0    | 0    | 0     | 0"  | 0    | 0               | 0   | 0    |
|                  | UF to DQF                  | 0   | 0   | 0    | 0    | 0     | 0"  | 0    | 0               | 0   | 0    |
|                  | DQF to UF                  | 0   | 0   | 0    | 0    | 0     | 0"  | 0    | 0               | 0   | 0    |
|                  | DQF to PF                  | 0   | 0   | 0    | 0    | 0     | 0"  | 0    | 0               | 0   | 0    |
|                  | IRS vs GAME                |     |     |      |      |       |     |      |                 |     |      |