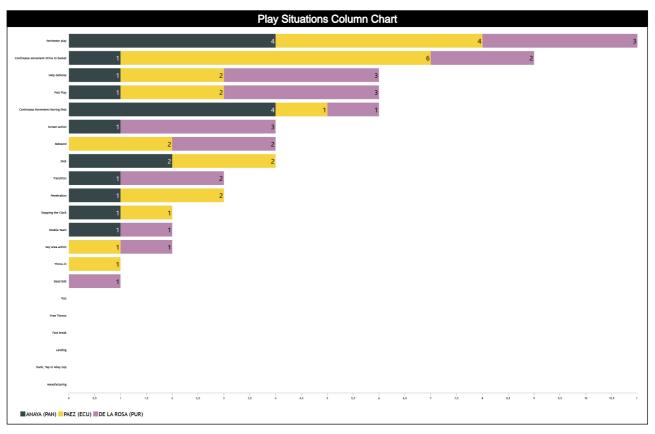

# Play Situations Break-down

| Play Situations Table               |          |            |            |             |                 |                  |        |     |  |  |  |  |
|-------------------------------------|----------|------------|------------|-------------|-----------------|------------------|--------|-----|--|--|--|--|
| Concepts                            | ANAYA, J | ulio (PAN) | PAEZ, Kris | stian (ECU) | DE LA<br>Carmel | ROSA,<br>o (PUR) | Totals |     |  |  |  |  |
|                                     | QSA      | NAC        | QSA        | NAC         | QSA             | NAC              | QSA    | NAC |  |  |  |  |
| Continuous Movement/Drive to basket | 1        | 0          | 4          | 2           | 0               | 2                | 5      | 4   |  |  |  |  |
| Continuous Movement/Moving Shot     | 2        | 2          | 1          | 0           | 1               | 0                | 4      | 2   |  |  |  |  |
| Shot                                | 2        | 0          | 1          | 1           | 0               | 0                | 3      | 1   |  |  |  |  |
| Manufacturing                       | 0        | 0          | 0          | 0           | 0               | 0                | 0      | 0   |  |  |  |  |
| Dunk, Tap or Alley oop              | 0        | 0          | 0          | 0           | 0               | 0                | 0      | 0   |  |  |  |  |
| Landing                             | 0        | 0          | 0          | 0           | 0               | 0                | 0      | 0   |  |  |  |  |
| Penetration                         | 1        | 0          | 1          | 1           | 0               | 0                | 2      | 1   |  |  |  |  |
| Perimeter play                      | 2        | 2          | 2          | 2           | 1               | 2                | 5      | 6   |  |  |  |  |
| Fast break                          | 0        | 0          | 0          | 0           | 0               | 0                | 0      | 0   |  |  |  |  |
| Transition                          | 1        | 0          | 0          | 0           | 1               | 1                | 2      | 1   |  |  |  |  |
| Rebound                             | 0        | 0          | 0          | 2           | 0               | 2                | 0      | 4   |  |  |  |  |
| Post Play                           | 1        | 0          | 0          | 2           | 1               | 2                | 2      | 4   |  |  |  |  |
| Key area action                     | 0        | 0          | 1          | 0           | 0               | 1                | 1      | 1   |  |  |  |  |
| Screen Action                       | 1        | 0          | 0          | 0           | 1               | 2                | 2      | 2   |  |  |  |  |
| Double Team                         | 1        | 0          | 0          | 0           | 0               | 1                | 1      | 1   |  |  |  |  |
| Help Defense                        | 1        | 0          | 1          | 1           | 0               | 3                | 2      | 4   |  |  |  |  |
| Stopping the Clock                  | 0        | 1          | 0          | 1           | 0               | 0                | 0      | 2   |  |  |  |  |
| Dead Ball                           | 0        | 0          | 0          | 0           | 1               | 0                | 1      | 0   |  |  |  |  |
| Free Throws                         | 0        | 0          | 0          | 0           | 0               | 0                | 0      | 0   |  |  |  |  |
| Throw-in                            | 0        | 0          | 0          | 1           | 0               | 0                | 0      | 1   |  |  |  |  |
| Toss                                | 0        | 0          | 0          | 0           | 0               | 0                | 0      | 0   |  |  |  |  |
| Totals                              | 13       | 5          | 11         | 13          | 6               | 16               | 30     | 34  |  |  |  |  |