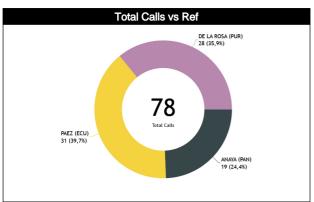

## Calls Summary vs Referee

| Types/Referees    | CC                           | U1                            | U2                           | TOTAL                   | CHAMPIONSHIP | FIBA |
|-------------------|------------------------------|-------------------------------|------------------------------|-------------------------|--------------|------|
| CALLS             | 13 (68%) 6 (32%)<br>19 (24%) | 14 (45%) 17 (55%)<br>31 (40%) | 9 (32%) 19 (68%)<br>28 (36%) | 36 (46%) 42 (54%)<br>78 | 0            | 0    |
| FOULS             | 13 (72%) 5 (28%)             | 9 (43%) 12 (57%)              | 6 (32%) 13 (68%)             | 28 (48%) 30 (52%)       | 0            | 0    |
| DEFENSIVE         | 18 (31%)<br>13 (72%) 5 (28%) | 21 (36%)<br>7 (39%) 11 (61%)  | 19 (33%)<br>6 (40%) 9 (60%)  | 58<br>26 (51%) 25 (49%) | 0            | 0    |
| DEI ENOIVE        | 18 (35%)                     | 18 (35%)                      | 15 (29%)                     | 51                      |              |      |
| OFFENSIVE         | 0 0                          | 2 (67%) 1 (33%)<br>3 (43%)    | 0 4 (100%)<br>4 (57%)        | 2 (29%) 5 (71%)<br>7    | 0            | 0    |
| DOUBLE FOUL       | 0 0                          | 0 0                           | 0 0                          | 0 0                     | 0            | 0    |
|                   | 0 0                          | 0<br>1 (100%) 0               | 0 0                          | 0<br>1 (100%) 0         |              |      |
| UNSPORTSMANLIKE   | 0                            | 1 (100%)                      | 0                            | 1                       | 0            | 0    |
| TECHNICAL         | 1 (100%) 0                   | 1 (100%) 0<br>1 (25%)         | 1 (50%) 1 (50%)              | 3 (75%) 1 (25%)         | 0            | 0    |
|                   | 1 (25%)                      | 0 0                           | 2 (50%)                      | 0 0                     |              |      |
| DISQUALIFYING     | Ö                            | 0                             | Ō                            | 0                       | 0            | 0    |
| ООВ               | 0 1 (100%)<br>1 (7%)         | 3 (43%) 4 (57%)<br>7 (50%)    | 3 (50%) 3 (50%)<br>6 (43%)   | 6 (43%) 8 (57%)<br>14   | 0            | 0    |
| STEP ON SIDE LINE | 0 0                          | 0 0                           | 0 0                          | 0 0                     | 0            | 0    |
| STEP ON SIDE LINE | Ö                            | 0                             | 0                            | 0                       | U U          |      |
| OTHER             | 0 1 (100%)<br>1 (7%)         | 3 (43%) 4 (57%)<br>7 (50%)    | 3 (50%) 3 (50%)<br>6 (43%)   | 6 (43%) 8 (57%)<br>14   | 0            | 0    |
| VIOLATIONS        | 0 0                          | 2 (100%) 0                    | 0 3 (100%)                   | 2 (40%) 3 (60%)         | 0            | 0    |
| VIOLATION C       | 0                            | 2 (40%)                       | 3 (60%)                      | 5                       |              |      |
| TRAVELING         | 0 0                          | 1 (100%) 0<br>1 (50%)         | 0 1 (100%)<br>1 (50%)        | 1 (50%) 1 (50%)         | 0            | 0    |
| OTHER             | 0 0                          | 1 (100%) 0                    | 0 2 (100%)                   | 1 (33%) 2 (67%)         | 0            | 0    |
| OTTLER            | 0                            | 1 (33%)                       | 2 (67%)                      | 3                       | •            |      |
| Fake              | 0 0                          | 0 1 (100%)<br>1 (100%)        | 0 0                          | 0 1 (100%)              | 0            | 0    |
| 500               | 0 0                          | 0 0                           | 0 0                          | 0 0                     |              |      |
| DOG               | 0                            | 0                             | 0                            | 0                       | 0            | 0    |
| IRS               | 0 0                          | 0 0                           | 1 (100%) 0                   | 1 (100%) 0              | 0            | 0    |
|                   | 0 0                          | 0 0                           | 1 (100%)<br>1 (100%) 0       | 1 (100%) 0              |              |      |
| HCC               | 0                            | 0                             | 1 (100%)                     | 1                       | 0            | 0    |

#### Calls vs Referee

| Quarters                  |            | Quar     | ter 1     |          |          | Quai     | rter 2    |           |           | Qua      | rter 3    |          |           |            | Qua      | rter 4    |          |           | TOTAL     |           |
|---------------------------|------------|----------|-----------|----------|----------|----------|-----------|-----------|-----------|----------|-----------|----------|-----------|------------|----------|-----------|----------|-----------|-----------|-----------|
| 3 Referees                | 5          | 4        | 1         | O¹       |          | 5"       | 1         | 0'        | ŧ,        | 5"       | 1         | 0'       | 5         | <b>3</b> " | 1        | 0'        | Las      | st 2'     | 2         | AL        |
| ANAYA Julio<br>(PAN)      | 0          | 0        | 2<br>100% | 0        | 2<br>67% | 1<br>33% | 2<br>100% | 0         | 2<br>40%  | 3<br>60% | 3<br>100% | 0        | 2<br>100% | 0          | 0        | 2<br>100% | 0        | 2<br>100% | 13<br>68% | 6<br>32%  |
| (PAN)                     | o          |          |           | 2<br> %  | 3<br>16% |          | 2<br>11%  |           | 5<br>26%  |          | 3<br>16%  |          | 2<br>11%  |            | 2<br>11% |           | 2<br>11% |           | 19<br>24% |           |
| PAEZ<br>Kristian<br>(ECU) | 0          | 0        | 2<br>33%  | 4<br>67% | 2<br>67% | 1<br>33% | 0         | 2<br>100% | 1<br>33%  | 2<br>67% | 2<br>67%  | 1<br>33% | 5<br>50%  | 5<br>50%   | 2<br>50% | 2<br>50%  | 1<br>50% | 1<br>50%  | 14<br>45% | 17<br>55% |
| (ECU)                     | 0 6<br>19% |          |           |          | 2<br>6%  |          | 3<br>10%  |           | 3<br>10%  |          | 0<br>!%   | 4<br>13% |           | 2<br>6%    |          | 31<br>40% |          |           |           |           |
| DE LA ROSA                | 1<br>33%   | 2<br>67% | 2<br>50%  | 2<br>50% | 1<br>33% | 2<br>67% | 1<br>33%  | 2<br>67%  | 1<br>25%  | 3<br>75% | 1<br>17%  | 5<br>83% | 1<br>33%  | 2<br>67%   | 1<br>50% | 1<br>50%  | 1<br>50% | 1<br>50%  | 9<br>32%  | 19<br>68% |
| Carmelo<br>(PUR)          | ()<br>11   | -        |           | 4<br> %  |          | 3<br> %  |           | 3<br>%    |           | 4<br> %  |           | 6<br>%   | 11        | 3<br>%     | _        | 2<br>%    | _        | 2<br>%    | 2<br>36   | 8<br>%    |
| TOTAL                     | 1<br>33%   | 2<br>67% | 6<br>50%  | 6<br>50% | 5<br>56% | 4<br>44% | 3<br>43%  | 4<br>57%  | 4<br>33%  | 8<br>67% | 6<br>50%  | 6<br>50% | 8<br>53%  | 7<br>47%   | 3<br>38% | 5<br>63%  | 2<br>33% | 4<br>67%  | 36<br>46% | 42<br>54% |
| TOTAL                     | _          | 3<br>4%  |           | 2<br>5%  |          | 9<br>2%  | 7<br>9%   |           | 12<br>15% |          | 12<br>15% |          | 15<br>19% |            |          | 8<br>)%   | 6<br>8%  |           | 78        |           |