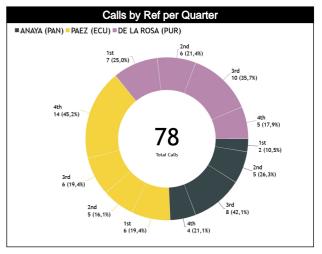

## Calls Summary vs Referee

| Types/Referees    | CC                           | U1                            | U2                           | TOTAL                   | CHAMPIONSHIP | FIBA |
|-------------------|------------------------------|-------------------------------|------------------------------|-------------------------|--------------|------|
| CALLS             | 13 (68%) 6 (32%)<br>19 (24%) | 14 (45%) 17 (55%)<br>31 (40%) | 9 (32%) 19 (68%)<br>28 (36%) | 36 (46%) 42 (54%)<br>78 | 0            | 0    |
| FOULS             | 13 (72%) 5 (28%)             | 9 (43%) 12 (57%)              | 6 (32%) 13 (68%)             | 28 (48%) 30 (52%)       | 0            | 0    |
| DEFENSIVE         | 18 (31%)<br>13 (72%) 5 (28%) | 21 (36%)<br>7 (39%) 11 (61%)  | 19 (33%)<br>6 (40%) 9 (60%)  | 58<br>26 (51%) 25 (49%) | 0            | 0    |
| DEI ENOIVE        | 18 (35%)                     | 18 (35%)                      | 15 (29%)                     | 51                      |              |      |
| OFFENSIVE         | 0 0                          | 2 (67%) 1 (33%)<br>3 (43%)    | 0 4 (100%)<br>4 (57%)        | 2 (29%) 5 (71%)<br>7    | 0            | 0    |
| DOUBLE FOUL       | 0 0                          | 0 0                           | 0 0                          | 0 0                     | 0            | 0    |
|                   | 0 0                          | 0<br>1 (100%) 0               | 0 0                          | 0<br>1 (100%) 0         |              |      |
| UNSPORTSMANLIKE   | 0                            | 1 (100%)                      | 0                            | 1                       | 0            | 0    |
| TECHNICAL         | 1 (100%) 0                   | 1 (100%) 0<br>1 (25%)         | 1 (50%) 1 (50%)              | 3 (75%) 1 (25%)         | 0            | 0    |
|                   | 1 (25%)                      | 0 0                           | 2 (50%)                      | 0 0                     |              |      |
| DISQUALIFYING     | Ö                            | 0                             | Ō                            | 0                       | 0            | 0    |
| ООВ               | 0 1 (100%)<br>1 (7%)         | 3 (43%) 4 (57%)<br>7 (50%)    | 3 (50%) 3 (50%)<br>6 (43%)   | 6 (43%) 8 (57%)<br>14   | 0            | 0    |
| STEP ON SIDE LINE | 0 0                          | 0 0                           | 0 0                          | 0 0                     | 0            | 0    |
| STEP ON SIDE LINE | Ö                            | 0                             | 0                            | 0                       | U U          |      |
| OTHER             | 0 1 (100%)<br>1 (7%)         | 3 (43%) 4 (57%)<br>7 (50%)    | 3 (50%) 3 (50%)<br>6 (43%)   | 6 (43%) 8 (57%)<br>14   | 0            | 0    |
| VIOLATIONS        | 0 0                          | 2 (100%) 0                    | 0 3 (100%)                   | 2 (40%) 3 (60%)         | 0            | 0    |
| VIOLATION C       | 0                            | 2 (40%)                       | 3 (60%)                      | 5                       |              |      |
| TRAVELING         | 0 0                          | 1 (100%) 0<br>1 (50%)         | 0 1 (100%)<br>1 (50%)        | 1 (50%) 1 (50%)         | 0            | 0    |
| OTHER             | 0 0                          | 1 (100%) 0                    | 0 2 (100%)                   | 1 (33%) 2 (67%)         | 0            | 0    |
| OTTLER            | 0                            | 1 (33%)                       | 2 (67%)                      | 3                       | •            |      |
| Fake              | 0 0                          | 0 1 (100%)<br>1 (100%)        | 0 0                          | 0 1 (100%)              | 0            | 0    |
| 500               | 0 0                          | 0 0                           | 0 0                          | 0 0                     |              |      |
| DOG               | 0                            | 0                             | 0                            | 0                       | 0            | 0    |
| IRS               | 0 0                          | 0 0                           | 1 (100%) 0                   | 1 (100%) 0              | 0            | 0    |
|                   | 0 0                          | 0 0                           | 1 (100%)<br>1 (100%) 0       | 1 (100%) 0              |              |      |
| HCC               | 0                            | 0                             | 1 (100%)                     | 1                       | 0            | 0    |

#### Calls vs Referee

| Quarters                  |            | Quar     | ter 1     |          |          | Quai     | rter 2    |           |           | Qua      | rter 3    |          |           |            | Qua      | rter 4    |          |           | TOTAL     |           |
|---------------------------|------------|----------|-----------|----------|----------|----------|-----------|-----------|-----------|----------|-----------|----------|-----------|------------|----------|-----------|----------|-----------|-----------|-----------|
| 3 Referees                | 5          | 4        | 1         | O¹       |          | 5"       | 1         | 0'        | ŧ,        | 5"       | 1         | 0'       | 5         | <b>3</b> " | 1        | 0'        | Las      | st 2'     | 2         | AL        |
| ANAYA Julio<br>(PAN)      | 0          | 0        | 2<br>100% | 0        | 2<br>67% | 1<br>33% | 2<br>100% | 0         | 2<br>40%  | 3<br>60% | 3<br>100% | 0        | 2<br>100% | 0          | 0        | 2<br>100% | 0        | 2<br>100% | 13<br>68% | 6<br>32%  |
| (PAN)                     | o          |          |           | 2<br> %  | 3<br>16% |          | 2<br>11%  |           | 5<br>26%  |          | 3<br>16%  |          | 2<br>11%  |            | 2<br>11% |           | 2<br>11% |           | 19<br>24% |           |
| PAEZ<br>Kristian<br>(ECU) | 0          | 0        | 2<br>33%  | 4<br>67% | 2<br>67% | 1<br>33% | 0         | 2<br>100% | 1<br>33%  | 2<br>67% | 2<br>67%  | 1<br>33% | 5<br>50%  | 5<br>50%   | 2<br>50% | 2<br>50%  | 1<br>50% | 1<br>50%  | 14<br>45% | 17<br>55% |
| (ECU)                     | 0 6<br>19% |          |           |          | 2<br>6%  |          | 3<br>10%  |           | 3<br>10%  |          | 0<br>!%   | 4<br>13% |           | 2<br>6%    |          | 31<br>40% |          |           |           |           |
| DE LA ROSA                | 1<br>33%   | 2<br>67% | 2<br>50%  | 2<br>50% | 1<br>33% | 2<br>67% | 1<br>33%  | 2<br>67%  | 1<br>25%  | 3<br>75% | 1<br>17%  | 5<br>83% | 1<br>33%  | 2<br>67%   | 1<br>50% | 1<br>50%  | 1<br>50% | 1<br>50%  | 9<br>32%  | 19<br>68% |
| Carmelo<br>(PUR)          | ()<br>11   | -        |           | 4<br> %  |          | 3<br> %  |           | 3<br>%    |           | 4<br> %  |           | 6<br>%   | 11        | 3<br>%     | _        | 2<br>%    | _        | 2<br>%    | 2<br>36   | 8<br>%    |
| TOTAL                     | 1<br>33%   | 2<br>67% | 6<br>50%  | 6<br>50% | 5<br>56% | 4<br>44% | 3<br>43%  | 4<br>57%  | 4<br>33%  | 8<br>67% | 6<br>50%  | 6<br>50% | 8<br>53%  | 7<br>47%   | 3<br>38% | 5<br>63%  | 2<br>33% | 4<br>67%  | 36<br>46% | 42<br>54% |
| TOTAL                     | _          | 3<br>4%  |           | 2<br>5%  |          | 9<br>2%  | 7<br>9%   |           | 12<br>15% |          | 12<br>15% |          | 15<br>19% |            |          | 8<br>)%   | 6<br>8%  |           | 78        |           |