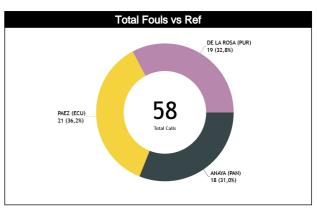

## Calls Summary vs Referee

| Types/Referees    | CC                           | U1                            | U2                           | TOTAL                   | CHAMPIONSHIP | FIBA |
|-------------------|------------------------------|-------------------------------|------------------------------|-------------------------|--------------|------|
| CALLS             | 13 (68%) 6 (32%)<br>19 (24%) | 14 (45%) 17 (55%)<br>31 (40%) | 9 (32%) 19 (68%)<br>28 (36%) | 36 (46%) 42 (54%)<br>78 | 0            | 0    |
| FOULS             | 13 (72%) 5 (28%)             | 9 (43%) 12 (57%)              | 6 (32%) 13 (68%)             | 28 (48%) 30 (52%)       | 0            | 0    |
| DEFENSIVE         | 18 (31%)<br>13 (72%) 5 (28%) | 21 (36%)<br>7 (39%) 11 (61%)  | 19 (33%)<br>6 (40%) 9 (60%)  | 58<br>26 (51%) 25 (49%) | 0            | 0    |
| DEI ENOIVE        | 18 (35%)                     | 18 (35%)                      | 15 (29%)                     | 51                      |              |      |
| OFFENSIVE         | 0 0                          | 2 (67%) 1 (33%)<br>3 (43%)    | 0 4 (100%)<br>4 (57%)        | 2 (29%) 5 (71%)<br>7    | 0            | 0    |
| DOUBLE FOUL       | 0 0                          | 0 0                           | 0 0                          | 0 0                     | 0            | 0    |
|                   | 0 0                          | 0<br>1 (100%) 0               | 0 0                          | 0<br>1 (100%) 0         |              |      |
| UNSPORTSMANLIKE   | 0                            | 1 (100%)                      | 0                            | 1                       | 0            | 0    |
| TECHNICAL         | 1 (100%) 0                   | 1 (100%) 0<br>1 (25%)         | 1 (50%) 1 (50%)              | 3 (75%) 1 (25%)         | 0            | 0    |
|                   | 1 (25%)                      | 0 0                           | 2 (50%)                      | 0 0                     |              |      |
| DISQUALIFYING     | Ö                            | 0                             | Ō                            | 0                       | 0            | 0    |
| ООВ               | 0 1 (100%)<br>1 (7%)         | 3 (43%) 4 (57%)<br>7 (50%)    | 3 (50%) 3 (50%)<br>6 (43%)   | 6 (43%) 8 (57%)<br>14   | 0            | 0    |
| STEP ON SIDE LINE | 0 0                          | 0 0                           | 0 0                          | 0 0                     | 0            | 0    |
| STEP ON SIDE LINE | Ö                            | 0                             | 0                            | 0                       | U U          |      |
| OTHER             | 0 1 (100%)<br>1 (7%)         | 3 (43%) 4 (57%)<br>7 (50%)    | 3 (50%) 3 (50%)<br>6 (43%)   | 6 (43%) 8 (57%)<br>14   | 0            | 0    |
| VIOLATIONS        | 0 0                          | 2 (100%) 0                    | 0 3 (100%)                   | 2 (40%) 3 (60%)         | 0            | 0    |
| VIOLATION C       | 0                            | 2 (40%)                       | 3 (60%)                      | 5                       |              |      |
| TRAVELING         | 0 0                          | 1 (100%) 0<br>1 (50%)         | 0 1 (100%)<br>1 (50%)        | 1 (50%) 1 (50%)         | 0            | 0    |
| OTHER             | 0 0                          | 1 (100%) 0                    | 0 2 (100%)                   | 1 (33%) 2 (67%)         | 0            | 0    |
| OTTLER            | 0                            | 1 (33%)                       | 2 (67%)                      | 3                       | •            |      |
| Fake              | 0 0                          | 0 1 (100%)<br>1 (100%)        | 0 0                          | 0 1 (100%)              | 0            | 0    |
| 500               | 0 0                          | 0 0                           | 0 0                          | 0 0                     |              |      |
| DOG               | 0                            | 0                             | 0                            | 0                       | 0            | 0    |
| IRS               | 0 0                          | 0 0                           | 1 (100%) 0                   | 1 (100%) 0              | 0            | 0    |
|                   | 0 0                          | 0 0                           | 1 (100%)<br>1 (100%) 0       | 1 (100%) 0              |              |      |
| HCC               | 0                            | 0                             | 1 (100%)                     | 1                       | 0            | 0    |

#### Calls vs Referee

| Quarters                  |            | Quar     | ter 1     |          |          | Quai     | rter 2    |           |           | Qua      | rter 3    |          |           |            | Qua      | rter 4    |          |           | TOTAL     |           |
|---------------------------|------------|----------|-----------|----------|----------|----------|-----------|-----------|-----------|----------|-----------|----------|-----------|------------|----------|-----------|----------|-----------|-----------|-----------|
| 3 Referees                | 5          | 4        | 1         | O¹       |          | 5"       | 1         | 0'        | ŧ,        | 5"       | 1         | 0'       | 5         | <b>3</b> " | 1        | 0'        | Las      | st 2'     | 2         | AL        |
| ANAYA Julio<br>(PAN)      | 0          | 0        | 2<br>100% | 0        | 2<br>67% | 1<br>33% | 2<br>100% | 0         | 2<br>40%  | 3<br>60% | 3<br>100% | 0        | 2<br>100% | 0          | 0        | 2<br>100% | 0        | 2<br>100% | 13<br>68% | 6<br>32%  |
| (PAN)                     | o          |          |           | 2<br> %  | 3<br>16% |          | 2<br>11%  |           | 5<br>26%  |          | 3<br>16%  |          | 2<br>11%  |            | 2<br>11% |           | 2<br>11% |           | 19<br>24% |           |
| PAEZ<br>Kristian<br>(ECU) | 0          | 0        | 2<br>33%  | 4<br>67% | 2<br>67% | 1<br>33% | 0         | 2<br>100% | 1<br>33%  | 2<br>67% | 2<br>67%  | 1<br>33% | 5<br>50%  | 5<br>50%   | 2<br>50% | 2<br>50%  | 1<br>50% | 1<br>50%  | 14<br>45% | 17<br>55% |
| (ECU)                     | 0 6<br>19% |          |           |          | 2<br>6%  |          | 3<br>10%  |           | 3<br>10%  |          | 0<br>!%   | 4<br>13% |           | 2<br>6%    |          | 31<br>40% |          |           |           |           |
| DE LA ROSA                | 1<br>33%   | 2<br>67% | 2<br>50%  | 2<br>50% | 1<br>33% | 2<br>67% | 1<br>33%  | 2<br>67%  | 1<br>25%  | 3<br>75% | 1<br>17%  | 5<br>83% | 1<br>33%  | 2<br>67%   | 1<br>50% | 1<br>50%  | 1<br>50% | 1<br>50%  | 9<br>32%  | 19<br>68% |
| Carmelo<br>(PUR)          | ()<br>11   | -        |           | 4<br> %  |          | 3<br> %  |           | 3<br>%    |           | 4<br> %  |           | 6<br>%   | 11        | 3<br>%     | _        | 2<br>%    | _        | 2<br>%    | 2<br>36   | 8<br>%    |
| TOTAL                     | 1<br>33%   | 2<br>67% | 6<br>50%  | 6<br>50% | 5<br>56% | 4<br>44% | 3<br>43%  | 4<br>57%  | 4<br>33%  | 8<br>67% | 6<br>50%  | 6<br>50% | 8<br>53%  | 7<br>47%   | 3<br>38% | 5<br>63%  | 2<br>33% | 4<br>67%  | 36<br>46% | 42<br>54% |
| TOTAL                     | _          | 3<br>4%  |           | 2<br>5%  |          | 9<br>2%  | 7<br>9%   |           | 12<br>15% |          | 12<br>15% |          | 15<br>19% |            |          | 8<br>)%   | 6<br>8%  |           | 78        |           |