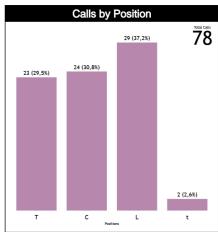

#### **Calls vs Zone and Position**

| Pos/Zon | Zone 1  | Zone 2  | Zone 3      | Zone 4  | Zone 5      | Zone 6  | Zone 7      | Zone 8 | Zone 9 | Zone 10 | Zone 11 | Zone 12 | TOTAL | CHAMP. | FIBA |
|---------|---------|---------|-------------|---------|-------------|---------|-------------|--------|--------|---------|---------|---------|-------|--------|------|
| C1      | 1 (13%) | 2 (25%) | 0 (0%)      | 0 (0%)  | 3 (38%)     | 2 (25%) | 0 (0%)      | 0 (0%) | 0 (0%) | 0 (0%)  | 0 (0%)  | 0 (0%)  | 8     | 0.0    | 0.0  |
| С3      | 0 (0%)  | 0 (0%)  | 4 (25%)     | 2 (13%) | 8 (50%)     | 1 (6%)  | 0 (0%)      | 1 (6%) | 0 (0%) | 0 (0%)  | 0 (0%)  | 0 (0%)  | 16    | 0.0    | 0.0  |
| T1      | 5 (42%) | 4 (33%) | 1 (8%)      | 0 (0%)  | 0 (0%)      | 2 (17%) | 0 (0%)      | 0 (0%) | 0 (0%) | 0 (0%)  | 0 (0%)  | 0 (0%)  | 12    | 0.0    | 0.0  |
| Т3      | 0 (0%)  | 2 (18%) | 3 (27%)     | 2 (18%) | 4 (36%)     | 0 (0%)  | 0 (0%)      | 0 (0%) | 0 (0%) | 0 (0%)  | 0 (0%)  | 0 (0%)  | 11    | 0.0    | 0.0  |
| L4      | 0 (0%)  | 0 (0%)  | 0 (0%)      | 1 (6%)  | 15<br>(94%) | 0 (0%)  | 0 (0%)      | 0 (0%) | 0 (0%) | 0 (0%)  | 0 (0%)  | 0 (0%)  | 16    | 0.0    | 0.0  |
| L5      | 0 (0%)  | 0 (0%)  | 0 (0%)      | 0 (0%)  | 1<br>(100%) | 0 (0%)  | 0 (0%)      | 0 (0%) | 0 (0%) | 0 (0%)  | 0 (0%)  | 0 (0%)  | 1     | 0.0    | 0.0  |
| L6      | 0 (0%)  | 0 (0%)  | 0 (0%)      | 0 (0%)  | 8 (67%)     | 4 (33%) | 0 (0%)      | 0 (0%) | 0 (0%) | 0 (0%)  | 0 (0%)  | 0 (0%)  | 12    | 0.0    | 0.0  |
| Ct      | 0 (0%)  | 0 (0%)  | 0 (0%)      | 0 (0%)  | 0 (0%)      | 0 (0%)  | 1<br>(100%) | 0 (0%) | 0 (0%) | 0 (0%)  | 0 (0%)  | 0 (0%)  | 1     | 0.0    | 0.0  |
| Tt      | 0       | 0       | 0           | 0       | 0           | 0       | 0           | 0      | 0      | 0       | 0       | 0       | 0     | 0.0    | 0.0  |
| Lt      | 0 (0%)  | 0 (0%)  | 1<br>(100%) | 0 (0%)  | 0 (0%)      | 0 (0%)  | 0 (0%)      | 0 (0%) | 0 (0%) | 0 (0%)  | 0 (0%)  | 0 (0%)  | 1     | 0.0    | 0.0  |
| TOTAL   | 6       | 8       | 9           | 5       | 39          | 9       | 1           | 1      | 0      | 0       | 0       | 0       | 78    | 0.0    | 0.0  |
| CHAMP.  | 0.0     | 0.0     | 0.0         | 0.0     | 0.0         | 0.0     | 0.0         | 0.0    | 0.0    | 0.0     | 0.0     | 0.0     | 0.0   |        |      |
| FIBA    | 0.0     | 0.0     | 0.0         | 0.0     | 0.0         | 0.0     | 0.0         | 0.0    | 0.0    | 0.0     | 0.0     | 0.0     | 0.0   |        |      |