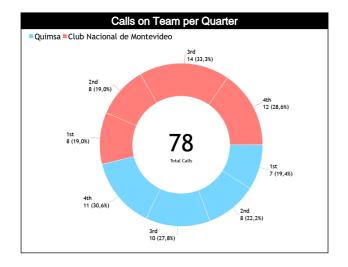

#### Calls vs Team

| Re | Teams                        |       |        | QSA   | - 86  |       |       |            |        | NAC   | - 78 |       |           |       |        | ТОТ   | ALS |       |       |            |      |
|----|------------------------------|-------|--------|-------|-------|-------|-------|------------|--------|-------|------|-------|-----------|-------|--------|-------|-----|-------|-------|------------|------|
| fs | Assessment                   | Corre | Incorr | Incon | L2M   | L2M I | L2M ? | Corre      | Incorr | Incon | L2M  | L2M I | L2M ?     | Corre | Incorr | Incon | L2M | L2M I | L2M ? |            |      |
| cc | ANAYA, Julio (PAN)           | 13    | N/A    | N/A   | 0     | N/A   | N/A   | 6          | N/A    | N/A   | 2    | N/A   | N/A       | 19    | N/A    | N/A   | 2   | N/A   | N/A   | CHA<br>MP. | ΓIDA |
| U1 | PAEZ, Kristian (ECU)         | 14    | N/A    | N/A   | 1     | N/A   | N/A   | 17         | N/A    | N/A   | 1    | N/A   | N/A       | 31    | N/A    | N/A   | 2   | N/A   | N/A   | AVG        | AVG  |
| U2 | DE LA ROSA, Carmelo<br>(PUR) | 9     | N/A    | N/A   | 1     | N/A   | N/A   | 19         | N/A    | N/A   | 1    | N/A   | N/A       | 28    | N/A    | N/A   | 2   | N/A   | N/A   |            |      |
|    | TOTAL                        |       |        | 36 (4 | 6,2%) |       |       | 42 (53,8%) |        |       |      |       | 78 (100%) |       |        |       |     |       | 0.0   | 0.0        |      |
|    | CORRECT                      |       |        | N.    | /A    |       |       | N/A        |        |       |      |       | N/A       |       |        |       |     |       | 0.0   | 0.0        |      |
|    | INCORRECT                    |       |        | N     | /A    |       |       |            | N/A    |       |      |       |           | N/A   |        |       |     |       |       | 0.0        | 0.0  |
|    | INCONCLUSIVE                 |       |        | N.    | /A    |       |       |            |        | N.    | /A   |       |           | N/A   |        |       |     |       |       | 0.0        | 0.0  |
|    | L2M C                        | N/A   |        |       |       |       |       |            | N.     | /A    |      |       | N/A       |       |        |       |     |       | 0.0   | 0.0        |      |
|    | L2M I                        | N/A   |        |       |       | N/A   |       |            |        | N/A   |      |       |           |       |        | 0.0   | 0.0 |       |       |            |      |
|    | L2M ? N/A                    |       |        |       |       |       | N/A   |            |        |       |      | N/A   |           |       |        |       |     | 0.0   | 0.0   |            |      |