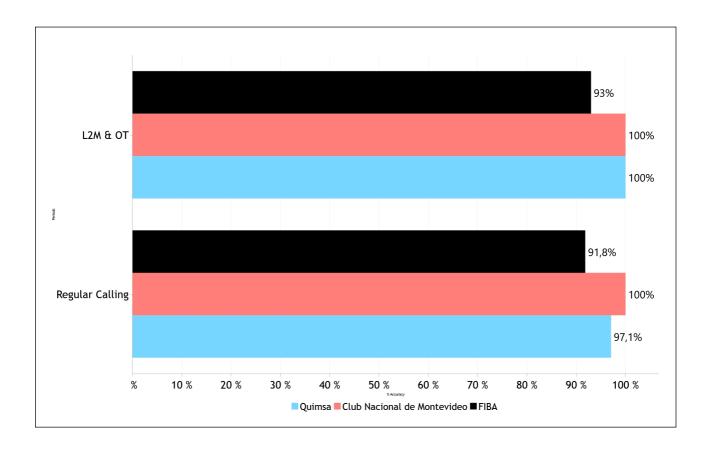

| UF to PF                   | 0   | 0   | 0    | 0    | 0     | 0"  | 0    | 0               | 0   | 0    |
|                  | PF to DQF                  | 0   | 0   | 0    | 0    | 0     | 0"  | 0    | 0               | 0   | 0    |
|                  | UF to DQF                  | 0   | 0   | 0    | 0    | 0     | 0"  | 0    | 0               | 0   | 0    |
|                  | DQF to UF                  | 0   | 0   | 0    | 0    | 0     | 0"  | 0    | 0               | 0   | 0    |
|                  | DQF to PF                  | 0   | 0   | 0    | 0    | 0     | 0"  | 0    | 0               | 0   | 0    |
|                  | IRS vs GAME                |     |     |      |      |       |     |      |                 |     |      |



## Regular Call vs I2M&OTAccuracy