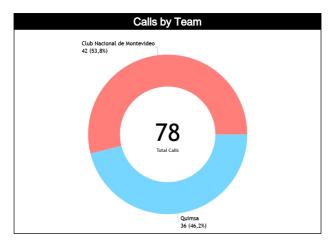

#### Calls vs Team

| Re | Teams                        |       |        | QSA   | - 86  |       |       |            |        | NAC   | - 78 |       |           |       |        | ТОТ   | ALS |       |       |            |      |
|----|------------------------------|-------|--------|-------|-------|-------|-------|------------|--------|-------|------|-------|-----------|-------|--------|-------|-----|-------|-------|------------|------|
| fs | Assessment                   | Corre | Incorr | Incon | L2M   | L2M I | L2M ? | Corre      | Incorr | Incon | L2M  | L2M I | L2M ?     | Corre | Incorr | Incon | L2M | L2M I | L2M ? |            |      |
| cc | ANAYA, Julio (PAN)           | 13    | N/A    | N/A   | 0     | N/A   | N/A   | 6          | N/A    | N/A   | 2    | N/A   | N/A       | 19    | N/A    | N/A   | 2   | N/A   | N/A   | CHA<br>MP. | ΓIDA |
| U1 | PAEZ, Kristian (ECU)         | 14    | N/A    | N/A   | 1     | N/A   | N/A   | 17         | N/A    | N/A   | 1    | N/A   | N/A       | 31    | N/A    | N/A   | 2   | N/A   | N/A   | AVG        | AVG  |
| U2 | DE LA ROSA, Carmelo<br>(PUR) | 9     | N/A    | N/A   | 1     | N/A   | N/A   | 19         | N/A    | N/A   | 1    | N/A   | N/A       | 28    | N/A    | N/A   | 2   | N/A   | N/A   |            |      |
|    | TOTAL                        |       |        | 36 (4 | 6,2%) |       |       | 42 (53,8%) |        |       |      |       | 78 (100%) |       |        |       |     |       | 0.0   | 0.0        |      |
|    | CORRECT                      |       |        | N.    | /A    |       |       | N/A        |        |       |      |       | N/A       |       |        |       |     |       | 0.0   | 0.0        |      |
|    | INCORRECT                    |       |        | N     | /A    |       |       |            | N/A    |       |      |       |           | N/A   |        |       |     |       |       | 0.0        | 0.0  |
|    | INCONCLUSIVE                 |       |        | N.    | /A    |       |       |            |        | N.    | /A   |       |           | N/A   |        |       |     |       |       | 0.0        | 0.0  |
|    | L2M C                        | N/A   |        |       |       |       |       |            | N.     | /A    |      |       | N/A       |       |        |       |     |       | 0.0   | 0.0        |      |
|    | L2M I                        | N/A   |        |       |       | N/A   |       |            |        | N/A   |      |       |           |       |        | 0.0   | 0.0 |       |       |            |      |
|    | L2M ? N/A                    |       |        |       |       |       | N/A   |            |        |       |      | N/A   |           |       |        |       |     | 0.0   | 0.0   |            |      |