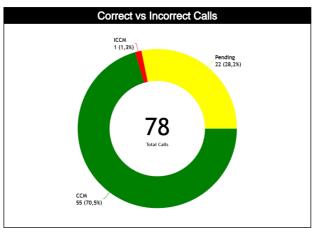

| N.    | /A    |       |       |            |        | N.    | /A   |       |           | N/A   |        |       |     |       |       | 0.0        | 0.0  |
|    | L2M C                        | N/A   |        |       |       |       |       |            | N.     | /A    |      |       | N/A       |       |        |       |     |       | 0.0   | 0.0        |      |
|    | L2M I                        | N/A   |        |       |       | N/A   |       |            |        | N/A   |      |       |           |       |        | 0.0   | 0.0 |       |       |            |      |
|    | L2M ? N/A                    |       |        |       |       |       | N/A   |            |        |       |      | N/A   |           |       |        |       |     | 0.0   | 0.0   |            |      |









#### Calls vs Referee

| Quarters                  |            | Quar     | ter 1     |          |          | Quai     | rter 2    |           |           | Qua      | rter 3    |          |           |            | Qua      | rter 4    |          |           | TOTAL     |           |
|---------------------------|------------|----------|-----------|----------|----------|----------|-----------|-----------|-----------|----------|-----------|----------|-----------|------------|----------|-----------|----------|-----------|-----------|-----------|
| 3 Referees                | 5          | 4        | 1         | O¹       |          | 5"       | 1         | 0'        | ŧ,        | 5"       | 1         | 0'       | 5         | <b>3</b> " | 1        | 0'        | Las      | st 2'     | 2