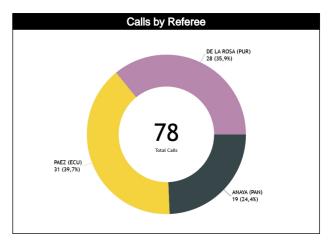

#### Calls vs Referee

| Quarters                  |            | Quar     | ter 1     |          |          | Quai     | rter 2    |           |           | Qua      | rter 3    |          |           |            | Qua      | rter 4    |          |           | TOTAL     |           |
|---------------------------|------------|----------|-----------|----------|----------|----------|-----------|-----------|-----------|----------|-----------|----------|-----------|------------|----------|-----------|----------|-----------|-----------|-----------|
| 3 Referees                | 5          | 4        | 1         | O¹       |          | 5"       | 1         | 0'        | ŧ,        | 5"       | 1         | 0'       | 5         | <b>3</b> " | 1        | 0'        | Las      | st 2'     | 2         | AL        |
| ANAYA Julio<br>(PAN)      | 0          | 0        | 2<br>100% | 0        | 2<br>67% | 1<br>33% | 2<br>100% | 0         | 2<br>40%  | 3<br>60% | 3<br>100% | 0        | 2<br>100% | 0          | 0        | 2<br>100% | 0        | 2<br>100% | 13<br>68% | 6<br>32%  |
| (PAN)                     | o          |          |           | 2<br> %  | 3<br>16% |          | 2<br>11%  |           | 5<br>26%  |          | 3<br>16%  |          | 2<br>11%  |            | 2<br>11% |           | 2<br>11% |           | 19<br>24% |           |
| PAEZ<br>Kristian<br>(ECU) | 0          | 0        | 2<br>33%  | 4<br>67% | 2<br>67% | 1<br>33% | 0         | 2<br>100% | 1<br>33%  | 2<br>67% | 2<br>67%  | 1<br>33% | 5<br>50%  | 5<br>50%   | 2<br>50% | 2<br>50%  | 1<br>50% | 1<br>50%  | 14<br>45% | 17<br>55% |
| (ECU)                     | 0 6<br>19% |          |           |          | 2<br>6%  |          | 3<br>10%  |           | 3<br>10%  |          | 0<br>!%   | 4<br>13% |           | 2<br>6%    |          | 31<br>40% |          |           |           |           |
| DE LA ROSA                | 1<br>33%   | 2<br>67% | 2<br>50%  | 2<br>50% | 1<br>33% | 2<br>67% | 1<br>33%  | 2<br>67%  | 1<br>25%  | 3<br>75% | 1<br>17%  | 5<br>83% | 1<br>33%  | 2<br>67%   | 1<br>50% | 1<br>50%  | 1<br>50% | 1<br>50%  | 9<br>32%  | 19<br>68% |
| Carmelo<br>(PUR)          | ()<br>11   | -        |           | 4<br> %  |          | 3<br> %  |           | 3<br>%    |           | 4<br> %  |           | 6<br>%   | 11        | 3<br>%     | _        | 2<br>%    | _        | 2<br>%    | 2<br>36   | 8<br>%    |
| TOTAL                     | 1<br>33%   | 2<br>67% | 6<br>50%  | 6<br>50% | 5<br>56% | 4<br>44% | 3<br>43%  | 4<br>57%  | 4<br>33%  | 8<br>67% | 6<br>50%  | 6<br>50% | 8<br>53%  | 7<br>47%   | 3<br>38% | 5<br>63%  | 2<br>33% | 4<br>67%  | 36<br>46% | 42<br>54% |
| TOTAL                     | _          | 3<br>4%  |           | 2<br>5%  |          | 9<br>2%  | 7<br>9%   |           | 12<br>15% |          | 12<br>15% |          | 15<br>19% |            |          | 8<br>)%   | 6<br>8%  |           | 78        |           |