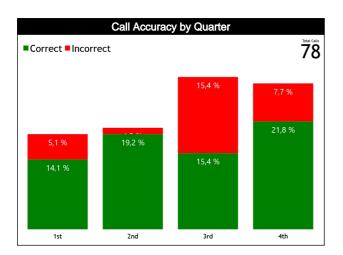

| UF to PF                   | 0   | 0   | 0    | 0    | 0     | 0"  | 0    | 0               | 0   | 0    |
|                  | PF to DQF                  | 0   | 0   | 0    | 0    | 0     | 0"  | 0    | 0               | 0   | 0    |
|                  | UF to DQF                  | 0   | 0   | 0    | 0    | 0     | 0"  | 0    | 0               | 0   | 0    |
|                  | DQF to UF                  | 0   | 0   | 0    | 0    | 0     | 0"  | 0    | 0               | 0   | 0    |
|                  | DQF to PF                  | 0   | 0   | 0    | 0    | 0     | 0"  | 0    | 0               | 0   | 0    |
|                  | IRS vs GAME                |     |     |      |      |       |     |      |                 |     |      |



## Regular Call vs I2M&OTAccuracy