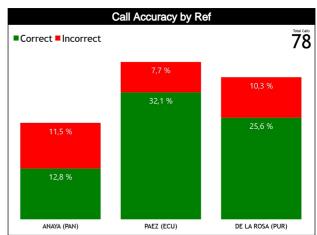

## Calls Summary vs Referee

| Types/Referees    | CC                           | U1                            | U2                           | TOTAL                   | CHAMPIONSHIP | FIBA |
|-------------------|------------------------------|-------------------------------|------------------------------|-------------------------|--------------|------|
| CALLS             | 13 (68%) 6 (32%)<br>19 (24%) | 14 (45%) 17 (55%)<br>31 (40%) | 9 (32%) 19 (68%)<br>28 (36%) | 36 (46%) 42 (54%)<br>78 | 0            | 0    |
| FOULS             | 13 (72%) 5 (28%)             | 9 (43%) 12 (57%)              | 6 (32%) 13 (68%)             | 28 (48%) 30 (52%)       | 0            | 0    |
| DEFENSIVE         | 18 (31%)<br>13 (72%) 5 (28%) | 21 (36%)<br>7 (39%) 11 (61%)  | 19 (33%)<br>6 (40%) 9 (60%)  | 58<br>26 (51%) 25 (49%) | 0            | 0    |
| DEI ENOIVE        | 18 (35%)                     | 18 (35%)                      | 15 (29%)                     | 51                      |              |      |
| OFFENSIVE         | 0 0                          | 2 (67%) 1 (33%)<br>3 (43%)    | 0 4 (100%)<br>4 (57%)        | 2 (29%) 5 (71%)<br>7    | 0            | 0    |
| DOUBLE FOUL       | 0 0                          | 0 0                           | 0 0                          | 0 0                     | 0            | 0    |
|                   | 0 0                          | 0<br>1 (100%) 0               | 0 0                          | 0<br>1 (100%) 0         |              |      |
| UNSPORTSMANLIKE   | 0                            | 1 (100%)                      | 0                            | 1                       | 0            | 0    |
| TECHNICAL         | 1 (100%) 0                   | 1 (100%) 0<br>1 (25%)         | 1 (50%) 1 (50%)              | 3 (75%) 1 (25%)         | 0            | 0    |
|                   | 1 (25%)                      | 0 0                           | 2 (50%)                      | 0 0                     |              |      |
| DISQUALIFYING     | Ö                            | 0                             | Ō                            | 0                       | 0            | 0    |
| ООВ               | 0 1 (100%)<br>1 (7%)         | 3 (43%) 4 (57%)<br>7 (50%)    | 3 (50%) 3 (50%)<br>6 (43%)   | 6 (43%) 8 (57%)<br>14   | 0            | 0    |
| STEP ON SIDE LINE | 0 0                          | 0 0                           | 0 0                          | 0 0                     | 0            | 0    |
| STEP ON SIDE LINE | Ö                            | 0                             | 0                            | 0                       | U U          |      |
| OTHER             | 0 1 (100%)<br>1 (7%)         | 3 (43%) 4 (57%)<br>7 (50%)    | 3 (50%) 3 (50%)<br>6 (43%)   | 6 (43%) 8 (57%)<br>14   | 0            | 0    |
| VIOLATIONS        | 0 0                          | 2 (100%) 0                    | 0 3 (100%)                   | 2 (40%) 3 (60%)         | 0            | 0    |
| VIOLATION C       | 0                            | 2 (40%)                       | 3 (60%)                      | 5                       |              |      |
| TRAVELING         | 0 0                          | 1 (100%) 0<br>1 (50%)         | 0 1 (100%)<br>1 (50%)        | 1 (50%) 1 (50%)         | 0            | 0    |
| OTHER             | 0 0                          | 1 (100%) 0                    | 0 2 (100%)                   | 1 (33%) 2 (67%)         | 0            | 0    |
| OTTLER            | 0                            | 1 (33%)                       | 2 (67%)                      | 3                       | •            |      |
| Fake              | 0 0                          | 0 1 (100%)<br>1 (100%)        | 0 0                          | 0 1 (100%)              | 0            | 0    |
| 500               | 0 0                          | 0 0                           | 0 0                          | 0 0                     |              |      |
| DOG               | 0                            | 0                             | 0                            | 0                       | 0            | 0    |
| IRS               | 0 0                          | 0 0                           | 1 (100%) 0                   | 1 (100%) 0              | 0            | 0    |
|                   | 0 0                          | 0 0                           | 1 (100%)<br>1 (100%) 0       | 1 (100%) 0              |              |      |
| HCC               | 0                            | 0                             | 1 (100%)                     | 1                       | 0            | 0    |