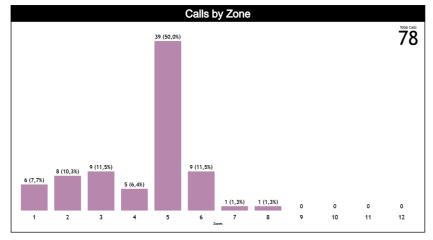

#### **Calls vs Zone and Position**

| Pos/Zon | Zone 1  | Zone 2  | Zone 3      | Zone 4  | Zone 5      | Zone 6  | Zone 7      | Zone 8 | Zone 9 | Zone 10 | Zone 11 | Zone 12 | TOTAL | CHAMP. | FIBA |
|---------|---------|---------|-------------|---------|-------------|---------|-------------|--------|--------|---------|---------|---------|-------|--------|------|
| C1      | 1 (13%) | 2 (25%) | 0 (0%)      | 0 (0%)  | 3 (38%)     | 2 (25%) | 0 (0%)      | 0 (0%) | 0 (0%) | 0 (0%)  | 0 (0%)  | 0 (0%)  | 8     | 0.0    | 0.0  |
| С3      | 0 (0%)  | 0 (0%)  | 4 (25%)     | 2 (13%) | 8 (50%)     | 1 (6%)  | 0 (0%)      | 1 (6%) | 0 (0%) | 0 (0%)  | 0 (0%)  | 0 (0%)  | 16    | 0.0    | 0.0  |
| T1      | 5 (42%) | 4 (33%) | 1 (8%)      | 0 (0%)  | 0 (0%)      | 2 (17%) | 0 (0%)      | 0 (0%) | 0 (0%) | 0 (0%)  | 0 (0%)  | 0 (0%)  | 12    | 0.0    | 0.0  |
| Т3      | 0 (0%)  | 2 (18%) | 3 (27%)     | 2 (18%) | 4 (36%)     | 0 (0%)  | 0 (0%)      | 0 (0%) | 0 (0%) | 0 (0%)  | 0 (0%)  | 0 (0%)  | 11    | 0.0    | 0.0  |
| L4      | 0 (0%)  | 0 (0%)  | 0 (0%)      | 1 (6%)  | 15<br>(94%) | 0 (0%)  | 0 (0%)      | 0 (0%) | 0 (0%) | 0 (0%)  | 0 (0%)  | 0 (0%)  | 16    | 0.0    | 0.0  |
| L5      | 0 (0%)  | 0 (0%)  | 0 (0%)      | 0 (0%)  | 1<br>(100%) | 0 (0%)  | 0 (0%)      | 0 (0%) | 0 (0%) | 0 (0%)  | 0 (0%)  | 0 (0%)  | 1     | 0.0    | 0.0  |
| L6      | 0 (0%)  | 0 (0%)  | 0 (0%)      | 0 (0%)  | 8 (67%)     | 4 (33%) | 0 (0%)      | 0 (0%) | 0 (0%) | 0 (0%)  | 0 (0%)  | 0 (0%)  | 12    | 0.0    | 0.0  |
| Ct      | 0 (0%)  | 0 (0%)  | 0 (0%)      | 0 (0%)  | 0 (0%)      | 0 (0%)  | 1<br>(100%) | 0 (0%) | 0 (0%) | 0 (0%)  | 0 (0%)  | 0 (0%)  | 1     | 0.0    | 0.0  |
| Tt      | 0       | 0       | 0           | 0       | 0           | 0       | 0           | 0      | 0      | 0       | 0       | 0       | 0     | 0.0    | 0.0  |
| Lt      | 0 (0%)  | 0 (0%)  | 1<br>(100%) | 0 (0%)  | 0 (0%)      | 0 (0%)  | 0 (0%)      | 0 (0%) | 0 (0%) | 0 (0%)  | 0 (0%)  | 0 (0%)  | 1     | 0.0    | 0.0  |
| TOTAL   | 6       | 8       | 9           | 5       | 39          | 9       | 1           | 1      | 0      | 0       | 0       | 0       | 78    | 0.0    | 0.0  |
| CHAMP.  | 0.0     | 0.0     | 0.0         | 0.0     | 0.0         | 0.0     | 0.0         | 0.0    | 0.0    | 0.0     | 0.0     | 0.0     | 0.0   |        |      |
| FIBA    | 0.0     | 0.0     | 0.0         | 0.0     | 0.0         | 0.0     | 0.0         | 0.0    | 0.0    | 0.0     | 0.0     | 0.0     | 0.0   |        |      |