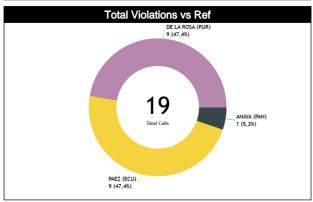

## Calls Summary vs Referee

| Types/Referees    | CC                           | U1                            | U2                           | TOTAL                   | CHAMPIONSHIP | FIBA |
|-------------------|------------------------------|-------------------------------|------------------------------|-------------------------|--------------|------|
| CALLS             | 13 (68%) 6 (32%)<br>19 (24%) | 14 (45%) 17 (55%)<br>31 (40%) | 9 (32%) 19 (68%)<br>28 (36%) | 36 (46%) 42 (54%)<br>78 | 0            | 0    |
| FOULS             | 13 (72%) 5 (28%)             | 9 (43%) 12 (57%)              | 6 (32%) 13 (68%)             | 28 (48%) 30 (52%)       | 0            | 0    |
| DEFENSIVE         | 18 (31%)<br>13 (72%) 5 (28%) | 21 (36%)<br>7 (39%) 11 (61%)  | 19 (33%)<br>6 (40%) 9 (60%)  | 58<br>26 (51%) 25 (49%) | 0            | 0    |
| DEI ENOIVE        | 18 (35%)                     | 18 (35%)                      | 15 (29%)                     | 51                      |              |      |
| OFFENSIVE         | 0 0                          | 2 (67%) 1 (33%)<br>3 (43%)    | 0 4 (100%)<br>4 (57%)        | 2 (29%) 5 (71%)<br>7    | 0            | 0    |
| DOUBLE FOUL       | 0 0                          | 0 0                           | 0 0                          | 0 0                     | 0            | 0    |
|                   | 0 0                          | 0<br>1 (100%) 0               | 0 0                          | 0<br>1 (100%) 0         |              |      |
| UNSPORTSMANLIKE   | 0                            | 1 (100%)                      | 0                            | 1                       | 0            | 0    |
| TECHNICAL         | 1 (100%) 0                   | 1 (100%) 0<br>1 (25%)         | 1 (50%) 1 (50%)              | 3 (75%) 1 (25%)         | 0            | 0    |
|                   | 1 (25%)                      | 0 0                           | 2 (50%)                      | 0 0                     |              |      |
| DISQUALIFYING     | Ö                            | 0                             | Ō                            | 0                       | 0            | 0    |
| ООВ               | 0 1 (100%)<br>1 (7%)         | 3 (43%) 4 (57%)<br>7 (50%)    | 3 (50%) 3 (50%)<br>6 (43%)   | 6 (43%) 8 (57%)<br>14   | 0            | 0    |
| STEP ON SIDE LINE | 0 0                          | 0 0                           | 0 0                          | 0 0                     | 0            | 0    |
| STEP ON SIDE LINE | Ö                            | 0                             | 0                            | 0                       | U U          |      |
| OTHER             | 0 1 (100%)<br>1 (7%)         | 3 (43%) 4 (57%)<br>7 (50%)    | 3 (50%) 3 (50%)<br>6 (43%)   | 6 (43%) 8 (57%)<br>14   | 0            | 0    |
| VIOLATIONS        | 0 0                          | 2 (100%) 0                    | 0 3 (100%)                   | 2 (40%) 3 (60%)         | 0            | 0    |
| VIOLATION C       | 0                            | 2 (40%)                       | 3 (60%)                      | 5                       |              |      |
| TRAVELING         | 0 0                          | 1 (100%) 0<br>1 (50%)         | 0 1 (100%)<br>1 (50%)        | 1 (50%) 1 (50%)         | 0            | 0    |
| OTHER             | 0 0                          | 1 (100%) 0                    | 0 2 (100%)                   | 1 (33%) 2 (67%)         | 0            | 0    |
| OTTLER            | 0                            | 1 (33%)                       | 2 (67%)                      | 3                       | •            |      |
| Fake              | 0 0                          | 0 1 (100%)<br>1 (100%)        | 0 0                          | 0 1 (100%)              | 0            | 0    |
| 500               | 0 0                          | 0 0                           | 0 0                          | 0 0                     |              |      |
| DOG               | 0                            | 0                             | 0                            | 0                       | 0            | 0    |
| IRS               | 0 0                          | 0 0                           | 1 (100%) 0                   | 1 (100%) 0              | 0            | 0    |
|                   | 0 0                          | 0 0                           | 1 (100%)<br>1 (100%) 0       | 1 (100%) 0              |              |      |
| HCC               | 0                            | 0                             | 1 (100%)                     | 1                       | 0            | 0    |

#### Calls vs Referee

| Quarters                  |            | Quar     | ter 1     |          |          | Quai     | rter 2    |           |           | Qua      | rter 3    |          |           |            | Qua      | rter 4    |          |           | TOTAL     |           |
|---------------------------|------------|----------|-----------|----------|----------|----------|-----------|-----------|-----------|----------|-----------|----------|-----------|------------|----------|-----------|----------|-----------|-----------|-----------|
| 3 Referees                | 5          | 4        | 1         | O¹       |          | 5"       | 1         | 0'        | ŧ,        | 5"       | 1         | 0'       | 5         | <b>3</b> " | 1        | 0'        | Las      | st 2'     | 2         | AL        |
| ANAYA Julio<br>(PAN)      | 0          | 0        | 2<br>100% | 0        | 2<br>67% | 1<br>33% | 2<br>100% | 0         | 2<br>40%  | 3<br>60% | 3<br>100% | 0        | 2<br>100% | 0          | 0        | 2<br>100% | 0        | 2<br>100% | 13<br>68% | 6<br>32%  |
| (PAN)                     | o          |          |           | 2<br> %  | 3<br>16% |          | 2<br>11%  |           | 5<br>26%  |          | 3<br>16%  |          | 2<br>11%  |            | 2<br>11% |           | 2<br>11% |           | 19<br>24% |           |
| PAEZ<br>Kristian<br>(ECU) | 0          | 0        | 2<br>33%  | 4<br>67% | 2<br>67% | 1<br>33% | 0         | 2<br>100% | 1<br>33%  | 2<br>67% | 2<br>67%  | 1<br>33% | 5<br>50%  | 5<br>50%   | 2<br>50% | 2<br>50%  | 1<br>50% | 1<br>50%  | 14<br>45% | 17<br>55% |
| (ECU)                     | 0 6<br>19% |          |           |          | 2<br>6%  |          | 3<br>10%  |           | 3<br>10%  |          | 0<br>!%   | 4<br>13% |           | 2<br>6%    |          | 31<br>40% |          |           |           |           |
| DE LA ROSA                | 1<br>33%   | 2<br>67% | 2<br>50%  | 2<br>50% | 1<br>33% | 2<br>67% | 1<br>33%  | 2<br>67%  | 1<br>25%  | 3<br>75% | 1<br>17%  | 5<br>83% | 1<br>33%  | 2<br>67%   | 1<br>50% | 1<br>50%  | 1<br>50% | 1<br>50%  | 9<br>32%  | 19<br>68% |
| Carmelo<br>(PUR)          | ()<br>11   | -        |           | 4<br> %  |          | 3<br> %  |           | 3<br>%    |           | 4<br> %  |           | 6<br>%   | 11        | 3<br>%     | _        | 2<br>%    | _        | 2<br>%    | 2<br>36   | 8<br>%    |
| TOTAL                     | 1<br>33%   | 2<br>67% | 6<br>50%  | 6<br>50% | 5<br>56% | 4<br>44% | 3<br>43%  | 4<br>57%  | 4<br>33%  | 8<br>67% | 6<br>50%  | 6<br>50% | 8<br>53%  | 7<br>47%   | 3<br>38% | 5<br>63%  | 2<br>33% | 4<br>67%  | 36<br>46% | 42<br>54% |
| TOTAL                     | _          | 3<br>4%  |           | 2<br>5%  |          | 9<br>2%  | 7<br>9%   |           | 12<br>15% |          | 12<br>15% |          | 15<br>19% |            |          | 8<br>)%   | 6<br>8%  |           | 78        |           |