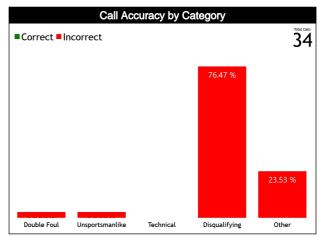

### **Call Types by Referee**

|            | Types/Referees  |          | Andrés Gaston<br>guay) |         | OKAPICH Franco<br>ntina) |          | HAUSPE Ramiro<br>azil) | то       | TAL      |  |  |
|------------|-----------------|----------|------------------------|---------|--------------------------|----------|------------------------|----------|----------|--|--|
|            | CALLS           | 7 (47%)  | 8 (53%)                | 4 (44%) | 5 (56%)                  | 7 (70%)  | 3 (30%)                | 18 (53%) | 16 (47%) |  |  |
|            | UNLLS           | 15 (     | 44%)                   | 9 (2    | 26%)                     | 10 (29%) |                        |          | 4        |  |  |
|            | FOULS           | 5 (50%)  | 5 (50%)                | 4 (50%) | 4 (50%)                  | 5 (63%)  | 3 (38%)                | 14 (54%) | 12 (46%) |  |  |
|            | TOOLS           |          | 38%)                   |         | 1%)                      |          | 1%)                    | -        | .6       |  |  |
|            | DEFENSIVE       | 4 (44%)  | 5 (56%)                | 4 (50%) | 4 (50%)                  | 4 (57%)  | 3 (43%)                | 12 (50%) | 12 (50%) |  |  |
|            |                 |          | 8%)                    | 8 (3    | 3%)                      | ,        | .9%)                   |          | .4       |  |  |
|            | OFFENSIVE       | 1 (100%) | 0                      | 0       | 0                        | 1 (100%) | 0                      | 2 (100%) | 0        |  |  |
|            | GITENSIVE       | 1 (5     | 0%)                    |         | 0                        | 1 (5     | 0%)                    |          | 2        |  |  |
|            | DOUBLE FOUL     | 0        | 1 (100%)               | 0       | 0                        | 0        | 0                      | 0        | 1 (100%) |  |  |
|            | DOUDLETOUL      | 1 (1     | 00%)                   |         | 0                        | (        | 0                      |          | 1        |  |  |
| FOULS      | UNSPORTSMANLIKE | 0        | 1 (100%)               | 0       | 0                        | 0        | 0                      | 0        | 1 (100%) |  |  |
| FO         |                 | 1 (100%) |                        |         | 0                        |          | 0                      |          | 1        |  |  |
|            | TECHNICAL       | 0        | 0                      | 0       | 0                        | 0        | 0                      | 0        | 0        |  |  |
|            | TECHNICAE       |          | 0                      |         | 0                        | 0        |                        |          | 0        |  |  |
|            | DISQUALIFYING   | 4 (44%)  | 5 (56%)                | 4 (50%) | 4 (50%)                  | 4 (57%)  | 3 (43%)                | 12 (50%) | 12 (50%) |  |  |
|            | DISQUALITING    | 9 (3     | 8%)                    | 8 (3    | 3%)                      | 7 (29%)  |                        | 2        | 24       |  |  |
|            | OTHER           | 1 (100%) | 0                      | 0       | 0                        | 1 (100%) | 0                      | 2 (100%) | 0        |  |  |
|            | OTTIER          |          | 0%)                    |         | 0                        | ,        | 0%)                    |          | 2        |  |  |
|            | VIOLATIONS      | 2 (40%)  | 3 (60%)                | 0       | 1 (100%)                 | 2 (100%) | 0                      | 4 (50%)  | 4 (50%)  |  |  |
|            | VIOLATIONS      |          | 3%)                    | 1 (1    | 3%)                      |          | .5%)                   |          | 8        |  |  |
| NS         | TRAVELING       | 0        | 1 (100%)               | 0       | 0                        | 2 (100%) | 0                      | 2 (67%)  | 1 (33%)  |  |  |
| TIO        | HAVELING        | 1 (3     | 3%)                    |         | 0                        | 2 (6     | 57%)                   |          | 3        |  |  |
| VIOLATIONS | OTHER           | 2 (50%)  | 2 (50%)                | 0       | 1 (100%)                 | 0        | 0                      | 2 (40%)  | 3 (60%)  |  |  |
| N          | UTILK           | 4 (8     | 0%)                    | 1 (2    | .0%)                     |          | 0                      |          | 5        |  |  |
|            | IRS             | 0        | 0                      | 0       | 0                        | 0        | 0                      | 0        | 0        |  |  |
|            | into "          |          | 0                      |         | 0                        |          | 0                      |          | 0        |  |  |