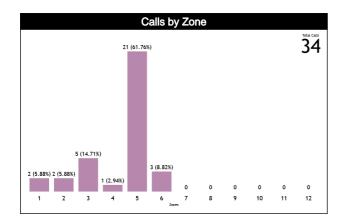

| Pos/Zones | Zone 1  | Zone 2  | Zone 3  | Zone 4  | Zone 5   | Zone 6  | Zone 7 | Zone 8 | Zone 9 | Zone 10 | Zone 11 | Zone 12 | TOTAL |
|-----------|---------|---------|---------|---------|----------|---------|--------|--------|--------|---------|---------|---------|-------|
| C1        | 2 (17%) | 0 (0%)  | 0 (0%)  | 0 (0%)  | 8 (67%)  | 2 (17%) | 0 (0%) | 0 (0%) | 0 (0%) | 0 (0%)  | 0 (0%)  | 0 (0%)  | 12    |
| C3        | 0 (0%)  | 0 (0%)  | 1 (25%) | 0 (0%)  | 3 (75%)  | 0 (0%)  | 0 (0%) | 0 (0%) | 0 (0%) | 0 (0%)  | 0 (0%)  | 0 (0%)  | 4     |
| T1        | 0 (0%)  | 1 (25%) | 0 (0%)  | 0 (0%)  | 2 (50%)  | 1 (25%) | 0 (0%) | 0 (0%) | 0 (0%) | 0 (0%)  | 0 (0%)  | 0 (0%)  | 4     |
| Т3        | 0 (0%)  | 1 (14%) | 4 (57%) | 1 (14%) | 1 (14%)  | 0 (0%)  | 0 (0%) | 0 (0%) | 0 (0%) | 0 (0%)  | 0 (0%)  | 0 (0%)  | 7     |
| L4        | 0 (0%)  | 0 (0%)  | 0 (0%)  | 0 (0%)  | 2 (100%) | 0 (0%)  | 0 (0%) | 0 (0%) | 0 (0%) | 0 (0%)  | 0 (0%)  | 0 (0%)  | 2     |
| L5        | 0       | 0       | 0       | 0       | 0        | 0       | 0      | 0      | 0      | 0       | 0       | 0       | 0     |
| L6        | 0 (0%)  | 0 (0%)  | 0 (0%)  | 0 (0%)  | 5 (100%) | 0 (0%)  | 0 (0%) | 0 (0%) | 0 (0%) | 0 (0%)  | 0 (0%)  | 0 (0%)  | 5     |
| Ct        | 0       | 0       | 0       | 0       | 0        | 0       | 0      | 0      | 0      | 0       | 0       | 0       | 0     |
| Tt        | 0       | 0       | 0       | 0       | 0        | 0       | 0      | 0      | 0      | 0       | 0       | 0       | 0     |
| Lt        | 0       | 0       | 0       | 0       | 0        | 0       | 0      | 0      | 0      | 0       | 0       | 0       | 0     |
| TOTAL     | 2       | 2       | 5       | 1       | 21       | 3       | 0      | 0      | 0      | 0       | 0       | 0       | 34    |

### **Calls by Zone and Position**

Page 10 of 11