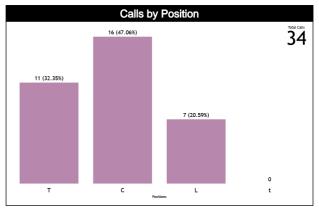

| Pos/Zones | Zone 1  | Zone 2  | Zone 3  | Zone 4  | Zone 5   | Zone 6  | Zone 7 | Zone 8 | Zone 9 | Zone 10 | Zone 11 | Zone 12 | TOTAL |
|-----------|---------|---------|---------|---------|----------|---------|--------|--------|--------|---------|---------|---------|-------|
| C1        | 2 (17%) | 0 (0%)  | 0 (0%)  | 0 (0%)  | 8 (67%)  | 2 (17%) | 0 (0%) | 0 (0%) | 0 (0%) | 0 (0%)  | 0 (0%)  | 0 (0%)  | 12    |
| C3        | 0 (0%)  | 0 (0%)  | 1 (25%) | 0 (0%)  | 3 (75%)  | 0 (0%)  | 0 (0%) | 0 (0%) | 0 (0%) | 0 (0%)  | 0 (0%)  | 0 (0%)  | 4     |
| T1        | 0 (0%)  | 1 (25%) | 0 (0%)  | 0 (0%)  | 2 (50%)  | 1 (25%) | 0 (0%) | 0 (0%) | 0 (0%) | 0 (0%)  | 0 (0%)  | 0 (0%)  | 4     |
| Т3        | 0 (0%)  | 1 (14%) | 4 (57%) | 1 (14%) | 1 (14%)  | 0 (0%)  | 0 (0%) | 0 (0%) | 0 (0%) | 0 (0%)  | 0 (0%)  | 0 (0%)  | 7     |
| L4        | 0 (0%)  | 0 (0%)  | 0 (0%)  | 0 (0%)  | 2 (100%) | 0 (0%)  | 0 (0%) | 0 (0%) | 0 (0%) | 0 (0%)  | 0 (0%)  | 0 (0%)  | 2     |
| L5        | 0       | 0       | 0       | 0       | 0        | 0       | 0      | 0      | 0      | 0       | 0       | 0       | 0     |
| L6        | 0 (0%)  | 0 (0%)  | 0 (0%)  | 0 (0%)  | 5 (100%) | 0 (0%)  | 0 (0%) | 0 (0%) | 0 (0%) | 0 (0%)  | 0 (0%)  | 0 (0%)  | 5     |
| Ct        | 0       | 0       | 0       | 0       | 0        | 0       | 0      | 0      | 0      | 0       | 0       | 0       | 0     |
| Tt        | 0       | 0       | 0       | 0       | 0        | 0       | 0      | 0      | 0      | 0       | 0       | 0       | 0     |
| Lt        | 0       | 0       | 0       | 0       | 0        | 0       | 0      | 0      | 0      | 0       | 0       | 0       | 0     |
| TOTAL     | 2       | 2       | 5       | 1       | 21       | 3       | 0      | 0      | 0      | 0       | 0       | 0       | 34    |

### **Calls by Zone and Position**

Page 10 of 11