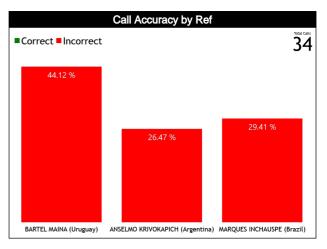

### **Calls by Referee**

| Quarters               |           | Quar           | <b>ter 1</b> |           |           | Qua      | rter 2    |         |           | Qua       | rter 3   |          |          |                    | Qua | rter 4    |     |           | то        | TAL       |
|------------------------|-----------|----------------|--------------|-----------|-----------|----------|-----------|---------|-----------|-----------|----------|----------|----------|--------------------|-----|-----------|-----|-----------|-----------|-----------|
| 3 Referees             | 5         | 5              | 1            | 0'        | 5         | 5        | 1         | 0"      | 5         |           | 1        | 0"       | ł        | 5'                 | 1   | 0'        | Las | st 2'     | 10        | I AL      |
| BARTEL<br>MAINA Andrés | 2<br>100% | 0              | 0            | 1<br>100% | 1<br>50%  | 1<br>50% | 1<br>100% | 0       | 0         | 1<br>100% | 1<br>25% | 3<br>75% | 2<br>50% | 2<br>50%           | 0   | 0         | 0   | 0         | 7<br>47%  | 8<br>53%  |
| Gaston<br>(Uruguay)    | 2<br>13   | <u>2</u><br>3% | 7            | 1<br>%    | 13        | -        | 7'        | l<br>%  | 7         | l<br>%    |          | 1<br>7%  |          | 4<br>7%            |     | 0         | (   | 0         |           | 5<br>1%   |
| ANSELMO<br>KRIVOKAPICH | 0         | 1<br>100%      | 0            | 0         | 1<br>100% | 0        | 0         | 0       | 1<br>100% | 0         | 1<br>33% | 2<br>67% | 1<br>50% | 1<br>50%           | 0   | 1<br>100% | 0   | 0         | 4<br>44%  | 5<br>56%  |
| Franco<br>(Argentina)  | 1<br>11   | l<br>%         | (            | )         | 1<br>11   | l<br>%   | (         | )       | 1<br>11   | l<br>%    |          | 3<br>3%  |          | 2<br>2%            | 1.  | 1<br>1%   | (   | 0         |           | 7<br>5%   |
| MARQUES<br>INCHAUSPE   | 1<br>50%  | 1<br>50%       | 1<br>100%    | 0         | 1<br>100% | 0        | 1<br>100% | 0       | 1<br>100% | 0         | 0        | 0        | 2<br>67% | 1<br>33%           | 0   | 1<br>100% | 0   | 1<br>100% | 7<br>70%  | 3<br>30%  |
| Ramiro<br>(Brazil)     |           | <u>2</u><br>)% | 10           | 1<br>)%   | 1<br>10   | l<br>)%  | - 10      | l<br>)% | 1<br>10   | l<br>)%   | (        | )        |          | 3<br>)%            | 1(  | 1<br>0%   | 1(  | 1<br>)%   | -         | 0<br>%    |
| TOTAL                  | 3<br>60%  | 2<br>40%       | 1<br>50%     | 1<br>50%  | 3<br>75%  | 1<br>25% | 2<br>100% | 0       | 2<br>67%  | 1<br>33%  | 2<br>29% | 5<br>71% | 5<br>56% | 4<br>44%           | 0   | 2<br>100% | 0   | 1<br>100% | 18<br>53% | 16<br>47% |
| TOTAL                  | -         | 5<br>5%        | -            | 2<br>%    | 12        | -        | -         | 2<br>%  | ;<br>9'   | -         |          | 7<br> %  |          | <del>)</del><br>5% |     | 2<br>%    | 3   | 1<br>%    | 3         | 4         |