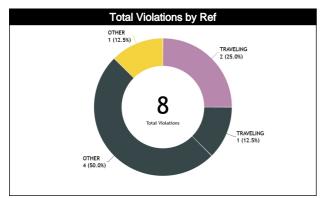

### **Call Types by Referee**

|            | Types/Referees  |          | Andrés Gaston<br>guay) |         | OKAPICH Franco<br>ntina) |          | HAUSPE Ramiro<br>azil) | то       | TAL      |  |  |
|------------|-----------------|----------|------------------------|---------|--------------------------|----------|------------------------|----------|----------|--|--|
|            | CALLS           | 7 (47%)  | 8 (53%)                | 4 (44%) | 5 (56%)                  | 7 (70%)  | 3 (30%)                | 18 (53%) | 16 (47%) |  |  |
|            | UNLLS           | 15 (     | 44%)                   | 9 (2    | 26%)                     | 10 (29%) |                        |          | 4        |  |  |
|            | FOULS           | 5 (50%)  | 5 (50%)                | 4 (50%) | 4 (50%)                  | 5 (63%)  | 3 (38%)                | 14 (54%) | 12 (46%) |  |  |
|            | TOOLS           |          | 38%)                   |         | 1%)                      |          | 1%)                    | -        | .6       |  |  |
|            | DEFENSIVE       | 4 (44%)  | 5 (56%)                | 4 (50%) | 4 (50%)                  | 4 (57%)  | 3 (43%)                | 12 (50%) | 12 (50%) |  |  |
|            |                 |          | 8%)                    | 8 (3    | 3%)                      | ,        | .9%)                   |          | .4       |  |  |
|            | OFFENSIVE       | 1 (100%) | 0                      | 0       | 0                        | 1 (100%) | 0                      | 2 (100%) | 0        |  |  |
|            | GITENSIVE       | 1 (5     | 0%)                    |         | 0                        | 1 (5     | 0%)                    |          | 2        |  |  |
|            | DOUBLE FOUL     | 0        | 1 (100%)               | 0       | 0                        | 0        | 0                      | 0        | 1 (100%) |  |  |
|            | DOUDLETOUL      | 1 (1     | 00%)                   |         | 0                        | (        | 0                      |          | 1        |  |  |
| FOULS      | UNSPORTSMANLIKE | 0        | 1 (100%)               | 0       | 0                        | 0        | 0                      | 0        | 1 (100%) |  |  |
| FO         |                 | 1 (100%) |                        |         | 0                        |          | 0                      |          | 1        |  |  |
|            | TECHNICAL       | 0        | 0                      | 0       | 0                        | 0        | 0                      | 0        | 0        |  |  |
|            | TECHNICAE       |          | 0                      |         | 0                        | 0        |                        |          | 0        |  |  |
|            | DISQUALIFYING   | 4 (44%)  | 5 (56%)                | 4 (50%) | 4 (50%)                  | 4 (57%)  | 3 (43%)                | 12 (50%) | 12 (50%) |  |  |
|            | DISQUALITING    | 9 (3     | 8%)                    | 8 (3    | 3%)                      | 7 (29%)  |                        | 2        | 24       |  |  |
|            | OTHER           | 1 (100%) | 0                      | 0       | 0                        | 1 (100%) | 0                      | 2 (100%) | 0        |  |  |
|            | OTTIER          |          | 0%)                    |         | 0                        | ,        | 0%)                    |          | 2        |  |  |
|            | VIOLATIONS      | 2 (40%)  | 3 (60%)                | 0       | 1 (100%)                 | 2 (100%) | 0                      | 4 (50%)  | 4 (50%)  |  |  |
|            | VIOLATIONS      |          | 3%)                    | 1 (1    | 3%)                      |          | .5%)                   |          | 8        |  |  |
| NS         | TRAVELING       | 0        | 1 (100%)               | 0       | 0                        | 2 (100%) | 0                      | 2 (67%)  | 1 (33%)  |  |  |
| TIO        | HAVELING        | 1 (3     | 3%)                    |         | 0                        | 2 (6     | 57%)                   |          | 3        |  |  |
| VIOLATIONS | OTHER           | 2 (50%)  | 2 (50%)                | 0       | 1 (100%)                 | 0        | 0                      | 2 (40%)  | 3 (60%)  |  |  |
| N          | UTILK           | 4 (8     | 0%)                    | 1 (2    | .0%)                     |          | 0                      |          | 5        |  |  |
|            | IRS             | 0        | 0                      | 0       | 0                        | 0        | 0                      | 0        | 0        |  |  |
|            | into "          |          | 0                      |         | 0                        |          | 0                      |          | 0        |  |  |