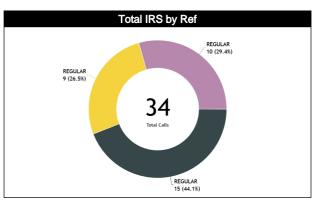

### **Calls by Referee**

| Quarters               |           | Quar           | <b>ter 1</b> |           |           | Qua      | rter 2    |         |           | Qua       | rter 3   |          |          |                    | Qua | rter 4    |     |           | то        | TAL       |
|------------------------|-----------|----------------|--------------|-----------|-----------|----------|-----------|---------|-----------|-----------|----------|----------|----------|--------------------|-----|-----------|-----|-----------|-----------|-----------|
| 3 Referees             | 5         | 5              | 1            | 0'        | 5         | 5        | 1         | 0"      | 5         |           | 1        | 0"       | ł        | 5'                 | 1   | 0'        | Las | st 2'     | 10        | I AL      |
| BARTEL<br>MAINA Andrés | 2<br>100% | 0              | 0            | 1<br>100% | 1<br>50%  | 1<br>50% | 1<br>100% | 0       | 0         | 1<br>100% | 1<br>25% | 3<br>75% | 2<br>50% | 2<br>50%           | 0   | 0         | 0   | 0         | 7<br>47%  | 8<br>53%  |
| Gaston<br>(Uruguay)    | 2<br>13   | <u>2</u><br>3% | 7            | 1<br>%    | 13        | -        | 7'        | l<br>%  | 7         | l<br>%    |          | 1<br>7%  |          | 4<br>7%            |     | 0         | (   | 0         |           | 5<br>1%   |
| ANSELMO<br>KRIVOKAPICH | 0         | 1<br>100%      | 0            | 0         | 1<br>100% | 0        | 0         | 0       | 1<br>100% | 0         | 1<br>33% | 2<br>67% | 1<br>50% | 1<br>50%           | 0   | 1<br>100% | 0   | 0         | 4<br>44%  | 5<br>56%  |
| Franco<br>(Argentina)  | 1<br>11   | l<br>%         | (            | )         | 1<br>11   | l<br>%   | (         | )       | 1<br>11   | l<br>%    |          | 3<br>3%  |          | 2<br>2%            | 1.  | 1<br>1%   | (   | 0         |           | 7<br>5%   |
| MARQUES<br>INCHAUSPE   | 1<br>50%  | 1<br>50%       | 1<br>100%    | 0         | 1<br>100% | 0        | 1<br>100% | 0       | 1<br>100% | 0         | 0        | 0        | 2<br>67% | 1<br>33%           | 0   | 1<br>100% | 0   | 1<br>100% | 7<br>70%  | 3<br>30%  |
| Ramiro<br>(Brazil)     |           | <u>2</u><br>)% | 10           | 1<br>)%   | 1<br>10   | l<br>)%  | - 10      | l<br>)% | 1<br>10   | l<br>)%   | (        | )        |          | 3<br>)%            | 1(  | 1<br>0%   | 1(  | 1<br>)%   | -         | 0<br>%    |
| TOTAL                  | 3<br>60%  | 2<br>40%       | 1<br>50%     | 1<br>50%  | 3<br>75%  | 1<br>25% | 2<br>100% | 0       | 2<br>67%  | 1<br>33%  | 2<br>29% | 5<br>71% | 5<br>56% | 4<br>44%           | 0   | 2<br>100% | 0   | 1<br>100% | 18<br>53% | 16<br>47% |
| TOTAL                  | -         | 5<br>5%        | -            | 2<br>%    | 12        | -        | -         | 2<br>%  | ;<br>9'   | -         |          | 7<br> %  |          | <del>)</del><br>5% |     | 2<br>%    | 3   | 1<br>%    | 3         | 4         |