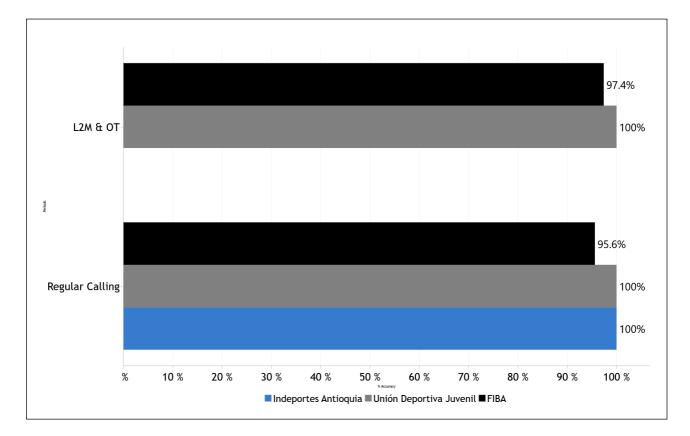

| 0   |
| Free Throws               | 0   | 0                          | 0    | 0     | 0   | 0       | 0   | 0         | 0    | 0       | 0               | 0     | 0       | 0   | 0               | 0   |
| Throw-In                  | 0   | 0                          | 0    | 0     | 0   | 0       | 0   | 0         | 0    | 0       | 0               | 0     | 0       | 0   | 0               | 0   |
| Toss                      | 0   | 0                          | 0    | 0     | 0   | 0       | 0   | 0         | 0    | 0       | 0               | 0     | 0       | 0   | 0               | 0   |
| Totals                    | 0   | 0                          | 8    | 8     | 0   | 0       | 3   | 3         | 0    | 0       | 4               | 3     | 0       | 0   | 1               | 2   |





#### Regular Call vs. L2M & OT Accuracy

#### **Accuracy by Quarter**







#### **Calls Summary**

| Quarters         | 1st Qu   | uarter  | 2nd Q    | uarter  | 3rd Q    | uarter   | 4th Q    | uarter   | То       | tal      |  |
|------------------|----------|---------|----------|---------|----------|----------|----------|----------|----------|----------|--|
| Duration         | 00:1     | 7:13    | 00:1     | 6:14    | 00:1     | 7:04     | 00:1     | 8:01     | 01:0     | 8:32     |  |
| Calls            | 4 (57%)  | 3 (43%) | 5 (83%)  | 1 (17%) | 4 (40%)  | 6 (60%)  | 5 (45%)  | 6 (55%)  | 18 (53%) | 16 (47%) |  |
| Calls            | 7 (2     | 1%)     | 6 (1     | 8%)     | 10 (2    | 10 (29%) |          | 11 (32%) |          | 00%)     |  |
| Fouls            | 3 (50%)  | 3 (50