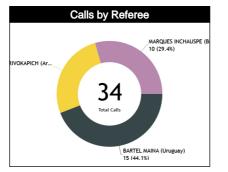

### **Calls by Referee**

| Quarters               |           | Quar           | <b>ter 1</b> |           |           | Qua      | rter 2    |         |           | Qua       | rter 3   |          |          |                    | Qua | rter 4    |     |           | то        | TAL       |
|------------------------|-----------|----------------|--------------|-----------|-----------|----------|-----------|---------|-----------|-----------|----------|----------|----------|--------------------|-----|-----------|-----|-----------|-----------|-----------|
| 3 Referees             | 5         | 5              | 1            | 0'        | 5         | 5        | 1         | 0"      | 5         |           | 1        | 0"       | ł        | 5'                 | 1   | 0'        | Las | st 2'     | 10        | I AL      |
| BARTEL<br>MAINA Andrés | 2<br>100% | 0              | 0            | 1<br>100% | 1<br>50%  | 1<br>50% | 1<br>100% | 0       | 0         | 1<br>100% | 1<br>25% | 3<br>75% | 2<br>50% | 2<br>50%           | 0   | 0         | 0   | 0         | 7<br>47%  | 8<br>53%  |
| Gaston<br>(Uruguay)    | 2<br>13   | <u>2</u><br>3% | 7            | 1<br>%    | 13        | -        | 7'        | l<br>%  | 7         | l<br>%    |          | 1<br>7%  |          | 4<br>7%            |     | 0         | (   | 0         |           | 5<br>1%   |
| ANSELMO<br>KRIVOKAPICH | 0         | 1<br>100%      | 0            | 0         | 1<br>100% | 0        | 0         | 0       | 1<br>100% | 0         | 1<br>33% | 2<br>67% | 1<br>50% | 1<br>50%           | 0   | 1<br>100% | 0   | 0         | 4<br>44%  | 5<br>56%  |
| Franco<br>(Argentina)  | 1<br>11   | l<br>%         | (            | )         | 1<br>11   | l<br>%   | (         | )       | 1<br>11   | l<br>%    |          | 3<br>3%  |          | 2<br>2%            | 1.  | 1<br>1%   | (   | 0         |           | 7<br>5%   |
| MARQUES<br>INCHAUSPE   | 1<br>50%  | 1<br>50%       | 1<br>100%    | 0         | 1<br>100% | 0        | 1<br>100% | 0       | 1<br>100% | 0         | 0        | 0        | 2<br>67% | 1<br>33%           | 0   | 1<br>100% | 0   | 1<br>100% | 7<br>70%  | 3<br>30%  |
| Ramiro<br>(Brazil)     |           | <u>2</u><br>)% | 10           | 1<br>)%   | 1<br>10   | l<br>)%  | - 10      | l<br>)% | 1<br>10   | l<br>)%   | (        | )        |          | 3<br>)%            | 1(  | 1<br>0%   | 1(  | 1<br>)%   | -         | 0<br>%    |
| TOTAL                  | 3<br>60%  | 2<br>40%       | 1<br>50%     | 1<br>50%  | 3<br>75%  | 1<br>25% | 2<br>100% | 0       | 2<br>67%  | 1<br>33%  | 2<br>29% | 5<br>71% | 5<br>56% | 4<br>44%           | 0   | 2<br>100% | 0   | 1<br>100% | 18<br>53% | 16<br>47% |
| TOTAL                  | -         | 5<br>5%        | -            | 2<br>%    | 12        | -        | -         | 2<br>%  | ;<br>9'   | -         |          | 7<br> %  |          | <del>)</del><br>5% |     | 2<br>%    | 3   | 1<br>%    | 3         | 4         |