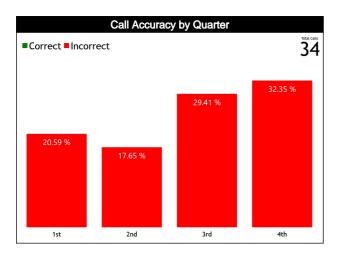

#### **Accuracy by Quarter**

#### **Calls Summary**

| Quarters         | 1st Qu   | uarter  | 2nd Q    | uarter  | 3rd Q    | uarter   | 4th Q    | uarter   | То       | tal      |  |
|------------------|----------|---------|----------|---------|----------|----------|----------|----------|----------|----------|--|
| Duration         | 00:1     | 7:13    | 00:1     | 6:14    | 00:1     | 7:04     | 00:1     | 8:01     | 01:0     | 8:32     |  |
| Calls            | 4 (57%)  | 3 (43%) | 5 (83%)  | 1 (17%) | 4 (40%)  | 6 (60%)  | 5 (45%)  | 6 (55%)  | 18 (53%) | 16 (47%) |  |
| Calls            | 7 (2     | 1%)     | 6 (1     | 8%)     | 10 (2    | 10 (29%) |          | 11 (32%) |          | 00%)     |  |
| Fouls            | 3 (50%)  | 3 (50%) | 4 (80%)  | 1 (20%) | 3 (50%)  | 3 (50%)  | 4 (44%)  | 5 (56%)  | 14 (54%) | 12 (46%) |  |
| rouis            | 6 (2     | 3%)     | 5 (1     | 9%)     | 6 (2     | 3%)      | 9 (3     | 5%)      | 26 (1    | 76%)     |  |
| Travalling       | 0        | 0       | 1 (100%) | 0       | 1 (100%) | 0        | 0        | 1 (100%) | 2 (67%)  | 1 (33%)  |  |
| Travelling       | 0        |         | 1 (3     | 3%)     | 1 (3     | 3%)      | 1 (3     | 3%)      | 3 (      | 9%)      |  |
| Other Welstiers  | 1 (100%) | 0       | 0        | 0       | 0        | 3 (100%) | 1 (100%) | 0        | 2 (40%)  | 3 (60%)  |  |
| Other Violations | 1 (2     | 0%)     | (        | )       | 3 (60%)  |          | 1 (20%)  |          | 5 (15%)  |          |  |
| IDC              | 0        | 0       | 0        | 0       | 0        | 0        | 0        | 0        | 0        | 0        |  |
| IRS              | (        | )       | (        | ว       | (        | D        | 0        |          | (        | )        |  |
|                  | 0        | 0       | 0        | 0       | 0        | 0        | 0        | 0        | 0        | 0        |  |
| No Call CNC/ICNC | (        | )       | (        | )       | (        | 0        | (        | 0        | 0        |          |  |