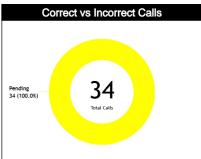

#### **General Calls Evaluation**

| Defe | Teams                                      |         | Inde      | portes A    | ntioquia | 66   |      |         | Unlór     | n Deport | lva Juver | nii 49 |      |         |           | TOT      | ALS   |       |      |  |  |
|------|--------------------------------------------|---------|-----------|-------------|----------|------|------|---------|-----------|----------|-----------|--------|------|---------|-----------|----------|-------|-------|------|--|--|
| Refs | Assessment                                 | Correct | Incorrect | Inconcl.    | L2M C    | L2M1 | L2M? | Correct | Incorrect | Inconcl. | L2M C     | L2M I  | L2M? | Correct | Incorrect | Inconcl. | L2M C | L2M I | L2M? |  |  |
| сс   | BARTEL MAINA, Andrés Gaston<br>(Uruguay)   | 0       | 0         | 7           | 0        | 0    | 0    | 0       | 0         | 8        | 0         | 0      | 0    | 0       | 0         | 15       | 0     | 0     | 0    |  |  |
| U1   | ANSELMO KRIVOKAPICH, Franco<br>(Argentina) | 0       | 0         | 4           | 0        | 0    | 0    | 0       | 0         | 5        | 0         | 0      | 0    | 0       | 0         | 9        | 0     | 0     | 0    |  |  |
| U2   | MARQUES INCHAUSPE, Ramiro<br>(Brazii)      | 0       | 0         | 7           | 0        | 0    | 0    | 0       | 0         | 3        | 0         | 0      | 1    | 0       | 0         | 10       | 0     | 0     | 1    |  |  |
|      | TOTAL                                      |         |           | 18 (52.94%) |          |      |      |         |           | 16 (47   | .06%)     |        |      |         |           | 34 (10   | 00%)  |       |      |  |  |
|      | CORRECT                                    |         | 0         |             |          |      |      |         | C         | )        |           |        |      | 0       |           |          |       |       |      |  |  |
|      | INCORRECT                                  |         |           | 0           |          |      |      |         |           | C        | )         |        |      |         | 0         |          |       |       |      |  |  |
|      | INCONCLUSIVE                               |         |           | 18 (52      | .94%)    |      |      |         |           | 16 (47   | .06%)     |        |      |         |           | 34 (10   | )0%)  |       |      |  |  |
|      | L2M C                                      |         |           | 0           |          |      |      |         |           | C        | )         |        |      |         |           | 0        |       |       |      |  |  |
|      | L2M I                                      |         |           | 0           |          |      |      |         |           | C        | )         |        |      |         |           | 0        |       |       |      |  |  |
|      | L2M?                                       |         |           | 0           |          |      |      |         |           | 1 (2.9   | 94%)      |        |      |         |           | 1 (2.9   | 94%)  |       |      |  |  |