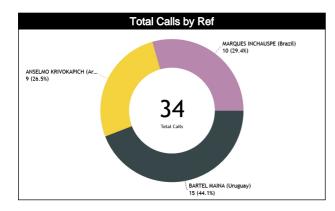

### **Calls by Referee**

| Quarters               |           | Quar           | <b>ter 1</b> |           |           | Qua      | rter 2    |         |           | Qua       | rter 3   |          |          |                    | Qua | rter 4    |     |           | то        | TAL       |
|------------------------|-----------|----------------|--------------|-----------|-----------|----------|-----------|---------|-----------|-----------|----------|----------|----------|--------------------|-----|-----------|-----|-----------|-----------|-----------|
| 3 Referees             | 5         | 5              | 1            | 0'        | 5         | 5        | 1         | 0"      | 5         |           | 1        | 0"       | ł        | 5'                 | 1   | 0'        | Las | st 2'     | 10        | I AL      |
| BARTEL<br>MAINA Andrés | 2<br>100% | 0              | 0            | 1<br>100% | 1<br>50%  | 1<br>50% | 1<br>100% | 0       | 0         | 1<br>100% | 1<br>25% | 3<br>75% | 2<br>50% | 2<br>50%           | 0   | 0         | 0   | 0         | 7<br>47%  | 8<br>53%  |
| Gaston<br>(Uruguay)    | 2<br>13   | <u>2</u><br>3% | 7            | 1<br>%    | 13        | -        | 7'        | l<br>%  | 7         | l<br>%    |          | 1<br>7%  |          | 4<br>7%            |     | 0         | (   | 0         |           | 5<br>1%   |
| ANSELMO<br>KRIVOKAPICH | 0         | 1<br>100%      | 0            | 0         | 1<br>100% | 0        | 0         | 0       | 1<br>100% | 0         | 1<br>33% | 2<br>67% | 1<br>50% | 1<br>50%           | 0   | 1<br>100% | 0   | 0         | 4<br>44%  | 5<br>56%  |
| Franco<br>(Argentina)  | 1<br>11   | l<br>%         | (            | )         | 1<br>11   | l<br>%   | (         | )       | 1<br>11   | l<br>%    |          | 3<br>3%  |          | 2<br>2%            | 1.  | 1<br>1%   | (   | 0         |           | 7<br>5%   |
| MARQUES<br>INCHAUSPE   | 1<br>50%  | 1<br>50%       | 1<br>100%    | 0         | 1<br>100% | 0        | 1<br>100% | 0       | 1<br>100% | 0         | 0        | 0        | 2<br>67% | 1<br>33%           | 0   | 1<br>100% | 0   | 1<br>100% | 7<br>70%  | 3<br>30%  |
| Ramiro<br>(Brazil)     |           | <u>2</u><br>)% | 10           | 1<br>)%   | 1<br>10   | l<br>)%  | - 10      | l<br>)% | 1<br>10   | l<br>)%   | (        | )        |          | 3<br>)%            | 1(  | 1<br>0%   | 1(  | 1<br>)%   | -         | 0<br>%    |
| TOTAL                  | 3<br>60%  | 2<br>40%       | 1<br>50%     | 1<br>50%  | 3<br>75%  | 1<br>25% | 2<br>100% | 0       | 2<br>67%  | 1<br>33%  | 2<br>29% | 5<br>71% | 5<br>56% | 4<br>44%           | 0   | 2<br>100% | 0   | 1<br>100% | 18<br>53% | 16<br>47% |
| TOTAL                  | -         | 5<br>5%        | -            | 2<br>%    | 12        | -        | -         | 2<br>%  | ;<br>9'   | -         |          | 7<br> %  |          | <del>)</del><br>5% |     | 2<br>%    | 3   | 1<br>%    | 3         | 4         |