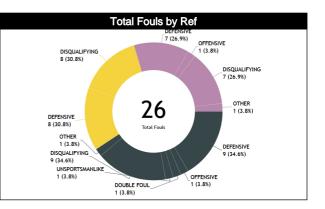

### **Call Types by Referee**

|            | Types/Referees  |          | Andrés Gaston<br>guay) |         | OKAPICH Franco<br>ntina) |          | HAUSPE Ramiro<br>azil) | то       | TAL      |  |  |
|------------|-----------------|----------|------------------------|---------|--------------------------|----------|------------------------|----------|----------|--|--|
|            | CALLS           | 7 (47%)  | 8 (53%)                | 4 (44%) | 5 (56%)                  | 7 (70%)  | 3 (30%)                | 18 (53%) | 16 (47%) |  |  |
|            | UNLLS           | 15 (     | 44%)                   | 9 (2    | 26%)                     | 10 (29%) |                        |          | 4        |  |  |
|            | FOULS           | 5 (50%)  | 5 (50%)                | 4 (50%) | 4 (50%)                  | 5 (63%)  | 3 (38%)                | 14 (54%) | 12 (46%) |  |  |
|            | TOOLS           |          | 38%)                   |         | 1%)                      |          | 1%)                    | -        | .6       |  |  |
|            | DEFENSIVE       | 4 (44%)  | 5 (56%)                | 4 (50%) | 4 (50%)                  | 4 (57%)  | 3 (43%)                | 12 (50%) | 12 (50%) |  |  |
|            |                 |          | 8%)                    | 8 (3    | 3%)                      | ,        | .9%)                   |          | .4       |  |  |
|            | OFFENSIVE       | 1 (100%) | 0                      | 0       | 0                        | 1 (100%) | 0                      | 2 (100%) | 0        |  |  |
|            | GITENSIVE       | 1 (5     | 0%)                    |         | 0                        | 1 (5     | 0%)                    |          | 2        |  |  |
|            | DOUBLE FOUL     | 0        | 1 (100%)               | 0       | 0                        | 0        | 0                      | 0        | 1 (100%) |  |  |
|            | DOUDLETOUL      | 1 (1     | 00%)                   |         | 0                        | (        | 0                      |          | 1        |  |  |
| FOULS      | UNSPORTSMANLIKE | 0        | 1 (100%)               | 0       | 0                        | 0        | 0                      | 0        | 1 (100%) |  |  |
| FO         |                 | 1 (100%) |                        |         | 0                        |          | 0                      |          | 1        |  |  |
|            | TECHNICAL       | 0        | 0                      | 0       | 0                        | 0        | 0                      | 0        | 0        |  |  |
|            | TECHNICAE       |          | 0                      |         | 0                        | 0        |                        |          | 0        |  |  |
|            | DISQUALIFYING   | 4 (44%)  | 5 (56%)                | 4 (50%) | 4 (50%)                  | 4 (57%)  | 3 (43%)                | 12 (50%) | 12 (50%) |  |  |
|            | DISQUALITING    | 9 (3     | 8%)                    | 8 (3    | 3%)                      | 7 (29%)  |                        | 2        | 24       |  |  |
|            | OTHER           | 1 (100%) | 0                      | 0       | 0                        | 1 (100%) | 0                      | 2 (100%) | 0        |  |  |
|            | OTTIER          |          | 0%)                    |         | 0                        | ,        | 0%)                    |          | 2        |  |  |
|            | VIOLATIONS      | 2 (40%)  | 3 (60%)                | 0       | 1 (100%)                 | 2 (100%) | 0                      | 4 (50%)  | 4 (50%)  |  |  |
|            | VIOLATIONS      |          | 3%)                    | 1 (1    | 3%)                      |          | .5%)                   |          | 8        |  |  |
| NS         | TRAVELING       | 0        | 1 (100%)               | 0       | 0                        | 2 (100%) | 0                      | 2 (67%)  | 1 (33%)  |  |  |
| TIO        | HAVELING        | 1 (3     | 3%)                    |         | 0                        | 2 (6     | 57%)                   |          | 3        |  |  |
| VIOLATIONS | OTHER           | 2 (50%)  | 2 (50%)                | 0       | 1 (100%)                 | 0        | 0                      | 2 (40%)  | 3 (60%)  |  |  |
| N          | UTILK           | 4 (8     | 0%)                    | 1 (2    | .0%)                     |          | 0                      |          | 5        |  |  |
|            | IRS             | 0        | 0                      | 0       | 0                        | 0        | 0                      | 0        | 0        |  |  |
|            | into "          |          | 0                      |         | 0                        |          | 0                      |          | 0        |  |  |