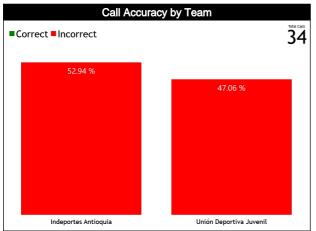

#### **General Calls Evaluation**

| Defe | Teams                                      |         | Inde      | portes A    | ntioquia | 66   |      |         | Unlór     | n Deport | lva Juver | nii 49 |      |         |           | TOT      | ALS   |       |      |  |  |
|------|--------------------------------------------|---------|-----------|-------------|----------|------|------|---------|-----------|----------|-----------|--------|------|---------|-----------|----------|-------|-------|------|--|--|
| Refs | Assessment                                 | Correct | Incorrect | Inconcl.    | L2M C    | L2M1 | L2M? | Correct | Incorrect | Inconcl. | L2M C     | L2M I  | L2M? | Correct | Incorrect | Inconcl. | L2M C | L2M I | L2M? |  |  |
| сс   | BARTEL MAINA, Andrés Gaston<br>(Uruguay)   | 0       | 0         | 7           | 0        | 0    | 0    | 0       | 0         | 8        | 0         | 0      | 0    | 0       | 0         | 15       | 0     | 0     | 0    |  |  |
| U1   | ANSELMO KRIVOKAPICH, Franco<br>(Argentina) | 0       | 0         | 4           | 0        | 0    | 0    | 0       | 0         | 5        | 0         | 0      | 0    | 0       | 0         | 9        | 0     | 0     | 0    |  |  |
| U2   | MARQUES INCHAUSPE, Ramiro<br>(Brazii)      | 0       | 0         | 7           | 0        | 0    | 0    | 0       | 0         | 3        | 0         | 0      | 1    | 0       | 0         | 10       | 0     | 0     | 1    |  |  |
|      | TOTAL                                      |         |           | 18 (52.94%) |          |      |      |         |           | 16 (47   | .06%)     |        |      |         |           | 34 (10   | 00%)  |       |      |  |  |
|      | CORRECT                                    |         | 0         |             |          |      |      |         | C         | )        |           |        |      | 0       |           |          |       |       |      |  |  |
|      | INCORRECT                                  |         |           | 0           |          |      |      |         |           | C        | )         |        |      |         | 0         |          |       |       |      |  |  |
|      | INCONCLUSIVE                               |         |           | 18 (52      | .94%)    |      |      |         |           | 16 (47   | .06%)     |        |      |         |           | 34 (10   | )0%)  |       |      |  |  |
|      | L2M C                                      |         |           | 0           |          |      |      |         |           | C        | )         |        |      |         |           | 0        |       |       |      |  |  |
|      | L2M I                                      |         |           | 0           |          |      |      |         |           | C        | )         |        |      |         |           | 0        |       |       |      |  |  |
|      | L2M?                                       |         |           | 0           |          |      |      |         |           | 1 (2.9   | 94%)      |        |      |         |           | 1 (2.9   | 94%)  |       |      |  |  |