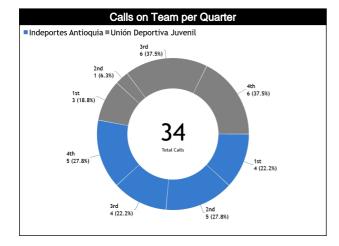

#### **Accuracy by Quarter**

#### **Calls Summary**

| Quarters         | 1st Qu   | uarter  | 2nd Q    | uarter  | 3rd Q    | uarter   | 4th Q    | uarter   | То       | tal      |  |
|------------------|----------|---------|----------|---------|----------|----------|----------|----------|----------|----------|--|
| Duration         | 00:1     | 7:13    | 00:1     | 6:14    | 00:1     | 7:04     | 00:1     | 8:01     | 01:0     | 8:32     |  |
| Calls            | 4 (57%)  | 3 (43%) | 5 (83%)  | 1 (17%) | 4 (40%)  | 6 (60%)  | 5 (45%)  | 6 (55%)  | 18 (53%) | 16 (47%) |  |
| Calls            | 7 (2     | 1%)     | 6 (1     | 8%)     | 10 (2    | 10 (29%) |          | 11 (32%) |          | 00%)     |  |
| Fouls            | 3 (50%)  | 3 (50%) | 4 (80%)  | 1 (20%) | 3 (50%)  | 3 (50%)  | 4 (44%)  | 5 (56%)  | 14 (54%) | 12 (46%) |  |
| rouis            | 6 (2     | 3%)     | 5 (1     | 9%)     | 6 (2     | 3%)      | 9 (3     | 5%)      | 26 (1    | 76%)     |  |
| Travalling       | 0        | 0       | 1 (100%) | 0       | 1 (100%) | 0        | 0        | 1 (100%) | 2 (67%)  | 1 (33%)  |  |
| Travelling       | 0        |         | 1 (3     | 3%)     | 1 (3     | 3%)      | 1 (3     | 3%)      | 3 (      | 9%)      |  |
| Other Welstiers  | 1 (100%) | 0       | 0        | 0       | 0        | 3 (100%) | 1 (100%) | 0        | 2 (40%)  | 3 (60%)  |  |
| Other Violations | 1 (2     | 0%)     | (        | )       | 3 (60%)  |          | 1 (20%)  |          | 5 (15%)  |          |  |
| IDC              | 0        | 0       | 0        | 0       | 0        | 0        | 0        | 0        | 0        | 0        |  |
| IRS              | (        | )       | (        | ว       | (        | D        | 0        |          | (        | )        |  |
|                  | 0        | 0       | 0        | 0       | 0        | 0        | 0        | 0        | 0        | 0        |  |
| No Call CNC/ICNC | (        | )       | (        | )       | (        | 0        | (        | 0        | 0        |          |  |