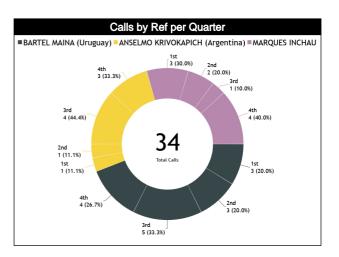

### **Calls by Referee**

| Quarters               |           | Quar           | <b>ter 1</b> |           |           | Qua      | rter 2    |         |           | Qua       | rter 3   |          |          |                    | Qua | rter 4    |     |           | то        | TAL       |
|------------------------|-----------|----------------|--------------|-----------|-----------|----------|-----------|---------|-----------|-----------|----------|----------|----------|--------------------|-----|-----------|-----|-----------|-----------|-----------|
| 3 Referees             | 5         | 5              | 1            | 0'        | 5         | 5        | 1         | 0"      | 5         |           | 1        | 0"       | ł        | 5'                 | 1   | 0'        | Las | st 2'     | 10        | I AL      |
| BARTEL<br>MAINA Andrés | 2<br>100% | 0              | 0            | 1<br>100% | 1<br>50%  | 1<br>50% | 1<br>100% | 0       | 0         | 1<br>100% | 1<br>25% | 3<br>75% | 2<br>50% | 2<br>50%           | 0   | 0         | 0   | 0         | 7<br>47%  | 8<br>53%  |
| Gaston<br>(Uruguay)    | 2<br>13   | <u>2</u><br>3% | 7            | 1<br>%    | 13        | -        | 7'        | l<br>%  | 7         | l<br>%    |          | 1<br>7%  |          | 4<br>7%            |     | 0         | (   | 0         |           | 5<br>1%   |
| ANSELMO<br>KRIVOKAPICH | 0         | 1<br>100%      | 0            | 0         | 1<br>100% | 0        | 0         | 0       | 1<br>100% | 0         | 1<br>33% | 2<br>67% | 1<br>50% | 1<br>50%           | 0   | 1<br>100% | 0   | 0         | 4<br>44%  | 5<br>56%  |
| Franco<br>(Argentina)  | 1<br>11   | l<br>%         | (            | )         | 1<br>11   | l<br>%   | (         | )       | 1<br>11   | l<br>%    |          | 3<br>3%  |          | 2<br>2%            | 1.  | 1<br>1%   | (   | 0         |           | 7<br>5%   |
| MARQUES<br>INCHAUSPE   | 1<br>50%  | 1<br>50%       | 1<br>100%    | 0         | 1<br>100% | 0        | 1<br>100% | 0       | 1<br>100% | 0         | 0        | 0        | 2<br>67% | 1<br>33%           | 0   | 1<br>100% | 0   | 1<br>100% | 7<br>70%  | 3<br>30%  |
| Ramiro<br>(Brazil)     |           | <u>2</u><br>)% | 10           | 1<br>)%   | 1<br>10   | l<br>)%  | - 10      | l<br>)% | 1<br>10   | l<br>)%   | (        | )        |          | 3<br>)%            | 1(  | 1<br>0%   | 1(  | 1<br>)%   | -         | 0<br>%    |
| TOTAL                  | 3<br>60%  | 2<br>40%       | 1<br>50%     | 1<br>50%  | 3<br>75%  | 1<br>25% | 2<br>100% | 0       | 2<br>67%  | 1<br>33%  | 2<br>29% | 5<br>71% | 5<br>56% | 4<br>44%           | 0   | 2<br>100% | 0   | 1<br>100% | 18<br>53% | 16<br>47% |
| TOTAL                  | -         | 5<br>5%        | -            | 2<br>%    | 12        | -        | -         | 2<br>%  | ;<br>9'   | -         |          | 7<br> %  |          | <del>)</del><br>5% |     | 2<br>%    | 3   | 1<br>%    | 3         | 4         |