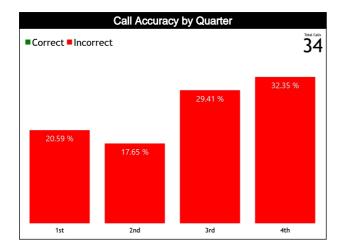

#### **Accuracy by Quarter**

#### **Calls Summary**

| Quarters         | 1st Qu   | uarter  | 2nd Q    | uarter  | 3rd Q    | uarter   | 4th Q    | uarter   | То       | tal      |  |
|------------------|----------|---------|----------|---------|----------|----------|----------|----------|----------|----------|--|
| Duration         | 00:1     | 7:13    | 00:1     | 6:14    | 00:1     | 7:04     | 00:1     | 8:01     | 01:0     | 8:32     |  |
| Calls            | 4 (57%)  | 3 (43%) | 5 (83%)  | 1 (17%) | 4 (40%)  | 6 (60%)  | 5 (45%)  | 6 (55%)  | 18 (53%) | 16 (47%) |  |
| Calls            | 7 (2     | 1%)     | 6 (1     | 8%)     | 10 (2    | 10 (29%) |          | 11 (32%) |          | 00%)     |  |
| Fouls            | 3 (50%)  | 3 (50%) | 4 (80%)  | 1 (20%) | 3 (50%)  | 3 (50%)  | 4 (44%)  | 5 (56%)  | 14 (54%) | 12 (46%) |  |
| rouis            | 6 (2     | 3%)     | 5 (1     | 9%)     | 6 (2     | 3%)      | 9 (3     | 5%)      | 26 (1    | 76%)     |  |
| Travalling       | 0        | 0       | 1 (100%) | 0       | 1 (100%) | 0        | 0        | 1 (100%) | 2 (67%)  | 1 (33%)  |  |
| Travelling       | 0        |         | 1 (3     | 3%)     | 1 (3     | 3%)      | 1 (3     | 3%)      | 3 (      | 9%)      |  |
| Other Welstiers  | 1 (100%) | 0       | 0        | 0       | 0        | 3 (100%) | 1 (100%) | 0        | 2 (40%)  | 3 (60%)  |  |
| Other Violations | 1 (2     | 0%)     | (        | )       | 3 (60%)  |          | 1 (20%)  |          | 5 (15%)  |          |  |
| IDC              | 0        | 0       | 0        | 0       | 0        | 0        | 0        | 0        | 0        | 0        |  |
| IRS              | (        | )       | (        | ว       | (        | D        | 0        |          | (        | )        |  |
|                  | 0        | 0       | 0        | 0       | 0        | 0        | 0        | 0        | 0        | 0        |  |
| No Call CNC/ICNC | (        | )       | (        | )       | (        | 0        | (        | 0        | 0        |          |  |