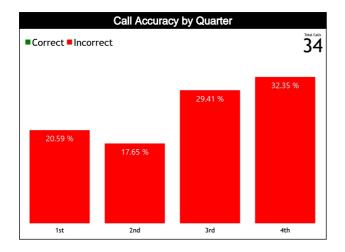

0    | 0     | 0   | 0       | 0   | 0         | 0    | 0       | 0               | 0     | 0       | 0   | 0               | 0   |
| Throw-In                  | 0   | 0                          | 0    | 0     | 0   | 0       | 0   | 0         | 0    | 0       | 0               | 0     | 0       | 0   | 0               | 0   |
| Toss                      | 0   | 0                          | 0    | 0     | 0   | 0       | 0   | 0         | 0    | 0       | 0               | 0     | 0       | 0   | 0               | 0   |
| Totals                    | 0   | 0                          | 8    | 8     | 0   | 0       | 3   | 3         | 0    | 0       | 4               | 3     | 0       | 0   | 1               | 2   |





#### Regular Call vs. L2M & OT Accuracy

#### **Accuracy by Quarter**







#### **Calls Summary**

| Quarters         | 1st Qu   | uarter  | 2nd Q    | uarter  | 3rd Q    | uarter   | 4th Q    | uarter   | То       | tal      |  |
|------------------|----------|---------|----------|---------|----------|----------|----------|----------|----------|----------|--|
| Duration         | 00:1     | 7:13    | 00:1     | 6:14    | 00:1     | 7:04     | 00:1     | 8:01     | 01:0     | 8:32     |  |
| Calls            | 4 (57%)  | 3 (43%) | 5 (83%)  | 1 (17%) | 4 (40%)  | 6 (60%)  | 5 (45%)  | 6 (55%)  | 18 (53%) | 16 (47%) |  |
| Calls            | 7 (2     | 1%)     | 6 (1     | 8%)     | 10 (2    | 10 (29%) |          | 11 (32%) |          | 00%)     |  |
| Fouls            | 3 (50%)  | 3 (50%) | 4 (80%)  | 1 (20%) | 3 (50%)  | 3 (50%)  | 4 (44%)  | 5 (56%)  | 14