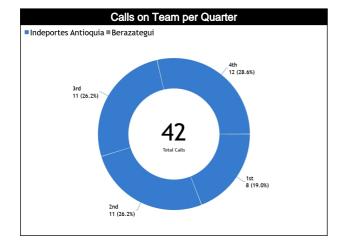

#### **Accuracy by Quarter**

#### **Calls Summary**

| Quarters         | 1st Qu   | Jarter | 2nd Q     | uarter | 3rd Qu    | uarter | 4th Qu    | Jarter | Tota      | al  |
|------------------|----------|--------|-----------|--------|-----------|--------|-----------|--------|-----------|-----|
| Duration         | 00:1     | 7:30   | 00:2      | 3:44   | 00:1      | 9:08   | 00:2      | 9:31   | 01:29:53  |     |
| Calls            | 8 (100%) | 0      | 11 (100%) | 0      | 11 (100%) | 0      | 12 (100%) | 0      | 42 (100%) | 0   |
| Calls            | 8 (1     | 9%)    | 11 (26%)  |        | 11 (2     | 26%)   | 12 (2     | .9%)   | 42 (10    | 0%) |
| Fouls            | 7 (100%) | 0      | 8 (100%)  | 0      | 9 (100%)  | 0      | 10 (100%) | 0      | 34 (100%) | 0   |
| rouis            | 7 (2     | 1%)    | 8 (2      | 4%)    | 9 (2      | 6%)    | 10 (2     | .9%)   | 34 (8     | 1%) |
| Travalling       | 1 (100%) | 0      | 1 (100%)  | 0      | 0         | 0      | 0         | 0      | 2 (100%)  | 0   |
| Travelling       | 1 (5     | 0%)    | 1 (5      | 0%)    | (         | )      | C         | )      | 2 (5%)    |     |
| Other Welstiers  | 0        | 0      | 2 (100%)  | 0      | 2 (100%)  | 0      | 2 (100%)  | 0      | 6 (100%)  | 0   |
| Other Violations | (        | )      | 2 (33%)   |        | 2 (33%)   |        | 2 (33%)   |        | 6 (14%)   |     |
| IDC              | 0        | 0      | 0         | 0      | 0         | 0      | 0         | 0      | 0         | 0   |
| IRS              | (        | )      | (         | )      | (         | )      | 0         |        | 0         |     |
|                  | 0        | 0      | 0         | 0      | 0         | 0      | 0         | 0      | 0         | 0   |
| No Call CNC/ICNC | (        | )      | (         | )      | (         | )      | 0         |        | 0         |     |