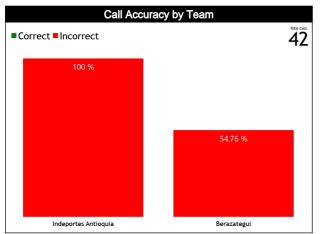

#### **General Calls Evaluation**

| Defe | Teams                                        |         | Inde      | portes A | ntioquia | 58   |      |         |           | Berazat  | egui 52 |       |      |           |           | TOT      | ALS   |       |      |
|------|----------------------------------------------|---------|-----------|----------|----------|------|------|---------|-----------|----------|---------|-------|------|-----------|-----------|----------|-------|-------|------|
| Refs | Assessment                                   | Correct | Incorrect | Inconcl. | L2M C    | L2M1 | L2M? | Correct | Incorrect | Inconcl. | L2M C   | L2M I | L2M? | Correct   | Incorrect | Inconcl. | L2M C | L2M I | L2M? |
| сс   | GARCIA NIEVES, Daniel Alberto<br>(Venezuela) | 0       | 0         | 15       | 0        | 0    | 0    | 0       | 0         | 10       | 0       | 0     | 0    | 0         | 0         | 15       | 0     | 0     | 0    |
| U1   | BARTEL MAINA, Andrés Gaston<br>(Uruguay)     | 0       | 0         | 11       | 0        | 0    | 0    | 0       | 0         | 6        | 0       | 0     | 0    | 0         | 0         | 11       | 0     | 0     | 0    |
| U2   | J2 MARQUES INCHAUSPE, Ramiro<br>(Brazil)     |         | 0         | 16       | 0        | 0    | 3    | 0       | 0         | 7        | 0       | 0     | 1    | 0         | 0         | 16       | 0     | 0     | 3    |
|      | TOTAL                                        |         |           | 42 (10   | 00%)     |      |      |         |           | 23 (54   | .76%)   |       |      |           |           | 42 (10   | 00%)  |       |      |
|      | CORRECT                                      |         |           | 0        |          |      |      |         |           | C        | )       |       |      |           |           | 0        | 1     |       |      |
|      | INCORRECT                                    |         |           | 0        |          |      |      | 0       |           |          |         |       |      | 0         |           |          |       |       |      |
|      | INCONCLUSIVE                                 |         |           | 42 (10   | )0%)     |      |      |         |           | 23 (54   | .76%)   |       |      | 42 (100%) |           |          |       |       |      |
|      | L2M C                                        |         |           | 0        |          |      |      |         |           | C        | )       |       |      | 0         |           |          |       |       |      |
|      | L2M I                                        |         |           | 0        |          |      |      |         |           | C        | )       |       |      |           |           | 0        |       |       |      |
|      | L2M?                                         |         |           | 3 (7.1   | 4%)      |      |      |         |           | 1 (2.:   | 38%)    |       |      |           |           | 3 (7.1   | 4%)   |       |      |