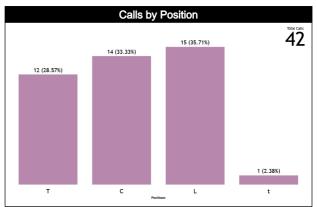

| Pos/Zones | Zone 1  | Zone 2  | Zone 3  | Zone 4 | Zone 5   | Zone 6  | Zone 7   | Zone 8 | Zone 9 | Zone 10 | Zone 11 | Zone 12 | TOTAL |
|-----------|---------|---------|---------|--------|----------|---------|----------|--------|--------|---------|---------|---------|-------|
| C1        | 1 (8%)  | 2 (15%) | 0 (0%)  | 0 (0%) | 7 (54%)  | 2 (15%) | 0 (0%)   | 0 (0%) | 0 (0%) | 0 (0%)  | 0 (0%)  | 1 (8%)  | 13    |
| C3        | 0 (0%)  | 0 (0%)  | 0 (0%)  | 0 (0%) | 1 (100%) | 0 (0%)  | 0 (0%)   | 0 (0%) | 0 (0%) | 0 (0%)  | 0 (0%)  | 0 (0%)  | 1     |
| 71        | 1 (13%) | 5 (63%) | 0 (0%)  | 0 (0%) | 2 (25%)  | 0 (0%)  | 0 (0%)   | 0 (0%) | 0 (0%) | 0 (0%)  | 0 (0%)  | 0 (0%)  | 8     |
| T3        | 0 (0%)  | 1 (25%) | 1 (25%) | 0 (0%) | 2 (50%)  | 0 (0%)  | 0 (0%)   | 0 (0%) | 0 (0%) | 0 (0%)  | 0 (0%)  | 0 (0%)  | 4     |
| L4        | 0 (0%)  | 0 (0%)  | 0 (0%)  | 0 (0%) | 7 (78%)  | 0 (0%)  | 0 (0%)   | 0 (0%) | 0 (0%) | 1 (11%) | 1 (11%) | 0 (0%)  | 9     |
| L5        | 0       | 0       | 0       | 0      | 0        | 0       | 0        | 0      | 0      | 0       | 0       | 0       | 0     |
| L6        | 0 (0%)  | 0 (0%)  | 0 (0%)  | 0 (0%) | 5 (83%)  | 1 (17%) | 0 (0%)   | 0 (0%) | 0 (0%) | 0 (0%)  | 0 (0%)  | 0 (0%)  | 6     |
| Ct        | 0       | 0       | 0       | 0      | 0        | 0       | 0        | 0      | 0      | 0       | 0       | 0       | 0     |
| Tt        | 0       | 0       | 0       | 0      | 0        | 0       | 0        | 0      | 0      | 0       | 0       | 0       | 0     |
| Lt        | 0 (0%)  | 0 (0%)  | 0 (0%)  | 0 (0%) | 0 (0%)   | 0 (0%)  | 1 (100%) | 0 (0%) | 0 (0%) | 0 (0%)  | 0 (0%)  | 0 (0%)  | 1     |
| TOTAL     | 2       | 8       | 1       | 0      | 24       | 3       | 1        | 0      | 0      | 1       | 1       | 1       | 42    |

### Calls by Zone and Position

Page 10 of 11