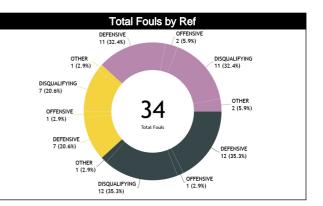

#### **Calls Summary**

| Quarters         | 1st Qu   | Jarter | 2nd Q     | uarter | 3rd Qu    | uarter | 4th Qu    | Jarter | Tota      | al  |
|------------------|----------|--------|-----------|--------|-----------|--------|-----------|--------|-----------|-----|
| Duration         | 00:1     | 7:30   | 00:2      | 3:44   | 00:1      | 9:08   | 00:2      | 9:31   | 01:29:53  |     |
| Calls            | 8 (100%) | 0      | 11 (100%) | 0      | 11 (100%) | 0      | 12 (100%) | 0      | 42 (100%) | 0   |
| Calls            | 8 (1     | 9%)    | 11 (26%)  |        | 11 (2     | 26%)   | 12 (2     | .9%)   | 42 (10    | 0%) |
| Fouls            | 7 (100%) | 0      | 8 (100%)  | 0      | 9 (100%)  | 0      | 10 (100%) | 0      | 34 (100%) | 0   |
| rouis            | 7 (2     | 1%)    | 8 (2      | 4%)    | 9 (2      | 6%)    | 10 (2     | .9%)   | 34 (8     | 1%) |
| Travalling       | 1 (100%) | 0      | 1 (100%)  | 0      | 0         | 0      | 0         | 0      | 2 (100%)  | 0   |
| Travelling       | 1 (5     | 0%)    | 1 (5      | 0%)    | (         | )      | C         | )      | 2 (5%)    |     |
| Other Welstiers  | 0        | 0      | 2 (100%)  | 0      | 2 (100%)  | 0      | 2 (100%)  | 0      | 6 (100%)  | 0   |
| Other Violations | (        | )      | 2 (33%)   |        | 2 (33%)   |        | 2 (33%)   |        | 6 (14%)   |     |
| IDC              | 0        | 0      | 0         | 0      | 0         | 0      | 0         | 0      | 0         | 0   |
| IRS              | (        | )      | (         | )      | (         | )      | 0         |        | 0         |     |
|                  | 0        | 0      | 0         | 0      | 0         | 0      | 0         | 0      | 0         | 0   |
| No Call CNC/ICNC | (        | )      | (         | )      | (         | )      | 0         |        | 0         |     |

### **Call Types by Referee**

|            | Types/Referees  |           | <b>5 Daniel Alberto<br/>zuela)</b> |           | Andrés Gaston<br>guay) |           | HAUSPE Ramiro<br>azil) | τοτ       | AL |
|------------|-----------------|-----------|------------------------------------|-----------|------------------------|-----------|------------------------|-----------|----|
|            | CALLS           | 15 (100%) | 0                                  | 11 (100%) | 0                      | 16 (100%) | 0                      | 42 (100%) | 0  |
|            | CALLS           | 15 (      | 36%)                               | 11 (2     | 26%)                   | 16 (      | 38%)                   | 42        |    |
|            | FOULS           | 13 (100%) | 0                                  | 8 (100%)  | 0                      | 13 (100%) | 0                      | 34 (100%) | 0  |
|            | FOOLS           | 13 (      | 38%)                               | 8 (2      | 4%)                    | 13 (      | 38%)                   | 34        |    |
|            | DEFENSIVE       | 12 (100%) | 0                                  | 7 (100%)  | 0                      | 11 (100%) | 0                      | 30 (100%) | 0  |
|            | DEI ENSIVE      | 12 (      | 40%)                               | 7 (2      | 3%)                    | 11 (      | 37%)                   | 30        |    |
|            | OFFENSIVE       | 1 (100%)  | 0                                  | 1 (100%)  | 0                      | 2 (100%)  | 0                      | 4 (100%)  | 0  |
|            | OTTENSIVE       | 1 (2      | 25%)                               | 1 (2      | 5%)                    | 2 (5      | 0%)                    | 4         |    |
|            | DOUBLE FOUL     | 0         | 0                                  | 0         | 0                      | 0         | 0                      | 0         | 0  |
|            | DOOBLETOOL      |           | 0                                  |           | 0                      |           | 0                      | 0         |    |
| FOULS      | UNSPORTSMANLIKE | 0         | 0                                  | 0         | 0                      | 0         | 0                      | 0         | 0  |
| FO         |                 | 1         | 0                                  | (         | <u>,</u>               |           | 0                      | 0         |    |
|            | TECHNICAL       | 0         | 0                                  | 0         | 0                      | 0         | 0                      | 0         | 0  |
|            | TECHNICAL       |           | 0                                  |           | <u>,</u>               |           | 0                      | 0         |    |
|            | DISQUALIFYING   | 12 (100%) | 0                                  | 7 (100%)  | 0                      | 11 (100%) | 0                      | 30 (100%) | 0  |
|            |                 |           | 40%)                               |           | (3%)                   |           | 37%)                   | 30        |    |
|            | OTHER           | 1 (100%)  | 0                                  | 1 (100%)  | 0                      | 2 (100%)  | 0                      | 4 (100%)  | 0  |
|            | Officia         | · · · ·   | 25%)                               |           | 5%)                    | ,         | 0%)                    | 4         |    |
|            | VIOLATIONS      | 2 (100%)  | 0                                  | 3 (100%)  | 0                      | 3 (100%)  | 0                      | 8 (100%)  | 0  |
|            |                 |           | 5%)                                |           | 8%)                    |           | 8%)                    | 8         |    |
| SNo        | TRAVELING       | 0         | 0                                  | 0         | 0                      | 2 (100%)  | 0                      | 2 (100%)  | 0  |
| VTIC       | INVITEDING      |           | 0                                  |           | <u>)</u>               |           | 00%)                   | 2         |    |
| VIOLATIONS | OTHER           | 2 (100%)  | 0                                  | 3 (100%)  | 0                      | 1 (100%)  | 0                      | 6 (100%)  | 0  |
| N          | 0               |           | 3%)                                |           | 0%)                    | •         | 7%)                    | 6         |    |
|            | IRS             | 0         | 0                                  | 0         | 0                      | 0         | 0                      | 0         | 0  |
|            |                 |           | 0                                  |           | )                      |           | 0                      | 0         |    |