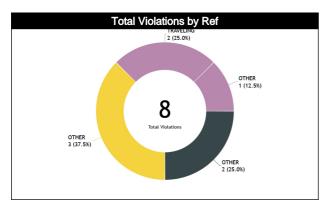

#### **Calls Summary**

| Quarters         | 1st Qu   | Jarter | 2nd Q     | uarter | 3rd Qu    | uarter | 4th Qu    | Jarter | Tota      | al  |
|------------------|----------|--------|-----------|--------|-----------|--------|-----------|--------|-----------|-----|
| Duration         | 00:1     | 7:30   | 00:2      | 3:44   | 00:1      | 9:08   | 00:2      | 9:31   | 01:29:53  |     |
| Calls            | 8 (100%) | 0      | 11 (100%) | 0      | 11 (100%) | 0      | 12 (100%) | 0      | 42 (100%) | 0   |
| Calls            | 8 (1     | 9%)    | 11 (26%)  |        | 11 (2     | 26%)   | 12 (2     | .9%)   | 42 (10    | 0%) |
| Fouls            | 7 (100%) | 0      | 8 (100%)  | 0      | 9 (100%)  | 0      | 10 (100%) | 0      | 34 (100%) | 0   |
| rouis            | 7 (2     | 1%)    | 8 (2      | 4%)    | 9 (2      | 6%)    | 10 (2     | .9%)   | 34 (8     | 1%) |
| Travalling       | 1 (100%) | 0      | 1 (100%)  | 0      | 0         | 0      | 0         | 0      | 2 (100%)  | 0   |
| Travelling       | 1 (5     | 0%)    | 1 (5      | 0%)    | (         | )      | C         | )      | 2 (5%)    |     |
| Other Welstiers  | 0        | 0      | 2 (100%)  | 0      | 2 (100%)  | 0      | 2 (100%)  | 0      | 6 (100%)  | 0   |
| Other Violations | (        | )      | 2 (33%)   |        | 2 (33%)   |        | 2 (33%)   |        | 6 (14%)   |     |
| IDC              | 0        | 0      | 0         | 0      | 0         | 0      | 0         | 0      | 0         | 0   |
| IRS              | (        | )      | (         | )      | (         | )      | 0         |        | 0         |     |
|                  | 0        | 0      | 0         | 0      | 0         | 0      | 0         | 0      | 0         | 0   |
| No Call CNC/ICNC | (        | )      | (         | )      | (         | )      | 0         |        | 0         |     |

### **Call Types by Referee**

|            | Types/Referees  |           | <b>5 Daniel Alberto<br/>zuela)</b> |           | Andrés Gaston<br>guay) |           | HAUSPE Ramiro<br>azil) | τοτ       | AL |
|------------|-----------------|-----------|------------------------------------|-----------|------------------------|-----------|------------------------|-----------|----|
|            | CALLS           | 15 (100%) | 0                                  | 11 (100%) | 0                      | 16 (100%) | 0                      | 42 (100%) | 0  |
|            | CALLS           | 15 (      | 36%)                               | 11 (2     | 26%)                   | 16 (      | 38%)                   | 42        |    |
|            | FOULS           | 13 (100%) | 0                                  | 8 (100%)  | 0                      | 13 (100%) | 0                      | 34 (100%) | 0  |
|            | FOOLS           | 13 (      | 38%)                               | 8 (2      | 4%)                    | 13 (      | 38%)                   | 34        |    |
|            | DEFENSIVE       | 12 (100%) | 0                                  | 7 (100%)  | 0                      | 11 (100%) | 0                      | 30 (100%) | 0  |
|            | DEI ENSIVE      | 12 (      | 40%)                               | 7 (2      | 3%)                    | 11 (      | 37%)                   | 30        |    |
|            | OFFENSIVE       | 1 (100%)  | 0                                  | 1 (100%)  | 0                      | 2 (100%)  | 0                      | 4 (100%)  | 0  |
|            | OTTENSIVE       | 1 (2      | 25%)                               | 1 (2      | 5%)                    | 2 (5      | 0%)                    | 4         |    |
|            | DOUBLE FOUL     | 0         | 0                                  | 0         | 0                      | 0         | 0                      | 0         | 0  |
|            | DOOBLETOOL      |           | 0                                  |           | 0                      |           | 0                      | 0         |    |
| FOULS      | UNSPORTSMANLIKE | 0         | 0                                  | 0         | 0                      | 0         | 0                      | 0         | 0  |
| FO         |                 | 1         | 0                                  | (         | <u>,</u>               |           | 0                      | 0         |    |
|            | TECHNICAL       | 0         | 0                                  | 0         | 0                      | 0         | 0                      | 0         | 0  |
|            | TECHNICAL       |           | 0                                  |           | <u>,</u>               |           | 0                      | 0         |    |
|            | DISQUALIFYING   | 12 (100%) | 0                                  | 7 (100%)  | 0                      | 11 (100%) | 0                      | 30 (100%) | 0  |
|            |                 |           | 40%)                               |           | (3%)                   |           | 37%)                   | 30        |    |
|            | OTHER           | 1 (100%)  | 0                                  | 1 (100%)  | 0                      | 2 (100%)  | 0                      | 4 (100%)  | 0  |
|            | Officia         | · · · ·   | 25%)                               |           | 5%)                    | ,         | 0%)                    | 4         |    |
|            | VIOLATIONS      | 2 (100%)  | 0                                  | 3 (100%)  | 0                      | 3 (100%)  | 0                      | 8 (100%)  | 0  |
|            |                 |           | 5%)                                |           | 8%)                    |           | 8%)                    | 8         |    |
| SNo        | TRAVELING       | 0         | 0                                  | 0         | 0                      | 2 (100%)  | 0                      | 2 (100%)  | 0  |
| VTIC       | INVITEDING      |           | 0                                  |           | <u>)</u>               |           | 00%)                   | 2         |    |
| VIOLATIONS | OTHER           | 2 (100%)  | 0                                  | 3 (100%)  | 0                      | 1 (100%)  | 0                      | 6 (100%)  | 0  |
| N          | 0               |           | 3%)                                |           | 0%)                    | •         | 7%)                    | 6         |    |
|            | IRS             | 0         | 0                                  | 0         | 0                      | 0         | 0                      | 0         | 0  |
|            |                 |           | 0                                  |           | )                      |           | 0                      | 0         |    |