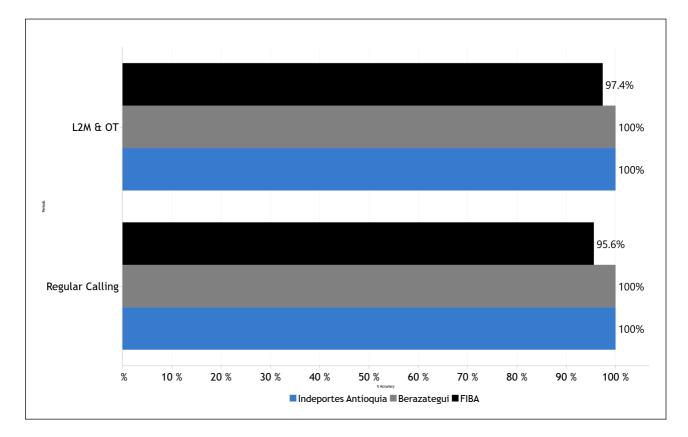

#### Regular Call vs. L2M & OT Accuracy

#### **General Calls Evaluation**

| Defe | Teams                                        |         | Inde      | portes A | ntioquia | 58   |      |         |           | Berazat  | egui 52 |       |      |           |           | TOT      | ALS   |       |      |
|------|----------------------------------------------|---------|-----------|----------|----------|------|------|---------|-----------|----------|---------|-------|------|-----------|-----------|----------|-------|-------|------|
| Refs | Assessment                                   | Correct | Incorrect | Inconcl. | L2M C    | L2M1 | L2M? | Correct | Incorrect | Inconcl. | L2M C   | L2M I | L2M? | Correct   | Incorrect | Inconcl. | L2M C | L2M I | L2M? |
| сс   | GARCIA NIEVES, Daniel Alberto<br>(Venezuela) | 0       | 0         | 15       | 0        | 0    | 0    | 0       | 0         | 10       | 0       | 0     | 0    | 0         | 0         | 15       | 0     | 0     | 0    |
| U1   | BARTEL MAINA, Andrés Gaston<br>(Uruguay)     | 0       | 0         | 11       | 0        | 0    | 0    | 0       | 0         | 6        | 0       | 0     | 0    | 0         | 0         | 11       | 0     | 0     | 0    |
| U2   | J2 MARQUES INCHAUSPE, Ramiro<br>(Brazil)     |         | 0         | 16       | 0        | 0    | 3    | 0       | 0         | 7        | 0       | 0     | 1    | 0         | 0         | 16       | 0     | 0     | 3    |
|      | TOTAL                                        |         |           | 42 (10   | 00%)     |      |      |         |           | 23 (54   | .76%)   |       |      |           |           | 42 (10   | 00%)  |       |      |
|      | CORRECT                                      |         |           | 0        |          |      |      |         |           | C        | )       |       |      |           |           | 0        | 1     |       |      |
|      | INCORRECT                                    |         |           | 0        |          |      |      | 0       |           |          |         |       |      | 0         |           |          |       |       |      |
|      | INCONCLUSIVE                                 |         |           | 42 (10   | )0%)     |      |      |         |           | 23 (54   | .76%)   |       |      | 42 (100%) |           |          |       |       |      |
|      | L2M C                                        |         |           | 0        |          |      |      |         |           | C        | )       |       |      | 0         |           |          |       |       |      |
|      | L2M I                                        |         |           | 0        |          |      |      |         |           | C        | )       |       |      |           |           | 0        |       |       |      |
|      | L2M?                                         |         |           | 3 (7.1   | 4%)      |      |      |         |           | 1 (2.:   | 38%)    |       |      |           |           | 3 (7.1   | 4%)   |       |      |