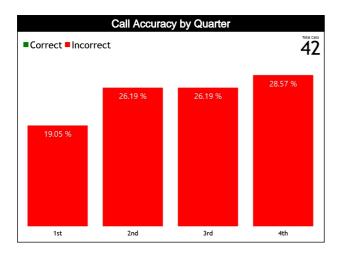

#### **Accuracy by Quarter**

#### **Calls Summary**

| Quarters         | 1st Qu   | Jarter | 2nd Q     | uarter | 3rd Qu    | uarter | 4th Qu    | Jarter | Tota      | al  |
|------------------|----------|--------|-----------|--------|-----------|--------|-----------|--------|-----------|-----|
| Duration         | 00:1     | 7:30   | 00:2      | 3:44   | 00:1      | 9:08   | 00:2      | 9:31   | 01:29:53  |     |
| Calls            | 8 (100%) | 0      | 11 (100%) | 0      | 11 (100%) | 0      | 12 (100%) | 0      | 42 (100%) | 0   |
| Calls            | 8 (1     | 9%)    | 11 (26%)  |        | 11 (2     | 26%)   | 12 (2     | .9%)   | 42 (10    | 0%) |
| Fouls            | 7 (100%) | 0      | 8 (100%)  | 0      | 9 (100%)  | 0      | 10 (100%) | 0      | 34 (100%) | 0   |
| rouis            | 7 (2     | 1%)    | 8 (2      | 4%)    | 9 (2      | 6%)    | 10 (2     | .9%)   | 34 (8     | 1%) |
| Travalling       | 1 (100%) | 0      | 1 (100%)  | 0      | 0         | 0      | 0         | 0      | 2 (100%)  | 0   |
| Travelling       | 1 (5     | 0%)    | 1 (5      | 0%)    | (         | )      | C         | )      | 2 (5%)    |     |
| Other Welstiers  | 0        | 0      | 2 (100%)  | 0      | 2 (100%)  | 0      | 2 (100%)  | 0      | 6 (100%)  | 0   |
| Other Violations | (        | )      | 2 (33%)   |        | 2 (33%)   |        | 2 (33%)   |        | 6 (14%)   |     |
| IDC              | 0        | 0      | 0         | 0      | 0         | 0      | 0         | 0      | 0         | 0   |
| IRS              | (        | )      | (         | )      | (         | )      | 0         |        | 0         |     |
|                  | 0        | 0      | 0         | 0      | 0         | 0      | 0         | 0      | 0         | 0   |
| No Call CNC/ICNC | (        | )      | (         | )      | (         | )      | 0         |        | 0         |     |