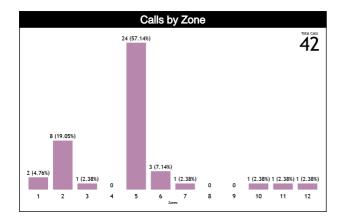

| Pos/Zones | Zone 1  | Zone 2  | Zone 3  | Zone 4 | Zone 5   | Zone 6  | Zone 7   | Zone 8 | Zone 9 | Zone 10 | Zone 11 | Zone 12 | TOTAL |
|-----------|---------|---------|---------|--------|----------|---------|----------|--------|--------|---------|---------|---------|-------|
| C1        | 1 (8%)  | 2 (15%) | 0 (0%)  | 0 (0%) | 7 (54%)  | 2 (15%) | 0 (0%)   | 0 (0%) | 0 (0%) | 0 (0%)  | 0 (0%)  | 1 (8%)  | 13    |
| C3        | 0 (0%)  | 0 (0%)  | 0 (0%)  | 0 (0%) | 1 (100%) | 0 (0%)  | 0 (0%)   | 0 (0%) | 0 (0%) | 0 (0%)  | 0 (0%)  | 0 (0%)  | 1     |
| 71        | 1 (13%) | 5 (63%) | 0 (0%)  | 0 (0%) | 2 (25%)  | 0 (0%)  | 0 (0%)   | 0 (0%) | 0 (0%) | 0 (0%)  | 0 (0%)  | 0 (0%)  | 8     |
| T3        | 0 (0%)  | 1 (25%) | 1 (25%) | 0 (0%) | 2 (50%)  | 0 (0%)  | 0 (0%)   | 0 (0%) | 0 (0%) | 0 (0%)  | 0 (0%)  | 0 (0%)  | 4     |
| L4        | 0 (0%)  | 0 (0%)  | 0 (0%)  | 0 (0%) | 7 (78%)  | 0 (0%)  | 0 (0%)   | 0 (0%) | 0 (0%) | 1 (11%) | 1 (11%) | 0 (0%)  | 9     |
| L5        | 0       | 0       | 0       | 0      | 0        | 0       | 0        | 0      | 0      | 0       | 0       | 0       | 0     |
| L6        | 0 (0%)  | 0 (0%)  | 0 (0%)  | 0 (0%) | 5 (83%)  | 1 (17%) | 0 (0%)   | 0 (0%) | 0 (0%) | 0 (0%)  | 0 (0%)  | 0 (0%)  | 6     |
| Ct        | 0       | 0       | 0       | 0      | 0        | 0       | 0        | 0      | 0      | 0       | 0       | 0       | 0     |
| Tt        | 0       | 0       | 0       | 0      | 0        | 0       | 0        | 0      | 0      | 0       | 0       | 0       | 0     |
| Lt        | 0 (0%)  | 0 (0%)  | 0 (0%)  | 0 (0%) | 0 (0%)   | 0 (0%)  | 1 (100%) | 0 (0%) | 0 (0%) | 0 (0%)  | 0 (0%)  | 0 (0%)  | 1     |
| TOTAL     | 2       | 8       | 1       | 0      | 24       | 3       | 1        | 0      | 0      | 1       | 1       | 1       | 42    |

### Calls by Zone and Position

Page 10 of 11