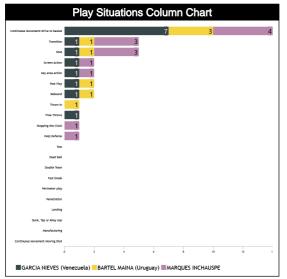

### **Plays Situation Breakdown**

| Play Situations Table<br>GARCIA NIEVES, Daniel BARTEL MAINA, Andrés MARQUES INCHAUSP |     |      |      |       |     |      |                   |       |     |      |                 |       |     |      |                 |       |
|--------------------------------------------------------------------------------------|-----|------|------|-------|-----|------|-------------------|-------|-----|------|-----------------|-------|-----|------|-----------------|-------|
| Comounto                                                                             |     | То   | tals |       |     |      | EVES, D<br>/enezu |       |     |      | INA, A<br>Urugu |       |     |      | INCHA<br>(Brazi |       |
| Concepts                                                                             | Cor | rect | Inco | rrect | Cor | rect | Inco              | rrect | Сог | rect | Inco            | rrect | Cor | rect | Inco            | rrect |
|                                                                                      | MED | CDB  | MED  | CDB   | MED | CDB  | MED               | CDB   | MED | CDB  | MED             | CDB   | MED | CDB  | MED             | CDI   |
| Continuous Movement/Drive                                                            | 0   | 0    | 14   | 4     | 0   | 0    | 7                 | 3     | 0   | 0    | 3               | 0     | 0   | 0    | 4               | 1     |
| Continuous                                                                           | 0   | 0    | 0    | 0     | 0   | 0    | 0                 | 0     | 0   | 0    | 0               | 0     | 0   | 0    | 0               | 0     |
| Shot                                                                                 | 0   | 0    | 5    | 3     | 0   | 0    | 1                 | 1     | 0   | 0    | 1               | 1     | 0   | 0    | 3               | 1     |
| Manufacturing                                                                        | 0   | 0    | 0    | 0     | 0   | 0    | 0                 | 0     | 0   | 0    | 0               | 0     | 0   | 0    | 0               | 0     |
| Dunk, Tap or Alley oop                                                               | 0   | 0    | 0    | 0     | 0   | 0    | 0                 | 0     | 0   | 0    | 0               | 0     | 0   | 0    | 0               | 0     |
| Landing                                                                              | 0   | 0    | 0    | 0     | 0   | 0    | 0                 | 0     | 0   | 0    | 0               | 0     | 0   | 0    | 0               | 0     |
| Penetration                                                                          | 0   | 0    | 0    | 0     | 0   | 0    | 0                 | 0     | 0   | 0    | 0               | 0     | 0   | 0    | 0               | 0     |
| Perimeter play                                                                       | 0   | 0    | 0    | 0     | 0   | 0    | 0                 | 0     | 0   | 0    | 0               | 0     | 0   | 0    | 0               | 0     |
| Fast break                                                                           | 0   | 0    | 0    | 0     | 0   | 0    | 0                 | 0     | 0   | 0    | 0               | 0     | 0   | 0    | 0               | 0     |
| Transition                                                                           | 0   | 0    | 5    | 3     | 0   | 0    | 1                 | 1     | 0   | 0    | 1               | 1     | 0   | 0    | 3               | 1     |
| Rebound                                                                              | 0   | 0    | 2    | 2     | 0   | 0    | 1                 | 1     | 0   | 0    | 1               | 1     | 0   | 0    | 0               | 0     |
| Post Play                                                                            | 0   | 0    | 2    | 0     | 0   | 0    | 1                 | 0     | 0   | 0    | 1               | 0     | 0   | 0    | 0               | 0     |
| Key area action                                                                      | 0   | 0    | 2    | 1     | 0   | 0    | 1                 | 1     | 0   | 0    | 0               | 0     | 0   | 0    | 1               | 0     |
| Screen Action                                                                        | 0   | 0    | 2    | 1     | 0   | 0    | 1                 | 1     | 0   | 0    | 0               | 0     | 0   | 0    | 1               | 0     |
| Double Team                                                                          | 0   | 0    | 0    | 0     | 0   | 0    | 0                 | 0     | 0   | 0    | 0               | 0     | 0   | 0    | 0               | 0     |
| Help Defense                                                                         | 0   | 0    | 1    | 1     | 0   | 0    | 0                 | 0     | 0   | 0    | 0               | 0     | 0   | 0    | 1               | 1     |
| Stopping the Clock                                                                   | 0   | 0    | 1    | 1     | 0   | 0    | 0                 | 0     | 0   | 0    | 0               | 0     | 0   | 0    | 1               | 1     |
| Dead Ball                                                                            | 0   | 0    | 0    | 0     | 0   | 0    | 0                 | 0     | 0   | 0    | 0               | 0     | 0   | 0    | 0               | 0     |
| Free Throws                                                                          | 0   | 0    | 1    | 1     | 0   | 0    | 1                 | 1     | 0   | 0    | 0               | 0     | 0   | 0    | 0               | 0     |
| Throw-In                                                                             | 0   | 0    | 1    | 1     | 0   | 0    | 0                 | 0     | 0   | 0    | 1               | 1     | 0   | 0    | 0               | 0     |
| Toss                                                                                 | 0   | 0    | 0    | 0     | 0   | 0    | 0                 | 0     | 0   | 0    | 0               | 0     | 0   | 0    | 0               | 0     |
| Totals                                                                               | 0   | 0    | 36   | 18    | 0   | 0    | 14                | 9     | 0   | 0    | 8               | 4     | 0   | 0    | 14              | 5     |