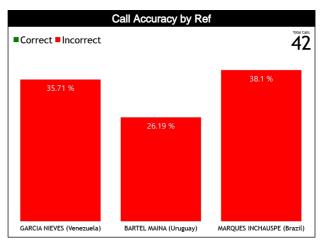

### **Calls by Referee**

| Quarters                |           | Qua | rter 1    |        |           | Qua | rter 2    |                |           | Qua | rter 3    |    |           |   | Qua       | rter 4  |           |         | TOT        | -  |
|-------------------------|-----------|-----|-----------|--------|-----------|-----|-----------|----------------|-----------|-----|-----------|----|-----------|---|-----------|---------|-----------|---------|------------|----|
| 3 Referees              | 5         |     | 10        | 0'     | 5         |     | 1         | 0'             | 5         |     | 1(        | D" | 5         |   | 1         | 0'      | Las       | t 2'    |            | AL |
| GARCIA<br>NIEVES Daniel | 3<br>100% | 0   | 0         | 0      | 2<br>100% | 0   | 2<br>100% | 0              | 2<br>100% | 0   | 1<br>100% | 0  | 3<br>100% | 0 | 2<br>100% | 0       | 0         | 0       | 15<br>100% | 0  |
| Alberto<br>(Venezuela)  | 3<br>20   |     | C         | )      | 2<br>13   | -   | 2<br>13   | <u>2</u><br>3% | 2<br>13   | -   | 1         |    | 20        | - |           | 2<br>3% | 0         | )       | 1<br>36    |    |
| BARTEL<br>MAINA Andrés  | 2<br>100% | 0   | 0         | 0      | 4<br>100% | 0   | 0         | 0              | 2<br>100% | 0   | 1<br>100% | 0  | 2<br>100% | 0 | 0         | 0       | 0         | 0       | 11<br>100% | 0  |
| Gaston<br>(Uruguay)     | 2<br>18%  |     | 0         |        | 4<br>36%  |     | 0         |                | 2<br>18   |     | 1<br>99   |    | 2<br>18   | - | (         | )       | 0         |         | 11<br>26%  |    |
| MARQUES                 | 2<br>100% | 0   | 1<br>100% | 0      | 0         | 0   | 3<br>100% | 0              | 2<br>100% | 0   | 3<br>100% | 0  | 2<br>100% | 0 | 3<br>100% | 0       | 3<br>100% | 0       | 16<br>100% | 0  |
| Ramiro<br>(Brazii)      | 2<br>13   |     | 1<br>6'   | l<br>% | C         | )   | :<br>19   | 3<br>9%        | 2<br>13   | -   | 3<br>19   | -  | 2<br>13   | - |           | 3<br>9% | :<br>19   | 3<br>9% | 10<br>38   | -  |
| TOTAL                   | 7<br>100% | 0   | 1<br>100% | 0      | 6<br>100% | 0   | 5<br>100% | 0              | 6<br>100% | 0   | 5<br>100% | 0  | 7<br>100% | 0 | 5<br>100% | 0       | 3<br>100% | 0       | 42<br>100% | 0  |
| TOTAL                   | 7<br>17   |     | 1<br>2'   | I<br>% | 6<br>14   |     | ۶<br>12   | 5<br>2%        | 6<br>14   |     | 5<br>12   |    | 17        |   |           | 5<br>2% | ;<br>7    |         | 4          | 2  |