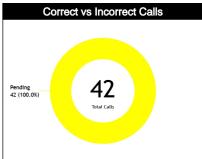

#### **General Calls Evaluation**

| Defe | Teams                                        |         | Inde      | portes A | ntioquia | 58   |      |         |           | Berazat  | egui 52 |       |      |           |           | TOT      | ALS   |       |      |
|------|----------------------------------------------|---------|-----------|----------|----------|------|------|---------|-----------|----------|---------|-------|------|-----------|-----------|----------|-------|-------|------|
| Refs | Assessment                                   | Correct | Incorrect | Inconcl. | L2M C    | L2M1 | L2M? | Correct | Incorrect | Inconcl. | L2M C   | L2M I | L2M? | Correct   | Incorrect | Inconcl. | L2M C | L2M I | L2M? |
| сс   | GARCIA NIEVES, Daniel Alberto<br>(Venezuela) | 0       | 0         | 15       | 0        | 0    | 0    | 0       | 0         | 10       | 0       | 0     | 0    | 0         | 0         | 15       | 0     | 0     | 0    |
| U1   | BARTEL MAINA, Andrés Gaston<br>(Uruguay)     | 0       | 0         | 11       | 0        | 0    | 0    | 0       | 0         | 6        | 0       | 0     | 0    | 0         | 0         | 11       | 0     | 0     | 0    |
| U2   | J2 MARQUES INCHAUSPE, Ramiro<br>(Brazil)     |         | 0         | 16       | 0        | 0    | 3    | 0       | 0         | 7        | 0       | 0     | 1    | 0         | 0         | 16       | 0     | 0     | 3    |
|      | TOTAL                                        |         |           | 42 (10   | 00%)     |      |      |         |           | 23 (54   | .76%)   |       |      |           |           | 42 (10   | 00%)  |       |      |
|      | CORRECT                                      |         |           | 0        |          |      |      |         |           | C        | )       |       |      |           |           | 0        | 1     |       |      |
|      | INCORRECT                                    |         |           | 0        |          |      |      | 0       |           |          |         |       |      | 0         |           |          |       |       |      |
|      | INCONCLUSIVE                                 |         |           | 42 (10   | )0%)     |      |      |         |           | 23 (54   | .76%)   |       |      | 42 (100%) |           |          |       |       |      |
|      | L2M C                                        |         |           | 0        |          |      |      |         |           | C        | )       |       |      | 0         |           |          |       |       |      |
|      | L2M I                                        |         |           | 0        |          |      |      |         |           | C        | )       |       |      |           |           | 0        |       |       |      |
|      | L2M?                                         |         |           | 3 (7.1   | 4%)      |      |      |         |           | 1 (2.:   | 38%)    |       |      |           |           | 3 (7.1   | 4%)   |       |      |