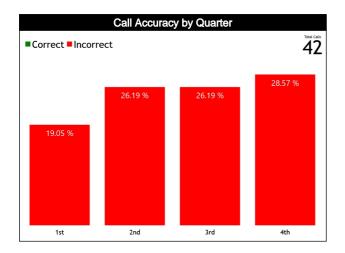

#### **Accuracy by Quarter**

#### **Calls Summary**

| Quarters         | 1st Qu   | Jarter | 2nd Q     | uarter | 3rd Qu    | uarter | 4th Qu    | Jarter | Tota      | al  |
|------------------|----------|--------|-----------|--------|-----------|--------|-----------|--------|-----------|-----|
| Duration         | 00:1     | 7:30   | 00:2      | 3:44   | 00:1      | 9:08   | 00:2      | 9:31   | 01:29:53  |     |
| Calls            | 8 (100%) | 0      | 11 (100%) | 0      | 11 (100%) | 0      | 12 (100%) | 0      | 42 (100%) | 0   |
| Calls            | 8 (1     | 9%)    | 11 (26%)  |        | 11 (2     | 26%)   | 12 (2     | .9%)   | 42 (10    | 0%) |
| Fouls            | 7 (100%) | 0      | 8 (100%)  | 0      | 9 (100%)  | 0      | 10 (100%) | 0      | 34 (100%) | 0   |
| rouis            | 7 (2     | 1%)    | 8 (2      | 4%)    | 9 (2      | 6%)    | 10 (2     | .9%)   | 34 (8     | 1%) |
| Travalling       | 1 (100%) | 0      | 1 (100%)  | 0      | 0         | 0      | 0         | 0      | 2 (100%)  | 0   |
| Travelling       | 1 (5     | 0%)    | 1 (5      | 0%)    | (         | )      | C         | )      | 2 (5%)    |     |
| Other Welstiers  | 0        | 0      | 2 (100%)  | 0      | 2 (100%)  | 0      | 2 (100%)  | 0      | 6 (100%)  | 0   |
| Other Violations | (        | )      | 2 (33%)   |        | 2 (33%)   |        | 2 (33%)   |        | 6 (14%)   |     |
| IDC              | 0        | 0      | 0         | 0      | 0         | 0      | 0         | 0      | 0         | 0   |
| IRS              | (        | )      | (         | )      | (         | )      | 0         |        | 0         |     |
|                  | 0        | 0      | 0         | 0      | 0         | 0      | 0         | 0      | 0         | 0   |
| No Call CNC/ICNC | (        | )      | (         | )      | (         | )      | 0         |        | 0         |     |