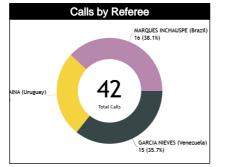

### **Calls by Referee**

| Quarters                |           | Qua | rter 1    |        |           | Qua | rter 2    |                |           | Qua | rter 3    |    |           |   | Qua       | rter 4  |           |         | TOT        | -  |
|-------------------------|-----------|-----|-----------|--------|-----------|-----|-----------|----------------|-----------|-----|-----------|----|-----------|---|-----------|---------|-----------|---------|------------|----|
| 3 Referees              | 5         |     | 10        | 0'     | 5         |     | 1         | 0'             | 5         |     | 1(        | D" | 5         |   | 1         | 0'      | Las       | t 2'    |            | AL |
| GARCIA<br>NIEVES Daniel | 3<br>100% | 0   | 0         | 0      | 2<br>100% | 0   | 2<br>100% | 0              | 2<br>100% | 0   | 1<br>100% | 0  | 3<br>100% | 0 | 2<br>100% | 0       | 0         | 0       | 15<br>100% | 0  |
| Alberto<br>(Venezuela)  | 3<br>20   |     | C         | )      | 2<br>13   | -   | 2<br>13   | <u>2</u><br>3% | 2<br>13   | -   | 1         |    | 20        | - |           | 2<br>3% | 0         | )       | 1<br>36    |    |
| BARTEL<br>MAINA Andrés  | 2<br>100% | 0   | 0         | 0      | 4<br>100% | 0   | 0         | 0              | 2<br>100% | 0   | 1<br>100% | 0  | 2<br>100% | 0 | 0         | 0       | 0         | 0       | 11<br>100% | 0  |
| Gaston<br>(Uruguay)     | 2<br>18%  |     | 0         |        | 4<br>36%  |     | 0         |                | 2<br>18   |     | 1<br>99   |    | 2<br>18   | - | (         | )       | 0         |         | 11<br>26%  |    |
| MARQUES                 | 2<br>100% | 0   | 1<br>100% | 0      | 0         | 0   | 3<br>100% | 0              | 2<br>100% | 0   | 3<br>100% | 0  | 2<br>100% | 0 | 3<br>100% | 0       | 3<br>100% | 0       | 16<br>100% | 0  |
| Ramiro<br>(Brazii)      | 2<br>13   |     | 1<br>6'   | l<br>% | C         | )   | :<br>19   | 3<br>9%        | 2<br>13   | -   | 3<br>19   | -  | 2<br>13   | - |           | 3<br>9% | :<br>19   | 3<br>9% | 10<br>38   | -  |
| TOTAL                   | 7<br>100% | 0   | 1<br>100% | 0      | 6<br>100% | 0   | 5<br>100% | 0              | 6<br>100% | 0   | 5<br>100% | 0  | 7<br>100% | 0 | 5<br>100% | 0       | 3<br>100% | 0       | 42<br>100% | 0  |
| TOTAL                   | 7<br>17   |     | 1<br>2'   | I<br>% | 6<br>14   |     | ۶<br>12   | 5<br>2%        | 6<br>14   |     | 5<br>12   |    | 17        |   |           | 5<br>2% | ;<br>7    |         | 4          | 2  |