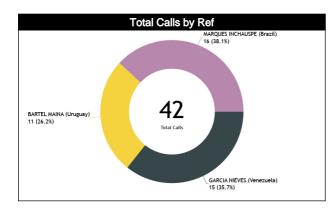

### **Calls by Referee**

| Quarters                |           | Qua | rter 1    |        |           | Qua | rter 2    |                |           | Qua | rter 3    |    |           |   | Qua       | rter 4  |           |         | TOT        | -  |
|-------------------------|-----------|-----|-----------|--------|-----------|-----|-----------|----------------|-----------|-----|-----------|----|-----------|---|-----------|---------|-----------|---------|------------|----|
| 3 Referees              | 5         |     | 10        | 0'     | 5         |     | 1         | 0'             | 5         |     | 1(        | D" | 5         |   | 1         | 0'      | Las       | t 2'    |            | AL |
| GARCIA<br>NIEVES Daniel | 3<br>100% | 0   | 0         | 0      | 2<br>100% | 0   | 2<br>100% | 0              | 2<br>100% | 0   | 1<br>100% | 0  | 3<br>100% | 0 | 2<br>100% | 0       | 0         | 0       | 15<br>100% | 0  |
| Alberto<br>(Venezuela)  | 3<br>20   |     | C         | )      | 2<br>13   | -   | 2<br>13   | <u>2</u><br>3% | 2<br>13   | -   | 1         |    | 20        | - |           | 2<br>3% | 0         | )       | 1<br>36    |    |
| BARTEL<br>MAINA Andrés  | 2<br>100% | 0   | 0         | 0      | 4<br>100% | 0   | 0         | 0              | 2<br>100% | 0   | 1<br>100% | 0  | 2<br>100% | 0 | 0         | 0       | 0         | 0       | 11<br>100% | 0  |
| Gaston<br>(Uruguay)     | 2<br>18%  |     | 0         |        | 4<br>36%  |     | 0         |                | 2<br>18   |     | 1<br>99   |    | 2<br>18   | - | (         | )       | 0         |         | 11<br>26%  |    |
| MARQUES                 | 2<br>100% | 0   | 1<br>100% | 0      | 0         | 0   | 3<br>100% | 0              | 2<br>100% | 0   | 3<br>100% | 0  | 2<br>100% | 0 | 3<br>100% | 0       | 3<br>100% | 0       | 16<br>100% | 0  |
| Ramiro<br>(Brazii)      | 2<br>13   |     | 1<br>6'   | l<br>% | C         | )   | :<br>19   | 3<br>9%        | 2<br>13   | -   | 3<br>19   | -  | 2<br>13   | - |           | 3<br>9% | :<br>19   | 3<br>9% | 10<br>38   | -  |
| TOTAL                   | 7<br>100% | 0   | 1<br>100% | 0      | 6<br>100% | 0   | 5<br>100% | 0              | 6<br>100% | 0   | 5<br>100% | 0  | 7<br>100% | 0 | 5<br>100% | 0       | 3<br>100% | 0       | 42<br>100% | 0  |
| TOTAL                   | 7<br>17   |     | 1<br>2'   | I<br>% | 6<br>14   |     | ۶<br>12   | 5<br>2%        | 6<br>14   |     | 5<br>12   |    | 17        |   |           | 5<br>2% | ;<br>7    |         | 4          | 2  |