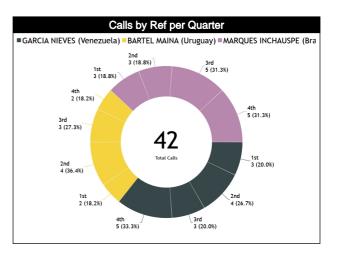

### **Calls by Referee**

| Quarters                |           | Qua | rter 1    |        |           | Qua | rter 2    |                |           | Qua | rter 3    |    |           |   | Qua       | rter 4  |           |         | TOT        | -  |
|-------------------------|-----------|-----|-----------|--------|-----------|-----|-----------|----------------|-----------|-----|-----------|----|-----------|---|-----------|---------|-----------|---------|------------|----|
| 3 Referees              | 5         |     | 10        | 0'     | 5         |     | 1         | 0'             | 5         |     | 1(        | D" | 5         |   | 1         | 0'      | Las       | t 2'    |            | AL |
| GARCIA<br>NIEVES Daniel | 3<br>100% | 0   | 0         | 0      | 2<br>100% | 0   | 2<br>100% | 0              | 2<br>100% | 0   | 1<br>100% | 0  | 3<br>100% | 0 | 2<br>100% | 0       | 0         | 0       | 15<br>100% | 0  |
| Alberto<br>(Venezuela)  | 3<br>20   |     | C         | )      | 2<br>13   | -   | 2<br>13   | <u>2</u><br>3% | 2<br>13   | -   | 1         |    | 20        | - |           | 2<br>3% | 0         | )       | 1<br>36    |    |
| BARTEL<br>MAINA Andrés  | 2<br>100% | 0   | 0         | 0      | 4<br>100% | 0   | 0         | 0              | 2<br>100% | 0   | 1<br>100% | 0  | 2<br>100% | 0 | 0         | 0       | 0         | 0       | 11<br>100% | 0  |
| Gaston<br>(Uruguay)     | 2<br>18%  |     | 0         |        | 4<br>36%  |     | 0         |                | 2<br>18   |     | 1<br>99   |    | 2<br>18   | - | (         | )       | 0         |         | 11<br>26%  |    |
| MARQUES                 | 2<br>100% | 0   | 1<br>100% | 0      | 0         | 0   | 3<br>100% | 0              | 2<br>100% | 0   | 3<br>100% | 0  | 2<br>100% | 0 | 3<br>100% | 0       | 3<br>100% | 0       | 16<br>100% | 0  |
| Ramiro<br>(Brazii)      | 2<br>13   |     | 1<br>6'   | l<br>% | C         | )   | :<br>19   | 3<br>9%        | 2<br>13   | -   | 3<br>19   | -  | 2<br>13   | - |           | 3<br>9% | :<br>19   | 3<br>9% | 10<br>38   | -  |
| TOTAL                   | 7<br>100% | 0   | 1<br>100% | 0      | 6<br>100% | 0   | 5<br>100% | 0              | 6<br>100% | 0   | 5<br>100% | 0  | 7<br>100% | 0 | 5<br>100% | 0       | 3<br>100% | 0       | 42<br>100% | 0  |
| TOTAL                   | 7<br>17   |     | 1<br>2'   | I<br>% | 6<br>14   |     | ۶<br>12   | 5<br>2%        | 6<br>14   |     | 5<br>12   |    | 17        |   |           | 5<br>2% | ;<br>7    |         | 4          | 2  |