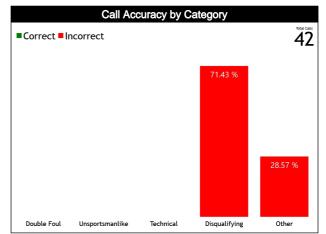

### **Call Types by Referee**

|            | Types/Referees  |           | <b>5 Daniel Alberto<br/>zuela)</b> |           | Andrés Gaston<br>guay) |           | HAUSPE Ramiro<br>azil) | τοτ       | AL |
|------------|-----------------|-----------|------------------------------------|-----------|------------------------|-----------|------------------------|-----------|----|
|            | CALLS           | 15 (100%) | 0                                  | 11 (100%) | 0                      | 16 (100%) | 0                      | 42 (100%) | 0  |
|            | CALLS           | 15 (      | 36%)                               | 11 (2     | 26%)                   | 16 (      | 38%)                   | 42        |    |
|            | FOULS           | 13 (100%) | 0                                  | 8 (100%)  | 0                      | 13 (100%) | 0                      | 34 (100%) | 0  |
|            | FOOLS           | 13 (      | 38%)                               | 8 (2      | 4%)                    | 13 (      | 38%)                   | 34        |    |
|            | DEFENSIVE       | 12 (100%) | 0                                  | 7 (100%)  | 0                      | 11 (100%) | 0                      | 30 (100%) | 0  |
|            | DEI ENSIVE      | 12 (      | 40%)                               | 7 (2      | 3%)                    | 11 (      | 37%)                   | 30        |    |
|            | OFFENSIVE       | 1 (100%)  | 0                                  | 1 (100%)  | 0                      | 2 (100%)  | 0                      | 4 (100%)  | 0  |
|            | OTTENSIVE       | 1 (2      | 25%)                               | 1 (2      | 5%)                    | 2 (5      | 0%)                    | 4         |    |
|            | DOUBLE FOUL     | 0         | 0                                  | 0         | 0                      | 0         | 0                      | 0         | 0  |
|            | DOOBLETOOL      |           | 0                                  |           | 0                      |           | 0                      | 0         |    |
| FOULS      | UNSPORTSMANLIKE | 0         | 0                                  | 0         | 0                      | 0         | 0                      | 0         | 0  |
| FO         |                 | 1         | 0                                  | (         | <u>,</u>               |           | 0                      | 0         |    |
|            | TECHNICAL       | 0         | 0                                  | 0         | 0                      | 0         | 0                      | 0         | 0  |
|            | TECHNICAL       |           | 0                                  |           | <u>,</u>               |           | 0                      | 0         |    |
|            | DISQUALIFYING   | 12 (100%) | 0                                  | 7 (100%)  | 0                      | 11 (100%) | 0                      | 30 (100%) | 0  |
|            |                 |           | 40%)                               |           | (3%)                   |           | 37%)                   | 30        |    |
|            | OTHER           | 1 (100%)  | 0                                  | 1 (100%)  | 0                      | 2 (100%)  | 0                      | 4 (100%)  | 0  |
|            | Officia         | · · · ·   | 25%)                               |           | 5%)                    | ,         | 0%)                    | 4         |    |
|            | VIOLATIONS      | 2 (100%)  | 0                                  | 3 (100%)  | 0                      | 3 (100%)  | 0                      | 8 (100%)  | 0  |
|            |                 |           | 5%)                                |           | 8%)                    |           | 8%)                    | 8         |    |
| SNo        | TRAVELING       | 0         | 0                                  | 0         | 0                      | 2 (100%)  | 0                      | 2 (100%)  | 0  |
| VTIC       | INVITEDING      |           | 0                                  |           | <u>)</u>               |           | 00%)                   | 2         |    |
| VIOLATIONS | OTHER           | 2 (100%)  | 0                                  | 3 (100%)  | 0                      | 1 (100%)  | 0                      | 6 (100%)  | 0  |
| N          | 0               |           | 3%)                                |           | 0%)                    | •         | 7%)                    | 6         |    |
|            | IRS             | 0         | 0                                  | 0         | 0                      | 0         | 0                      | 0         | 0  |
|            |                 |           | 0                                  |           | )                      |           | 0                      | 0         |    |