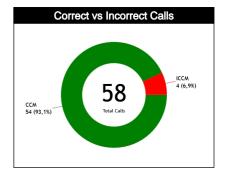

#### **General Calls Evaluation**

| Refs | Teams                                   |         | Titane     | s de Ba | rranquil | la 72 |       |            | Caribbean Storm 61 |         |       |       |       |            | TOTALS   |         |       |       |       |  |
|------|-----------------------------------------|---------|------------|---------|----------|-------|-------|------------|--------------------|---------|-------|-------|-------|------------|----------|---------|-------|-------|-------|--|
| Reis | Assessment                              | Correct | Incorrec   | Inconcl | L2M C    | L2M I | L2M ? | Correct    | Incorrec           | Inconcl | L2M C | L2M I | L2M ? | Correct    | Incorrec | Inconcl | L2M C | L2M I | L2M ? |  |
| СС   | VAZQUEZ VAZQUEZ III, Jorge<br>(PUR)     | 12      | 1          | 0       | 1        | 0     | 0     | 10         | 1                  | 0       | 0     | 0     | 0     | 22         | 2        | 0       | 1     | 0     | 0     |  |
| U1   | U1 ANSELMO KRIVOKAPICH,<br>Franco (ARG) |         | 0          | 0       | 1        | 0     | 0     | 3          | 0                  | 0       | 1     | 0     | 0     | 12         | 0        | 0       | 2     | 0     | 0     |  |
| U2   | MARQUES INCHAUSPE,<br>Ramiro (BRA)      | 8       | 2          | 0       | 1        | 0     | 0     | 12         | 0                  | 0       | 1     | 0     | 0     | 20         | 2        | 0       | 2     | 0     | 0     |  |
|      | TOTAL                                   |         | 32 (55,2%) |         |          |       |       |            |                    | 26 (44  | 1,8%) |       |       |            |          | 58 (10  | 00%)  |       |       |  |
|      | CORRECT                                 |         | 29 (50%)   |         |          |       |       | 25 (43,1%) |                    |         |       |       |       | 54 (93,1%) |          |         |       |       |       |  |
|      | INCORRECT                               |         |            | 3 (5,   | 2%)      |       |       | 1 (1,7%)   |                    |         |       |       |       | 4 (6,9%)   |          |         |       |       |       |  |
|      | INCONCLUSIVE                            |         |            | 0       |          |       |       |            |                    | O       | )     |       |       |            |          | 0       |       |       |       |  |
|      | L2M C                                   |         |            | 3 (5,   | 2%)      |       |       |            |                    | 2 (3,   | 4%)   |       |       |            |          | 5 (8,   | 6%)   |       |       |  |
|      | L2M I                                   |         |            | 0       |          |       |       |            |                    | C       | )     |       |       |            |          | 0       |       |       |       |  |
|      | L2M ?                                   |         |            | 0       |          |       |       |            |                    | 0       | )     |       |       |            |          | 0       |       |       |       |  |