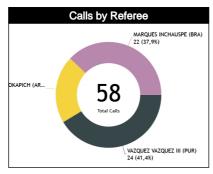

#### **Calls by Referee**

| Quarters                                   |           | Quar      | ter 1          |          |           | Quai     | rter 2   |               |          | Qua       | rter 3    |          |           |           | Qua      | rter 4   |           |               | TO        | FAI       |
|--------------------------------------------|-----------|-----------|----------------|----------|-----------|----------|----------|---------------|----------|-----------|-----------|----------|-----------|-----------|----------|----------|-----------|---------------|-----------|-----------|
| 3 Referees                                 |           | 5'        | 1              | 0'       | 5         | 5"       | 1        | 0'            |          | 5"        | 1         | 0'       | 5         | 3"        | 1        | 0'       | Last 2'   |               | 2         | AL        |
| VAZQUEZ<br>VAZQUEZ III                     | 0         | 1<br>100% | 3<br>75%       | 1<br>25% | 2<br>67%  | 1<br>33% | 3<br>50% | 3<br>50%      | 0        | 1<br>100% | 2<br>40%  | 3<br>60% | 1<br>100% | 0         | 2<br>67% | 1<br>33% | 1<br>100% | 0             | 13<br>54% | 11<br>46% |
| Jorge<br>(PUR)                             | 1<br>4%   |           | 4 3<br>17% 13% |          |           | 6<br>25% |          | 1<br>4%       |          | 5<br>21%  |           | 1<br>4%  |           | 3<br>13%  |          | 1<br>4%  |           | 4<br>%        |           |           |
| ANSELMO<br>KRIVOKAPI<br>CH Franco<br>(ARG) | 1<br>100% | 0         | 2<br>100%      | 0        | 3<br>100% | 0        | 0        | 0             | 1<br>50% | 1<br>50%  | 1<br>100% | 0        | 0         | 1<br>100% | 1<br>50% | 1<br>50% | 1<br>50%  | 1<br>50%      | 9<br>75%  | 3<br>25%  |
| CH Franco<br>(ARG)                         | 1<br>8%   |           | 2<br>17%       |          | 3<br>25%  |          | 0        |               | 2<br>17% |           | 8'        | 1<br>%   | 1<br>8%   |           | 2<br>17% |          | 2<br>17%  |               | 12<br>21% |           |
| MARQUES<br>INCHAUSPE<br>Ramiro<br>(BRA)    | 0         | 2<br>100% | 2<br>67%       | 1<br>33% | 1<br>33%  | 2<br>67% | 1<br>50% | 1<br>50%      | 1<br>33% | 2<br>67%  | 1<br>100% | 0        | 3<br>75%  | 1<br>25%  | 1<br>25% | 3<br>75% | 1<br>50%  | 1<br>50%      | 10<br>45% | 12<br>55% |
| Ramiro<br>(BRA)                            |           | 2<br>%    |                | 3<br> %  |           | 3<br> %  |          | <u>2</u><br>% |          | 3<br>I%   | 5         | 1<br>%   | 18        | 4<br>8%   |          | 4<br>8%  | _         | <u>2</u><br>% | 2<br>38   | 2<br>3%   |
| TOTAL                                      | 1<br>25%  | 3<br>75%  | 7<br>78%       | 2<br>22% | 6<br>67%  | 3<br>33% | 4<br>50% | 4<br>50%      | 2<br>33% | 4<br>67%  | 4<br>57%  | 3<br>43% | 4<br>67%  | 2<br>33%  | 4<br>44% | 5<br>56% | 3<br>60%  | 2<br>40%      | 32<br>55% | 26<br>45% |
| TOTAL                                      |           | 4<br>%    |                | 9        | 16        | 9<br>6%  |          | 3<br> %       |          | 6<br>)%   |           | 7<br>2%  | 10        | €         |          | 9<br>6%  |           | 5<br>%        | 5         | 8         |

#### **Call Types by Referee**

|           | Types/Referees  | VAZQUEZ \<br>Jorge | /AZQUEZ III<br>(PUR) | ANSELMO K<br>Franco |         | MARQUES I<br>Ramiro |          | TO.               | ΓAL      |  |
|-----------|-----------------|--------------------|----------------------|---------------------|---------|---------------------|----------|-------------------|----------|--|
|           | CALLS           | 13 (54%)           | 11 (46%)             | 9 (75%)             | 3 (25%) | 10 (45%)            | 12 (55%) | 32 (55%)          | 26 (45%) |  |
|           |                 |                    | 41%)                 |                     | 21%)    | 22 (3               |          |                   | 58       |  |
|           | FOULS           | 8 (53%)            | 7 (47%)              | 5 (83%)             | 1 (17%) | 6 (55%)             | 5 (45%)  | 19 (59%)          | 13 (41%) |  |
|           | . 0020          | 15 (4              | <del>1</del> 7%)     | 6 (1                | 9%)     | 11 (3               | 14%)     | 3                 | 2        |  |
|           | DEFENSIVE       | 6 (46%)            | 7 (54%)              | 3 (75%)             | 1 (25%) | 3 (43%)             | 4 (57%)  | 12 (50%)          | 12 (50%) |  |
|           | DEFENSIVE       | 13 (               | 54%)                 | 4 (1                | 7%)     | 7 (2                | 9%)      | 2                 | 4        |  |
|           | OFFENSIVE       | 2 (100%)           | 0                    | 2 (100%)            | 0       | 3 (75%)             | 1 (25%)  | 7 (88%)           | 1 (13%)  |  |
|           | OFFENSIVE       | 2 (2               | 5%)                  | 2 (2                | .5%)    | 4 (5                | 0%)      |                   | 3        |  |
|           | DOUBLE FOUL     | 0                  | 0                    | 0                   | 0       | 0                   | 0        | 0                 | 0        |  |
|           | DOUBLE FOUL     | (                  | )                    | (                   | 0       | C                   | )        |                   | )        |  |
| FOULS     | UNSPORTSMANLIKE | 0                  | 0                    | 0                   | 0       | 0                   | 0        | 0                 | 0        |  |
| -0        | UNSPORTSWANLIKE |                    | )                    |                     | 0       | C                   |          |                   | )        |  |
|           | TECHNICAL       | 0                  | 0                    | 0                   | 0       | 0                   | 0        | 0                 | 0        |  |
|           | TECHNICAL       | (                  | )                    | (                   | 0       | C                   | )        |                   | )        |  |
|           | DISQUALIFYING   | 0 0                |                      | 0                   | 0       | 0                   | 0        | 0 0               |          |  |
|           | DISQUALIFTING   |                    | )                    |                     | 0       | C                   |          |                   | )        |  |
|           | OTHER           | 8 (53%)            | 7 (47%)              | 5 (83%)             | 1 (17%) | 6 (55%)             | 5 (45%)  | 19 (59%)          | 13 (41%) |  |
|           | OTHER           | 15 (4              | 47%)                 | 6 (1                | 9%)     | 11 (3               | 4%)      | 3                 | 2        |  |
|           | VIOLATIONS      | 5 (56%)            | 4 (44%)              | 4 (67%)             | 2 (33%) | 4 (36%)             | 7 (64%)  | 13 (50%)          | 13 (50%) |  |
|           | VIOLATIONS      | 9 (3               | 5%)                  | 6 (2                | 3%)     | 11 (4               | 2%)      | 2                 | 6        |  |
| Z         | TRAVELING       | 0                  | 2 (100%)             | 0                   | 0       | 0                   | 0        | 0                 | 2 (100%) |  |
| Ĕ,        | INAVELING       | 2 (10              | 00%)                 |                     | 0       | C                   |          | 2                 | 2        |  |
| VIOLATION | OTHER           | 5 (71%)            | 2 (29%)              | 4 (67%)             | 2 (33%) | 4 (36%)             | 7 (64%)  | 13 (54%) 11 (46%) |          |  |
| N<br>N    | UINEK           | 7 (2               | 9%)                  | 6 (2                | 5%)     | 11 (4               | 6%)      | 24                |          |  |
|           | IDO             | 0                  | 0                    | 0                   | 0       | 1 (100%)            | 0        | 1 (100%)          | 0        |  |
|           | IRS             | (                  | )                    | (                   | Ò       | 1 (10               | 0%)      | 1                 |          |  |

Total Calls by Ref

TOTALCALLSBYREF\_PIE