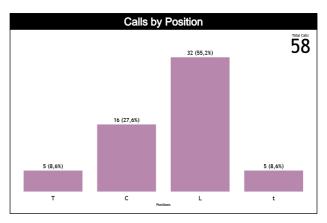

### **Calls by Zone and Position**

| Pos/Zone | Zone 1 | Zone 2  | Zone 3  | Zone 4  | Zone 5   | Zone 6  | Zone 7  | Zone 8 | Zone 9  | Zone 10 | Zone 11 | Zone 12 | TOTAL |
|----------|--------|---------|---------|---------|----------|---------|---------|--------|---------|---------|---------|---------|-------|
| C1       | 0 (0%) | 2 (20%) | 0 (0%)  | 0 (0%)  | 3 (30%)  | 4 (40%) | 1 (10%) | 0 (0%) | 0 (0%)  | 0 (0%)  | 0 (0%)  | 0 (0%)  | 10    |
| СЗ       | 0 (0%) | 1 (17%) | 1 (17%) | 1 (17%) | 3 (50%)  | 0 (0%)  | 0 (0%)  | 0 (0%) | 0 (0%)  | 0 (0%)  | 0 (0%)  | 0 (0%)  | 6     |
| T1       | 0 (0%) | 0 (0%)  | 0 (0%)  | 0 (0%)  | 1 (50%)  | 1 (50%) | 0 (0%)  | 0 (0%) | 0 (0%)  | 0 (0%)  | 0 (0%)  | 0 (0%)  | 2     |
| Т3       | 0 (0%) | 2 (67%) | 1 (33%) | 0 (0%)  | 0 (0%)   | 0 (0%)  | 0 (0%)  | 0 (0%) | 0 (0%)  | 0 (0%)  | 0 (0%)  | 0 (0%)  | 3     |
| L4       | 0 (0%) | 0 (0%)  | 0 (0%)  | 1 (5%)  | 15 (79%) | 1 (5%)  | 0 (0%)  | 0 (0%) | 0 (0%)  | 0 (0%)  | 2 (11%) | 0 (0%)  | 19    |
| L5       | 0 (0%) | 0 (0%)  | 0 (0%)  | 0 (0%)  | 1 (100%) | 0 (0%)  | 0 (0%)  | 0 (0%) | 0 (0%)  | 0 (0%)  | 0 (0%)  | 0 (0%)  | 1     |
| L6       | 0 (0%) | 0 (0%)  | 0 (0%)  | 0 (0%)  | 11 (92%) | 0 (0%)  | 0 (0%)  | 0 (0%) | 0 (0%)  | 0 (0%)  | 1 (8%)  | 0 (0%)  | 12    |
| Ct       | 0 (0%) | 0 (0%)  | 1 (33%) | 0 (0%)  | 0 (0%)   | 0 (0%)  | 0 (0%)  | 0 (0%) | 1 (33%) | 1 (33%) | 0 (0%)  | 0 (0%)  | 3     |
| Tt       | 0      | 0       | 0       | 0       | 0        | 0       | 0       | 0      | 0       | 0       | 0       | 0       | 0     |
| Lt       | 0 (0%) | 0 (0%)  | 0 (0%)  | 0 (0%)  | 0 (0%)   | 0 (0%)  | 1 (50%) | 0 (0%) | 1 (50%) | 0 (0%)  | 0 (0%)  | 0 (0%)  | 2     |
| TOTAL    | 0      | 5       | 3       | 2       | 34       | 6       | 2       | 0      | 2       | 1       | 3       | 0       | 58    |