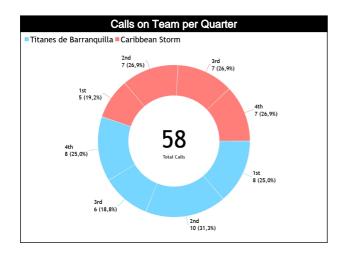

#### **Calls Summary**

| Quarters           | 1st Q    | luarter | 2nd Q    | uarter   | 3rd Q   | uarter   | 4th Q    | uarter  | То       | tal      |  |
|--------------------|----------|---------|----------|----------|---------|----------|----------|---------|----------|----------|--|
| Duration           | 00:15:32 |         | 00:2     | 1:41     | 00:2    | 1:46     | 00:2     | 0:00    | 01:18:59 |          |  |
| Calls              | 8 (62%)  | 5 (38%) | 10 (59%) | 7 (41%)  | 6 (46%) | 7 (54%)  | 8 (53%)  | 7 (47%) | 32 (55%) | 26 (45%) |  |
| Calls              | 13 (     | 22%)    | 17 (29%) |          | 13 (2   | 22%)     | 15 (2    | 26%)    | 58 (1    | 00%)     |  |
| Fouls              | 4 (57%)  | 3 (43%) | 6 (67%)  | 3 (33%)  | 5 (50%) | 5 (50%)  | 4 (67%)  | 2 (33%) | 19 (59%) | 13 (41%) |  |
| rouis              | 7 (2     | 7 (22%) |          | :8%)     | 10 (    | 31%)     | 6 (1     | 9%)     | 32 (55%) |          |  |
| Trevelling         | 0        | 0       | 0        | 1 (100%) | 0       | 1 (100%) | 0        | 0       | 0        | 2 (100%) |  |
| Travelling         |          | 0       | 1 (5     | 0%)      | 1 (5    | 0%)      | (        | )       | 2 (      | 3%)      |  |
| Other Violations   | 4 (67%)  | 2 (33%) | 4 (57%)  | 3 (43%)  | 1 (50%) | 1 (50%)  | 4 (44%)  | 5 (56%) | 13 (54%) | 11 (46%) |  |
| Other violations   | 6 (25%)  |         | 7 (2     | 9%)      | 2 (8    | 3%)      | 9 (3     | 8%)     | 24 (41%) |          |  |
| IDO                | 0        | 0       | 0        | 0        | 0       | 0        | 1 (100%) | 0       | 1 (100%) | 0        |  |
| IRS                |          | 0       | (        | 0        | (       | )        | 1 (10    | 00%)    | 1 (2%)   |          |  |
| No Coll Chicagonic | ^        | ^       | 0        | 0        | 0       | 0        | 0        | 0       | 0        | 0        |  |
| No Call CNC/ICNC   | 0 0      |         | U        | U        | U       | v        |          | •       |          | U        |  |