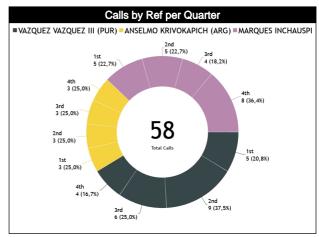

#### **Calls by Referee**

| Quarters                                   |           | Quar      | ter 1          |          |           | Quai     | rter 2   |               |          | Qua       | rter 3    |          |           |           | Qua      | rter 4   |           |               | TO        | FAI       |
|--------------------------------------------|-----------|-----------|----------------|----------|-----------|----------|----------|---------------|----------|-----------|-----------|----------|-----------|-----------|----------|----------|-----------|---------------|-----------|-----------|
| 3 Referees                                 |           | 5'        | 1              | 0'       | 5         | 5"       | 1        | 0'            |          | 5"        | 1         | 0'       | 5         | 3"        | 1        | 0'       | Last 2'   |               | 2         | AL        |
| VAZQUEZ<br>VAZQUEZ III                     | 0         | 1<br>100% | 3<br>75%       | 1<br>25% | 2<br>67%  | 1<br>33% | 3<br>50% | 3<br>50%      | 0        | 1<br>100% | 2<br>40%  | 3<br>60% | 1<br>100% | 0         | 2<br>67% | 1<br>33% | 1<br>100% | 0             | 13<br>54% | 11<br>46% |
| Jorge<br>(PUR)                             | 1<br>4%   |           | 4 3<br>17% 13% |          |           | 6<br>25% |          | 1<br>4%       |          | 5<br>21%  |           | 1<br>4%  |           | 3<br>13%  |          | 1<br>4%  |           | 4<br>%        |           |           |
| ANSELMO<br>KRIVOKAPI<br>CH Franco<br>(ARG) | 1<br>100% | 0         | 2<br>100%      | 0        | 3<br>100% | 0        | 0        | 0             | 1<br>50% | 1<br>50%  | 1<br>100% | 0        | 0         | 1<br>100% | 1<br>50% | 1<br>50% | 1<br>50%  | 1<br>50%      | 9<br>75%  | 3<br>25%  |
| CH Franco<br>(ARG)                         | 1<br>8%   |           | 2<br>17%       |          | 3<br>25%  |          | 0        |               | 2<br>17% |           | 8'        | 1<br>%   | 1<br>8%   |           | 2<br>17% |          | 2<br>17%  |               | 12<br>21% |           |
| MARQUES<br>INCHAUSPE<br>Ramiro<br>(BRA)    | 0         | 2<br>100% | 2<br>67%       | 1<br>33% | 1<br>33%  | 2<br>67% | 1<br>50% | 1<br>50%      | 1<br>33% | 2<br>67%  | 1<br>100% | 0        | 3<br>75%  | 1<br>25%  | 1<br>25% | 3<br>75% | 1<br>50%  | 1<br>50%      | 10<br>45% | 12<br>55% |
| Ramiro<br>(BRA)                            |           | 2<br>%    |                | 3<br> %  |           | 3<br> %  |          | <u>2</u><br>% |          | 3<br>I%   | 5         | 1<br>%   | 18        | 4<br>8%   |          | 4<br>8%  | _         | <u>2</u><br>% | 2<br>38   | 2<br>3%   |
| TOTAL                                      | 1<br>25%  | 3<br>75%  | 7<br>78%       | 2<br>22% | 6<br>67%  | 3<br>33% | 4<br>50% | 4<br>50%      | 2<br>33% | 4<br>67%  | 4<br>57%  | 3<br>43% | 4<br>67%  | 2<br>33%  | 4<br>44% | 5<br>56% | 3<br>60%  | 2<br>40%      | 32<br>55% | 26<br>45% |
| TOTAL                                      |           | 4<br>%    |                | 9        | 16        | 9<br>6%  |          | 3<br> %       |          | 6<br>)%   |           | 7<br>2%  | 10        | €         |          | 9<br>6%  |           | 5<br>%        | 5         | 8         |

Total Calls by Ref

TOTALCALLSBYREF\_PIE