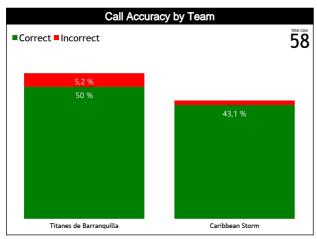

#### **General Calls Evaluation**

| Refs | Teams                                   |         | Titane     | s de Ba | rranquil | la 72 |       |            | Caribbean Storm 61 |         |       |       |       |            | TOTALS   |         |       |       |       |  |
|------|-----------------------------------------|---------|------------|---------|----------|-------|-------|------------|--------------------|---------|-------|-------|-------|------------|----------|---------|-------|-------|-------|--|
| Reis | Assessment                              | Correct | Incorrec   | Inconcl | L2M C    | L2M I | L2M ? | Correct    | Incorrec           | Inconcl | L2M C | L2M I | L2M ? | Correct    | Incorrec | Inconcl | L2M C | L2M I | L2M ? |  |
| СС   | VAZQUEZ VAZQUEZ III, Jorge<br>(PUR)     | 12      | 1          | 0       | 1        | 0     | 0     | 10         | 1                  | 0       | 0     | 0     | 0     | 22         | 2        | 0       | 1     | 0     | 0     |  |
| U1   | U1 ANSELMO KRIVOKAPICH,<br>Franco (ARG) |         | 0          | 0       | 1        | 0     | 0     | 3          | 0                  | 0       | 1     | 0     | 0     | 12         | 0        | 0       | 2     | 0     | 0     |  |
| U2   | MARQUES INCHAUSPE,<br>Ramiro (BRA)      | 8       | 2          | 0       | 1        | 0     | 0     | 12         | 0                  | 0       | 1     | 0     | 0     | 20         | 2        | 0       | 2     | 0     | 0     |  |
|      | TOTAL                                   |         | 32 (55,2%) |         |          |       |       |            |                    | 26 (44  | 1,8%) |       |       |            |          | 58 (10  | 00%)  |       |       |  |
|      | CORRECT                                 |         | 29 (50%)   |         |          |       |       | 25 (43,1%) |                    |         |       |       |       | 54 (93,1%) |          |         |       |       |       |  |
|      | INCORRECT                               |         |            | 3 (5,   | 2%)      |       |       | 1 (1,7%)   |                    |         |       |       |       | 4 (6,9%)   |          |         |       |       |       |  |
|      | INCONCLUSIVE                            |         |            | 0       |          |       |       |            |                    | O       | )     |       |       |            |          | 0       |       |       |       |  |
|      | L2M C                                   |         |            | 3 (5,   | 2%)      |       |       |            |                    | 2 (3,   | 4%)   |       |       |            |          | 5 (8,   | 6%)   |       |       |  |
|      | L2M I                                   |         |            | 0       |          |       |       |            |                    | C       | )     |       |       |            |          | 0       |       |       |       |  |
|      | L2M ?                                   |         |            | 0       |          |       |       |            |                    | 0       | )     |       |       |            |          | 0       |       |       |       |  |