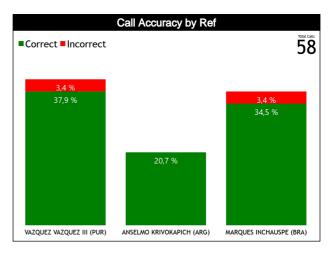

#### **Calls by Referee**

| Quarters                                   |           | Quar      | ter 1          |          |           | Quai     | rter 2   |               |          | Qua       | rter 3    |          |           |           | Qua      | rter 4   |           |               | TO        | FAI       |
|--------------------------------------------|-----------|-----------|----------------|----------|-----------|----------|----------|---------------|----------|-----------|-----------|----------|-----------|-----------|----------|----------|-----------|---------------|-----------|-----------|
| 3 Referees                                 |           | 5'        | 1              | 0'       | 5         | 5"       | 1        | 0'            |          | 5"        | 1         | 0'       | 5         | 3"        | 1        | 0'       | Last 2'   |               | 2         | AL        |
| VAZQUEZ<br>VAZQUEZ III                     | 0         | 1<br>100% | 3<br>75%       | 1<br>25% | 2<br>67%  | 1<br>33% | 3<br>50% | 3<br>50%      | 0        | 1<br>100% | 2<br>40%  | 3<br>60% | 1<br>100% | 0         | 2<br>67% | 1<br>33% | 1<br>100% | 0             | 13<br>54% | 11<br>46% |
| Jorge<br>(PUR)                             | 1<br>4%   |           | 4 3<br>17% 13% |          |           | 6<br>25% |          | 1<br>4%       |          | 5<br>21%  |           | 1<br>4%  |           | 3<br>13%  |          | 1<br>4%  |           | 4<br>%        |           |           |
| ANSELMO<br>KRIVOKAPI<br>CH Franco<br>(ARG) | 1<br>100% | 0         | 2<br>100%      | 0        | 3<br>100% | 0        | 0        | 0             | 1<br>50% | 1<br>50%  | 1<br>100% | 0        | 0         | 1<br>100% | 1<br>50% | 1<br>50% | 1<br>50%  | 1<br>50%      | 9<br>75%  | 3<br>25%  |
| CH Franco<br>(ARG)                         | 1<br>8%   |           | 2<br>17%       |          | 3<br>25%  |          | 0        |               | 2<br>17% |           | 8'        | 1<br>%   | 1<br>8%   |           | 2<br>17% |          | 2<br>17%  |               | 12<br>21% |           |
| MARQUES<br>INCHAUSPE<br>Ramiro<br>(BRA)    | 0         | 2<br>100% | 2<br>67%       | 1<br>33% | 1<br>33%  | 2<br>67% | 1<br>50% | 1<br>50%      | 1<br>33% | 2<br>67%  | 1<br>100% | 0        | 3<br>75%  | 1<br>25%  | 1<br>25% | 3<br>75% | 1<br>50%  | 1<br>50%      | 10<br>45% | 12<br>55% |
| Ramiro<br>(BRA)                            |           | 2<br>%    |                | 3<br> %  |           | 3<br> %  |          | <u>2</u><br>% |          | 3<br>I%   | 5         | 1<br>%   | 18        | 4<br>8%   |          | 4<br>8%  | _         | <u>2</u><br>% | 2<br>38   | 2<br>3%   |
| TOTAL                                      | 1<br>25%  | 3<br>75%  | 7<br>78%       | 2<br>22% | 6<br>67%  | 3<br>33% | 4<br>50% | 4<br>50%      | 2<br>33% | 4<br>67%  | 4<br>57%  | 3<br>43% | 4<br>67%  | 2<br>33%  | 4<br>44% | 5<br>56% | 3<br>60%  | 2<br>40%      | 32<br>55% | 26<br>45% |
| TOTAL                                      |           | 4<br>%    |                | 9        | 16        | 9<br>6%  |          | 3<br> %       |          | 6<br>)%   |           | 7<br>2%  | 10        | €         |          | 9<br>6%  |           | 5<br>%        | 5         | 8         |