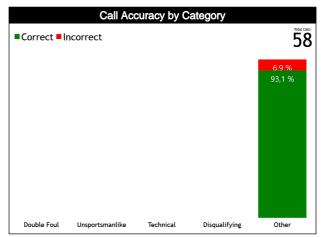

#### **Call Types by Referee**

|           | Types/Referees  | VAZQUEZ \<br>Jorge | /AZQUEZ III<br>(PUR) | ANSELMO K<br>Franco |         | MARQUES I<br>Ramiro |          | TO.               | ΓAL      |  |
|-----------|-----------------|--------------------|----------------------|---------------------|---------|---------------------|----------|-------------------|----------|--|
|           | CALLS           | 13 (54%)           | 11 (46%)             | 9 (75%)             | 3 (25%) | 10 (45%)            | 12 (55%) | 32 (55%)          | 26 (45%) |  |
|           |                 |                    | 41%)                 |                     | 21%)    | 22 (3               |          |                   | 58       |  |
|           | FOULS           | 8 (53%)            | 7 (47%)              | 5 (83%)             | 1 (17%) | 6 (55%)             | 5 (45%)  | 19 (59%)          | 13 (41%) |  |
|           | . 0020          | 15 (4              | <del>1</del> 7%)     | 6 (1                | 9%)     | 11 (3               | 14%)     | 3                 | 2        |  |
|           | DEFENSIVE       | 6 (46%)            | 7 (54%)              | 3 (75%)             | 1 (25%) | 3 (43%)             | 4 (57%)  | 12 (50%)          | 12 (50%) |  |
|           | DEFENSIVE       | 13 (               | 54%)                 | 4 (1                | 7%)     | 7 (2                | 9%)      | 2                 | 4        |  |
|           | OFFENSIVE       | 2 (100%)           | 0                    | 2 (100%)            | 0       | 3 (75%)             | 1 (25%)  | 7 (88%)           | 1 (13%)  |  |
|           | OFFENSIVE       | 2 (2               | 5%)                  | 2 (2                | .5%)    | 4 (5                | 0%)      |                   | 3        |  |
|           | DOUBLE FOUL     | 0                  | 0                    | 0                   | 0       | 0                   | 0        | 0                 | 0        |  |
|           | DOUBLE FOUL     | (                  | )                    | (                   | 0       | C                   | )        |                   | )        |  |
| FOULS     | UNSPORTSMANLIKE | 0                  | 0                    | 0                   | 0       | 0                   | 0        | 0                 | 0        |  |
| -0        | UNSPORTSWANLIKE |                    | )                    |                     | 0       | C                   |          |                   | )        |  |
|           | TECHNICAL       | 0                  | 0                    | 0                   | 0       | 0                   | 0        | 0                 | 0        |  |
|           | TECHNICAL       | (                  | )                    | (                   | 0       | C                   | )        |                   | )        |  |
|           | DISQUALIFYING   | 0 0                |                      | 0                   | 0       | 0                   | 0        | 0 0               |          |  |
|           | DISQUALIFTING   |                    | )                    |                     | 0       | C                   |          |                   | )        |  |
|           | OTHER           | 8 (53%)            | 7 (47%)              | 5 (83%)             | 1 (17%) | 6 (55%)             | 5 (45%)  | 19 (59%)          | 13 (41%) |  |
|           | OTHER           | 15 (4              | 47%)                 | 6 (1                | 9%)     | 11 (3               | 4%)      | 3                 | 2        |  |
|           | VIOLATIONS      | 5 (56%)            | 4 (44%)              | 4 (67%)             | 2 (33%) | 4 (36%)             | 7 (64%)  | 13 (50%)          | 13 (50%) |  |
|           | VIOLATIONS      | 9 (3               | 5%)                  | 6 (2                | 3%)     | 11 (4               | 2%)      | 2                 | 6        |  |
| Z         | TRAVELING       | 0                  | 2 (100%)             | 0                   | 0       | 0                   | 0        | 0                 | 2 (100%) |  |
| Ĕ,        | INAVELING       | 2 (10              | 00%)                 |                     | 0       | C                   |          | 2                 | 2        |  |
| VIOLATION | OTHER           | 5 (71%)            | 2 (29%)              | 4 (67%)             | 2 (33%) | 4 (36%)             | 7 (64%)  | 13 (54%) 11 (46%) |          |  |
| N<br>N    | UINEK           | 7 (2               | 9%)                  | 6 (2                | 5%)     | 11 (4               | 6%)      | 24                |          |  |
|           | IDO             | 0                  | 0                    | 0                   | 0       | 1 (100%)            | 0        | 1 (100%)          | 0        |  |
|           | IRS             | (                  | )                    | (                   | Ò       | 1 (10               | 0%)      | 1                 |          |  |