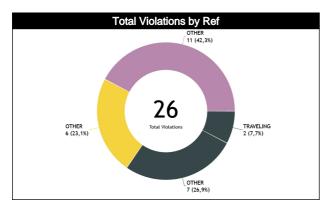

#### **Call Types by Referee**

|           | Types/Referees  | VAZQUEZ \<br>Jorge | /AZQUEZ III<br>(PUR) | ANSELMO K<br>Franco |         | MARQUES I<br>Ramiro |          | TO.               | ΓAL      |  |
|-----------|-----------------|--------------------|----------------------|---------------------|---------|---------------------|----------|-------------------|----------|--|
|           | CALLS           | 13 (54%)           | 11 (46%)             | 9 (75%)             | 3 (25%) | 10 (45%)            | 12 (55%) | 32 (55%)          | 26 (45%) |  |
|           |                 |                    | 41%)                 |                     | 21%)    | 22 (3               |          |                   | 58       |  |
|           | FOULS           | 8 (53%)            | 7 (47%)              | 5 (83%)             | 1 (17%) | 6 (55%)             | 5 (45%)  | 19 (59%)          | 13 (41%) |  |
|           | . 0020          | 15 (4              | <del>1</del> 7%)     | 6 (1                | 9%)     | 11 (3               | 14%)     | 3                 | 2        |  |
|           | DEFENSIVE       | 6 (46%)            | 7 (54%)              | 3 (75%)             | 1 (25%) | 3 (43%)             | 4 (57%)  | 12 (50%)          | 12 (50%) |  |
|           | DEFENSIVE       | 13 (               | 54%)                 | 4 (1                | 7%)     | 7 (2                | 9%)      | 2                 | 4        |  |
|           | OFFENSIVE       | 2 (100%)           | 0                    | 2 (100%)            | 0       | 3 (75%)             | 1 (25%)  | 7 (88%)           | 1 (13%)  |  |
|           | OFFENSIVE       | 2 (2               | 5%)                  | 2 (2                | .5%)    | 4 (5                | 0%)      |                   | 3        |  |
|           | DOUBLE FOUL     | 0                  | 0                    | 0                   | 0       | 0                   | 0        | 0                 | 0        |  |
|           | DOUBLE FOUL     | (                  | )                    | (                   | 0       | C                   | )        |                   | )        |  |
| FOULS     | UNSPORTSMANLIKE | 0                  | 0                    | 0                   | 0       | 0                   | 0        | 0                 | 0        |  |
| -0        | UNSPORTSWANLIKE |                    | )                    |                     | 0       | C                   |          |                   | )        |  |
|           | TECHNICAL       | 0                  | 0                    | 0                   | 0       | 0                   | 0        | 0                 | 0        |  |
|           | TECHNICAL       | (                  | )                    | (                   | 0       | C                   | )        |                   | )        |  |
|           | DISQUALIFYING   | 0 0                |                      | 0                   | 0       | 0                   | 0        | 0 0               |          |  |
|           | DISQUALIFTING   |                    | )                    |                     | 0       | C                   |          |                   | )        |  |
|           | OTHER           | 8 (53%)            | 7 (47%)              | 5 (83%)             | 1 (17%) | 6 (55%)             | 5 (45%)  | 19 (59%)          | 13 (41%) |  |
|           | OTHER           | 15 (4              | 47%)                 | 6 (1                | 9%)     | 11 (3               | 4%)      | 3                 | 2        |  |
|           | VIOLATIONS      | 5 (56%)            | 4 (44%)              | 4 (67%)             | 2 (33%) | 4 (36%)             | 7 (64%)  | 13 (50%)          | 13 (50%) |  |
|           | VIOLATIONS      | 9 (3               | 5%)                  | 6 (2                | 3%)     | 11 (4               | 2%)      | 2                 | 6        |  |
| Z         | TRAVELING       | 0                  | 2 (100%)             | 0                   | 0       | 0                   | 0        | 0                 | 2 (100%) |  |
| Ĕ,        | INAVELING       | 2 (10              | 00%)                 |                     | 0       | C                   |          | 2                 | 2        |  |
| VIOLATION | OTHER           | 5 (71%)            | 2 (29%)              | 4 (67%)             | 2 (33%) | 4 (36%)             | 7 (64%)  | 13 (54%) 11 (46%) |          |  |
| N<br>N    | UINEK           | 7 (2               | 9%)                  | 6 (2                | 5%)     | 11 (4               | 6%)      | 24                |          |  |
|           | IDO             | 0                  | 0                    | 0                   | 0       | 1 (100%)            | 0        | 1 (100%)          | 0        |  |
|           | IRS             | (                  | )                    | (                   | Ò       | 1 (10               | 0%)      | 1                 |          |  |