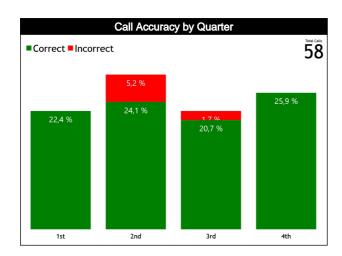

#### **Accuracy by Quarter**

#### **Calls Summary**

| Quarters           | 1st Q    | luarter | 2nd Q    | uarter   | 3rd Q   | uarter   | 4th Q    | uarter  | То       | tal      |  |
|--------------------|----------|---------|----------|----------|---------|----------|----------|---------|----------|----------|--|
| Duration           | 00:15:32 |         | 00:2     | 1:41     | 00:2    | 1:46     | 00:2     | 0:00    | 01:18:59 |          |  |
| Calls              | 8 (62%)  | 5 (38%) | 10 (59%) | 7 (41%)  | 6 (46%) | 7 (54%)  | 8 (53%)  | 7 (47%) | 32 (55%) | 26 (45%) |  |
| Calls              | 13 (     | 22%)    | 17 (29%) |          | 13 (2   | 22%)     | 15 (2    | 26%)    | 58 (1    | 00%)     |  |
| Fouls              | 4 (57%)  | 3 (43%) | 6 (67%)  | 3 (33%)  | 5 (50%) | 5 (50%)  | 4 (67%)  | 2 (33%) | 19 (59%) | 13 (41%) |  |
| rouis              | 7 (2     | 7 (22%) |          | :8%)     | 10 (    | 31%)     | 6 (1     | 9%)     | 32 (55%) |          |  |
| Trevelling         | 0        | 0       | 0        | 1 (100%) | 0       | 1 (100%) | 0        | 0       | 0        | 2 (100%) |  |
| Travelling         |          | 0       | 1 (5     | 0%)      | 1 (5    | 0%)      | (        | )       | 2 (      | 3%)      |  |
| Other Violations   | 4 (67%)  | 2 (33%) | 4 (57%)  | 3 (43%)  | 1 (50%) | 1 (50%)  | 4 (44%)  | 5 (56%) | 13 (54%) | 11 (46%) |  |
| Other violations   | 6 (25%)  |         | 7 (2     | 9%)      | 2 (8    | 3%)      | 9 (3     | 8%)     | 24 (41%) |          |  |
| IDO                | 0        | 0       | 0        | 0        | 0       | 0        | 1 (100%) | 0       | 1 (100%) | 0        |  |
| IRS                |          | 0       | (        | 0        | (       | )        | 1 (10    | 00%)    | 1 (2%)   |          |  |
| No Coll Chicagonic | ^        | ^       | 0        | 0        | 0       | 0        | 0        | 0       | 0        | 0        |  |
| No Call CNC/ICNC   | 0 0      |         | U        | U        | U       | v        |          | •       |          | U        |  |