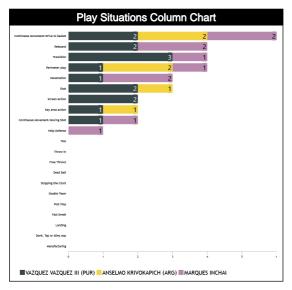

#### **Plays Situation Breakdown**

|                           |                    |    | Ρ         | lay | Situ               | atic           | ns '          | Tab        | le                                      |   |           |   |                                       |   |                      |   |
|---------------------------|--------------------|----|-----------|-----|--------------------|----------------|---------------|------------|-----------------------------------------|---|-----------|---|---------------------------------------|---|----------------------|---|
| Concepts                  |                    | To | tals      |     | VAZ(               | QUEZ<br>, Jorg | VAZO<br>e (PU | QUEZ<br>R) | ANSELMO<br>KRIVOKAPICH,<br>Franco (ARG) |   |           |   | MARQUES<br>INCHAUSPE, Ramiro<br>(BRA) |   |                      |   |
| Сопсеры                   | Correct<br>BAR CCS |    | Incorrect |     | Correct<br>BAR CCS |                | Incorrect     |            | Correct<br>BAR CCS                      |   | Incorrect |   | Correct<br>BAR CCS                    |   | Incorrect<br>BAR CCS |   |
| Continuous Movement/Drive | _                  | 1  | 1         | 0   | 2                  | 0              | 0             | 0          | 2                                       | 0 | 0         | 0 | 0                                     | 1 | 1                    | 0 |
| Continuous                | 1                  | 1  | 0         | 0   | 0                  | 1              | 0             | 0          | 0                                       | 0 | 0         | 0 | 1                                     | 0 | 0                    | 0 |
| Shot                      | 1                  | 2  | 0         | 0   | 0                  | 2              | 0             | 0          | 1                                       | 0 | 0         | 0 | 0                                     | 0 | 0                    | 0 |
| Manufacturing             | 0                  | 0  | 0         | 0   | 0                  | 0              | 0             | 0          | 0                                       | 0 | 0         | 0 | 0                                     | 0 | 0                    | 0 |
| Dunk, Tap or Alley oop    | 0                  | 0  | 0         | 0   | 0                  | 0              | 0             | 0          | 0                                       | 0 | 0         | 0 | 0                                     | 0 | 0                    | 0 |
| Landing                   | 0                  | 0  | 0         | 0   | 0                  | 0              | 0             | 0          | 0                                       | 0 | 0         | 0 | 0                                     | 0 | 0                    | 0 |
| Penetration               | 2                  | 1  | 0         | 0   | 0                  | 1              | 0             | 0          | 0                                       | 0 | 0         | 0 | 2                                     | 0 | 0                    | 0 |
| Perimeter play            | 2                  | 2  | 0         | 0   | 0                  | 1              | 0             | 0          | 2                                       | 0 | 0         | 0 | 0                                     | 1 | 0                    | 0 |
| Fast break                | 0                  | 0  | 0         | 0   | 0                  | 0              | 0             | 0          | 0                                       | 0 | 0         | 0 | 0                                     | 0 | 0                    | 0 |
| Transition                | 2                  | 2  | 0         | 0   | 2                  | 1              | 0             | 0          | 0                                       | 0 | 0         | 0 | 0                                     | 1 | 0                    | 0 |
| Rebound                   | 1                  | 3  | 0         | 0   | 0                  | 2              | 0             | 0          | 0                                       | 0 | 0         | 0 | 1                                     | 1 | 0                    | 0 |
| Post Play                 | 0                  | 0  | 0         | 0   | 0                  | 0              | 0             | 0          | 0                                       | 0 | 0         | 0 | 0                                     | 0 | 0                    | 0 |
| Key area action           | 1                  | 1  | 0         | 0   | 1                  | 0              | 0             | 0          | 0                                       | 1 | 0         | 0 | 0                                     | 0 | 0                    | 0 |
| Screen Action             | 2                  | 0  | 0         | 0   | 2                  | 0              | 0             | 0          | 0                                       | 0 | 0         | 0 | 0                                     | 0 | 0                    | 0 |
| Double Team               | 0                  | 0  | 0         | 0   | 0                  | 0              | 0             | 0          | 0                                       | 0 | 0         | 0 | 0                                     | 0 | 0                    | 0 |
| Help Defense              | 0                  | 1  | 0         | 0   | 0                  | 0              | 0             | 0          | 0                                       | 0 | 0         | 0 | 0                                     | 1 | 0                    | 0 |
| Stopping the Clock        | 0                  | 0  | 0         | 0   | 0                  | 0              | 0             | 0          | 0                                       | 0 | 0         | 0 | 0                                     | 0 | 0                    | 0 |
| Dead Ball                 | 0                  | 0  | 0         | 0   | 0                  | 0              | 0             | 0          | 0                                       | 0 | 0         | ٥ | 0                                     | 0 | 0                    | 0 |
| Free Throws               | 0                  | 0  | 0         | 0   | 0                  | 0              | 0             | 0          | 0                                       | 0 | 0         | 0 | 0                                     | 0 | 0                    | 0 |
| Throw-in                  | 0                  | 0  | 0         | 0   | 0                  | 0              | 0             | 0          | 0                                       | 0 | 0         | 0 | 0                                     | 0 | 0                    | 0 |
| Toss                      | 0                  | 0  | 0         | 0   | 0                  | 0              | 0             | 0          | 0                                       | 0 | 0         | ٥ | 0                                     | 0 | 0                    | 0 |
| Totals                    | 16                 | 14 | 1         | 0   | 7                  | 8              | 0             | 0          | 5                                       | 1 | 0         | 0 | 4                                     | 5 | 1                    | 0 |