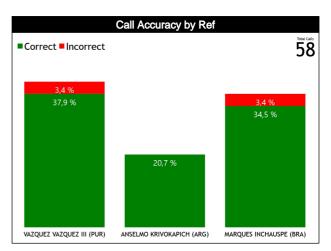

#### **Calls by Referee**

| Quarters                                   |           | Quar      | ter 1          |          |           | Quai     | rter 2   |               |          | Qua       | rter 3    |          |           |           | Qua      | rter 4   |           |               | TO        | FAI       |
|--------------------------------------------|-----------|-----------|----------------|----------|-----------|----------|----------|---------------|----------|-----------|-----------|----------|-----------|-----------|----------|----------|-----------|---------------|-----------|-----------|
| 3 Referees                                 |           | 5'        | 1              | 0'       | 5         | 5"       | 1        | 0'            |          | 5"        | 1         | 0'       | 5         | 3"        | 1        | 0'       | Last 2'   |               | 2         | AL        |
| VAZQUEZ<br>VAZQUEZ III                     | 0         | 1<br>100% | 3<br>75%       | 1<br>25% | 2<br>67%  | 1<br>33% | 3<br>50% | 3<br>50%      | 0        | 1<br>100% | 2<br>40%  | 3<br>60% | 1<br>100% | 0         | 2<br>67% | 1<br>33% | 1<br>100% | 0             | 13<br>54% | 11<br>46% |
| Jorge<br>(PUR)                             | 1<br>4%   |           | 4 3<br>17% 13% |          |           | 6<br>25% |          | 1<br>4%       |          | 5<br>21%  |           | 1<br>4%  |           | 3<br>13%  |          | 1<br>4%  |           | 4<br>%        |           |           |
| ANSELMO<br>KRIVOKAPI<br>CH Franco<br>(ARG) | 1<br>100% | 0         | 2<br>100%      | 0        | 3<br>100% | 0        | 0        | 0             | 1<br>50% | 1<br>50%  | 1<br>100% | 0        | 0         | 1<br>100% | 1<br>50% | 1<br>50% | 1<br>50%  | 1<br>50%      | 9<br>75%  | 3<br>25%  |
| CH Franco<br>(ARG)                         | 1<br>8%   |           | 2<br>17%       |          | 3<br>25%  |          | 0        |               | 2<br>17% |           | 8'        | 1<br>%   | 1<br>8%   |           | 2<br>17% |          | 2<br>17%  |               | 12<br>21% |           |
| MARQUES<br>INCHAUSPE<br>Ramiro<br>(BRA)    | 0         | 2<br>100% | 2<br>67%       | 1<br>33% | 1<br>33%  | 2<br>67% | 1<br>50% | 1<br>50%      | 1<br>33% | 2<br>67%  | 1<br>100% | 0        | 3<br>75%  | 1<br>25%  | 1<br>25% | 3<br>75% | 1<br>50%  | 1<br>50%      | 10<br>45% | 12<br>55% |
| Ramiro<br>(BRA)                            |           | 2<br>%    |                | 3<br> %  |           | 3<br> %  |          | <u>2</u><br>% |          | 3<br>I%   | 5         | 1<br>%   | 18        | 4<br>8%   |          | 4<br>8%  | _         | <u>2</u><br>% | 2<br>38   | 2<br>3%   |
| TOTAL                                      | 1<br>25%  | 3<br>75%  | 7<br>78%       | 2<br>22% | 6<br>67%  | 3<br>33% | 4<br>50% | 4<br>50%      | 2<br>33% | 4<br>67%  | 4<br>57%  | 3<br>43% | 4<br>67%  | 2<br>33%  | 4<br>44% | 5<br>56% | 3<br>60%  | 2<br>40%      | 32<br>55% | 26<br>45% |
| TOTAL                                      |           | 4<br>%    |                | 9        | 16        | 9<br>6%  |          | 3<br> %       |          | 6<br>)%   |           | 7<br>2%  | 10        | €         |          | 9<br>6%  |           | 5<br>%        | 5         | 8         |