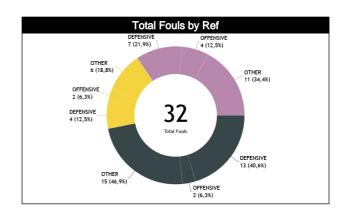

#### **Call Types by Referee**

|           | Types/Referees  | VAZQUEZ \<br>Jorge | /AZQUEZ III<br>(PUR) | ANSELMO K<br>Franco |         | MARQUES I<br>Ramiro |          | TO.               | ΓAL      |  |
|-----------|-----------------|--------------------|----------------------|---------------------|---------|---------------------|----------|-------------------|----------|--|
|           | CALLS           | 13 (54%)           | 11 (46%)             | 9 (75%)             | 3 (25%) | 10 (45%)            | 12 (55%) | 32 (55%)          | 26 (45%) |  |
|           |                 |                    | 41%)                 |                     | 21%)    | 22 (3               |          |                   | 58       |  |
|           | FOULS           | 8 (53%)            | 7 (47%)              | 5 (83%)             | 1 (17%) | 6 (55%)             | 5 (45%)  | 19 (59%)          | 13 (41%) |  |
|           | . 0020          | 15 (4              | <del>1</del> 7%)     | 6 (1                | 9%)     | 11 (3               | 14%)     | 3                 | 2        |  |
|           | DEFENSIVE       | 6 (46%)            | 7 (54%)              | 3 (75%)             | 1 (25%) | 3 (43%)             | 4 (57%)  | 12 (50%)          | 12 (50%) |  |
|           | DEFENSIVE       | 13 (               | 54%)                 | 4 (1                | 7%)     | 7 (2                | 9%)      | 2                 | 4        |  |
|           | OFFENSIVE       | 2 (100%)           | 0                    | 2 (100%)            | 0       | 3 (75%)             | 1 (25%)  | 7 (88%)           | 1 (13%)  |  |
|           | OFFENSIVE       | 2 (2               | 5%)                  | 2 (2                | .5%)    | 4 (5                | 0%)      |                   | 3        |  |
|           | DOUBLE FOUL     | 0                  | 0                    | 0                   | 0       | 0                   | 0        | 0                 | 0        |  |
|           | DOUBLE FOUL     | (                  | )                    | (                   | 0       | C                   | )        |                   | )        |  |
| FOULS     | UNSPORTSMANLIKE | 0                  | 0                    | 0                   | 0       | 0                   | 0        | 0                 | 0        |  |
| -0        | UNSPORTSWANLIKE |                    | )                    |                     | 0       | C                   |          |                   | )        |  |
|           | TECHNICAL       | 0                  | 0                    | 0                   | 0       | 0                   | 0        | 0                 | 0        |  |
|           | TECHNICAL       | (                  | )                    | (                   | 0       | C                   | )        |                   | )        |  |
|           | DISQUALIFYING   | 0 0                |                      | 0                   | 0       | 0                   | 0        | 0 0               |          |  |
|           | DISQUALIFTING   |                    | )                    |                     | 0       | C                   |          |                   | )        |  |
|           | OTHER           | 8 (53%)            | 7 (47%)              | 5 (83%)             | 1 (17%) | 6 (55%)             | 5 (45%)  | 19 (59%)          | 13 (41%) |  |
|           | OTHER           | 15 (4              | 47%)                 | 6 (1                | 9%)     | 11 (3               | 4%)      | 3                 | 2        |  |
|           | VIOLATIONS      | 5 (56%)            | 4 (44%)              | 4 (67%)             | 2 (33%) | 4 (36%)             | 7 (64%)  | 13 (50%)          | 13 (50%) |  |
|           | VIOLATIONS      | 9 (3               | 5%)                  | 6 (2                | 3%)     | 11 (4               | 2%)      | 2                 | 6        |  |
| Z         | TRAVELING       | 0                  | 2 (100%)             | 0                   | 0       | 0                   | 0        | 0                 | 2 (100%) |  |
| Ĕ,        | INAVELING       | 2 (10              | 00%)                 |                     | 0       | C                   |          | 2                 | 2        |  |
| VIOLATION | OTHER           | 5 (71%)            | 2 (29%)              | 4 (67%)             | 2 (33%) | 4 (36%)             | 7 (64%)  | 13 (54%) 11 (46%) |          |  |
| N<br>N    | UINEK           | 7 (2               | 9%)                  | 6 (2                | 5%)     | 11 (4               | 6%)      | 24                |          |  |
|           | IDO             | 0                  | 0                    | 0                   | 0       | 1 (100%)            | 0        | 1 (100%)          | 0        |  |
|           | IRS             | (                  | )                    | (                   | Ò       | 1 (10               | 0%)      | 1                 |          |  |