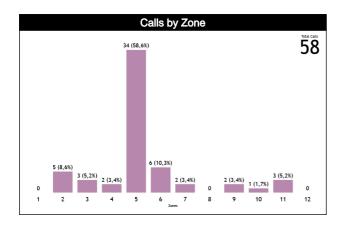

### **Calls by Zone and Position**

| Pos/Zone | Zone 1 | Zone 2  | Zone 3  | Zone 4  | Zone 5   | Zone 6  | Zone 7  | Zone 8 | Zone 9  | Zone 10 | Zone 11 | Zone 12 | TOTAL |
|----------|--------|---------|---------|---------|----------|---------|---------|--------|---------|---------|---------|---------|-------|
| C1       | 0 (0%) | 2 (20%) | 0 (0%)  | 0 (0%)  | 3 (30%)  | 4 (40%) | 1 (10%) | 0 (0%) | 0 (0%)  | 0 (0%)  | 0 (0%)  | 0 (0%)  | 10    |
| СЗ       | 0 (0%) | 1 (17%) | 1 (17%) | 1 (17%) | 3 (50%)  | 0 (0%)  | 0 (0%)  | 0 (0%) | 0 (0%)  | 0 (0%)  | 0 (0%)  | 0 (0%)  | 6     |
| T1       | 0 (0%) | 0 (0%)  | 0 (0%)  | 0 (0%)  | 1 (50%)  | 1 (50%) | 0 (0%)  | 0 (0%) | 0 (0%)  | 0 (0%)  | 0 (0%)  | 0 (0%)  | 2     |
| Т3       | 0 (0%) | 2 (67%) | 1 (33%) | 0 (0%)  | 0 (0%)   | 0 (0%)  | 0 (0%)  | 0 (0%) | 0 (0%)  | 0 (0%)  | 0 (0%)  | 0 (0%)  | 3     |
| L4       | 0 (0%) | 0 (0%)  | 0 (0%)  | 1 (5%)  | 15 (79%) | 1 (5%)  | 0 (0%)  | 0 (0%) | 0 (0%)  | 0 (0%)  | 2 (11%) | 0 (0%)  | 19    |
| L5       | 0 (0%) | 0 (0%)  | 0 (0%)  | 0 (0%)  | 1 (100%) | 0 (0%)  | 0 (0%)  | 0 (0%) | 0 (0%)  | 0 (0%)  | 0 (0%)  | 0 (0%)  | 1     |
| L6       | 0 (0%) | 0 (0%)  | 0 (0%)  | 0 (0%)  | 11 (92%) | 0 (0%)  | 0 (0%)  | 0 (0%) | 0 (0%)  | 0 (0%)  | 1 (8%)  | 0 (0%)  | 12    |
| Ct       | 0 (0%) | 0 (0%)  | 1 (33%) | 0 (0%)  | 0 (0%)   | 0 (0%)  | 0 (0%)  | 0 (0%) | 1 (33%) | 1 (33%) | 0 (0%)  | 0 (0%)  | 3     |
| Tt       | 0      | 0       | 0       | 0       | 0        | 0       | 0       | 0      | 0       | 0       | 0       | 0       | 0     |
| Lt       | 0 (0%) | 0 (0%)  | 0 (0%)  | 0 (0%)  | 0 (0%)   | 0 (0%)  | 1 (50%) | 0 (0%) | 1 (50%) | 0 (0%)  | 0 (0%)  | 0 (0%)  | 2     |
| TOTAL    | 0      | 5       | 3       | 2       | 34       | 6       | 2       | 0      | 2       | 1       | 3       | 0       | 58    |