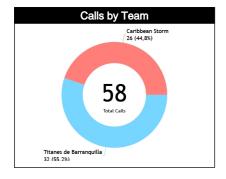

#### **General Calls Evaluation**

| Refs | Teams                                   |         | Titane     | s de Ba | rranquil | la 72 |       |            | Caribbean Storm 61 |         |       |       |       |            | TOTALS   |         |       |       |       |  |
|------|-----------------------------------------|---------|------------|---------|----------|-------|-------|------------|--------------------|---------|-------|-------|-------|------------|----------|---------|-------|-------|-------|--|
| Reis | Assessment                              | Correct | Incorrec   | Inconcl | L2M C    | L2M I | L2M ? | Correct    | Incorrec           | Inconcl | L2M C | L2M I | L2M ? | Correct    | Incorrec | Inconcl | L2M C | L2M I | L2M ? |  |
| СС   | VAZQUEZ VAZQUEZ III, Jorge<br>(PUR)     | 12      | 1          | 0       | 1        | 0     | 0     | 10         | 1                  | 0       | 0     | 0     | 0     | 22         | 2        | 0       | 1     | 0     | 0     |  |
| U1   | U1 ANSELMO KRIVOKAPICH,<br>Franco (ARG) |         | 0          | 0       | 1        | 0     | 0     | 3          | 0                  | 0       | 1     | 0     | 0     | 12         | 0        | 0       | 2     | 0     | 0     |  |
| U2   | MARQUES INCHAUSPE,<br>Ramiro (BRA)      | 8       | 2          | 0       | 1        | 0     | 0     | 12         | 0                  | 0       | 1     | 0     | 0     | 20         | 2        | 0       | 2     | 0     | 0     |  |
|      | TOTAL                                   |         | 32 (55,2%) |         |          |       |       |            |                    | 26 (44  | 1,8%) |       |       |            |          | 58 (10  | 00%)  |       |       |  |
|      | CORRECT                                 |         | 29 (50%)   |         |          |       |       | 25 (43,1%) |                    |         |       |       |       | 54 (93,1%) |          |         |       |       |       |  |
|      | INCORRECT                               |         |            | 3 (5,   | 2%)      |       |       | 1 (1,7%)   |                    |         |       |       |       | 4 (6,9%)   |          |         |       |       |       |  |
|      | INCONCLUSIVE                            |         |            | 0       |          |       |       |            |                    | O       | )     |       |       |            |          | 0       |       |       |       |  |
|      | L2M C                                   |         |            | 3 (5,   | 2%)      |       |       |            |                    | 2 (3,   | 4%)   |       |       |            |          | 5 (8,   | 6%)   |       |       |  |
|      | L2M I                                   |         |            | 0       |          |       |       |            |                    | C       | )     |       |       |            |          | 0       |       |       |       |  |
|      | L2M ?                                   |         |            | 0       |          |       |       |            |                    | 0       | )     |       |       |            |          | 0       |       |       |       |  |