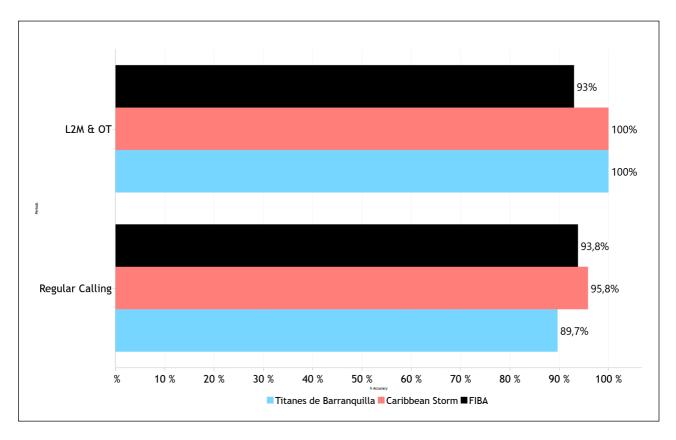

| 0   | 0                  | 0              | 0             | 0          | 0                                       | 0 | 0         | 0 | 0                                     | 0 | 0                    | 0 |
| Toss                      | 0                  | 0  | 0         | 0   | 0                  | 0              | 0             | 0          | 0                                       | 0 | 0         | ٥ | 0                                     | 0 | 0                    | 0 |
| Totals                    | 16                 | 14 | 1         | 0   | 7                  | 8              | 0             | 0          | 5                                       | 1 | 0         | 0 | 4                                     | 5 | 1                    | 0 |



#### Regular Call vs. L2M & OT Accuracy



#### **Accuracy by Quarter**







#### **Calls Summary**

| Quarters           | 1st Q    | luarter | 2nd Q    | uarter   | 3rd Q   | uarter   | 4th Q    | uarter  | То       | tal      |  |
|--------------------|----------|---------|----------|----------|---------|----------|----------|---------|----------|----------|--|
| Duration           | 00:15:32 |         | 00:2     | 1:41     | 00:2    | 1:46     | 00:2     | 0:00    | 01:18:59 |          |  |
| Calls              | 8 (62%)  | 5 (38%) | 10 (59%) | 7 (41%)  | 6 (46%) | 7 (54%)  | 8 (53%)  | 7 (47%) | 32 (55%) | 26 (45%) |  |
| Calls              | 13 (     | 22%)    | 17 (29%) |          | 13 (2   | 22%)     | 15 (2    | 26%)    | 58 (1    | 00%)     |  |
| Fouls              | 4 (57%)  | 3 (43%) | 6 (67%)  | 3 (33%)  | 5 (50%)