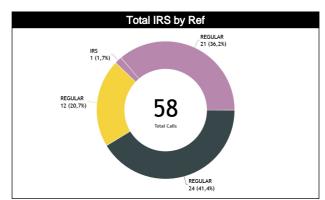

#### **General Calls Evaluation**

| Refs | Teams                                   |         | Titane     | s de Ba | rranquil | la 72 |       |            | Caribbean Storm 61 |         |       |       |       |            | TOTALS   |         |       |       |       |  |
|------|-----------------------------------------|---------|------------|---------|----------|-------|-------|------------|--------------------|---------|-------|-------|-------|------------|----------|---------|-------|-------|-------|--|
| Reis | Assessment                              | Correct | Incorrec   | Inconcl | L2M C    | L2M I | L2M ? | Correct    | Incorrec           | Inconcl | L2M C | L2M I | L2M ? | Correct    | Incorrec | Inconcl | L2M C | L2M I | L2M ? |  |
| СС   | VAZQUEZ VAZQUEZ III, Jorge<br>(PUR)     | 12      | 1          | 0       | 1        | 0     | 0     | 10         | 1                  | 0       | 0     | 0     | 0     | 22         | 2        | 0       | 1     | 0     | 0     |  |
| U1   | U1 ANSELMO KRIVOKAPICH,<br>Franco (ARG) |         | 0          | 0       | 1        | 0     | 0     | 3          | 0                  | 0       | 1     | 0     | 0     | 12         | 0        | 0       | 2     | 0     | 0     |  |
| U2   | MARQUES INCHAUSPE,<br>Ramiro (BRA)      | 8       | 2          | 0       | 1        | 0     | 0     | 12         | 0                  | 0       | 1     | 0     | 0     | 20         | 2        | 0       | 2     | 0     | 0     |  |
|      | TOTAL                                   |         | 32 (55,2%) |         |          |       |       |            |                    | 26 (44  | 1,8%) |       |       |            |          | 58 (10  | 00%)  |       |       |  |
|      | CORRECT                                 |         | 29 (50%)   |         |          |       |       | 25 (43,1%) |                    |         |       |       |       | 54 (93,1%) |          |         |       |       |       |  |
|      | INCORRECT                               |         |            | 3 (5,   | 2%)      |       |       | 1 (1,7%)   |                    |         |       |       |       | 4 (6,9%)   |          |         |       |       |       |  |
|      | INCONCLUSIVE                            |         |            | 0       |          |       |       |            |                    | O       | )     |       |       |            |          | 0       |       |       |       |  |
|      | L2M C                                   |         |            | 3 (5,   | 2%)      |       |       |            |                    | 2 (3,   | 4%)   |       |       |            |          | 5 (8,   | 6%)   |       |       |  |
|      | L2M I                                   |         |            | 0       |          |       |       |            |                    | C       | )     |       |       |            |          | 0       |       |       |       |  |
|      | L2M ?                                   |         |            | 0       |          |       |       |            |                    | 0       | )     |       |       |            |          | 0       |       |       |       |  |

### **Calls by Zone and Position**

| Pos/Zone | Zone 1 | Zone 2  | Zone 3  | Zone 4  | Zone 5   | Zone 6  | Zone 7  | Zone 8 | Zone 9  | Zone 10 | Zone 11 | Zone 12 | TOTAL |
|----------|--------|---------|---------|---------|----------|---------|---------|--------|---------|---------|---------|---------|-------|
| C1       | 0 (0%) | 2 (20%) | 0 (0%)  | 0 (0%)  | 3 (30%)  | 4 (40%) | 1 (10%) | 0 (0%) | 0 (0%)  | 0 (0%)  | 0 (0%)  | 0 (0%)  | 10    |
| СЗ       | 0 (0%) | 1 (17%) | 1 (17%) | 1 (17%) | 3 (50%)  | 0 (0%)  | 0 (0%)  | 0 (0%) | 0 (0%)  | 0 (0%)  | 0 (0%)  | 0 (0%)  | 6     |
| T1       | 0 (0%) | 0 (0%)  | 0 (0%)  | 0 (0%)  | 1 (50%)  | 1 (50%) | 0 (0%)  | 0 (0%) | 0 (0%)  | 0 (0%)  | 0 (0%)  | 0 (0%)  | 2     |
| Т3       | 0 (0%) | 2 (67%) | 1 (33%) | 0 (0%)  | 0 (0%)   | 0 (0%)  | 0 (0%)  | 0 (0%) | 0 (0%)  | 0 (0%)  | 0 (0%)  | 0 (0%)  | 3     |
| L4       | 0 (0%) | 0 (0%)  | 0 (0%)  | 1 (5%)  | 15 (79%) | 1 (5%)  | 0 (0%)  | 0 (0%) | 0 (0%)  | 0 (0%)  | 2 (11%) | 0 (0%)  | 19    |
| L5       | 0 (0%) | 0 (0%)  | 0 (0%)  | 0 (0%)  | 1 (100%) | 0 (0%)  | 0 (0%)  | 0 (0%) | 0 (0%)  | 0 (0%)  | 0 (0%)  | 0 (0%)  | 1     |
| L6       | 0 (0%) | 0 (0%)  | 0 (0%)  | 0 (0%)  | 11 (92%) | 0 (0%)  | 0 (0%)  | 0 (0%) | 0 (0%)  | 0 (0%)  | 1 (8%)  | 0 (0%)  | 12    |
| Ct       | 0 (0%) | 0 (0%)  | 1 (33%) | 0 (0%)  | 0 (0%)   | 0 (0%)  | 0 (0%)  | 0 (0%) | 1 (33%) | 1 (33%) | 0 (0%)  | 0 (0%)  | 3     |
| Tt       | 0      | 0       | 0       | 0       | 0        | 0       | 0       | 0      | 0       | 0       | 0       | 0       | 0     |
| Lt       | 0 (0%) | 0 (0%)  | 0 (0%)  | 0 (0%)  | 0 (0%)   | 0 (0%)  | 1 (50%) | 0 (0%) | 1 (50%) | 0 (0%)  | 0 (0%)  | 0 (0%)  | 2     |
| TOTAL    | 0      | 5       | 3       | 2       | 34       | 6       | 2       | 0      | 2       | 1       | 3       | 0       | 58    |

Total Calls by Ref

TOTALCALLSBYREF\_PIE