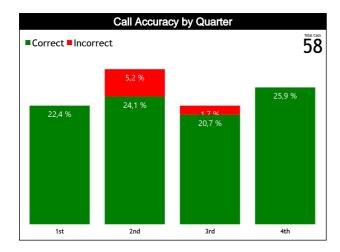

#### **Accuracy by Quarter**

#### **Calls Summary**

| Quarters           | 1st Q    | luarter | 2nd Q    | uarter   | 3rd Q   | uarter   | 4th Q    | uarter  | То       | tal      |  |
|--------------------|----------|---------|----------|----------|---------|----------|----------|---------|----------|----------|--|
| Duration           | 00:15:32 |         | 00:2     | 1:41     | 00:2    | 1:46     | 00:2     | 0:00    | 01:18:59 |          |  |
| Calls              | 8 (62%)  | 5 (38%) | 10 (59%) | 7 (41%)  | 6 (46%) | 7 (54%)  | 8 (53%)  | 7 (47%) | 32 (55%) | 26 (45%) |  |
| Calls              | 13 (     | 22%)    | 17 (29%) |          | 13 (2   | 22%)     | 15 (2    | 26%)    | 58 (1    | 00%)     |  |
| Fouls              | 4 (57%)  | 3 (43%) | 6 (67%)  | 3 (33%)  | 5 (50%) | 5 (50%)  | 4 (67%)  | 2 (33%) | 19 (59%) | 13 (41%) |  |
| rouis              | 7 (2     | 7 (22%) |          | :8%)     | 10 (    | 31%)     | 6 (1     | 9%)     | 32 (55%) |          |  |
| Trevelling         | 0        | 0       | 0        | 1 (100%) | 0       | 1 (100%) | 0        | 0       | 0        | 2 (100%) |  |
| Travelling         |          | 0       | 1 (5     | 0%)      | 1 (5    | 0%)      | (        | )       | 2 (      | 3%)      |  |
| Other Violations   | 4 (67%)  | 2 (33%) | 4 (57%)  | 3 (43%)  | 1 (50%) | 1 (50%)  | 4 (44%)  | 5 (56%) | 13 (54%) | 11 (46%) |  |
| Other violations   | 6 (25%)  |         | 7 (2     | 9%)      | 2 (8    | 3%)      | 9 (3     | 8%)     | 24 (41%) |          |  |
| IDO                | 0        | 0       | 0        | 0        | 0       | 0        | 1 (100%) | 0       | 1 (100%) | 0        |  |
| IRS                |          | 0       | (        | 0        | (       | )        | 1 (10    | 00%)    | 1 (2%)   |          |  |
| No Coll Chicagonic | ^        | ^       | 0        | 0        | 0       | 0        | 0        | 0       | 0        | 0        |  |
| No Call CNC/ICNC   | 0 0      |         | U        | U        | U       | v        |          | •       |          | U        |  |