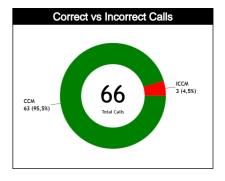

#### **General Calls Evaluation**

| Refs | Teams                                 |         | Titane     | s de Ba | rranquil | la 73 |       |                     | Club Big             | guá de \ | Villa Bia | rritz 68 |       |          |          | TOT     | ALS   |       |       |
|------|---------------------------------------|---------|------------|---------|----------|-------|-------|---------------------|----------------------|----------|-----------|----------|-------|----------|----------|---------|-------|-------|-------|
| Reis | Assessment                            | Correct | Incorrec   | Inconcl | L2M C    | L2M I | L2M ? | Correct             | Incorrec             | Inconcl  | L2M C     | L2M I    | L2M ? | Correct  | Incorrec | Inconcl | L2M C | L2M I | L2M ? |
| СС   | VAZQUEZ VAZQUEZ III, Jorge<br>(PUR)   | 10      | 0          | 0       | 1        | 0     | 0     | 9                   | 1                    | 0        | 4         | 0        | 0     | 19       | 1        | 0       | 5     | 0     | 0     |
| U1   | J1 FERNANDEZ, Juan (ARG)              |         | 1          | 0       | 0        | 0     | 0     | 12                  | 0                    | 0        | 1         | 0        | 0     | 25       | 1        | 0       | 1     | 0     | 0     |
| U2   | FERNANDEZ DIAZ, Roberto<br>José (CRC) | 9       | 1          | 0       | 0        | 0     | 0     | 10                  | 0                    | 0        | 4         | 0        | 0     | 19       | 1        | 0       | 4     | 0     | 0     |
|      | TOTAL                                 |         | 34 (51,5%) |         |          |       |       |                     | 32 (48,5%) 66 (100%) |          |           |          |       |          |          |         |       |       |       |
|      | CORRECT                               |         | 32 (48,5%) |         |          |       |       | 31 (47%) 63 (95,5%) |                      |          |           |          |       |          |          |         |       |       |       |
|      | INCORRECT                             |         |            | 2 (3    | %)       |       |       | 1 (1,5%)            |                      |          |           |          |       | 3 (4,5%) |          |         |       |       |       |
|      | INCONCLUSIVE                          |         |            | 0       |          |       |       |                     |                      | O        | )         |          |       |          |          | 0       | )     |       |       |
|      | L2M C                                 |         |            | 1 (1,   | 5%)      |       |       |                     |                      | 9 (13    | ,6%)      |          |       |          |          | 10 (15  | ,2%)  |       |       |
|      | L2M I                                 |         |            | 0       |          |       |       |                     |                      | C        | )         |          |       |          |          | 0       | )     |       |       |
|      | L2M ?                                 |         |            | 0       |          |       |       |                     |                      | 0        | )         |          |       |          |          | 0       | )     |       |       |