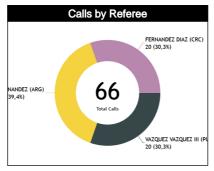

### **Calls by Referee**

| Quarters                     |           | Quar     | ter 1     |          |          | Quar      | ter 2    |          |          | Quai      | ter 3     |          |           |                 | Qua      | rter 4   |          |           | TO        | TAI       |
|------------------------------|-----------|----------|-----------|----------|----------|-----------|----------|----------|----------|-----------|-----------|----------|-----------|-----------------|----------|----------|----------|-----------|-----------|-----------|
| 3 Referees                   | 5'        |          | 10        | 0"       | 5        |           | 10       | 0'       | Ę        | 5"        | 1         | 0'       | 5         | 5 <sup>tt</sup> | 1        | 0'       | Las      | Last 2'   |           | IAL       |
| VAZQUEZ<br>VAZQUEZ II        | 1<br>100% | 0        | 2<br>100% | 0        | 3<br>60% | 2<br>40%  | 1<br>33% | 2<br>67% | 0        | 1<br>100% | 1<br>100% | 0        | 1<br>50%  | 1<br>50%        | 1<br>20% | 4<br>80% | 1<br>20% | 4<br>80%  | 10<br>50% | 10<br>50% |
| Jorge<br>(PUR)               | 1<br>5%   |          | 10        | 2<br>)%  | 25<br>25 | -         | 15       | 3<br>5%  | 5        | 1<br>%    | 5         | 1<br>%   | 10        | 2<br>)%         |          | 5<br>5%  |          | 5<br>5%   |           | 0<br>)%   |
| FERNANDEZ                    | 0 1       | 1<br>00% | 2<br>40%  | 3<br>60% | 0        | 2<br>100% | 2<br>67% | 1<br>33% | 2<br>50% | 2<br>50%  | 4<br>67%  | 2<br>33% | 2<br>100% | 0               | 2<br>67% | 1<br>33% | 0        | 1<br>100% | 14<br>54% | 12<br>46% |
| Juan<br>(ARG)                | 1<br>4%   | •        |           | 5<br>)%  | 8        |           | 12       | 3<br>2%  |          | 4<br>5%   |           | 5<br>3%  | 8         |                 |          | 3<br>2%  | 4        | 1<br>%    |           | 6<br>)%   |
| FERNANDEZ<br>DIAZ<br>Roberto | 0         | 0        | 1<br>100% | 0        | 3<br>75% | 1<br>25%  | 3<br>60% | 2<br>40% | 0        | 0         | 1<br>33%  | 2<br>67% | 1<br>50%  | 1<br>50%        | 1<br>20% | 4<br>80% | 0        | 4<br>100% | 10<br>50% | 10<br>50% |
| José<br>(CRC)                | 0         |          | 5°        | l<br>%   | 20       | - 1       | 25<br>25 | 5<br>5%  | (        | )         |           | 3<br>5%  | 10        | <u>2</u><br>)%  |          | 5<br>5%  |          | 4<br>)%   |           | 0<br>)%   |
| TOTAL                        | 1<br>50%  | 1<br>50% | 5<br>63%  | 3<br>38% | 6<br>55% | 5<br>45%  | 6<br>55% | 5<br>45% | 2<br>40% | 3<br>60%  | 6<br>60%  | 4<br>40% | 4<br>67%  | 2<br>33%        | 4<br>31% | 9<br>69% | 1<br>10% | 9<br>90%  | 34<br>52% | 32<br>48% |
| TOTAL                        | 2<br>3%   | •        |           | 3<br>!%  | 1<br>17  | 1<br>'%   | 1<br>17  | 1<br>'%  |          | 5<br>%    |           | 0<br>5%  | 9'        | €               |          | 3<br>)%  |          | 0<br>5%   | 6         | 6         |

Total Calls by Ref

TOTALCALLSBYREF\_PIE