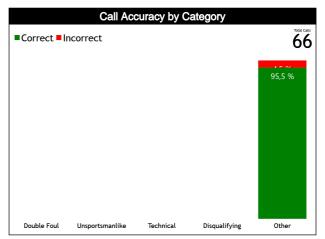

#### **Call Types by Referee**

|                | Types/Referees  | VAZQUEZ \<br>Jorge | /AZQUEZ III<br>(PUR) | FERNANDEZ | . Juan (ARG) | FERNANDEZ<br>José |          | тот      | ΓAL      |  |
|----------------|-----------------|--------------------|----------------------|-----------|--------------|-------------------|----------|----------|----------|--|
|                | CALLS           | 10 (50%)           | 10 (50%)             | 14 (54%)  | 12 (46%)     | 10 (50%)          | 10 (50%) | 34 (52%) | 32 (48%) |  |
|                | CALLS           | 20 (3              | 30%)                 | 26 (3     | 39%)         | 20 (3             | 30%)     | 6        | 6        |  |
|                | FOULS           | 3 (25%)            | 9 (75%)              | 7 (64%)   | 4 (36%)      | 5 (45%)           | 6 (55%)  | 15 (44%) | 19 (56%) |  |
|                | 1 0020          | 12 (3              | 35%)                 | 11 (3     | 32%)         | 11 (3             | 32%)     | 3        | 4        |  |
|                | DEFENSIVE       | 2 (18%)            | 9 (82%)              | 7 (64%)   | 4 (36%)      | 5 (45%)           | 6 (55%)  | 14 (42%) | 19 (58%) |  |
|                | DEI ENGIVE      | 11 (3              | 33%)                 | 11 (3     | 33%)         | 11 (3             | 33%)     | 3        | 3        |  |
|                | OFFENSIVE       | 1 (100%)           | 0                    | 0         | 0            | 0                 | 0        | 1 (100%) | 0        |  |
|                | OI I ENOIVE     | 1 (10              | 00%)                 | (         | )            | (                 | )        | 1        |          |  |
|                | DOUBLE FOUL     | 0                  | 0                    | 0         | 0            | 0                 | 0        | 0        | 0        |  |
|                | DOODLE 1 COL    | (                  | )                    | (         | )            | (                 | )        | (        | )        |  |
| FOULS          | UNSPORTSMANLIKE | 0                  | 0                    | 0         | 0            | 0                 | 0        | 0        | 0        |  |
| Б              | OTTO OTTO OTTO  | (                  | )                    | (         | )            | (                 | )        | C        | )        |  |
|                | TECHNICAL       | 0                  | 0                    | 0         | 0            | 0                 | 0        | 0        | 0        |  |
|                | 12011110712     | (                  | ?                    | (         | )            | (                 | )        | (        | )        |  |
|                | DISQUALIFYING   | 0                  | 0                    | 0         | 0            | 0                 | 0        | 0        | 0        |  |
|                | DIOQOALII TIIVO | (                  | )                    | (         | )            | (                 | )        | C        | )        |  |
|                | OTHER           | 3 (25%)            | 9 (75%)              | 7 (64%)   | 4 (36%)      | 5 (45%)           | 6 (55%)  | 15 (44%) | 19 (56%) |  |
|                | OTTER           | 12 (3              | 35%)                 | 11 (3     |              | 11 (3             | 32%)     | 3        | 4        |  |
|                | VIOLATIONS      | 7 (88%)            | 1 (13%)              | 7 (47%)   | 8 (53%)      | 5 (56%)           | 4 (44%)  | 19 (59%) | 13 (41%) |  |
|                | VIOLATIONS      | 8 (2               |                      | 15 (4     |              | 9 (2              |          | 3        |          |  |
| S              | TRAVELING       | 0                  | 1 (100%)             | 0         | 0            | 1 (100%)          | 0        | 1 (50%)  | 1 (50%)  |  |
| Ĕ              | TIGAVELING      | 1 (5               | 0%)                  | (         | )            | 1 (5              | 0%)      | 2        | 2        |  |
| VIOLATION<br>S | OTHER           | 7 (100%)           | 0                    | 7 (47%)   | 8 (53%)      | 4 (50%)           | 4 (50%)  | 18 (60%) | 12 (40%) |  |
| >              | OHILK           | 7 (2               |                      | 15 (8     |              | 8 (2              |          | 30       |          |  |
|                | IRS             | 0                  | 0                    | 1 (100%)  | 0            | 0                 | 0        | 1 (100%) | 0        |  |
|                | ii (O           |                    | )                    | 1 (10     | 00%)         |                   | )        | 1        |          |  |