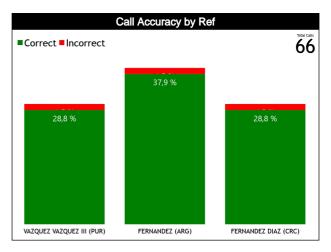

### **Calls by Referee**

| Quarters                     |           | Quar     | ter 1     |          |          | Quar      | ter 2    |          |          | Quai      | ter 3     |          |           |                 | Qua      | rter 4   |          |           | TO        | TAI       |
|------------------------------|-----------|----------|-----------|----------|----------|-----------|----------|----------|----------|-----------|-----------|----------|-----------|-----------------|----------|----------|----------|-----------|-----------|-----------|
| 3 Referees                   | 5'        |          | 10        | 0"       | 5        |           | 10       | 0'       | Ę        | 5"        | 1         | 0'       | 5         | 5 <sup>tt</sup> | 1        | 0'       | Las      | Last 2'   |           | IAL       |
| VAZQUEZ<br>VAZQUEZ II        | 1<br>100% | 0        | 2<br>100% | 0        | 3<br>60% | 2<br>40%  | 1<br>33% | 2<br>67% | 0        | 1<br>100% | 1<br>100% | 0        | 1<br>50%  | 1<br>50%        | 1<br>20% | 4<br>80% | 1<br>20% | 4<br>80%  | 10<br>50% | 10<br>50% |
| Jorge<br>(PUR)               | 1<br>5%   |          | 10        | 2<br>)%  | 25<br>25 | -         | 15       | 3<br>5%  | 5        | 1<br>%    | 5         | 1<br>%   | 10        | 2<br>)%         |          | 5<br>5%  |          | 5<br>5%   |           | 0<br>)%   |
| FERNANDEZ                    | 0 1       | 1<br>00% | 2<br>40%  | 3<br>60% | 0        | 2<br>100% | 2<br>67% | 1<br>33% | 2<br>50% | 2<br>50%  | 4<br>67%  | 2<br>33% | 2<br>100% | 0               | 2<br>67% | 1<br>33% | 0        | 1<br>100% | 14<br>54% | 12<br>46% |
| Juan<br>(ARG)                | 1<br>4%   | •        |           | 5<br>)%  | 8        |           | 12       | 3<br>2%  |          | 4<br>5%   |           | 5<br>3%  | 8         |                 |          | 3<br>2%  | 4        | 1<br>%    |           | 6<br>)%   |
| FERNANDEZ<br>DIAZ<br>Roberto | 0         | 0        | 1<br>100% | 0        | 3<br>75% | 1<br>25%  | 3<br>60% | 2<br>40% | 0        | 0         | 1<br>33%  | 2<br>67% | 1<br>50%  | 1<br>50%        | 1<br>20% | 4<br>80% | 0        | 4<br>100% | 10<br>50% | 10<br>50% |
| José<br>(CRC)                | 0         |          | 5°        | l<br>%   | 20       | - 1       | 25<br>25 | 5<br>5%  | (        | )         |           | 3<br>5%  | 10        | <u>2</u><br>)%  |          | 5<br>5%  |          | 4<br>)%   |           | 0<br>)%   |
| TOTAL                        | 1<br>50%  | 1<br>50% | 5<br>63%  | 3<br>38% | 6<br>55% | 5<br>45%  | 6<br>55% | 5<br>45% | 2<br>40% | 3<br>60%  | 6<br>60%  | 4<br>40% | 4<br>67%  | 2<br>33%        | 4<br>31% | 9<br>69% | 1<br>10% | 9<br>90%  | 34<br>52% | 32<br>48% |
| TOTAL                        | 2<br>3%   | •        |           | 3<br>!%  | 1<br>17  | 1<br>'%   | 1<br>17  | 1<br>'%  |          | 5<br>%    |           | 0<br>5%  | 9'        | €               |          | 3<br>)%  |          | 0<br>5%   | 6         | 6         |

Total Calls by Ref

TOTALCALLSBYREF\_PIE