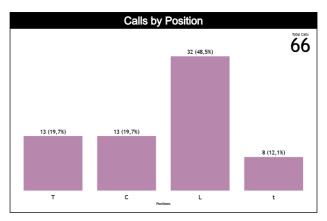

### **Calls by Zone and Position**

| Pos/Zone | Zone 1  | Zone 2  | Zone 3  | Zone 4  | Zone 5   | Zone 6  | Zone 7  | Zone 8  | Zone 9   | Zone 10 | Zone 11 | Zone 12 | TOTAL |
|----------|---------|---------|---------|---------|----------|---------|---------|---------|----------|---------|---------|---------|-------|
| C1       | 1 (20%) | 1 (20%) | 0 (0%)  | 0 (0%)  | 2 (40%)  | 0 (0%)  | 0 (0%)  | 1 (20%) | 0 (0%)   | 0 (0%)  | 0 (0%)  | 0 (0%)  | 5     |
| СЗ       | 0 (0%)  | 1 (13%) | 1 (13%) | 2 (25%) | 4 (50%)  | 0 (0%)  | 0 (0%)  | 0 (0%)  | 0 (0%)   | 0 (0%)  | 0 (0%)  | 0 (0%)  | 8     |
| T1       | 1 (17%) | 3 (50%) | 0 (0%)  | 0 (0%)  | 1 (17%)  | 1 (17%) | 0 (0%)  | 0 (0%)  | 0 (0%)   | 0 (0%)  | 0 (0%)  | 0 (0%)  | 6     |
| Т3       | 0 (0%)  | 2 (29%) | 1 (14%) | 2 (29%) | 2 (29%)  | 0 (0%)  | 0 (0%)  | 0 (0%)  | 0 (0%)   | 0 (0%)  | 0 (0%)  | 0 (0%)  | 7     |
| L4       | 0 (0%)  | 0 (0%)  | 0 (0%)  | 1 (6%)  | 14 (82%) | 1 (6%)  | 0 (0%)  | 0 (0%)  | 0 (0%)   | 0 (0%)  | 1 (6%)  | 0 (0%)  | 17    |
| L5       | 0 (0%)  | 0 (0%)  | 0 (0%)  | 0 (0%)  | 1 (100%) | 0 (0%)  | 0 (0%)  | 0 (0%)  | 0 (0%)   | 0 (0%)  | 0 (0%)  | 0 (0%)  | 1     |
| L6       | 0 (0%)  | 0 (0%)  | 0 (0%)  | 1 (7%)  | 9 (64%)  | 2 (14%) | 0 (0%)  | 0 (0%)  | 0 (0%)   | 0 (0%)  | 0 (0%)  | 2 (14%) | 14    |
| Ct       | 0 (0%)  | 0 (0%)  | 1 (33%) | 0 (0%)  | 0 (0%)   | 0 (0%)  | 1 (33%) | 0 (0%)  | 1 (33%)  | 0 (0%)  | 0 (0%)  | 0 (0%)  | 3     |
| Tt       | 0 (0%)  | 0 (0%)  | 0 (0%)  | 0 (0%)  | 0 (0%)   | 0 (0%)  | 0 (0%)  | 0 (0%)  | 1 (100%) | 0 (0%)  | 0 (0%)  | 0 (0%)  | 1     |
| Lt       | 0 (0%)  | 1 (25%) | 0 (0%)  | 0 (0%)  | 0 (0%)   | 0 (0%)  | 1 (25%) | 2 (50%) | 0 (0%)   | 0 (0%)  | 0 (0%)  | 0 (0%)  | 4     |
| TOTAL    | 2       | 8       | 3       | 6       | 33       | 4       | 2       | 3       | 2        | 0       | 1       | 2       | 66    |