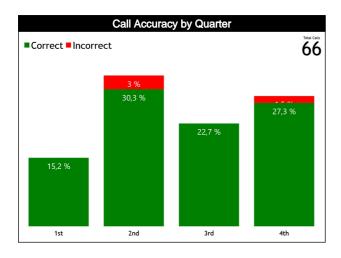

#### **Accuracy by Quarter**

#### **Calls Summary**

| Quarters         | 1st Q           | uarter  | 2nd Q             | uarter  | 3rd Q    | uarter  | 4th Q   | uarter   | То        | tal          |  |
|------------------|-----------------|---------|-------------------|---------|----------|---------|---------|----------|-----------|--------------|--|
| Duration         | 00:1            | 6:53    | 00:2              | 24:46   | 00:2     | 1:01    | 00:3    | 3:44     | 01:36:24  |              |  |
| Calls            | 6 (60%)         | 4 (40%) | 12 (55%) 10 (45%) |         | 8 (53%)  | 7 (47%) | 8 (42%) | 11 (58%) | 34 (52%)  | 32 (48%)     |  |
| Calls            | 10 (            | 15%)    | 22 (33%)          |         | 15 (2    | 23%)    | 19 (2   | 29%)     | 66 (100%) |              |  |
| Fouls            | 3 (60%) 2 (40%) |         | 5 (45%)           | 6 (55%) | 2 (29%)  | 5 (71%) | 5 (45%) | 6 (55%)  | 15 (44%)  | 19 (56%)     |  |
| rouis            | 5 (15%)         |         | 11 (              | 32%)    | 7 (2     | 1%)     | 11 (    | 32%)     | 34 (52%)  |              |  |
| Travelling       | 0               | 0       | 1 (50%)           | 1 (50%) | 0        | 0       | 0       | 0        | 1 (50%)   | 1 (50%)      |  |
| Travelling       | 0               |         | 2 (10             | 00%)    | (        | )       |         | 0        | 2 (       | 3%)          |  |
| Other Violations | 3 (60%)         | 2 (40%) | 6 (67%)           | 3 (33%) | 6 (75%)  | 2 (25%) | 3 (38%) | 5 (63%)  | 18 (60%)  | 12 (40%)     |  |
| Other violations | 5 (17%)         |         | 9 (3              | 0%)     | 8 (2     | 7%)     | 8 (2    | 7%)      | 30 (4     | <b>15%</b> ) |  |
| IDE              | 0               | 0       | 0                 | 0       | 1 (100%) | 0       | 0       | 0        | 1 (100%)  | 0            |  |
| IRS              |                 | 0       | (                 | 0       | 1 (10    | 00%)    | (       | 0        | 1 (2      | 2%)          |  |
| No Call CNC/ICNC | 0               | 0       | 0                 | 0       | 0        | 0       | 0       | 0        | 0         | 0            |  |
|                  |                 | 0       | (                 | 0       | (        | )       | (       | 0        | 0         |              |  |