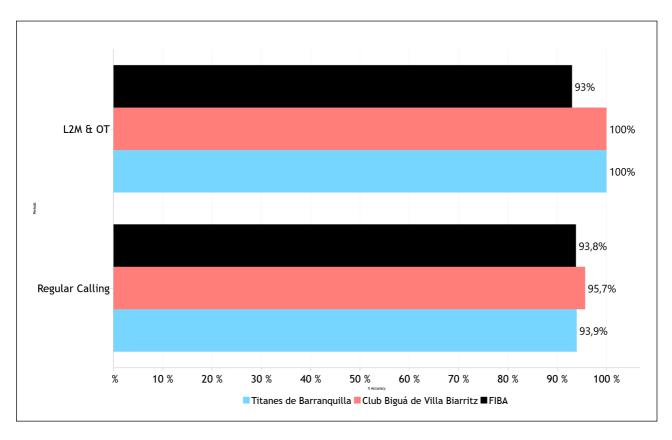

| 0    | 0                                     | 0   | 0    | 0     |
| Throw-in                  | 0       | 0   | 0         | 0   | 0       | 0              | 0             | 0          | 0       | 0           | 0             | 0    | 0                                     | 0   | 0    | 0     |
| Toss                      | 0       | 0   | 0         | 0   | 0       | 0              | 0             | 0          | 0       | 0           | 0             | 0    | 0                                     | 0   | 0    | 0     |
| Totals                    | 13      | 17  | 2         | 1   | 3       | 7              | 0             | 1          | 6       | 4           | 1             | 0    | 4                                     | 6   | 1    | 0     |



#### Regular Call vs. L2M & OT Accuracy



#### **Accuracy by Quarter**







#### **Calls Summary**

| Quarters         | 1st Q           | uarter  | 2nd Q             | uarter  | 3rd Q    | uarter  | 4th Q   | uarter   | То        | tal          |  |
|------------------|-----------------|---------|-------------------|---------|----------|---------|---------|----------|-----------|--------------|--|
| Duration         | 00:1            | 6:53    | 00:2              | 24:46   | 00:2     | 1:01    | 00:3    | 3:44     | 01:36:24  |              |  |
| Calls            | 6 (60%)         | 4 (40%) | 12 (55%) 10 (45%) |         | 8 (53%)  | 7 (47%) | 8 (42%) | 11 (58%) | 34 (52%)  | 32 (48%)     |  |
| Calls            | 10 (            | 15%)    | 22 (33%)          |         | 15 (2    | 23%)    | 19 (2   | 29%)     | 66 (100%) |