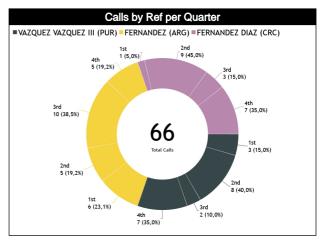

### **Calls by Referee**

| Quarters                     |           | Quar     | ter 1     |          |          | Quar      | ter 2    |          |          | Quai      | ter 3     |          |           |                 | Qua      | rter 4   |          |           | TO        | TAI       |
|------------------------------|-----------|----------|-----------|----------|----------|-----------|----------|----------|----------|-----------|-----------|----------|-----------|-----------------|----------|----------|----------|-----------|-----------|-----------|
| 3 Referees                   | 5'        |          | 10        | 0"       | 5        |           | 10       | 0'       | Ę        | 5"        | 1         | 0'       | 5         | 5 <sup>tt</sup> | 1        | 0'       | Las      | Last 2'   |           | IAL       |
| VAZQUEZ<br>VAZQUEZ II        | 1<br>100% | 0        | 2<br>100% | 0        | 3<br>60% | 2<br>40%  | 1<br>33% | 2<br>67% | 0        | 1<br>100% | 1<br>100% | 0        | 1<br>50%  | 1<br>50%        | 1<br>20% | 4<br>80% | 1<br>20% | 4<br>80%  | 10<br>50% | 10<br>50% |
| Jorge<br>(PUR)               | 1<br>5%   |          | 10        | 2<br>)%  | 25<br>25 | -         | 15       | 3<br>5%  | 5        | 1<br>%    | 5         | 1<br>%   | 10        | 2<br>)%         |          | 5<br>5%  |          | 5<br>5%   |           | 0<br>)%   |
| FERNANDEZ                    | 0 1       | 1<br>00% | 2<br>40%  | 3<br>60% | 0        | 2<br>100% | 2<br>67% | 1<br>33% | 2<br>50% | 2<br>50%  | 4<br>67%  | 2<br>33% | 2<br>100% | 0               | 2<br>67% | 1<br>33% | 0        | 1<br>100% | 14<br>54% | 12<br>46% |
| Juan<br>(ARG)                | 1<br>4%   | •        |           | 5<br>)%  | 8        |           | 12       | 3<br>2%  |          | 4<br>5%   |           | 5<br>3%  | 8         |                 |          | 3<br>2%  | 4        | 1<br>%    |           | 6<br>)%   |
| FERNANDEZ<br>DIAZ<br>Roberto | 0         | 0        | 1<br>100% | 0        | 3<br>75% | 1<br>25%  | 3<br>60% | 2<br>40% | 0        | 0         | 1<br>33%  | 2<br>67% | 1<br>50%  | 1<br>50%        | 1<br>20% | 4<br>80% | 0        | 4<br>100% | 10<br>50% | 10<br>50% |
| José<br>(CRC)                | 0         |          | 5°        | l<br>%   | 20       | - 1       | 25<br>25 | 5<br>5%  | (        | )         |           | 3<br>5%  | 10        | <u>2</u><br>)%  |          | 5<br>5%  |          | 4<br>)%   |           | 0<br>)%   |
| TOTAL                        | 1<br>50%  | 1<br>50% | 5<br>63%  | 3<br>38% | 6<br>55% | 5<br>45%  | 6<br>55% | 5<br>45% | 2<br>40% | 3<br>60%  | 6<br>60%  | 4<br>40% | 4<br>67%  | 2<br>33%        | 4<br>31% | 9<br>69% | 1<br>10% | 9<br>90%  | 34<br>52% | 32<br>48% |
| TOTAL                        | 2<br>3%   | •        |           | 3<br>!%  | 1<br>17  | 1<br>'%   | 1<br>17  | 1<br>'%  |          | 5<br>%    |           | 0<br>5%  | 9'        | €               |          | 3<br>)%  |          | 0<br>5%   | 6         | 6         |

Total Calls by Ref

TOTALCALLSBYREF\_PIE