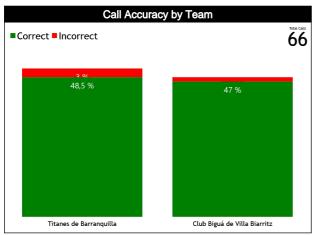

#### **General Calls Evaluation**

| Refs | Teams                                 |         | Titane     | s de Ba | rranquil | la 73 |       |                     | Club Big             | guá de \ | Villa Bia | rritz 68 |       |          |          | TOT     | ALS   |       |       |
|------|---------------------------------------|---------|------------|---------|----------|-------|-------|---------------------|----------------------|----------|-----------|----------|-------|----------|----------|---------|-------|-------|-------|
| Reis | Assessment                            | Correct | Incorrec   | Inconcl | L2M C    | L2M I | L2M ? | Correct             | Incorrec             | Inconcl  | L2M C     | L2M I    | L2M ? | Correct  | Incorrec | Inconcl | L2M C | L2M I | L2M ? |
| СС   | VAZQUEZ VAZQUEZ III, Jorge<br>(PUR)   | 10      | 0          | 0       | 1        | 0     | 0     | 9                   | 1                    | 0        | 4         | 0        | 0     | 19       | 1        | 0       | 5     | 0     | 0     |
| U1   | J1 FERNANDEZ, Juan (ARG)              |         | 1          | 0       | 0        | 0     | 0     | 12                  | 0                    | 0        | 1         | 0        | 0     | 25       | 1        | 0       | 1     | 0     | 0     |
| U2   | FERNANDEZ DIAZ, Roberto<br>José (CRC) | 9       | 1          | 0       | 0        | 0     | 0     | 10                  | 0                    | 0        | 4         | 0        | 0     | 19       | 1        | 0       | 4     | 0     | 0     |
|      | TOTAL                                 |         | 34 (51,5%) |         |          |       |       |                     | 32 (48,5%) 66 (100%) |          |           |          |       |          |          |         |       |       |       |
|      | CORRECT                               |         | 32 (48,5%) |         |          |       |       | 31 (47%) 63 (95,5%) |                      |          |           |          |       |          |          |         |       |       |       |
|      | INCORRECT                             |         |            | 2 (3    | %)       |       |       | 1 (1,5%)            |                      |          |           |          |       | 3 (4,5%) |          |         |       |       |       |
|      | INCONCLUSIVE                          |         |            | 0       |          |       |       |                     |                      | O        | )         |          |       |          |          | 0       | )     |       |       |
|      | L2M C                                 |         |            | 1 (1,   | 5%)      |       |       |                     |                      | 9 (13    | ,6%)      |          |       |          |          | 10 (15  | ,2%)  |       |       |
|      | L2M I                                 |         |            | 0       |          |       |       |                     |                      | C        | )         |          |       |          |          | 0       | )     |       |       |
|      | L2M ?                                 |         |            | 0       |          |       |       |                     |                      | 0        | )         |          |       |          |          | 0       | )     |       |       |