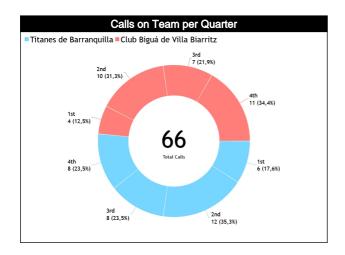

#### **Accuracy by Quarter**

#### **Calls Summary**

| Quarters         | 1st Q           | uarter  | 2nd Q             | uarter  | 3rd Q    | uarter  | 4th Q   | uarter   | То        | tal          |  |
|------------------|-----------------|---------|-------------------|---------|----------|---------|---------|----------|-----------|--------------|--|
| Duration         | 00:1            | 6:53    | 00:2              | 24:46   | 00:2     | 1:01    | 00:3    | 3:44     | 01:36:24  |              |  |
| Calls            | 6 (60%)         | 4 (40%) | 12 (55%) 10 (45%) |         | 8 (53%)  | 7 (47%) | 8 (42%) | 11 (58%) | 34 (52%)  | 32 (48%)     |  |
| Calls            | 10 (            | 15%)    | 22 (33%)          |         | 15 (2    | 23%)    | 19 (2   | 29%)     | 66 (100%) |              |  |
| Fouls            | 3 (60%) 2 (40%) |         | 5 (45%)           | 6 (55%) | 2 (29%)  | 5 (71%) | 5 (45%) | 6 (55%)  | 15 (44%)  | 19 (56%)     |  |
| rouis            | 5 (15%)         |         | 11 (              | 32%)    | 7 (2     | 1%)     | 11 (    | 32%)     | 34 (52%)  |              |  |
| Travelling       | 0               | 0       | 1 (50%)           | 1 (50%) | 0        | 0       | 0       | 0        | 1 (50%)   | 1 (50%)      |  |
| Travelling       | 0               |         | 2 (10             | 00%)    | (        | )       |         | 0        | 2 (       | 3%)          |  |
| Other Violations | 3 (60%)         | 2 (40%) | 6 (67%)           | 3 (33%) | 6 (75%)  | 2 (25%) | 3 (38%) | 5 (63%)  | 18 (60%)  | 12 (40%)     |  |
| Other violations | 5 (17%)         |         | 9 (3              | 0%)     | 8 (2     | 7%)     | 8 (2    | 7%)      | 30 (4     | <b>15%</b> ) |  |
| IDE              | 0               | 0       | 0                 | 0       | 1 (100%) | 0       | 0       | 0        | 1 (100%)  | 0            |  |
| IRS              |                 | 0       | (                 | 0       | 1 (10    | 00%)    | (       | 0        | 1 (2      | 2%)          |  |
| No Call CNC/ICNC | 0               | 0       | 0                 | 0       | 0        | 0       | 0       | 0        | 0         | 0            |  |
|                  |                 | 0       | (                 | 0       | (        | )       | (       | 0        | 0         |              |  |