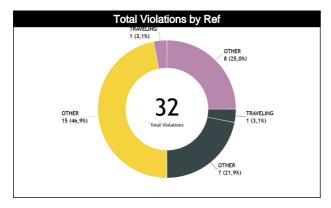

#### **Call Types by Referee**

|                | Types/Referees  | VAZQUEZ \<br>Jorge | /AZQUEZ III<br>(PUR) | FERNANDEZ | . Juan (ARG) | FERNANDEZ<br>José |          | тот      | ΓAL      |  |
|----------------|-----------------|--------------------|----------------------|-----------|--------------|-------------------|----------|----------|----------|--|
|                | CALLS           | 10 (50%)           | 10 (50%)             | 14 (54%)  | 12 (46%)     | 10 (50%)          | 10 (50%) | 34 (52%) | 32 (48%) |  |
|                | CALLS           | 20 (3              | 30%)                 | 26 (3     | 39%)         | 20 (3             | 30%)     | 6        | 6        |  |
|                | FOULS           | 3 (25%)            | 9 (75%)              | 7 (64%)   | 4 (36%)      | 5 (45%)           | 6 (55%)  | 15 (44%) | 19 (56%) |  |
|                | 1 0020          | 12 (3              | 35%)                 | 11 (3     | 32%)         | 11 (3             | 32%)     | 3        | 4        |  |
|                | DEFENSIVE       | 2 (18%)            | 9 (82%)              | 7 (64%)   | 4 (36%)      | 5 (45%)           | 6 (55%)  | 14 (42%) | 19 (58%) |  |
|                | DEI ENGIVE      | 11 (3              | 33%)                 | 11 (3     | 33%)         | 11 (3             | 33%)     | 3        | 3        |  |
|                | OFFENSIVE       | 1 (100%)           | 0                    | 0         | 0            | 0                 | 0        | 1 (100%) | 0        |  |
|                | OI I ENOIVE     | 1 (10              | 00%)                 | (         | )            | (                 | )        | 1        |          |  |
|                | DOUBLE FOUL     | 0                  | 0                    | 0         | 0            | 0                 | 0        | 0        | 0        |  |
|                | DOODLE 1 COL    | (                  | )                    | (         | )            | (                 | )        | (        | )        |  |
| FOULS          | UNSPORTSMANLIKE | 0                  | 0                    | 0         | 0            | 0                 | 0        | 0        | 0        |  |
| Б              | OTTO OTTO OTTO  | (                  | )                    | (         | )            | (                 | )        | C        | )        |  |
|                | TECHNICAL       | 0                  | 0                    | 0         | 0            | 0                 | 0        | 0        | 0        |  |
|                | 12011110712     | (                  | ?                    | (         | )            | (                 | )        | (        | )        |  |
|                | DISQUALIFYING   | 0                  | 0                    | 0         | 0            | 0                 | 0        | 0        | 0        |  |
|                | DIOQOALII TIIVO | (                  | )                    | (         | )            | (                 | )        | C        | )        |  |
|                | OTHER           | 3 (25%)            | 9 (75%)              | 7 (64%)   | 4 (36%)      | 5 (45%)           | 6 (55%)  | 15 (44%) | 19 (56%) |  |
|                | OTTER           | 12 (3              | 35%)                 | 11 (3     |              | 11 (3             | 32%)     | 3        | 4        |  |
|                | VIOLATIONS      | 7 (88%)            | 1 (13%)              | 7 (47%)   | 8 (53%)      | 5 (56%)           | 4 (44%)  | 19 (59%) | 13 (41%) |  |
|                | VIOLATIONS      | 8 (2               |                      | 15 (4     |              | 9 (2              |          | 3        |          |  |
| S              | TRAVELING       | 0                  | 1 (100%)             | 0         | 0            | 1 (100%)          | 0        | 1 (50%)  | 1 (50%)  |  |
| Ĕ              | TIGAVELING      | 1 (5               | 0%)                  | (         | )            | 1 (5              | 0%)      | 2        | 2        |  |
| VIOLATION<br>S | OTHER           | 7 (100%)           | 0                    | 7 (47%)   | 8 (53%)      | 4 (50%)           | 4 (50%)  | 18 (60%) | 12 (40%) |  |
| >              | OHILK           | 7 (2               |                      | 15 (8     |              | 8 (2              |          | 30       |          |  |
|                | IRS             | 0                  | 0                    | 1 (100%)  | 0            | 0                 | 0        | 1 (100%) | 0        |  |
|                | ii (O           |                    | )                    | 1 (10     | 00%)         |                   | )        | 1        |          |  |