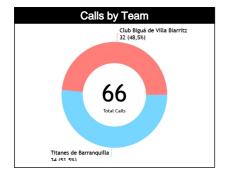

#### **General Calls Evaluation**

| Refs | Teams                                 |         | Titane     | s de Ba | rranquil | la 73 |       |                     | Club Big             | guá de \ | Villa Bia | rritz 68 |       |          |          | TOT     | ALS   |       |       |
|------|---------------------------------------|---------|------------|---------|----------|-------|-------|---------------------|----------------------|----------|-----------|----------|-------|----------|----------|---------|-------|-------|-------|
| Reis | Assessment                            | Correct | Incorrec   | Inconcl | L2M C    | L2M I | L2M ? | Correct             | Incorrec             | Inconcl  | L2M C     | L2M I    | L2M ? | Correct  | Incorrec | Inconcl | L2M C | L2M I | L2M ? |
| СС   | VAZQUEZ VAZQUEZ III, Jorge<br>(PUR)   | 10      | 0          | 0       | 1        | 0     | 0     | 9                   | 1                    | 0        | 4         | 0        | 0     | 19       | 1        | 0       | 5     | 0     | 0     |
| U1   | J1 FERNANDEZ, Juan (ARG)              |         | 1          | 0       | 0        | 0     | 0     | 12                  | 0                    | 0        | 1         | 0        | 0     | 25       | 1        | 0       | 1     | 0     | 0     |
| U2   | FERNANDEZ DIAZ, Roberto<br>José (CRC) | 9       | 1          | 0       | 0        | 0     | 0     | 10                  | 0                    | 0        | 4         | 0        | 0     | 19       | 1        | 0       | 4     | 0     | 0     |
|      | TOTAL                                 |         | 34 (51,5%) |         |          |       |       |                     | 32 (48,5%) 66 (100%) |          |           |          |       |          |          |         |       |       |       |
|      | CORRECT                               |         | 32 (48,5%) |         |          |       |       | 31 (47%) 63 (95,5%) |                      |          |           |          |       |          |          |         |       |       |       |
|      | INCORRECT                             |         |            | 2 (3    | %)       |       |       | 1 (1,5%)            |                      |          |           |          |       | 3 (4,5%) |          |         |       |       |       |
|      | INCONCLUSIVE                          |         |            | 0       |          |       |       |                     |                      | O        | )         |          |       |          |          | 0       | )     |       |       |
|      | L2M C                                 |         |            | 1 (1,   | 5%)      |       |       |                     |                      | 9 (13    | ,6%)      |          |       |          |          | 10 (15  | ,2%)  |       |       |
|      | L2M I                                 |         |            | 0       |          |       |       |                     |                      | C        | )         |          |       |          |          | 0       | )     |       |       |
|      | L2M ?                                 |         |            | 0       |          |       |       |                     |                      | 0        | )         |          |       |          |          | 0       | )     |       |       |