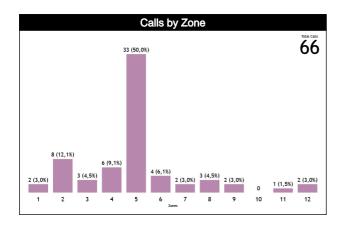

### **Calls by Zone and Position**

| Pos/Zone | Zone 1  | Zone 2  | Zone 3  | Zone 4  | Zone 5   | Zone 6  | Zone 7  | Zone 8  | Zone 9   | Zone 10 | Zone 11 | Zone 12 | TOTAL |
|----------|---------|---------|---------|---------|----------|---------|---------|---------|----------|---------|---------|---------|-------|
| C1       | 1 (20%) | 1 (20%) | 0 (0%)  | 0 (0%)  | 2 (40%)  | 0 (0%)  | 0 (0%)  | 1 (20%) | 0 (0%)   | 0 (0%)  | 0 (0%)  | 0 (0%)  | 5     |
| СЗ       | 0 (0%)  | 1 (13%) | 1 (13%) | 2 (25%) | 4 (50%)  | 0 (0%)  | 0 (0%)  | 0 (0%)  | 0 (0%)   | 0 (0%)  | 0 (0%)  | 0 (0%)  | 8     |
| T1       | 1 (17%) | 3 (50%) | 0 (0%)  | 0 (0%)  | 1 (17%)  | 1 (17%) | 0 (0%)  | 0 (0%)  | 0 (0%)   | 0 (0%)  | 0 (0%)  | 0 (0%)  | 6     |
| Т3       | 0 (0%)  | 2 (29%) | 1 (14%) | 2 (29%) | 2 (29%)  | 0 (0%)  | 0 (0%)  | 0 (0%)  | 0 (0%)   | 0 (0%)  | 0 (0%)  | 0 (0%)  | 7     |
| L4       | 0 (0%)  | 0 (0%)  | 0 (0%)  | 1 (6%)  | 14 (82%) | 1 (6%)  | 0 (0%)  | 0 (0%)  | 0 (0%)   | 0 (0%)  | 1 (6%)  | 0 (0%)  | 17    |
| L5       | 0 (0%)  | 0 (0%)  | 0 (0%)  | 0 (0%)  | 1 (100%) | 0 (0%)  | 0 (0%)  | 0 (0%)  | 0 (0%)   | 0 (0%)  | 0 (0%)  | 0 (0%)  | 1     |
| L6       | 0 (0%)  | 0 (0%)  | 0 (0%)  | 1 (7%)  | 9 (64%)  | 2 (14%) | 0 (0%)  | 0 (0%)  | 0 (0%)   | 0 (0%)  | 0 (0%)  | 2 (14%) | 14    |
| Ct       | 0 (0%)  | 0 (0%)  | 1 (33%) | 0 (0%)  | 0 (0%)   | 0 (0%)  | 1 (33%) | 0 (0%)  | 1 (33%)  | 0 (0%)  | 0 (0%)  | 0 (0%)  | 3     |
| Tt       | 0 (0%)  | 0 (0%)  | 0 (0%)  | 0 (0%)  | 0 (0%)   | 0 (0%)  | 0 (0%)  | 0 (0%)  | 1 (100%) | 0 (0%)  | 0 (0%)  | 0 (0%)  | 1     |
| Lt       | 0 (0%)  | 1 (25%) | 0 (0%)  | 0 (0%)  | 0 (0%)   | 0 (0%)  | 1 (25%) | 2 (50%) | 0 (0%)   | 0 (0%)  | 0 (0%)  | 0 (0%)  | 4     |
| TOTAL    | 2       | 8       | 3       | 6       | 33       | 4       | 2       | 3       | 2        | 0       | 1       | 2       | 66    |