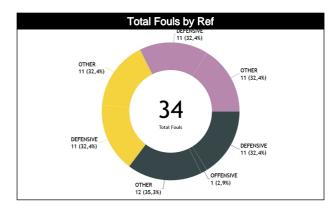

#### **Call Types by Referee**

|                | Types/Referees  | VAZQUEZ \<br>Jorge | /AZQUEZ III<br>(PUR) | FERNANDEZ | . Juan (ARG) | FERNANDEZ<br>José |          | тот      | ΓAL      |  |
|----------------|-----------------|--------------------|----------------------|-----------|--------------|-------------------|----------|----------|----------|--|
|                | CALLS           | 10 (50%)           | 10 (50%)             | 14 (54%)  | 12 (46%)     | 10 (50%)          | 10 (50%) | 34 (52%) | 32 (48%) |  |
|                | CALLS           | 20 (3              | 30%)                 | 26 (3     | 39%)         | 20 (3             | 30%)     | 6        | 6        |  |
|                | FOULS           | 3 (25%)            | 9 (75%)              | 7 (64%)   | 4 (36%)      | 5 (45%)           | 6 (55%)  | 15 (44%) | 19 (56%) |  |
|                | 1 0020          | 12 (3              | 35%)                 | 11 (3     | 32%)         | 11 (3             | 32%)     | 3        | 4        |  |
|                | DEFENSIVE       | 2 (18%)            | 9 (82%)              | 7 (64%)   | 4 (36%)      | 5 (45%)           | 6 (55%)  | 14 (42%) | 19 (58%) |  |
|                | DEI ENGIVE      | 11 (3              | 33%)                 | 11 (3     | 33%)         | 11 (3             | 33%)     | 3        | 3        |  |
|                | OFFENSIVE       | 1 (100%)           | 0                    | 0         | 0            | 0                 | 0        | 1 (100%) | 0        |  |
|                | OI I ENOIVE     | 1 (10              | 00%)                 | (         | )            | (                 | )        | 1        |          |  |
|                | DOUBLE FOUL     | 0                  | 0                    | 0         | 0            | 0                 | 0        | 0        | 0        |  |
|                | DOODLE 1 COL    | (                  | )                    | (         | )            | (                 | )        | (        | )        |  |
| FOULS          | UNSPORTSMANLIKE | 0                  | 0                    | 0         | 0            | 0                 | 0        | 0        | 0        |  |
| Б              | OTTO OTTO OTTO  | (                  | )                    | (         | )            | (                 | )        | C        | )        |  |
|                | TECHNICAL       | 0                  | 0                    | 0         | 0            | 0                 | 0        | 0        | 0        |  |
|                | 12011110712     | (                  | ?                    | (         | )            | (                 | )        | (        | )        |  |
|                | DISQUALIFYING   | 0                  | 0                    | 0         | 0            | 0                 | 0        | 0        | 0        |  |
|                | DIOQOALII TIIVO | (                  | )                    | (         | )            | (                 | )        | C        | )        |  |
|                | OTHER           | 3 (25%)            | 9 (75%)              | 7 (64%)   | 4 (36%)      | 5 (45%)           | 6 (55%)  | 15 (44%) | 19 (56%) |  |
|                | OTTER           | 12 (3              | 35%)                 | 11 (3     |              | 11 (3             | 32%)     | 3        | 4        |  |
|                | VIOLATIONS      | 7 (88%)            | 1 (13%)              | 7 (47%)   | 8 (53%)      | 5 (56%)           | 4 (44%)  | 19 (59%) | 13 (41%) |  |
|                | VIOLATIONS      | 8 (2               |                      | 15 (4     |              | 9 (2              |          | 3        |          |  |
| S              | TRAVELING       | 0                  | 1 (100%)             | 0         | 0            | 1 (100%)          | 0        | 1 (50%)  | 1 (50%)  |  |
| Ĕ              | TIGAVELING      | 1 (5               | 0%)                  | (         | )            | 1 (5              | 0%)      | 2        | 2        |  |
| VIOLATION<br>S | OTHER           | 7 (100%)           | 0                    | 7 (47%)   | 8 (53%)      | 4 (50%)           | 4 (50%)  | 18 (60%) | 12 (40%) |  |
| >              | OHILK           | 7 (2               |                      | 15 (8     |              | 8 (2              |          | 30       |          |  |
|                | IRS             | 0                  | 0                    | 1 (100%)  | 0            | 0                 | 0        | 1 (100%) | 0        |  |
|                | ii (O           |                    | )                    | 1 (10     | 00%)         |                   | )        | 1        |          |  |