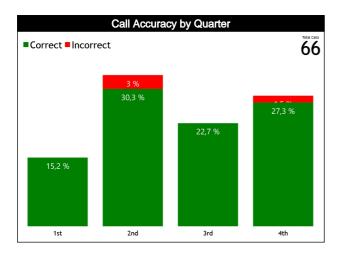

#### **Accuracy by Quarter**

#### **Calls Summary**

| Quarters         | 1st Q           | uarter  | 2nd Q             | uarter  | 3rd Q    | uarter  | 4th Q   | uarter   | То        | tal          |  |
|------------------|-----------------|---------|-------------------|---------|----------|---------|---------|----------|-----------|--------------|--|
| Duration         | 00:1            | 6:53    | 00:2              | 24:46   | 00:2     | 1:01    | 00:3    | 3:44     | 01:36:24  |              |  |
| Calls            | 6 (60%)         | 4 (40%) | 12 (55%) 10 (45%) |         | 8 (53%)  | 7 (47%) | 8 (42%) | 11 (58%) | 34 (52%)  | 32 (48%)     |  |
| Calls            | 10 (            | 15%)    | 22 (33%)          |         | 15 (2    | 23%)    | 19 (2   | 29%)     | 66 (100%) |              |  |
| Fouls            | 3 (60%) 2 (40%) |         | 5 (45%)           | 6 (55%) | 2 (29%)  | 5 (71%) | 5 (45%) | 6 (55%)  | 15 (44%)  | 19 (56%)     |  |
| rouis            | 5 (15%)         |         | 11 (              | 32%)    | 7 (2     | 1%)     | 11 (    | 32%)     | 34 (52%)  |              |  |
| Travelling       | 0               | 0       | 1 (50%)           | 1 (50%) | 0        | 0       | 0       | 0        | 1 (50%)   | 1 (50%)      |  |
| Travelling       | 0               |         | 2 (10             | 00%)    | (        | )       |         | 0        | 2 (       | 3%)          |  |
| Other Violations | 3 (60%)         | 2 (40%) | 6 (67%)           | 3 (33%) | 6 (75%)  | 2 (25%) | 3 (38%) | 5 (63%)  | 18 (60%)  | 12 (40%)     |  |
| Other violations | 5 (17%)         |         | 9 (3              | 0%)     | 8 (2     | 7%)     | 8 (2    | 7%)      | 30 (4     | <b>15%</b> ) |  |
| IDE              | 0               | 0       | 0                 | 0       | 1 (100%) | 0       | 0       | 0        | 1 (100%)  | 0            |  |
| IRS              |                 | 0       | (                 | 0       | 1 (10    | 00%)    | (       | 0        | 1 (2      | 2%)          |  |
| No Call CNC/ICNC | 0               | 0       | 0                 | 0       | 0        | 0       | 0       | 0        | 0         | 0            |  |
|                  |                 | 0       | (                 | 0       | (        | )       | (       | 0        | 0         |              |  |