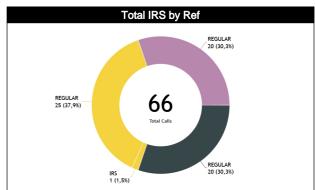

### **Calls by Zone and Position**

| Pos/Zone | Zone 1  | Zone 2  | Zone 3  | Zone 4  | Zone 5   | Zone 6  | Zone 7  | Zone 8  | Zone 9   | Zone 10 | Zone 11 | Zone 12 | TOTAL |
|----------|---------|---------|---------|---------|----------|---------|---------|---------|----------|---------|---------|---------|-------|
| C1       | 1 (20%) | 1 (20%) | 0 (0%)  | 0 (0%)  | 2 (40%)  | 0 (0%)  | 0 (0%)  | 1 (20%) | 0 (0%)   | 0 (0%)  | 0 (0%)  | 0 (0%)  | 5     |
| СЗ       | 0 (0%)  | 1 (13%) | 1 (13%) | 2 (25%) | 4 (50%)  | 0 (0%)  | 0 (0%)  | 0 (0%)  | 0 (0%)   | 0 (0%)  | 0 (0%)  | 0 (0%)  | 8     |
| T1       | 1 (17%) | 3 (50%) | 0 (0%)  | 0 (0%)  | 1 (17%)  | 1 (17%) | 0 (0%)  | 0 (0%)  | 0 (0%)   | 0 (0%)  | 0 (0%)  | 0 (0%)  | 6     |
| Т3       | 0 (0%)  | 2 (29%) | 1 (14%) | 2 (29%) | 2 (29%)  | 0 (0%)  | 0 (0%)  | 0 (0%)  | 0 (0%)   | 0 (0%)  | 0 (0%)  | 0 (0%)  | 7     |
| L4       | 0 (0%)  | 0 (0%)  | 0 (0%)  | 1 (6%)  | 14 (82%) | 1 (6%)  | 0 (0%)  | 0 (0%)  | 0 (0%)   | 0 (0%)  | 1 (6%)  | 0 (0%)  | 17    |
| L5       | 0 (0%)  | 0 (0%)  | 0 (0%)  | 0 (0%)  | 1 (100%) | 0 (0%)  | 0 (0%)  | 0 (0%)  | 0 (0%)   | 0 (0%)  | 0 (0%)  | 0 (0%)  | 1     |
| L6       | 0 (0%)  | 0 (0%)  | 0 (0%)  | 1 (7%)  | 9 (64%)  | 2 (14%) | 0 (0%)  | 0 (0%)  | 0 (0%)   | 0 (0%)  | 0 (0%)  | 2 (14%) | 14    |
| Ct       | 0 (0%)  | 0 (0%)  | 1 (33%) | 0 (0%)  | 0 (0%)   | 0 (0%)  | 1 (33%) | 0 (0%)  | 1 (33%)  | 0 (0%)  | 0 (0%)  | 0 (0%)  | 3     |
| Tt       | 0 (0%)  | 0 (0%)  | 0 (0%)  | 0 (0%)  | 0 (0%)   | 0 (0%)  | 0 (0%)  | 0 (0%)  | 1 (100%) | 0 (0%)  | 0 (0%)  | 0 (0%)  | 1     |
| Lt       | 0 (0%)  | 1 (25%) | 0 (0%)  | 0 (0%)  | 0 (0%)   | 0 (0%)  | 1 (25%) | 2 (50%) | 0 (0%)   | 0 (0%)  | 0 (0%)  | 0 (0%)  | 4     |
| TOTAL    | 2       | 8       | 3       | 6       | 33       | 4       | 2       | 3       | 2        | 0       | 1       | 2       | 66    |

Total Calls by Ref

TOTALCALLSBYREF\_PIE