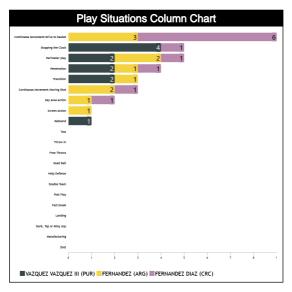

### **Plays Situation Breakdown**

| Play Situations Table     |         |     |           |     |         |                |               |            |         |             |               |      |                                       |     |      |       |
|---------------------------|---------|-----|-----------|-----|---------|----------------|---------------|------------|---------|-------------|---------------|------|---------------------------------------|-----|------|-------|
| Consents                  | Totals  |     |           |     |         | QUEZ<br>, Jorg | VAZO<br>e (PU | QUEZ<br>R) | FER     | NANI<br>(AF | DEZ, .<br>RG) | Juan | FERNANDEZ DIAZ,<br>Roberto José (CRC) |     |      |       |
| Concepts                  | Correct |     | Incorrect |     | Correct |                | Incorrect     |            | Correct |             | Incorrect     |      | Correct                               |     | Inco | rrect |
|                           | BAR     | BIG | BAR       | BIG | BAR     | BIG            | BAR           | BIG        | BAR     | BIG         | BAR           | BIG  | BAR                                   | BIG | BAR  | BIG   |
| Continuous Movement/Drive | 1       | 7   | 1         | 0   | 0       | 0              | 0             | 0          | 0       | თ           | 0             | 0    | 1                                     | 4   | 1    | 0     |
| Continuous                | 3       | 0   | 0         | 0   | 0       | 0              | 0             | 0          | 2       | 0           | 0             | 0    | 1                                     | 0   | 0    | 0     |
| Shot                      | 0       | 0   | 0         | 0   | 0       | 0              | 0             | 0          | 0       | 0           | 0             | 0    | 0                                     | 0   | 0    | 0     |
| Manufacturing             | 0       | 0   | 0         | 0   | 0       | 0              | 0             | 0          | 0       | 0           | 0             | 0    | 0                                     | 0   | 0    | 0     |
| Dunk, Tap or Alley oop    | 0       | 0   | 0         | 0   | 0       | 0              | 0             | 0          | 0       | 0           | 0             | 0    | 0                                     | 0   | 0    | 0     |
| Landing                   | 0       | 0   | 0         | 0   | 0       | 0              | 0             | 0          | 0       | 0           | 0             | 0    | 0                                     | 0   | 0    | 0     |
| Penetration               | 2       | 2   | 0         | 0   | 0       | 2              | 0             | 0          | 1       | 0           | 0             | 0    | 1                                     | 0   | 0    | 0     |
| Perimeter play            | 2       | 2   | 1         | 0   | 1       | 1              | 0             | 0          | 1       | 0           | 1             | 0    | 0                                     | 1   | 0    | 0     |
| Fast break                | 0       | 0   | 0         | 0   | 0       | 0              | 0             | 0          | 0       | 0           | 0             | 0    | 0                                     | 0   | 0    | 0     |
| Transition                | 2       | 0   | 0         | 1   | 1       | 0              | 0             | 1          | 1       | 0           | 0             | 0    | 0                                     | 0   | 0    | 0     |
| Rebound                   | 1       | 0   | 0         | 0   | 1       | 0              | 0             | 0          | 0       | 0           | 0             | 0    | 0                                     | 0   | 0    | 0     |
| Post Play                 | 0       | 0   | 0         | 0   | 0       | 0              | 0             | 0          | 0       | 0           | 0             | 0    | 0                                     | 0   | 0    | 0     |
| Key area action           | 1       | 1   | 0         | 0   | 0       | 0              | 0             | 0          | 0       | 1           | 0             | 0    | 1                                     | 0   | 0    | 0     |
| Screen Action             | 1       | 0   | 0         | 0   | 0       | 0              | 0             | 0          | 1       | 0           | 0             | 0    | 0                                     | 0   | 0    | 0     |
| Double Team               | 0       | 0   | 0         | 0   | 0       | 0              | 0             | 0          | 0       | 0           | 0             | ٥    | 0                                     | 0   | 0    | 0     |
| Help Defense              | 0       | 0   | 0         | 0   | 0       | 0              | 0             | 0          | 0       | 0           | 0             | 0    | 0                                     | 0   | 0    | 0     |
| Stopping the Clock        | 0       | 5   | 0         | 0   | 0       | 4              | 0             | 0          | 0       | 0           | 0             | 0    | 0                                     | 1   | 0    | 0     |
| Dead Ball                 | 0       | 0   | 0         | 0   | 0       | 0              | 0             | 0          | 0       | 0           | 0             | 0    | 0                                     | 0   | 0    | 0     |
| Free Throws               | 0       | 0   | 0         | 0   | 0       | 0              | 0             | 0          | 0       | 0           | 0             | 0    | 0                                     | 0   | 0    | 0     |
| Throw-in                  | 0       | 0   | 0         | 0   | 0       | 0              | 0             | 0          | 0       | 0           | 0             | 0    | 0                                     | 0   | 0    | 0     |
| Toss                      | 0       | 0   | 0         | 0   | 0       | 0              | 0             | 0          | 0       | 0           | 0             | 0    | 0                                     | 0   | 0    | 0     |
| Totals                    | 13      | 17  | 2         | 1   | 3       | 7              | 0             | 1          | 6       | 4           | 1             | 0    | 4                                     | 6   | 1    | 0     |