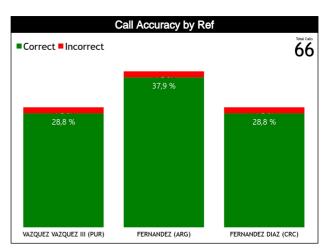

#### **General Calls Evaluation**

| Refs | Teams                                 |         | Titane     | s de Ba | rranquil | la 73 |       |                     | Club Big             | guá de \ | Villa Bia | rritz 68 |       |          |          | TOT     | ALS   |       |       |
|------|---------------------------------------|---------|------------|---------|----------|-------|-------|---------------------|----------------------|----------|-----------|----------|-------|----------|----------|---------|-------|-------|-------|
| Reis | Assessment                            | Correct | Incorrec   | Inconcl | L2M C    | L2M I | L2M ? | Correct             | Incorrec             | Inconcl  | L2M C     | L2M I    | L2M ? | Correct  | Incorrec | Inconcl | L2M C | L2M I | L2M ? |
| СС   | VAZQUEZ VAZQUEZ III, Jorge<br>(PUR)   | 10      | 0          | 0       | 1        | 0     | 0     | 9                   | 1                    | 0        | 4         | 0        | 0     | 19       | 1        | 0       | 5     | 0     | 0     |
| U1   | J1 FERNANDEZ, Juan (ARG)              |         | 1          | 0       | 0        | 0     | 0     | 12                  | 0                    | 0        | 1         | 0        | 0     | 25       | 1        | 0       | 1     | 0     | 0     |
| U2   | FERNANDEZ DIAZ, Roberto<br>José (CRC) | 9       | 1          | 0       | 0        | 0     | 0     | 10                  | 0                    | 0        | 4         | 0        | 0     | 19       | 1        | 0       | 4     | 0     | 0     |
|      | TOTAL                                 |         | 34 (51,5%) |         |          |       |       |                     | 32 (48,5%) 66 (100%) |          |           |          |       |          |          |         |       |       |       |
|      | CORRECT                               |         | 32 (48,5%) |         |          |       |       | 31 (47%) 63 (95,5%) |                      |          |           |          |       |          |          |         |       |       |       |
|      | INCORRECT                             |         |            | 2 (3    | %)       |       |       | 1 (1,5%)            |                      |          |           |          |       | 3 (4,5%) |          |         |       |       |       |
|      | INCONCLUSIVE                          |         |            | 0       |          |       |       |                     |                      | O        | )         |          |       |          |          | 0       | )     |       |       |
|      | L2M C                                 |         |            | 1 (1,   | 5%)      |       |       |                     |                      | 9 (13    | ,6%)      |          |       |          |          | 10 (15  | ,2%)  |       |       |
|      | L2M I                                 |         |            | 0       |          |       |       |                     |                      | C        | )         |          |       |          |          | 0       | )     |       |       |
|      | L2M ?                                 |         |            | 0       |          |       |       |                     |                      | 0        | )         |          |       |          |          | 0       | )     |       |       |

### **Calls by Referee**

| Quarters                     |           | Quar     | ter 1     |          |          | Quar      | ter 2    |          |          | Quai      | ter 3     |          |           |                 | Qua      | rter 4   |          |           | TO        | TAI       |
|------------------------------|-----------|----------|-----------|----------|----------|-----------|----------|----------|----------|-----------|-----------|----------|-----------|-----------------|----------|----------|----------|-----------|-----------|-----------|
| 3 Referees                   | 5'        |          | 10        | 0"       | 5        |           | 10       | 0'       | Ę        | 5"        | 1         | 0'       | 5         | 5 <sup>tt</sup> | 1        | 0'       | Las      | Last 2'   |           | IAL       |
| VAZQUEZ<br>VAZQUEZ II        | 1<br>100% | 0        | 2<br>100% | 0        | 3<br>60% | 2<br>40%  | 1<br>33% | 2<br>67% | 0        | 1<br>100% | 1<br>100% | 0        | 1<br>50%  | 1<br>50%        | 1<br>20% | 4<br>80% | 1<br>20% | 4<br>80%  | 10<br>50% | 10<br>50% |
| Jorge<br>(PUR)               | 1<br>5%   |          | 10        | 2<br>)%  | 25<br>25 | -         | 15       | 3<br>5%  | 5        | 1<br>%    | 5         | 1<br>%   | 10        | 2<br>)%         |          | 5<br>5%  |          | 5<br>5%   |           | 0<br>)%   |
| FERNANDEZ                    | 0 1       | 1<br>00% | 2<br>40%  | 3<br>60% | 0        | 2<br>100% | 2<br>67% | 1<br>33% | 2<br>50% | 2<br>50%  | 4<br>67%  | 2<br>33% | 2<br>100% | 0               | 2<br>67% | 1<br>33% | 0        | 1<br>100% | 14<br>54% | 12<br>46% |
| Juan<br>(ARG)                | 1<br>4%   | •        |           | 5<br>)%  | 8        |           | 12       | 3<br>2%  |          | 4<br>5%   |           | 5<br>3%  | 8         |                 |          | 3<br>2%  | 4        | 1<br>%    |           | 6<br>)%   |
| FERNANDEZ<br>DIAZ<br>Roberto | 0         | 0        | 1<br>100% | 0        | 3<br>75% | 1<br>25%  | 3<br>60% | 2<br>40% | 0        | 0         | 1<br>33%  | 2<br>67% | 1<br>50%  | 1<br>50%        | 1<br>20% | 4<br>80% | 0        | 4<br>100% | 10<br>50% | 10<br>50% |
| José<br>(CRC)                | 0         |          | 5°        | l<br>%   | 20       | - 1       | 25<br>25 | 5<br>5%  | (        | )         |           | 3<br>5%  | 10        | <u>2</u><br>)%  |          | 5<br>5%  |          | 4<br>)%   |           | 0<br>)%   |
| TOTAL                        | 1<br>50%  | 1<br>50% | 5<br>63%  | 3<br>38% | 6<br>55% | 5<br>45%  | 6<br>55% | 5<br>45% | 2<br>40% | 3<br>60%  | 6<br>60%  | 4<br>40% | 4<br>67%  | 2<br>33%        | 4<br>31% | 9<br>69% | 1<br>10% | 9<br>90%  | 34<br>52% | 32<br>48% |
| TOTAL                        | 2<br>3%   | •        |           | 3<br>!%  | 1<br>17  | 1<br>'%   | 1<br>17  | 1<br>'%  |          | 5<br>%    |           | 0<br>5%  | 9'        | €               |          | 3<br>)%  |          | 0<br>5%   | 6         | 6         |