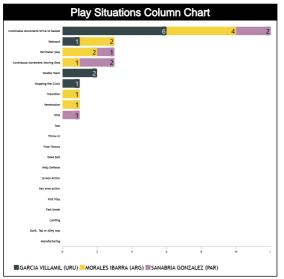

### **Plays Situation Breakdown**

| Play Situations Table     |         |     |      |       |     |                 |                |           |            |      |                   |              |                                                                                                                                                                                                                                                                         |     |           |    |
|---------------------------|---------|-----|------|-------|-----|-----------------|----------------|-----------|------------|------|-------------------|--------------|-------------------------------------------------------------------------------------------------------------------------------------------------------------------------------------------------------------------------------------------------------------------------|-----|-----------|----|
| 0                         |         | То  | tals |       | GA  | RCIA '<br>Aline | VILLA<br>(URU) | MIL,      | MOF<br>Rom | ALE: | S IBAF<br>elen (/ | RRA,<br>ARG) | CHI andra (PAR)   Alejandra (PAR)   Correct Incorrect   CHI VEN CHI VEN CHI   1 1 0 0   0 1 1 0 0   0 1 1 0 0   0 0 1 0 0   0 0 1 0 0   0 0 0 0 0 0   0 0 0 0 0 0   0 0 0 0 0 0   0 0 0 0 0 0   0 0 0 0 0 0   0 0 0 0 0 0   0 0 0 0 0 0   0 0 0 0 0 0   0 0 0 0 0 0   0 |     |           |    |
| Concepts                  | Correct |     | Inco | rrect | Cor | Correct         |                | Incorrect |            | rect | Incorrect         |              | Correct                                                                                                                                                                                                                                                                 |     | Incorrect |    |
|                           | VEN     | CHI | VEN  | CHI   | VEN | CHI             | VEN            | CHI       | VEN        | CHI  | VEN               | CHI          | VEN                                                                                                                                                                                                                                                                     | CHI | VEN       | СН |
| Continuous Movement/Drive | 5       | 5   | 0    | 2     | 2   | 4               | 0              | 0         | 2          | 1    | 0                 | 1            | 1                                                                                                                                                                                                                                                                       | 0   | 0         | 1  |
| Continuous                | 1       | 2   | 0    | 0     | 0   | 0               | 0              | 0         | 0          | 1    | 0                 | 0            | 1                                                                                                                                                                                                                                                                       | 1   | 0         | 0  |
| Shot                      | 0       | 1   | 0    | 0     | 0   | 0               | 0              | 0         | 0          | 0    | 0                 | 0            | 0                                                                                                                                                                                                                                                                       | 1   | 0         | 0  |
| Manufacturing             | 0       | 0   | 0    | 0     | 0   | 0               | 0              | 0         | 0          | 0    | 0                 | 0            | 0                                                                                                                                                                                                                                                                       | 0   | 0         | 0  |
| Dunk, Tap or Alley oop    | 0       | 0   | 0    | 0     | 0   | 0               | 0              | 0         | 0          | 0    | 0                 | 0            | 0                                                                                                                                                                                                                                                                       | 0   | 0         | 0  |
| Landing                   | 0       | 0   | 0    | 0     | 0   | 0               | 0              | 0         | 0          | 0    | 0                 | 0            | 0                                                                                                                                                                                                                                                                       | 0   | 0         | 0  |
| Penetration               | 0       | 1   | 0    | 0     | 0   | 0               | 0              | 0         | 0          | 1    | 0                 | 0            | 0                                                                                                                                                                                                                                                                       | 0   | 0         | 0  |
| Perimeter play            | 2       | 0   | 0    | 1     | 0   | 0               | 0              | 0         | 1          | 0    | 0                 | 1            | 1                                                                                                                                                                                                                                                                       | 0   | 0         | 0  |
| Fast break                | 0       | 0   | 0    | 0     | 0   | 0               | 0              | 0         | 0          | 0    | 0                 | 0            | 0                                                                                                                                                                                                                                                                       | 0   | 0         | 0  |
| Transition                | 0       | 1   | 0    | 0     | 0   | 0               | 0              | 0         | 0          | 1    | 0                 | 0            | 0                                                                                                                                                                                                                                                                       | 0   | 0         | 0  |
| Rebound                   | 0       | 3   | 0    | 0     | 0   | 1               | 0              | 0         | 0          | 2    | 0                 | 0            | 0                                                                                                                                                                                                                                                                       | 0   | 0         | 0  |
| Post Play                 | 0       | 0   | 0    | 0     | 0   | 0               | 0              | 0         | 0          | 0    | 0                 | 0            | 0                                                                                                                                                                                                                                                                       | 0   | 0         | 0  |
| Key area action           | 0       | 0   | 0    | 0     | 0   | 0               | 0              | 0         | 0          | 0    | 0                 | 0            | 0                                                                                                                                                                                                                                                                       | 0   | 0         | 0  |
| Screen Action             | 0       | 0   | 0    | 0     | 0   | 0               | 0              | 0         | 0          | 0    | 0                 | 0            | 0                                                                                                                                                                                                                                                                       | 0   | 0         | 0  |
| Double Team               | 1       | 1   | 0    | 0     | 1   | 1               | 0              | 0         | 0          | 0    | 0                 | 0            | 0                                                                                                                                                                                                                                                                       | 0   | 0         | 0  |
| Help Defense              | 0       | 0   | 0    | 0     | 0   | 0               | 0              | 0         | 0          | 0    | 0                 | 0            | 0                                                                                                                                                                                                                                                                       | 0   | 0         | 0  |
| Stopping the Clock        | 0       | 1   | 0    | 0     | 0   | 1               | 0              | 0         | 0          | 0    | 0                 | 0            | 0                                                                                                                                                                                                                                                                       | 0   | 0         | 0  |
| Dead Ball                 | 0       | 0   | 0    | 0     | 0   | 0               | 0              | 0         | 0          | 0    | 0                 | 0            | 0                                                                                                                                                                                                                                                                       | 0   | 0         | 0  |
| Free Throws               | 0       | 0   | 0    | 0     | 0   | 0               | 0              | 0         | 0          | 0    | 0                 | 0            | 0                                                                                                                                                                                                                                                                       | 0   | 0         | 0  |
| Throw-in                  | 0       | 0   | 0    | 0     | 0   | 0               | 0              | 0         | 0          | 0    | 0                 | 0            | 0                                                                                                                                                                                                                                                                       | 0   | 0         | 0  |
| Toss                      | 0       | 0   | 0    | 0     | 0   | 0               | 0              | 0         | 0          | 0    | 0                 | 0            | 0                                                                                                                                                                                                                                                                       | 0   | 0         | 0  |
| Totals                    | 9       | 15  | 0    | 3     | 3   | 7               | 0              | 0         | 3          | 6    | 0                 | 2            | 3                                                                                                                                                                                                                                                                       | 2   | 0         | 1  |