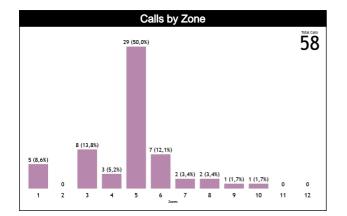

| Pos/Zone | Zone 1  | Zone 2 | Zone 3  | Zone 4  | Zone 5   | Zone 6  | Zone 7  | Zone 8   | Zone 9 | Zone 10 | Zone 11 | Zone 12 | TOTAL |
|----------|---------|--------|---------|---------|----------|---------|---------|----------|--------|---------|---------|---------|-------|
| C1       | 3 (43%) | 0 (0%) | 0 (0%)  | 0 (0%)  | 2 (29%)  | 2 (29%) | 0 (0%)  | 0 (0%)   | 0 (0%) | 0 (0%)  | 0 (0%)  | 0 (0%)  | 7     |
| СЗ       | 0 (0%)  | 0 (0%) | 1 (17%) | 0 (0%)  | 4 (67%)  | 1 (17%) | 0 (0%)  | 0 (0%)   | 0 (0%) | 0 (0%)  | 0 (0%)  | 0 (0%)  | 6     |
| T1       | 1 (20%) | 0 (0%) | 0 (0%)  | 0 (0%)  | 0 (0%)   | 3 (60%) | 0 (0%)  | 1 (20%)  | 0 (0%) | 0 (0%)  | 0 (0%)  | 0 (0%)  | 5     |
| Т3       | 0 (0%)  | 0 (0%) | 5 (45%) | 1 (9%)  | 4 (36%)  | 0 (0%)  | 0 (0%)  | 0 (0%)   | 1 (9%) | 0 (0%)  | 0 (0%)  | 0 (0%)  | 11    |
| L4       | 0 (0%)  | 0 (0%) | 0 (0%)  | 1 (10%) | 9 (90%)  | 0 (0%)  | 0 (0%)  | 0 (0%)   | 0 (0%) | 0 (0%)  | 0 (0%)  | 0 (0%)  | 10    |
| L5       | 0       | 0      | 0       | 0       | 0        | 0       | 0       | 0        | 0      | 0       | 0       | 0       | 0     |
| L6       | 0 (0%)  | 0 (0%) | 0 (0%)  | 1 (8%)  | 10 (77%) | 1 (8%)  | 0 (0%)  | 0 (0%)   | 0 (0%) | 1 (8%)  | 0 (0%)  | 0 (0%)  | 13    |
| Ct       | 0 (0%)  | 0 (0%) | 0 (0%)  | 0 (0%)  | 0 (0%)   | 0 (0%)  | 0 (0%)  | 1 (100%) | 0 (0%) | 0 (0%)  | 0 (0%)  | 0 (0%)  | 1     |
| Tt       | 1 (50%) | 0 (0%) | 0 (0%)  | 0 (0%)  | 0 (0%)   | 0 (0%)  | 1 (50%) | 0 (0%)   | 0 (0%) | 0 (0%)  | 0 (0%)  | 0 (0%)  | 2     |
| Lt       | 0 (0%)  | 0 (0%) | 2 (67%) | 0 (0%)  | 0 (0%)   | 0 (0%)  | 1 (33%) | 0 (0%)   | 0 (0%) | 0 (0%)  | 0 (0%)  | 0 (0%)  | 3     |
| TOTAL    | 5       | 0      | 8       | 3       | 29       | 7       | 2       | 2        | 1      | 1       | 0       | 0       | 58    |

### **Calls by Zone and Position**

Page 10 of 11