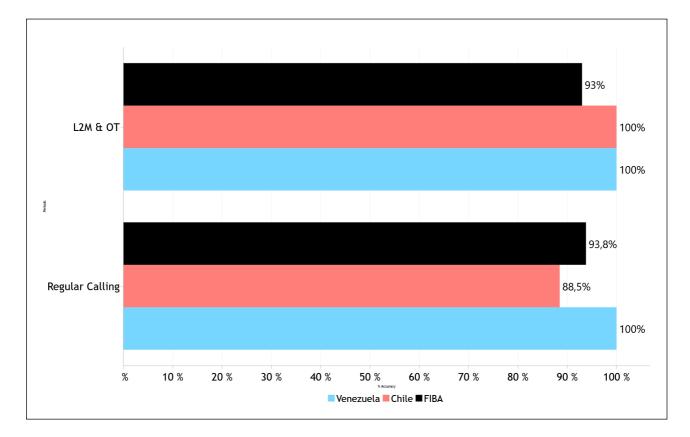

| 0    | 0                 | 0            | 0                                                                                                                                                                                                                                                                       | 0   | 0         | 0  |
| Totals                    | 9       | 15  | 0    | 3     | 3   | 7               | 0              | 0         | 3          | 6    | 0                 | 2            | 3                                                                                                                                                                                                                                                                       | 2   | 0         | 1  |





#### Regular Call vs. L2M & OT Accuracy

#### Accuracy by Quarter







#### **Calls Summary**

| Quarters         | 1st Q    | uarter  | 2nd Q   | uarter  | 3rd Q    | uarter  | 4th Q   | uarter   | Το       | tal      |  |
|------------------|----------|---------|---------|---------|----------|---------|---------|----------|----------|----------|--|
| Duration         | 00:1     | 7:59    | 00:1    | 8:32    | 00:1     | 6:21    | 00:2    | 6:23     | 01:1     | 9:15     |  |
| Calls            | 7 (64%)  | 4 (36%) | 5 (38%) | 8 (62%) | 6 (43%)  | 8 (57%) | 9 (45%) | 11 (55%) | 27 (47%) | 31 (53%) |  |
| Calls            | 11 (1    | 19%)    | 13 (2   | 22%)    | 14 (2    | 24%)    | 20 (3   | 34%)     | 58 (1    | 00%)     |  |
| Fouls            | 2 (33%)  | 4 (67%) | 1 (17%) | 5 (8