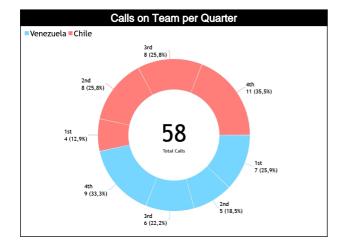

#### **Calls Summary**

| Quarters         | 1st Q    | uarter  | 2nd Q   | uarter  | 3rd Q    | uarter  | 4th Q   | uarter   | Το       | tal      |  |
|------------------|----------|---------|---------|---------|----------|---------|---------|----------|----------|----------|--|
| Duration         | 00:1     | 7:59    | 00:1    | 8:32    | 00:1     | 6:21    | 00:2    | 6:23     | 01:1     | 9:15     |  |
| Calls            | 7 (64%)  | 4 (36%) | 5 (38%) | 8 (62%) | 6 (43%)  | 8 (57%) | 9 (45%) | 11 (55%) | 27 (47%) | 31 (53%) |  |
| Calls            | 11 (1    | 19%)    | 13 (2   | 22%)    | 14 (2    | 24%)    | 20 (3   | 34%)     | 58 (1    | 00%)     |  |
| Fouls            | 2 (33%)  | 4 (67%) | 1 (17%) | 5 (83%) | 2 (40%)  | 3 (60%) | 4 (36%) | 7 (64%)  | 9 (32%)  | 19 (68%) |  |
| rouis            | 6 (2     | 1%)     | 6 (2    | :1%)    | 5 (1     | 8%)     | 11 (;   | 39%)     | 28 (4    | 48%)     |  |
| Trevelling       | 0        | 0       | 0       | 0       | 1 (100%) | 0       | 0       | 1 (100%) | 1 (50%)  | 1 (50%)  |  |
| Travelling       | 0        |         | (       | 0       | 1 (5     | 0%)     | 1 (5    | 0%)      | 2 (:     | 3%)      |  |
| Other Violations | 5 (100%) | 0       | 4 (57%) | 3 (43%) | 3 (38%)  | 5 (63%) | 5 (63%) | 3 (38%)  | 17 (61%) | 11 (39%) |  |
| Other violations | 5 (1     | 8%)     | 7 (2    | :5%)    | 8 (29%)  |         | 8 (29%) |          | 28 (4    | 48%)     |  |
| IDO              | 0        | 0       | 0       | 0       | 0        | 0       | 0       | 0        | 0        | 0        |  |
| IRS              | (        | )       | (       | 0       | (        | )       | (       | 0        | (        | 0        |  |
|                  | 0        | 0       | 0       | 0       | 0        | 0       | 0       | 0        | 0        | 0        |  |
| No Call CNC/ICNC | (        | )       |         | 0       |          | )       |         | 0        | 0        |          |  |