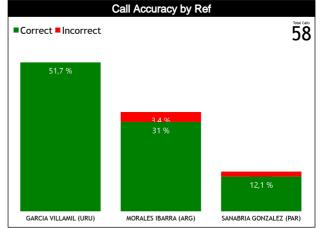

### **Calls by Referee**

| Quarters                                            |                    | Quar     | ter 1     |           |          | Qua      | <b>ter 2</b> |           |          | Qua      | ter 3    |           |          |           | Qua             | rter 4   |           |          | то        |           |
|-----------------------------------------------------|--------------------|----------|-----------|-----------|----------|----------|--------------|-----------|----------|----------|----------|-----------|----------|-----------|-----------------|----------|-----------|----------|-----------|-----------|
| 3 Referees                                          | 5                  | •        | 1         | 10'       |          | 9<br>9   | 1            | 0"        |          | 5"       | 1        | 0"        | 5        | 5         | 10 <sup>°</sup> |          | Last 2'   |          |           | IAL       |
| GARCIA<br>VILLAMIL                                  | 3<br>100%          | 0        | 1<br>100% | 0         | 1<br>17% | 5<br>83% | 1<br>50%     | 1<br>50%  | 1<br>33% | 2<br>67% | 2<br>40% | 3<br>60%  | 1<br>33% | 2<br>67%  | 2<br>29%        | 5<br>71% | 2<br>33%  | 4<br>67% | 12<br>40% | 18<br>60% |
| Aline<br>(URU)                                      | URU) 3 1<br>10% 3% |          | 1<br>%    | 6<br>20%  |          | -        | 2<br>7%      |           | 3<br>10% |          | 5<br>17% |           | 3<br>10% |           | 7<br>23%        |          | 6<br>20%  |          | 0<br>2%   |           |
| MORALES<br>IBARRA<br>Romina<br>Belen<br>(ARG)       | 1<br>50%           | 1<br>50% | 0         | 2<br>100% | 2<br>67% | 1<br>33% | 1<br>100%    | 0         | 3<br>75% | 1<br>25% | 0        | 1<br>100% | 0        | 3<br>100% | 3<br>75%        | 1<br>25% | 3<br>75%  | 1<br>25% | 10<br>50% | 10<br>50% |
| Belen<br>(ARG)                                      | 2<br>10%           |          |           | 2<br>)%   | 3<br>15  | 3<br>i%  | 5            | 1<br>%    |          | 4<br>)%  | 5        | 1<br>%    |          | 3<br>i%   |                 | 4<br>)%  |           | 4<br>)%  |           | :0<br> %  |
| SANABRIA<br>GONZALEZ<br>Maria<br>Alejandra<br>(PAR) | 2<br>100%          | 0        | 0         | 1<br>100% | 0        | 0        | 0            | 1<br>100% | 0        | 0        | 0        | 1<br>100% | 0        | 0         | 3<br>100%       | 0        | 1<br>100% | 0        | 5<br>63%  | 3<br>38%  |
| Alejandra<br>(PAR)                                  | 2<br>25            | -        | 13        | 1<br>8%   | C        | )        | 13           | 1<br>3%   |          | )        | 13       | 1<br>3%   | (        | )         |                 | 3<br>3%  | 13        | 1<br>8%  |           | 3<br> %   |
| TOTAL                                               | 6<br>86%           | 1<br>14% | 1<br>25%  | 3<br>75%  | 3<br>33% | 6<br>67% | 2<br>50%     | 2<br>50%  | 4<br>57% | 3<br>43% | 2<br>29% | 5<br>71%  | 1<br>17% | 5<br>83%  | 8<br>57%        | 6<br>43% | 6<br>55%  | 5<br>45% | 27<br>47% | 31<br>53% |
| TOTAL                                               | 7<br>12            | %        |           | 4<br>%    |          | )<br>i%  |              | 4<br>%    |          | 7<br>2%  |          | 7<br>2%   |          | 3<br>1%   |                 | 4<br>!%  | -         | 1<br>)%  | 5         | 8         |