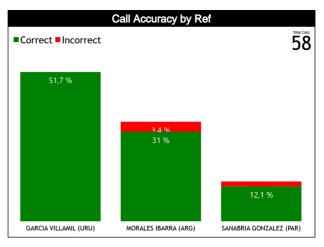

### **Calls by Referee**

| Quarters                                            |                    | Quar     | ter 1     |           |          | Qua      | <b>ter 2</b> |           |          | Qua      | ter 3    |           |          |           | Qua             | rter 4   |           |          | то        |           |
|-----------------------------------------------------|--------------------|----------|-----------|-----------|----------|----------|--------------|-----------|----------|----------|----------|-----------|----------|-----------|-----------------|----------|-----------|----------|-----------|-----------|
| 3 Referees                                          | 5                  | •        | 1         | 10'       |          | 9<br>9   | 1            | 0"        |          | 5"       | 1        | 0"        | 5        | 5         | 10 <sup>°</sup> |          | Last 2'   |          |           | IAL       |
| GARCIA<br>VILLAMIL                                  | 3<br>100%          | 0        | 1<br>100% | 0         | 1<br>17% | 5<br>83% | 1<br>50%     | 1<br>50%  | 1<br>33% | 2<br>67% | 2<br>40% | 3<br>60%  | 1<br>33% | 2<br>67%  | 2<br>29%        | 5<br>71% | 2<br>33%  | 4<br>67% | 12<br>40% | 18<br>60% |
| Aline<br>(URU)                                      | URU) 3 1<br>10% 3% |          | 1<br>%    | 6<br>20%  |          | -        | 2<br>7%      |           | 3<br>10% |          | 5<br>17% |           | 3<br>10% |           | 7<br>23%        |          | 6<br>20%  |          | 0<br>2%   |           |
| MORALES<br>IBARRA<br>Romina<br>Belen<br>(ARG)       | 1<br>50%           | 1<br>50% | 0         | 2<br>100% | 2<br>67% | 1<br>33% | 1<br>100%    | 0         | 3<br>75% | 1<br>25% | 0        | 1<br>100% | 0        | 3<br>100% | 3<br>75%        | 1<br>25% | 3<br>75%  | 1<br>25% | 10<br>50% | 10<br>50% |
| Belen<br>(ARG)                                      | 2<br>10%           |          |           | 2<br>)%   | 3<br>15  | 3<br>i%  | 5            | 1<br>%    |          | 4<br>)%  | 5        | 1<br>%    |          | 3<br>i%   |                 | 4<br>)%  |           | 4<br>)%  |           | :0<br> %  |
| SANABRIA<br>GONZALEZ<br>Maria<br>Alejandra<br>(PAR) | 2<br>100%          | 0        | 0         | 1<br>100% | 0        | 0        | 0            | 1<br>100% | 0        | 0        | 0        | 1<br>100% | 0        | 0         | 3<br>100%       | 0        | 1<br>100% | 0        | 5<br>63%  | 3<br>38%  |
| Alejandra<br>(PAR)                                  | 2<br>25            | -        | 13        | 1<br>8%   | C        | )        | 13           | 1<br>3%   |          | )        | 13       | 1<br>3%   | (        | )         |                 | 3<br>3%  | 13        | 1<br>8%  |           | 3<br> %   |
| TOTAL                                               | 6<br>86%           | 1<br>14% | 1<br>25%  | 3<br>75%  | 3<br>33% | 6<br>67% | 2<br>50%     | 2<br>50%  | 4<br>57% | 3<br>43% | 2<br>29% | 5<br>71%  | 1<br>17% | 5<br>83%  | 8<br>57%        | 6<br>43% | 6<br>55%  | 5<br>45% | 27<br>47% | 31<br>53% |
| TOTAL                                               | 7<br>12            | %        |           | 4<br>%    |          | )<br>i%  |              | 4<br>%    |          | 7<br>2%  |          | 7<br>2%   |          | 3<br>1%   |                 | 4<br>!%  | -         | 1<br>)%  | 5         | 8         |