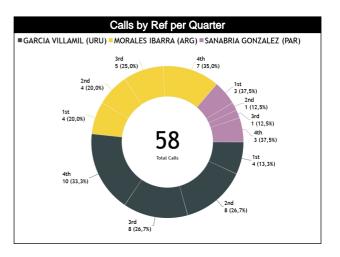

### **Calls by Referee**

| Quarters                                            |                    | Quar     | ter 1     |           |          | Qua      | <b>ter 2</b> |           |          | Qua      | ter 3    |           |          |           | Qua             | rter 4   |           |          | то        |           |
|-----------------------------------------------------|--------------------|----------|-----------|-----------|----------|----------|--------------|-----------|----------|----------|----------|-----------|----------|-----------|-----------------|----------|-----------|----------|-----------|-----------|
| 3 Referees                                          | 5                  | •        | 1         | 10'       |          | 9<br>9   | 1            | 0"        |          | 5"       | 1        | 0"        | 5        | 5         | 10 <sup>°</sup> |          | Last 2'   |          |           | IAL       |
| GARCIA<br>VILLAMIL                                  | 3<br>100%          | 0        | 1<br>100% | 0         | 1<br>17% | 5<br>83% | 1<br>50%     | 1<br>50%  | 1<br>33% | 2<br>67% | 2<br>40% | 3<br>60%  | 1<br>33% | 2<br>67%  | 2<br>29%        | 5<br>71% | 2<br>33%  | 4<br>67% | 12<br>40% | 18<br>60% |
| Aline<br>(URU)                                      | URU) 3 1<br>10% 3% |          | 1<br>%    | 6<br>20%  |          | -        | 2<br>7%      |           | 3<br>10% |          | 5<br>17% |           | 3<br>10% |           | 7<br>23%        |          | 6<br>20%  |          | 0<br>2%   |           |
| MORALES<br>IBARRA<br>Romina<br>Belen<br>(ARG)       | 1<br>50%           | 1<br>50% | 0         | 2<br>100% | 2<br>67% | 1<br>33% | 1<br>100%    | 0         | 3<br>75% | 1<br>25% | 0        | 1<br>100% | 0        | 3<br>100% | 3<br>75%        | 1<br>25% | 3<br>75%  | 1<br>25% | 10<br>50% | 10<br>50% |
| Belen<br>(ARG)                                      | 2<br>10%           |          |           | 2<br>)%   | 3<br>15  | 3<br>i%  | 5            | 1<br>%    |          | 4<br>)%  | 5        | 1<br>%    |          | 3<br>i%   |                 | 4<br>)%  |           | 4<br>)%  |           | :0<br> %  |
| SANABRIA<br>GONZALEZ<br>Maria<br>Alejandra<br>(PAR) | 2<br>100%          | 0        | 0         | 1<br>100% | 0        | 0        | 0            | 1<br>100% | 0        | 0        | 0        | 1<br>100% | 0        | 0         | 3<br>100%       | 0        | 1<br>100% | 0        | 5<br>63%  | 3<br>38%  |
| Alejandra<br>(PAR)                                  | 2<br>25            | -        | 13        | 1<br>8%   | C        | )        | 13           | 1<br>3%   |          | )        | 13       | 1<br>3%   | (        | )         |                 | 3<br>3%  | 13        | 1<br>8%  |           | 3<br> %   |
| TOTAL                                               | 6<br>86%           | 1<br>14% | 1<br>25%  | 3<br>75%  | 3<br>33% | 6<br>67% | 2<br>50%     | 2<br>50%  | 4<br>57% | 3<br>43% | 2<br>29% | 5<br>71%  | 1<br>17% | 5<br>83%  | 8<br>57%        | 6<br>43% | 6<br>55%  | 5<br>45% | 27<br>47% | 31<br>53% |
| TOTAL                                               | 7<br>12            | %        |           | 4<br>%    |          | )<br>i%  |              | 4<br>%    |          | 7<br>2%  |          | 7<br>2%   |          | 3<br>1%   |                 | 4<br>!%  | -         | 1<br>)%  | 5         | 8         |