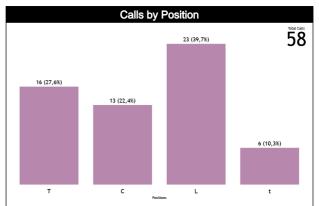

| Pos/Zone | Zone 1  | Zone 2 | Zone 3  | Zone 4  | Zone 5   | Zone 6  | Zone 7  | Zone 8   | Zone 9 | Zone 10 | Zone 11 | Zone 12 | TOTAL |
|----------|---------|--------|---------|---------|----------|---------|---------|----------|--------|---------|---------|---------|-------|
| C1       | 3 (43%) | 0 (0%) | 0 (0%)  | 0 (0%)  | 2 (29%)  | 2 (29%) | 0 (0%)  | 0 (0%)   | 0 (0%) | 0 (0%)  | 0 (0%)  | 0 (0%)  | 7     |
| СЗ       | 0 (0%)  | 0 (0%) | 1 (17%) | 0 (0%)  | 4 (67%)  | 1 (17%) | 0 (0%)  | 0 (0%)   | 0 (0%) | 0 (0%)  | 0 (0%)  | 0 (0%)  | 6     |
| T1       | 1 (20%) | 0 (0%) | 0 (0%)  | 0 (0%)  | 0 (0%)   | 3 (60%) | 0 (0%)  | 1 (20%)  | 0 (0%) | 0 (0%)  | 0 (0%)  | 0 (0%)  | 5     |
| Т3       | 0 (0%)  | 0 (0%) | 5 (45%) | 1 (9%)  | 4 (36%)  | 0 (0%)  | 0 (0%)  | 0 (0%)   | 1 (9%) | 0 (0%)  | 0 (0%)  | 0 (0%)  | 11    |
| L4       | 0 (0%)  | 0 (0%) | 0 (0%)  | 1 (10%) | 9 (90%)  | 0 (0%)  | 0 (0%)  | 0 (0%)   | 0 (0%) | 0 (0%)  | 0 (0%)  | 0 (0%)  | 10    |
| L5       | 0       | 0      | 0       | 0       | 0        | 0       | 0       | 0        | 0      | 0       | 0       | 0       | 0     |
| L6       | 0 (0%)  | 0 (0%) | 0 (0%)  | 1 (8%)  | 10 (77%) | 1 (8%)  | 0 (0%)  | 0 (0%)   | 0 (0%) | 1 (8%)  | 0 (0%)  | 0 (0%)  | 13    |
| Ct       | 0 (0%)  | 0 (0%) | 0 (0%)  | 0 (0%)  | 0 (0%)   | 0 (0%)  | 0 (0%)  | 1 (100%) | 0 (0%) | 0 (0%)  | 0 (0%)  | 0 (0%)  | 1     |
| Tt       | 1 (50%) | 0 (0%) | 0 (0%)  | 0 (0%)  | 0 (0%)   | 0 (0%)  | 1 (50%) | 0 (0%)   | 0 (0%) | 0 (0%)  | 0 (0%)  | 0 (0%)  | 2     |
| Lt       | 0 (0%)  | 0 (0%) | 2 (67%) | 0 (0%)  | 0 (0%)   | 0 (0%)  | 1 (33%) | 0 (0%)   | 0 (0%) | 0 (0%)  | 0 (0%)  | 0 (0%)  | 3     |
| TOTAL    | 5       | 0      | 8       | 3       | 29       | 7       | 2       | 2        | 1      | 1       | 0       | 0       | 58    |

### **Calls by Zone and Position**

Page 10 of 11