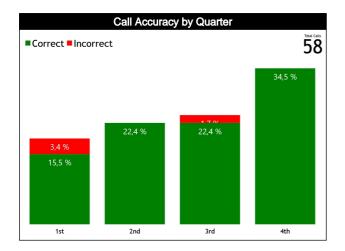

#### Accuracy by Quarter

#### **Calls Summary**

| Quarters         | 1st Q    | uarter  | 2nd Q   | uarter  | 3rd Q    | uarter  | 4th Q   | uarter   | Το       | tal      |  |
|------------------|----------|---------|---------|---------|----------|---------|---------|----------|----------|----------|--|
| Duration         | 00:1     | 7:59    | 00:1    | 8:32    | 00:1     | 6:21    | 00:2    | 6:23     | 01:1     | 9:15     |  |
| Calls            | 7 (64%)  | 4 (36%) | 5 (38%) | 8 (62%) | 6 (43%)  | 8 (57%) | 9 (45%) | 11 (55%) | 27 (47%) | 31 (53%) |  |
| Calls            | 11 (1    | 19%)    | 13 (2   | 22%)    | 14 (2    | 24%)    | 20 (3   | 34%)     | 58 (1    | 00%)     |  |
| Fouls            | 2 (33%)  | 4 (67%) | 1 (17%) | 5 (83%) | 2 (40%)  | 3 (60%) | 4 (36%) | 7 (64%)  | 9 (32%)  | 19 (68%) |  |
| rouis            | 6 (2     | 1%)     | 6 (2    | :1%)    | 5 (1     | 8%)     | 11 (;   | 39%)     | 28 (4    | 48%)     |  |
| Trevelling       | 0        | 0       | 0       | 0       | 1 (100%) | 0       | 0       | 1 (100%) | 1 (50%)  | 1 (50%)  |  |
| Travelling       | 0        |         | (       | 0       | 1 (5     | 0%)     | 1 (5    | 0%)      | 2 (:     | 3%)      |  |
| Other Violations | 5 (100%) | 0       | 4 (57%) | 3 (43%) | 3 (38%)  | 5 (63%) | 5 (63%) | 3 (38%)  | 17 (61%) | 11 (39%) |  |
| Other violations | 5 (1     | 8%)     | 7 (2    | :5%)    | 8 (29%)  |         | 8 (29%) |          | 28 (4    | 48%)     |  |
| IDO              | 0        | 0       | 0       | 0       | 0        | 0       | 0       | 0        | 0        | 0        |  |
| IRS              | (        | )       | (       | 0       | (        | )       | (       | 0        | (        | 0        |  |
|                  | 0        | 0       | 0       | 0       | 0        | 0       | 0       | 0        | 0        | 0        |  |
| No Call CNC/ICNC | (        | )       |         | 0       |          | )       |         | 0        | 0        |          |  |