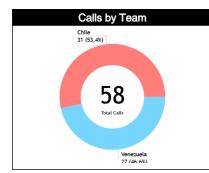

#### **General Calls Evaluation**

| Defe | Teams                                       |         |            | Venezu  | iela 73 |       |       |         |          | Chile   | 9 69  |       |       |         |            | TOT     | ALS   |                            |       |  |
|------|---------------------------------------------|---------|------------|---------|---------|-------|-------|---------|----------|---------|-------|-------|-------|---------|------------|---------|-------|----------------------------|-------|--|
| Refs | Assessment                                  | Correct | Incorrec   | Inconcl | L2M C   | L2M I | L2M ? | Correct | Incorrec | Inconcl | L2M C | L2M I | L2M ? | Correct | Incorrec   | Inconcl | L2M C | L2M I                      | L2M ? |  |
| сс   | GARCIA VILLAMIL, Aline (URU)                | 12      | 0          | 0       | 2       | 0     | 0     | 18      | 0        | o       | 4     | o     | o     | 30      | o          | 0       | 6     | 0                          | 0     |  |
| U1   | U1 MORALES IBARRA, Romina<br>Belen (ARG)    |         | 0          | 0       | 3       | 0     | 0     | 8       | 2        | 0       | 1     | 0     | 0     | 18      | 2          | 0       | 4     | 0                          | 0     |  |
| U2   | SANABRIA GONZALEZ, Maria<br>Alejandra (PAR) | 5       | 0          | 0       | 1       | 0     | 0     | 2       | 1        | 0       | 0     | 0     | 0     | 7       | 1          | 0       | 1     | 0                          | 0     |  |
|      | TOTAL                                       |         | 27 (46,6%) |         |         |       |       |         |          | 31 (53  | 3,4%) |       |       |         |            | 58 (10  | 00%)  | 4 0 0<br>1 0 0<br>5)<br>6) |       |  |
|      | CORRECT                                     |         | 27 (46,6%) |         |         |       |       |         |          | 28 (48  | 3,3%) |       |       |         | 55 (94,8%) |         |       |                            |       |  |
|      | INCORRECT                                   |         |            | 0       | )       |       |       |         |          | 3 (5,   | 2%)   |       |       |         | 3 (5,2%)   |         |       |                            |       |  |
|      | INCONCLUSIVE                                |         |            | 0       | )       |       |       |         |          | 0       | )     |       |       |         |            | 0       |       |                            |       |  |
|      | L2M C                                       |         |            | 6 (10   | ,3%)    |       |       |         |          | 5 (8,   | 6%)   |       |       |         |            | 11 (1   | 9%)   |                            |       |  |
|      | L2M I                                       |         |            | 0       | )       |       |       |         |          | 0       | )     |       |       |         |            | 0       |       |                            |       |  |
|      | L2M ?                                       |         |            | 0       | 1       |       |       |         |          | C       | )     |       |       | 0       |            |         |       |                            |       |  |

#### **Calls Summary**

| Quarters         | 1st Q    | uarter  | 2nd Q   | uarter  | 3rd Q    | uarter  | 4th Q   | uarter   | Το       | tal      |  |
|------------------|----------|---------|---------|---------|----------|---------|---------|----------|----------|----------|--|
| Duration         | 00:1     | 7:59    | 00:1    | 8:32    | 00:1     | 6:21    | 00:2    | 6:23     | 01:1     | 9:15     |  |
| Calls            | 7 (64%)  | 4 (36%) | 5 (38%) | 8 (62%) | 6 (43%)  | 8 (57%) | 9 (45%) | 11 (55%) | 27 (47%) | 31 (53%) |  |
| Calls            | 11 (1    | 19%)    | 13 (2   | 22%)    | 14 (2    | 24%)    | 20 (3   | 34%)     | 58 (1    | 00%)     |  |
| Fouls            | 2 (33%)  | 4 (67%) | 1 (17%) | 5 (83%) | 2 (40%)  | 3 (60%) | 4 (36%) | 7 (64%)  | 9 (32%)  | 19 (68%) |  |
| rouis            | 6 (2     | 1%)     | 6 (2    | :1%)    | 5 (1     | 8%)     | 11 (;   | 39%)     | 28 (4    | 48%)     |  |
| Trevelling       | 0        | 0       | 0       | 0       | 1 (100%) | 0       | 0       | 1 (100%) | 1 (50%)  | 1 (50%)  |  |
| Travelling       | 0        |         | (       | 0       | 1 (5     | 0%)     | 1 (5    | 0%)      | 2 (:     | 3%)      |  |
| Other Violations | 5 (100%) | 0       | 4 (57%) | 3 (43%) | 3 (38%)  | 5 (63%) | 5 (63%) | 3 (38%)  | 17 (61%) | 11 (39%) |  |
| Other violations | 5 (1     | 8%)     | 7 (2    | :5%)    | 8 (29%)  |         | 8 (29%) |          | 28 (4    | 48%)     |  |
| IDO              | 0        | 0       | 0       | 0       | 0        | 0       | 0       | 0        | 0        | 0        |  |
| IRS              | (        | )       | (       | 0       | (        | )       | (       | 0        | (        | 0        |  |
|                  | 0        | 0       | 0       | 0       | 0        | 0       | 0       | 0        | 0        | 0        |  |
| No Call CNC/ICNC | (        | )       |         | 0       |          | )       |         | 0        | 0        |          |  |