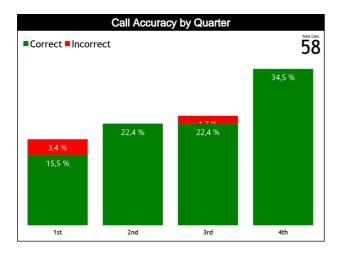

#### Accuracy by Quarter

#### **Calls Summary**

| Quarters         | 1st Q    | uarter  | 2nd Q   | uarter  | 3rd Q    | uarter  | 4th Q   | uarter   | Το       | tal      |  |
|------------------|----------|---------|---------|---------|----------|---------|---------|----------|----------|----------|--|
| Duration         | 00:1     | 7:59    | 00:1    | 8:32    | 00:1     | 6:21    | 00:2    | 6:23     | 01:1     | 9:15     |  |
| Calls            | 7 (64%)  | 4 (36%) | 5 (38%) | 8 (62%) | 6 (43%)  | 8 (57%) | 9 (45%) | 11 (55%) | 27 (47%) | 31 (53%) |  |
| Calls            | 11 (1    | 19%)    | 13 (2   | 22%)    | 14 (2    | 24%)    | 20 (3   | 34%)     | 58 (1    | 00%)     |  |
| Fouls            | 2 (33%)  | 4 (67%) | 1 (17%) | 5 (83%) | 2 (40%)  | 3 (60%) | 4 (36%) | 7 (64%)  | 9 (32%)  | 19 (68%) |  |
| rouis            | 6 (2     | 1%)     | 6 (2    | :1%)    | 5 (1     | 8%)     | 11 (;   | 39%)     | 28 (4    | 48%)     |  |
| Trevelling       | 0        | 0       | 0       | 0       | 1 (100%) | 0       | 0       | 1 (100%) | 1 (50%)  | 1 (50%)  |  |
| Travelling       | 0        |         | (       | 0       | 1 (5     | 0%)     | 1 (5    | 0%)      | 2 (:     | 3%)      |  |
| Other Violations | 5 (100%) | 0       | 4 (57%) | 3 (43%) | 3 (38%)  | 5 (63%) | 5 (63%) | 3 (38%)  | 17 (61%) | 11 (39%) |  |
| Other violations | 5 (1     | 8%)     | 7 (2    | :5%)    | 8 (29%)  |         | 8 (29%) |          | 28 (4    | 48%)     |  |
| IDO              | 0        | 0       | 0       | 0       | 0        | 0       | 0       | 0        | 0        | 0        |  |
| IRS              | (        | )       | (       | 0       | (        | )       | (       | 0        | (        | 0        |  |
|                  | 0        | 0       | 0       | 0       | 0        | 0       | 0       | 0        | 0        | 0        |  |
| No Call CNC/ICNC | (        | )       |         | 0       |          | )       |         | 0        | 0        |          |  |