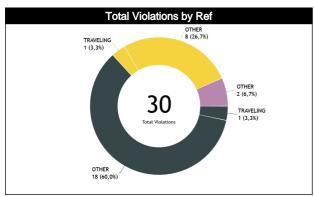

### **Call Types by Referee**

|                | Types/Referees  |          | .LAMIL Aline<br>RU) | MORALES IB/<br>Belen |          | SANABRIA<br>Maria Aleja |         | то                | TAL      |  |
|----------------|-----------------|----------|---------------------|----------------------|----------|-------------------------|---------|-------------------|----------|--|
|                | CALLS           | 12 (40%) | 18 (60%)            | 10 (50%)             | 10 (50%) | 5 (63%)                 | 3 (38%) | 27 (47%)          | 31 (53%) |  |
|                | UALLS           | 30 (     | 52%)                | 20 (3                | 34%)     | 8 (1                    | 4%)     | 5                 | 8        |  |
|                | FOULS           | 3 (27%)  | 8 (73%)             | 3 (27%)              | 8 (73%)  | 3 (50%)                 | 3 (50%) | 9 (32%)           | 19 (68%) |  |
|                | 10020           | 11 (39%) |                     | 11 (3                |          | 6 (2                    |         |                   | 8        |  |
|                | DEFENSIVE       | 3 (30%)  | 7 (70%)             | 3 (33%)              | 6 (67%)  | 2 (40%)                 | 3 (60%) | 8 (33%)           | 16 (67%) |  |
|                | DEFERIORE       | •        | 42%)                | 9 (3                 |          | 5 (2                    |         |                   | 4        |  |
|                | OFFENSIVE       | 0        | 1 (100%)            | 0                    | 2 (100%) | 1 (100%)                | 0       | 1 (25%)           | 3 (75%)  |  |
|                |                 | 1 (2     | 5%)                 | 2 (5                 | 0%)      | 1 (2                    |         |                   | 4        |  |
|                | DOUBLE FOUL     | 0        | 0                   | 0                    | 0        | 0                       | 0       | 0                 | 0        |  |
| (0             | DOODEETOOE      |          | 0                   | (                    | )        | (                       | )       | (                 | )        |  |
| FOULS          | UNSPORTSMANLIKE | 0        | 0                   | 0                    | 0        | 0                       | 0       | 0                 | 0        |  |
| FO             |                 |          | 0                   | (                    |          |                         |         |                   | 0        |  |
|                | TECHNICAL       | 0        | 0                   | 0                    | 0        | 0                       | 0       | 0                 | 0        |  |
|                |                 |          | 0                   | (                    |          | (                       |         |                   | 0        |  |
|                | DISQUALIFYING   | 0        | 0                   | 0                    | 0        | 0                       | 0       | 0                 | 0        |  |
|                | 510001          |          | 0                   | (                    |          | (                       | -       |                   | 0        |  |
|                | OTHER           | 3 (27%)  | 8 (73%)             | 3 (27%)              | 8 (73%)  | 3 (50%)                 | 3 (50%) | 9 (32%)           | 19 (68%) |  |
|                |                 |          | 39%)                | 11 (3                |          | 6 (2                    |         |                   | 8        |  |
|                | VIOLATIONS      | 9 (47%)  | 10 (53%)            | 7 (78%)              | 2 (22%)  | 2 (100%)                | 0       | 18 (60%)          | 12 (40%) |  |
|                |                 |          | 63%)                | 9 (3                 |          | 2 (7                    |         | -                 | 0        |  |
| NO             | TRAVELING       | 1 (100%) | 0                   | 0                    | 1 (100%) | 0                       | 0       | 1 (50%)           | 1 (50%)  |  |
| ATI<br>S       |                 |          | 0%)                 | 1 (5                 |          | (                       |         | 2                 |          |  |
| VIOLATION<br>S | OTHER           | 8 (44%)  | 10 (56%)            | 7 (88%)              | 1 (13%)  | 2 (100%)                | 0       | 17 (61%) 11 (39%) |          |  |
| >              |                 |          | 64%)                | 8 (2                 |          | 2 (7                    |         | 28                |          |  |
|                | IRS             | 0        | 0                   | 0                    | 0        | 0                       | 0       | 0                 | 0        |  |
|                |                 |          | 0                   |                      | )        |                         | )       |                   | 0        |  |