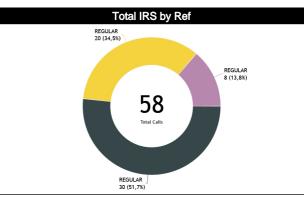

### **Call Types by Referee**

|                | Types/Referees  |          | .LAMIL Aline<br>RU) | MORALES IB/<br>Belen |          | SANABRIA<br>Maria Aleja |         | то                | TAL      |  |
|----------------|-----------------|----------|---------------------|----------------------|----------|-------------------------|---------|-------------------|----------|--|
|                | CALLS           | 12 (40%) | 18 (60%)            | 10 (50%)             | 10 (50%) | 5 (63%)                 | 3 (38%) | 27 (47%)          | 31 (53%) |  |
|                | UALLS           | 30 (     | 52%)                | 20 (3                | 34%)     | 8 (1                    | 4%)     | 5                 | 8        |  |
|                | FOULS           | 3 (27%)  | 8 (73%)             | 3 (27%)              | 8 (73%)  | 3 (50%)                 | 3 (50%) | 9 (32%)           | 19 (68%) |  |
|                | 10020           | 11 (39%) |                     | 11 (3                |          | 6 (2                    |         |                   | 8        |  |
|                | DEFENSIVE       | 3 (30%)  | 7 (70%)             | 3 (33%)              | 6 (67%)  | 2 (40%)                 | 3 (60%) | 8 (33%)           | 16 (67%) |  |
|                | DEFERIORE       | •        | 42%)                | 9 (3                 |          | 5 (2                    |         |                   | 4        |  |
|                | OFFENSIVE       | 0        | 1 (100%)            | 0                    | 2 (100%) | 1 (100%)                | 0       | 1 (25%)           | 3 (75%)  |  |
|                |                 | 1 (2     | 5%)                 | 2 (5                 | 0%)      | 1 (2                    |         |                   | 4        |  |
|                | DOUBLE FOUL     | 0        | 0                   | 0                    | 0        | 0                       | 0       | 0                 | 0        |  |
| (0             | DOODEETOOE      |          | 0                   | (                    | )        | (                       | )       | (                 | )        |  |
| FOULS          | UNSPORTSMANLIKE | 0        | 0                   | 0                    | 0        | 0                       | 0       | 0                 | 0        |  |
| FO             |                 |          | 0                   | (                    |          |                         |         |                   | 0        |  |
|                | TECHNICAL       | 0        | 0                   | 0                    | 0        | 0                       | 0       | 0                 | 0        |  |
|                |                 |          | 0                   | (                    |          | (                       |         |                   | 0        |  |
|                | DISQUALIFYING   | 0        | 0                   | 0                    | 0        | 0                       | 0       | 0                 | 0        |  |
|                | 510001          |          | 0                   | (                    |          | (                       | -       |                   | 0        |  |
|                | OTHER           | 3 (27%)  | 8 (73%)             | 3 (27%)              | 8 (73%)  | 3 (50%)                 | 3 (50%) | 9 (32%)           | 19 (68%) |  |
|                |                 |          | 39%)                | 11 (3                |          | 6 (2                    |         |                   | 8        |  |
|                | VIOLATIONS      | 9 (47%)  | 10 (53%)            | 7 (78%)              | 2 (22%)  | 2 (100%)                | 0       | 18 (60%)          | 12 (40%) |  |
|                |                 |          | 63%)                | 9 (3                 |          | 2 (7                    |         | -                 | 0        |  |
| NO             | TRAVELING       | 1 (100%) | 0                   | 0                    | 1 (100%) | 0                       | 0       | 1 (50%)           | 1 (50%)  |  |
| ATI<br>S       |                 |          | 0%)                 | 1 (5                 |          | (                       |         | 2                 |          |  |
| VIOLATION<br>S | OTHER           | 8 (44%)  | 10 (56%)            | 7 (88%)              | 1 (13%)  | 2 (100%)                | 0       | 17 (61%) 11 (39%) |          |  |
| >              |                 |          | 64%)                | 8 (2                 |          | 2 (7                    |         | 28                |          |  |
|                | IRS             | 0        | 0                   | 0                    | 0        | 0                       | 0       | 0                 | 0        |  |
|                |                 |          | 0                   |                      | )        |                         | )       |                   | 0        |  |