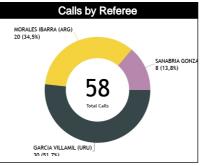

#### **General Calls Evaluation**

| Defe | Teams                                       |         |            | Venezu  | iela 73 |       |       |         |          | Chile   | 9 69  |       |       |         |            | TOT     | ALS   |                            |       |  |
|------|---------------------------------------------|---------|------------|---------|---------|-------|-------|---------|----------|---------|-------|-------|-------|---------|------------|---------|-------|----------------------------|-------|--|
| Refs | Assessment                                  | Correct | Incorrec   | Inconcl | L2M C   | L2M I | L2M ? | Correct | Incorrec | Inconcl | L2M C | L2M I | L2M ? | Correct | Incorrec   | Inconcl | L2M C | L2M I                      | L2M ? |  |
| сс   | GARCIA VILLAMIL, Aline (URU)                | 12      | 0          | 0       | 2       | 0     | 0     | 18      | 0        | o       | 4     | o     | o     | 30      | o          | 0       | 6     | 0                          | 0     |  |
| U1   | U1 MORALES IBARRA, Romina<br>Belen (ARG)    |         | 0          | 0       | 3       | 0     | 0     | 8       | 2        | 0       | 1     | 0     | 0     | 18      | 2          | 0       | 4     | 0                          | 0     |  |
| U2   | SANABRIA GONZALEZ, Maria<br>Alejandra (PAR) | 5       | 0          | 0       | 1       | 0     | 0     | 2       | 1        | 0       | 0     | 0     | 0     | 7       | 1          | 0       | 1     | 0                          | 0     |  |
|      | TOTAL                                       |         | 27 (46,6%) |         |         |       |       |         |          | 31 (53  | 3,4%) |       |       |         |            | 58 (10  | 00%)  | 4 0 0<br>1 0 0<br>5)<br>6) |       |  |
|      | CORRECT                                     |         | 27 (46,6%) |         |         |       |       |         |          | 28 (48  | 3,3%) |       |       |         | 55 (94,8%) |         |       |                            |       |  |
|      | INCORRECT                                   |         |            | 0       | )       |       |       |         |          | 3 (5,   | 2%)   |       |       |         | 3 (5,2%)   |         |       |                            |       |  |
|      | INCONCLUSIVE                                |         |            | 0       | )       |       |       |         |          | 0       | )     |       |       |         |            | 0       |       |                            |       |  |
|      | L2M C                                       |         |            | 6 (10   | ,3%)    |       |       |         |          | 5 (8,   | 6%)   |       |       |         |            | 11 (1   | 9%)   |                            |       |  |
|      | L2M I                                       |         |            | 0       | )       |       |       |         |          | 0       | )     |       |       |         |            | 0       |       |                            |       |  |
|      | L2M ?                                       |         |            | 0       | 1       |       |       |         |          | C       | )     |       |       | 0       |            |         |       |                            |       |  |

### **Calls by Referee**

| Quarters                                            |                    | Quar     | ter 1     |           |          | Qua      | <b>ter 2</b> |           |          | Qua      | ter 3    |           |          |           | Qua             | rter 4   |           |          | то        |           |
|-----------------------------------------------------|--------------------|----------|-----------|-----------|----------|----------|--------------|-----------|----------|----------|----------|-----------|----------|-----------|-----------------|----------|-----------|----------|-----------|-----------|
| 3 Referees                                          | 5                  | •        | 1         | 10'       |          | 9<br>9   | 1            | 0"        |          | 5"       | 1        | 0"        | 5        | 5         | 10 <sup>°</sup> |          | Last 2'   |          |           | IAL       |
| GARCIA<br>VILLAMIL                                  | 3<br>100%          | 0        | 1<br>100% | 0         | 1<br>17% | 5<br>83% | 1<br>50%     | 1<br>50%  | 1<br>33% | 2<br>67% | 2<br>40% | 3<br>60%  | 1<br>33% | 2<br>67%  | 2<br>29%        | 5<br>71% | 2<br>33%  | 4<br>67% | 12<br>40% | 18<br>60% |
| Aline<br>(URU)                                      | URU) 3 1<br>10% 3% |          | 1<br>%    | 6<br>20%  |          | -        | 2<br>7%      |           | 3<br>10% |          | 5<br>17% |           | 3<br>10% |           | 7<br>23%        |          | 6<br>20%  |          | 0<br>2%   |           |
| MORALES<br>IBARRA<br>Romina<br>Belen<br>(ARG)       | 1<br>50%           | 1<br>50% | 0         | 2<br>100% | 2<br>67% | 1<br>33% | 1<br>100%    | 0         | 3<br>75% | 1<br>25% | 0        | 1<br>100% | 0        | 3<br>100% | 3<br>75%        | 1<br>25% | 3<br>75%  | 1<br>25% | 10<br>50% | 10<br>50% |
| Belen<br>(ARG)                                      | 2<br>10%           |          |           | 2<br>)%   | 3<br>15  | 3<br>i%  | 5            | 1<br>%    |          | 4<br>)%  | 5        | 1<br>%    |          | 3<br>i%   |                 | 4<br>)%  |           | 4<br>)%  |           | :0<br> %  |
| SANABRIA<br>GONZALEZ<br>Maria<br>Alejandra<br>(PAR) | 2<br>100%          | 0        | 0         | 1<br>100% | 0        | 0        | 0            | 1<br>100% | 0        | 0        | 0        | 1<br>100% | 0        | 0         | 3<br>100%       | 0        | 1<br>100% | 0        | 5<br>63%  | 3<br>38%  |
| Alejandra<br>(PAR)                                  | 2<br>25            | -        | 13        | 1<br>8%   | C        | )        | 13           | 1<br>3%   |          | )        | 13       | 1<br>3%   | (        | )         |                 | 3<br>3%  | 13        | 1<br>8%  |           | 3<br> %   |
| TOTAL                                               | 6<br>86%           | 1<br>14% | 1<br>25%  | 3<br>75%  | 3<br>33% | 6<br>67% | 2<br>50%     | 2<br>50%  | 4<br>57% | 3<br>43% | 2<br>29% | 5<br>71%  | 1<br>17% | 5<br>83%  | 8<br>57%        | 6<br>43% | 6<br>55%  | 5<br>45% | 27<br>47% | 31<br>53% |
| TOTAL                                               | 7<br>12            | %        |           | 4<br>%    |          | )<br>i%  |              | 4<br>%    |          | 7<br>2%  |          | 7<br>2%   |          | 3<br>1%   |                 | 4<br>!%  | -         | 1<br>)%  | 5         | 8         |

### **Call Types by Referee**

|                | Types/Referees  |          | .LAMIL Aline<br>RU) | MORALES IB/<br>Belen |          | SANABRIA<br>Maria Aleja |         | то                | TAL      |  |
|----------------|-----------------|----------|---------------------|----------------------|----------|-------------------------|---------|-------------------|----------|--|
|                | CALLS           | 12 (40%) | 18 (60%)            | 10 (50%)             | 10 (50%) | 5 (63%)                 | 3 (38%) | 27 (47%)          | 31 (53%) |  |
|                | UALLS           | 30 (     | 52%)                | 20 (3                | 34%)     | 8 (1                    | 4%)     | 5                 | 8        |  |
|                | FOULS           | 3 (27%)  | 8 (73%)             | 3 (27%)              | 8 (73%)  | 3 (50%)                 | 3 (50%) | 9 (32%)           | 19 (68%) |  |
|                | 10020           | 11 (39%) |                     | 11 (3                |          | 6 (2                    |         |                   | 8        |  |
|                | DEFENSIVE       | 3 (30%)  | 7 (70%)             | 3 (33%)              | 6 (67%)  | 2 (40%)                 | 3 (60%) | 8 (33%)           | 16 (67%) |  |
|                | DEFERIORE       | •        | 42%)                | 9 (3                 |          | 5 (2                    |         |                   | 4        |  |
|                | OFFENSIVE       | 0        | 1 (100%)            | 0                    | 2 (100%) | 1 (100%)                | 0       | 1 (25%)           | 3 (75%)  |  |
|                |                 | 1 (2     | 5%)                 | 2 (5                 | 0%)      | 1 (2                    |         |                   | 4        |  |
|                | DOUBLE FOUL     | 0        | 0                   | 0                    | 0        | 0                       | 0       | 0                 | 0        |  |
| (0             | DOODEETOOE      |          | 0                   | (                    | )        | (                       | )       | (                 | )        |  |
| FOULS          | UNSPORTSMANLIKE | 0        | 0                   | 0                    | 0        | 0                       | 0       | 0                 | 0        |  |
| FO             |                 |          | 0                   | (                    |          |                         |         |                   | 0        |  |
|                | TECHNICAL       | 0        | 0                   | 0                    | 0        | 0                       | 0       | 0                 | 0        |  |
|                |                 |          | 0                   | (                    |          | (                       |         |                   | 0        |  |
|                | DISQUALIFYING   | 0        | 0                   | 0                    | 0        | 0                       | 0       | 0                 | 0        |  |
|                | 510001          |          | 0                   | (                    |          | (                       | -       |                   | 0        |  |
|                | OTHER           | 3 (27%)  | 8 (73%)             | 3 (27%)              | 8 (73%)  | 3 (50%)                 | 3 (50%) | 9 (32%)           | 19 (68%) |  |
|                |                 |          | 39%)                | 11 (3                |          | 6 (2                    |         |                   | 8        |  |
|                | VIOLATIONS      | 9 (47%)  | 10 (53%)            | 7 (78%)              | 2 (22%)  | 2 (100%)                | 0       | 18 (60%)          | 12 (40%) |  |
|                |                 |          | 63%)                | 9 (3                 |          | 2 (7                    |         | -                 | 0        |  |
| NO             | TRAVELING       | 1 (100%) | 0                   | 0                    | 1 (100%) | 0                       | 0       | 1 (50%)           | 1 (50%)  |  |
| ATI<br>S       |                 |          | 0%)                 | 1 (5                 |          | (                       |         | 2                 |          |  |
| VIOLATION<br>S | OTHER           | 8 (44%)  | 10 (56%)            | 7 (88%)              | 1 (13%)  | 2 (100%)                | 0       | 17 (61%) 11 (39%) |          |  |
| >              |                 |          | 64%)                | 8 (2                 |          | 2 (7                    |         | 28                |          |  |
|                | IRS             | 0        | 0                   | 0                    | 0        | 0                       | 0       | 0                 | 0        |  |
|                |                 |          | 0                   |                      | )        |                         | )       |                   | 0        |  |