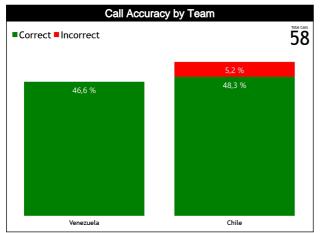

#### **General Calls Evaluation**

| Defe | Teams                                       |         |            | Venezu  | iela 73 |       |       |         |          | Chile   | 9 69  |       |       |         |            | TOT     | ALS   |                            |       |  |
|------|---------------------------------------------|---------|------------|---------|---------|-------|-------|---------|----------|---------|-------|-------|-------|---------|------------|---------|-------|----------------------------|-------|--|
| Refs | Assessment                                  | Correct | Incorrec   | Inconcl | L2M C   | L2M I | L2M ? | Correct | Incorrec | Inconcl | L2M C | L2M I | L2M ? | Correct | Incorrec   | Inconcl | L2M C | L2M I                      | L2M ? |  |
| сс   | GARCIA VILLAMIL, Aline (URU)                | 12      | 0          | 0       | 2       | 0     | 0     | 18      | 0        | o       | 4     | o     | o     | 30      | o          | 0       | 6     | 0                          | 0     |  |
| U1   | U1 MORALES IBARRA, Romina<br>Belen (ARG)    |         | 0          | 0       | 3       | 0     | 0     | 8       | 2        | 0       | 1     | 0     | 0     | 18      | 2          | 0       | 4     | 0                          | 0     |  |
| U2   | SANABRIA GONZALEZ, Maria<br>Alejandra (PAR) | 5       | 0          | 0       | 1       | 0     | 0     | 2       | 1        | 0       | 0     | 0     | 0     | 7       | 1          | 0       | 1     | 0                          | 0     |  |
|      | TOTAL                                       |         | 27 (46,6%) |         |         |       |       |         |          | 31 (53  | 3,4%) |       |       |         |            | 58 (10  | 00%)  | 4 0 0<br>1 0 0<br>5)<br>6) |       |  |
|      | CORRECT                                     |         | 27 (46,6%) |         |         |       |       |         |          | 28 (48  | 3,3%) |       |       |         | 55 (94,8%) |         |       |                            |       |  |
|      | INCORRECT                                   |         |            | 0       | )       |       |       |         |          | 3 (5,   | 2%)   |       |       |         | 3 (5,2%)   |         |       |                            |       |  |
|      | INCONCLUSIVE                                |         |            | 0       | )       |       |       |         |          | 0       | )     |       |       |         |            | 0       |       |                            |       |  |
|      | L2M C                                       |         |            | 6 (10   | ,3%)    |       |       |         |          | 5 (8,   | 6%)   |       |       |         |            | 11 (1   | 9%)   |                            |       |  |
|      | L2M I                                       |         |            | 0       | )       |       |       |         |          | 0       | )     |       |       |         |            | 0       |       |                            |       |  |
|      | L2M ?                                       |         |            | 0       | 1       |       |       |         |          | C       | )     |       |       | 0       |            |         |       |                            |       |  |