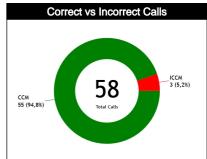

#### **General Calls Evaluation**

| Defe | Teams                                       |         |            | Venezu  | iela 73 |       |       |         |          | Chile   | 9 69  |       |       |         |            | TOT     | ALS   |                            |       |  |
|------|---------------------------------------------|---------|------------|---------|---------|-------|-------|---------|----------|---------|-------|-------|-------|---------|------------|---------|-------|----------------------------|-------|--|
| Refs | Assessment                                  | Correct | Incorrec   | Inconcl | L2M C   | L2M I | L2M ? | Correct | Incorrec | Inconcl | L2M C | L2M I | L2M ? | Correct | Incorrec   | Inconcl | L2M C | L2M I                      | L2M ? |  |
| сс   | GARCIA VILLAMIL, Aline (URU)                | 12      | 0          | 0       | 2       | 0     | 0     | 18      | 0        | o       | 4     | o     | o     | 30      | o          | 0       | 6     | 0                          | 0     |  |
| U1   | U1 MORALES IBARRA, Romina<br>Belen (ARG)    |         | 0          | 0       | 3       | 0     | 0     | 8       | 2        | 0       | 1     | 0     | 0     | 18      | 2          | 0       | 4     | 0                          | 0     |  |
| U2   | SANABRIA GONZALEZ, Maria<br>Alejandra (PAR) | 5       | 0          | 0       | 1       | 0     | 0     | 2       | 1        | 0       | 0     | 0     | 0     | 7       | 1          | 0       | 1     | 0                          | 0     |  |
|      | TOTAL                                       |         | 27 (46,6%) |         |         |       |       |         |          | 31 (53  | 3,4%) |       |       |         |            | 58 (10  | 00%)  | 4 0 0<br>1 0 0<br>5)<br>6) |       |  |
|      | CORRECT                                     |         | 27 (46,6%) |         |         |       |       |         |          | 28 (48  | 3,3%) |       |       |         | 55 (94,8%) |         |       |                            |       |  |
|      | INCORRECT                                   |         |            | 0       | )       |       |       |         |          | 3 (5,   | 2%)   |       |       |         | 3 (5,2%)   |         |       |                            |       |  |
|      | INCONCLUSIVE                                |         |            | 0       | )       |       |       |         |          | 0       | )     |       |       |         |            | 0       |       |                            |       |  |
|      | L2M C                                       |         |            | 6 (10   | ,3%)    |       |       |         |          | 5 (8,   | 6%)   |       |       |         |            | 11 (1   | 9%)   |                            |       |  |
|      | L2M I                                       |         |            | 0       | )       |       |       |         |          | 0       | )     |       |       |         |            | 0       |       |                            |       |  |
|      | L2M ?                                       |         |            | 0       | 1       |       |       |         |          | C       | )     |       |       | 0       |            |         |       |                            |       |  |