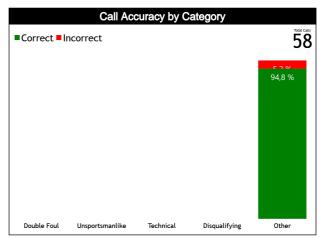

### **Call Types by Referee**

|                | Types/Referees  |          | .LAMIL Aline<br>RU) | MORALES IB/<br>Belen |          | SANABRIA<br>Maria Aleja |         | то                | TAL      |  |
|----------------|-----------------|----------|---------------------|----------------------|----------|-------------------------|---------|-------------------|----------|--|
|                | CALLS           | 12 (40%) | 18 (60%)            | 10 (50%)             | 10 (50%) | 5 (63%)                 | 3 (38%) | 27 (47%)          | 31 (53%) |  |
|                | UALLS           | 30 (     | 52%)                | 20 (3                | 34%)     | 8 (1                    | 4%)     | 5                 | 8        |  |
|                | FOULS           | 3 (27%)  | 8 (73%)             | 3 (27%)              | 8 (73%)  | 3 (50%)                 | 3 (50%) | 9 (32%)           | 19 (68%) |  |
|                | 10020           | 11 (39%) |                     | 11 (3                |          | 6 (2                    |         |                   | 8        |  |
|                | DEFENSIVE       | 3 (30%)  | 7 (70%)             | 3 (33%)              | 6 (67%)  | 2 (40%)                 | 3 (60%) | 8 (33%)           | 16 (67%) |  |
|                | DEFERIORE       | •        | 42%)                | 9 (3                 |          | 5 (2                    |         |                   | 4        |  |
|                | OFFENSIVE       | 0        | 1 (100%)            | 0                    | 2 (100%) | 1 (100%)                | 0       | 1 (25%)           | 3 (75%)  |  |
|                |                 | 1 (2     | 5%)                 | 2 (5                 | 0%)      | 1 (2                    |         |                   | 4        |  |
|                | DOUBLE FOUL     | 0        | 0                   | 0                    | 0        | 0                       | 0       | 0                 | 0        |  |
| (0             | DOODEETOOE      |          | 0                   | (                    | )        | (                       | )       | (                 | )        |  |
| FOULS          | UNSPORTSMANLIKE | 0        | 0                   | 0                    | 0        | 0                       | 0       | 0                 | 0        |  |
| FO             |                 |          | 0                   | (                    |          |                         |         |                   | 0        |  |
|                | TECHNICAL       | 0        | 0                   | 0                    | 0        | 0                       | 0       | 0                 | 0        |  |
|                |                 |          | 0                   | (                    |          | (                       |         |                   | 0        |  |
|                | DISQUALIFYING   | 0        | 0                   | 0                    | 0        | 0                       | 0       | 0                 | 0        |  |
|                | 510001          |          | 0                   | (                    |          | (                       | -       |                   | 0        |  |
|                | OTHER           | 3 (27%)  | 8 (73%)             | 3 (27%)              | 8 (73%)  | 3 (50%)                 | 3 (50%) | 9 (32%)           | 19 (68%) |  |
|                |                 |          | 39%)                | 11 (3                |          | 6 (2                    |         |                   | 8        |  |
|                | VIOLATIONS      | 9 (47%)  | 10 (53%)            | 7 (78%)              | 2 (22%)  | 2 (100%)                | 0       | 18 (60%)          | 12 (40%) |  |
|                |                 |          | 63%)                | 9 (3                 |          | 2 (7                    |         | -                 | 0        |  |
| NO             | TRAVELING       | 1 (100%) | 0                   | 0                    | 1 (100%) | 0                       | 0       | 1 (50%)           | 1 (50%)  |  |
| ATI<br>S       |                 |          | 0%)                 | 1 (5                 |          | (                       |         | 2                 |          |  |
| VIOLATION<br>S | OTHER           | 8 (44%)  | 10 (56%)            | 7 (88%)              | 1 (13%)  | 2 (100%)                | 0       | 17 (61%) 11 (39%) |          |  |
| >              |                 |          | 64%)                | 8 (2                 |          | 2 (7                    |         | 28                |          |  |
|                | IRS             | 0        | 0                   | 0                    | 0        | 0                       | 0       | 0                 | 0        |  |
|                |                 |          | 0                   |                      | )        |                         | )       |                   | 0        |  |