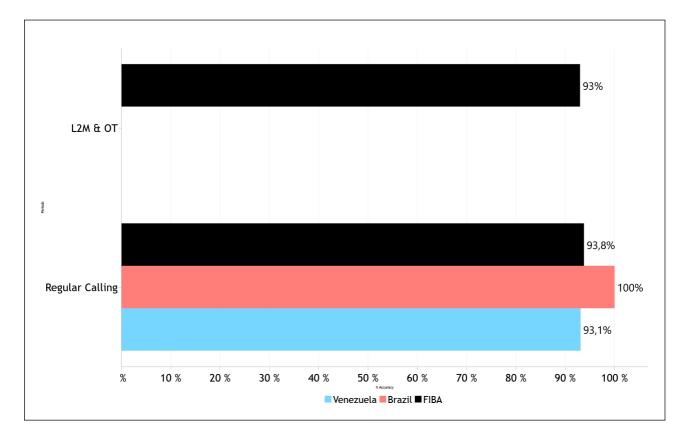

| 0   | 0         | 0  |  |
| Throw-in                  | 0       | 0   | 0         | 0   | 0    | 0               | 0              | 0         | 0           | 0    | 0                 | 0            | 0                                              | 0   | 0         | 0  |  |
| Toss                      | 0       | 0   | 0         | 0   | 0    | 0               | 0              | 0         | 0           | 0    | 0                 | 0            | 0                                              | 0   | 0         | 0  |  |
| Totals                    | 11      | 12  | 2         | 0   | 6    | 7               | 0              | 0         | 3           | 1    | 2                 | 0            | 2                                              | 4   | 0         | 0  |  |





#### Regular Call vs. L2M & OT Accuracy

#### Accuracy by Quarter







#### **Calls Summary**

| Quarters         | 1st Q    | uarter  | 2nd C   | luarter | 3rd Q    | uarter   | 4th Q   | uarter  | Тс        | tal      |  |
|------------------|----------|---------|---------|---------|----------|----------|---------|---------|-----------|----------|--|
| Duration         | 00:18:06 |         | 00:2    | 2:43    | 00:1     | 9:45     | 00:0    | 0:03    | 01:2      | 5:15     |  |
| Calls            | 5 (36%)  | 9 (64%) | 7 (54%) | 6 (46%) | 8 (44%)  | 10 (56%) | 9 (75%) | 3 (25%) | 29 (51%)  | 28 (49%) |  |
| Calls            | 14 (2    | 25%)    | 13 (2   | 23%)    | 18 (:    | 32%)     | 12 (2   | 21%)    | 57 (100%) |          |  |
| Fouls            | 3 (43%)  | 4 (57%) | 3 (60%) |