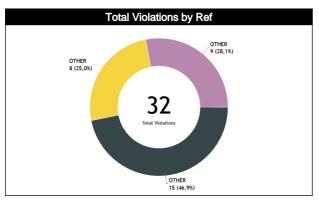

#### **Calls Summary**

| Quarters         | 1st Q    | uarter  | 2nd C   | luarter | 3rd Q    | uarter   | 4th Q   | uarter  | Тс        | tal      |  |
|------------------|----------|---------|---------|---------|----------|----------|---------|---------|-----------|----------|--|
| Duration         | 00:18:06 |         | 00:2    | 2:43    | 00:1     | 9:45     | 00:0    | 0:03    | 01:2      | 5:15     |  |
| Calls            | 5 (36%)  | 9 (64%) | 7 (54%) | 6 (46%) | 8 (44%)  | 10 (56%) | 9 (75%) | 3 (25%) | 29 (51%)  | 28 (49%) |  |
| Calls            | 14 (2    | 25%)    | 13 (2   | 23%)    | 18 (:    | 32%)     | 12 (2   | 21%)    | 57 (100%) |          |  |
| Fouls            | 3 (43%)  | 4 (57%) | 3 (60%) | 2 (40%) | 3 (43%)  | 4 (57%)  | 4 (67%) | 2 (33%) | 13 (52%)  | 12 (48%) |  |
| rouis            | 7 (2     | 8%)     | 5 (2    | 20%)    | 7 (2     | 8%)      | 6 (2    | 4%)     | 25 (4     | 14%)     |  |
| Trevelling       | 0        | 0       | 0       | 0       | 0        | 0        | 0       | 0       | 0         | 0        |  |
| Travelling       | 0        |         |         | 0       | (        | C        | (       | )       | (         | )        |  |
| Other Welstiere  | 2 (29%)  | 5 (71%) | 4 (50%) | 4 (50%) | 5 (45%)  | 6 (55%)  | 5 (83%) | 1 (17%) | 16 (50%)  | 16 (50%) |  |
| Other Violations | 7 (2     | 2%)     | 8 (2    | .5%)    | 11 (34%) |          | 6 (19%) |         | 32 (      | 56%)     |  |
| IDO              | 0        | 0       | 0       | 0       | 0        | 0        | 0       | 0       | 0         | 0        |  |
| IRS              | (        | 0       |         | 0       | (        | 0        | (       | )       | (         | )        |  |
|                  | 0        | 0       | 0       | 0       | 0        | 0        | 0       | 0       | 0         | 0        |  |
| No Call CNC/ICNC | (        | 0       |         | 0       |          | Ó        | (       | )       | 0         |          |  |

### **Call Types by Referee**

|           | Types/Referees  |          | .LAMIL Aline<br>RU) | MORALES IB/<br>Belen |         | SANABRIA<br>Maria Aleja | GONZALEZ<br>ndra (PAR) | то                | TAL      |  |  |
|-----------|-----------------|----------|---------------------|----------------------|---------|-------------------------|------------------------|-------------------|----------|--|--|
|           | CALLS           | 12 (43%) | 16 (57%)            | 9 (64%)              | 5 (36%) | 8 (53%)                 | 7 (47%)                | 29 (51%)          | 28 (49%) |  |  |
|           | UALLO           | 28 (4    | 49%)                | 14 (2                | 25%)    | 15 (2                   |                        | 5                 | 7        |  |  |
|           | FOULS           | 6 (46%)  | 7 (54%)             | 5 (83%)              | 1 (17%) | 2 (33%)                 | 4 (67%)                | 13 (52%)          | 12 (48%) |  |  |
|           | TOOLO           |          | 52%)                | 6 (2                 |         | 6 (2                    | 4%)                    | 2                 | 5        |  |  |
|           | DEFENSIVE       | 6 (55%)  | 5 (45%)             | 5 (83%)              | 1 (17%) | 2 (33%)                 | 4 (67%)                | 13 (57%)          | 10 (43%) |  |  |
|           |                 | 11 (4    | 48%)                | 6 (2                 | 6%)     | 6 (2                    | 6%)                    | 2                 | 3        |  |  |
|           | OFFENSIVE       | 0        | 2 (100%)            | 0                    | 0       | 0                       | 0                      | 0                 | 2 (100%) |  |  |
|           |                 | 2 (1     | 00%)                | (                    | )       |                         | )                      |                   | 2        |  |  |
|           | DOUBLE FOUL     | 0        | 0                   | 0                    | 0       | 0                       | 0                      | 0                 | 0        |  |  |
| (0        | DOODLETOOL      | (        | 0                   | (                    | )       | (                       | )                      | (                 | 0        |  |  |
| FOULS     | UNSPORTSMANLIKE | 0        | 0                   | 0                    | 0       | 0                       | 0                      | 0                 | 0        |  |  |
| FO        | UNSPORTSMANLIKE | (        | 0                   | (                    |         |                         | )                      |                   | 0        |  |  |
|           | TECHNICAL       | 0        | 0                   | 0                    | 0       | 0                       | 0                      | 0                 | 0        |  |  |
|           | 1201110/12      |          | 0                   | (                    |         |                         | )                      |                   | 0        |  |  |
|           | DISQUALIFYING   | 0        | 0                   | 0                    | 0       | 0                       | 0                      | 0                 | 0        |  |  |
|           |                 |          | 0                   | (                    |         |                         | )                      |                   | 0        |  |  |
|           | OTHER           | 6 (46%)  | 7 (54%)             | 5 (83%)              | 1 (17%) | 2 (33%)                 | 4 (67%)                | 13 (52%)          | 12 (48%) |  |  |
|           | •••••           |          | 52%)                | 6 (2                 |         | 6 (2                    |                        |                   | 5        |  |  |
|           | VIOLATIONS      | 6 (40%)  | 9 (60%)             | 4 (50%)              | 4 (50%) | 6 (67%)                 | 3 (33%)                | 16 (50%)          | 16 (50%) |  |  |
|           |                 |          | 47%)                | 8 (2                 |         | 9 (2                    |                        |                   | 2        |  |  |
| VIOLATION | TRAVELING       | 0        | 0                   | 0                    | 0       | 0                       | 0                      | 0                 | 0        |  |  |
| ATI<br>S  |                 |          | 0                   | (                    |         |                         | )                      |                   | 0        |  |  |
| OL        | OTHER           | 6 (40%)  | 9 (60%)             | 4 (50%)              | 4 (50%) | 6 (67%)                 | 3 (33%)                | 16 (50%) 16 (50%) |          |  |  |
| >         | •               |          | 47%)                | 8 (2                 |         | 9 (2                    |                        | -                 | 32       |  |  |
|           | IRS             | 0        | 0                   | 0                    | 0       | 0                       | 0                      | 0 0               |          |  |  |
|           |                 |          | 0                   |                      | )       |                         | )                      | 0                 |          |  |  |