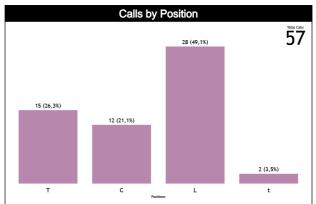

| Pos/Zone | Zone 1  | Zone 2  | Zone 3  | Zone 4  | Zone 5   | Zone 6 | Zone 7  | Zone 8   | Zone 9  | Zone 10 | Zone 11 | Zone 12 | TOTAL |
|----------|---------|---------|---------|---------|----------|--------|---------|----------|---------|---------|---------|---------|-------|
| C1       | 2 (50%) | 0 (0%)  | 0 (0%)  | 0 (0%)  | 2 (50%)  | 0 (0%) | 0 (0%)  | 0 (0%)   | 0 (0%)  | 0 (0%)  | 0 (0%)  | 0 (0%)  | 4     |
| СЗ       | 0 (0%)  | 0 (0%)  | 0 (0%)  | 1 (13%) | 6 (75%)  | 0 (0%) | 0 (0%)  | 0 (0%)   | 0 (0%)  | 1 (13%) | 0 (0%)  | 0 (0%)  | 8     |
| Т1       | 2 (40%) | 2 (40%) | 0 (0%)  | 0 (0%)  | 0 (0%)   | 0 (0%) | 1 (20%) | 0 (0%)   | 0 (0%)  | 0 (0%)  | 0 (0%)  | 0 (0%)  | 5     |
| ТЗ       | 0 (0%)  | 1 (10%) | 6 (60%) | 1 (10%) | 1 (10%)  | 0 (0%) | 0 (0%)  | 0 (0%)   | 1 (10%) | 0 (0%)  | 0 (0%)  | 0 (0%)  | 10    |
| L4       | 0 (0%)  | 0 (0%)  | 0 (0%)  | 2 (15%) | 10 (77%) | 0 (0%) | 0 (0%)  | 0 (0%)   | 0 (0%)  | 0 (0%)  | 1 (8%)  | 0 (0%)  | 13    |
| L5       | 0       | 0       | 0       | 0       | 0        | 0      | 0       | 0        | 0       | 0       | 0       | 0       | 0     |
| L6       | 0 (0%)  | 0 (0%)  | 0 (0%)  | 0 (0%)  | 12 (80%) | 1 (7%) | 0 (0%)  | 0 (0%)   | 0 (0%)  | 0 (0%)  | 2 (13%) | 0 (0%)  | 15    |
| Ct       | 0 (0%)  | 0 (0%)  | 0 (0%)  | 0 (0%)  | 0 (0%)   | 0 (0%) | 0 (0%)  | 1 (100%) | 0 (0%)  | 0 (0%)  | 0 (0%)  | 0 (0%)  | 1     |
| Tt       | 0       | 0       | 0       | 0       | 0        | 0      | 0       | 0        | 0       | 0       | 0       | 0       | 0     |
| Lt       | 0 (0%)  | 0 (0%)  | 0 (0%)  | 0 (0%)  | 1 (100%) | 0 (0%) | 0 (0%)  | 0 (0%)   | 0 (0%)  | 0 (0%)  | 0 (0%)  | 0 (0%)  | 1     |
| TOTAL    | 4       | 3       | 6       | 4       | 32       | 1      | 1       | 1        | 1       | 1       | 3       | 0       | 57    |

### **Calls by Zone and Position**