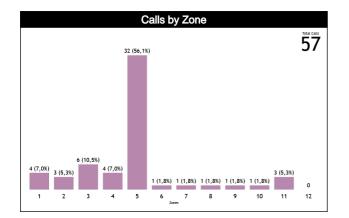

| Pos/Zone | Zone 1  | Zone 2  | Zone 3  | Zone 4  | Zone 5   | Zone 6 | Zone 7  | Zone 8   | Zone 9  | Zone 10 | Zone 11 | Zone 12 | TOTAL |
|----------|---------|---------|---------|---------|----------|--------|---------|----------|---------|---------|---------|---------|-------|
| C1       | 2 (50%) | 0 (0%)  | 0 (0%)  | 0 (0%)  | 2 (50%)  | 0 (0%) | 0 (0%)  | 0 (0%)   | 0 (0%)  | 0 (0%)  | 0 (0%)  | 0 (0%)  | 4     |
| СЗ       | 0 (0%)  | 0 (0%)  | 0 (0%)  | 1 (13%) | 6 (75%)  | 0 (0%) | 0 (0%)  | 0 (0%)   | 0 (0%)  | 1 (13%) | 0 (0%)  | 0 (0%)  | 8     |
| Т1       | 2 (40%) | 2 (40%) | 0 (0%)  | 0 (0%)  | 0 (0%)   | 0 (0%) | 1 (20%) | 0 (0%)   | 0 (0%)  | 0 (0%)  | 0 (0%)  | 0 (0%)  | 5     |
| ТЗ       | 0 (0%)  | 1 (10%) | 6 (60%) | 1 (10%) | 1 (10%)  | 0 (0%) | 0 (0%)  | 0 (0%)   | 1 (10%) | 0 (0%)  | 0 (0%)  | 0 (0%)  | 10    |
| L4       | 0 (0%)  | 0 (0%)  | 0 (0%)  | 2 (15%) | 10 (77%) | 0 (0%) | 0 (0%)  | 0 (0%)   | 0 (0%)  | 0 (0%)  | 1 (8%)  | 0 (0%)  | 13    |
| L5       | 0       | 0       | 0       | 0       | 0        | 0      | 0       | 0        | 0       | 0       | 0       | 0       | 0     |
| L6       | 0 (0%)  | 0 (0%)  | 0 (0%)  | 0 (0%)  | 12 (80%) | 1 (7%) | 0 (0%)  | 0 (0%)   | 0 (0%)  | 0 (0%)  | 2 (13%) | 0 (0%)  | 15    |
| Ct       | 0 (0%)  | 0 (0%)  | 0 (0%)  | 0 (0%)  | 0 (0%)   | 0 (0%) | 0 (0%)  | 1 (100%) | 0 (0%)  | 0 (0%)  | 0 (0%)  | 0 (0%)  | 1     |
| Tt       | 0       | 0       | 0       | 0       | 0        | 0      | 0       | 0        | 0       | 0       | 0       | 0       | 0     |
| Lt       | 0 (0%)  | 0 (0%)  | 0 (0%)  | 0 (0%)  | 1 (100%) | 0 (0%) | 0 (0%)  | 0 (0%)   | 0 (0%)  | 0 (0%)  | 0 (0%)  | 0 (0%)  | 1     |
| TOTAL    | 4       | 3       | 6       | 4       | 32       | 1      | 1       | 1        | 1       | 1       | 3       | 0       | 57    |

### **Calls by Zone and Position**