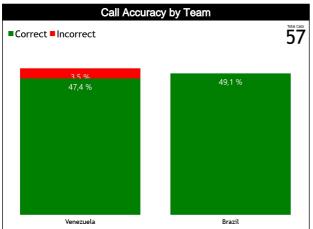

#### **General Calls Evaluation**

| Defe | Teams                                       |         |            | Venezu  | iela 61 |       |       |         |          | Braz    | il 71 |       |       |         |          | TOT     | ALS   |                   |       |  |  |  |
|------|---------------------------------------------|---------|------------|---------|---------|-------|-------|---------|----------|---------|-------|-------|-------|---------|----------|---------|-------|-------------------|-------|--|--|--|
| Refs | Assessment                                  | Correct | Incorrec   | Inconcl | L2M C   | L2M I | L2M ? | Correct | Incorrec | Inconcl | L2M C | L2M I | L2M ? | Correct | Incorrec | Inconcl | L2M C | L2M I             | L2M ? |  |  |  |
| сс   | GARCIA VILLAMIL, Aline (URU)                | 12      | 0          | 0       | 0       | 0     | o     | 16      | 0        | o       | o     | 0     | o     | 28      | o        | 0       | 0     | 0                 | 0     |  |  |  |
| U1   | MORALES IBARRA, Romina<br>Belen (ARG)       | 7       | 2          | 0       | 0       | 0     | 0     | 5       | 0        | 0       | 0     | 0     | 0     | 12      | 2        | 0       | 0     | 0                 | 0     |  |  |  |
| U2   | SANABRIA GONZALEZ, Maria<br>Alejandra (PAR) | 8       | 0          | 0       | 0       | 0     | 0     | 7       | o        | o       | o     | 0     | 0     | 15      | 0        | o       | 0     | o                 | 0     |  |  |  |
|      | TOTAL                                       |         | 29 (50,9%) |         |         |       |       |         |          | 28 (49  | 9,1%) |       |       |         |          | 57 (10  | 00%)  | 0 0<br>0 0<br>0 0 |       |  |  |  |
|      | CORRECT                                     |         | 27 (47,4%) |         |         |       |       |         |          | 28 (49  | 9,1%) |       |       |         |          | 55 (96  | 6,5%) | )<br>6)           |       |  |  |  |
|      | INCORRECT                                   |         |            | 2 (3,   | 5%)     |       |       |         |          | C       | )     |       |       |         | 2 (3,5%) |         |       |                   |       |  |  |  |
|      | INCONCLUSIVE                                |         |            | 0       | )       |       |       |         |          | 0       | )     |       |       |         |          | 0       | )     |                   |       |  |  |  |
|      | L2M C                                       |         |            | 0       | )       |       |       |         |          | 0       | )     |       |       |         |          | 0       | )     |                   |       |  |  |  |
|      | L2M I                                       |         |            | 0       | )       |       |       |         |          | 0       | )     |       |       |         |          | 0       | )     |                   |       |  |  |  |
|      | L2M ?                                       |         |            | 0       | 1       |       |       |         |          | C       | )     |       |       |         |          | 0       | 1     |                   |       |  |  |  |