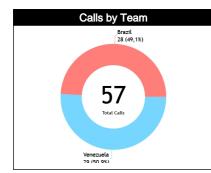

#### **Calls Summary**

| Quarters         | 1st Q    | uarter  | 2nd C   | luarter | 3rd Q    | uarter   | 4th Q   | uarter  | Тс        | tal      |  |
|------------------|----------|---------|---------|---------|----------|----------|---------|---------|-----------|----------|--|
| Duration         | 00:18:06 |         | 00:2    | 2:43    | 00:1     | 9:45     | 00:0    | 0:03    | 01:2      | 5:15     |  |
| Calls            | 5 (36%)  | 9 (64%) | 7 (54%) | 6 (46%) | 8 (44%)  | 10 (56%) | 9 (75%) | 3 (25%) | 29 (51%)  | 28 (49%) |  |
| Calls            | 14 (2    | 25%)    | 13 (2   | 23%)    | 18 (:    | 32%)     | 12 (2   | 21%)    | 57 (100%) |          |  |
| Fouls            | 3 (43%)  | 4 (57%) | 3 (60%) | 2 (40%) | 3 (43%)  | 4 (57%)  | 4 (67%) | 2 (33%) | 13 (52%)  | 12 (48%) |  |
| rouis            | 7 (2     | 8%)     | 5 (2    | 20%)    | 7 (2     | 8%)      | 6 (2    | 4%)     | 25 (4     | 14%)     |  |
| Trevelling       | 0        | 0       | 0       | 0       | 0        | 0        | 0       | 0       | 0         | 0        |  |
| Travelling       | 0        |         |         | 0       | (        | C        | (       | )       | (         | )        |  |
| Other Welstiere  | 2 (29%)  | 5 (71%) | 4 (50%) | 4 (50%) | 5 (45%)  | 6 (55%)  | 5 (83%) | 1 (17%) | 16 (50%)  | 16 (50%) |  |
| Other Violations | 7 (2     | 2%)     | 8 (2    | .5%)    | 11 (34%) |          | 6 (19%) |         | 32 (      | 56%)     |  |
| IDO              | 0        | 0       | 0       | 0       | 0        | 0        | 0       | 0       | 0         | 0        |  |
| IRS              | (        | 0       |         | 0       | (        | 0        | (       | )       | (         | )        |  |
|                  | 0        | 0       | 0       | 0       | 0        | 0        | 0       | 0       | 0         | 0        |  |
| No Call CNC/ICNC | (        | 0       |         | 0       |          | Ó        | (       | )       | 0         |          |  |