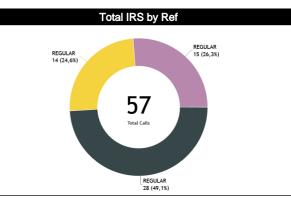

#### **General Calls Evaluation**

| Defe | Teams                                       |         |            | Venezu  | iela 61 |       |       |         |          | Braz    | il 71 |       |       |         |          | TOT     | ALS   |                   |       |  |  |  |
|------|---------------------------------------------|---------|------------|---------|---------|-------|-------|---------|----------|---------|-------|-------|-------|---------|----------|---------|-------|-------------------|-------|--|--|--|
| Refs | Assessment                                  | Correct | Incorrec   | Inconcl | L2M C   | L2M I | L2M ? | Correct | Incorrec | Inconcl | L2M C | L2M I | L2M ? | Correct | Incorrec | Inconcl | L2M C | L2M I             | L2M ? |  |  |  |
| сс   | GARCIA VILLAMIL, Aline (URU)                | 12      | 0          | 0       | 0       | 0     | o     | 16      | 0        | o       | o     | 0     | o     | 28      | o        | 0       | 0     | 0                 | 0     |  |  |  |
| U1   | MORALES IBARRA, Romina<br>Belen (ARG)       | 7       | 2          | 0       | 0       | 0     | 0     | 5       | 0        | 0       | 0     | 0     | 0     | 12      | 2        | 0       | 0     | 0                 | 0     |  |  |  |
| U2   | SANABRIA GONZALEZ, Maria<br>Alejandra (PAR) | 8       | 0          | 0       | 0       | 0     | 0     | 7       | o        | o       | o     | 0     | 0     | 15      | 0        | o       | 0     | o                 | 0     |  |  |  |
|      | TOTAL                                       |         | 29 (50,9%) |         |         |       |       |         |          | 28 (49  | 9,1%) |       |       |         |          | 57 (10  | 00%)  | 0 0<br>0 0<br>0 0 |       |  |  |  |
|      | CORRECT                                     |         | 27 (47,4%) |         |         |       |       |         |          | 28 (49  | 9,1%) |       |       |         |          | 55 (96  | 6,5%) | )<br>6)           |       |  |  |  |
|      | INCORRECT                                   |         |            | 2 (3,   | 5%)     |       |       |         |          | C       | )     |       |       |         | 2 (3,5%) |         |       |                   |       |  |  |  |
|      | INCONCLUSIVE                                |         |            | 0       | )       |       |       |         |          | 0       | )     |       |       |         |          | 0       | )     |                   |       |  |  |  |
|      | L2M C                                       |         |            | 0       | )       |       |       |         |          | 0       | )     |       |       |         |          | 0       | )     |                   |       |  |  |  |
|      | L2M I                                       |         |            | 0       | )       |       |       |         |          | 0       | )     |       |       |         |          | 0       | )     |                   |       |  |  |  |
|      | L2M ?                                       |         |            | 0       | 1       |       |       |         |          | C       | )     |       |       |         |          | 0       | 1     |                   |       |  |  |  |

#### **Calls Summary**

| Quarters         | 1st Q    | uarter  | 2nd C   | luarter | 3rd Q    | uarter   | 4th Q   | uarter  | Тс        | tal      |  |
|------------------|----------|---------|---------|---------|----------|----------|---------|---------|-----------|----------|--|
| Duration         | 00:18:06 |         | 00:2    | 2:43    | 00:1     | 9:45     | 00:0    | 0:03    | 01:2      | 5:15     |  |
| Calls            | 5 (36%)  | 9 (64%) | 7 (54%) | 6 (46%) | 8 (44%)  | 10 (56%) | 9 (75%) | 3 (25%) | 29 (51%)  | 28 (49%) |  |
| Calls            | 14 (2    | 25%)    | 13 (2   | 23%)    | 18 (:    | 32%)     | 12 (2   | 21%)    | 57 (100%) |          |  |
| Fouls            | 3 (43%)  | 4 (57%) | 3 (60%) | 2 (40%) | 3 (43%)  | 4 (57%)  | 4 (67%) | 2 (33%) | 13 (52%)  | 12 (48%) |  |
| rouis            | 7 (2     | 8%)     | 5 (2    | 20%)    | 7 (2     | 8%)      | 6 (2    | 4%)     | 25 (4     | 14%)     |  |
| Trevelling       | 0        | 0       | 0       | 0       | 0        | 0        | 0       | 0       | 0         | 0        |  |
| Travelling       | 0        |         |         | 0       | (        | C        | (       | )       | (         | )        |  |
| Other Welstiere  | 2 (29%)  | 5 (71%) | 4 (50%) | 4 (50%) | 5 (45%)  | 6 (55%)  | 5 (83%) | 1 (17%) | 16 (50%)  | 16 (50%) |  |
| Other Violations | 7 (2     | 2%)     | 8 (2    | .5%)    | 11 (34%) |          | 6 (19%) |         | 32 (      | 56%)     |  |
| IDO              | 0        | 0       | 0       | 0       | 0        | 0        | 0       | 0       | 0         | 0        |  |
| IRS              | (        | 0       |         | 0       | (        | 0        | (       | )       | (         | )        |  |
|                  | 0        | 0       | 0       | 0       | 0        | 0        | 0       | 0       | 0         | 0        |  |
| No Call CNC/ICNC | (        | 0       |         | 0       |          | Ó        | (       | )       | 0         |          |  |