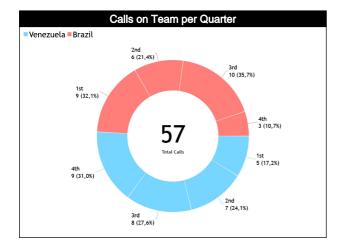

#### **Calls Summary**

| Quarters         | 1st Q    | uarter  | 2nd C   | luarter | 3rd Q    | uarter   | 4th Q   | uarter  | Тс        | tal      |  |
|------------------|----------|---------|---------|---------|----------|----------|---------|---------|-----------|----------|--|
| Duration         | 00:18:06 |         | 00:2    | 2:43    | 00:1     | 9:45     | 00:0    | 0:03    | 01:2      | 5:15     |  |
| Calls            | 5 (36%)  | 9 (64%) | 7 (54%) | 6 (46%) | 8 (44%)  | 10 (56%) | 9 (75%) | 3 (25%) | 29 (51%)  | 28 (49%) |  |
| Calls            | 14 (2    | 25%)    | 13 (2   | 23%)    | 18 (:    | 32%)     | 12 (2   | 21%)    | 57 (100%) |          |  |
| Fouls            | 3 (43%)  | 4 (57%) | 3 (60%) | 2 (40%) | 3 (43%)  | 4 (57%)  | 4 (67%) | 2 (33%) | 13 (52%)  | 12 (48%) |  |
| rouis            | 7 (2     | 8%)     | 5 (2    | 20%)    | 7 (2     | 8%)      | 6 (2    | 4%)     | 25 (4     | 14%)     |  |
| Trevelling       | 0        | 0       | 0       | 0       | 0        | 0        | 0       | 0       | 0         | 0        |  |
| Travelling       | 0        |         |         | 0       | (        | C        | (       | )       | (         | )        |  |
| Other Welstiere  | 2 (29%)  | 5 (71%) | 4 (50%) | 4 (50%) | 5 (45%)  | 6 (55%)  | 5 (83%) | 1 (17%) | 16 (50%)  | 16 (50%) |  |
| Other Violations | 7 (2     | 2%)     | 8 (2    | .5%)    | 11 (34%) |          | 6 (19%) |         | 32 (      | 56%)     |  |
| IDO              | 0        | 0       | 0       | 0       | 0        | 0        | 0       | 0       | 0         | 0        |  |
| IRS              | (        | 0       |         | 0       | (        | 0        | (       | )       | (         | )        |  |
|                  | 0        | 0       | 0       | 0       | 0        | 0        | 0       | 0       | 0         | 0        |  |
| No Call CNC/ICNC | (        | 0       |         | 0       |          | Ó        | (       | )       | 0         |          |  |