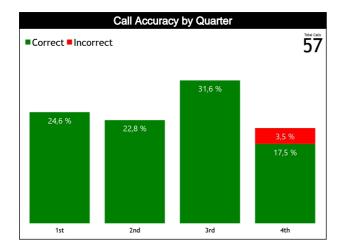

#### Accuracy by Quarter

#### **Calls Summary**

| Quarters         | 1st Q    | uarter  | 2nd C   | luarter | 3rd Q    | uarter   | 4th Q   | uarter  | Тс        | tal      |  |
|------------------|----------|---------|---------|---------|----------|----------|---------|---------|-----------|----------|--|
| Duration         | 00:18:06 |         | 00:2    | 2:43    | 00:1     | 9:45     | 00:0    | 0:03    | 01:2      | 5:15     |  |
| Calls            | 5 (36%)  | 9 (64%) | 7 (54%) | 6 (46%) | 8 (44%)  | 10 (56%) | 9 (75%) | 3 (25%) | 29 (51%)  | 28 (49%) |  |
| Calls            | 14 (2    | 25%)    | 13 (2   | 23%)    | 18 (:    | 32%)     | 12 (2   | 21%)    | 57 (100%) |          |  |
| Fouls            | 3 (43%)  | 4 (57%) | 3 (60%) | 2 (40%) | 3 (43%)  | 4 (57%)  | 4 (67%) | 2 (33%) | 13 (52%)  | 12 (48%) |  |
| rouis            | 7 (2     | 8%)     | 5 (2    | 20%)    | 7 (2     | 8%)      | 6 (2    | 4%)     | 25 (4     | 14%)     |  |
| Trevelling       | 0        | 0       | 0       | 0       | 0        | 0        | 0       | 0       | 0         | 0        |  |
| Travelling       | 0        |         |         | 0       | (        | C        | (       | )       | (         | )        |  |
| Other Welstiere  | 2 (29%)  | 5 (71%) | 4 (50%) | 4 (50%) | 5 (45%)  | 6 (55%)  | 5 (83%) | 1 (17%) | 16 (50%)  | 16 (50%) |  |
| Other Violations | 7 (2     | 2%)     | 8 (2    | .5%)    | 11 (34%) |          | 6 (19%) |         | 32 (      | 56%)     |  |
| IDO              | 0        | 0       | 0       | 0       | 0        | 0        | 0       | 0       | 0         | 0        |  |
| IRS              | (        | 0       |         | 0       | (        | 0        | (       | )       | (         | )        |  |
|                  | 0        | 0       | 0       | 0       | 0        | 0        | 0       | 0       | 0         | 0        |  |
| No Call CNC/ICNC | (        | 0       |         | 0       |          | Ó        | (       | )       | 0         |          |  |