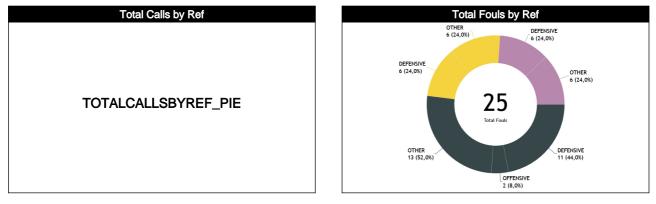

### **Calls by Referee**

| Quarters                                            |           | Quar     | rter 1   |          |           | Qua      | rter 2   |           |          | Qua          | rter 3   |          |           |          | Qua       | rter 4   |    |         | тот       |           |
|-----------------------------------------------------|-----------|----------|----------|----------|-----------|----------|----------|-----------|----------|--------------|----------|----------|-----------|----------|-----------|----------|----|---------|-----------|-----------|
| 3 Referees                                          | 5         | 5        | 1        | 0"       | 5         | 5        | 1        | 0'        | 5        | <del>,</del> | 10       | D"       | 5         | <b>5</b> | 1         | 0"       | La | Last 2' |           | AL        |
| GARCIA<br>VILLAMIL                                  | 1<br>17%  | 5<br>83% | 1<br>33% | 2<br>67% | 3<br>60%  | 2<br>40% | 0        | 2<br>100% | 2<br>50% | 2<br>50%     | 1<br>33% | 2<br>67% | 3<br>100% | 0        | 1<br>50%  | 1<br>50% | 0  | 0       | 12<br>43% | 16<br>57% |
| Aline<br>(URU)                                      | 6<br>21   | -        |          | 3<br>%   |           | 5<br>8%  |          | 2<br>%    | 2<br>14  | -            | 3<br>11  | -        | :<br>11   | 3<br>%   |           | 2<br>%   |    | 0       | 20<br>49  |           |
| MORALES<br>IBARRA<br>Romina<br>Belen<br>(ARG)       | 0         | 0        | 0        | 0        | 0         | 0        | 3<br>75% | 1<br>25%  | 0        | 2<br>100%    | 2<br>50% | 2<br>50% | 2<br>100% | 0        | 2<br>100% | 0        | 0  | 0       | 9<br>64%  | 5<br>36%  |
| Belen<br>(ARG)                                      | C         | )        | (        | )        | 0         | )        |          | 4<br>9%   | 2<br>14  | -            | 4<br>29  |          | 2<br>14   | 2<br> %  |           | 2<br>4%  |    | 0       | 14<br>25  | -         |
| SANABRIA<br>GONZALEZ<br>Maria<br>Alejandra<br>(PAR) | 2<br>100% | 0        | 1<br>33% | 2<br>67% | 1<br>100% | 0        | 0        | 1<br>100% | 1<br>50% | 1<br>50%     | 2<br>67% | 1<br>33% | 1<br>33%  | 2<br>67% | 0         | 0        | 0  | 0       | 8<br>53%  | 7<br>47%  |
| Alejandra<br>(PAR)                                  | 2<br>13   | -        |          | 3<br>)%  | 1<br>7'   | 1<br>%   | 7'       | 1<br>%    | 2<br>13  | -            | 3<br>20  | -        | 3<br>20   | 3<br>1%  |           | 0        |    | 0       | 1;<br>26  |           |
| TOTAL                                               | 3<br>38%  | 5<br>63% | 2<br>33% | 4<br>67% | 4<br>67%  | 2<br>33% | 3<br>43% | 4<br>57%  | 3<br>38% | 5<br>63%     | 5<br>50% | 5<br>50% | 6<br>75%  | 2<br>25% | 3<br>75%  | 1<br>25% | 0  | 0       | 29<br>51% | 28<br>49% |
| TOTAL                                               | ٤<br>14   | }<br>%   |          | 6<br> %  | 6<br>11   | 3<br>%   | 12       | 7<br>2%   | ۶<br>14  | -            | 1<br>18  |          | ٤<br>14   | }<br>!%  |           | 4<br>%   |    | 0       | 5         | 7         |

### **Call Types by Referee**

|           | Types/Referees  |          | .LAMIL Aline<br>RU) | MORALES IB/<br>Belen |         | SANABRIA<br>Maria Aleja | GONZALEZ<br>ndra (PAR) | то                | TAL      |  |  |
|-----------|-----------------|----------|---------------------|----------------------|---------|-------------------------|------------------------|-------------------|----------|--|--|
|           | CALLS           | 12 (43%) | 16 (57%)            | 9 (64%)              | 5 (36%) | 8 (53%)                 | 7 (47%)                | 29 (51%)          | 28 (49%) |  |  |
|           | UALLO           | 28 (4    | 49%)                | 14 (2                | 25%)    | 15 (2                   |                        | 5                 | 7        |  |  |
|           | FOULS           | 6 (46%)  | 7 (54%)             | 5 (83%)              | 1 (17%) | 2 (33%)                 | 4 (67%)                | 13 (52%)          | 12 (48%) |  |  |
|           | TOOLO           |          | 52%)                | 6 (2                 |         | 6 (2                    | 4%)                    | 2                 | 5        |  |  |
|           | DEFENSIVE       | 6 (55%)  | 5 (45%)             | 5 (83%)              | 1 (17%) | 2 (33%)                 | 4 (67%)                | 13 (57%)          | 10 (43%) |  |  |
|           |                 | 11 (4    | 48%)                | 6 (2                 | 6%)     | 6 (2                    | 6%)                    | 2                 | 3        |  |  |
|           | OFFENSIVE       | 0        | 2 (100%)            | 0                    | 0       | 0                       | 0                      | 0                 | 2 (100%) |  |  |
|           |                 | 2 (1     | 00%)                | (                    | )       |                         | )                      |                   | 2        |  |  |
|           | DOUBLE FOUL     | 0        | 0                   | 0                    | 0       | 0                       | 0                      | 0                 | 0        |  |  |
| (0        | DOODLETOOL      | (        | 0                   | (                    | )       | (                       | )                      | (                 | 0        |  |  |
| FOULS     | UNSPORTSMANLIKE | 0        | 0                   | 0                    | 0       | 0                       | 0                      | 0                 | 0        |  |  |
| FO        | UNSPORTSMANLIKE | (        | 0                   | (                    |         |                         | )                      |                   | 0        |  |  |
|           | TECHNICAL       | 0        | 0                   | 0                    | 0       | 0                       | 0                      | 0                 | 0        |  |  |
|           | 1201110/12      |          | 0                   | (                    |         |                         | )                      |                   | 0        |  |  |
|           | DISQUALIFYING   | 0        | 0                   | 0                    | 0       | 0                       | 0                      | 0                 | 0        |  |  |
|           |                 |          | 0                   | (                    |         |                         | )                      |                   | 0        |  |  |
|           | OTHER           | 6 (46%)  | 7 (54%)             | 5 (83%)              | 1 (17%) | 2 (33%)                 | 4 (67%)                | 13 (52%)          | 12 (48%) |  |  |
|           | •••••           |          | 52%)                | 6 (2                 |         | 6 (2                    |                        |                   | 5        |  |  |
|           | VIOLATIONS      | 6 (40%)  | 9 (60%)             | 4 (50%)              | 4 (50%) | 6 (67%)                 | 3 (33%)                | 16 (50%)          | 16 (50%) |  |  |
|           |                 |          | 47%)                | 8 (2                 |         | 9 (2                    |                        |                   | 2        |  |  |
| VIOLATION | TRAVELING       | 0        | 0                   | 0                    | 0       | 0                       | 0                      | 0                 | 0        |  |  |
| ATI<br>S  |                 |          | 0                   | (                    |         |                         | )                      |                   | 0        |  |  |
| OL        | OTHER           | 6 (40%)  | 9 (60%)             | 4 (50%)              | 4 (50%) | 6 (67%)                 | 3 (33%)                | 16 (50%) 16 (50%) |          |  |  |
| >         | •               |          | 47%)                | 8 (2                 |         | 9 (2                    |                        | -                 | 32       |  |  |
|           | IRS             | 0        | 0                   | 0                    | 0       | 0                       | 0                      | 0 0               |          |  |  |
|           |                 |          | 0                   |                      | )       |                         | )                      | 0                 |          |  |  |