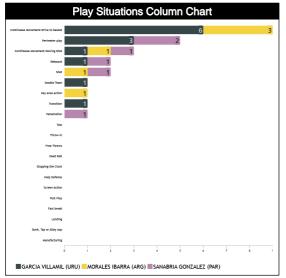

### **Plays Situation Breakdown**

|                           |         |     | Ρ         | lay | Situ | atic            | onsi           | Tab       | e           |      |                   |              |                                                |     |           |    |  |
|---------------------------|---------|-----|-----------|-----|------|-----------------|----------------|-----------|-------------|------|-------------------|--------------|------------------------------------------------|-----|-----------|----|--|
| 0                         | Totals  |     |           |     |      | RCIA '<br>Aline | VILLA<br>(URU) | MIL,<br>) | MOR<br>Romi | ALE: | S IBAI<br>elen (/ | RRA,<br>ARG) | SANABRIA<br>GONZALEZ, Maria<br>Alejandra (PAR) |     |           |    |  |
| Concepts                  | Correct |     | Incorrect |     | Co   | Correct         |                | rrect     | Cor         | rect | Incorrect         |              | Correct                                        |     | Incorrect |    |  |
|                           | VEN     | BRA | VEN       | BRA | VEN  | BRA             | VEN            | BRA       | VEN         | BRA  | VEN               | BRA          | VEN                                            | BRA | VEN       | BR |  |
| Continuous Movement/Drive | 5       | 3   | 1         | 0   | 4    | 2               | 0              | 0         | 1           | 1    | 1                 | 0            | 0                                              | 0   | 0         | 0  |  |
| Continuous                | 2       | 0   | 1         | 0   | 1    | 0               | 0              | 0         | 0           | 0    | 1                 | 0            | 1                                              | 0   | 0         | 0  |  |
| Shot                      | 1       | 1   | 0         | 0   | 0    | 0               | 0              | 0         | 1           | 0    | 0                 | 0            | 0                                              | 1   | 0         | 0  |  |
| Manufacturing             | 0       | 0   | 0         | 0   | 0    | 0               | 0              | 0         | 0           | 0    | 0                 | 0            | 0                                              | 0   | 0         | 0  |  |
| Dunk, Tap or Alley oop    | 0       | 0   | 0         | 0   | 0    | 0               | 0              | 0         | 0           | 0    | 0                 | 0            | 0                                              | 0   | 0         | 0  |  |
| Landing                   | 0       | 0   | 0         | 0   | 0    | 0               | 0              | 0         | 0           | 0    | 0                 | 0            | 0                                              | 0   | 0         | 0  |  |
| Penetration               | 0       | 1   | 0         | 0   | 0    | 0               | 0              | 0         | 0           | 0    | 0                 | 0            | 0                                              | 1   | 0         | 0  |  |
| Perimeter play            | 2       | 3   | 0         | 0   | 1    | 2               | 0              | 0         | 0           | 0    | 0                 | 0            | 1                                              | 1   | 0         | 0  |  |
| Fast break                | 0       | 0   | 0         | 0   | 0    | 0               | 0              | 0         | 0           | 0    | 0                 | 0            | 0                                              | 0   | 0         | 0  |  |
| Transition                | 0       | 1   | 0         | 0   | 0    | 1               | 0              | 0         | 0           | 0    | 0                 | 0            | 0                                              | 0   | 0         | 0  |  |
| Rebound                   | 0       | 2   | 0         | 0   | 0    | 1               | 0              | 0         | 0           | 0    | 0                 | 0            | 0                                              | 1   | 0         | 0  |  |
| Post Play                 | 0       | 0   | 0         | 0   | 0    | 0               | 0              | 0         | 0           | 0    | 0                 | 0            | 0                                              | 0   | 0         | 0  |  |
| Key area action           | 1       | 0   | 0         | 0   | 0    | 0               | 0              | 0         | 1           | 0    | 0                 | 0            | 0                                              | 0   | 0         | 0  |  |
| Screen Action             | 0       | 0   | 0         | 0   | 0    | 0               | 0              | 0         | 0           | 0    | 0                 | 0            | 0                                              | 0   | 0         | 0  |  |
| Double Team               | 0       | 1   | 0         | 0   | 0    | 1               | 0              | 0         | 0           | 0    | 0                 | 0            | 0                                              | 0   | 0         | 0  |  |
| Help Defense              | 0       | 0   | 0         | 0   | 0    | 0               | 0              | 0         | 0           | 0    | 0                 | 0            | 0                                              | 0   | 0         | 0  |  |
| Stopping the Clock        | 0       | 0   | 0         | 0   | 0    | 0               | 0              | 0         | 0           | 0    | 0                 | 0            | 0                                              | 0   | 0         | 0  |  |
| Dead Ball                 | 0       | 0   | 0         | 0   | 0    | 0               | 0              | 0         | 0           | 0    | 0                 | 0            | 0                                              | 0   | 0         | 0  |  |
| Free Throws               | 0       | 0   | 0         | 0   | 0    | 0               | 0              | 0         | 0           | 0    | 0                 | 0            | 0                                              | 0   | 0         | 0  |  |
| Throw-in                  | 0       | 0   | 0         | 0   | 0    | 0               | 0              | 0         | 0           | 0    | 0                 | 0            | 0                                              | 0   | 0         | 0  |  |
| Toss                      | 0       | 0   | 0         | 0   | 0    | 0               | 0              | 0         | 0           | 0    | 0                 | 0            | 0                                              | 0   | 0         | 0  |  |
| Totals                    | 11      | 12  | 2         | 0   | 6    | 7               | 0              | 0         | 3           | 1    | 2                 | 0            | 2                                              | 4   | 0         | 0  |  |