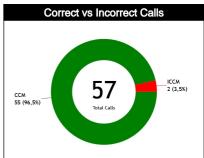

#### **General Calls Evaluation**

| Defe | Teams                                       |         |            | Venezu  | iela 61 |       |       |         |          | Braz    | il 71 |       |       |         |          | TOT     | ALS   |                   |       |  |  |  |
|------|---------------------------------------------|---------|------------|---------|---------|-------|-------|---------|----------|---------|-------|-------|-------|---------|----------|---------|-------|-------------------|-------|--|--|--|
| Refs | Assessment                                  | Correct | Incorrec   | Inconcl | L2M C   | L2M I | L2M ? | Correct | Incorrec | Inconcl | L2M C | L2M I | L2M ? | Correct | Incorrec | Inconcl | L2M C | L2M I             | L2M ? |  |  |  |
| сс   | GARCIA VILLAMIL, Aline (URU)                | 12      | 0          | 0       | 0       | 0     | o     | 16      | 0        | o       | o     | 0     | o     | 28      | o        | 0       | 0     | 0                 | 0     |  |  |  |
| U1   | MORALES IBARRA, Romina<br>Belen (ARG)       | 7       | 2          | 0       | 0       | 0     | 0     | 5       | 0        | 0       | 0     | 0     | 0     | 12      | 2        | 0       | 0     | 0                 | 0     |  |  |  |
| U2   | SANABRIA GONZALEZ, Maria<br>Alejandra (PAR) | 8       | 0          | 0       | 0       | 0     | 0     | 7       | o        | o       | o     | 0     | 0     | 15      | 0        | o       | 0     | o                 | 0     |  |  |  |
|      | TOTAL                                       |         | 29 (50,9%) |         |         |       |       |         |          | 28 (49  | 9,1%) |       |       |         |          | 57 (10  | 00%)  | 0 0<br>0 0<br>0 0 |       |  |  |  |
|      | CORRECT                                     |         | 27 (47,4%) |         |         |       |       |         |          | 28 (49  | 9,1%) |       |       |         |          | 55 (96  | 6,5%) | )<br>6)           |       |  |  |  |
|      | INCORRECT                                   |         |            | 2 (3,   | 5%)     |       |       |         |          | C       | )     |       |       |         | 2 (3,5%) |         |       |                   |       |  |  |  |
|      | INCONCLUSIVE                                |         |            | 0       | )       |       |       |         |          | 0       | )     |       |       |         |          | 0       | )     |                   |       |  |  |  |
|      | L2M C                                       |         |            | 0       | )       |       |       |         |          | 0       | )     |       |       |         |          | 0       | )     |                   |       |  |  |  |
|      | L2M I                                       |         |            | 0       | )       |       |       |         |          | 0       | )     |       |       |         |          | 0       | )     |                   |       |  |  |  |
|      | L2M ?                                       |         |            | 0       | 1       |       |       |         |          | C       | )     |       |       |         |          | 0       | 1     |                   |       |  |  |  |