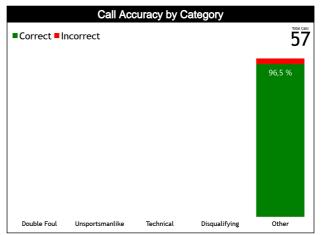

### **Call Types by Referee**

|           | Types/Referees  |          | .LAMIL Aline<br>RU) | MORALES IB/<br>Belen |         | SANABRIA<br>Maria Aleja | GONZALEZ<br>ndra (PAR) | то                | TAL      |  |  |
|-----------|-----------------|----------|---------------------|----------------------|---------|-------------------------|------------------------|-------------------|----------|--|--|
|           | CALLS           | 12 (43%) | 16 (57%)            | 9 (64%)              | 5 (36%) | 8 (53%)                 | 7 (47%)                | 29 (51%)          | 28 (49%) |  |  |
|           | UALLO           | 28 (4    | 49%)                | 14 (2                | 25%)    | 15 (2                   |                        | 5                 | 7        |  |  |
|           | FOULS           | 6 (46%)  | 7 (54%)             | 5 (83%)              | 1 (17%) | 2 (33%)                 | 4 (67%)                | 13 (52%)          | 12 (48%) |  |  |
|           | TOOLO           |          | 52%)                | 6 (2                 |         | 6 (2                    | 4%)                    | 2                 | 5        |  |  |
|           | DEFENSIVE       | 6 (55%)  | 5 (45%)             | 5 (83%)              | 1 (17%) | 2 (33%)                 | 4 (67%)                | 13 (57%)          | 10 (43%) |  |  |
|           |                 | 11 (4    | 48%)                | 6 (2                 | 6%)     | 6 (2                    | 6%)                    | 2                 | 3        |  |  |
|           | OFFENSIVE       | 0        | 2 (100%)            | 0                    | 0       | 0                       | 0                      | 0                 | 2 (100%) |  |  |
|           |                 | 2 (1     | 00%)                | (                    | )       |                         | )                      |                   | 2        |  |  |
|           | DOUBLE FOUL     | 0        | 0                   | 0                    | 0       | 0                       | 0                      | 0                 | 0        |  |  |
| (0        | DOODLETOOL      | (        | 0                   | (                    | )       | (                       | )                      | (                 | 0        |  |  |
| FOULS     | UNSPORTSMANLIKE | 0        | 0                   | 0                    | 0       | 0                       | 0                      | 0                 | 0        |  |  |
| FO        | UNSPORTSMANLIKE | (        | 0                   | (                    |         |                         | )                      |                   | 0        |  |  |
|           | TECHNICAL       | 0        | 0                   | 0                    | 0       | 0                       | 0                      | 0                 | 0        |  |  |
|           | 1201110/12      |          | 0                   | (                    |         |                         | )                      |                   | 0        |  |  |
|           | DISQUALIFYING   | 0        | 0                   | 0                    | 0       | 0                       | 0                      | 0                 | 0        |  |  |
|           |                 |          | 0                   | (                    |         |                         | )                      |                   | 0        |  |  |
|           | OTHER           | 6 (46%)  | 7 (54%)             | 5 (83%)              | 1 (17%) | 2 (33%)                 | 4 (67%)                | 13 (52%)          | 12 (48%) |  |  |
|           | •••••           |          | 52%)                | 6 (2                 |         | 6 (2                    |                        |                   | 5        |  |  |
|           | VIOLATIONS      | 6 (40%)  | 9 (60%)             | 4 (50%)              | 4 (50%) | 6 (67%)                 | 3 (33%)                | 16 (50%)          | 16 (50%) |  |  |
|           |                 |          | 47%)                | 8 (2                 |         | 9 (2                    |                        |                   | 2        |  |  |
| VIOLATION | TRAVELING       | 0        | 0                   | 0                    | 0       | 0                       | 0                      | 0                 | 0        |  |  |
| ATI<br>S  |                 |          | 0                   | (                    |         |                         | )                      |                   | 0        |  |  |
| OL        | OTHER           | 6 (40%)  | 9 (60%)             | 4 (50%)              | 4 (50%) | 6 (67%)                 | 3 (33%)                | 16 (50%) 16 (50%) |          |  |  |
| >         | •               |          | 47%)                | 8 (2                 |         | 9 (2                    |                        | -                 | 32       |  |  |
|           | IRS             | 0        | 0                   | 0                    | 0       | 0                       | 0                      | 0 0               |          |  |  |
|           |                 |          | 0                   |                      | )       |                         | )                      | 0                 |          |  |  |