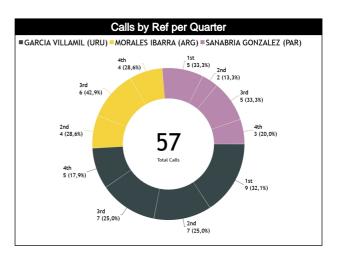

### **Calls by Referee**

| Quarters                                            |           | Quar     | rter 1   |          |           | Qua      | rter 2   |           |          | Qua          | rter 3   |          |           |          | Qua       | rter 4   |    |         | тот       |           |
|-----------------------------------------------------|-----------|----------|----------|----------|-----------|----------|----------|-----------|----------|--------------|----------|----------|-----------|----------|-----------|----------|----|---------|-----------|-----------|
| 3 Referees                                          | 5         | 5        | 1        | 0"       | 5         | 5        | 1        | 0'        | 5        | <del>,</del> | 10       | D"       | 5         | <b>5</b> | 1         | 0"       | La | Last 2' |           | AL        |
| GARCIA<br>VILLAMIL                                  | 1<br>17%  | 5<br>83% | 1<br>33% | 2<br>67% | 3<br>60%  | 2<br>40% | 0        | 2<br>100% | 2<br>50% | 2<br>50%     | 1<br>33% | 2<br>67% | 3<br>100% | 0        | 1<br>50%  | 1<br>50% | 0  | 0       | 12<br>43% | 16<br>57% |
| Aline<br>(URU)                                      | 6<br>21   | -        |          | 3<br>%   |           | 5<br>8%  |          | 2<br>%    | 2<br>14  | -            | 3<br>11  | -        | :<br>11   | 3<br>%   |           | 2<br>%   |    | 0       | 20<br>49  |           |
| MORALES<br>IBARRA<br>Romina<br>Belen<br>(ARG)       | 0         | 0        | 0        | 0        | 0         | 0        | 3<br>75% | 1<br>25%  | 0        | 2<br>100%    | 2<br>50% | 2<br>50% | 2<br>100% | 0        | 2<br>100% | 0        | 0  | 0       | 9<br>64%  | 5<br>36%  |
| Belen<br>(ARG)                                      | C         | )        | (        | )        | 0         | )        |          | 4<br>9%   | 2<br>14  | -            | 4<br>29  |          | 2<br>14   | 2<br> %  |           | 2<br>4%  |    | 0       | 14<br>25  | -         |
| SANABRIA<br>GONZALEZ<br>Maria<br>Alejandra<br>(PAR) | 2<br>100% | 0        | 1<br>33% | 2<br>67% | 1<br>100% | 0        | 0        | 1<br>100% | 1<br>50% | 1<br>50%     | 2<br>67% | 1<br>33% | 1<br>33%  | 2<br>67% | 0         | 0        | 0  | 0       | 8<br>53%  | 7<br>47%  |
| Alejandra<br>(PAR)                                  | 2<br>13   | -        |          | 3<br>)%  | 1<br>7'   | 1<br>%   | 7'       | 1<br>%    | 2<br>13  | -            | 3<br>20  | -        | 3<br>20   | 3<br>1%  |           | 0        |    | 0       | 1;<br>26  |           |
| TOTAL                                               | 3<br>38%  | 5<br>63% | 2<br>33% | 4<br>67% | 4<br>67%  | 2<br>33% | 3<br>43% | 4<br>57%  | 3<br>38% | 5<br>63%     | 5<br>50% | 5<br>50% | 6<br>75%  | 2<br>25% | 3<br>75%  | 1<br>25% | 0  | 0       | 29<br>51% | 28<br>49% |
| TOTAL                                               | ٤<br>14   | }<br>%   |          | 6<br> %  | 6<br>11   | 3<br>%   | 12       | 7<br>2%   | ۶<br>14  | -            | 1<br>18  |          | ٤<br>14   | }<br>!%  |           | 4<br>%   |    | 0       | 5         | 7         |