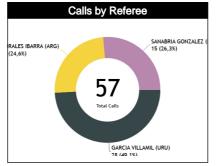

### **Calls by Referee**

| Quarters                                            |           | Quar     | rter 1   |          |           | Qua      | rter 2   |           |          | Qua          | rter 3   |          |           |          | Qua       | rter 4   |    |         | тот       |           |
|-----------------------------------------------------|-----------|----------|----------|----------|-----------|----------|----------|-----------|----------|--------------|----------|----------|-----------|----------|-----------|----------|----|---------|-----------|-----------|
| 3 Referees                                          | 5         | 5        | 1        | 0"       | 5         | 5        | 1        | 0'        | 5        | <del>,</del> | 10       | D"       | 5         | <b>5</b> | 1         | 0"       | La | Last 2' |           | AL        |
| GARCIA<br>VILLAMIL                                  | 1<br>17%  | 5<br>83% | 1<br>33% | 2<br>67% | 3<br>60%  | 2<br>40% | 0        | 2<br>100% | 2<br>50% | 2<br>50%     | 1<br>33% | 2<br>67% | 3<br>100% | 0        | 1<br>50%  | 1<br>50% | 0  | 0       | 12<br>43% | 16<br>57% |
| Aline<br>(URU)                                      | 6<br>21   | -        |          | 3<br>%   |           | 5<br>8%  |          | 2<br>%    | 2<br>14  | -            | 3<br>11  | -        | :<br>11   | 3<br>%   |           | 2<br>%   |    | 0       | 20<br>49  |           |
| MORALES<br>IBARRA<br>Romina<br>Belen<br>(ARG)       | 0         | 0        | 0        | 0        | 0         | 0        | 3<br>75% | 1<br>25%  | 0        | 2<br>100%    | 2<br>50% | 2<br>50% | 2<br>100% | 0        | 2<br>100% | 0        | 0  | 0       | 9<br>64%  | 5<br>36%  |
| Belen<br>(ARG)                                      | C         | )        | (        | )        | 0         | )        |          | 4<br>9%   | 2<br>14  | -            | 4<br>29  |          | 2<br>14   | 2<br> %  |           | 2<br>4%  |    | 0       | 14<br>25  | -         |
| SANABRIA<br>GONZALEZ<br>Maria<br>Alejandra<br>(PAR) | 2<br>100% | 0        | 1<br>33% | 2<br>67% | 1<br>100% | 0        | 0        | 1<br>100% | 1<br>50% | 1<br>50%     | 2<br>67% | 1<br>33% | 1<br>33%  | 2<br>67% | 0         | 0        | 0  | 0       | 8<br>53%  | 7<br>47%  |
| Alejandra<br>(PAR)                                  | 2<br>13   | -        |          | 3<br>)%  | 1<br>7'   | 1<br>%   | 7'       | 1<br>%    | 2<br>13  | -            | 3<br>20  | -        | 3<br>20   | 3<br>1%  |           | 0        |    | 0       | 1;<br>26  |           |
| TOTAL                                               | 3<br>38%  | 5<br>63% | 2<br>33% | 4<br>67% | 4<br>67%  | 2<br>33% | 3<br>43% | 4<br>57%  | 3<br>38% | 5<br>63%     | 5<br>50% | 5<br>50% | 6<br>75%  | 2<br>25% | 3<br>75%  | 1<br>25% | 0  | 0       | 29<br>51% | 28<br>49% |
| TOTAL                                               | ٤<br>14   | }<br>%   |          | 6<br> %  | 6<br>11   | 3<br>%   | 12       | 7<br>2%   | ۶<br>14  | -            | 1<br>18  |          | ٤<br>14   | }<br>!%  |           | 4<br>%   |    | 0       | 5         | 7         |