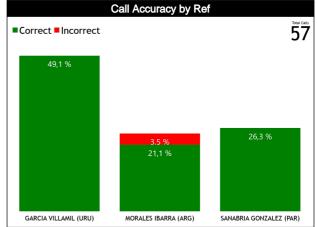

#### **General Calls Evaluation**

| Defe | Teams                                       |         |            | Venezu  | iela 61 |       |       |         |          | Braz    | il 71 |       |       |         |          | TOT     | ALS   |                   |       |  |  |  |
|------|---------------------------------------------|---------|------------|---------|---------|-------|-------|---------|----------|---------|-------|-------|-------|---------|----------|---------|-------|-------------------|-------|--|--|--|
| Refs | Assessment                                  | Correct | Incorrec   | Inconcl | L2M C   | L2M I | L2M ? | Correct | Incorrec | Inconcl | L2M C | L2M I | L2M ? | Correct | Incorrec | Inconcl | L2M C | L2M I             | L2M ? |  |  |  |
| сс   | GARCIA VILLAMIL, Aline (URU)                | 12      | 0          | 0       | 0       | 0     | o     | 16      | 0        | o       | o     | 0     | o     | 28      | o        | 0       | 0     | 0                 | 0     |  |  |  |
| U1   | MORALES IBARRA, Romina<br>Belen (ARG)       | 7       | 2          | 0       | 0       | 0     | 0     | 5       | 0        | 0       | 0     | 0     | 0     | 12      | 2        | 0       | 0     | 0                 | 0     |  |  |  |
| U2   | SANABRIA GONZALEZ, Maria<br>Alejandra (PAR) | 8       | 0          | 0       | 0       | 0     | 0     | 7       | o        | o       | o     | 0     | 0     | 15      | 0        | o       | 0     | o                 | 0     |  |  |  |
|      | TOTAL                                       |         | 29 (50,9%) |         |         |       |       |         |          | 28 (49  | 9,1%) |       |       |         |          | 57 (10  | 00%)  | 0 0<br>0 0<br>0 0 |       |  |  |  |
|      | CORRECT                                     |         | 27 (47,4%) |         |         |       |       |         |          | 28 (49  | 9,1%) |       |       |         |          | 55 (96  | 6,5%) | )<br>6)           |       |  |  |  |
|      | INCORRECT                                   |         |            | 2 (3,   | 5%)     |       |       |         |          | C       | )     |       |       |         | 2 (3,5%) |         |       |                   |       |  |  |  |
|      | INCONCLUSIVE                                |         |            | 0       | )       |       |       |         |          | 0       | )     |       |       |         |          | 0       | )     |                   |       |  |  |  |
|      | L2M C                                       |         |            | 0       | )       |       |       |         |          | 0       | )     |       |       |         |          | 0       | )     |                   |       |  |  |  |
|      | L2M I                                       |         |            | 0       | )       |       |       |         |          | 0       | )     |       |       |         |          | 0       | )     |                   |       |  |  |  |
|      | L2M ?                                       |         |            | 0       | 1       |       |       |         |          | C       | )     |       |       |         |          | 0       | 1     |                   |       |  |  |  |

### **Calls by Referee**

| Quarters                                            |           | Quar     | rter 1   |          |           | Qua      | rter 2   |           |          | Qua          | rter 3   |          |           |          | Qua       | rter 4   |    |         | тот       |           |
|-----------------------------------------------------|-----------|----------|----------|----------|-----------|----------|----------|-----------|----------|--------------|----------|----------|-----------|----------|-----------|----------|----|---------|-----------|-----------|
| 3 Referees                                          | 5         | 5        | 1        | 0"       | 5         | 5        | 1        | 0'        | 5        | <del>,</del> | 10       | D"       | 5         | <b>5</b> | 1         | 0"       | La | Last 2' |           | AL        |
| GARCIA<br>VILLAMIL                                  | 1<br>17%  | 5<br>83% | 1<br>33% | 2<br>67% | 3<br>60%  | 2<br>40% | 0        | 2<br>100% | 2<br>50% | 2<br>50%     | 1<br>33% | 2<br>67% | 3<br>100% | 0        | 1<br>50%  | 1<br>50% | 0  | 0       | 12<br>43% | 16<br>57% |
| Aline<br>(URU)                                      | 6<br>21   | -        |          | 3<br>%   |           | 5<br>8%  |          | 2<br>%    | 2<br>14  | -            | 3<br>11  | -        | :<br>11   | 3<br>%   |           | 2<br>%   |    | 0       | 20<br>49  |           |
| MORALES<br>IBARRA<br>Romina<br>Belen<br>(ARG)       | 0         | 0        | 0        | 0        | 0         | 0        | 3<br>75% | 1<br>25%  | 0        | 2<br>100%    | 2<br>50% | 2<br>50% | 2<br>100% | 0        | 2<br>100% | 0        | 0  | 0       | 9<br>64%  | 5<br>36%  |
| Belen<br>(ARG)                                      | C         | )        | (        | )        | 0         | )        |          | 4<br>9%   | 2<br>14  | -            | 4<br>29  |          | 2<br>14   | 2<br> %  |           | 2<br>4%  |    | 0       | 14<br>25  | -         |
| SANABRIA<br>GONZALEZ<br>Maria<br>Alejandra<br>(PAR) | 2<br>100% | 0        | 1<br>33% | 2<br>67% | 1<br>100% | 0        | 0        | 1<br>100% | 1<br>50% | 1<br>50%     | 2<br>67% | 1<br>33% | 1<br>33%  | 2<br>67% | 0         | 0        | 0  | 0       | 8<br>53%  | 7<br>47%  |
| Alejandra<br>(PAR)                                  | 2<br>13   | -        |          | 3<br>)%  | 1<br>7'   | 1<br>%   | 7'       | 1<br>%    | 2<br>13  | -            | 3<br>20  | -        | 3<br>20   | 3<br>1%  |           | 0        |    | 0       | 1;<br>26  |           |
| TOTAL                                               | 3<br>38%  | 5<br>63% | 2<br>33% | 4<br>67% | 4<br>67%  | 2<br>33% | 3<br>43% | 4<br>57%  | 3<br>38% | 5<br>63%     | 5<br>50% | 5<br>50% | 6<br>75%  | 2<br>25% | 3<br>75%  | 1<br>25% | 0  | 0       | 29<br>51% | 28<br>49% |
| TOTAL                                               | ٤<br>14   | }<br>%   |          | 6<br> %  | 6<br>11   | 3<br>%   | 12       | 7<br>2%   | ۶<br>14  | -            | 1<br>18  |          | ٤<br>14   | }<br>!%  |           | 4<br>%   |    | 0       | 5         | 7         |