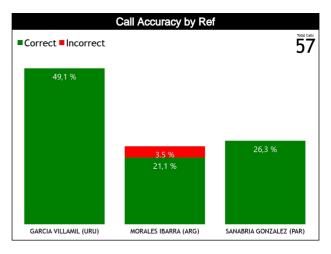

#### **General Calls Evaluation**

| Defe | Teams                                       |         |            | Venezu  | iela 61 |       |       |         |          | Braz    | il 71 |       |       |         |          | TOT     | ALS   |                   |       |  |  |  |
|------|---------------------------------------------|---------|------------|---------|---------|-------|-------|---------|----------|---------|-------|-------|-------|---------|----------|---------|-------|-------------------|-------|--|--|--|
| Refs | Assessment                                  | Correct | Incorrec   | Inconcl | L2M C   | L2M I | L2M ? | Correct | Incorrec | Inconcl | L2M C | L2M I | L2M ? | Correct | Incorrec | Inconcl | L2M C | L2M I             | L2M ? |  |  |  |
| сс   | GARCIA VILLAMIL, Aline (URU)                | 12      | 0          | 0       | 0       | 0     | o     | 16      | 0        | o       | o     | 0     | o     | 28      | o        | 0       | 0     | 0                 | 0     |  |  |  |
| U1   | MORALES IBARRA, Romina<br>Belen (ARG)       | 7       | 2          | 0       | 0       | 0     | 0     | 5       | 0        | 0       | 0     | 0     | 0     | 12      | 2        | 0       | 0     | 0                 | 0     |  |  |  |
| U2   | SANABRIA GONZALEZ, Maria<br>Alejandra (PAR) | 8       | 0          | 0       | 0       | 0     | 0     | 7       | o        | o       | o     | 0     | 0     | 15      | 0        | o       | 0     | o                 | 0     |  |  |  |
|      | TOTAL                                       |         | 29 (50,9%) |         |         |       |       |         |          | 28 (49  | 9,1%) |       |       |         |          | 57 (10  | 00%)  | 0 0<br>0 0<br>0 0 |       |  |  |  |
|      | CORRECT                                     |         | 27 (47,4%) |         |         |       |       |         |          | 28 (49  | 9,1%) |       |       |         |          | 55 (96  | 6,5%) | )<br>6)           |       |  |  |  |
|      | INCORRECT                                   |         |            | 2 (3,   | 5%)     |       |       |         |          | C       | )     |       |       |         | 2 (3,5%) |         |       |                   |       |  |  |  |
|      | INCONCLUSIVE                                |         |            | 0       | )       |       |       |         |          | 0       | )     |       |       |         |          | 0       | )     |                   |       |  |  |  |
|      | L2M C                                       |         |            | 0       | )       |       |       |         |          | 0       | )     |       |       |         |          | 0       | )     |                   |       |  |  |  |
|      | L2M I                                       |         |            | 0       | )       |       |       |         |          | 0       | )     |       |       |         |          | 0       | )     |                   |       |  |  |  |
|      | L2M ?                                       |         |            | 0       | 1       |       |       |         |          | C       | )     |       |       |         |          | 0       | 1     |                   |       |  |  |  |

### **Calls by Referee**

| Quarters                                            |           | Quar     | rter 1   |          |           | Qua      | rter 2   |           |          | Qua          | rter 3   |          |           |          | Qua       | rter 4   |    |         | тот       |           |
|-----------------------------------------------------|-----------|----------|----------|----------|-----------|----------|----------|-----------|----------|--------------|----------|----------|-----------|----------|-----------|----------|----|---------|-----------|-----------|
| 3 Referees                                          | 5         | 5        | 1        | 0"       | 5         | 5        | 1        | 0'        | 5        | <del>,</del> | 10       | D"       | 5         | <b>5</b> | 1         | 0"       | La | Last 2' |           | AL        |
| GARCIA<br>VILLAMIL                                  | 1<br>17%  | 5<br>83% | 1<br>33% | 2<br>67% | 3<br>60%  | 2<br>40% | 0        | 2<br>100% | 2<br>50% | 2<br>50%     | 1<br>33% | 2<br>67% | 3<br>100% | 0        | 1<br>50%  | 1<br>50% | 0  | 0       | 12<br>43% | 16<br>57% |
| Aline<br>(URU)                                      | 6<br>21   | -        |          | 3<br>%   |           | 5<br>8%  |          | 2<br>%    | 2<br>14  | -            | 3<br>11  | -        | :<br>11   | 3<br>%   |           | 2<br>%   |    | 0       | 20<br>49  |           |
| MORALES<br>IBARRA<br>Romina<br>Belen<br>(ARG)       | 0         | 0        | 0        | 0        | 0         | 0        | 3<br>75% | 1<br>25%  | 0        | 2<br>100%    | 2<br>50% | 2<br>50% | 2<br>100% | 0        | 2<br>100% | 0        | 0  | 0       | 9<br>64%  | 5<br>36%  |
| Belen<br>(ARG)                                      | C         | )        | (        | )        | 0         | )        |          | 4<br>9%   | 2<br>14  | -            | 4<br>29  |          | 2<br>14   | 2<br> %  |           | 2<br>4%  |    | 0       | 14<br>25  | -         |
| SANABRIA<br>GONZALEZ<br>Maria<br>Alejandra<br>(PAR) | 2<br>100% | 0        | 1<br>33% | 2<br>67% | 1<br>100% | 0        | 0        | 1<br>100% | 1<br>50% | 1<br>50%     | 2<br>67% | 1<br>33% | 1<br>33%  | 2<br>67% | 0         | 0        | 0  | 0       | 8<br>53%  | 7<br>47%  |
| Alejandra<br>(PAR)                                  | 2<br>13   | -        |          | 3<br>)%  | 1<br>7'   | 1<br>%   | 7'       | 1<br>%    | 2<br>13  | -            | 3<br>20  | -        | 3<br>20   | 3<br>1%  |           | 0        |    | 0       | 1;<br>26  |           |
| TOTAL                                               | 3<br>38%  | 5<br>63% | 2<br>33% | 4<br>67% | 4<br>67%  | 2<br>33% | 3<br>43% | 4<br>57%  | 3<br>38% | 5<br>63%     | 5<br>50% | 5<br>50% | 6<br>75%  | 2<br>25% | 3<br>75%  | 1<br>25% | 0  | 0       | 29<br>51% | 28<br>49% |
| TOTAL                                               | ٤<br>14   | }<br>%   |          | 6<br> %  | 6<br>11   | 3<br>%   | 12       | 7<br>2%   | ۶<br>14  | -            | 1<br>18  |          | ٤<br>14   | }<br>!%  |           | 4<br>%   |    | 0       | 5         | 7         |