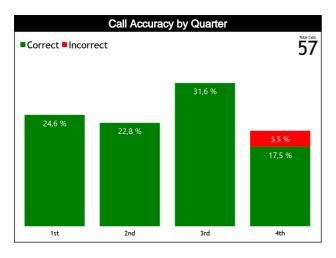

#### Accuracy by Quarter

#### **Calls Summary**

| Quarters         | 1st Q    | uarter  | 2nd C   | luarter | 3rd Q    | uarter   | 4th Q   | uarter  | Тс        | tal      |  |
|------------------|----------|---------|---------|---------|----------|----------|---------|---------|-----------|----------|--|
| Duration         | 00:18:06 |         | 00:2    | 2:43    | 00:1     | 9:45     | 00:0    | 0:03    | 01:2      | 5:15     |  |
| Calls            | 5 (36%)  | 9 (64%) | 7 (54%) | 6 (46%) | 8 (44%)  | 10 (56%) | 9 (75%) | 3 (25%) | 29 (51%)  | 28 (49%) |  |
| Calls            | 14 (2    | 25%)    | 13 (2   | 23%)    | 18 (:    | 32%)     | 12 (2   | 21%)    | 57 (100%) |          |  |
| Fouls            | 3 (43%)  | 4 (57%) | 3 (60%) | 2 (40%) | 3 (43%)  | 4 (57%)  | 4 (67%) | 2 (33%) | 13 (52%)  | 12 (48%) |  |
| rouis            | 7 (2     | 8%)     | 5 (2    | 20%)    | 7 (2     | 8%)      | 6 (2    | 4%)     | 25 (4     | 14%)     |  |
| Trevelling       | 0        | 0       | 0       | 0       | 0        | 0        | 0       | 0       | 0         | 0        |  |
| Travelling       | 0        |         |         | 0       | (        | C        | (       | )       | (         | )        |  |
| Other Welstiere  | 2 (29%)  | 5 (71%) | 4 (50%) | 4 (50%) | 5 (45%)  | 6 (55%)  | 5 (83%) | 1 (17%) | 16 (50%)  | 16 (50%) |  |
| Other Violations | 7 (2     | 2%)     | 8 (2    | .5%)    | 11 (34%) |          | 6 (19%) |         | 32 (      | 56%)     |  |
| IDO              | 0        | 0       | 0       | 0       | 0        | 0        | 0       | 0       | 0         | 0        |  |
| IRS              | (        | 0       |         | 0       | (        | 0        | (       | )       | (         | )        |  |
|                  | 0        | 0       | 0       | 0       | 0        | 0        | 0       | 0       | 0         | 0        |  |
| No Call CNC/ICNC | (        | 0       |         | 0       |          | Ó        | (       | )       | 0         |          |  |